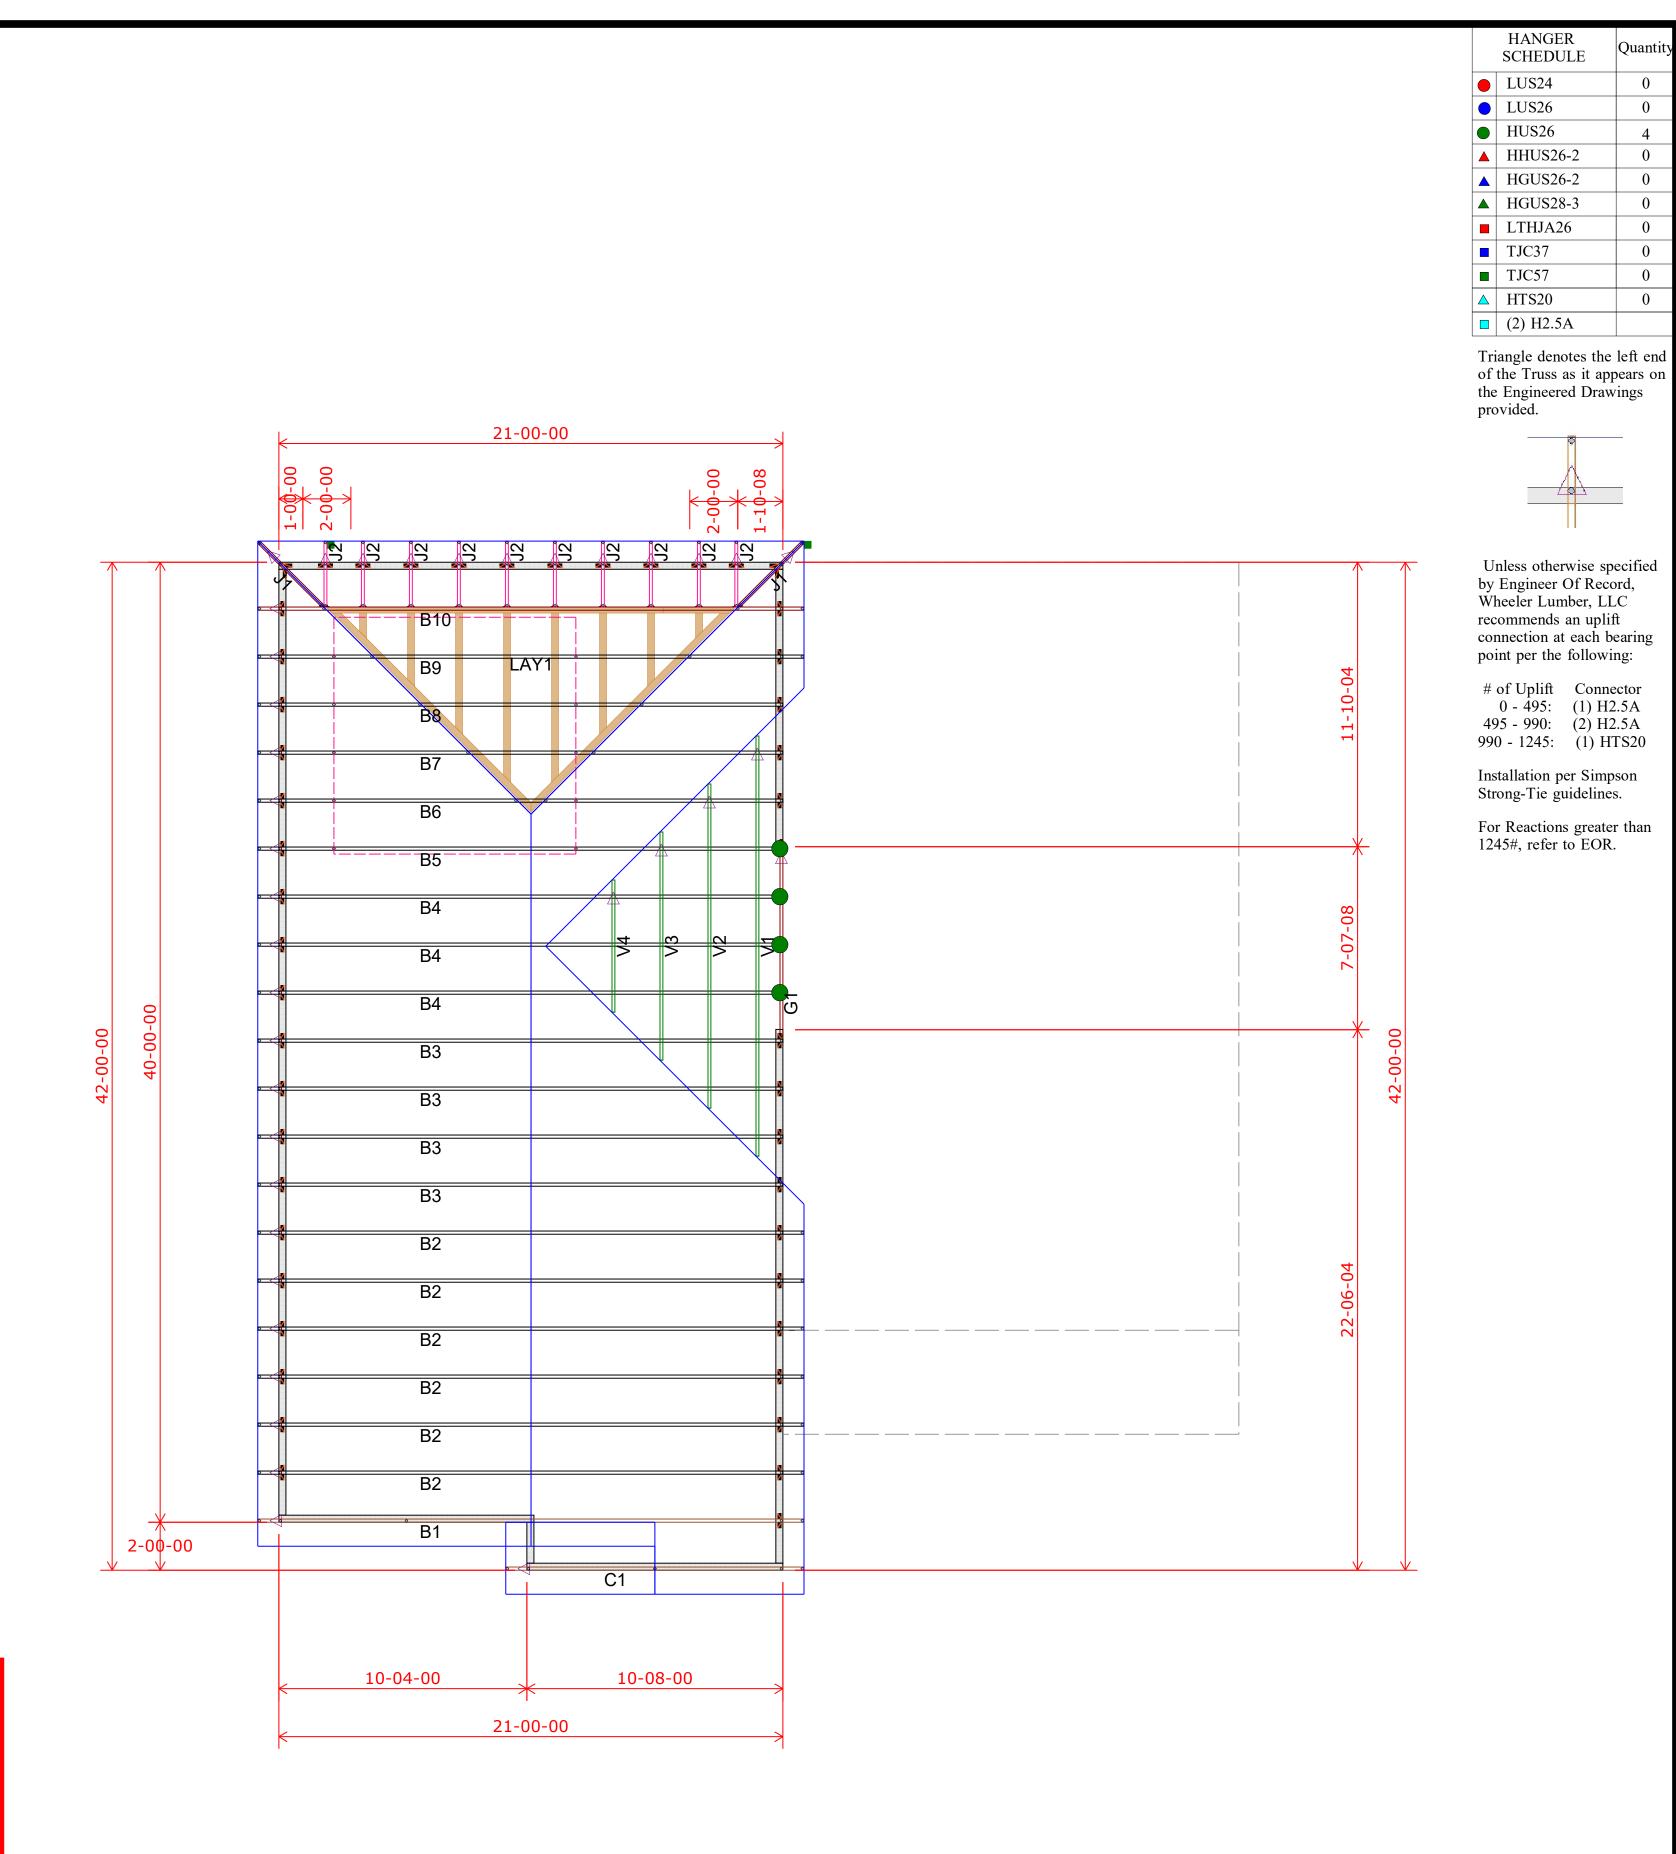

Date:

Roof Truss Layout Scale: 1/4" = 1'

RELEASE FOR CONSTRUCTION AS NOTED ON PLANS REVIEW Development Services LEE'S SUMMIT, MISSOURI

Clover & Hive

Lot 148 Cobey Creek

Job # B220060A

3517 SE Corbin Drive Lee's Summit MO