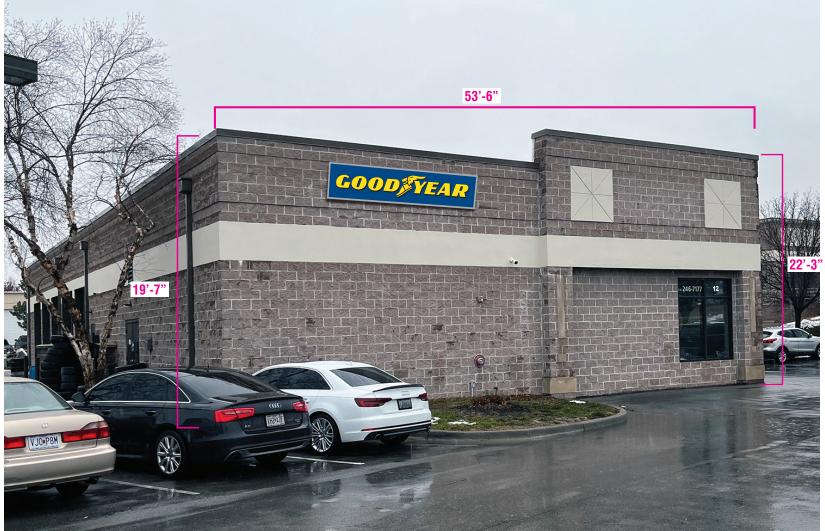

|   | OADES BROTHERS GOODYEAR SOUTH FACADE |                                                                                             |  |  |
|---|--------------------------------------|---------------------------------------------------------------------------------------------|--|--|
| Α | QUANTITY:                            | ONE (1) REQUIRED                                                                            |  |  |
|   | TYPE:                                | E: ALUMINUM SIGN CABINET WITH CLEAR POLYCARBONATE FORMED FAC<br>PAINTED LOGO SECOND SURFACE |  |  |
|   | ILLUMINATION:                        | INTERNAL WHITE LED                                                                          |  |  |

NOTE: DRAWING TO APPROXIMATE SCALE

LENEXA, KANSAS 66215

WWW.HEARTLANDSIGN.COM

913.642.7446

THIS DESIGN AND DRAWING IS THE PROPERTY OF HEARTLAND SIGN & LIGHTING AND CANNOT BE USED IN PART OR IN WHOLE WITHOUT WRITTEN CONSENT © 2024