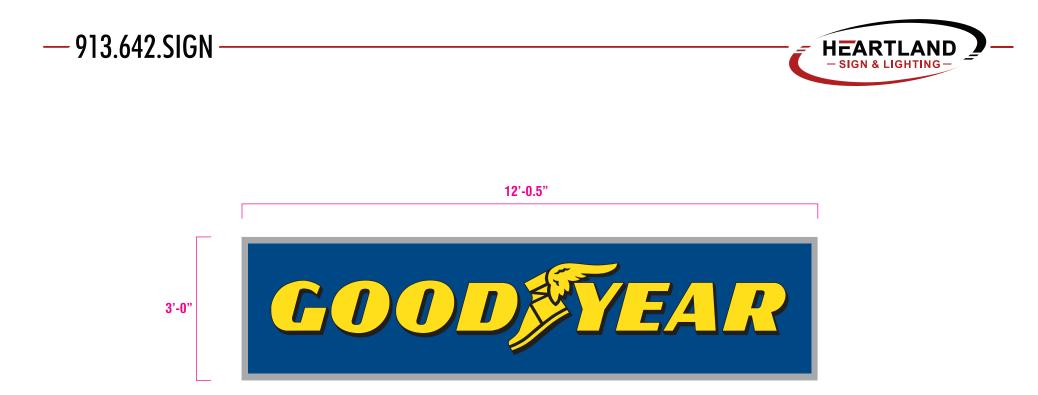

|   | OADES BROTHERS GOODYEAR SOUTH FACADE |                                                                                             |  |  |
|---|--------------------------------------|---------------------------------------------------------------------------------------------|--|--|
| Α | QUANTITY:                            | ONE (1) REQUIRED                                                                            |  |  |
|   | TYPE:                                | E: ALUMINUM SIGN CABINET WITH CLEAR POLYCARBONATE FORMED FAC<br>PAINTED LOGO SECOND SURFACE |  |  |
|   | ILLUMINATION:                        | INTERNAL WHITE LED                                                                          |  |  |

NOTE: DRAWING TO APPROXIMATE SCALE

LENEXA, KANSAS 66215

WWW.HEARTLANDSIGN.COM

913.642.7446

THIS DESIGN AND DRAWING IS THE PROPERTY OF HEARTLAND SIGN & LIGHTING AND CANNOT BE USED IN PART OR IN WHOLE WITHOUT WRITTEN CONSENT © 2024