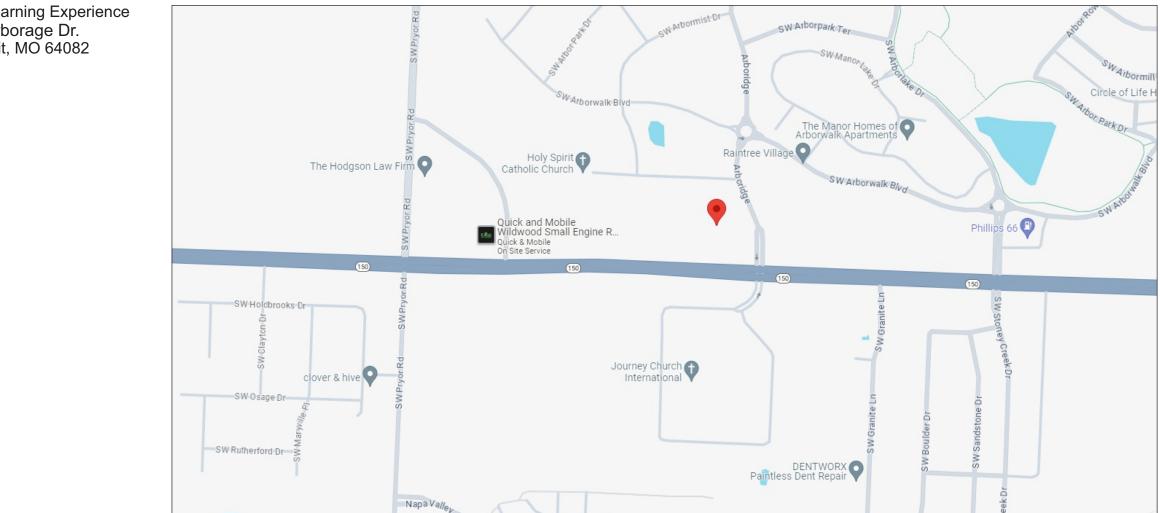

#### SITE ADDRESS

The Early Learning Experience 3640 SW Arborage Dr. Lee's Summit, MO 64082

The Early Learning Experience 3640 SW Arborage Dr. Lee's Summit, MO 64082

|             | Approval | Date |      |
|-------------|----------|------|------|
| CLIENT      |          |      | PAGE |
| SALES       |          |      |      |
| ESTIMATING  |          |      |      |
| ART         |          |      |      |
| ENGINEERING |          |      |      |
| LANDLORD    |          |      |      |