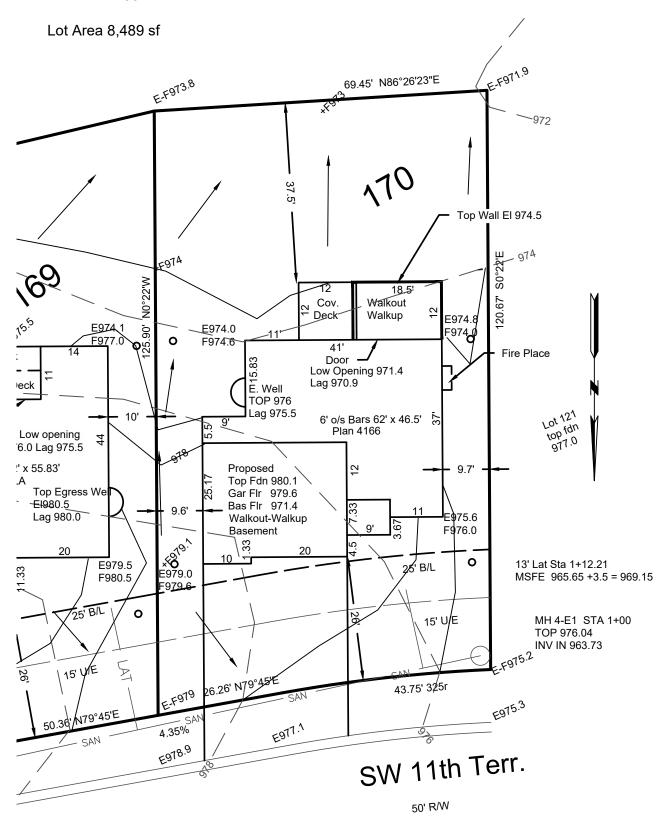

## CONSTRUCTION STAKE PLOT PLAN

Ordered by: Trumark Homes

Description:Lot 170, HIGHLAND MEADOWS 6TH PLAT, in Lee's Summit, MO

Address:2783 SW 11th Terrace

err.

Staked 01-24-2024

This plot plan is not an "as-built" survey as the house was staked prior to being built and cannot be used in place of a "Surveyors Real Property Report". This plot plan was prepared for use before and during foundation construction only and should not be used to establish property lines for fences or other structures. House staked as shown on this plot plan. House dimensions may have been assumed and contractor must check house dimensions shown and compare to the final house plans. Contractor to verify all elevations at job site. Builder must make final decision as to cuts and foundation heights at the job site, any floor elevations shown are shown as a quide only. Sanitary sewer and lateral elevations cannot be verified at time of staking, and it may be necessary to expose sanitary sewer service connection prior to excavation for foundation. Underground utilities and un-platted easements may not be shown. This does not constitute a boundary survey and builder must check to make sure description shown is correct with the 