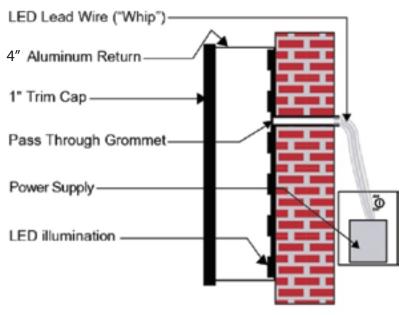

## **CHANNEL LETTERS - FLUSH MOUNT**

internally illuminated with LEDs white acylic faces
1" black trimcap, 4" black returns

#### **CHANNEL LETTERS - FLUSH MOUNT**

internally illuminated with LEDs white acylic faces 1" black trimcap, 4" black returns