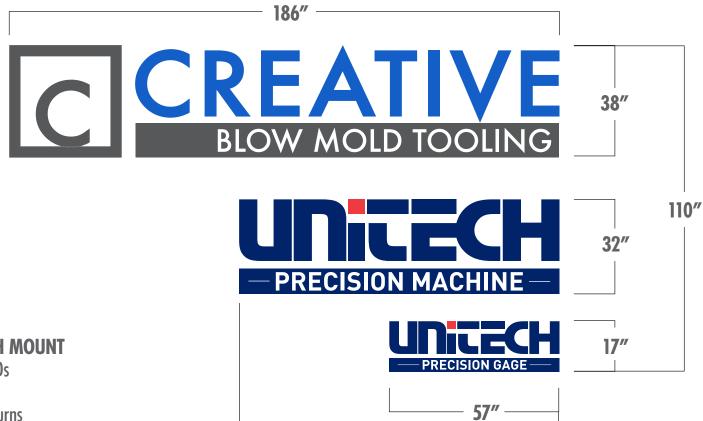

### **Creative Blow Molding**

logo: digitally printed day/night vinyl

**Creative: translucent vinyl** 

Capsule: digitally printed blackout vinyl

#### Unitech

3M translucent blue 036 vinyl overlay
3M translucent Cardinal Red 053 vinyl overlay

Overall sign size: 186" x 110" • 142" ft<sup>2</sup>
Building face size: 202.5' x 26' • 5,265 ft<sup>2</sup>

### **Creative Blow Molding**

logo: digitally printed day/night vinyl

Creative: transfucent vinyl

Capsule: digitally printed blackout vinyl