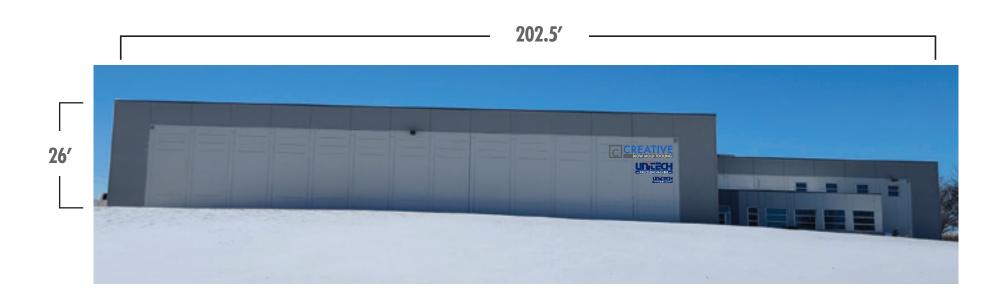

#### Unitech

3M translucent blue 036 vinyl overlay
3M translucent Cardinal Red 053 vinyl overlay

Overall sign size: 186" x 110" • 142" ft<sup>2</sup>
Building face size: 202.5' x 26' • 5,265 ft<sup>2</sup>

Sign coverage: 2.6%