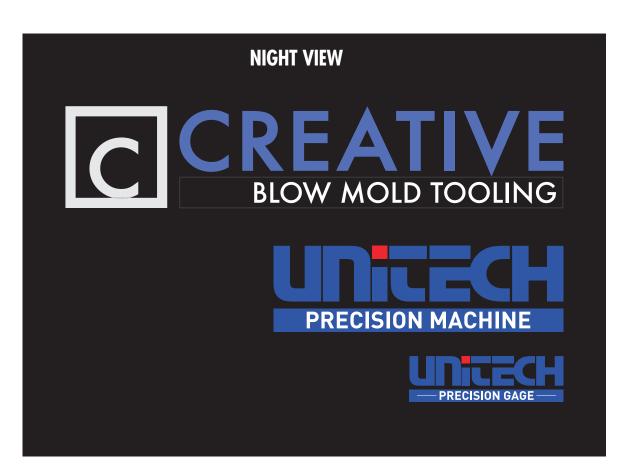

### **Creative Blow Molding**

logo: digitally printed day/night vinyl

**Creative: translucent vinyl** 

Capsule: digitally printed blackout vinyl

### **Creative Blow Molding**

logo: digitally printed day/night vinyl

Creative: transfucent vinyl

Capsule: digitally printed blackout vinyl