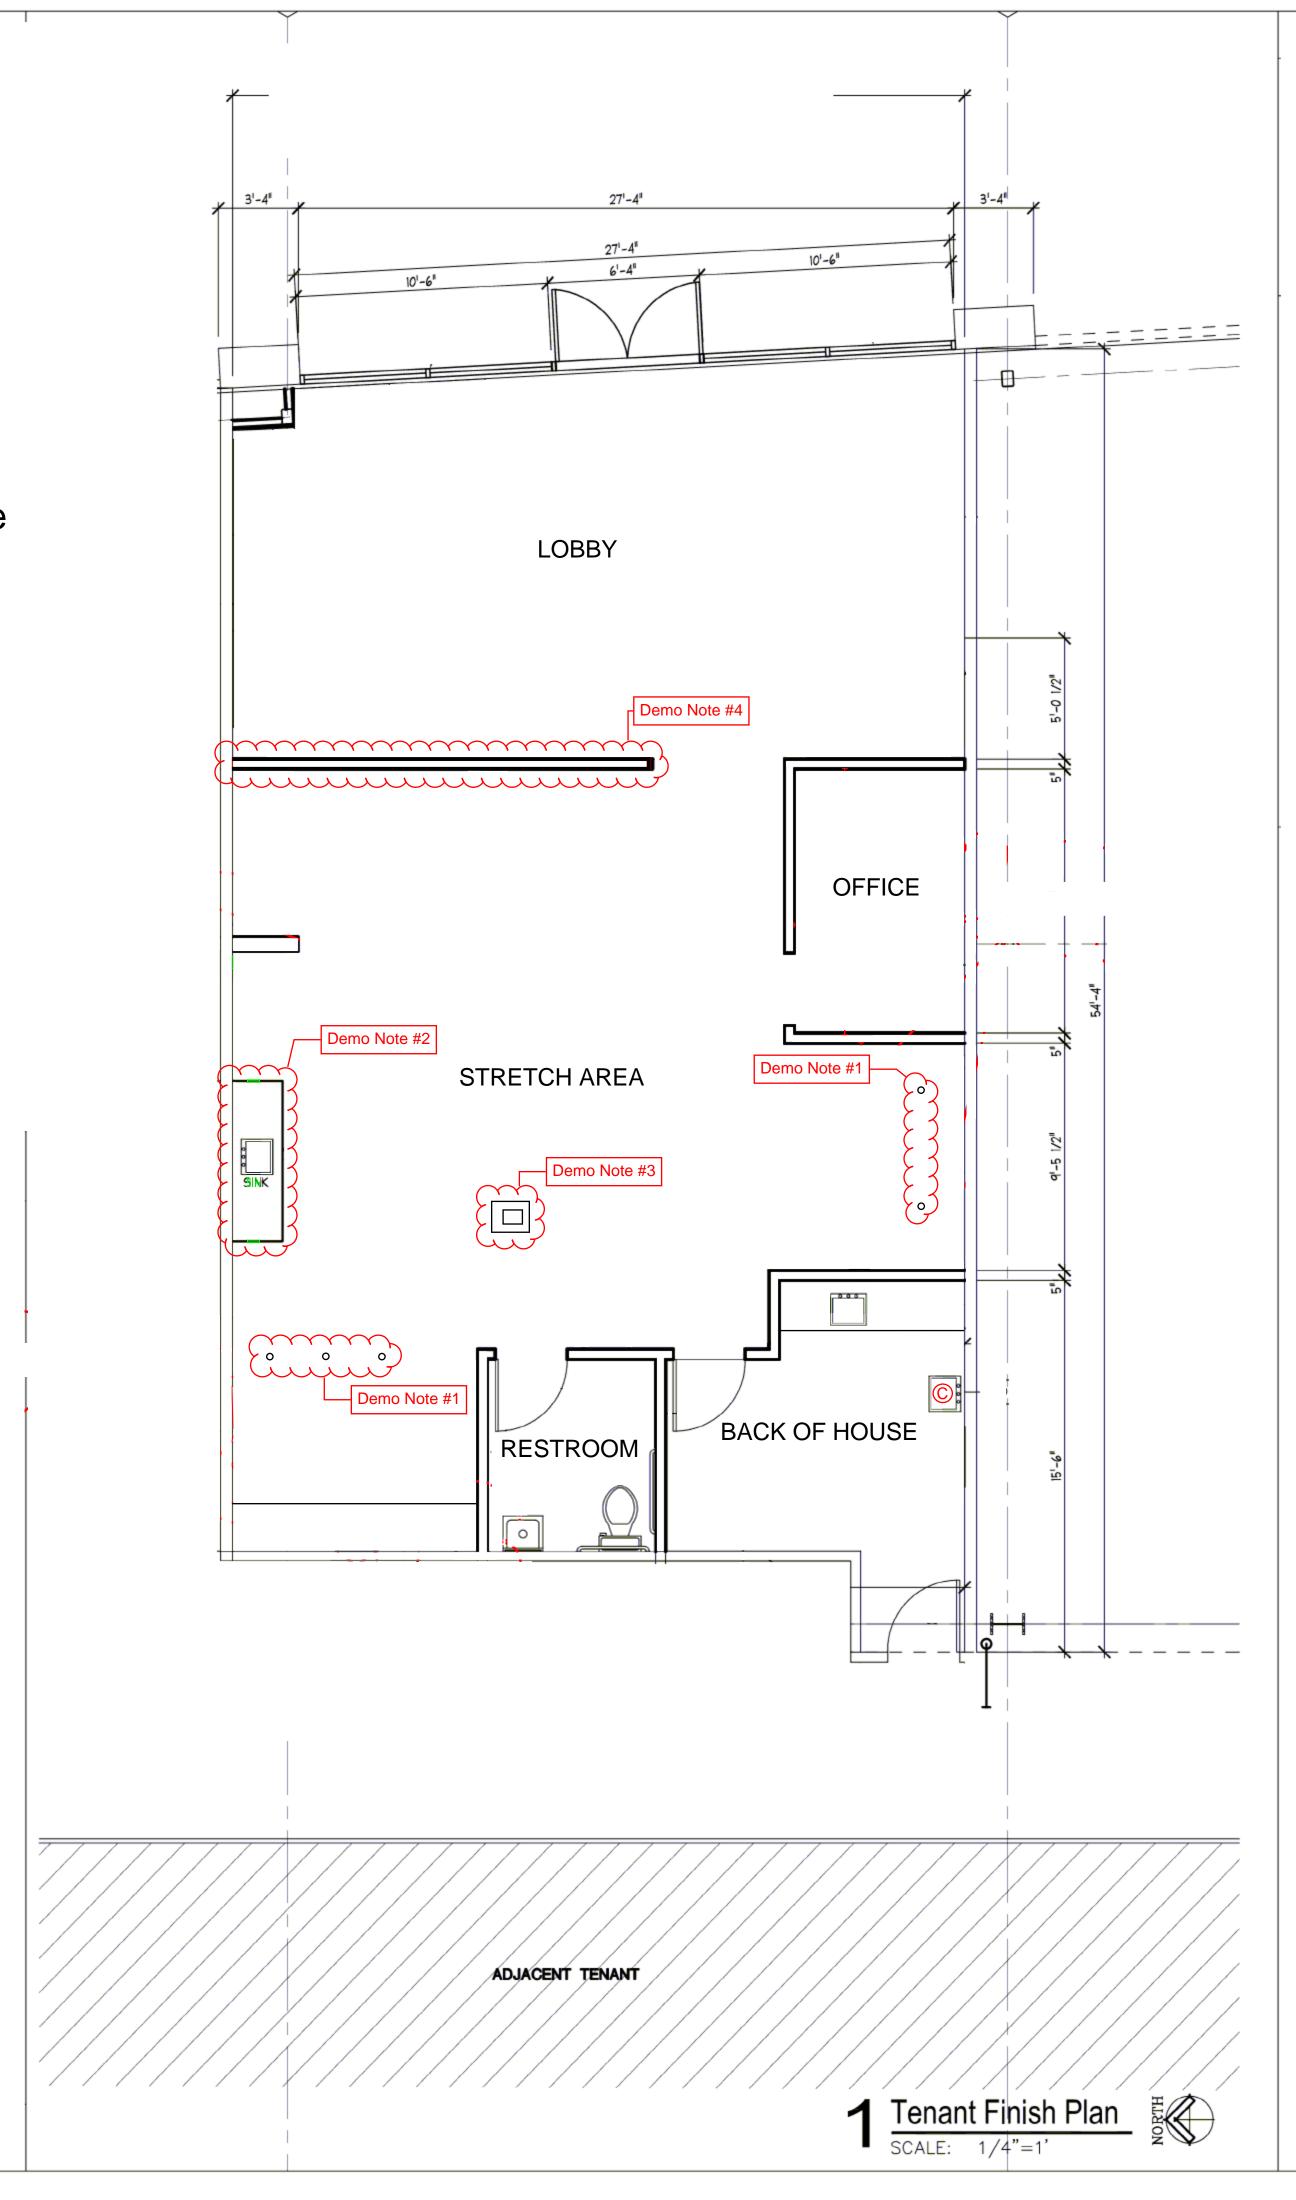

# PLUMBING AND ELECTRICAL PLAN

#### **Demolition Notes:**

- 1. Remove plumbing stub ups in approximate location
- 2. Remove sink and associated cabinetry in approximate location
- 3. Remove electrical stub ups in approximate location
- 4. Remove wall and associated electrical. Exit sign to be relocated.

#### **Construction Notes:**

Salon Ami plans - Summit Fair (3); Base Bid; stretch lab; 9/18/2023 3:30:23 PM

- A. In lieu of a drinking fountain, a mini fridge with water bottles will be provided in the Stretch Area
- B. Replace existing light bulbs Lobby and Stretch Area with SATCO S13166 fixtures
- C. Install a raised utility sink in the approximate location