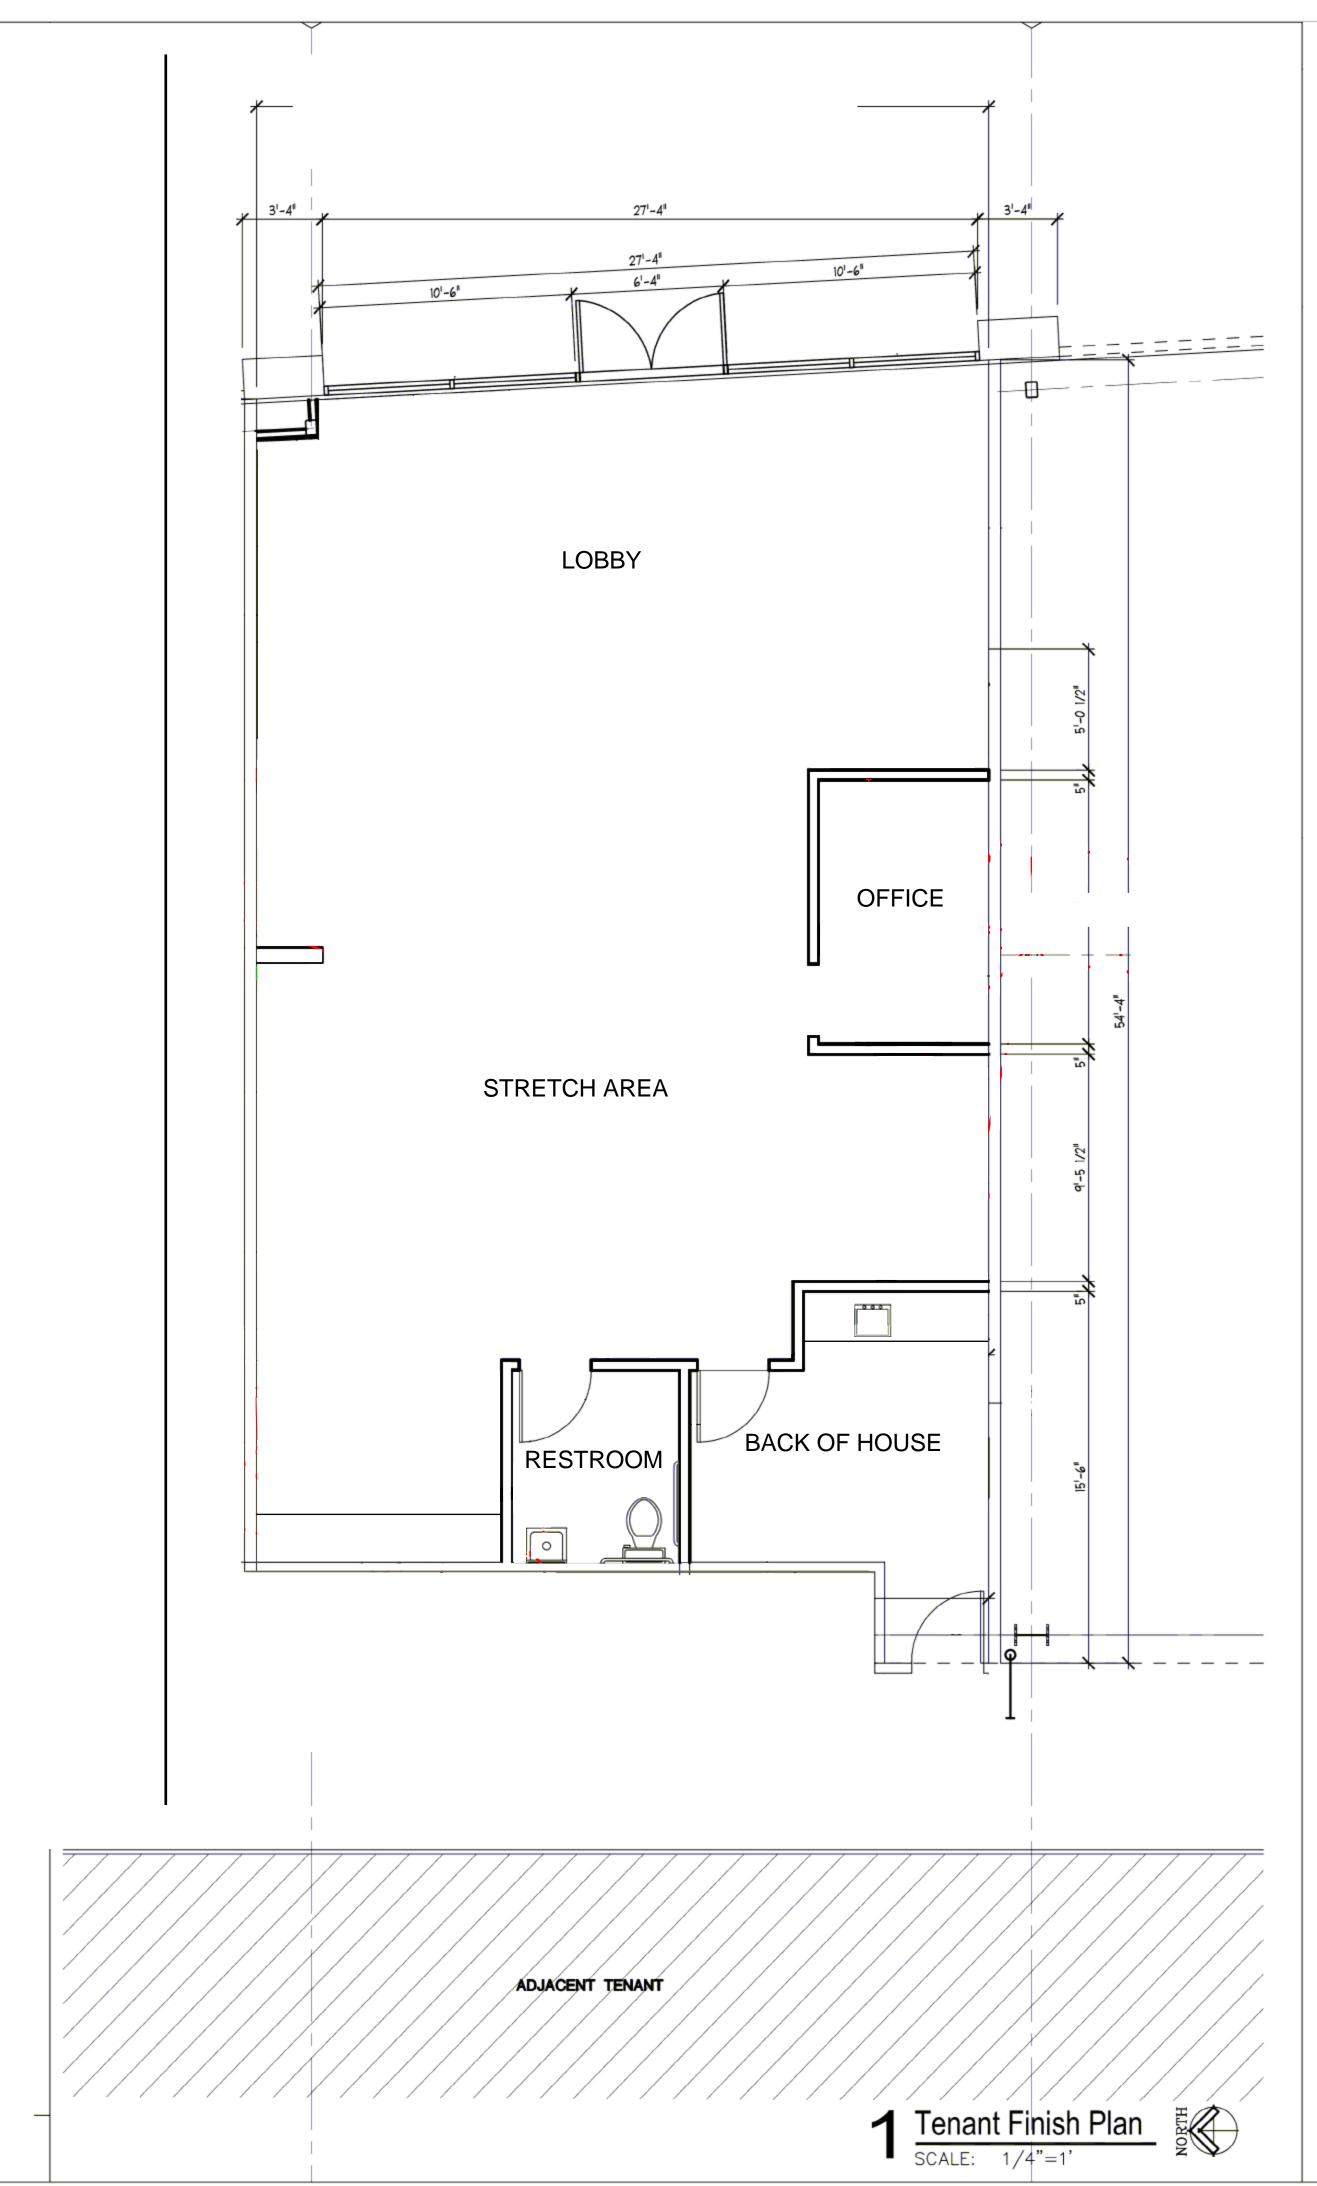

# FLOOR PLAN

## **Building Information:**

Occupancy Type - B

Construction Type - IIB

Occupancy Load - 15

Allowable/Actual Area - 1448SF

Floors - 1

Salon Ami plans - Summit Fair (3); Base Bid; stretch lab; 9/18/2023 3:30:23 PM

Height - 18'-2"

SHEET CONTENTS:

DATE : 1/22/13