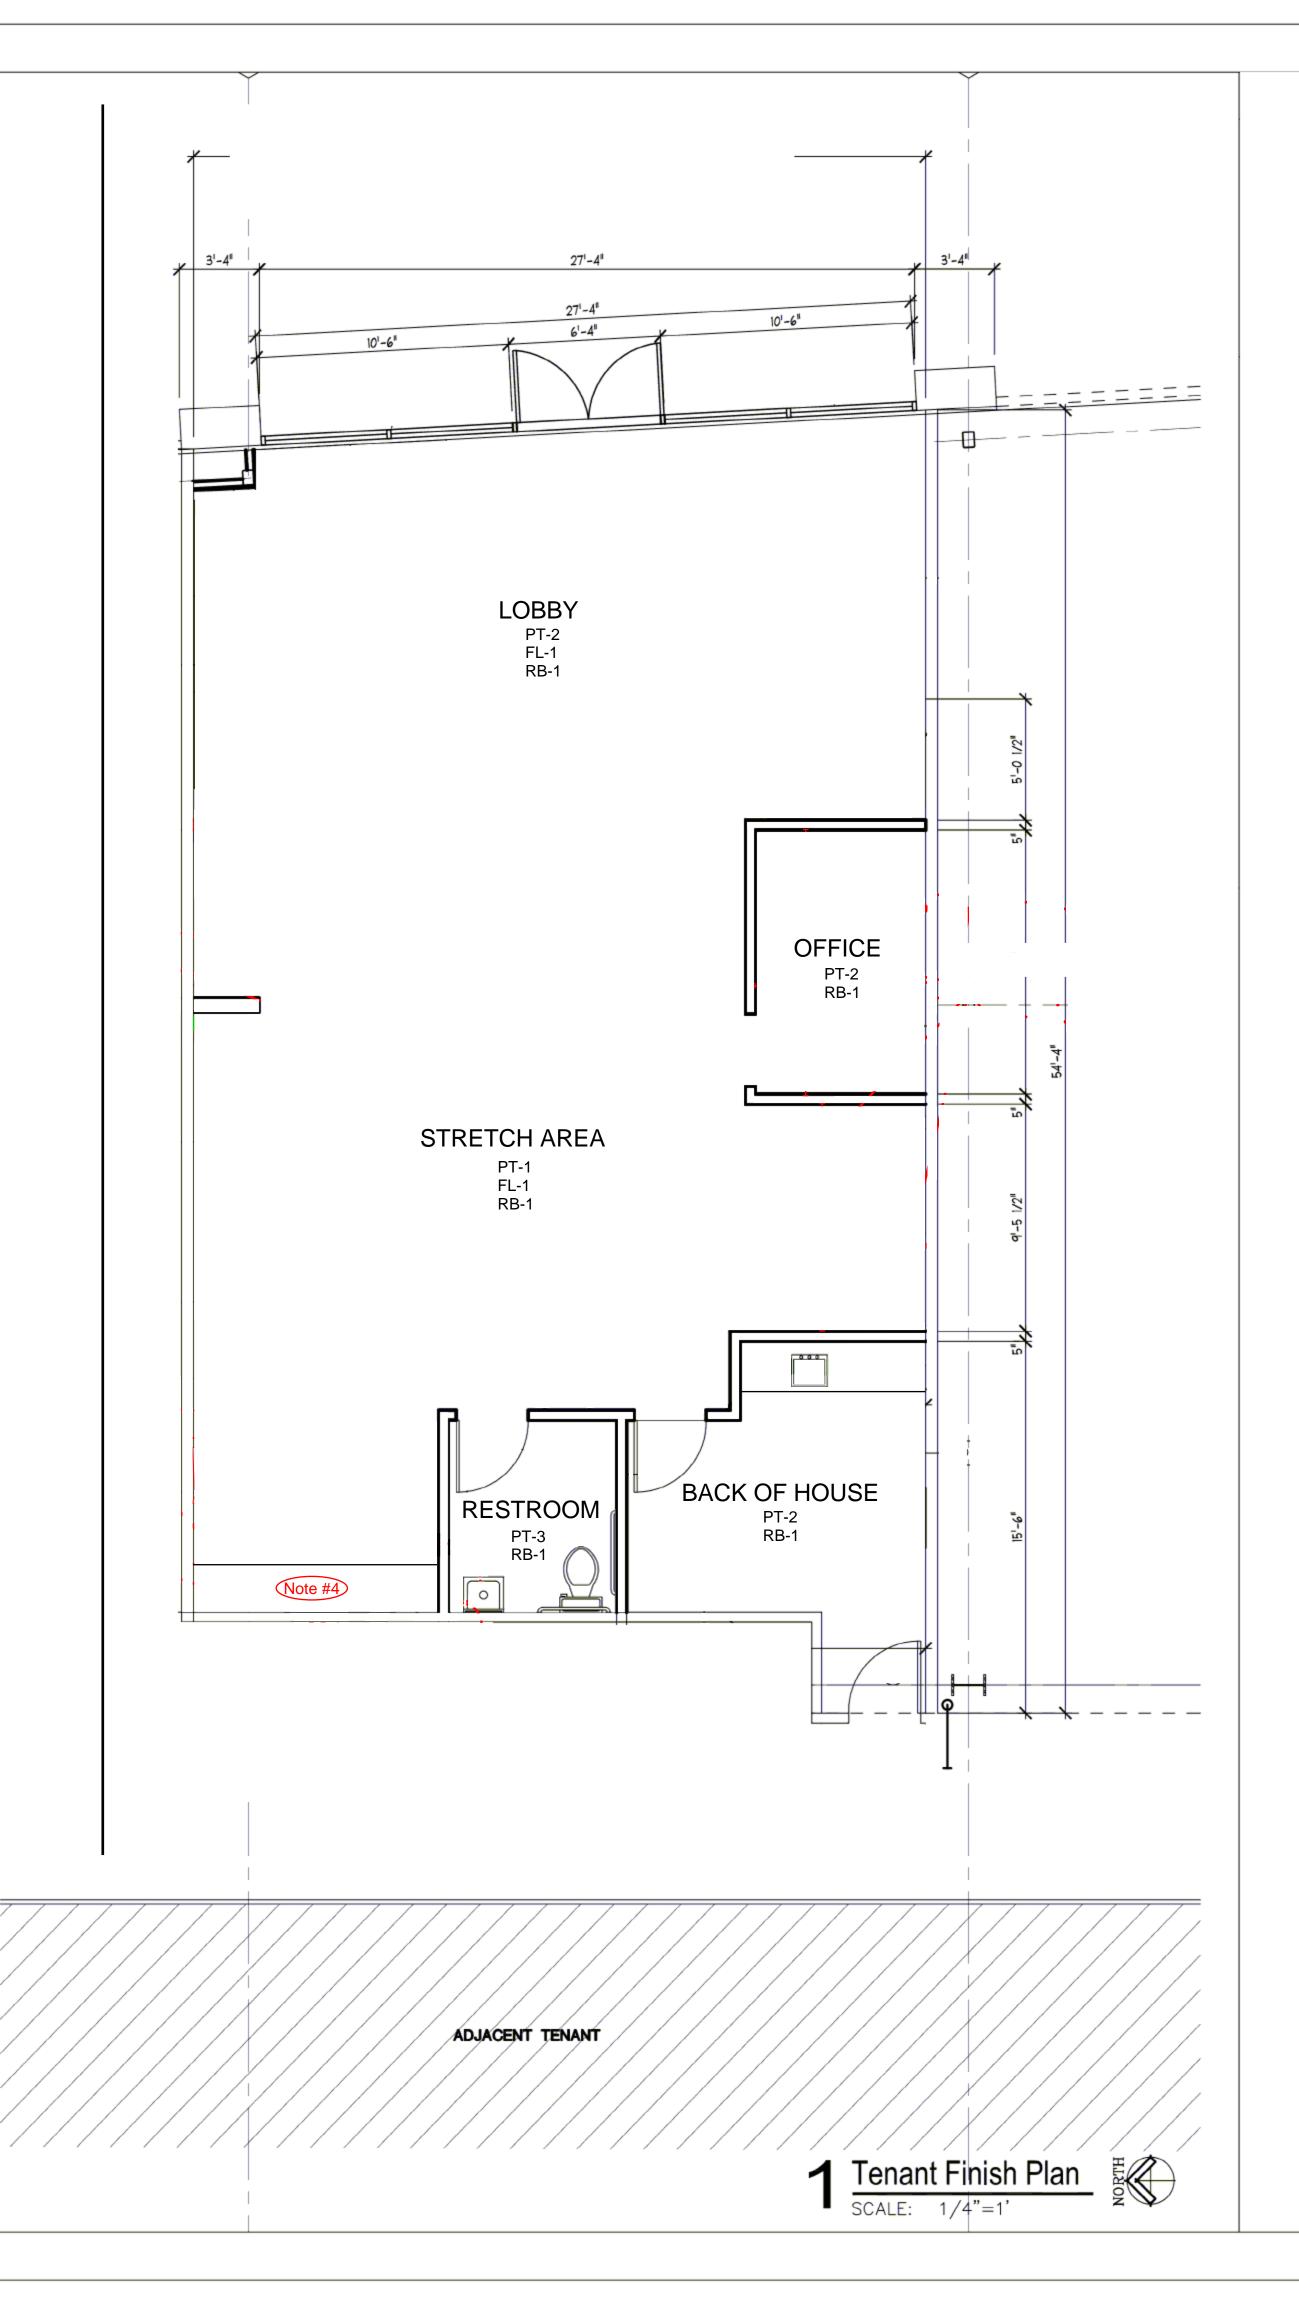

# FINISH PLAN

### Flooring & Base:

FL1 - Mohawk Large and Local Collection LVT - Color: Roan

RB-1 - Roppe 4" 700 Series Lunar Dust 114; cove base along all walls

### **Painting:**

PT-1 - Sherwin Williams SW9178 - In the Navy

PT-2 - Sherwin Williams SW7006 - Extra White

PT-3 - Sherwin Williams SW7006 - Extra White (epoxy based)

#### **Notes:**

Salon Ami plans - Summit Fair (3); Base Bid; stretch lab; 9/18/2023 3:30:23 PM

- 1. Flooring (concrete slab) in Office, Restroom, and Back of House are ETR
- 2. No painting of the ceiling
- 3. ACT ceiling in Office, Restroom, and Back of House are ETR
- 4. Base cabinets and counter top located in the NW corner of the Stretch Area are ETR
- 5. Base cabinets, counter top, and sink in Back of House are ETR
- 6. Half wall tile in Restroom is ETR
- 7. Fire extinguisher to be located in Office.