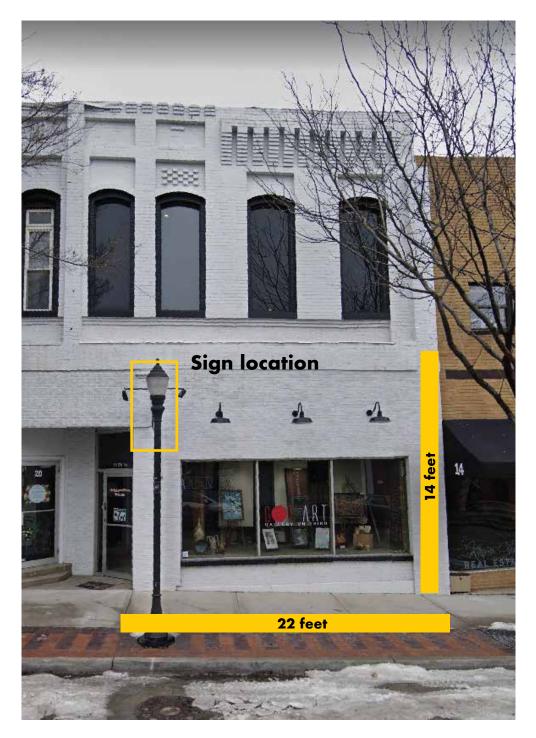

#### PERMIT

BUSINESS LOCATION: 18 SW 3rd St., Lee's Summit, MO 64063 BUILDING FACADE DIMENSIONS: 22 FT X 14 FT TOTAL SQ. FOOTAGE: 380 SF TOTAL SIGN SQ. FOOTAGE: 6 SF

All illustrations, concepts and descriptions are the property of Fossil Forge ©

#### BUSINESS LOCATION: 18 SW 3rd St., Lee's Summit, MO 64063

All illustrations, concepts and descriptions are the property of Fossil Forge  $\ensuremath{\mathbb{C}}$