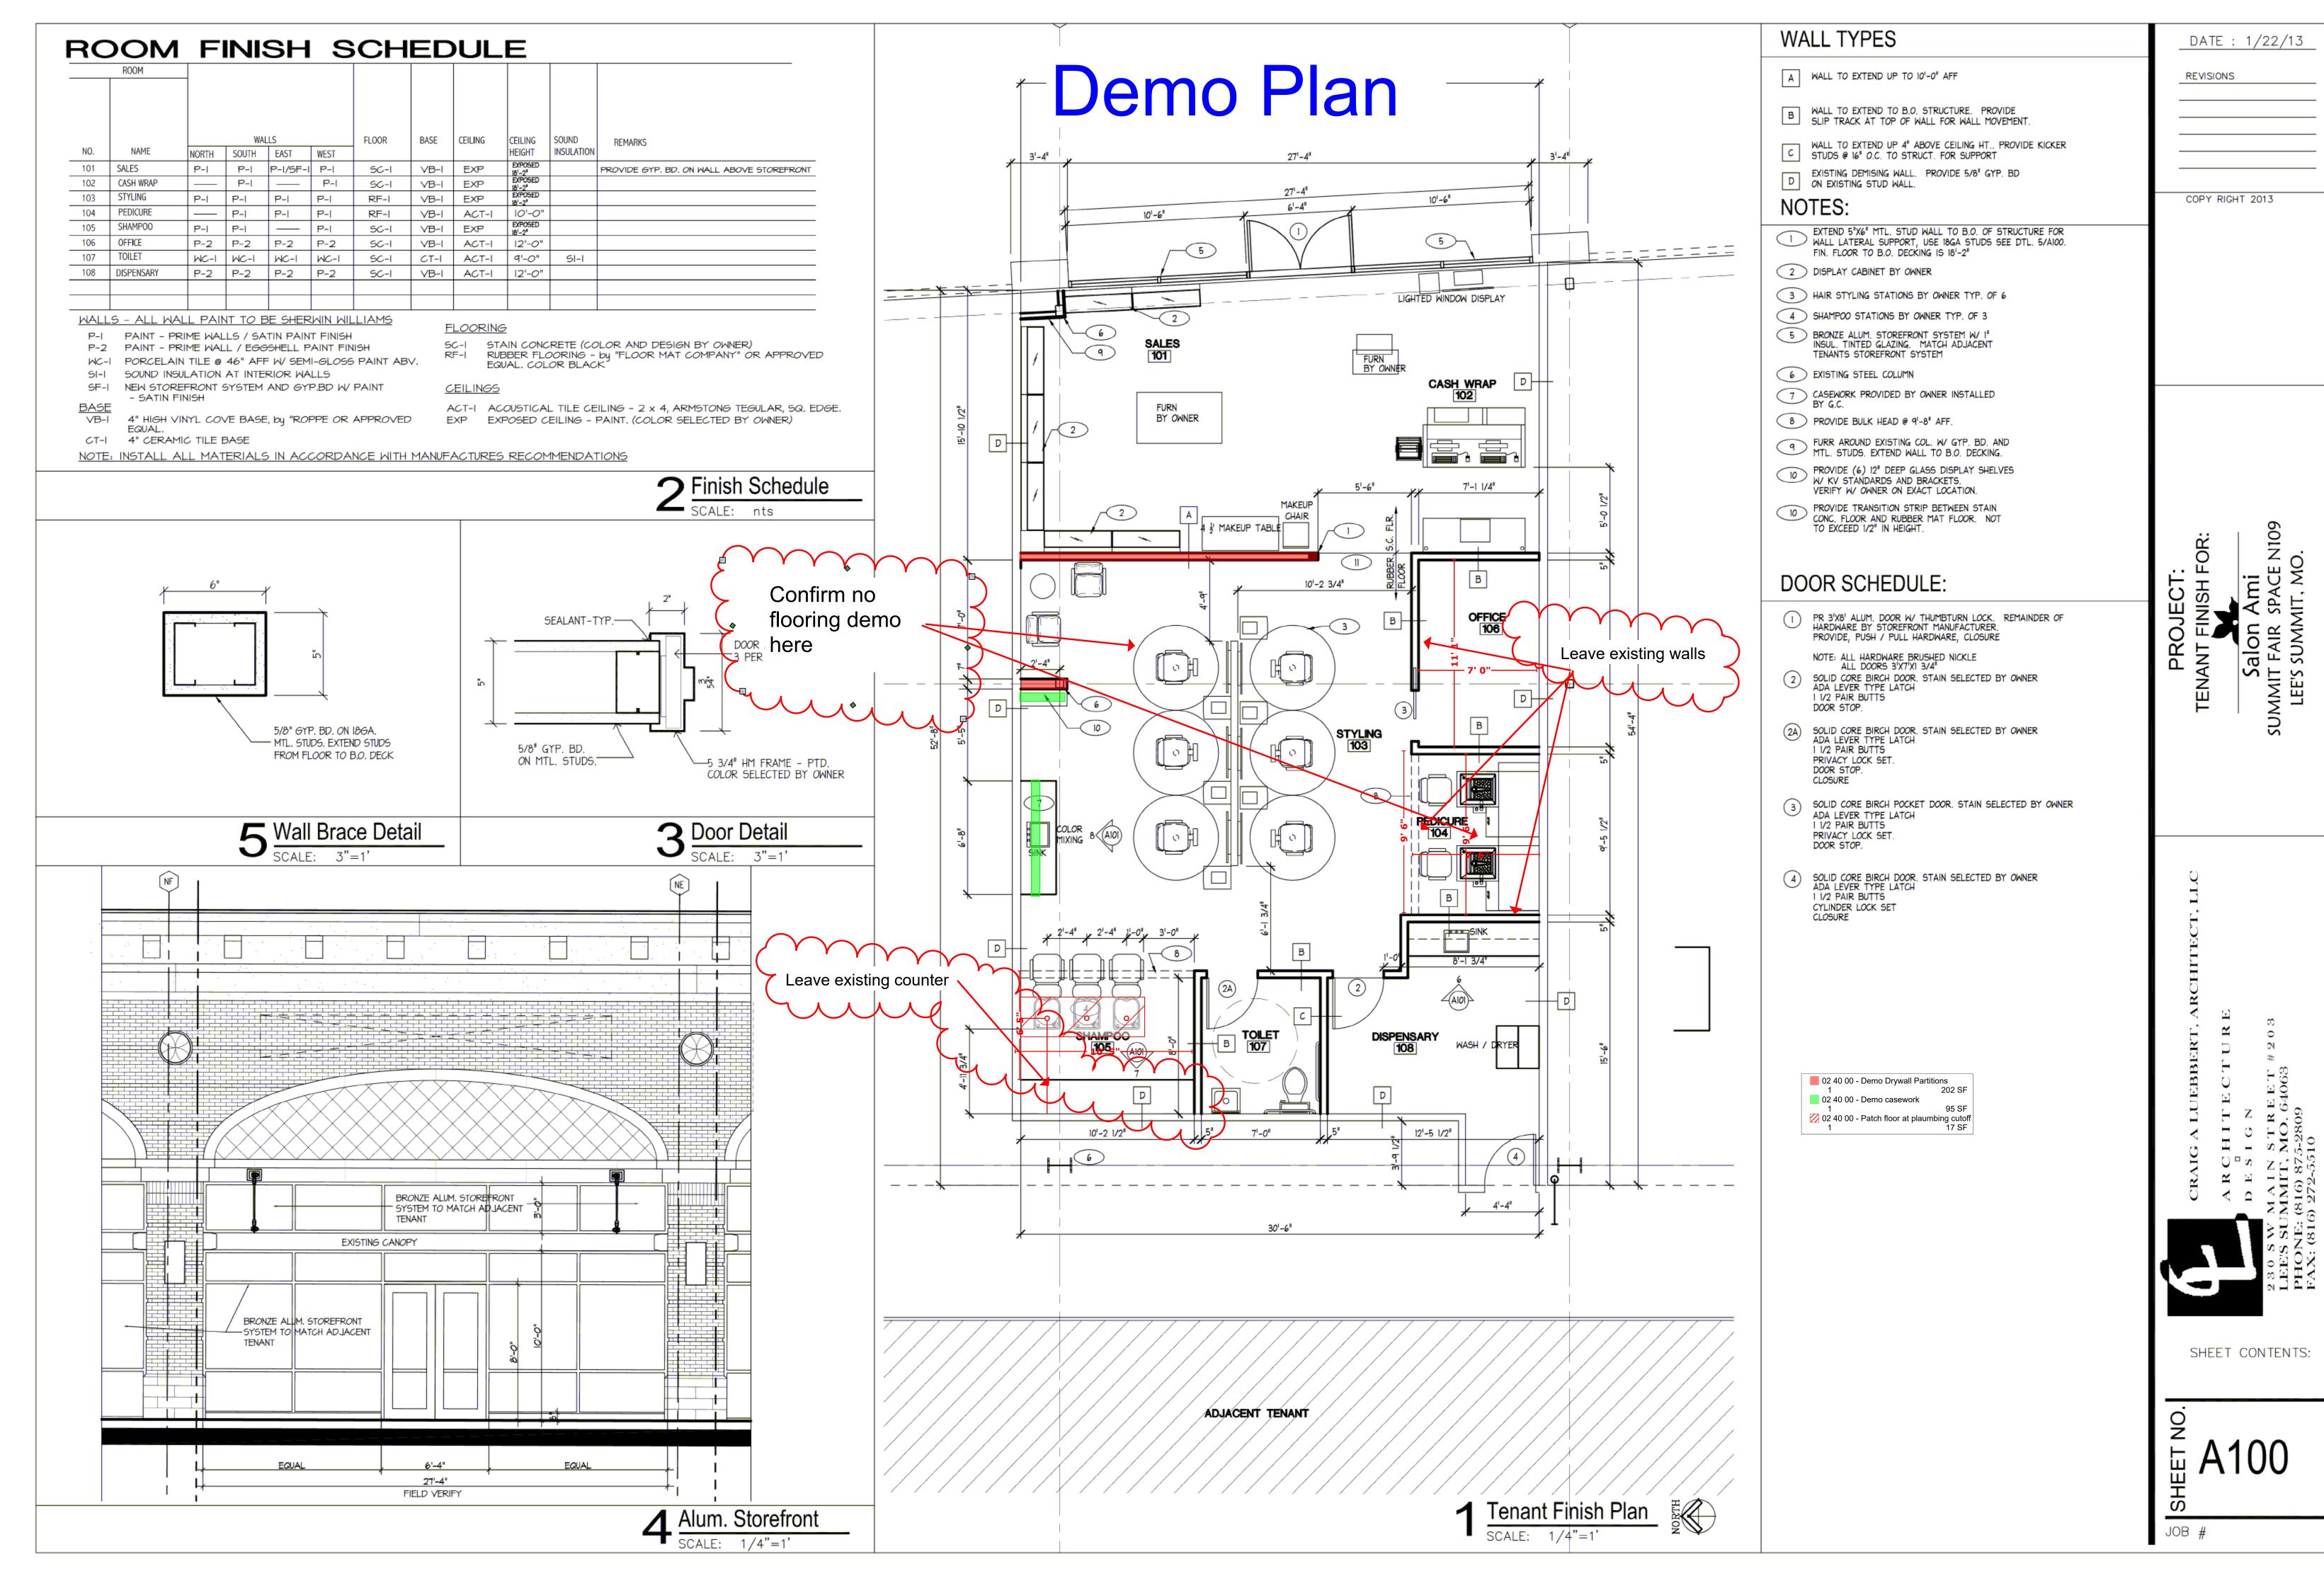

## Wall Base:

Roppe 4" 700 series Lunar Dust 114; cove base at all areas

DATE: 1/22/13

REVISIONS

COPY RIGHT 2013

TENANT FINISH FOR:

Salon Ami
SUMMIT FAIR SPACE N109
LEE'S SUMMIT, MO.

CRAIG A LUEBBERT, ARCHITECT,