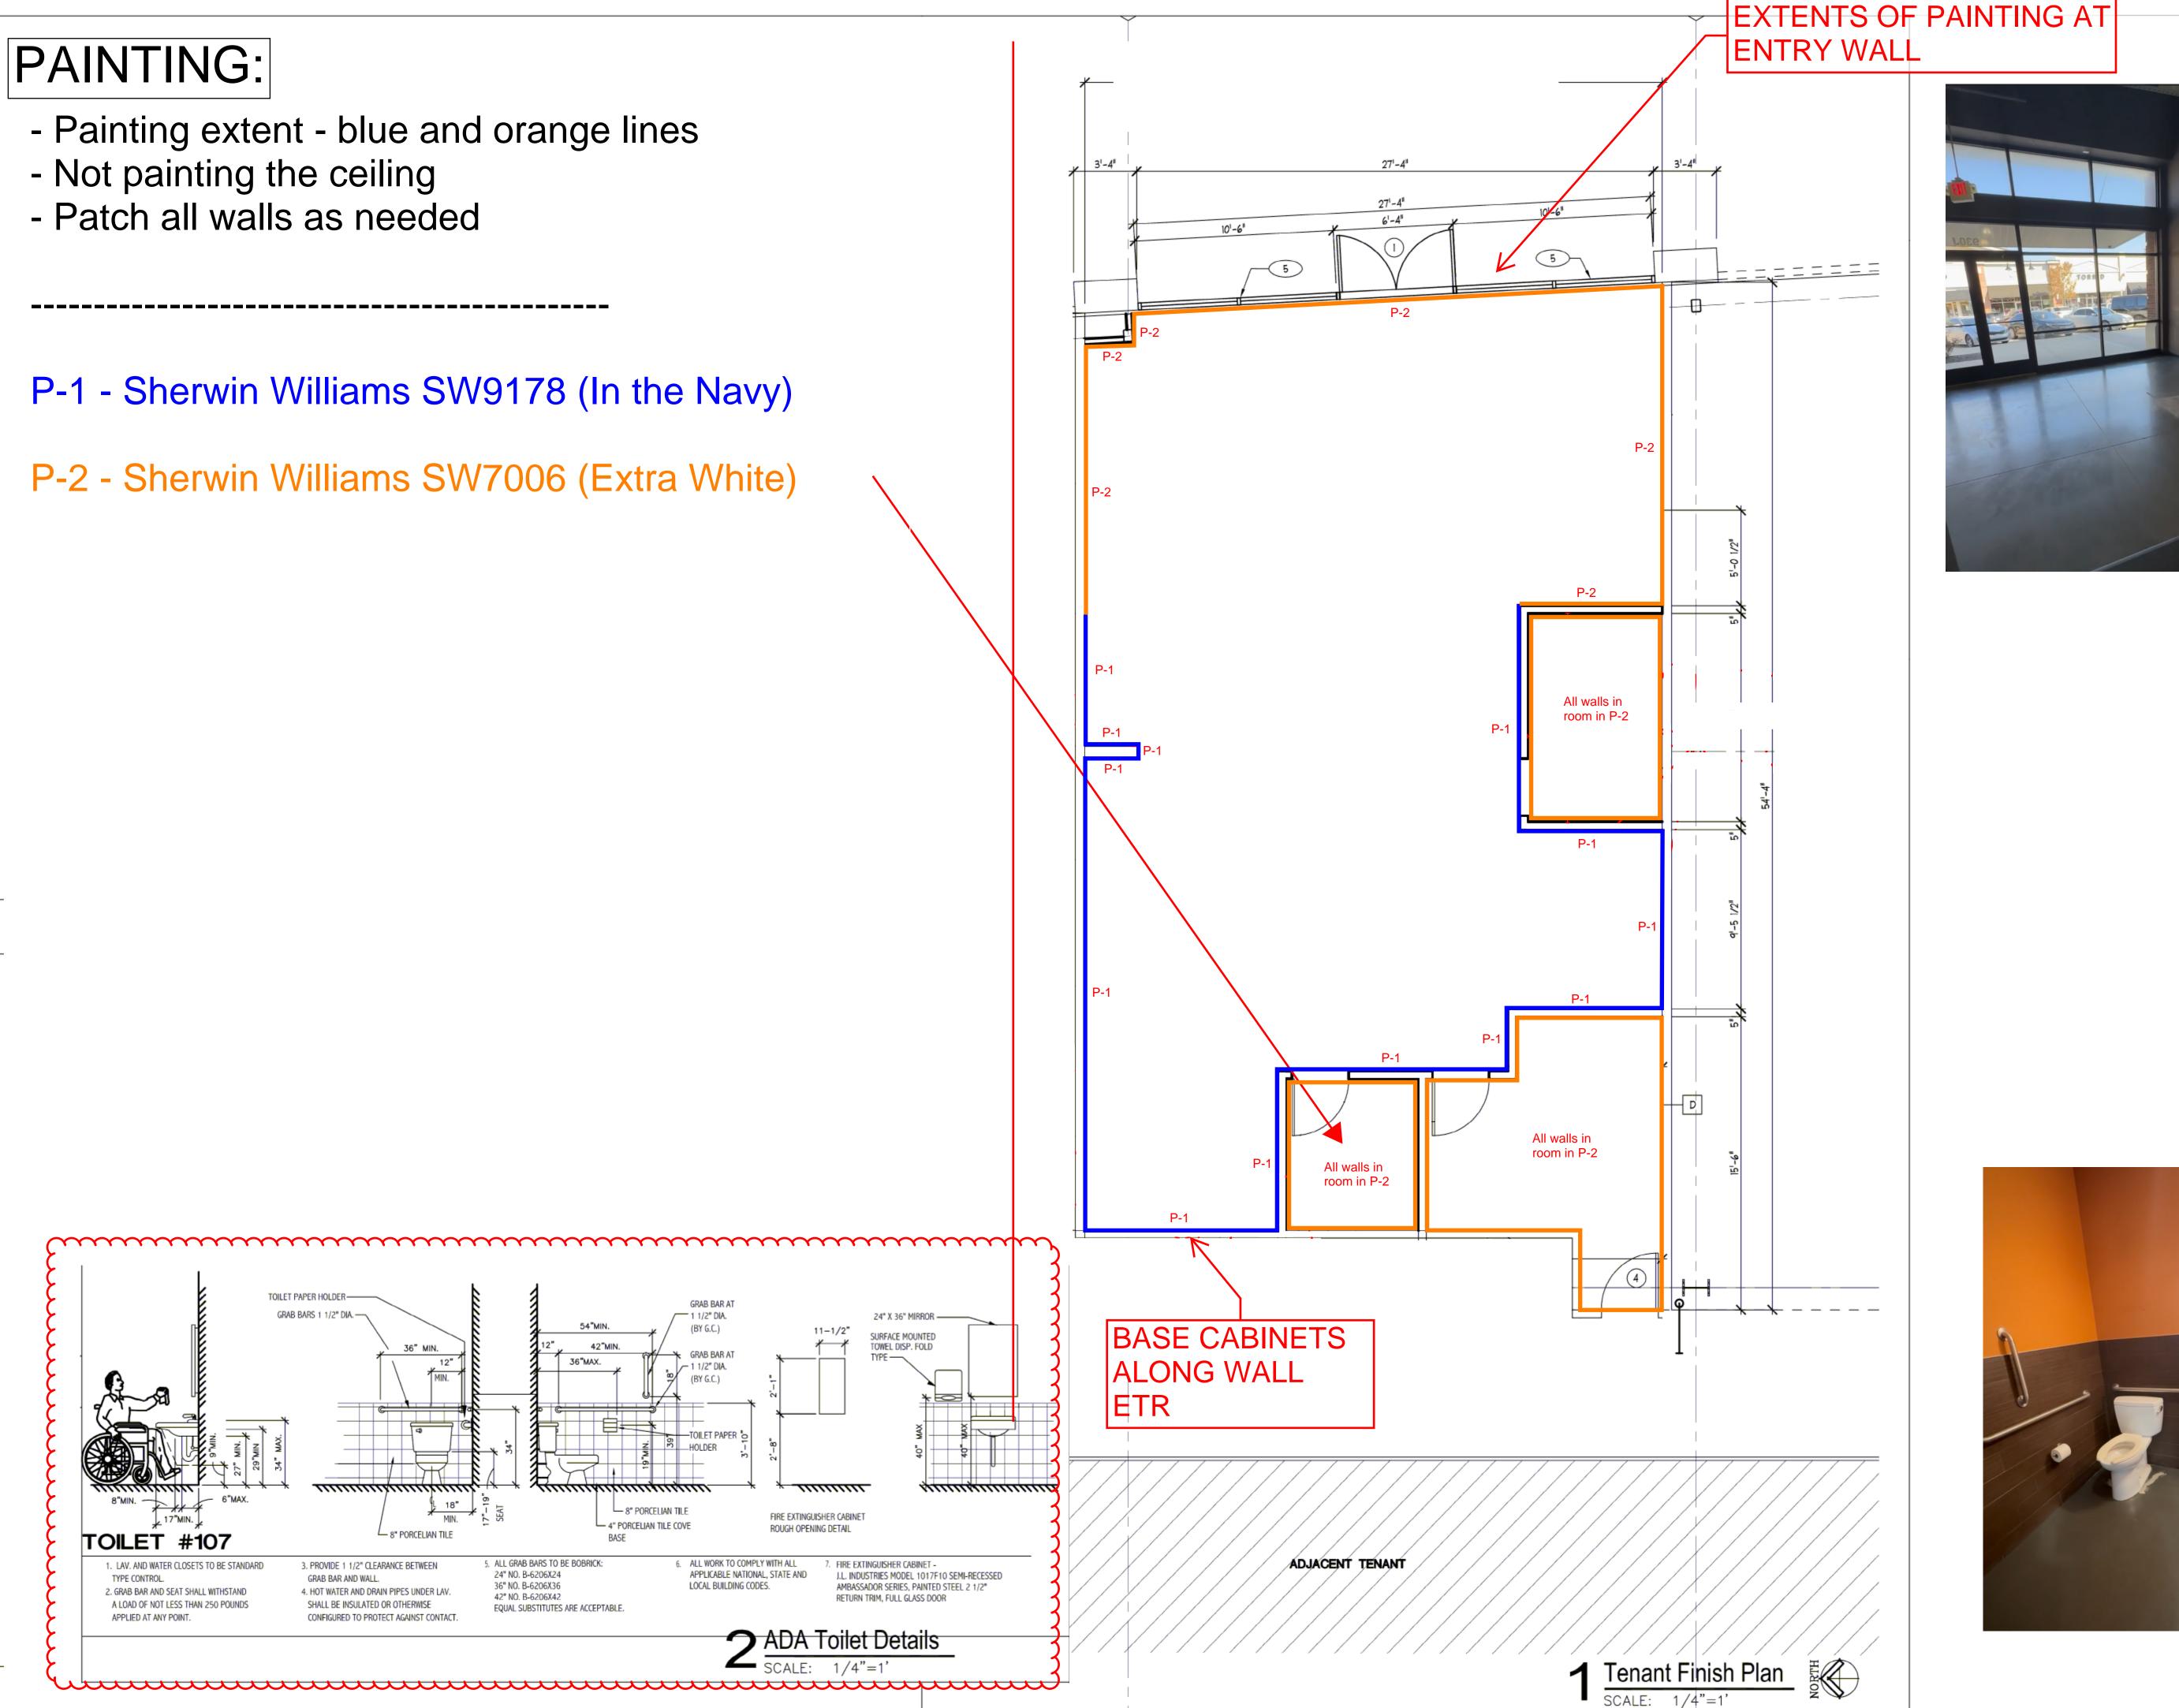

## Wall Base:

Roppe 4" 700 series Lunar Dust 114; cove base at all areas

DATE: 1/22/13

REVISIONS

COPY RIGHT 2013

TENANT FINISH FOR:

Salon Ami
SUMMIT FAIR SPACE N109
LEE'S SUMMIT, MO.

CRAIG A LUEBBERT, ARCHITECT,