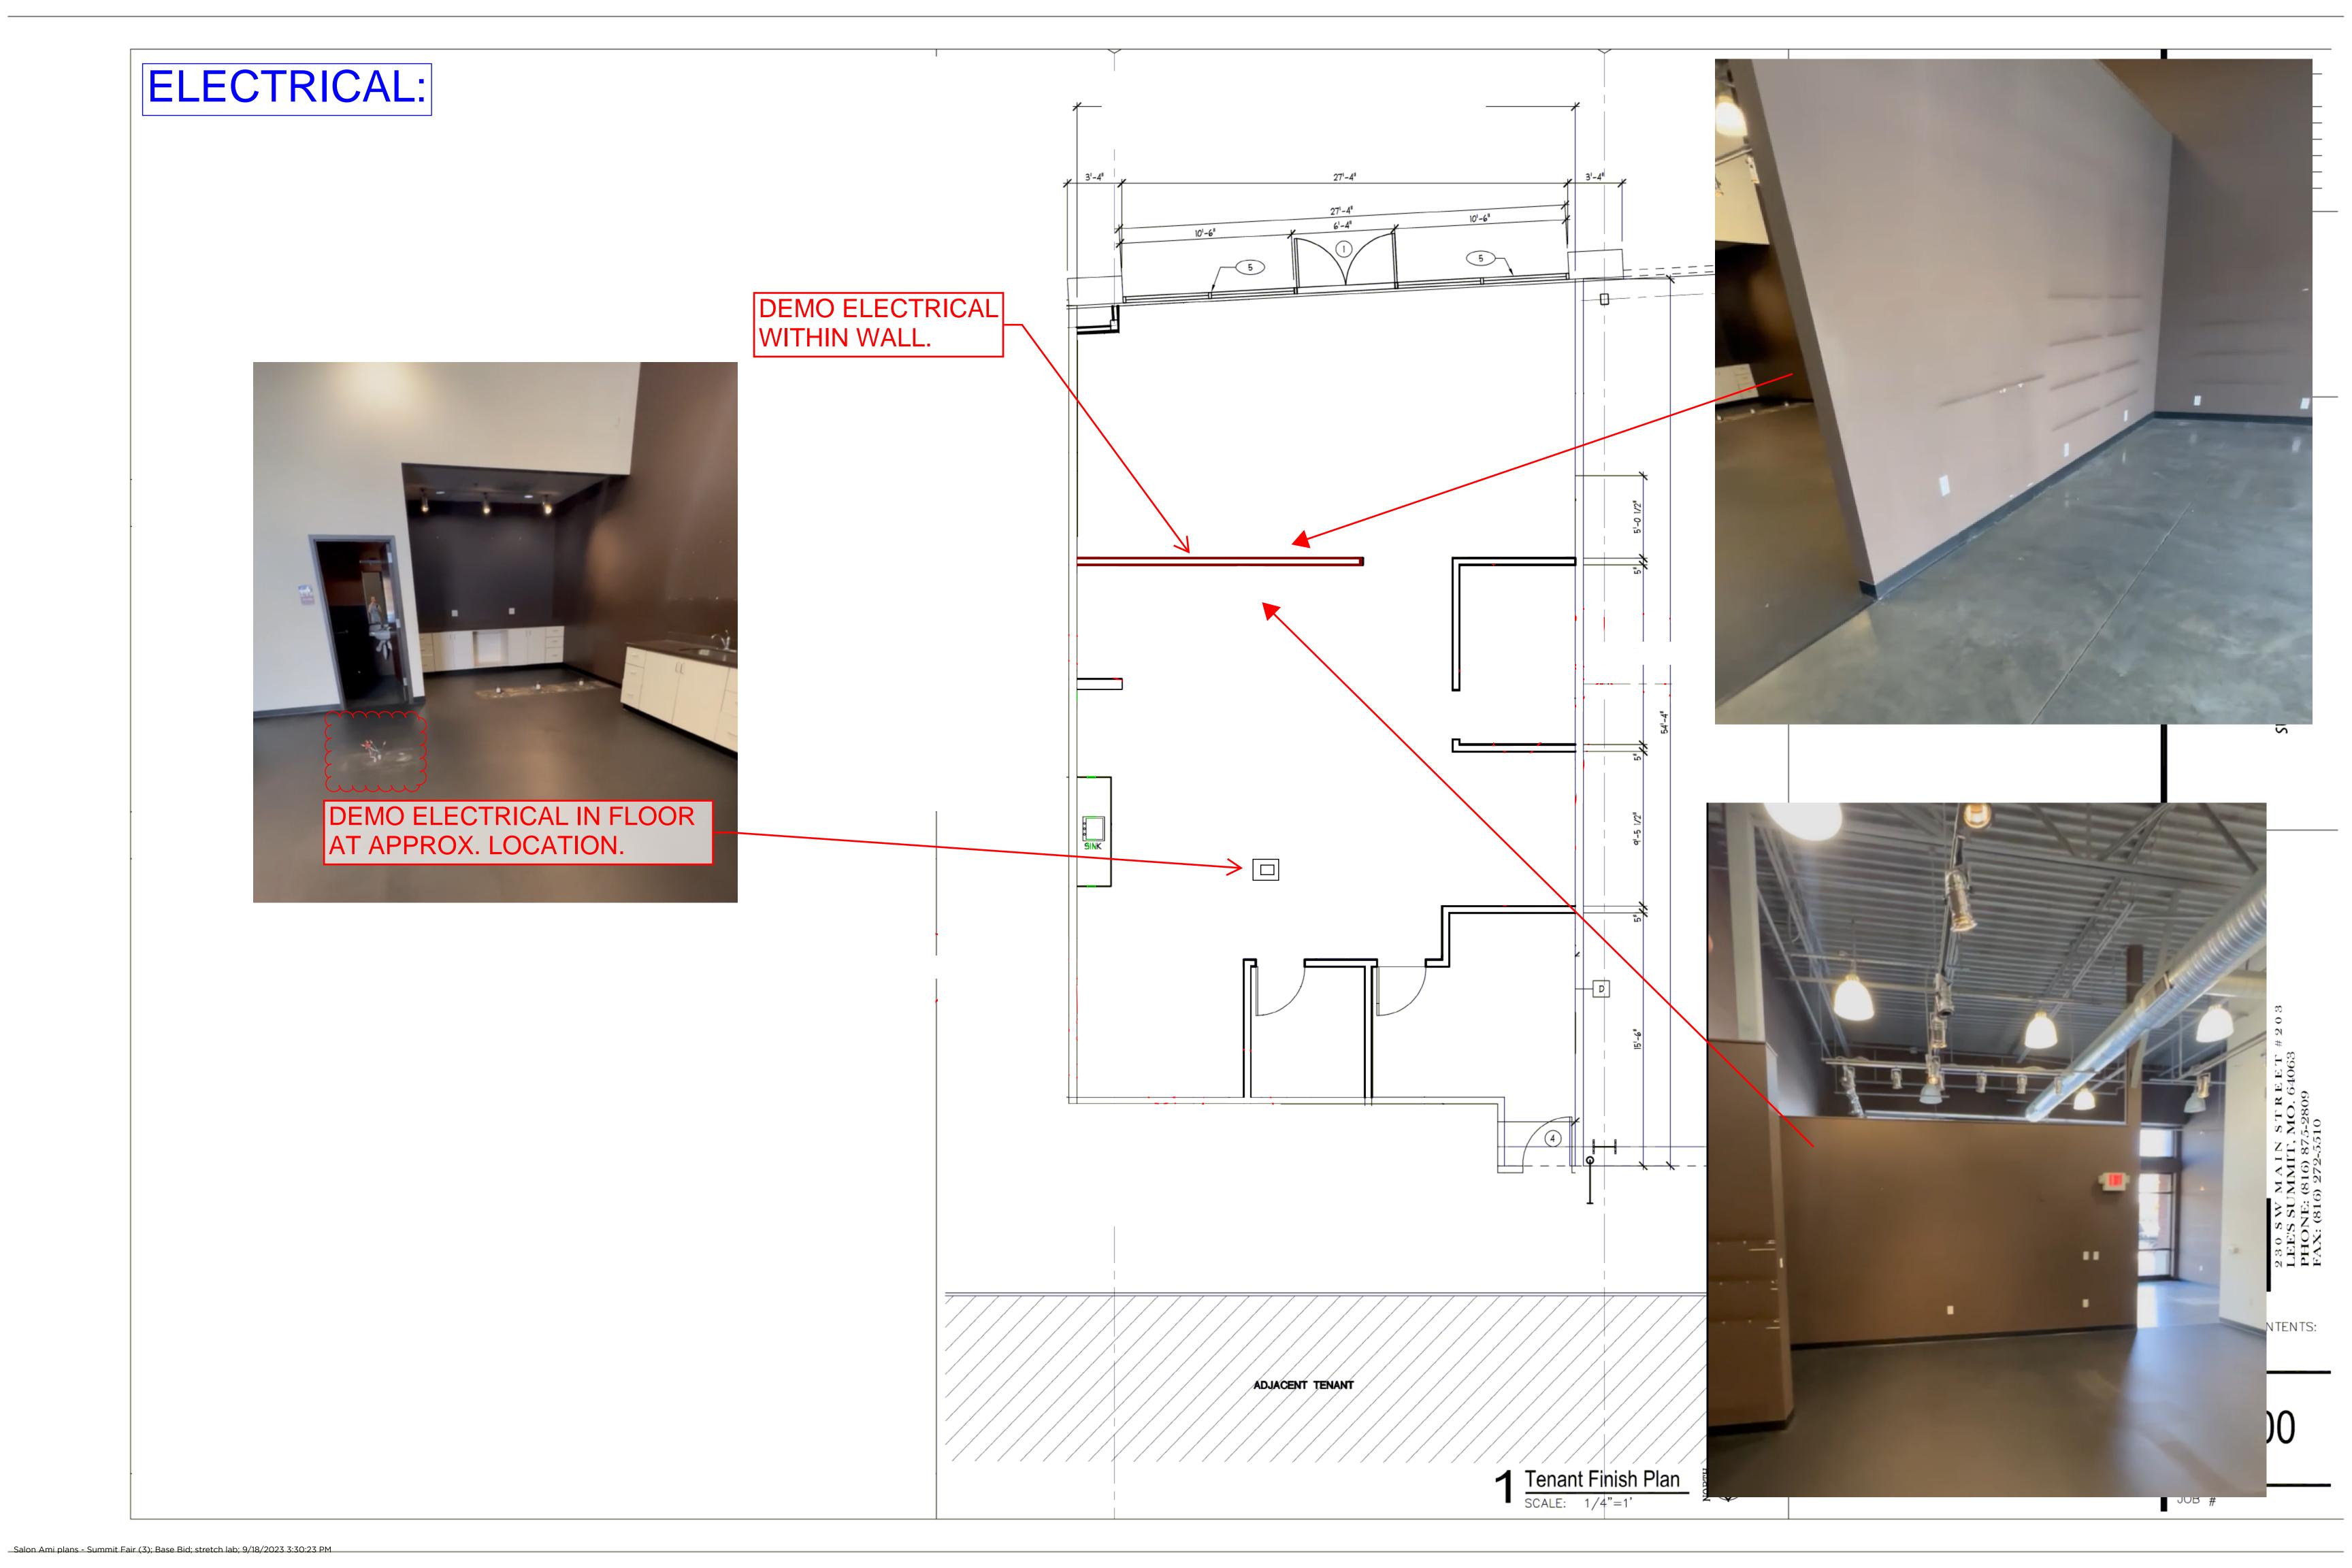

Salon Ami plans - Summit Fair (3); Base Bid; stretch lab; 9/18/2023 3:30:23 PM

## FLOORING LAYOUT:

## LVT:

Salon Ami plans - Summit Fair (3); Base Bid; stretch lab; 9/18/2023 3:30:23 PM

Mohawk - Large and Local Collection Color - Roan

## Wall Base:

Roppe 4" 700 series Lunar Dust 114; cove base at all areas



DATE: 1/22/13

REVISIONS

COPY RIGHT 2013

TENANT FINISH FOR:

Salon Ami
SUMMIT FAIR SPACE N109
LEE'S SUMMIT, MO.

CRAIG A LUEBBERT, ARCHITECT,

ARCHITECTURE
DESIGN
MAIN STREET #203



SHEET CONTENTS:

. H A 100

JOB #



Salon Ami plans - Summit Fair (3); Base Bid; stretch lab; 9/18/2023 3:30:23 PM

DATE: 1/22/13



SHEET CONTENTS: