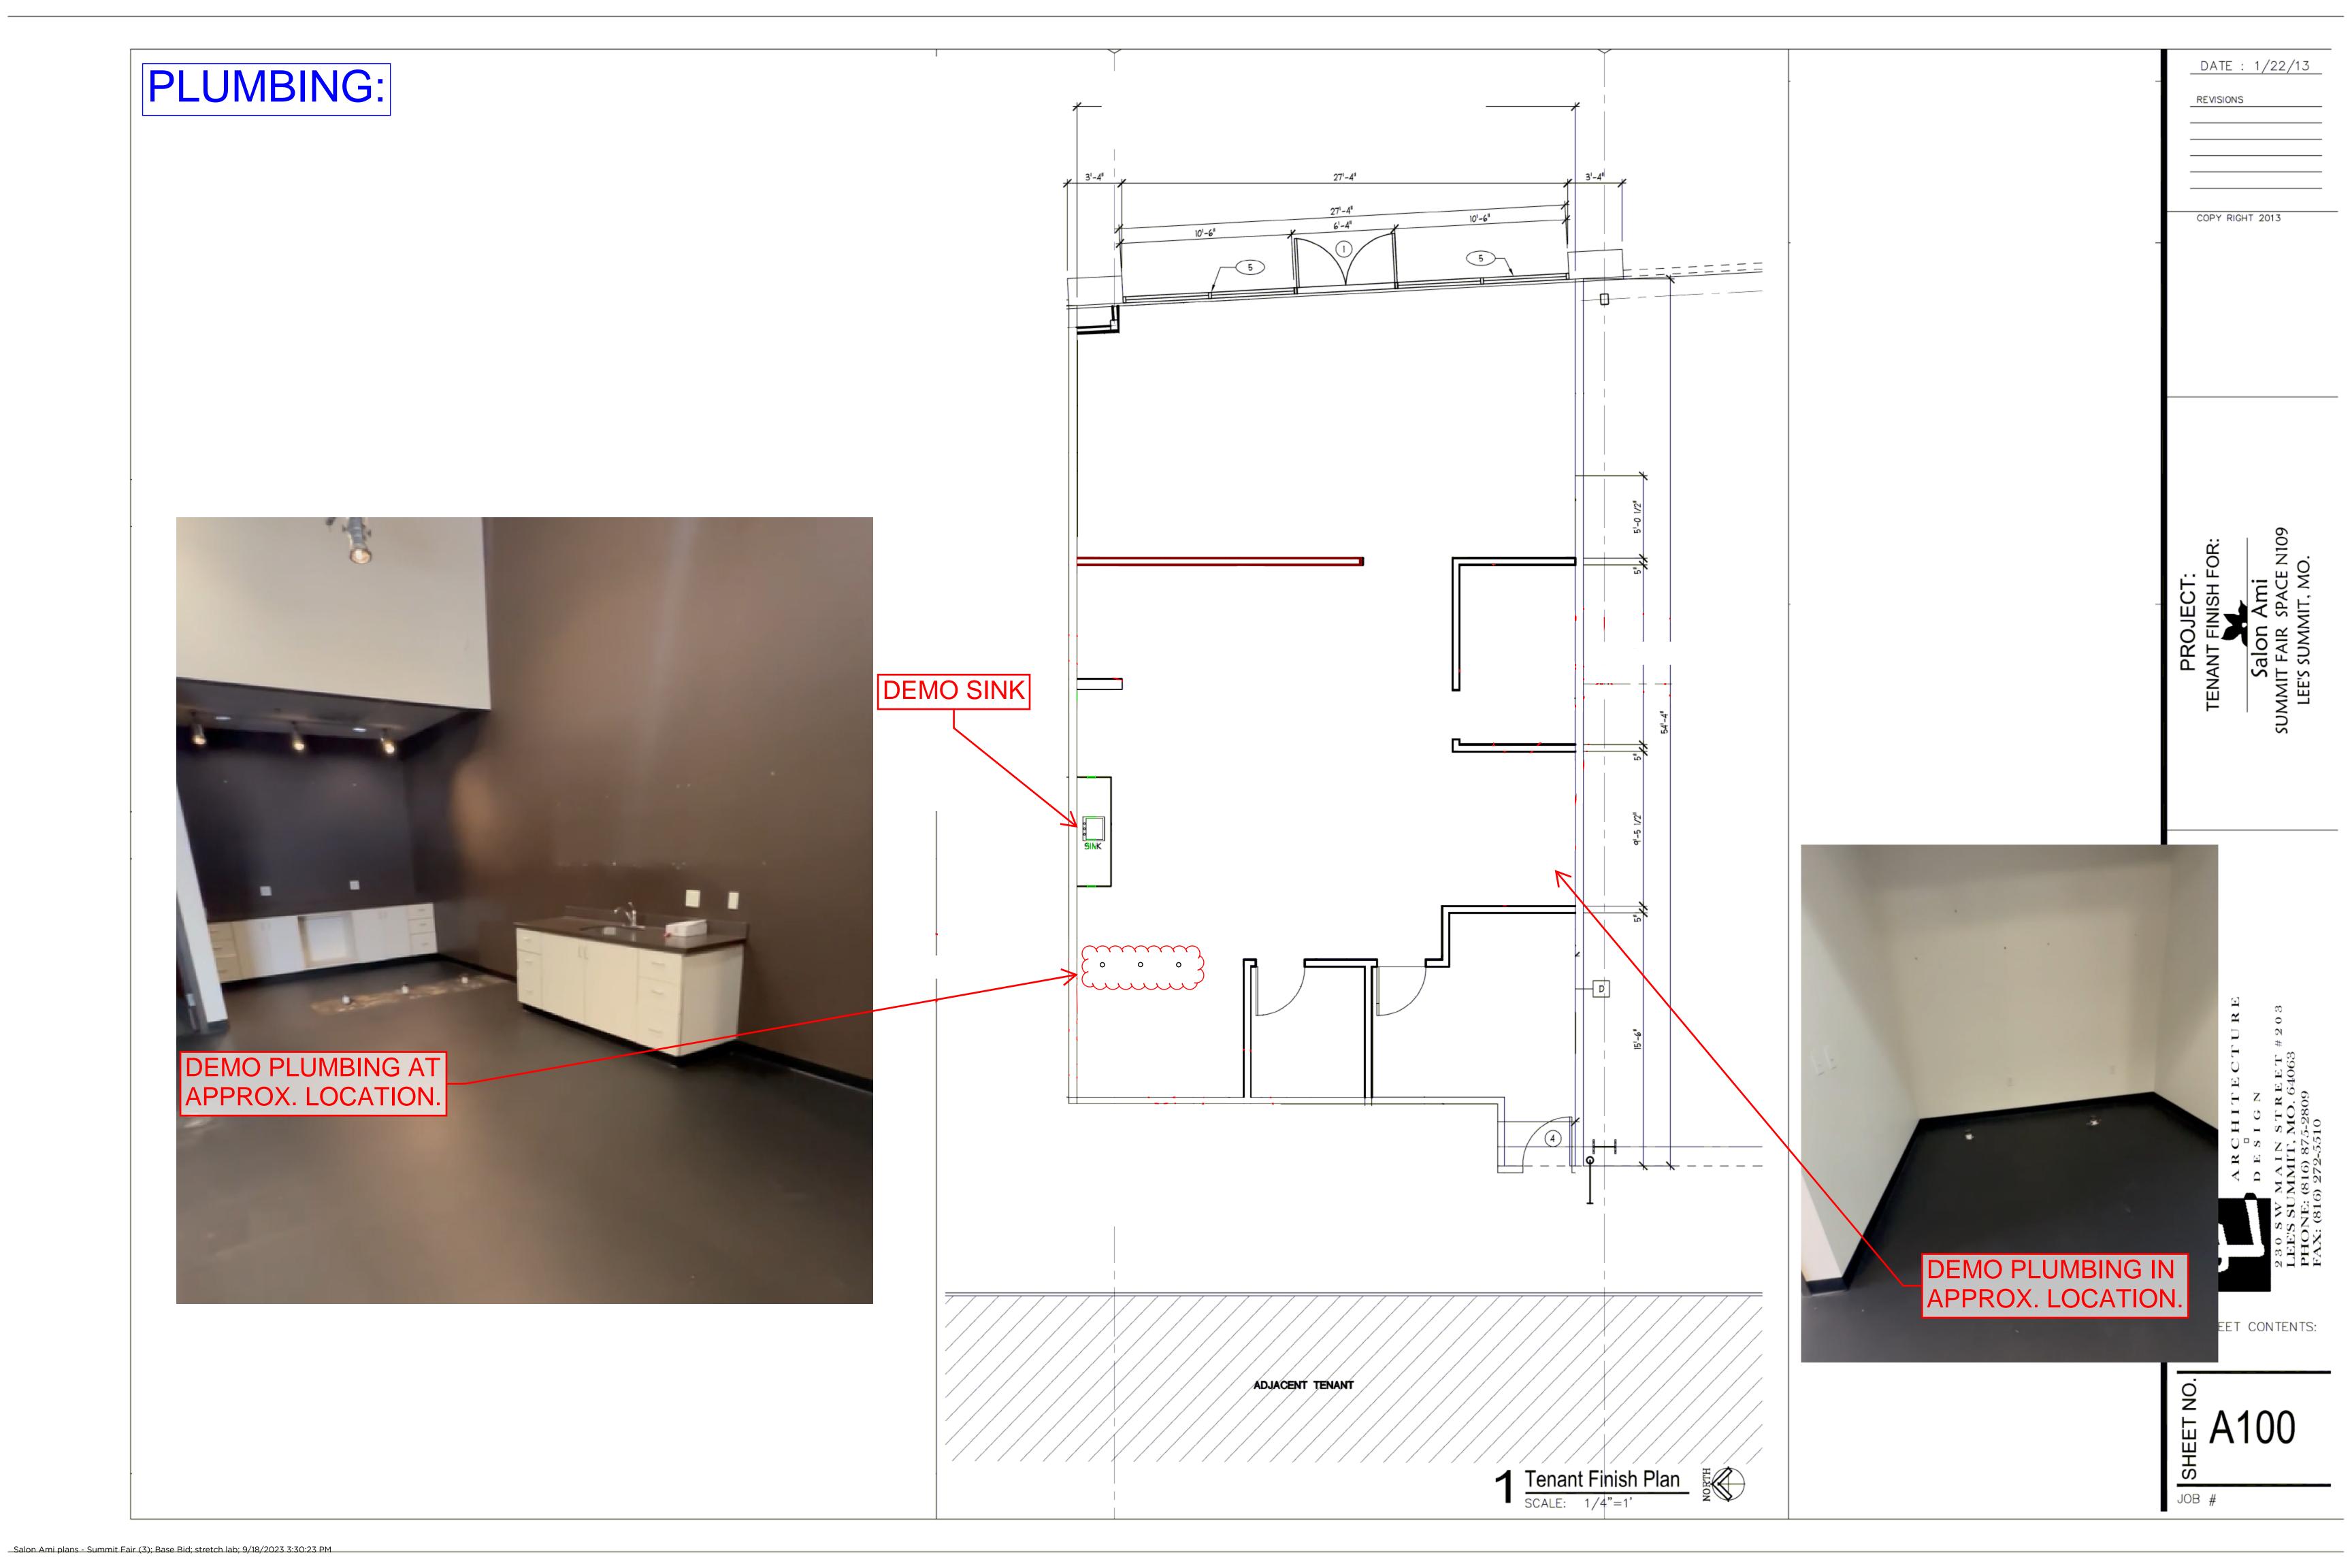

Salon Ami plans - Summit Fair (3); Base Bid; stretch lab; 9/18/2023 3:30:23 PM

## FLOORING LAYOUT:

## LVT:

Salon Ami plans - Summit Fair (3); Base Bid; stretch lab; 9/18/2023 3:30:23 PM

Mohawk - Large and Local Collection Color - Roan

## Wall Base:

Roppe 4" 700 series Lunar Dust 114; cove base at all areas



DATE: 1/22/13

REVISIONS

COPY RIGHT 2013

TENANT FINISH FOR:

Salon Ami
SUMMIT FAIR SPACE N109
LEE'S SUMMIT, MO.

CRAIG A LUEBBERT, ARCHITECT,

ARCHITECTURE
DESIGN
MAIN STREET #203



SHEET CONTENTS:

. H A 100

JOB #



Salon Ami plans - Summit Fair (3); Base Bid; stretch lab; 9/18/2023 3:30:23 PM

DATE: 1/22/13



SHEET CONTENTS: