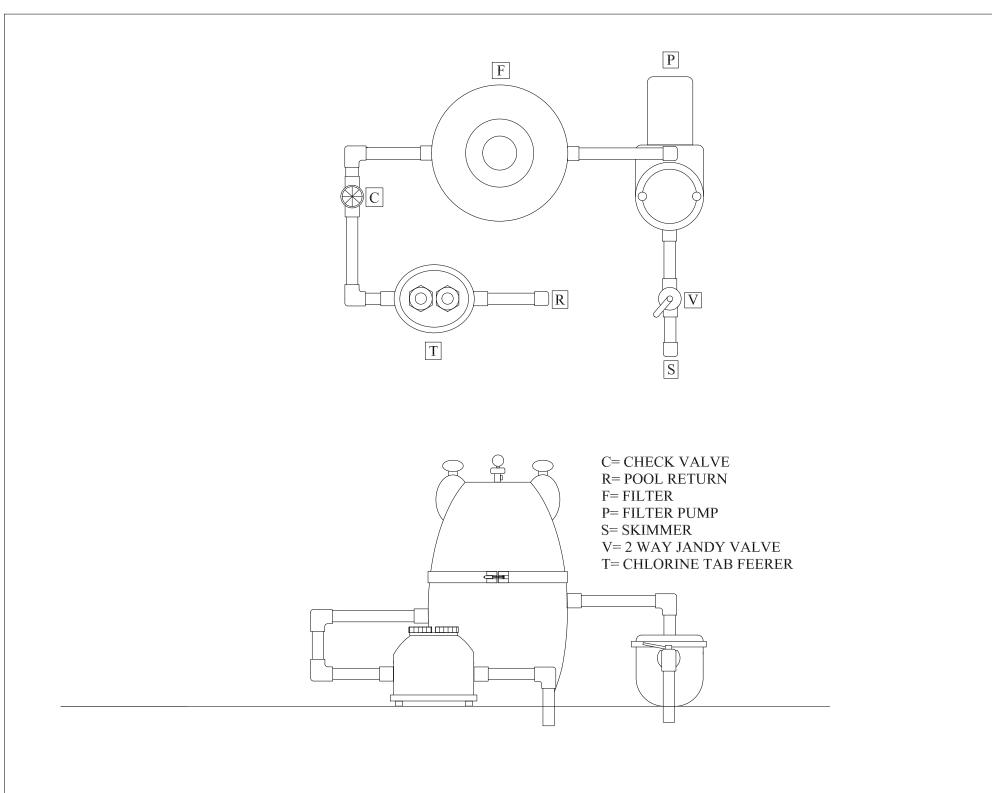

### Four cartridges in a compact design.

Clean & Clear Plus Filters contain four polyester cartridges that hold enormous amounts of dirt, yet are easier to clean. The fiberglass-reinforced tank halves are secured with an innovative clamp ring—just loosen the ring and remove the top half for easy cartridge access and rinsing. Filter maintenance doesn't get any easier.

### Single-piece base and tank

Constructed of fiberglass-reinforced polypropylene for strength, corrosion resistance and stability for years of dependable service.

#### 1<sup>1/2</sup>-inch drain

Easy to access and located to ensure complete draining, making winterization fast and simple.

### Internal air bleed

Continuous internal air bleed helps prevent air buildup to keep the filter operating at peak performance.

### 2-inch plumbing

For maximum flow and faster water cleaning.

### Easy access

Clamp ring makes it quick and easy to remove and rinse cartridges and provides access to internal parts to speed service routines.

| Model   | Filter Area | Vertical   | Filter   | Flow Rate GPM <sup>2</sup> | Turnover Capacity-Res. (Gallons) |         |         |
|---------|-------------|------------|----------|----------------------------|----------------------------------|---------|---------|
| Number  | Sq. Ft.     | Clearance* | Diameter | Residential                | 8 hrs.                           | 10 hrs. | 12 hrs. |
| CCP240  | 240         | 56"        | 21.5"    | 90                         | 43,200                           | 54,000  | 64,800  |
| CCP3201 | 320         | 62"        | 21.5"    | 120                        | 57,600                           | 72,000  | 86,400  |
| CCP4201 | 420         | 68"        | 21.5"    | 150                        | 72,000                           | 90,000  | 108,000 |
| CCP5201 | 520         | 74"        | 21.5"    | 150                        | 72,000                           | 90,000  | 108,000 |