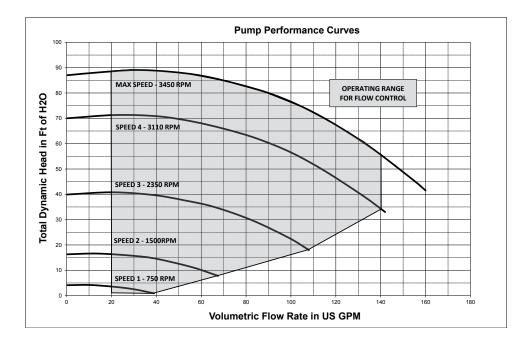

### **PERFORMANCE CURVES**

The IntelliFlo VSF Variable Speed and Flow Pump has earned the Eco Select<sup>®</sup> brand distinction as one of the greenest and most efficient choices from Pentair.