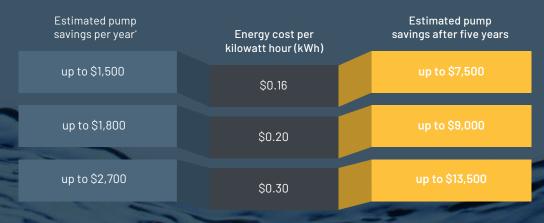

### UP TO 90%\* ENERGY SAVINGS

Since the IntelliFlo VSF Pump is ultra energy efficient, you can experience increased energy savings, up to 90%, when compared to conventional single- or two-speed pumps.

\*Savings based on variable speed pump compared to a single-speed pump running 12 hours per day at an average of \$0.16 per kWh in a 20,000-gallon pool. Actual savings may vary based on local utility rates, pool size, pump run time, pump horsepower, pump RPM, plumbing size and length, pump model, service factor and other hydraulic factors.

## Up to 90%\* energy savings

### POTENTIAL SAVINGS WITH AN INTELLIFLO VSF VARIABLE SPEED AND FLOW PUMP