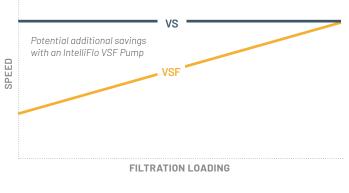

### **ENERGY SAVINGS WITH FLOW CONTROL**

Traditional variable speed pumps are set to run faster than needed early in the filtration cycle to compensate for flow reduction later as debris accumulates in the filter. The IntelliFlo VSF Pump adjusts flow throughout the cycle to minimize energy use.

Variable Speed: RPM set high to maintain minimum flow Variable Speed and Flow:

Increases speed as needed to maintain preset flow