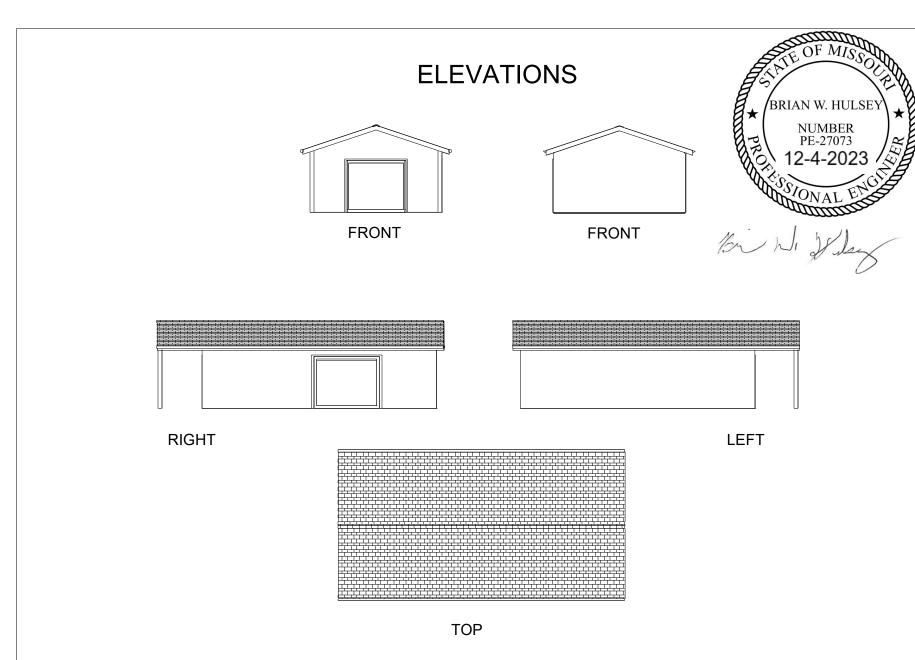

### STORAGE GARAGE (PLAN & DETAIL)

TOTAL AREA 575 sq ft





Br W Holey

PLAN # 1121

SBISA HOMES, INC.

LEE'S SUMMIT, MO 64086 29710 E WINDMILL RIDGE LN (816) 697-3604 : FAX (SAME)

ALL DESIGNS CONTAINED ON THIS SHEET ARE PROPERTY OF SBISA HOMES, INC.. ANY REPRODUCTION OF THESE PLANS ARE STRICTLY PROHIBITED. C COPYRIGHT 2013 SBISA HOMES, INC..

STRUCTURAL CONDITIONS ARE REVIEWED BY A LICENSED ENGINEER.

DATE: NOVEMBER 22, 2023

# LIVING FAITH LEE'S SUMMIT STORAGE GARAGE

SUMMIT, MO 64082

EE'S

121 SW HOOK ROAD

PAGE # 1



### PLAN # 1121

#### SBISA HOMES, INC.

LEE'S SUMMIT, MO 64086 29710 E WINDMILL RIDGE LN (816) 697-3604 : FAX (SAME)

ALL DESIGNS CONTAINED ON THIS SHEET ARE PROPERTY OF SBISA HOMES, INC.. ANY REPRODUCTION OF THESE PLANS ARE STRICTLY PROHIBITED. C COPYRIGHT 2013 SBISA HOMES, INC..

STRUCTURAL CONDITIONS ARE REVIEWED BY A LICENSED ENGINEER.

DATE: NOVEMBER 22, 2023

# LIVING FAITH LEE'S SUMMIT STORAGE GARAGE

**SW HOOK ROAD** 

#### PAGE#2