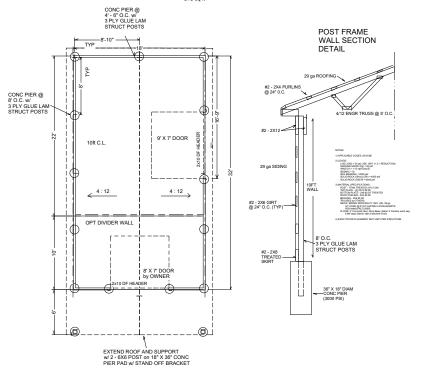

### STORAGE GARAGE (PLAN & DETAIL)

TOTAL AREA 575 sq ft

Br W Holey

PLAN # 1121

SBISA HOMES, INC.

LEE'S SUMMIT, MO 64086 29710 E WINDMILL RIDGE LN (816) 697-3604 : FAX (SAME)

ALL DESIGNS CONTAINED ON THIS SHEET ARE PROPERTY OF SBISA HOMES, INC.. ANY REPRODUCTION OF THESE PLANS ARE STRICTLY PROHIBITED. C COPYRIGHT 2013 SBISA HOMES, INC..

# LIVING FAITH LEE'S SUMMIT STORAGE GARAGE

SUMMIT, MO 64082

EE'S

121 SW HOOK ROAD

PAGE # 1

### PLAN # 1121