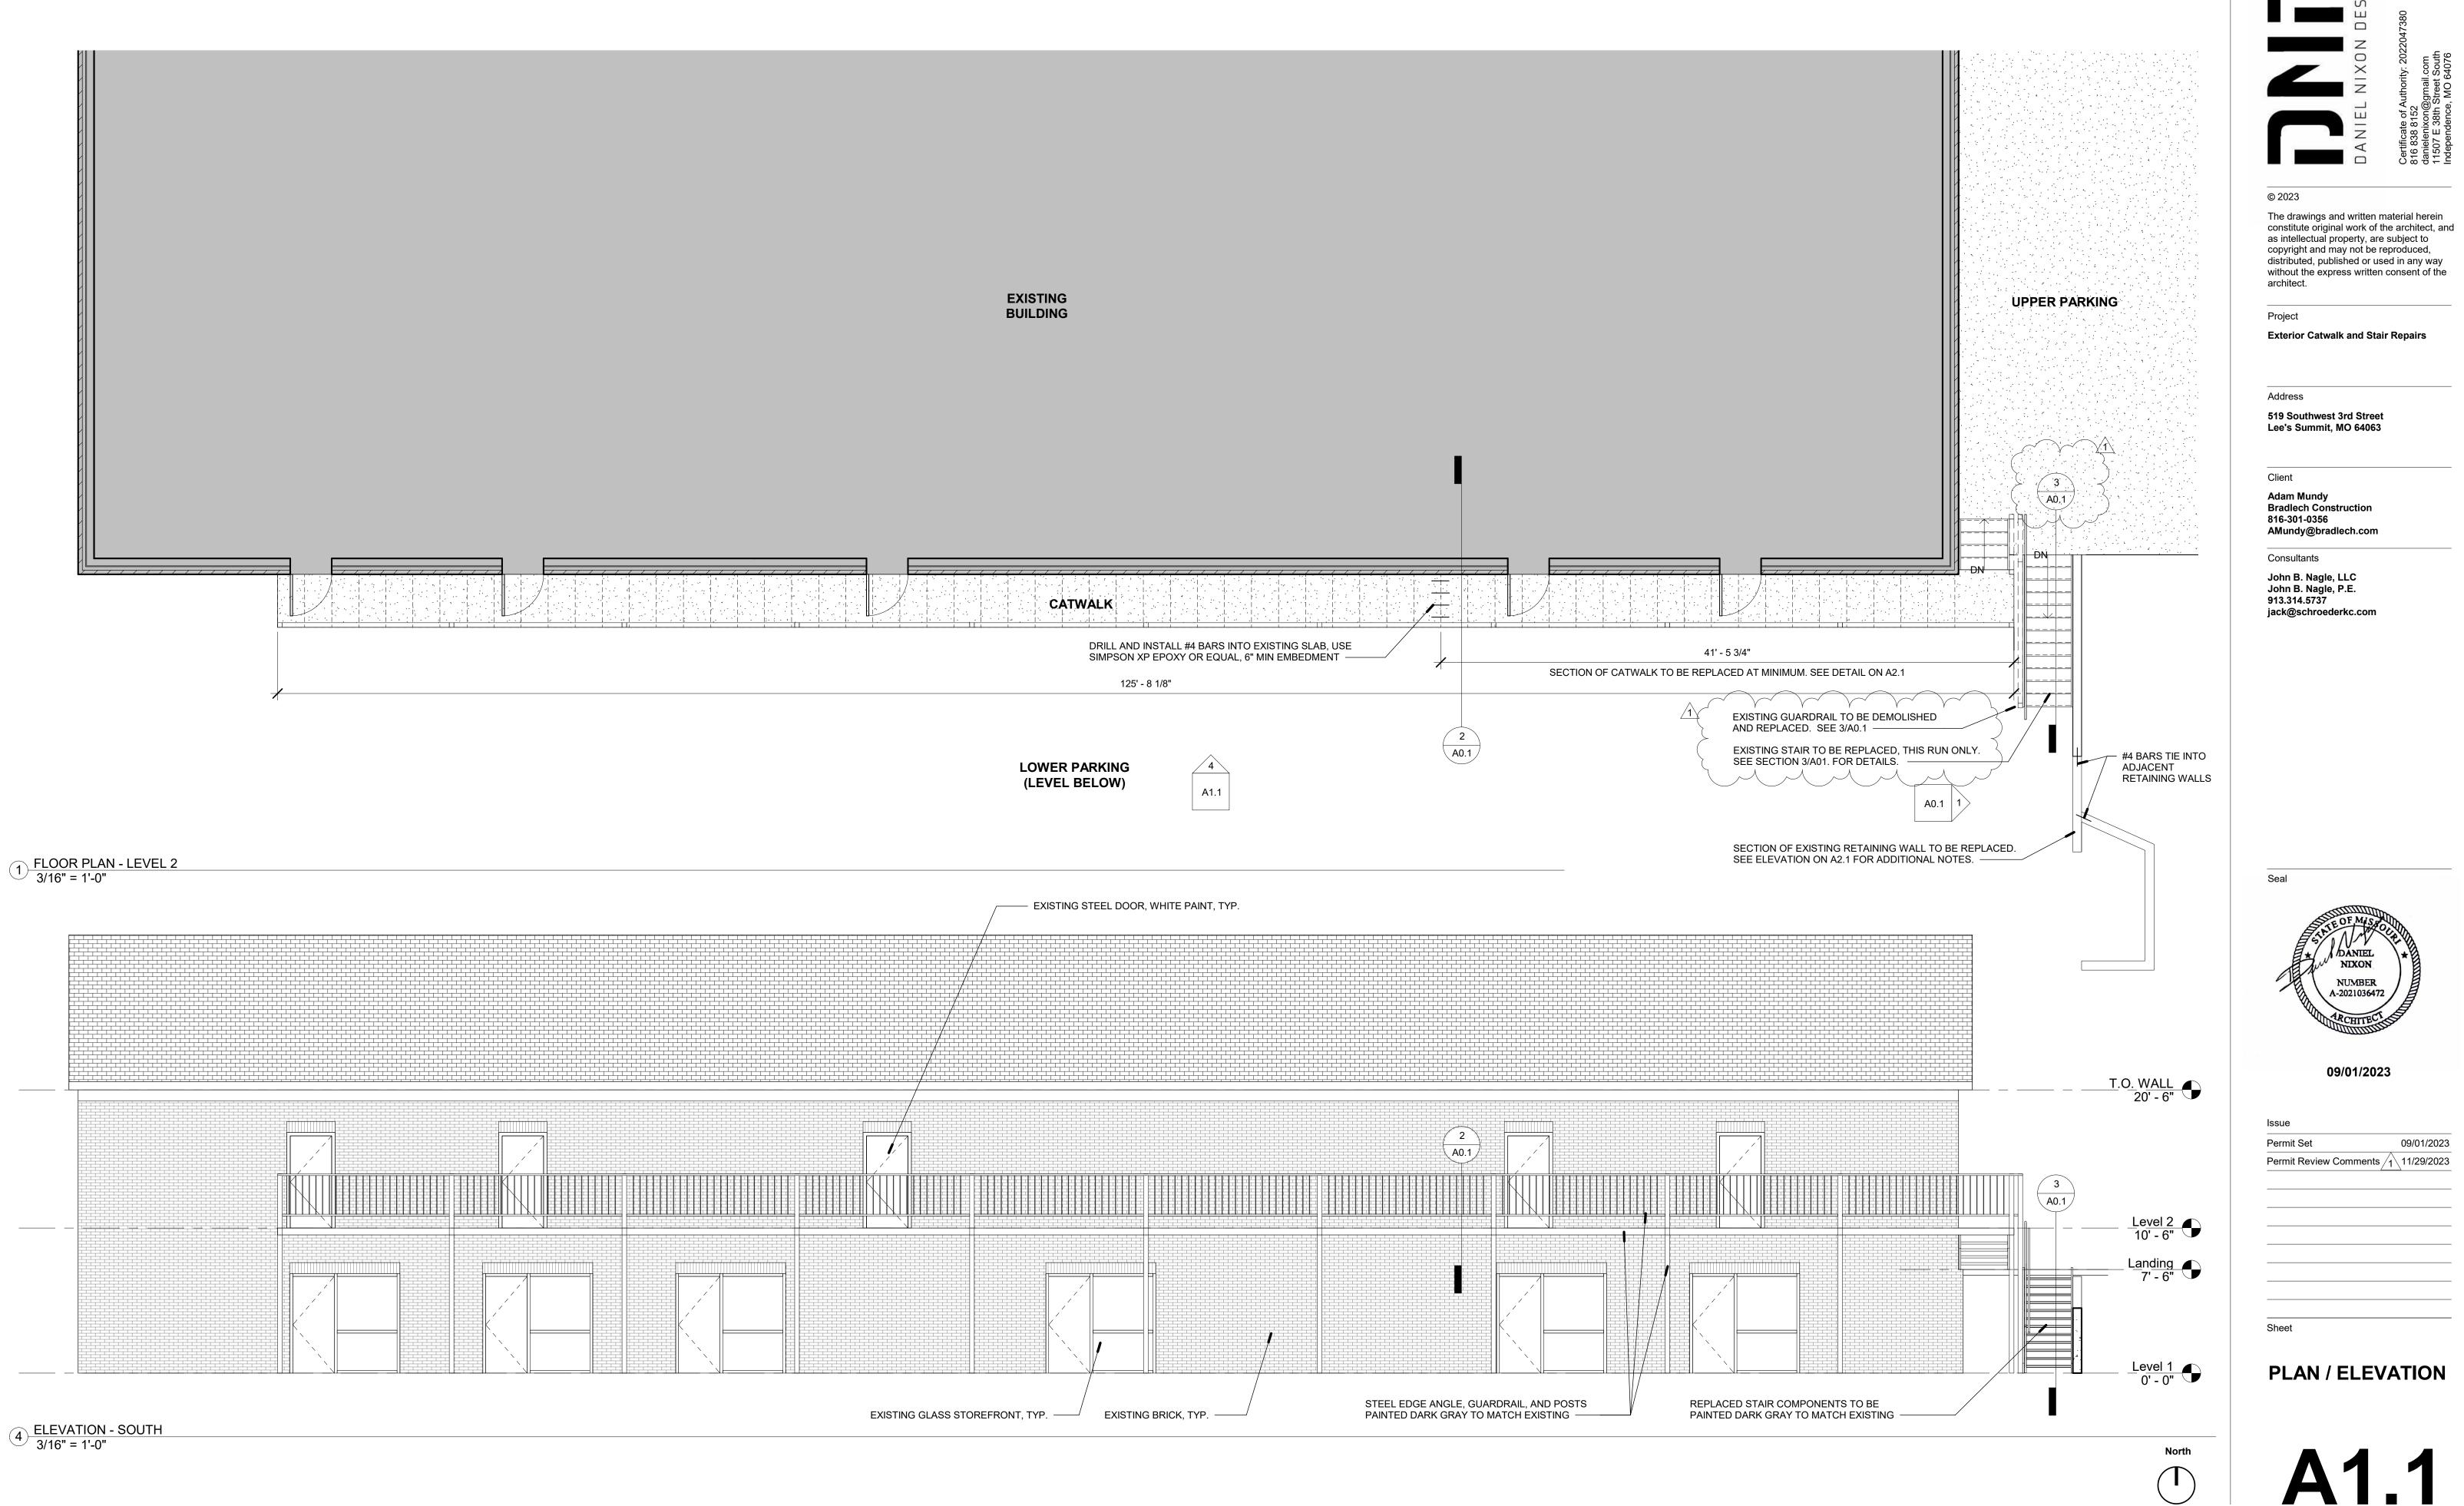

- DAMAGE.
- FORMDECK TO BE 1" CORDECK 22 GAUGE GALVANIZED OR APPROVED EQUAL.
- FINISHED FLOOR LEVEL. GRADE SHALL FALL AT LEAST 6" WITHIN THE FIRST 10'-0".

copyright and may not be reproduced, distributed, published or used in any way without the express written consent of the architect. Project Exterior Catwalk and Stair Repairs Address 519 Southwest 3rd Street Lee's Summit, MO 64063 Client Adam Mundy **Bradlech Construction** 816-301-0356 AMundy@bradlech.com Consultants John B. Nagle, LLC John B. Nagle, P.E. 913.314.5737 jack@schroederkc.com DANIE NUMBER A-202103647 09/01/2023 Permit Set 09/01/2023 Permit Review Comments /1 11/29/2023