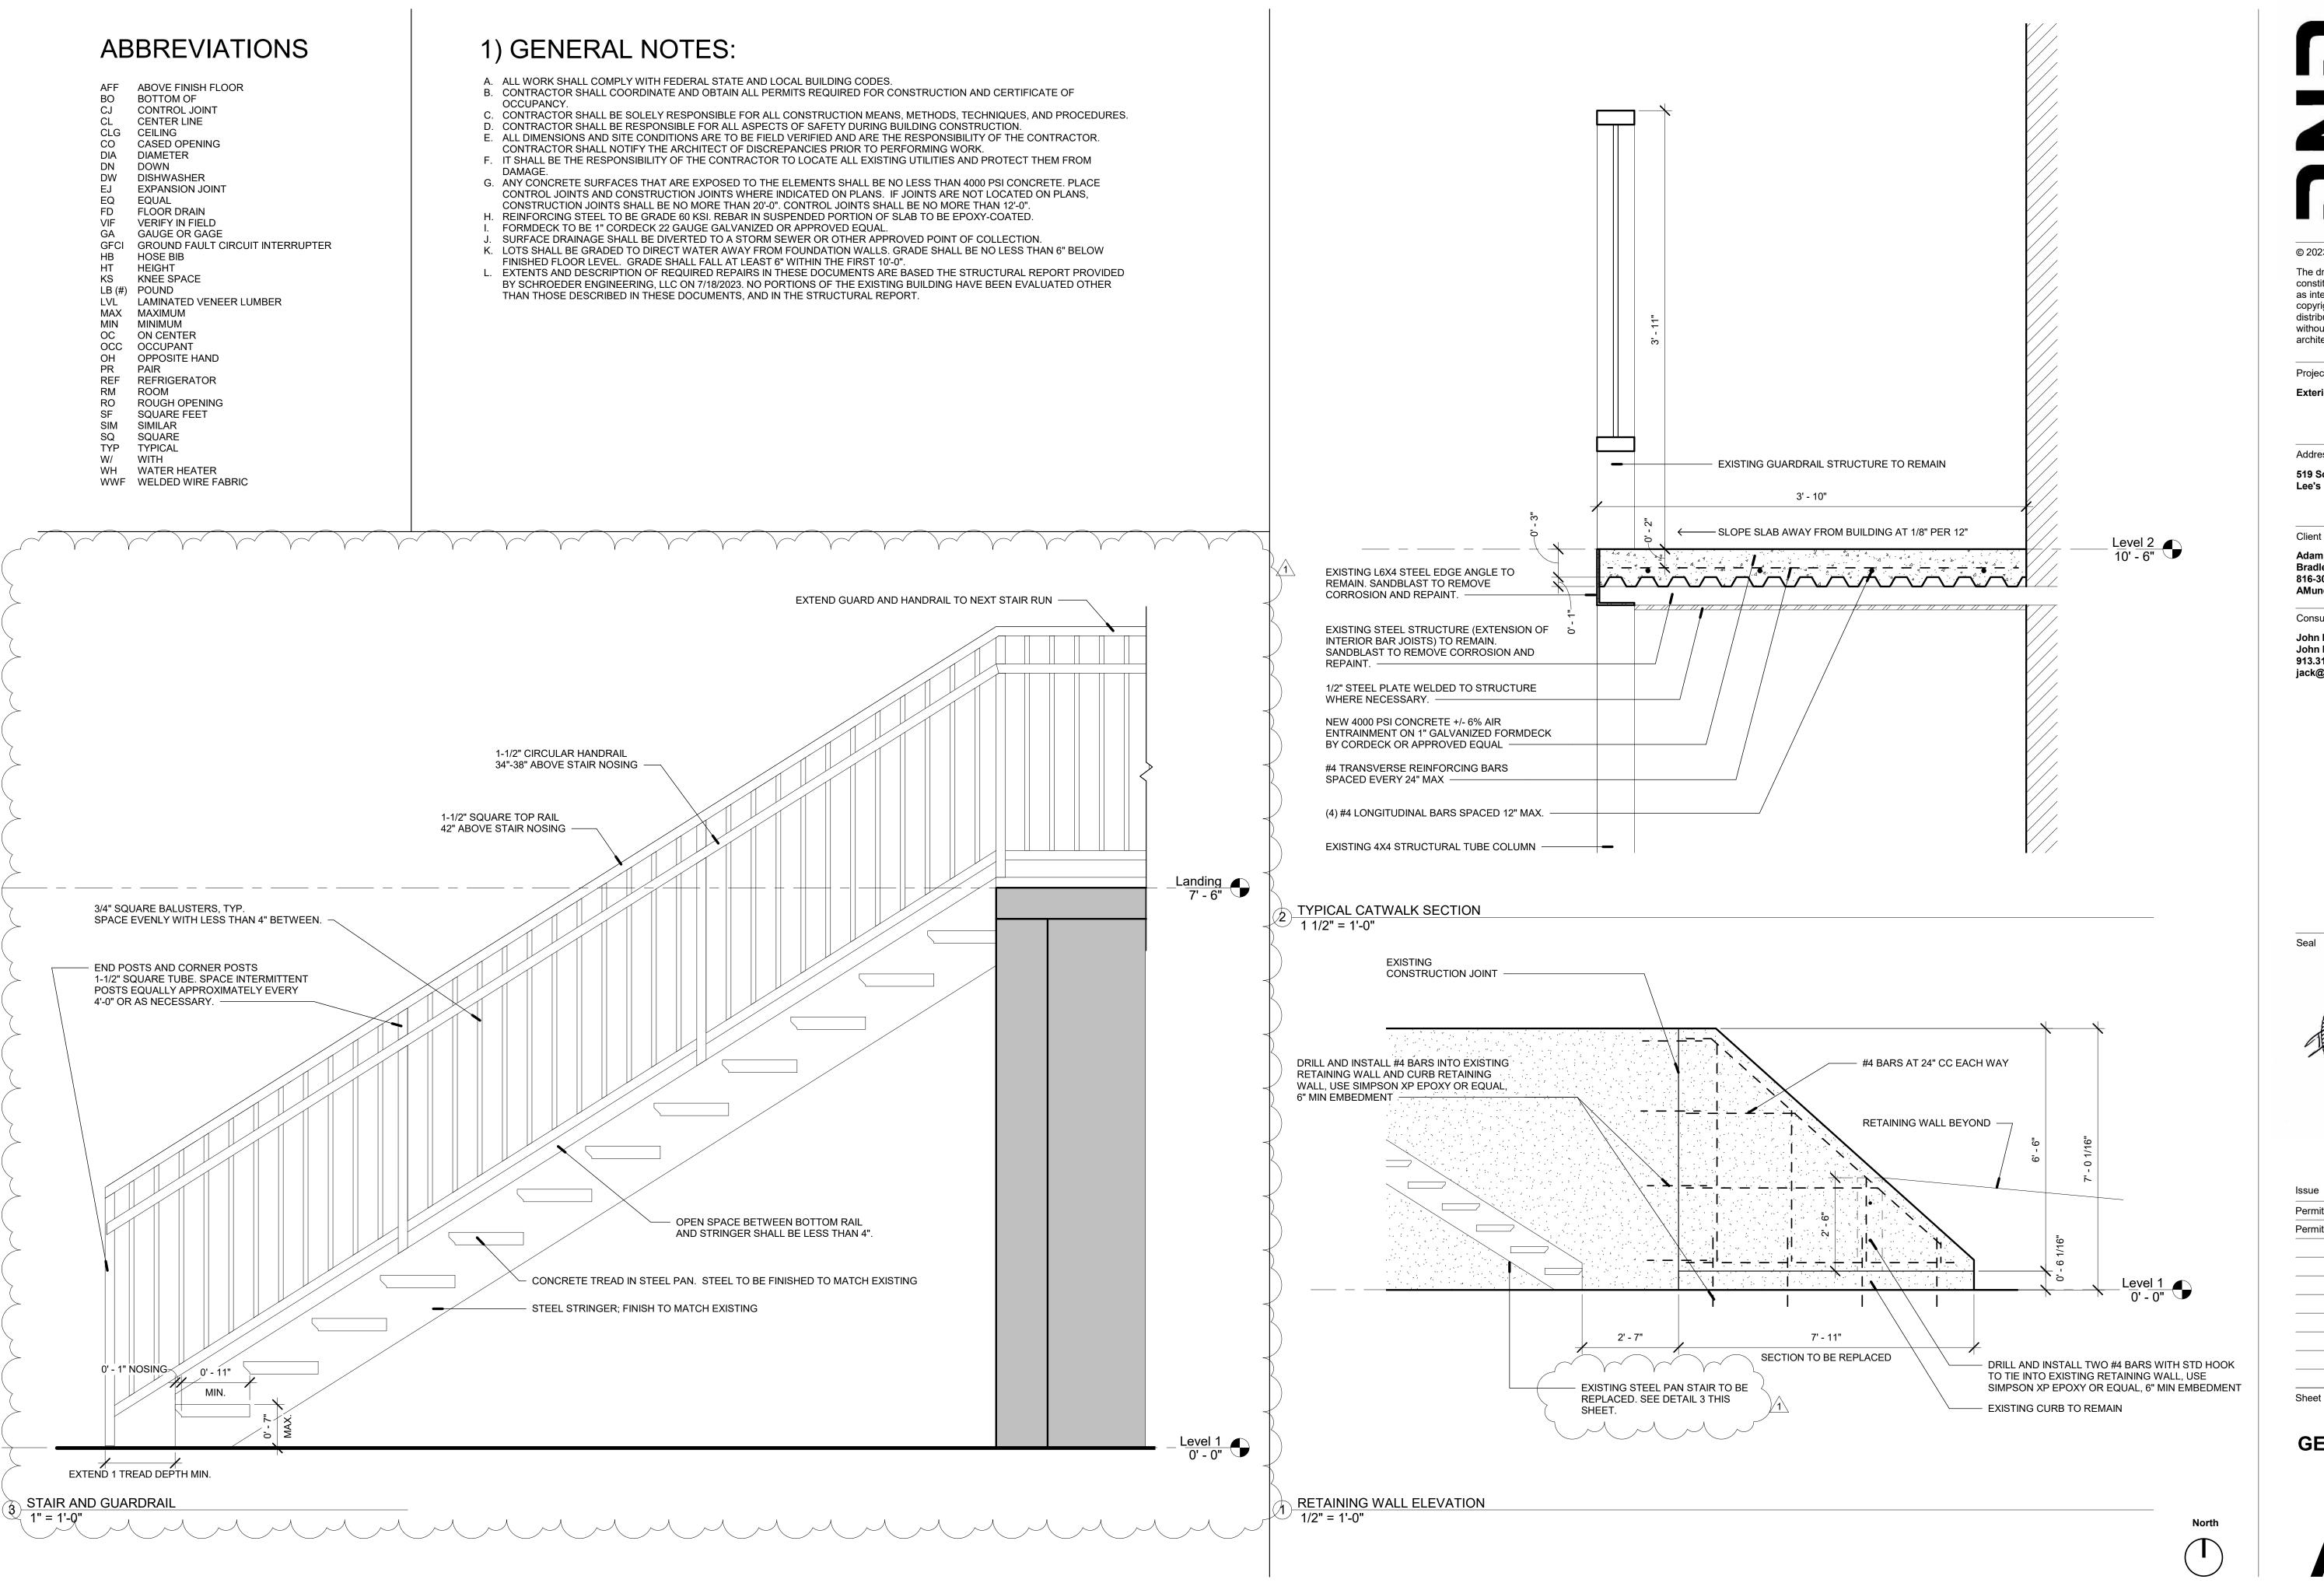

| CLG<br>CO<br>DIA<br>DN<br>EJ<br>EQ<br>FD<br>VIF<br>GA<br>GFCI<br>HB<br>HT | ABOVE FINISH FLOOR<br>BOTTOM OF<br>CONTROL JOINT<br>CENTER LINE<br>CEILING<br>CASED OPENING<br>DIAMETER<br>DOWN<br>DISHWASHER<br>EXPANSION JOINT<br>EQUAL<br>FLOOR DRAIN<br>VERIFY IN FIELD<br>GAUGE OR GAGE<br>GROUND FAULT CIRCUIT INTERRUPTER<br>HOSE BIB<br>HEIGHT<br>KNEE SPACE<br>POUND<br>LAMINATED VENEER LUMBER<br>MAXIMUM<br>MINIM IM |
|---------------------------------------------------------------------------|-------------------------------------------------------------------------------------------------------------------------------------------------------------------------------------------------------------------------------------------------------------------------------------------------------------------------------------------------|
| EQ                                                                        | EQUAL                                                                                                                                                                                                                                                                                                                                           |
|                                                                           |                                                                                                                                                                                                                                                                                                                                                 |
|                                                                           |                                                                                                                                                                                                                                                                                                                                                 |
|                                                                           |                                                                                                                                                                                                                                                                                                                                                 |
|                                                                           |                                                                                                                                                                                                                                                                                                                                                 |
|                                                                           |                                                                                                                                                                                                                                                                                                                                                 |
| KS                                                                        |                                                                                                                                                                                                                                                                                                                                                 |
| LB (#)                                                                    | POUND                                                                                                                                                                                                                                                                                                                                           |
| LVL                                                                       | LAMINATED VENEER LUMBER                                                                                                                                                                                                                                                                                                                         |
| MAX                                                                       | MAXIMUM                                                                                                                                                                                                                                                                                                                                         |
|                                                                           |                                                                                                                                                                                                                                                                                                                                                 |
| OC                                                                        | ON CENTER                                                                                                                                                                                                                                                                                                                                       |
| OCC                                                                       | OCCUPANT                                                                                                                                                                                                                                                                                                                                        |
|                                                                           | OPPOSITE HAND                                                                                                                                                                                                                                                                                                                                   |
|                                                                           | REFRIGERATOR                                                                                                                                                                                                                                                                                                                                    |
|                                                                           | ROOM                                                                                                                                                                                                                                                                                                                                            |
|                                                                           | ROUGH OPENING                                                                                                                                                                                                                                                                                                                                   |
|                                                                           | SQUARE FEET                                                                                                                                                                                                                                                                                                                                     |
| SIM                                                                       | SIMILAR                                                                                                                                                                                                                                                                                                                                         |
|                                                                           | SQUARE                                                                                                                                                                                                                                                                                                                                          |
|                                                                           | TYPICAL                                                                                                                                                                                                                                                                                                                                         |
| W/                                                                        |                                                                                                                                                                                                                                                                                                                                                 |
|                                                                           | WATER HEATER                                                                                                                                                                                                                                                                                                                                    |
|                                                                           |                                                                                                                                                                                                                                                                                                                                                 |

- DAMAGE.
- FORMDECK TO BE 1" CORDECK 22 GAUGE GALVANIZED OR APPROVED EQUAL.
- FINISHED FLOOR LEVEL. GRADE SHALL FALL AT LEAST 6" WITHIN THE FIRST 10'-0".

copyright and may not be reproduced, distributed, published or used in any way without the express written consent of the architect. Project Exterior Catwalk and Stair Repairs Address 519 Southwest 3rd Street Lee's Summit, MO 64063 Client Adam Mundy **Bradlech Construction** 816-301-0356 AMundy@bradlech.com Consultants John B. Nagle, LLC John B. Nagle, P.E. 913.314.5737 jack@schroederkc.com DANIE NUMBER A-202103647 09/01/2023 Permit Set 09/01/2023 Permit Review Comments /1 11/29/2023