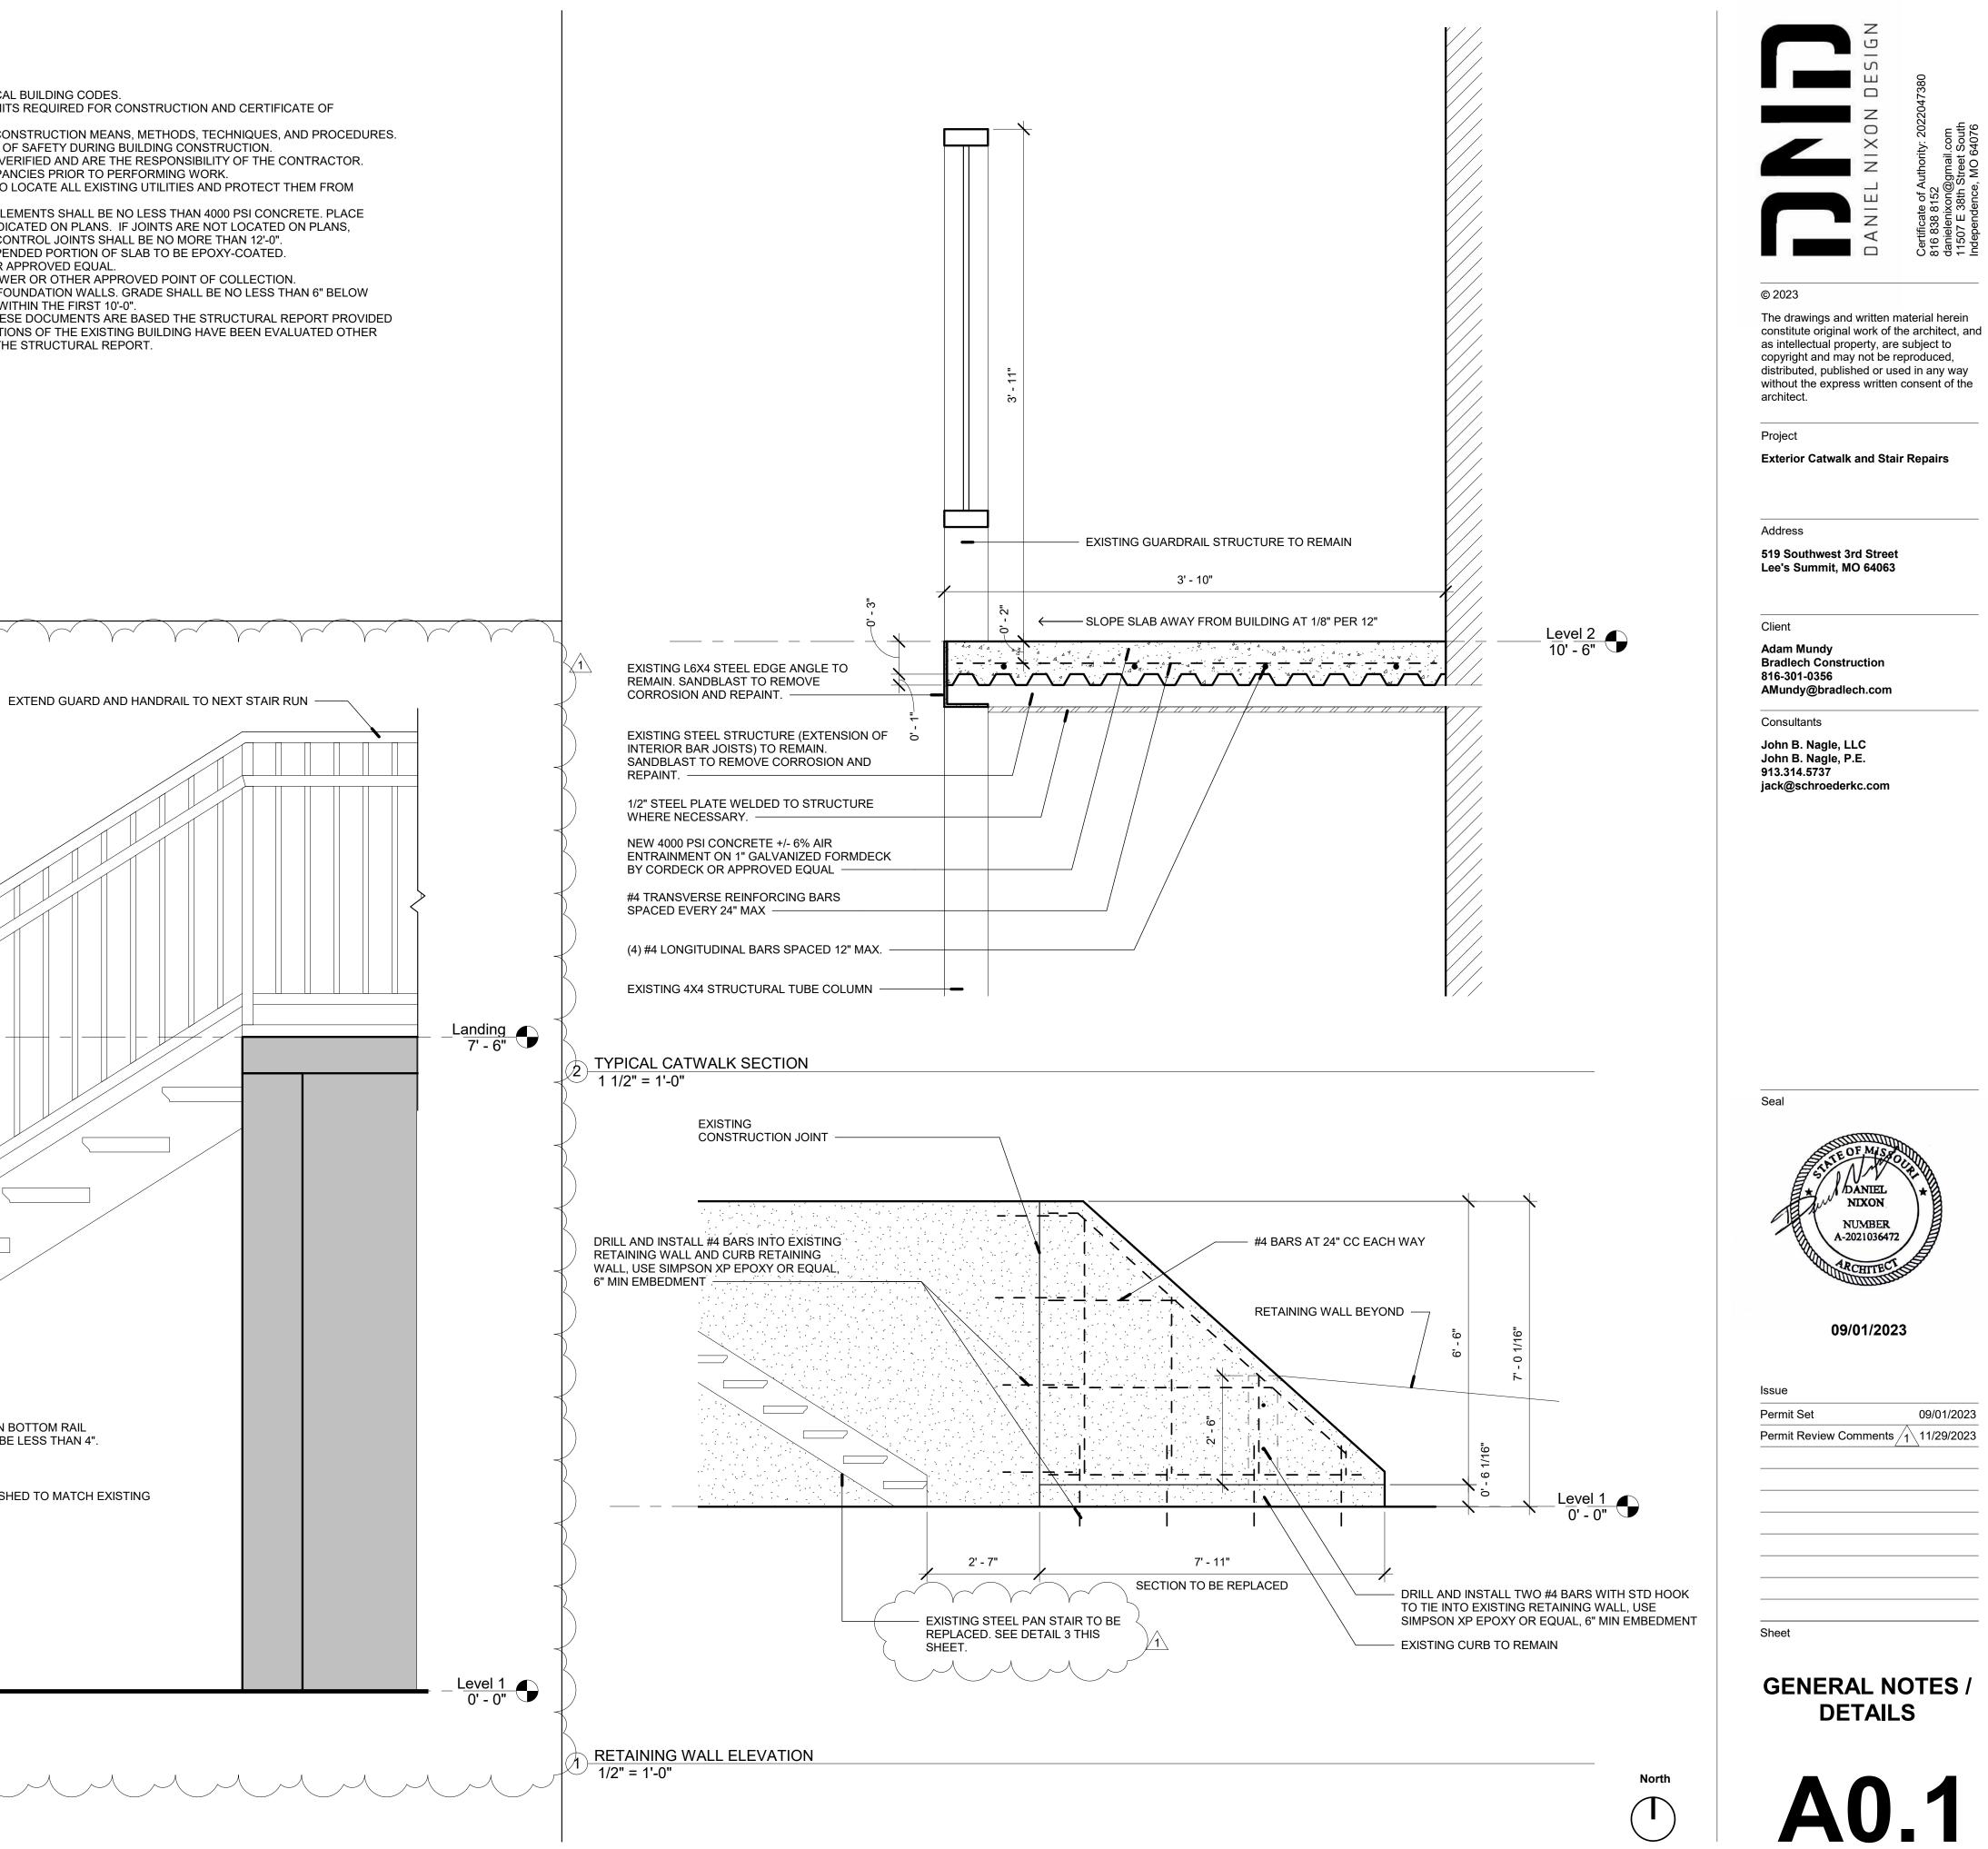

- DAMAGE.
- FORMDECK TO BE 1" CORDECK 22 GAUGE GALVANIZED OR APPROVED EQUAL.
- FINISHED FLOOR LEVEL. GRADE SHALL FALL AT LEAST 6" WITHIN THE FIRST 10'-0".

copyright and may not be reproduced, distributed, published or used in any way without the express written consent of the architect. Project Exterior Catwalk and Stair Repairs Address 519 Southwest 3rd Street Lee's Summit, MO 64063 Client Adam Mundy **Bradlech Construction** 816-301-0356 AMundy@bradlech.com Consultants John B. Nagle, LLC John B. Nagle, P.E. 913.314.5737 jack@schroederkc.com DANIE NUMBER A-202103647 09/01/2023 Permit Set 09/01/2023 Permit Review Comments /1 11/29/2023