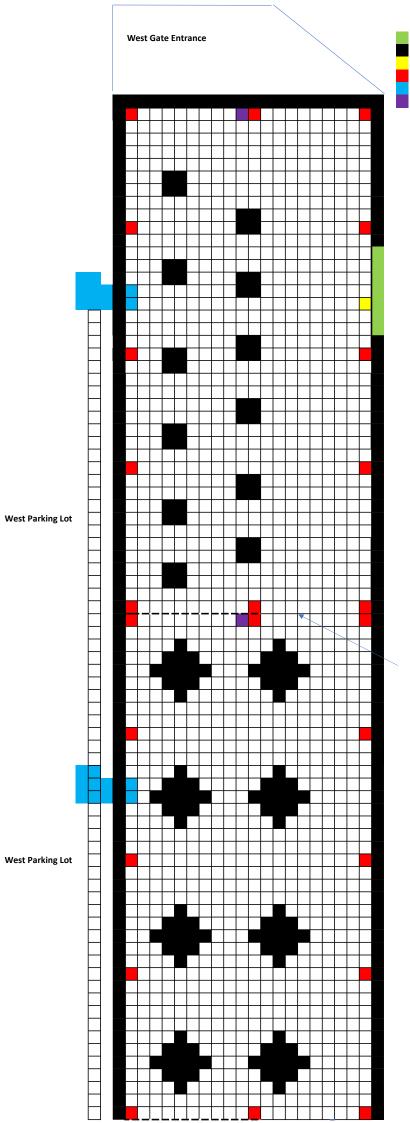

## NORTH

Single or Double Doors Tent Walls or Tables Lighted Exit Signs Tent Pole locations Heat Units, Vents and Propane Tanks NO Smoking Sign in each tent

Double Door Entrance Lighted Exit Sign

**TENT 1 High-Tops for Walkups** 48 max customers at hightop tables

NO Smoking Sign in each tent

Walkway between tents

TENT 2

32 max customers

## NO Smoking Sign in each tent Walkway between tents

## 32 max customers

Double door Entrance Lighted Exit Sighn