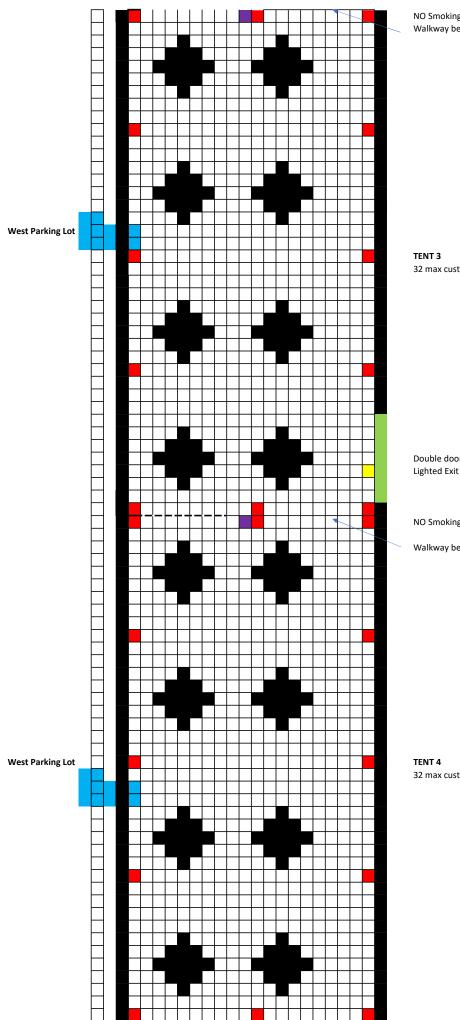

NO Smoking Sign in each tent

Walkway between tents

TENT 2

32 max customers

## NO Smoking Sign in each tent Walkway between tents

## 32 max customers

Double door Entrance Lighted Exit Sighn

## NO Smoking Sign in each tent

Walkway between tents

EAST

32 max customers

NO Smoking Sign in each tent

Single Door for Private Tent entrance Lighted Exit Sign over Door

Private Events, 24 max customers