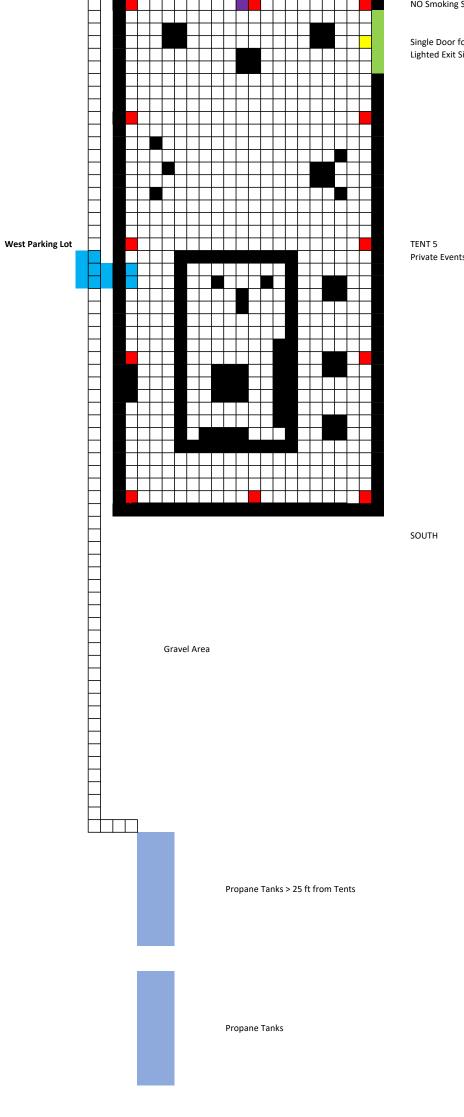

## NO Smoking Sign in each tent

Walkway between tents

EAST

32 max customers

NO Smoking Sign in each tent

Single Door for Private Tent entrance Lighted Exit Sign over Door

Private Events, 24 max customers