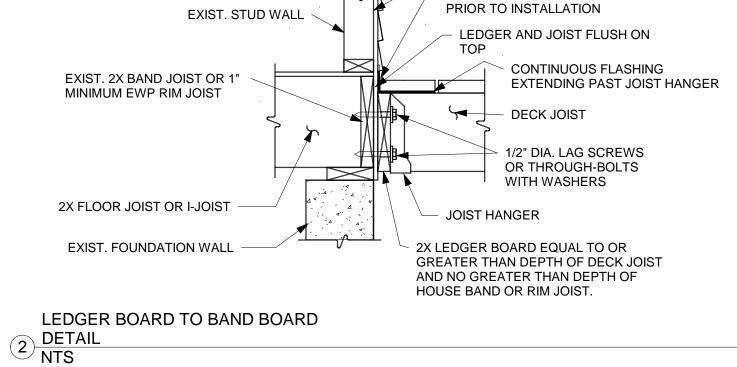

DETAIL DRAWN TO MEET THE INTENT OF R312 OF THE 2018 IRC AND A CONCENTRATED LOAD OF 200 LBS PER 1607.8.1 OF THE 2018 IBC.



EXTERIOR SHEATHING REMOVE SIDING AT LEDGER PRIOR TO INSTALLATION EXIST. STUD WALL LEDGER AND JOIST FLUSH ON CONTINUOUS FLASHING
EXTENDING PAST JOIST HANGER EXIST. 2X BAND JOIST OR 1" MINIMUM EWP RIM JOIST DECK JOIST 1/2" DIA. LAG SCREWS OR THROUGH-BOLTS WITH WASHERS 2X FLOOR JOIST OR I-JOIST JOIST HANGER EXIST. FOUNDATION WALL 2X LEDGER BOARD EQUAL TO OR GREATER THAN DEPTH OF DECK JOIST AND NO GREATER THAN DEPTH OF HOUSE BAND OR RIM JOIST. LEDGER BOARD TO BAND BOARD



\*DISTANCE SHALL BE PERMITTED TO BE REDUCED TO 4.5" IF LAG SCREWS ARE USED OR BOLT SPACING IS REDUCED TO THAT OF LAG SCREWS TO ATTACH 2x8 LEDGERS TO 2X8 BAND JOISTS

4 DECK LEDGER DIMENSION DETAIL NTS





POST CAP; ATTACHMENT PER MANUFACTURERS

6X6 POST

INSTRUCTIONS

DOUBLE NOMINAL BEAM

TYPICAL POST TO BEAM ATTACHMENT

(2) 1/2" DIA. THROUGH BOLTS W/ WASHERS

3 DETAIL NTS

3-PLY BEAM
MUST USE POST
CAP OPTION

OPTION 2



| TABLE R507/2 FASTENER SPACING F                                             | OR A SOUTHERN P                |           | ECK LEDGER 2" NO<br>40PSF,<br>DEAD LOAD = 10 PS |             | N SPRUCE-PINE-FIF | R BAND JOIST (DEC | C LIVE LOAD =     C     C     C     C     C     C     C     C     C     C     C     C     C     C     C     C     C     C     C     C     C     C     C     C     C     C     C     C     C     C     C     C     C     C     C     C     C     C     C     C     C     C     C     C     C     C     C     C     C     C     C     C     C     C     C