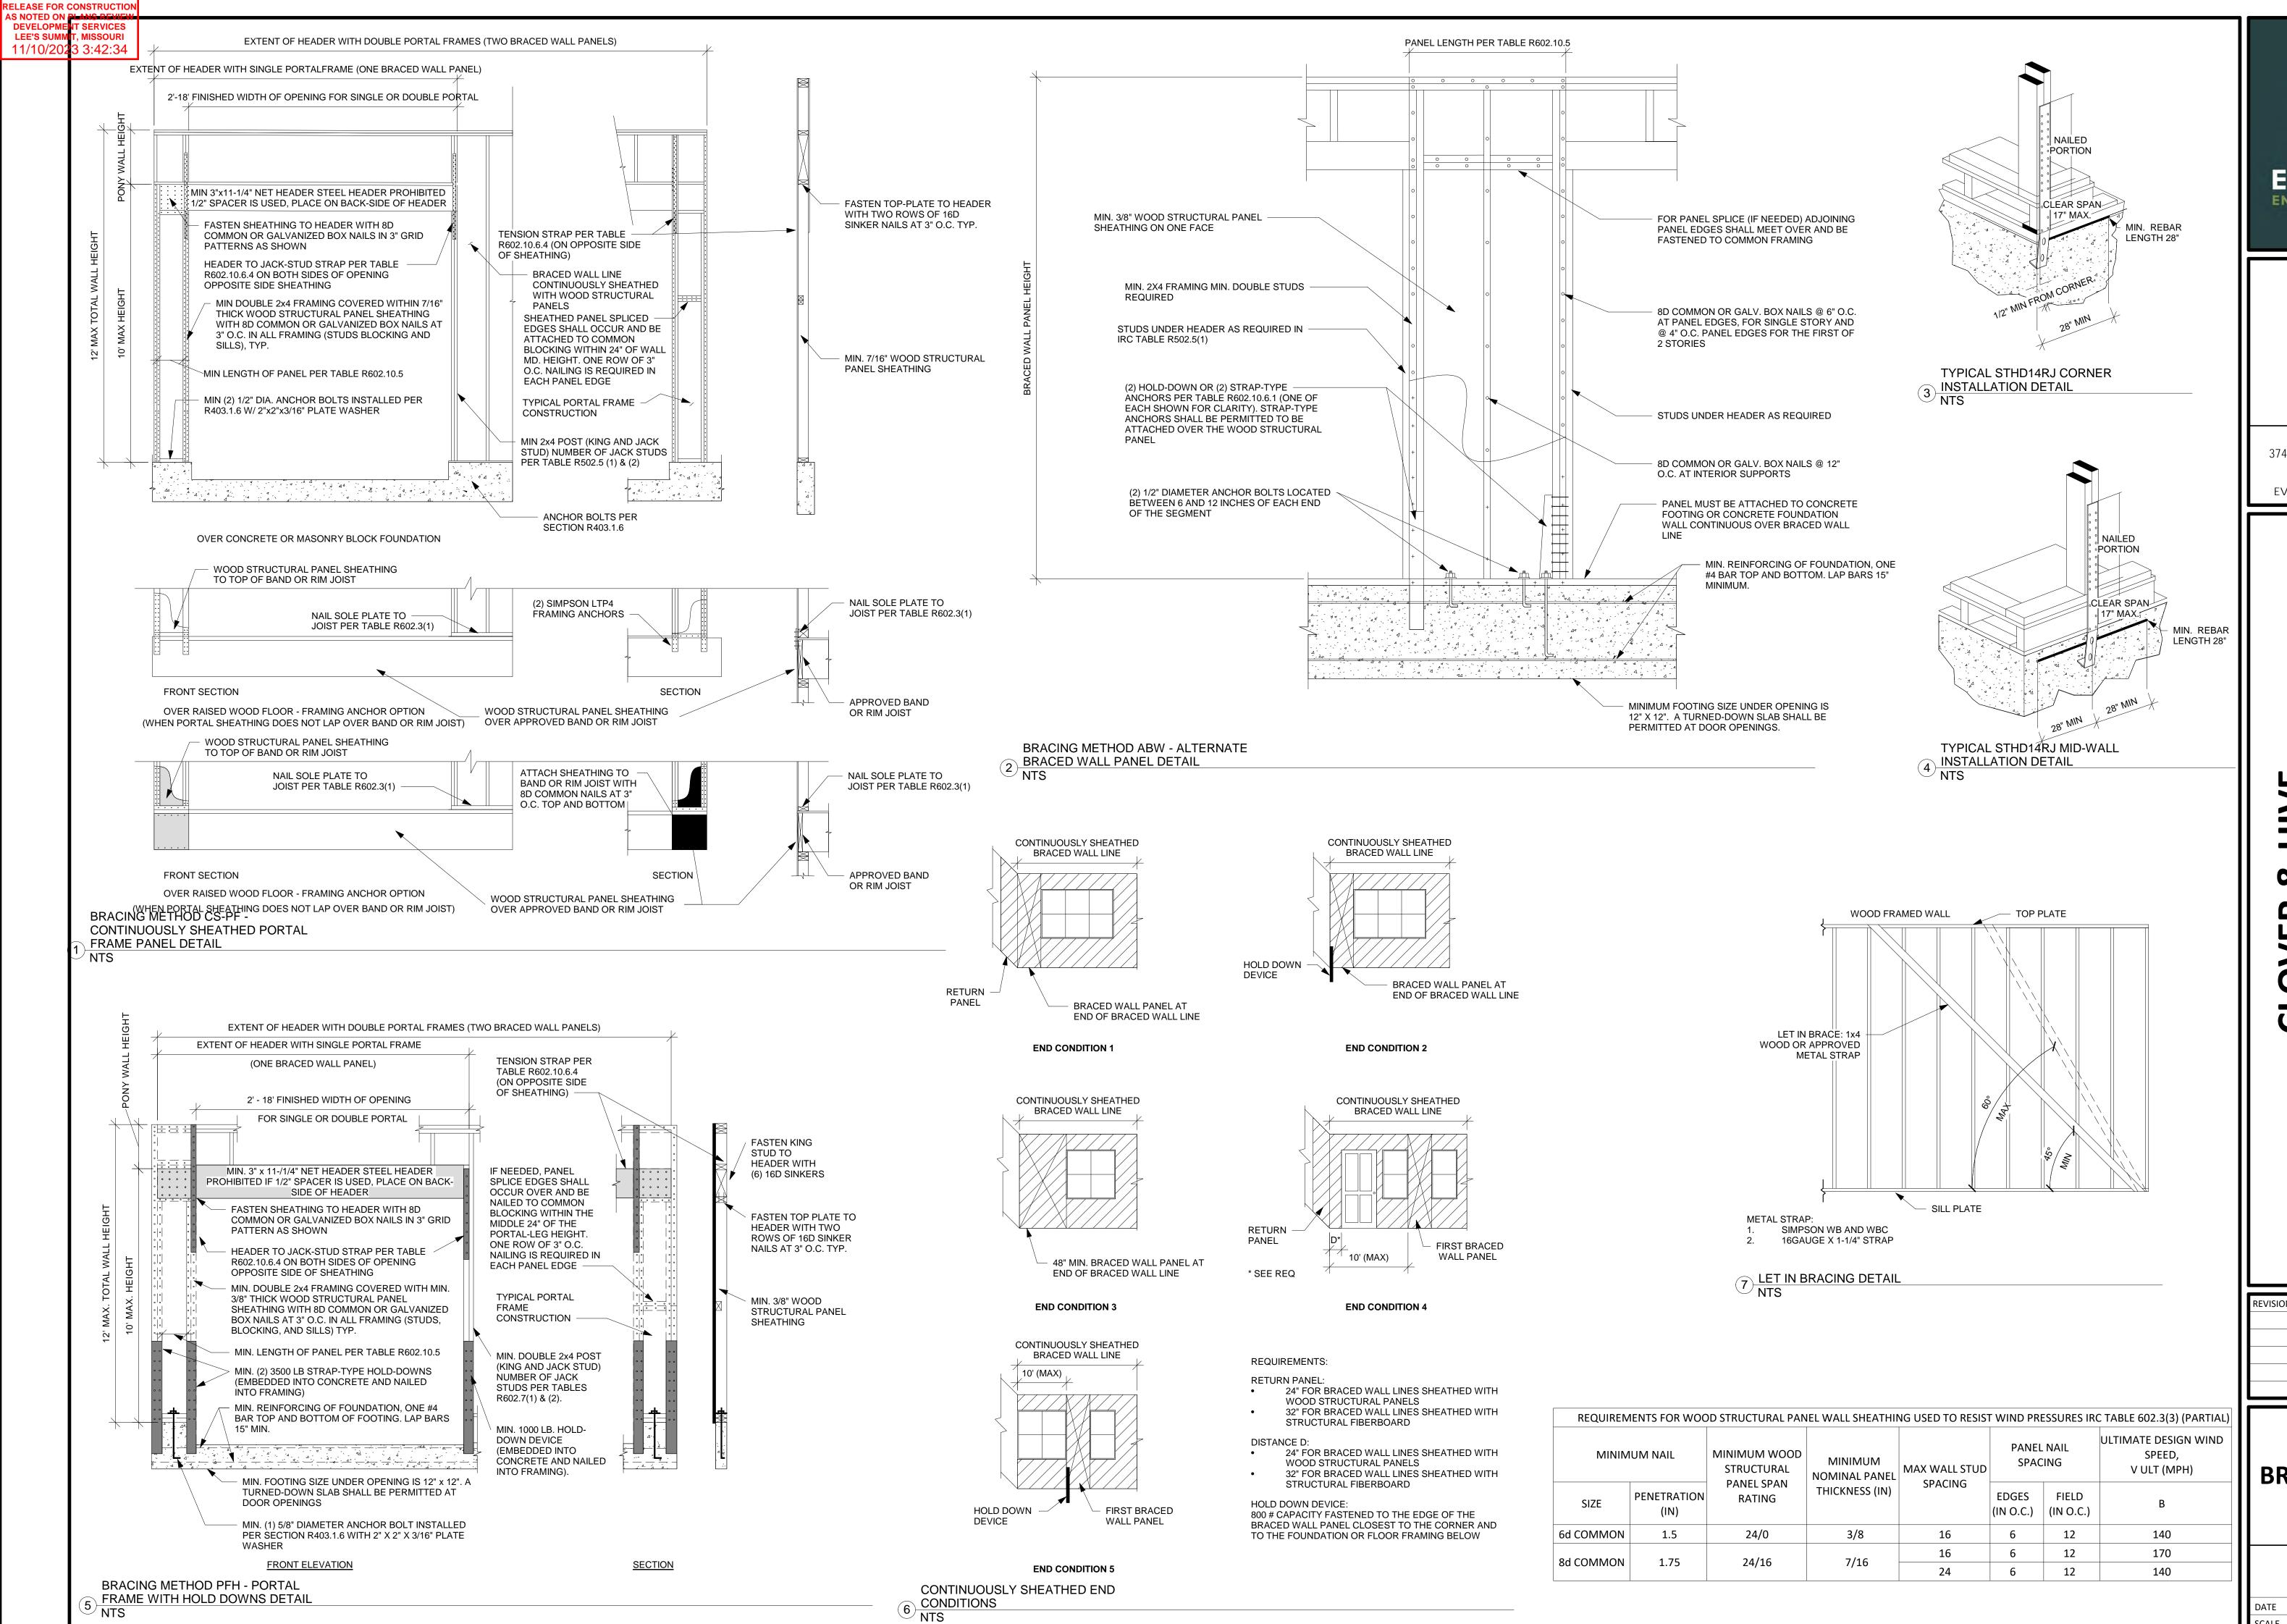

|





EVERSTEAD 3741 NE TROON DRIVE, SUITE 200 LEE'S SUMMIT, MO 64064 EVERSTEAD.COM (816)399-4901

3730 / 3728 / 3726 / 3722 SW MARYVILLE PL LEES SUMMIT,

| REVISIONS |  |  |
|-----------|--|--|
|           |  |  |
|           |  |  |
|           |  |  |
|           |  |  |

**DECK DETAILS** 

**S520** 

10/10/2023 10:31:55 AM As indicated







**EVERSTEAD** 3741 NE TROON DRIVE, SUITE 200 LEE'S SUMMIT, MO 64064 EVERSTEAD.COM (816)399-4901

MARYVILLE PL

3730 / 3728 / 3726 / 3722 SW LEES SUMMIT,

REVISIONS

**BRACING DETAILS** 

10/10/2023 10:31:59 AM **SCALE** As indicated RELEASE FOR CONSTRUCTION
AS NOTED ON PLANS REVIEW
DEVELOPMENT SERVICES
LEE'S SUMMIT, MISSOURI
11/10/2023 3:42:35

|                                                              | BRACING METHODS TABLE R602                                   | .10.4 (PARTIAL)                                                                                                                                                                                                                                                                                           |