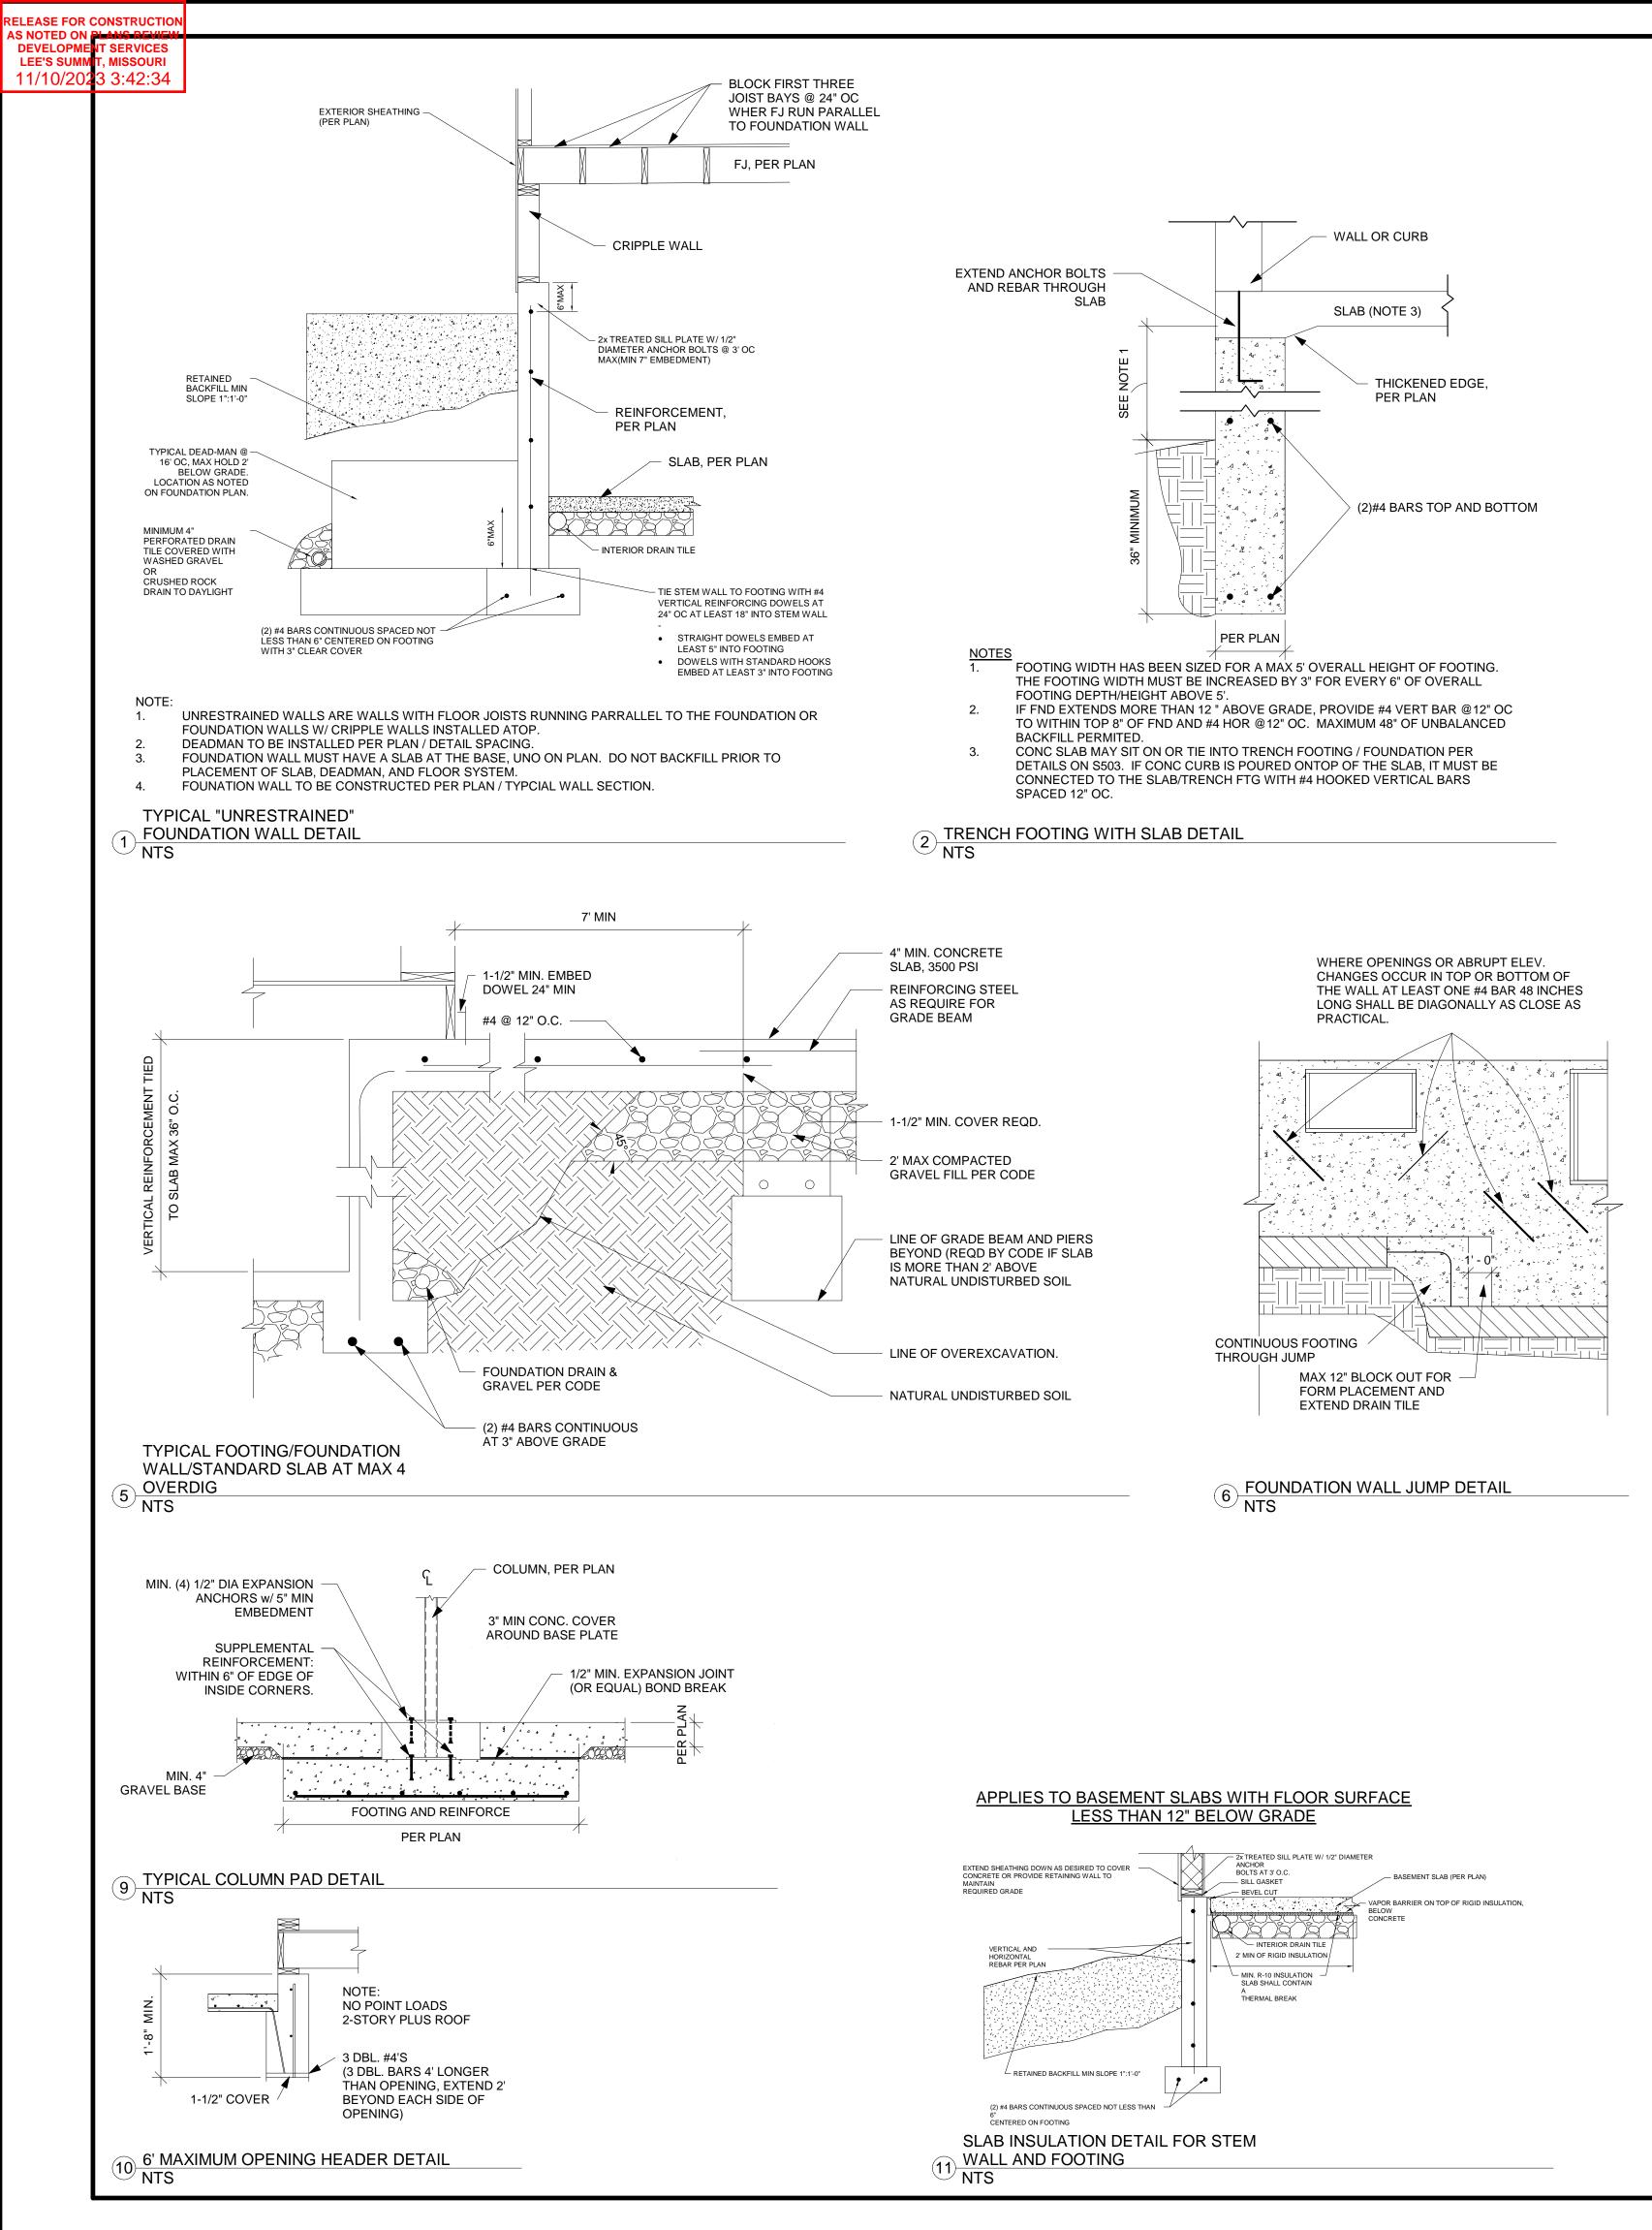

### FOUNDATION NOTES:

ALL FOOTINGS MEET OR EXCEED MINIMUM FROST DEPTH OF 36".

SOIL BEARING CAPACITY SHALL BE 1500 PSF.

COMPRESSSIVE STRENGTH OF CONCRETE FC COMPRESSIVE STRENGTH SHALL BE DAMPPROOFED. DAMPPROOFING SHALL EXTEND FROM THE EDGE OF THE FOOTING TO THE FINISHED GRADE (R-406.1). METHOD OF DAMPPROOFING OR WATERPROOFING SHALL BE A MINIMUM 6-MIL. THICK MOISTURED BARRIER OVER POROUS GRAVEL BASE UNDER BASEMENT FLOOR SLAB PER R405.2.2. LAP JOINTS SHALL BE MINIMUM 6".

FOUNDATION WALLS SHALL BE DAMPPROOFED PER IRC SECTION R406.

FOUNDATION DRAINAGE WILL BVE IN ACCORDANCE WITH IRC SECTION R405.

BASEMENT EGRESS OPENINGS SHALL BE IN ACCORDANCE WITH IRC SECTION R310.1. ALL INTERIOR FOOTINGS OF LOAD BEARINGS WALLS AND COLUMNS SHALL BE ISOLATED FROM THE BASEMENT FLOOR SLAB.

ALL ANCHOR BOLTS SHALL NOT BE SPACED MORE THAN 3' O.C. AND BE EMBEDDED INTO THE CONCRETE A MINIMUM OF 7".

IF BASEMENT SLAB ELEVATION IS ABOVE GRADE CONSULT ENGINEER.

### DEAD MAN SPACING:

BLOCKING NOTE:

ALL DEAD MAN SHALL BE SPACED NO MORE THAN 16' FROM EGRESS WELL, REAR GARAGE WALL, 24" RETURN ON FOUNDATION WALL OR ANOTHER DEAD MAN.

DEAD MEN ARE NOT REQUIRED ON EXTERIOR GARAGE WALLS OR FOUNDATION WALLS THAT ARE 5' OR LESS. WALL TRANSITIONING FROM ELSS THAN 5' TALL TO MORE THAN 5' TALL WITH STEP DOWNS: A DEAD MAN IS REQUIRED WITHIN 8' OF STEP DOWN (tRANSITIONING FROM LESS THAN 5' TALL TO MORE THAN 5' TALL WALL