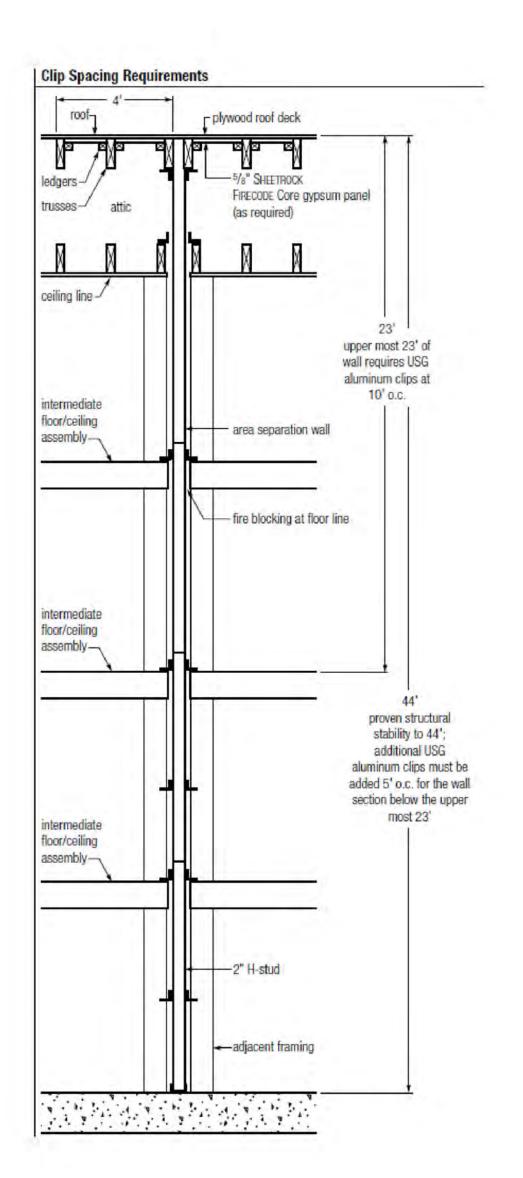

HICK GYPSUM BOARD (USG SHEETROCK BRAND GYPSUM PANELS)

WOOD STUDS: 2x4 WOOD STUDS, 24" O.C.

INSULATION: MIN. 3" GLASS FIBER BATT INSULATION IN CAVITY AIR SPACE: 3/4" AIR SPACE

STEEL STUDS: 2" H-STUD, 24" O.C.

GYPSUM BOARD: TWO LAYER 1" THICK BY NOM. 2' WIDE GYPSUM LINER PANELS FRICTION FIT (UL TYPE SLX)

AIR SPACE: 3/4" AIR SPACE

WOOD STUDS: 2x4 WOOD STUDS, 24" O.C.

INSULATION:

GYPSUM BOARD:

MIN. 3" GLASS FIBER BATT INSULATION IN CAVITY

ONE LAYER 1/2" THICK GYPSUM BOARD (USG SHEETROCK BRAND GYPSUM PANELS)







.063" USG aluminum breakaway clip

-2 X 4 stud

-weather barrier

-2" USG C-runners

exterior sheathing

exterior cladding.

USG H-stud

Exterior Wall Intersection (as required)

gypsum panels --

UL DESIGN NO. U336 B

2 HOUR

RAL-TL88-350

FIRE RATING:

SOUND TEST:













# **NSG**

**VERSION #:** 1.3

ISSUE DATE: 09.11.23

mmm

SHEET NUMBER:

Lummin

### **GENERAL NOTES**

DIMENSIONAL LUMBER IS LABELED PER INDUSTRY STANDARD TERMINOLOGY. ACTUAL LUMBER SIZING IS EXPECTED TO VARY PER VENDOR.

WINDOW SIZES ARE WRITTEN IN FEET AND INCHES PER INDUSTRY STANDARDS. EX: 3050 SH = 3'-0" X 5'-0" SINGLE HUNG, 3066 FIX = 3'-0" X 6'-6" FIXED.



**CPG DBA** 

COPYRIGHT 2017 IIS DRAWING HAS BEEN PREPARED BY SUMMI HOMES, OR UNDER THEIR DIRECT SUPERVISION AS AN NSTRUMENT OF SERVICE AND IS INTENDED FOR USE DNLY ON THIS PROJECT. ALL DRAWINGS, SPECIFICATIONS, AND DESIGNS, INCLUDING THE /ERALL LAYOUT, FORM, AND COMPOSITION O SPACES ARE PROTECTED BY COPYRIGHT REGISTERED TO CPG, INC. ANY REPRODUCTION, USE, OF SCLOSURE OF THE INFORMATION CONTAINED HEREIN ITHOUT THE WRITTEN C