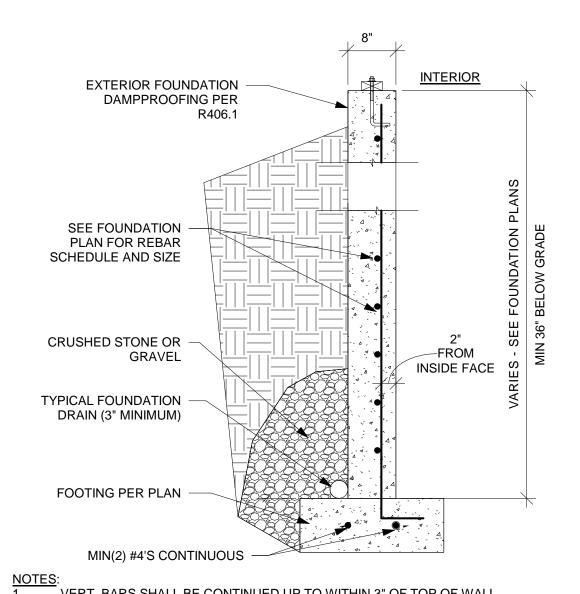

### FOUNDATION NOTES:

ALL FOOTINGS MEET OR EXCEED MINIMUM FROST DEPTH OF 36".

SOIL BEARING CAPACITY SHALL BE 1500 PSF.

COMPRESSSIVE STRENGTH OF CONCRETE FC COMPRESSIVE STRENGTH SHALL BE DAMPPROOFED. DAMPPROOFING SHALL EXTEND FROM THE EDGE OF THE FOOTING TO THE FINISHED GRADE (R-406.1). METHOD OF DAMPPROOFING OR WATERPROOFING SHALL BE A MINIMUM 6-MIL. THICK MOISTURED BARRIER OVER POROUS GRAVEL BASE UNDER BASEMENT FLOOR SLAB PER R405.2.2. LAP JOINTS SHALL BE MINIMUM 6".

FOUNDATION WALLS SHALL BE DAMPPROOFED PER IRC SECTION R406.

FOUNDATION DRAINAGE WILL BVE IN ACCORDANCE WITH IRC SECTION R405.

BASEMENT EGRESS OPENINGS SHALL BE IN ACCORDANCE WITH IRC SECTION R310.1. ALL INTERIOR FOOTINGS OF LOAD BEARINGS WALLS AND COLUMNS SHALL BE ISOLATED FROM THE BASEMENT FLOOR SLAB.

ALL ANCHOR BOLTS SHALL NOT BE SPACED MORE THAN 3' O.C. AND BE EMBEDDED INTO THE CONCRETE A MINIMUM OF 7".

IF BASEMENT SLAB ELEVATION IS ABOVE GRADE CONSULT ENGINEER.