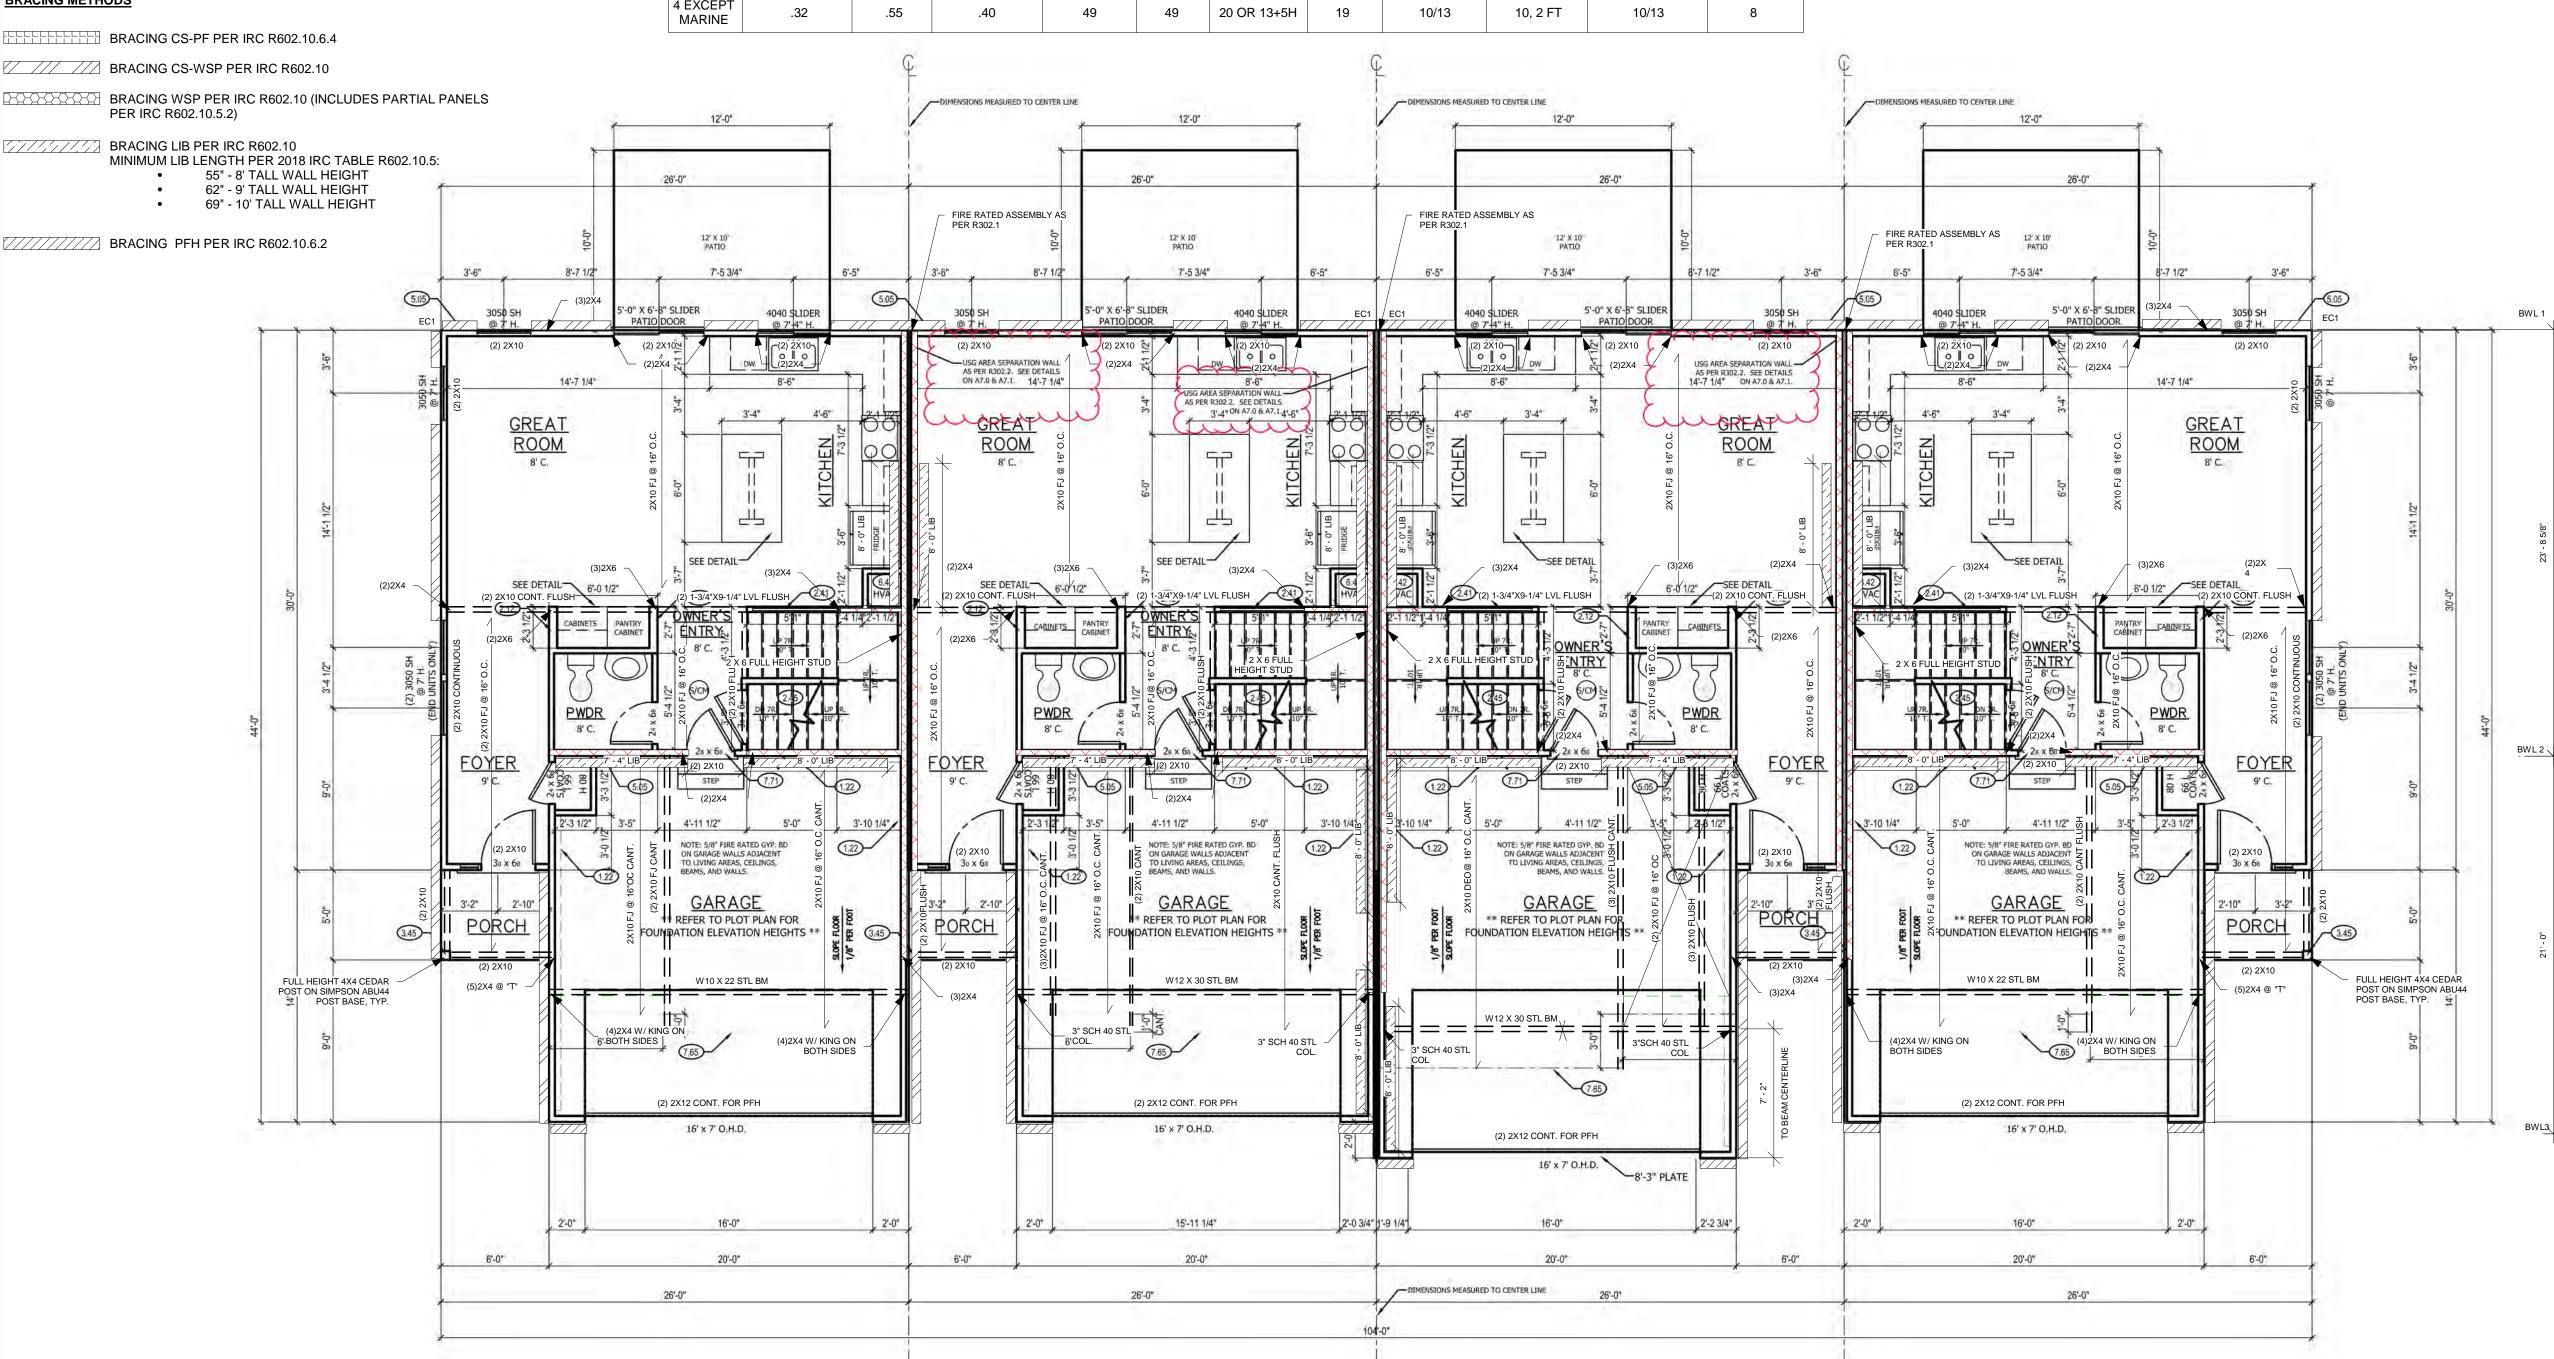

### DEAD MAN SPACING:

BLOCKING NOTE:

ALL DEAD MAN SHALL BE SPACED NO MORE THAN 16' FROM EGRESS WELL, REAR GARAGE WALL, 24" RETURN ON FOUNDATION WALL OR ANOTHER DEAD MAN.

DEAD MEN ARE NOT REQUIRED ON EXTERIOR GARAGE WALLS OR FOUNDATION WALLS THAT ARE 5' OR LESS. WALL TRANSITIONING FROM ELSS THAN 5' TALL TO MORE THAN 5' TALL WITH STEP DOWNS: A DEAD MAN IS REQUIRED WITHIN 8' OF STEP DOWN (tRANSITIONING FROM LESS THAN 5' TALL TO MORE THAN 5' TALL WALL