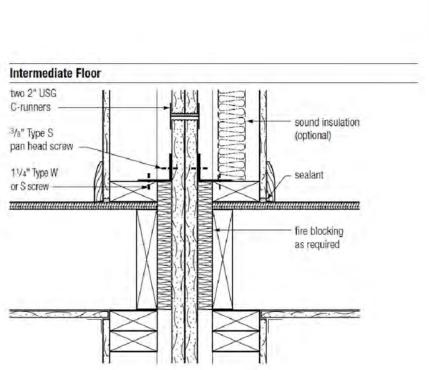

### DEAD MAN SPACING:

BLOCKING NOTE:

ALL DEAD MAN SHALL BE SPACED NO MORE THAN 16' FROM EGRESS WELL, REAR GARAGE WALL, 24" RETURN ON FOUNDATION WALL OR ANOTHER DEAD MAN.

DEAD MEN ARE NOT REQUIRED ON EXTERIOR GARAGE WALLS OR FOUNDATION WALLS THAT ARE 5' OR LESS. WALL TRANSITIONING FROM ELSS THAN 5' TALL TO MORE THAN 5' TALL WITH STEP DOWNS: A DEAD MAN IS REQUIRED WITHIN 8' OF STEP DOWN (tRANSITIONING FROM LESS THAN 5' TALL TO MORE THAN 5' TALL WALL