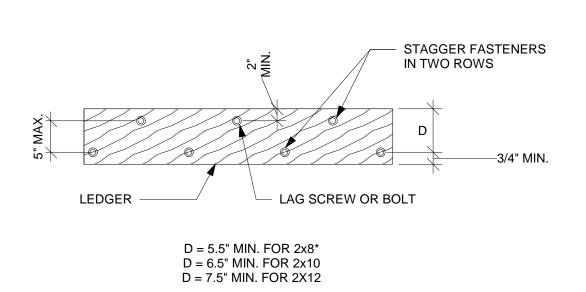

.COM (816)399-4901

> 3730 / 3728 / 3726 / 3722 SW MARYVILLE PL

LEES SUMMIT,

REVISIONS

**FRAMING STANDARDS** 

**S510** 

10/10/2023 10:31:51 AM SCALE As indicated



DECK RAILING

NTS



DECK RAILING DETAIL DRAWN TO MEET THE INTENT OF R312 OF THE 2018 IRC AND A CONCENTRATED LOAD OF 200 LBS PER 1607.8.1 OF THE 2018 IBC.



EXTERIOR SHEATHING REMOVE SIDING AT LEDGER PRIOR TO INSTALLATION EXIST. STUD WALL LEDGER AND JOIST FLUSH ON CONTINUOUS FLASHING
EXTENDING PAST JOIST HANGER EXIST. 2X BAND JOIST OR 1" MINIMUM EWP RIM JOIST DECK JOIST 1/2" DIA. LAG SCREWS OR THROUGH-BOLTS WITH WASHERS 2X FLOOR JOIST OR I-JOIST JOIST HANGER EXIST. FOUNDATION WALL 2X LEDGER BOARD EQUAL TO OR GREATER THAN DEPTH OF DECK JOIST AND NO GREATER THAN DEPTH OF HOUSE BAND OR RIM JOIST. LEDGER BOARD TO BAND BOARD



\*DISTANCE SHALL BE PERMITTED TO BE REDUCED TO 4.5" IF LAG SCREWS ARE USED OR BOLT SPACING IS REDUCED TO THAT OF LAG SCREWS TO ATTACH 2x8 LEDGERS TO 2X8 BAND JOISTS

4 DECK LEDGER DIMENSION DETAIL NTS





POST CAP; ATTACHMENT PER MANUFACTURERS

6X6 POST

INSTRUCTIONS

DOUBLE NOMINAL BEAM

TYPICAL POST TO BEAM ATTACHMENT

(2) 1/2" DIA. THROUGH BOLTS W/ WASHERS

3 DETAIL NTS

3-PLY BEAM
MUST USE POST
CAP OPTION

OPTION 2



| TABLE R507/2 FASTENER SPACING F                                             | OR A SOUTHERN P                |           | ECK LEDGER 2" NO<br>40PSF,<br>DEAD LOAD = 10 PS |             | N SPRUCE-PINE-FIF | R BAND JOIST (DEC | C LIVE LOAD =     C     C     C     C     C     C     C     C     C     C     C     C     C     C     C     C     C     C     C     C     C