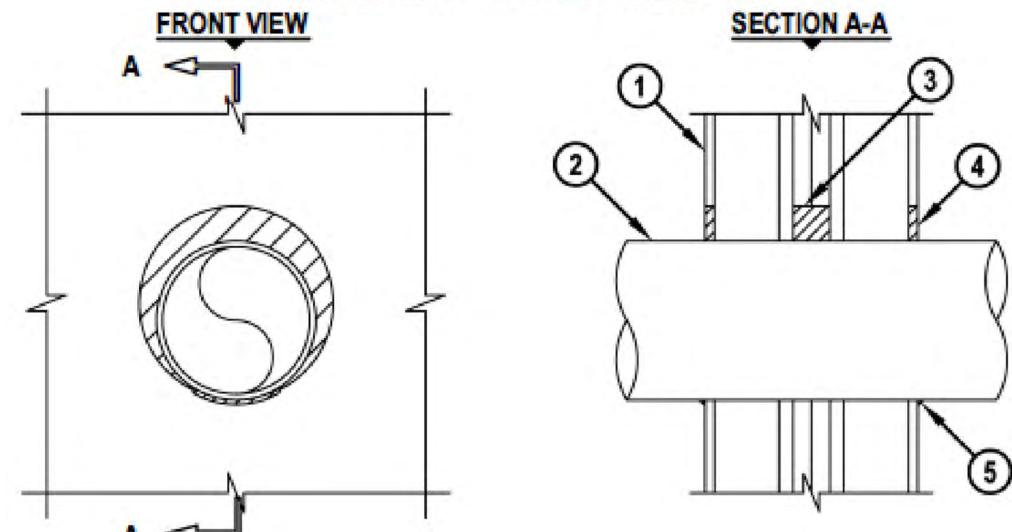

ON THIS PROJECT. ALL DRAWINGS, SPECIFICATIONS, AND DESIGNS, INCLUDING THE /ERALL LAYOUT, FORM, AND COMPOSITION O SPACES ARE PROTECTED BY COPYRIGHT REGISTERED TO CPG, INC. ANY REPRODUCTION, USE, OF SCLOSURE OF THE INFORMATION CONTAINED HEREIN ITHOUT THE WRITTEN CONSENT FROM CPG, INC D/B/A SUMMIT HOMES EXCEPT AS REQUIRED FOR BIDDING AND CONSTRUCTION OF THIS PROJECT IS STRICTLY PROHIBITED.

ADDRESS: NIT A: 3730 SW MARYVILLE PL

INIT B: 3728 SW MARYVILLE PL NIT C: 3726 SW MARYVILLE PL UNIT D: 3722 SW MARYVILLE PL.

- TOWNHOME SAGE #14

JNE

PROFESSIONAL SEAL:

NUMBER PE-2015016986 11/09/2023

### UL/cUL SYSTEM NO. W-L-1406

### METAL PIPE THROUGH GYPSUM WALL ASSEMBLY

F-RATING = 2-HR. T-RATING = 0-HR.

L-RATING AT AMBIENT = LESS THAN 1 CFM / SQ FT

L-RATING AT 400°F = LESS THAN 4 CFM / SQ FT



- 1. GYPSUM WALL ASSEMBLY (UL/cUL CLASSIFIED U300 SERIES) (2-HR. FIRE-RATING) CONSISTING OF THE FOLLOWING:
  - A. NOMINAL 2 x 4 STUDS SPACED MAXIMUM 24" OC.
  - B. STEEL "H" SHAPED STUDS SPACED MAXIMUM 24" OC.
  - C. TWO LAYERS 1" GYPSUM SHAFT LINER PANELS.
- D. MINIMUM 1/2" THICK GYPSUM WALLBOARD.
- 2. PENETRATING ITEM TO BE ONE OF THE FOLLOWING:
  - A. MAXIMUM 8" NOMINAL DIAMETER STEEL PIPE (SCHEDULE 5 OR HEAVIER).
  - B. MAXIMUM 8" NOMINAL DIAMETER CAST OR DUCTILE IRON PIPE.
  - C. MAXIMUM 4" NOMINAL DIAMETER COPPER PIPE OR TUBING.
  - D. MAXIMUM 6" NOMINAL DIAMETER STEEL CONDUIT.
  - E. MAXIMUM 4" NOMINAL DIAMETER EMT.
- 3. MINIMUM 2" DEPTH FS-ONE MAX OR FS-ONE INTUMESCENT FIRESTOP SEALANT APPLIED WITHIN GYPSUM SHAFT LINER PANELS.
- 4. MINIMUM 1/2" DEPTH FS-ONE MAX OR FS-ONE INTUMESC