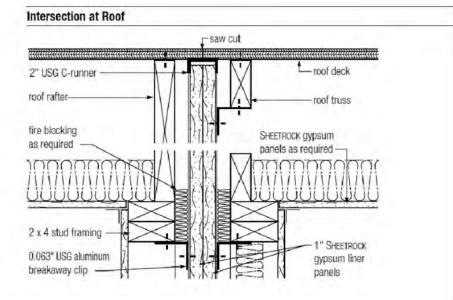

### DEAD MAN SPACING:

BLOCKING NOTE:

ALL DEAD MAN SHALL BE SPACED NO MORE THAN 16' FROM EGRESS WELL, REAR GARAGE WALL, 24" RETURN ON FOUNDATION WALL OR ANOTHER DEAD MAN.

DEAD MEN ARE NOT REQUIRED ON EXTERIOR GARAGE WALLS OR FOUNDATION WALLS THAT ARE 5' OR LESS. WALL TRANSITIONING FROM ELSS THAN 5' TALL TO MORE THAN 5' TALL WITH STEP DOWNS: A DEAD MAN IS REQUIRED WITHIN 8' OF STEP DOWN (tRANSITIONING FROM LESS THAN 5' TALL TO MORE THAN 5' TALL WALL