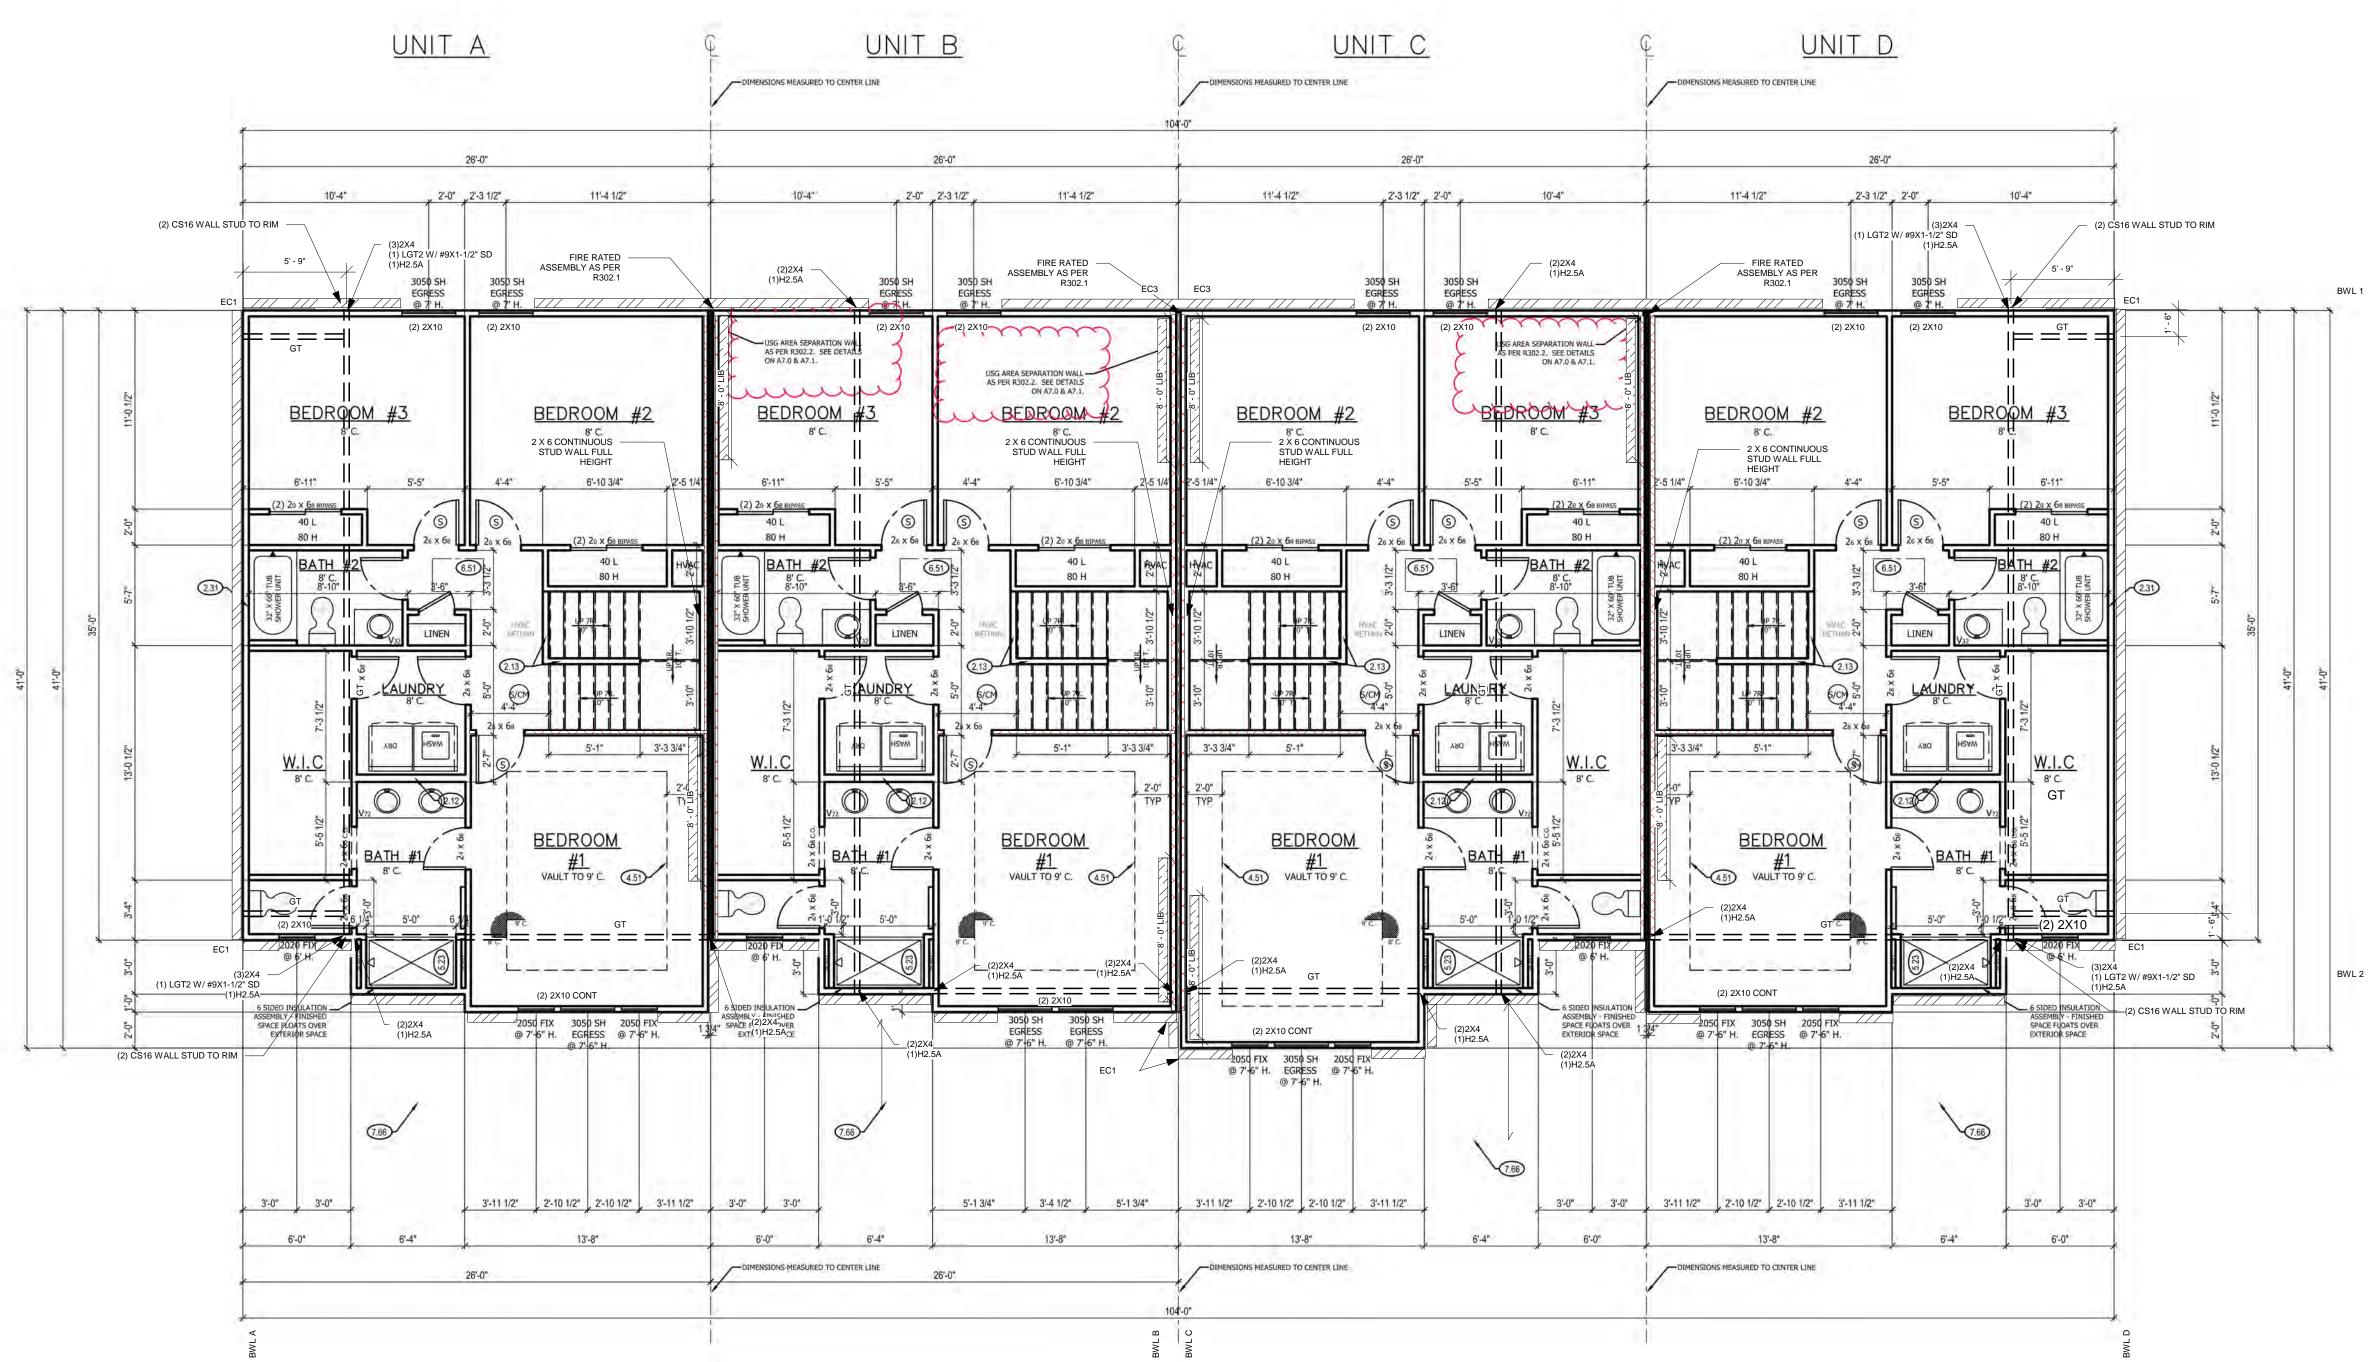

ES EXCEPT AS REQUIRED FOR BIDDING AND CONSTRUCTION OF THIS PROJECT IS STRICTLY PROHIBITED.

JNIT A: 3730 SW MARYVILLE PL JNIT B: 3728 SW MARYVILLE PL JNIT C: 3726 SW MARYVILLE PL UNIT D: 3722 SW MARYVILLE PL

PROFESSIONAL SEAL:



**EVERSTEAD IS RESPONSIBLE FOR** STRUCTURAL SPECIFICATIONS ONLY. ARCHITECTURAL PLANS WERE PROVIDED BY OTHERS.

> **EVERSTEAD** 3741 NE TROON DR. LEES SUMMIT, MO 64064 816-399-4901

> > VERSION #: 1.3

ISSUE DATE: 09.11.23

GENERAL NOTES

VENDOR.

X 6'-6" FIXED.

DIMENSIONAL LUMBER IS LABELED

PER INDUSTRY STANDARD

TERMINOLOGY. ACTUAL LUMBER

SIZING IS EXPECTED TO VARY PER

WINDOW SIZES ARE WRITTEN I FEET AND INCHES PER INDUSTRY

STANDARDS. EX: 3050 SH = 3'-0" X 5'-0" SINGLE HUNG, 3066 FIX = 3'-0"

### DIMENSIONS MEASURED FROM CENTERLINE OF PARTY WALL ASSEMBLY.



### **WALL BRACING NOTES:**

- WALL BRACING IS DESIGNED IN ACCORDANCE WITH IRC R602.10
- BRACING METHODS SHALL BE PER PLAN AND SHALL BE CONSTRUCTED IN CONFORMANCE WITH 2018 IRC R602.10.4 AND R602.10.5 FOR METHOD CS-WSP STRUCTURAL PANEL SHEATHING SHALL BE INSTALLED ON ALL SHEATHABLE SURFACES ON ONE SIDE OF THE BRACED WALL LINE INCLUDING AREAS ABOVE AND BELOW OPENINGS AND GABLE END WALLS. END
- CONDITIONS SHALL MEET THE REQUIREMENTS OF R602.10.7 AND DETAIL 9-S400. ALL HORIZONTAL PANEL JOINTS SHALL OCCUR OVER AND BE NAILED TO COMMON FRAMING OR BLOCKING WITH AN APPROPRIATE PANEL EDGE-NAILING SCHEDULE IN ACCORDANCE
- WITH IRC R602.10.4.4 INTERIOR FINISH OF EXTERIOR WALLS SHALL BE MINIMUM 1/2" GYPSUM BOARD INSTALLED ON THE INTERIOR SIDE.

### **BRACING METHODS**

BRACING CS-PF PER IRC R602.10.