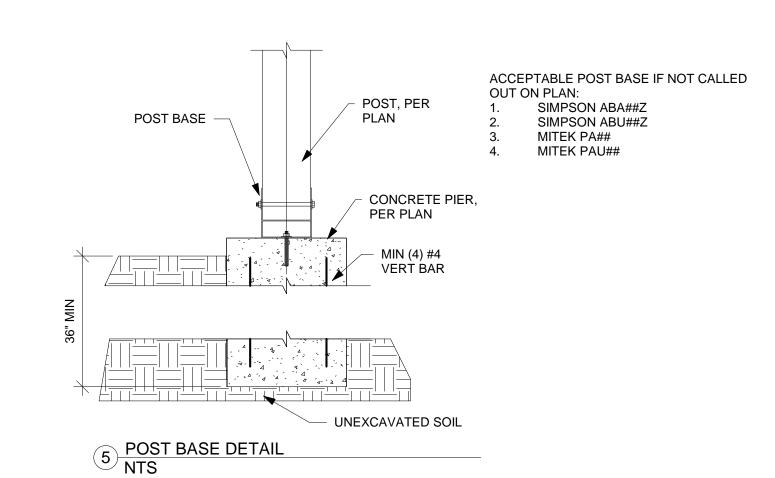

TAIL DRAWN TO MEET THE INTENT OF R312 OF THE 2018 IRC AND A CONCENTRATED LOAD OF 200 LBS PER 1607.8.1 OF THE 2018 IBC.



EXTERIOR SHEATHING REMOVE SIDING AT LEDGER PRIOR TO INSTALLATION EXIST. STUD WALL LEDGER AND JOIST FLUSH ON CONTINUOUS FLASHING
EXTENDING PAST JOIST HANGER EXIST. 2X BAND JOIST OR 1" MINIMUM EWP RIM JOIST DECK JOIST 1/2" DIA. LAG SCREWS OR THROUGH-BOLTS WITH WASHERS 2X FLOOR JOIST OR I-JOIST JOIST HANGER EXIST. FOUNDATION WALL 2X LEDGER BOARD EQUAL TO OR GREATER THAN DEPTH OF DECK JOIST AND NO GREATER THAN DEPTH OF HOUSE BAND OR RIM JOIST. LEDGER BOARD TO BAND BOARD



\*DISTANCE SHALL BE PERMITTED TO BE REDUCED TO 4.5" IF LAG SCREWS ARE USED OR BOLT SPACING IS REDUCED TO THAT OF LAG SCREWS TO ATTACH 2x8 LEDGERS TO 2X8 BAND JOISTS

4 DECK LEDGER DIMENSION DETAIL NTS





POST CAP; ATTACHMENT PER MANUFACTURERS

6X6 POST

INSTRUCTIONS

DOUBLE NOMINAL BEAM

TYPICAL POST TO BEAM ATTACHMENT

(2) 1/2" DIA. THROUGH BOLTS W/ WASHERS

3 DETAIL NTS

3-PLY BEAM
MUST USE POST
CAP OPTION

OPTION 2



| TABLE R507/2 FASTENER SPACING F                                             | OR A SOUTHERN P                |           | ECK LEDGER 2" NO<br>40PSF,<br>DEAD LOAD = 10 PS |             | N SPRUCE-PINE-FIF | R BAND JOIST (DEC | C LIVE LOAD =     C     C     C     C     C     C     C     C     C     C     C     C     C     C     C     C     C     C     C     C     C     C     C     C     C     C     C     C     C     C     C     C     C     C     C     C     C     C     C     C     C     C     C     C     C     C     C     C     C     C     C     C     C     C     C