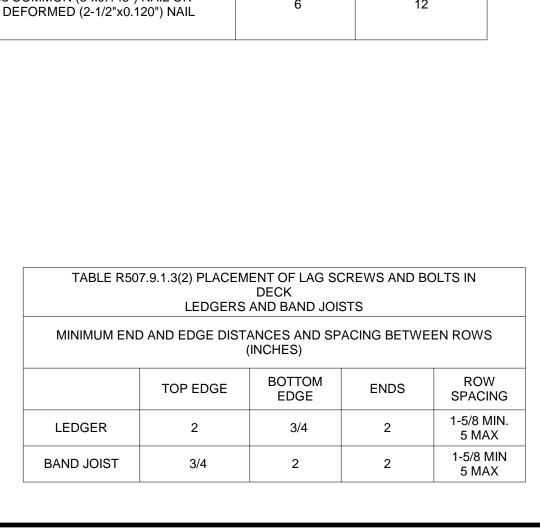

FOUNDATION WALLS SHALL BE DAMPPROOFED PER IRC SECTION R406.

FOUNDATION DRAINAGE WILL BVE IN ACCORDANCE WITH IRC SECTION R405.

BASEMENT EGRESS OPENINGS SHALL BE IN ACCORDANCE WITH IRC SECTION R310.1. ALL INTERIOR FOOTINGS OF LOAD BEARINGS WALLS AND COLUMNS SHALL BE ISOLATED FROM THE BASEMENT FLOOR SLAB.