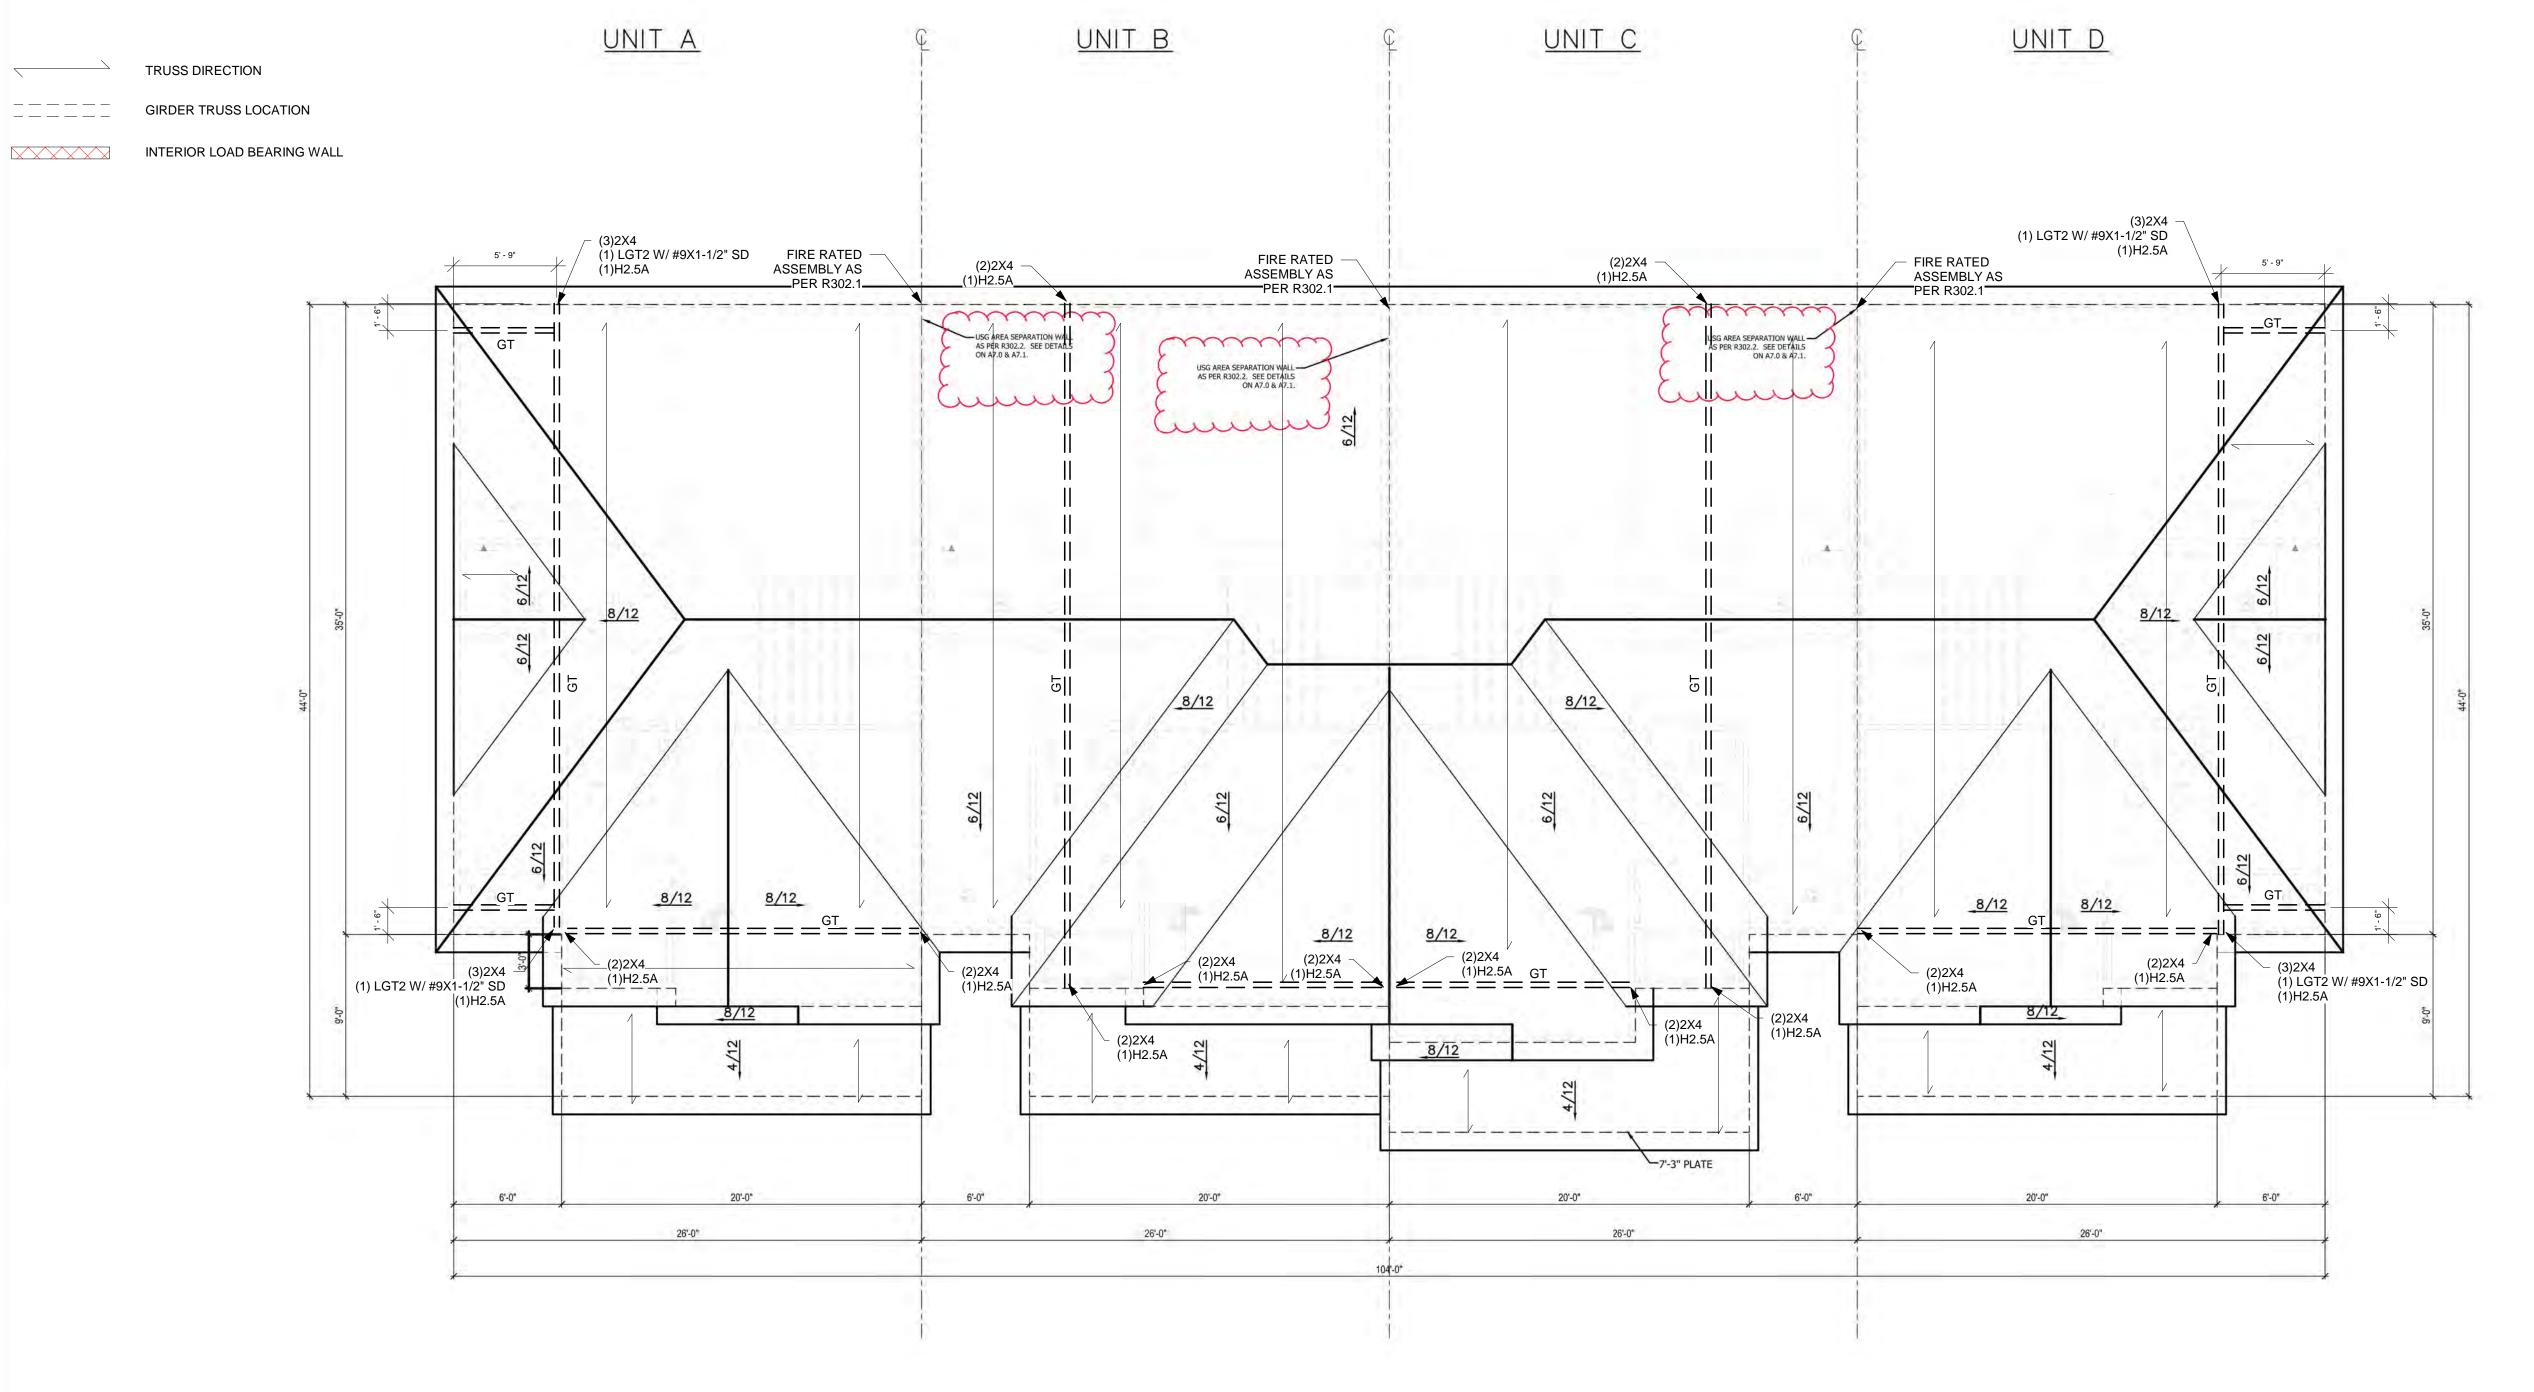

SULT ENGINEER IF TRUSSES BEAR ON INTERIOR WALLS SHOWN AS NON-LOAD BEARING ON APPROVED POINTS.

PROVIDE 2X SOLID BLOCKING SUPPORT BELOW ALL POINT LOADS CONTINUOUS TO BEARING STRUCTURE AND/OR FOUNDATION BELOW.

WOOD TRUSSES SHALL BE IN ACCORDANCE WITH IRC 802.10.

CONSULT ENGINEER IF TRUSSES BEAR ON INTERIOR WALLS SHOWN AS NON-LOAD BEARING ON APPROVED PRINTS.

GIRDER TRUSSES MUST HAVE LOAD CARRIED DOWN TO THE FOUNDATION OR LOAD SUPPORTING MEMBER. STUD PACK / COLUMN SHOWN ON PLANS.

ROOF COVERING SHALL BE ASPHALT SHINGLES AND SHALL COMPLY WITH IRC 2018

MINIMUM ROOF SLOPE FOR ASPHALT SHINGLES SHALL BE 2:12.

ROOF SLOPES IN BETWEEN 4:12 AND 2:12 SHALL REQUIRE DOUBLE UNDERLAYMENT IN ACCORDANCE WITH IRC 2018 TABLE R905.1.1(2).

12. EVERSTEAD STRUCTURAL SCOPE ENDS AT TOP PLATE FOR ROOF TRUSSES.



ROOF PLAN NOTES

- 4.11 MINIMUM ROOFING COMPOSITION- 30 YR COMPOSITE SHINGLES ON 15# FELT ON 1/2" OSB SHEATHING OR AS REQUIRED BY CODE.
- 4.13 STANDING SEAM METAL ROOF. INSTALL PER CODES AND MANUFACTURER'S RECOMMENDATIONS. 4.31 BUILD CRICKET VALLEY AWAY FROM

INTERSECTION FOR POSITIVE DRAINAGE.



120 SE 30TH ST. LEE'S SUMMIT, MO 64082 816-246-6700

COPYRIGHT 2017 THIS DRAWING HAS BEEN PREPARED BY SUMMIT HOMES, OR UNDER THEIR DIRECT SUPERVISION AS AN HOMES, OR UNDER THEIR DIRECT SUPERVISION AS AN INSTRUMENT OF SERVICE AND IS INTENDED FOR USE ONLY ON THIS PROJECT. ALL DRAWINGS SPECIFICATIONS, AND DESIGNS, INCLUDING THE OVERALL LAYOUT, FORM, AND COMPOSITION OF SPACES ARE PROTECTED BY COPYRIGHT REGISTERED TO CPG, INC. ANY REPRODUCTION, USE, OR DISCLOSURE OF THE INFORMATION CONTAINED HEREIN