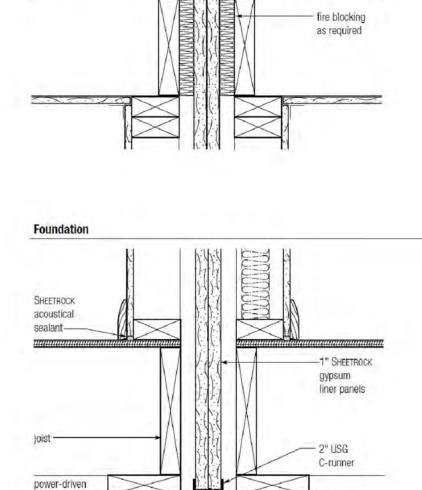

### FOUNDATION NOTES:

ALL FOOTINGS MEET OR EXCEED MINIMUM FROST DEPTH OF 36".

SOIL BEARING CAPACITY SHALL BE 1500 PSF.

COMPRESSSIVE STRENGTH OF CONCRETE FC COMPRESSIVE STRENGTH SHALL BE DAMPPROOFED. DAMPPROOFING SHALL EXTEND FROM THE EDGE OF THE FOOTING TO THE FINISHED GRADE (R-406.1). METHOD OF DAMPPROOFING OR WATERPROOFING SHALL BE A MINIMUM 6-MIL. THICK MOISTURED BARRIER OVER POROUS GRAVEL BASE UNDER BASEMENT FLOOR SLAB PER R405.2.2. LAP JOINTS SHALL BE MINIMUM 6".

FOUNDATION WALLS SHALL BE DAMPPROOFED PER IRC SECTION R406.

FOUNDATION DRAINAGE WILL BVE IN ACCORDANCE WITH IRC SECTION R405.

BASEMENT EGRESS OPENINGS SHALL BE IN ACCORDANCE WITH IRC SECTION R310.1. ALL INTERIOR FOOTINGS OF LOAD BEARINGS WALLS AND COLUMNS SHALL BE ISOLATED FROM THE BASEMENT FLOOR SLAB.

ALL ANCHOR BOLTS SHALL NOT BE SPACED MORE THAN 3' O.C. AND BE EMBEDDED INTO THE CONCRETE A MINIMUM OF 7".

IF BASEMENT SLAB ELEVATION IS ABOVE GRADE CONSULT ENGINEER.