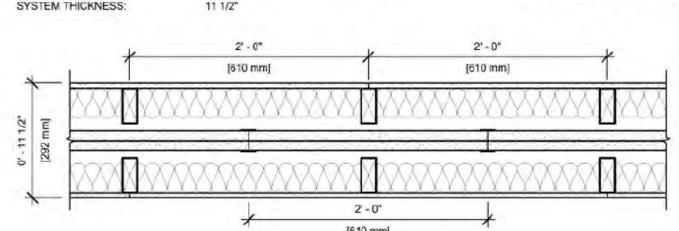

LUMBER SIZING IS EXPECTED TO VARY PER VENDOR.

WINDOW SIZES ARE WRITTEN I FEET AND INCHES PER INDUSTRY STANDARDS. EX: 3050 SH = 3'-0" X 5'-0" SINGLE HUNG, 3066 FIX = 3'-0" X 6'-6" FIXED.

RELEASE FOR CONSTRUCTIO 2023 3:42:34

### ASSEMBLY OPTIONS:

GYPSUM BOARD: ONE LAYER 1/2" THICK GYPSUM BOARD (USG SHEETROCK BRAND GYPSUM PANELS)

WOOD STUDS: 2x4 WOOD STUDS, 24" O.C.

INSULATION: MIN. 3" GLASS FIBER BATT INSULATION IN CAVITY AIR SPACE: 3/4" AIR SPACE

STEEL STUDS: 2" H-STUD, 24" O.C.

GYPSUM BOARD: TWO LAYER 1" THICK BY NOM. 2' WIDE GYPSUM LINER PANELS FRICTION FIT (UL TYPE SLX)

AIR SPACE: 3/4" AIR SPACE

WOOD STUDS: 2x4 WOOD STUDS, 24" O.C.

INSULATION:

GYPSUM BOARD:

MIN. 3" GLASS FIBER BATT INSULATION IN CAVITY

ONE LAYER 1/2" THICK GYPSUM BOARD (USG SHEETROCK BRAND GYPSUM PANELS)







.063" USG aluminum breakaway clip

-2 X 4 stud

-weather barrier

-2" USG C-runners

exterior sheathing

exterior cladding.

USG H-stud

Exterior Wall Intersection (as required)

gypsum panels --

UL DESIGN NO. U336 B

2 HOUR

RAL-TL88-350

FIRE RATING:

SOUND TEST:













# **NSG**

**VERSION #:** 1.3

ISSUE DATE: 09.11.23

mmm

SHEET NUMBER:

Lummin

### **GENERAL NOTES**

DIMENSIONAL LUMBER IS LABELED PER INDUSTRY STANDARD TERMINOLOGY. ACTUAL LUMBER SIZING IS EXPECTED TO VARY PER VENDOR.

WINDOW SIZES ARE WRITTEN IN FEET AND INCHES PER INDUSTRY STANDARDS. EX: 3050 SH = 3'-0" X 5'-0" SINGLE HUNG, 3066 FIX = 3'-0" X 6'-6" FIXED.



**CPG DBA** 

COPYRIGHT 2017 IIS DRAWING HAS BEEN PREPARED BY SUMMI HOMES, OR UNDER THEIR DIRECT SUPERVISION AS AN NSTRUMENT OF SERVICE AND IS INTE