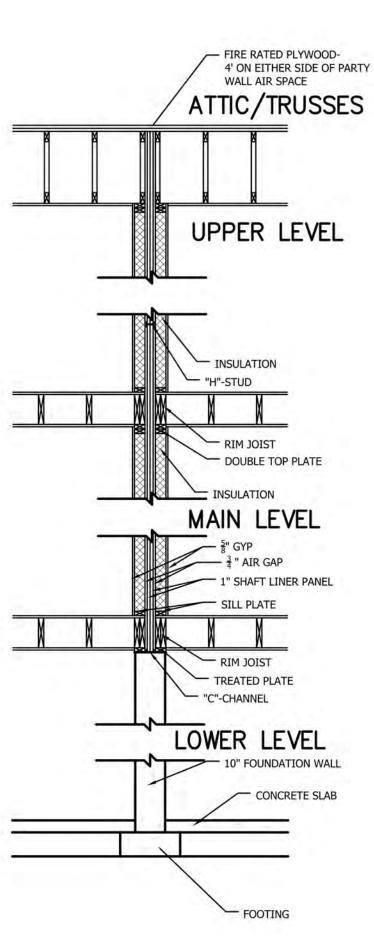

GYPSUM BOARD (USG SHEETROCK BRAND GYPSUM PANELS)

WOOD STUDS: 2x4 WOOD STUDS, 24" O.C.

INSULATION: MIN. 3" GLASS FIBER BATT INSULATION IN CAVITY AIR SPACE: 3/4" AIR SPACE

STEEL STUDS: 2" H-STUD, 24" O.C.

GYPSUM BOARD: TWO LAYER 1" THICK BY NOM. 2' WIDE GYPSUM LINER PANELS FRICTION FIT (UL TYPE SLX)

AIR SPACE: 3/4" AIR SPACE

WOOD STUDS: 2x4 WOOD STUDS, 24" O.C.

INSULATION:

GYPSUM BOARD:

MIN. 3" GLASS FIBER BATT INSULATION IN CAVITY

ONE LAYER 1/2" THICK GYPSUM BOARD (USG SHEETROCK BRAND GYPSUM PANELS)







.063" USG aluminum breakaway clip

-2 X 4 stud

-weather barrier

-2" USG C-runners

exterior sheathing

exterior cladding.

USG H-stud

Exterior Wall Intersection (as required)

gypsum panels --

UL DESIGN NO. U336 B

2 HOUR

RAL-TL88-350

FIRE RATING:

SOUND TEST:













# **NSG**

**VERSION #:** 1.3

ISSUE DATE: 09.11.23

mmm

SHEET NUMBER:

Lummin

### **GENERAL NOTES**

DIMENSIONAL LUMBER IS LABELED PER INDUSTRY STANDARD TERMINOLOGY. ACTUAL LUMBER SIZING IS EXPECTED TO VARY PER VENDOR.

WINDOW SIZES ARE WRITTEN IN FEET AND INCHES PER INDUSTRY STANDARDS. EX: 3050 SH = 3'-0" X 5'-0" SINGLE HUNG, 3066 FIX = 3'-0" X 6'-6" FIXED.



**CPG DBA** 

COPYRIGHT 2017 IIS DRAWING HAS BEEN PREPARED BY SUMMI HOMES, OR UNDER THEIR DIRECT SUPERVISION AS AN NSTRUMENT OF SERVICE AND IS INTENDED FOR USE DNLY ON THIS PROJECT. ALL DRAWINGS, SPECIFICATIONS, AND DESIGNS, INCLUDING THE /ERALL LAYOUT, FORM, AND COMPOSITION O SPACES ARE PROTECTED BY COPYRIGHT REGISTERED TO CPG, INC. ANY REPRODUCTION, USE, OF SCLOSURE OF THE INFORMATION CONTAINED HEREIN ITHOUT THE WRITTEN CONSE