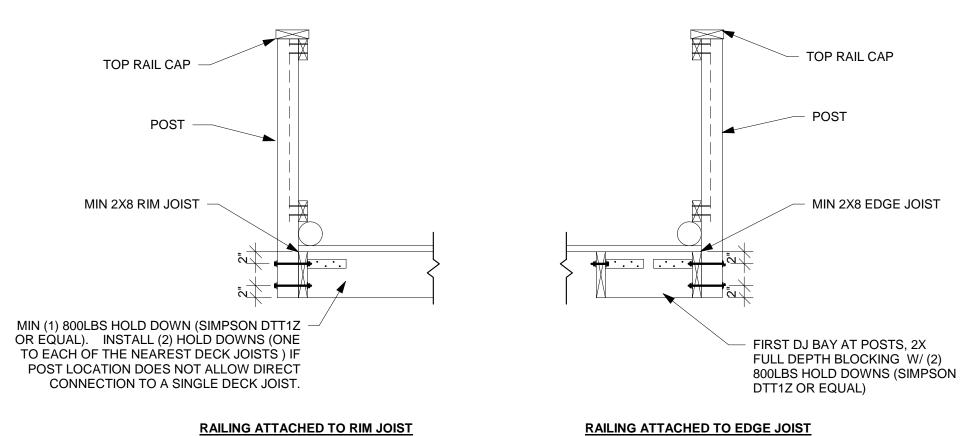

O/<mark>STRUCTURAL: NO</mark>TES:

1. ALL CONSTRUCTION SHALL CONFORM TO 2018 INTERNATION RESIDENTIAL CODE OR ATTACHED ENGINEER SPECIFICATIONS WHERE APLLICABLE.