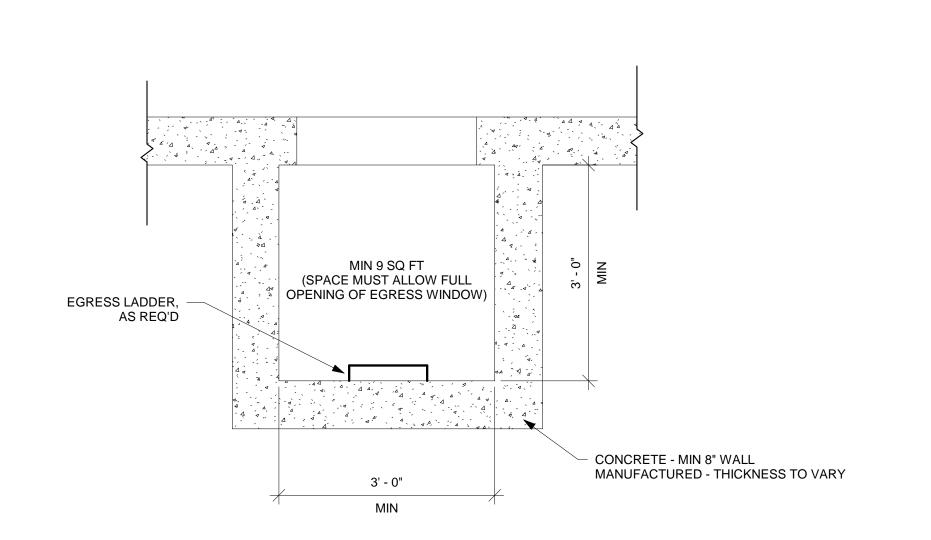

FOUNDATION WALLS SHALL BE DAMPPROOFED PER IRC SECTION R406.

FOUNDATION DRAINAGE WILL BVE IN ACCORDANCE WITH IRC SECTION R405.

BASEMENT EGRESS OPENINGS SHALL BE IN ACCORDANCE WITH IRC SECTION R310.1. ALL INTERIOR FOOTINGS OF LOAD BEARINGS WALLS AND COLUMNS SHALL BE ISOLATED FROM THE BASEMENT FLOOR SLAB.