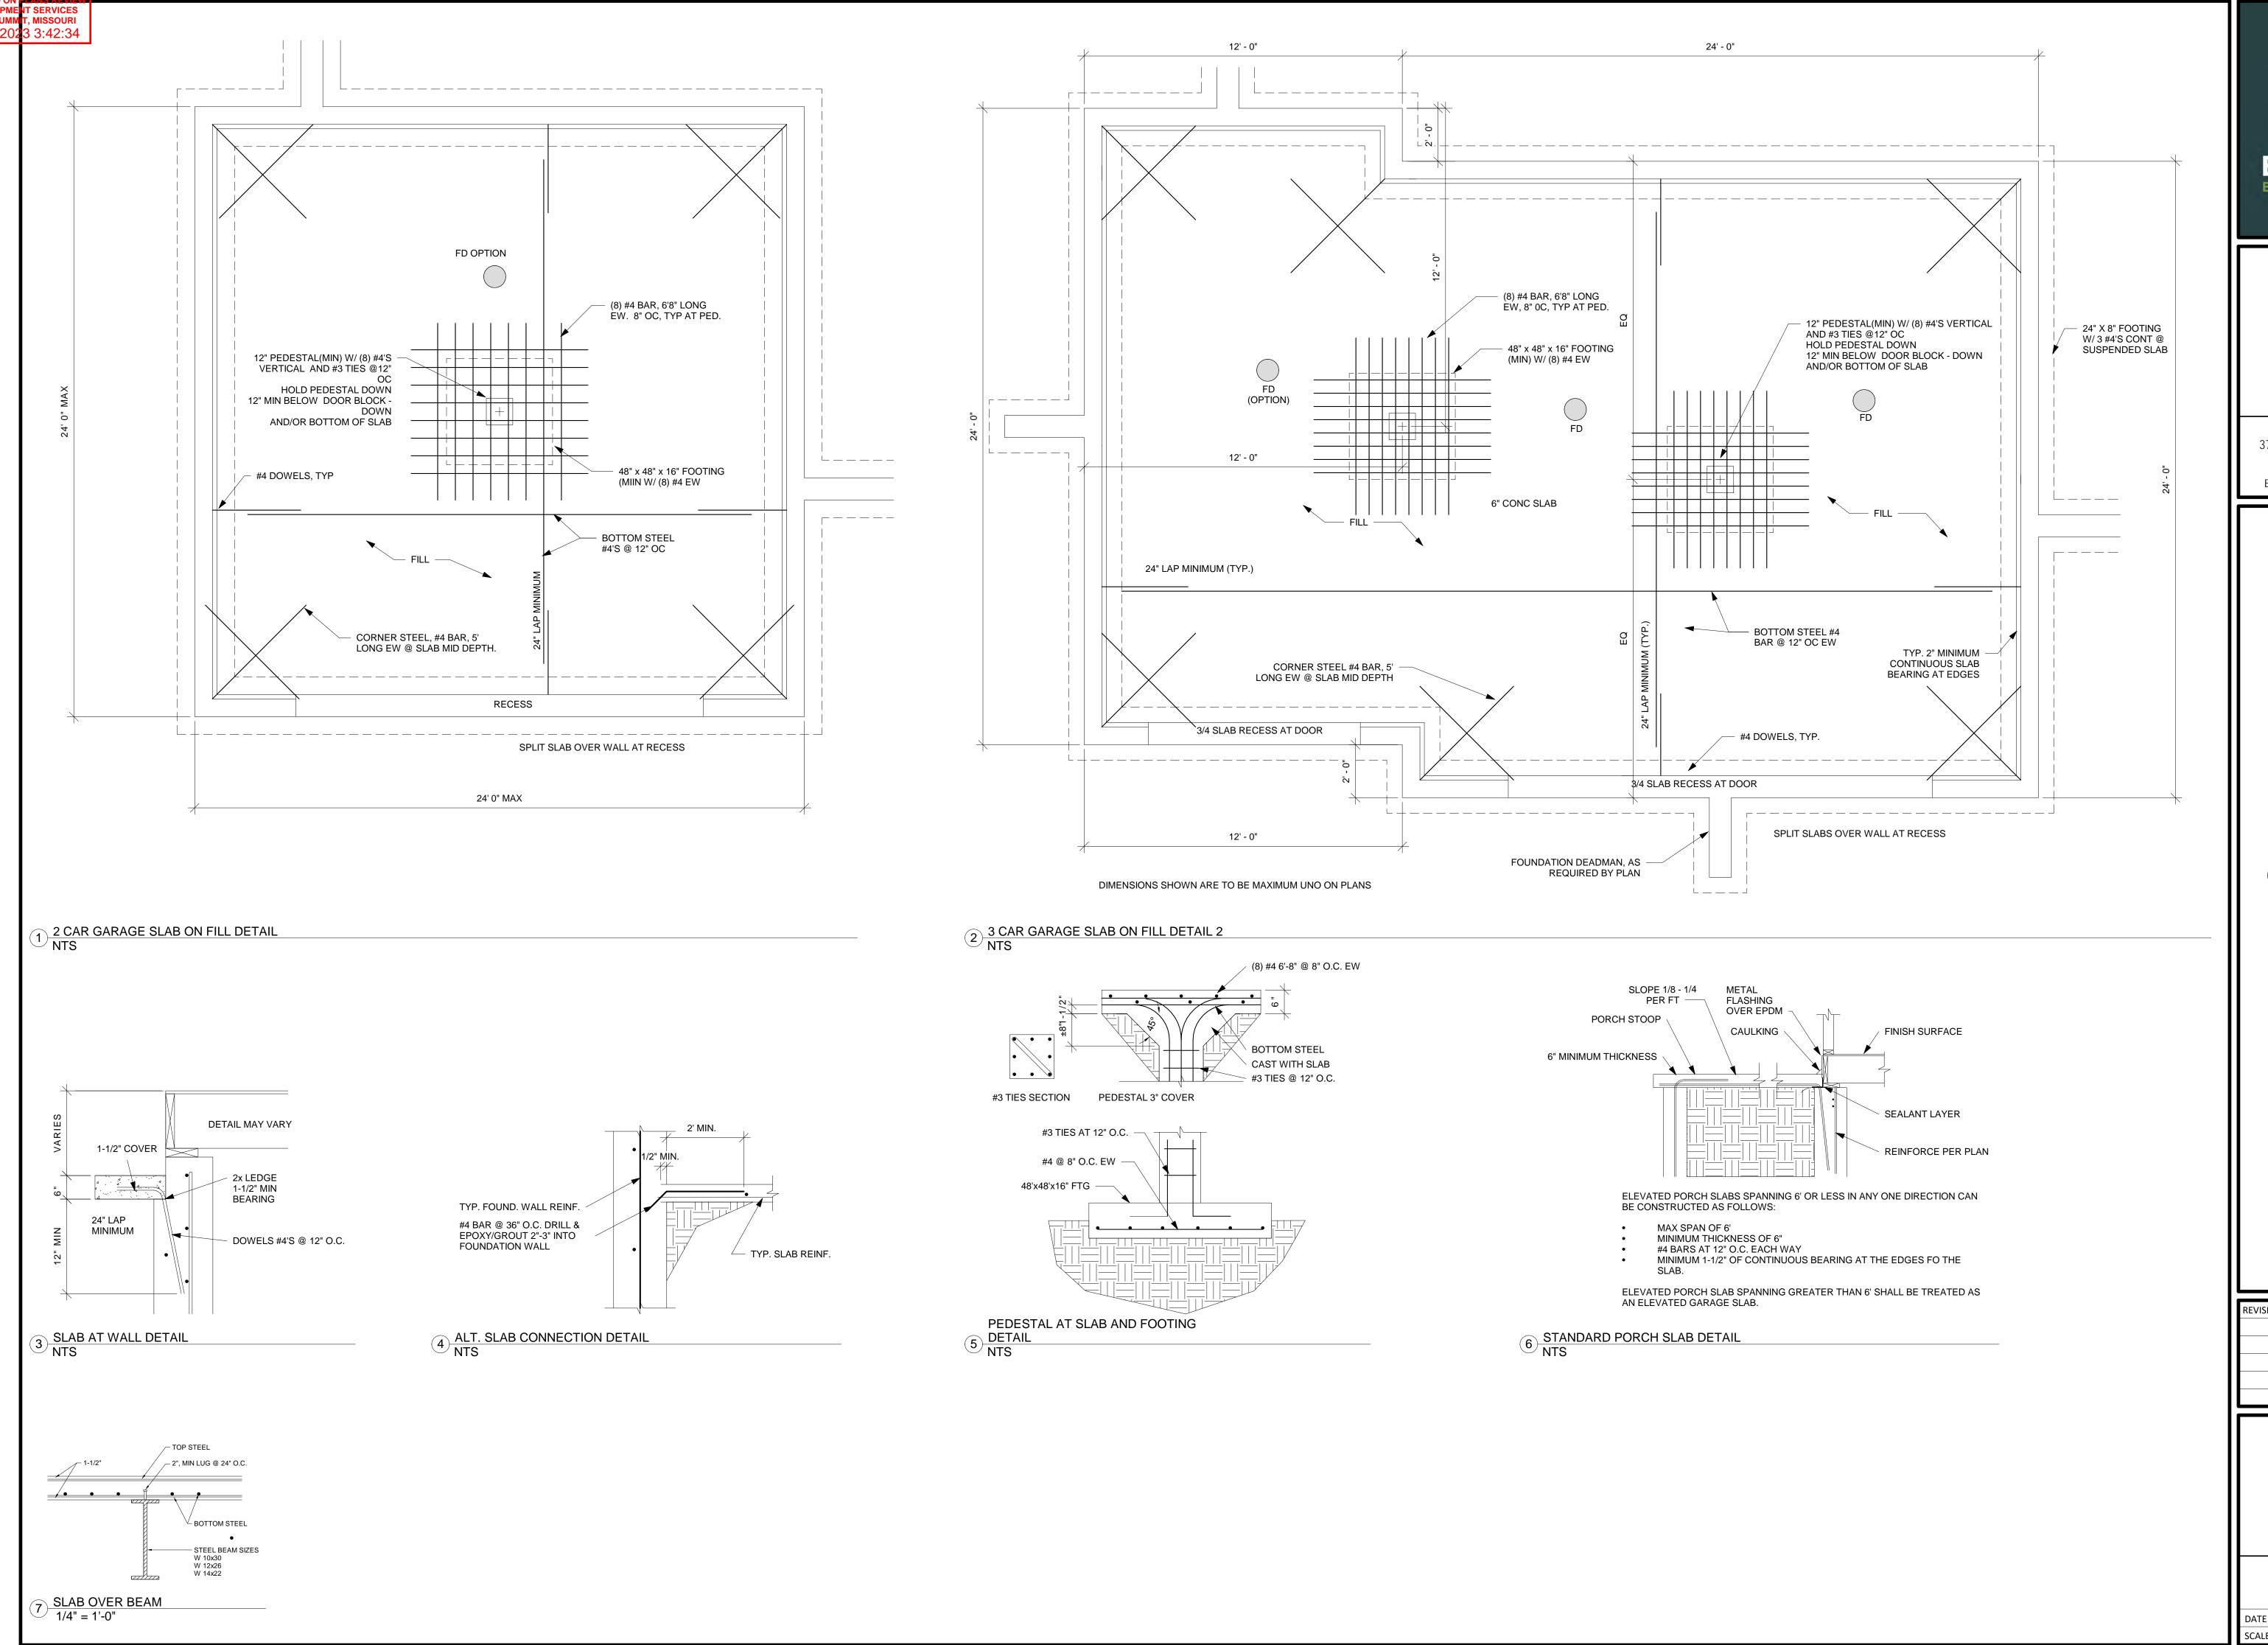

### FOUNDATION NOTES:

ALL FOOTINGS MEET OR EXCEED MINIMUM FROST DEPTH OF 36".

SOIL BEARING CAPACITY SHALL BE 1500 PSF.

COMPRESSSIVE STRENGTH OF CONCRETE FC COMPRESSIVE STRENGTH SHALL BE DAMPPROOFED. DAMPPROOFING SHALL EXTEND FROM THE EDGE OF THE FOOTING TO THE FINISHED GRADE (R-406.1). METHOD OF DAMPPROOFING OR WATERPROOFING SHALL BE A MINIMUM 6-MIL. THICK MOISTURED BARRIER OVER POROUS GRAVEL BASE UNDER BASEMENT FLOOR SLAB PER R405.2.2. LAP JOINTS SHALL BE MINIMUM 6".

FOUNDATION WALLS SHALL BE DAMPPROOFED PER IRC SECTION R406.

FOUNDATION DRAINAGE WILL BVE IN ACCORDANCE WITH IRC SECTION R405.

BASEMENT EGRESS OPENINGS SHALL BE IN ACCORDANCE WITH IRC SECTION R310.1. ALL INTERIOR FOOTINGS OF LOAD BEARINGS WALLS AND COLUMNS SHALL BE ISOLATED FROM THE BASEMENT FLOOR SLAB.

ALL ANCHOR BOLTS SHALL NOT BE SPACED MORE THAN 3' O.C. AND BE EMBEDDED INTO THE CONCRETE A MINIMUM OF 7".

IF BASEMENT SLAB ELEVATION IS ABOVE GRADE CONSULT ENGINEER.

### DEAD MAN SPACING:

BLOCKING NOTE:

ALL DEAD MAN SHALL BE SPACED NO MORE THAN 16' FROM EGRESS WELL, REAR GARAGE WALL, 24" RETURN ON FOUNDATION WALL OR ANOTHER DEAD MAN.

DEAD MEN ARE NOT REQUIRED ON EXTERIOR GARAGE WALLS OR FOUNDATION WALLS THAT ARE 5' OR LESS. WALL TRANSITIONING FROM ELSS THAN 5' TALL TO MORE THAN 5' TALL WITH STEP DOWNS: A DEAD MAN IS REQUIRED WITHIN 8' OF STEP DOWN (tRANSITIONING FROM LESS THAN 5' TALL TO MORE THAN 5' TALL WALL