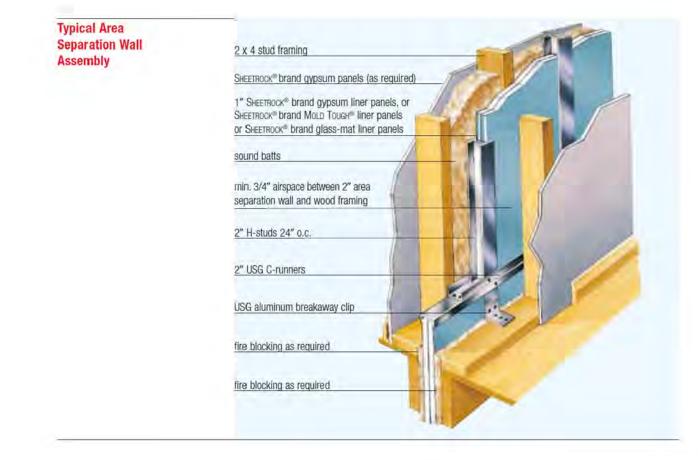

UMBER SIZING IS EXPECTED TO VARY PER VENDOR.

WINDOW SIZES ARE WRITTEN I FEET AND INCHES PER INDUSTRY STANDARDS. EX: 3050 SH = 3'-0" X 5'-0" SINGLE HUNG, 3066 FIX = 3'-0" X 6'-6" FIXED.

RELEASE FOR CONSTRUCTIO 2023 3:42:34

### ASSEMBLY OPTIONS:

GYPSUM BOARD: ONE LAYER 1/2" THICK GYPSUM BOARD (USG SHEETROCK BRAND GYPSUM PANELS)

WOOD STUDS: 2x4 WOOD STUDS, 24" O.C.

INSULATION: MIN. 3" GLASS FIBER BATT INSULATION IN CAVITY AIR SPACE: 3/4" AIR SPACE

STEEL STUDS: 2" H-STUD, 24" O.C.

GYPSUM BOARD: TWO LAYER 1" THICK BY NOM. 2' WIDE GYPSUM LINER PANELS FRICTION FIT (UL TYPE SLX)

AIR SPACE: 3/4" AIR SPACE

WOOD STUDS: 2x4 WOOD STUDS, 24" O.C.

INSULATION:

GYPSUM BOARD:

MIN. 3" GLASS FIBER BATT INSULATION IN CAVITY

ONE LAYER 1/2" THICK GYPSUM BOARD (USG SHEETROCK BRAND GYPSUM PANELS)







.063" USG aluminum breakaway clip

-2 X 4 stud

-weather barrier

-2" USG C-runners

exterior sheathing

exterior cladding.

USG H-stud

Exterior Wall Intersection (as required)

gypsum panels --

UL DESIGN NO. U336 B

2 HOUR

RAL-TL88-350

FIRE RATING:

SOUND TEST:













# **NSG**

**VERSION #:** 1.3

ISSUE DATE: 09.11.23

mmm

SHEET NUMBER:

Lummin

### **GENERAL NOTES**

DIMENSIONAL LUMBER IS LABELED PER INDUSTRY STANDARD TERMINOLOGY. ACTUAL LUMBER SIZING IS EXPECTED TO VARY PER VENDOR.

WINDOW SIZES ARE WRITTEN IN FEET AND INCHES PER INDUSTRY STANDARDS. EX: 3050 SH = 3'-0" X 5'-0" SINGLE HUNG, 3066 FIX = 3'-0" X 6'-6" FIXED.



**CPG DBA** 

COPYRIGHT 2017 IIS DRAWING HAS BEEN PREPARED BY SUMMI HOMES, OR UNDER THEIR DIRECT SUPERVISION AS AN NSTRUMENT OF SERVICE AND IS INTEND