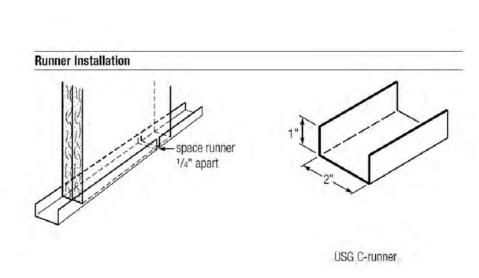

### DEAD MAN SPACING:

BLOCKING NOTE:

ALL DEAD MAN SHALL BE SPACED NO MORE THAN 16' FROM EGRESS WELL, REAR GARAGE WALL, 24" RETURN ON FOUNDATION WALL OR ANOTHER DEAD MAN.

DEAD MEN ARE NOT REQUIRED ON EXTERIOR GARAGE WALLS OR FOUNDATION WALLS THAT ARE 5' OR LESS. WALL TRANSITIONING FROM ELSS THAN 5' TALL TO MORE THAN 5' TALL WITH STEP DOWNS: A DEAD MAN IS REQUIRED WITHIN 8' OF STEP DOWN (tRANSITIONING FROM LESS THAN 5' TALL TO MORE THAN 5' TALL WALL