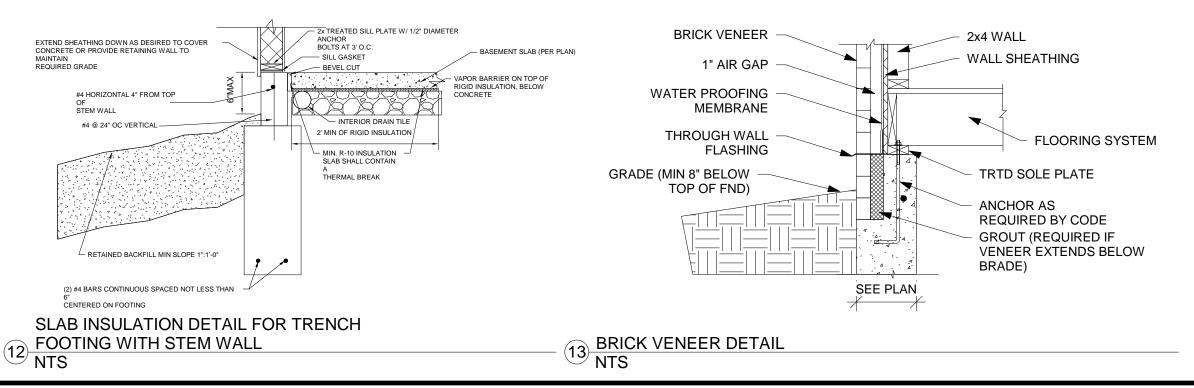

### FOUNDATION NOTES:

ALL FOOTINGS MEET OR EXCEED MINIMUM FROST DEPTH OF 36".

SOIL BEARING CAPACITY SHALL BE 1500 PSF.

COMPRESSSIVE STRENGTH OF CONCRETE FC COMPRESSIVE STRENGTH SHALL BE DAMPPROOFED. DAMPPROOFING SHALL EXTEND FROM THE EDGE OF THE FOOTING TO THE FINISHED GRADE (R-406.1). METHOD OF DAMPPROOFING OR WATERPROOFING SHALL BE A MINIMUM 6-MIL. THICK MOISTURED BARRIER OVER POROUS GRAVEL BASE UNDER BASEMENT FLOOR SLAB PER R405.2.2. LAP JOINTS SHALL BE MINIMUM 6".

FOUNDATION WALLS SHALL BE DAMPPROOFED PER IRC SECTION R406.

FOUNDATION DRAINAGE WILL BVE IN ACCORDANCE WITH IRC SECTION R405.

BASEMENT EGRESS OPENINGS SHALL BE IN ACCORDANCE WITH IRC SECTION R310.1. ALL INTERIOR FOOTINGS OF LOAD BEARINGS WALLS AND COLUMNS SHALL BE ISOLATED FROM THE BASEMENT FLOOR SLAB.