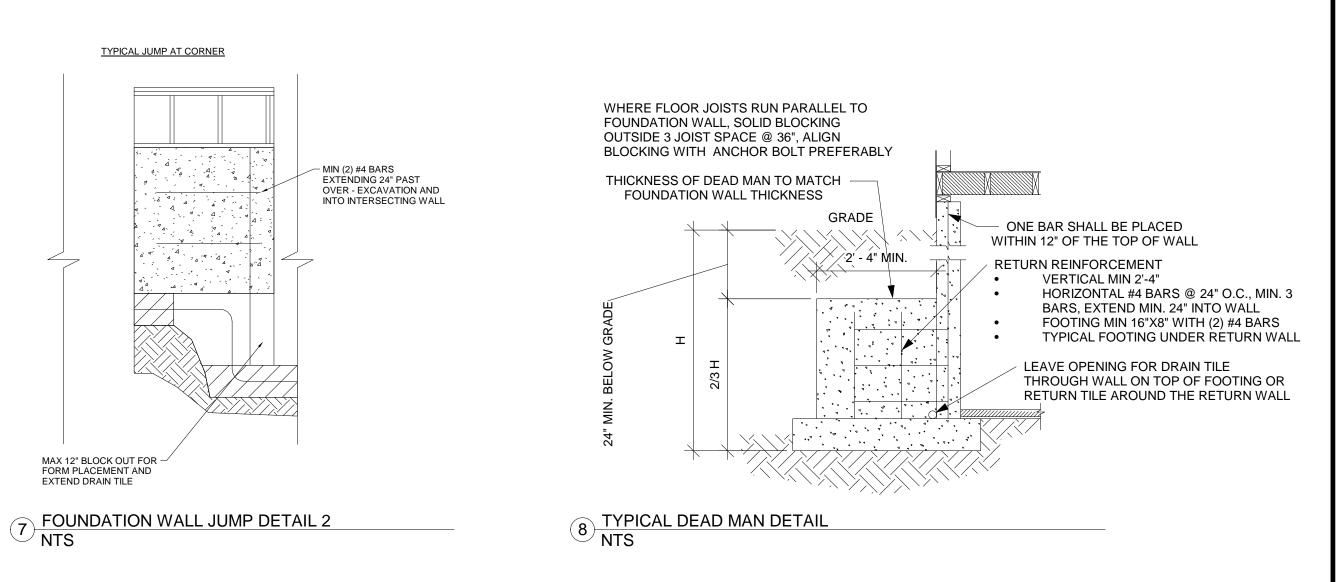

### DEAD MAN SPACING:

BLOCKING NOTE:

ALL DEAD MAN SHALL BE SPACED NO MORE THAN 16' FROM EGRESS WELL, REAR GARAGE WALL, 24" RETURN ON FOUNDATION WALL OR ANOTHER DEAD MAN.

DEAD MEN ARE NOT REQUIRED ON EXTERIOR GARAGE WALLS OR FOUNDATION WALLS THAT ARE 5' OR LESS. WALL TRANSITIONING FROM ELSS THAN 5' TALL TO MORE THAN 5' TALL WITH STEP DOWNS: A DEAD MAN IS REQUIRED WITHIN 8' OF STEP DOWN (tRANSITIONING FROM LESS THAN 5' TALL TO MORE THAN 5' TALL WALL