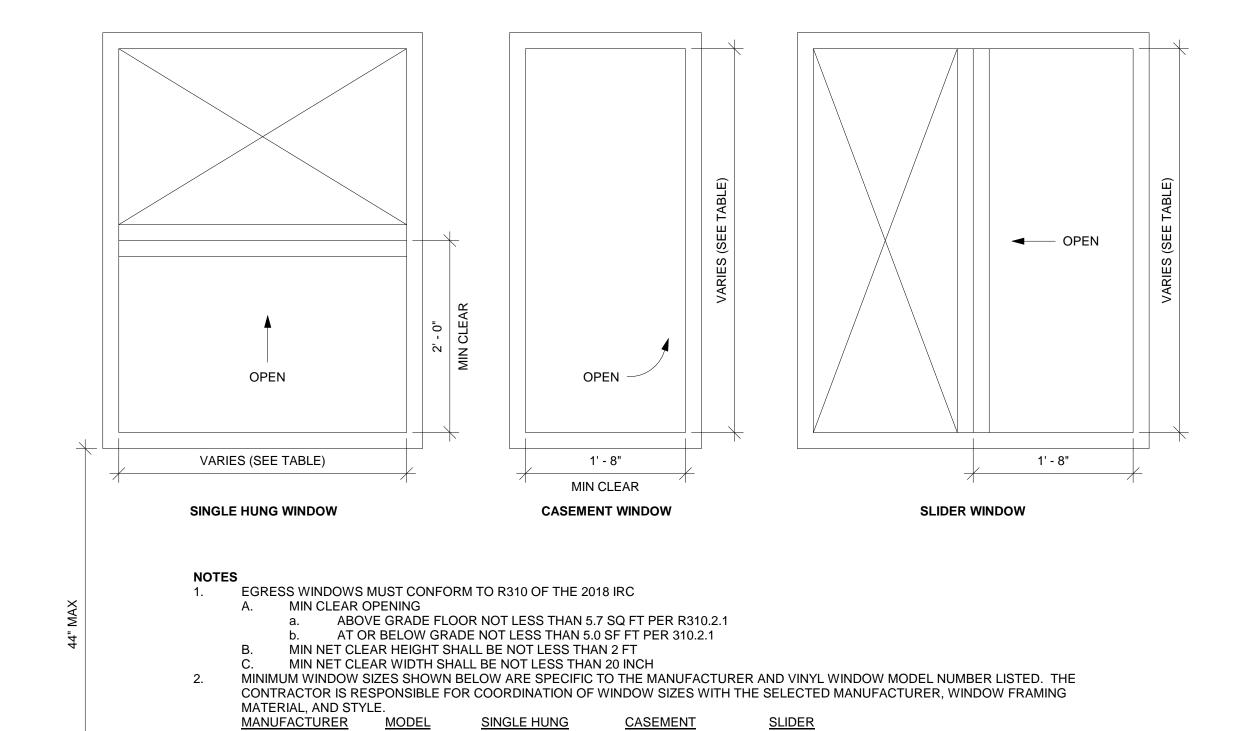

FOUNDATION WALLS SHALL BE DAMPPROOFED PER IRC SECTION R406.

FOUNDATION DRAINAGE WILL BVE IN ACCORDANCE WITH IRC SECTION R405.

BASEMENT EGRESS OPENINGS SHALL BE IN ACCORDANCE WITH IRC SECTION R310.1. ALL INTERIOR FOOTINGS OF LOAD BEARINGS WALLS AND COLUMNS SHALL BE ISOLATED FROM THE BASEMENT FLOOR SLAB.