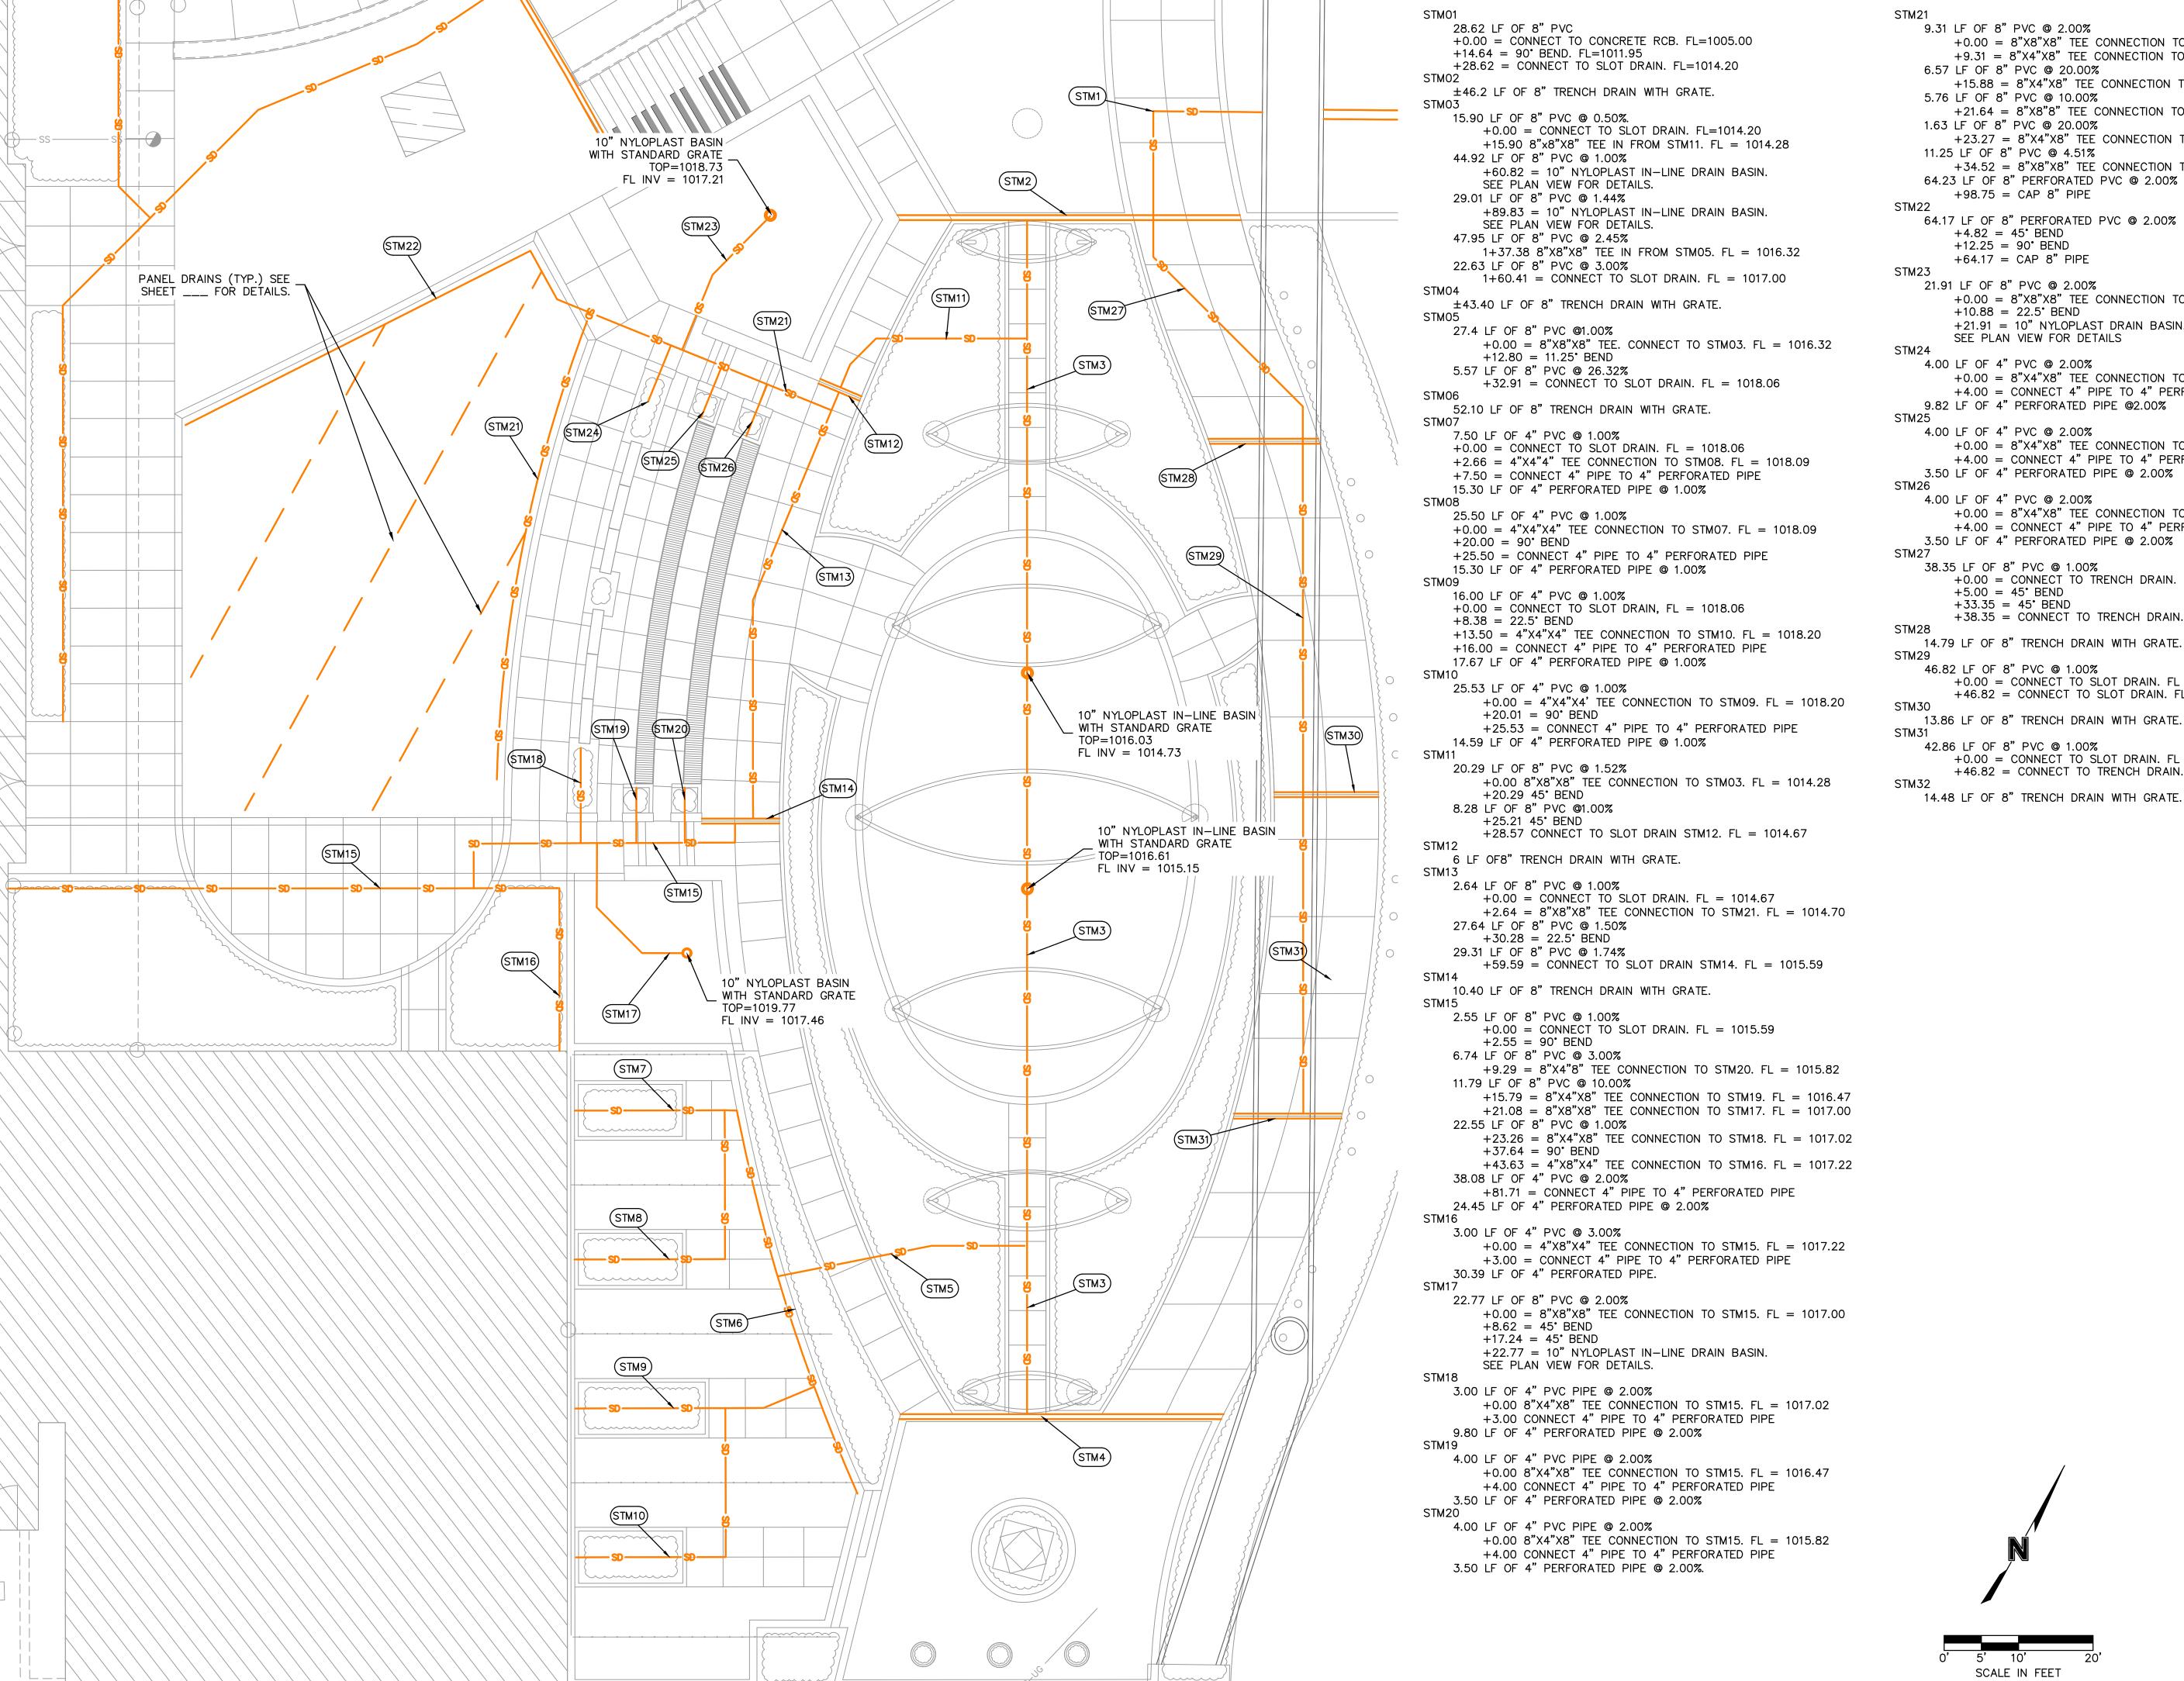

DOWNTOWN MARKET           |      |      |                       |    |
|                                         |      |      |                       |    |
| GREEN STREET - 2ND STREET TO 3RD STREET |      |      |                       |    |
|                                         |      |      |                       |    |
|                                         |      |      |                       |    |
| S SUMMIT, MO                            |      |      | REVISIONS             |    |
|                                         |      |      |                       |    |
|                                         |      |      |                       |    |

QA/QC by:

project no.: 022-00393 drawing no.: C STM03 02200393 date: 09/01/2023

SHEET

DAVID L.

NUMBER

★ EICKMAN



9.31 LF OF 8" PVC @ 2.00% +0.00 = 8"X8"X8" TEE CONNECTION TO STM13. FL = 1014.70 +9.31 = 8"X4"X8" TEE CONNECTION TO STM25. FL = 1014.88 6.57 LF OF 8" PVC @ 20.00% +15.88 = 8"X4"X8" TEE CONNECTION TO STM24. FL = 1016.20 5.76 LF OF 8" PVC @ 10.00% +21.64 = 8"X8"8" TEE CONNECTION TO STM22. FL = 1016.77 1.63 LF OF 8" PVC @ 20.00% +23.27 = 8"X4"X8" TEE CONNECTION TO STM23. FL = 1017.10 11.25 LF OF 8" PVC @ 4.51% +34.52 = 8"X8"X8" TEE CONNECTION TO STM22. FL = 1017.61 64.23 LF OF 8" PERFORATED PVC @ 2.00% +98.75 = CAP 8" PIPE64.17 LF OF 8" PERFORATED PVC @ 2.00%  $+4.82 = 45^{\circ} BEND$  $+12.25 = 90^{\circ} BEND$ +64.17 = CAP 8" PIPE21.91 LF OF 8" PVC @ 2.00% +0.00 = 8"X8"X8" TEE CONNECTION TO STM21. FL = 1016.77  $+10.88 = 22.5^{\circ} BEND$ +21.91 = 10" NYLOPLAST DRAIN BASIN. SEE PLAN VIE