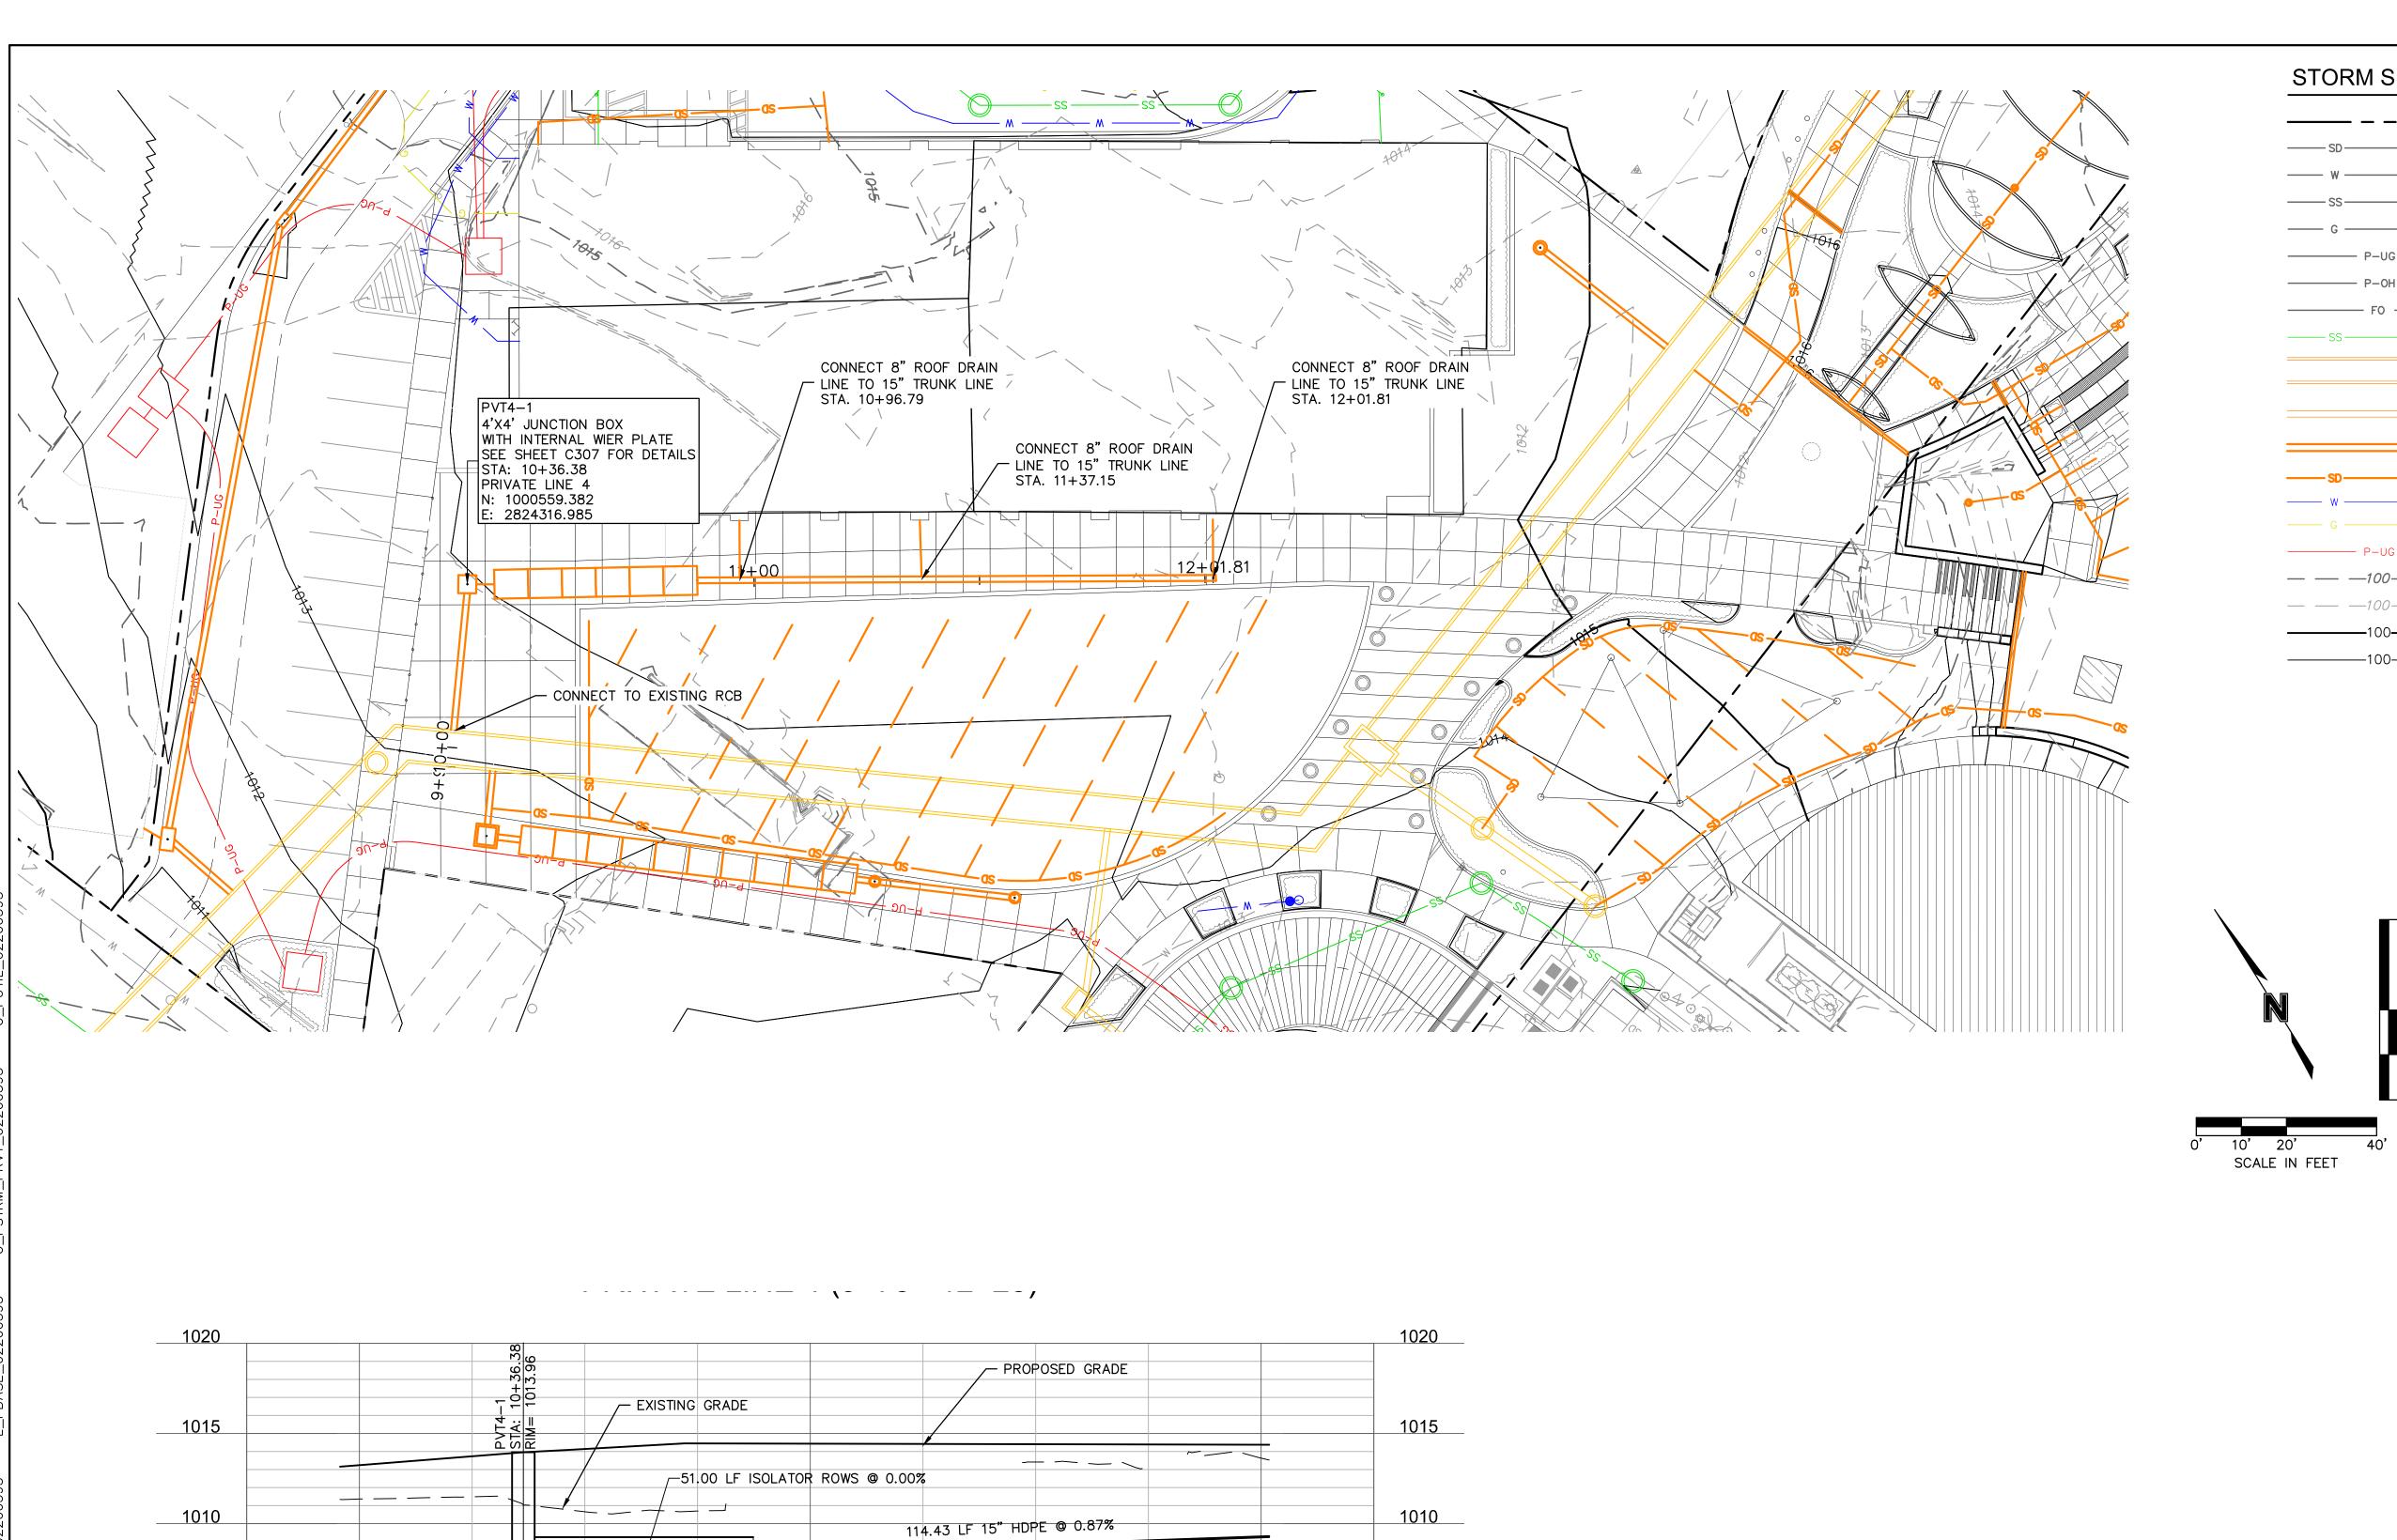

|      |           |  |
|  |                              |                                         | 0000 | 2023      |  |
|  | TEMIN SIMMIT DOWNTOWN MARKET | GREEN STREET - 2ND STREET TO 3RD STREET |      | ,MO       |  |

drawn by: DFG/AR checked by: JN approved by: DE QA/QC by: DE project no.: 022-00393 drawing no.: C STM02 02200393 date: 09/01/2023

SHEET C301





|        |                                                                         | REVISIONS        |
|--------|-------------------------------------------------------------------------|------------------|
|        |                                                                         | 2023             |
| wn by: | LEE'S SUMMIT DOWNTOWN MARKET<br>GREEN STREET - 2ND STREET TO 3RD STREET | LEE'S SUMMIT, MO |



1005

1000

995

990

985

12+25

12+00

36.38 LF 15" HDPE @ 6.87%—

≥ US 10+00

11+00

1005

\_\_\_1000

\_\_\_\_995

9+75

#### STORM SEWER LEGEND

---- W ----- W ---- EXISTING WATER MAIN LINE —— G —— G —— EXISTING GAS LINE P-UG — EXISTING UNDERGROUND POWER P-OH EXISTING OVERHEAD POWER ———— FO ———— EXISTING COMMUNICATION/FIBER OPTIC LINE - PROPOSED SANITARY SEWER SERVICE PROPOSED PUBLIC STORM BOX CULVERT RELOCATION PROPOSED PUBLIC STORM SEWER LINE PROPOSED PRIVATE STORM SEWER LINE 15" OR GREATER —SD—— PROPOSED PRIVATE STORM SEWER LINE PROPOSED GAS LINE - PROPOSED UNDERGROUND POWER — — — 100— — EXISTING INDEX CONTOURS — — — 100— — EXISTING INTERMEDIATE CONTOURS —100———— PROPOSED INDEX CONTOURS 



| STORM SEWER PLAN & PROFILE              | REV. | DATE | REVISIONS DESCRIPTION | ВҮ |
|--