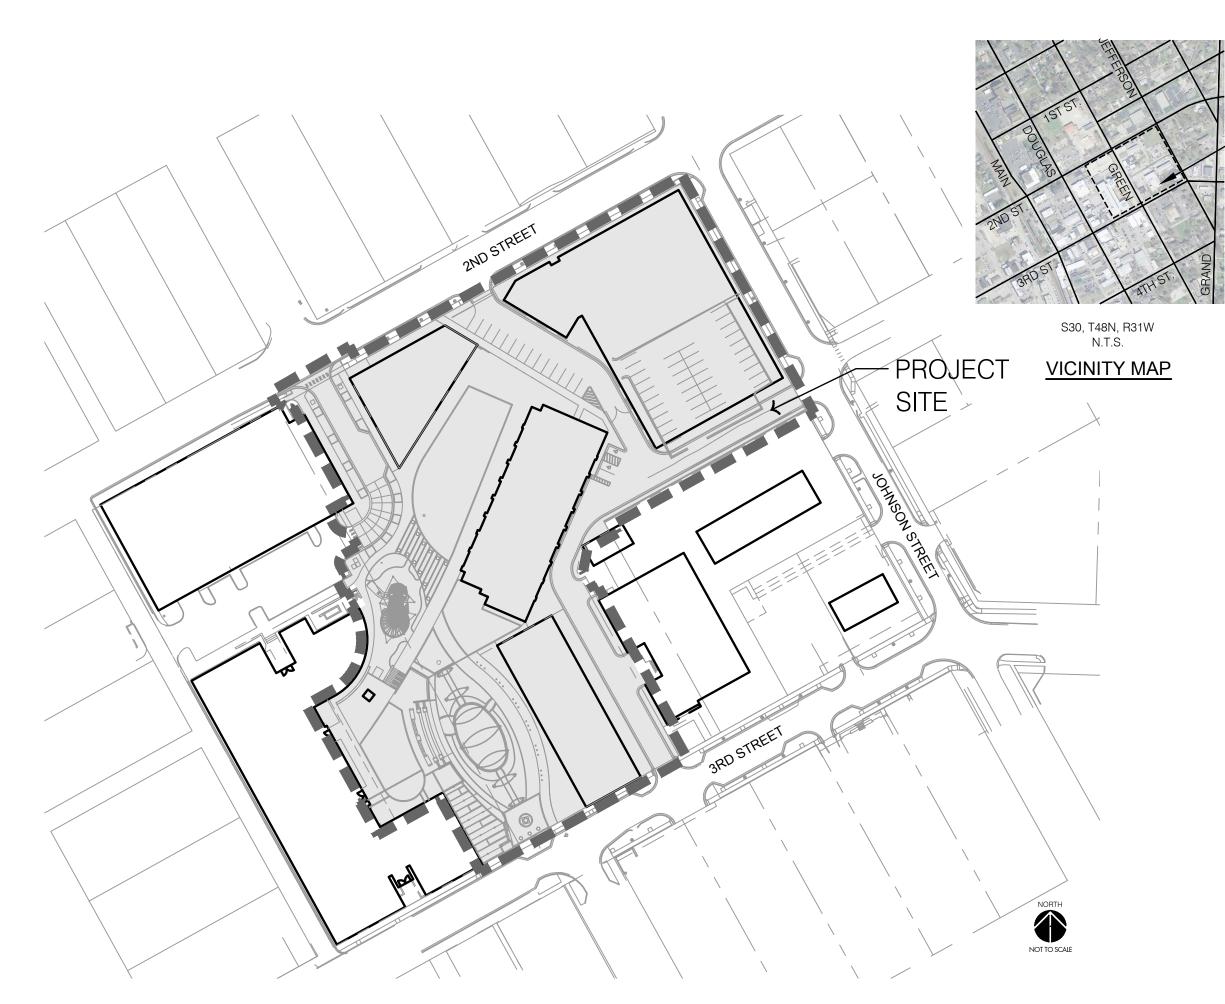

SUMMIT

TYPICAL MOUNTING HEIGHTS AND CLEARANCES

)LSSON - LANDSCAPE ARCHITECTURE 10 CERTIFICATE OF AUTHORITY #:20050028

GREEN STREET - 2ND STREET TO 3RD STREET LEE'S SUMMIT, MISSOURI JACKSON COUNTY

OWNER: CITY OF LEE'S SUMMIT, MISSOURI CONTACT: MARK DUNNING, CITY MANAGER 220 SE GREEN ST, LEE'S SUMMIT, MO 64063 816.969.1010