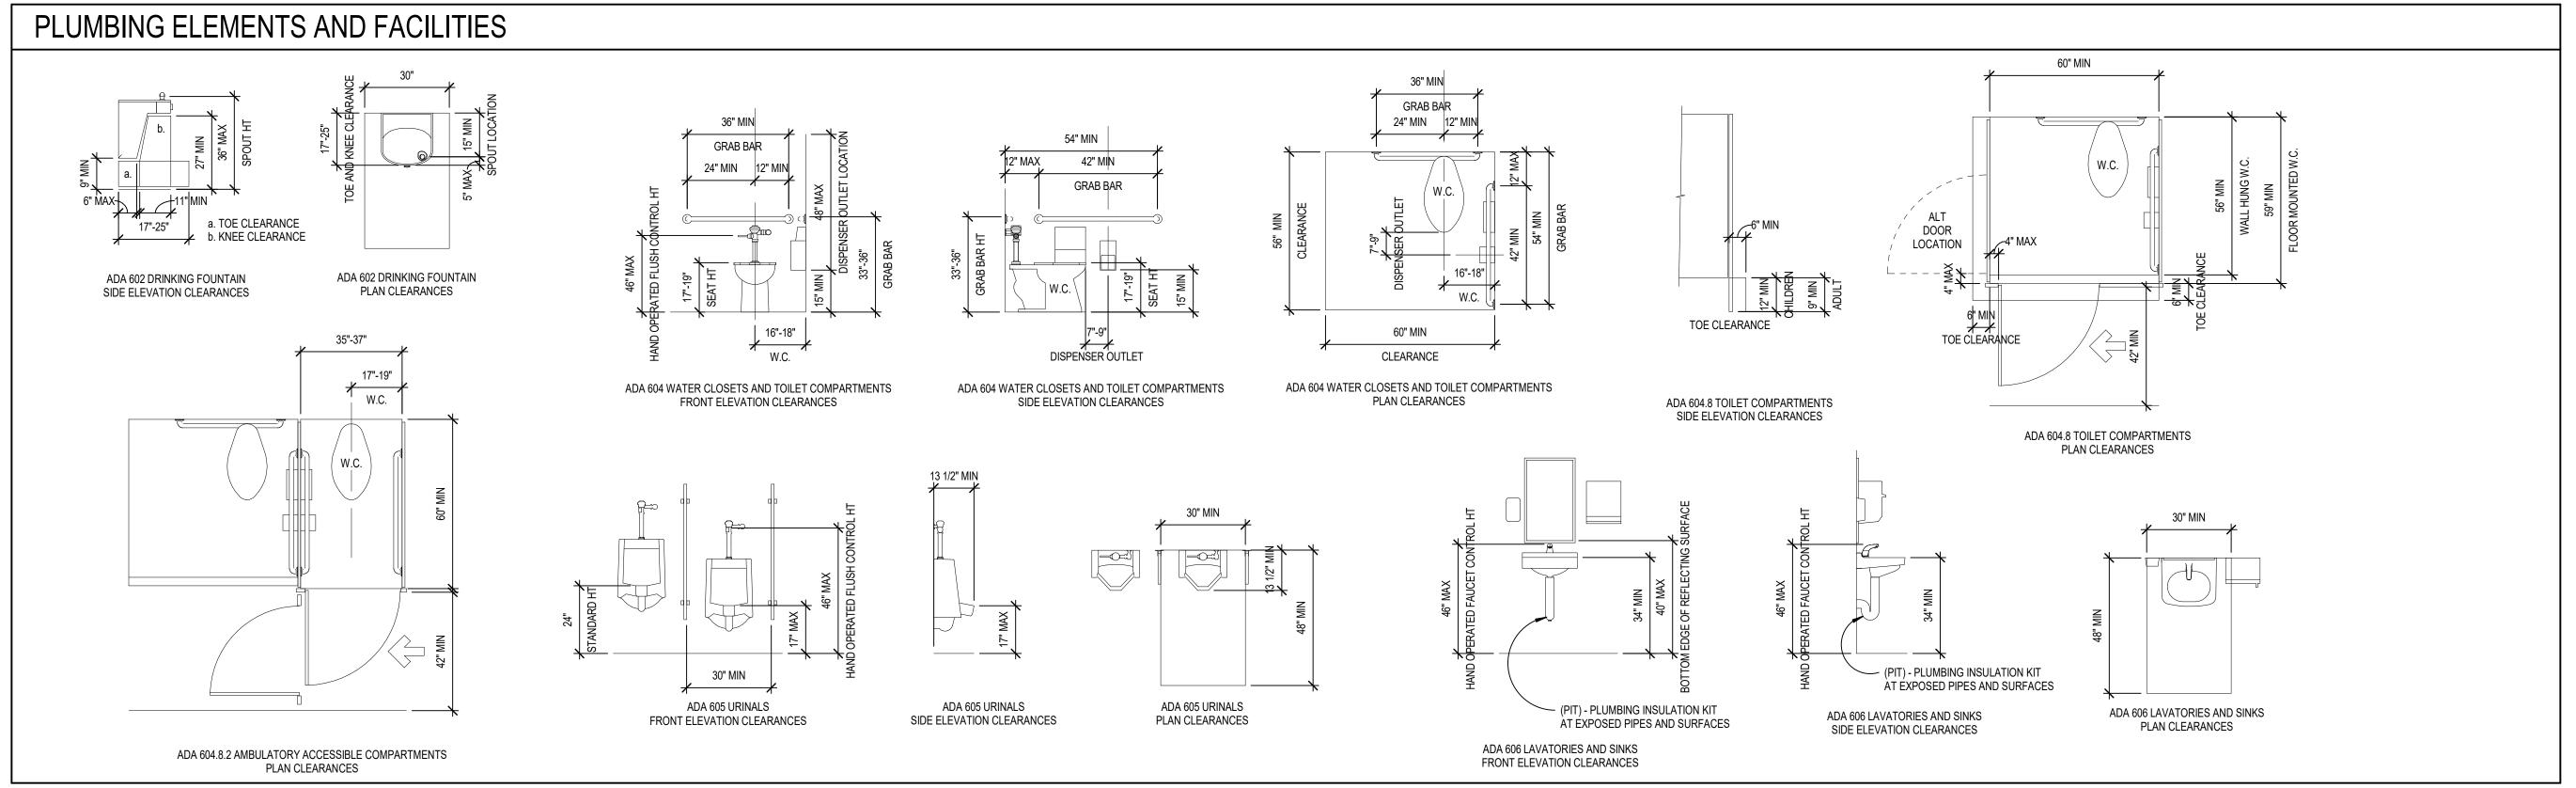

SUMMIT

TYPICAL MOUNTING HEIGHTS AND CLEARANCES

)LSSON - LANDSCAPE ARCHITECTURE 10 CERTIFICATE OF AUTHORITY #:20050028

GREEN STREET - 2ND STREET TO 3RD STREET LEE'S SUMMIT, MISSOURI JACKSON COUNTY

OWNER: CITY OF LEE'S SUMMIT, MISSOURI CONTACT: MARK DUNNING, CITY MANAGER 220 SE GREEN ST, LEE'S SUMMIT, MO 64063 816.969.1010

#### PROJECT DESIGN CRITERIA:

CODE EDITIONS USED: 2018 INTERNATIONAL BUILDING CODE (IBC) 2018 INTERNATIONAL MECHANICAL CODE (IMC) 2017 NATIONAL ELECTRIC CODE (NEC) 2010 ADA STANDARDS FOR ACCESSIBLE DESIGN 2009 ICC A117.1 ACCESSIBLE AND USABLE BUILDINGS AND FACILITIES 2018 INTERNATIONAL FIRE CODE (IFC) 2018 INTERNATIONAL FUEL GAS CODE (IFGC) 2018 INTERNATIONAL PLUMBING CODE (IPC)

CODE SUMMARY: THE SITE HAS BEEN DESIGNED TO MEET THE ABOVE CODES. THE SITE WILL BE ACCESSIBLE PER THE 2010 ADA STANDARDS FOR ACCESSIBLE DESIGN AND 2009 ICC A117.1 ACCESSIBLE AND USABLE BUILDING AND FACILITIES.