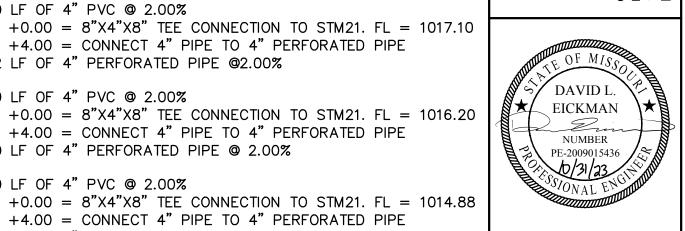

c} BEND$ +64.17 = CAP 8" PIPE21.91 LF OF 8" PVC @ 2.00% +0.00 = 8"X8"X8" TEE CONNECTION TO STM21. FL = 1016.77  $+10.88 = 22.5^{\circ} BEND$ +21.91 = 10" NYLOPLAST DRAIN BASIN. SEE PLAN VIEW FOR DETAILS 4.00 LF OF 4" PVC @ 2.00% +0.00 = 8"X4"X8" TEE CONNECTION TO STM21. FL = 1017.10 +4.00 = CONNECT 4" PIPE TO 4" PERFORATED PIPE 9.82 LF OF 4" PERFORATED PIPE @2.00%

+4.00 = CONNECT 4" PIPE TO 4" PERFORATED PIPE

+4.00 = CONNECT 4" PIPE TO 4" PERFORATED PIPE

+0.00 = CONNECT TO TRENCH DRAIN. FL = 1014.20

+38.35 = CONNECT TO TRENCH DRAIN. FL = 1014.58

+0.00 = CONNECT TO SLOT DRAIN. FL = 1014.58

+0.00 = CONNECT TO SLOT DRAIN. FL = 1015.05

+46.82 = CONNECT TO TRENCH DRAIN. FL = 1015.52

+46.82 = CONNECT TO SLOT DRAIN. FL = 1015.05

 $+5.00 = 45^{\circ} BEND$ 

 $+33.35 = 45^{\circ} BEND$ 



LEE'S SUMMIT DOWNTOWN MARKET EEN STREET - 2ND STREET TO 3RD ST DRAINAGE

DFG/AR checked by: QA/QC by: project no.: 022-00393 drawing no.: C\_STM04\_02200393

> 09/01/2023 SHEET







|   |  |                             |                                         |   | REVISIONS        |  |
|---|--|-----------------------------|-----------------------------------------|---|------------------|--|
| 2 |  |                             |                                         |   | 2023             |  |
|   |  | LENS SIMMIT DOWNTOWN MARKET | GREEN STREET - 2ND STREET TO 3RD STREET | i | LEE'S SUMMII, MO |  |

| 100       | Year Return Freq | uency  |          |            |       |          |           |            |          |          |            |             |           |
|-----------|-