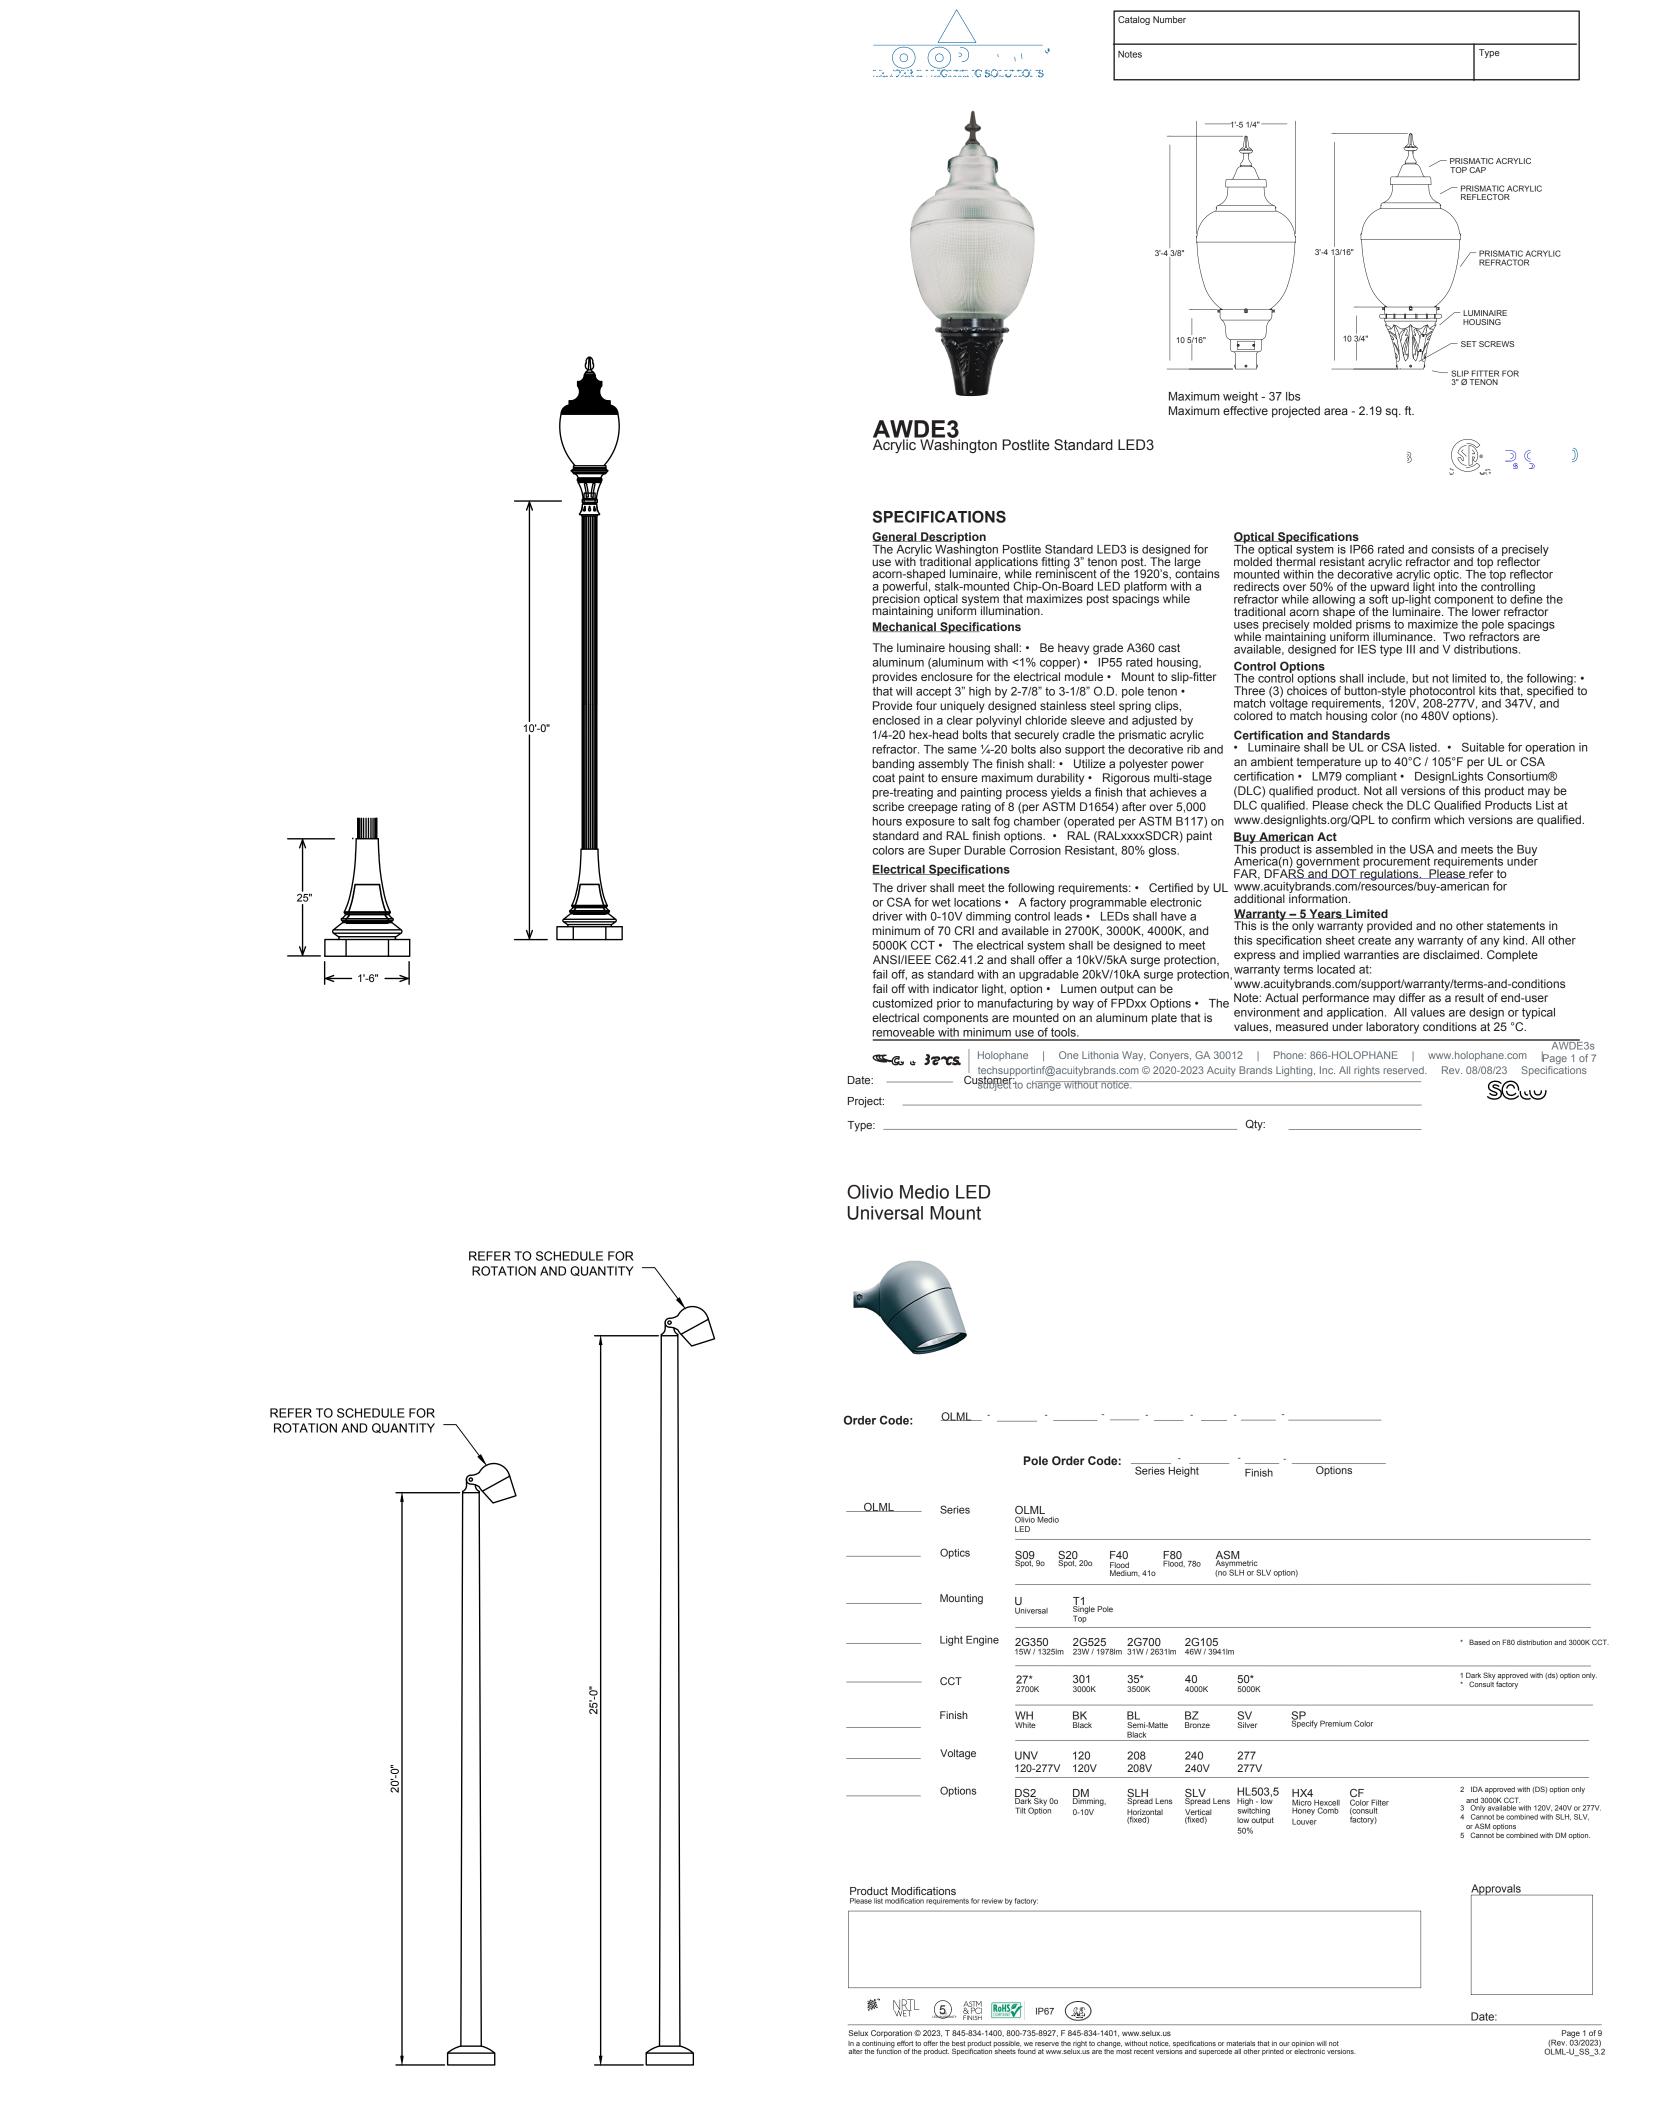

SHEET INDEX

| NUMBER             | SHEET NAME                   | NO. | NUMBER            |
|--------------------|------------------------------|-----|-------------------|
|                    | '                            |     | A-541             |
| 06.5 [CE] SITE LIG |                              |     | A-542             |
| E000               | ELECTRICAL SYMBOLS           |     | A-601             |
| E200               | SITE LIGHTING PLAN           |     | A-611             |
| E201               | ENLARGED SITE LIGHTING PLAN  |     |                   |
| E202               | ENLARGED SITE POWER PLAN     |     | 09 [I] INTERIORS  |
| E300               | SITE LIGHTING DETAILS        |     | I-101             |
| E301               | SITE LIGHTING DETAILS        |     | I-201             |
| E401               | SITE LIGHTING SPECIFICATIONS |     | I-202<br>I-301    |
| 7 [S] STRUCTUR     | AL                           |     | 1-001             |
| S-001              | GENERAL NOTES                |     | 10 [P] PLUMBING   |
| S-101              | FOUNDATION PLAN              |     | P-000             |
| S-106              | CEILING FRAMING PLAN         |     | P-101             |
| S-111              | LOWER ROOF FRAMING PLAN      |     | P-102             |
| S-121              | UPPER ROOF FRAMING PLAN      |     | P-201             |
| S-202              | BRACED FRAME ELEVATIONS      |     | P-301             |
| S-251              | OVERALL 3D DETAILS           |     | P-302             |
| S-301              | TYPICAL DETAILS              |     | P-303             |
| S-302              | TYPICAL DETAILS              |     | P-304             |
| S-311              | FOUNDATION SECTIONS          |     | P-401             |
| S-316              | CEILING FRAMING SECTIONS     |     | P-501             |
| S-321              | ROOF FRAMING SECTIONS        |     |                   |
| S-322              | ROOF FRAMING SECTIONS        |     | 11 [FX] FIRE PROT |
| S-323              | ROOF FRAMING SECTIONS        |     | FP-000            |
|                    | 1                            | 1   | FP-101            |
| 8 [A] ARCHITECT    |                              |     | FP-102            |
| A-100              | CONTEXTUAL FLOOR PLAN        |     |                   |
| A-101              | ARCHITECTURAL FLOOR PLAN     |     | 12 [M] MECHANIC   |
| A-111              | REFLECTED CEILING PLAN       |     | M-000             |
| A-121              | ROOF PLAN                    |     | M-101             |
| A-201              | EXTERIOR ELEVATIONS          |     | M-102             |
| A-202              | EXTERIOR ELEVATIONS          |     | M-301             |
| A-301              | BUILDING SECTIONS            |     | M-401             |
| A-311              | WALL SECTIONS                |     | M-501             |
| A-312              | WALL SECTIONS                |     |                   |
| A-313              | WALL SECTIONS                |     | 13 [E] ELECTRICA  |
| A-501              | PLAN DETAILS                 |     | E-000             |
| A-502              | SERVICE ENCLOSURE DETAILS    |     | E-100             |
| A-521              | ROOF DETAILS                 |     | E-101             |
| A-522              | ROOF DETAILS                 |     | E-201             |
| A-523              | TYPICAL ROOF DETAILS         |     | E-202             |
| A-531              | FOUNDATION DETAILS           |     | E-301             |