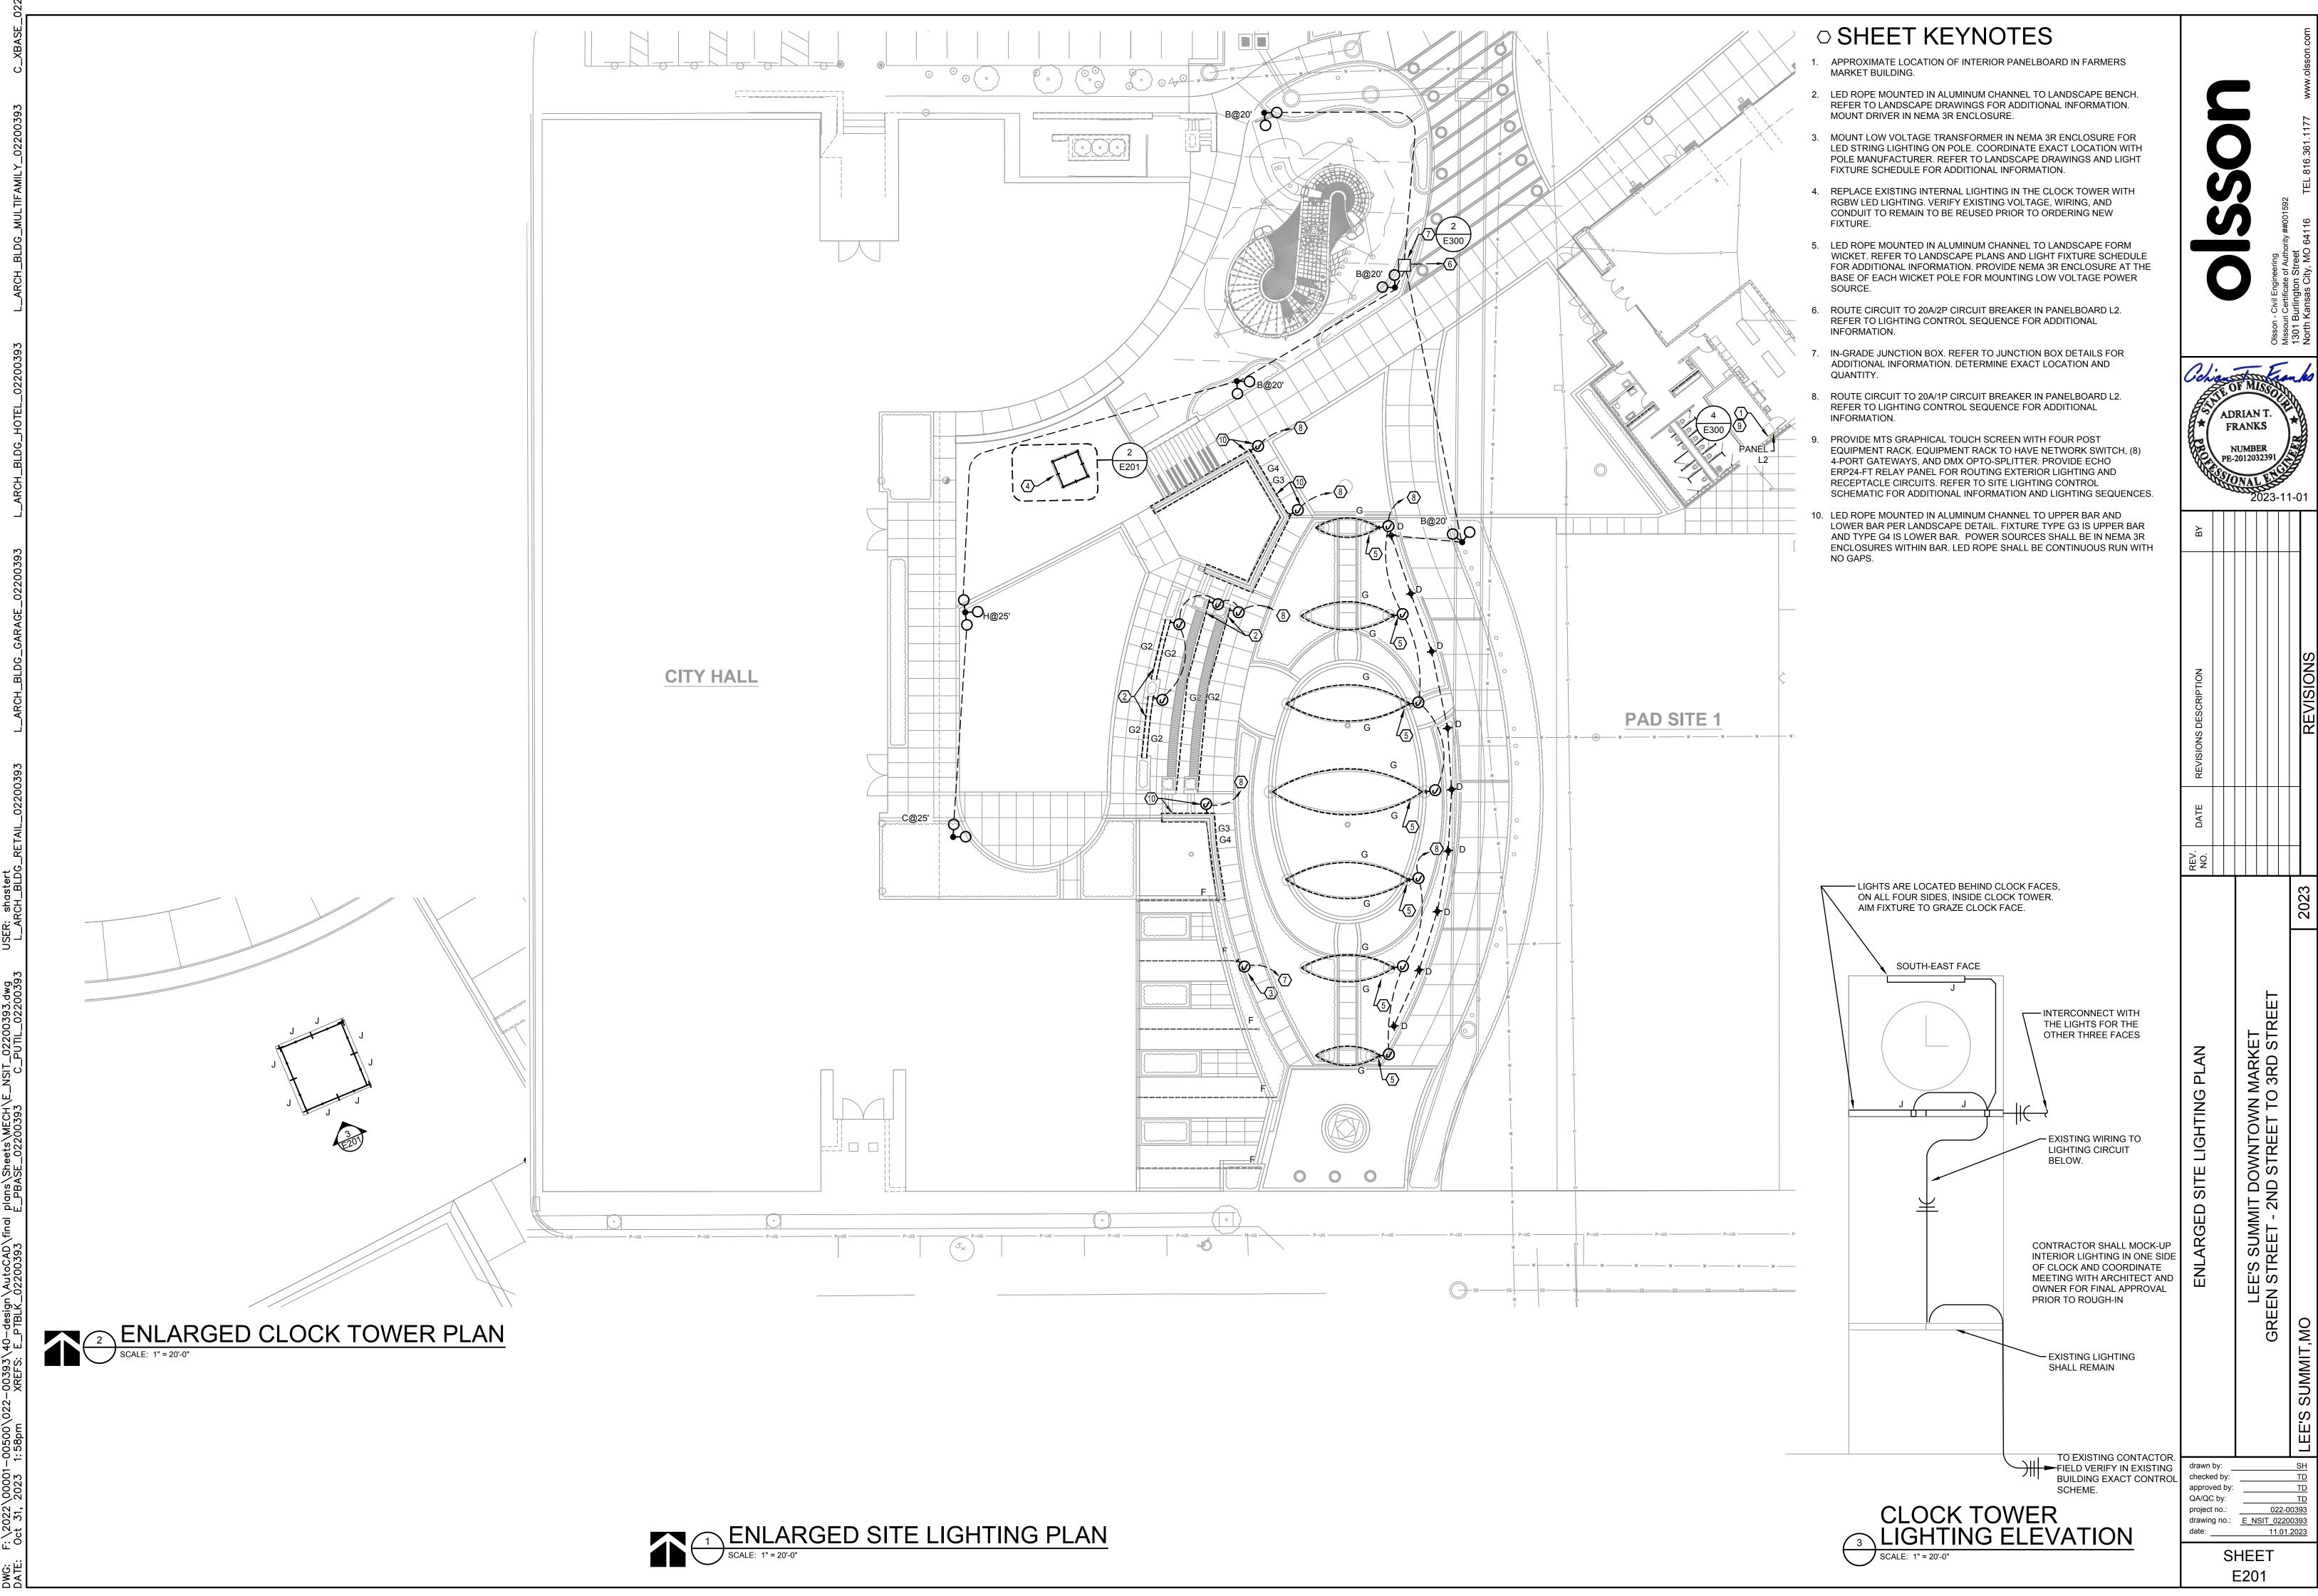

SHEET INDEX

| NUMBER             | SHEET NAME                   | NO. | NUMBER            |
|--------------------|------------------------------|-----|-------------------|
|                    | '                            |     | A-541             |
| 06.5 [CE] SITE LIG |                              |     | A-542             |
| E000               | ELECTRICAL SYMBOLS           |     | A-601             |
| E200               | SITE LIGHTING PLAN           |     | A-611             |
| E201               | ENLARGED SITE LIGHTING PLAN  |     |                   |
| E202               | ENLARGED SITE POWER PLAN     |     | 09 [I] INTERIORS  |
| E300               | SITE LIGHTING DETAILS        |     | I-101             |
| E301               | SITE LIGHTING DETAILS        |     | I-201             |
| E401               | SITE LIGHTING SPECIFICATIONS |     | I-202<br>I-301    |
| 7 [S] STRUCTUR     | AL                           |     | 1-001             |
| S-001              | GENERAL NOTES                |     | 10 [P] PLUMBING   |
| S-101              | FOUNDATION PLAN              |     | P-000             |
| S-106              | CEILING FRAMING PLAN         |     | P-101             |
| S-111              | LOWER ROOF FRAMING PLAN      |     | P-102             |
| S-121              | UPPER ROOF FRAMING PLAN      |     | P-201             |
| S-202              | BRACED FRAME ELEVATIONS      |     | P-301             |
| S-251              | OVERALL 3D DETAILS           |     | P-302             |
| S-301              | TYPICAL DETAILS              |     | P-303             |
| S-302              | TYPICAL DETAILS              |     | P-304             |
| S-311              | FOUNDATION SECTIONS          |     | P-401             |
| S-316              | CEILING FRAMING SECTIONS     |     | P-501             |
| S-321              | ROOF FRAMING SECTIONS        |     |                   |
| S-322              | ROOF FRAMING SECTIONS        |     | 11 [FX] FIRE PROT |
| S-323              | ROOF FRAMING SECTIONS        |     | FP-000            |
|                    | 1                            | 1   | FP-101            |
| 8 [A] ARCHITECT    |                              |     | FP-102            |
| A-100              | CONTEXTUAL FLOOR PLAN        |     |                   |
| A-101              | ARCHITECTURAL FLOOR PLAN     |     | 12 [M] MECHANIC   |
| A-111              | REFLECTED CEILING PLAN       |     | M-000             |
| A-121              | ROOF PLAN                    |     | M-101             |
| A-201              | EXTERIOR ELEVATIONS          |     | M-102             |
| A-202              | EXTERIOR ELEVATIONS          |     | M-301             |
| A-301              | BUILDING SECTIONS            |     | M-401             |
| A-311              | WALL SECTIONS                |     | M-501             |
| A-312              | WALL SECTIONS                |     |                   |
| A-313              | WALL SECTIONS                |     | 13 [E] ELECTRICA  |
| A-501              | PLAN DETAILS                 |     | E-000             |
| A-502              | SERVICE ENCLOSURE DETAILS    |     | E-100             |
| A-521              | ROOF DETAILS                 |     | E-101             |
| A-522              | ROOF DETAILS                 |     | E-201             |
| A-523              | TYPICAL ROOF DETAILS         |     | E-202             |
| A-531              | FOUNDATION DETAILS           |     | E-301             |