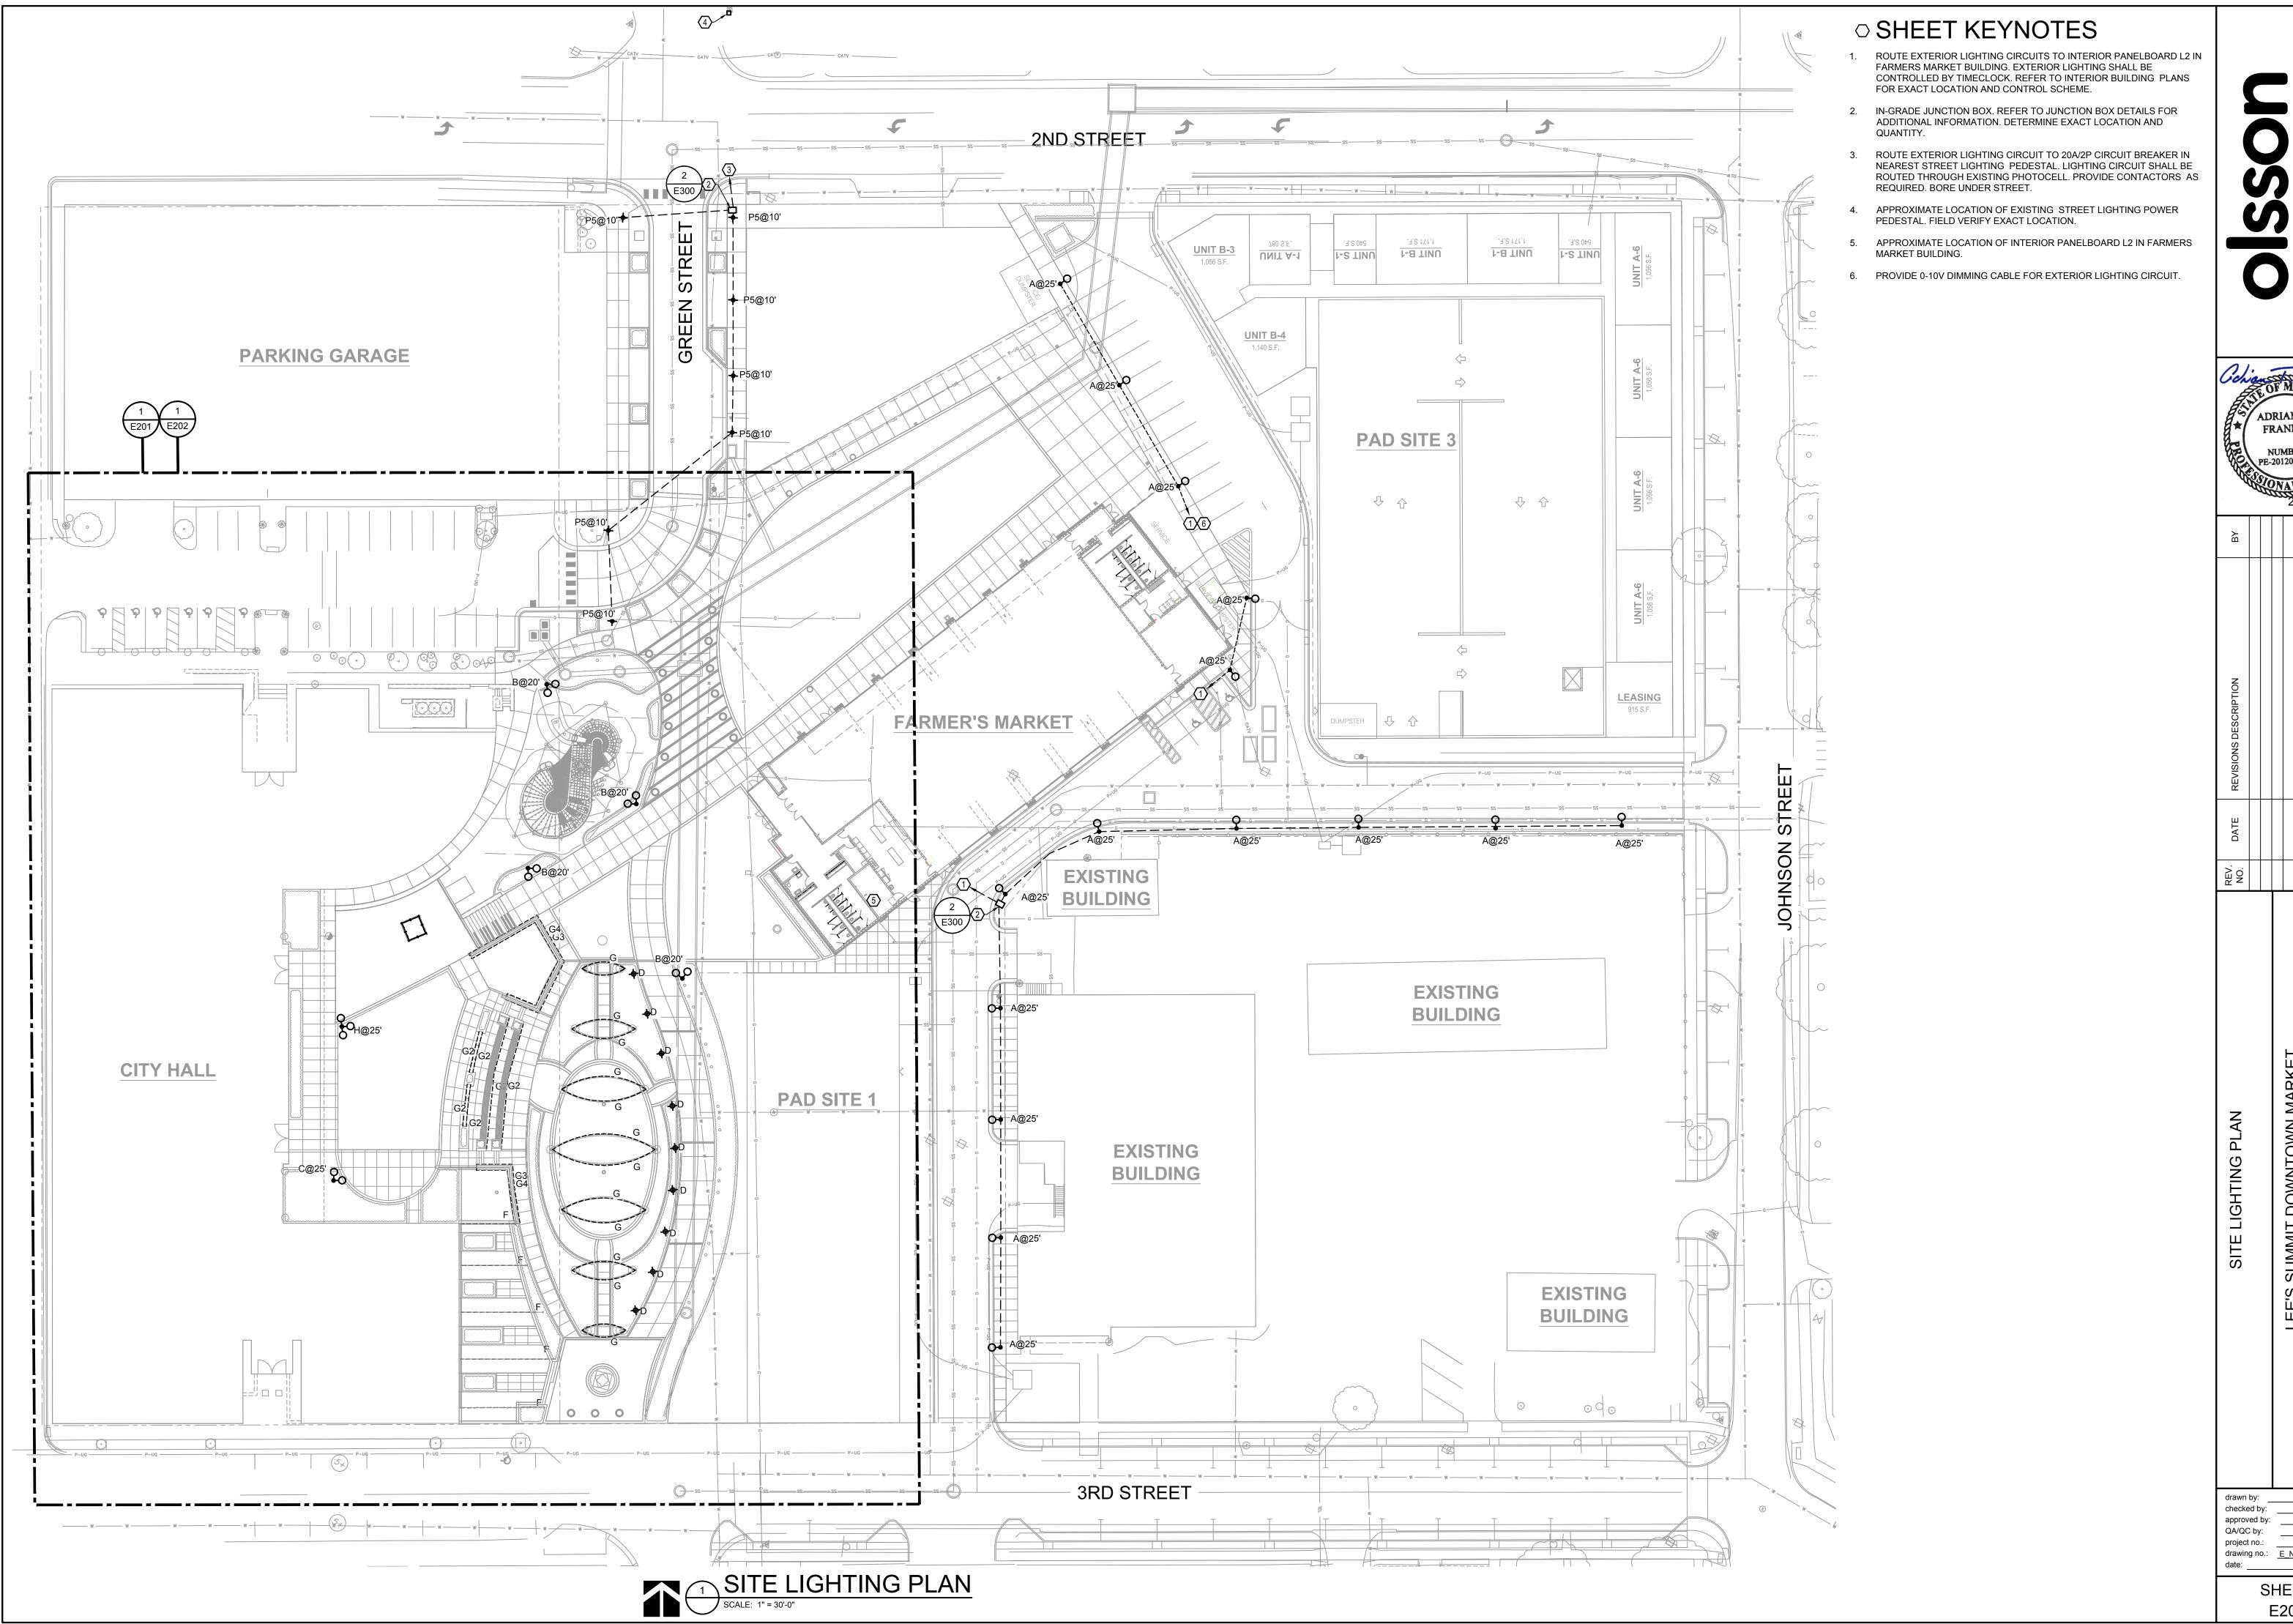

SHEET INDEX

| NUMBER             | SHEET NAME                   | NO. | NUMBER            |
|--------------------|------------------------------|-----|-------------------|
|                    | '                            |     | A-541             |
| 06.5 [CE] SITE LIG |                              |     | A-542             |
| E000               | ELECTRICAL SYMBOLS           |     | A-601             |
| E200               | SITE LIGHTING PLAN           |     | A-611             |
| E201               | ENLARGED SITE LIGHTING PLAN  |     |                   |
| E202               | ENLARGED SITE POWER PLAN     |     | 09 [I] INTERIORS  |
| E300               | SITE LIGHTING DETAILS        |     | I-101             |
| E301               | SITE LIGHTING DETAILS        |     | I-201             |
| E401               | SITE LIGHTING SPECIFICATIONS |     | I-202<br>I-301    |
| 7 [S] STRUCTUR     | AL                           |     | 1-001             |
| S-001              | GENERAL NOTES                |     | 10 [P] PLUMBING   |
| S-101              | FOUNDATION PLAN              |     | P-000             |
| S-106              | CEILING FRAMING PLAN         |     | P-101             |
| S-111              | LOWER ROOF FRAMING PLAN      |     | P-102             |
| S-121              | UPPER ROOF FRAMING PLAN      |     | P-201             |
| S-202              | BRACED FRAME ELEVATIONS      |     | P-301             |
| S-251              | OVERALL 3D DETAILS           |     | P-302             |
| S-301              | TYPICAL DETAILS              |     | P-303             |
| S-302              | TYPICAL DETAILS              |     | P-304             |
| S-311              | FOUNDATION SECTIONS          |     | P-401             |
| S-316              | CEILING FRAMING SECTIONS     |     | P-501             |
| S-321              | ROOF FRAMING SECTIONS        |     |                   |
| S-322              | ROOF FRAMING SECTIONS        |     | 11 [FX] FIRE PROT |
| S-323              | ROOF FRAMING SECTIONS        |     | FP-000            |
|                    | 1                            | 1   | FP-101            |
| 8 [A] ARCHITECT    |                              |     | FP-102            |
| A-100              | CONTEXTUAL FLOOR PLAN        |     |                   |
| A-101              | ARCHITECTURAL FLOOR PLAN     |     | 12 [M] MECHANIC   |
| A-111              | REFLECTED CEILING PLAN       |     | M-000             |
| A-121              | ROOF PLAN                    |     | M-101             |
| A-201              | EXTERIOR ELEVATIONS          |     | M-102             |
| A-202              | EXTERIOR ELEVATIONS          |     | M-301             |
| A-301              | BUILDING SECTIONS            |     | M-401             |
| A-311              | WALL SECTIONS                |     | M-501             |
| A-312              | WALL SECTIONS                |     |                   |
| A-313              | WALL SECTIONS                |     | 13 [E] ELECTRICA  |
| A-501              | PLAN DETAILS                 |     | E-000             |
| A-502              | SERVICE ENCLOSURE DETAILS    |     | E-100             |
| A-521              | ROOF DETAILS                 |     | E-101             |
| A-522              | ROOF DETAILS                 |     | E-201             |
| A-523              | TYPICAL ROOF DETAILS         |     | E-202             |
| A-531              | FOUNDATION DETAILS           |     | E-301             |