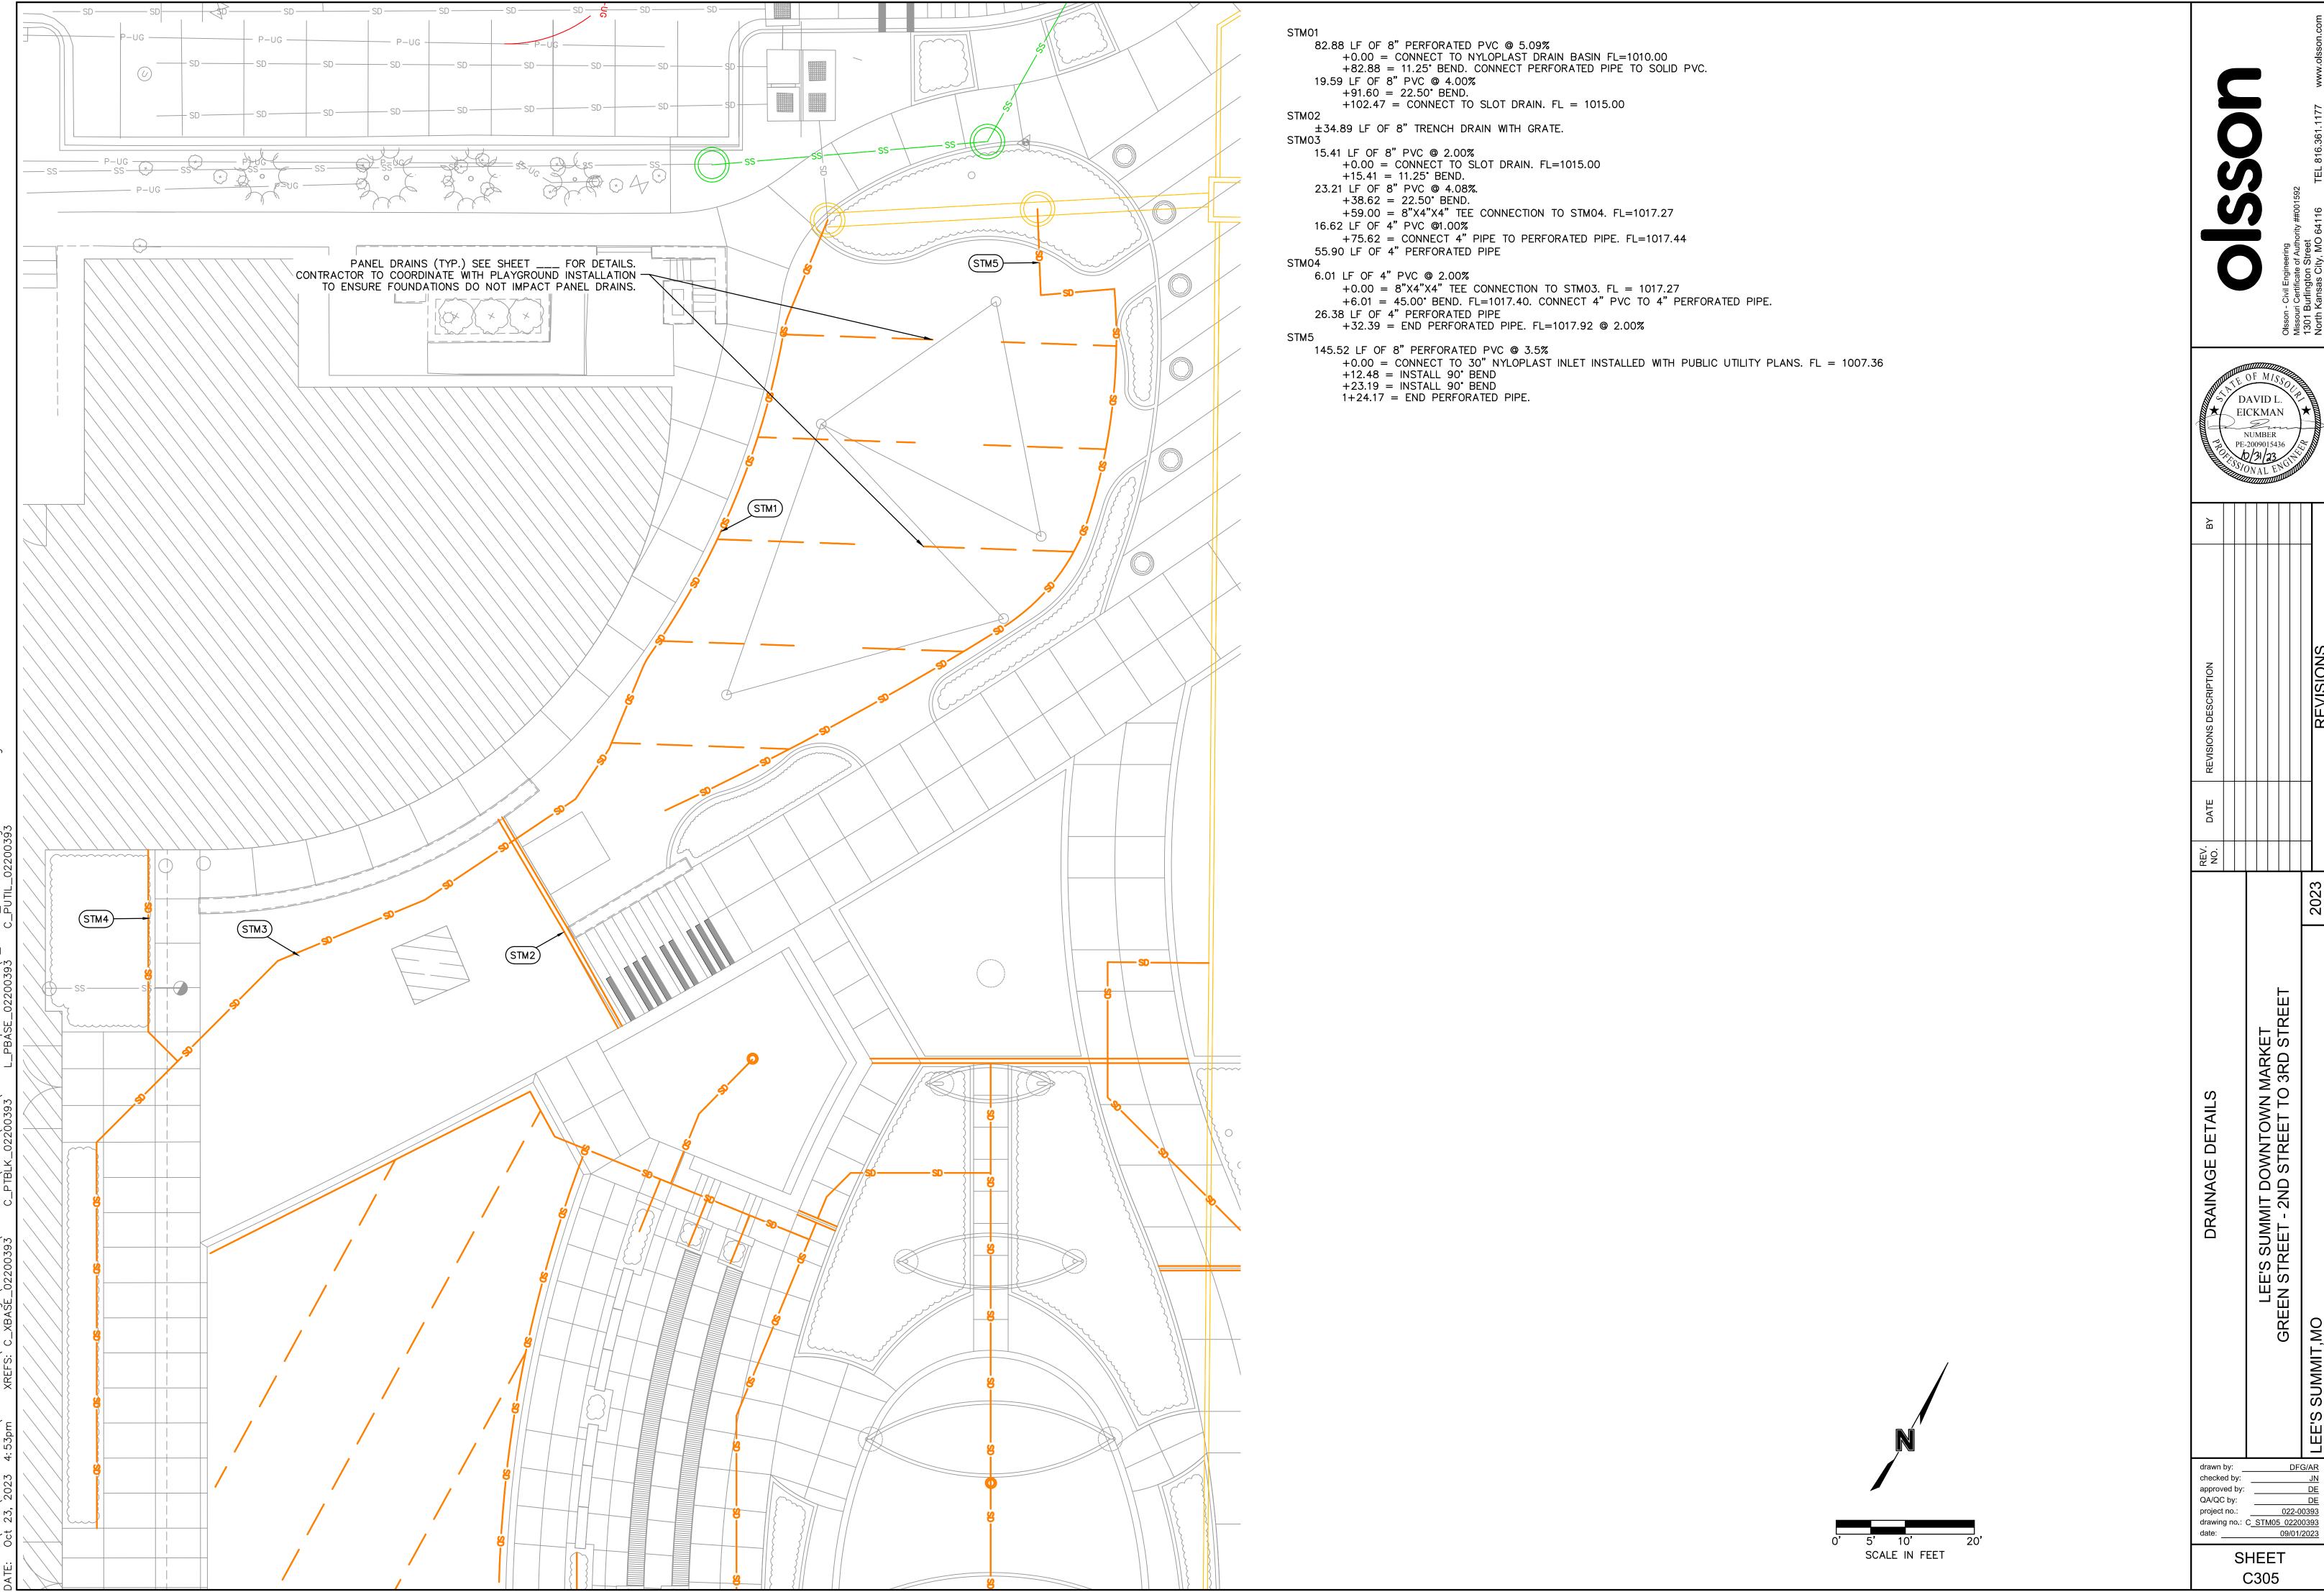

PLAN VIEW FOR DETAILS 4.00 LF OF 4" PVC @ 2.00% +0.00 = 8"X4"X8" TEE CONNECTION TO STM21. FL = 1017.10 +4.00 = CONNECT 4" PIPE TO 4" PERFORATED PIPE 9.82 LF OF 4" PERFORATED PIPE @2.00%

+4.00 = CONNECT 4" PIPE TO 4" PERFORATED PIPE

+4.00 = CONNECT 4" PIPE TO 4" PERFORATED PIPE

+0.00 = CONNECT TO TRENCH DRAIN. FL = 1014.20

+38.35 = CONNECT TO TRENCH DRAIN. FL = 1014.58

+0.00 = CONNECT TO SLOT DRAIN. FL = 1014.58

+0.00 = CONNECT TO SLOT DRAIN. FL = 1015.05

+46.82 = CONNECT TO TRENCH DRAIN. FL = 1015.52

+46.82 = CONNECT TO SLOT DRAIN. FL = 1015.05

 $+5.00 = 45^{\circ} BEND$ 

 $+33.35 = 45^{\circ} BEND$ 



LEE'S SUMMIT DOWNTOWN MARKET EEN STREET - 2ND STREET TO 3RD ST DRAINAGE

DFG/AR checked by: QA/QC by: project no.: 022-00393 drawing no.: C\_STM04\_02200393

> 09/01/2023 SHEET







|   |  |                             |                                         |   | REVISIONS        |  |
|---|--|-----------------------------|-----------------------------------------|---|------------------|--|
| 2 |  |                             |                                         |   | 2023             |  |
|   |  | LENS SIMMIT DOWNTOWN MARKET | GREEN STREET - 2ND STREET TO 3RD STREET | i | LEE'S SUMMII, MO |  |

| 100       | Year Return Freq | uency  |          |            |       |          |           |            |          |          |            |             |           |
|-----------|------------------|--------|----------|------------|-------|----------|-----------|------------|----------|----------|------------|-------------|-----------|
| Upstream  | Downstrea