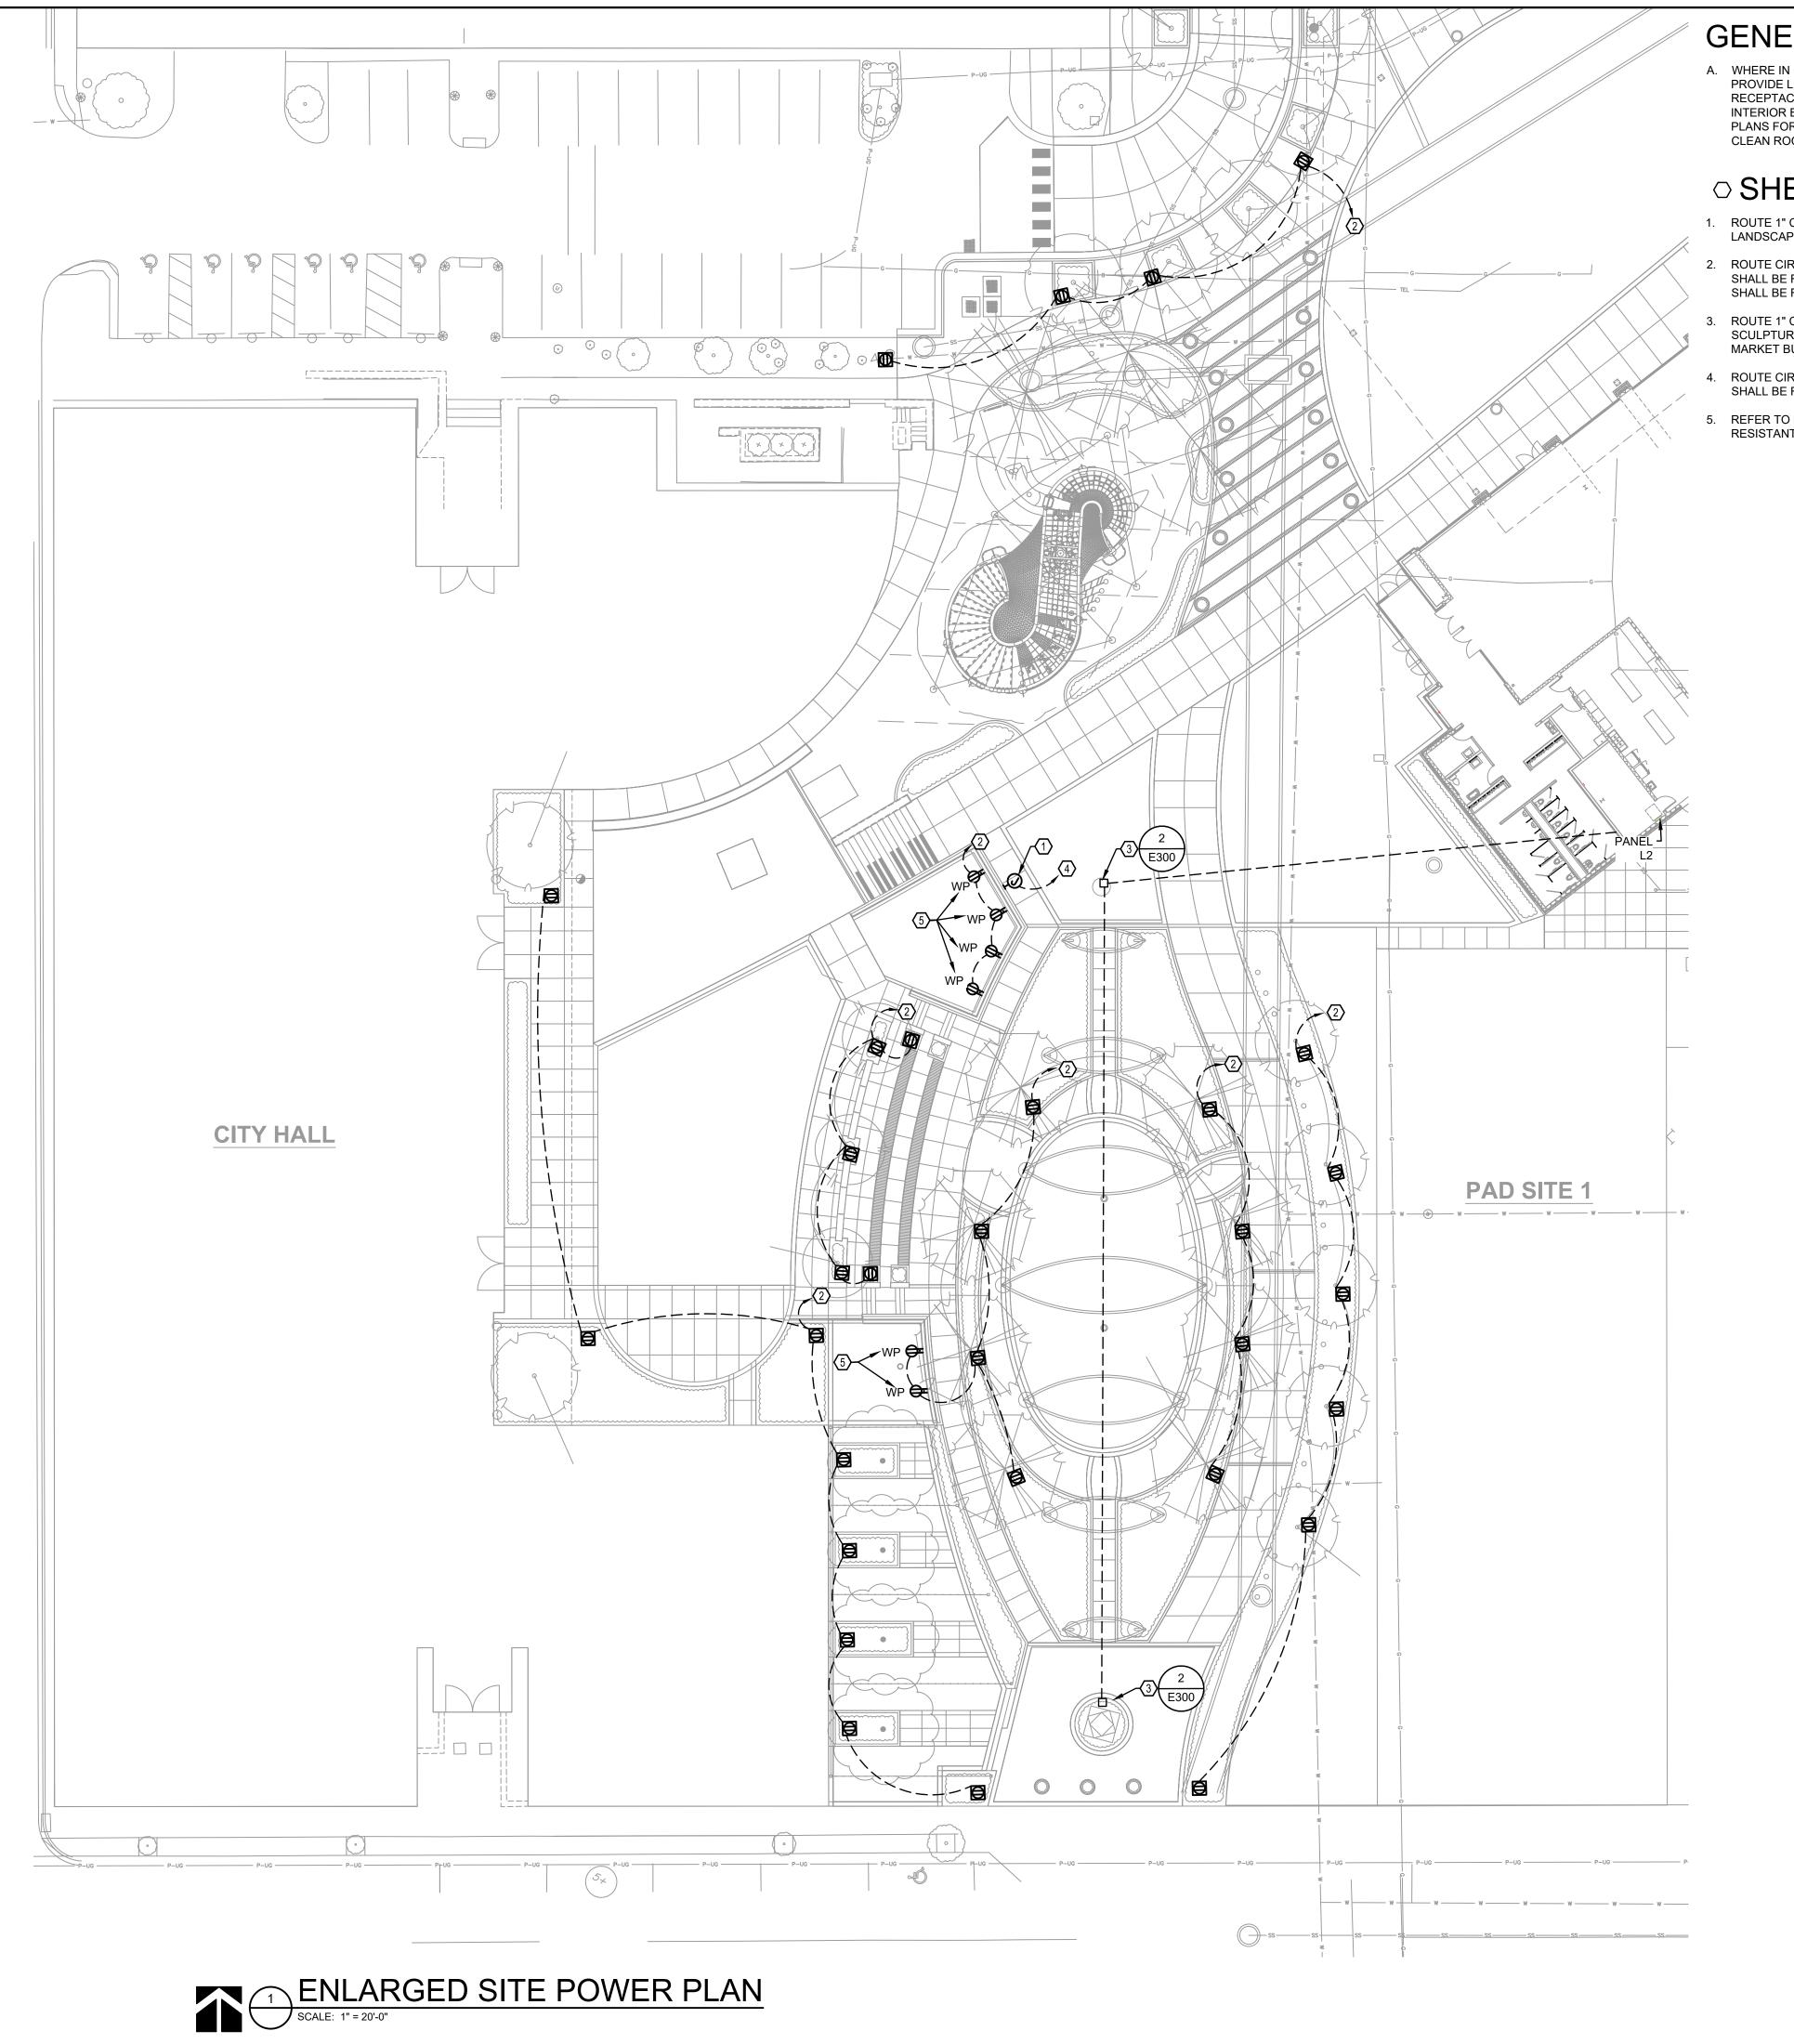

SHEET INDEX

| NUMBER             | SHEET NAME                   | NO. | NUMBER            |
|--------------------|------------------------------|-----|-------------------|
|                    | '                            |     | A-541             |
| 06.5 [CE] SITE LIG |                              |     | A-542             |
| E000               | ELECTRICAL SYMBOLS           |     | A-601             |
| E200               | SITE LIGHTING PLAN           |     | A-611             |
| E201               | ENLARGED SITE LIGHTING PLAN  |     |                   |
| E202               | ENLARGED SITE POWER PLAN     |     | 09 [I] INTERIORS  |
| E300               | SITE LIGHTING DETAILS        |     | I-101             |
| E301               | SITE LIGHTING DETAILS        |     | I-201             |
| E401               | SITE LIGHTING SPECIFICATIONS |     | I-202<br>I-301    |
| 7 [S] STRUCTUR     | AL                           |     | 1-001             |
| S-001              | GENERAL NOTES                |     | 10 [P] PLUMBING   |
| S-101              | FOUNDATION PLAN              |     | P-000             |
| S-106              | CEILING FRAMING PLAN         |     | P-101             |
| S-111              | LOWER ROOF FRAMING PLAN      |     | P-102             |
| S-121              | UPPER ROOF FRAMING PLAN      |     | P-201             |
| S-202              | BRACED FRAME ELEVATIONS      |     | P-301             |
| S-251              | OVERALL 3D DETAILS           |     | P-302             |
| S-301              | TYPICAL DETAILS              |     | P-303             |
| S-302              | TYPICAL DETAILS              |     | P-304             |
| S-311              | FOUNDATION SECTIONS          |     | P-401             |
| S-316              | CEILING FRAMING SECTIONS     |     | P-501             |
| S-321              | ROOF FRAMING SECTIONS        |     |                   |
| S-322              | ROOF FRAMING SECTIONS        |     | 11 [FX] FIRE PROT |
| S-323              | ROOF FRAMING SECTIONS        |     | FP-000            |
|                    | 1                            | 1   | FP-101            |
| 8 [A] ARCHITECT    |                              |     | FP-102            |
| A-100              | CONTEXTUAL FLOOR PLAN        |     |                   |
| A-101              | ARCHITECTURAL FLOOR PLAN     |     | 12 [M] MECHANIC   |
| A-111              | REFLECTED CEILING PLAN       |     | M-000             |
| A-121              | ROOF PLAN                    |     | M-101             |
| A-201              | EXTERIOR ELEVATIONS          |     | M-102             |
| A-202              | EXTERIOR ELEVATIONS          |     | M-301             |
| A-301              | BUILDING SECTIONS            |     | M-401             |
| A-311              | WALL SECTIONS                |     | M-501             |
| A-312              | WALL SECTIONS                |     |                   |
| A-313              | WALL SECTIONS                |     | 13 [E] ELECTRICA  |
| A-501              | PLAN DETAILS                 |     | E-000             |
| A-502              | SERVICE ENCLOSURE DETAILS    |     | E-100             |
| A-521              | ROOF DETAILS                 |     | E-101             |
| A-522              | ROOF DETAILS                 |     | E-201             |
| A-523              | TYPICAL ROOF DETAILS         |     | E-202             |
| A-531              | FOUNDATION DETAILS           |     | E-301             |