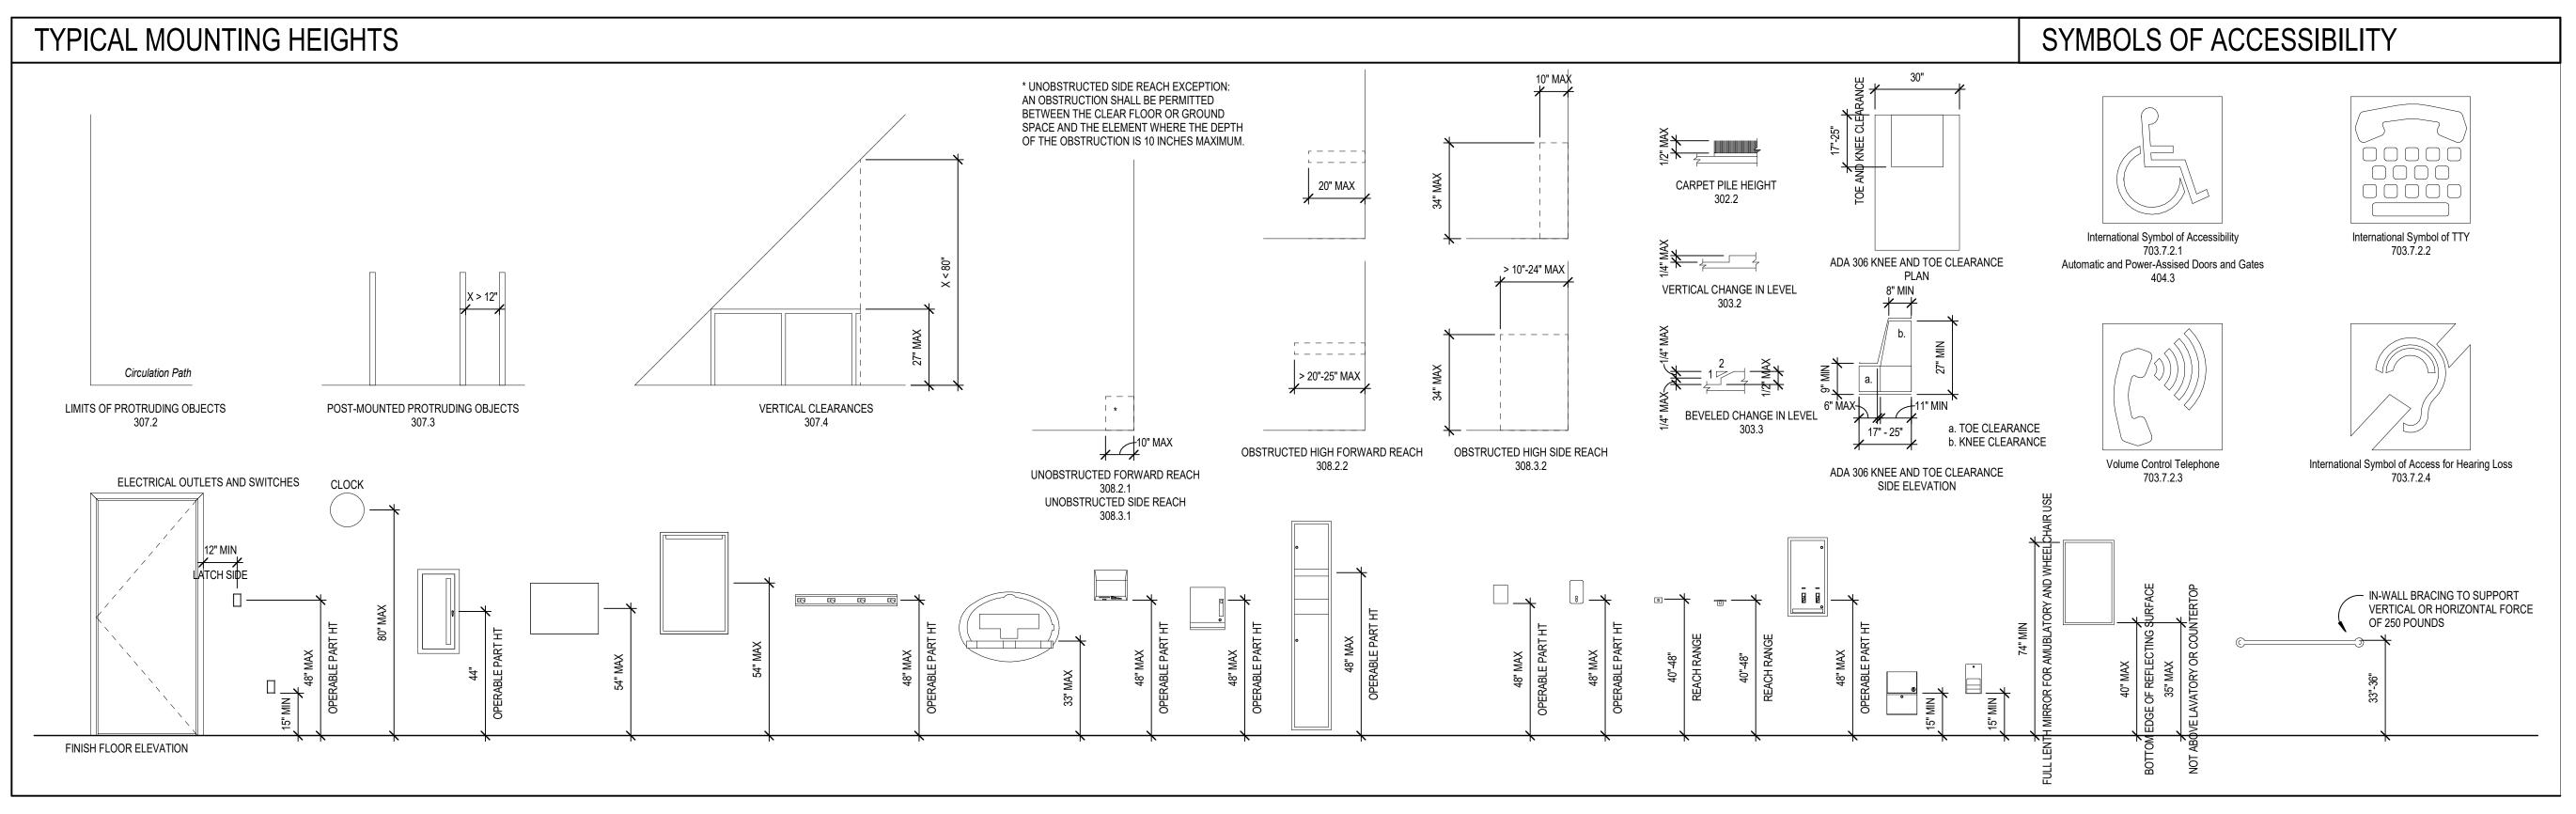

SUMMIT

TYPICAL MOUNTING HEIGHTS AND CLEARANCES

)LSSON - LANDSCAPE ARCHITECTURE 10 CERTIFICATE OF AUTHORITY #:20050028

GREEN STREET - 2ND STREET TO 3RD STREET LEE'S SUMMIT, MISSOURI JACKSON COUNTY

OWNER: CITY OF LEE'S SUMMIT, MISSOURI CONTACT: MARK DUNNING, CITY MANAGER 220 SE GREEN ST, LEE'S SUMMIT, MO 64063 816.969.1010

#### PROJECT DESIGN CRITERIA:

CODE EDITIONS USED: 2018 INTERNATIONAL BUILDING CODE (IBC) 2018 INTERNATIONAL MECHANICAL CODE (IMC) 2017 NATIONAL ELECTRIC CODE (NEC) 2010 ADA STANDARDS FOR ACCESSIBLE DESIGN 2009 ICC A117.1 ACCESSIBLE AND USABLE BUILDINGS AND FACILITIES 2018 INTERNATIONAL FIRE CODE (IFC) 2018 INTERNATIONAL FUEL GAS CODE (IFGC) 2018 INTERNATIONAL PLUMBING CODE (IPC)

CODE SUMMARY: THE SITE HAS BEEN DESIGNED TO MEET THE ABOVE CODES. THE SITE WILL BE ACCESSIBLE PER THE 2010 ADA STANDARDS FOR ACCESSIBLE DESIGN AND 2009 ICC A117.1 ACCESSIBLE AND USABLE BUILDING AND FACILITIES.