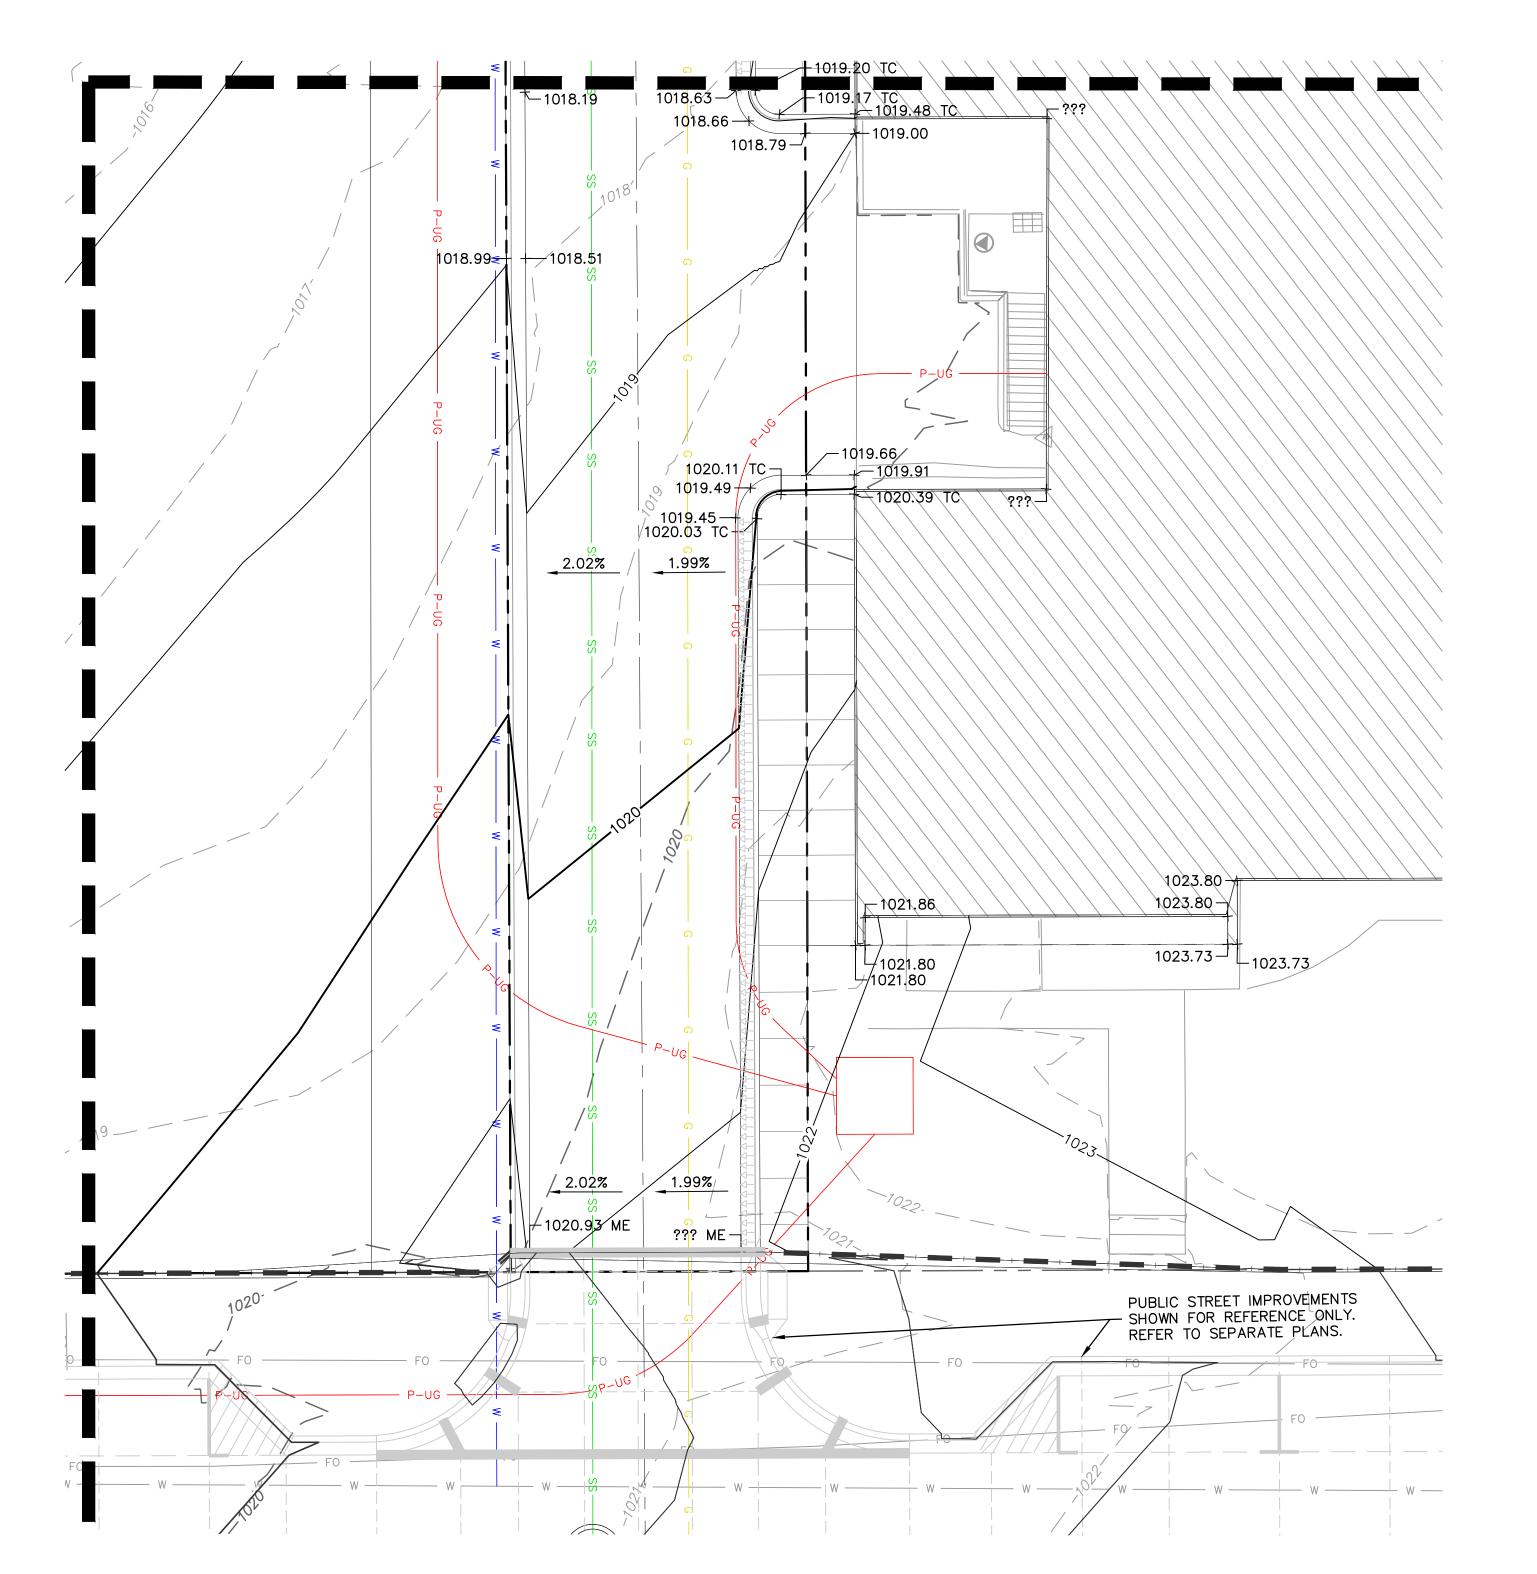

3 drawing no.: L\_LAY01\_02200393 date: 11/01/2023







#### SPOT ELEVATION LEGEND

- ALL SPOT ELEVATIONS ARE TO EDGE OF PAVEMENT/LIP OF CURB OR FINISHED GRADE UNLESS OTHERWISE SPECIFIED AS BELOW.
- ME MATCH EXISTING
- TC TOP OF CURB AT BACK LP LOW POINT
- HP HIGH POINT
- TR TOP OF RISER
- TW TOP OF WALL
- BW BOTTOM OF WALL



SCALE IN FEET



|        |  |  |  |  | REVISIONS |  |
|--------|--|--|--|--|-----------|--|
|        |  |  |  |  |           |  |
| Ö<br>N |  |  |  |  |           |  |
|        |  |  |  |  | 2023      |  |

LEE'S SUMMIT DOWNTOWN MARKET GREEN STREET - 2ND STREET TO 3RD STREET MO

GRADING PLAN

 drawn by:
 DFG/AR

 checked by:
 JN

 approved by:
 DE

 QA/QC by:
 DE

 project no.:
 022-00393

 drawing no.:
 C GRD02 02200393

 date:
 09/01/2023

SHEET C101















#### SPOT ELEVATION LEGEND

ALL SPOT ELEVATIONS ARE TO EDGE OF PAVEMENT/LIP OF CURB OR FINISHED GRADE UNLESS OTHERWISE SPECIFIED AS BELOW.

- ME MATCH EXISTING
- TC TOP OF CURB AT BACK
- LP LOW POINT
  HP HIGH POINT
- TR TOP OF RISER
- TW TOP OF WALL
- BW BOTTOM OF WALL

| N      |     |
|--------|-----|
|        |     |
| 5' 10' | 20' |
|        |     |

SCALE IN FEET

| REVISIONS DESCRIPTION       |           |     |     |                            |     |                                         |                    |            | REVISION                 |  |
|-----------------------------|-----------|-----|-----|----------------------------|-----|-----------------------------------------|--------------------|------------|--------------------------|--|
| DATE