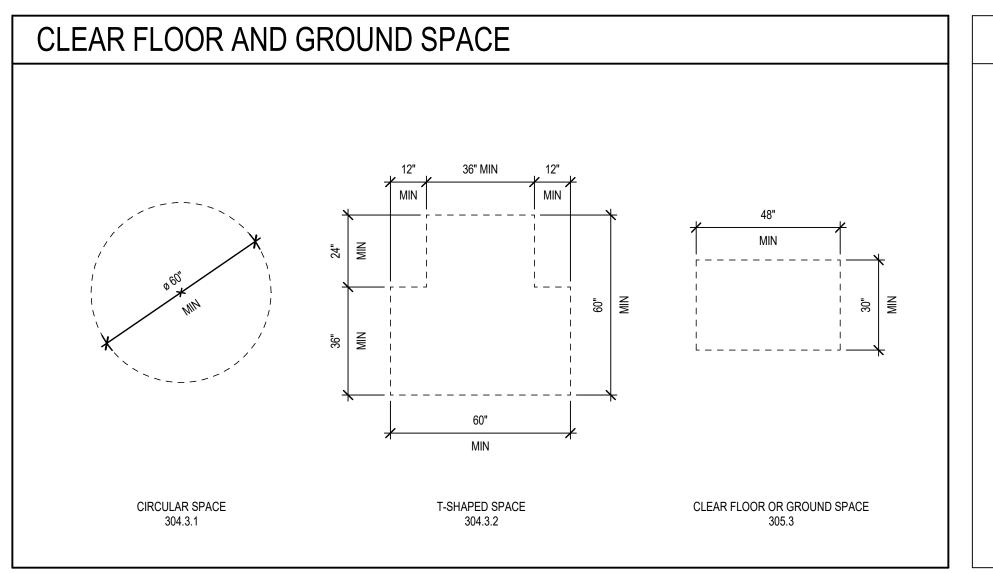

SUMMIT

TYPICAL MOUNTING HEIGHTS AND CLEARANCES

)LSSON - LANDSCAPE ARCHITECTURE 10 CERTIFICATE OF AUTHORITY #:20050028

GREEN STREET - 2ND STREET TO 3RD STREET LEE'S SUMMIT, MISSOURI JACKSON COUNTY

OWNER: CITY OF LEE'S SUMMIT, MISSOURI CONTACT: MARK DUNNING, CITY MANAGER 220 SE GREEN ST, LEE'S SUMMIT, MO 64063 816.969.1010

#### PROJECT DESIGN CRITERIA:

CODE EDITIONS USED: 2018 INTERNATIONAL BUILDING CODE (IBC) 2018 INTERNATIONAL MECHANICAL CODE (IMC) 2017 NATIONAL ELECTRIC CODE (NEC) 2010 ADA STANDARDS FOR ACCESSIBLE DESIGN 2009 ICC A117.1 ACCESSIBLE AND USABLE BUILDINGS AND FACILITIES 2018 INTERNATIONAL FIRE CODE (IFC) 2018 INTERNATIONAL FUEL GAS CODE (IFGC) 2018 INTERNATIONAL PLUMBING CODE (IPC)

CODE SUMMARY: THE SITE HAS BEEN DESIGNED TO MEET THE ABOVE CODES. THE SITE WILL BE ACCESSIBLE PER THE 2010 ADA STANDARDS FOR ACCESSIBLE DESIGN AND 2009 ICC A117.1 ACCESSIBLE AND USABLE BUILDING AND FACILITIES.