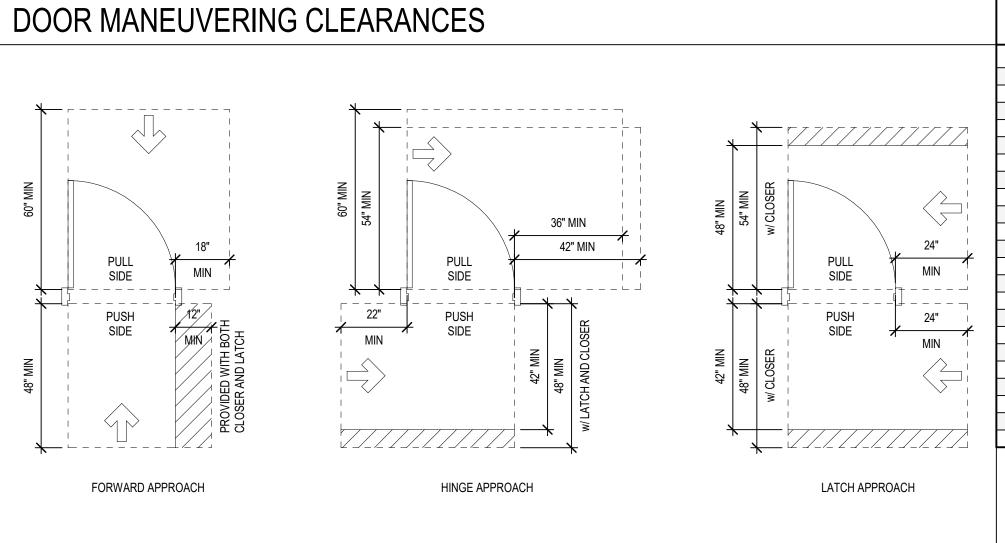

SUMMIT

TYPICAL MOUNTING HEIGHTS AND CLEARANCES

)LSSON - LANDSCAPE ARCHITECTURE 10 CERTIFICATE OF AUTHORITY #:20050028

GREEN STREET - 2ND STREET TO 3RD STREET LEE'S SUMMIT, MISSOURI JACKSON COUNTY

OWNER: CITY OF LEE'S SUMMIT, MISSOURI CONTACT: MARK DUNNING, CITY MANAGER 220 SE GREEN ST, LEE'S SUMMIT, MO 64063 816.969.1010