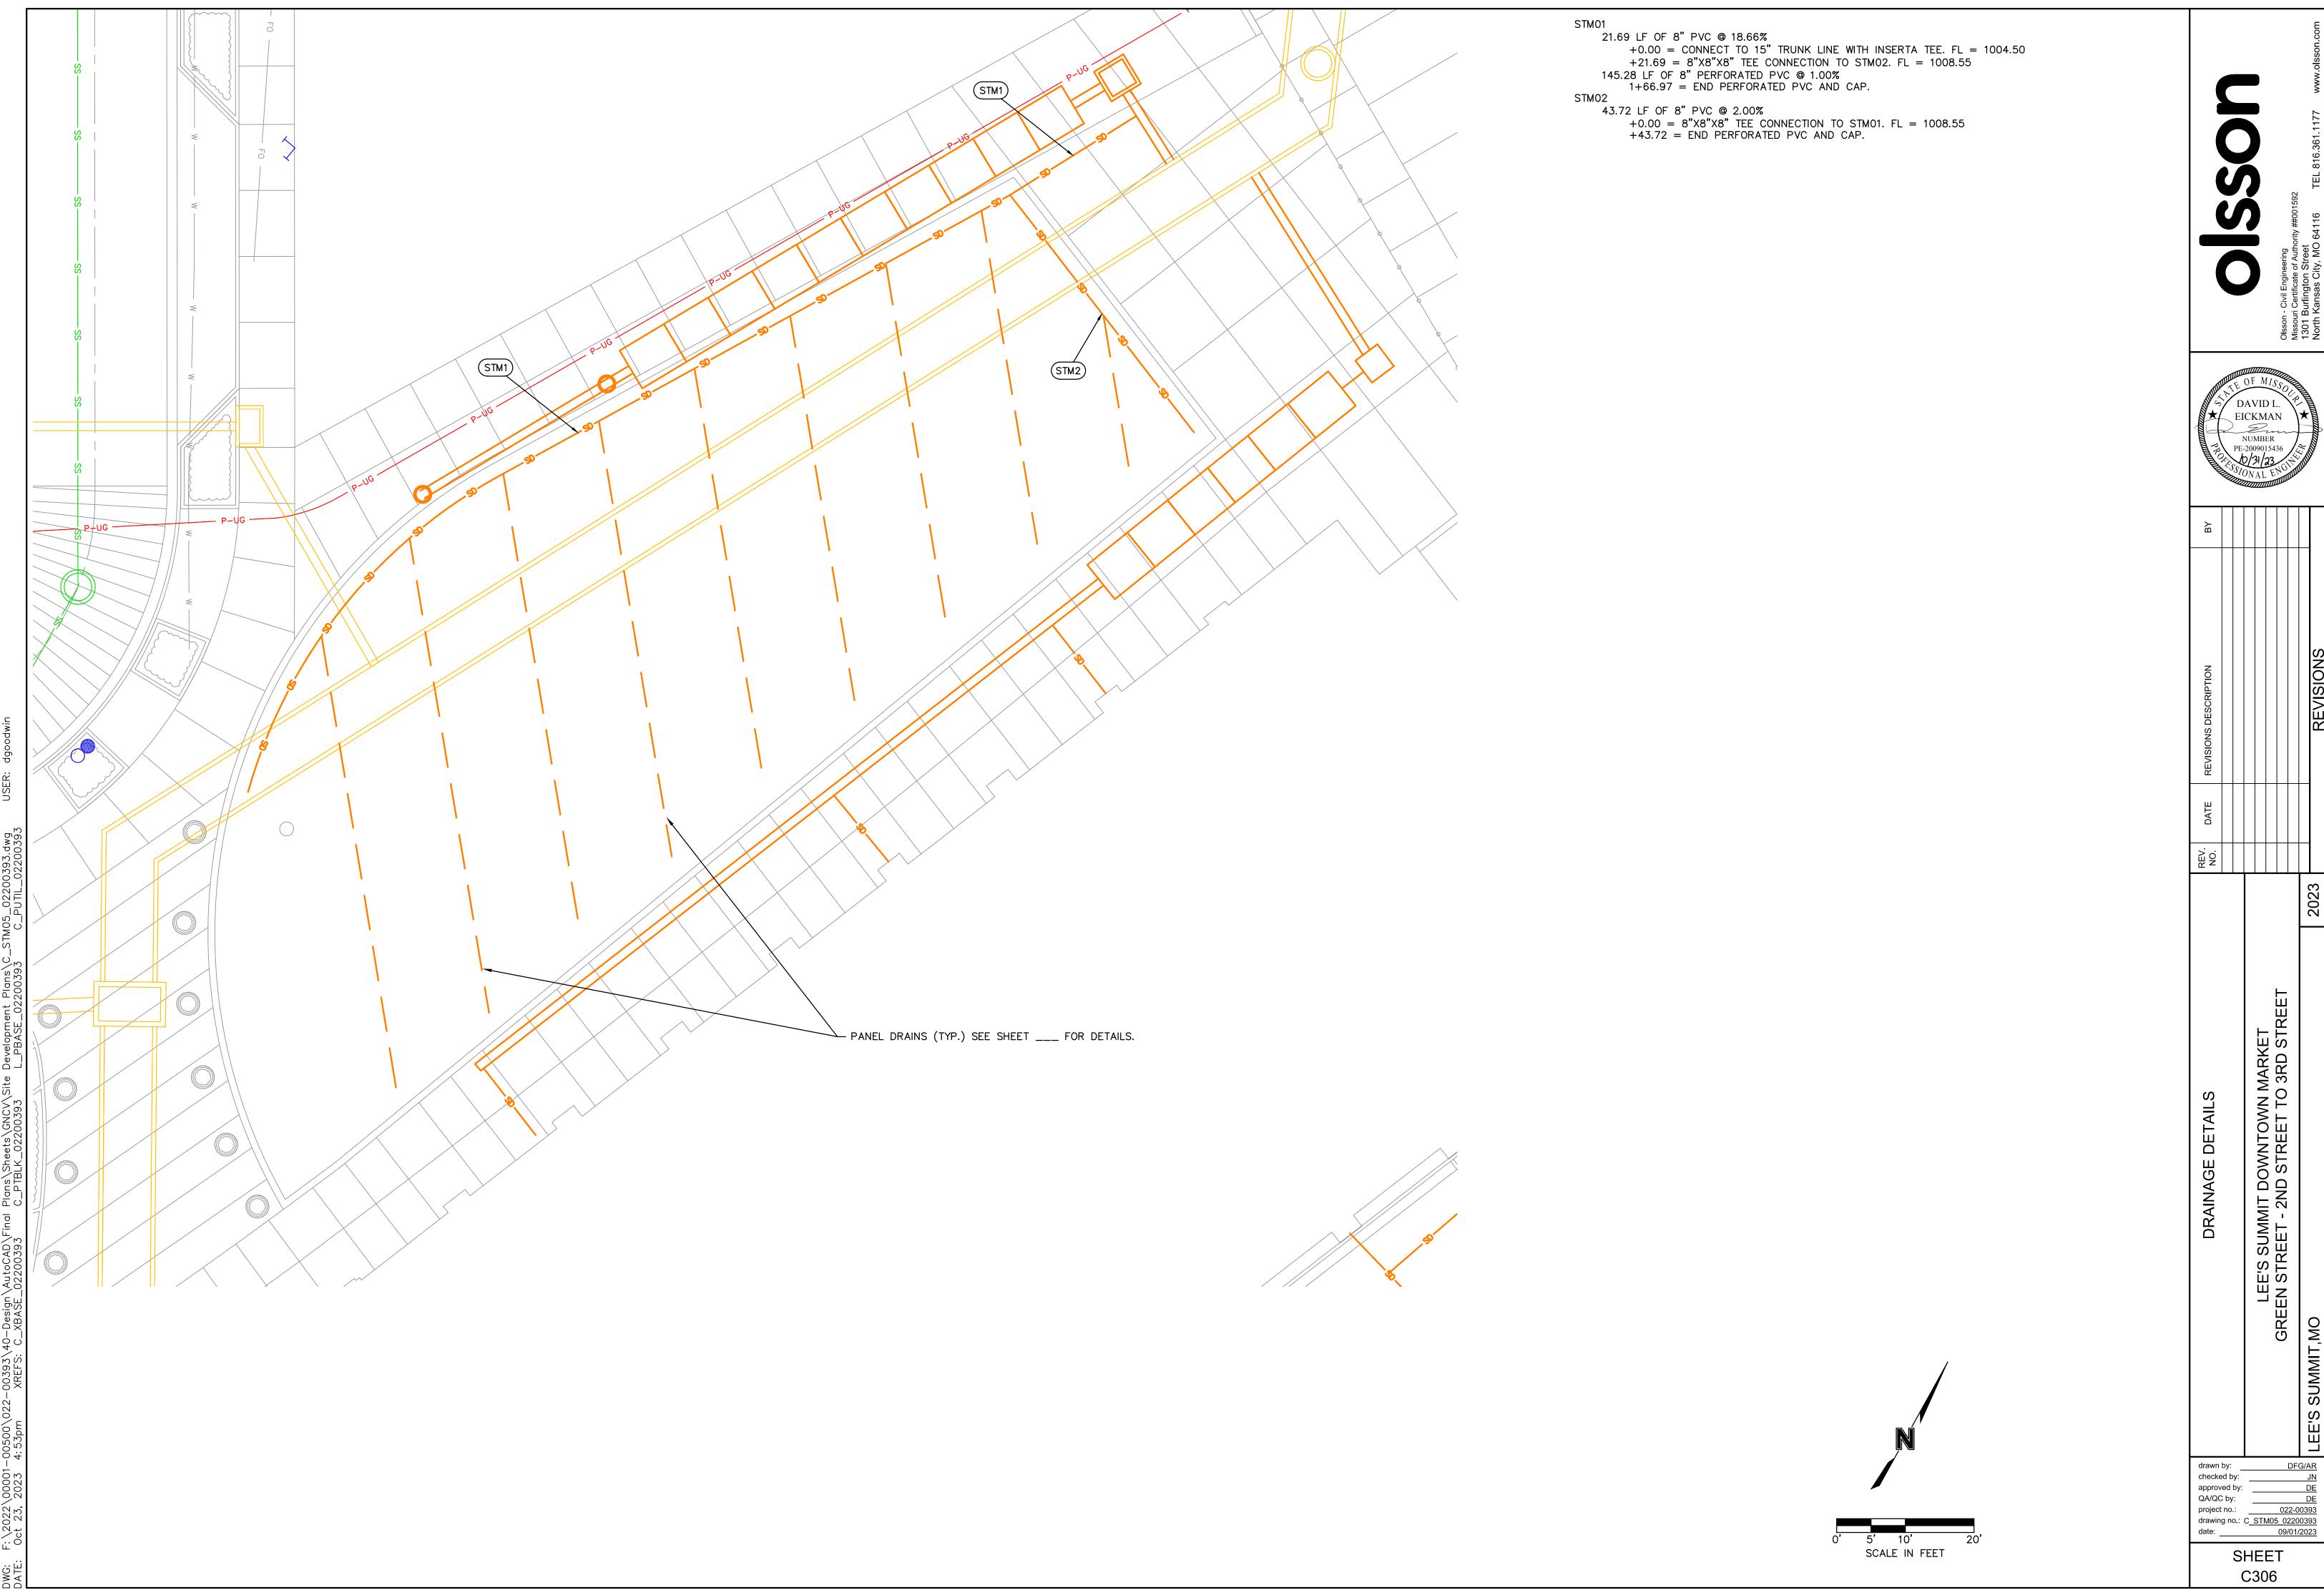

LAN VIEW FOR DETAILS 4.00 LF OF 4" PVC @ 2.00% +0.00 = 8"X4"X8" TEE CONNECTION TO STM21. FL = 1017.10 +4.00 = CONNECT 4" PIPE TO 4" PERFORATED PIPE 9.82 LF OF 4" PERFORATED PIPE @2.00%

+4.00 = CONNECT 4" PIPE TO 4" PERFORATED PIPE

+4.00 = CONNECT 4" PIPE TO 4" PERFORATED PIPE

+0.00 = CONNECT TO TRENCH DRAIN. FL = 1014.20

+38.35 = CONNECT TO TRENCH DRAIN. FL = 1014.58

+0.00 = CONNECT TO SLOT DRAIN. FL = 1014.58

+0.00 = CONNECT TO SLOT DRAIN. FL = 1015.05

+46.82 = CONNECT TO TRENCH DRAIN. FL = 1015.52

+46.82 = CONNECT TO SLOT DRAIN. FL = 1015.05

 $+5.00 = 45^{\circ} BEND$ 

 $+33.35 = 45^{\circ} BEND$ 



LEE'S SUMMIT DOWNTOWN MARKET EEN STREET - 2ND STREET TO 3RD ST DRAINAGE

DFG/AR checked by: QA/QC by: project no.: 022-00393 drawing no.: C\_STM04\_02200393

> 09/01/2023 SHEET







|   |  |                             |                                         |   | REVISIONS        |  |
|---|--|-----------------------------|-----------------------------------------|---|------------------|--|
| 2 |  |                             |                                         |   | 2023             |  |
|   |  | LENS SIMMIT DOWNTOWN MARKET | GREEN STREET - 2ND STREET TO 3RD STREET | i | LEE'S SUMMII, MO |  |

| 100       | Year Return Freq | uency  |          |            |       |          |           |            |          |          |            |             |           |
|-----------|------------------|--------|----------|------------|-------|----------|-----------|------------|----------|----------|------------|-------------|-----------|
| Upstream  | Downstream