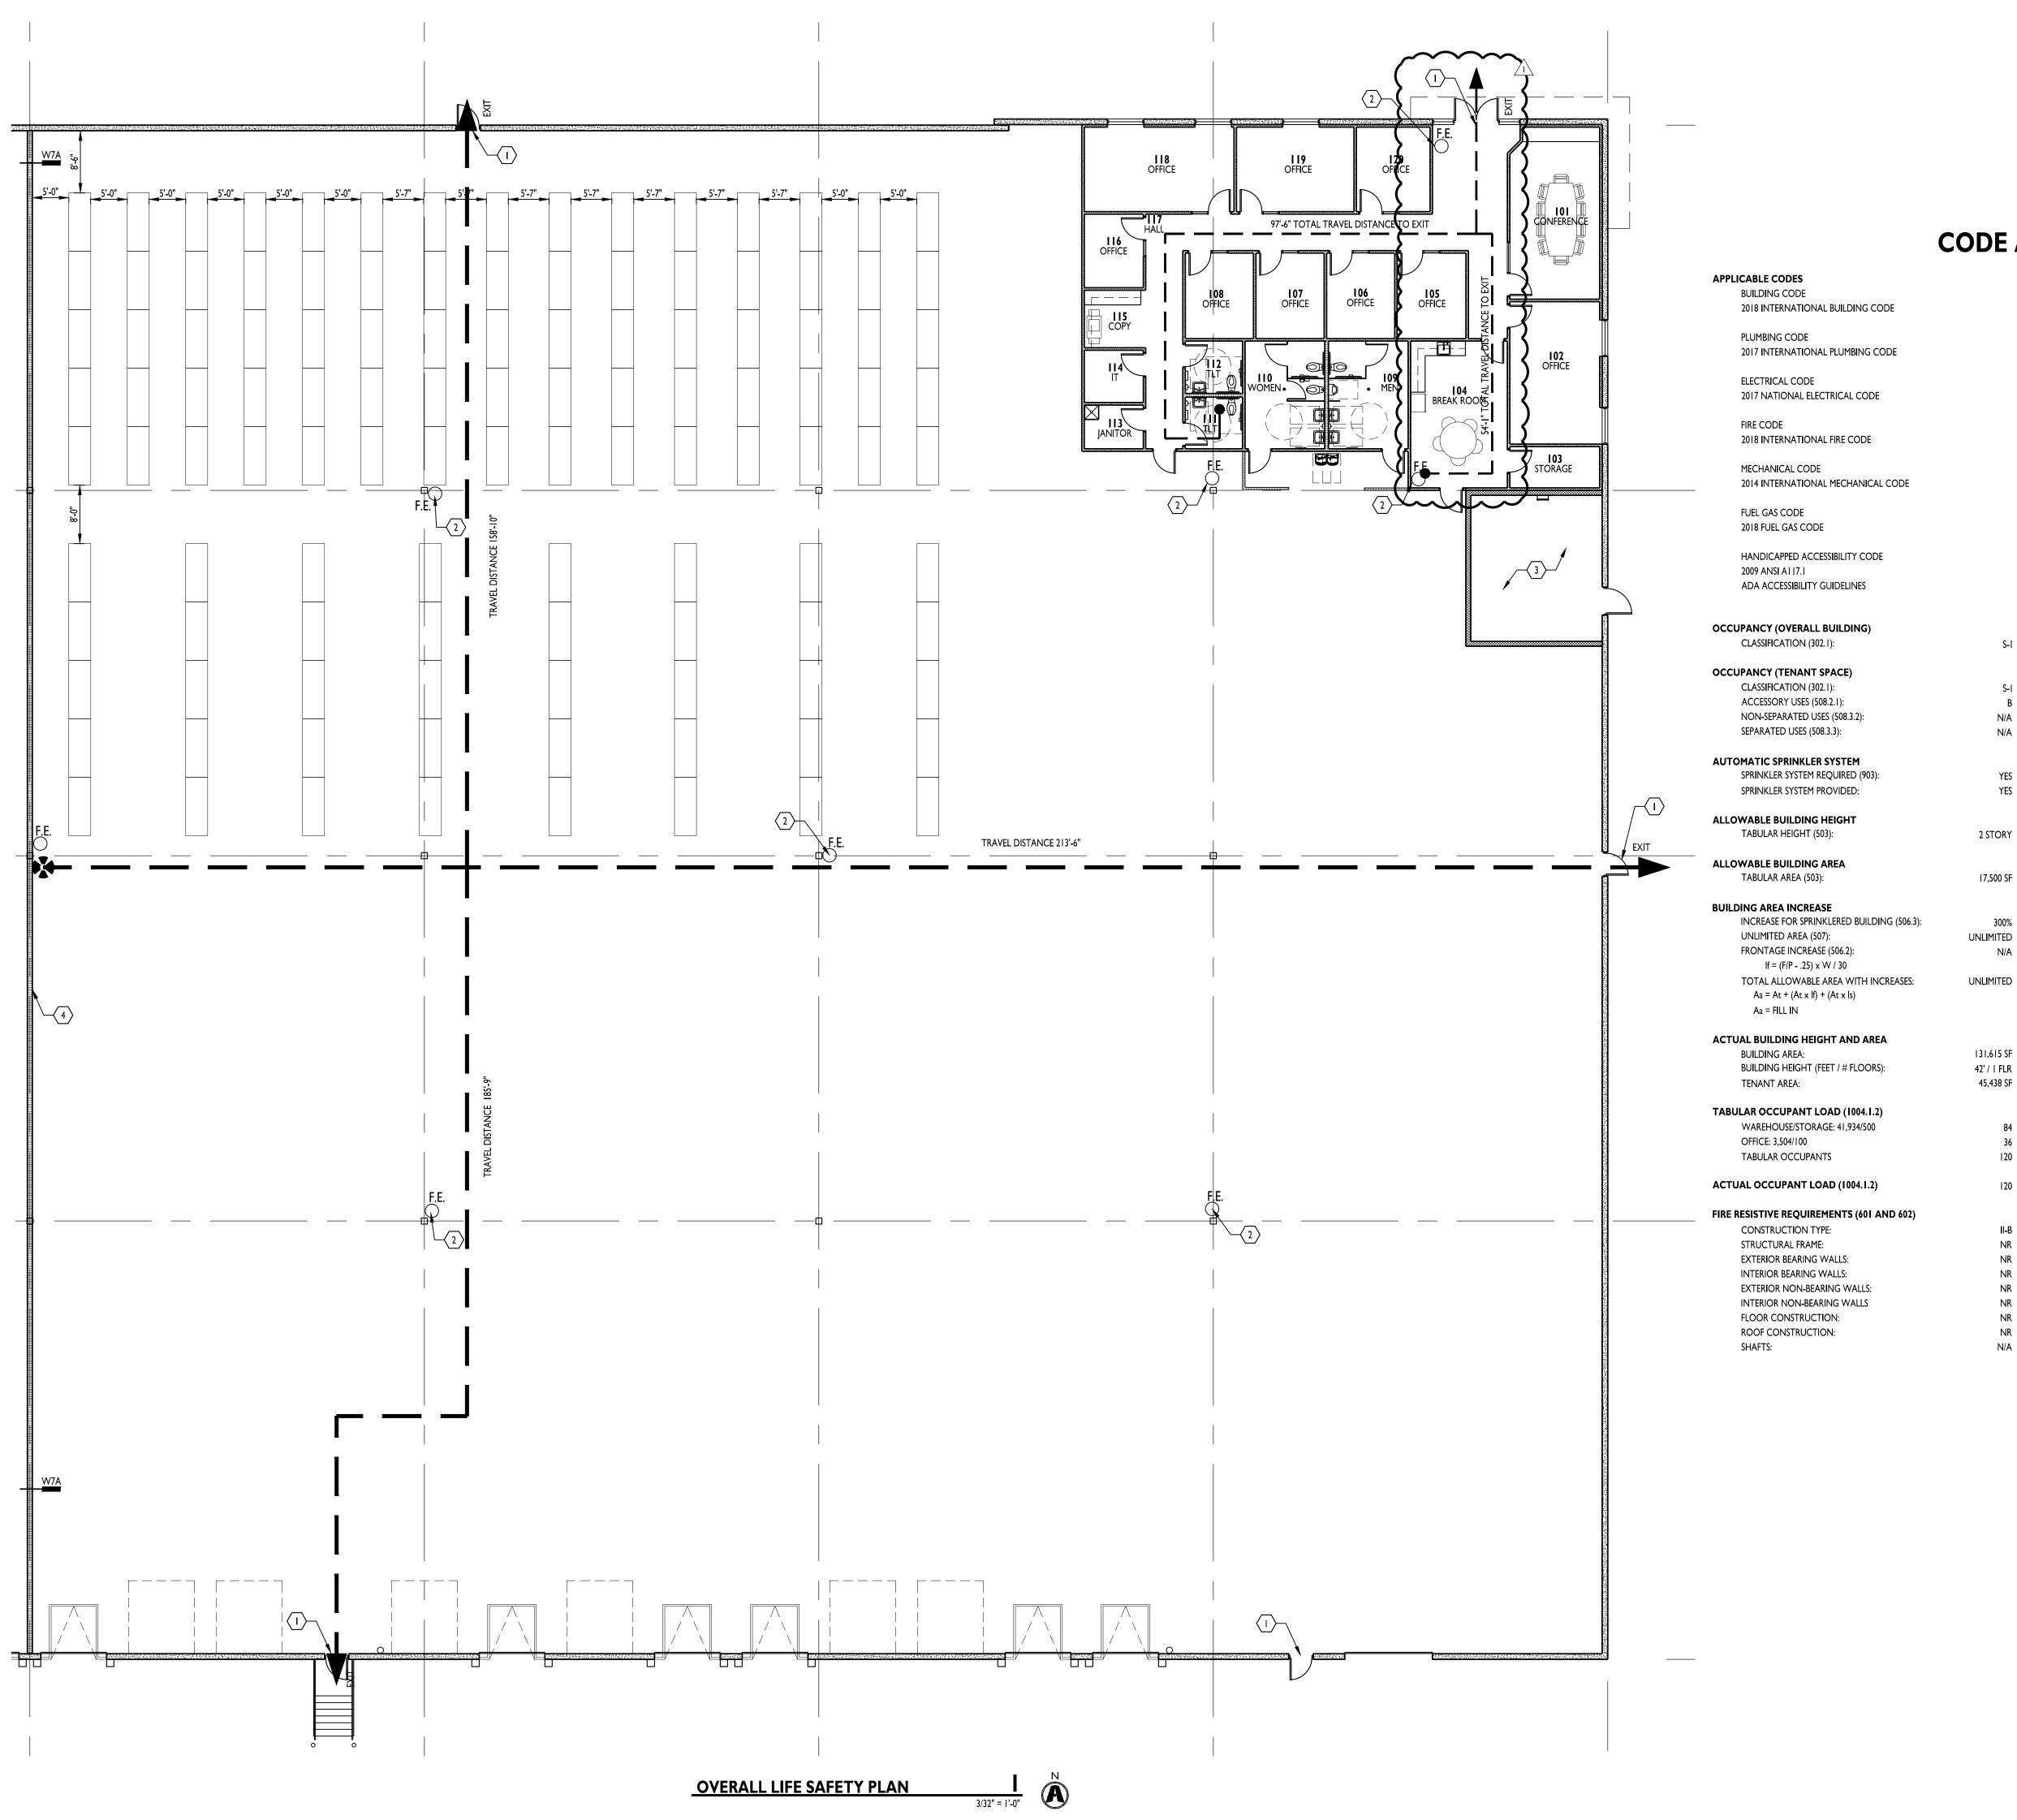

## **KEYED NOTES**

- I. EXIT, EXIT SIGN, AND EMERGENCY LIGHTING ABOVE DOOR INTERIOR WITH BATTERY BACKUP. EXTERIOR EGRESS LIGHTING ABOVE DOOR TIED TO BATTERY BACK UP.
- PROPOSED FIRE EXTINGUISHER LOCATION. VERIFY WITH FIRE MARSHAL. FINAL QUANTITY AND LOCATIONS TO BE DETERMINED WITH FINAL RACKING PLAN AND FIRE DEPARTMENT REVIEW.
- 3. EXISTING PUMP ROOM.
- 4. I HOUR RATED DEMISING WALL, CENTERED ON COLUMN

## **CODE ANALYSIS**