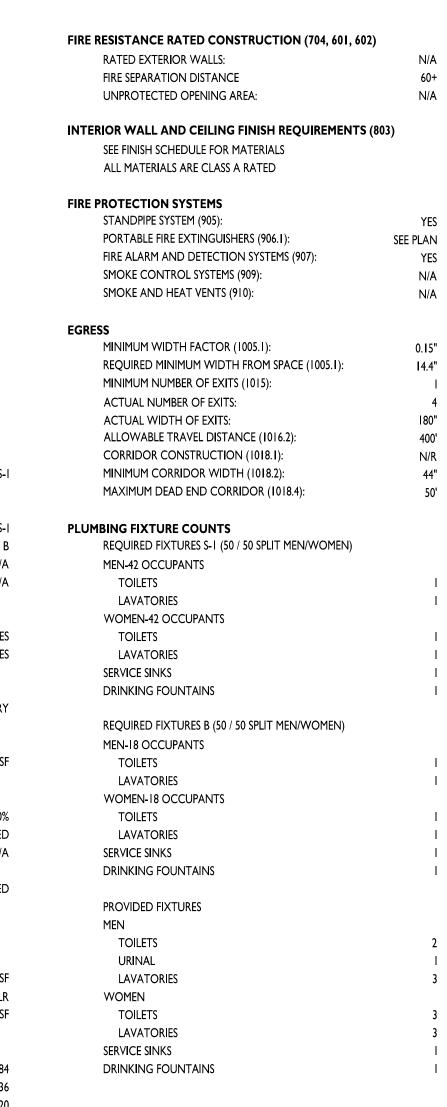

## **KEYED NOTES**

- I. EXIT, EXIT SIGN, AND EMERGENCY LIGHTING ABOVE DOOR INTERIOR WITH BATTERY BACKUP. EXTERIOR EGRESS LIGHTING ABOVE DOOR TIED TO BATTERY BACK UP.
- PROPOSED FIRE EXTINGUISHER LOCATION. VERIFY WITH FIRE MARSHAL. FINAL QUANTITY AND LOCATIONS TO BE DETERMINED WITH FINAL RACKING PLAN AND FIRE DEPARTMENT REVIEW.
- 3. EXISTING PUMP ROOM.
- 4. I HOUR RATED DEMISING WALL, CENTERED ON COLUMN

## **CODE ANALYSIS**





## CURRAN

5719 LAWTON LOOP E. DR. #212 INDIANAPOLIS, IN 46216 O :: 317 . 288 . 0681 F :: 317 . 288 . 0753





THIS DRAWING AND THE IDEAS, DESIGNS AND CONCEPTS CONTAINED HEREIN ARE THE EXCLUSIVE INTELLECTUAL PROPERTY OF CURRAN ARCHITECTURE, AND ARE NOT TO BE USED OR REPRODUCED, WHOLE OR IN PART, WITHOUT THE WRITTEN CONSENT OF CURRAN ARCHITECTURE.

© COPYRIGHT 2023, CURRAN ARCHITECTURE

## PROJECT INFORMATION

MIDWEST DISTRIBUTION TI

1220 NW MAIN STREET LEE'S SUMMIT, MO 64086





|             | PERITIT SET           | 08.29. |
|-------------|-----------------------|--------|
| $\triangle$ | PERMIT REVIEW COMMENT | 09.11. |
|             |                       |        |
|             |                       |        |
|             |                       |        |
|             |