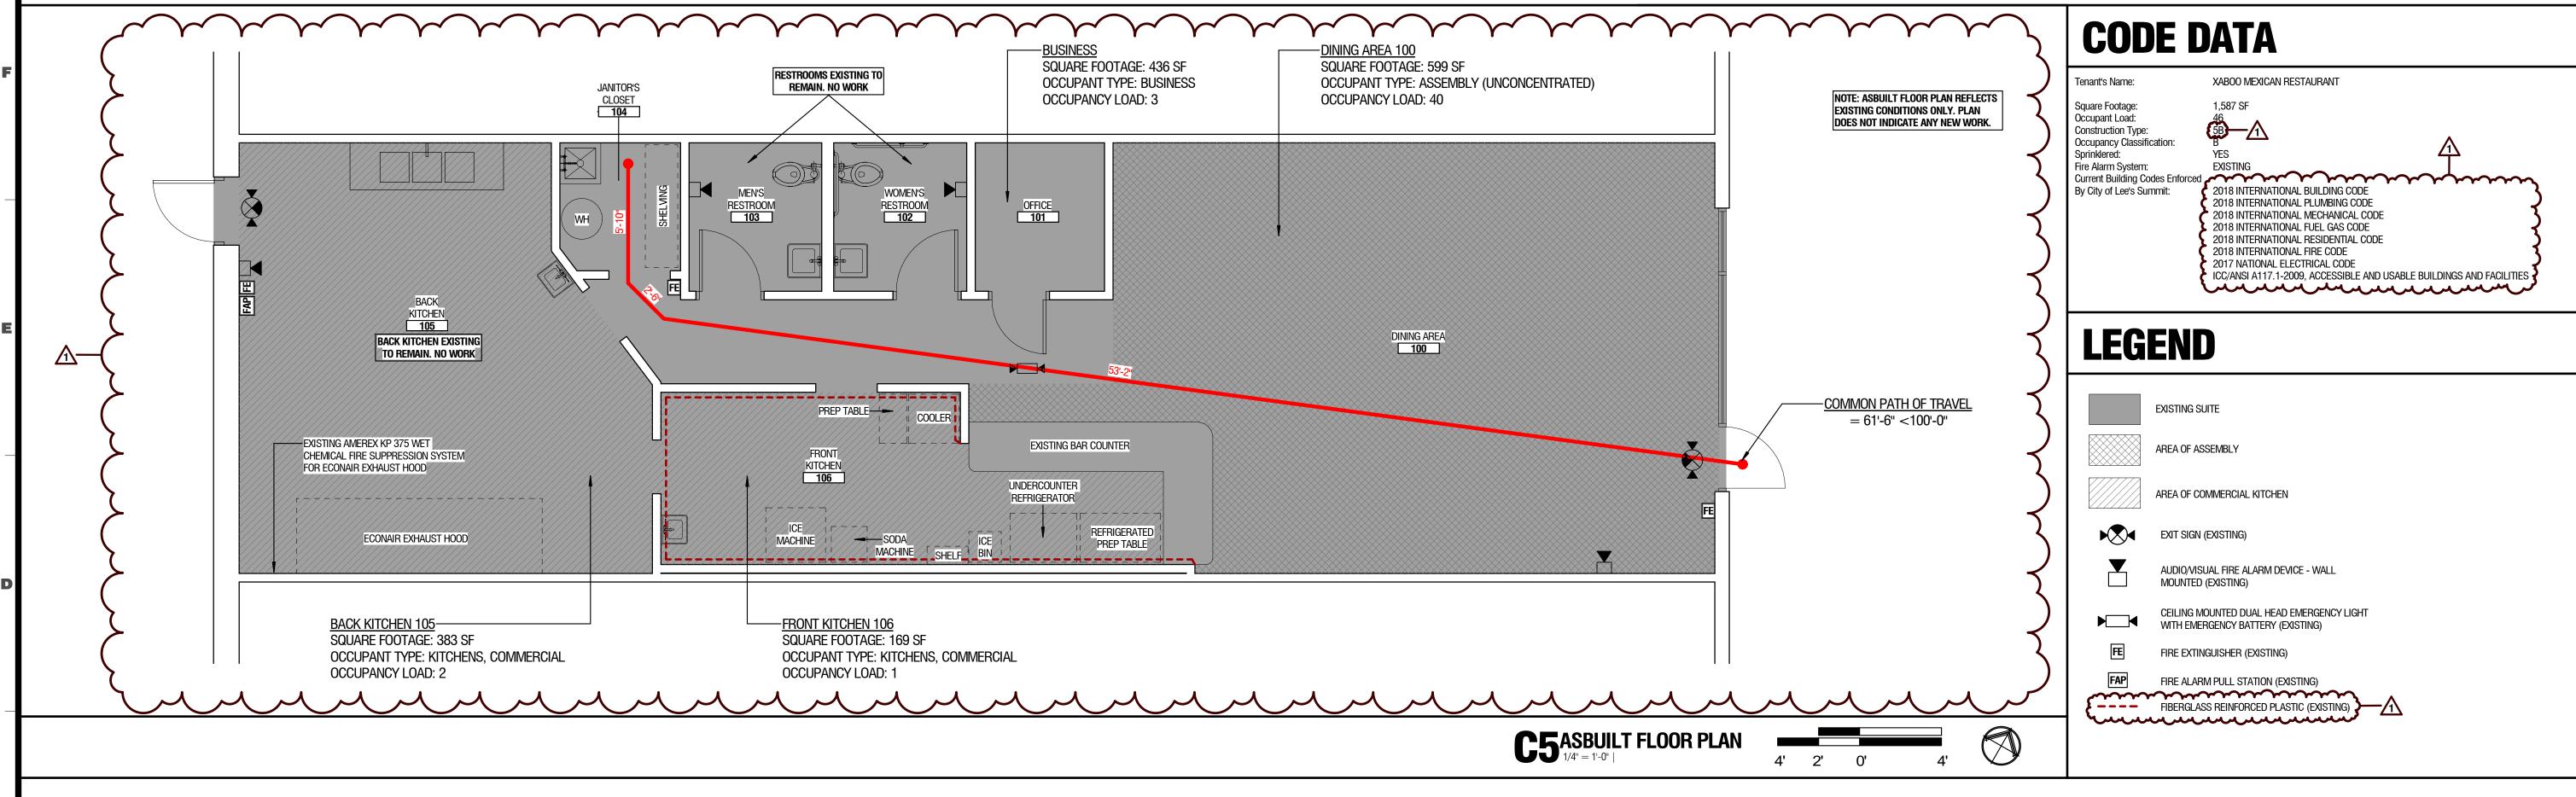

## **Building Safety Review Comments**

| Sheet                 | Comment | Response/Revision                                                                                                                                                                                                                                                                                                  |
|-----------------------|---------|--------------------------------------------------------------------------------------------------------------------------------------------------------------------------------------------------------------------------------------------------------------------------------------------------------------------|
| Licensed Contractors: |         |                                                                                                                                                                                                                                                                                                                    |
|                       | 1       | Comment to be addressed by tenant.                                                                                                                                                                                                                                                                                 |
|                       | 2       | Comment to be addressed by tenant.                                                                                                                                                                                                                                                                                 |
| Building Plan Review: |         |                                                                                                                                                                                                                                                                                                                    |
|                       | 1       | Comment to be addressed by tenant.                                                                                                                                                                                                                                                                                 |
|                       | 2       | Comment to be addressed by tenant.                                                                                                                                                                                                                                                                                 |
|                       | 3       | Comment to be addressed by tenant.                                                                                                                                                                                                                                                                                 |
| A1                    | 4       | Modified the Code Data Construction Type to be 5B.                                                                                                                                                                                                                                                                 |
| A1                    | 5       | Added notes in Women's Restroom 102 and Men's Restroom 103 to clarify, no work has taken place in these rooms by the current tenant.                                                                                                                                                                               |
| A1                    | 6       | Added notes, equipment layout and wall finish information to Front Kitchen 106. Construction/Design including Walls, Restrooms, MEP and Bar Counter were all existing when the current tenant moved in. Added note to Back Kitchen 105 to clarify that no work has taken place in this room by the current tenant. |
| Fire Plan Review:     |         |                                                                                                                                                                                                                                                                                                                    |
|                       | 1       | No modifications were made by the current tenant.                                                                                                                                                                                                                                                                  |
|                       | 2       | Comment to be addressed by tenant.                                                                                                                                                                                                                                                                                 |
|                       | 3       | Comment to be addressed by tenant.                                                                                                                                                                                                                                                                                 |
|                       | 4       | Comment to be addressed by tenant.                                                                                                                                                                                                                                                                                 |

A1 5 The Code Data was updated to reflect the building codes currently enforced by the city of Lee's Summit.

If you have any questions or require additional information, please don't hesitate to contact our office.

## XABOO MEXICAN RESTAURANT

1196 NE Douglas St. ASBUILT FOR CITY SUBMISSION 09/15/23 Lee's Summit, MO 64086

7400 W. 110th Street, Suite 200 Overland Park, Kansas 66210 913.451.9080 fax

XABOO MEXICAN RESTAI
1196 NE Douglas St.
Lee's Summit, MO 64086

20012.23.003

Date: 09/15/23 Issue Date
1 CITY COMMENTS 10/18/23 Copyright © 2023 by HMN Architects, Inc.

Asbuilt Floor Plan & Code