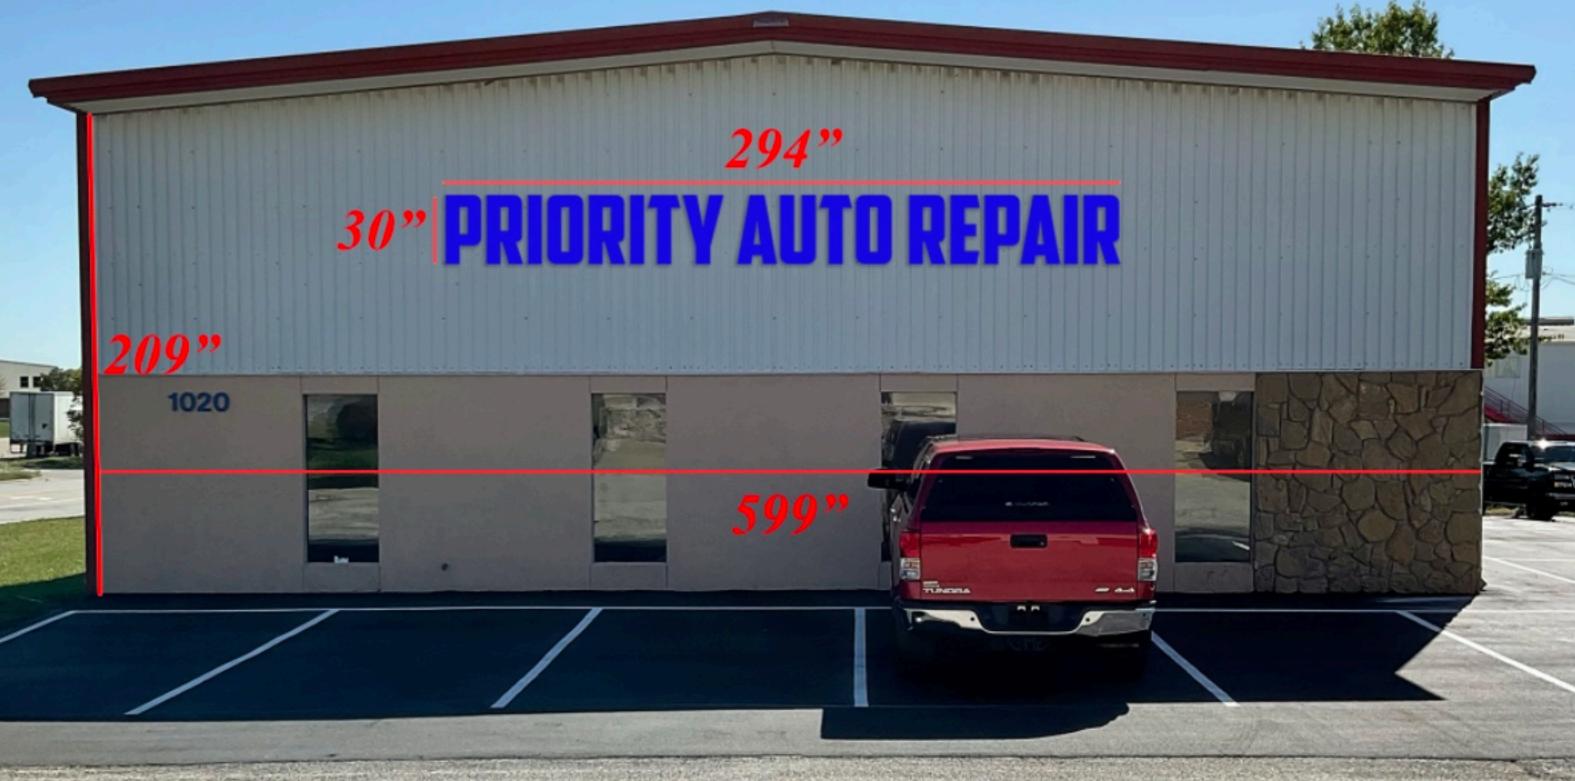

MATERIALS: 4.5" DEEP BLACK
ALUMINUM SIGN FRAME INTERNALLY
ILLUMINATED WITH POLYCARBANATE
INSERT (TRANSLUCENT VINYL APPLIED
TO FACE)

MOUNTED USING METAL FASTENERS

TOTAL FACADE: 868.93 SQFT TOTAL SIGN: 61.25 SQFT

MATERIALS: 3/4" OUTDOOR BLACK
PVC WITH BLUE VINYL ON FACE
STUD MOUNTED

| PI | Uses permitted in PI | Attached: -Applique -Awning -Canopy -Over Canopy -Projecting -Under Canopy -Wall | 1 per façade,<br>maximum of 2 | 10% of building façade for awning, canopy, or wall; 6 sq. ft. for projecting, over or under canopy | 6 foot max.<br>letter height | External indirect Halo Internal | 10 feet clearance for projecting; 8 feet for under canopy |
|----|----------------------|----------------------------------------------------------------------------------|-------------------------------|----------------------------------------------------------------------------------------------------|------------------------------|---------------------------------|-----------------------------------------------------------|
|    |                      | Freestanding: -Ground -Hanging -Monument -Monument with EMB -Landscape wall sign | 1 per building                | 16 sq. ft. for ground or hanging; 72 sq. ft. sign face area; and 96 sq. ft. structure area         | 6 feet                       |                                 | 75 feet between freestanding signs                        |