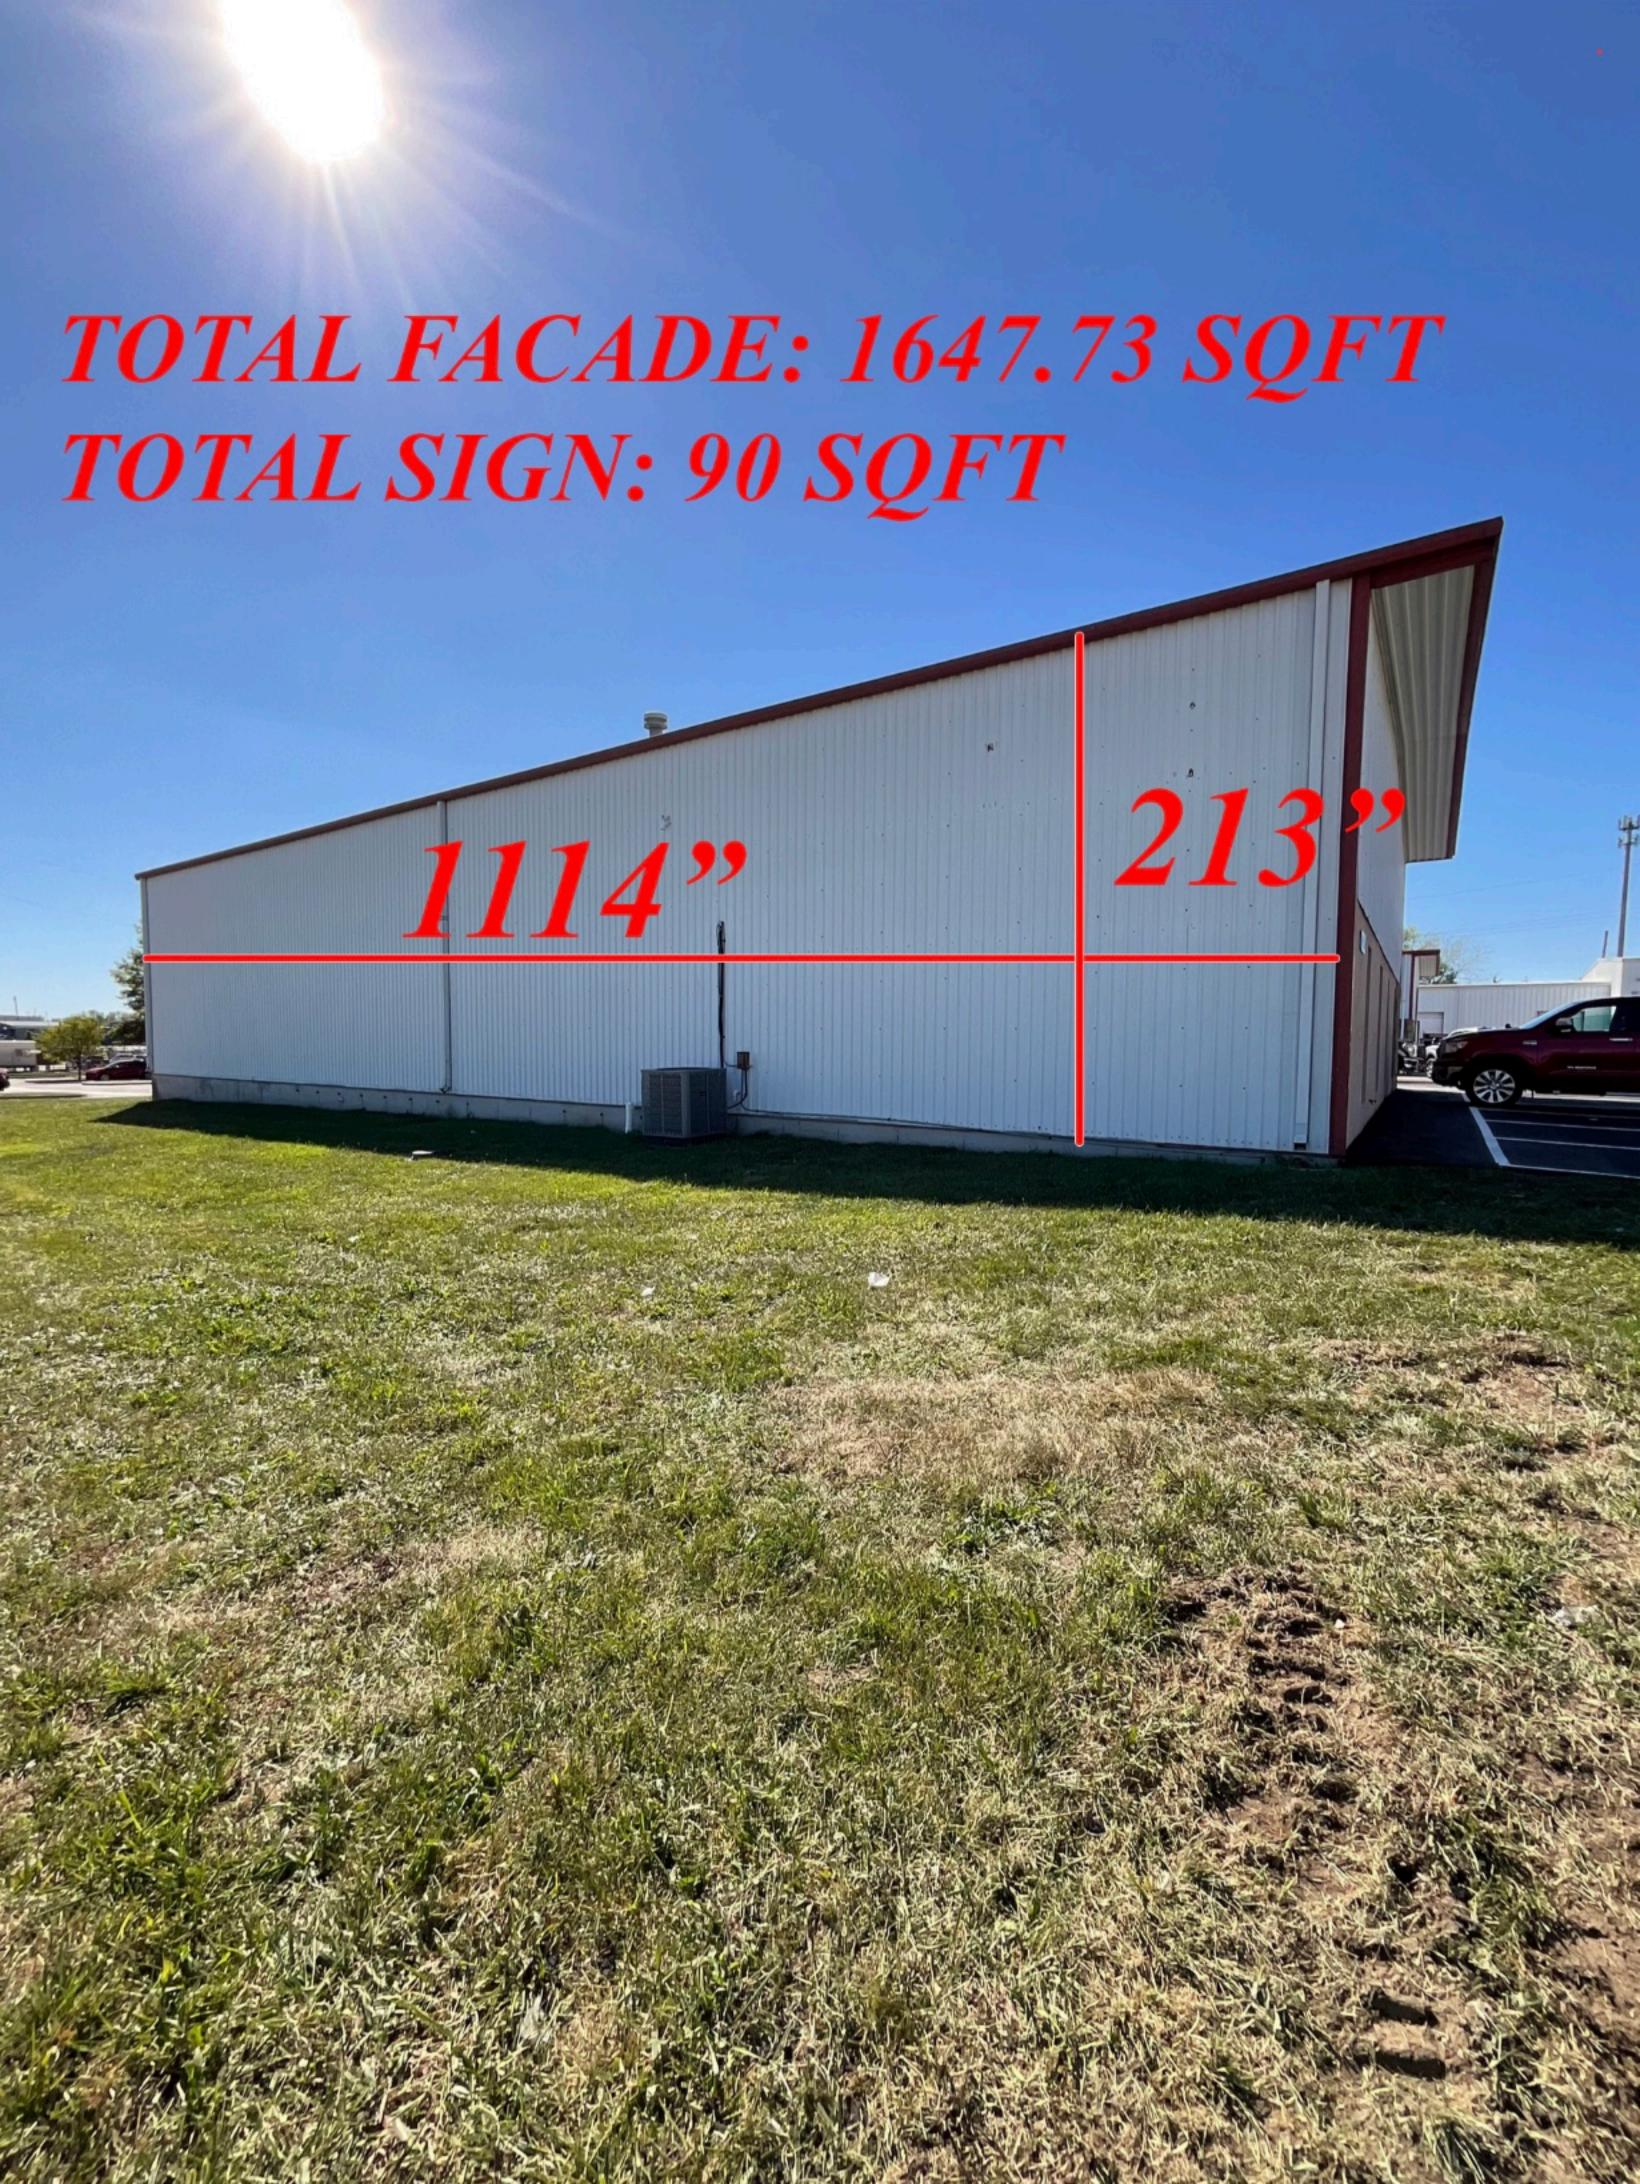

MATERIALS: 4.5" DEEP BLACK
ALUMINUM SIGN FRAME INTERNALLY
ILLUMINATED WITH POLYCARBANATE
INSERT (TRANSLUCENT VINYL APPLIED
TO FACE)

MOUNTED USING METAL FASTENERS

TOTAL FACADE: 868.93 SQFT TOTAL SIGN: 61.25 SQFT