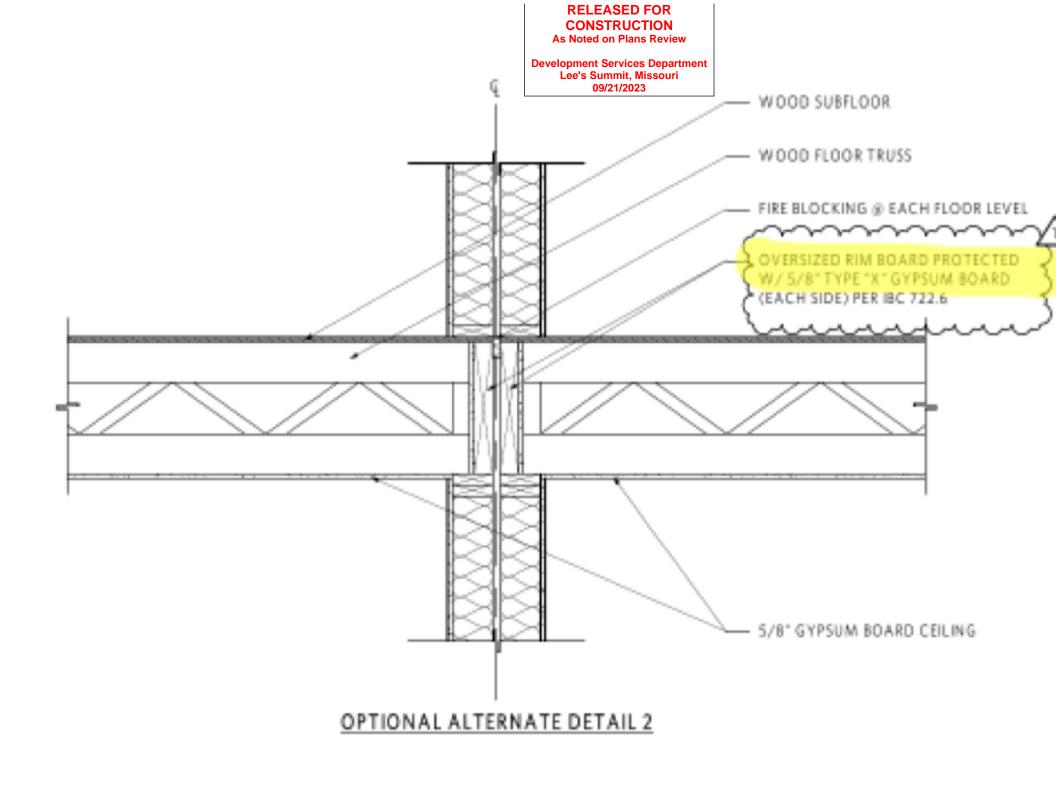

## Re: 5/8" Securock Firecode X inlieu of 5/8" Sheetrock Type X

To the best of the Architect's professional knowledge the aforementioned project, USG Securock Firecode X panels of 5/8" thickness meet or exceed the qualifications of the specified 5/8" Sheetrock Type X Per ASTM E84 and E136 to be used in protection of the rim boards at each floor line within demising walls separating the townhome units – per the attached detail from A003 and product cutsheet for Securock.