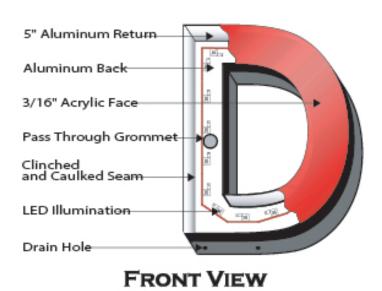

**Front Lit Channel Letters** 

(Raceway)

| Customer:     | Elite Personal Training |
|---------------|-------------------------|
| Address:      | 840 SW Blue Parkway     |
| City/St./Zip: | Lees Summit, MO 64063   |
| Phone:        | 816-716-1713            |
| Email:        | skyflex13@hotmail.com   |

816-407-SIGN (7446) www.victorysignco.com

| Sign Dimensions: <b>82" x 34" = 19.3sf</b> | PMS Colors: | Day/Night, Black, White |
|--------------------------------------------|-------------|-------------------------|
| Store Front Sq. Footage: 22' x 10' = 220sf | Trim Cap:   | Black, White            |
| Contact:                                   | Returns:    | Black, White            |
| Sales Person: Barry                        | Raceway:    | Raceway                 |
| Designer: Cody                             | Proofe:     | of 3                    |