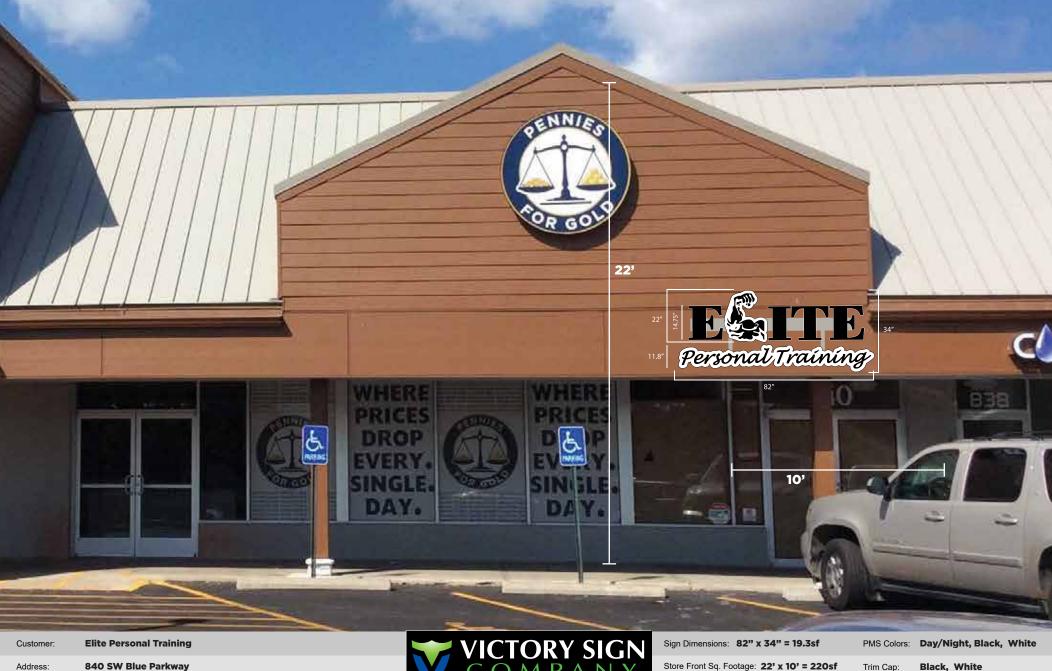

**Front Lit Channel Letters** 

(Raceway)

| Customer:     | Elite Personal Training |
|---------------|-------------------------|
| Address:      | 840 SW Blue Parkway     |
| City/St./Zip: | Lees Summit, MO 64063   |
| Phone:        | 816-716-1713            |
| Email:        | skyflex13@hotmail.com   |

816-407-SIGN (7446) www.victorysignco.com

| Sign Dimensions: <b>82" x 34" = 19.3sf</b> | PMS Colors: | Day/Night, Black, White |
|--------------------------------------------|-------------|-------------------------|
| Store Front Sq. Footage: 22' x 10' = 220sf | Trim Cap:   | Black, White            |
| Contact:                                   | Returns:    | Black, White            |
| Sales Person: Barry                        | Raceway:    | Raceway                 |
| Designer: Cody                             | Proofe:     | of 3                    |