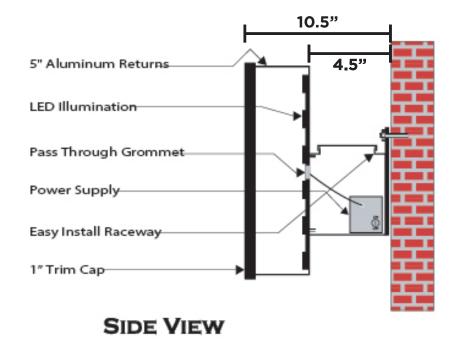

**Front Lit Channel Letters** 

(Raceway)

| Customer:     | Elite Personal Training |
|---------------|-------------------------|
| Address:      | 840 SW Blue Parkway     |
| City/St./Zip: | Lees Summit, MO 64063   |
| Phone:        | 816-716-1713            |
| Email:        | skyflex13@hotmail.com   |

816-407-SIGN (7446) www.victorysignco.com

| Sign Dimensions: <b>82" x 34" = 19.3sf</b> | PMS Colors: | Day/Night, Black, White |
|--------------------------------------------|-------------|-------------------------|
| Store Front Sq. Footage: 22' x 10' = 220sf | Trim Cap:   | Black, White            |
| Contact:                                   | Returns:    | Black, White            |
| Sales Person: Barry                        | Raceway:    | Raceway                 |
| Designer: Cody                             | Proofe:     | of 3                    |