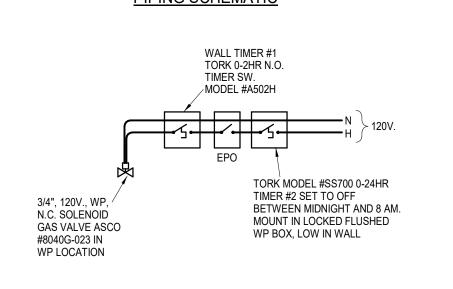

CONTROL SCHEMATIC (GRILL)

4 GARAGE CARBON MONOXIDE SENSOR DOOR CONNECTION DETAIL
NOT TO SCALE

2 COMPACTOR ELECTRICAL SERVICE DETAIL
NOT TO SCALE

3 LIGHT POLE FOUNDATION DETAIL
NOT TO SCALE

A NEW RESIDENTIAL COMMUNITY AT: