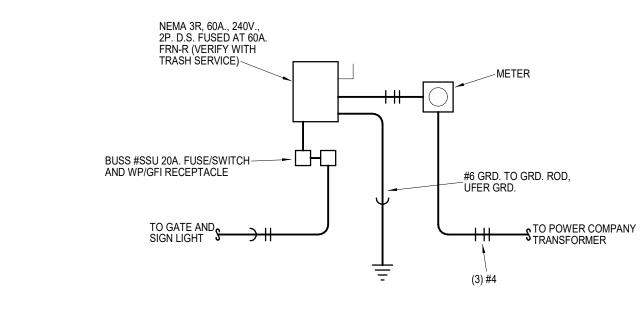

CONTROL SCHEMATIC (GRILL)

4 GARAGE CARBON MONOXIDE SENSOR DOOR CONNECTION DETAIL
NOT TO SCALE

2 COMPACTOR ELECTRICAL SERVICE DETAIL
NOT TO SCALE

3 LIGHT POLE FOUNDATION DETAIL
NOT TO SCALE

A NEW RESIDENTIAL COMMUNITY AT: