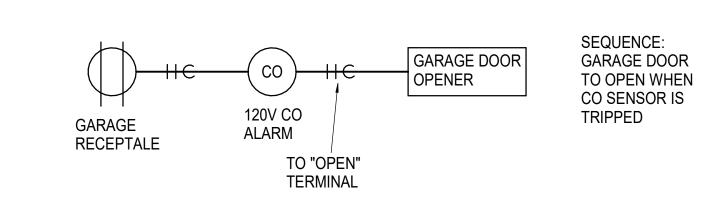

CONTROL SCHEMATIC (GRILL)

4 GARAGE CARBON MONOXIDE SENSOR DOOR CONNECTION DETAIL
NOT TO SCALE

2 COMPACTOR ELECTRICAL SERVICE DETAIL
NOT TO SCALE

3 LIGHT POLE FOUNDATION DETAIL
NOT TO SCALE

A NEW RESIDENTIAL COMMUNITY AT: