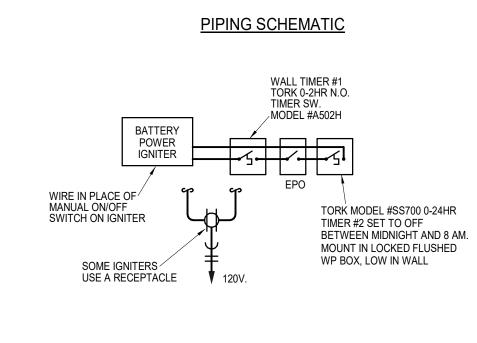

CONTROL SCHEMATIC (GRILL)

4 GARAGE CARBON MONOXIDE SENSOR DOOR CONNECTION DETAIL
NOT TO SCALE

2 COMPACTOR ELECTRICAL SERVICE DETAIL
NOT TO SCALE

3 LIGHT POLE FOUNDATION DETAIL
NOT TO SCALE

A NEW RESIDENTIAL COMMUNITY AT: