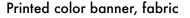

#### TEMPORARY SIGN DESIGN: Fabric, printed banner with grommets.

#### FACE

## PERMIT

ADDRESS: 2 SE Douglas St., Lee's Summit, MO 64064

SIGN DIMENSIONS: 12 feet x 2 feet SIGN SIZE: 24 sq. ft.

FACADE DIMENSIONS: 18 feet x 14 feet

FACADE OVERALL: 252 sq. ft.

All illustrations, concepts and descriptions are the property of Fossil Forge ©