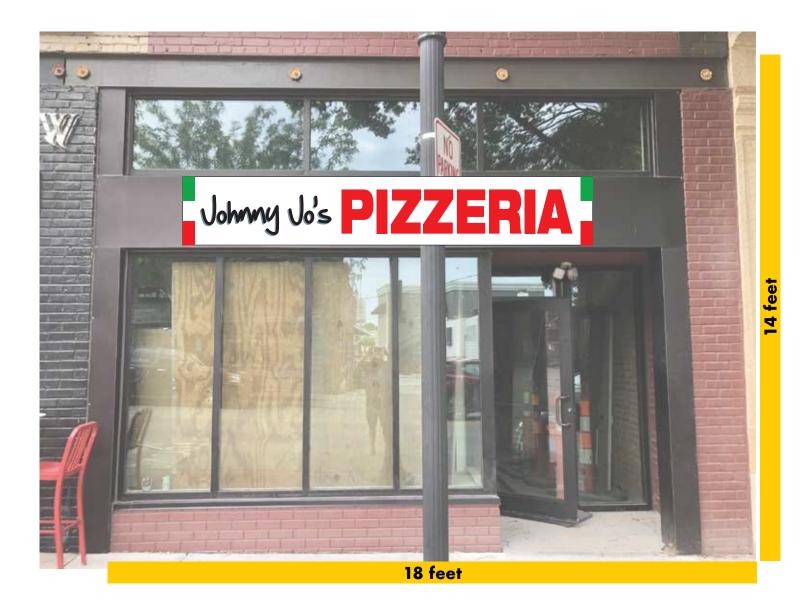

## PERMIT

ADDRESS: 2 SE Douglas St., Lee's Summit, MO 64064

SIGN DIMENSIONS: 12 feet x 2 feet SIGN SIZE: 24 sq. ft.

FACADE DIMENSIONS: 18 feet x 14 feet

FACADE OVERALL: 252 sq. ft.

All illustrations, concepts and descriptions are the property of Fossil Forge ©