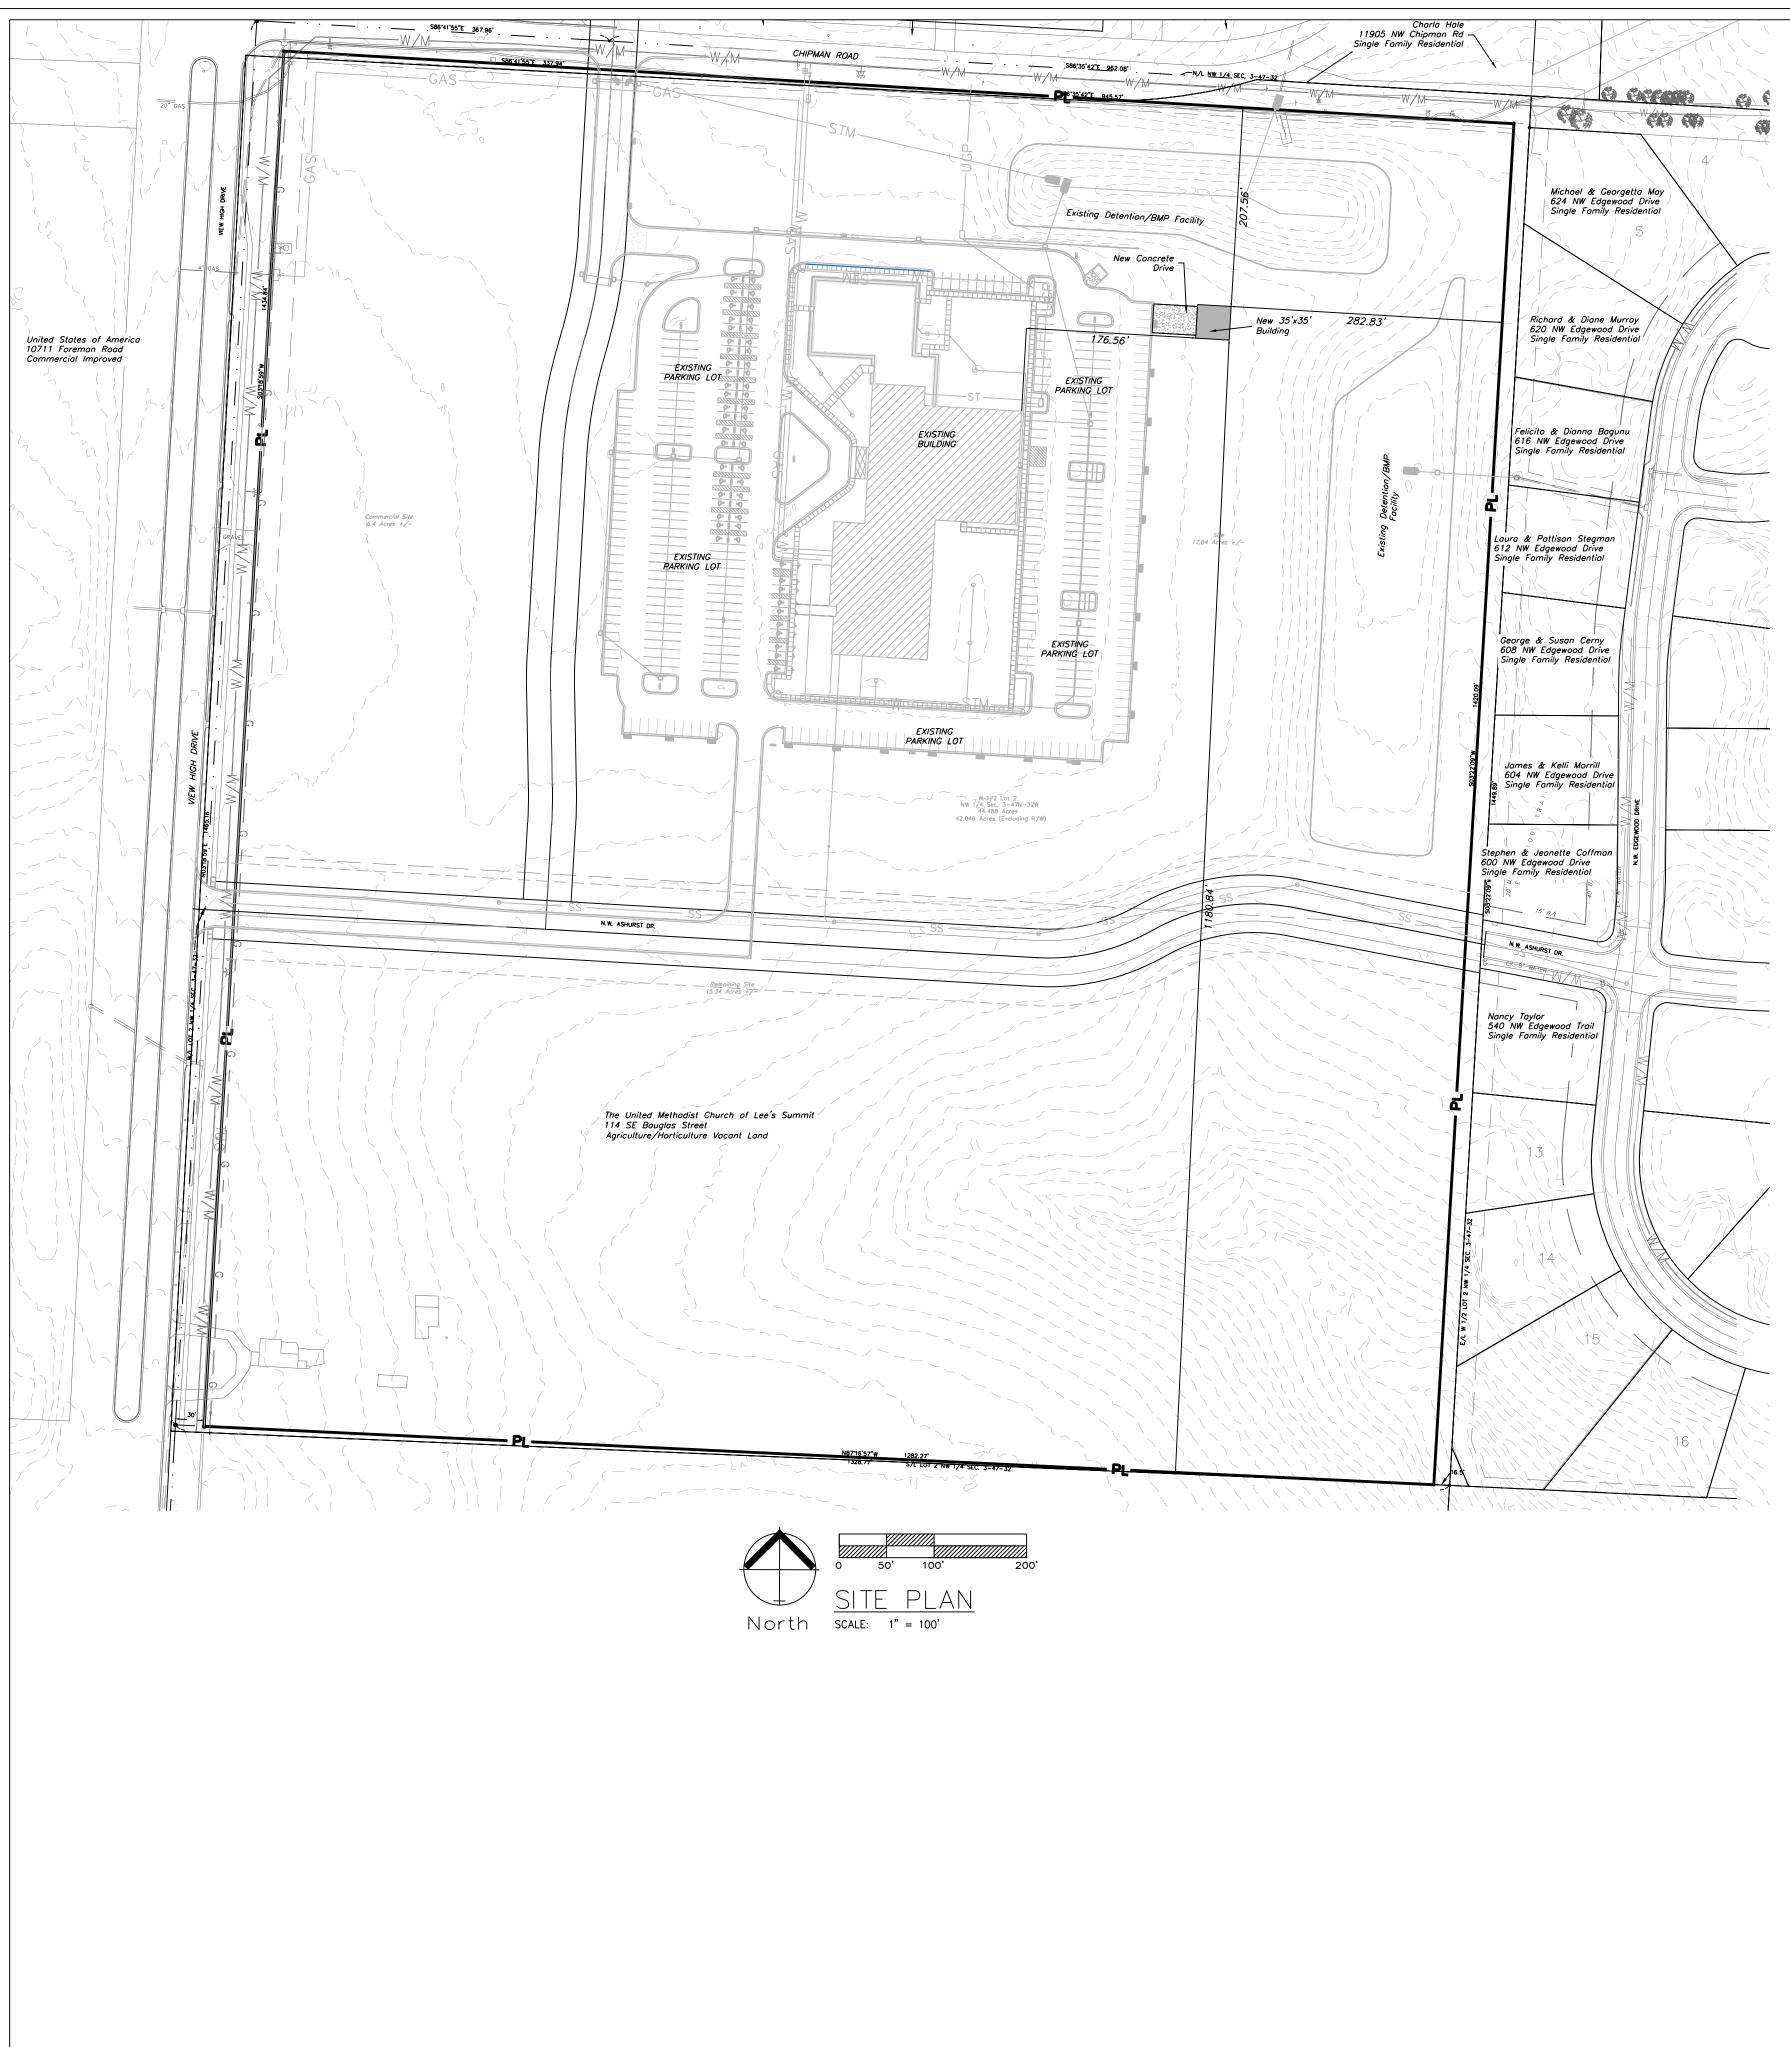

## FI LE

RELEASED FOR CONSTRUCTION As Noted on Plan Review **Development Services Department** 

Lee's Summit, Missouri 09/12/2023

<u>Site Data Table</u>

<u>Existing Phase 1 Impervious A</u> (All Property North of Ashurst D

Existing Area Existing Building Existing Asphalt/Sidewalk Existing Impervious Area Existing Parking Spaces

<u>New Phase 3 Impervious Area</u> (All Property North of Ashurst Drive.)

1,16928 1,365 S 1,235 S Area Asphalt/Sidewalk New Building

2,600 5 New Parking Spaces 0 Stand

<u>Total Impervious Area</u> (All Property North of Ashurst Drive.) Area 1,169,284 Asphalt/Sidewalk 207,615 Impervious Area 243,230.

Impervious Area

<u>Site Improvement Notes</u>

Chipman Road –No improvements are anticipate

View High Drive —No improvements are anticipate

No new service connections to buildin

<u>Developer:</u> rdawson@reachingthesummit.com The United Methodist Church of 3381 NW Chipman Rd Lee's Summit, MO 64081