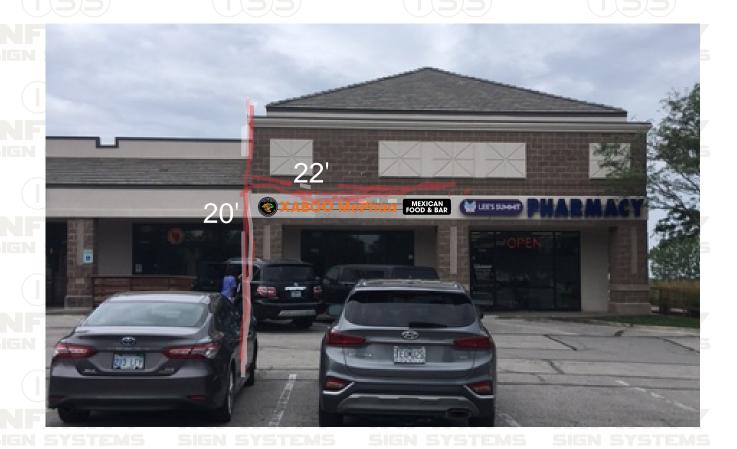

Manufacture and install

(1) set internally illuminated channel letters on wireway painted to match building. Letters, logo and cabinet to have white plastic faces with digital print and/or vinyl overlays, black trimcap, black returns, and white LEDs.