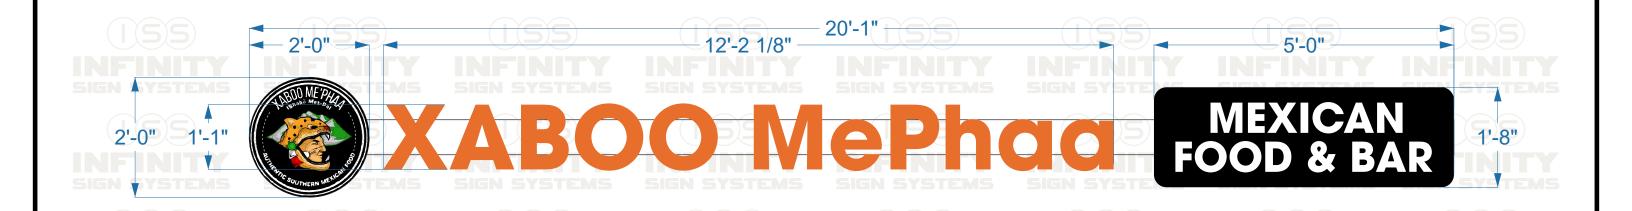

Manufacture and install

(1) set internally illuminated channel letters on wireway painted to match building. Letters, logo and cabinet to have white plastic faces with digital print and/or vinyl overlays, black trimcap, black returns, and white LEDs.

Logo artwork is not very good quality

NFINITY INFINITY SIGN SYSTEMS

OUTS SIGN SYSTEMS SIGN SYSTEMS

OUTS SIGN SYSTEMS SIGN SYSTEMS

OUTS SIGN SYS

**USS**INFINITY
SIGN SYSTEMS

4900 Lister Ave Kansas City, MO 64130 Phone: 816.252.3337 Fax: 816.252.3351