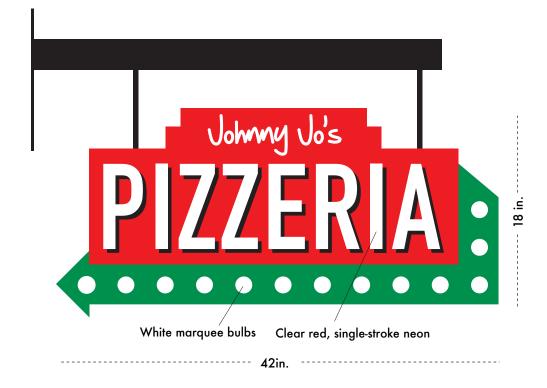

Printed Name

SIGN DESIGN: Eye-catching neon and marquee arrow. All-aluminum construction. Red neon and white marquee bulbs attract attention.

Approximate scale and location

All illustrations, concepts and descriptions are the property of Fossil Forge ©

Blade

sign