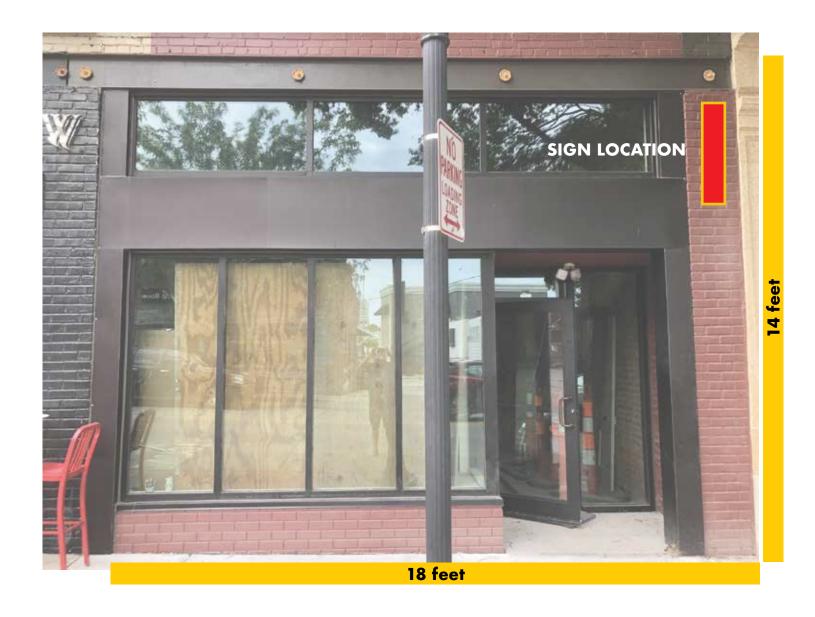

SIGN DIMENSIONS: 3.5 x 1.5 feet

SIGN SIZE: 6 sq. ft.

FACADE DIMENSIONS: 18 feet x 14 feet

FACADE OVERALL: 252 sq. ft.

All illustrations, concepts and descriptions are the property of Fossil Forge ©

#### PROPERTY AND SIGN LOCATION

All illustrations, concepts and descriptions are the property of Fossil Forge ©