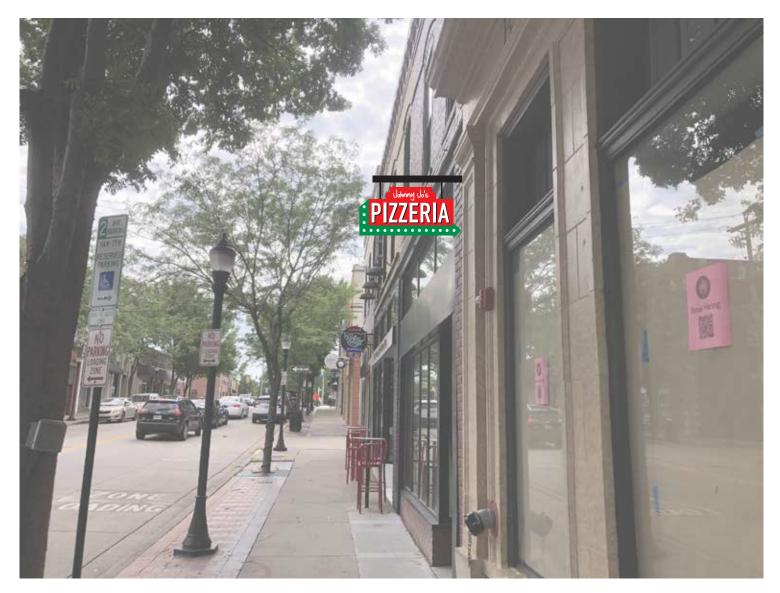

that he/she is the landlord or property owner that has |
| given permission | to the applicant to place signage at:                                           |
|                  | 2 SE Douglas St., Lee's Summit, MO 64064                                        |
|                  | (location address)                                                              |
| Dated this       | Signature of Landlord or Property Owner  Matt lennsylv                          |

Printed Name

SIGN DESIGN: Eye-catching neon and marquee arrow. All-aluminum construction. Red neon and white marquee bulbs attract attention.



Approximate scale and location



All illustrations, concepts and descriptions are the property of Fossil Forge ©

Blade

sign

### ADDRESS: 2 SE Douglas St., Lee's Summit, MO 64064



Approximate scale and location

All illustrations, concepts and descriptions are the property of Fossil Forge  $\ensuremath{\mathbb{C}}$ 

ADDRESS: 2 SE Douglas St., Lee's Summit, MO 64064

SIGN DIMENSIONS: 3.5 x 1.5 feet

SIGN SIZE: 6 sq. ft.

FACADE DIMENSIONS: 18 feet x 14 feet

FACADE OVERALL: 252 sq. ft.



All illustrations, concepts and descriptions are the property of Fossil Forge ©

### ADDRESS: 2 SE Douglas St., Lee's Summit, MO 64064

#### PROPERTY AND SIGN LOCATION



All illustrations, concepts and descriptions are the property of Fossil Forge ©