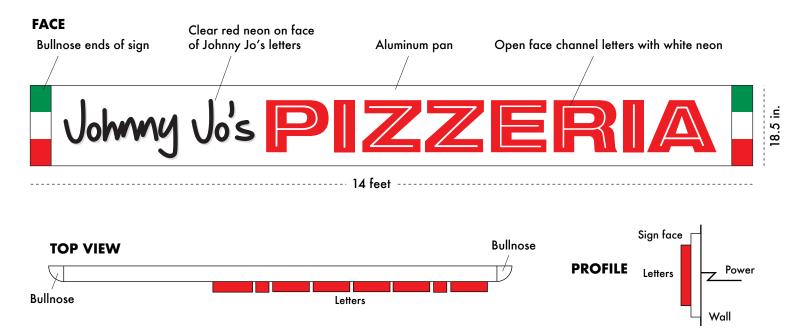

#### PERMIT

SIGN DESIGN: Stunning dimensional wall sign. Features open faced channel letters with white single stroke new. Clear red neon highlights Johnny Jo's lettering.

## PERMIT

ADDRESS: 2 SE Douglas St., Lee's Summit, MO 64064

SIGN DIMENSIONS: 14 feet x 1.6 feet

SIGN SIZE: 22.4 sq. ft.

FACADE DIMENSIONS: 18 feet x 14 feet

FACADE OVERALL: 252 sq. ft.

All illustrations, concepts and descriptions are the property of Fossil Forge ©