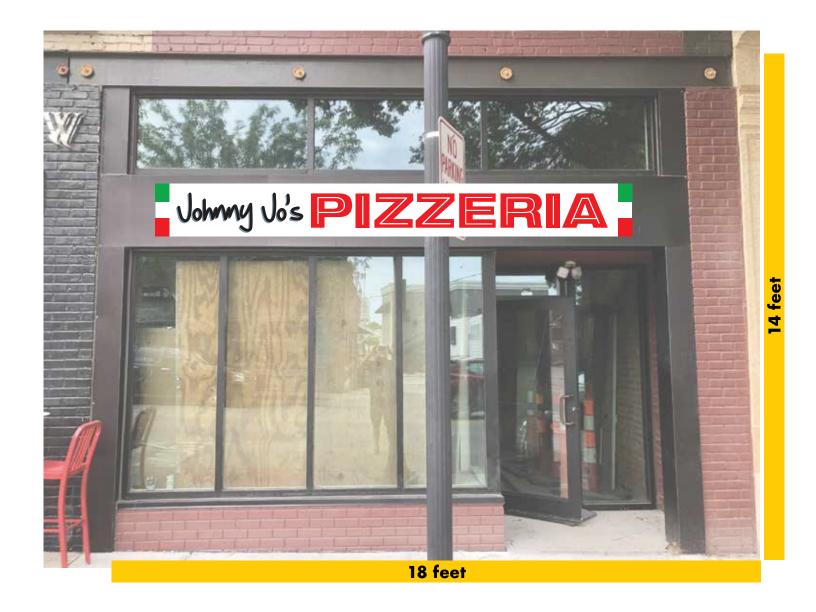

## PERMIT

ADDRESS: 2 SE Douglas St., Lee's Summit, MO 64064

SIGN DIMENSIONS: 14 feet x 1.6 feet

SIGN SIZE: 22.4 sq. ft.

FACADE DIMENSIONS: 18 feet x 14 feet

FACADE OVERALL: 252 sq. ft.

All illustrations, concepts and descriptions are the property of Fossil Forge ©