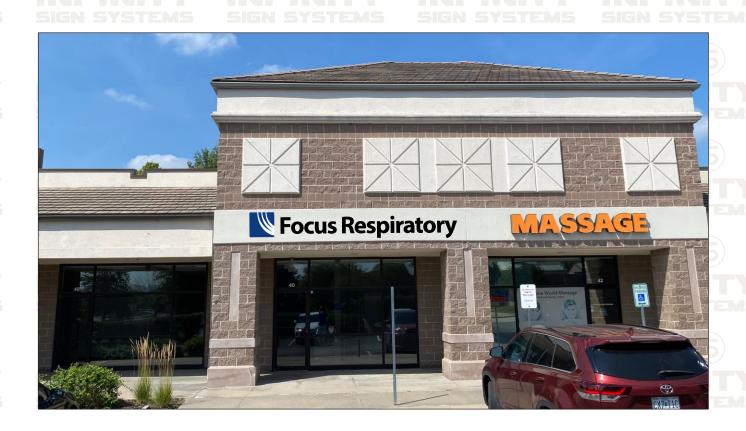

## ISS SIGN SYSTEMS S

Manufacture and install

(1) 1'-4" x .25 FCO letters painted black and flush mounted. 2'-0" rounded square logo painted white with blue vinyl overlay.

vector logo required prior to production - ISS to provide

|  | Client                                               | Address                                     |                       | Revisions                                            |              |                                   |                 |
|--|------------------------------------------------------|---------------------------------------------|-----------------------|------------------------------------------------------|--------------|-----------------------------------|-----------------|
|  | Focus Respiratory "Where patients are our priority." | 40 NE Sycamore ST<br>Lee's Summit, MO 64086 | Account MCCHMIDT      | REV1 - 08-24-23 tenant space change and color change |              |                                   |                 |
|  |                                                      |                                             | Rep. MSCHMIDT         | REV2 -                                               |              |                                   |                 |
|  |                                                      |                                             | Designer Brooke Braun | REV3 -                                               |              |                                   | <u> </u>        |
|  |                                                      |                                             | <b>Date</b> 08-16-23  | REV4 -                                               |              |                                   |                 |
|  | Focus Respiratory                                    |                                             | <b>Date</b> 08-16-23  | Paint Colors                                         | Vinyl Colors | Customer Approval                 | l               |
|  | Design #                                             | Sheet #                                     | Drawing Title         | White                                                | Blue - TBD   |                                   | This dra        |
|  | ISS.104225                                           | Sheet 1 of 3                                | FCO Letters           | Black                                                |              | x Esigned by Erin Hupp 08/30/2023 | Syste<br>reproc |
|  | ISS.104225                                           | Sheet 1 of 3                                | FCO Letters           | Black                                                |              | × Esigned by Erin Hupp 08/30/2023 | re              |