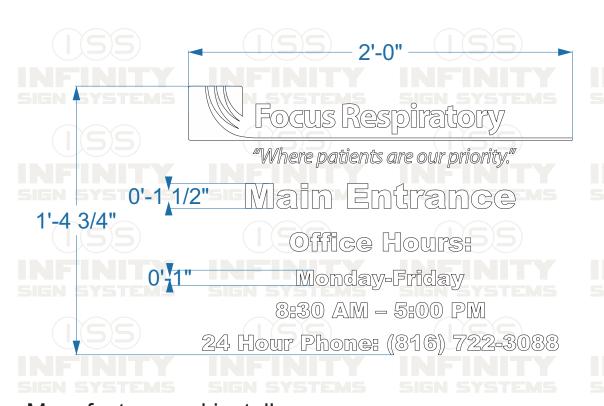

Manufacture and install (1) set HP white vinyl

vector logo required prior to production - ISS to provide

INFINITY SIGN SYSTEMS

INFINITY
SIGN SYSTEMS

INFINITY SIGN SYSTEMS INFINITY SIGN SYSTEMS

IFINITY IN

INFINITY SIEN SYSTEMS INFINITY SIGN SYSTEMS

|  | Client                                               | Address                                     |                       | Revisions    |              |                                  |
|--|------------------------------------------------------|---------------------------------------------|-----------------------|--------------|--------------|----------------------------------|
|  |                                                      |                                             | Account MOCHMIDT      | REV1 -       |              |                                  |
|  | Focus Respiratory "Where patients are our priority." | 40 NE Sycamore ST<br>Lee's Summit, MO 64086 | Rep. MSCHMIDT         | REV2 -       |              |                                  |
|  |                                                      |                                             | Designer Brooke Braun | REV3 -       |              |                                  |
|  | mac padents are car priority.                        | <b>4</b> 1                                  | <b>Date</b> 08-16-23  | REV4 -       |              |                                  |
|  | Focus Respiratory                                    | <b>4</b> 7                                  | <b>Date</b> 08-16-23  | Paint Colors | Vinyl Colors | Customer Approval                |
|  | Design #                                             | Sheet #                                     | Drawing Title         |              | HP White     | F : F :                          |
|  | ISS.104225                                           | Sheet 2 of 3                                | Vinvl                 |              |              | X Esigned by Erin Hupp 8/30/2023 |