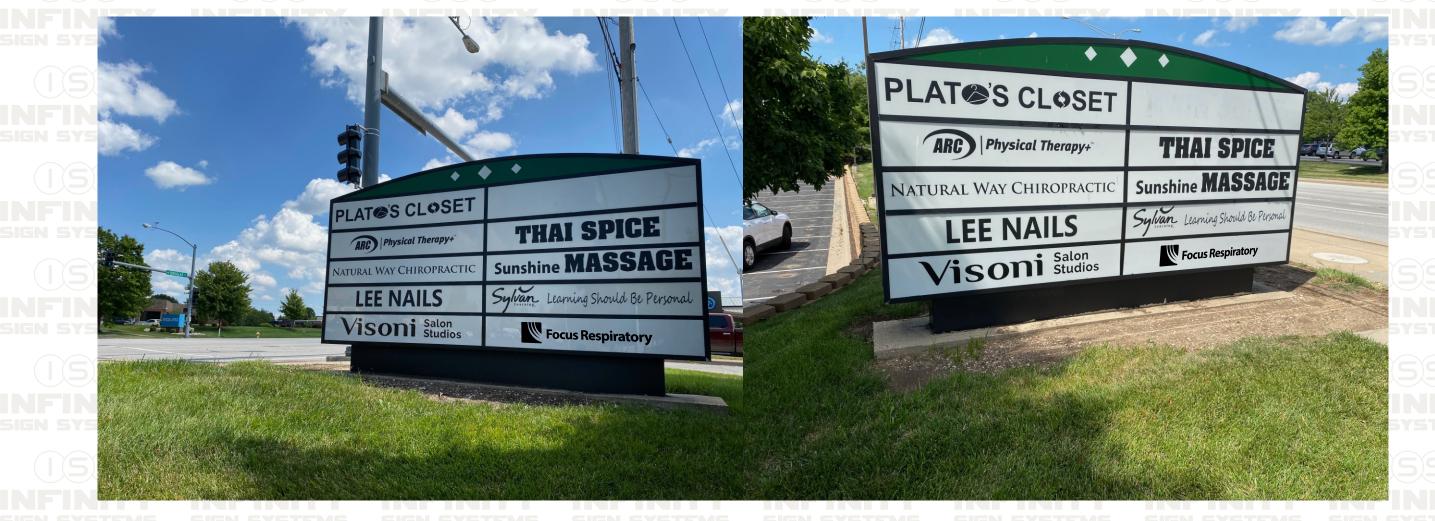

## ISS SIGN SYSTEMS S

Manufacture and install

(1) 1'-4" x .25 FCO letters painted black and flush mounted. 2'-0" rounded square logo painted white with blue vinyl overlay.

vector logo required prior to production - ISS to provide

|  | Client                                               | Address                                     |                       | Revisions                                            |              |                                   |                 |
|--|------------------------------------------------------|---------------------------------------------|-----------------------|------------------------------------------------------|--------------|-----------------------------------|-----------------|
|  | Focus Respiratory "Where patients are our priority." | 40 NE Sycamore ST<br>Lee's Summit, MO 64086 | Account MCCHMIDT      | REV1 - 08-24-23 tenant space change and color change |              |                                   |                 |
|  |                                                      |                                             | Rep. MSCHMIDT         | REV2 -                                               |              |                                   |                 |
|  |                                                      |                                             | Designer Brooke Braun | REV3 -                                               |              |                                   | <u> </u>        |
|  |                                                      |                                             | <b>Date</b> 08-16-23  | REV4 -                                               |              |                                   |                 |
|  | Focus Respiratory                                    |                                             | <b>Date</b> 08-16-23  | Paint Colors                                         | Vinyl Colors | Customer Approval                 | l               |
|  | Design #                                             | Sheet #                                     | Drawing Title         | White                                                | Blue - TBD   |                                   | This dra        |
|  | ISS.104225                                           | Sheet 1 of 3                                | FCO Letters           | Black                                                |              | x Esigned by Erin Hupp 08/30/2023 | Syste<br>reproc |
|  | ISS.104225                                           | Sheet 1 of 3                                | FCO Letters           | Black                                                |              | × Esigned by Erin Hupp 08/30/2023 | re              |