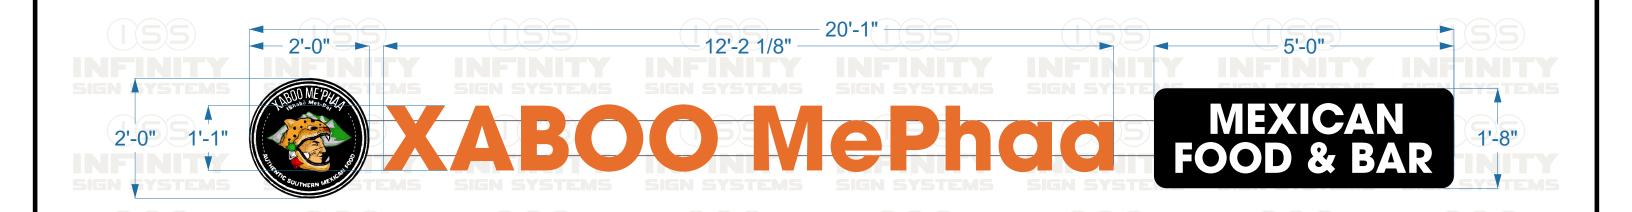

Manufacture and install

(1) set internally illuminated channel letters on wireway painted to match building. Letters, logo and cabinet to have white plastic faces with digital print and/or vinyl overlays, black trimcap, black returns, and white LEDs.

Logo artwork is not very good quality

TY INFINITY SIGN SYSTEMS

INFINITY SIGN SYSTEMS

INFINITY SIGN SYSTEMS

INFINITY SIGN SYSTEMS

SIGN SYSTEMS

INFINITY SIGN SYSTEMS

**USS**INFINITY
SIGN SYSTEMS