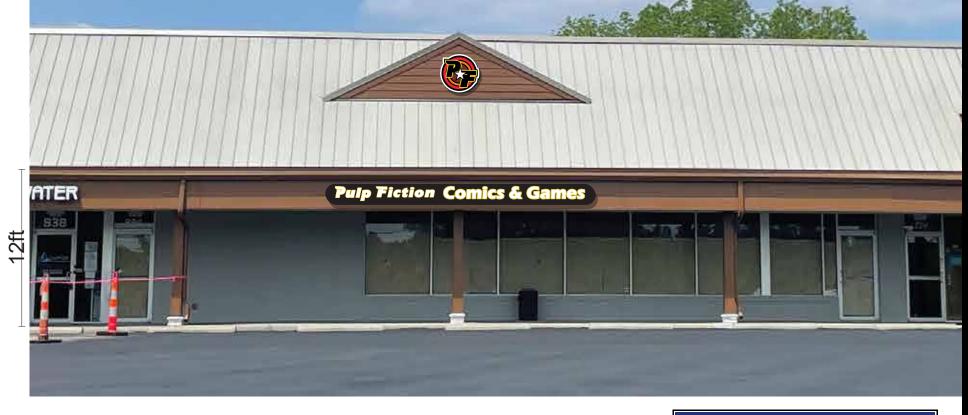

**ILLUMINATED CHANNEL LETTERS** 

"PULP FICTION" 31.5 SQFT - "LOGO" 9.25 SQFT OF SIGNAGE

5.7% OF BUILDING FACADE

21ft

## Pulp Fiction Comics & Games

- INTERNALLY ILLUMINATED CHANNEL LETTERS.
- 3/16" WHITE ACRYLIC FACES WITH DIGITALLY PRINTED TRANSLUCENT VINYL TO CLOSELY MATCH CUSTOMER COLORS.
- 3/4" BLACK JEWELITE TRIM CAP.
- 3MM ACM BACKERS.

ft 6in

- 4.3" DEEP ALUMINUM RETURNS PAINTED BLACK.
- INTERNALLY LIT USING PRINCIPAL BRAND 7100K WHITE LEDs, 1.32w EA.
- LETTERS INSTALLED ON ALUMINUM RACEWAYS PAINTED TO CLOSELY MATCH BUILDING COLOR.
- ELECTRICAL (100-277V) TO BE PROVIDED BY CUSTOMER'S ELECTRICIAN.

**CLIENT:** 

**PULP FICTION** 836 SW BLUE PKWY LEE SUMMIT, MO 64063 DRAWING NO. 23-053101v5-A

DATE

7.26.2023

SALESPERSON **DICK ROBINSON** 

DESIGNER:

SHYLA MILLER

**OPTION 1** SIGN DETAIL 59ft 10.5in