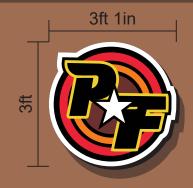

**ILLUMINATED CHANNEL LETTERS** 

"PULP FICTION" 31.5 SQFT - "LOGO" 9.25 SQFT OF SIGNAGE

5.7% OF BUILDING FACADE

21ft