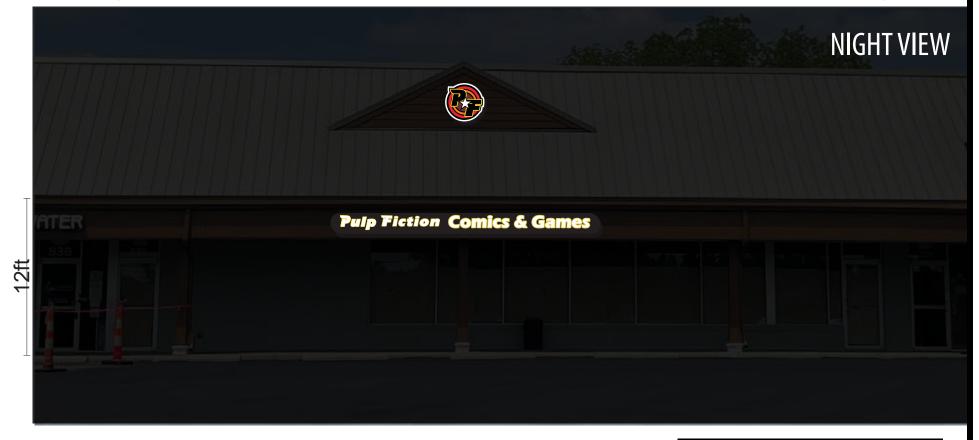

## Pulp Fiction Comics & Games

- INTERNALLY ILLUMINATED CHANNEL LETTERS.
- 3/16" WHITE ACRYLIC FACES WITH DIGITALLY PRINTED TRANSLUCENT VINYL TO CLOSELY MATCH CUSTOMER COLORS.
- 3/4" BLACK JEWELITE TRIM CAP.
- 3MM ACM BACKERS.

ft 6in

- 4.3" DEEP ALUMINUM RETURNS PAINTED BLACK.
- INTERNALLY LIT USING PRINCIPAL BRAND 7100K WHITE LEDs, 1.32w EA.
- LETTERS INSTALLED ON ALUMINUM RACEWAYS PAINTED TO CLOSELY MATCH BUILDING COLOR.
- ELECTRICAL (100-277V) TO BE PROVIDED BY CUSTOMER'S ELECTRICIAN.