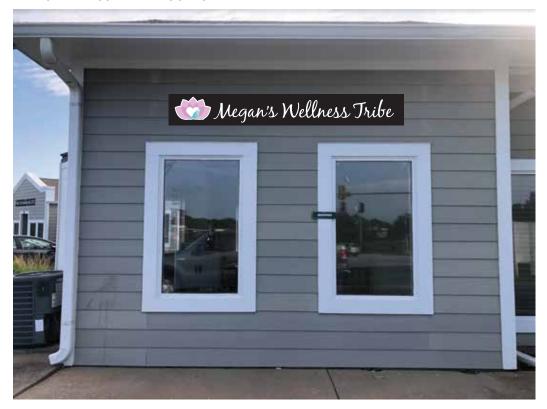

**SIGN DESIGN:** Wall sign. Sign is aluminum composite with printed graphics applied to face.

Graphics applied to face

----- 8 feet

### **PROFILE**

Mounted above windows