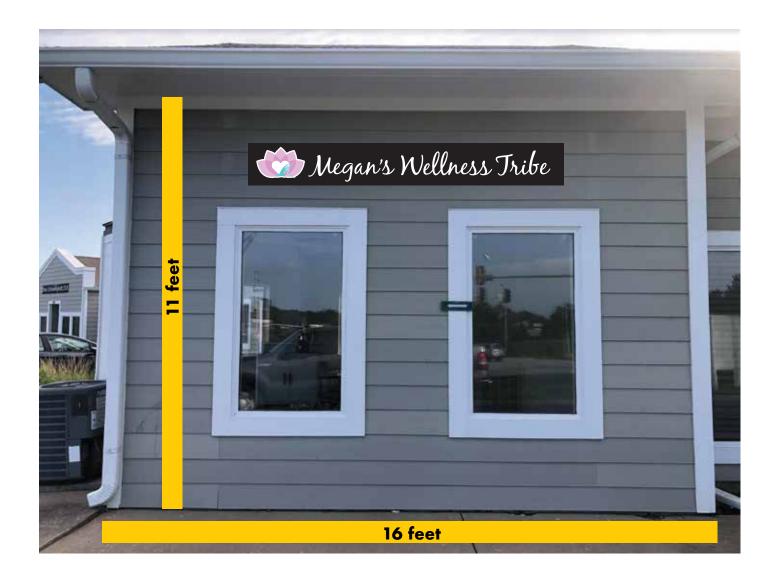

# SIGN DESIGN B: Wall sign. Sign is aluminum co. P. 5.12 Mh L. Inted graphics applied to face.

622 SW 3rd St. Suite F, Lee's Summit, MO 64063

SIGN DIMENSIONS: 8 ft. x 13 in.

SIGN SIZE: 17 sq. ft.

**FACADE DIMENSIONS: 16 ft. x 11 ft.** 

FACADE OVERALL: 176 sq. ft.

All illustrations, concepts and descriptions are the property of Fossil Forge ©