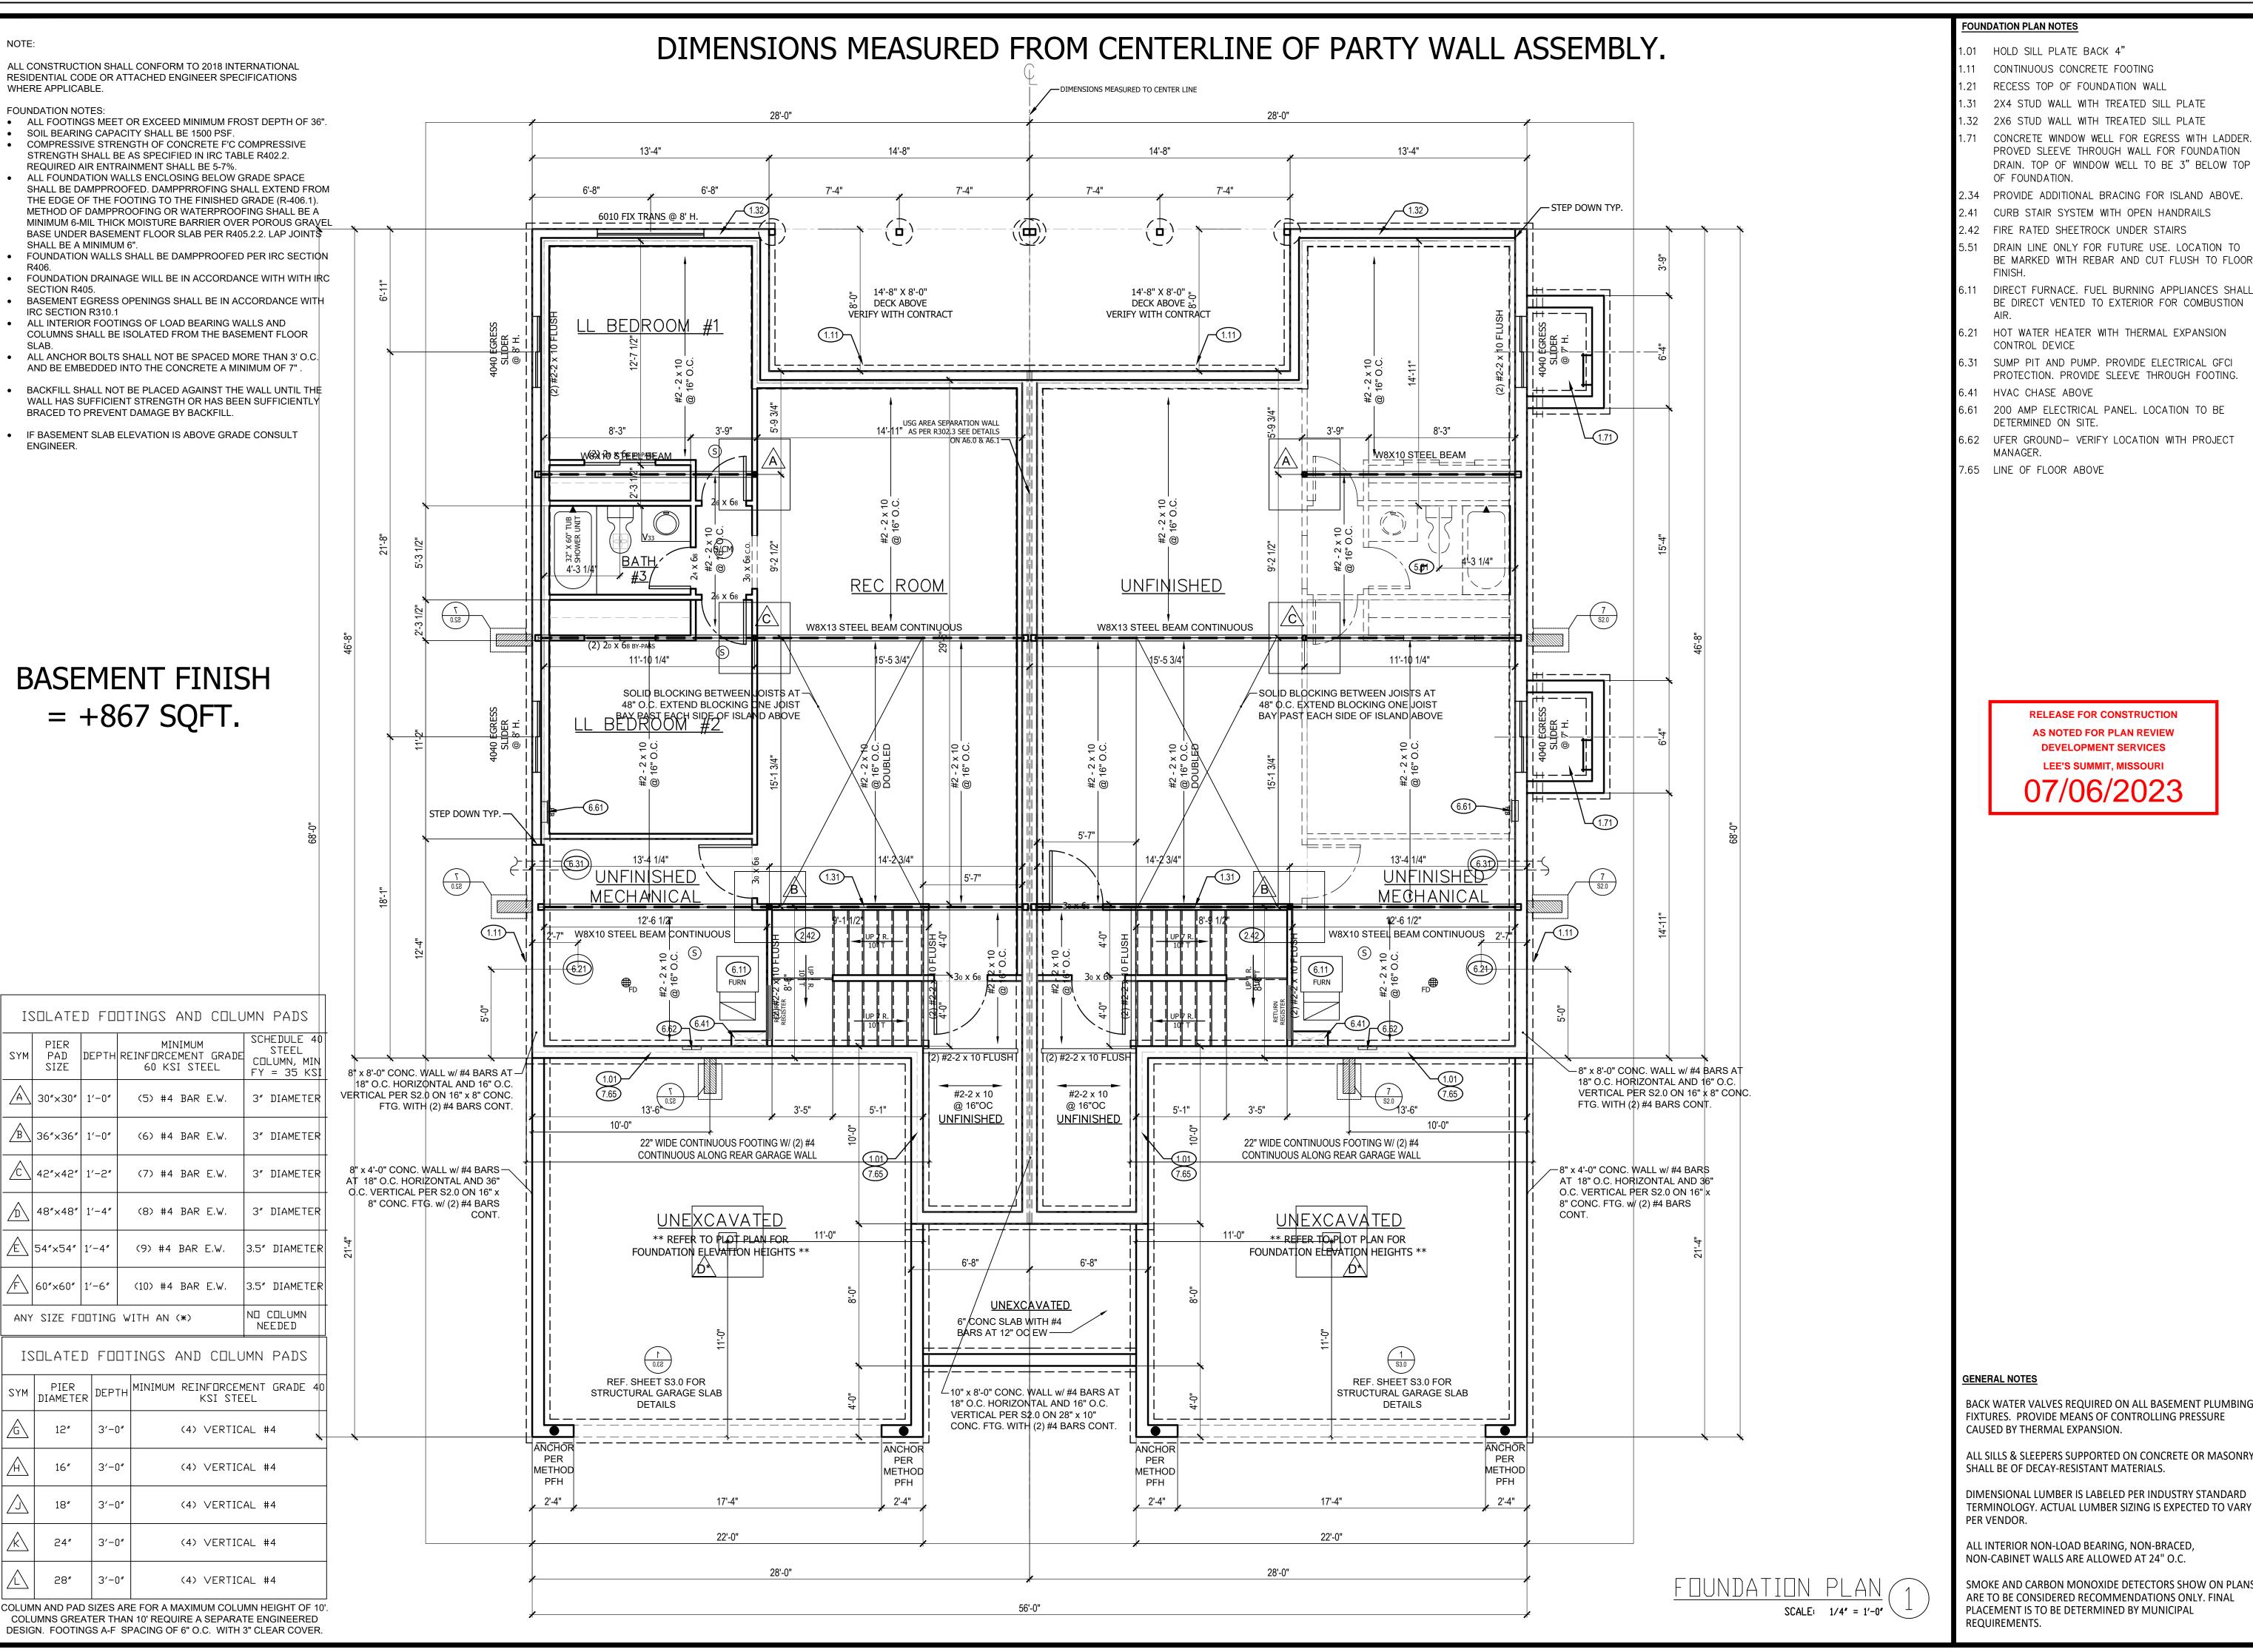

FOUNDATION PLAN NOTES

- .01 HOLD SILL PLATE BACK 4"
- CONTINUOUS CONCRETE FOOTING
- .21 RECESS TOP OF FOUNDATION WALL
- .31 2X4 STUD WALL WITH TREATED SILL PLATE
- .32 2X6 STUD WALL WITH TREATED SILL PLATE CONCRETE WINDOW WELL FOR EGRESS WITH LADDER.
- PROVED SLEEVE THROUGH WALL FOR FOUNDATION DRAIN. TOP OF WINDOW WELL TO BE 3" BELOW TOP OF FOUNDATION.
- 2.34 PROVIDE ADDITIONAL BRACING FOR ISLAND ABOVE.
- 2.41 CURB STAIR SYSTEM WITH OPEN HANDRAILS
- 2.42 FIRE RATED SHEETROCK UNDER STAIRS 5.51 DRAIN LINE ONLY FOR FUTURE USE. LOCATION TO BE MARKED WITH REBAR AND CUT FLUSH TO FLOOR
- 6.11 DIRECT FURNACE. FUEL BURNING APPLIANCES SHALL BE DIRECT VENTED TO EXTERIOR FOR COMBUSTION
- 5.21 HOT WATER HEATER WITH THERMAL EXPANSION
- CONTROL DEVICE SUMP PIT AND PUMP. PROVIDE ELECTRICAL GFCI
- PROTECTION. PROVIDE SLEEVE THROUGH FOOTING.
- 5.61 200 AMP ELECTRICAL PANEL. LOCATION TO BE
- DETERMINED ON SITE. 3.62 UFER GROUND- VERIFY LOCATION WITH PROJECT
- MANAGER.
- 7.65 LINE OF FLOOR ABOVE

**RELEASE FOR CONSTRUCTION AS NOTED FOR PLAN REVIEW** DEVELOPMENT SERVICES

07/06/2023

LEE'S SUMMIT, MISSOURI

**CPG DBA** 

120 SE 30TH ST.

LEE'S SUMMIT, MO 64082

816-246-6700

COPYRIGHT 2020 HIS DRAWING HAS BEEN PREPARED BY CLOVER A HIVE. OR UNDER THEIR DIRECT SUPERVISION AS AN PECIFICATIONS. AND DESIGNS. INCLUDING PACES ARE PROTECTED BY COPYRIGHT REGISTER ITHOUT THE WRITTEN CONSENT FROM CPG II D/B/A SUMMIT HOMES EXCEPT AS REQUIRED FOR

ADDRESS: UNIT A: 2139 SW OSAGE DR UNIT B: 2141 SW OSAGE DR

PROFESSIONAL SEAL

VERSION #:

ISSUE DATE: 06.28.2023

SHEET NUMBER

**GENERAL NOTES** 

BACK WATER VALVES REQUIRED ON ALL BASEMENT PLUMBING FIXTURES. PROVIDE MEANS OF CONTROLLING PRESSURE CAUSED BY THERMAL EXPANSION.

ALL SILLS & SLEEPERS SUPPORTED ON CONCRETE OR MASONRY

SHALL BE OF DECAY-RESISTANT MATERIALS. DIMENSIONAL LUMBER IS LABELED PER INDUSTRY STANDARD

ALL INTERIOR NON-LOAD BEARING, NON-BRACED, NON-CABINET WALLS ARE ALLOWED AT 24" O.C.

SMOKE AND CARBON MONOXIDE DETECTORS SHOW ON PLANS ARE TO BE CONSIDERED RECOMMENDATIONS ONLY. FINAL PLACEMENT IS TO BE DETERMINED BY MUNICIPAL REQUIREMENTS.