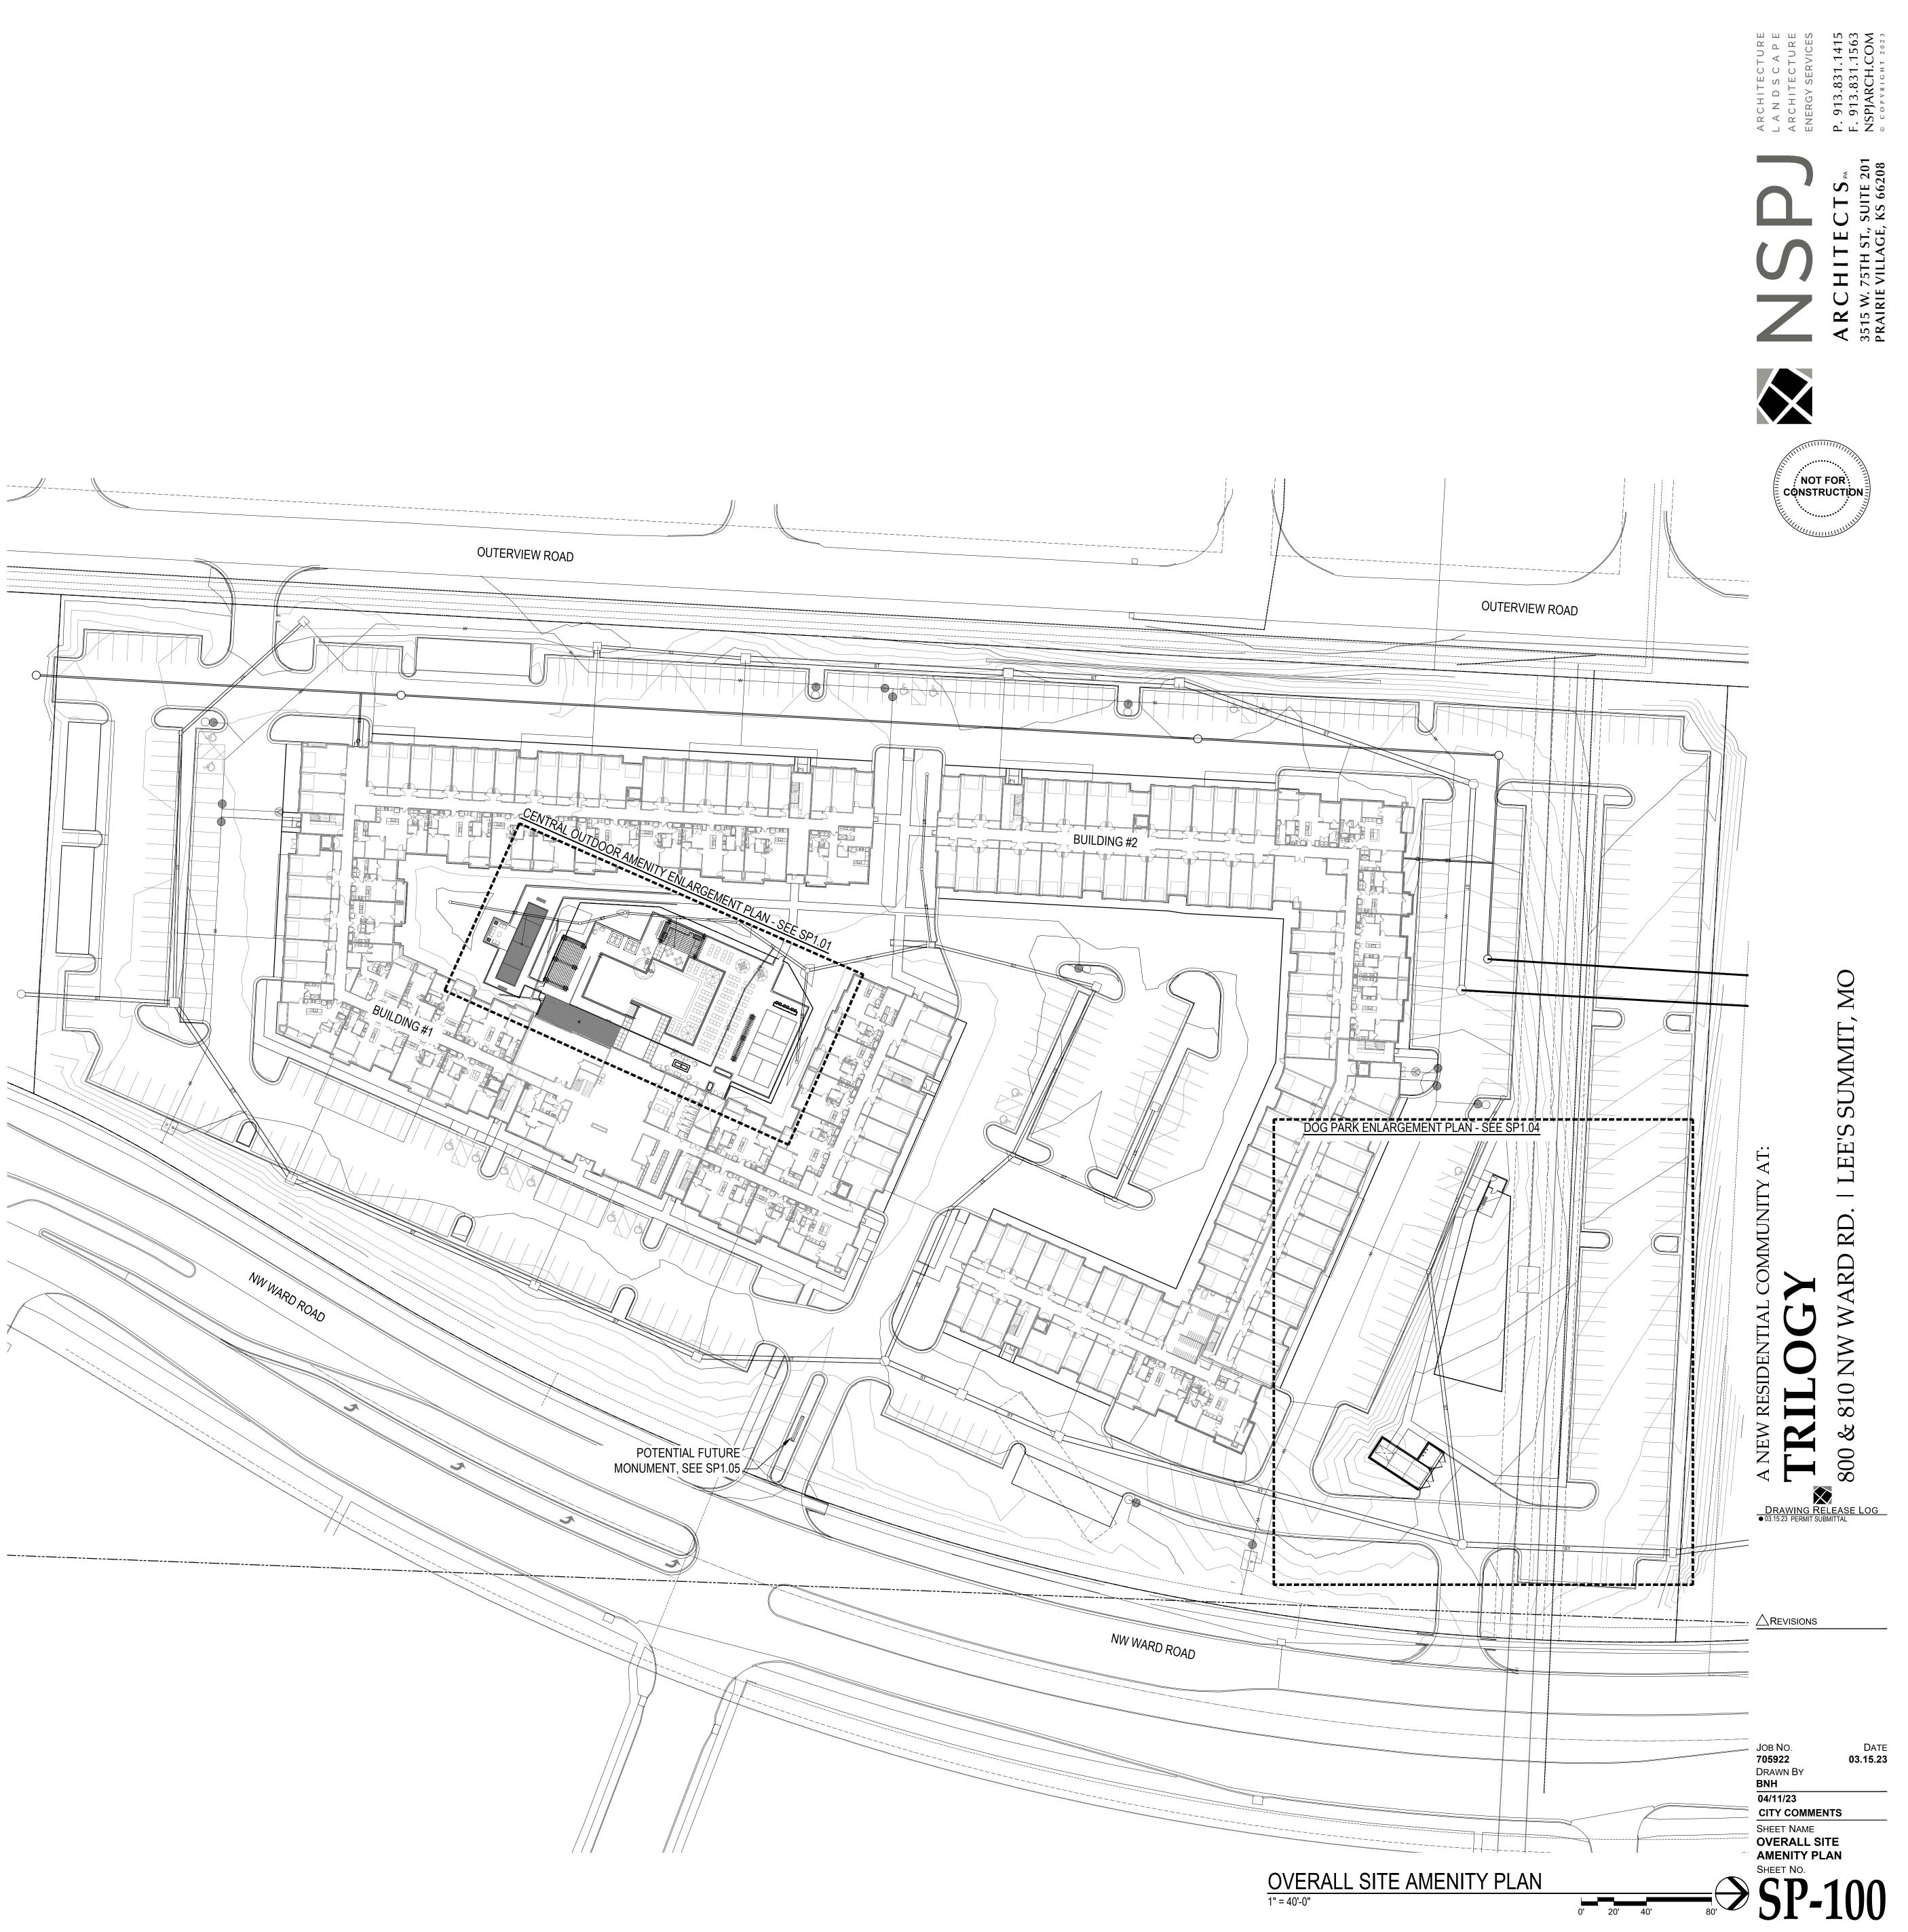

| VR                | Veronica x 'Reavis' / Crystal River Creeping Speedwell                                                                             | 1 gal.           | Container                     |

# <u>QTY</u>

# 

# <u>QTY</u>

<u>QTY</u>

# 

# <u>QTY</u>

### 

<u>QTY</u>

# 

# 

# 

### <u>QTY</u>













- 1. UNLESS NOTED OTHERWISE IN THE PLANS & DETAILS, NEAT EXCAVATE ALL FOOTINGS INTO 2000 PSF (MIN.)
- SOIL (FIELD VERIFY). 3000 PSI CONC. (+/- 4" SLUMP). 2. ALL EXPANSION JOINTS (EJ) TO HAVE SELF LEVELING CAULK OVER FELT TO SEAL - COLOR TO MATCH
- ADJACENT PAVING. 3. VERIFY ALL STRUCTURAL INFORMATION WITH STRUCTURAL ENGINEER, INCLUDING, BUT NOT LIMITED TO,
- WOOD MEMBER SIZES, ALL ANCHORING CONDITIONS, AND FOOTING/FOUNDATION SIZE AND REINFORCEMENT. 4. VERIFY ANY NOTED ELEVATIONS AGAINST CIVIL ENGINEER GRADING PLAN. 5. REPORT ANY DISCREPANCIES OR MISSING INFORMATION IMMEDIATELY TO THE LANDSCAPE ARCHITECT. DO
- NOT WILLFULLY PROCEED WITH CONSTRUCTION AS DESIGNED WHERE IT IS FOUND THAT KNOWN DISCREPANCIES EXIST. THE CONTRACTOR SHALL ASSUME FULL RESPONSIBILITY FOR ALL NECESSARY REVISIO