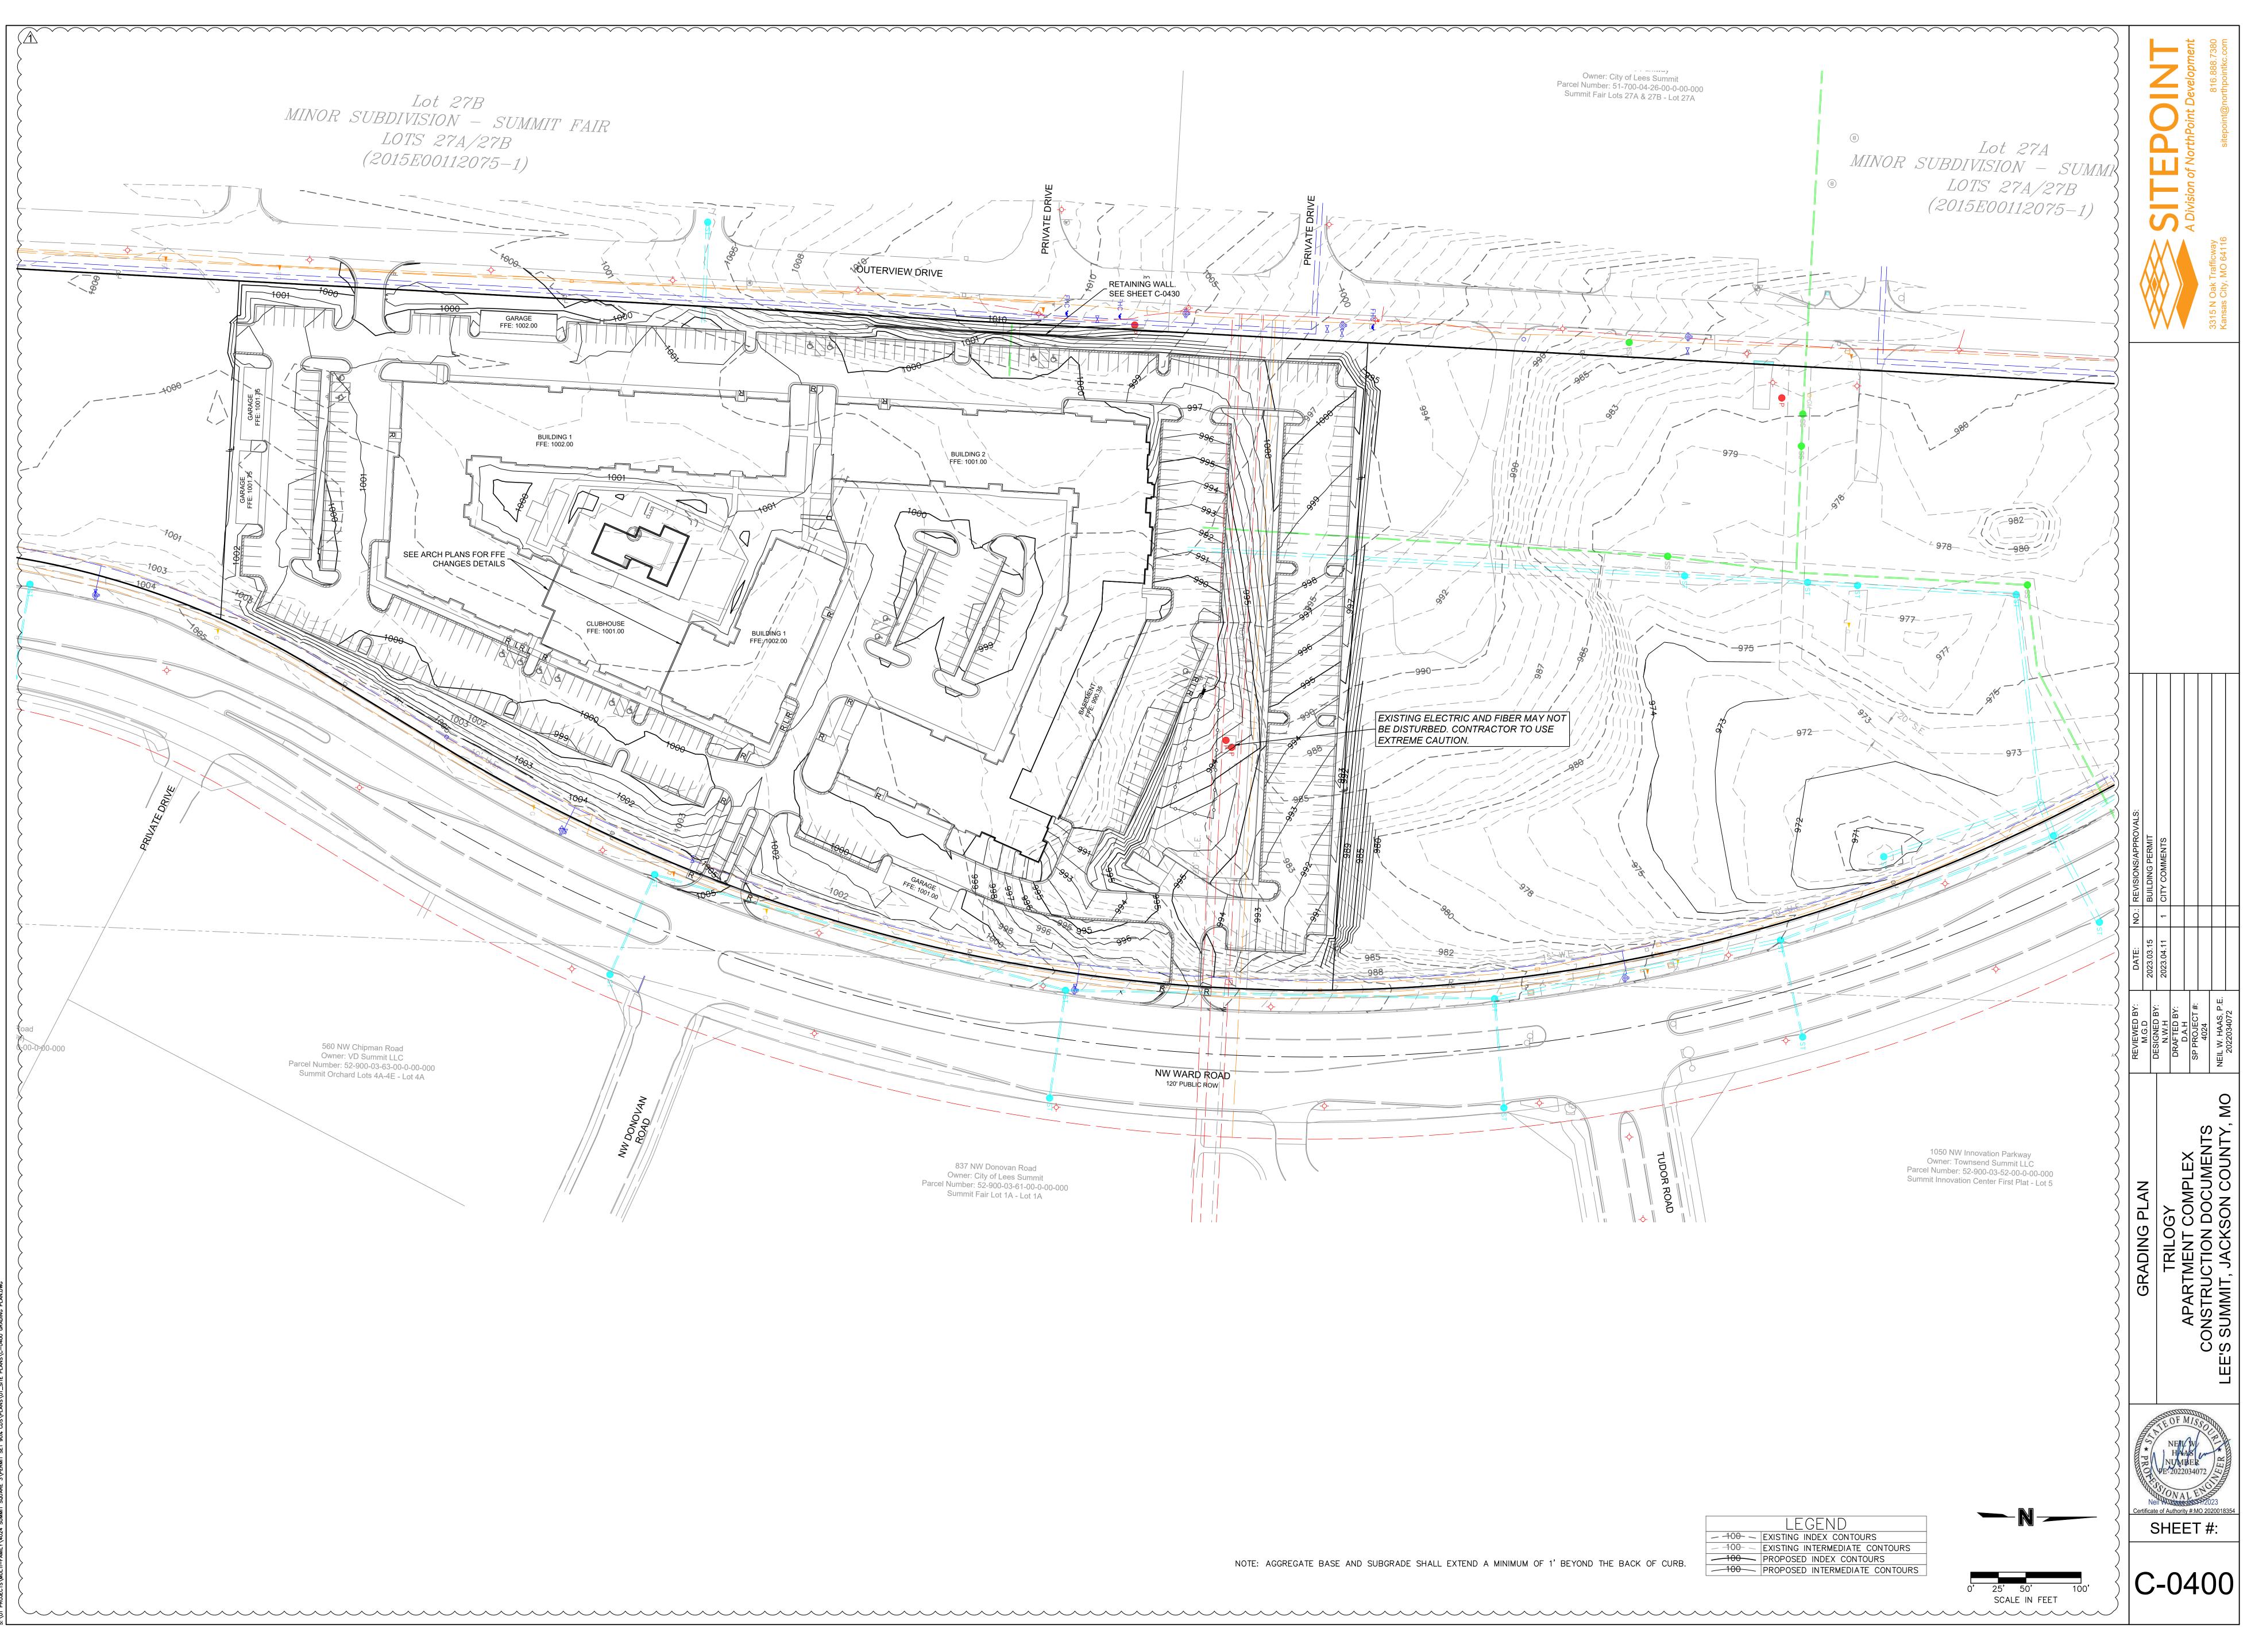

# **PROPERTY DESCRIPTION:**

SCALE 1:300

AN 11.830 ACRE PORTION OF LOT 10, SUMMIT FAIR, SECOND PLAT, LOTS 8, 10-14 AND TRACT C, A SUBDIVISION IN LEE'S SUMMIT, JACKSON COUNTY, MISSOURI, BEING MORE PARTICULARLY DESCRIBED AS FOLLOWS: BEGINNING AT A POINT ON THE WEST LINE OF SAID LOT 10 BEING NORTH 3° 08' 10" EAST, A DISTANCE OF 457.59 FEET FROM A 1/2" IRON BAR FOUND AT THE SOUTHEAST CORNER THEREOF;

THENCE NORTH 3° 08' 10" EAST, A DISTANCE OF 1025.00 FEET ALONG SAID WEST LINE; THENCE, DEPARTING SAID LINE AT RIGHT ANGLES, SOUTH 86° 51' 50" EAST, A DISTANCE OF 587.85 FEET TO THE EAST LINE OF SAID LOT 10;

THENCE SOUTHERLY ALONG THE EAST LINE OF LOT 10, ON A CURVE TO THE RIGHT 848.89 FEET, SAID CURVE HAVING A RADIUS OF 1514.91 FEET, CENTRAL ANGLE OF 32° 06' 23" AND A CHORD BEARING SOUTH 15° 21' 15" WEST FOR 837.83 FEET; THENCE SOUTH 31° 24' 27" WEST ALONG THE EAST LINE OF LOT 10, A DISTANCE OF 132.80 FEET TO A POINT OF CURVATURE;

THENCE SOUTHERLY ALONG THE EAST LINE OF LOT 10, ON A CURVE TO THE LEFT 98.13 FEET, SAID CURVE HAVING A RADIUS OF 760.00 FEET, CENTRAL ANGLE OF 7° 23' 53" AND A CHORD BEARING SOUTH 27° 42' 30" WEST FOR 98.06 FEET; THENCE, DEPARTING SAID EAST LINE, NORTH 86° 51' 50" WEST, A DISTANCE OF 306.85 FEET TO THE POINT OF BEGINNING.