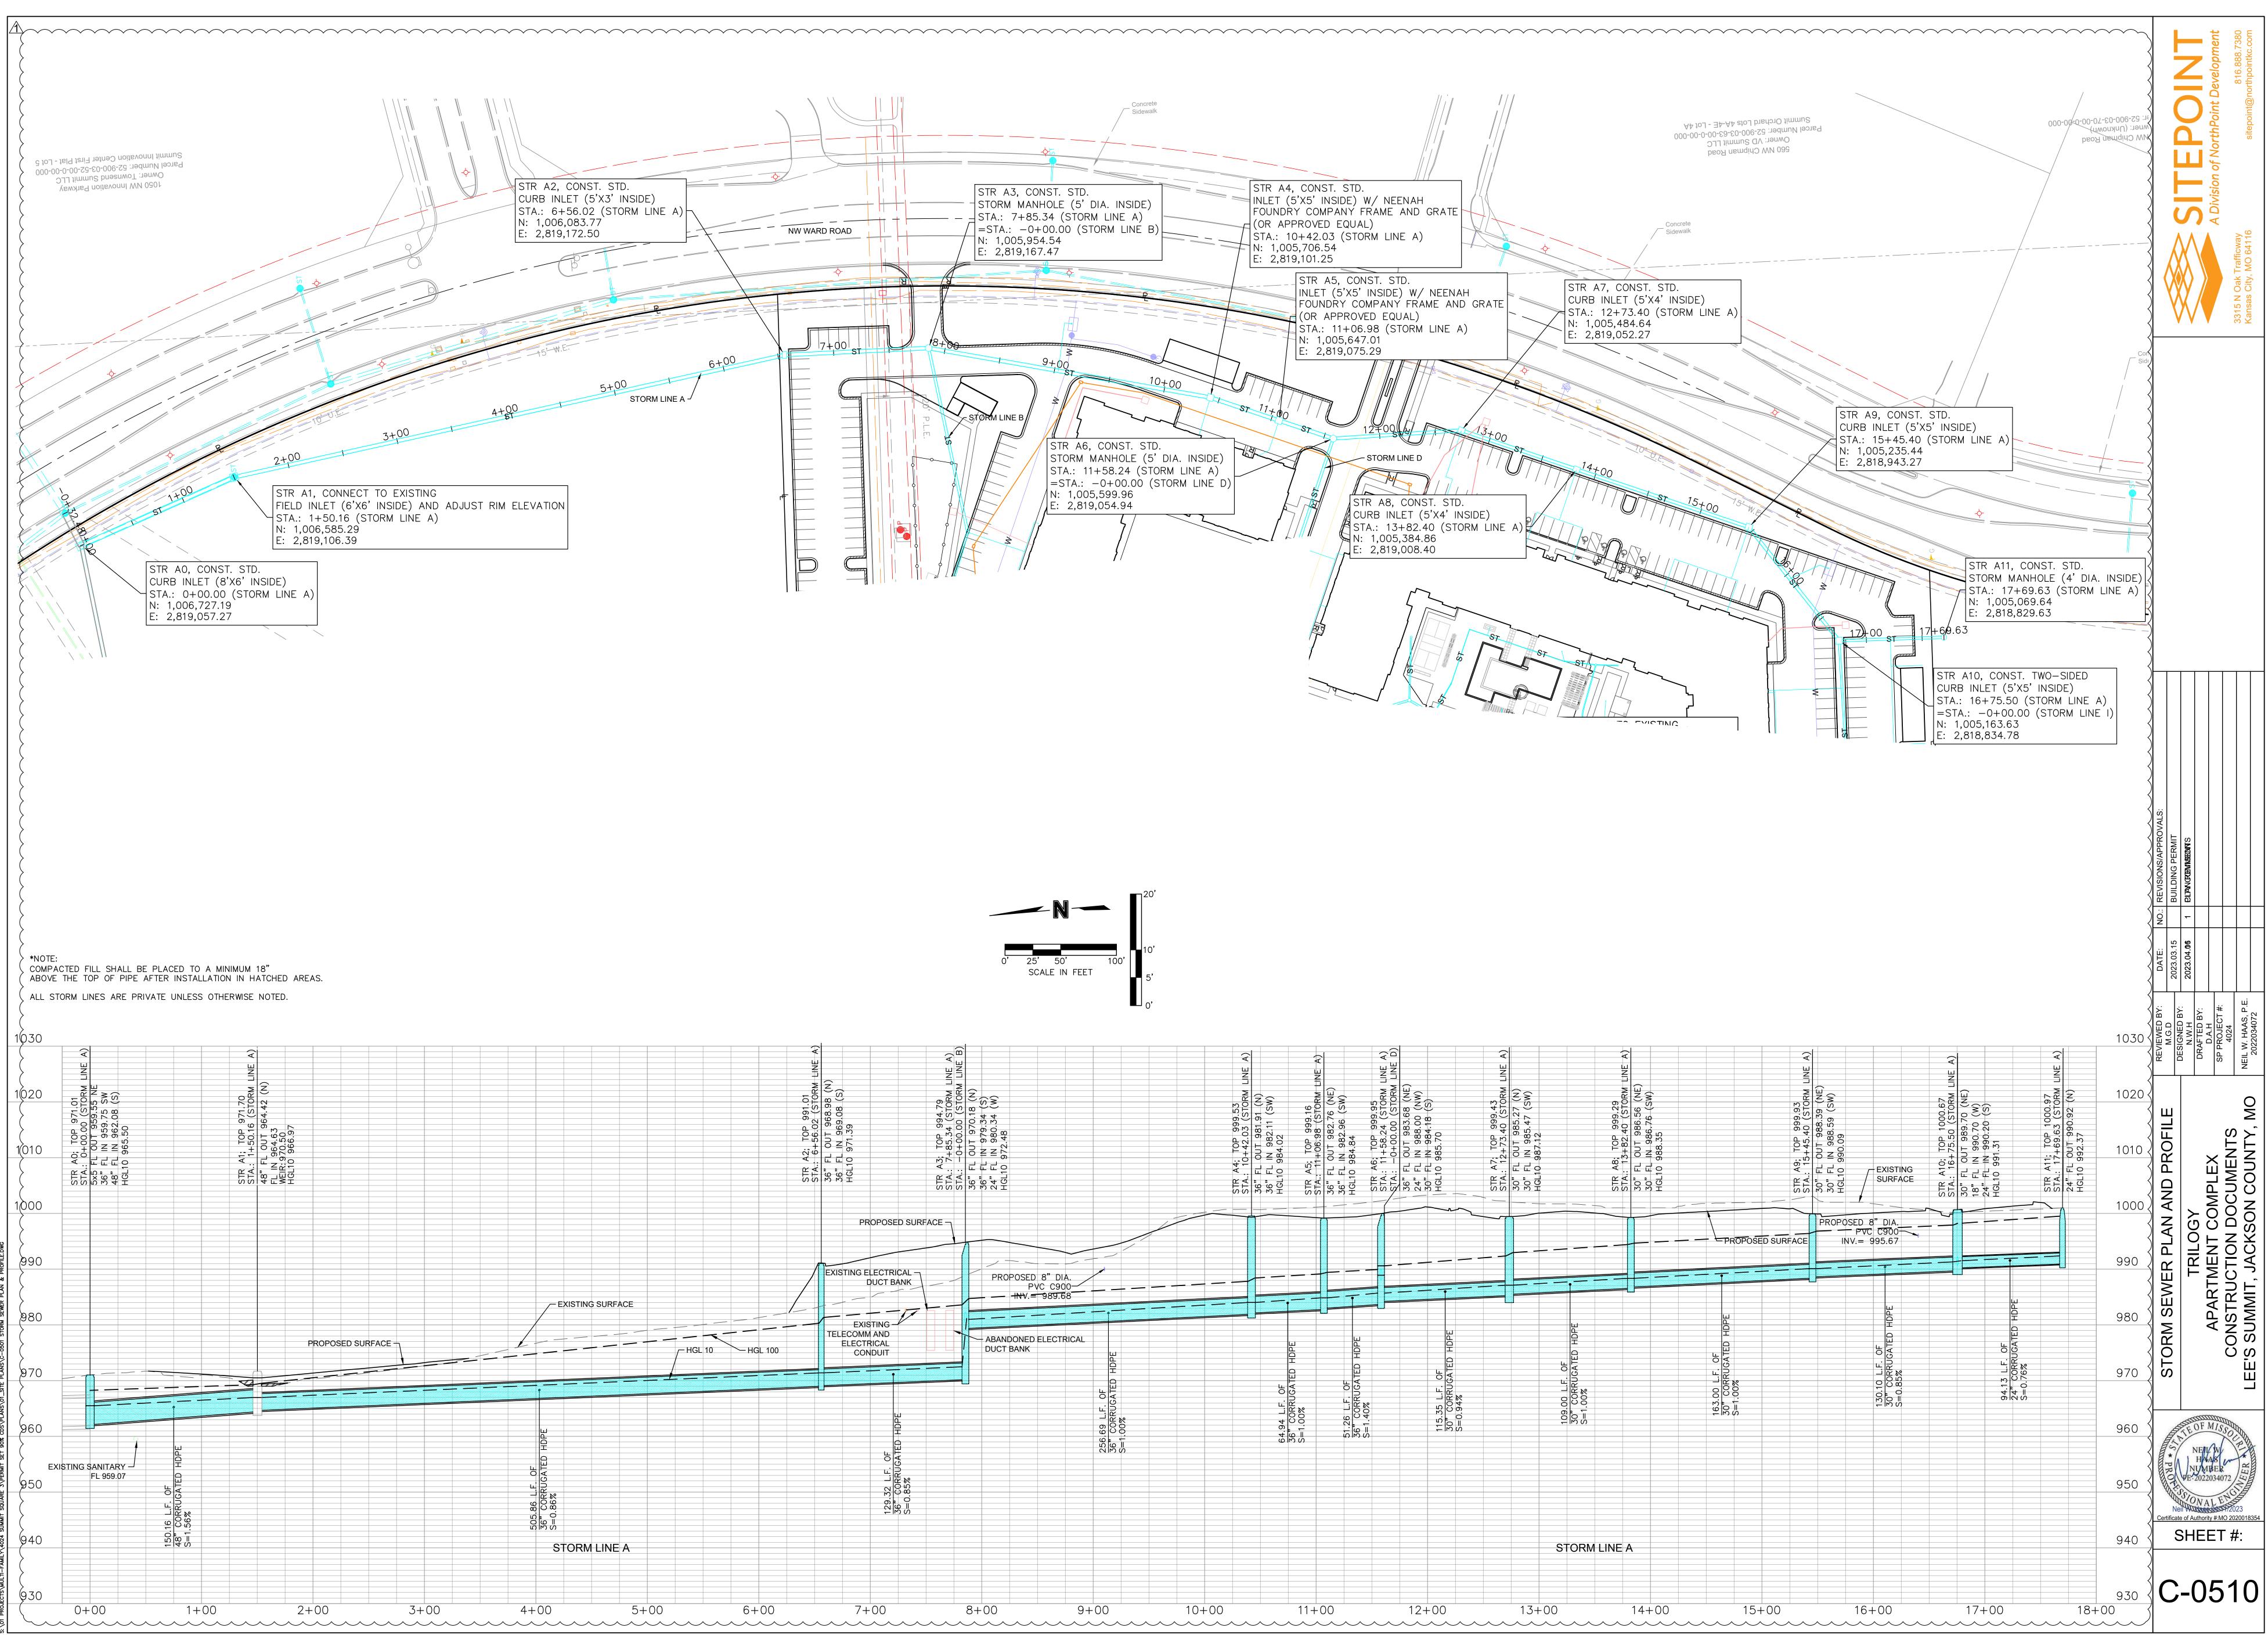

TOP OF PAVE   |
| SW- | SIDEWALK      |
| FF— | FINISHED FLOO |
| EG— | EXISTING GRA  |
| PG- | PROPOSED GR   |
| TE- | TOP ELEVATIO  |
| TS- | TOP OF STEP   |
| BS- | BOTTOM OF S   |
| TW- | PROPOSED GR   |
| BW- | PROPOSED GRA  |
|     |               |





|     | LEGE          |
|-----|---------------|
| TC- | TOP OF CURE   |
| PV- | TOP OF PAVE   |
| SW- | SIDEWALK      |
| FF- | FINISHED FLO  |
| EG- | EXISTING GRA  |
| PG- | PROPOSED GI   |
| TE- | TOP ELEVATION |
| TS- | TOP OF STEP   |
| BS- | BOTTOM OF S   |
| TW- | PROPOSED GI   |
| BW- | PROPOSED GR   |
|     |               |

















ALL PROPOSED STORM SEWER IMPROVEMENTS SHOWN IN THESE PLANS SHALL BE PRIVATELY OWNED AND MAINTAINED BY THE PROPERTY OWNER, PER CITY OF LEE'S SUMMIT CODE

10´



~ SCALE AN FEET ~ ~ ~ ~









(I-92071100291



|                                            | 3315 N Oak Trafficway       Balano f NorthPoint Development         Bansas City, MO 64116       B1688.7380