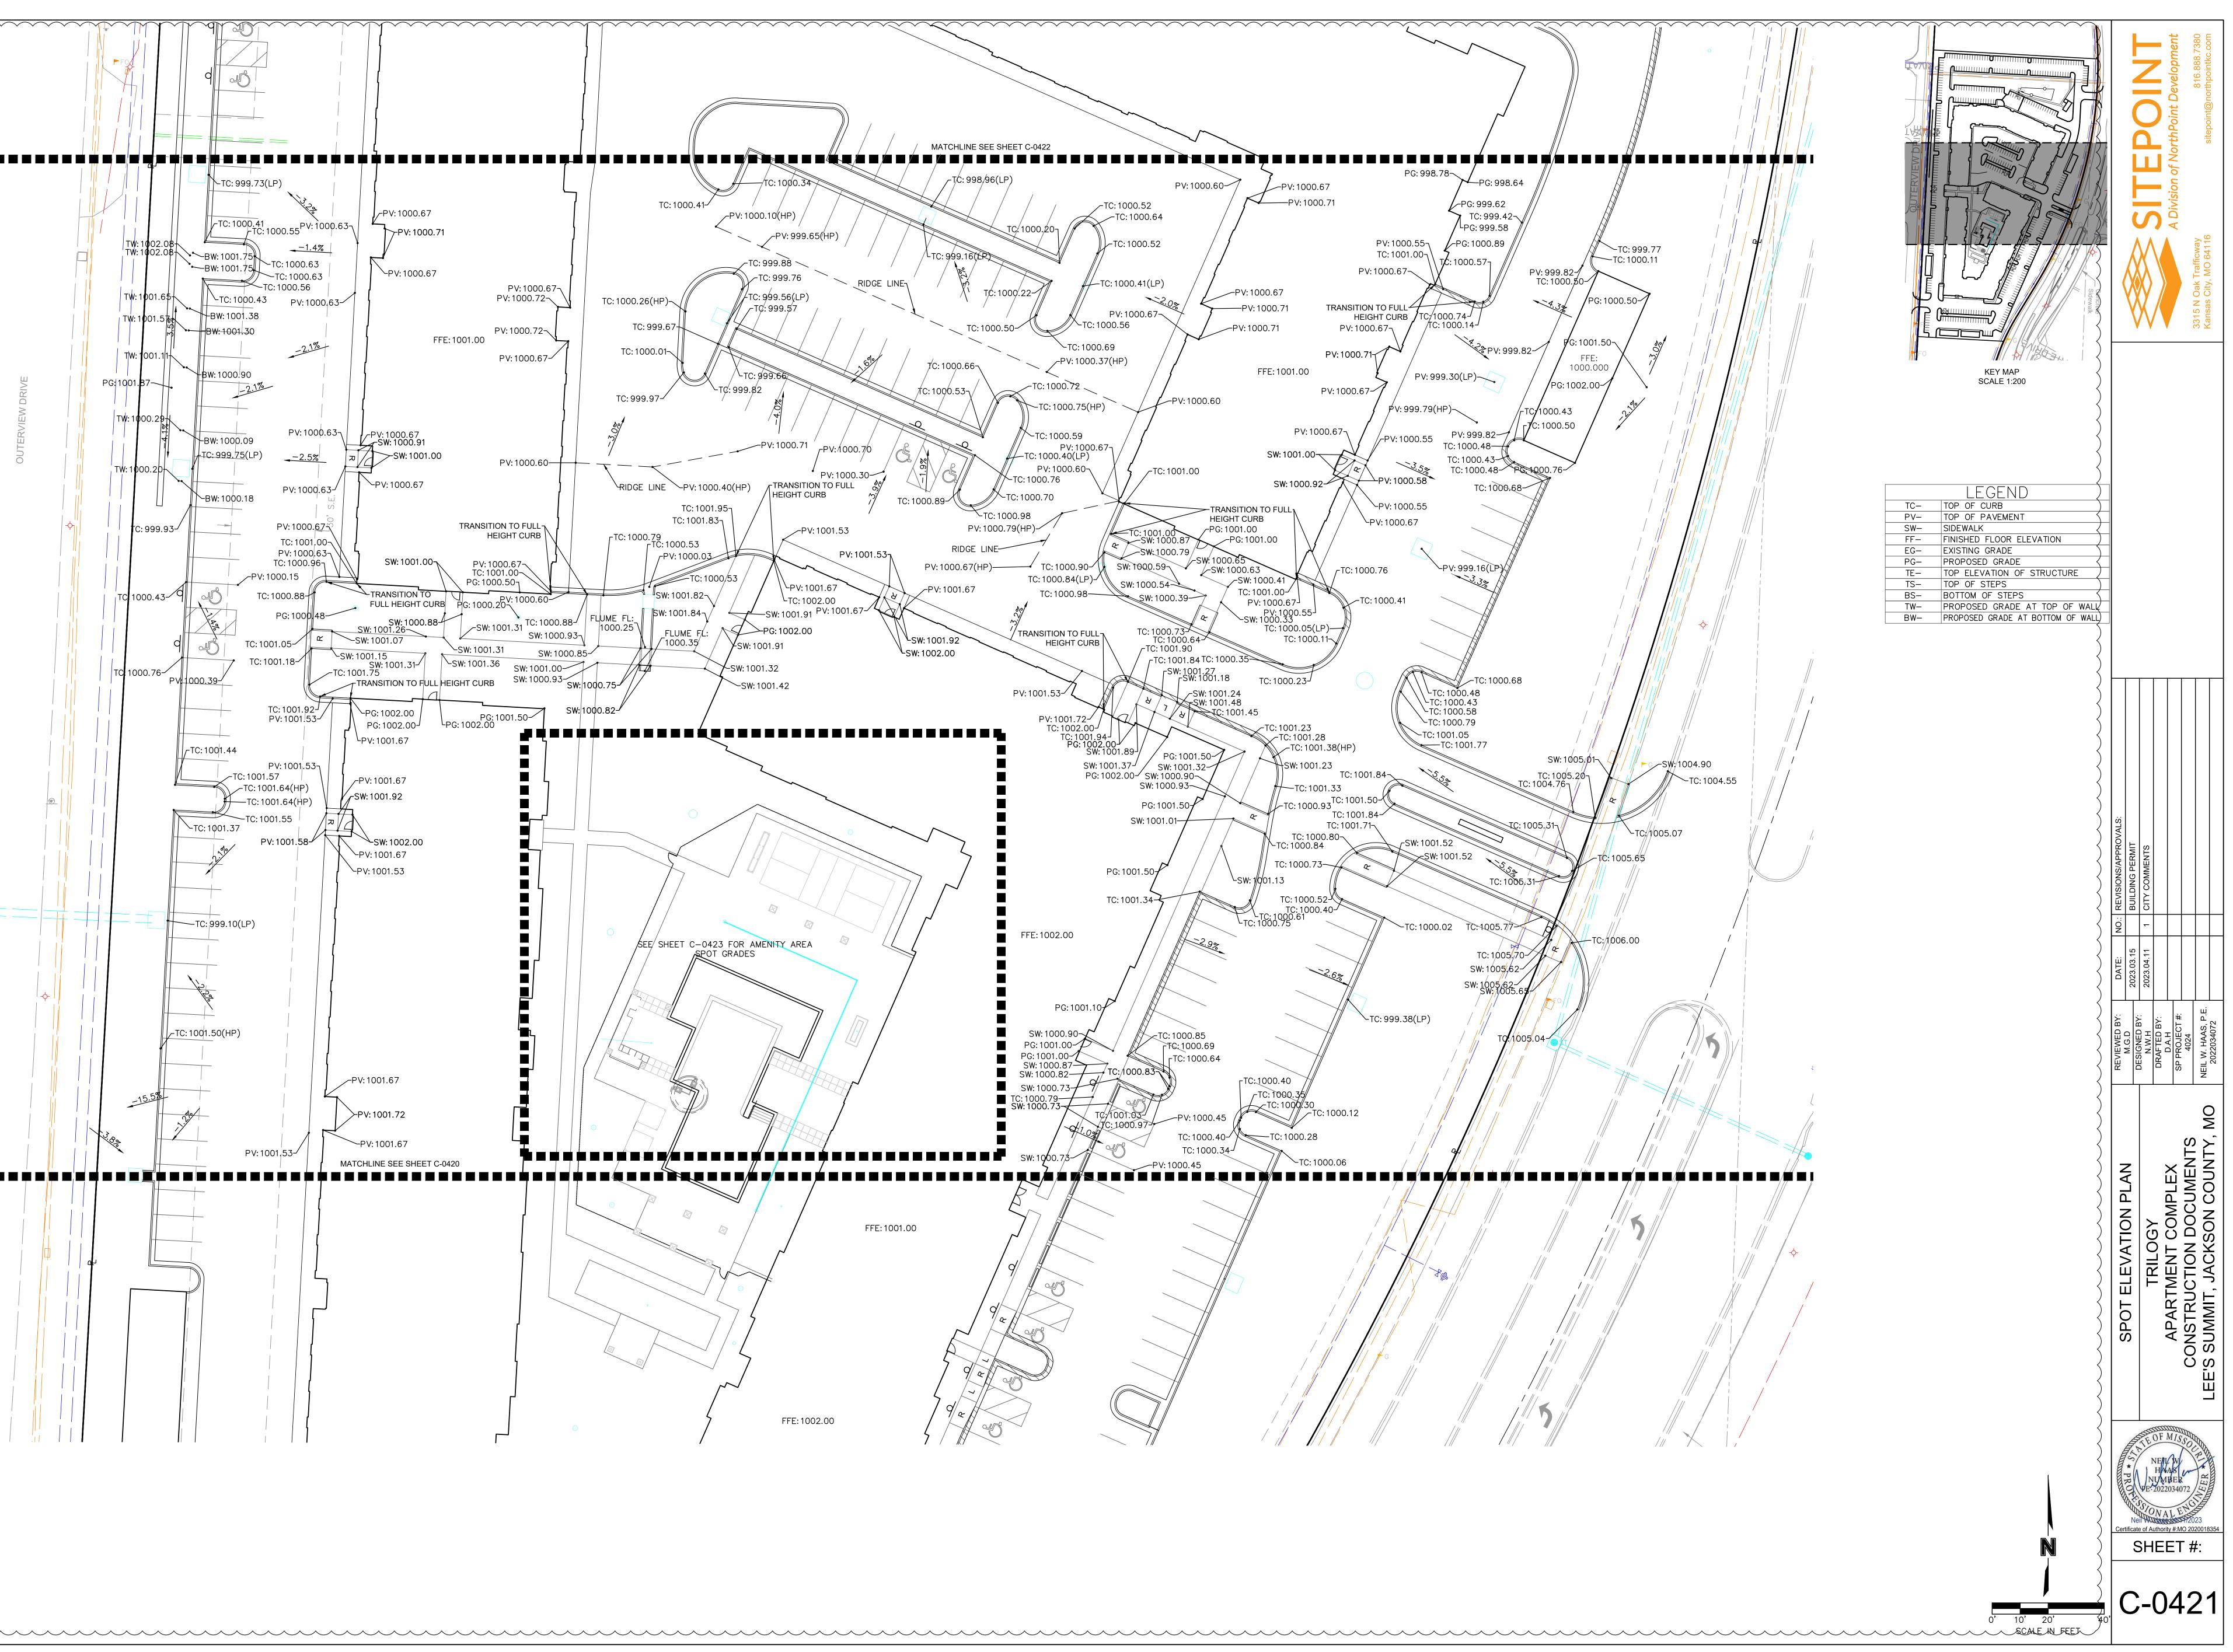

| TEMPORARY STONE CONSTRUCTION<br>ENTRANCE |
| *         *         *           •         *         *           *         *         *           •         *         * | *         *         *           *         *         *           *         *         *           *         *         *           *         *         *           *         *         *           *         *         *           *         *         * | •         •         •           •         •         •           •         •         •           •         •         •           •         •         •           •         •         • | LANDSCAPE AREA. SEE LANDSCAPE<br>PLANS   |



Ο  $\geq$ 









|     | LEGE          |
|-----|---------------|
| TC- | TOP OF CURB   |
| PV- | TOP OF PAVE   |
| SW- | SIDEWALK      |
| FF— | FINISHED FLOO |
| EG— | EXISTING GRA  |
| PG- | PROPOSED GR   |
| TE- | TOP ELEVATIO  |
| TS- | TOP OF STEP   |
| BS- | BOTTOM OF S   |
| TW- | PROPOSED GR   |
| BW- | PROPOSED GRA  |
|     |               |





|     | LEGE          |
|-----|---------------|
| TC- | TOP OF CURE   |
| PV- | TOP OF PAVE   |
| SW- | SIDEWALK      |
| FF- | FINISHED FLO  |
| EG- | EXISTING GRA  |
| PG- | PROPOSED GI   |
| TE- | TOP ELEVATION |
| TS- | TOP OF STEP   |
| BS- | BOTTOM OF S   |
| TW- | PROPOSED GI   |
| BW- | PROPOSED GR   |
|     |               |

















ALL PROPOSED STORM SEWER IMPROVEMENTS SHOWN IN THESE PLANS SHALL BE PRIVATELY OWNED AND MAINTAINED BY TH