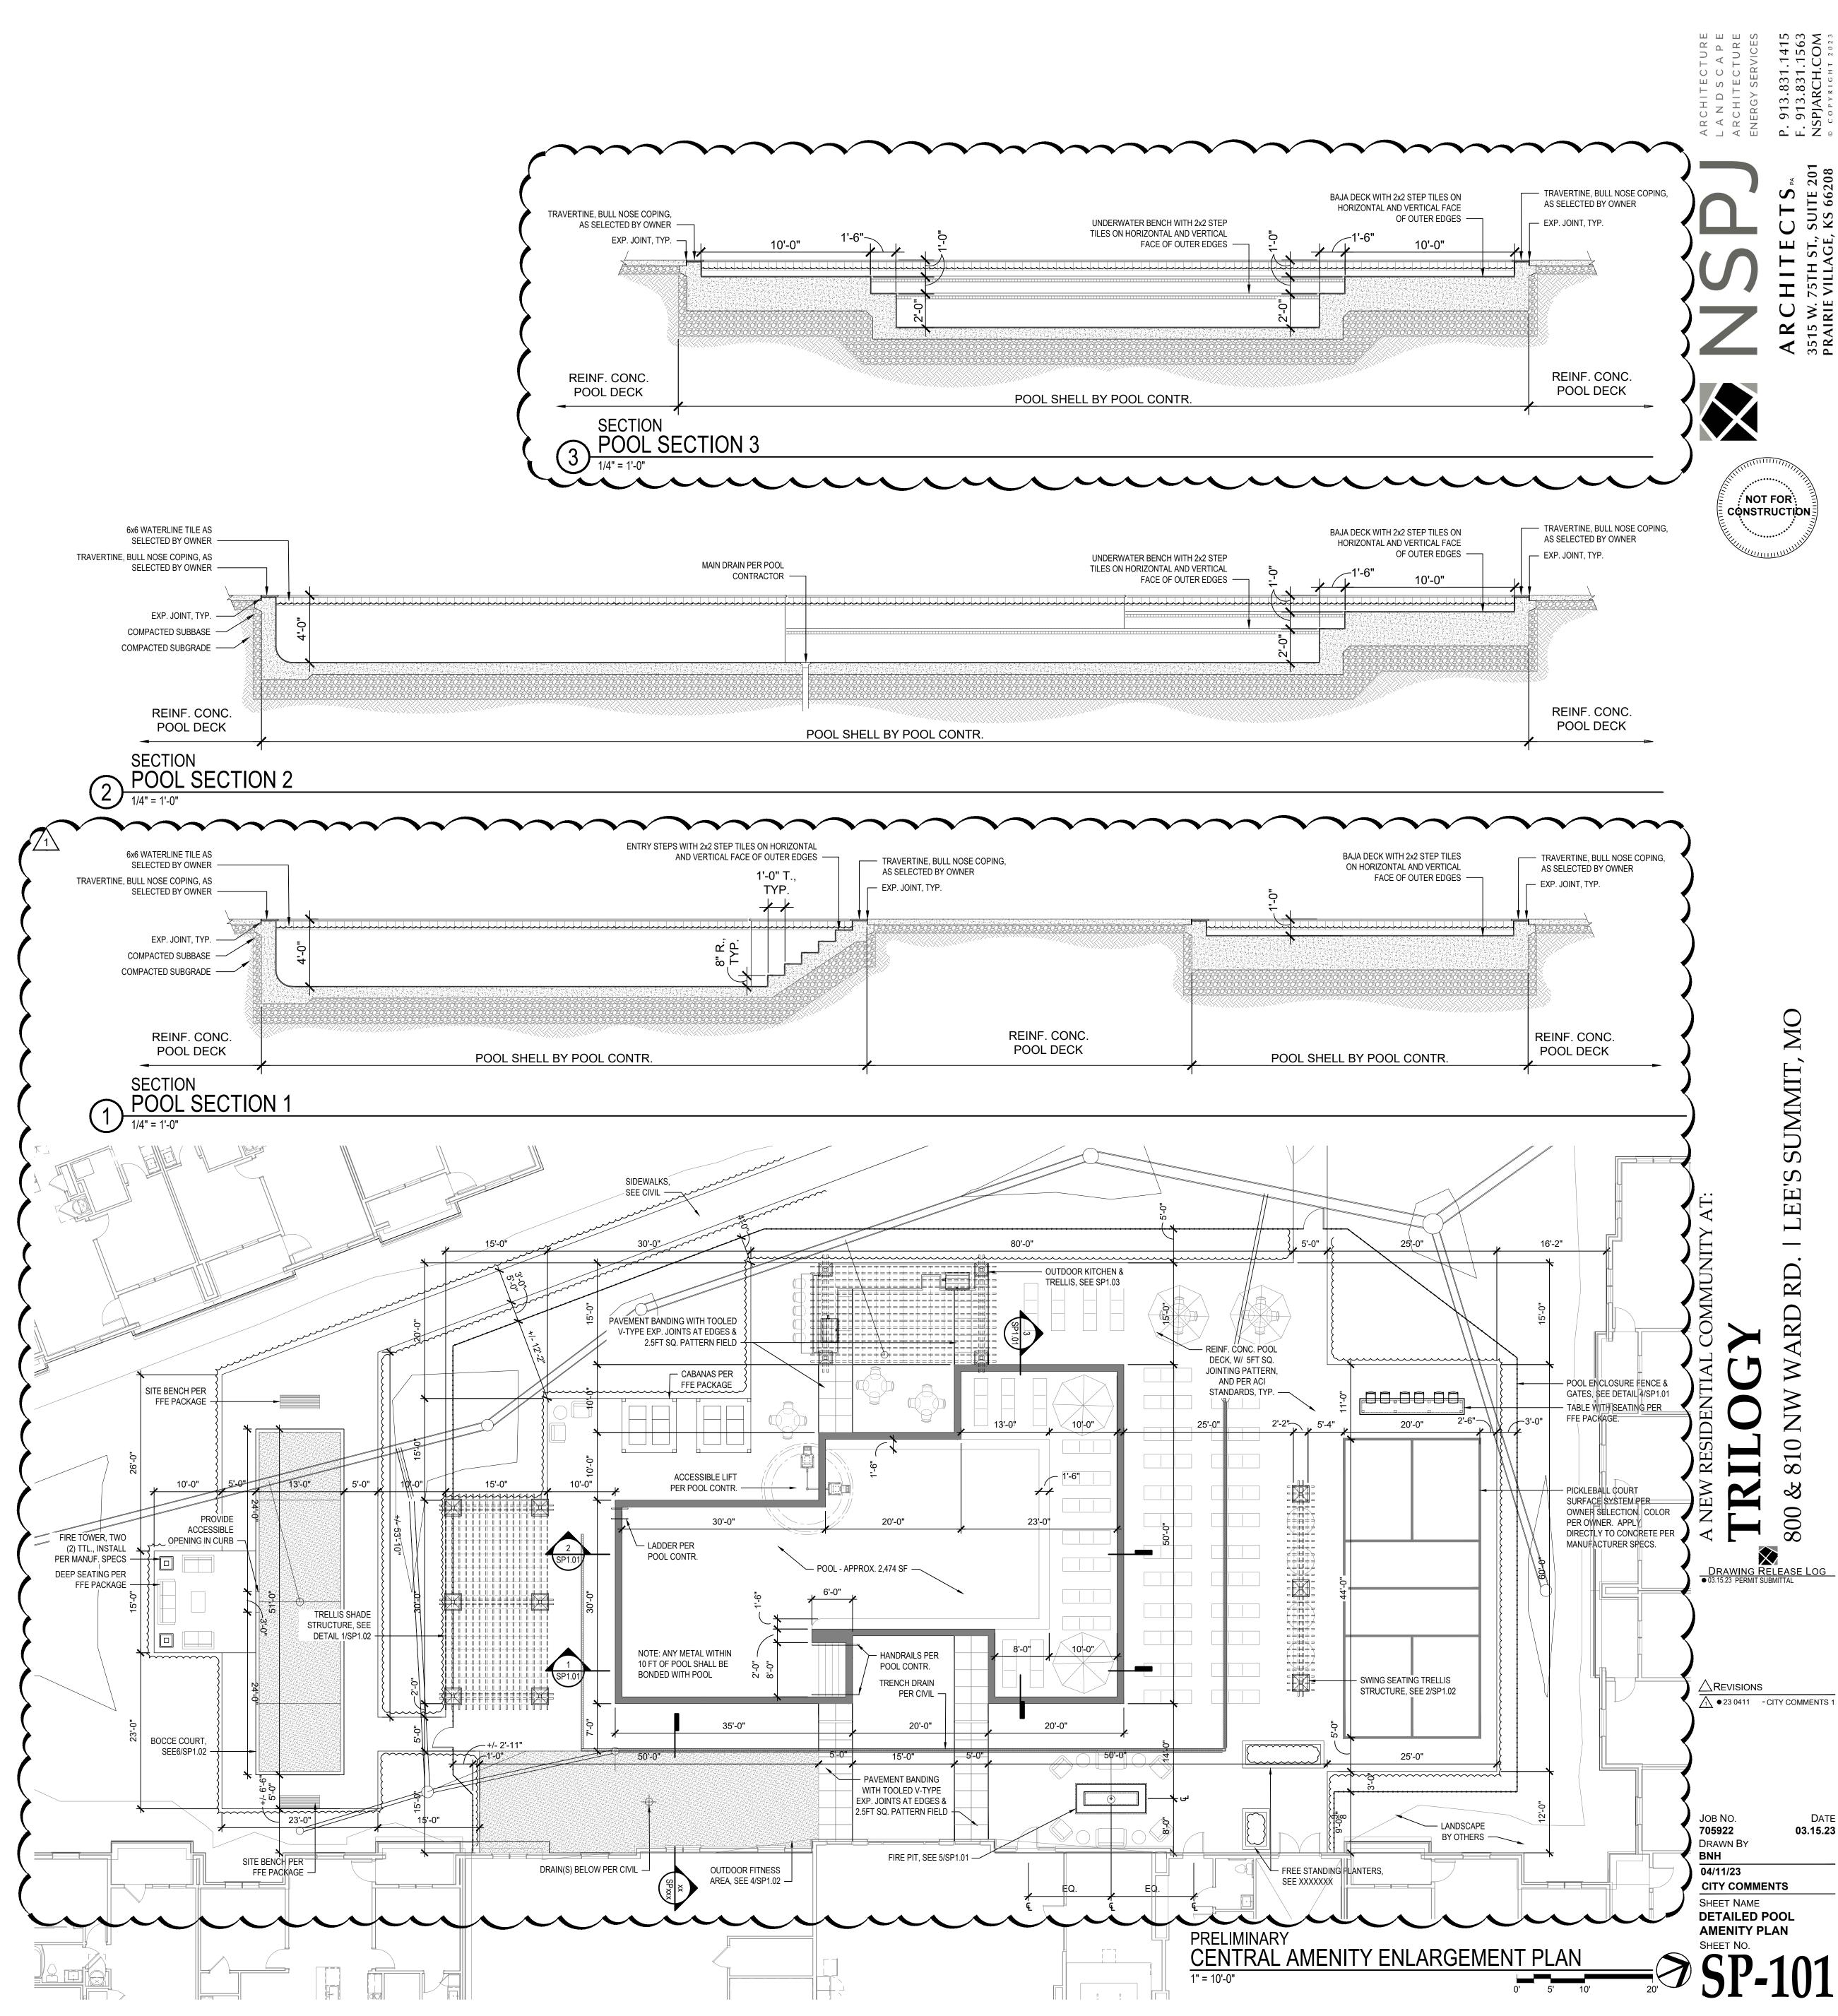

| VR                | Veronica x 'Reavis' / Crystal River Creeping Speedwell                                                                             | 1 gal.           | Container                     |

# <u>QTY</u>

# 

# <u>QTY</u>

<u>QTY</u>

# 

# <u>QTY</u>

### 

<u>QTY</u>

# 

# 

# 

### <u>QTY</u>













- 1. UNLESS NOTED OTHERWISE IN THE PLANS & DETAILS, NEAT EXCAVATE ALL FOOTINGS INTO 2000 PSF (MIN.)
- SOIL (FIELD VERIFY). 3000 PSI CONC. (+/- 4" SLUMP). 2. ALL EXPANSION JOINTS (EJ) TO HAVE SELF LEVELING CAULK OVER FELT TO SEAL - COLOR TO MATCH
- ADJACENT PAVING. 3. VERIFY ALL STRUCTURAL INFORMATION WITH STRUCTURAL ENGINEER, INCLUDING, BUT NOT LIMITED TO,
- WOOD MEMBER SIZES, ALL ANCHORING CONDITIONS, AND FOOTING/FOUNDATION SIZE AND REINFORCEMENT. 4. VERIFY ANY NOTED ELEVATIONS AGAINST CIVIL ENGINEER GRADING PLAN. 5. REPORT ANY DISCREPANCIES OR MISSING INFORMATION IMMEDIATELY TO THE LANDSCAPE ARCHITECT. DO
- NOT WILLFULLY PROCEED WITH CONSTRUCTION AS DESIGNED WHERE IT IS FOUND THAT KNOWN DISCREPANCIES EXIST. THE CONTRACTOR SHALL ASSUME FULL RESPONSIBILITY FOR ALL NECESSARY REVISIONS DUE