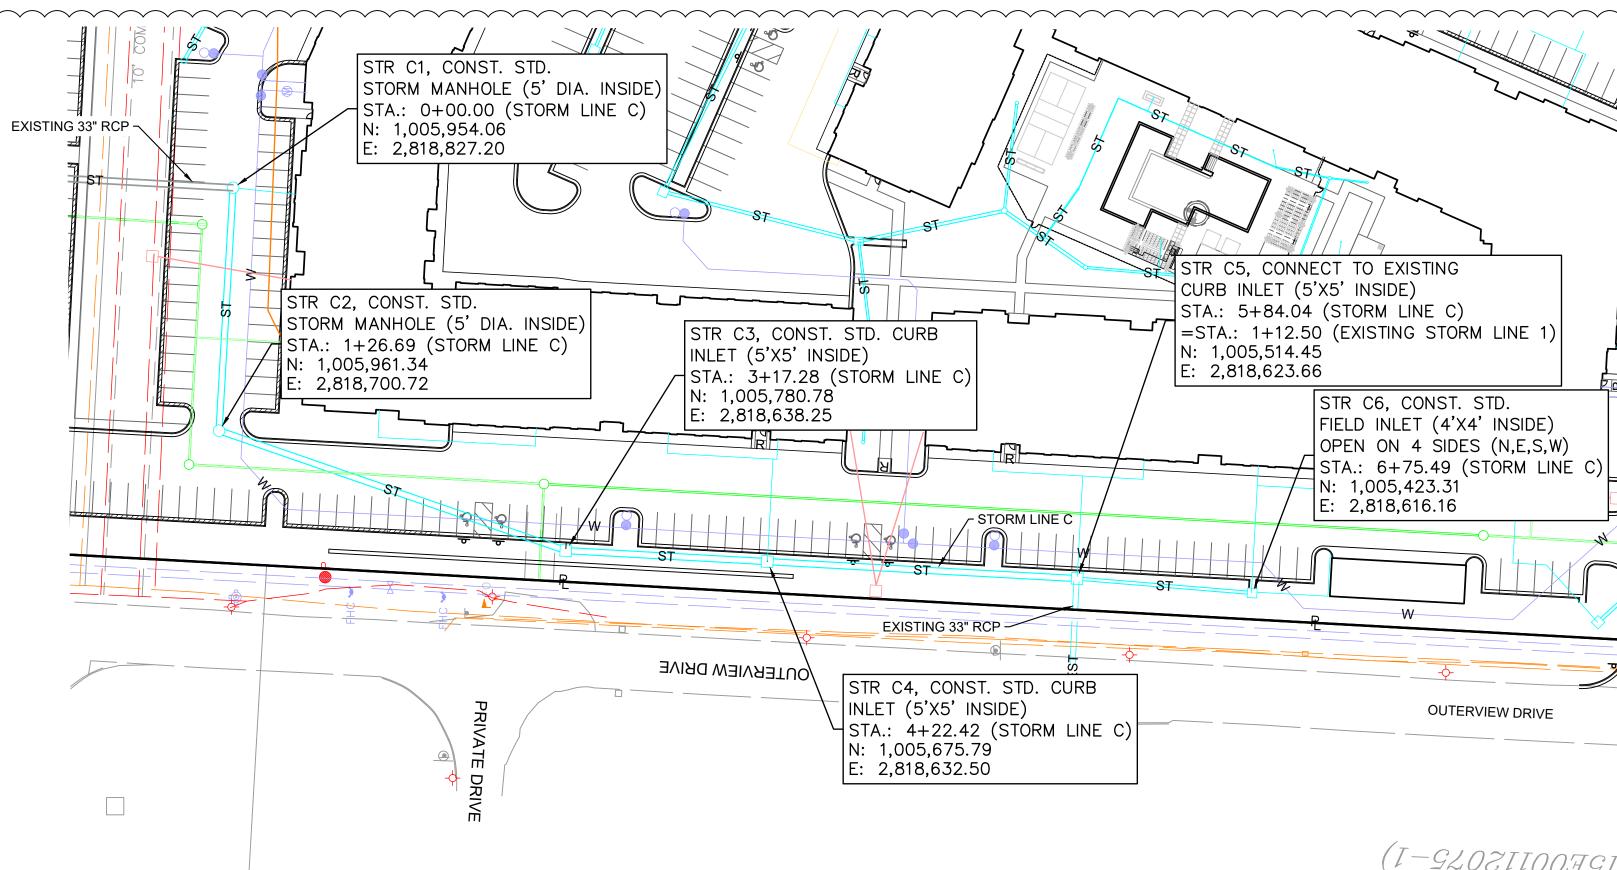

OF PAVE   |
| SW- | SIDEWALK      |
| FF— | FINISHED FLOO |
| EG— | EXISTING GRA  |
| PG- | PROPOSED GR   |
| TE- | TOP ELEVATIO  |
| TS- | TOP OF STEP   |
| BS- | BOTTOM OF S   |
| TW- | PROPOSED GR   |
| BW- | PROPOSED GRA  |
|     |               |





|     | LEGE          |
|-----|---------------|
| TC- | TOP OF CURE   |
| PV- | TOP OF PAVE   |
| SW- | SIDEWALK      |
| FF- | FINISHED FLO  |
| EG- | EXISTING GRA  |
| PG- | PROPOSED GI   |
| TE- | TOP ELEVATION |
| TS- | TOP OF STEP   |
| BS- | BOTTOM OF S   |
| TW- | PROPOSED GI   |
| BW- | PROPOSED GR   |
|     |               |

















ALL PROPOSED STORM SEWER IMPROVEMENTS SHOWN IN THESE PLANS SHALL BE PRIVATELY OWNED AND MAINTAINED BY THE PROPERTY OWNER, PER CITY OF LEE'S SUMMIT CODE

10´



~ SCALE AN FEET ~ ~ ~ ~









(I-92071100291



|                                            | 3315 N Oak Trafficway       Balano f NorthPoint Development         Bansas City, MO 64116       B1688.7380