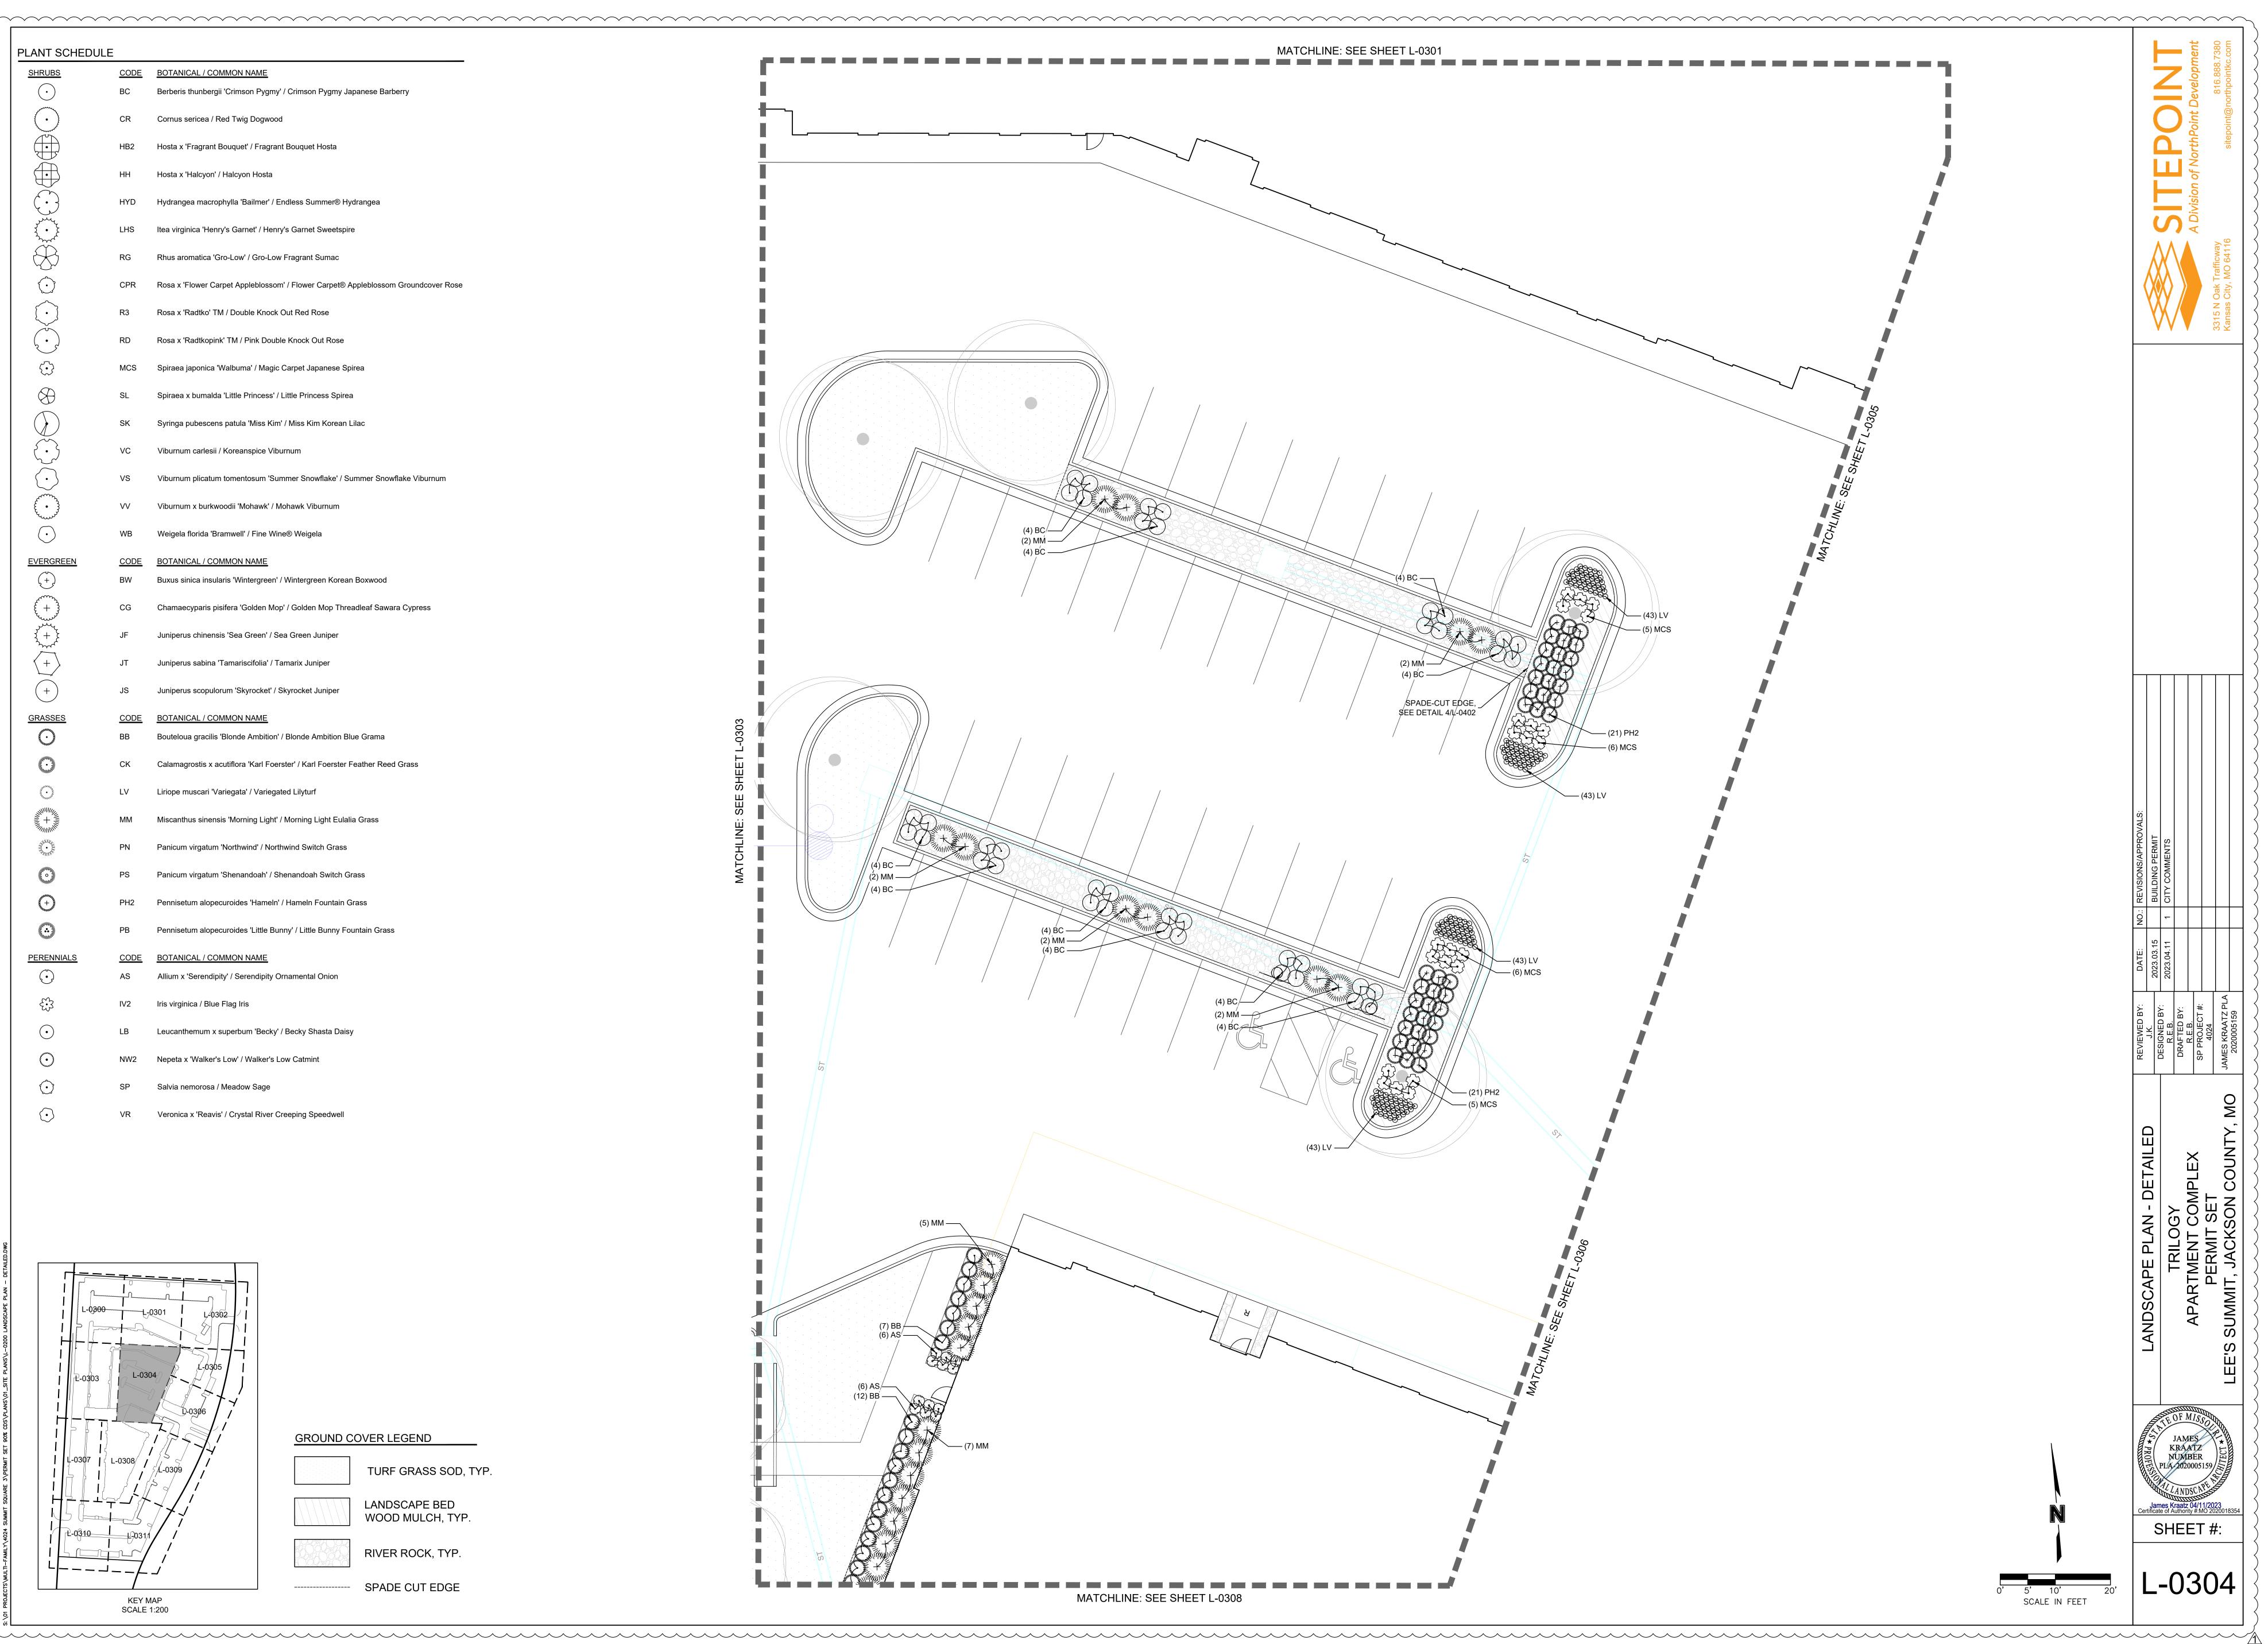

| VR   | Veronica x 'Reavis' / Crystal River Creeping Speedwell                             |
| $\checkmark$                                                                                                                                                                                                                                                                                                                                                                                                                                                                    |      |                                                                                    |



LANDSCAPE BED WOOD MULCH, TYP.

TURF GRASS SOD, TYP.

RIVER ROCK, TYP.

SPADE CUT EDGE \_\_\_\_\_





| SHRUBS                        | CODE              | BOTANICAL / COMMON NAME                                                                      |   |      |
|-------------------------------|-------------------|----------------------------------------------------------------------------------------------|---|------|
| $\bigcirc$                    | BC                | Berberis thunbergii 'Crimson Pygmy' / Crimson Pygmy Japanese Barberry                        |   |      |
| $\odot$                       | CR                | Cornus sericea / Red Twig Dogwood                                                            |   |      |
|                               | HB2               | Hosta x 'Fragrant Bouquet' / Fragrant Bouquet Hosta                                          |   |