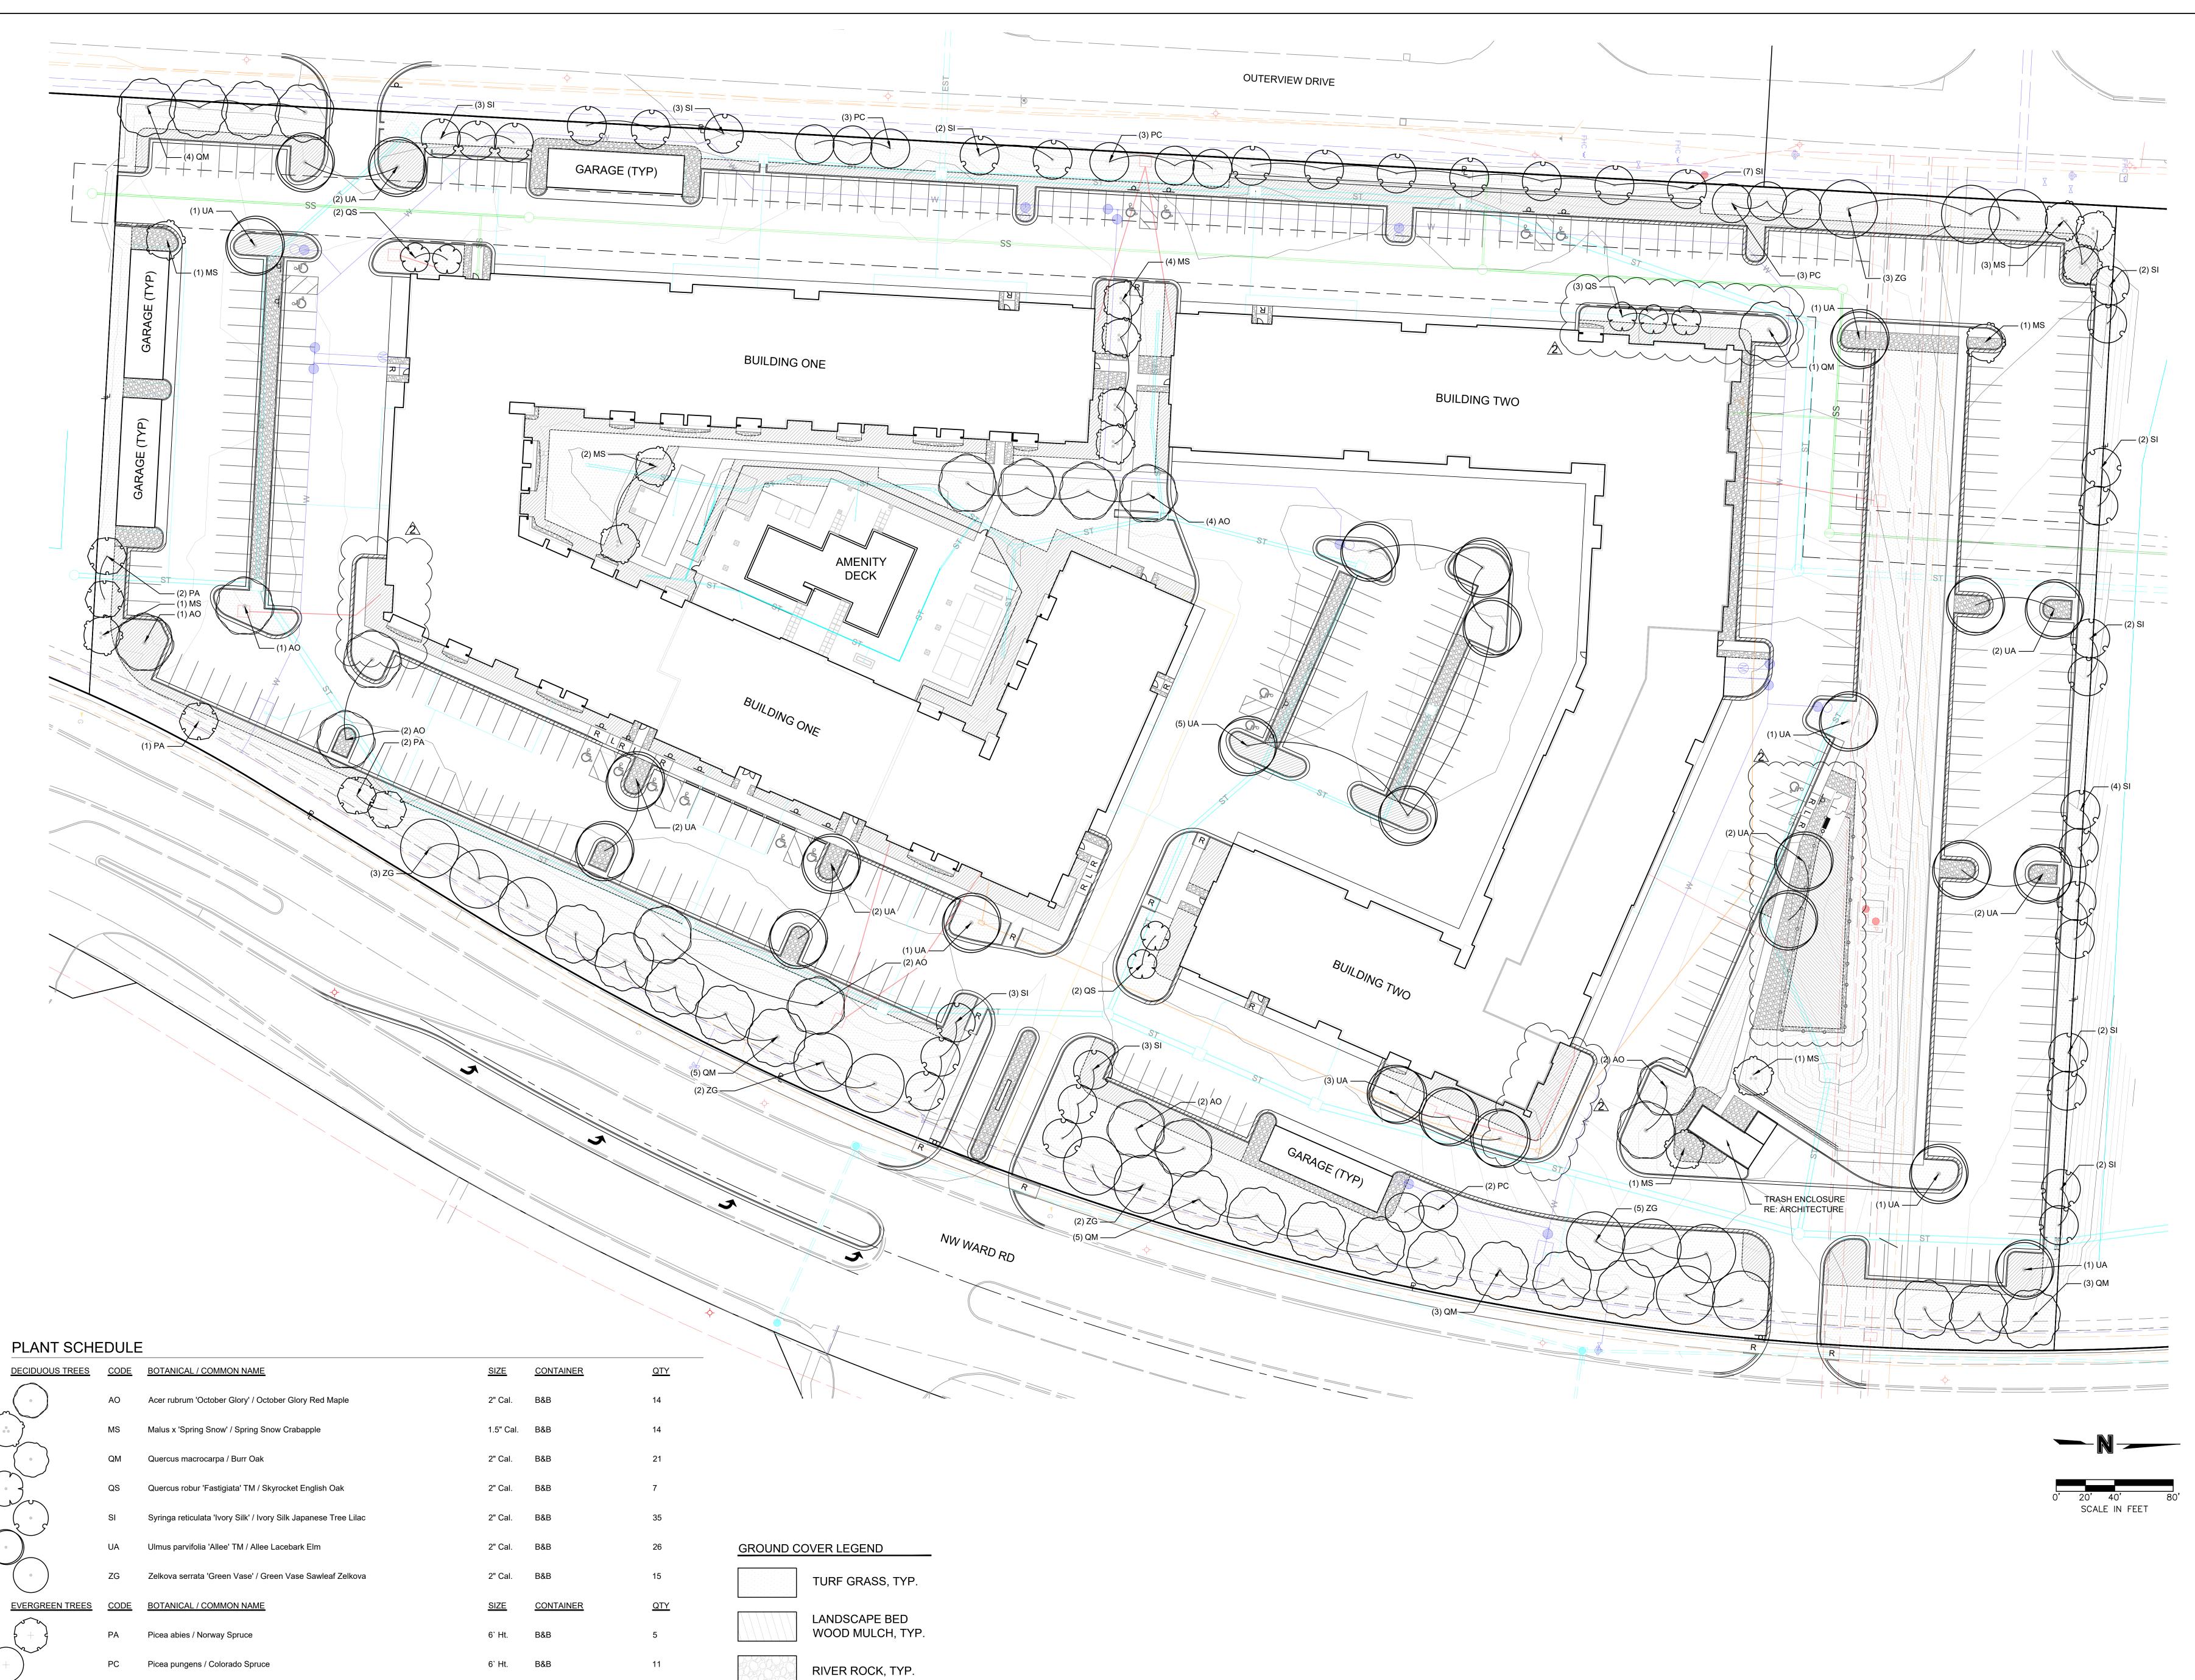

|                       |  |











S\MULTI-FAMILY\4024 SUMMIT SQUARE 3\PERMIT SET 90% CDS\PLANS\01\_SITE PLANS\C-2000 DET.











|         | PLANT SCHE      | EDULE       |                                                                  |             |           |
|---------|-----------------|-------------|------------------------------------------------------------------|-------------|-----------|
|         | DECIDUOUS TREES | CODE        | BOTANICAL / COMMON NAME                                          | SIZE        |           |
|         |                 | AO          | Acer rubrum 'October Glory' / October Glory Red Maple            | 2" Cal.     | B&B       |
| < l     |                 | MS          | Malus x 'Spring Snow' / Spring Snow Crabapple                    | 1.5" Cal.   | B&B       |
| ير<br>ر |                 | QM          | Quercus macrocarpa / Burr Oak                                    | 2"