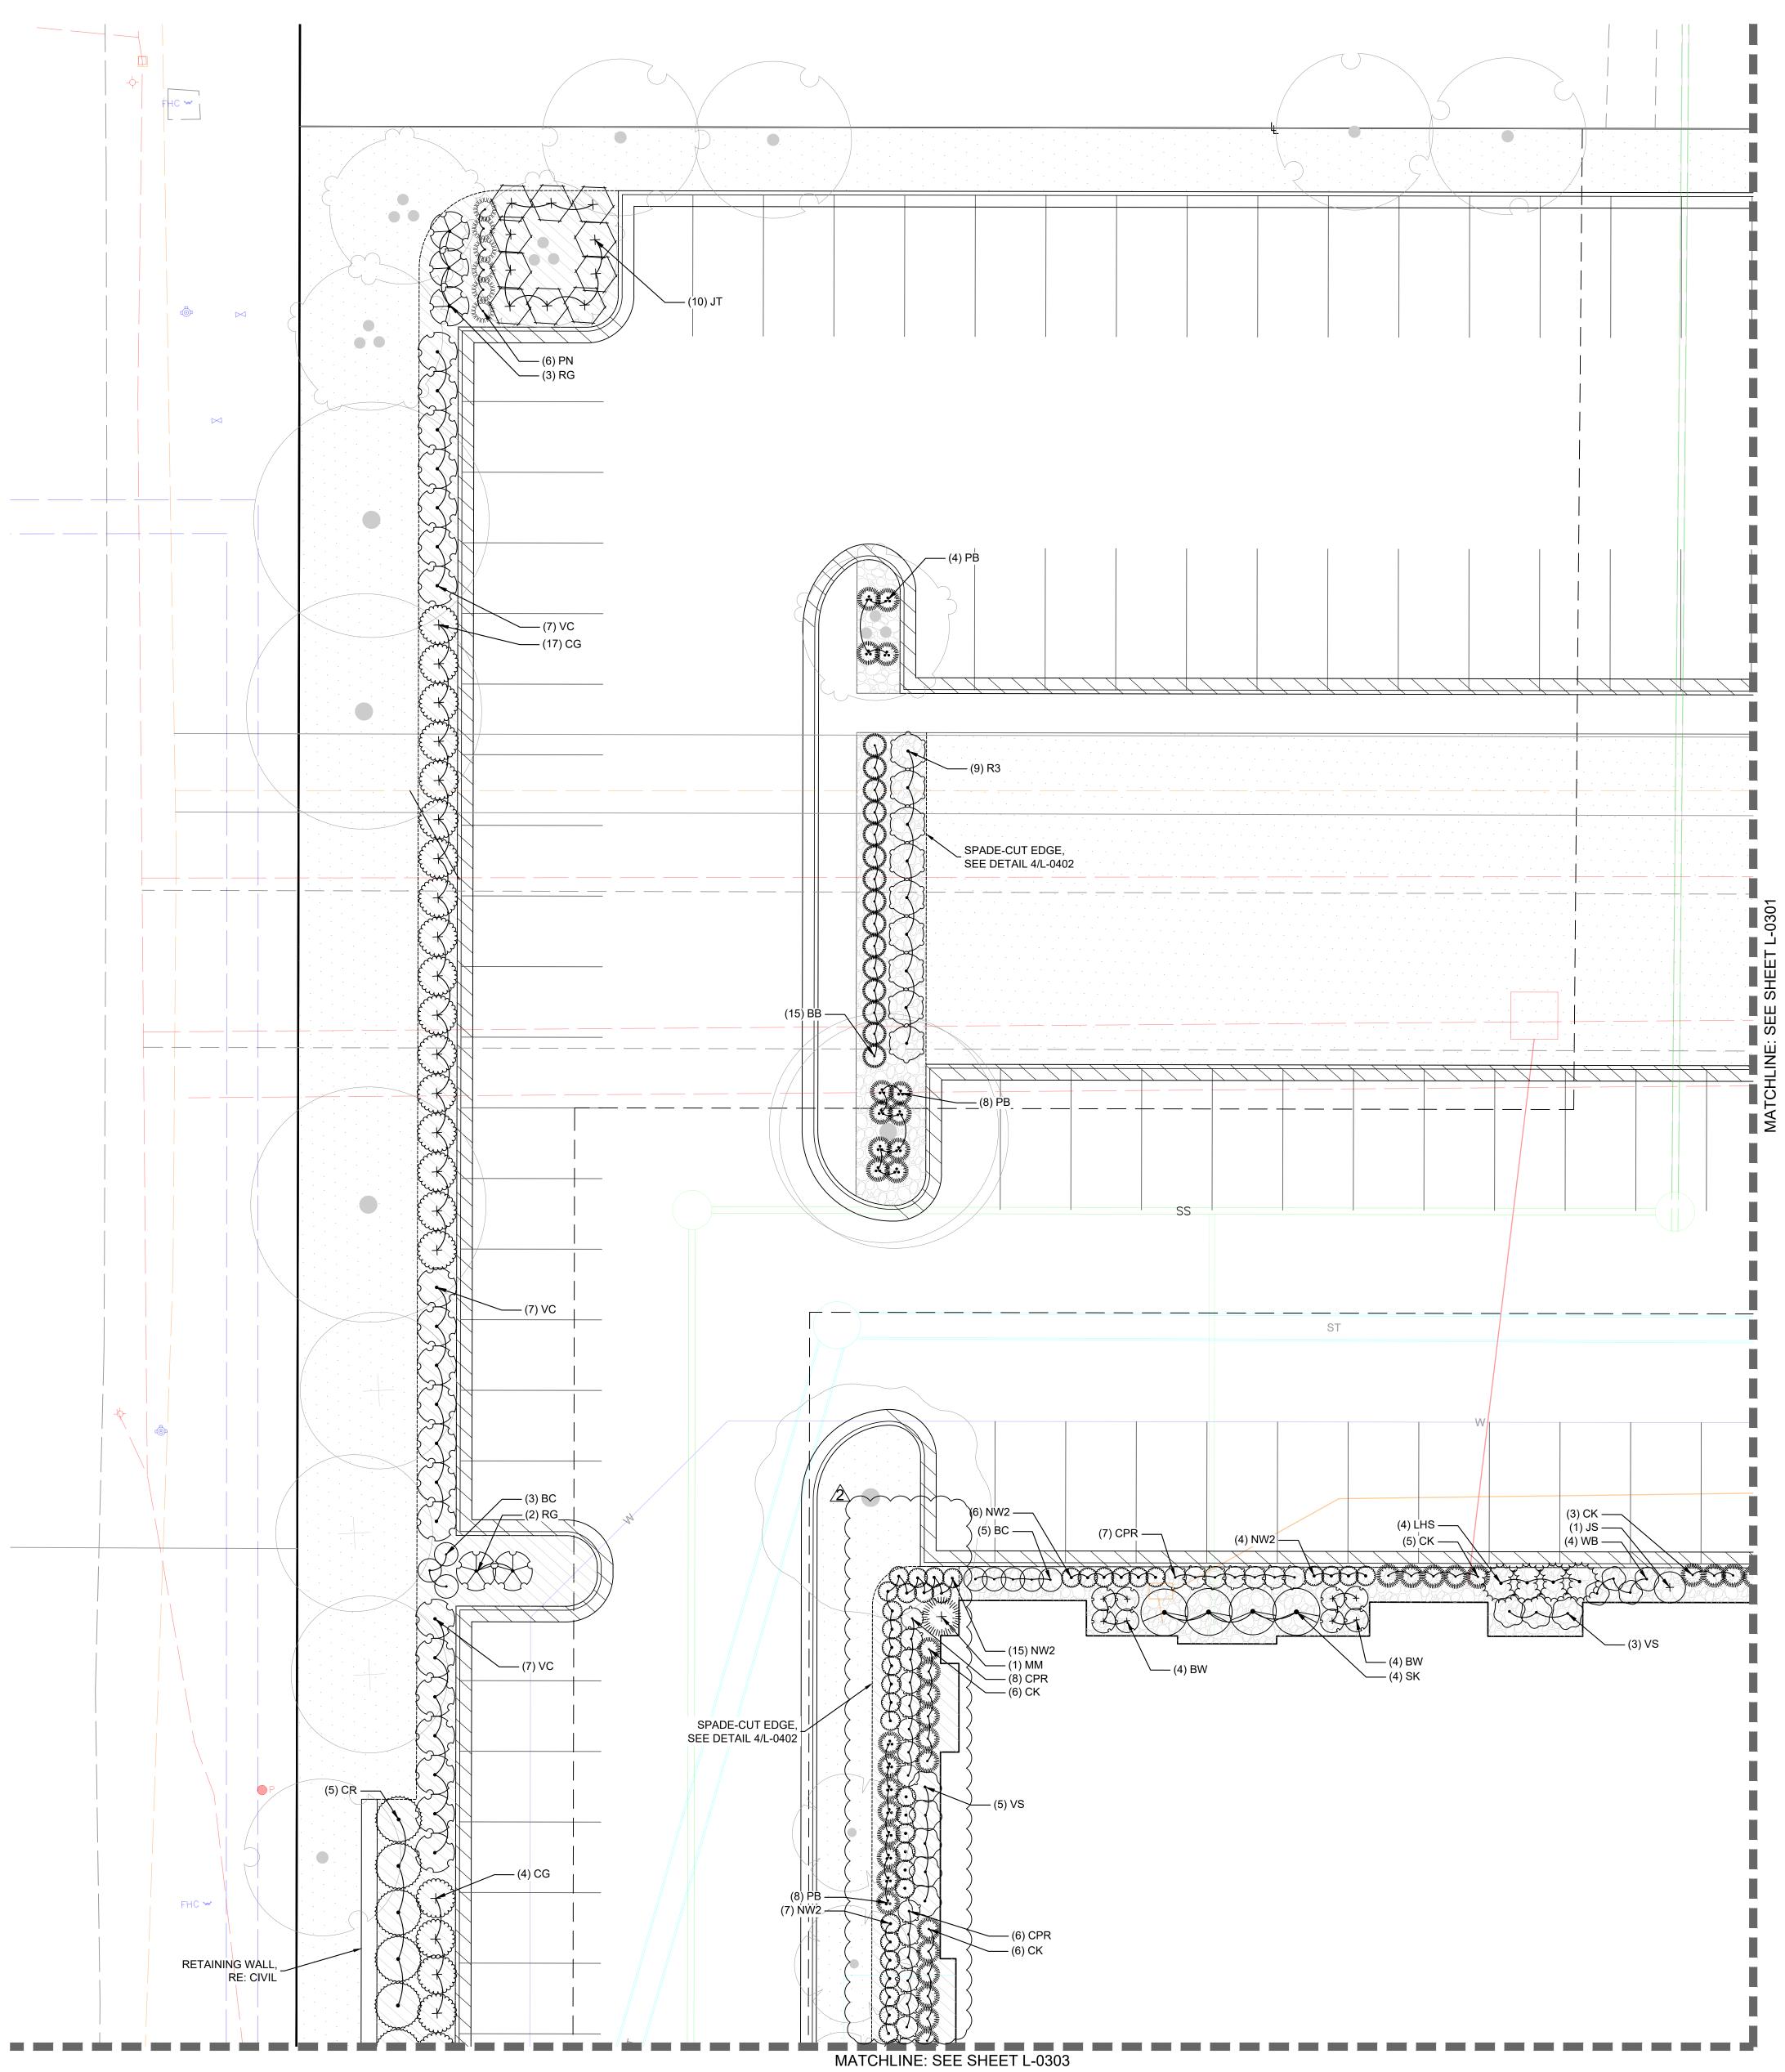

|
| $\odot$                          | LB          | Leucanthemum x superbum 'Becky' / Becky Shasta Daisy                               |
| ••••                             | NW2         | Nepeta x 'Walker's Low' / Walker's Low Catmint                                     |
| $\bigcirc$                       | SP          | Salvia nemorosa / Meadow Sage                                                      |
| $(\cdot)$                        | VR          | Veronica x 'Reavis' / Crystal River Creeping Speedwell                             |
|                                  |             |                                                                                    |





TURF GRASS, TYP.

LANDSCAPE BED WOOD MULCH, TYP.

RIVER ROCK, TYP.

----- SPADE CUT EDGE





0' 5' 10' 20' SCALE IN FEET

N

| PLANT SCHEDU