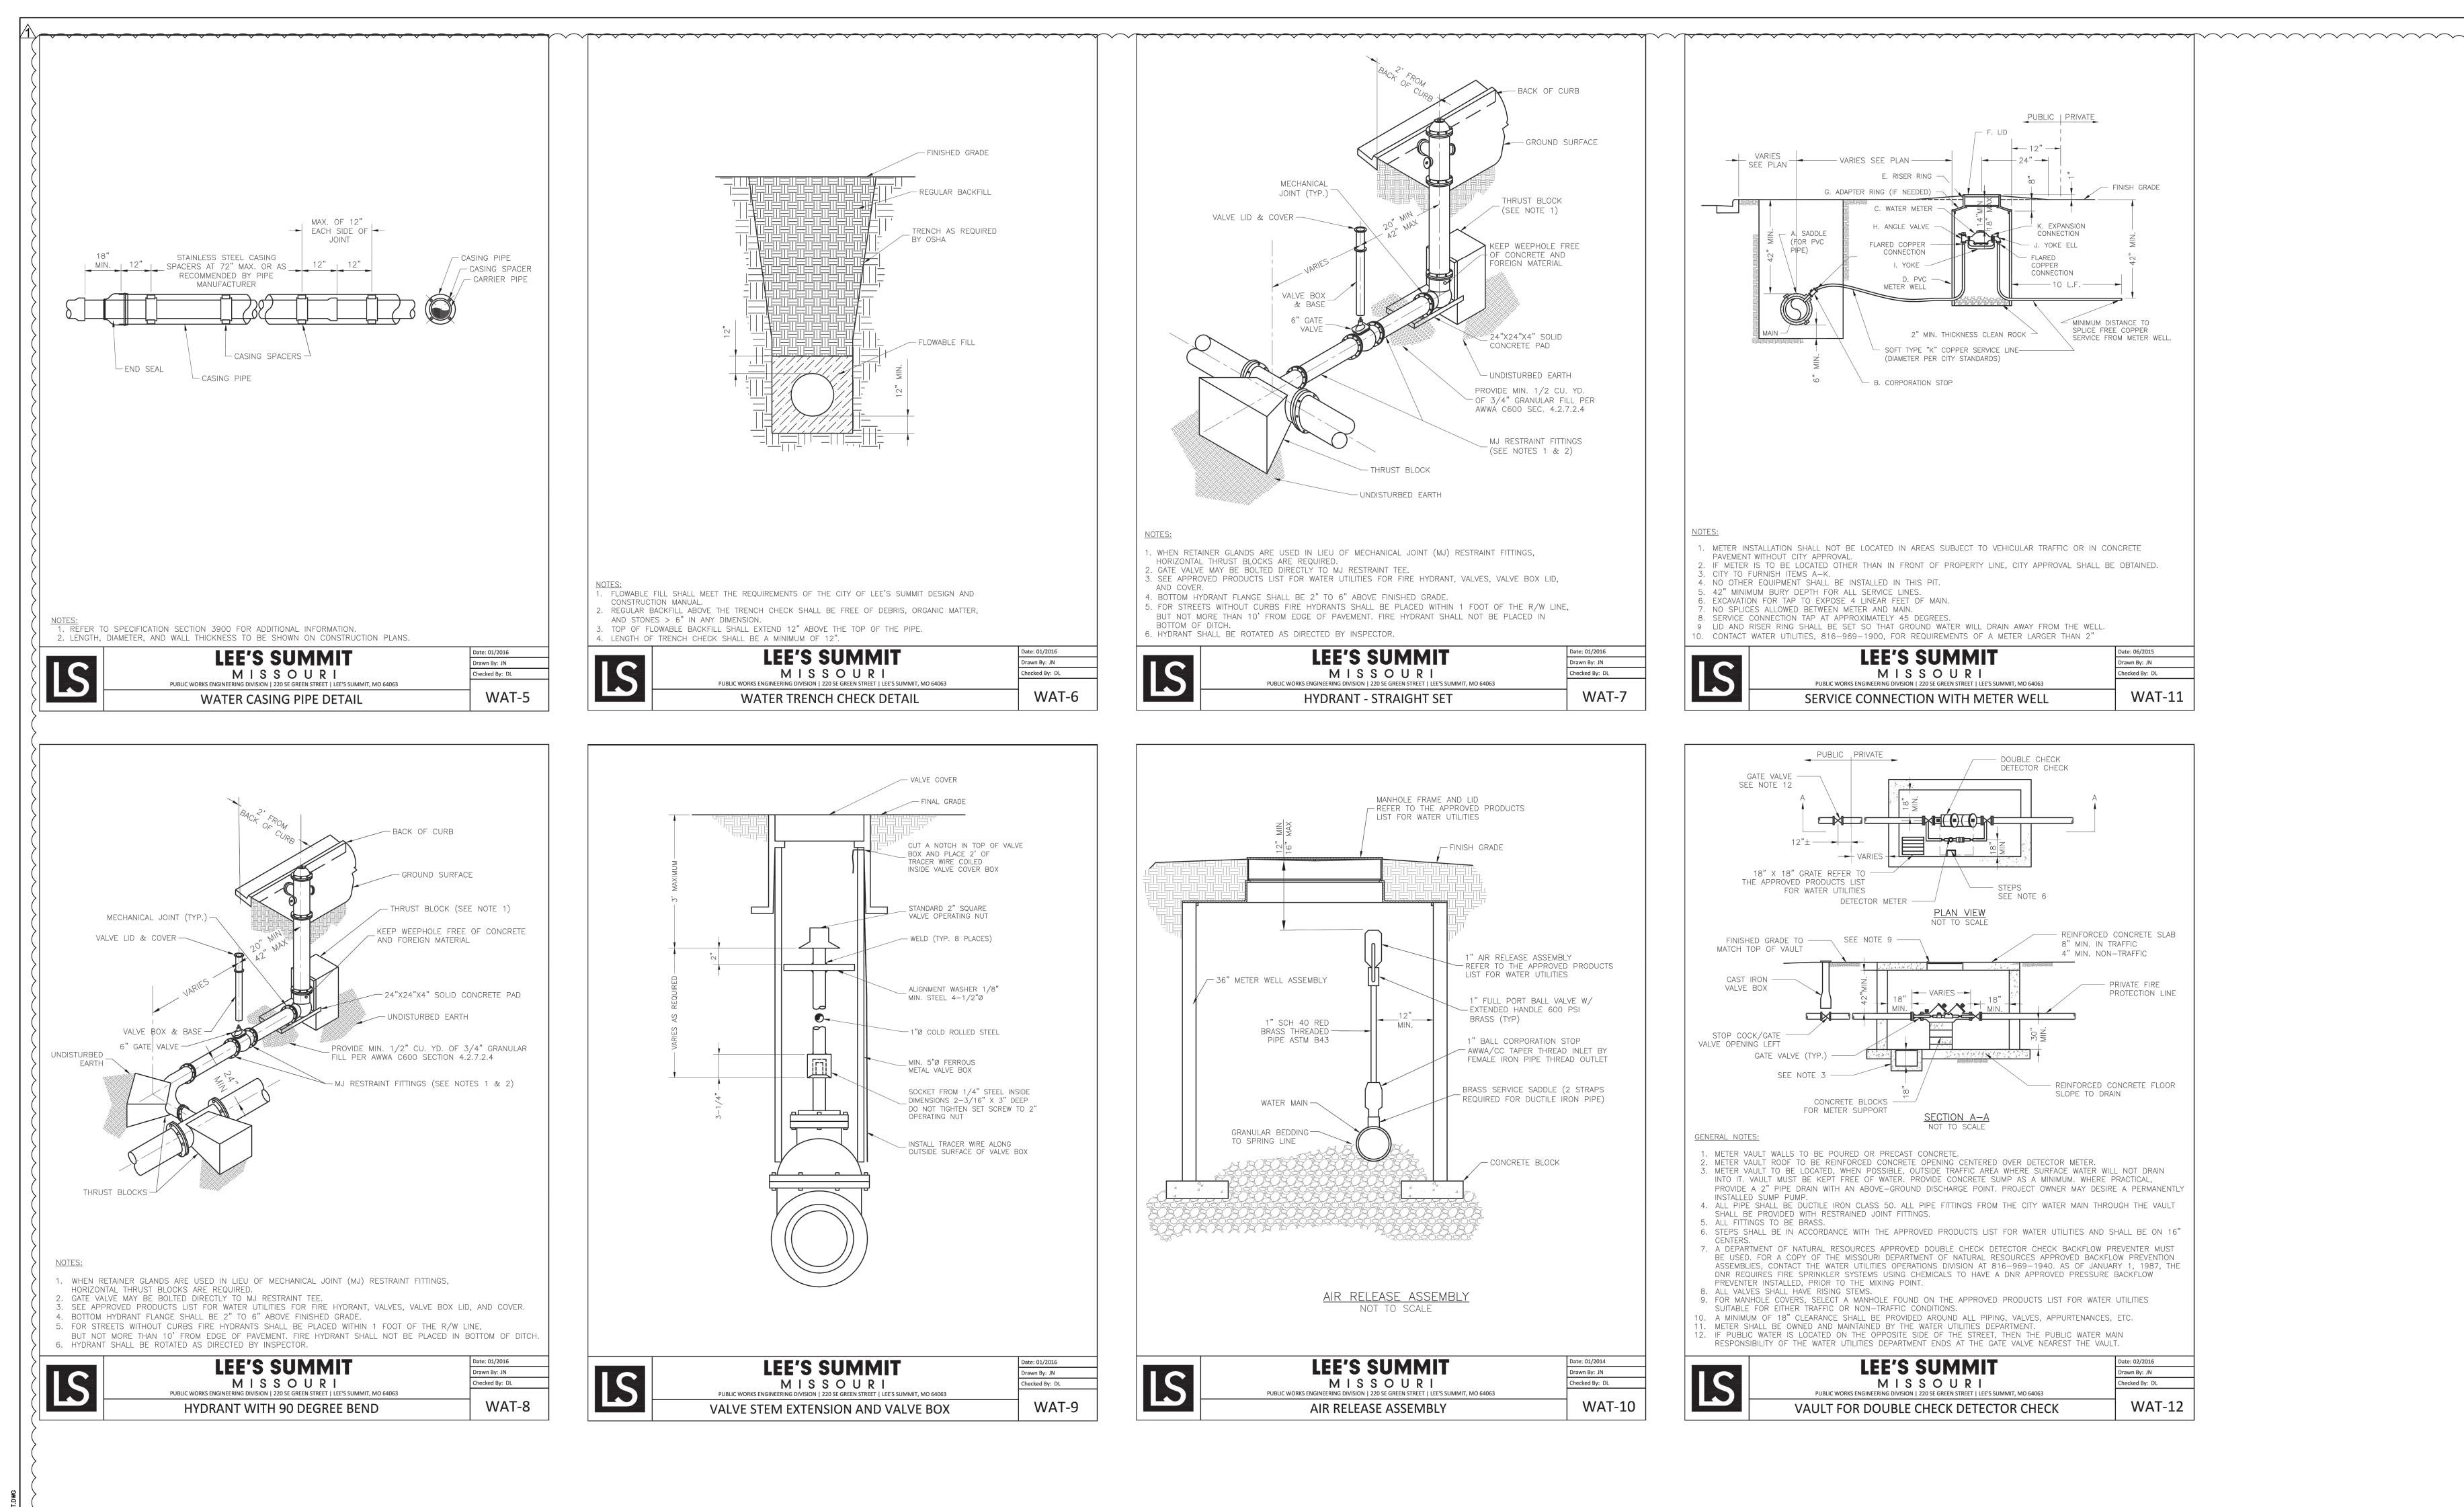

|                       |  |











S\MULTI-FAMILY\4024 SUMMIT SQUARE 3\PERMIT SET 90% CDS\PLANS\01\_SITE PLANS\C-2000 DET.











|         | PLANT SCHE      | EDULE       |                                                                  |             |           |
|---------|-----------------|-------------|------------------------------------------------------------------|-------------|-----------|
|         | DECIDUOUS TREES | CODE        | BOTANICAL / COMMON NAME                                          | SIZE        |           |
|         |                 | AO          | Acer rubrum 'October Glory' / October Glory Red Maple            | 2" Cal.     | B&B       |
| < l     |                 | MS          | Malus x 'Spring Snow' / Spring Snow Crabapple                    | 1.5" Cal.   | B&B       |
| ير<br>ر |                 | QM          | Quercus macrocarpa / Burr Oak