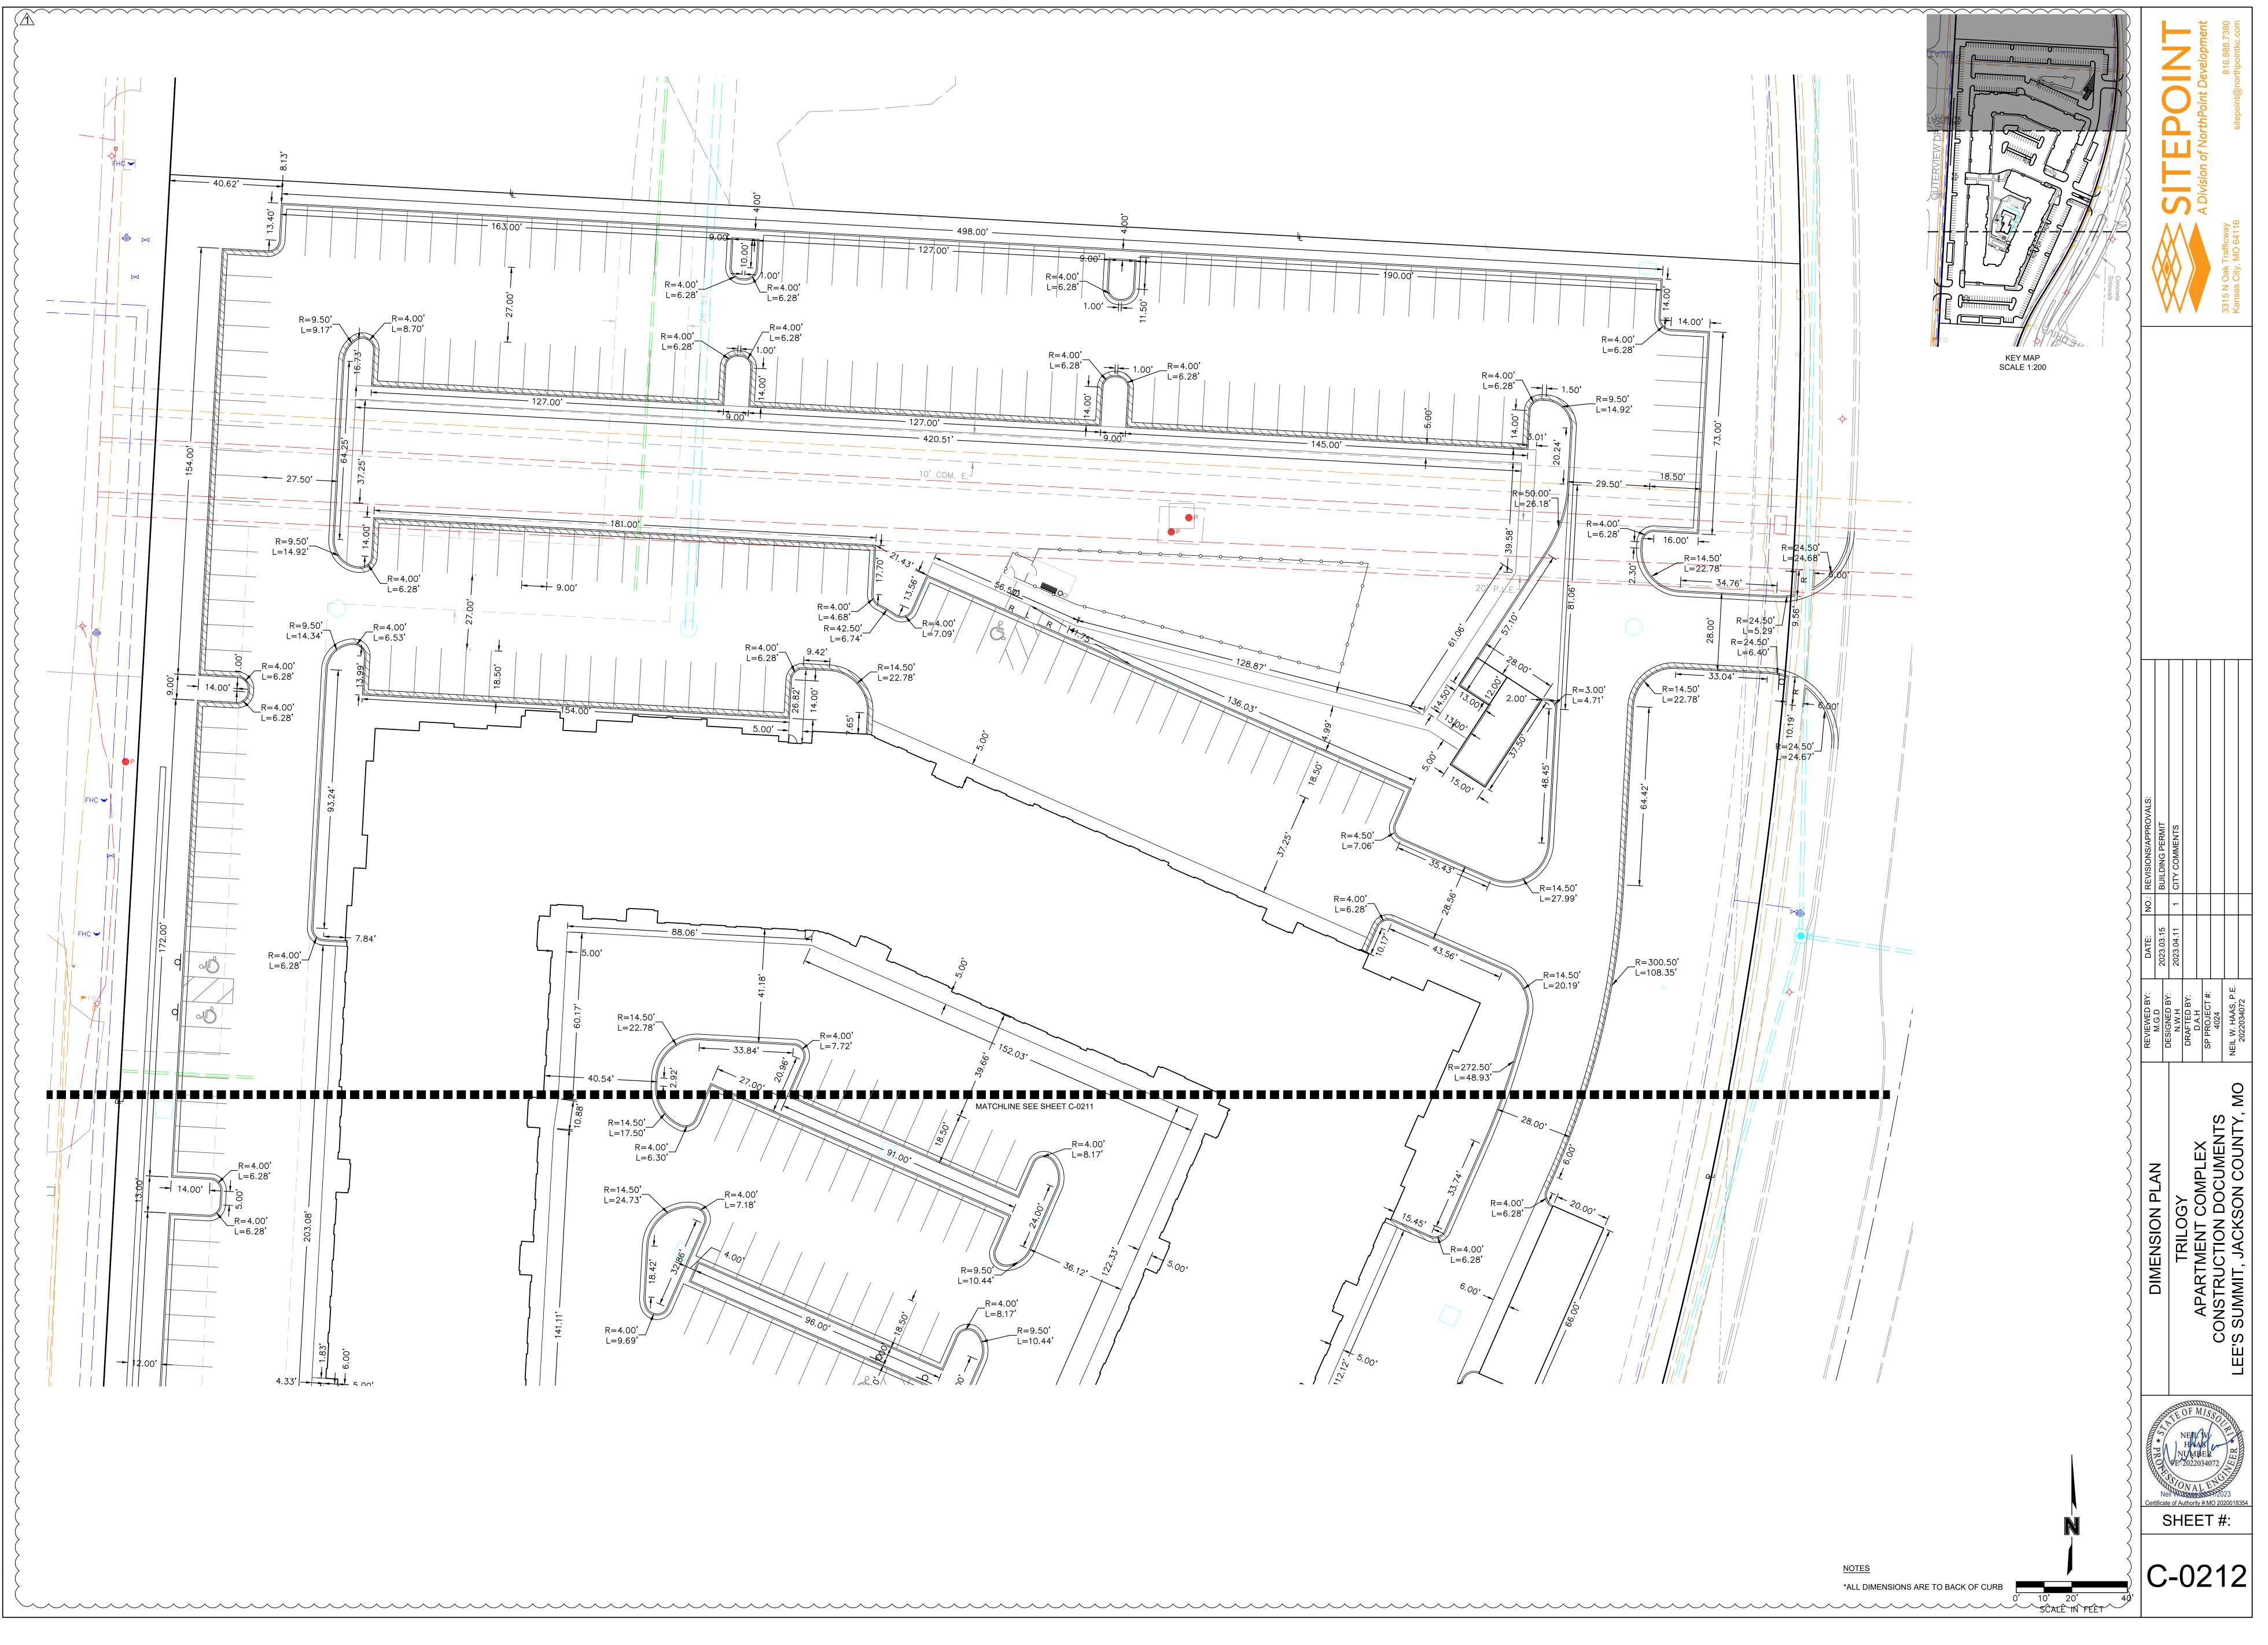

# **PROPERTY DESCRIPTION:**

SCALE 1:300

AN 11.830 ACRE PORTION OF LOT 10, SUMMIT FAIR, SECOND PLAT, LOTS 8, 10-14 AND TRACT C, A SUBDIVISION IN LEE'S SUMMIT, JACKSON COUNTY, MISSOURI, BEING MORE PARTICULARLY DESCRIBED AS FOLLOWS: BEGINNING AT A POINT ON THE WEST LINE OF SAID LOT 10 BEING NORTH 3° 08' 10" EAST, A DISTANCE OF 457.59 FEET FROM A 1/2" IRON BAR FOUND AT THE SOUTHEAST CORNER THEREOF;

THENCE NORTH 3° 08' 10" EAST, A DISTANCE OF 1025.00 FEET ALONG SAID WEST LINE; THENCE, DEPARTING SAID LINE AT RIGHT ANGLES, SOUTH 86° 51' 50" EAST, A DISTANCE OF 587.85 FEET TO THE EAST LINE OF SAID LOT 10;

THENCE SOUTHERLY ALONG THE EAST LINE OF LOT 10, ON A CURVE TO THE RIGHT 848.89 FEET, SAID CURVE HAVING A RADIUS OF 1514.91 FEET, CENTRAL ANGLE OF 32° 06' 23" AND A CHORD BEARING SOUTH 15° 21' 15" WEST FOR 837.83 FEET; THENCE SOUTH 31° 24' 27" WEST ALONG THE EAST LINE OF LOT 10, A DISTANCE OF 132.80 FEET TO A POINT OF CURVATURE;

THENCE SOUTHERLY ALONG THE EAST LINE OF LOT 10, ON A CURVE TO THE LEFT 98.13 FEET, SAID CURVE HAVING A RADIUS OF 760.00 FEET, CENTRAL ANGLE OF 7° 23' 53" AND A CHORD BEARING SOUTH 27° 42' 30" WEST FOR 98.06 FEET; THENCE, DEPARTING SAID EAST LINE, NORTH 86° 51' 50" WEST, A DISTANCE OF 306.85 FEET TO THE POINT OF BEGINNING.