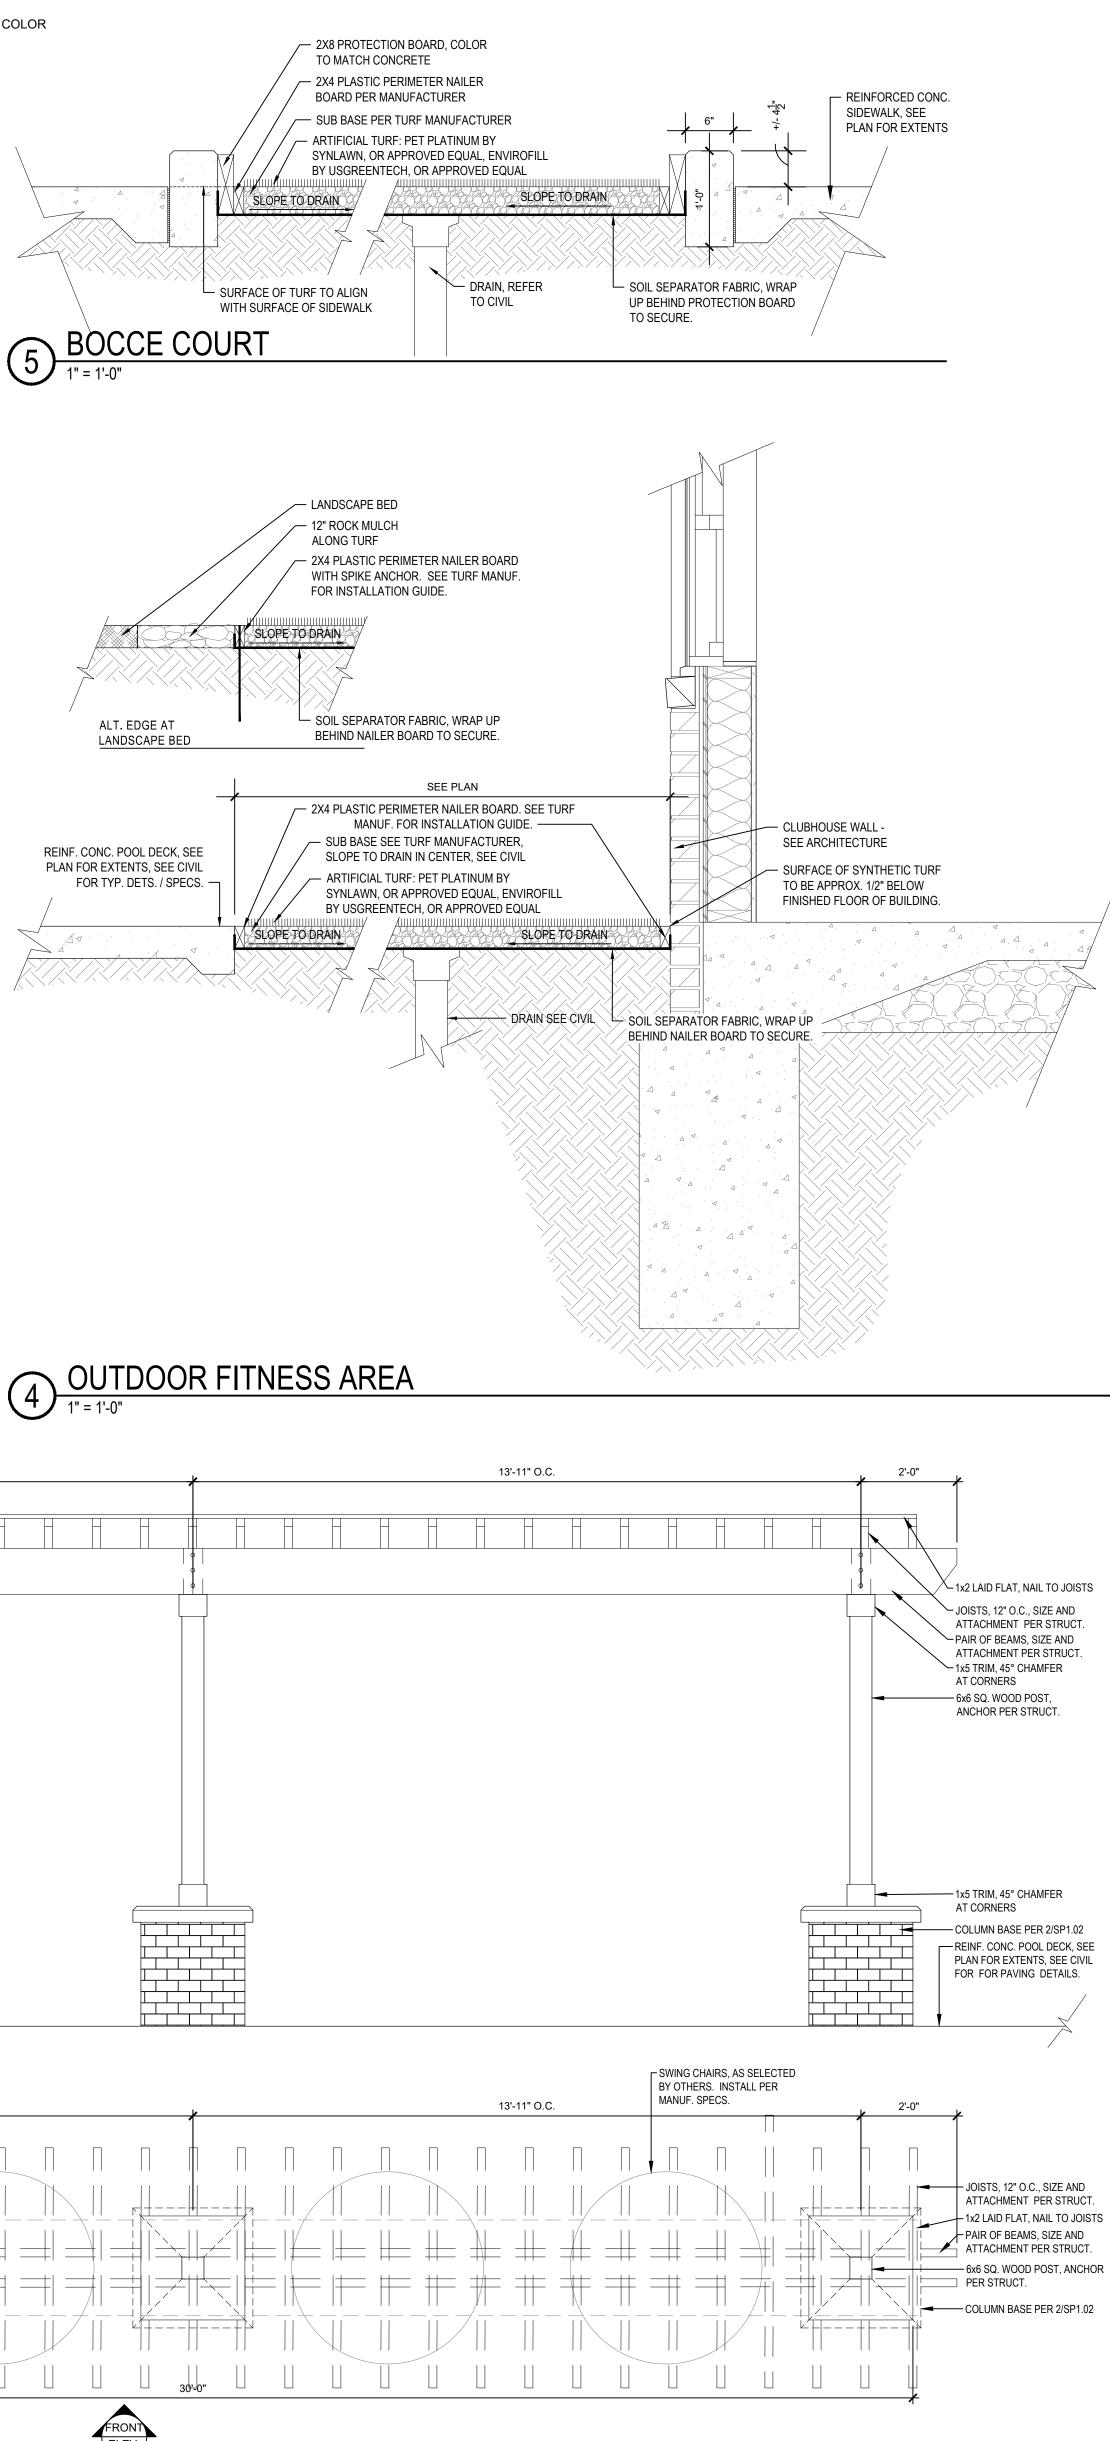

CIVIL ENGINEER GRADING PLAN. 5. REPORT ANY DISCREPANCIES OR MISSING INFORMATION IMMEDIATELY TO THE LANDSCAPE ARCHITECT. DO
- NOT WILLFULLY PROCEED WITH CONSTRUCTION AS DESIGNED WHERE IT IS FOUND THAT KNOWN DISCREPANCIES EXIST. THE CONTRACTOR SHALL ASSUME FULL RESPONSIBILITY FOR ALL NECESSARY REVISIONS DUE TO FAILURE TO GIVE SUCH NOTIFICATION.
- 6. ALL WOOD MEMBERS TO BE TREATED LUMBER, STAINED OR PAINTED PER SPECS., COLOR AS SELECTED BY OWNER.
- 7. ALL FLATWORK CONCRETE TO BE PER CIVIL ENGINEER SPECS. 8. ALL VENEER MATERIALS ARE TO BE INSTALLED PER MANUFACTURER SPECS ACCORDING TO THE SUBSTRATE
- ON WHICH THEY ARE APPLIED. THIS INCLUDES ALL WATERPROOFING AND FLASHING NEEDS. 9. ALL CAST STONE TO BE SUBMITTAL AS SHOP DRAWING FOR APPROVAL. SILICONE SEAL ALL JOINTS, COLOR TO MATCH CAST STONE.













41 56 0

.831.1 .831.1 RCH.CO

913. 913. SPJAR

Ц

ы v ш v

### SITE NOTES

- 1. UNLESS NOTED OTHERWISE IN THE PLANS & DETAILS, NEAT EXCAVATE ALL FOOTINGS INTO 2000 PSF (MIN.)
- SOIL (FIELD VERIFY). 3000 PSI CONC. (+/- 4" SLUMP). 2. ALL EXPANSION JOINTS (EJ) TO HAVE SELF LEVELING CAULK OVER FELT TO SEAL - COLOR TO MATCH
- ADJACENT PAVING. 3. VERIFY ALL STRUCTURAL INFORMATION WITH STRUCTURAL ENGINEER. INCLUDING, BUT NOT LIMITED TO. WOOD MEMBER SIZES, ALL ANCHORING CONDITIONS, AND FOOTING/FOUNDATION SIZE AND REINFORCEMENT.
- 4. VERIFY ANY NOTED ELEVATIONS AGAINST CIVIL ENGINEER GRADING PLAN. 5. REPORT ANY DISCREPANCIES OR MISSING INFORMATION IMMEDIATELY TO THE LANDSCAPE ARCHITECT. DO NOT WILLFULLY PROCEED WITH CONSTRUCTION AS DESIGNED WHERE IT IS FOUND THAT KNOWN
- DISCREPANCIES