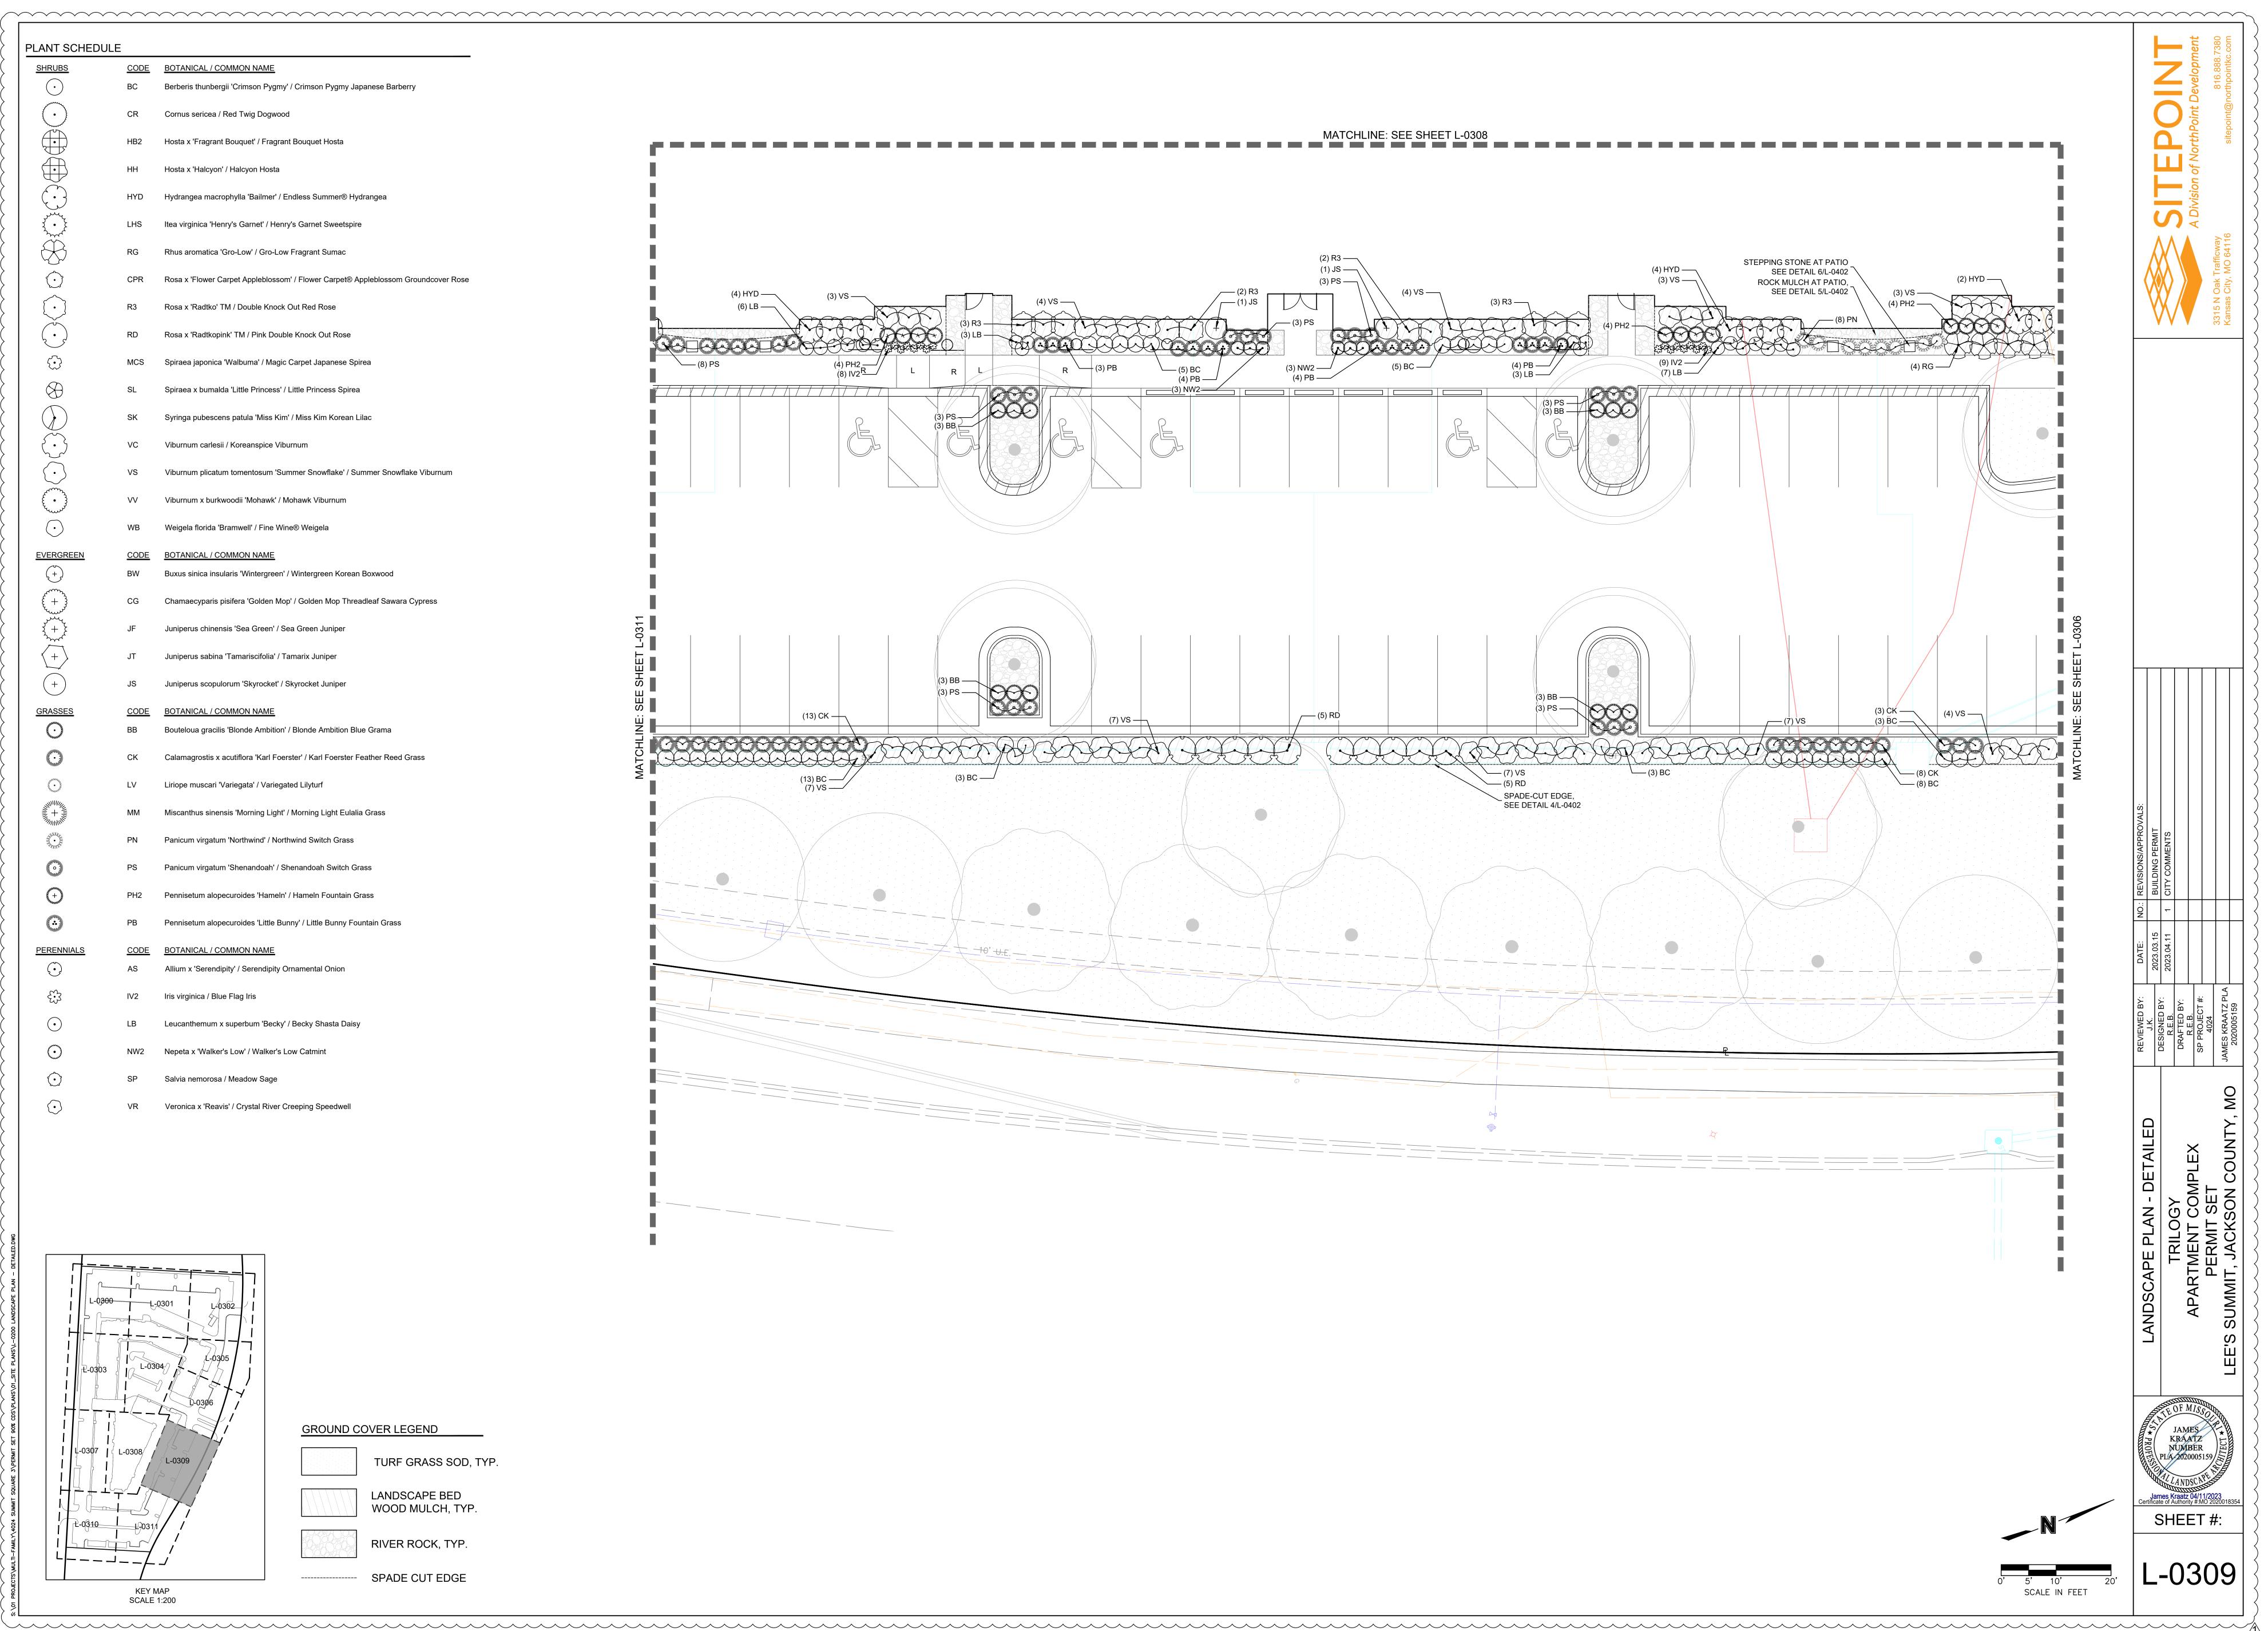

|                   |                                                                                    |
| •)                                    | LB                | Leucanthemum x superbum 'Becky' / Becky Shasta Daisy                               |
| • • • • • • • • • • • • • • • • • • • | NW2               | Nepeta x 'Walker's Low' / Walker's Low Catmint                                     |
| Ĵ                                     | SP                | Salvia nemorosa / Meadow Sage                                                      |
| $\overline{\mathbf{\cdot}}$           | VR                | Veronica x 'Reavis' / Crystal River Creeping Speedwell                             |





LANDSCAPE BED WOOD MULCH, TYP.

TURF GRASS SOD, TYP.

RIVER ROCK, TYP.

SPADE CUT EDGE \_\_\_\_\_



|         | CODE              | BOTANICAL / COMMON NAME                                                            |
|---------|-------------------|------------------------------------------------------------------------------------|
|         | BC                | Berberis thunbergii 'Crimson Pygmy' / Crimson Pygmy Japanese Barberry              |
|         | CR                | Cornus sericea / Red Twig Dogwood                                                  |
|         | HB2               | Hosta x 'Fragrant Bouquet' / Fragrant Bouquet Hosta                                |
| \$      | НН                | Hosta x 'Halcyon' / Halcyon Hosta                                                  |
| )       | HYD               | Hydrangea macrophylla 'Bailmer' / Endless Summer® Hydrangea