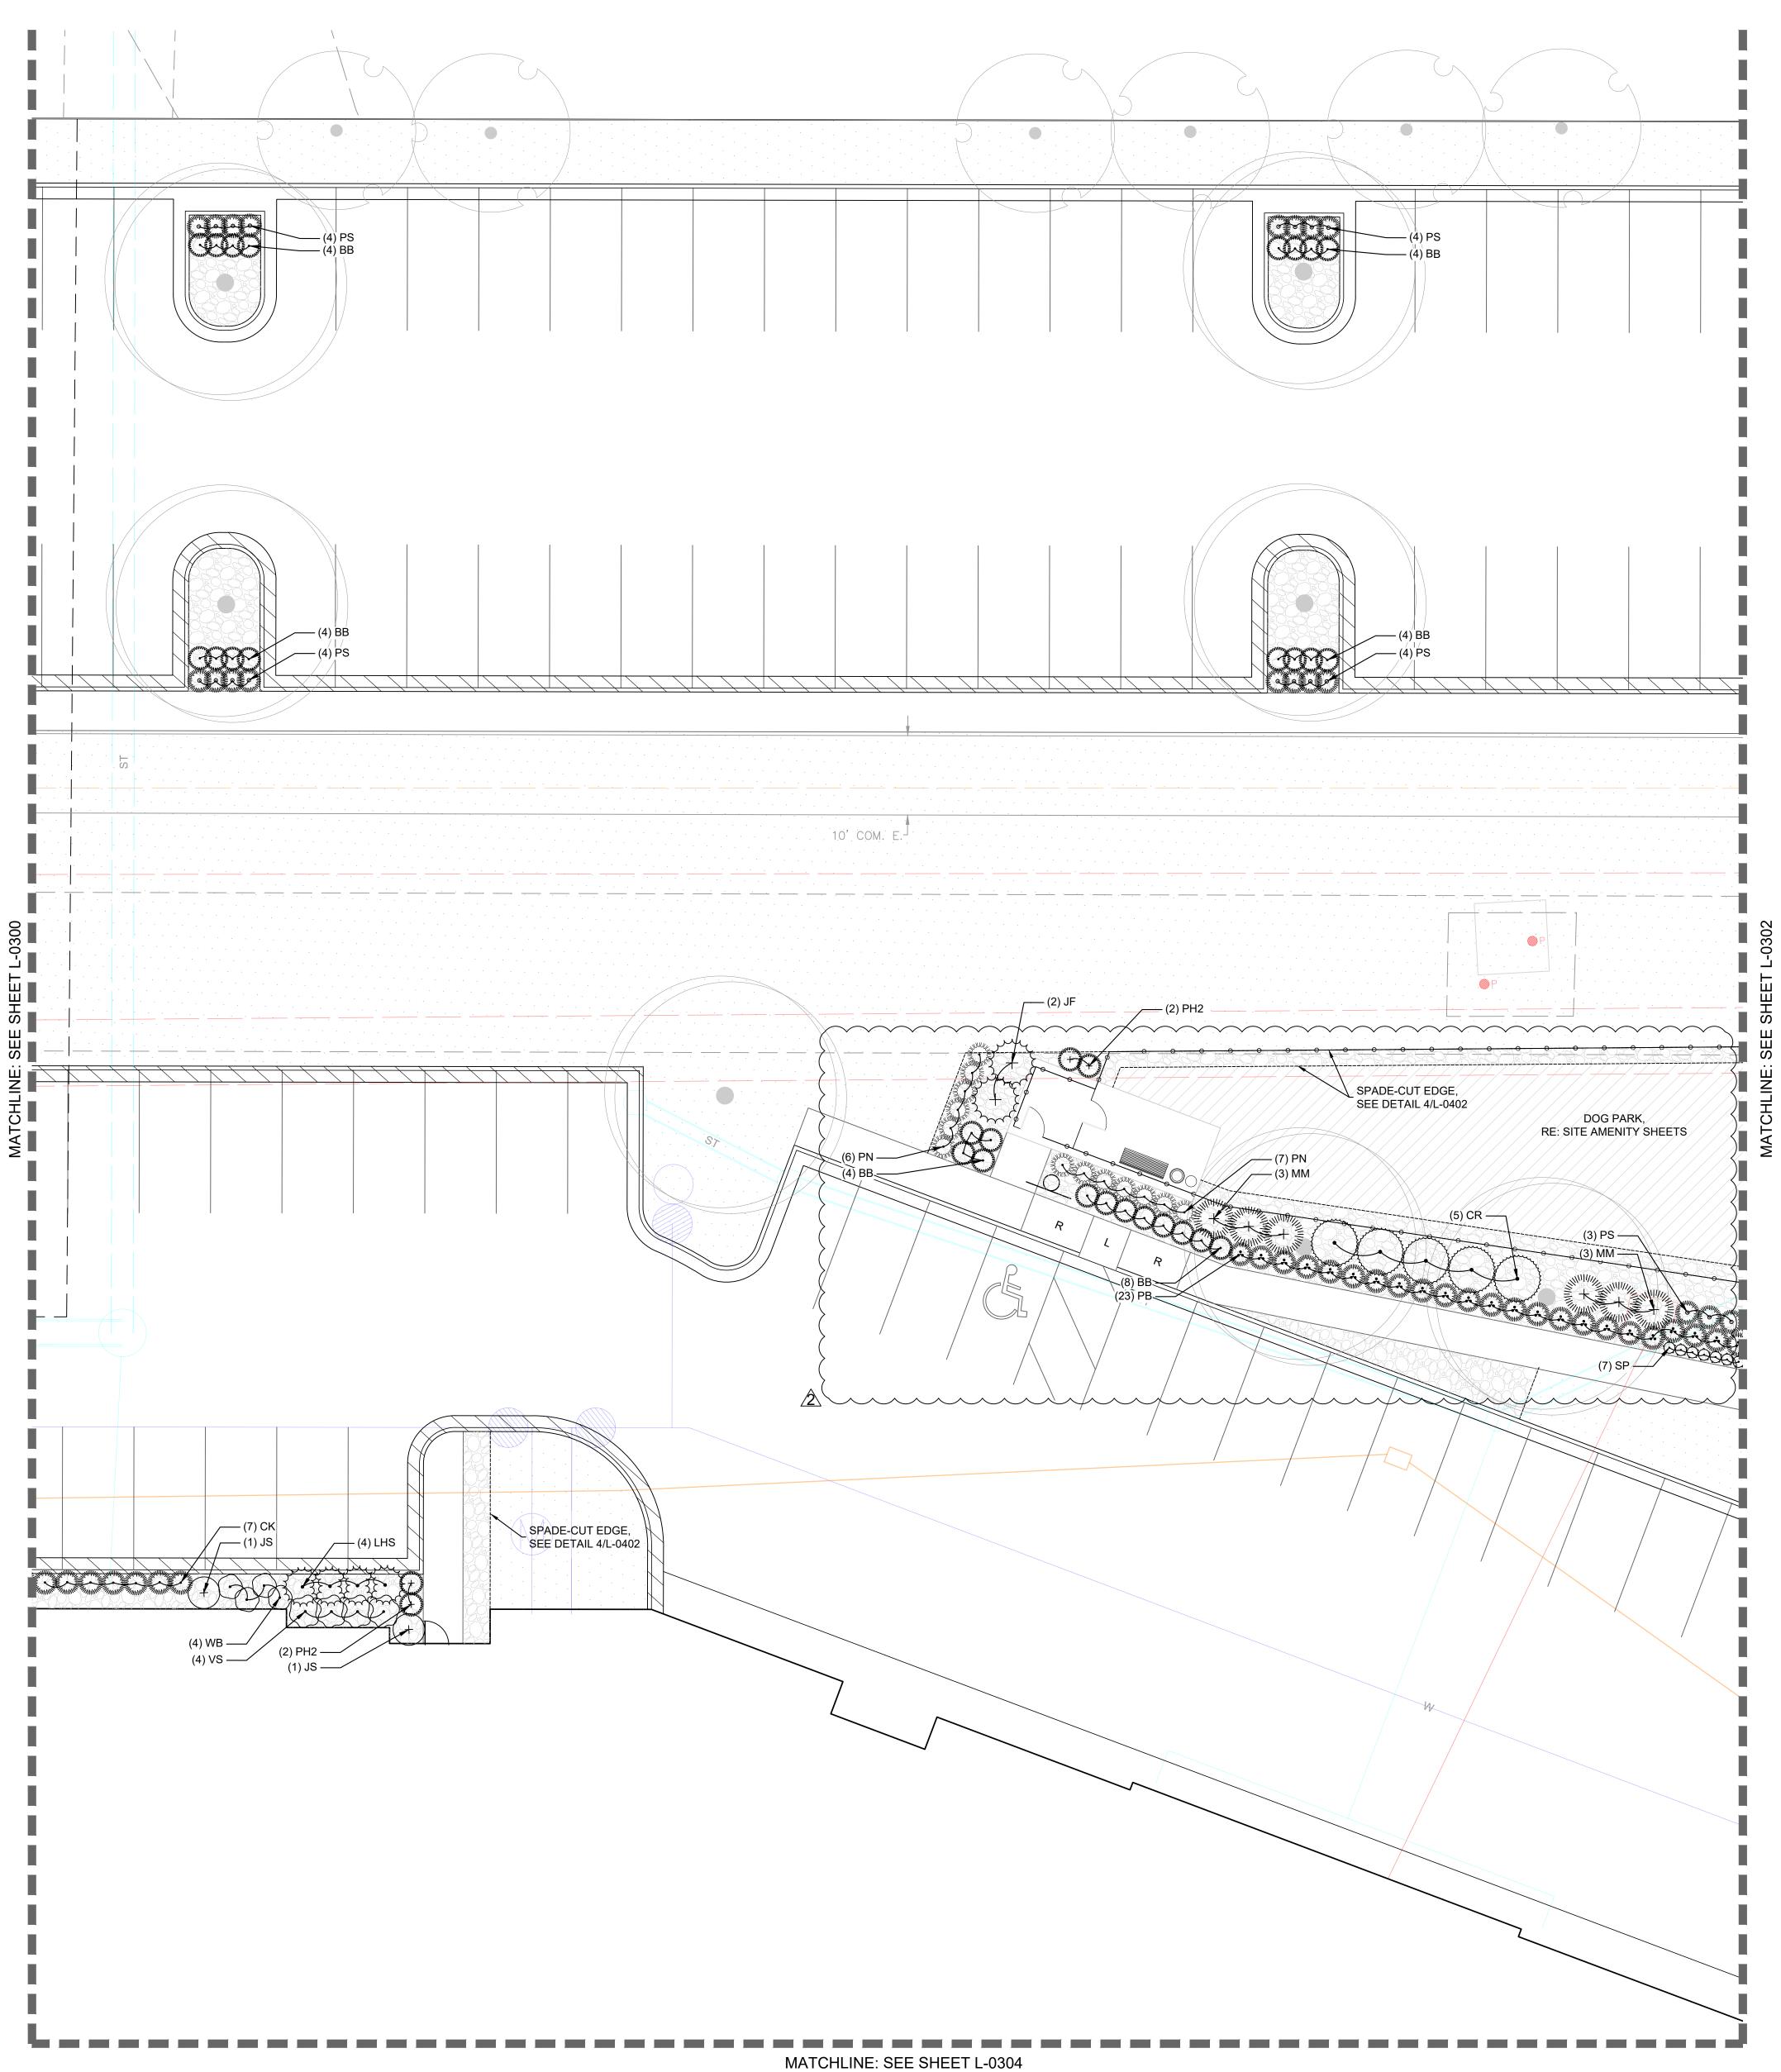

| VR                | Veronica x 'Reavis' / Crystal River Creeping Speedwell                                       |



TURF GRASS, TYP.

LANDSCAPE BED WOOD MULCH, TYP.

RIVER ROCK, TYP.

----- SPADE CUT EDGE





| PLANT SCHEDU                | JLE               |                                                                                              |
|-----------------------------|-------------------|----------------------------------------------------------------------------------------------|
| SHRUBS                      | CODE              | BOTANICAL / COMMON NAME                                                                      |
| $\overline{\mathbf{\cdot}}$ | BC                | Berberis thunbergii 'Crimson Pygmy' / Crimson Pygmy Japanese Barberry                        |
| $\overline{\bigcirc}$       | CR                | Cornus sericea / Red Twig Dogwood                                                            |
|                             | HB2               | Hosta x '