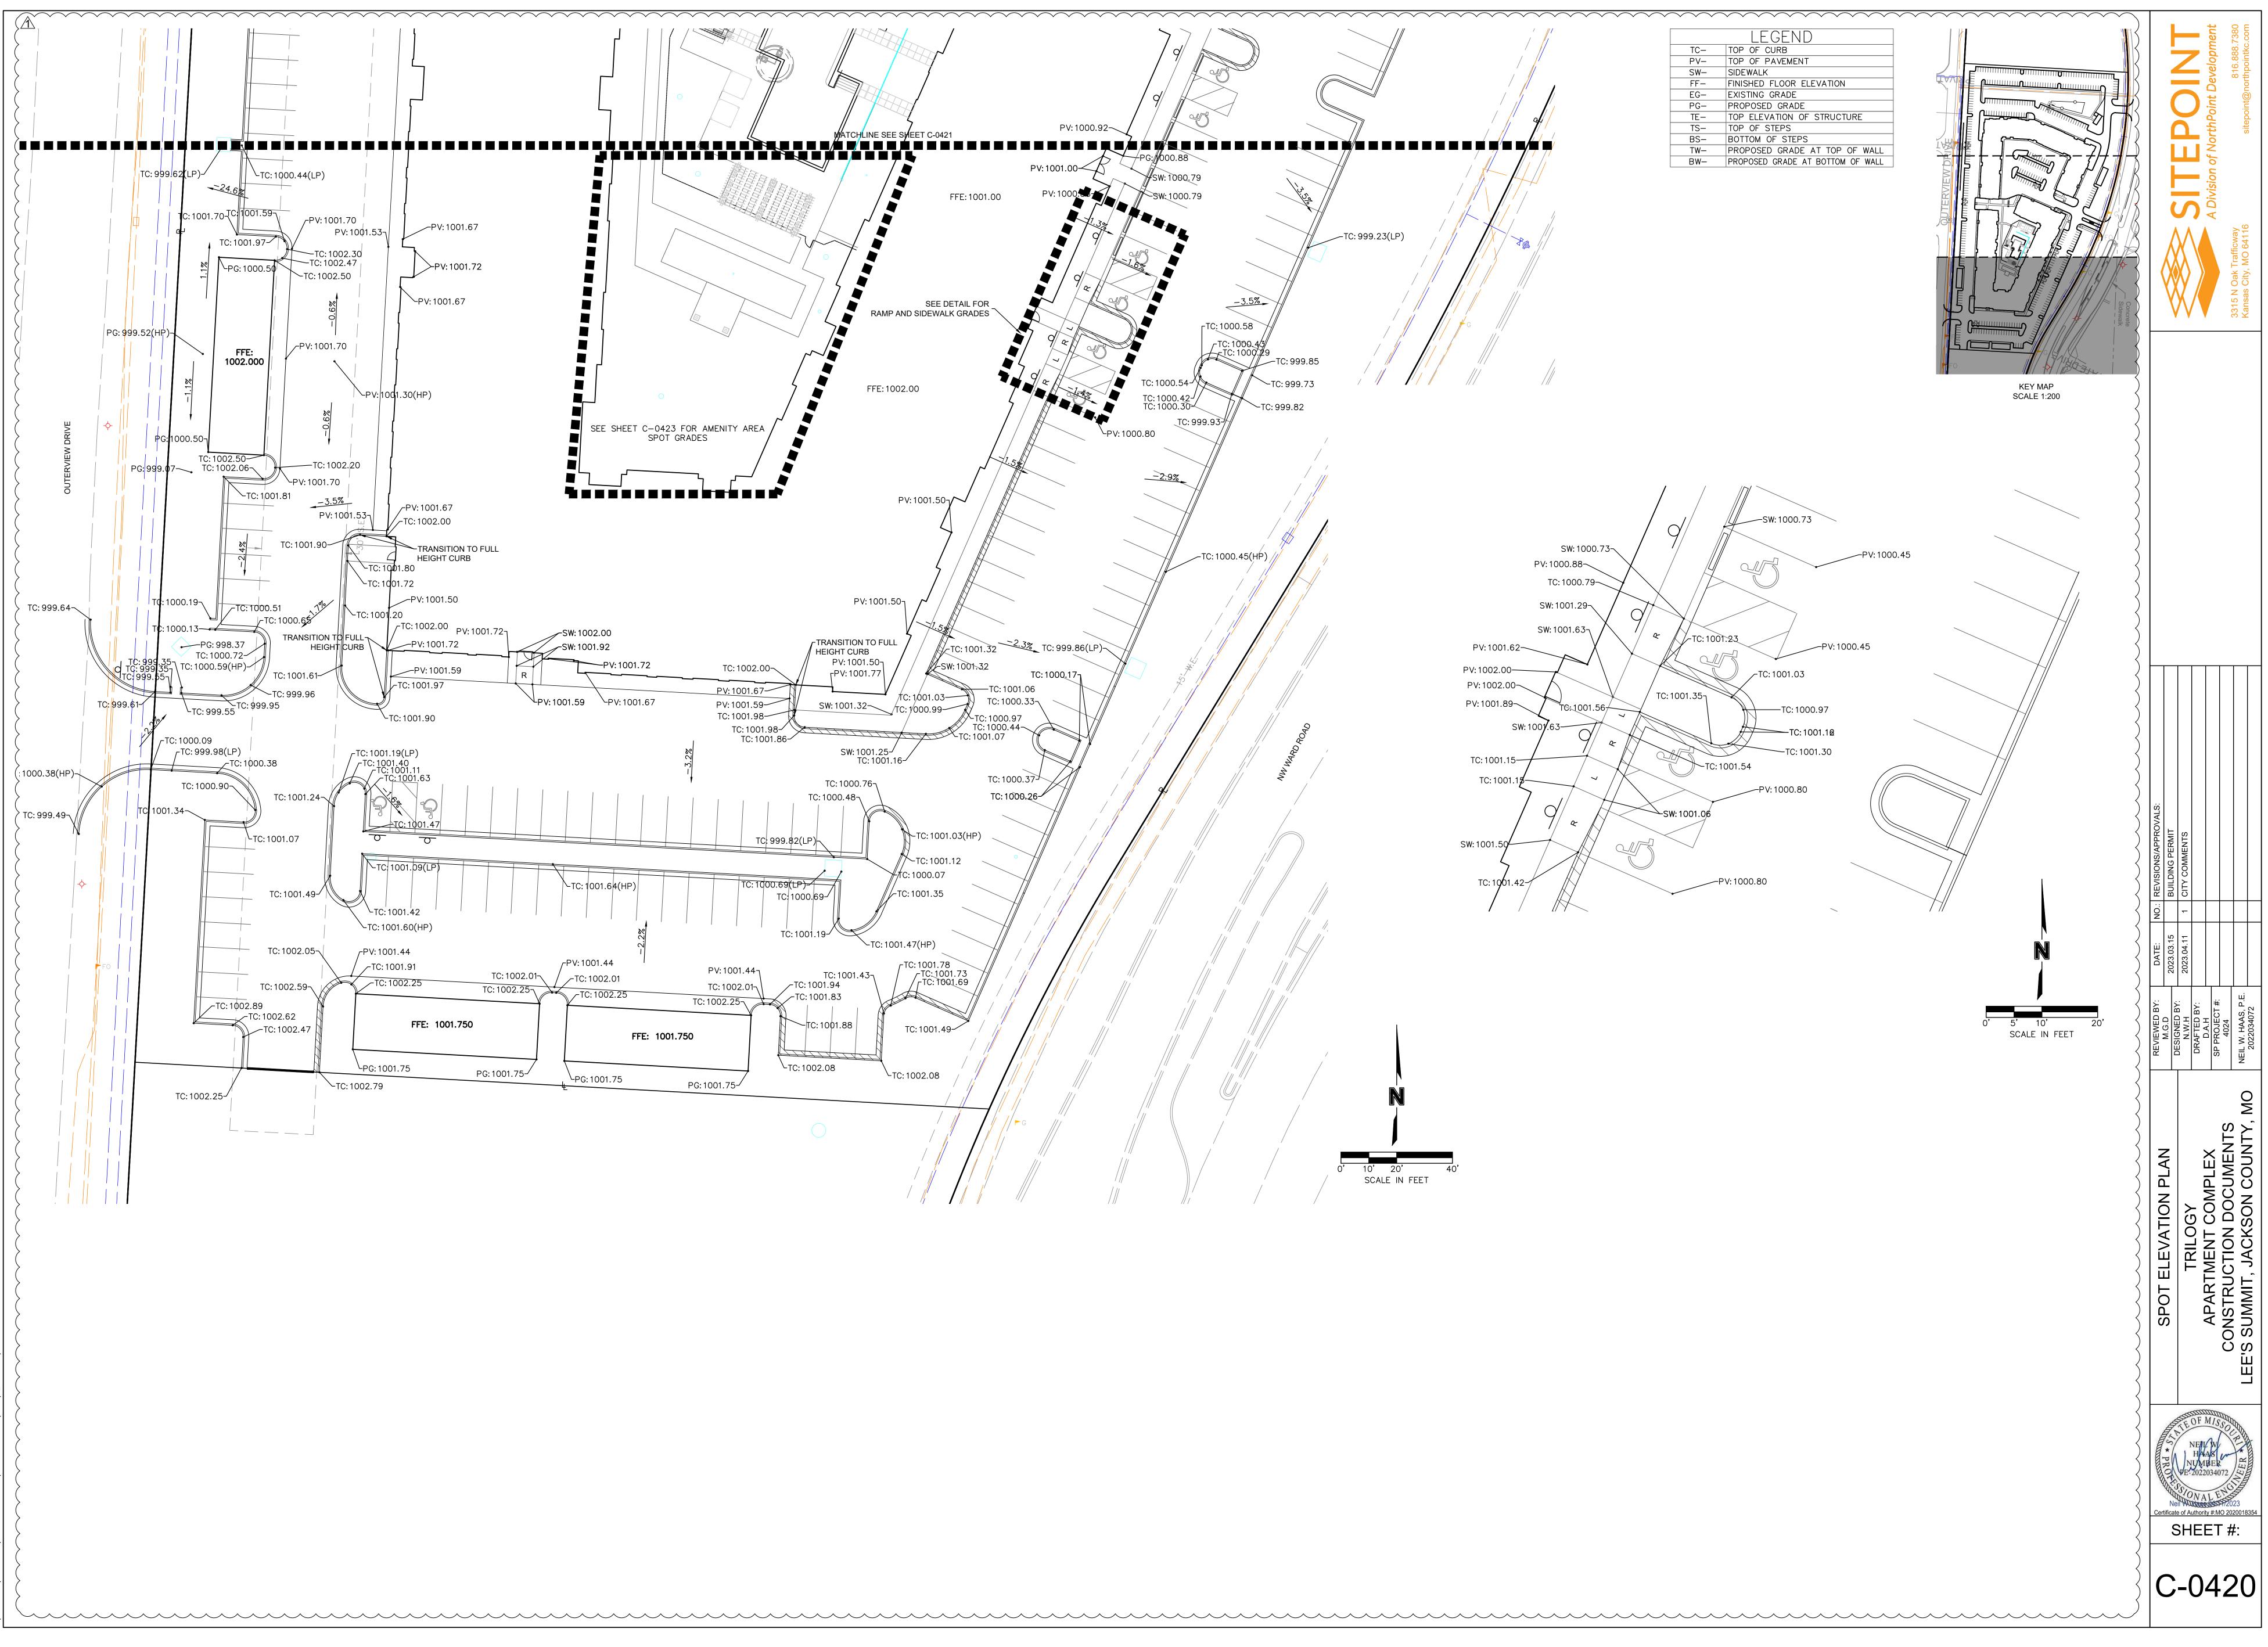

| TEMPORARY STONE CONSTRUCTION<br>ENTRANCE |
| *         *         *           •         *         *           *         *         *           •         *         * | *         *         *           *         *         *           *         *         *           *         *         *           *         *         *           *         *         *           *         *         *           *         *         * | •         •         •           •         •         •           •         •         •           •         •         •           •         •         •           •         •         • | LANDSCAPE AREA. SEE LANDSCAPE<br>PLANS   |



Ο  $\geq$ 









|     | LEGE          |
|-----|---------------|
| TC- | TOP OF CURB   |
| PV- | TOP OF PAVE   |
| SW- | SIDEWALK      |
| FF— | FINISHED FLOO |
| EG— | EXISTING GRA  |
| PG- | PROPOSED GR   |
| TE- | TOP ELEVATIO  |
| TS- | TOP OF STEP   |
| BS- | BOTTOM OF S   |
| TW- | PROPOSED GR   |
| BW- | PROPOSED GRA  |
|     |               |





|     | LEGE          |
|-----|---------------|
| TC- | TOP OF CURE   |
| PV- | TOP OF PAVE   |
| SW- | SIDEWALK      |
| FF- | FINISHED FLO  |
| EG- | EXISTING GRA  |
| PG- | PROPOSED GI   |
| TE- | TOP ELEVATION |
| TS- | TOP OF STEP   |
| BS- | BOTTOM OF S   |
| TW- | PROPOSED GI   |
| BW- | PROPOSED GR   |
|     |               |

















ALL PROPOSED STORM SEWER IMPROVEMENTS SHOWN IN THESE PLANS SHALL BE PRIVATELY OWNED AND MAINTAINED