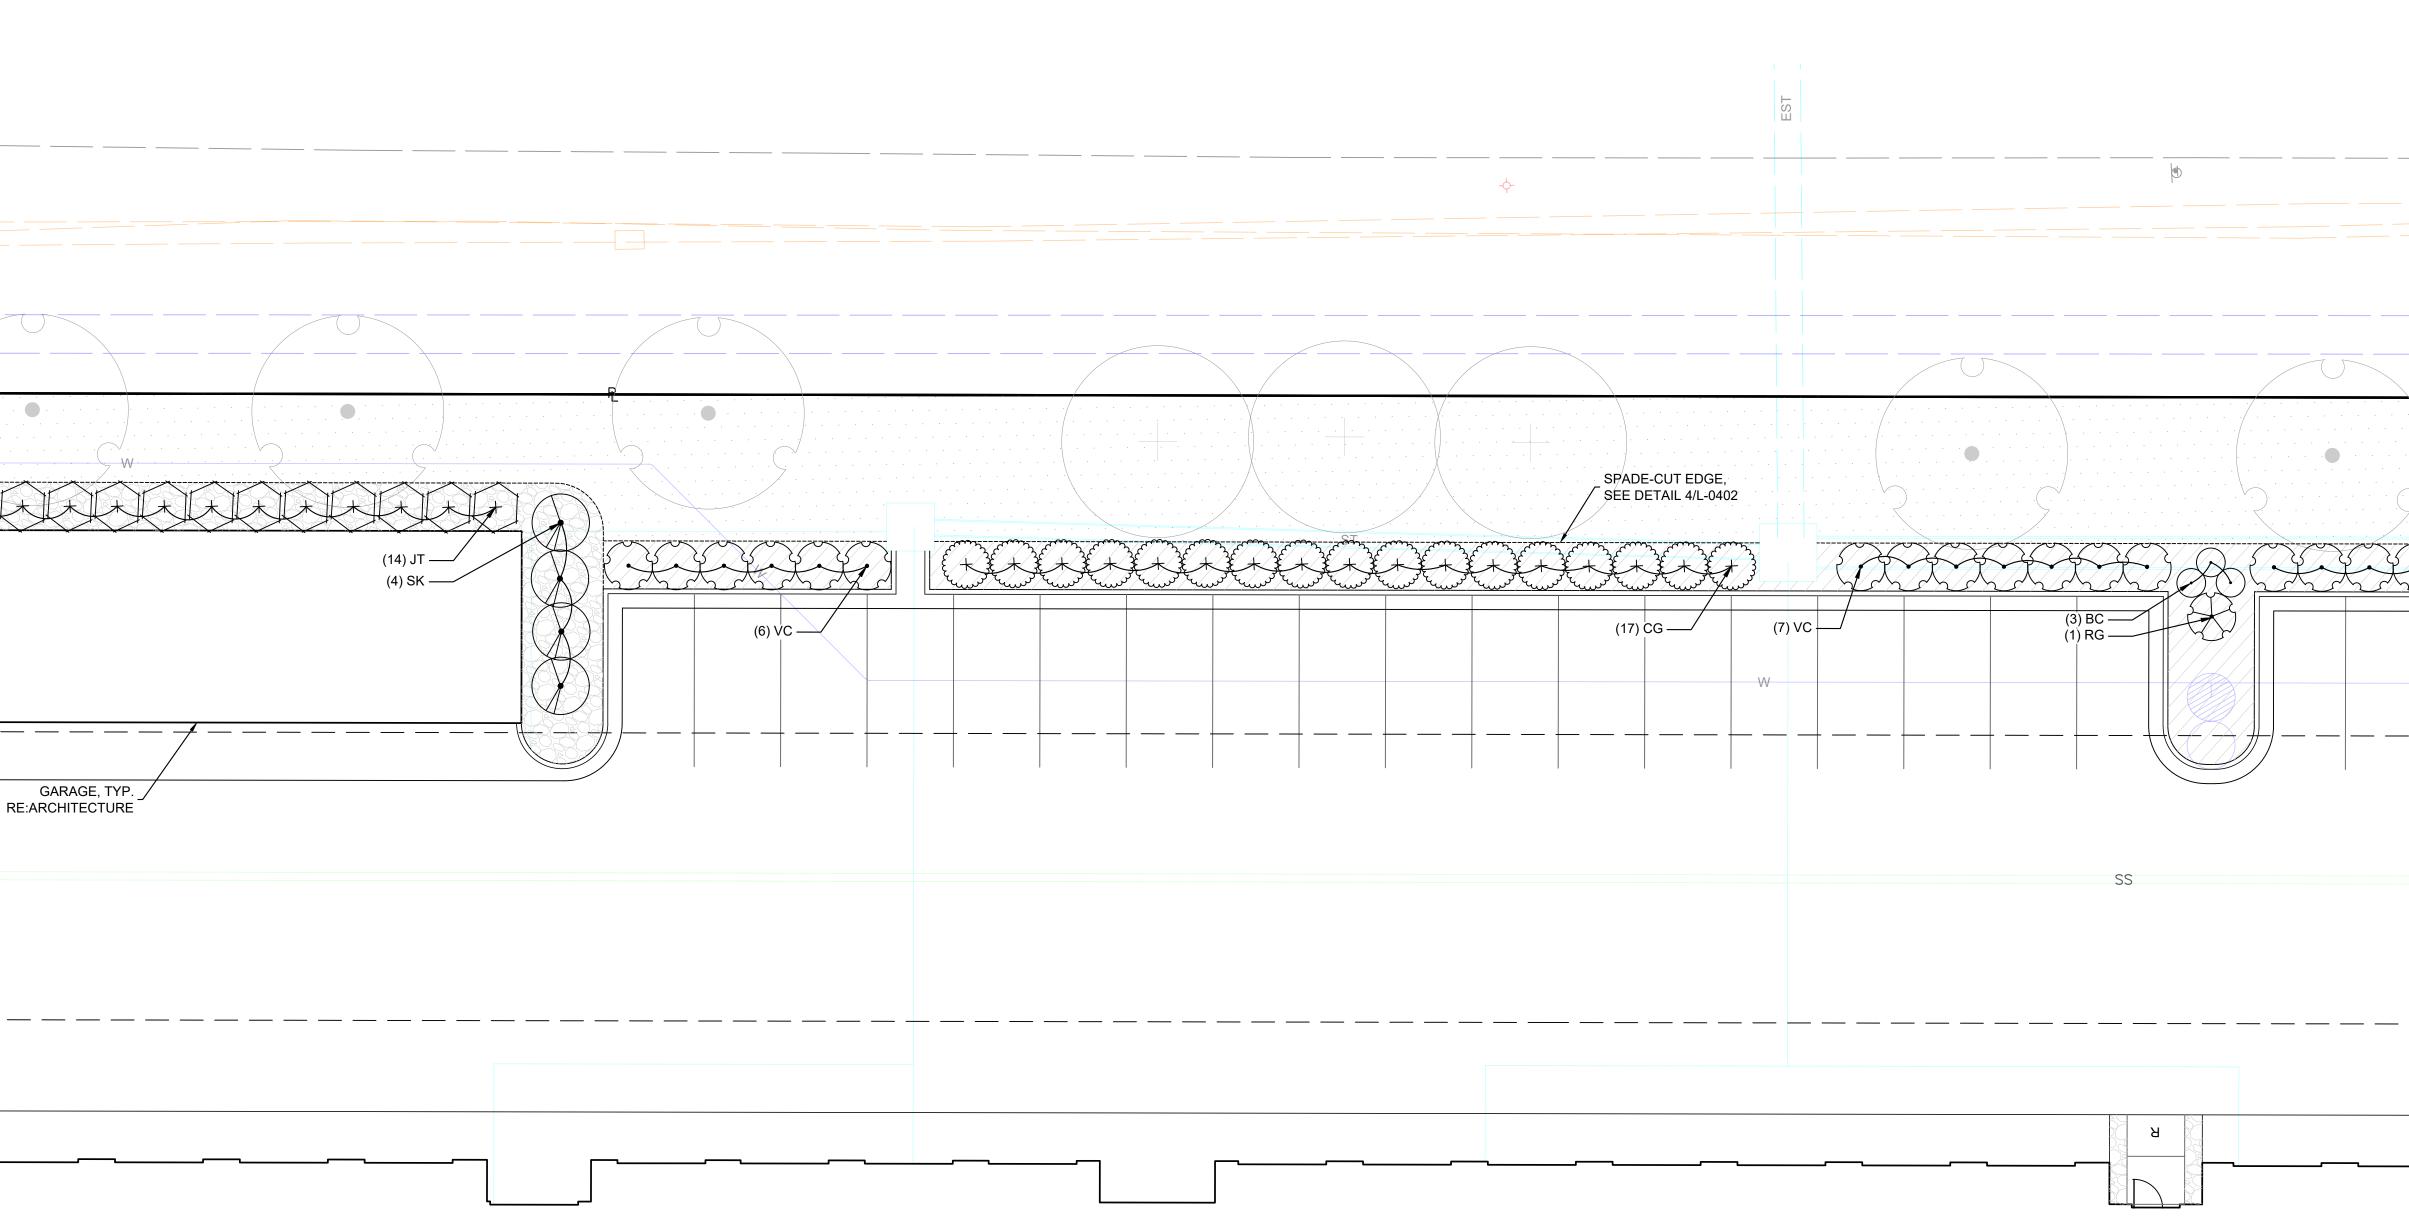

|          |
| )                     | LB                | Leucanthemum x superbum 'Becky' / Becky Shasta Daisy                                         |                  |          |
| )                     | NW2               | Nepeta x 'Walker's Low' / Walker's Low Catmint                                               |                  |          |
| )                     | SP                | Salvia nemorosa / Meadow Sage                                                                |                  |          |
| $\left.\right\rangle$ | VR                | Veronica x 'Reavis' / Crystal River Creeping Speedwell                                       |                  |          |



LANDSCAPE BED WOOD MULCH, TYP.

TURF GRASS SOD, TYP.

RIVER ROCK, TYP.

----- SPADE CUT EDGE



MATCHLINE: SEE SHEET L-0308



| HRUBS                                                          | CODE | BOTANICAL / COMMON NAME                                                            |                                       |
|----------------------------------------------------------------|------|------------------------------------------------------------------------------------|---------------------------------------|
| $\odot$                                                        | BC   | Berberis thunbergii 'Crimson Pygmy' / Crimson Pygmy Japanese Barberry              |                                       |
| $(\cdot)$                                                      | CR   | Cornus sericea / Red Twig Dogwood                                                  |