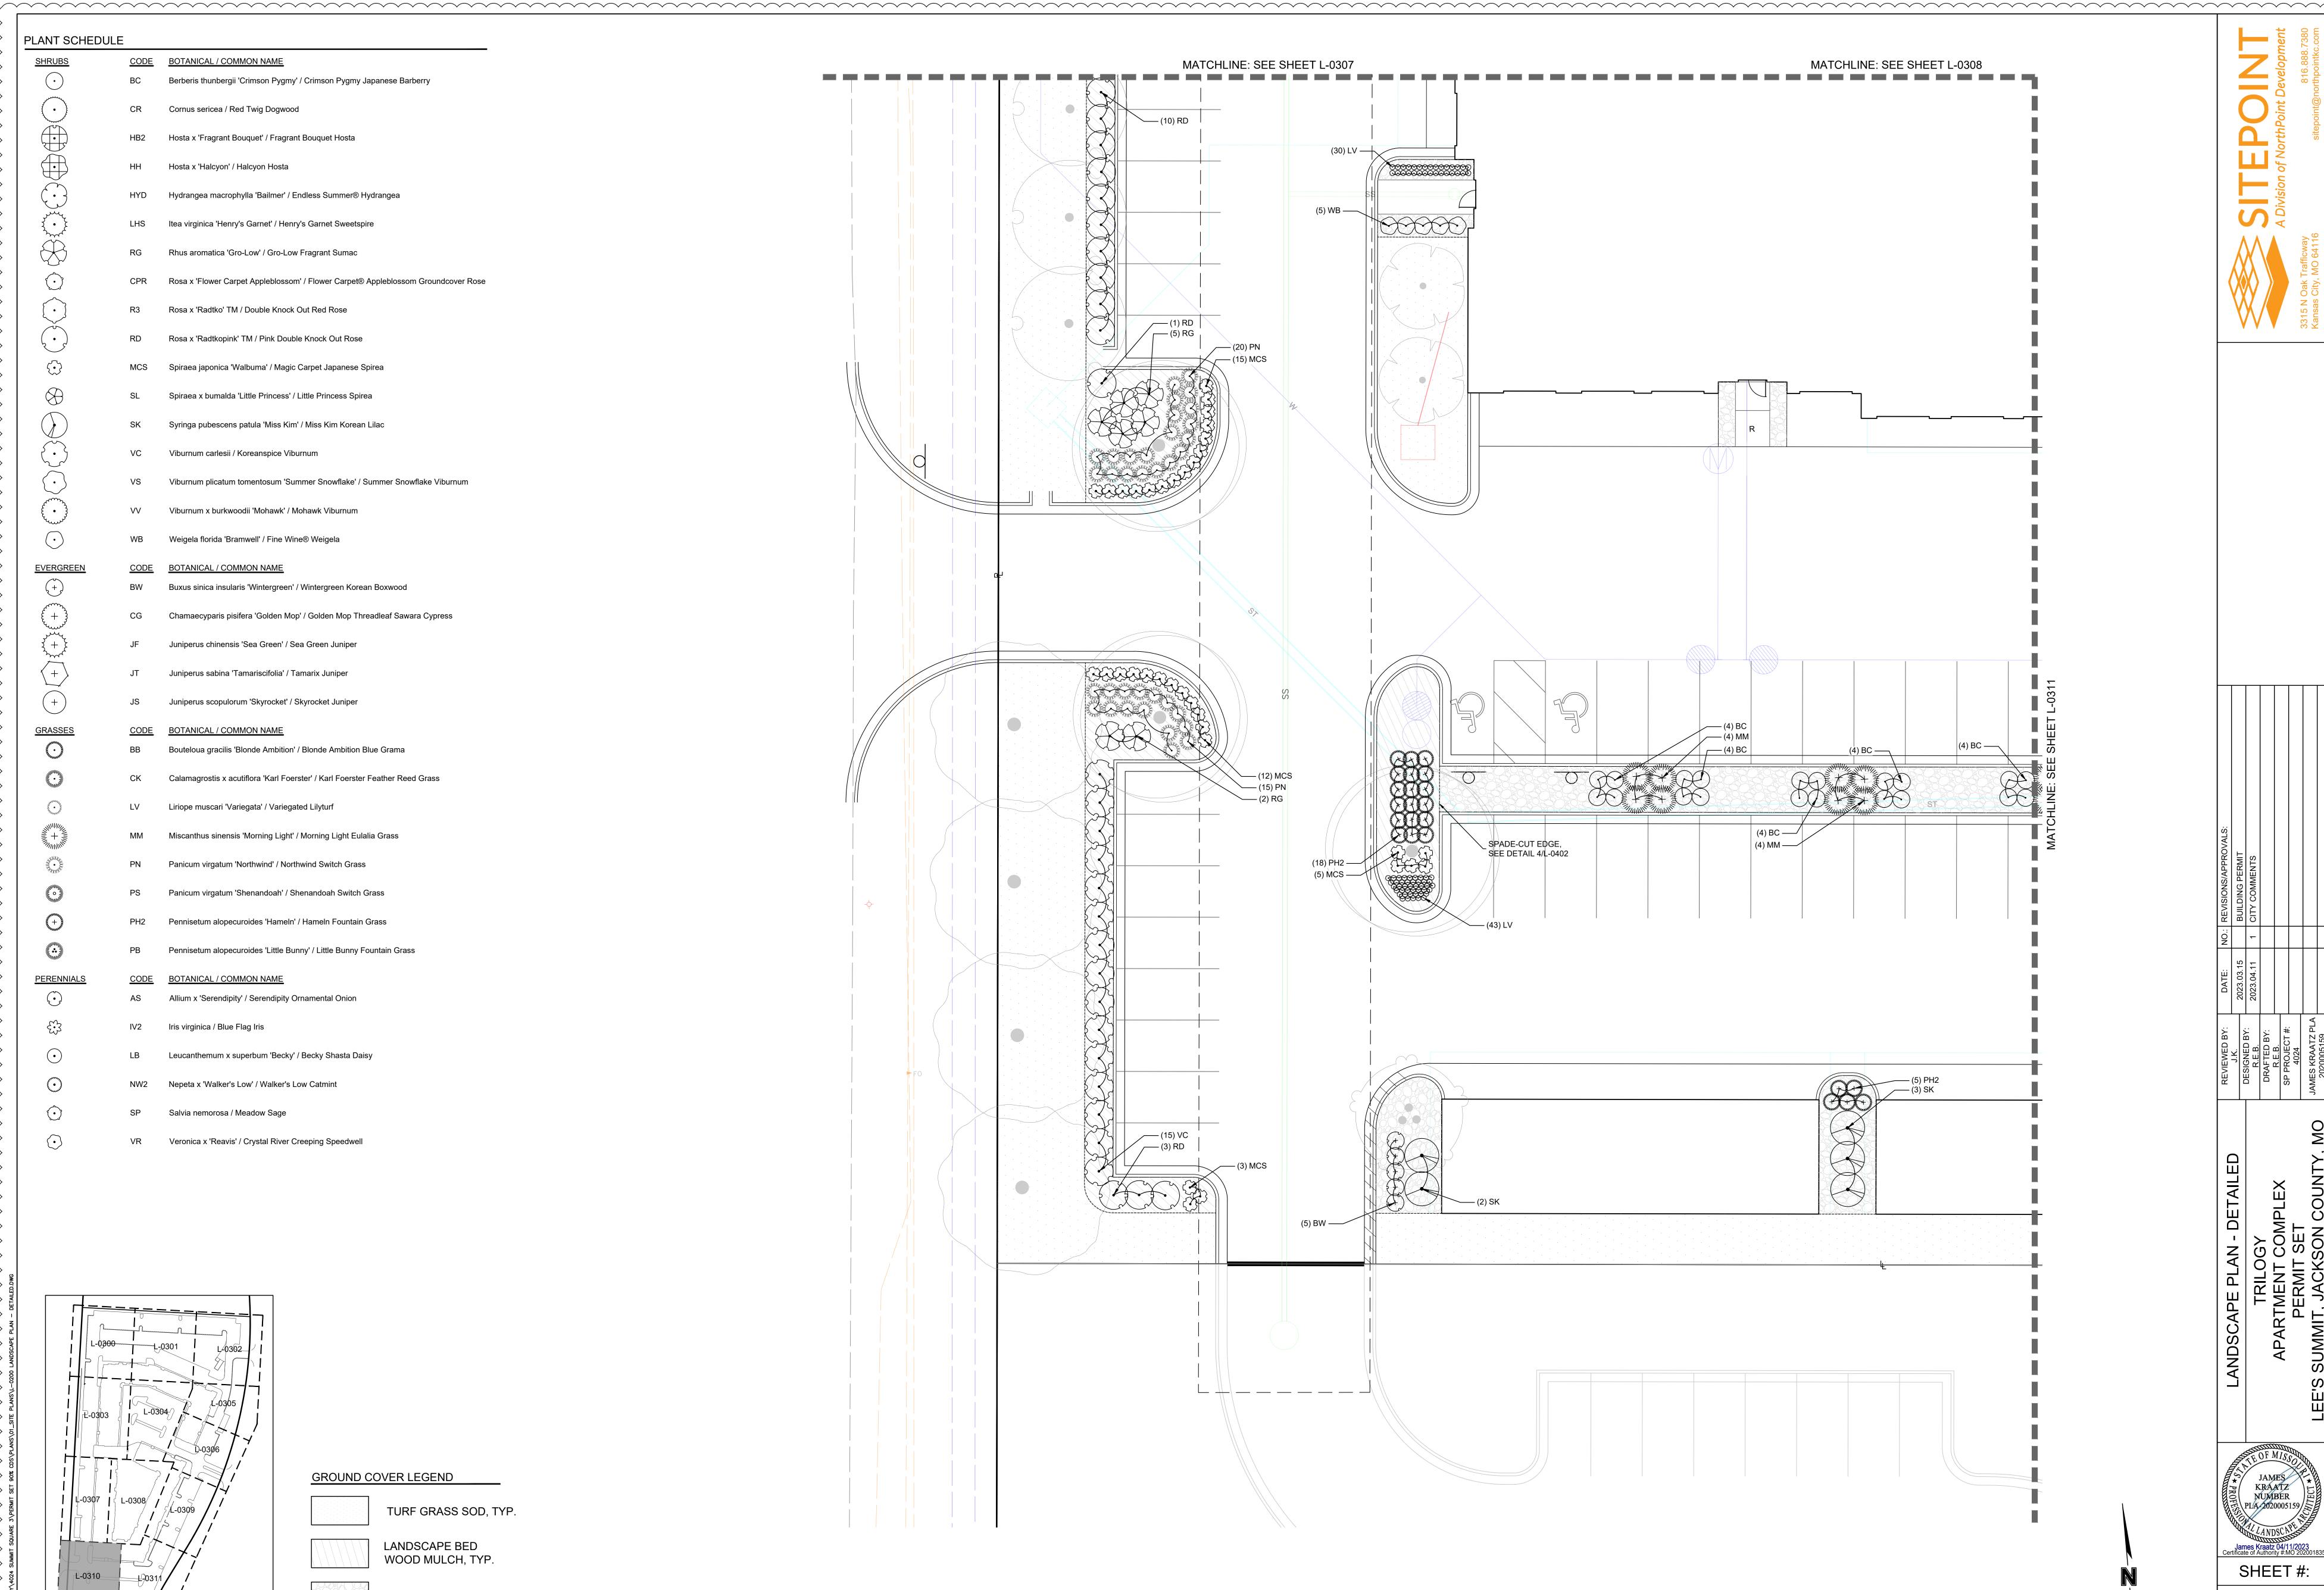

|
| NNIALS  | <u>CODE</u><br>AS | BOTANICAL / COMMON NAME<br>Allium x 'Serendipity' / Serendipity Ornamental Onion   |
| 3       | IV2               | Iris virginica / Blue Flag Iris                                                    |
| )       | LB                | Leucanthemum x superbum 'Becky' / Becky Shasta Daisy                               |
| )       | NW2               | Nepeta x 'Walker's Low' / Walker's Low Catmint                                     |
| )       | SP                | Salvia nemorosa / Meadow Sage                                                      |
| )       | VR                | Veronica x 'Reavis' / Crystal River Creeping Speedwell                             |





LANDSCAPE BED WOOD MULCH, TYP.

TURF GRASS SOD, TYP.

RIVER ROCK, TYP.

SPADE CUT EDGE





| PLANT SCHEDUL                                   | .E   |                                                                                    |
|-------------------------------------------------|------|------------------------------------------------------------------------------------|
| SHRUBS                                          | CODE | BOTANICAL / COMMON NAME                                                            |
| $\odot$                                         | BC   | Berberis thunbergii 'Crimson Pygmy' / Crimson Pygmy Japanese Barberry              |
| $\bigcirc$                                      | CR   | Cornus sericea / Red Twig Dogwood                                                  |
|                                                 | HB2  | Hosta x 'Fragrant