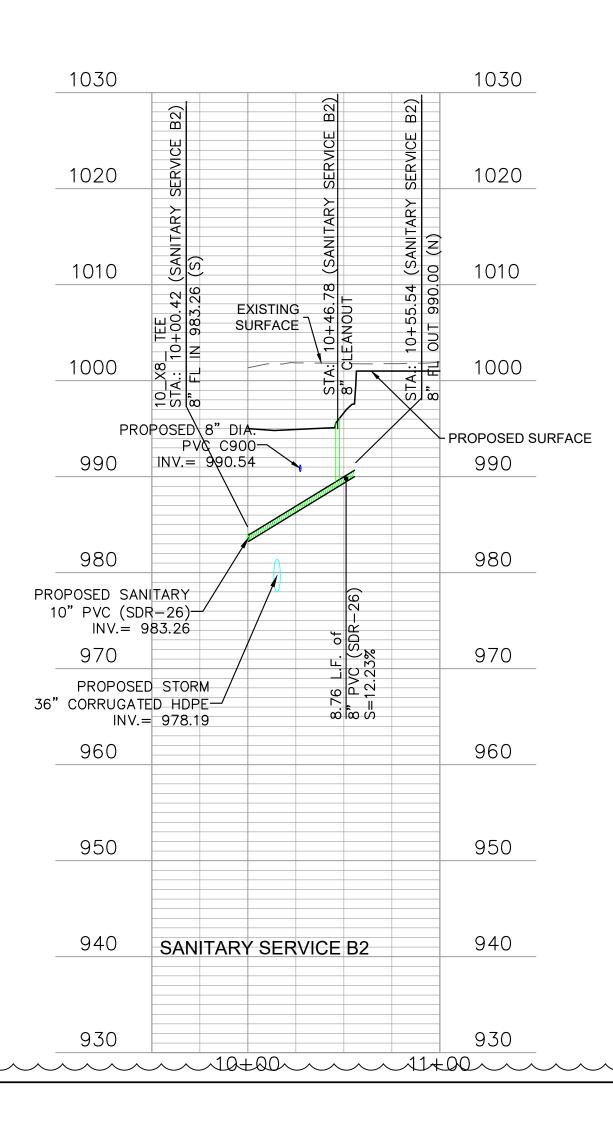

0.61       | 36.00         | 0.012       | 56.37         | 66.88      | 9.46     | 0.15                         | 1001.09                   | 985.66       | 0.71          | 0.68    | 5                    |
| $\langle \square$ | STR C5   | 161.58      | 981.87          | 980.88            | 0.61       | 36.00         | 0.012       | 56.55         | 60.96      | 8.62     | 0.15                         | 999.54                    | 987.02       | 0.46          | 0.76    | 5                    |
|                   | STR C6   | 91.45       | 995.50          | 994.13            | 1.50       | 18.00         | 0.012       | 13.92         | 4.64       | 4.65     | 0.15                         | 1001.12                   | 996.33       | 0.5           | 0.72    | 5                    |



















TS\MULTI-FAMILY\4024 SUMMIT SQUARE 3\PERMIT SET 90% CDS\PLANS\01\_SITE PLANS\C-0700 WATER















| No.<br>No.<br>No.<br>No.<br>No.<br>No.<br>No.<br>No.<br>No.<br>No.