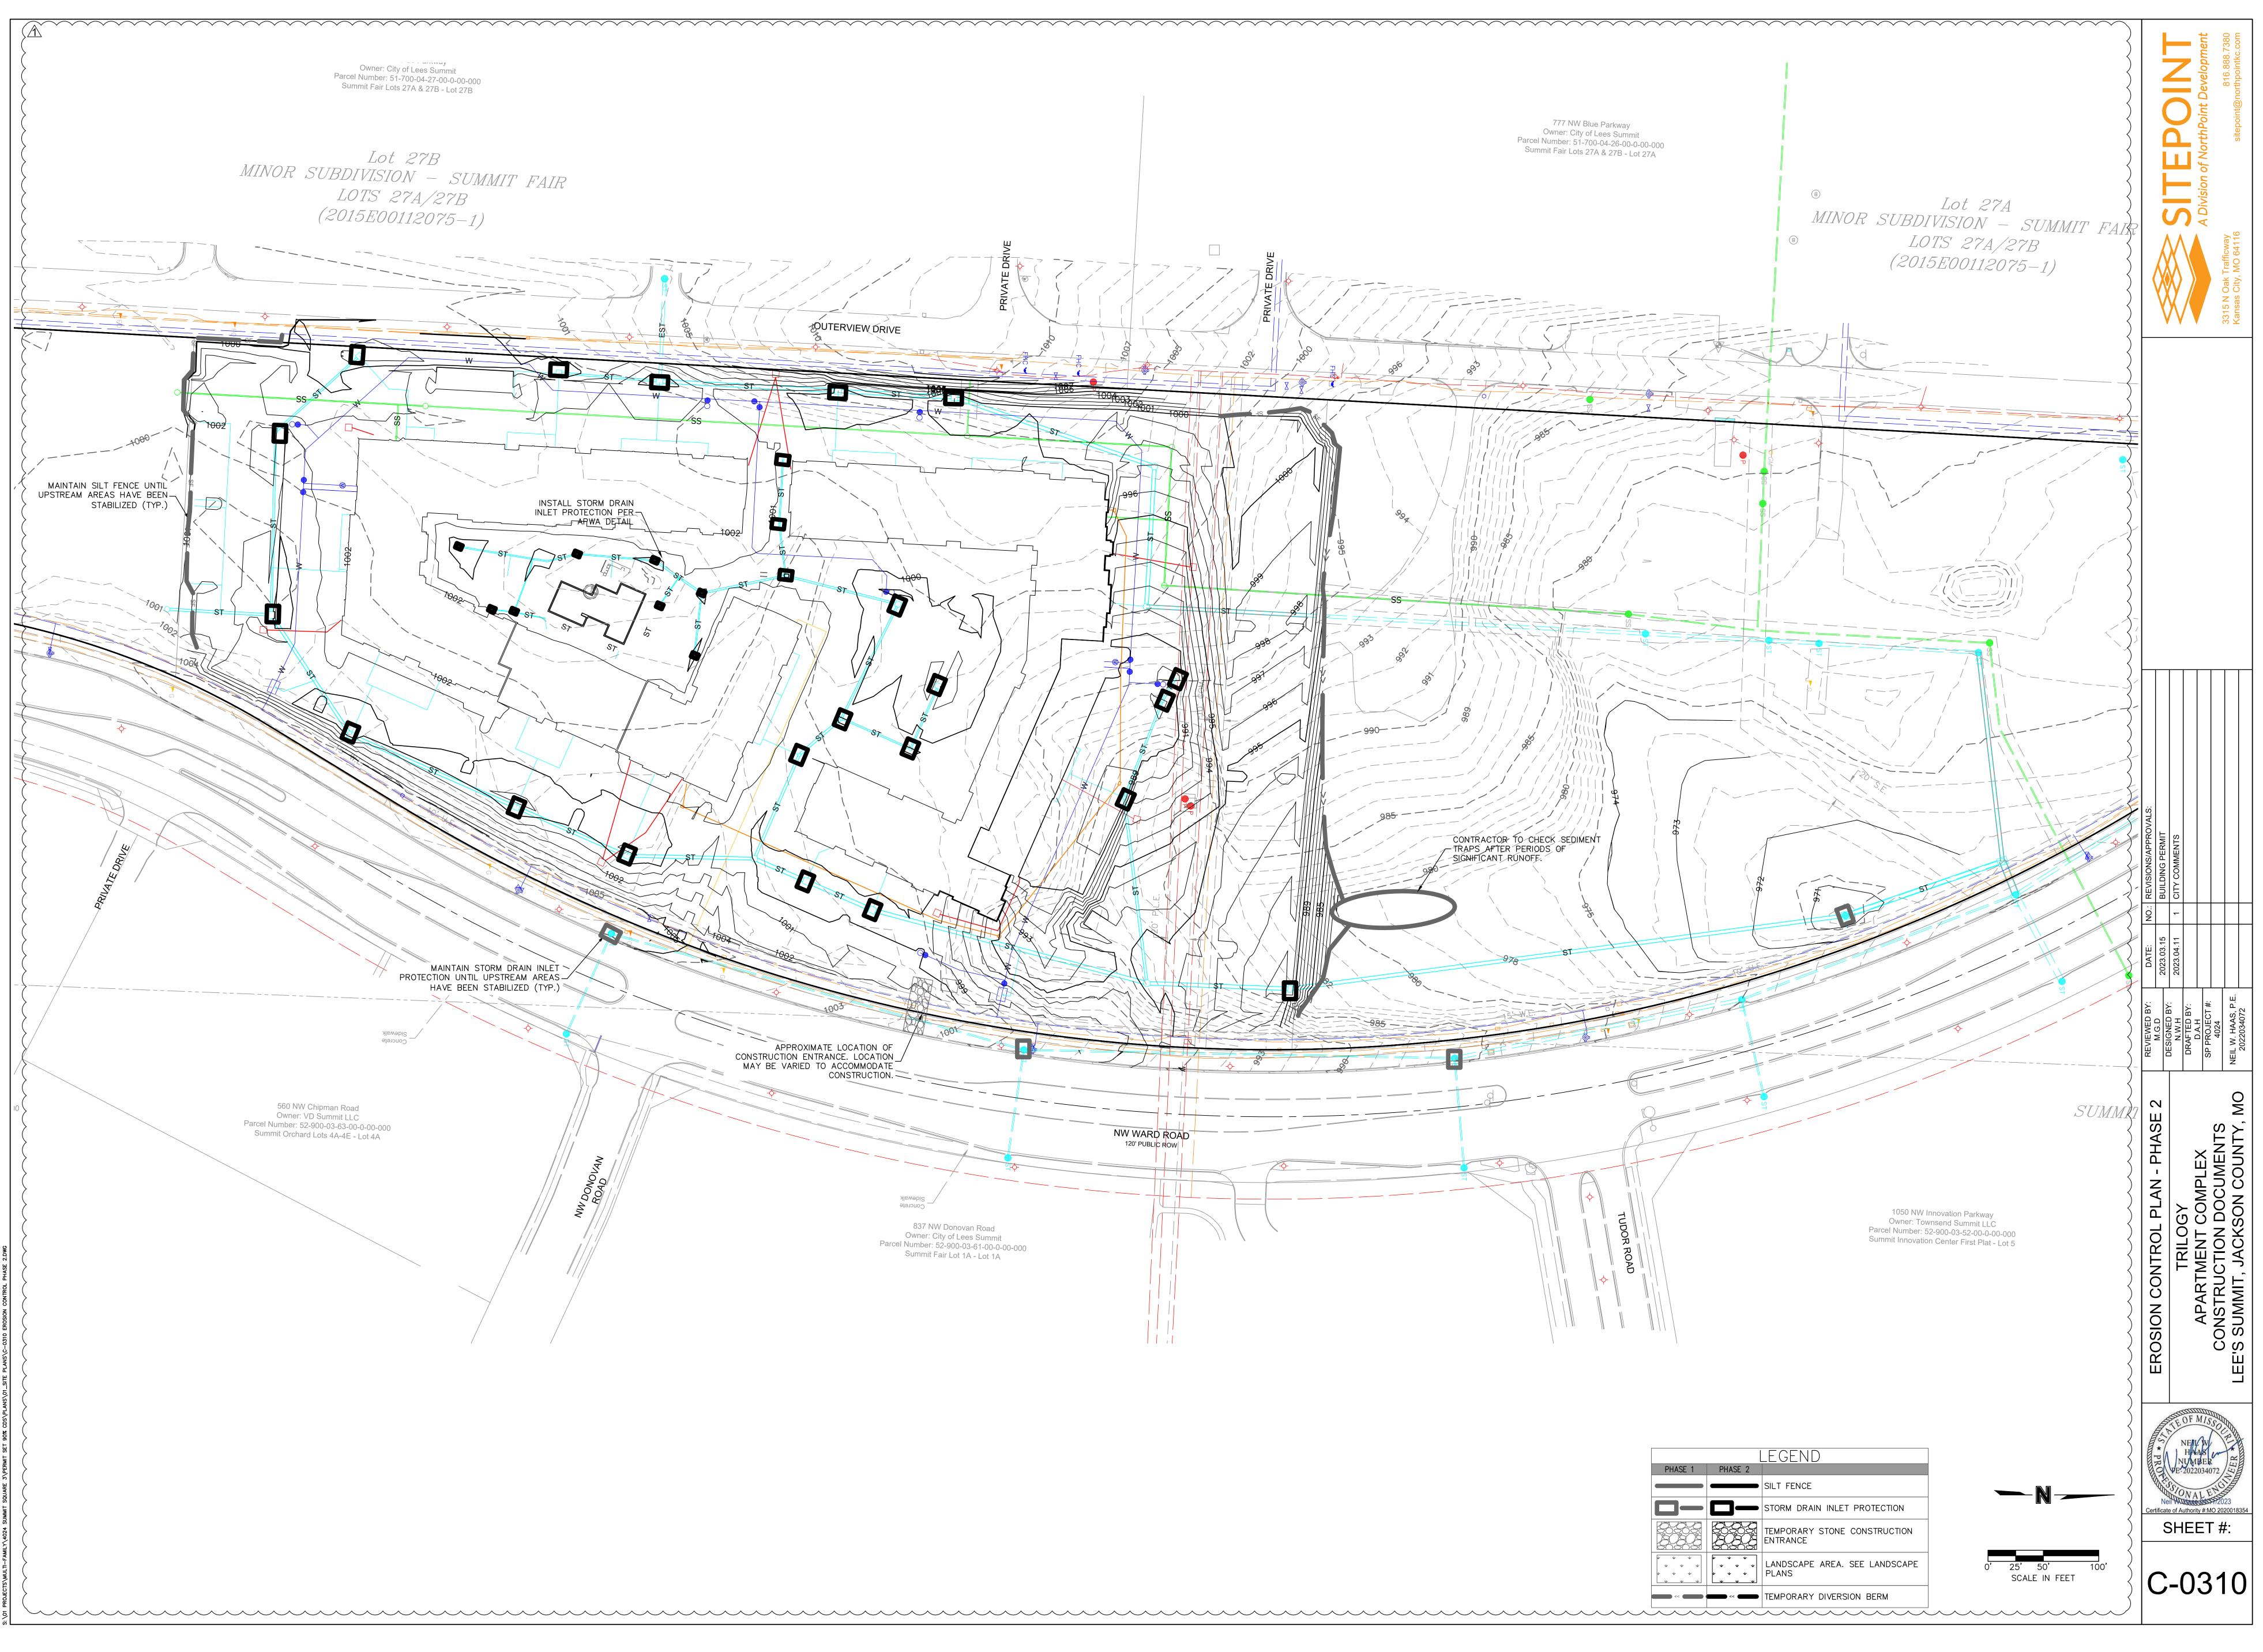

# **PROPERTY DESCRIPTION:**

SCALE 1:300

AN 11.830 ACRE PORTION OF LOT 10, SUMMIT FAIR, SECOND PLAT, LOTS 8, 10-14 AND TRACT C, A SUBDIVISION IN LEE'S SUMMIT, JACKSON COUNTY, MISSOURI, BEING MORE PARTICULARLY DESCRIBED AS FOLLOWS: BEGINNING AT A POINT ON THE WEST LINE OF SAID LOT 10 BEING NORTH 3° 08' 10" EAST, A DISTANCE OF 457.59 FEET FROM A 1/2" IRON BAR FOUND AT THE SOUTHEAST CORNER THEREOF;

THENCE NORTH 3° 08' 10" EAST, A DISTANCE OF 1025.00 FEET ALONG SAID WEST LINE; THENCE, DEPARTING SAID LINE AT RIGHT ANGLES, SOUTH 86° 51' 50" EAST, A DISTANCE OF 587.85 FEET TO THE EAST LINE OF SAID LOT 10;

THENCE SOUTHERLY ALONG THE EAST LINE OF LOT 10, ON A CURVE TO THE RIGHT 848.89 FEET, SAID CURVE HAVING A RADIUS OF 1514.91 FEET, CENTRAL ANGLE OF 32° 06' 23" AND A CHORD BEARING SOUTH 15° 21' 15" WEST FOR 837.83 FEET; THENCE SOUTH 31° 24' 27" WEST ALONG THE EAST LINE OF LOT 10, A DISTANCE OF 132.80 FEET TO A POINT OF CURVATURE;

THENCE SOUTHERLY ALONG THE EAST LINE OF LOT 10, ON A CURVE TO THE LEFT 98.13 FEET, SAID CURVE HAVING A RADIUS OF 760.00 FEET, CENTRAL ANGLE OF 7° 23' 53" AND A CHORD BEARING SOUTH 27° 42' 30" WEST FOR 98.06 FEET; THENCE, DEPARTING SAID EAST LINE, NORTH 86° 51' 50" WEST, A DISTANCE OF 306.85 FEET TO THE POINT OF BEGINNING.