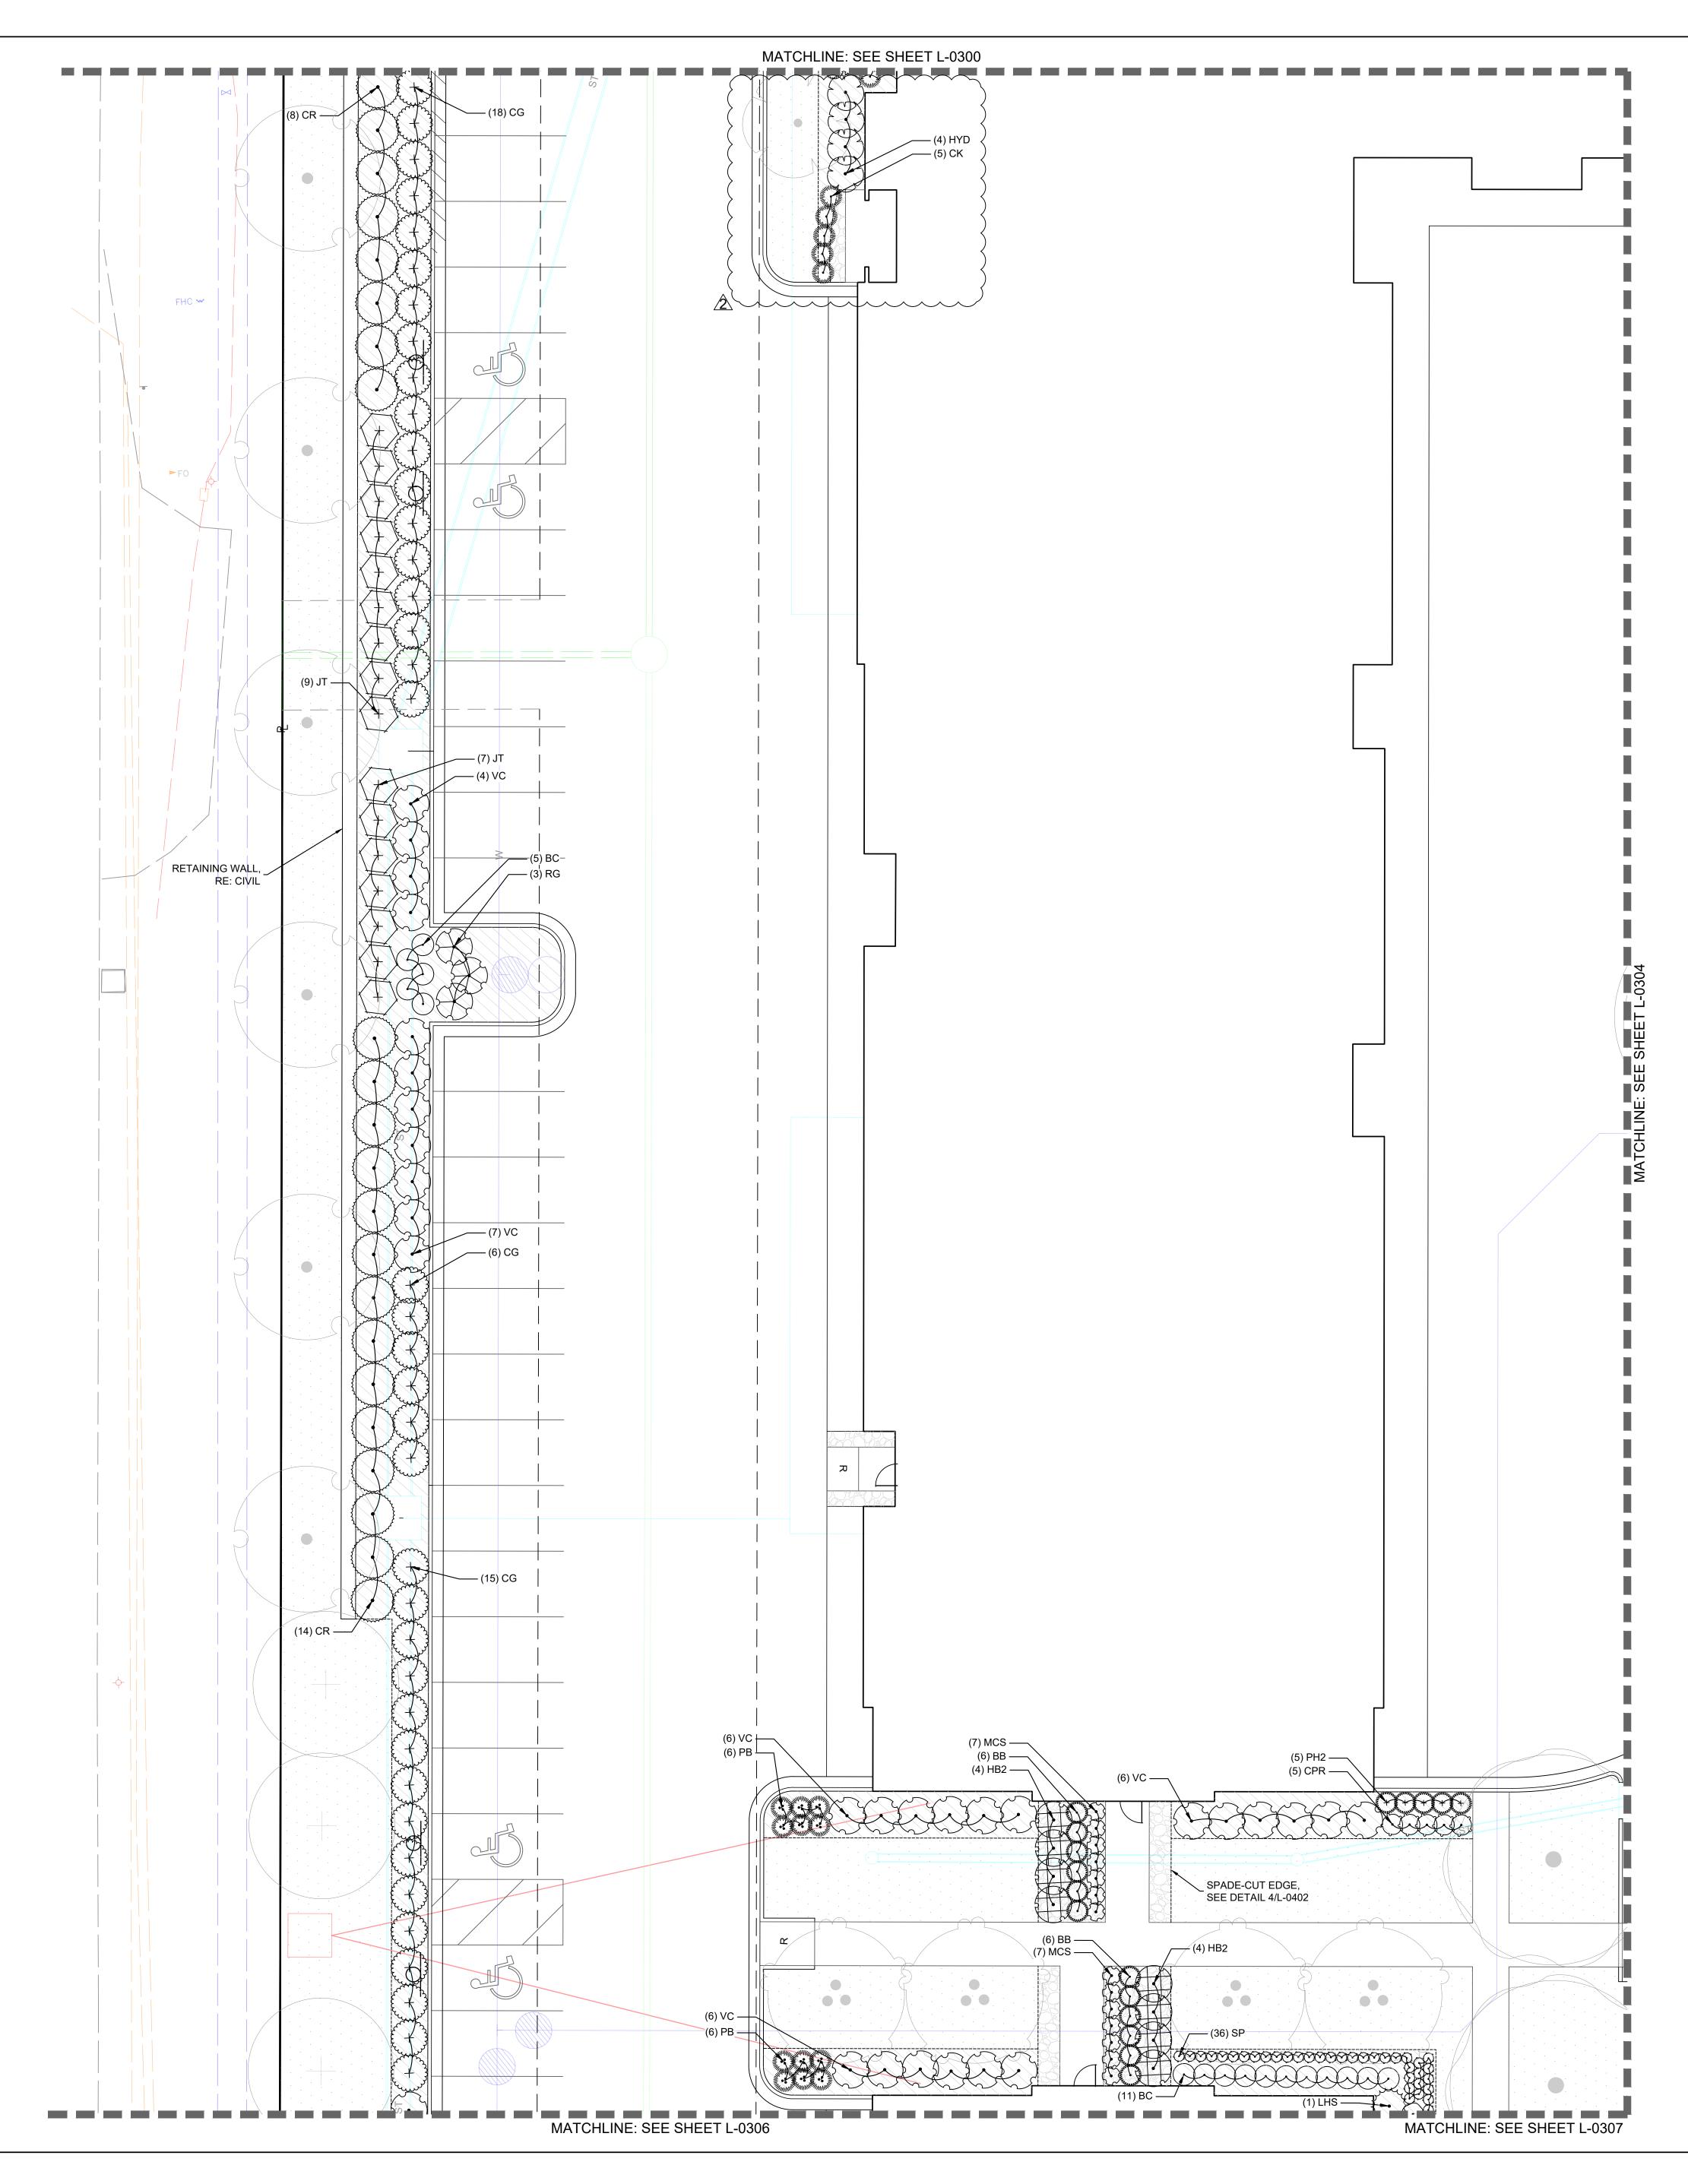

|                   |                                                                                           |



LANDSCAPE BED WOOD MULCH, TYP.

TURF GRASS, TYP.

RIVER ROCK, TYP.

----- SPADE CUT EDGE





| 6                                                                                                                                                                                                                                                                                                                                                                                                                                                                               | CODE | BOTANICAL / COMMON NAME                                                            |
|-------------------------------------------------------------------------------------------------------------------------------------------------------------------------------------------------------------------------------------------