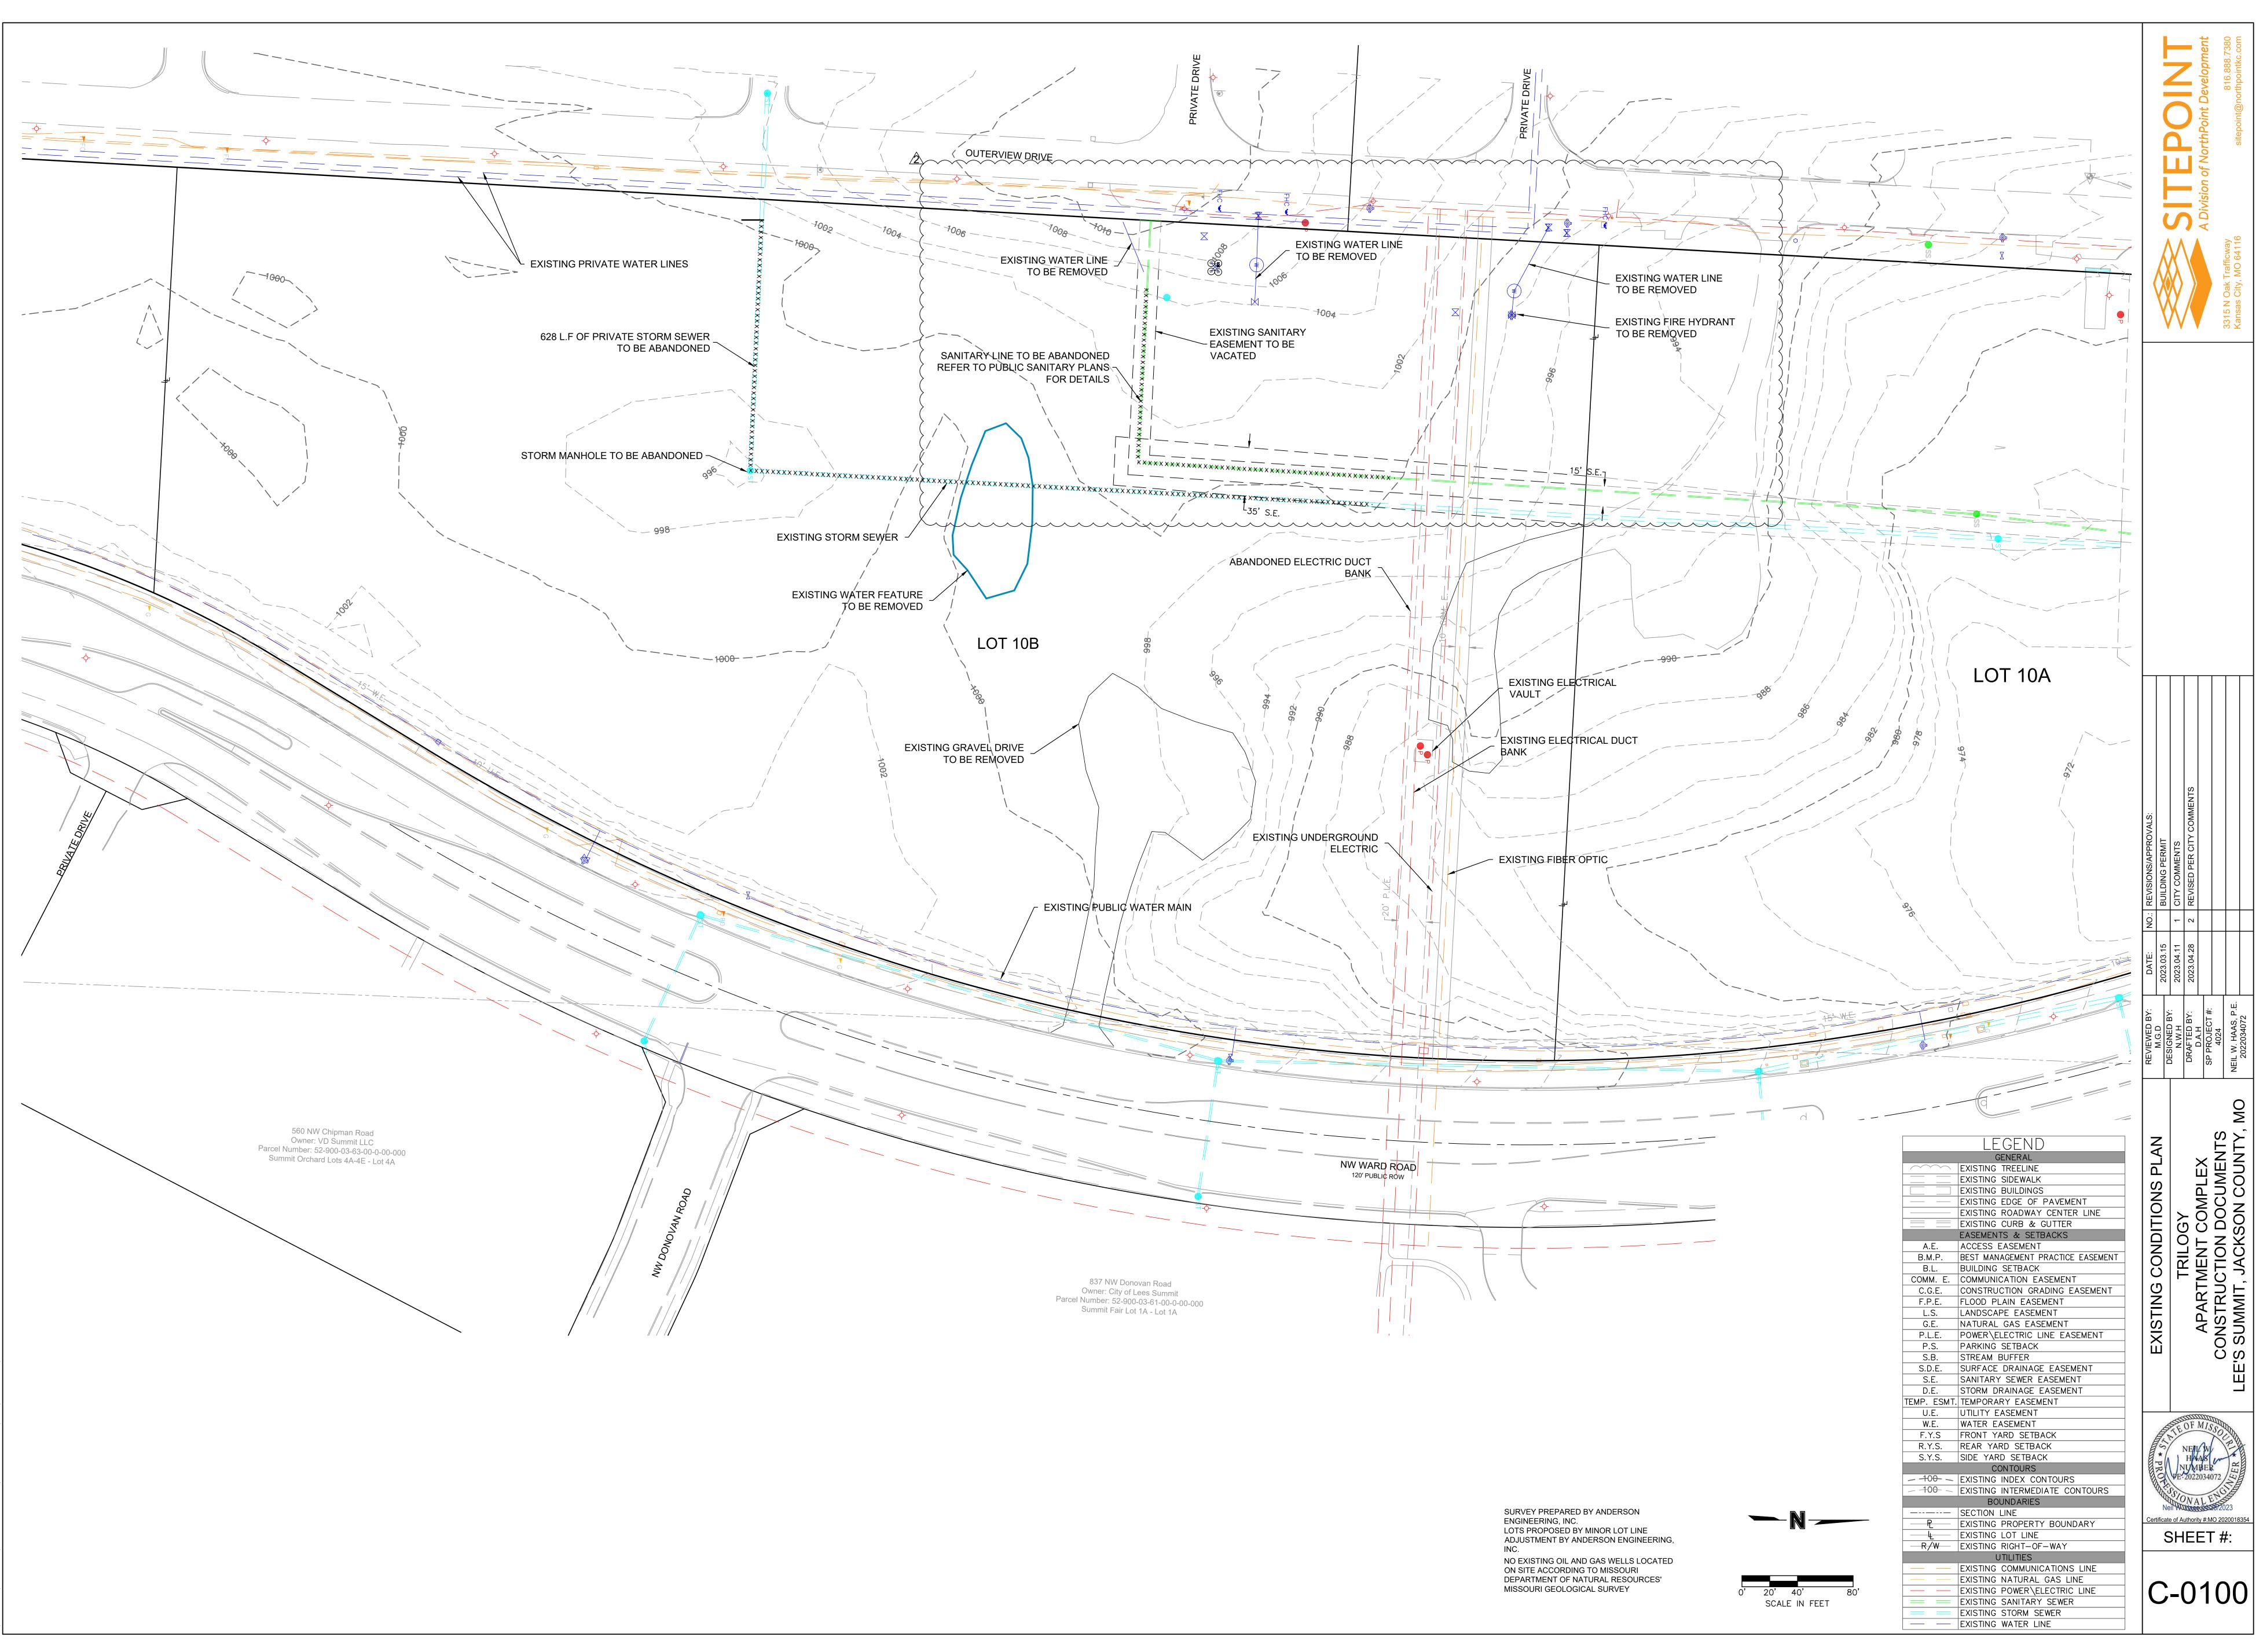

ARY SEWER<br>FUTURE STORM SEWER<br>FUTURE STORM SEWER<br>FUTURE STORM SEWER<br>EXISTING WATER LINE |
| <u>-</u> <u>-</u> <u>-</u> <u>-</u> <u>-</u> <u>-</u> <u>R</u> ∕₩ | PROPOSED LOT LINE<br>FUTURE LOT LINE<br>EXISTING RIGHT-OF-WAY<br>PROPOSED RIGHT-OF-WAY<br>FUTURE RIGHT-OF-WAY<br>UTILITIES<br>EXISTING COMMUNICATIONS LINE<br>PROPOSED COMMUNICATIONS LINE<br>FUTURE COMMUNICATIONS LINE<br>FUTURE COMMUNICATIONS LINE<br>EXISTING NATURAL GAS LINE<br>EXISTING NATURAL GAS LINE<br>PROPOSED NATURAL GAS LINE<br>FUTURE NATURAL GAS LINE<br>EXISTING POWER\ELECTRIC LINE<br>PROPOSED POWER\ELECTRIC LINE<br>FUTURE POWER\ELECTRIC LINE<br>FUTURE POWER\ELECTRIC LINE<br>EXISTING SANITARY SEWER<br>PROPOSED SANITARY SEWER<br>FUTURE SANITARY SEWER<br>PROPOSED STORM SEWER<br>FUTURE STORM SEWER               |







|                                                      | SITE DATA                                                              |                  |                            |                  |          |          |
|------------------------------------------------------|------------------------------------------------------------------------|------------------|----------------------------|------------------|----------|----------|
| timum Building Building Area<br>Height (All stories) |                                                                        | Floor Area Ratio | Proposed Building          | Parking          |          |          |
| Height                                               | (All stolles)                                                          | (FAR)/Den