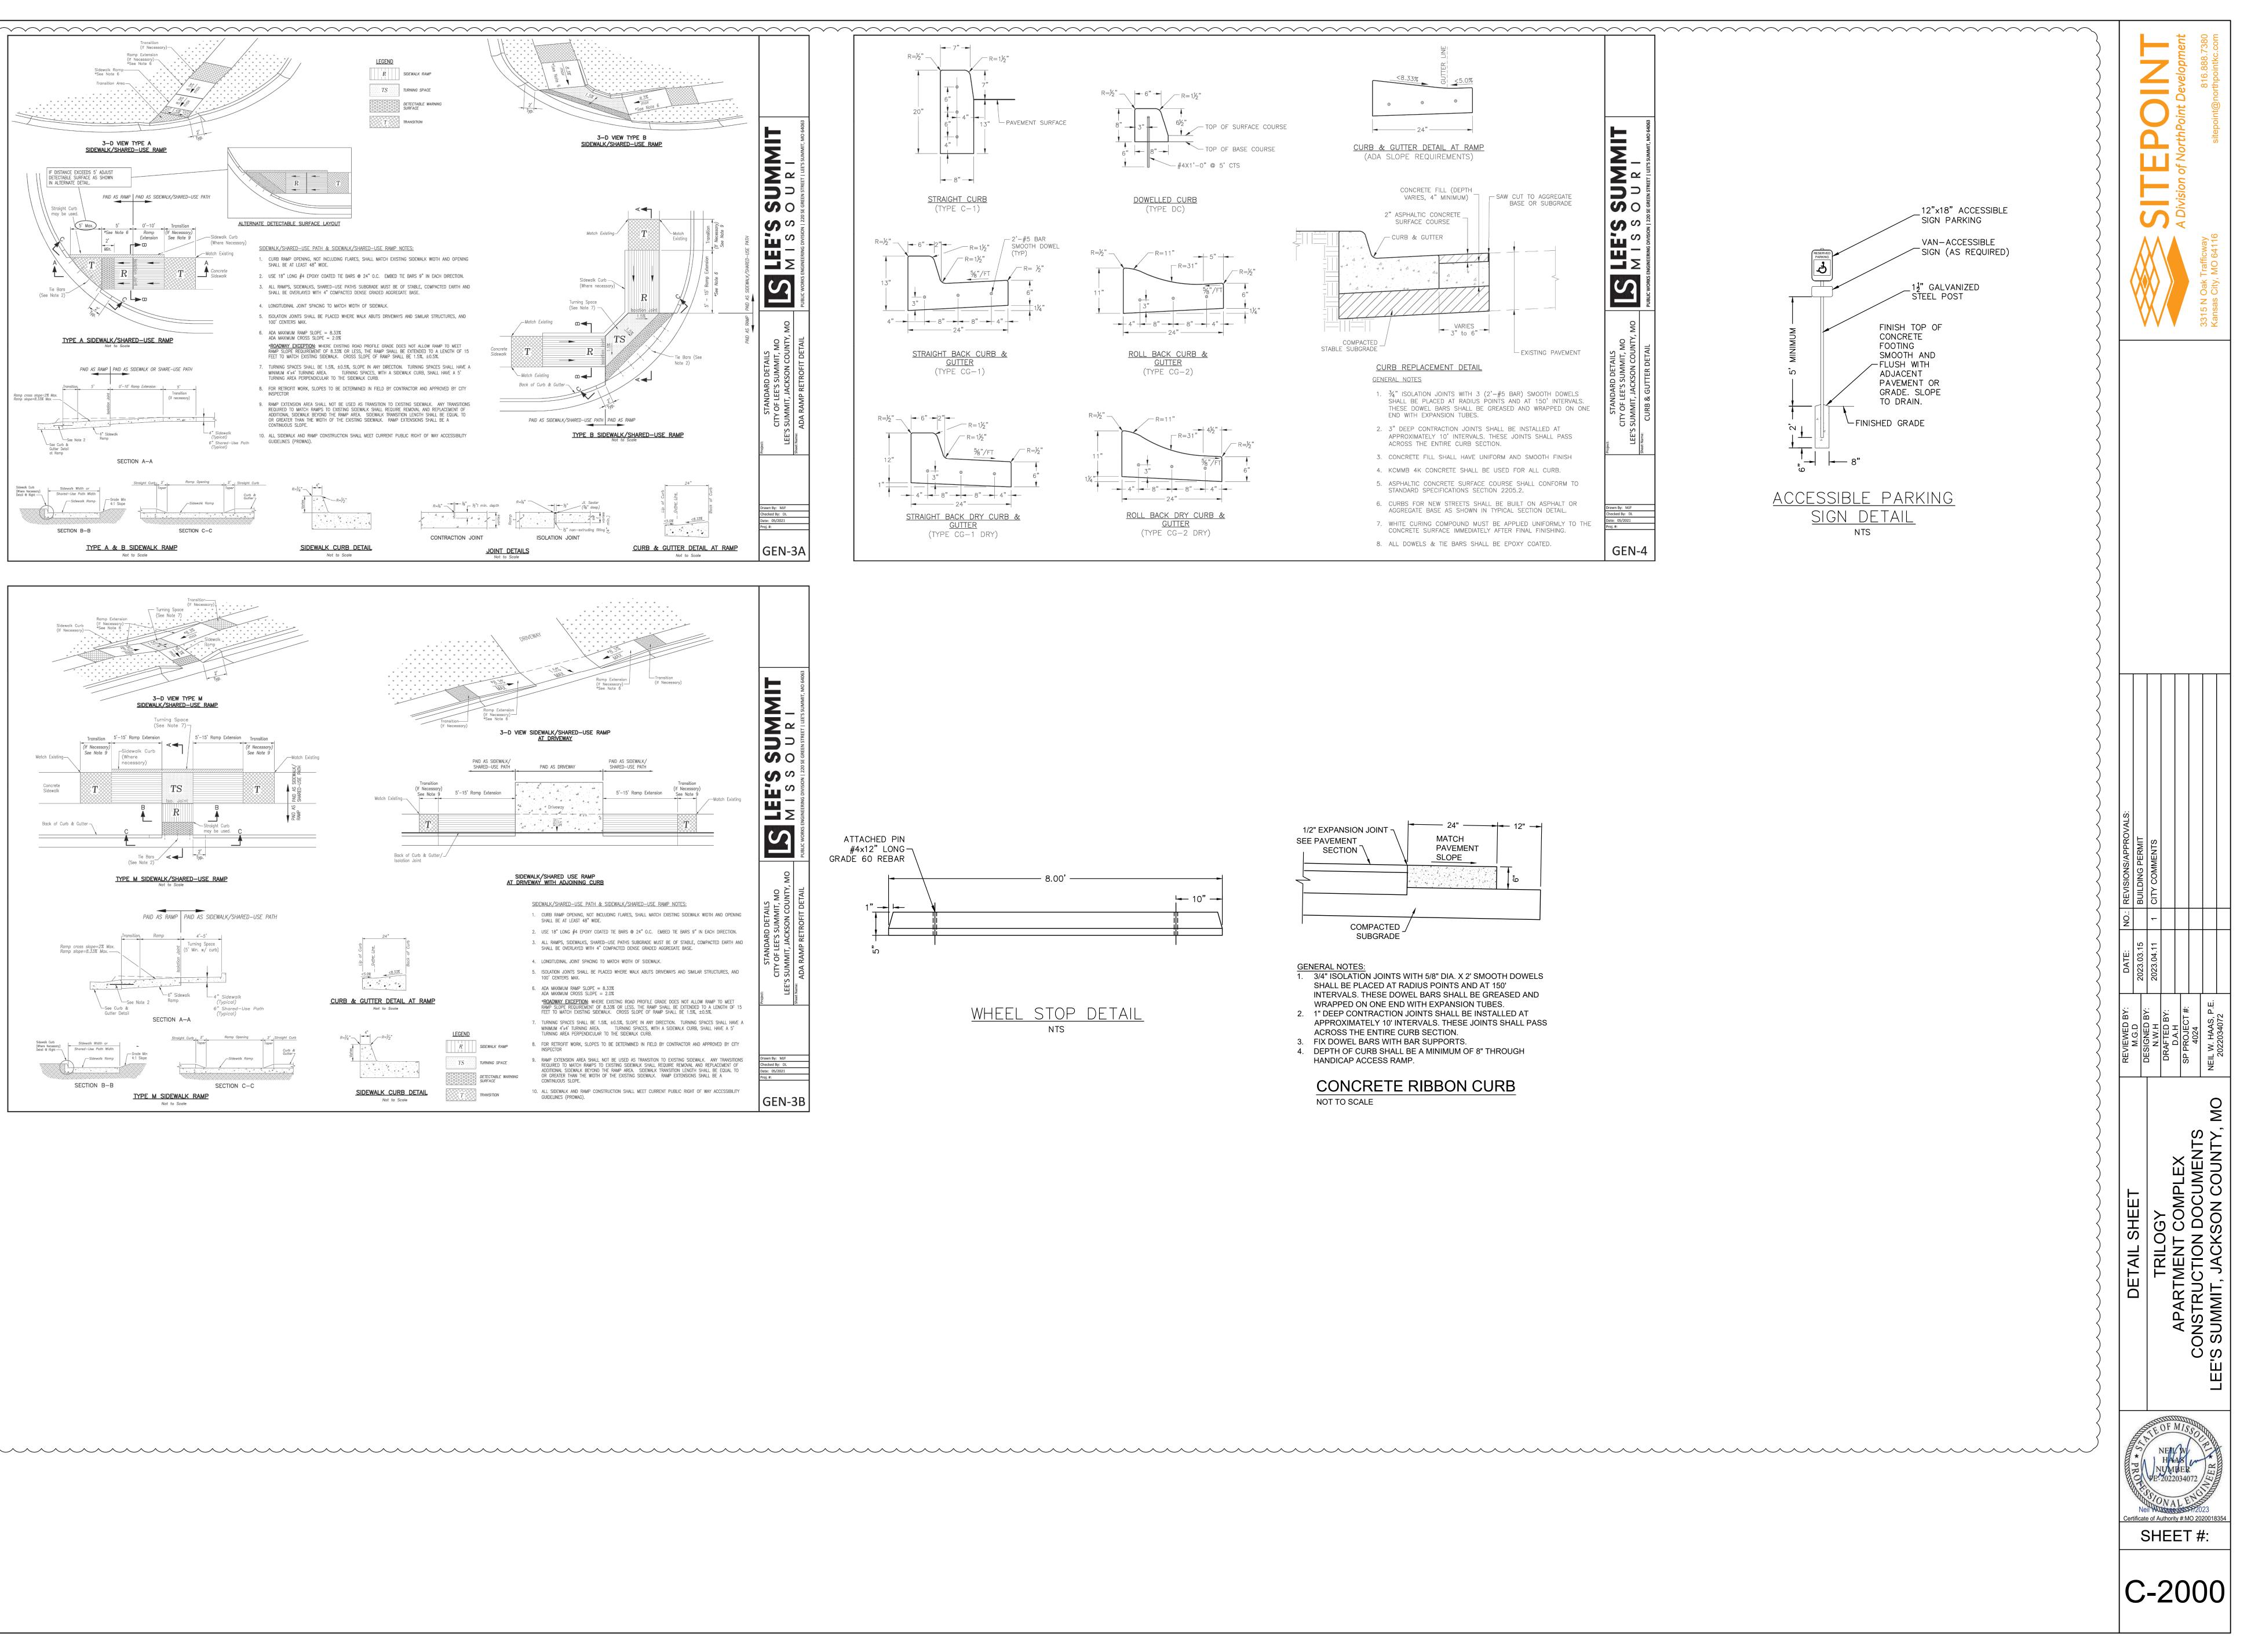

| 1001.09                   | 985.66       | 0.71          | 0.68    | 5                    |
| $\langle \square$ | STR C5   | 161.58      | 981.87          | 980.88            | 0.61       | 36.00         | 0.012       | 56.55         | 60.96      | 8.62     | 0.15                         | 999.54                    | 987.02       | 0.46          | 0.76    | 5                    |
|                   | STR C6   | 91.45       | 995.50          | 994.13            | 1.50       | 18.00         | 0.012       | 13.92         | 4.64       | 4.65     | 0.15                         | 1001.12                   | 996.33       | 0.5           | 0.72    | 5                    |



















TS\MULTI-FAMILY\4024 SUMMIT SQUARE 3\PERMIT SET 90% CDS\PLANS\01\_SITE PLANS\C-0700 WATER















| No.<br>No.<br>No.<br>No.<br>No.<br>No.<br>No.<br>No.<br>No.<br>No.