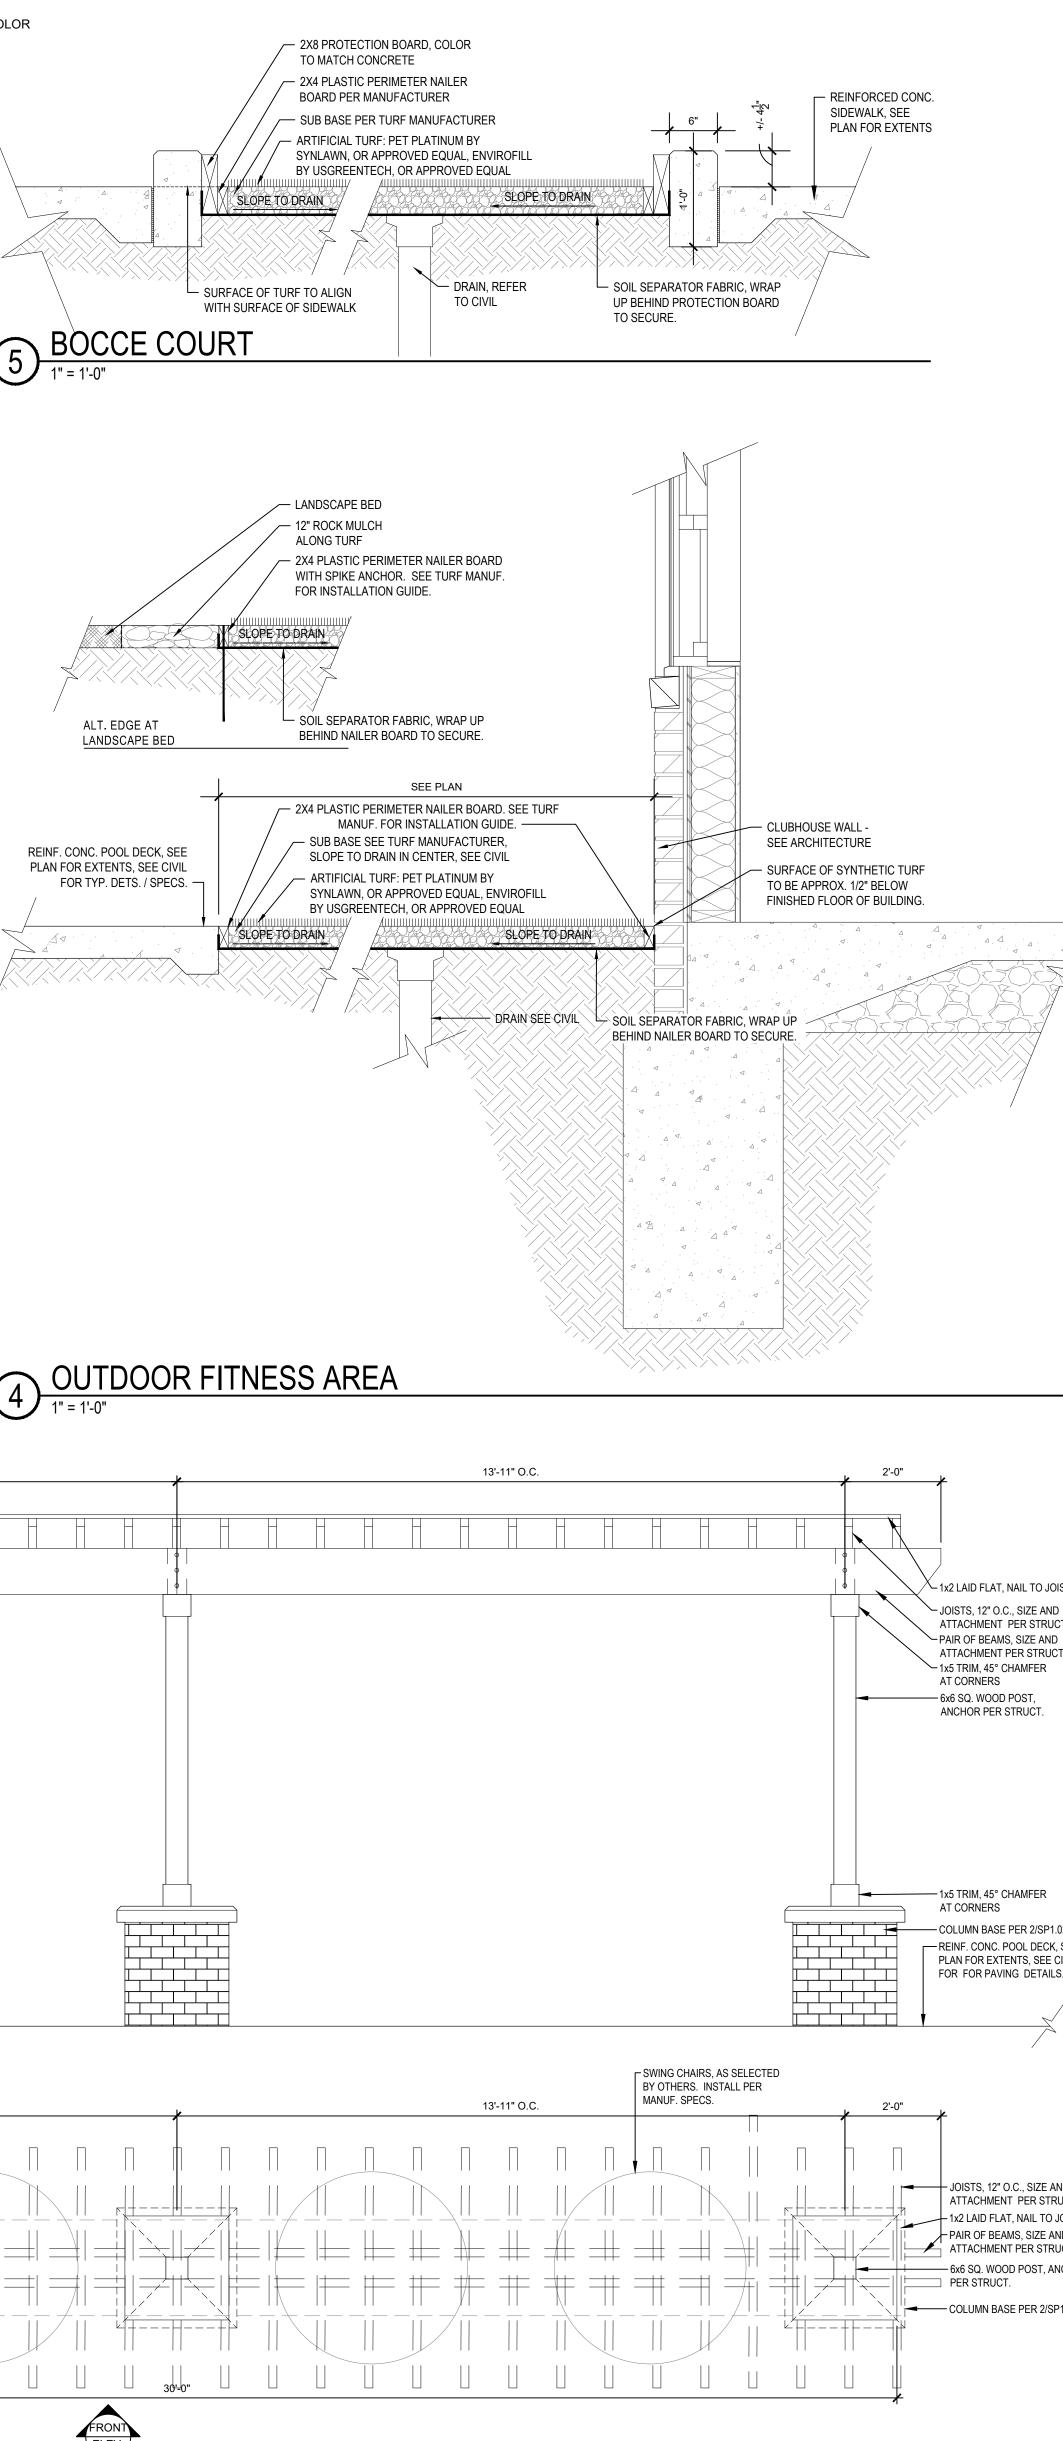

VIL ENGINEER GRADING PLAN. 5. REPORT ANY DISCREPANCIES OR MISSING INFORMATION IMMEDIATELY TO THE LANDSCAPE ARCHITECT. DO
- NOT WILLFULLY PROCEED WITH CONSTRUCTION AS DESIGNED WHERE IT IS FOUND THAT KNOWN DISCREPANCIES EXIST. THE CONTRACTOR SHALL ASSUME FULL RESPONSIBILITY FOR ALL NECESSARY REVISIONS DUE TO FAILURE TO GIVE SUCH NOTIFICATION.
- 6. ALL WOOD MEMBERS TO BE TREATED LUMBER, STAINED OR PAINTED PER SPECS., COLOR AS SELECTED BY OWNER.
- 7. ALL FLATWORK CONCRETE TO BE PER CIVIL ENGINEER SPECS. 8. ALL VENEER MATERIALS ARE TO BE INSTALLED PER MANUFACTURER SPECS ACCORDING TO THE SUBSTRATE
- ON WHICH THEY ARE APPLIED. THIS INCLUDES ALL WATERPROOFING AND FLASHING NEEDS. 9. ALL CAST STONE TO BE SUBMITTAL AS SHOP DRAWING FOR APPROVAL. SILICONE SEAL ALL JOINTS, COLOR TO MATCH CAST STONE.













41 56 0

.831.1 .831.1 RCH.CO

913. 913. SPJAR

Ц

ы v ш v

### SITE NOTES

- 1. UNLESS NOTED OTHERWISE IN THE PLANS & DETAILS, NEAT EXCAVATE ALL FOOTINGS INTO 2000 PSF (MIN.)
- SOIL (FIELD VERIFY). 3000 PSI CONC. (+/- 4" SLUMP). 2. ALL EXPANSION JOINTS (EJ) TO HAVE SELF LEVELING CAULK OVER FELT TO SEAL - COLOR TO MATCH
- ADJACENT PAVING. 3. VERIFY ALL STRUCTURAL INFORMATION WITH STRUCTURAL ENGINEER. INCLUDING, BUT NOT LIMITED TO. WOOD MEMBER SIZES, ALL ANCHORING CONDITIONS, AND FOOTING/FOUNDATION SIZE AND REINFORCEMENT.
- 4. VERIFY ANY NOTED ELEVATIONS AGAINST CIVIL ENGINEER GRADING PLAN. 5. REPORT ANY DISCREPANCIES OR MISSING INFORMATION IMMEDIATELY TO THE LANDSCAPE ARCHITECT. DO NOT WILLFULLY PROCEED WITH CONSTRUCTION AS DESIGNED WHERE IT IS FOUND THAT KNOWN
- DISCREPANCIES EX