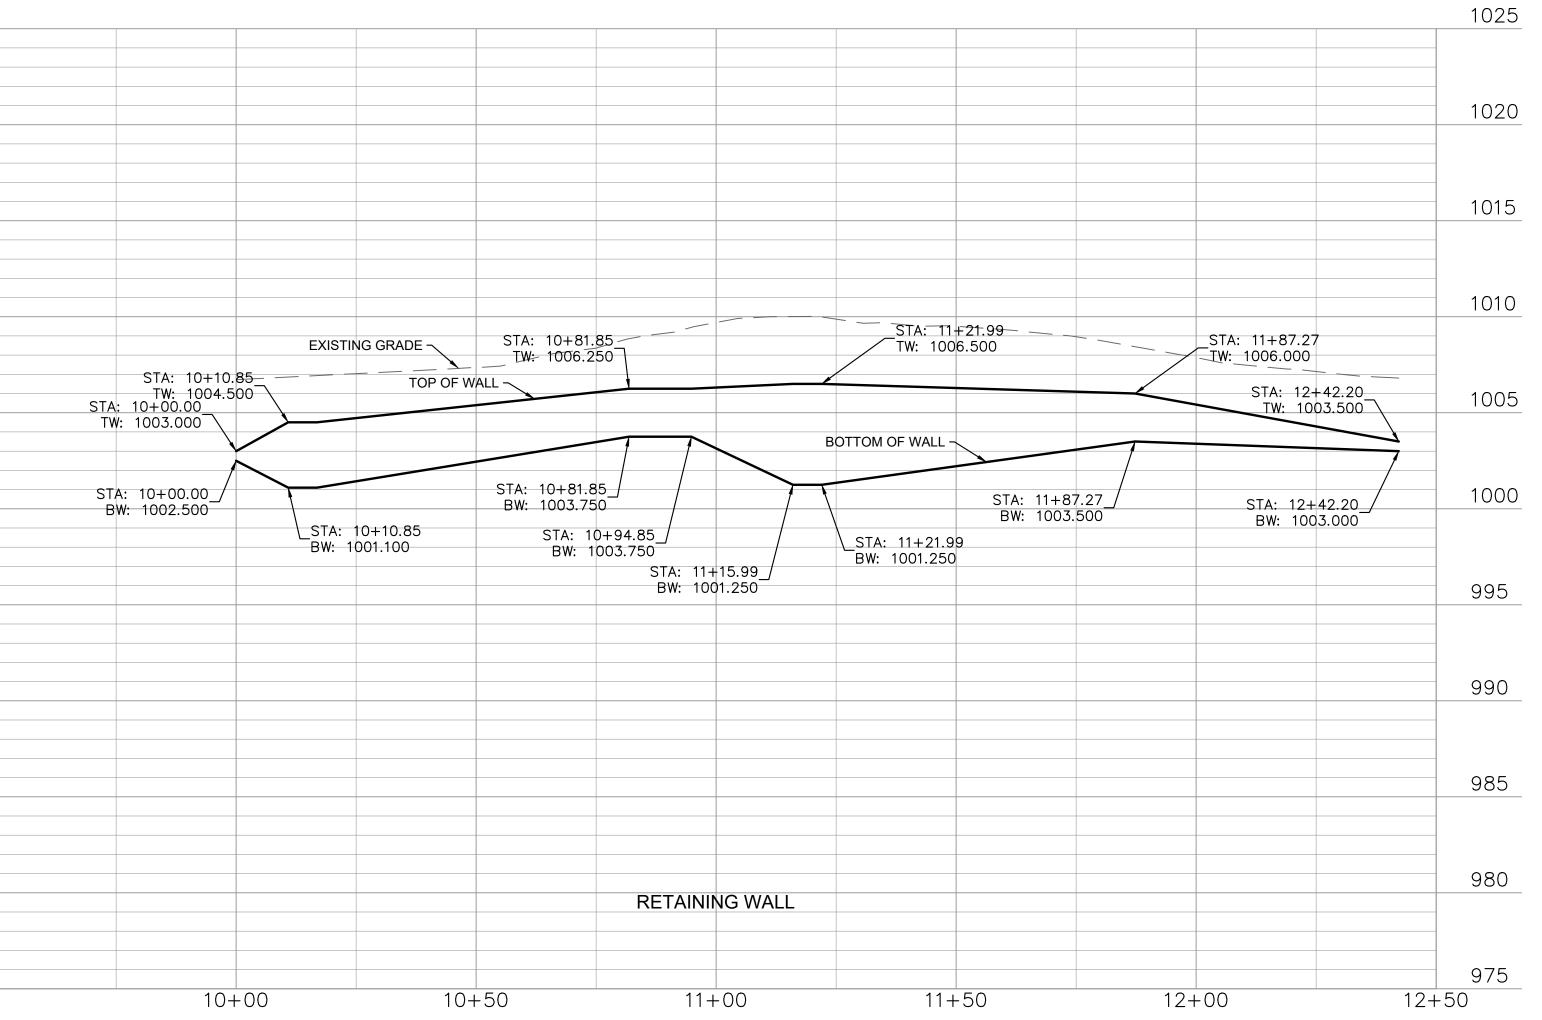

•         •           •         •         • | LANDSCAPE AREA. SEE LANDSCAPE<br>PLANS   |



Ο  $\geq$ 









|     | LEGE          |
|-----|---------------|
| TC- | TOP OF CURB   |
| PV- | TOP OF PAVE   |
| SW- | SIDEWALK      |
| FF— | FINISHED FLOO |
| EG— | EXISTING GRA  |
| PG- | PROPOSED GR   |
| TE- | TOP ELEVATIO  |
| TS- | TOP OF STEP   |
| BS- | BOTTOM OF S   |
| TW- | PROPOSED GR   |
| BW- | PROPOSED GRA  |
|     |               |





|     | LEGE          |
|-----|---------------|
| TC- | TOP OF CURE   |
| PV- | TOP OF PAVE   |
| SW- | SIDEWALK      |
| FF- | FINISHED FLO  |
| EG- | EXISTING GRA  |
| PG- | PROPOSED GI   |
| TE- | TOP ELEVATION |
| TS- | TOP OF STEP   |
| BS- | BOTTOM OF S   |
| TW- | PROPOSED GI   |
| BW- | PROPOSED GR   |
|     |               |

















ALL PROPOSED STORM SEWER IMPROVEMENTS SHOWN IN THESE PLANS SHALL BE PRIVATELY OWNED AND MAINTAINED BY THE PROPERTY OWNER, PER CITY OF LEE'S SUMMIT CODE

10´



~ SCALE AN FEET ~ ~ ~ ~









(I-92071100291



|                                            | 3315 N Oak Trafficway       Balano f NorthPoint Development         Bansas City, MO 64116       B1688.7380