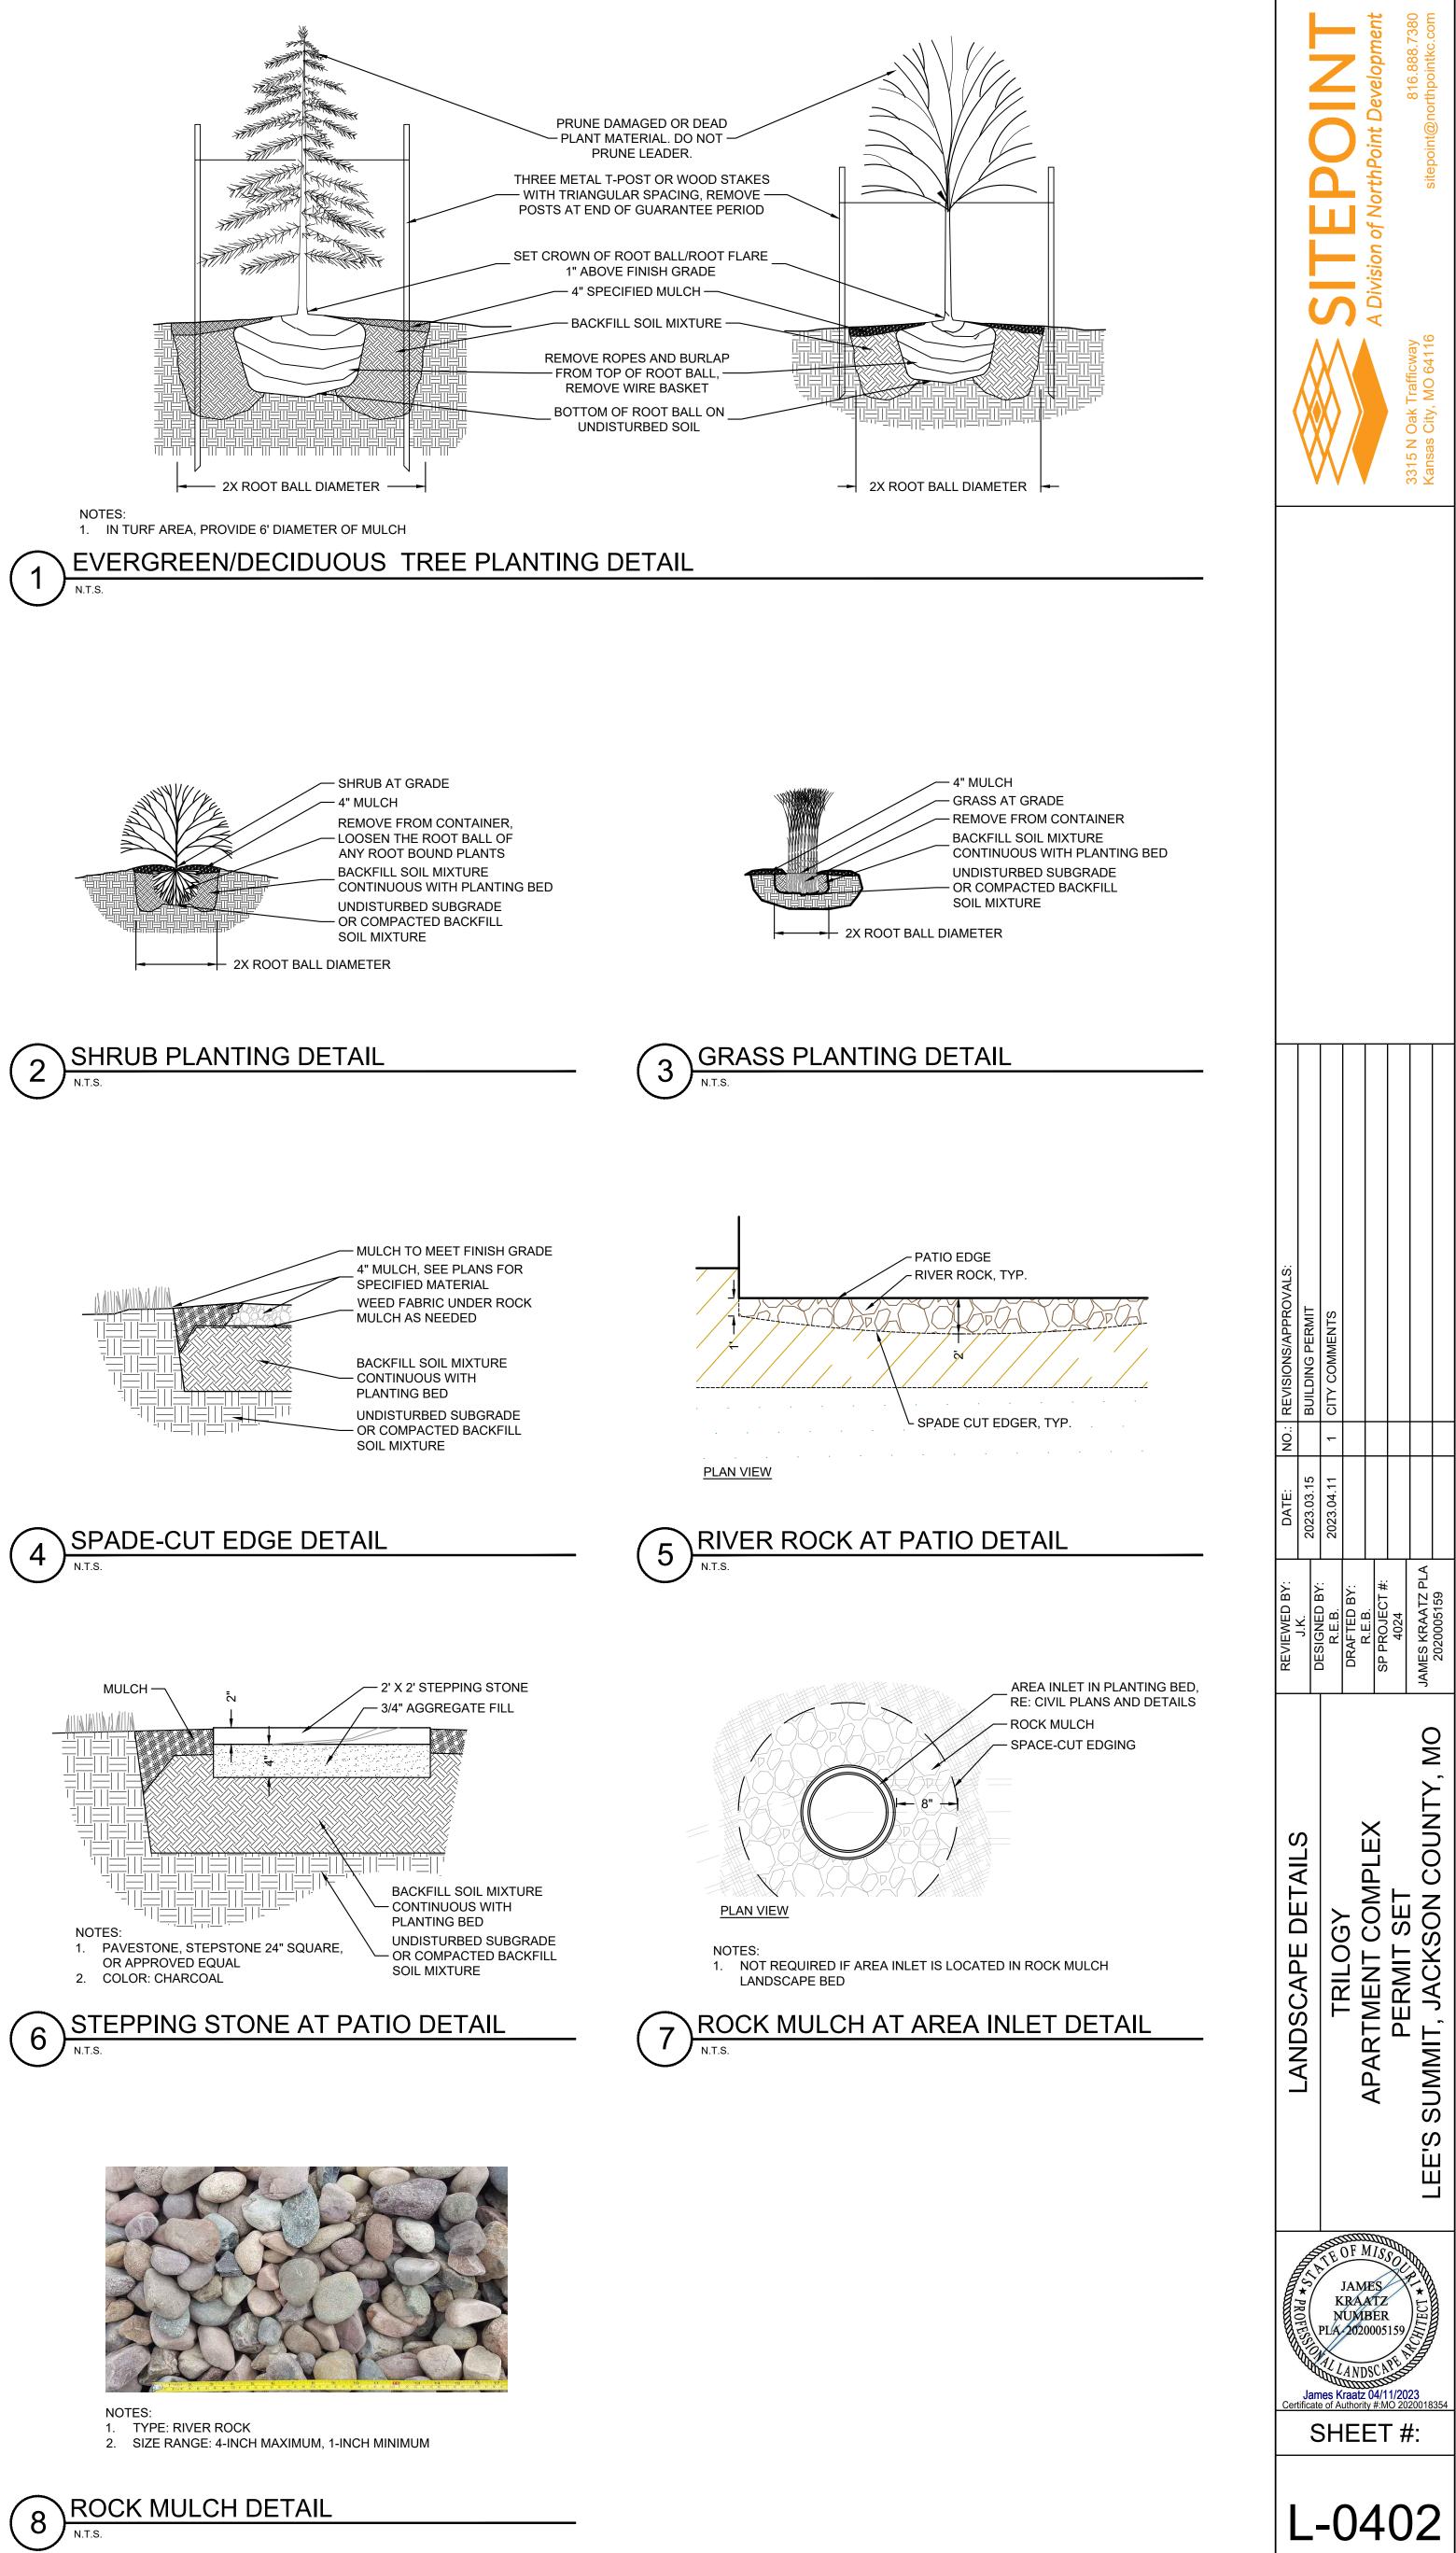

| VR                | Veronica x 'Reavis' / Crystal River Creeping Speedwell                                                                             | 1 gal.           | Container                     |

# <u>QTY</u>

# 

# <u>QTY</u>

<u>QTY</u>

# 

# <u>QTY</u>

### 

<u>QTY</u>

# 

# 

# 

### <u>QTY</u>













- 1. UNLESS NOTED OTHERWISE IN THE PLANS & DETAILS, NEAT EXCAVATE ALL FOOTINGS INTO 2000 PSF (MIN.)
- SOIL (FIELD VERIFY). 3000 PSI CONC. (+/- 4" SLUMP). 2. ALL EXPANSION JOINTS (EJ) TO HAVE SELF LEVELING CAULK OVER FELT TO SEAL - COLOR TO MATCH
- ADJACENT PAVING. 3. VERIFY ALL STRUCTURAL INFORMATION WITH STRUCTURAL ENGINEER, INCLUDING, BUT NOT LIMITED TO,
- WOOD MEMBER SIZES, ALL ANCHORING CONDITIONS, AND FOOTING/FOUNDATION SIZE AND REINFORCEMENT. 4. VERIFY ANY NOTED ELEVATIONS AGAINST CIVIL ENGINEER GRADING PLAN. 5. REPORT ANY DISCREPANCIES OR MISSING INFORMATION IMMEDIATELY TO THE LANDSCAPE ARCHITECT. DO
- NOT WILLFULLY PROCEED WITH CONSTRUCTION AS DESIGNED WHERE IT IS FOUND THAT KNOWN DISCREPANCIES EXIST. THE CONTRACTOR SHALL ASSUME FULL RESPONSIBILITY FOR ALL NECESSARY REV