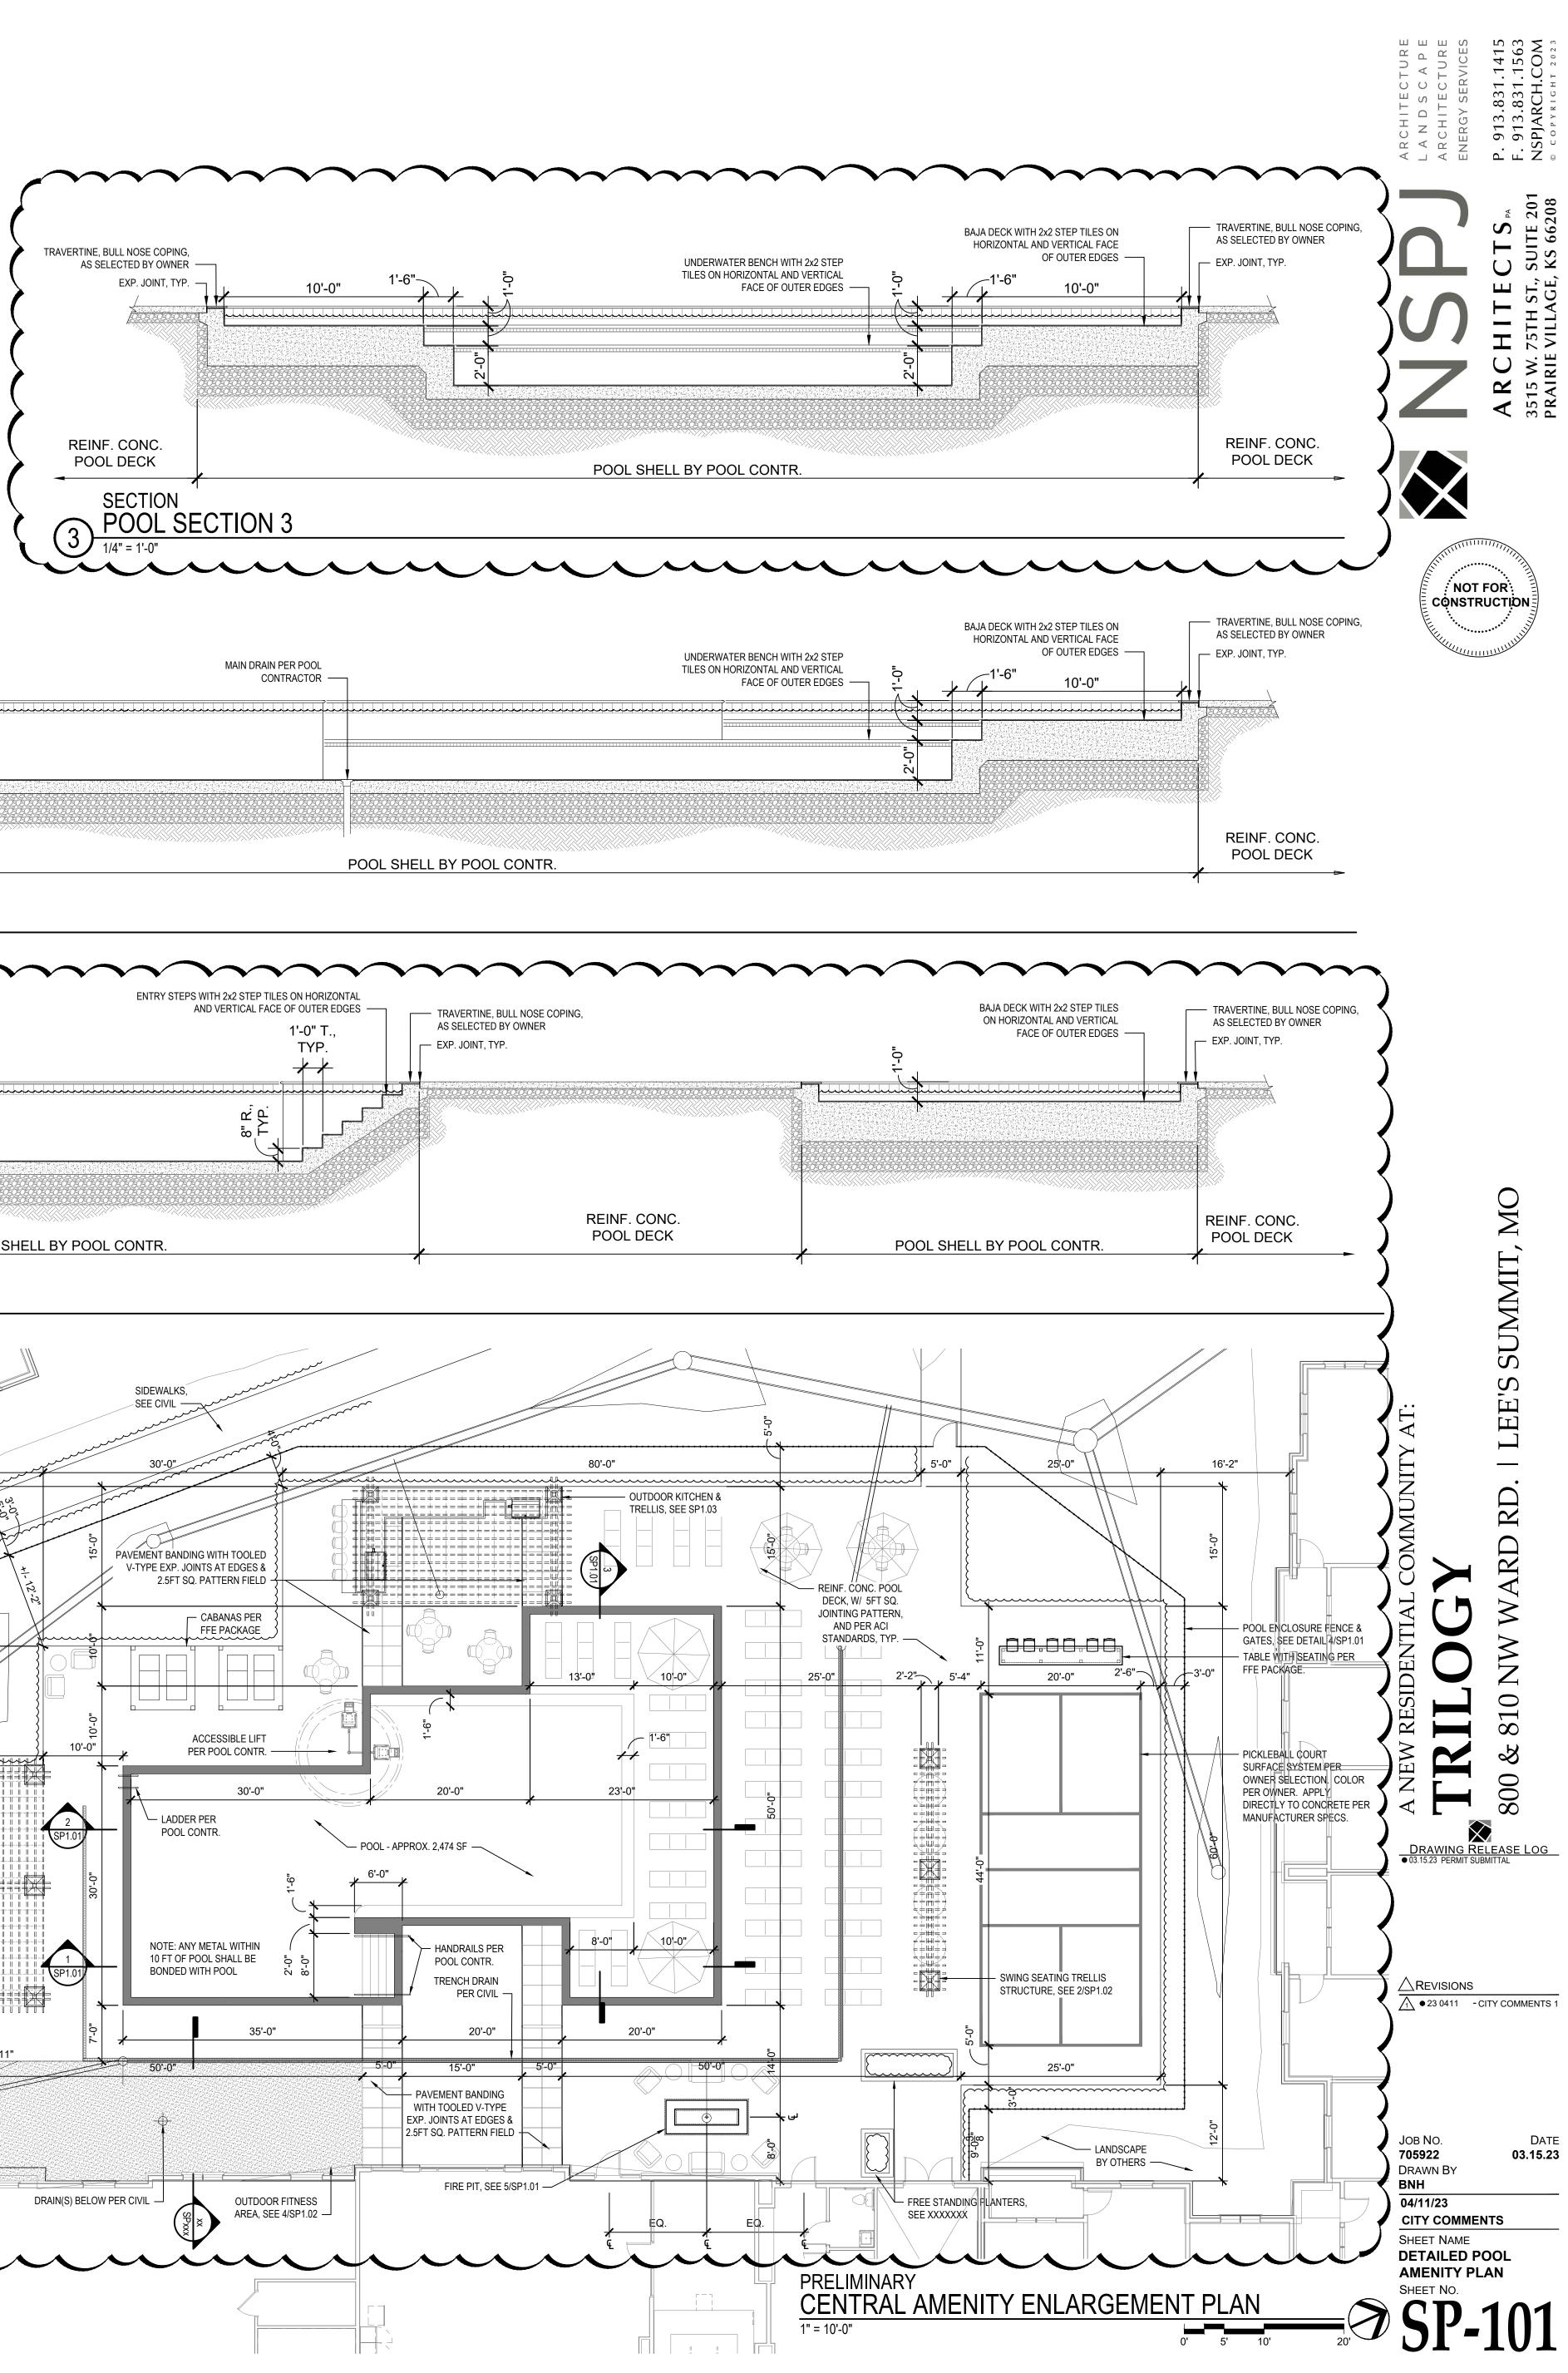

| VR                | Veronica x 'Reavis' / Crystal River Creeping Speedwell                                                                             | 1 gal.           | Container                     |

# <u>QTY</u>

# 

# <u>QTY</u>

<u>QTY</u>

# 

# <u>QTY</u>

### 

<u>QTY</u>

# 

# 

# 

### <u>QTY</u>













- 1. UNLESS NOTED OTHERWISE IN THE PLANS & DETAILS, NEAT EXCAVATE ALL FOOTINGS INTO 2000 PSF (MIN.)
- SOIL (FIELD VERIFY). 3000 PSI CONC. (+/- 4" SLUMP). 2. ALL EXPANSION JOINTS (EJ) TO HAVE SELF LEVELING CAULK OVER FELT TO SEAL - COLOR TO MATCH
- ADJACENT PAVING. 3. VERIFY ALL STRUCTURAL INFORMATION WITH STRUCTURAL ENGINEER, INCLUDING, BUT NOT LIMITED TO,
- WOOD MEMBER SIZES, ALL ANCHORING CONDITIONS, AND FOOTING/FOUNDATION SIZE AND REINFORCEMENT. 4. VERIFY ANY NOTED ELEVATIONS AGAINST CIVIL ENGINEER GRADING PLAN. 5. REPORT ANY DISCREPANCIES OR MISSING INFORMATION IMMEDIATELY TO THE LANDSCAPE ARCHITECT. DO
- NOT WILLFULLY PROCEED WITH CONSTRUCTION AS DESIGNED WHERE IT IS FOUND THAT KNOWN DISCREPANCIES EXIST. THE CONTRACTOR SHALL ASSUME FULL RESPONSIBILITY FOR ALL NECESSARY REVISIONS D