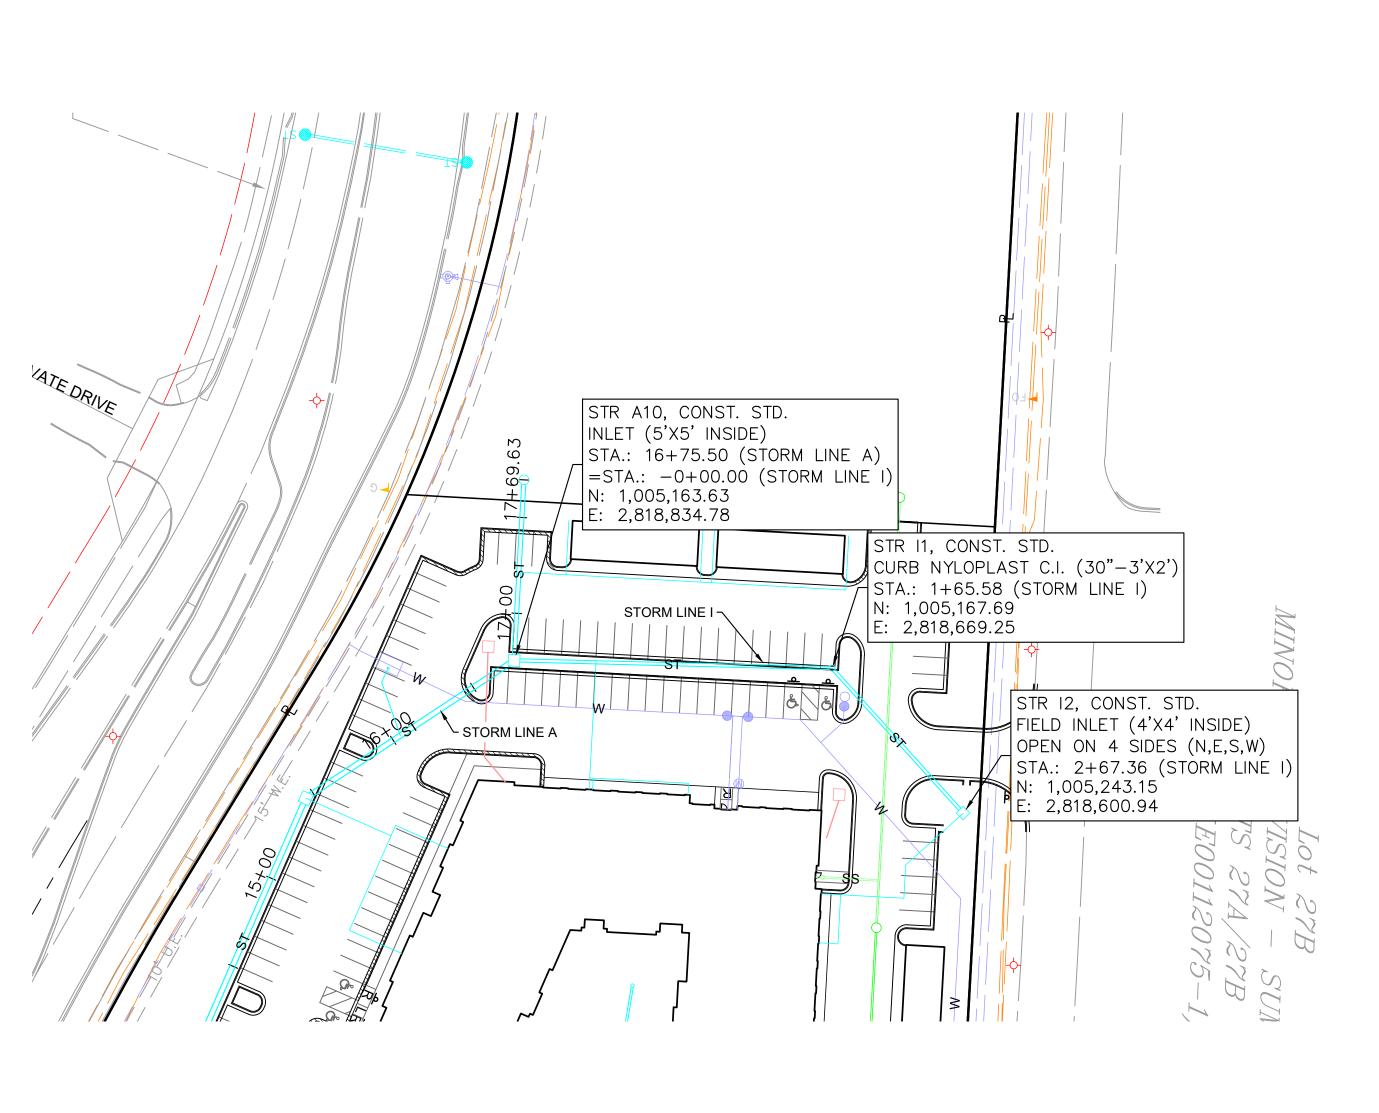

|





















|     | LEGEND               |
|-----|----------------------|
| 100 | EXISTING INDEX CONTO |
| 100 | EXISTING INTERMEDIAT |
|     | RIDGE LINE           |
| 00  | STORM STRUCTURE NU   |
| A   | DRAINAGE AREA        |
| С   | RUNOFF COEFFICIENT   |
|     |                      |

|                              |             |                 | T                 | 1          |                 | PII               | PE DESIGN TABLE (10-) | (EAR)      |          |                              | <u>г</u>                  |               | 1             |         |                          | <del></del> |
|------------------------------|-------------|-----------------|-------------------|------------|-----------------|-------------------|-----------------------|------------|----------|-