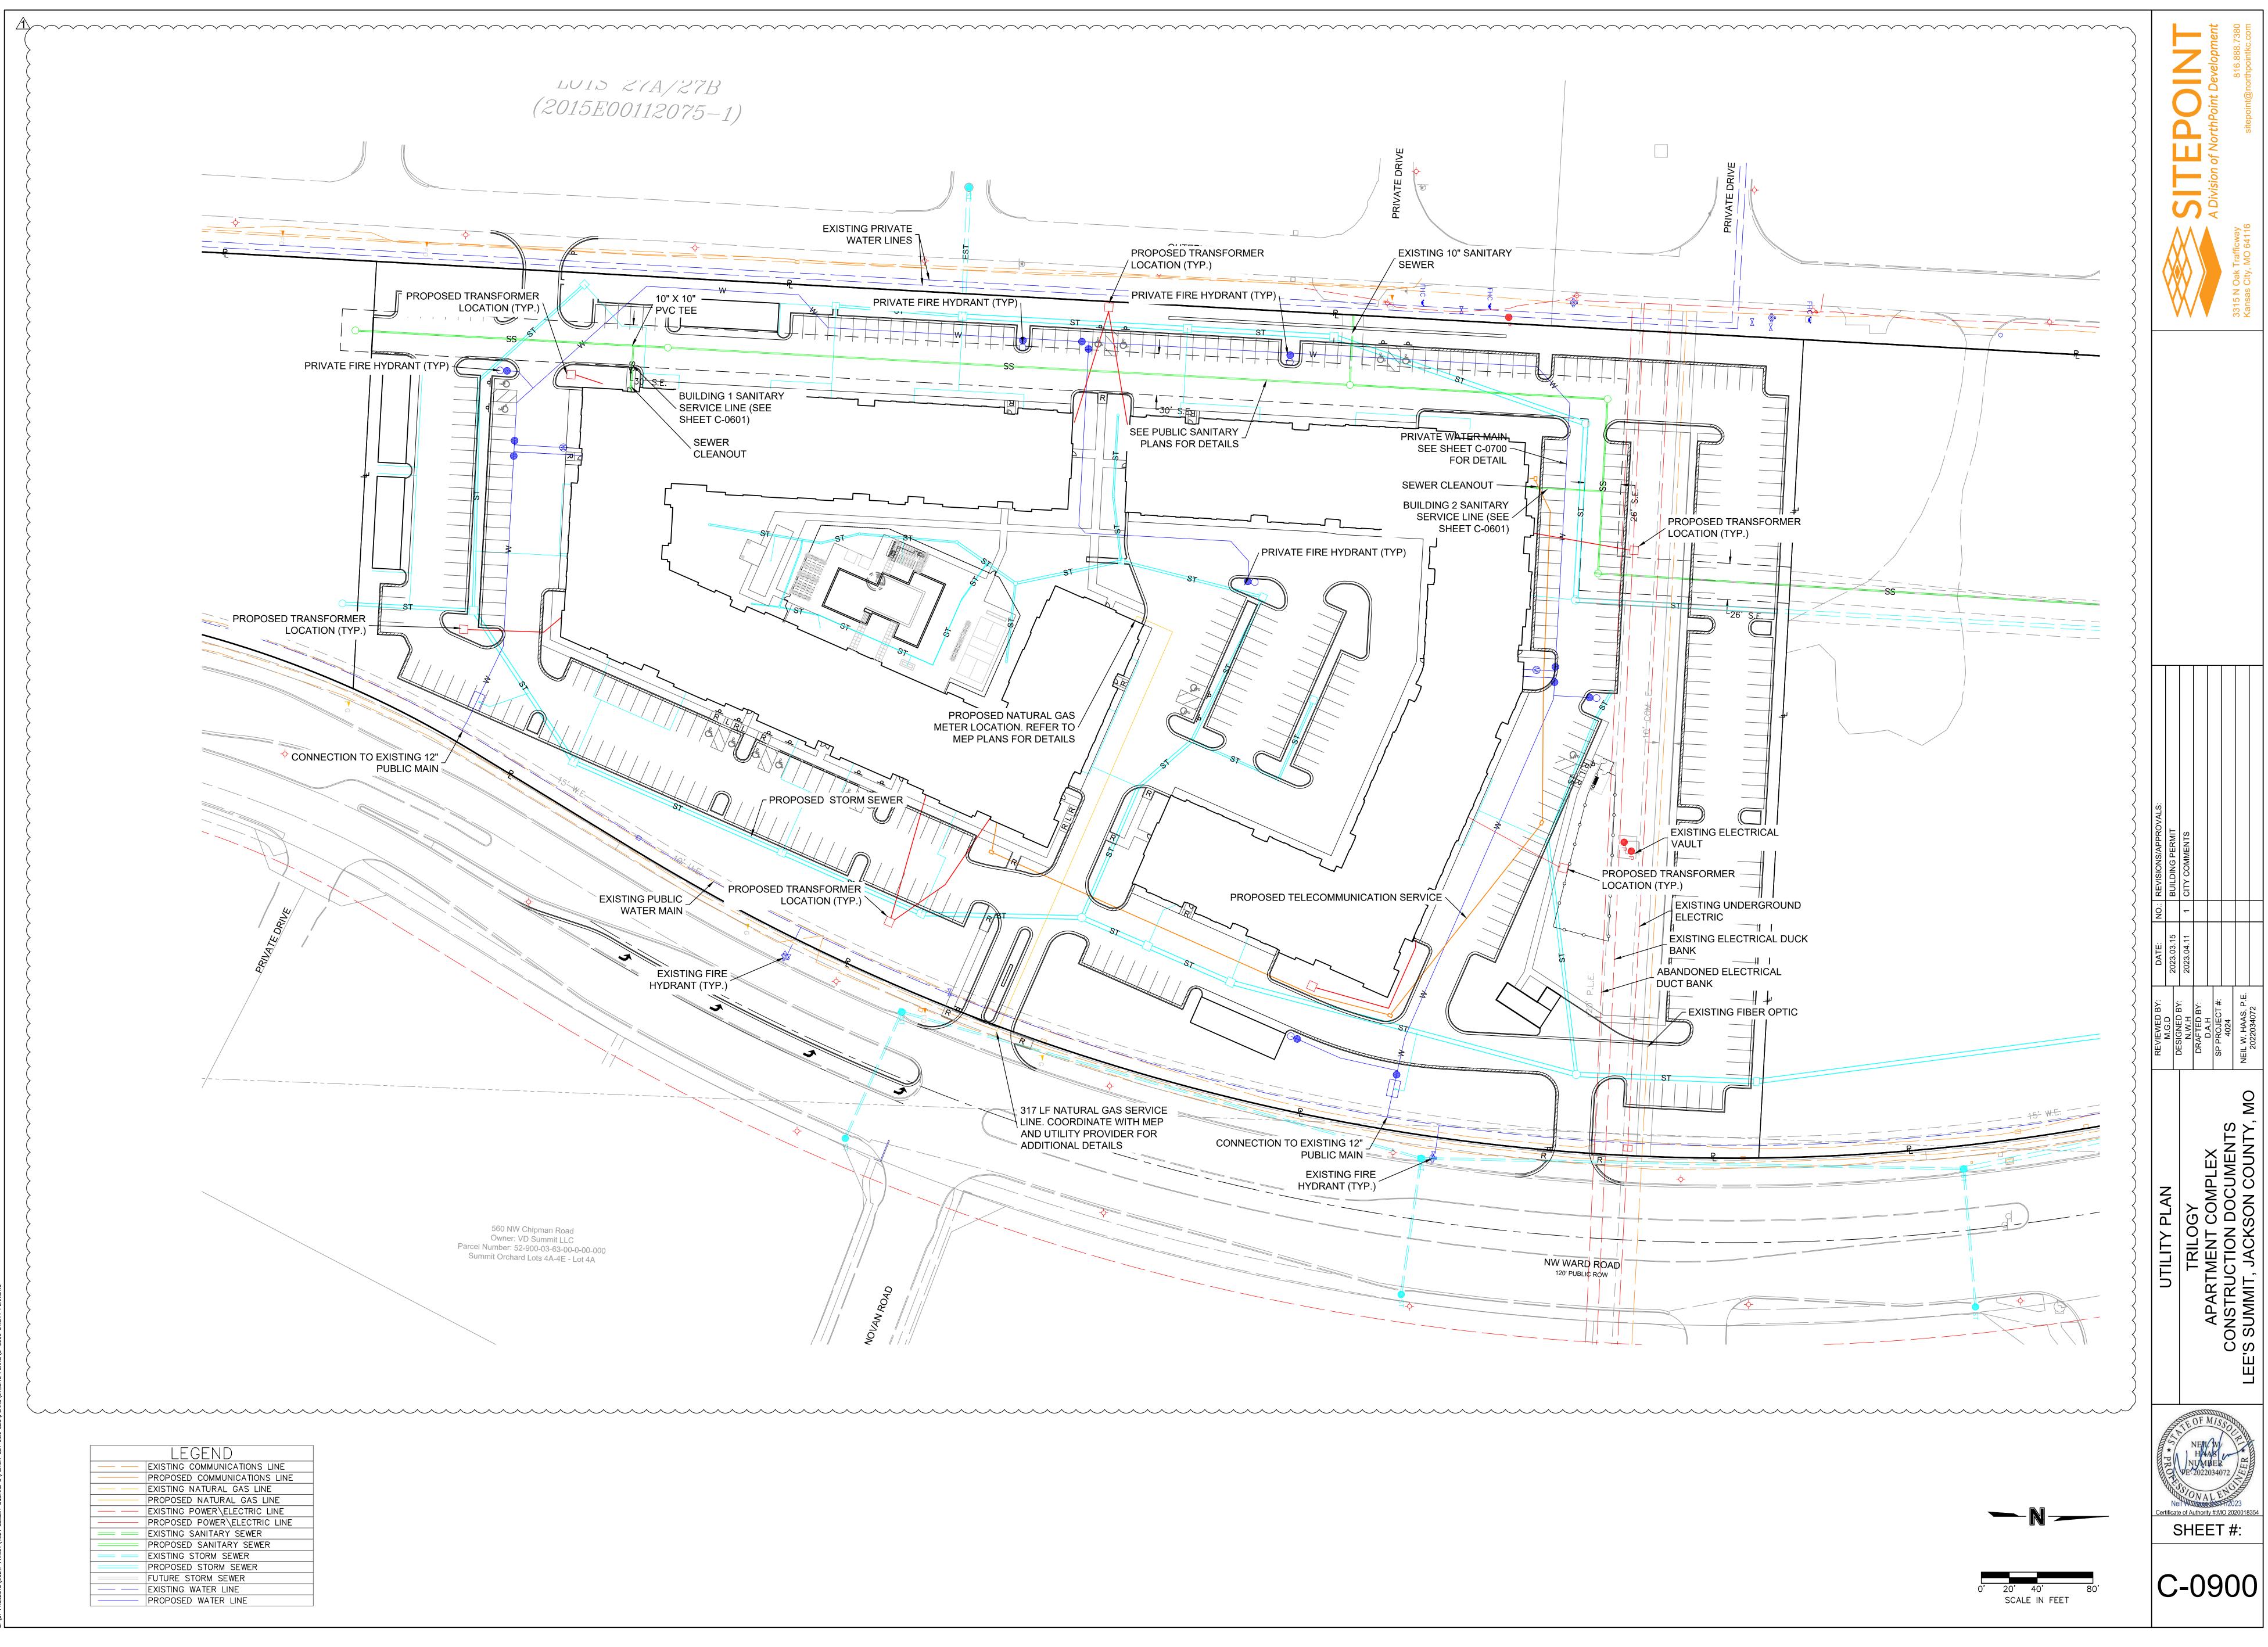

| 1001.09                   | 985.66       | 0.71          | 0.68    | 5                    |
| $\langle \square$ | STR C5   | 161.58      | 981.87          | 980.88            | 0.61       | 36.00         | 0.012       | 56.55         | 60.96      | 8.62     | 0.15                         | 999.54                    | 987.02       | 0.46          | 0.76    | 5                    |
|                   | STR C6   | 91.45       | 995.50          | 994.13            | 1.50       | 18.00         | 0.012       | 13.92         | 4.64       | 4.65     | 0.15                         | 1001.12                   | 996.33       | 0.5           | 0.72    | 5                    |



















TS\MULTI-FAMILY\4024 SUMMIT SQUARE 3\PERMIT SET 90% CDS\PLANS\01\_SITE PLANS\C-0700 WATER















| No.<br>No.<br>No.<br>No.<br>No.<br>No.<br>No.<br>No.<br>No.<br>No.