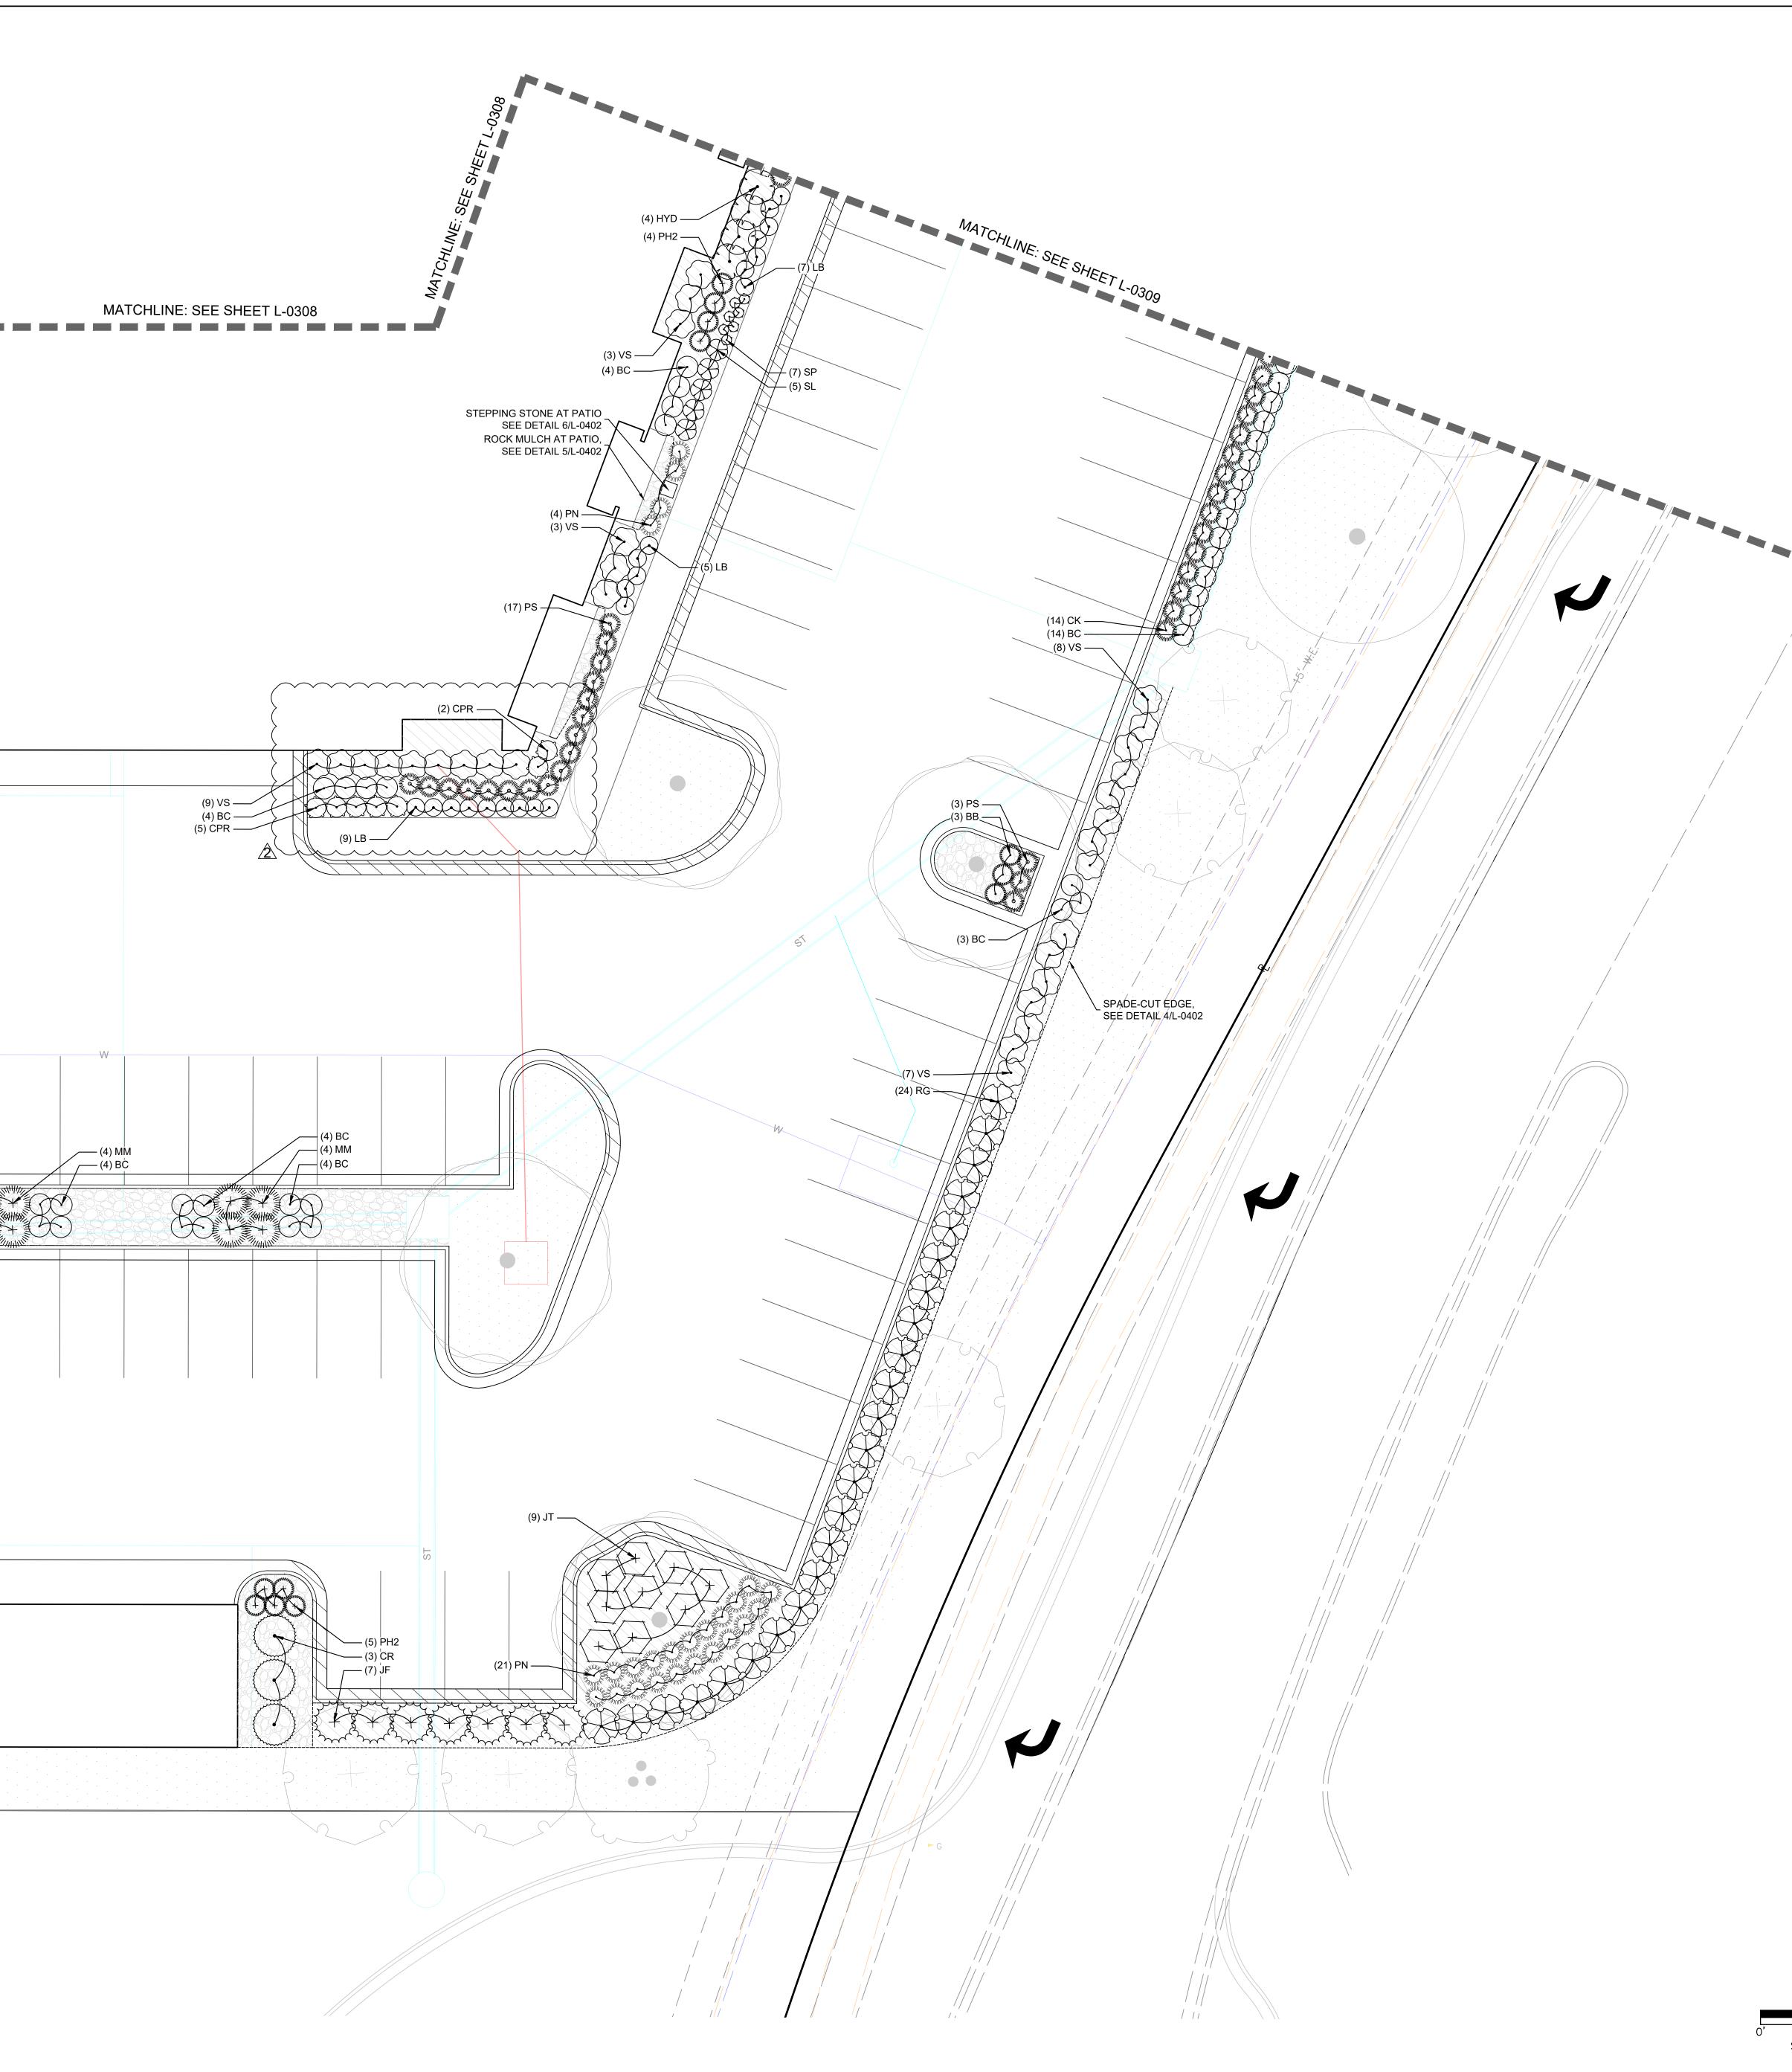

| IV2  | Iris virginica / Blue Flag Iris                                                    |
| $\odot$                                         | LB   | Leucanthemum x superbum 'Becky' / Becky Shasta Daisy                               |
| $\odot$                                         | NW2  | Nepeta x 'Walker's Low' / Walker's Low Catmint                                     |
| $\bigcirc$                                      | SP   | Salvia nemorosa / Meadow Sage                                                      |
| $\langle \cdot \rangle$                         | VR   | Veronica x 'Reavis' / Crystal River Creeping Speedwell                             |



LANDSCAPE BED WOOD MULCH, TYP.

TURF GRASS, TYP.

\_\_\_\_\_

RIVER ROCK, TYP.

----- SPADE CUT EDGE





# PART 1 - GENERAL

# 1.1 PROJECT CONDITIONS

- A. FIELD MEASUREMENTS: VERIFY ACTUAL GRADE ELEVATIONS, SERVICE AND UTILITY LOCATIONS, IRRIGATION SYSTEM COMPONENTS, AND DIMENSIONS OF PLANTINGS AND CONSTRUCTION CONTIGUOUS WITH NEW PLANTINGS BY FIELD MEASUREMENTS BEFORE PROCEEDING WITH PLANTING WORK.
- B. SITE EXAMINATION: CONTRACTOR SHALL VERIFY ALL CONDITIONS, DIMENSIONS, AND ELEVATIONS IN THE FIELD BEFORE STARTING WORK, AND NOTIFY THE PROJECT ENGINEER OR LANDSCAPE ARCHITECT IMMEDIATELY OF ANY DISCREPANCIES BETWEEN DRAWINGS AND FIELD CONDITIONS IF ENCOUNTERED.
- C. INTERRUPTION OF EXISTING SERVICES OR UTILITIES: DO NOT INTERRUPT SERVICES OR UTILITIES TO FACILITIES OCCUPIED BY OWNER OR OTHERS UNLESS PERMITTED UNDER THE FOLLOWING CONDITIONS AND THEN ONLY AFTER ARRANGING TO PROVIDE TEMPORA