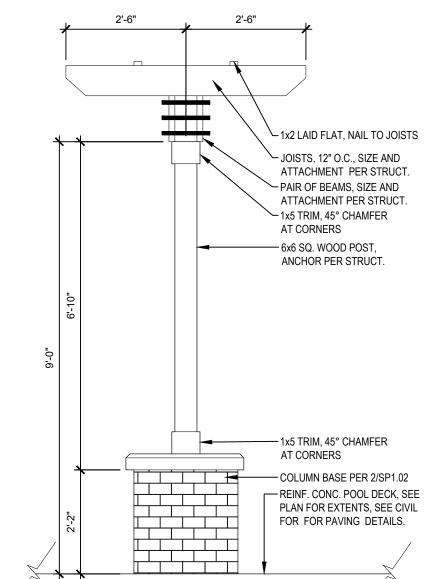

L ENGINEER GRADING PLAN. 5. REPORT ANY DISCREPANCIES OR MISSING INFORMATION IMMEDIATELY TO THE LANDSCAPE ARCHITECT. DO
- NOT WILLFULLY PROCEED WITH CONSTRUCTION AS DESIGNED WHERE IT IS FOUND THAT KNOWN DISCREPANCIES EXIST. THE CONTRACTOR SHALL ASSUME FULL RESPONSIBILITY FOR ALL NECESSARY REVISIONS DUE TO FAILURE TO GIVE SUCH NOTIFICATION.
- 6. ALL WOOD MEMBERS TO BE TREATED LUMBER, STAINED OR PAINTED PER SPECS., COLOR AS SELECTED BY OWNER.
- 7. ALL FLATWORK CONCRETE TO BE PER CIVIL ENGINEER SPECS. 8. ALL VENEER MATERIALS ARE TO BE INSTALLED PER MANUFACTURER SPECS ACCORDING TO THE SUBSTRATE
- ON WHICH THEY ARE APPLIED. THIS INCLUDES ALL WATERPROOFING AND FLASHING NEEDS. 9. ALL CAST STONE TO BE SUBMITTAL AS SHOP DRAWING FOR APPROVAL. SILICONE SEAL ALL JOINTS, COLOR TO MATCH CAST STONE.













41 56 0

.831.1 .831.1 RCH.CO

913. 913. SPJAR

Ц

ы v ш v

### SITE NOTES

- 1. UNLESS NOTED OTHERWISE IN THE PLANS & DETAILS, NEAT EXCAVATE ALL FOOTINGS INTO 2000 PSF (MIN.)
- SOIL (FIELD VERIFY). 3000 PSI CONC. (+/- 4" SLUMP). 2. ALL EXPANSION JOINTS (EJ) TO HAVE SELF LEVELING CAULK OVER FELT TO SEAL - COLOR TO MATCH
- ADJACENT PAVING. 3. VERIFY ALL STRUCTURAL INFORMATION WITH STRUCTURAL ENGINEER. INCLUDING, BUT NOT LIMITED TO. WOOD MEMBER SIZES, ALL ANCHORING CONDITIONS, AND FOOTING/FOUNDATION SIZE AND REINFORCEMENT.
- 4. VERIFY ANY NOTED ELEVATIONS AGAINST CIVIL ENGINEER GRADING PLAN. 5. REPORT ANY DISCREPANCIES OR MISSING INFORMATION IMMEDIATELY TO THE LANDSCAPE ARCHITECT. DO NOT WILLFULLY PROCEED WITH CONSTRUCTION AS DESIGNED WHERE IT IS FOUND THAT KNOWN
- DISCREPANCIES EXIS