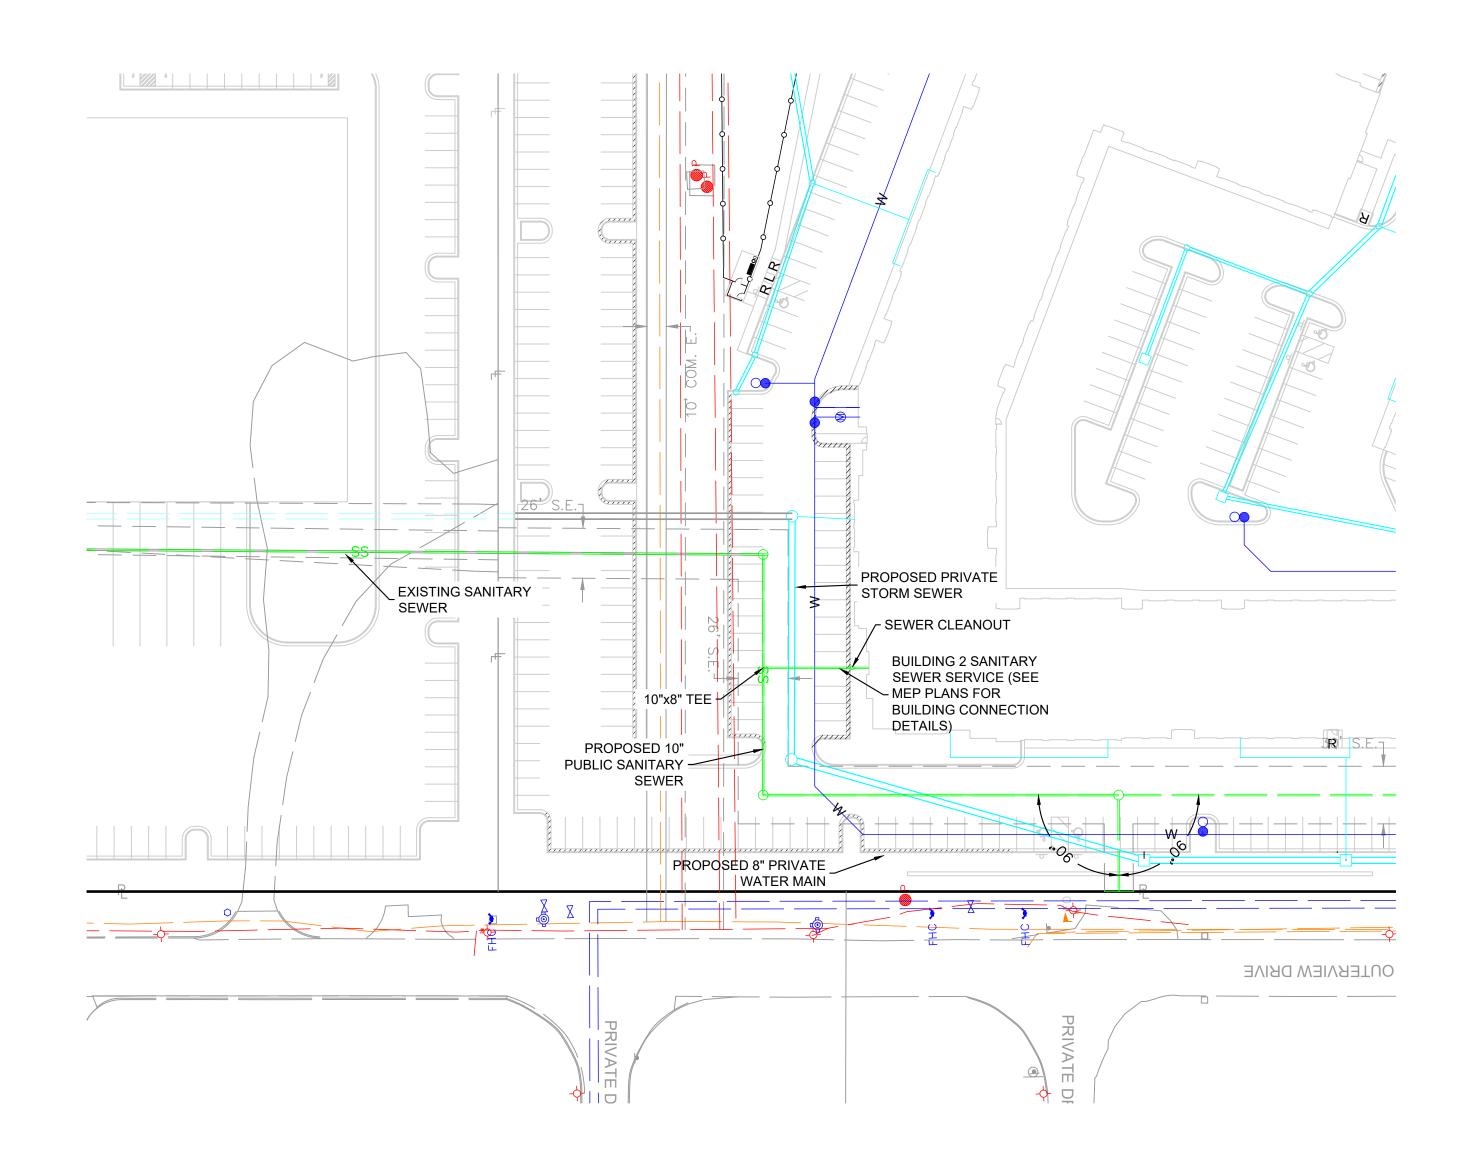

| 0.61       | 36.00         | 0.012       | 56.37         | 66.88      | 9.46     | 0.15                         | 1001.09                   | 985.66       | 0.71          | 0.68    | 5                    |
| $\langle \square$ | STR C5   | 161.58      | 981.87          | 980.88            | 0.61       | 36.00         | 0.012       | 56.55         | 60.96      | 8.62     | 0.15                         | 999.54                    | 987.02       | 0.46          | 0.76    | 5                    |
|                   | STR C6   | 91.45       | 995.50          | 994.13            | 1.50       | 18.00         | 0.012       | 13.92         | 4.64       | 4.65     | 0.15                         | 1001.12                   | 996.33       | 0.5           | 0.72    | 5                    |



















TS\MULTI-FAMILY\4024 SUMMIT SQUARE 3\PERMIT SET 90% CDS\PLANS\01\_SITE PLANS\C-0700 WATER















| No.<br>No.<br>No.<br>No.<br>No.<br>No.<br>No.<br>No.<br>No.<br>No.