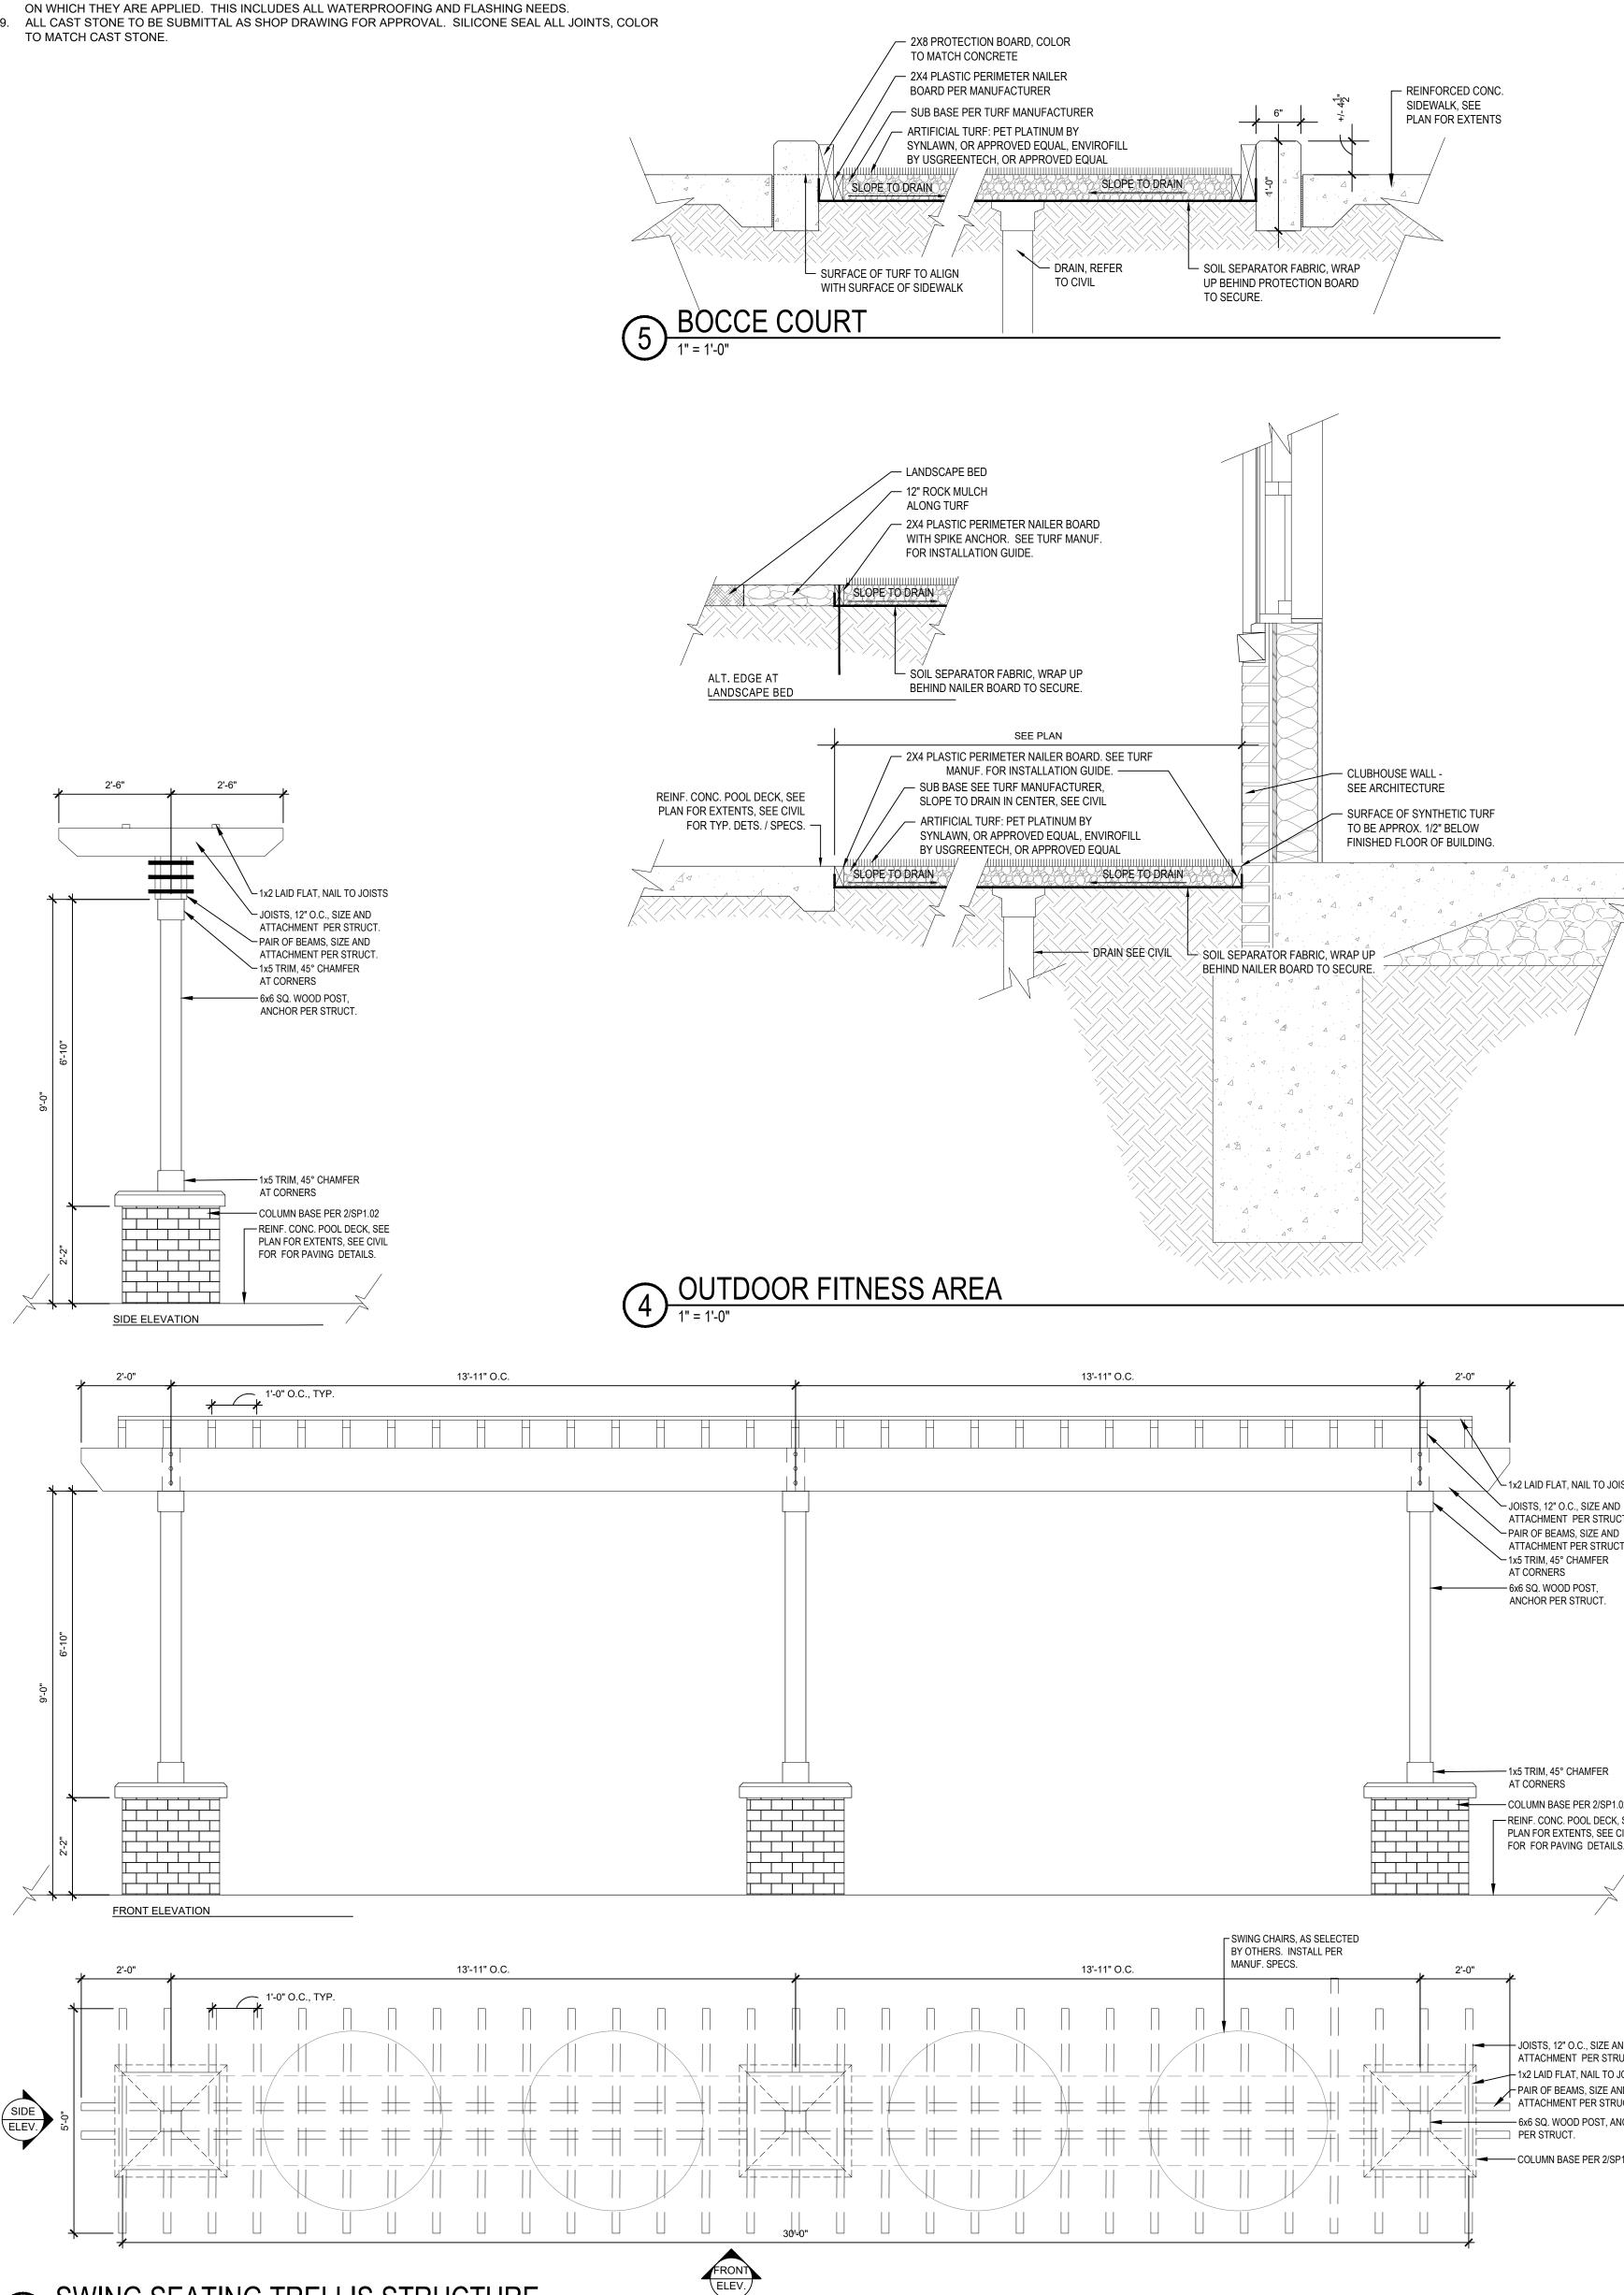

GINEER GRADING PLAN. 5. REPORT ANY DISCREPANCIES OR MISSING INFORMATION IMMEDIATELY TO THE LANDSCAPE ARCHITECT. DO
- NOT WILLFULLY PROCEED WITH CONSTRUCTION AS DESIGNED WHERE IT IS FOUND THAT KNOWN DISCREPANCIES EXIST. THE CONTRACTOR SHALL ASSUME FULL RESPONSIBILITY FOR ALL NECESSARY REVISIONS DUE TO FAILURE TO GIVE SUCH NOTIFICATION.
- 6. ALL WOOD MEMBERS TO BE TREATED LUMBER, STAINED OR PAINTED PER SPECS., COLOR AS SELECTED BY OWNER.
- 7. ALL FLATWORK CONCRETE TO BE PER CIVIL ENGINEER SPECS. 8. ALL VENEER MATERIALS ARE TO BE INSTALLED PER MANUFACTURER SPECS ACCORDING TO THE SUBSTRATE
- ON WHICH THEY ARE APPLIED. THIS INCLUDES ALL WATERPROOFING AND FLASHING NEEDS. 9. ALL CAST STONE TO BE SUBMITTAL AS SHOP DRAWING FOR APPROVAL. SILICONE SEAL ALL JOINTS, COLOR TO MATCH CAST STONE.













41 56 0

.831.1 .831.1 RCH.CO

913. 913. SPJAR

Ц

ы v ш v

### SITE NOTES

- 1. UNLESS NOTED OTHERWISE IN THE PLANS & DETAILS, NEAT EXCAVATE ALL FOOTINGS INTO 2000 PSF (MIN.)
- SOIL (FIELD VERIFY). 3000 PSI CONC. (+/- 4" SLUMP). 2. ALL EXPANSION JOINTS (EJ) TO HAVE SELF LEVELING CAULK OVER FELT TO SEAL - COLOR TO MATCH
- ADJACENT PAVING. 3. VERIFY ALL STRUCTURAL INFORMATION WITH STRUCTURAL ENGINEER. INCLUDING, BUT NOT LIMITED TO. WOOD MEMBER SIZES, ALL ANCHORING CONDITIONS, AND FOOTING/FOUNDATION SIZE AND REINFORCEMENT.
- 4. VERIFY ANY NOTED ELEVATIONS AGAINST CIVIL ENGINEER GRADING PLAN. 5. REPORT ANY DISCREPANCIES OR MISSING INFORMATION IMMEDIATELY TO THE LANDSCAPE ARCHITECT. DO NOT WILLFULLY PROCEED WITH CONSTRUCTION AS DESIGNED WHERE IT IS FOUND THAT KNOWN
- DISCREPANCIES EXIST. T