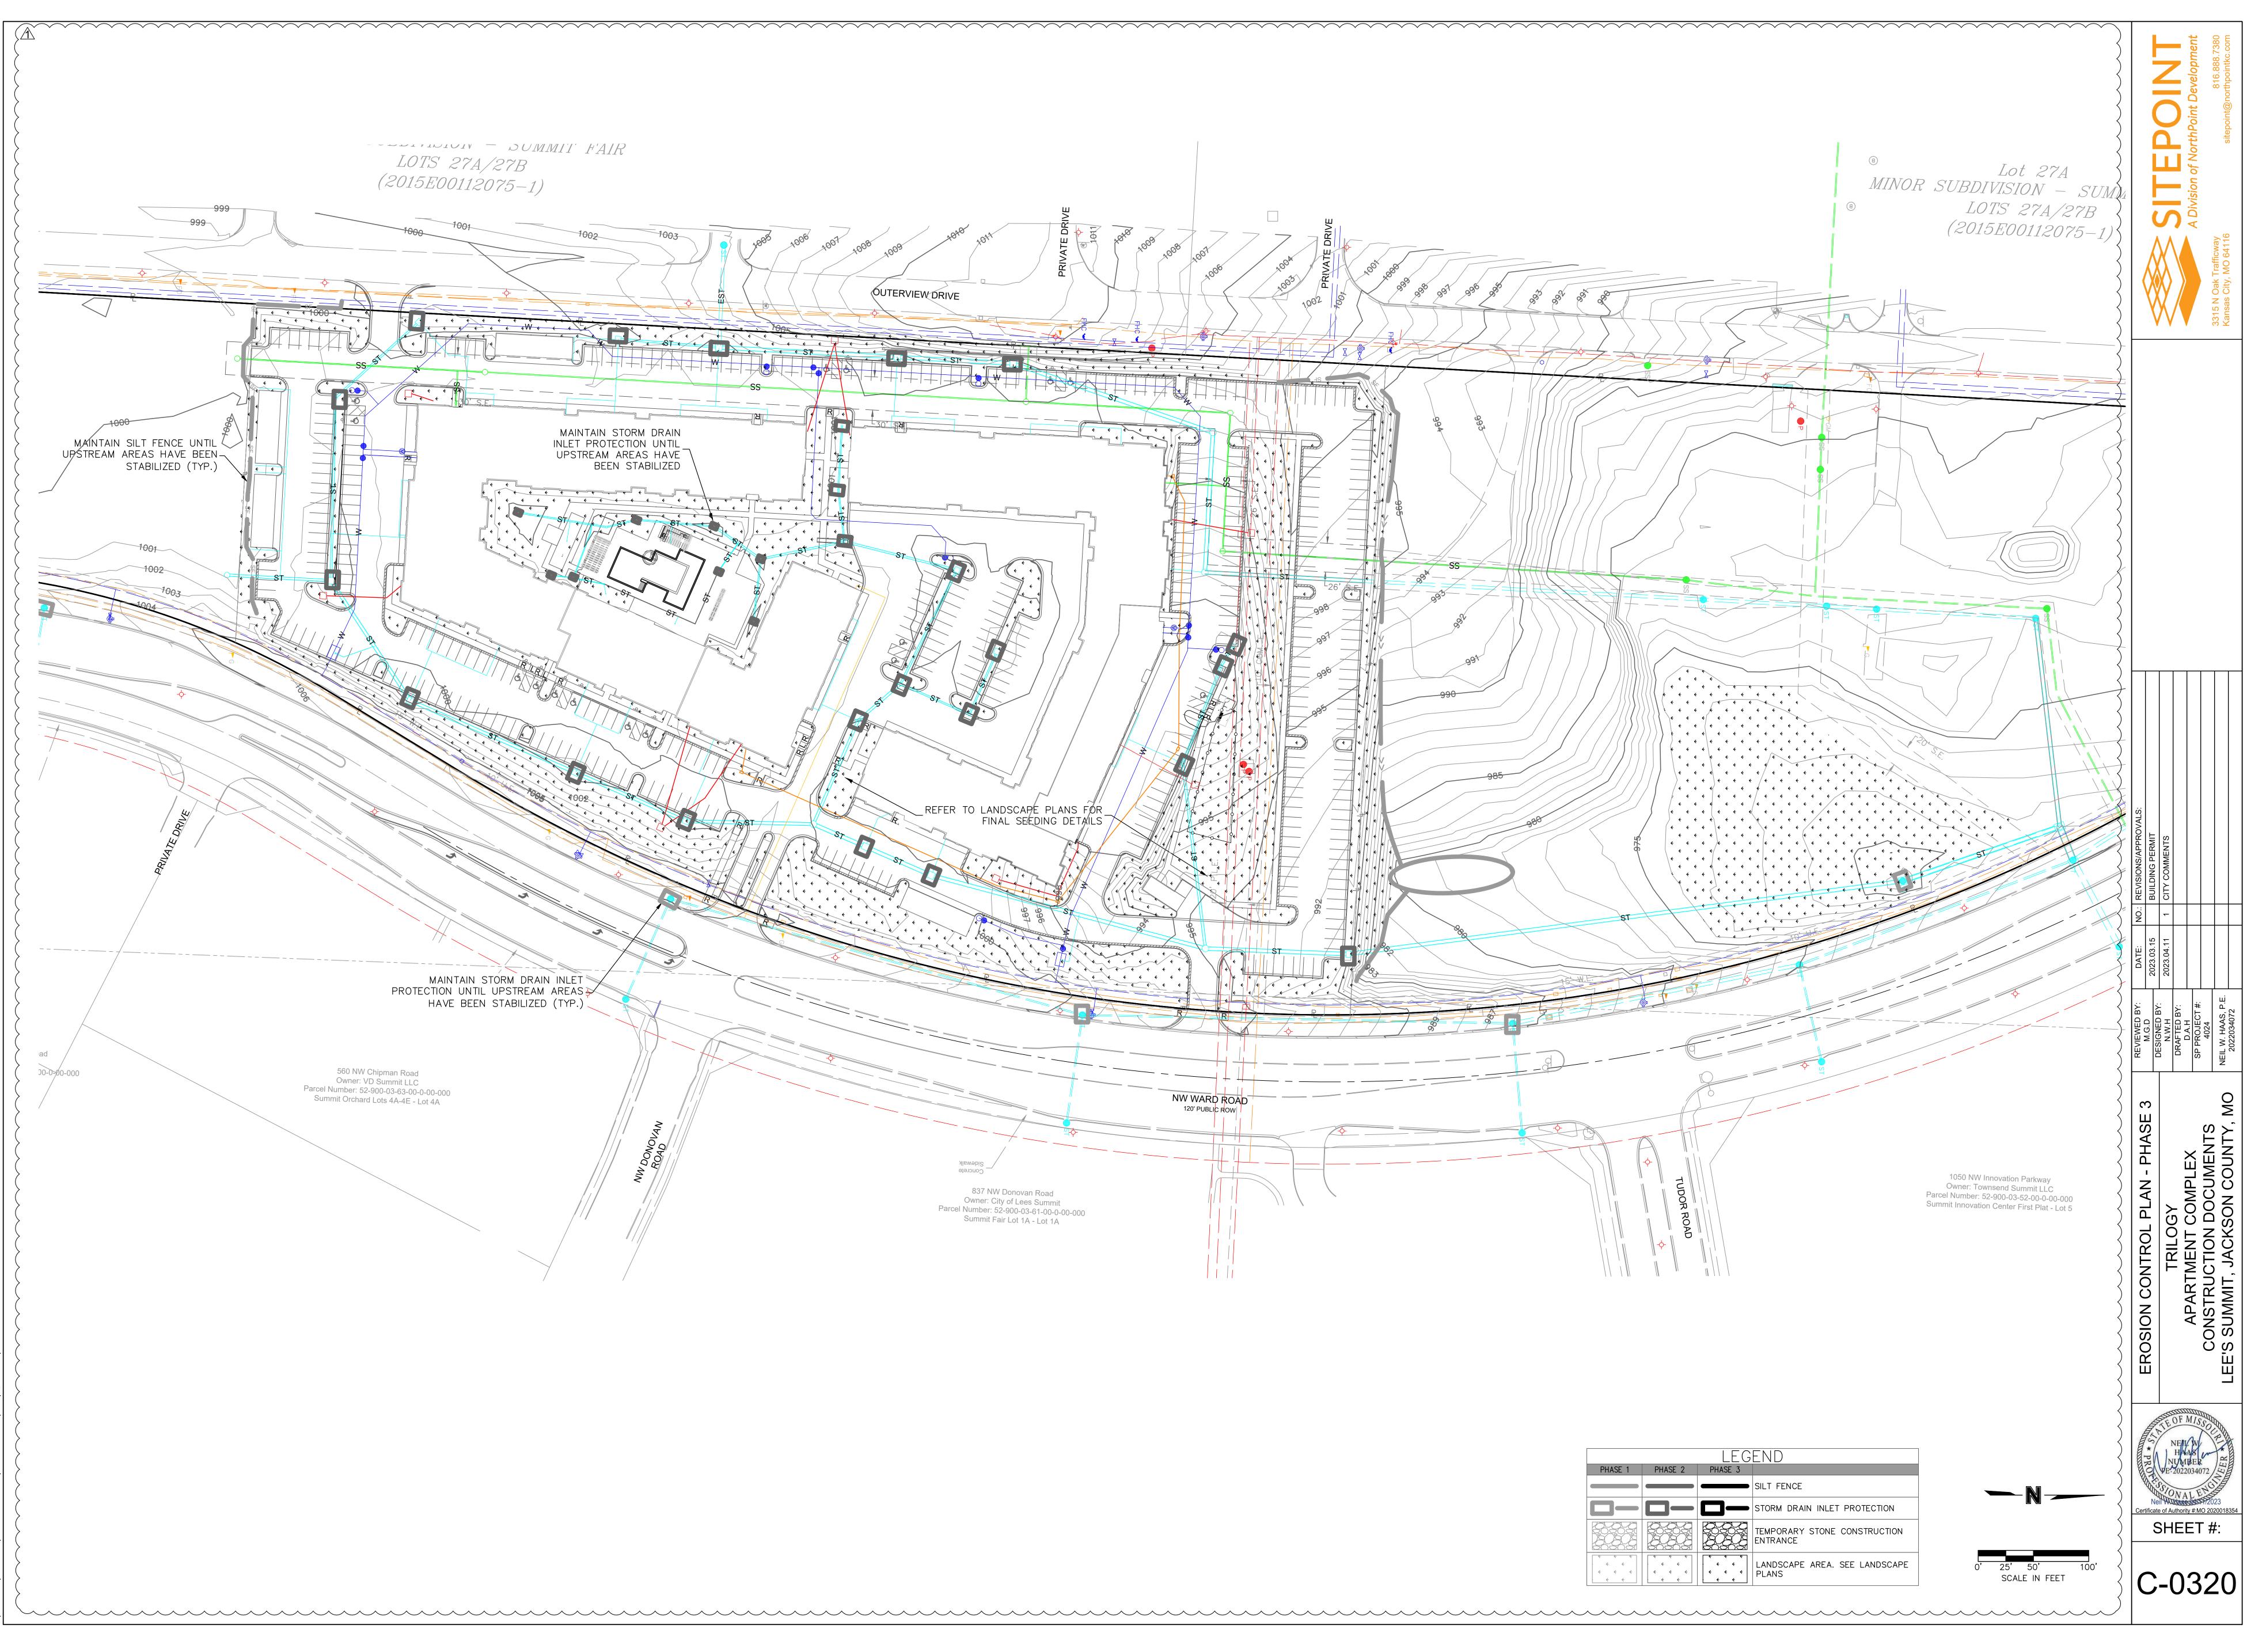

# **PROPERTY DESCRIPTION:**

SCALE 1:300

AN 11.830 ACRE PORTION OF LOT 10, SUMMIT FAIR, SECOND PLAT, LOTS 8, 10-14 AND TRACT C, A SUBDIVISION IN LEE'S SUMMIT, JACKSON COUNTY, MISSOURI, BEING MORE PARTICULARLY DESCRIBED AS FOLLOWS: BEGINNING AT A POINT ON THE WEST LINE OF SAID LOT 10 BEING NORTH 3° 08' 10" EAST, A DISTANCE OF 457.59 FEET FROM A 1/2" IRON BAR FOUND AT THE SOUTHEAST CORNER THEREOF;

THENCE NORTH 3° 08' 10" EAST, A DISTANCE OF 1025.00 FEET ALONG SAID WEST LINE; THENCE, DEPARTING SAID LINE AT RIGHT ANGLES, SOUTH 86° 51' 50" EAST, A DISTANCE OF 587.85 FEET TO THE EAST LINE OF SAID LOT 10;

THENCE SOUTHERLY ALONG THE EAST LINE OF LOT 10, ON A CURVE TO THE RIGHT 848.89 FEET, SAID CURVE HAVING A RADIUS OF 1514.91 FEET, CENTRAL ANGLE OF 32° 06' 23" AND A CHORD BEARING SOUTH 15° 21' 15" WEST FOR 837.83 FEET; THENCE SOUTH 31° 24' 27" WEST ALONG THE EAST LINE OF LOT 10, A DISTANCE OF 132.80 FEET TO A POINT OF CURVATURE;

THENCE SOUTHERLY ALONG THE EAST LINE OF LOT 10, ON A CURVE TO THE LEFT 98.13 FEET, SAID CURVE HAVING A RADIUS OF 760.00 FEET, CENTRAL ANGLE OF 7° 23' 53" AND A CHORD BEARING SOUTH 27° 42' 30" WEST FOR 98.06 FEET; THENCE, DEPARTING SAID EAST LINE, NORTH 86° 51' 50" WEST, A DISTANCE OF 306.85 FEET TO THE POINT OF BEGINNING.