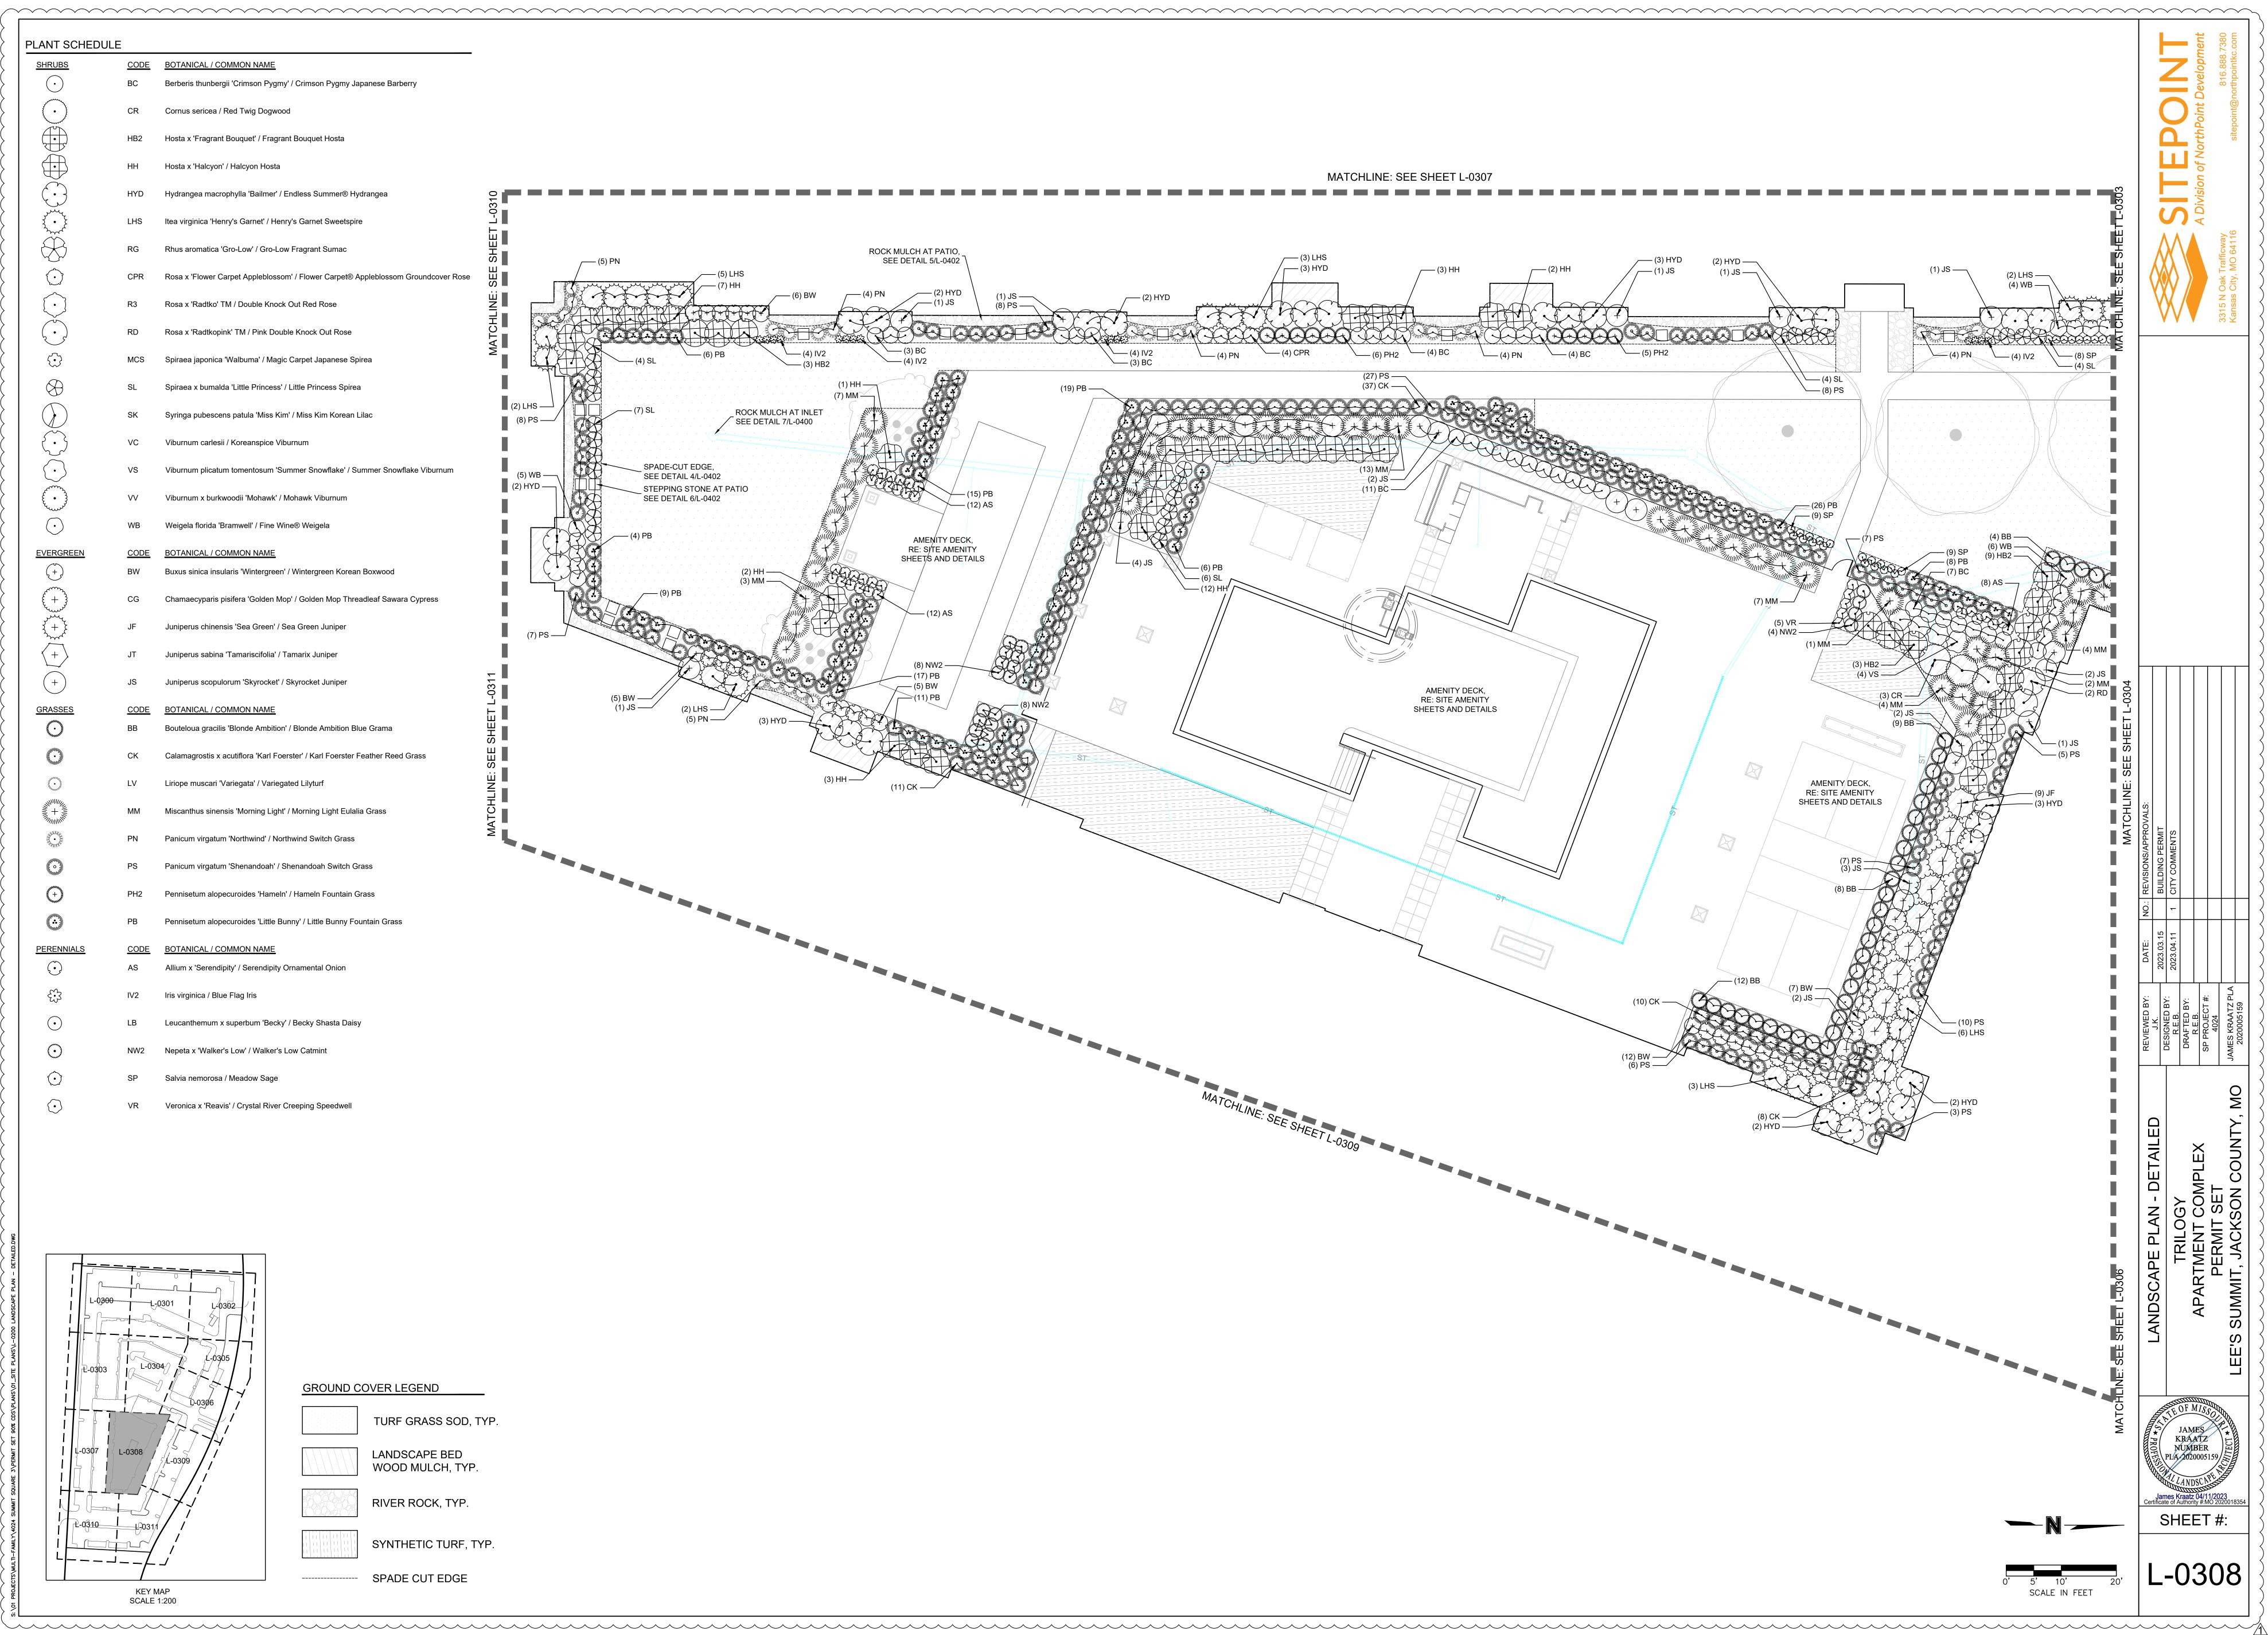

# **PROPERTY DESCRIPTION:**

SCALE 1:300

AN 11.830 ACRE PORTION OF LOT 10, SUMMIT FAIR, SECOND PLAT, LOTS 8, 10-14 AND TRACT C, A SUBDIVISION IN LEE'S SUMMIT, JACKSON COUNTY, MISSOURI, BEING MORE PARTICULARLY DESCRIBED AS FOLLOWS: BEGINNING AT A POINT ON THE WEST LINE OF SAID LOT 10 BEING NORTH 3° 08' 10" EAST, A DISTANCE OF 457.59 FEET FROM A 1/2" IRON BAR FOUND AT THE SOUTHEAST CORNER THEREOF;

THENCE NORTH 3° 08' 10" EAST, A DISTANCE OF 1025.00 FEET ALONG SAID WEST LINE; THENCE, DEPARTING SAID LINE AT RIGHT ANGLES, SOUTH 86° 51' 50" EAST, A DISTANCE OF 587.85 FEET TO THE EAST LINE OF SAID LOT 10;

THENCE SOUTHERLY ALONG THE EAST LINE OF LOT 10, ON A CURVE TO THE RIGHT 848.89 FEET, SAID CURVE HAVING A RADIUS OF 1514.91 FEET, CENTRAL ANGLE OF 32° 06' 23" AND A CHORD BEARING SOUTH 15° 21' 15" WEST FOR 837.83 FEET; THENCE SOUTH 31° 24' 27" WEST ALONG THE EAST LINE OF LOT 10, A DISTANCE OF 132.80 FEET TO A POINT OF CURVATURE;

THENCE SOUTHERLY ALONG THE EAST LINE OF LOT 10, ON A CURVE TO THE LEFT 98.13 FEET, SAID CURVE HAVING A RADIUS OF 760.00 FEET, CENTRAL ANGLE OF 7° 23' 53" AND A CHORD BEARING SOUTH 27° 42' 30" WEST FOR 98.06 FEET; THENCE, DEPARTING SAID EAST LINE, NORTH 86° 51' 50" WEST, A DISTANCE OF 306.85 FEET TO THE POINT OF BEGINNING.