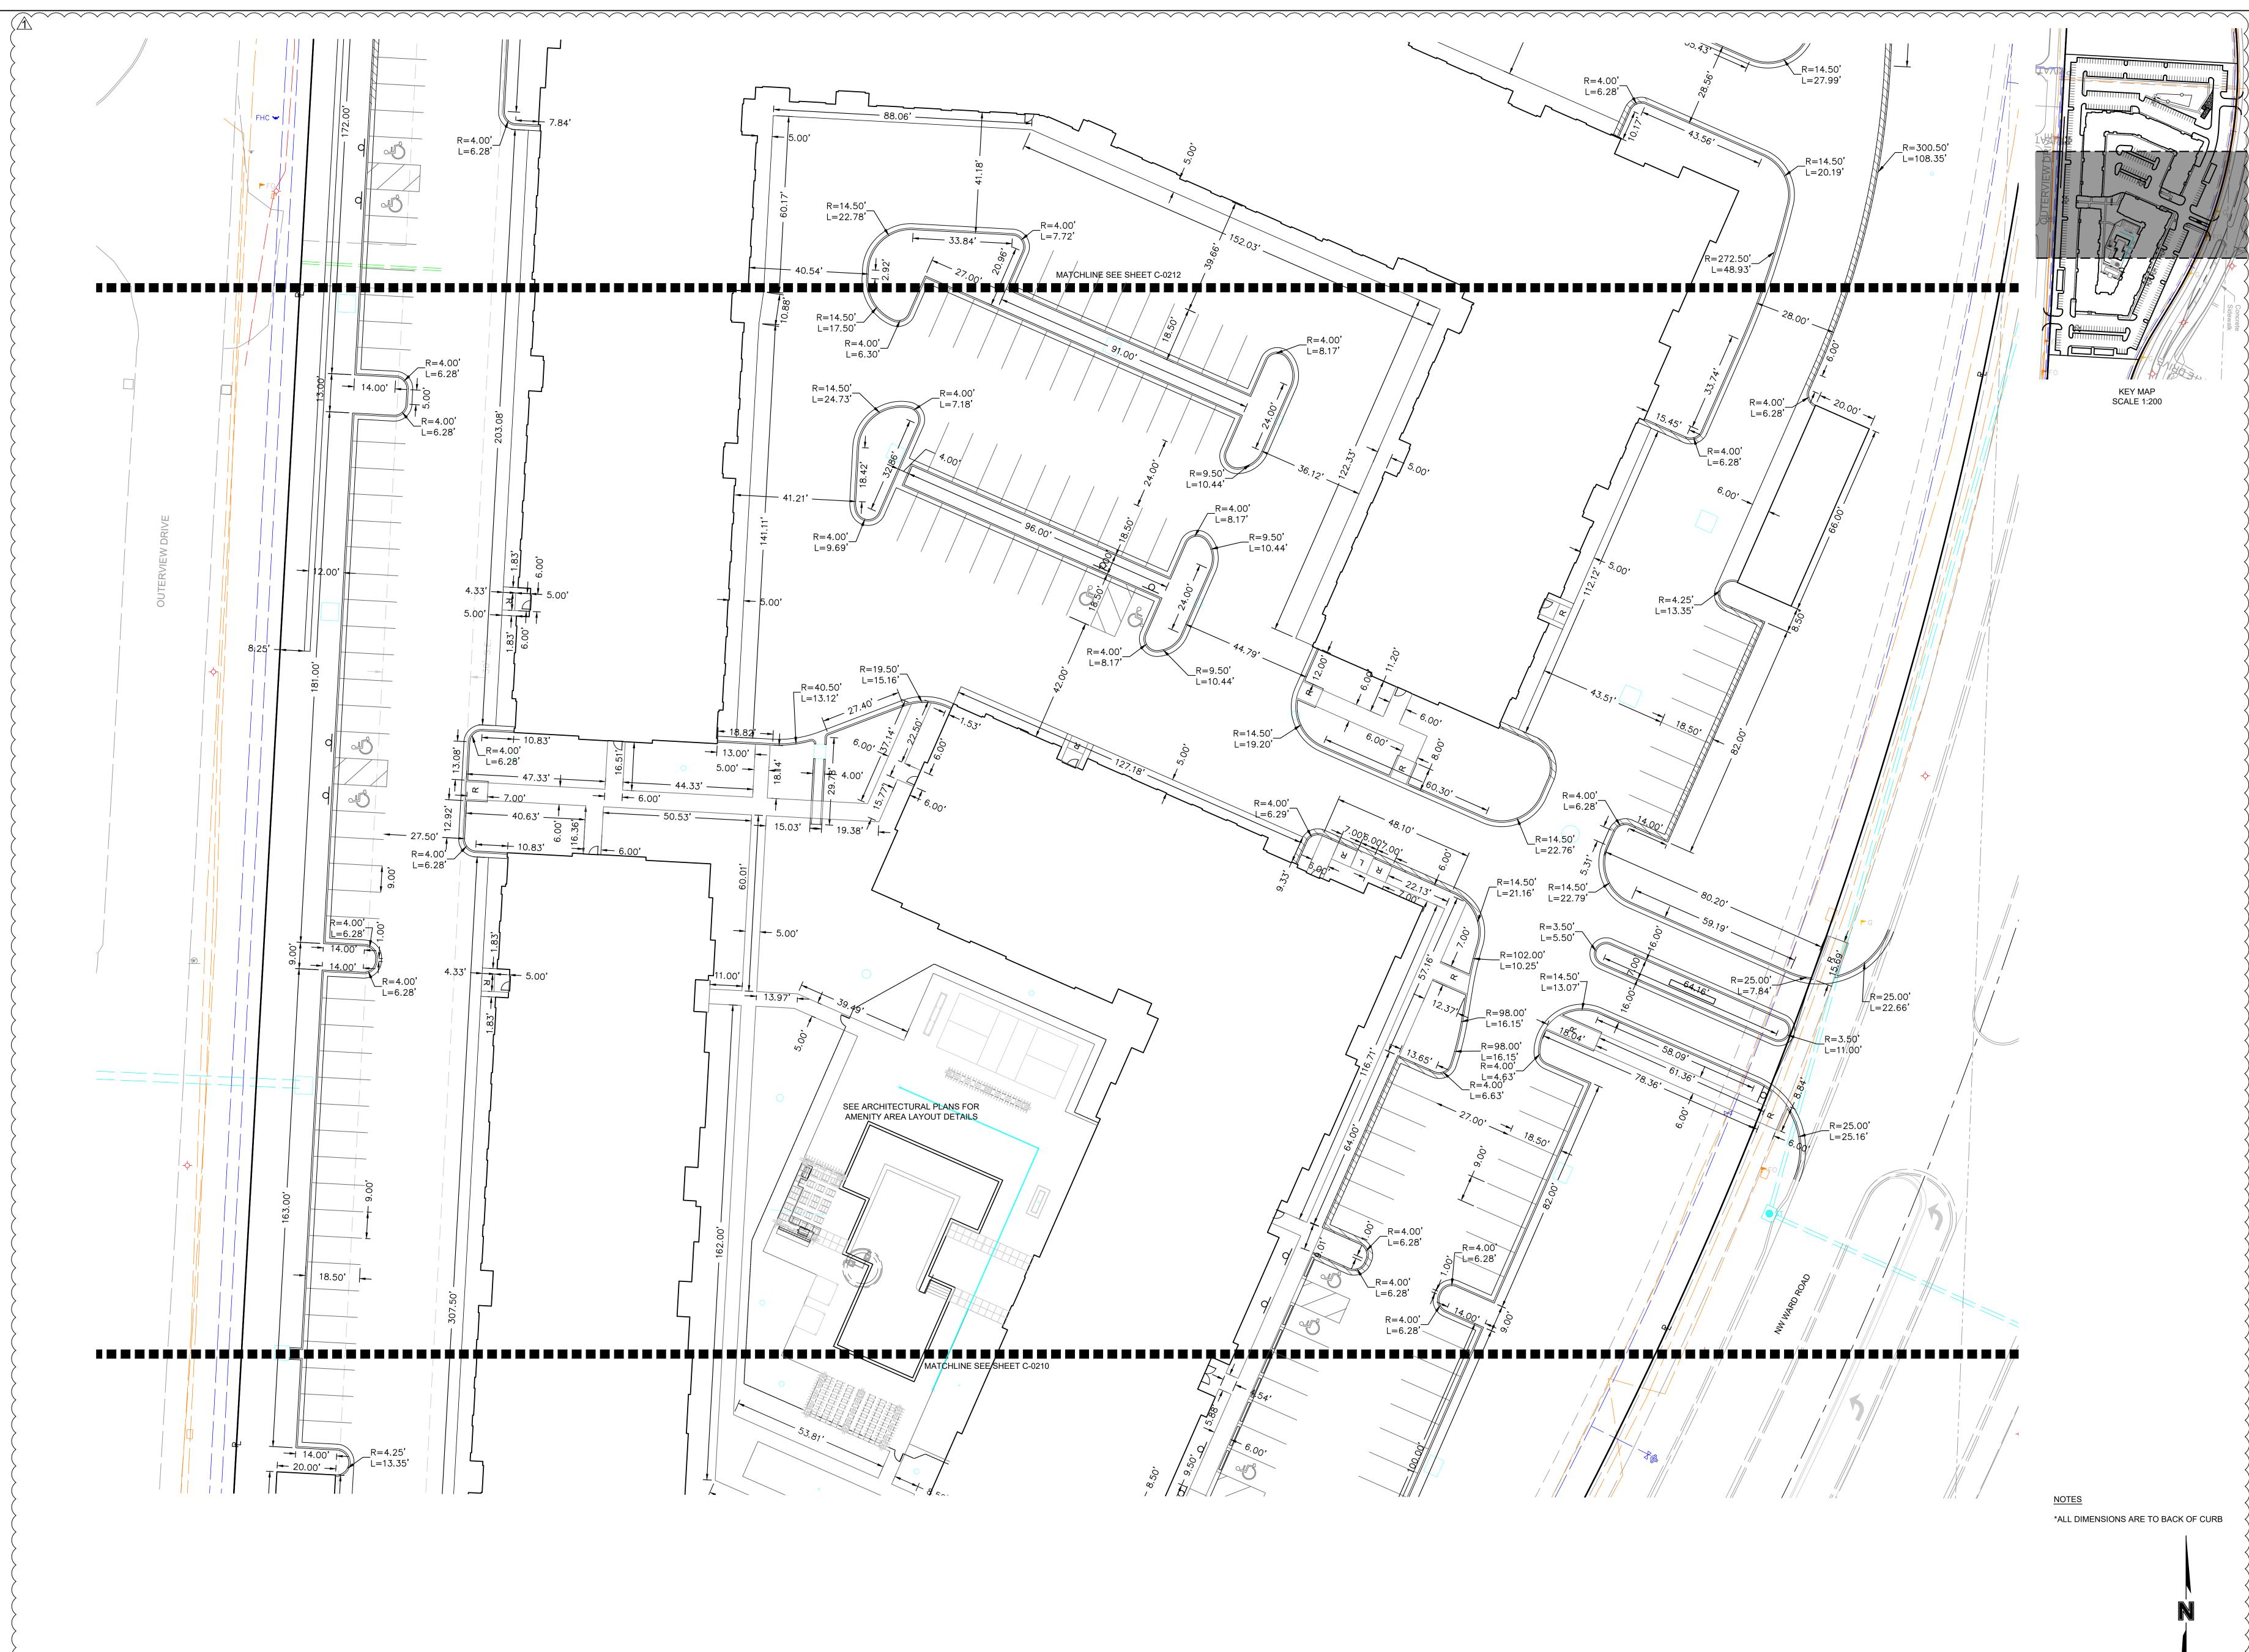

# **PROPERTY DESCRIPTION:**

SCALE 1:300

AN 11.830 ACRE PORTION OF LOT 10, SUMMIT FAIR, SECOND PLAT, LOTS 8, 10-14 AND TRACT C, A SUBDIVISION IN LEE'S SUMMIT, JACKSON COUNTY, MISSOURI, BEING MORE PARTICULARLY DESCRIBED AS FOLLOWS: BEGINNING AT A POINT ON THE WEST LINE OF SAID LOT 10 BEING NORTH 3° 08' 10" EAST, A DISTANCE OF 457.59 FEET FROM A 1/2" IRON BAR FOUND AT THE SOUTHEAST CORNER THEREOF;

THENCE NORTH 3° 08' 10" EAST, A DISTANCE OF 1025.00 FEET ALONG SAID WEST LINE; THENCE, DEPARTING SAID LINE AT RIGHT ANGLES, SOUTH 86° 51' 50" EAST, A DISTANCE OF 587.85 FEET TO THE EAST LINE OF SAID LOT 10;

THENCE SOUTHERLY ALONG THE EAST LINE OF LOT 10, ON A CURVE TO THE RIGHT 848.89 FEET, SAID CURVE HAVING A RADIUS OF 1514.91 FEET, CENTRAL ANGLE OF 32° 06' 23" AND A CHORD BEARING SOUTH 15° 21' 15" WEST FOR 837.83 FEET; THENCE SOUTH 31° 24' 27" WEST ALONG THE EAST LINE OF LOT 10, A DISTANCE OF 132.80 FEET TO A POINT OF CURVATURE;

THENCE SOUTHERLY ALONG THE EAST LINE OF LOT 10, ON A CURVE TO THE LEFT 98.13 FEET, SAID CURVE HAVING A RADIUS OF 760.00 FEET, CENTRAL ANGLE OF 7° 23' 53" AND A CHORD BEARING SOUTH 27° 42' 30" WEST FOR 98.06 FEET; THENCE, DEPARTING SAID EAST LINE, NORTH 86° 51' 50" WEST, A DISTANCE OF 306.85 FEET TO THE POINT OF BEGINNING.