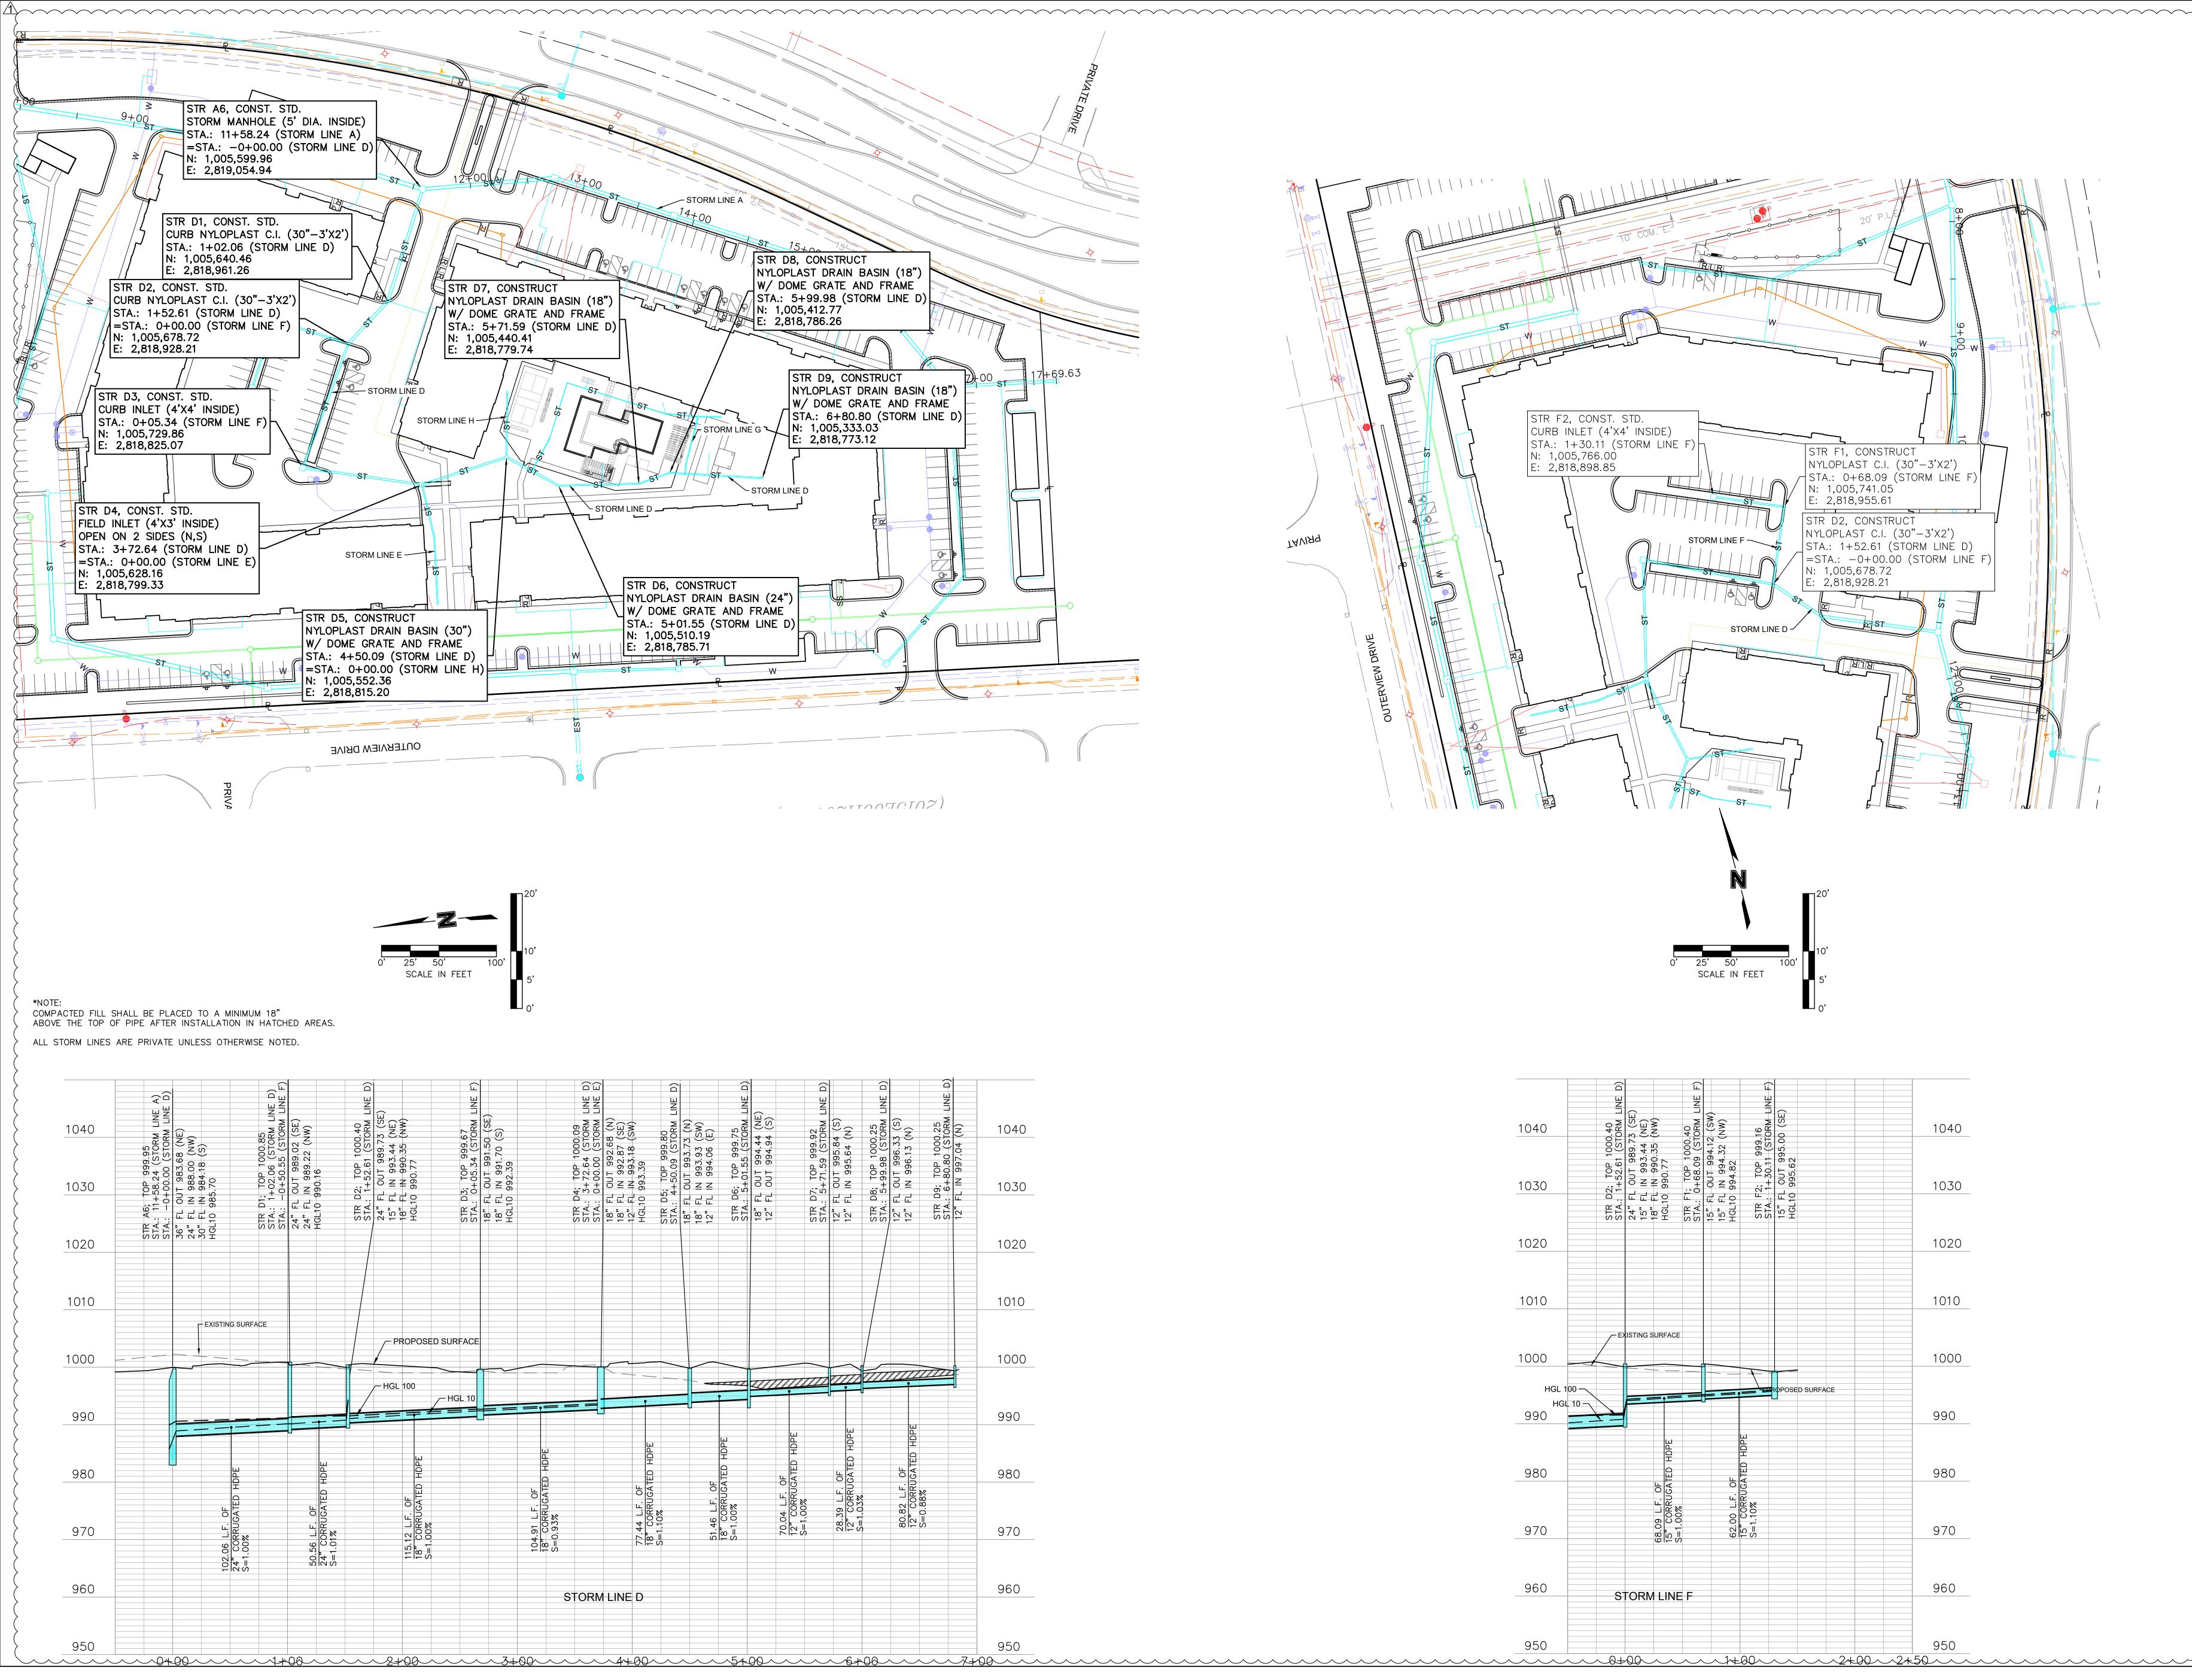

|





















|     | LEGEND               |
|-----|----------------------|
| 100 | EXISTING INDEX CONTO |
| 100 | EXISTING INTERMEDIAT |
|     | RIDGE LINE           |
| 00  | STORM STRUCTURE NU   |
| A   | DRAINAGE AREA        |
| С   | RUNOFF COEFFICIENT   |
|     |                      |

|                              |             |                 | T                 | 1          |                 | PII               | PE DESIGN TABLE (10-) | (EAR)      |          |                              | <u>г</u>                  |               | 1             |         |                          | <del></del> |
|------------------------------|-------------|-----------------|-------------------|------------|-----------------|-------------------|-----------------------|------------|--