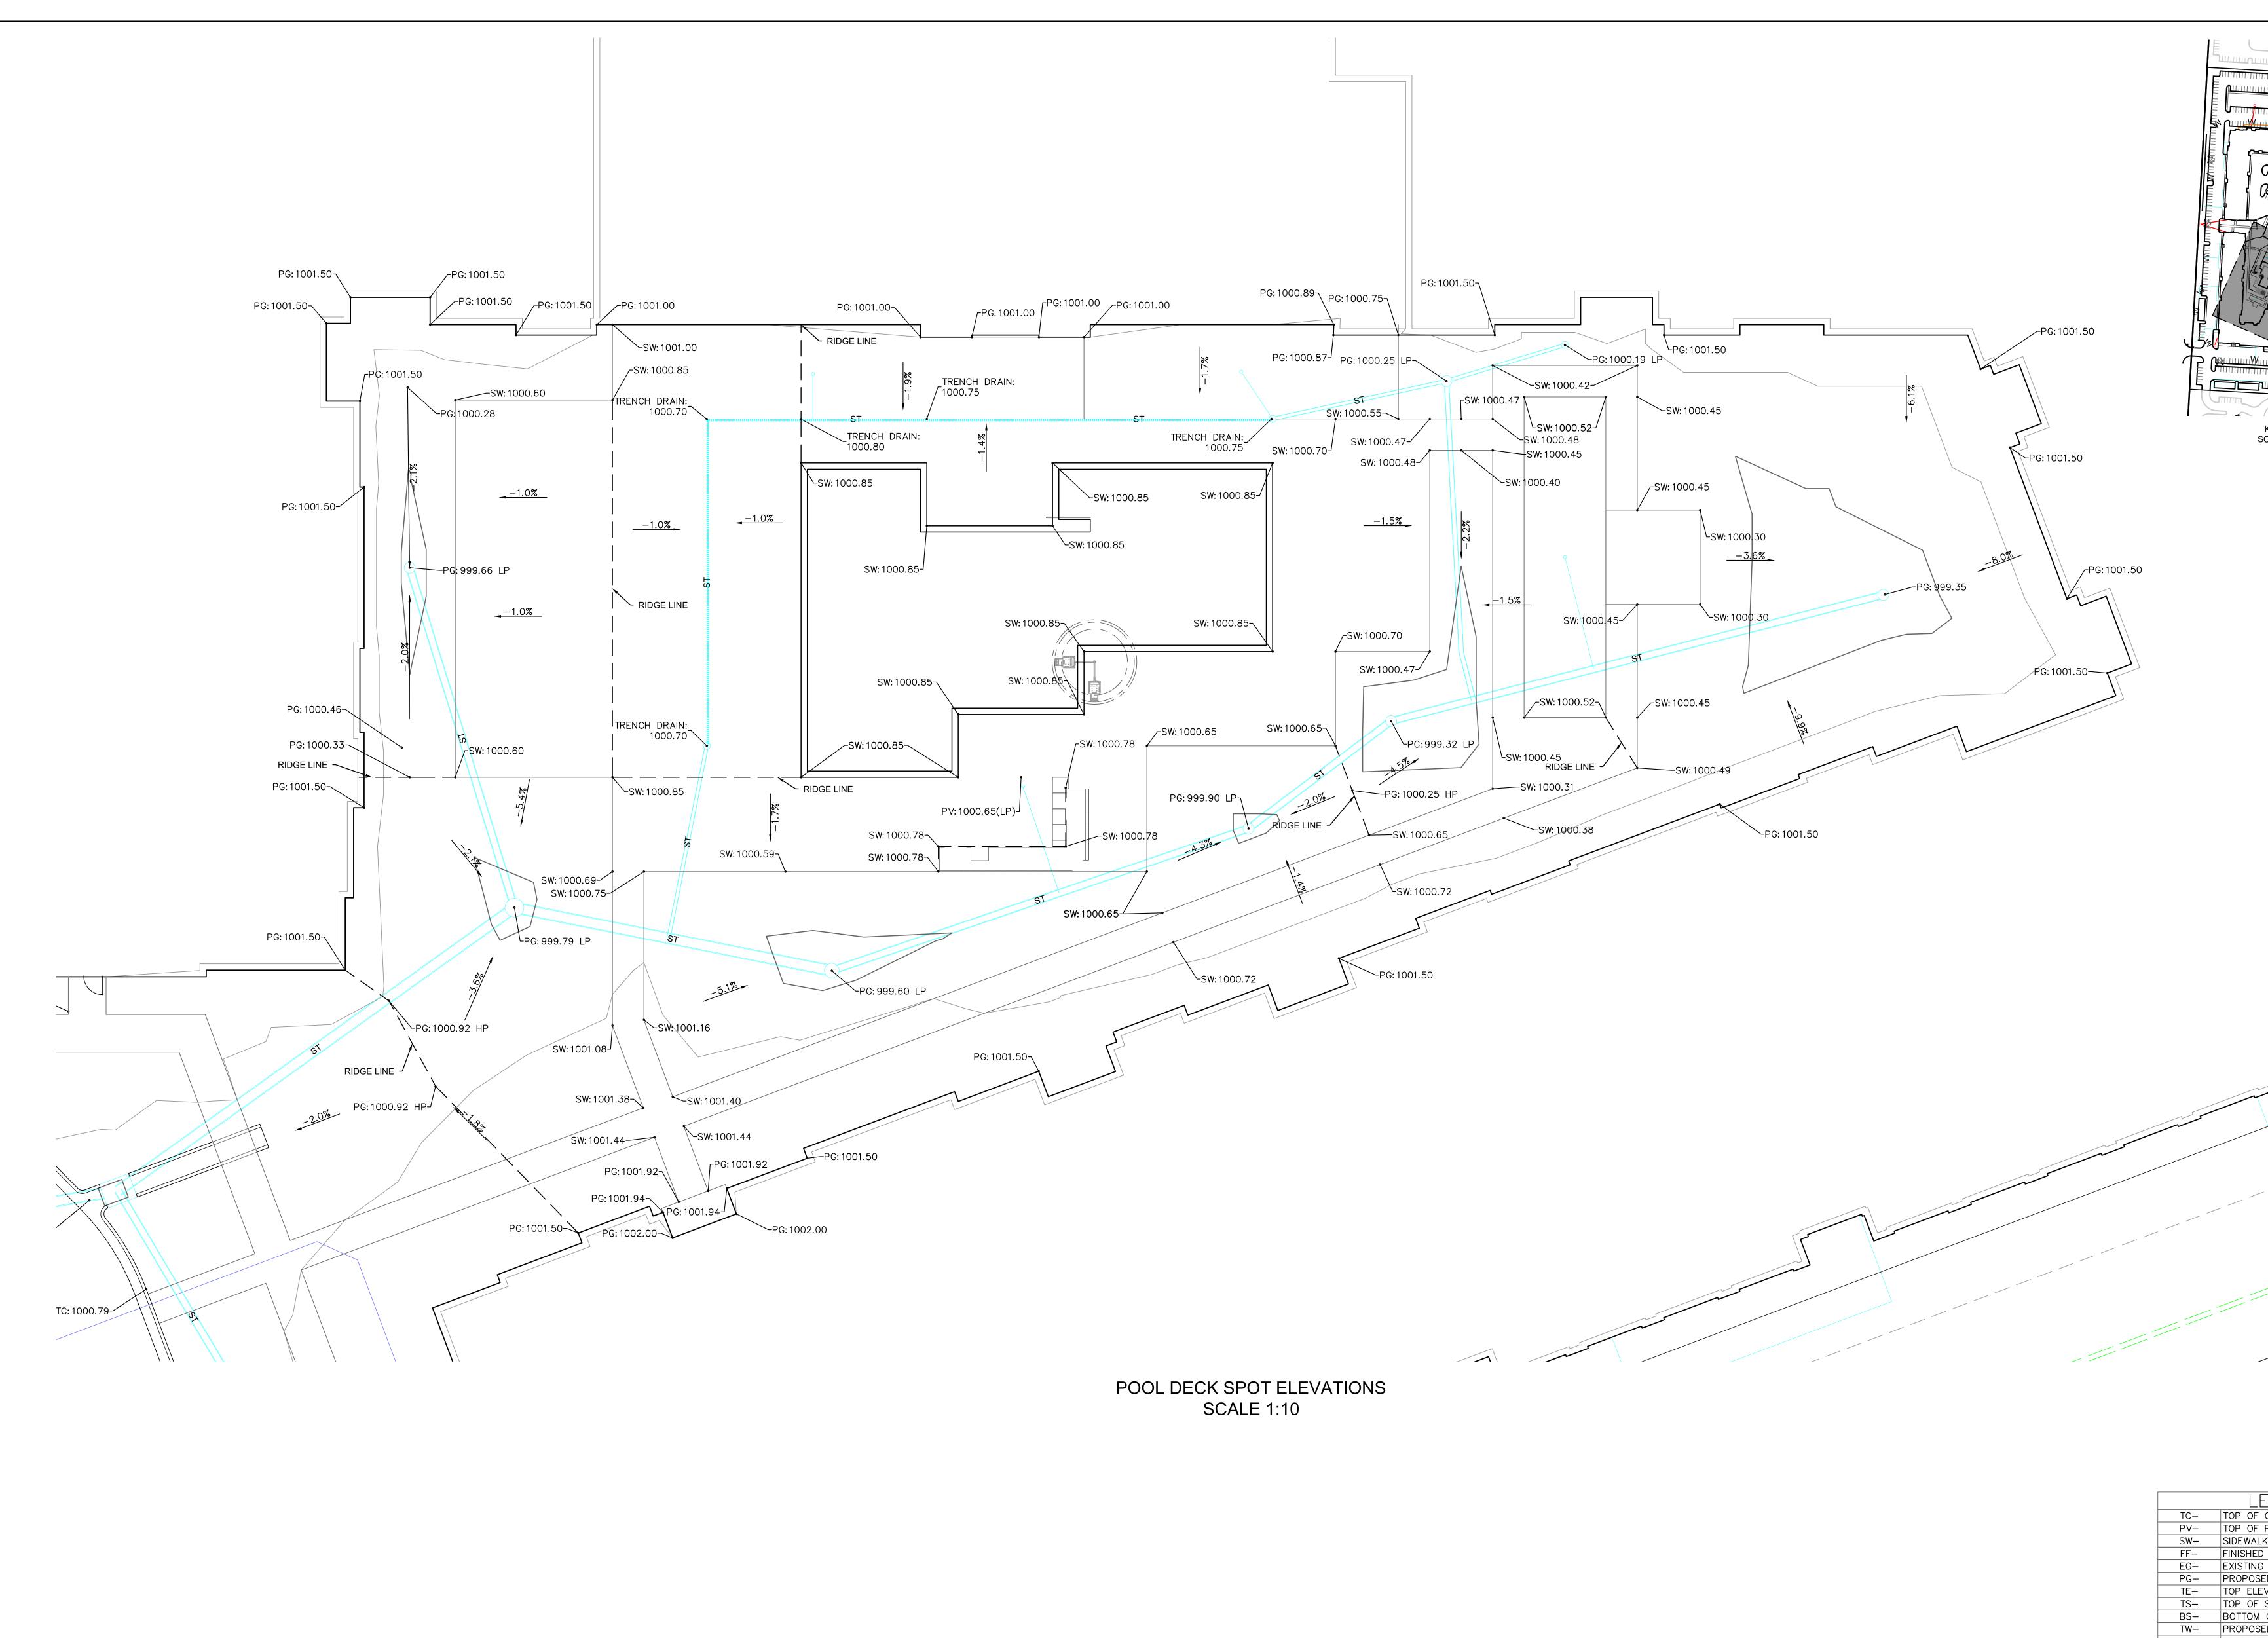

*         *           *         *         *           *         *         *           *         *         *           *         *         *           *         *         *           *         *         * | •         •         •           •         •         •           •         •         •           •         •         •           •         •         •           •         •         • | LANDSCAPE AREA. SEE LANDSCAPE<br>PLANS   |



Ο  $\geq$ 









|     | LEGE          |
|-----|---------------|
| TC- | TOP OF CURB   |
| PV- | TOP OF PAVE   |
| SW- | SIDEWALK      |
| FF— | FINISHED FLOO |
| EG— | EXISTING GRA  |
| PG- | PROPOSED GR   |
| TE- | TOP ELEVATIO  |
| TS- | TOP OF STEP   |
| BS- | BOTTOM OF S   |
| TW- | PROPOSED GR   |
| BW- | PROPOSED GRA  |
|     |               |





|     | LEGE          |
|-----|---------------|
| TC- | TOP OF CURE   |
| PV- | TOP OF PAVE   |
| SW- | SIDEWALK      |
| FF- | FINISHED FLO  |
| EG- | EXISTING GRA  |
| PG- | PROPOSED GI   |
| TE- | TOP ELEVATION |
| TS- | TOP OF STEP   |
| BS- | BOTTOM OF S   |
| TW- | PROPOSED GI   |
| BW- | PROPOSED GR   |
|     |               |

















ALL PROPOSED STORM SEWER IMPROVEMENTS SHOWN IN THESE PLANS SHALL BE PRIVATELY OWNED AND MAINTAINED BY THE PROPERTY OWNER, PER CITY OF LEE'S SUMMIT CODE

10´



~ SCALE AN FEET ~ ~ ~ ~









(I-92071100291



|                                            | 3315 N Oak Trafficway       Balano f NorthPoint Development         Bansas City, MO 64116       B1688.7380