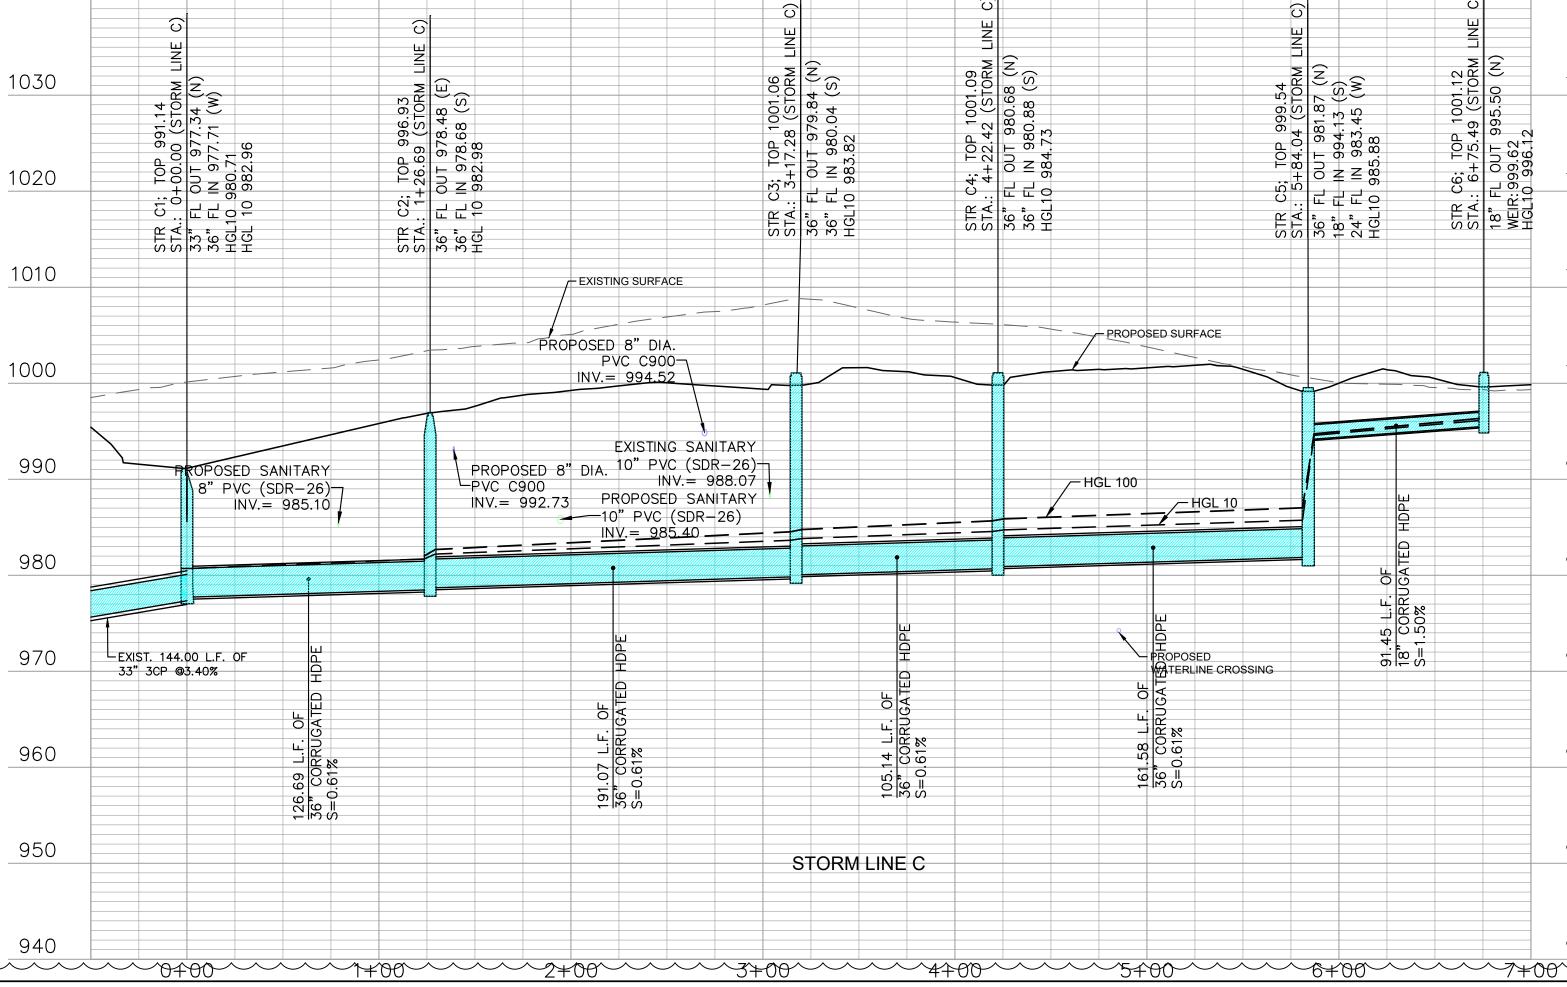

F PAVE   |
| SW- | SIDEWALK      |
| FF— | FINISHED FLOO |
| EG— | EXISTING GRA  |
| PG- | PROPOSED GR   |
| TE- | TOP ELEVATIO  |
| TS- | TOP OF STEP   |
| BS- | BOTTOM OF S   |
| TW- | PROPOSED GR   |
| BW- | PROPOSED GRA  |
|     |               |





|     | LEGE          |
|-----|---------------|
| TC- | TOP OF CURE   |
| PV- | TOP OF PAVE   |
| SW- | SIDEWALK      |
| FF- | FINISHED FLO  |
| EG- | EXISTING GRA  |
| PG- | PROPOSED GI   |
| TE- | TOP ELEVATION |
| TS- | TOP OF STEP   |
| BS- | BOTTOM OF S   |
| TW- | PROPOSED GI   |
| BW- | PROPOSED GR   |
|     |               |

















ALL PROPOSED STORM SEWER IMPROVEMENTS SHOWN IN THESE PLANS SHALL BE PRIVATELY OWNED AND MAINTAINED BY THE PROPERTY OWNER, PER CITY OF LEE'S SUMMIT CODE

10´



~ SCALE AN FEET ~ ~ ~ ~









(I-92071100291



|                                            | 3315 N Oak Trafficway       Balano f NorthPoint Development         Bansas City, MO 64116       B1688.7380