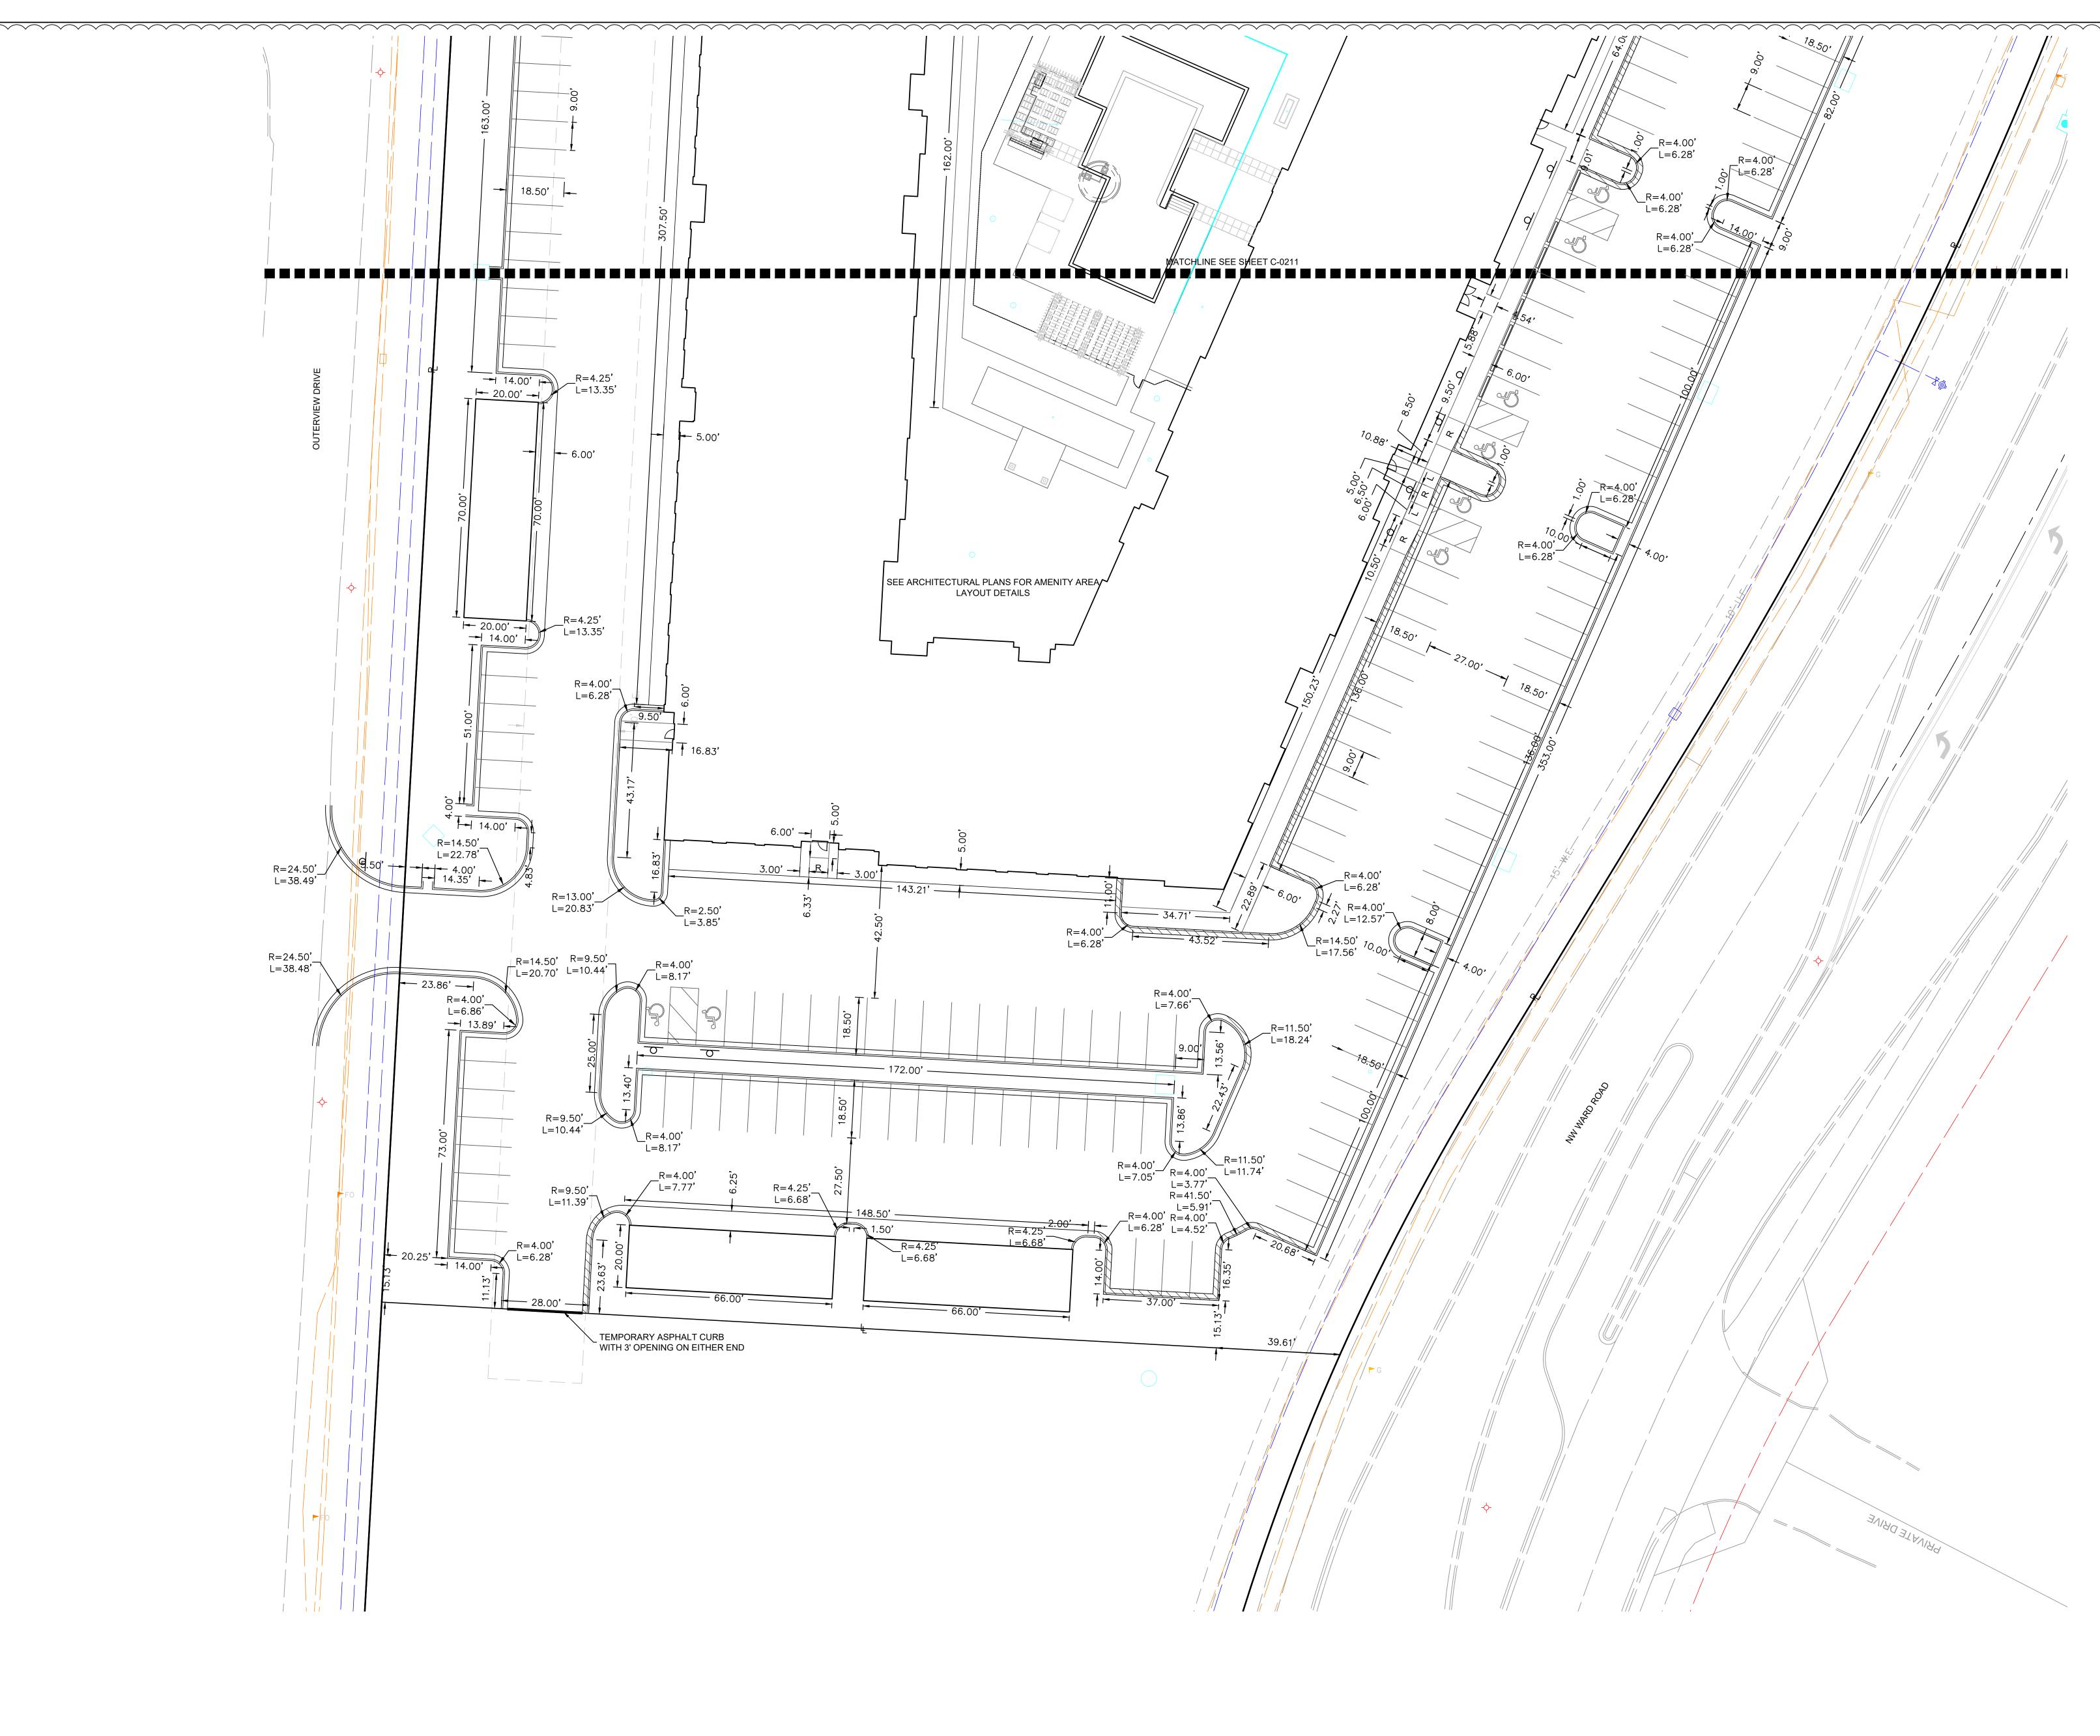

# **PROPERTY DESCRIPTION:**

SCALE 1:300

AN 11.830 ACRE PORTION OF LOT 10, SUMMIT FAIR, SECOND PLAT, LOTS 8, 10-14 AND TRACT C, A SUBDIVISION IN LEE'S SUMMIT, JACKSON COUNTY, MISSOURI, BEING MORE PARTICULARLY DESCRIBED AS FOLLOWS: BEGINNING AT A POINT ON THE WEST LINE OF SAID LOT 10 BEING NORTH 3° 08' 10" EAST, A DISTANCE OF 457.59 FEET FROM A 1/2" IRON BAR FOUND AT THE SOUTHEAST CORNER THEREOF;

THENCE NORTH 3° 08' 10" EAST, A DISTANCE OF 1025.00 FEET ALONG SAID WEST LINE; THENCE, DEPARTING SAID LINE AT RIGHT ANGLES, SOUTH 86° 51' 50" EAST, A DISTANCE OF 587.85 FEET TO THE EAST LINE OF SAID LOT 10;

THENCE SOUTHERLY ALONG THE EAST LINE OF LOT 10, ON A CURVE TO THE RIGHT 848.89 FEET, SAID CURVE HAVING A RADIUS OF 1514.91 FEET, CENTRAL ANGLE OF 32° 06' 23" AND A CHORD BEARING SOUTH 15° 21' 15" WEST FOR 837.83 FEET; THENCE SOUTH 31° 24' 27" WEST ALONG THE EAST LINE OF LOT 10, A DISTANCE OF 132.80 FEET TO A POINT OF CURVATURE;

THENCE SOUTHERLY ALONG THE EAST LINE OF LOT 10, ON A CURVE TO THE LEFT 98.13 FEET, SAID CURVE HAVING A RADIUS OF 760.00 FEET, CENTRAL ANGLE OF 7° 23' 53" AND A CHORD BEARING SOUTH 27° 42' 30" WEST FOR 98.06 FEET; THENCE, DEPARTING SAID EAST LINE, NORTH 86° 51' 50" WEST, A DISTANCE OF 306.85 FEET TO THE POINT OF BEGINNING.