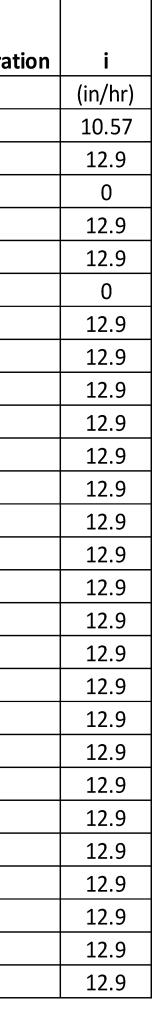

| 0.61       | 36.00         | 0.012       | 56.37         | 66.88      | 9.46     | 0.15                         | 1001.09                   | 985.66       | 0.71          | 0.68    | 5                    |
| $\langle \square$ | STR C5   | 161.58      | 981.87          | 980.88            | 0.61       | 36.00         | 0.012       | 56.55         | 60.96      | 8.62     | 0.15                         | 999.54                    | 987.02       | 0.46          | 0.76    | 5                    |
|                   | STR C6   | 91.45       | 995.50          | 994.13            | 1.50       | 18.00         | 0.012       | 13.92         | 4.64       | 4.65     | 0.15                         | 1001.12                   | 996.33       | 0.5           | 0.72    | 5                    |



















TS\MULTI-FAMILY\4024 SUMMIT SQUARE 3\PERMIT SET 90% CDS\PLANS\01\_SITE PLANS\C-0700 WATER















| No.<br>No.<br>No.<br>No.<br>No.<br>No.<br>No.<br>No.<br>No.<br>No.