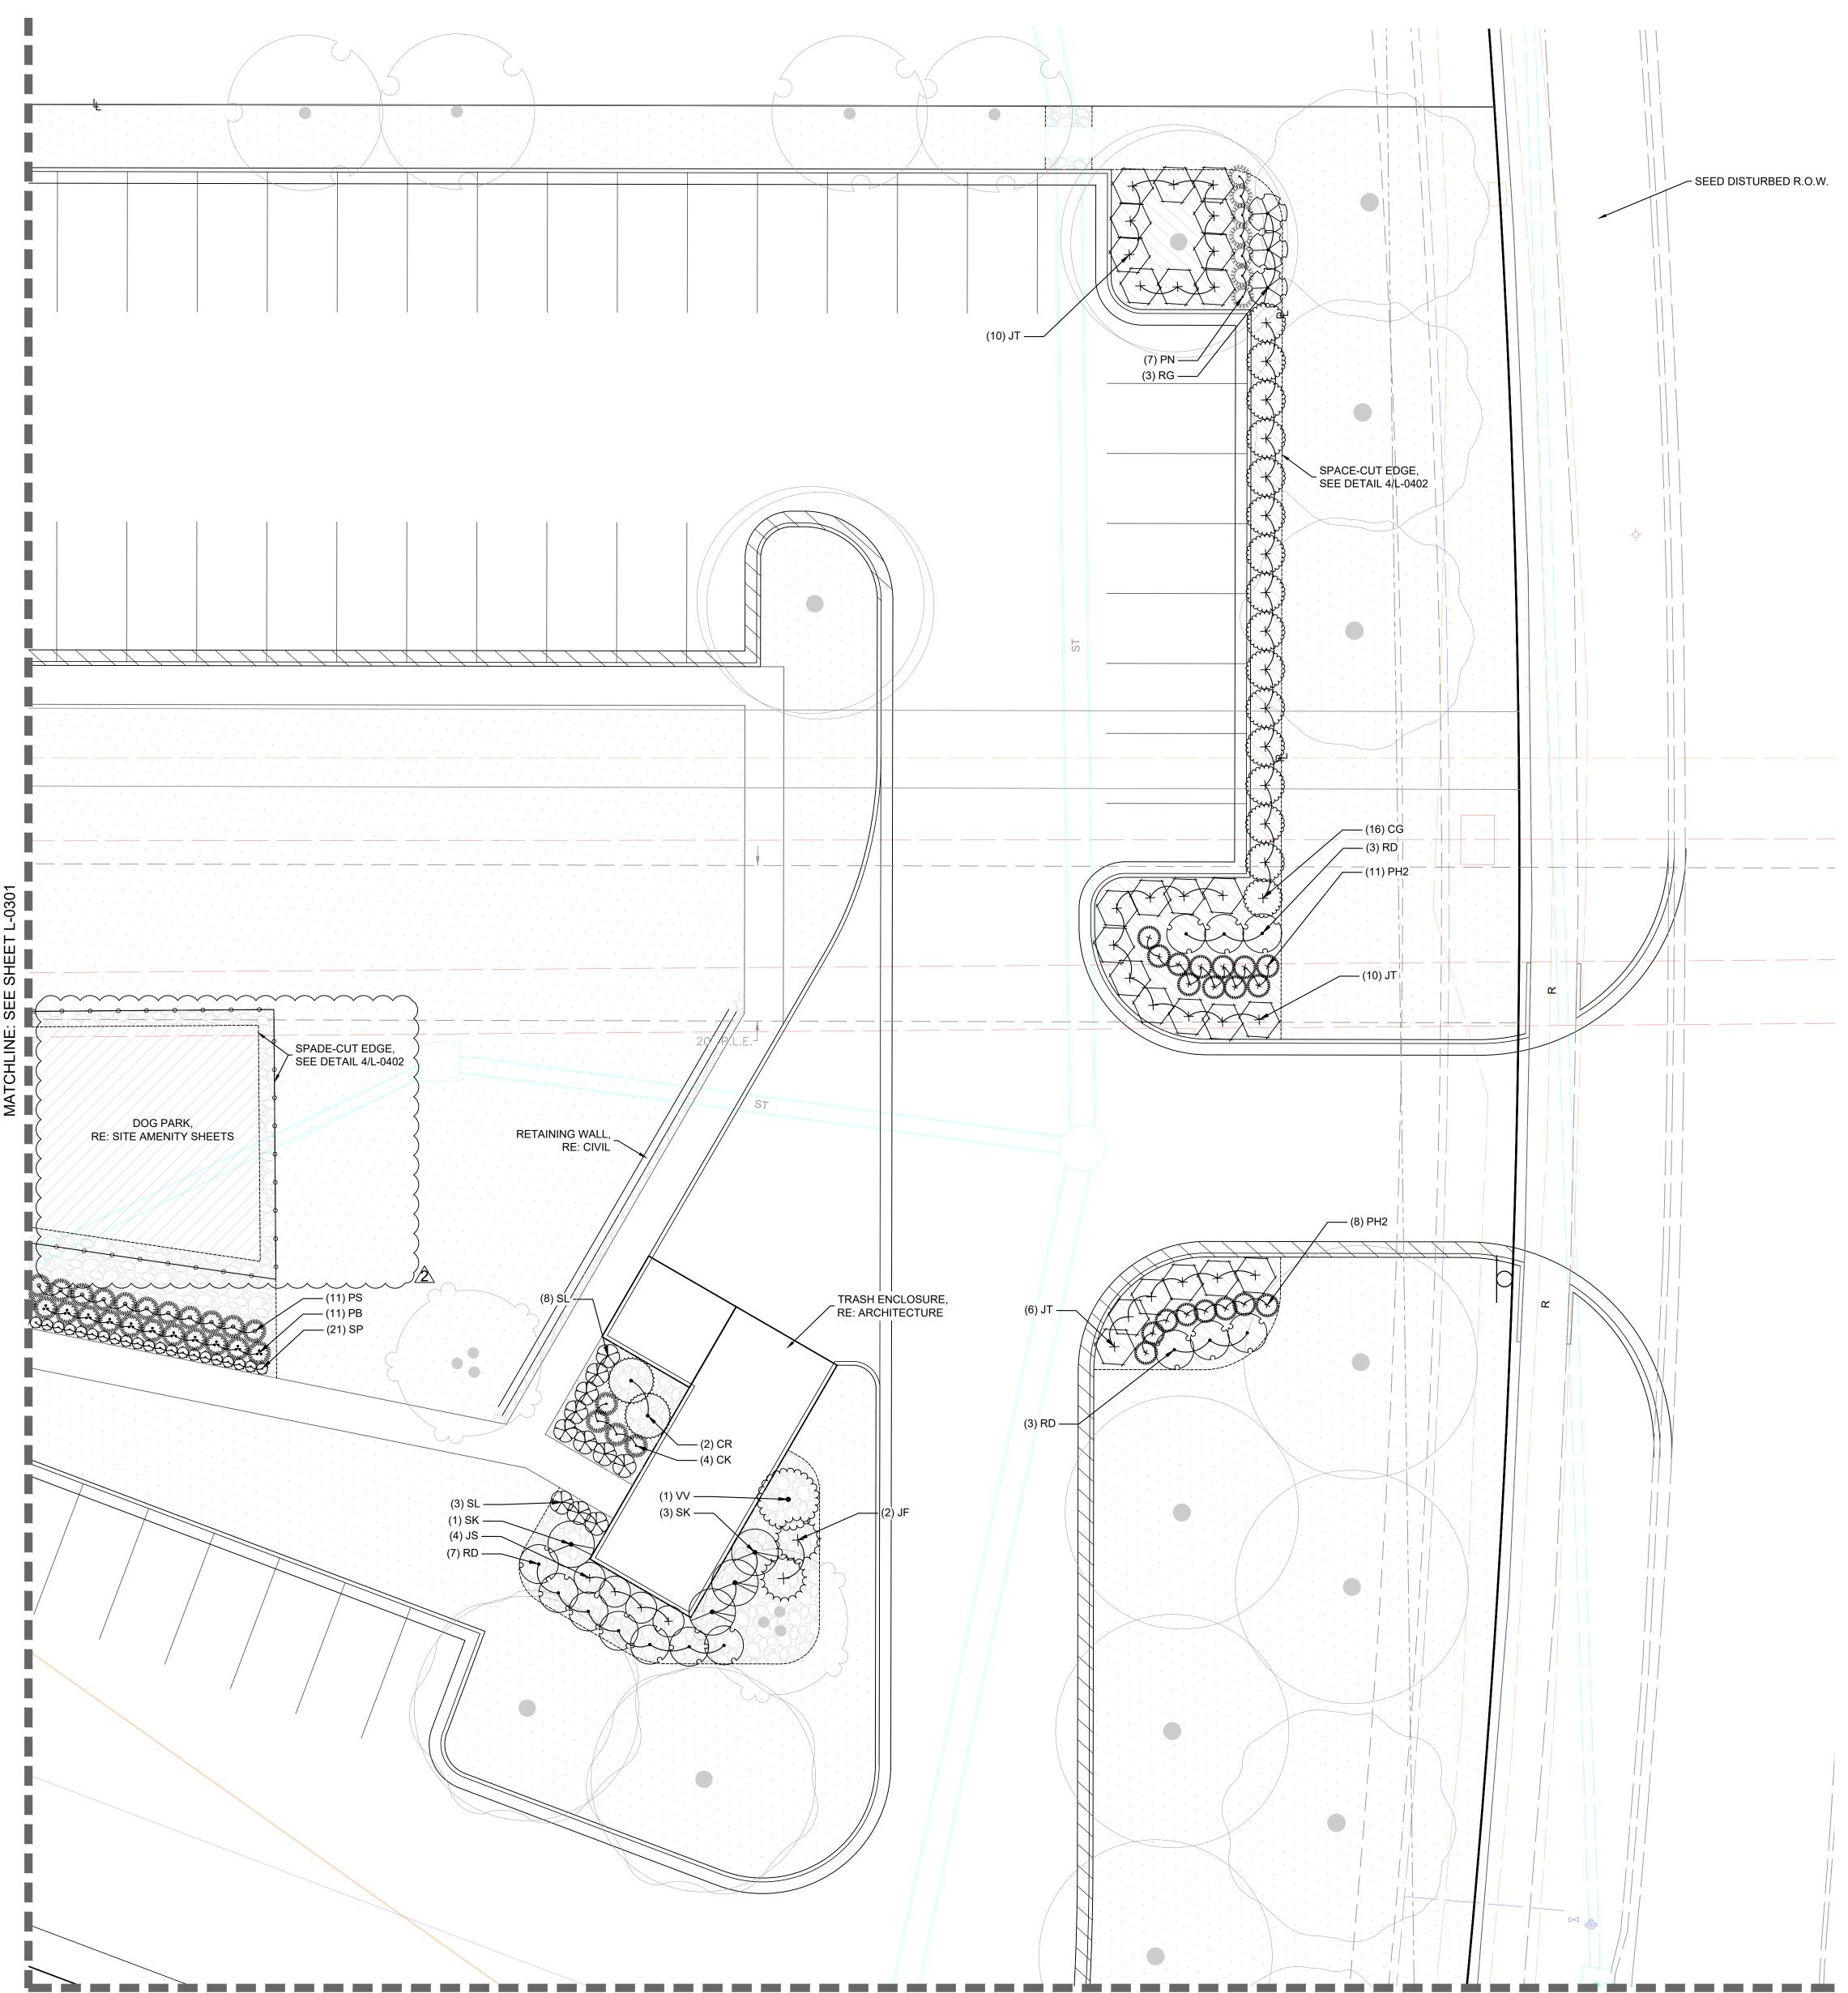

| IV2               | Iris virginica / Blue Flag Iris                                                              |
| $\odot$                     | LB                | Leucanthemum x superbum 'Becky' / Becky Shasta Daisy                                         |
| $\odot$                     | NW2               | Nepeta x 'Walker's Low' / Walker's Low Catmint                                               |
| $\bigcirc$                  | SP                | Salvia nemorosa / Meadow Sage                                                                |
| $\odot$                     | VR                | Veronica x 'Reavis' / Crystal River Creeping Speedwell                                       |





TURF GRASS, TYP.

LANDSCAPE BED WOOD MULCH, TYP.

RIVER ROCK, TYP.

----- SPADE CUT EDGE



MATCHLINE: SEE SHEET L-0305



| PLANT SCHEDUL