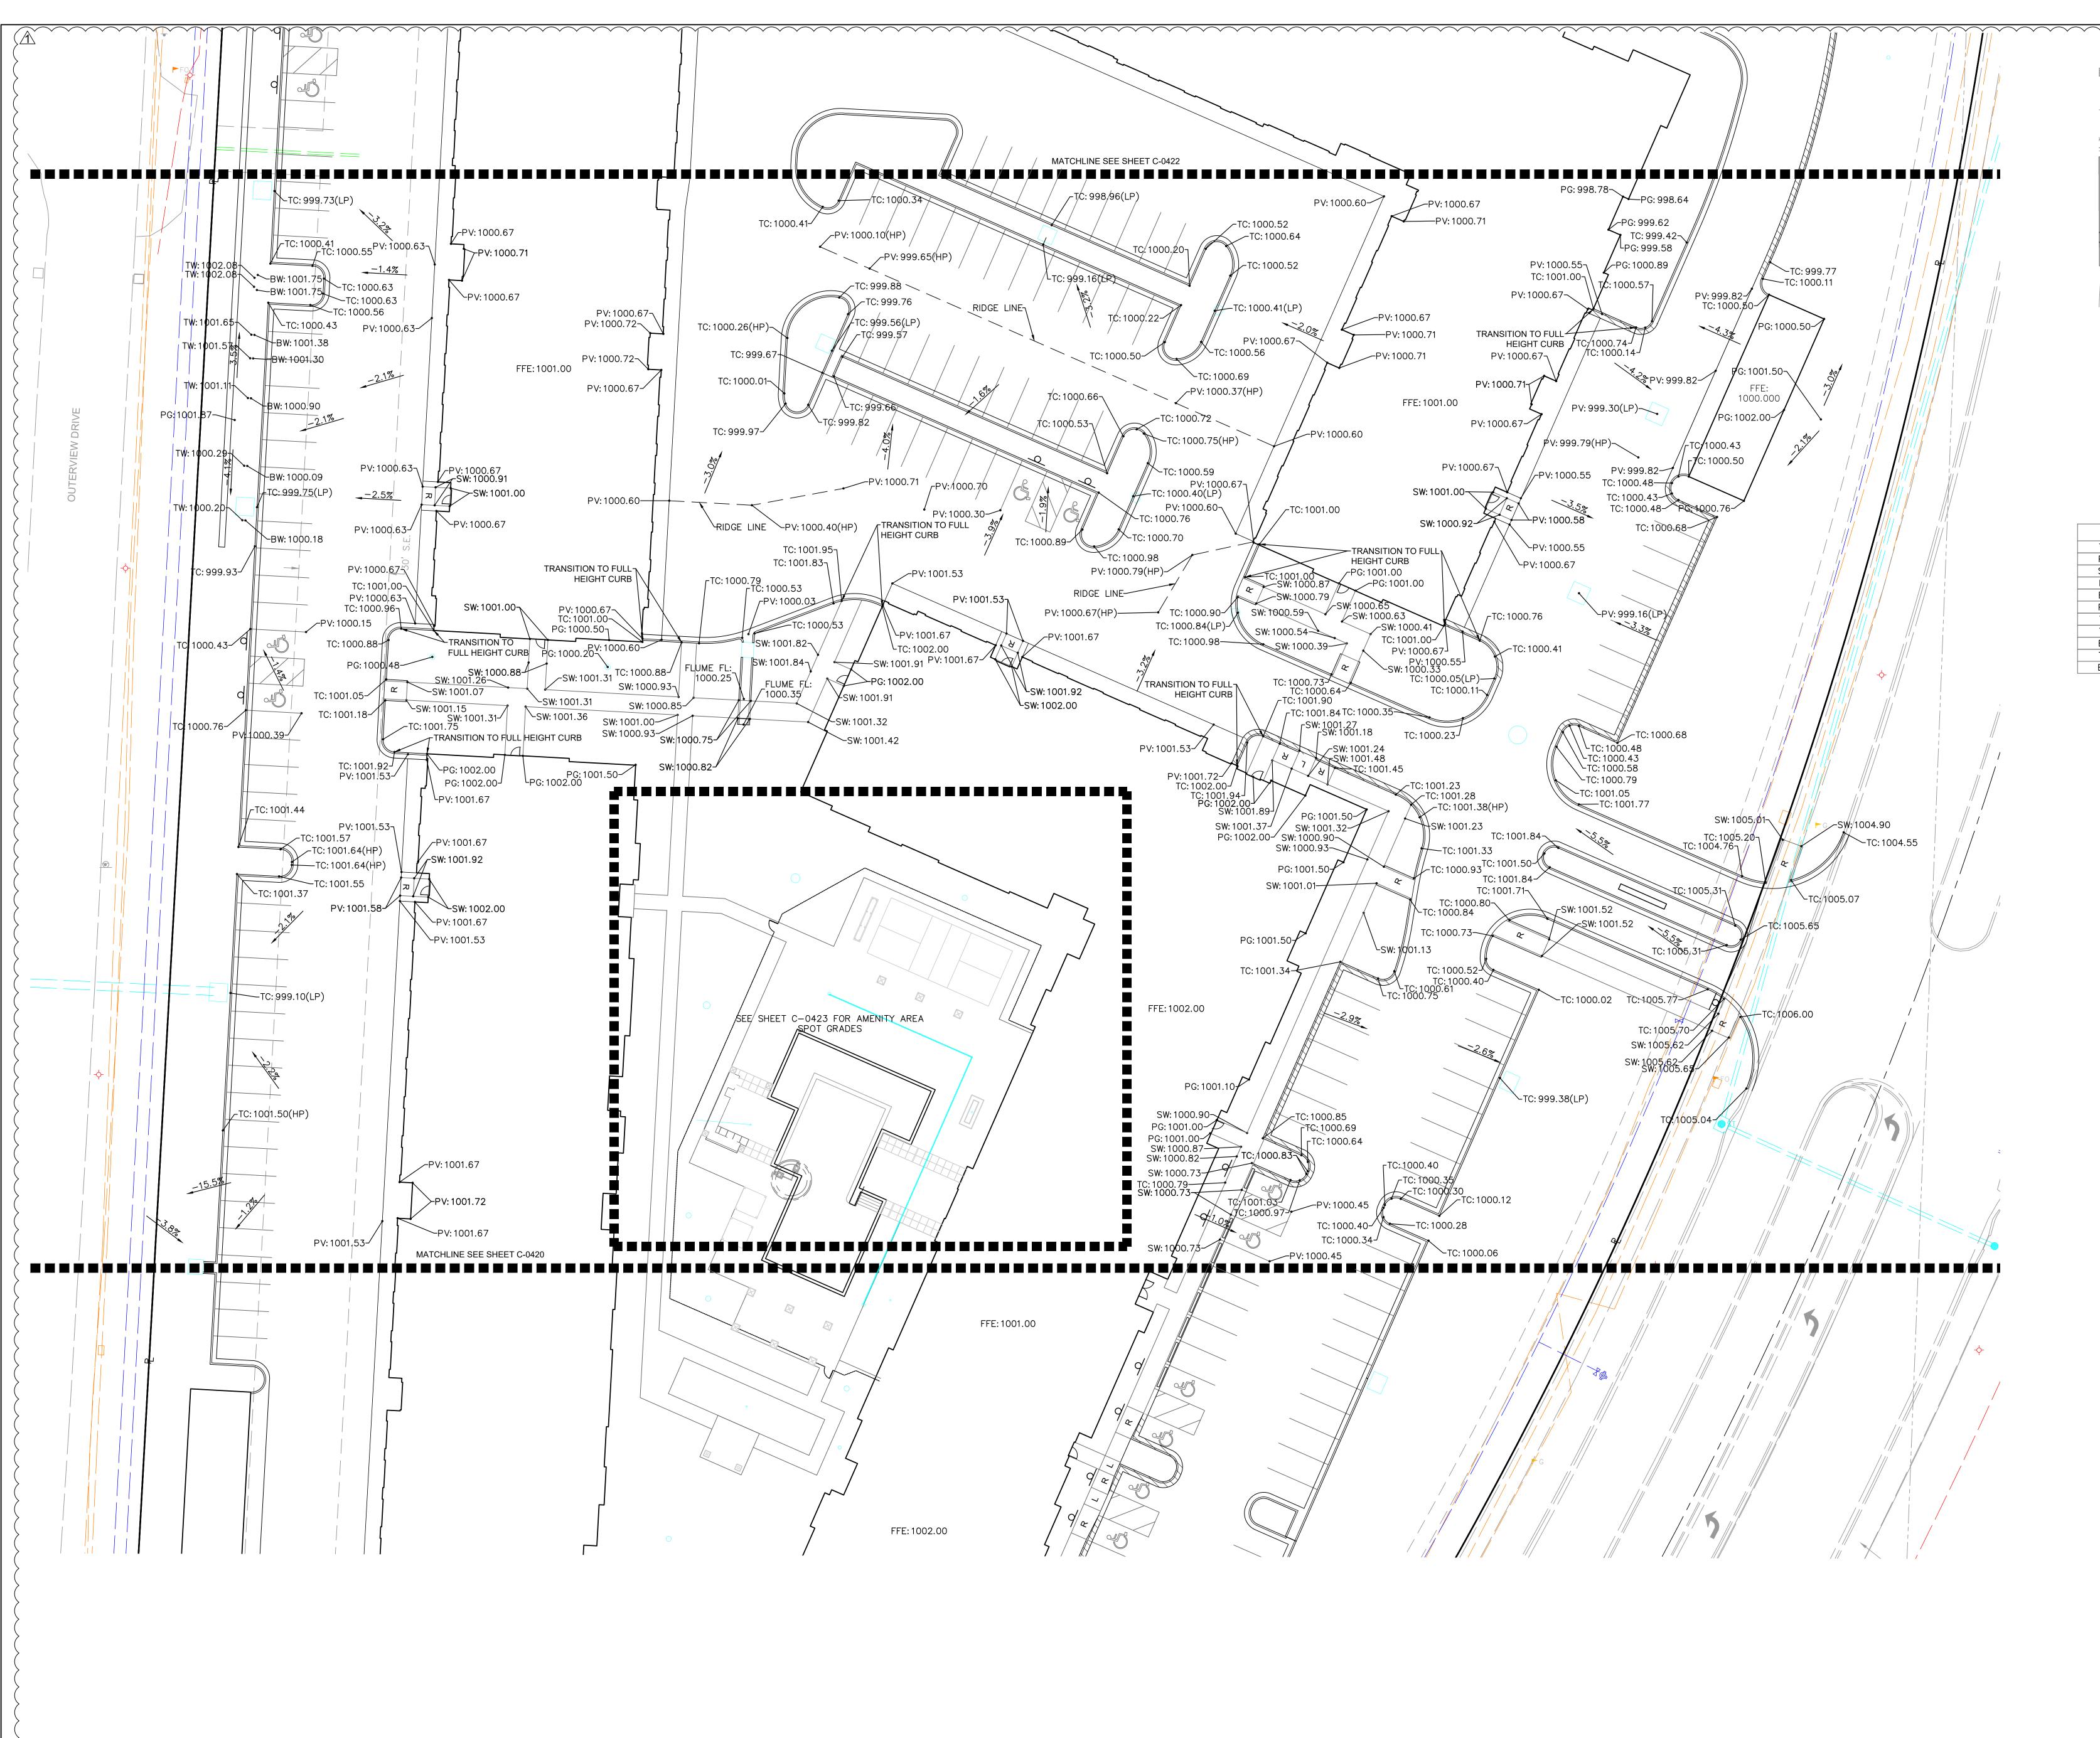

| TEMPORARY STONE CONSTRUCTION<br>ENTRANCE |
| *         *         *           •         *         *           *         *         *           •         *         * | *         *         *           *         *         *           *         *         *           *         *         *           *         *         *           *         *         *           *         *         *           *         *         * | •         •         •           •         •         •           •         •         •           •         •         •           •         •         •           •         •         • | LANDSCAPE AREA. SEE LANDSCAPE<br>PLANS   |



Ο  $\geq$ 









|     | LEGE          |
|-----|---------------|
| TC- | TOP OF CURB   |
| PV- | TOP OF PAVE   |
| SW- | SIDEWALK      |
| FF— | FINISHED FLOO |
| EG— | EXISTING GRA  |
| PG- | PROPOSED GR   |
| TE- | TOP ELEVATIO  |
| TS- | TOP OF STEP   |
| BS- | BOTTOM OF S   |
| TW- | PROPOSED GR   |
| BW- | PROPOSED GRA  |
|     |               |





|     | LEGE          |
|-----|---------------|
| TC- | TOP OF CURE   |
| PV- | TOP OF PAVE   |
| SW- | SIDEWALK      |
| FF- | FINISHED FLO  |
| EG- | EXISTING GRA  |
| PG- | PROPOSED GI   |
| TE- | TOP ELEVATION |
| TS- | TOP OF STEP   |
| BS- | BOTTOM OF S   |
| TW- | PROPOSED GI   |
| BW- | PROPOSED GR   |
|     |               |

















ALL PROPOSED STORM SEWER IMPROVEMENTS SHOWN IN THESE PLANS SHALL BE PRIVATELY OWNED AND MAINTAINED BY