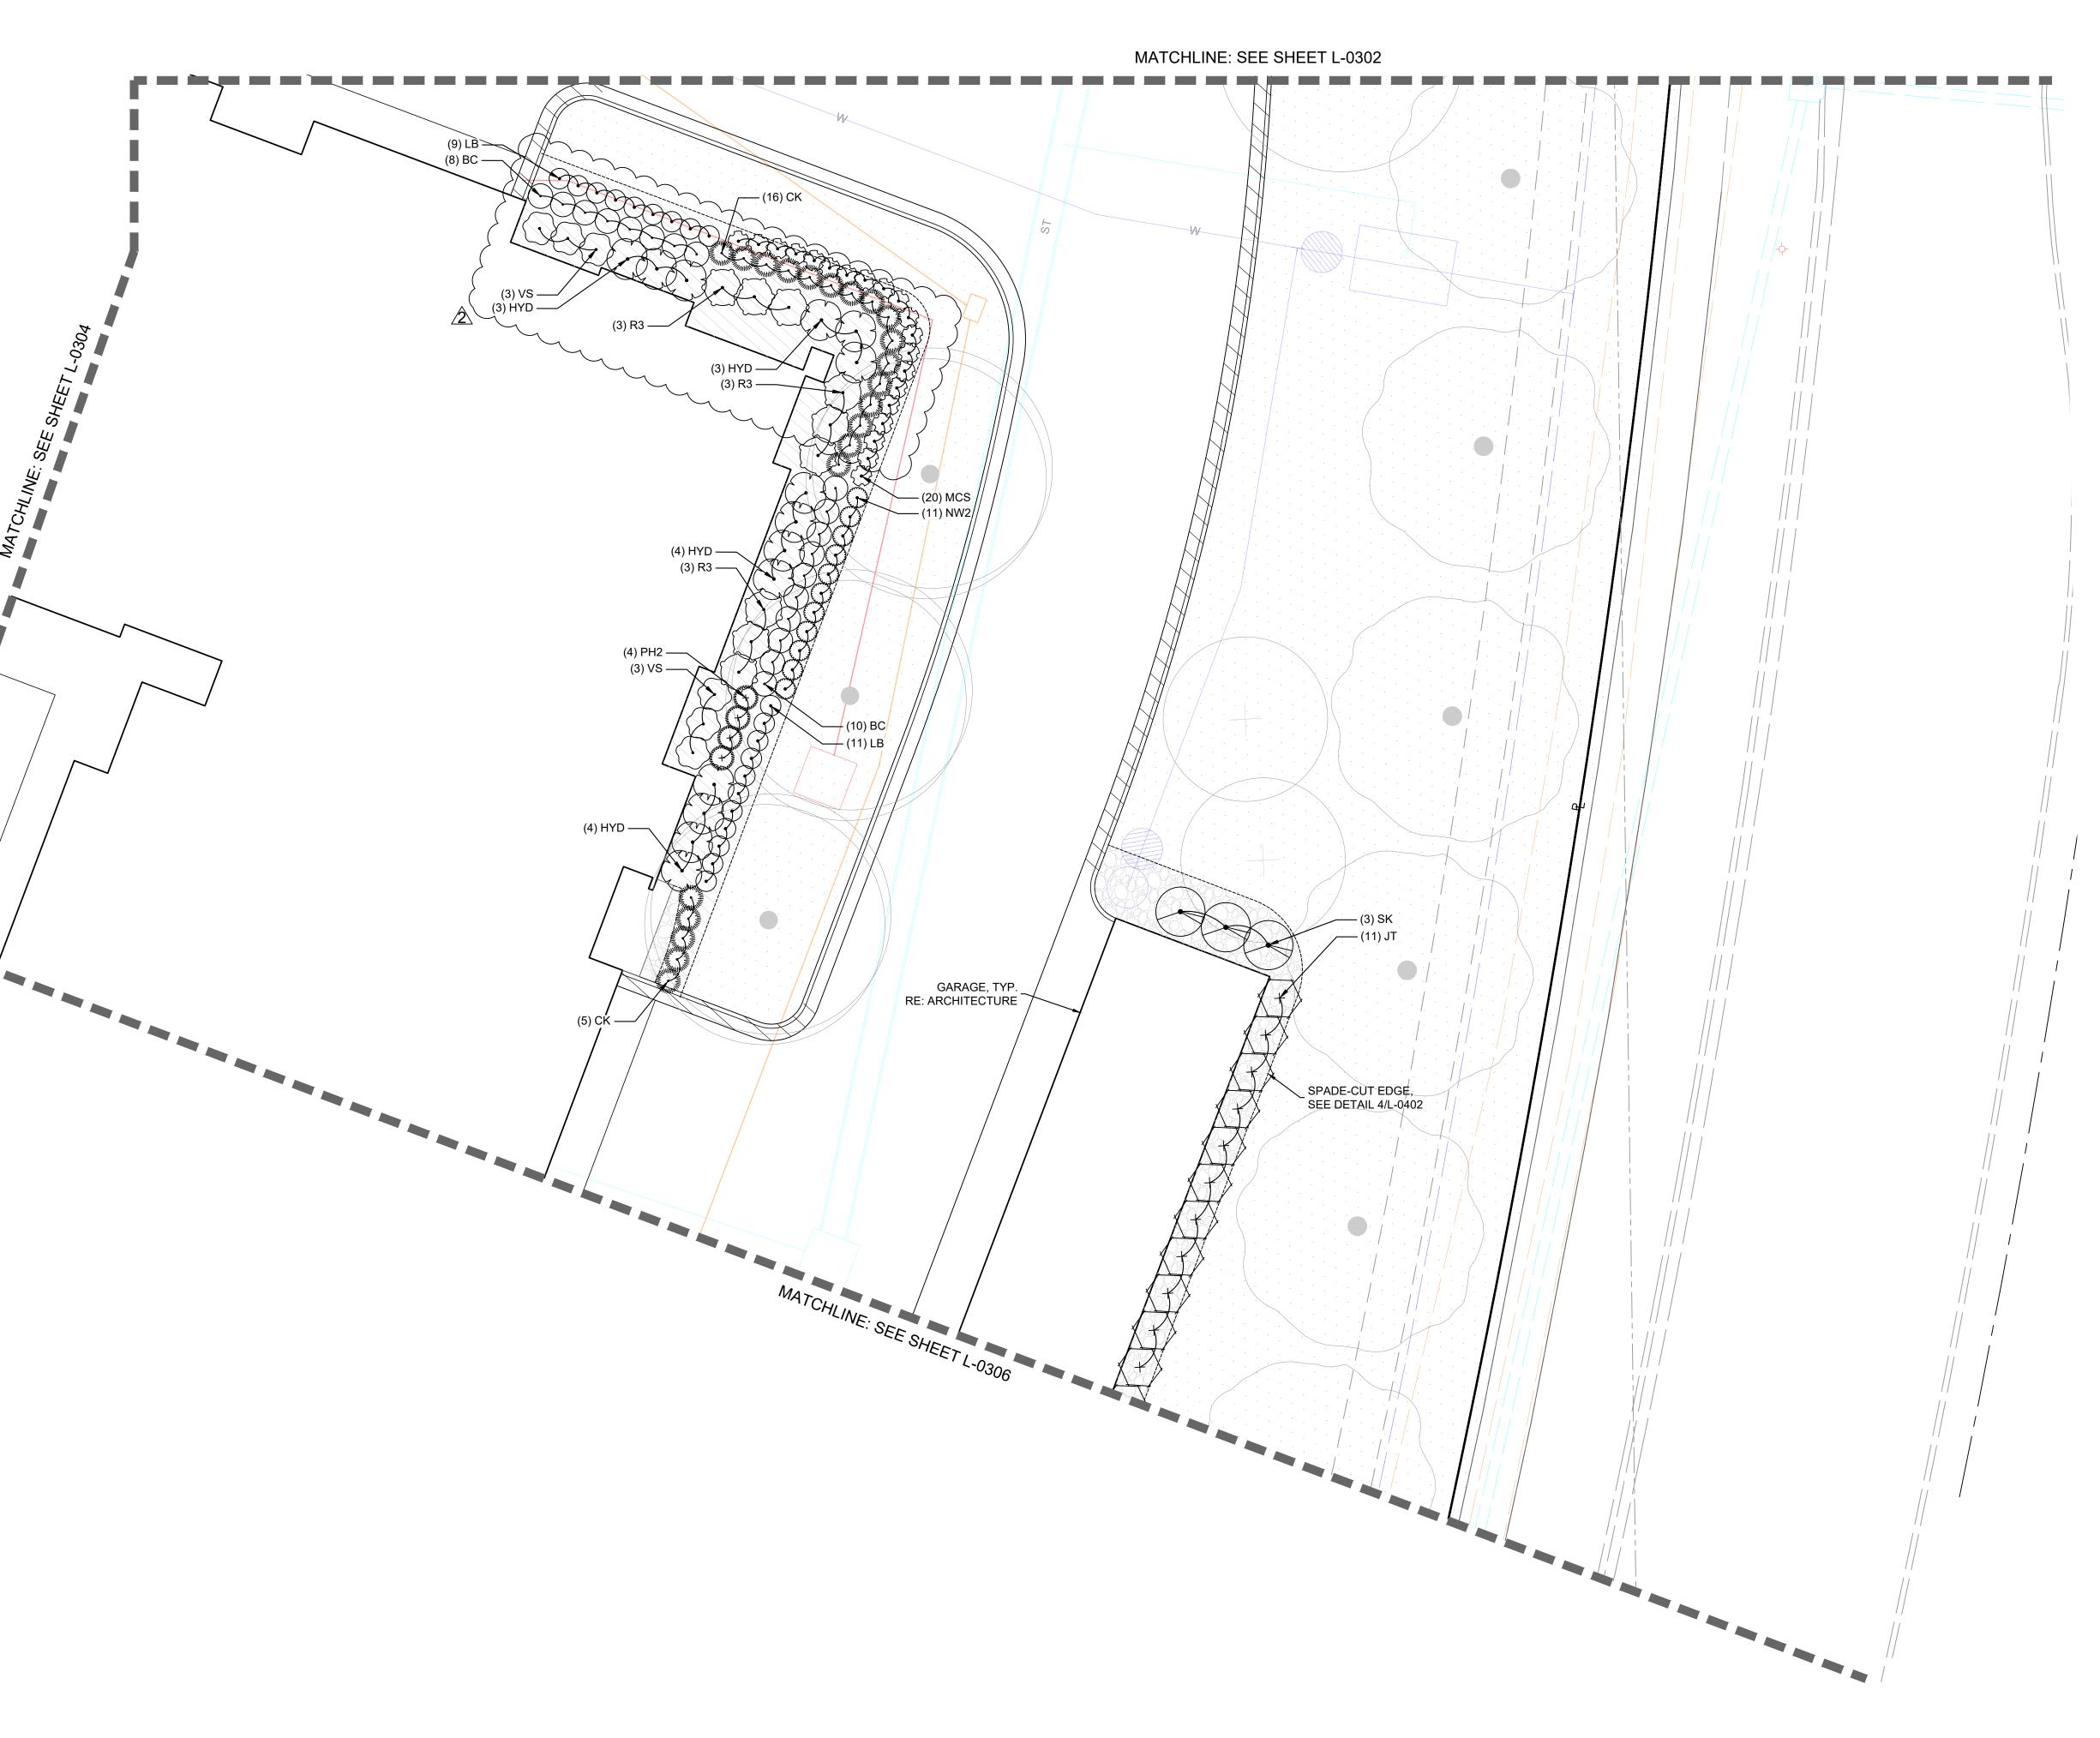

Shasta Daisy                                         |   |      |
| $\odot$                       | NW2               | Nepeta x 'Walker's Low' / Walker's Low Catmint                                               |   |      |
| $\bigcirc$                    | SP                | Salvia nemorosa / Meadow Sage                                                                |   |      |
| $\bigcirc$                    | VR                | Veronica x 'Reavis' / Crystal River Creeping Speedwell                                       |   |      |
|                               |                   |                                                                                              |   |      |



TURF GRASS, TYP.

LANDSCAPE BED WOOD MULCH, TYP.

RIVER ROCK, TYP.

----- SPADE CUT EDGE





0' 5' 10' 20' SCALE IN FEET

| <u> </u>       | CODE              | BOTANICAL / COMMON NAME                                                                      |
|----------------|-------------------|----------------------------------------------------------------------------------------------|
|                | BC                | Berberis thunbergii 'Crimson Pygmy' / Crimson Pygmy Japanese Barberry                        |
| ~<br>~<br>}    | CR                | Cornus sericea / Red Twig Dogwood                                                            |
| ~ <sup>¢</sup> | HB2               | Hosta x 'Fragrant Bouquet' / Fragrant Bouquet Hosta                                          |
|                |                   |