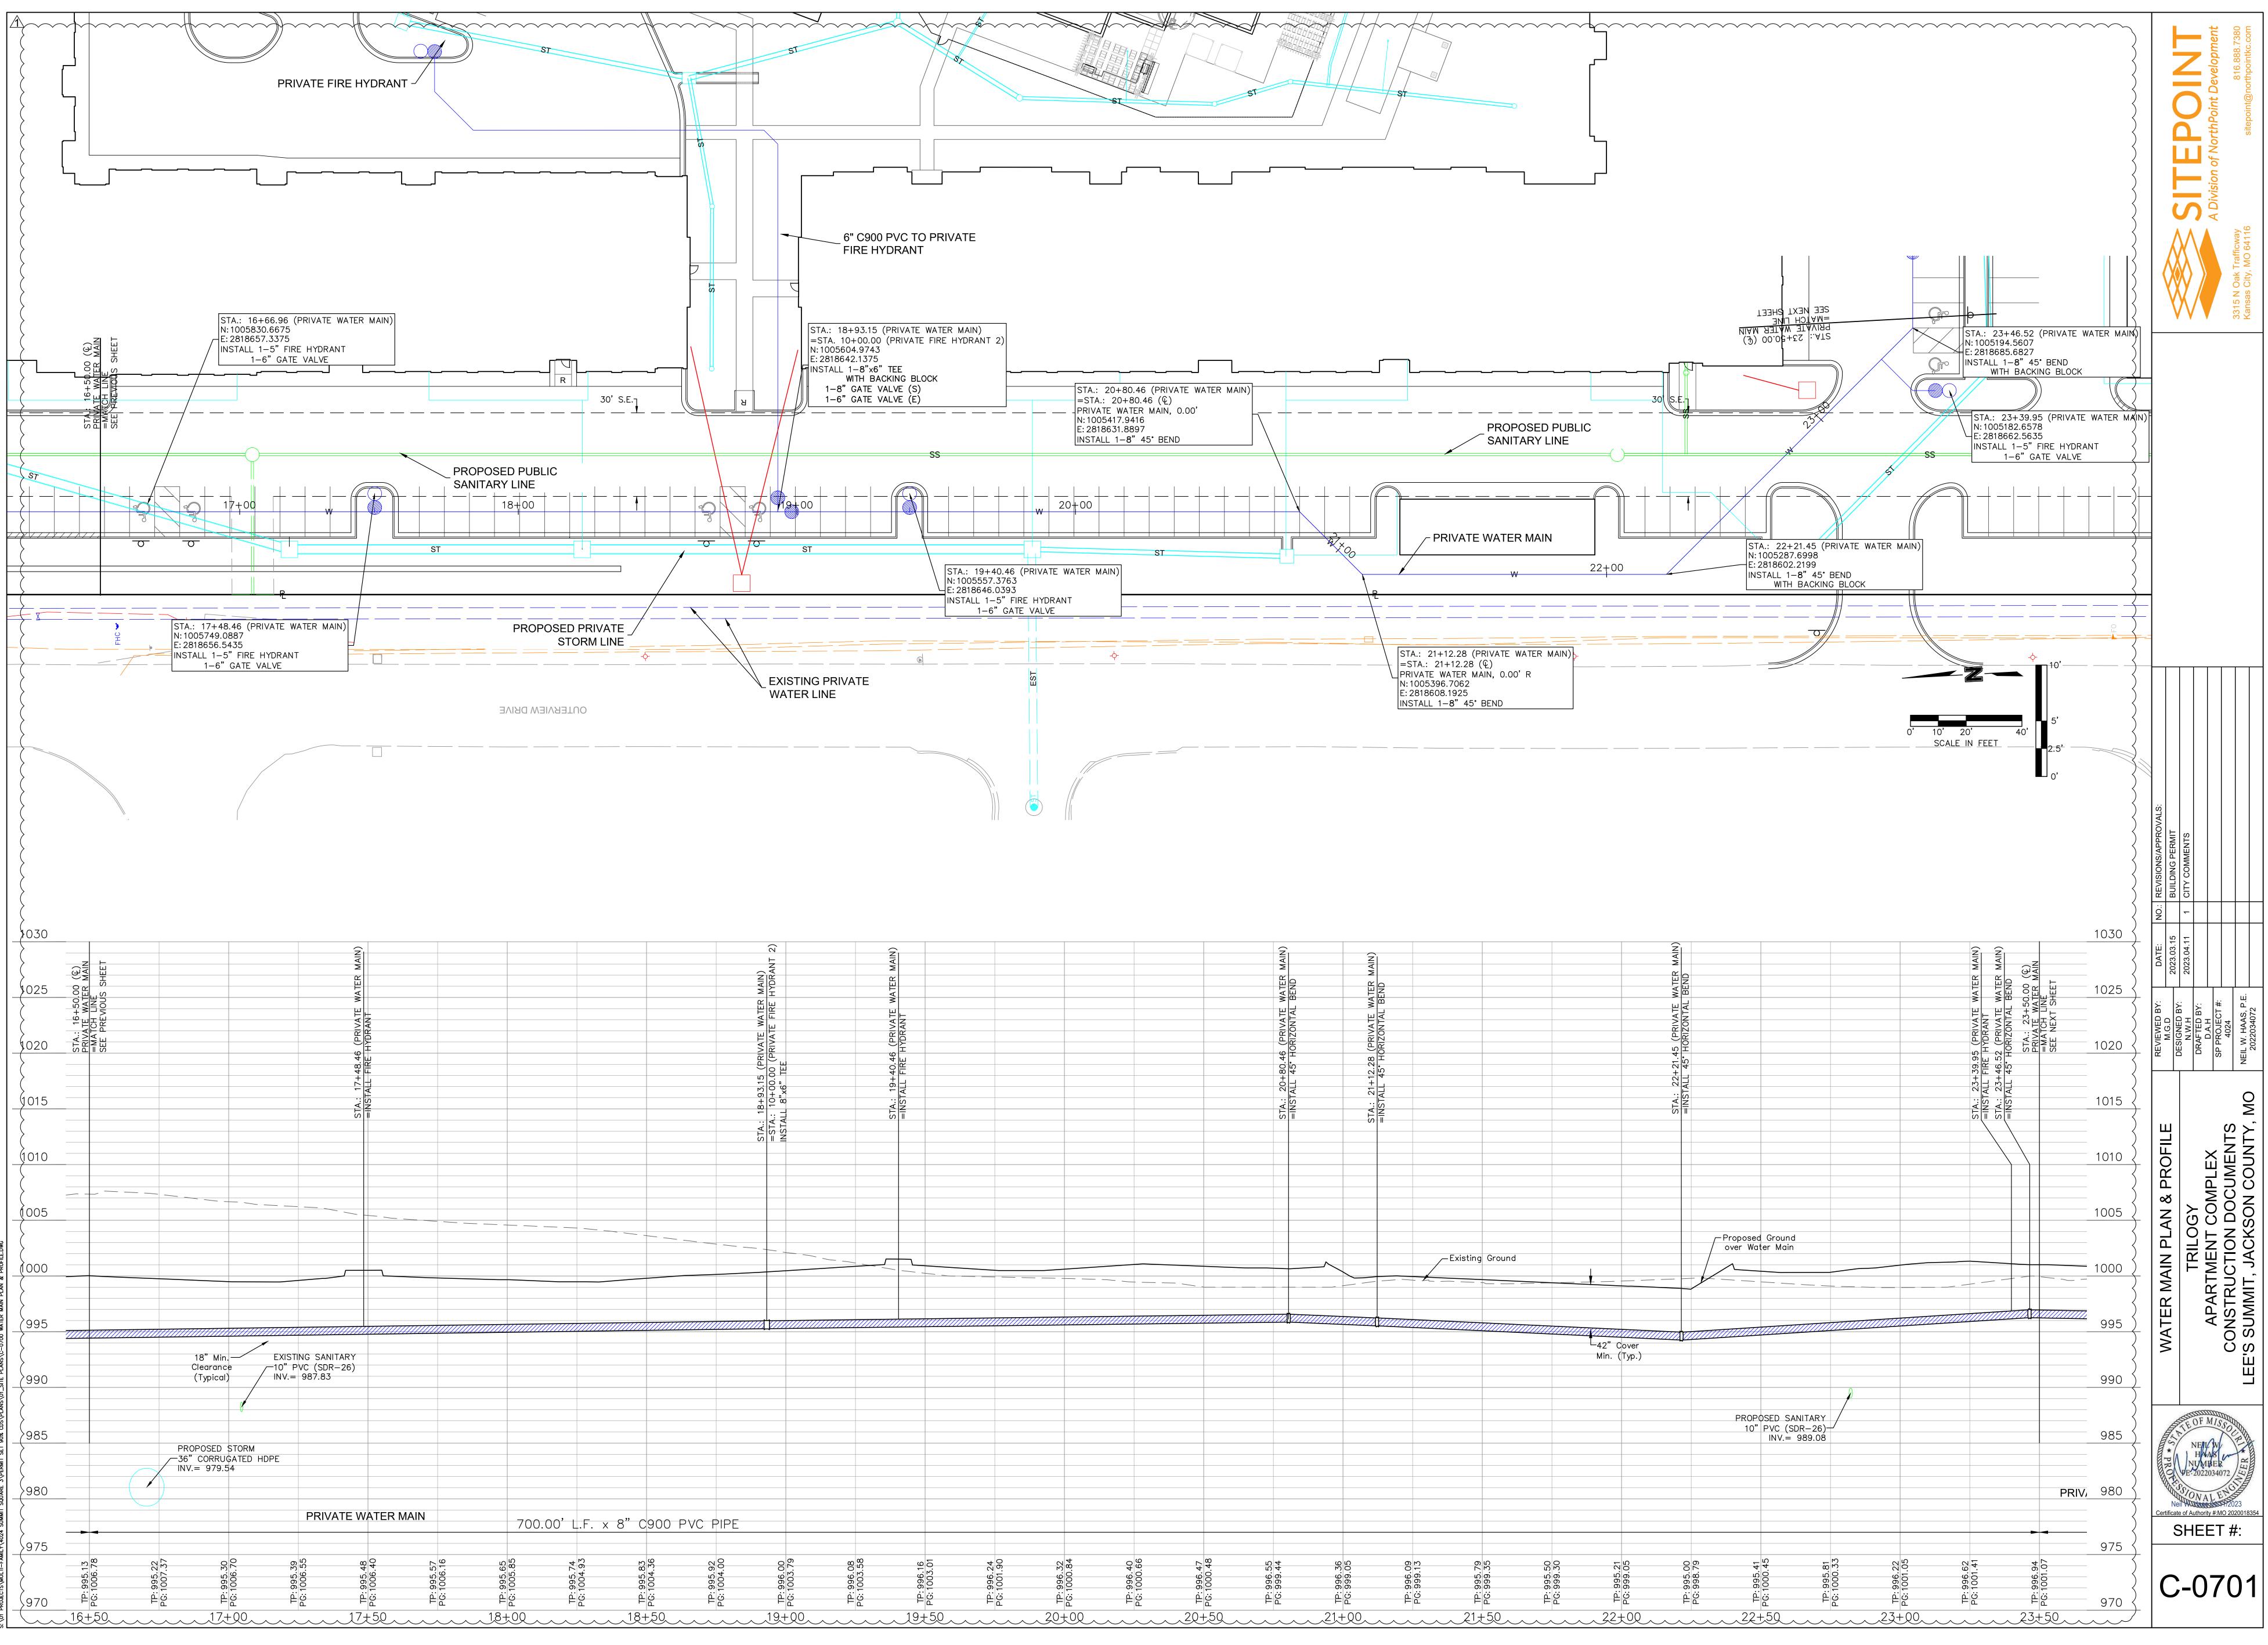

| 36.00         | 0.012       | 56.37         | 66.88      | 9.46     | 0.15                         | 1001.09                   | 985.66       | 0.71          | 0.68    | 5                    |
| $\langle \square$ | STR C5   | 161.58      | 981.87          | 980.88            | 0.61       | 36.00         | 0.012       | 56.55         | 60.96      | 8.62     | 0.15                         | 999.54                    | 987.02       | 0.46          | 0.76    | 5                    |
|                   | STR C6   | 91.45       | 995.50          | 994.13            | 1.50       | 18.00         | 0.012       | 13.92         | 4.64       | 4.65     | 0.15                         | 1001.12                   | 996.33       | 0.5           | 0.72    | 5                    |



















TS\MULTI-FAMILY\4024 SUMMIT SQUARE 3\PERMIT SET 90% CDS\PLANS\01\_SITE PLANS\C-0700 WATER















| No.<br>No.<br>No.<br>No.<br>No.<br>No.<br>No.<br>No.<br>No.<br>No.