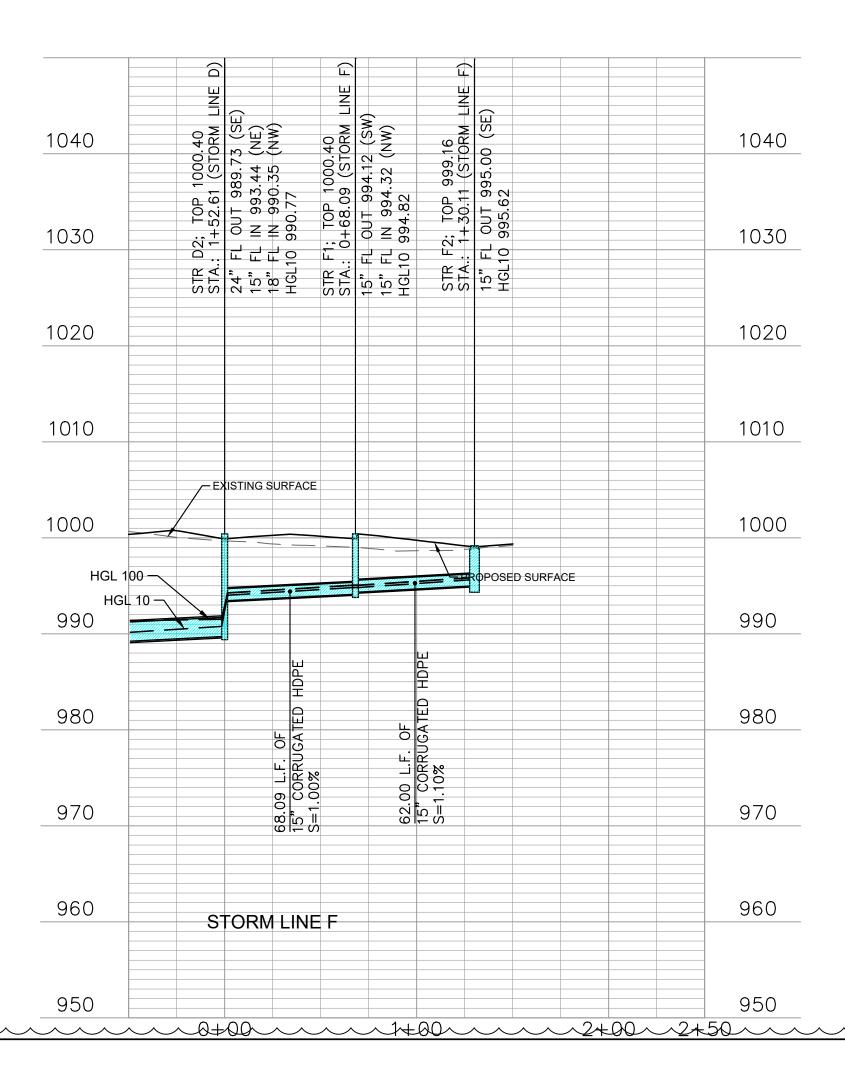

|





















|     | LEGEND               |
|-----|----------------------|
| 100 | EXISTING INDEX CONTO |
| 100 | EXISTING INTERMEDIAT |
|     | RIDGE LINE           |
| 00  | STORM STRUCTURE NU   |
| A   | DRAINAGE AREA        |
| С   | RUNOFF COEFFICIENT   |
|     |                      |

|                              |             |                 | T                 | 1          |                 | PII               | PE DESIGN TABLE (10-) | (EAR)      |          |                              | <u>г</u>                  |               | 1             |         |                          | <del></del> |
|------------------------------|-------------|-----------------|-------------------|------------|-----------------|-------------------|-----------------------|------------|------