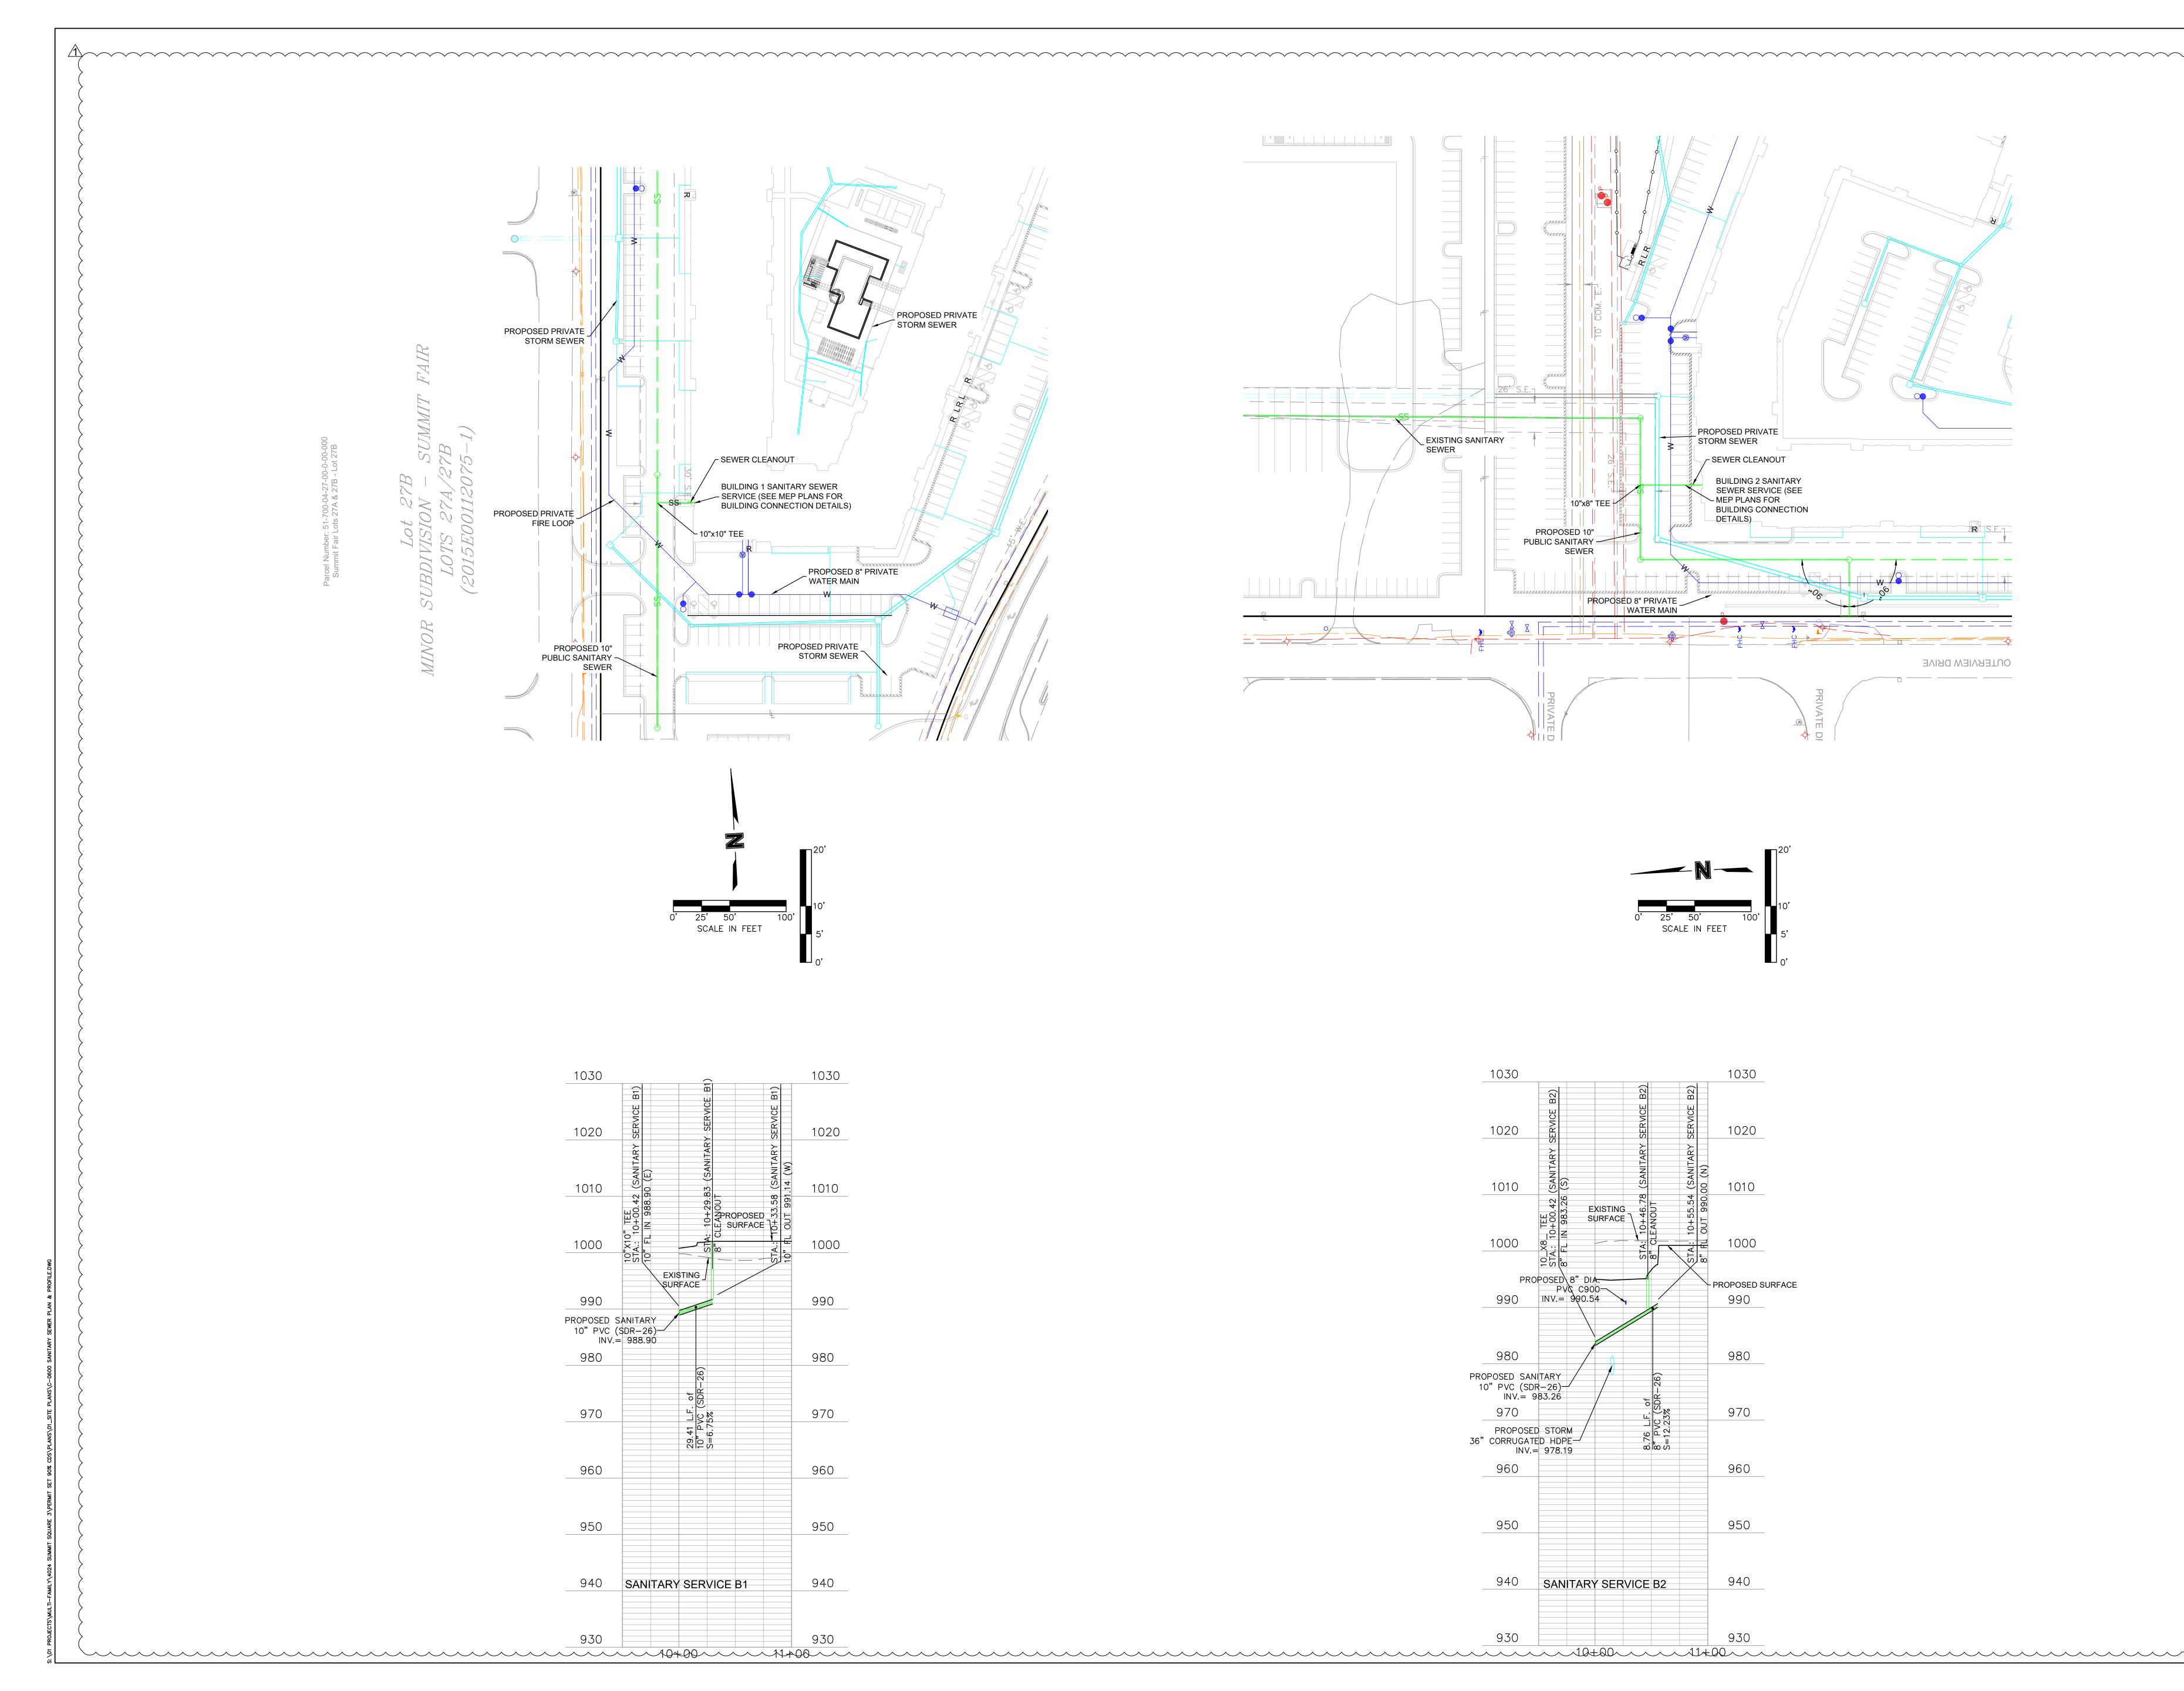

| 0.61       | 36.00         | 0.012       | 56.37         | 66.88      | 9.46     | 0.15                         | 1001.09                   | 985.66       | 0.71          | 0.68    | 5                    |
| $\langle \square$ | STR C5   | 161.58      | 981.87          | 980.88            | 0.61       | 36.00         | 0.012       | 56.55         | 60.96      | 8.62     | 0.15                         | 999.54                    | 987.02       | 0.46          | 0.76    | 5                    |
|                   | STR C6   | 91.45       | 995.50          | 994.13            | 1.50       | 18.00         | 0.012       | 13.92         | 4.64       | 4.65     | 0.15                         | 1001.12                   | 996.33       | 0.5           | 0.72    | 5                    |



















TS\MULTI-FAMILY\4024 SUMMIT SQUARE 3\PERMIT SET 90% CDS\PLANS\01\_SITE PLANS\C-0700 WATER















| No.<br>No.<br>No.<br>No.<br>No.<br>No.<br>No.<br>No.<br>No.<br>No.