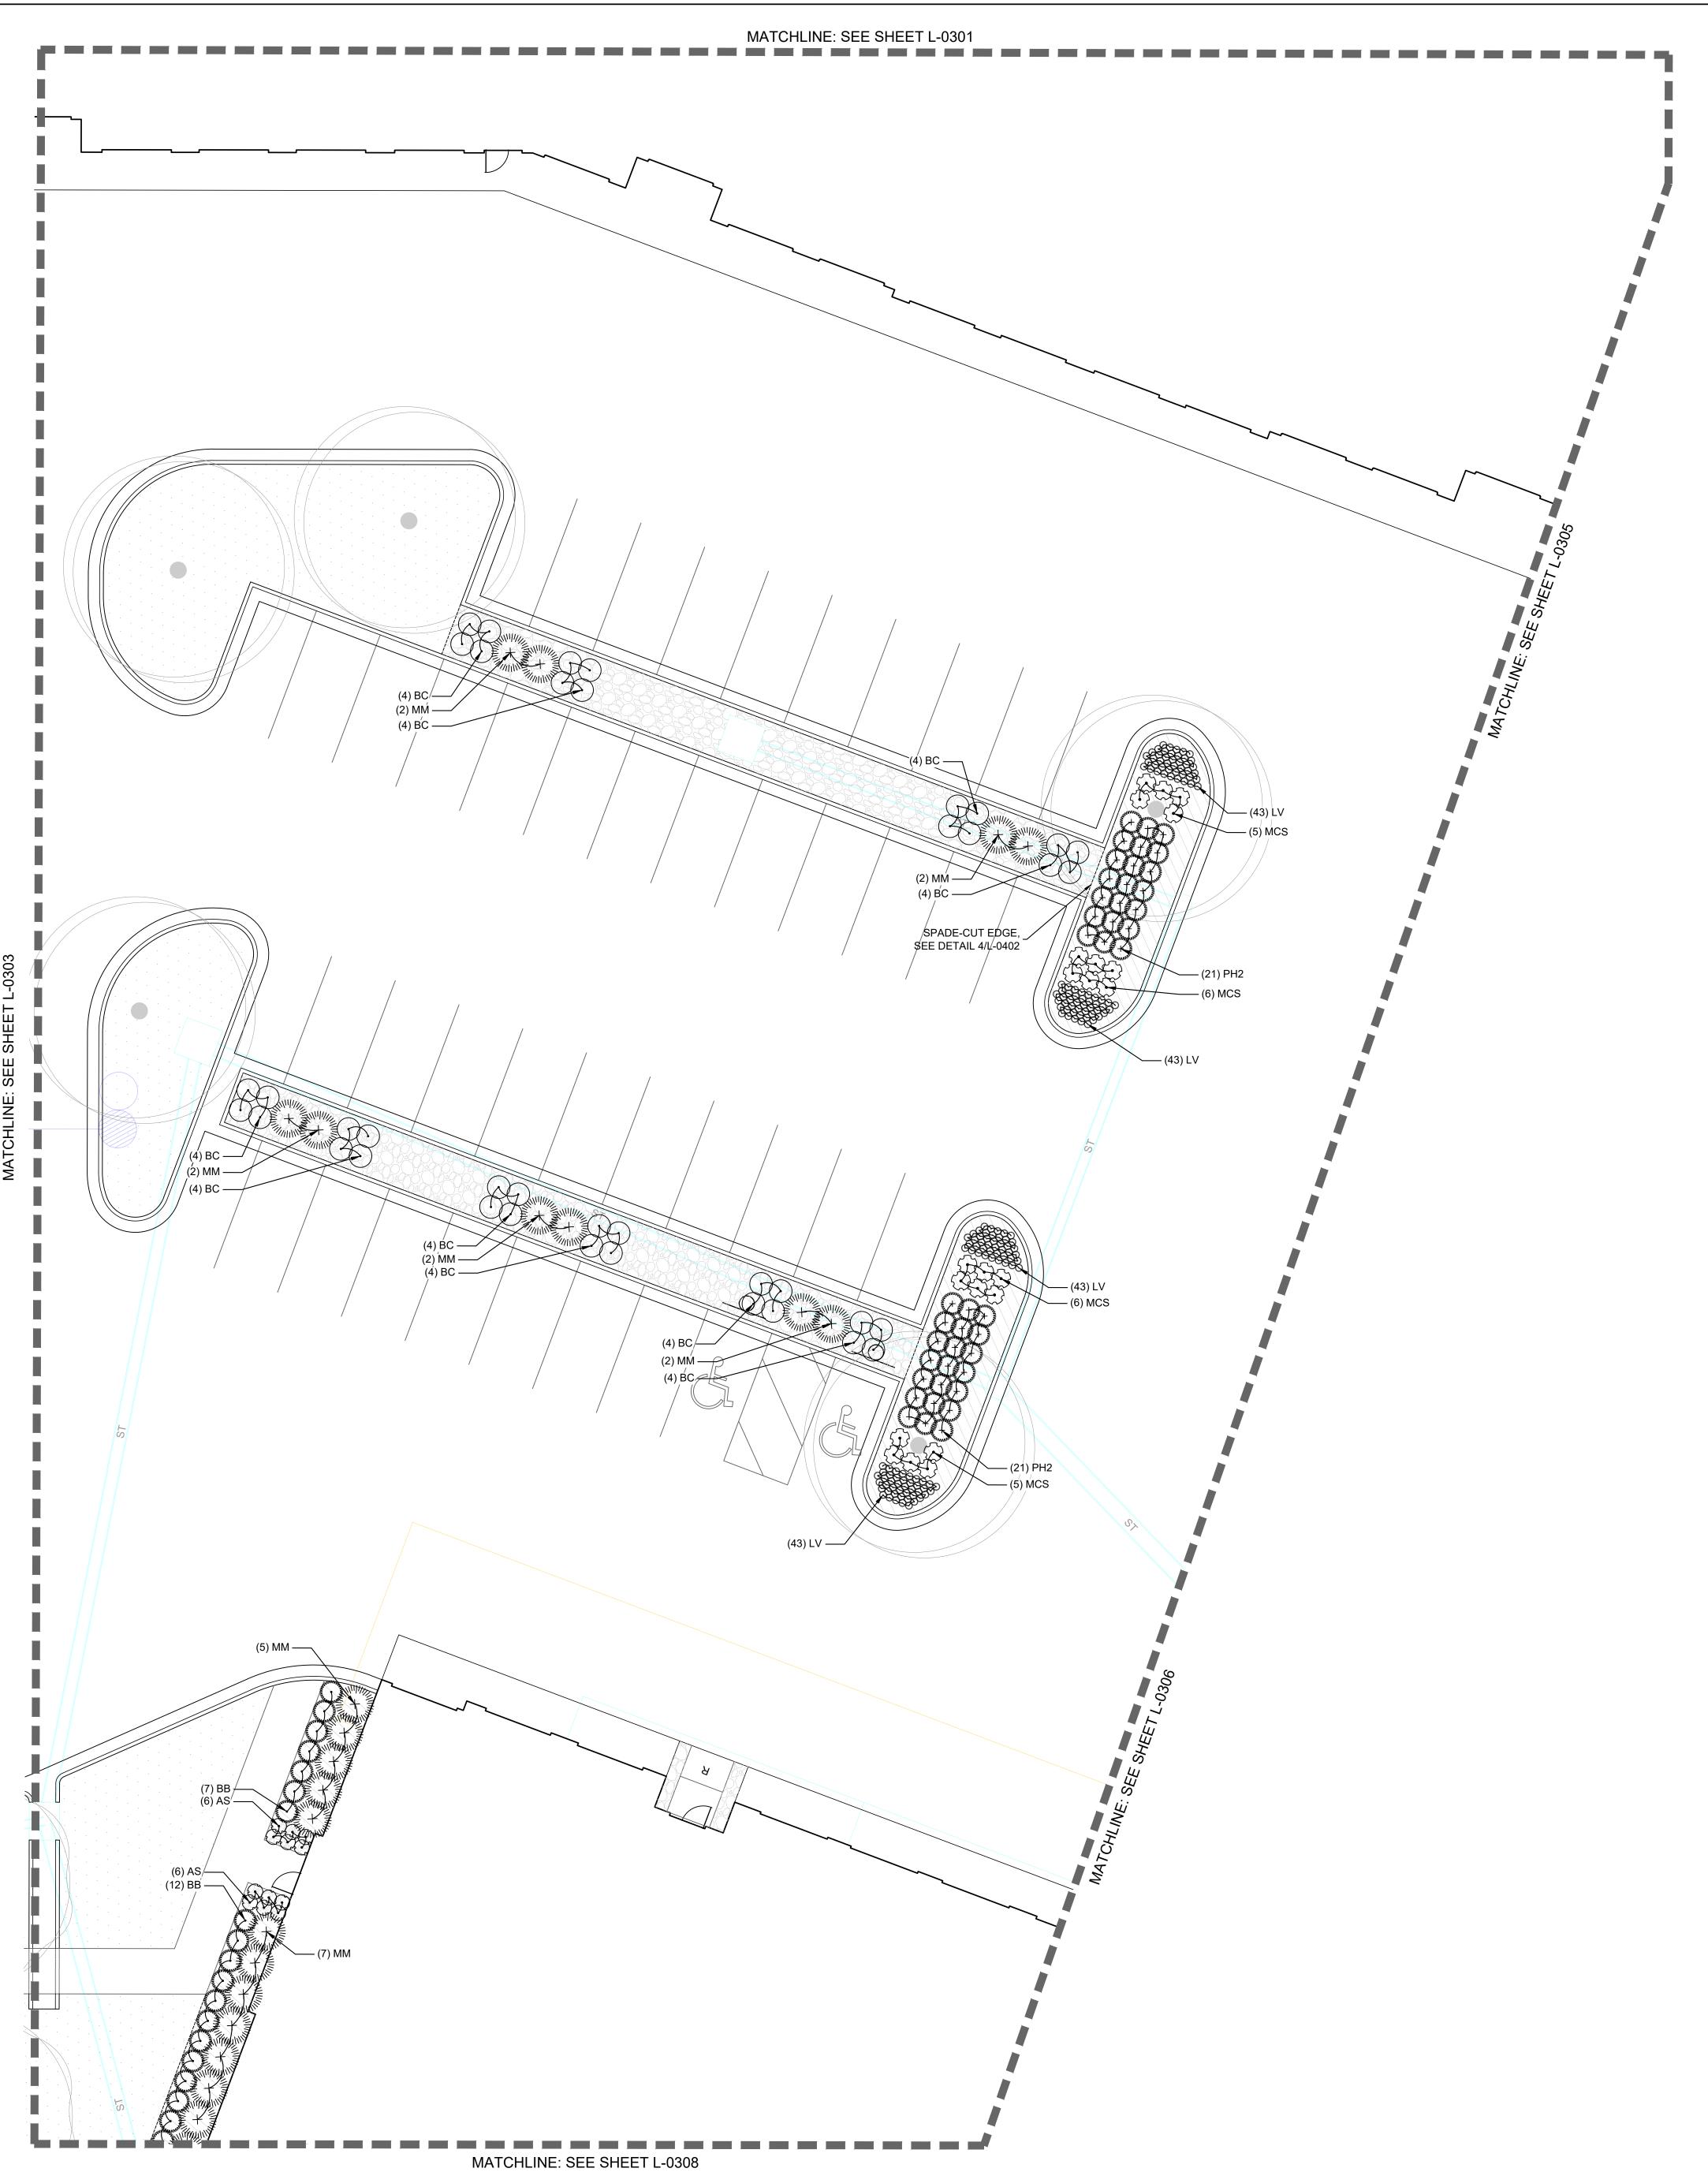

| VR   | Veronica x 'Reavis' / Crystal River Creeping Speedwell                             |
| $\checkmark$                                                                                                                                                                                                                                                                                                                                                                                                                                                                    |      |                                                                                    |



LANDSCAPE BED WOOD MULCH, TYP.

TURF GRASS SOD, TYP.

RIVER ROCK, TYP.

SPADE CUT EDGE \_\_\_\_\_





| SHRUBS                        | CODE              | BOTANICAL / COMMON NAME                                                                      |   |      |
|-------------------------------|-------------------|----------------------------------------------------------------------------------------------|---|------|
| $\bigcirc$                    | BC                | Berberis thunbergii 'Crimson Pygmy' / Crimson Pygmy Japanese Barberry                        |   |      |
| $\odot$                       | CR                | Cornus sericea / Red Twig Dogwood                                                            |   |      |
|                               | HB2               | Hosta x 'Fragrant Bouquet' / Fragrant Bouquet Hosta                                          |   |