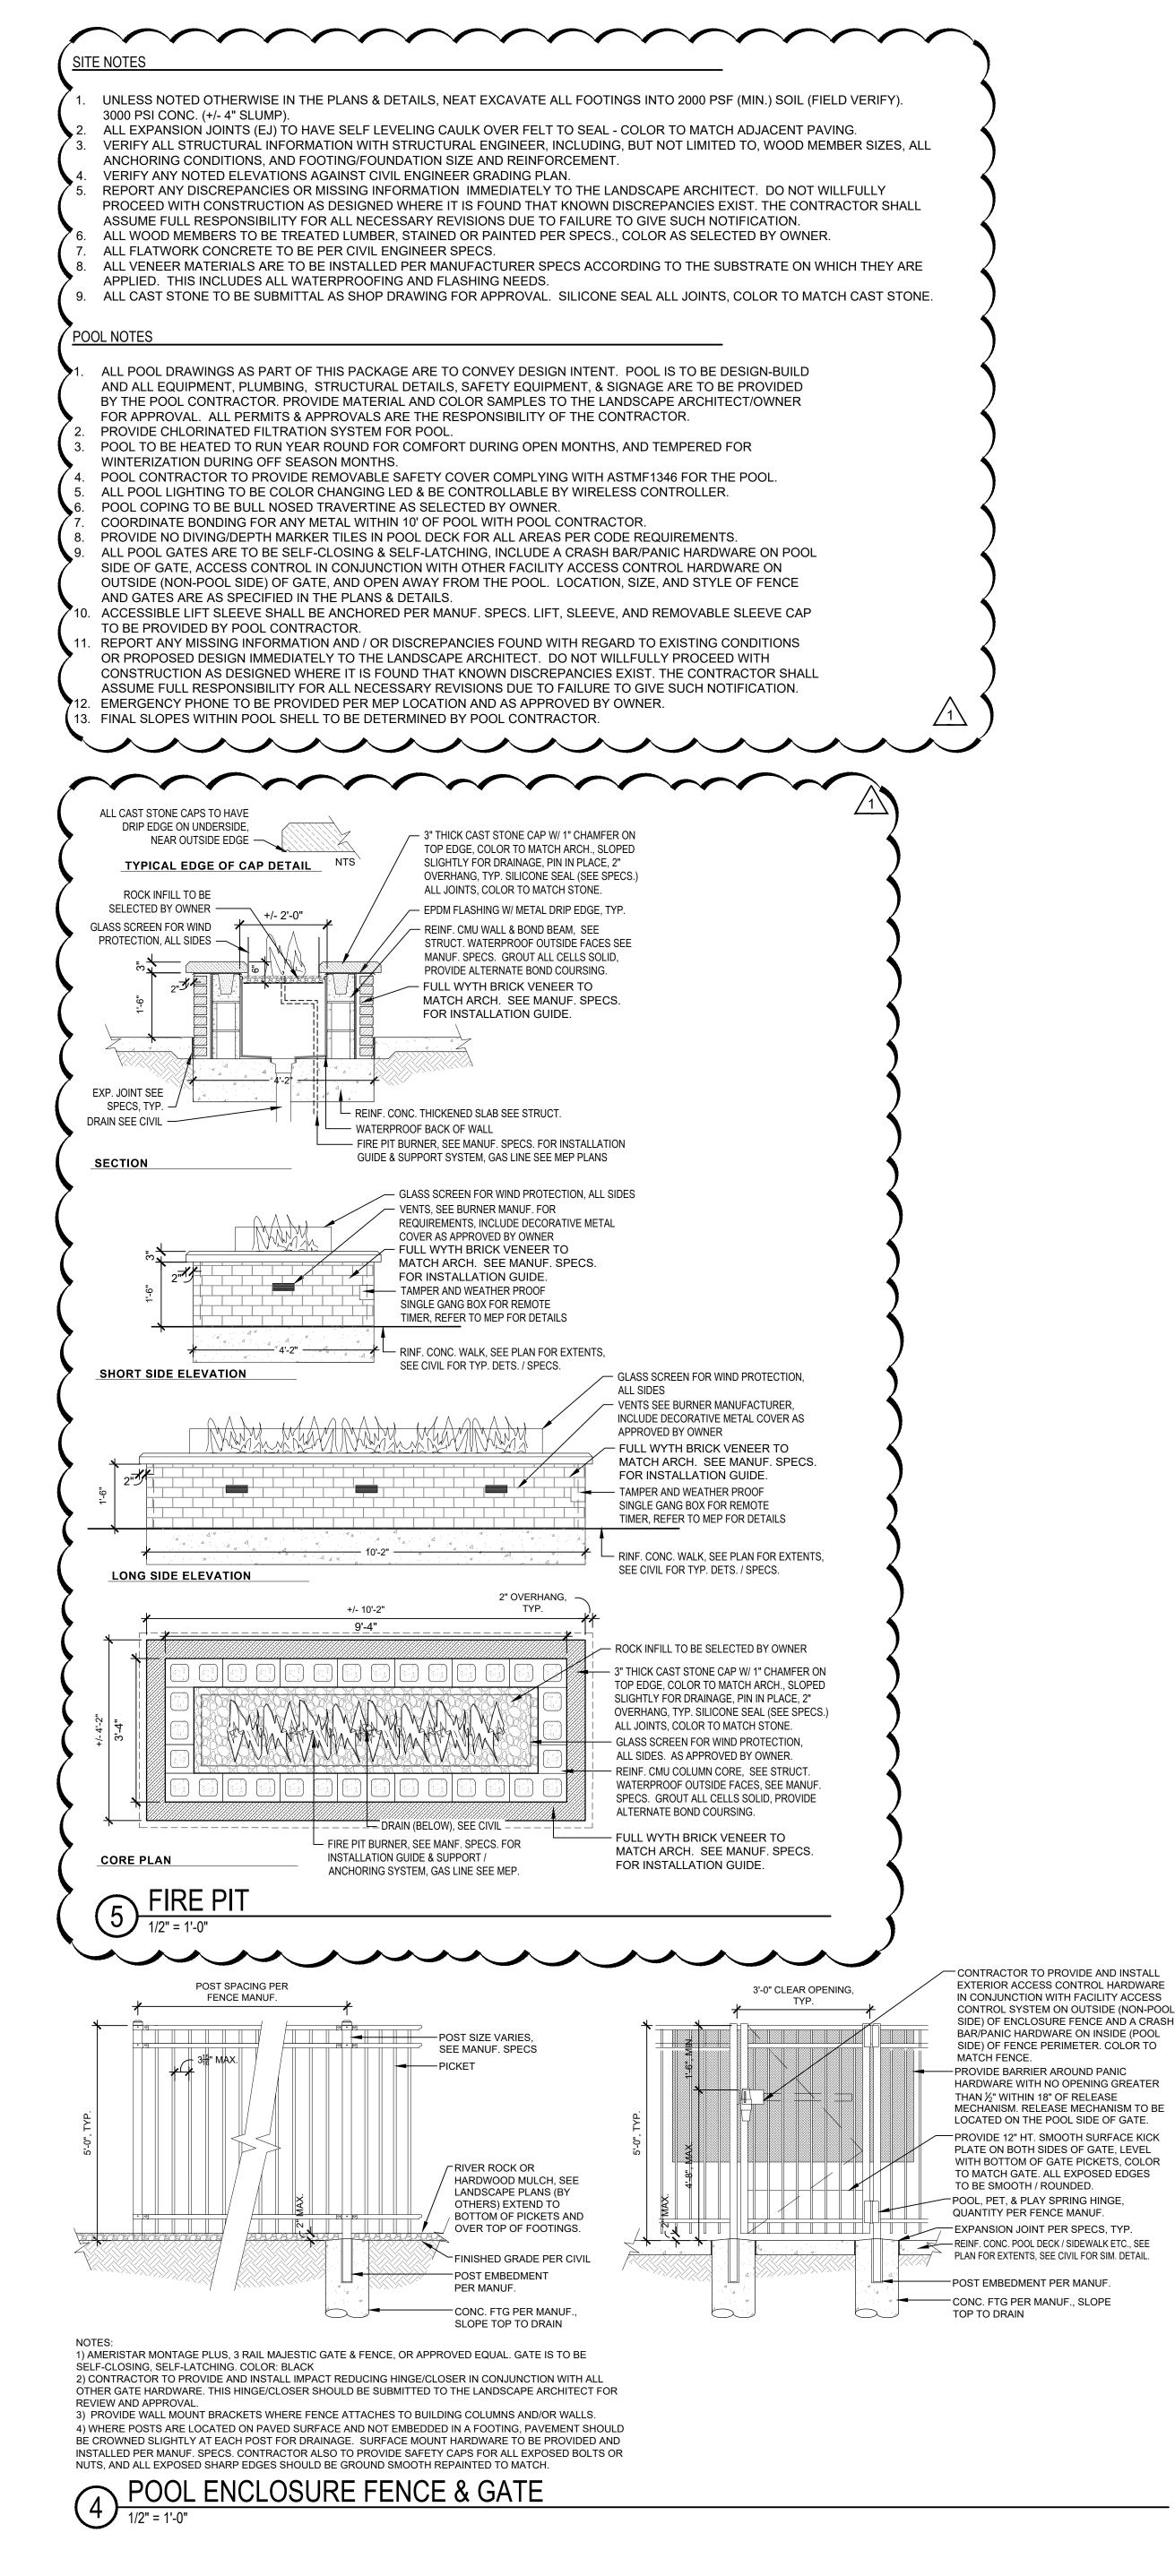

| VR                | Veronica x 'Reavis' / Crystal River Creeping Speedwell                                                                             | 1 gal.           | Container                     |

# <u>QTY</u>

# 

# <u>QTY</u>

<u>QTY</u>

# 

# <u>QTY</u>

### 

<u>QTY</u>

# 

# 

# 

### <u>QTY</u>













- 1. UNLESS NOTED OTHERWISE IN THE PLANS & DETAILS, NEAT EXCAVATE ALL FOOTINGS INTO 2000 PSF (MIN.)
- SOIL (FIELD VERIFY). 3000 PSI CONC. (+/- 4" SLUMP). 2. ALL EXPANSION JOINTS (EJ) TO HAVE SELF LEVELING CAULK OVER FELT TO SEAL - COLOR TO MATCH
- ADJACENT PAVING. 3. VERIFY ALL STRUCTURAL INFORMATION WITH STRUCTURAL ENGINEER, INCLUDING, BUT NOT LIMITED TO,
- WOOD MEMBER SIZES, ALL ANCHORING CONDITIONS, AND FOOTING/FOUNDATION SIZE AND REINFORCEMENT. 4. VERIFY ANY NOTED ELEVATIONS AGAINST CIVIL ENGINEER GRADING PLAN. 5. REPORT ANY DISCREPANCIES OR MISSING INFORMATION IMMEDIATELY TO THE LANDSCAPE ARCHITECT. DO
- NOT WILLFULLY PROCEED WITH CONSTRUCTION AS DESIGNED WHERE IT IS FOUND THAT KNOWN DISCREPANCIES EXIST. THE CONTRACTOR SHALL ASSUME FULL RESPONSIBILITY FOR ALL NECESSARY REVISIONS