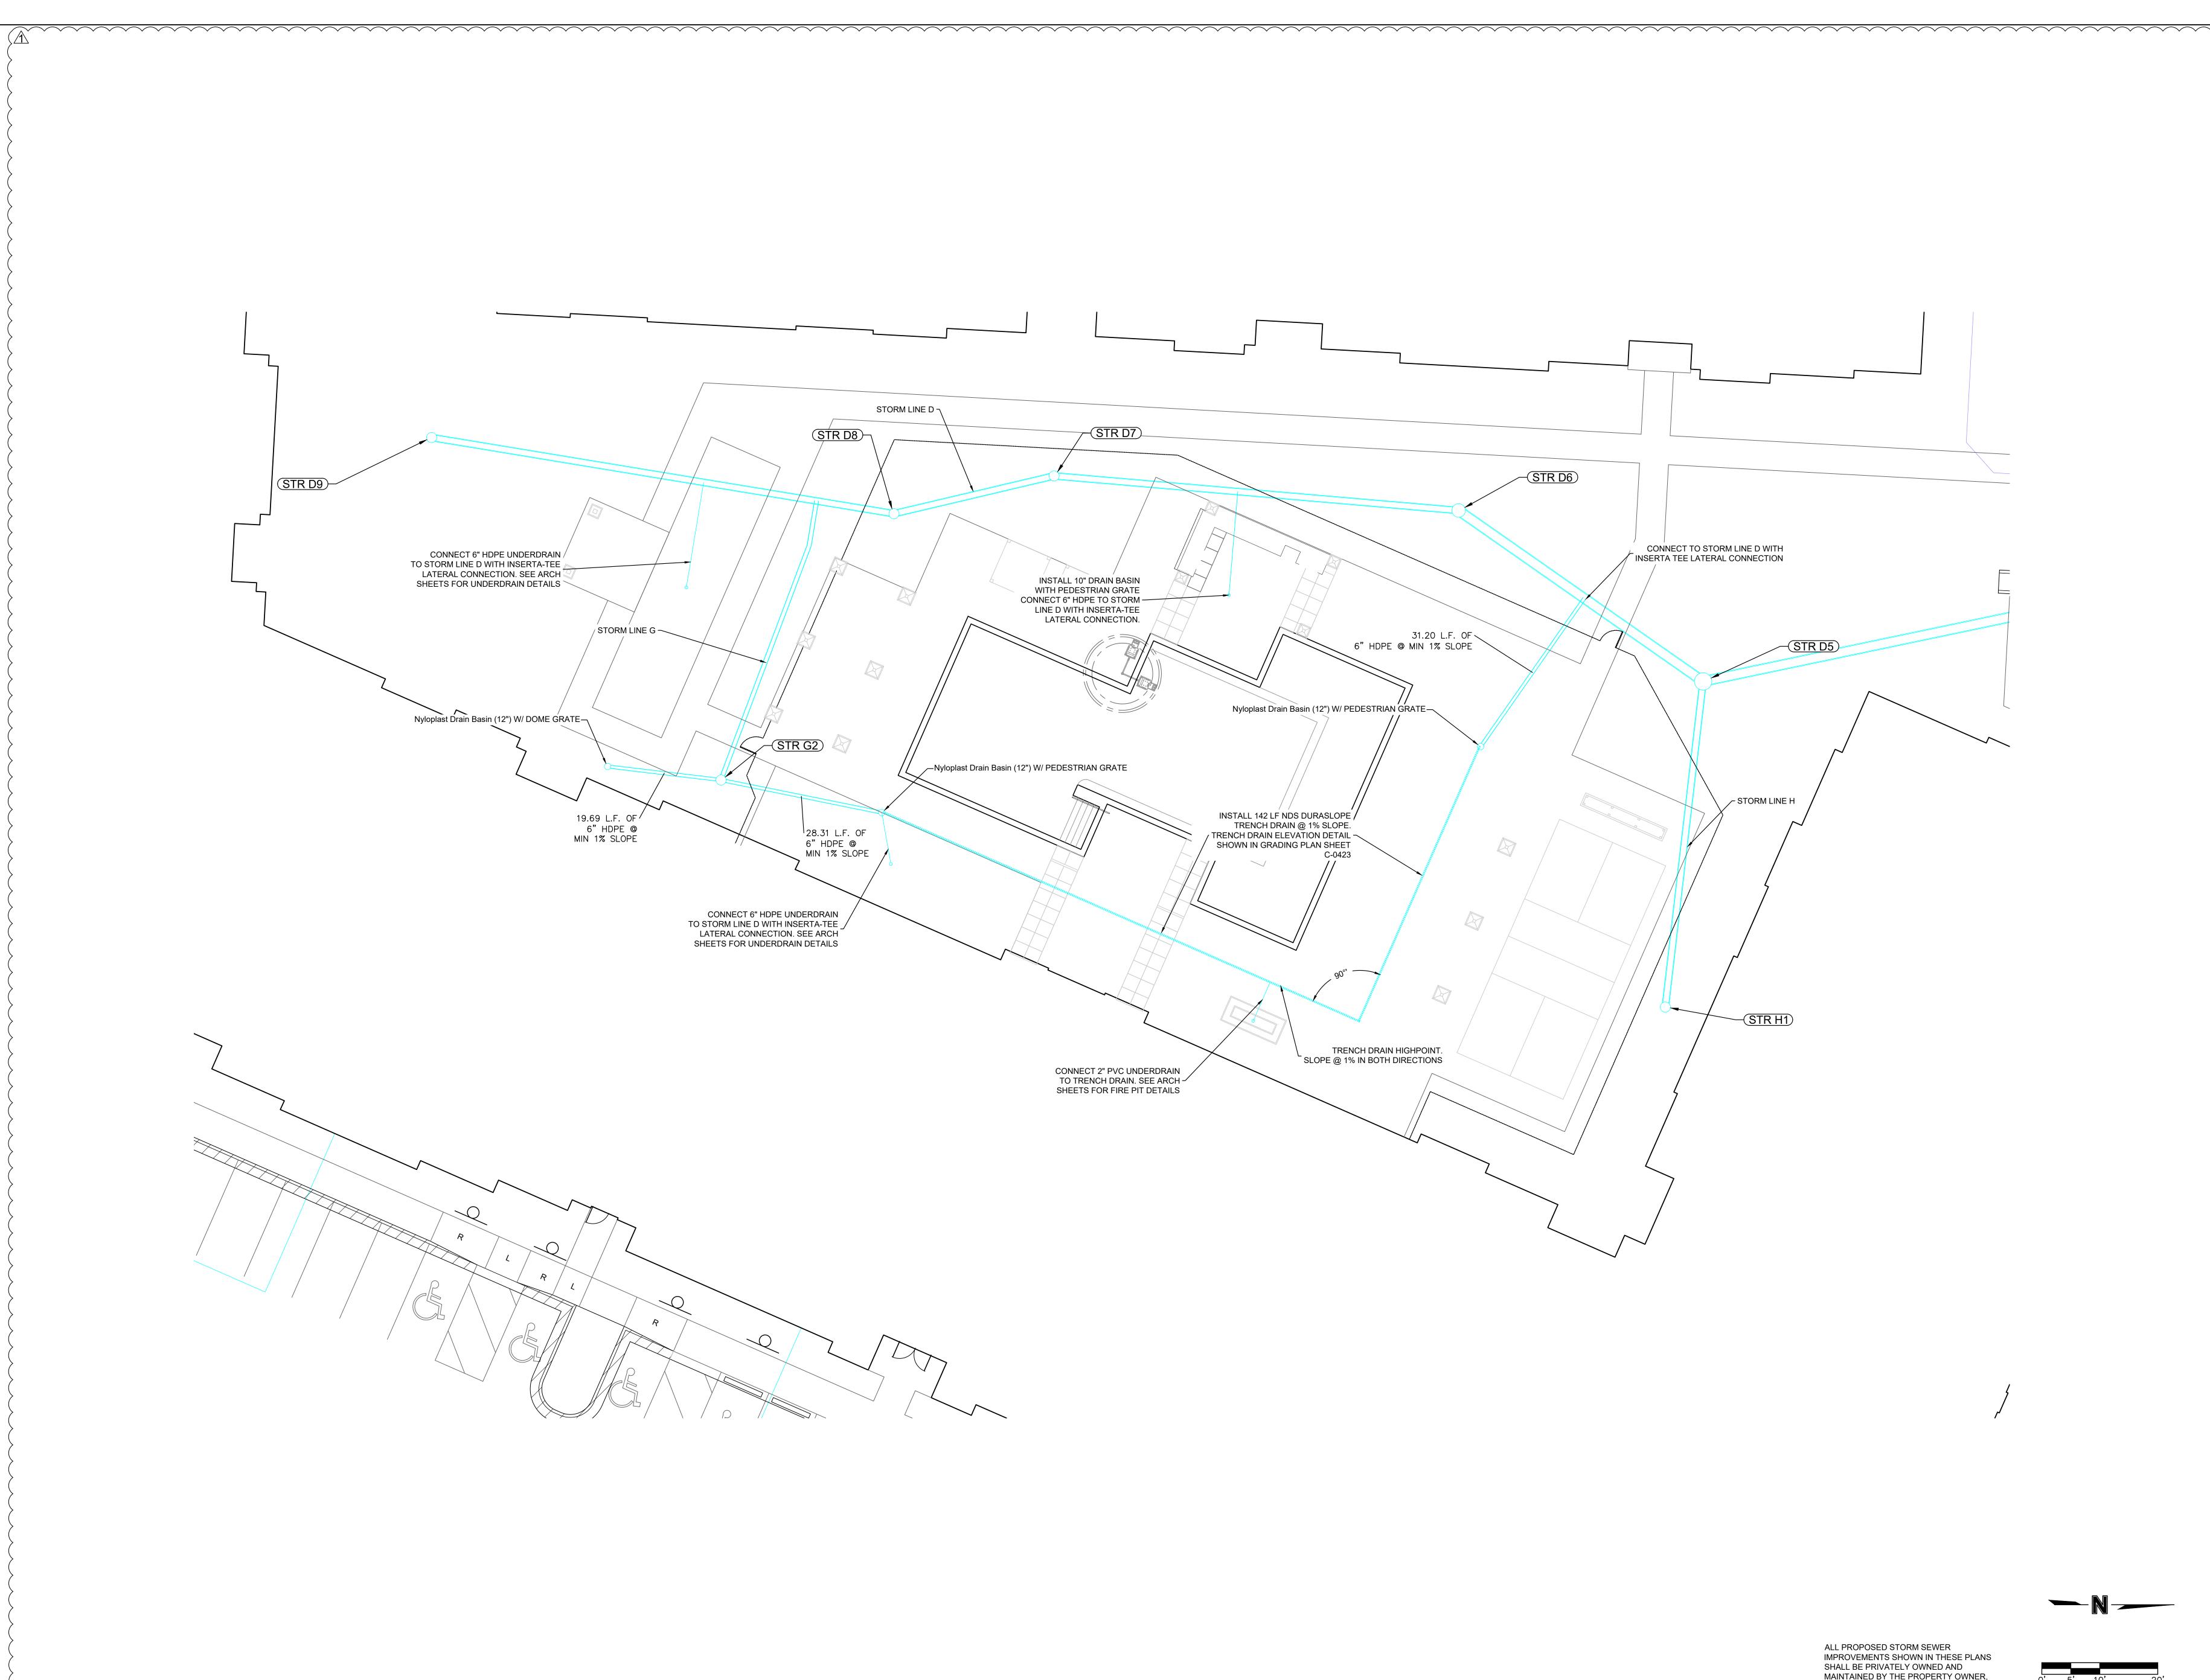

•           •         •         • | LANDSCAPE AREA. SEE LANDSCAPE<br>PLANS   |



Ο  $\geq$ 









|     | LEGE          |
|-----|---------------|
| TC- | TOP OF CURB   |
| PV- | TOP OF PAVE   |
| SW- | SIDEWALK      |
| FF— | FINISHED FLOO |
| EG— | EXISTING GRA  |
| PG- | PROPOSED GR   |
| TE- | TOP ELEVATIO  |
| TS- | TOP OF STEP   |
| BS- | BOTTOM OF S   |
| TW- | PROPOSED GR   |
| BW- | PROPOSED GRA  |
|     |               |





|     | LEGE          |
|-----|---------------|
| TC- | TOP OF CURE   |
| PV- | TOP OF PAVE   |
| SW- | SIDEWALK      |
| FF- | FINISHED FLO  |
| EG- | EXISTING GRA  |
| PG- | PROPOSED GI   |
| TE- | TOP ELEVATION |
| TS- | TOP OF STEP   |
| BS- | BOTTOM OF S   |
| TW- | PROPOSED GI   |
| BW- | PROPOSED GR   |
|     |               |

















ALL PROPOSED STORM SEWER IMPROVEMENTS SHOWN IN THESE PLANS SHALL BE PRIVATELY OWNED AND MAINTAINED BY THE PROPERTY OWNER, PER CITY OF LEE'S SUMMIT CODE

10´



~ SCALE AN FEET ~ ~ ~ ~









(I-92071100291



|                                            | 3315 N Oak Trafficway       Balano f NorthPoint Development         Bansas City, MO 64116       B1688.7380