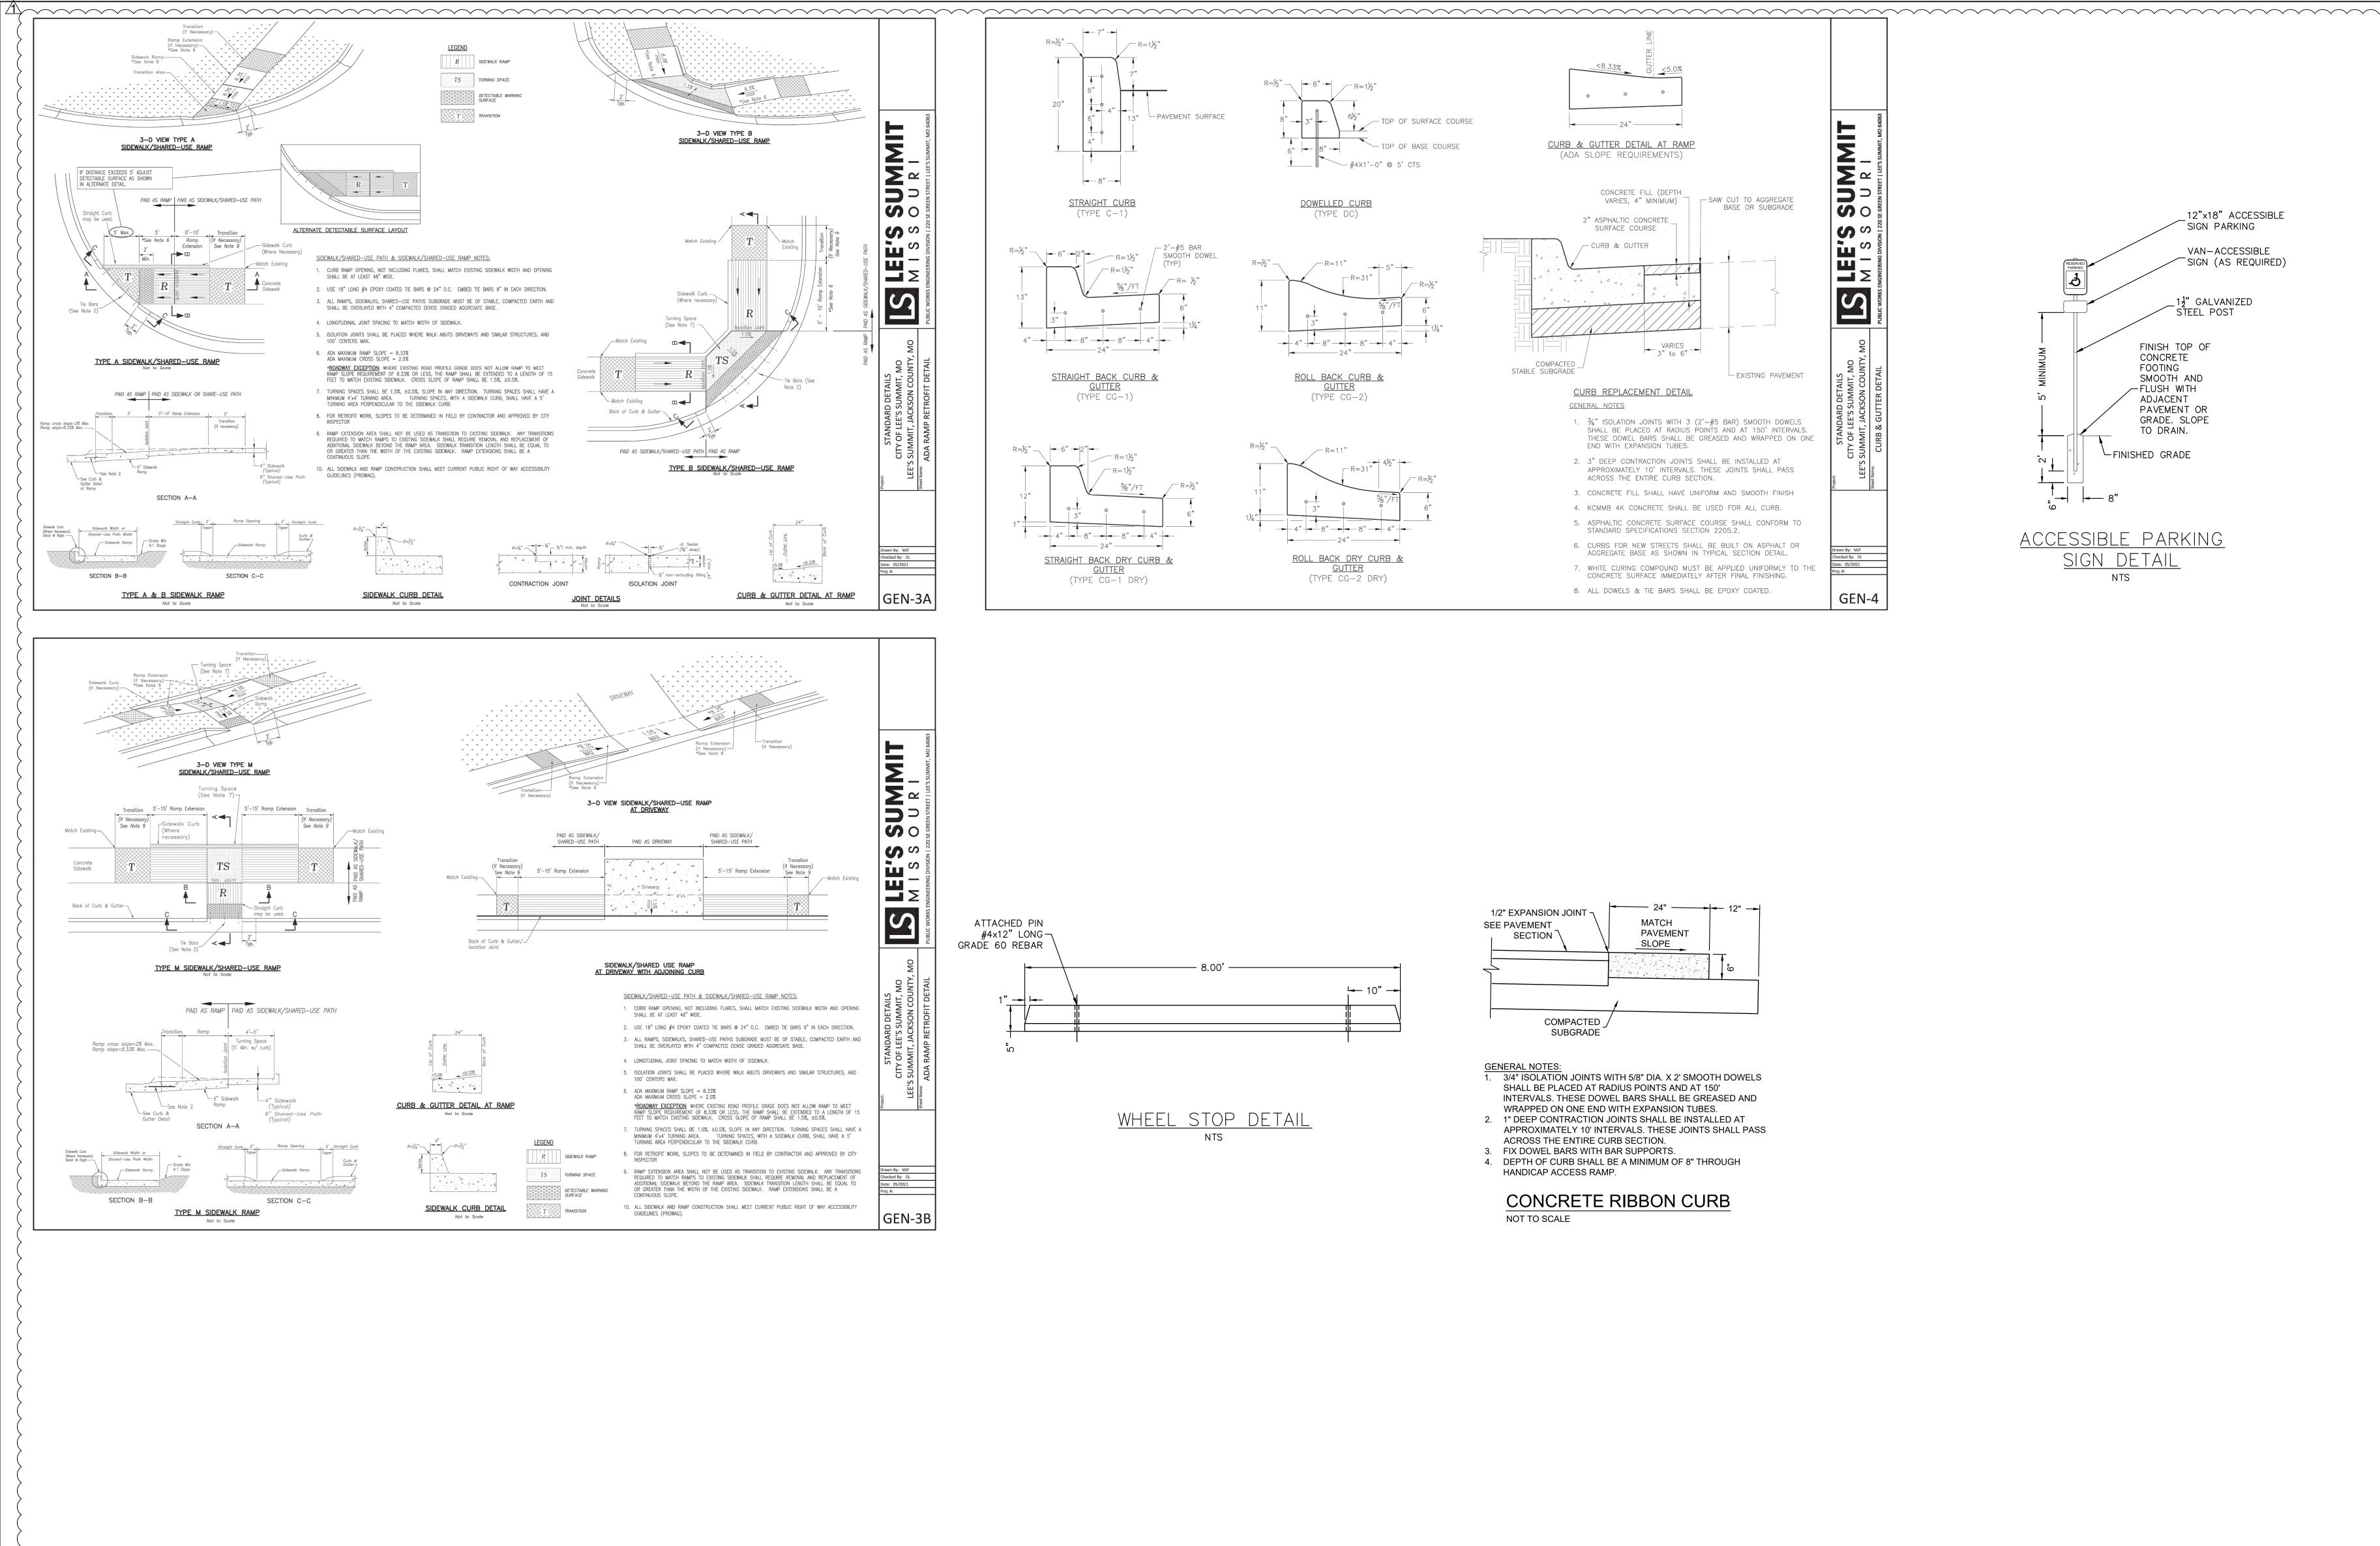

| 1001.09                   | 985.66       | 0.71          | 0.68    | 5                    |
| $\langle \square$ | STR C5   | 161.58      | 981.87          | 980.88            | 0.61       | 36.00         | 0.012       | 56.55         | 60.96      | 8.62     | 0.15                         | 999.54                    | 987.02       | 0.46          | 0.76    | 5                    |
|                   | STR C6   | 91.45       | 995.50          | 994.13            | 1.50       | 18.00         | 0.012       | 13.92         | 4.64       | 4.65     | 0.15                         | 1001.12                   | 996.33       | 0.5           | 0.72    | 5                    |



















TS\MULTI-FAMILY\4024 SUMMIT SQUARE 3\PERMIT SET 90% CDS\PLANS\01\_SITE PLANS\C-0700 WATER















| No.<br>No.<br>No.<br>No.<br>No.<br>No.<br>No.<br>No.<br>No.<br>No.