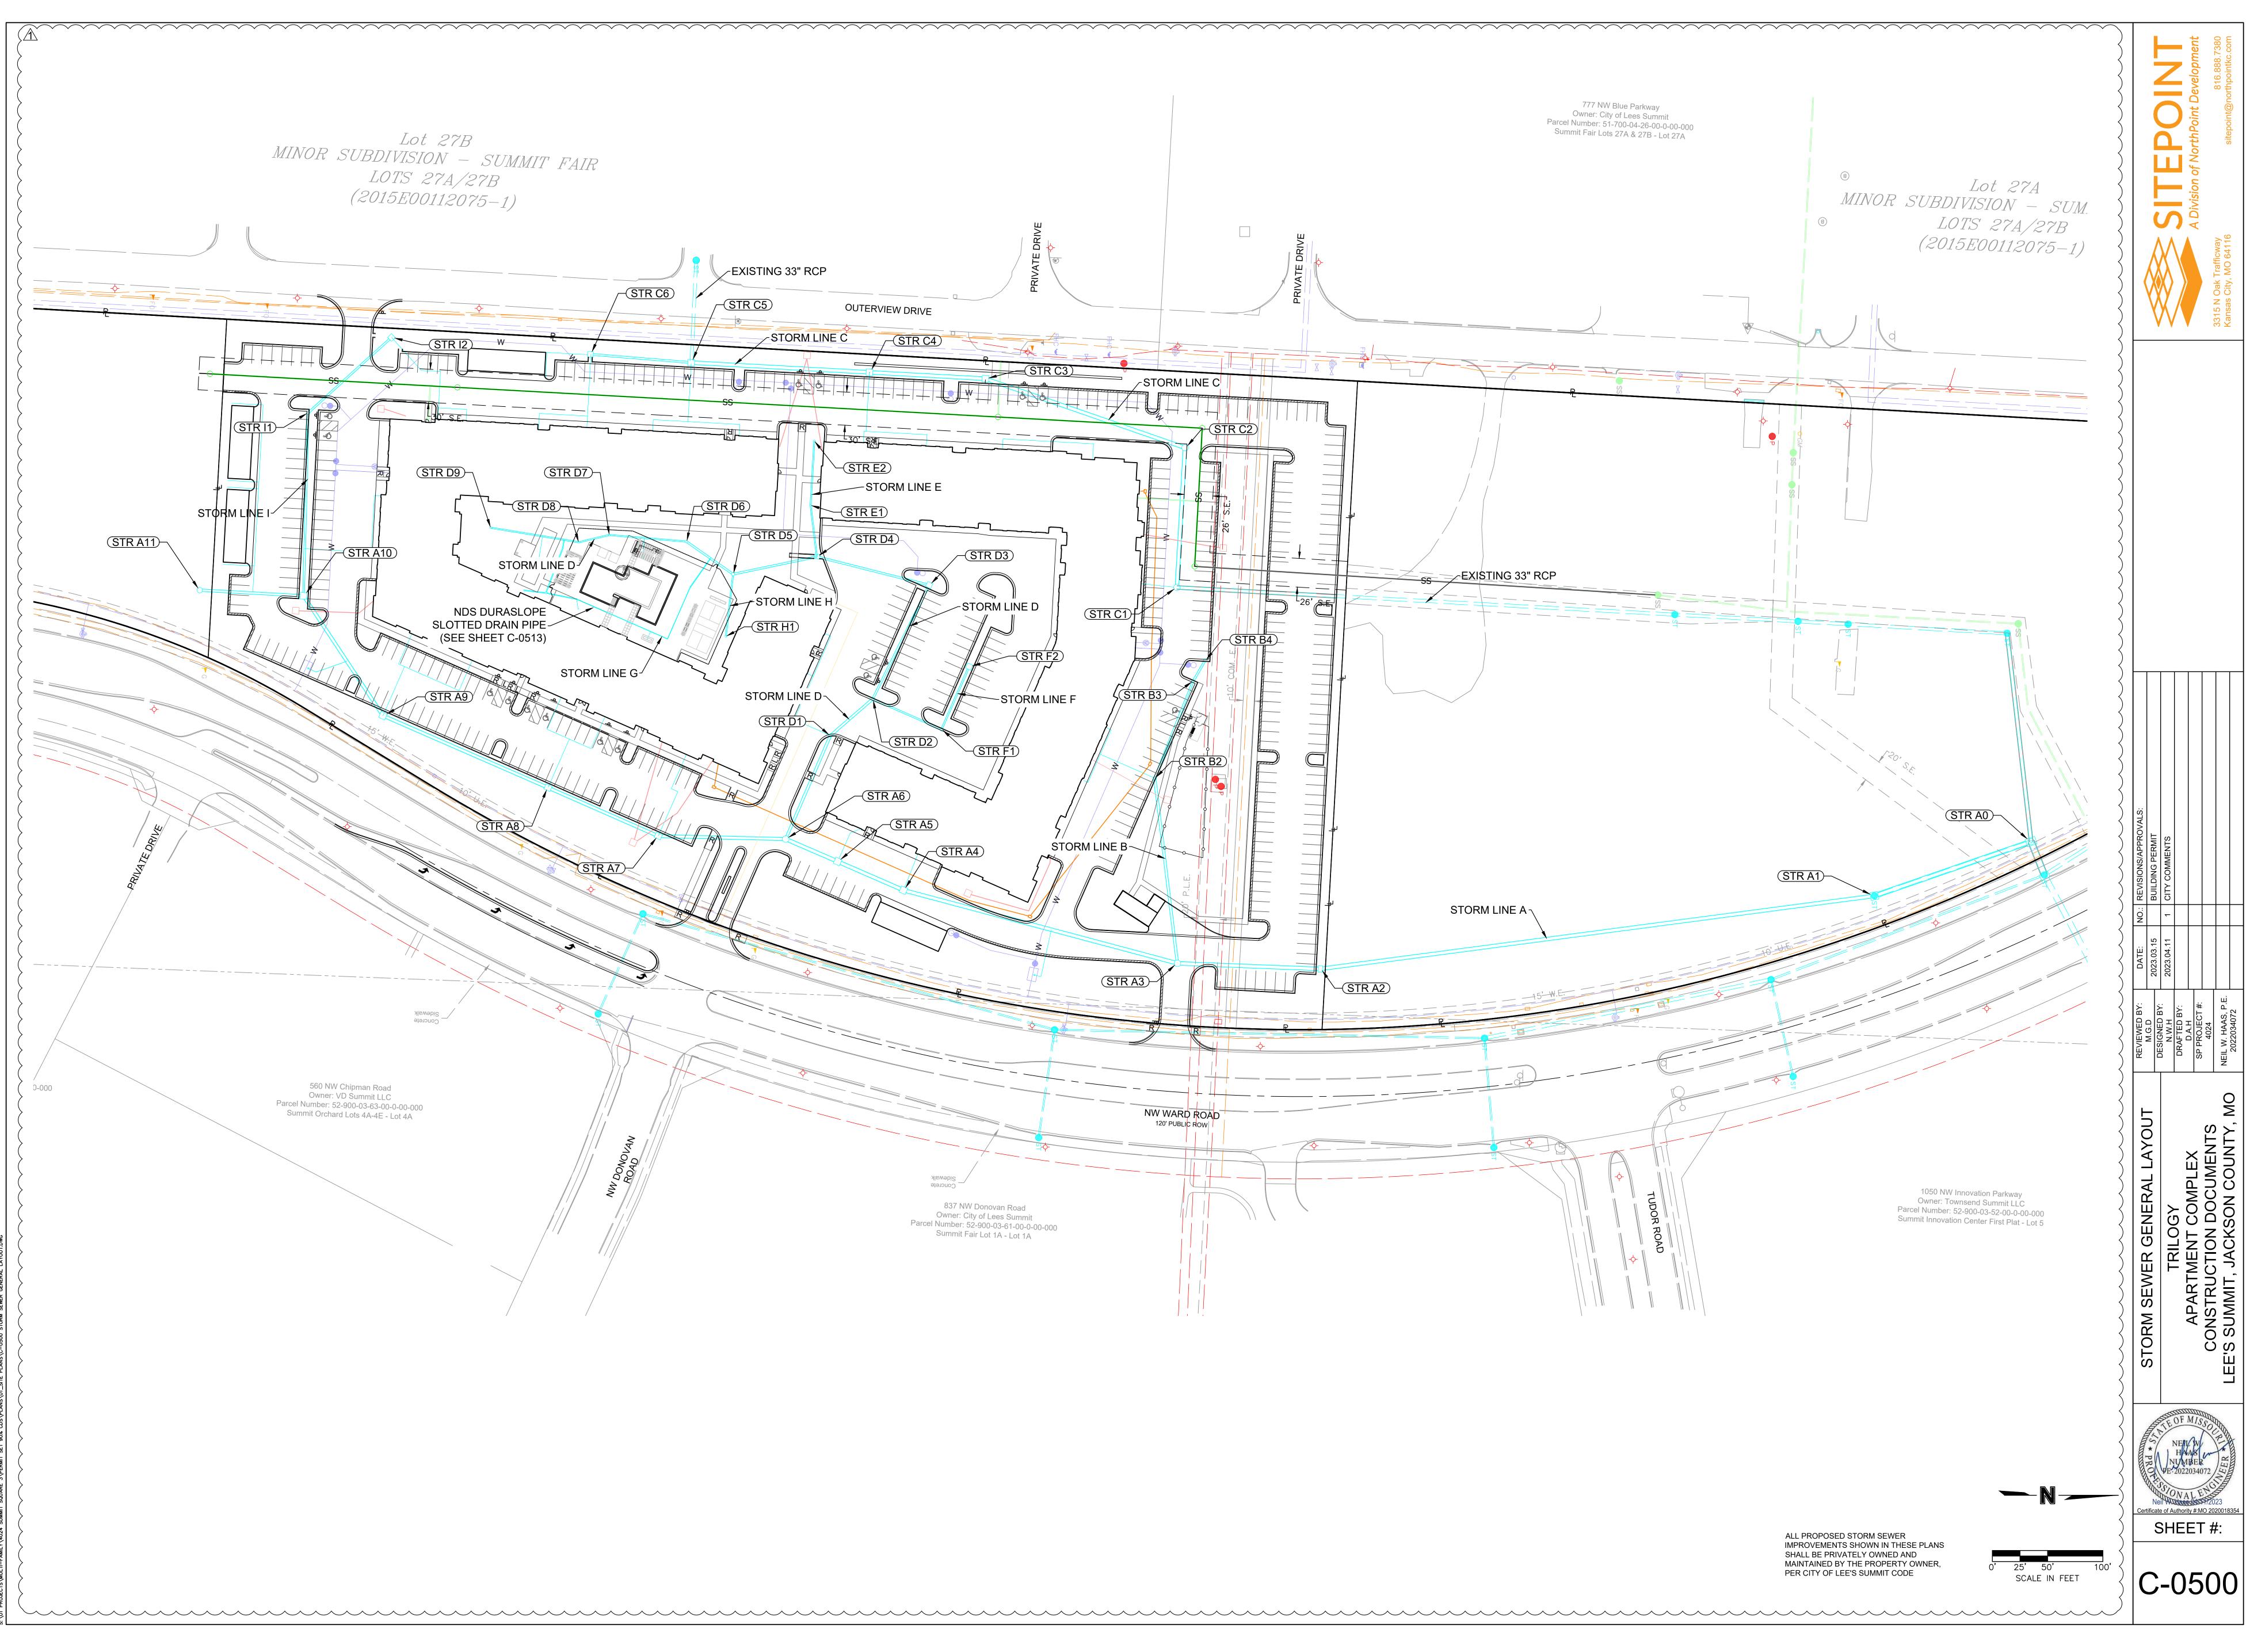

•         •           •         •         • | LANDSCAPE AREA. SEE LANDSCAPE<br>PLANS   |



Ο  $\geq$ 









|     | LEGE          |
|-----|---------------|
| TC- | TOP OF CURB   |
| PV- | TOP OF PAVE   |
| SW- | SIDEWALK      |
| FF— | FINISHED FLOO |
| EG— | EXISTING GRA  |
| PG- | PROPOSED GR   |
| TE- | TOP ELEVATIO  |
| TS- | TOP OF STEP   |
| BS- | BOTTOM OF S   |
| TW- | PROPOSED GR   |
| BW- | PROPOSED GRA  |
|     |               |





|     | LEGE          |
|-----|---------------|
| TC- | TOP OF CURE   |
| PV- | TOP OF PAVE   |
| SW- | SIDEWALK      |
| FF- | FINISHED FLO  |
| EG- | EXISTING GRA  |
| PG- | PROPOSED GI   |
| TE- | TOP ELEVATION |
| TS- | TOP OF STEP   |
| BS- | BOTTOM OF S   |
| TW- | PROPOSED GI   |
| BW- | PROPOSED GR   |
|     |               |

















ALL PROPOSED STORM SEWER IMPROVEMENTS SHOWN IN THESE PLANS SHALL BE PRIVATELY OWNED AND MAINTAINED BY THE PROPERTY OWNER, PER CITY OF LEE'S SUMMIT CODE

10´



~ SCALE AN FEET ~ ~ ~ ~









(I-92071100291



|                                            | 3315 N Oak Trafficway       Balano f NorthPoint Development         Bansas City, MO 64116       B1688.7380