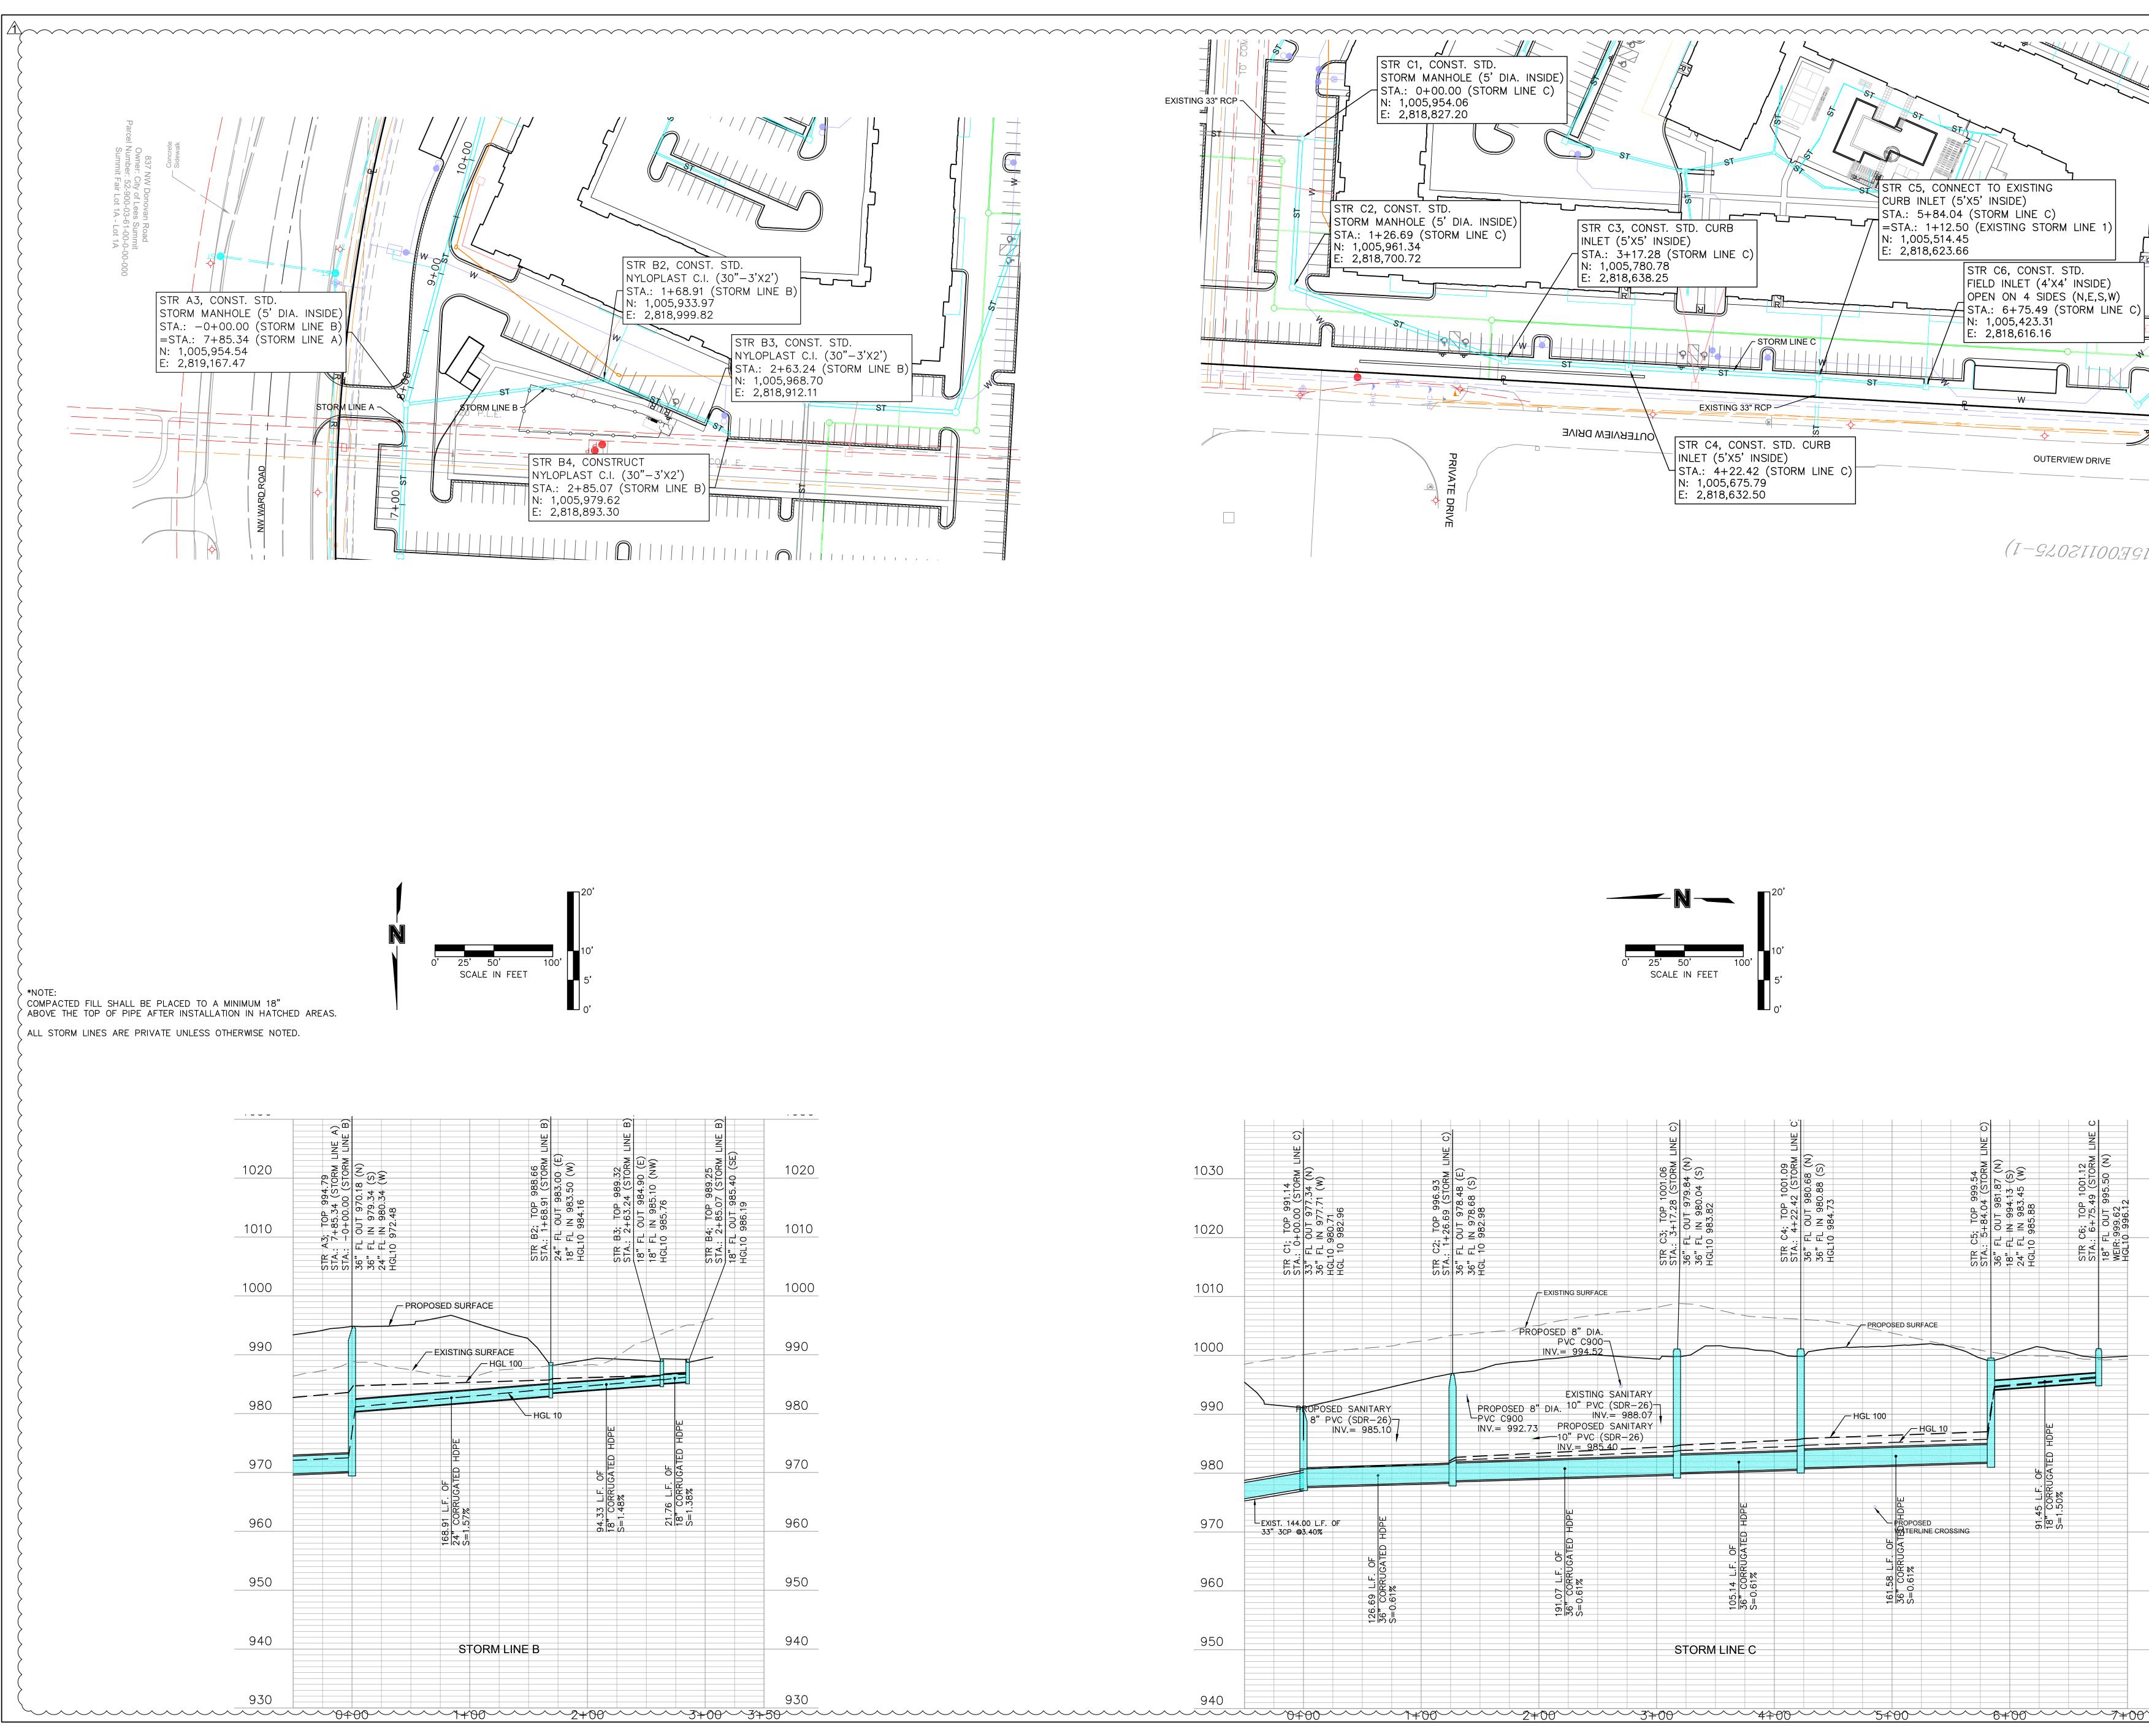

OP OF PAVE   |
| SW- | SIDEWALK      |
| FF— | FINISHED FLOO |
| EG— | EXISTING GRA  |
| PG- | PROPOSED GR   |
| TE- | TOP ELEVATIO  |
| TS- | TOP OF STEP   |
| BS- | BOTTOM OF S   |
| TW- | PROPOSED GR   |
| BW- | PROPOSED GRA  |
|     |               |





|     | LEGE          |
|-----|---------------|
| TC- | TOP OF CURE   |
| PV- | TOP OF PAVE   |
| SW- | SIDEWALK      |
| FF- | FINISHED FLO  |
| EG- | EXISTING GRA  |
| PG- | PROPOSED GI   |
| TE- | TOP ELEVATION |
| TS- | TOP OF STEP   |
| BS- | BOTTOM OF S   |
| TW- | PROPOSED GI   |
| BW- | PROPOSED GR   |
|     |               |

















ALL PROPOSED STORM SEWER IMPROVEMENTS SHOWN IN THESE PLANS SHALL BE PRIVATELY OWNED AND MAINTAINED BY THE PROPERTY OWNER, PER CITY OF LEE'S SUMMIT CODE

10´



~ SCALE AN FEET ~ ~ ~ ~









(I-92071100291



|                                            | 3315 N Oak Trafficway       Balano f NorthPoint Development         Bansas City, MO 64116       B1688.7380