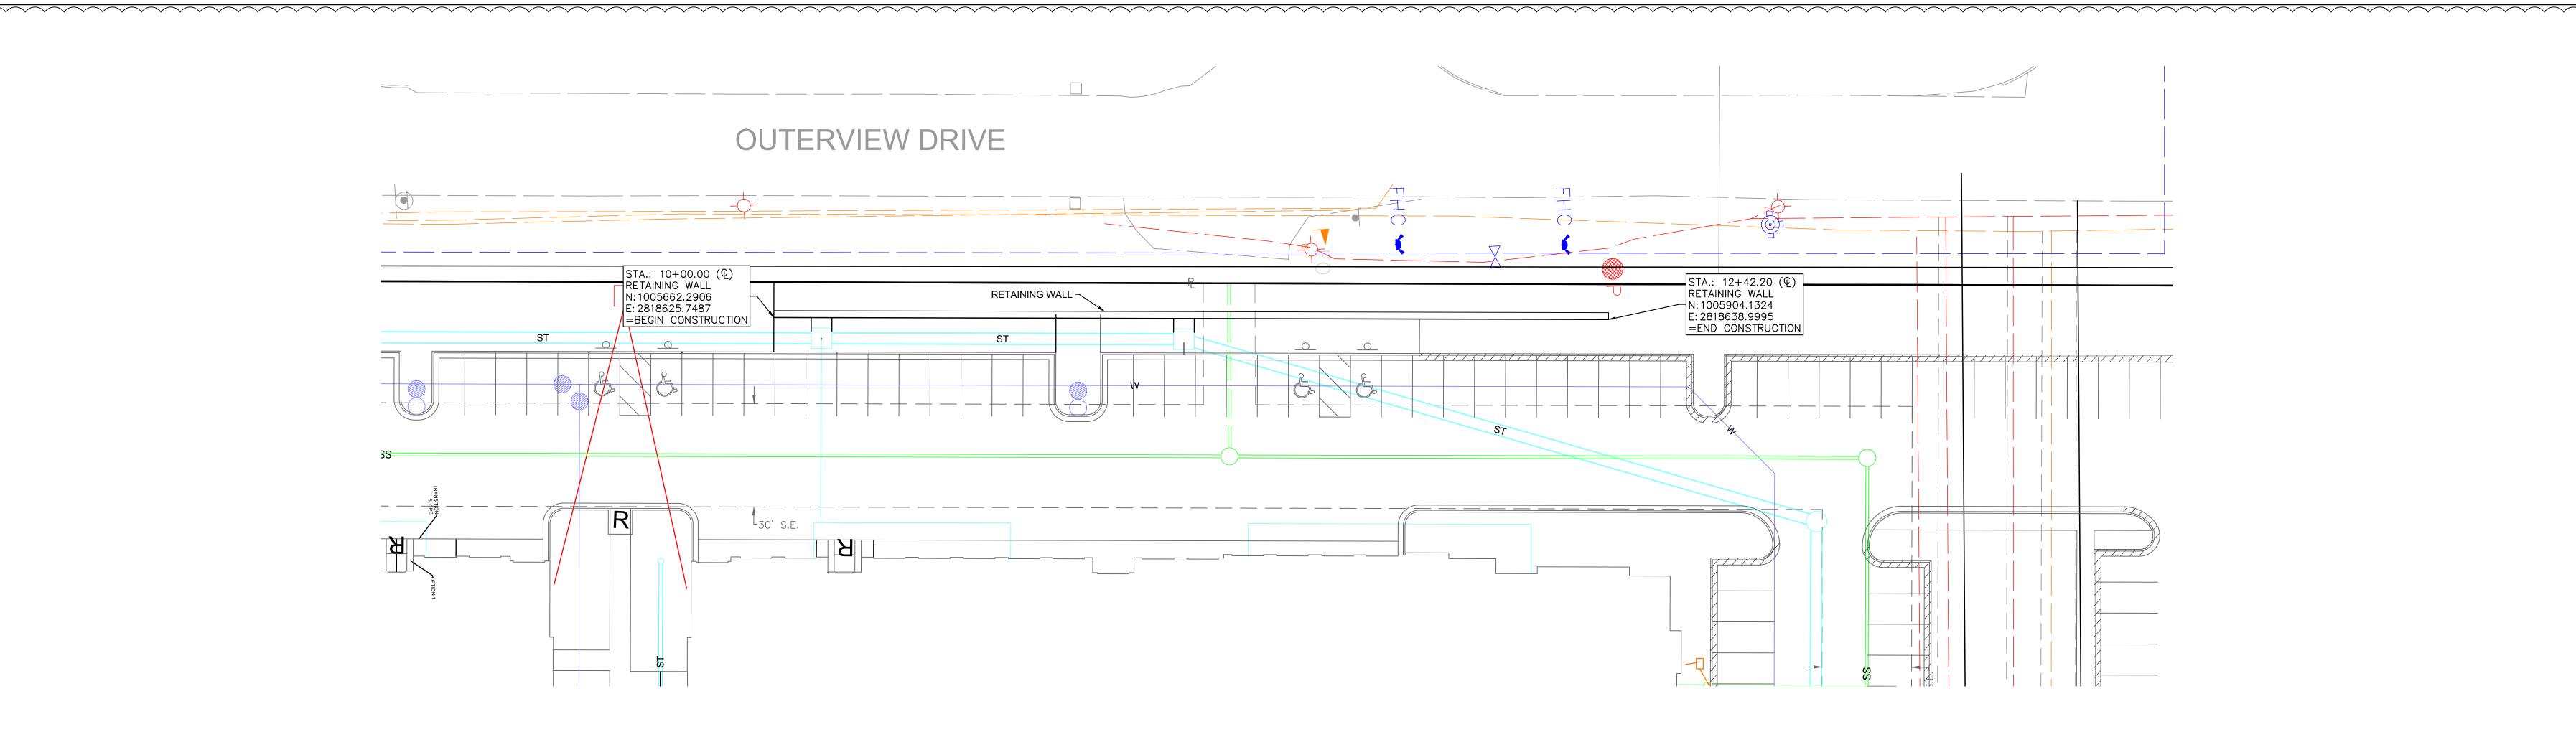

•         •           •         •         • | LANDSCAPE AREA. SEE LANDSCAPE<br>PLANS   |



Ο  $\geq$ 









|     | LEGE          |
|-----|---------------|
| TC- | TOP OF CURB   |
| PV- | TOP OF PAVE   |
| SW- | SIDEWALK      |
| FF— | FINISHED FLOO |
| EG— | EXISTING GRA  |
| PG- | PROPOSED GR   |
| TE- | TOP ELEVATIO  |
| TS- | TOP OF STEP   |
| BS- | BOTTOM OF S   |
| TW- | PROPOSED GR   |
| BW- | PROPOSED GRA  |
|     |               |





|     | LEGE          |
|-----|---------------|
| TC- | TOP OF CURE   |
| PV- | TOP OF PAVE   |
| SW- | SIDEWALK      |
| FF- | FINISHED FLO  |
| EG- | EXISTING GRA  |
| PG- | PROPOSED GI   |
| TE- | TOP ELEVATION |
| TS- | TOP OF STEP   |
| BS- | BOTTOM OF S   |
| TW- | PROPOSED GI   |
| BW- | PROPOSED GR   |
|     |               |

















ALL PROPOSED STORM SEWER IMPROVEMENTS SHOWN IN THESE PLANS SHALL BE PRIVATELY OWNED AND MAINTAINED BY THE PROPERTY OWNER, PER CITY OF LEE'S SUMMIT CODE

10´



~ SCALE AN FEET ~ ~ ~ ~









(I-92071100291



|                                            | 3315 N Oak Trafficway       Balano f NorthPoint Development         Bansas City, MO 64116       B1688.7380