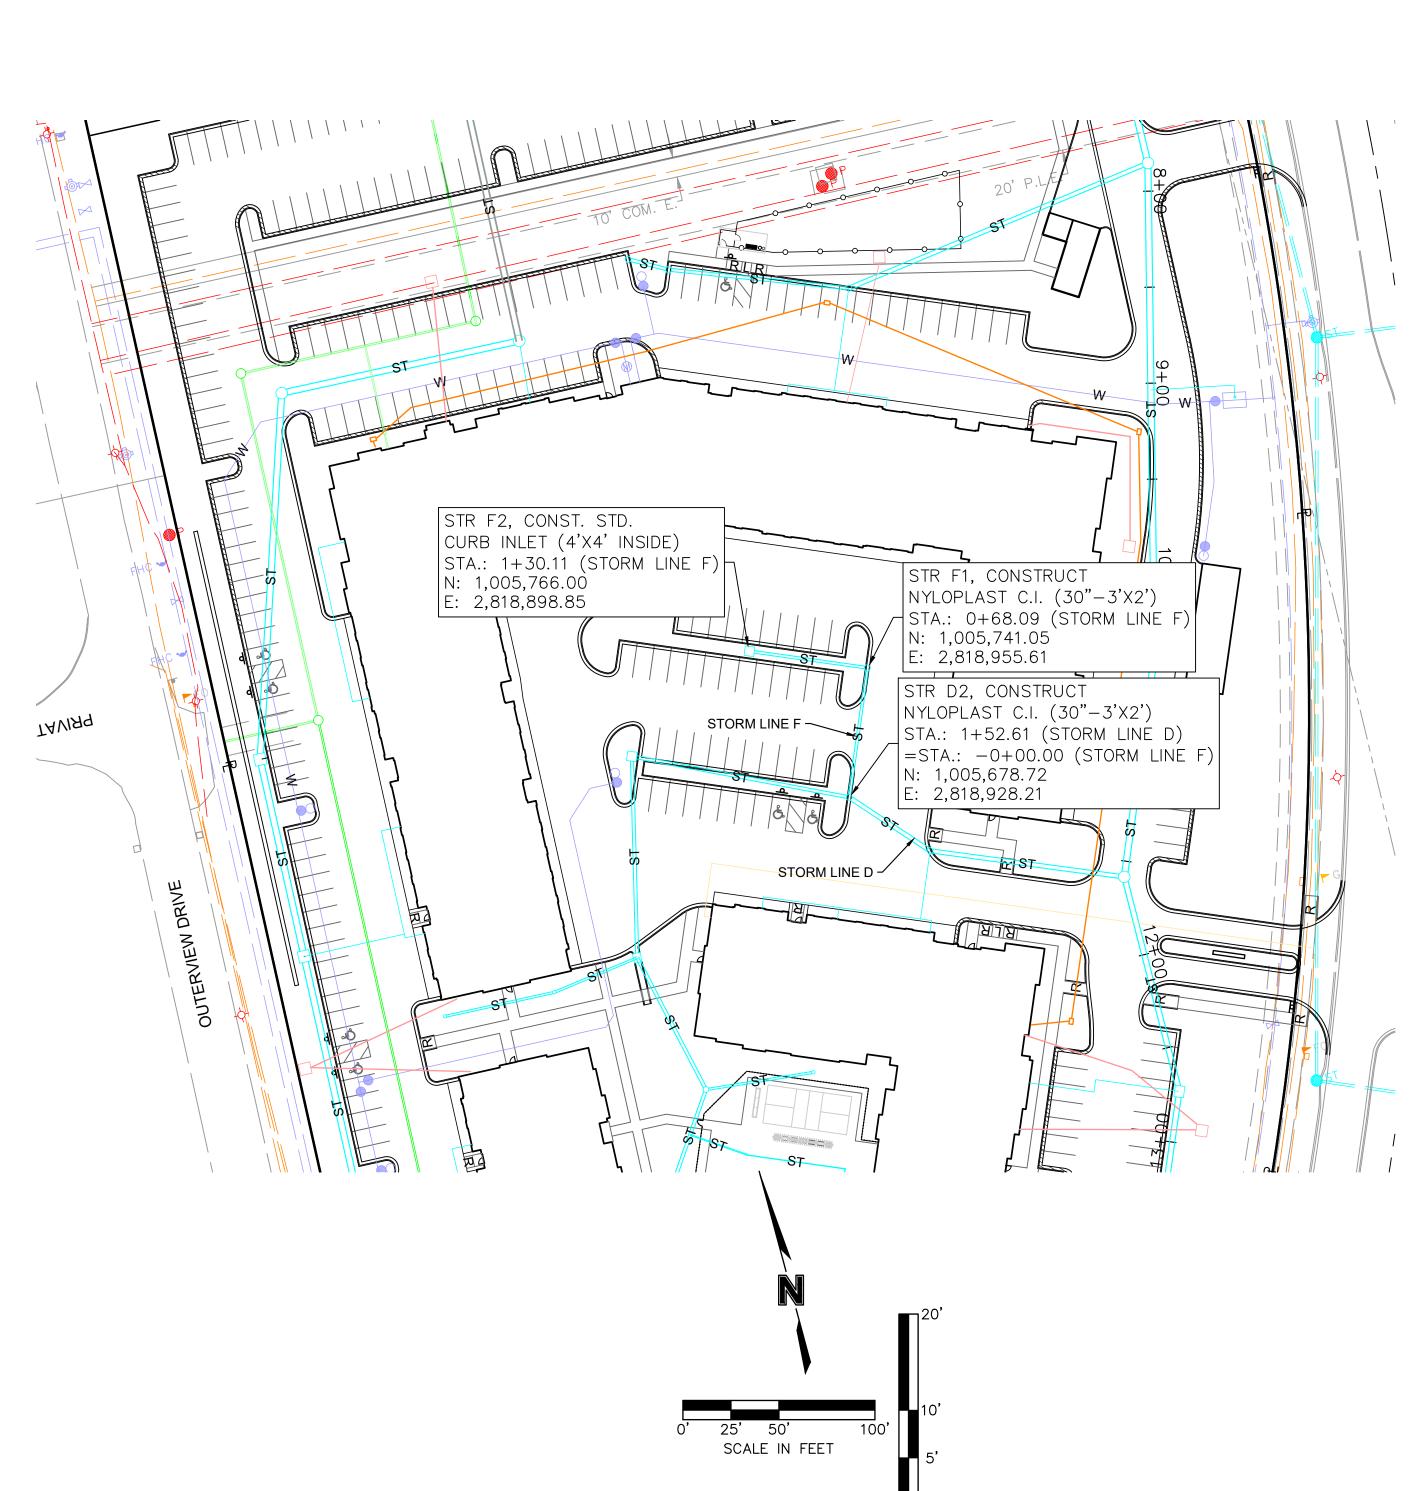

|





















|     | LEGEND               |
|-----|----------------------|
| 100 | EXISTING INDEX CONTO |
| 100 | EXISTING INTERMEDIAT |
|     | RIDGE LINE           |
| 00  | STORM STRUCTURE NU   |
| A   | DRAINAGE AREA        |
| С   | RUNOFF COEFFICIENT   |
|     |                      |

|                              |             |                 | T                 | 1          |                 | PII               | PE DESIGN TABLE (10-) | (EAR)      |          |                              | <u>г</u>                  |               | 1             |         |                          | <del></del> |
|------------------------------|-------------|-----------------|-------------------|------------|-----------------|-------------------|-----------------------|------------|----