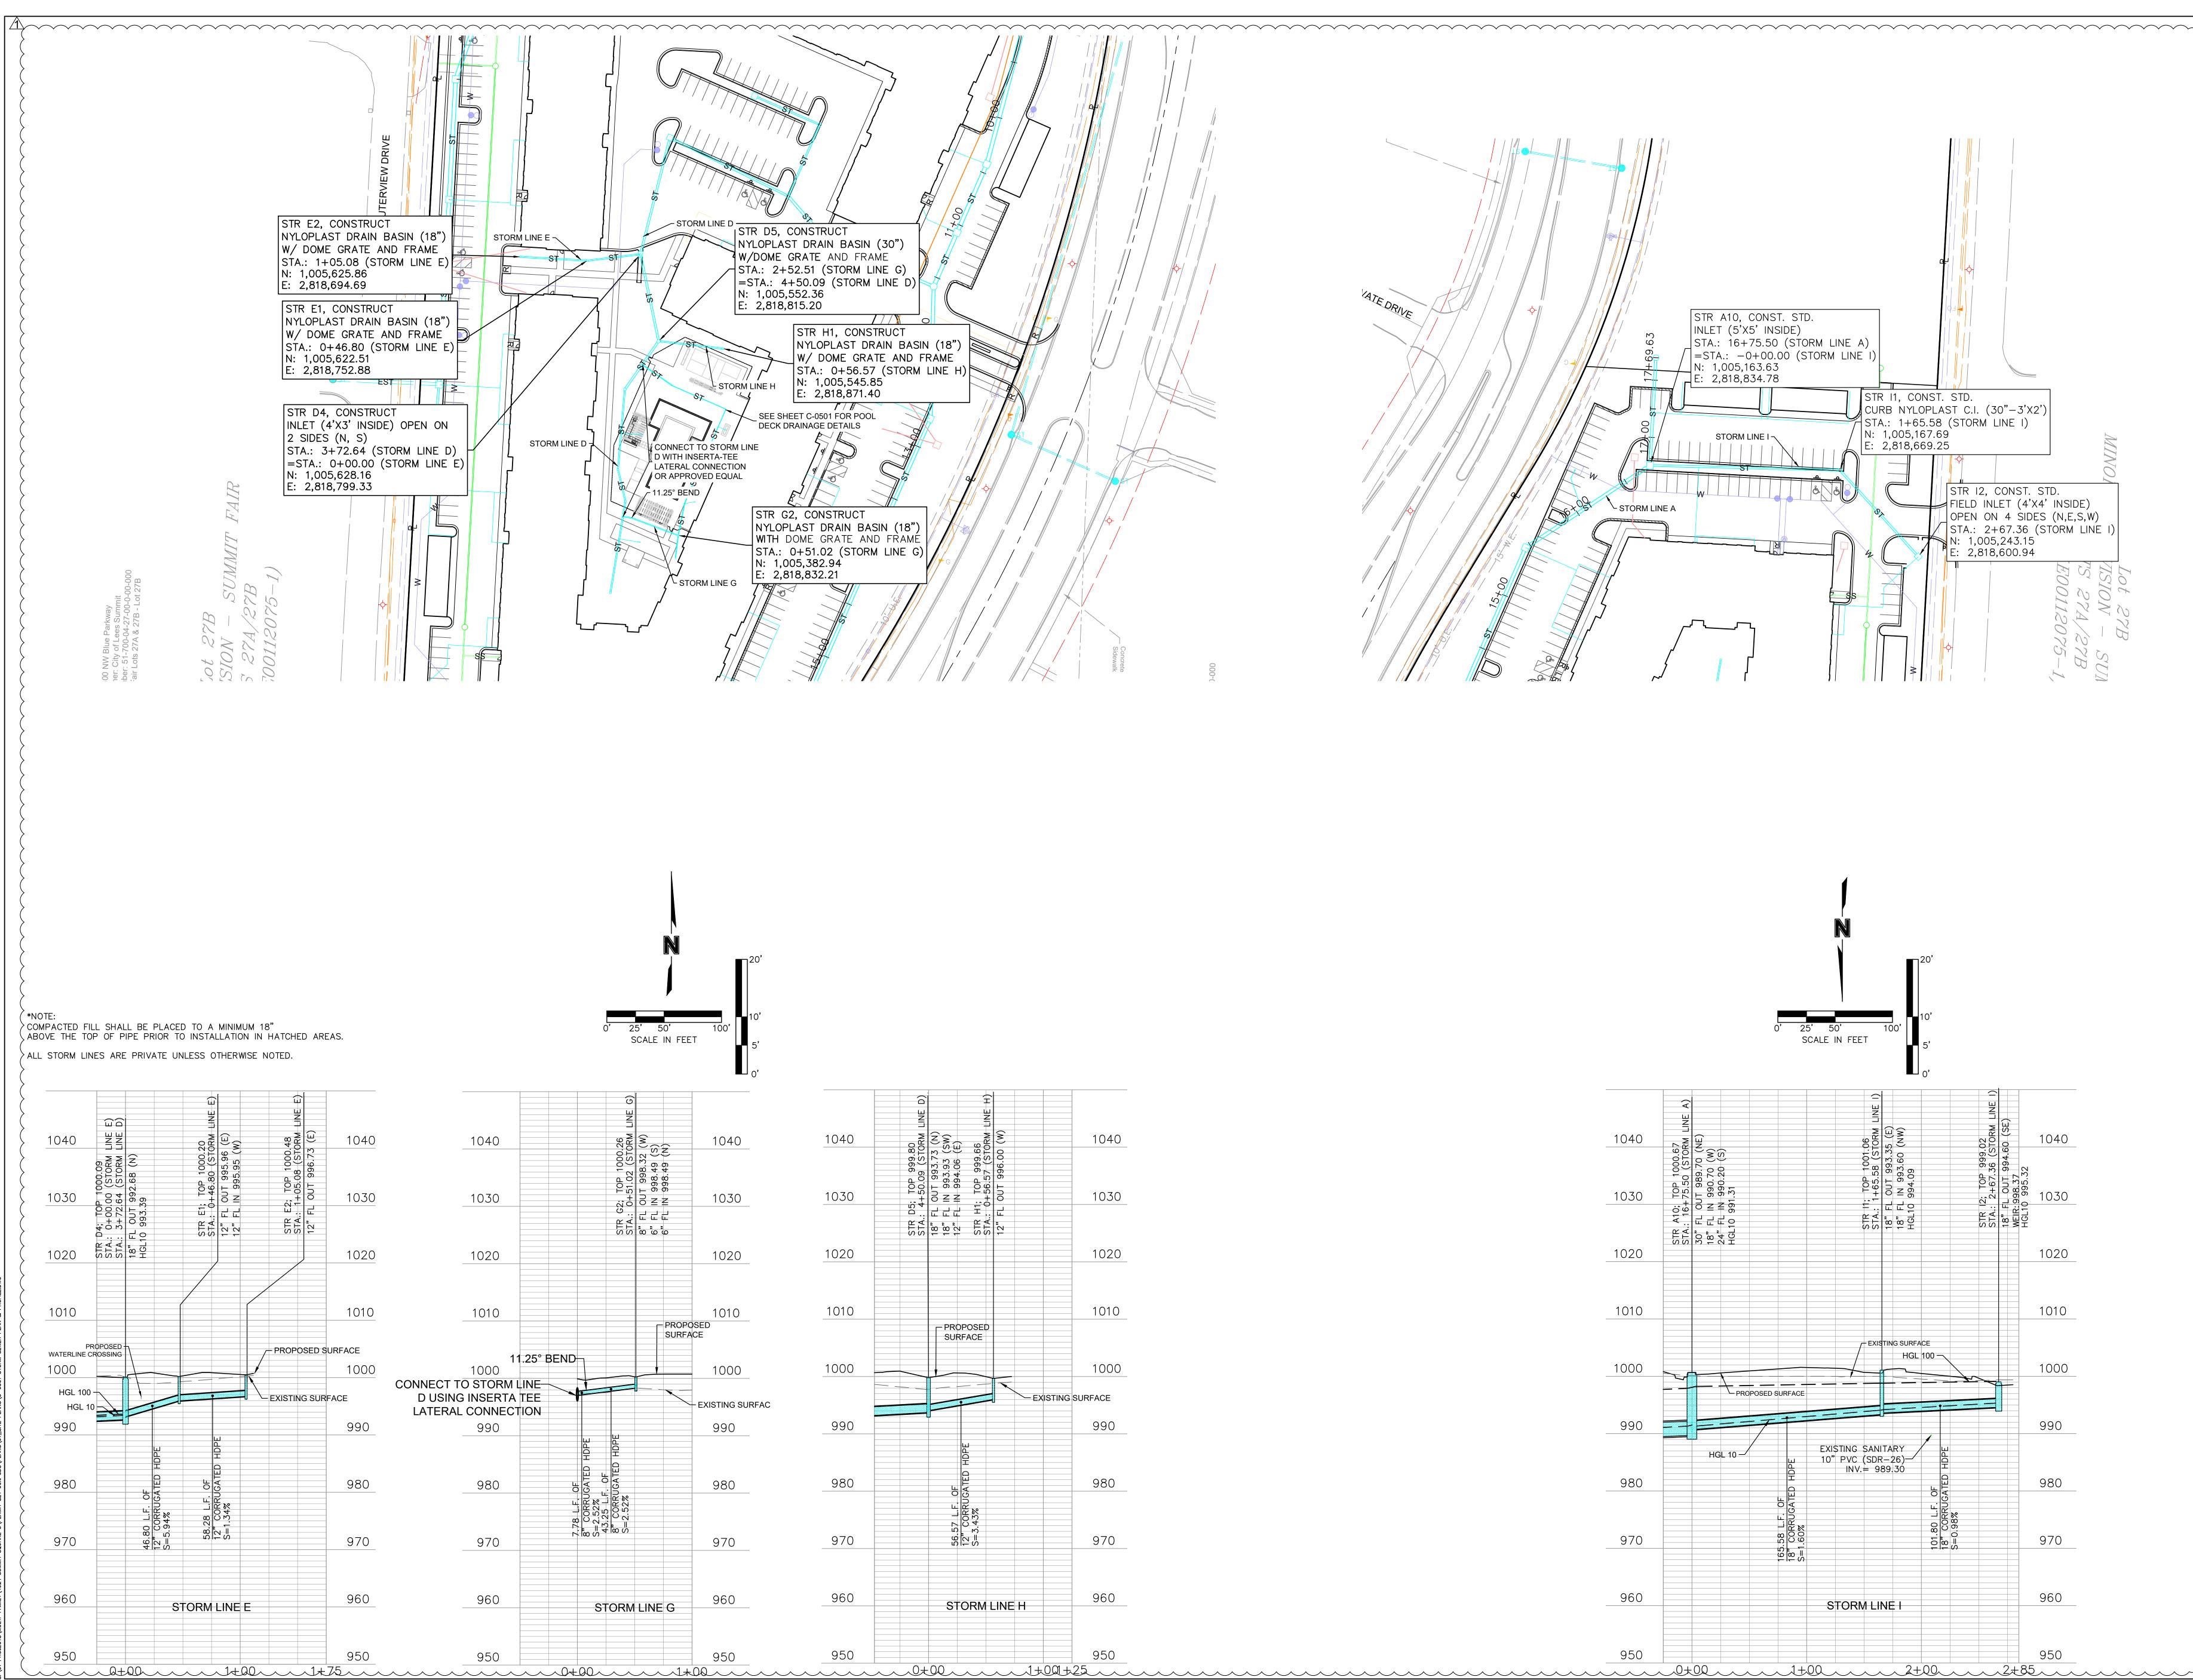

|





















|     | LEGEND               |
|-----|----------------------|
| 100 | EXISTING INDEX CONTO |
| 100 | EXISTING INTERMEDIAT |
|     | RIDGE LINE           |
| 00  | STORM STRUCTURE NU   |
| A   | DRAINAGE AREA        |
| С   | RUNOFF COEFFICIENT   |
|     |                      |

|                              |             |                 | T                 | 1          |                 | PII               | PE DESIGN TABLE (10-) | (EAR)      |          |                              | <u>г</u>                  |               | 1             |         |                          | <del></del> |
|------------------------------|-------------|-----------------|-------------------|------------|-----------------|-------------------|-----------------------|------------|----------