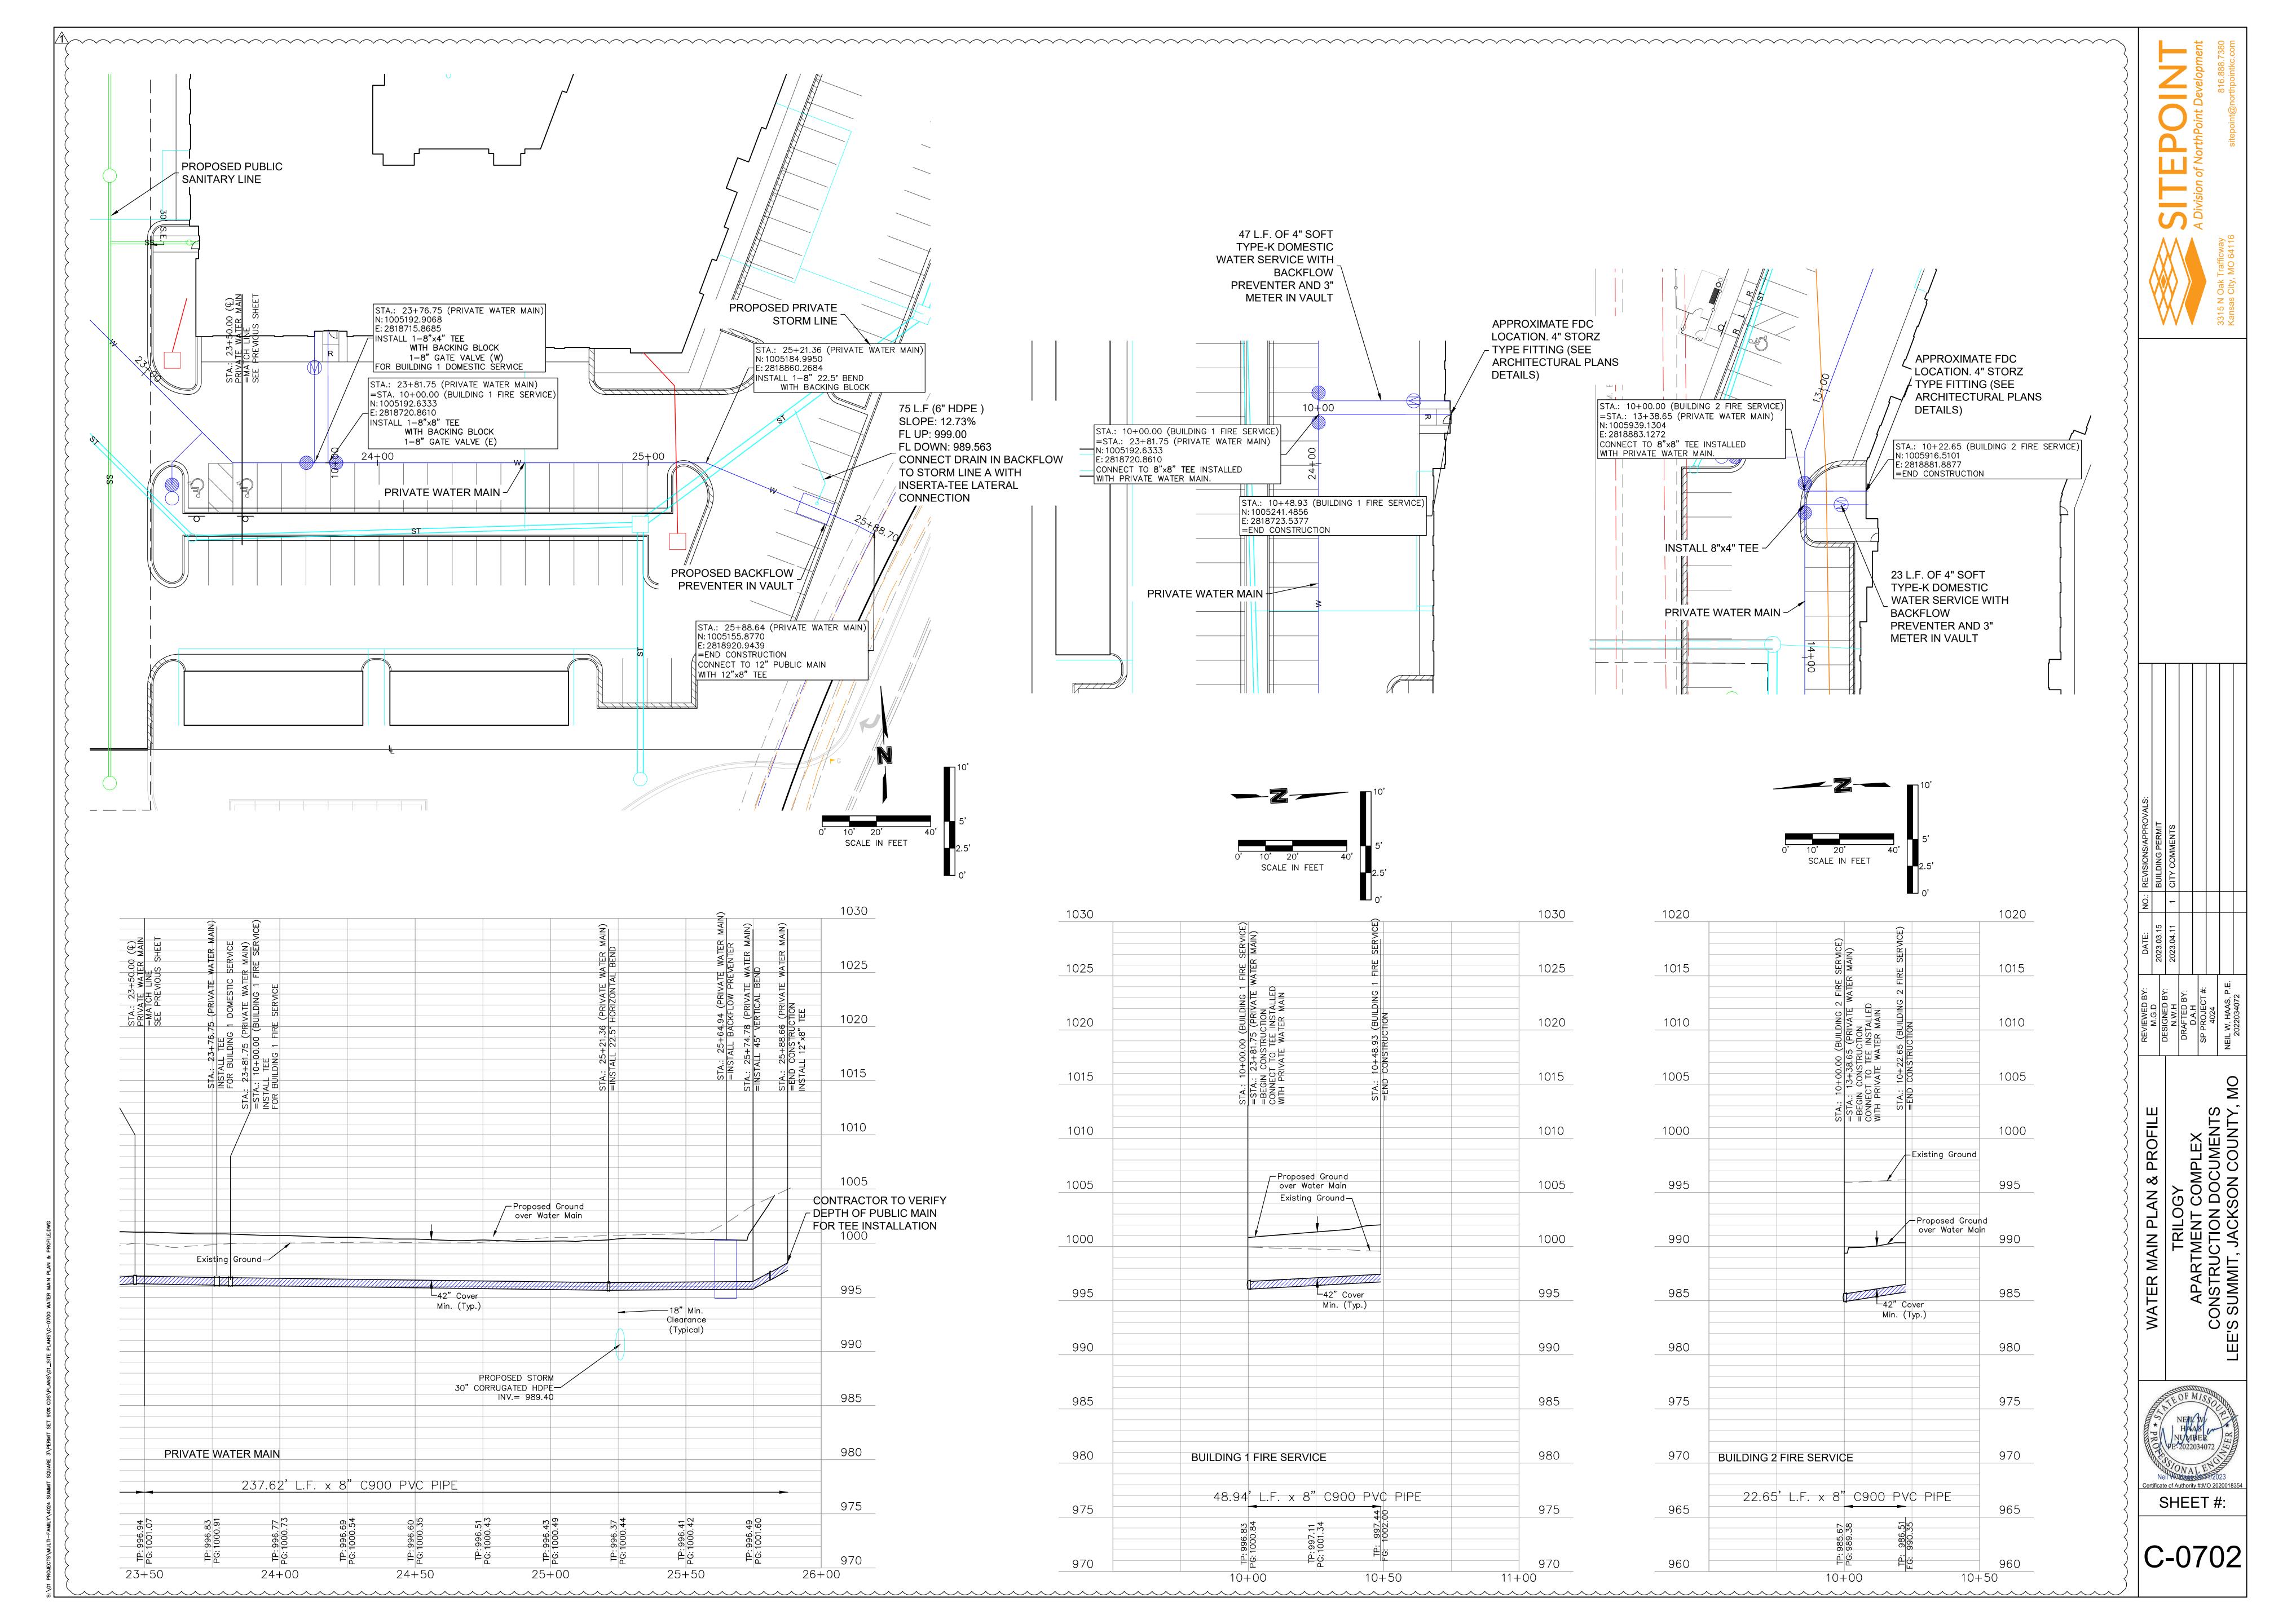

| 1001.09                   | 985.66       | 0.71          | 0.68    | 5                    |
| $\langle \square$ | STR C5   | 161.58      | 981.87          | 980.88            | 0.61       | 36.00         | 0.012       | 56.55         | 60.96      | 8.62     | 0.15                         | 999.54                    | 987.02       | 0.46          | 0.76    | 5                    |
|                   | STR C6   | 91.45       | 995.50          | 994.13            | 1.50       | 18.00         | 0.012       | 13.92         | 4.64       | 4.65     | 0.15                         | 1001.12                   | 996.33       | 0.5           | 0.72    | 5                    |



















TS\MULTI-FAMILY\4024 SUMMIT SQUARE 3\PERMIT SET 90% CDS\PLANS\01\_SITE PLANS\C-0700 WATER















| No.<br>No.<br>No.<br>No.<br>No.<br>No.<br>No.<br>No.<br>No.<br>No.