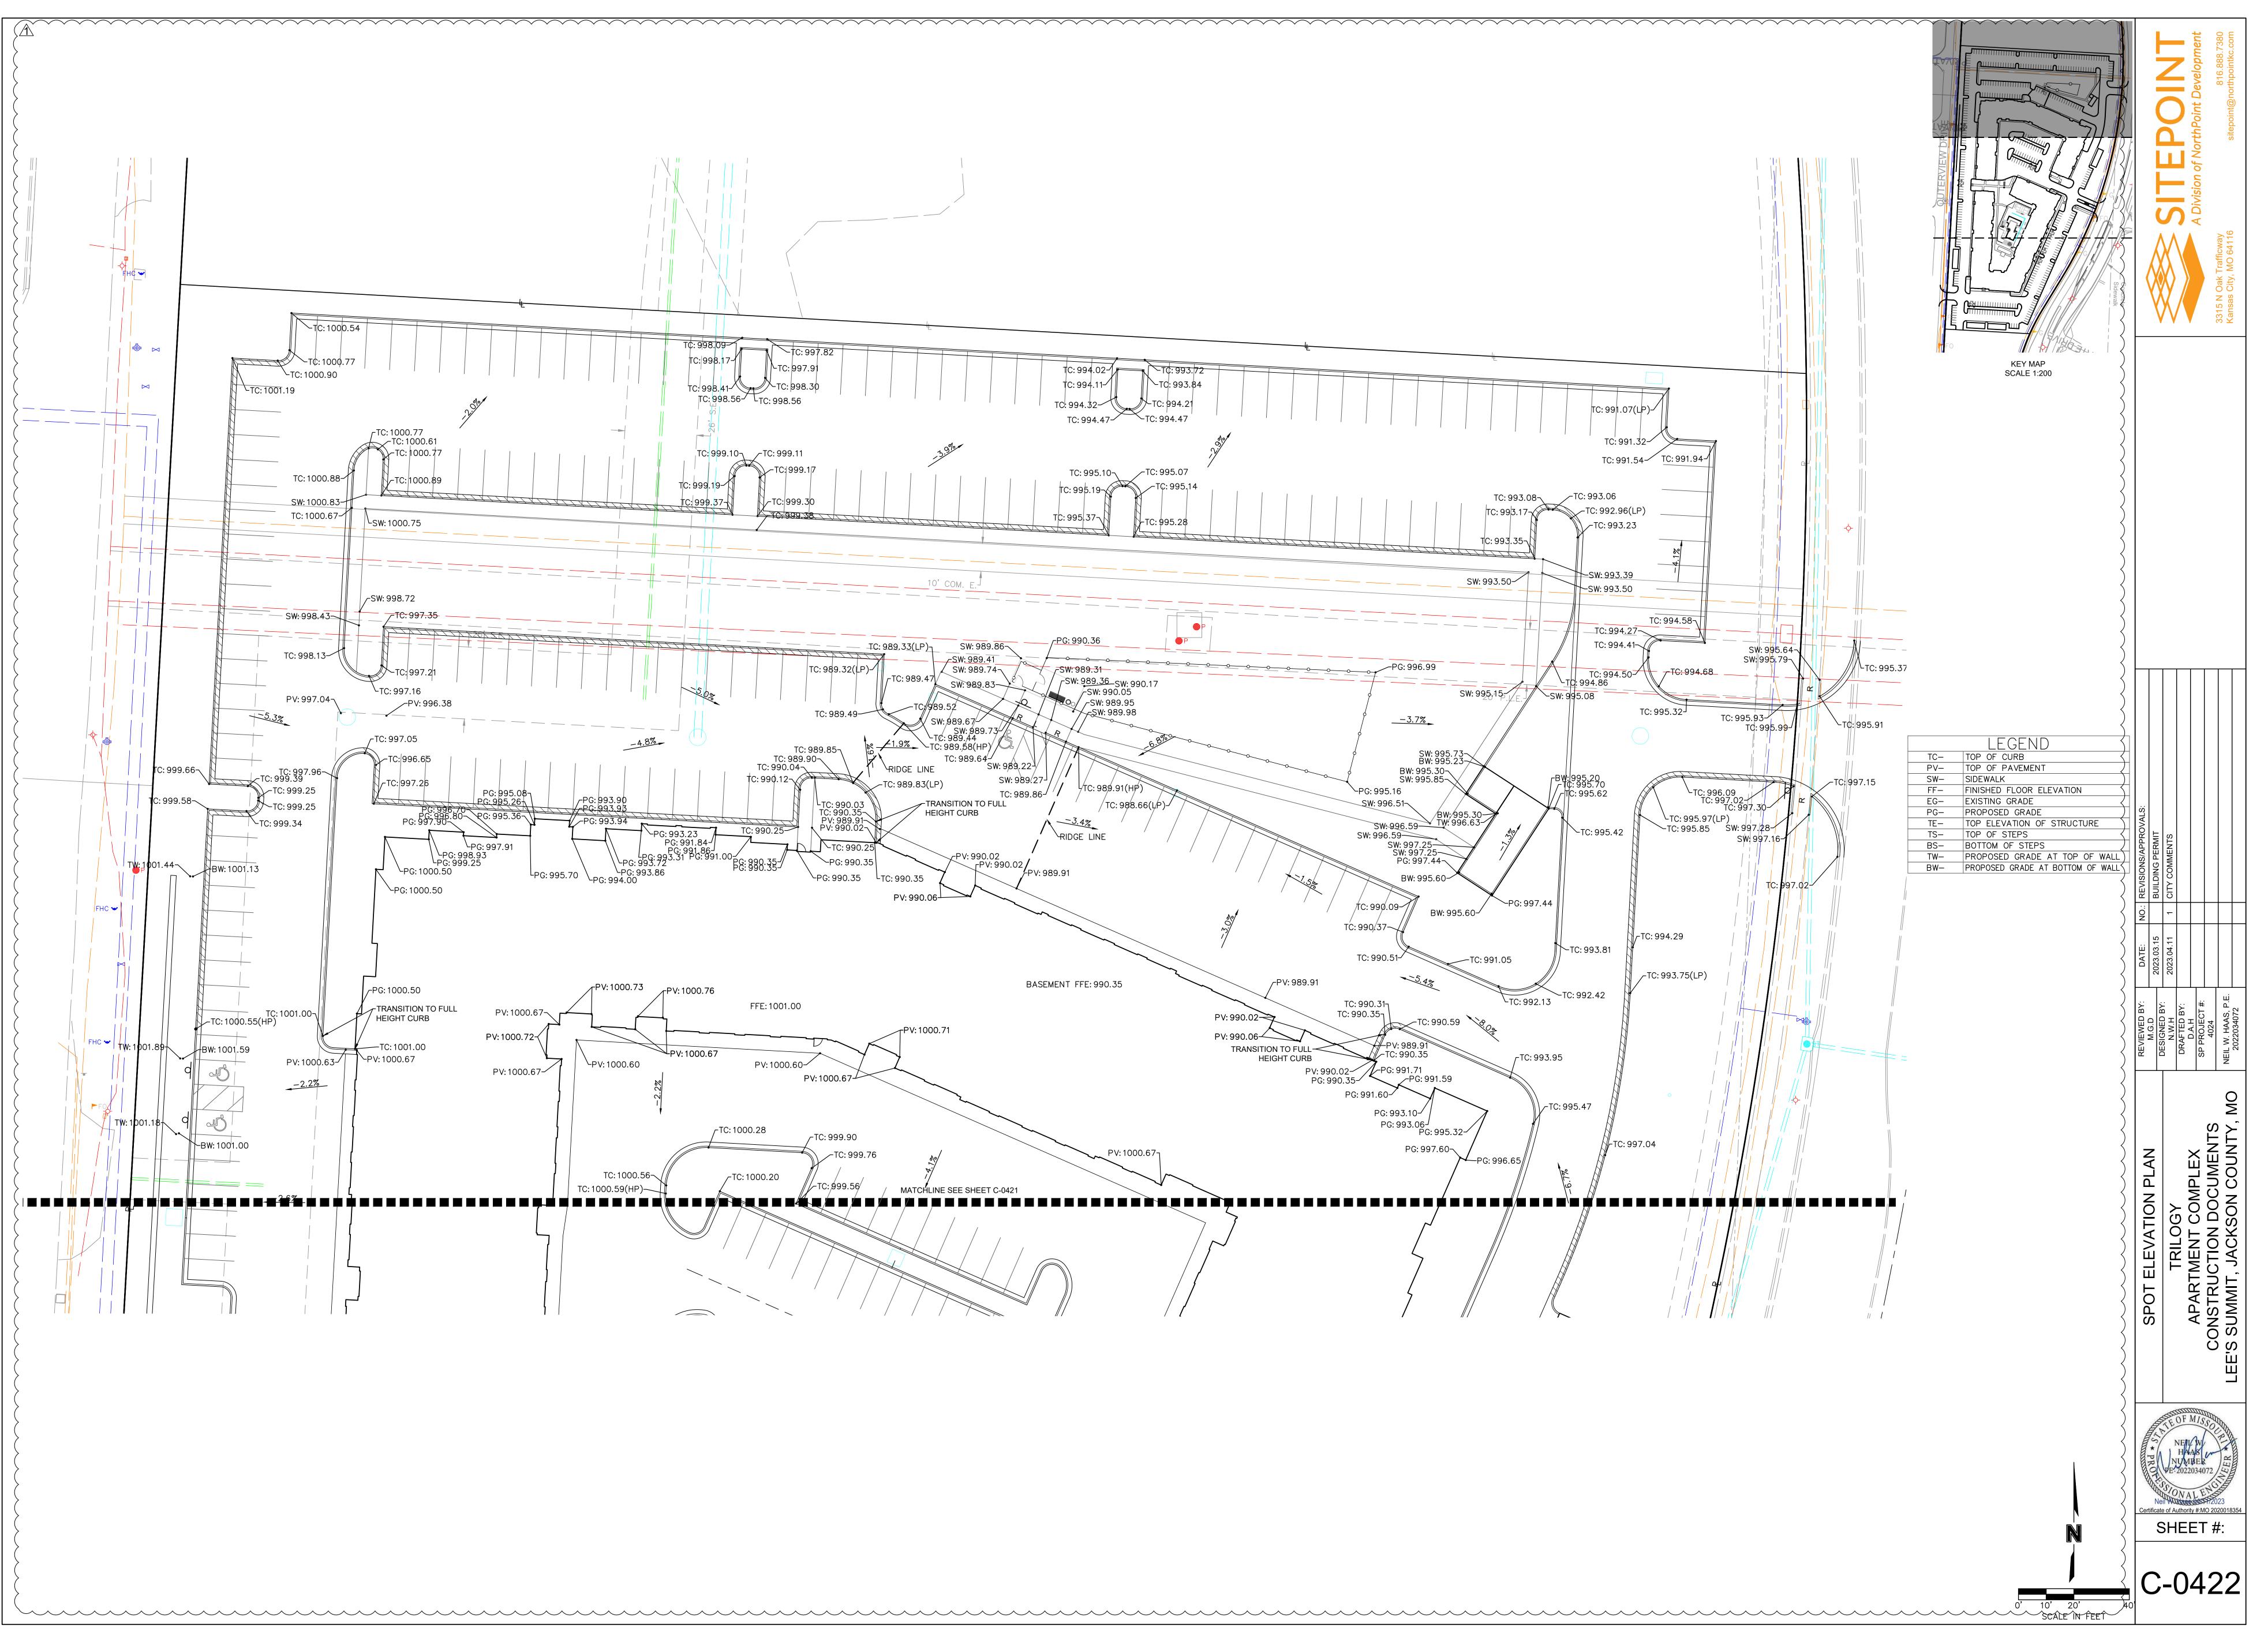

*         *           *         *         *           *         *         *           *         *         *           *         *         *           *         *         *           *         *         * | •         •         •           •         •         •           •         •         •           •         •         •           •         •         •           •         •         • | LANDSCAPE AREA. SEE LANDSCAPE<br>PLANS   |



Ο  $\geq$ 









|     | LEGE          |
|-----|---------------|
| TC- | TOP OF CURB   |
| PV- | TOP OF PAVE   |
| SW- | SIDEWALK      |
| FF— | FINISHED FLOO |
| EG— | EXISTING GRA  |
| PG- | PROPOSED GR   |
| TE- | TOP ELEVATIO  |
| TS- | TOP OF STEP   |
| BS- | BOTTOM OF S   |
| TW- | PROPOSED GR   |
| BW- | PROPOSED GRA  |
|     |               |





|     | LEGE          |
|-----|---------------|
| TC- | TOP OF CURE   |
| PV- | TOP OF PAVE   |
| SW- | SIDEWALK      |
| FF- | FINISHED FLO  |
| EG- | EXISTING GRA  |
| PG- | PROPOSED GI   |
| TE- | TOP ELEVATION |
| TS- | TOP OF STEP   |
| BS- | BOTTOM OF S   |
| TW- | PROPOSED GI   |
| BW- | PROPOSED GR   |
|     |               |

















ALL PROPOSED STORM SEWER IMPROVEMENTS SHOWN IN THESE PLANS SHALL BE PRIVATELY OWNED AND MAINTAINED BY THE PROPERTY OWNER, PER CITY OF LEE'S SUMMIT CODE

10´



~ SCALE AN FEET ~ ~ ~ ~









(I-92071100291



|                                            | 3315 N Oak Trafficway       Balano f NorthPoint Development         Bansas City, MO 64116       B1688.7380