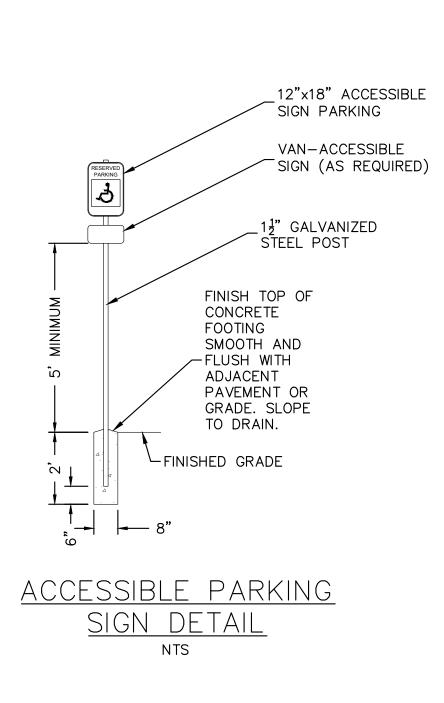

| 1001.09                   | 985.66       | 0.71          | 0.68    | 5                    |
| $\langle \square$ | STR C5   | 161.58      | 981.87          | 980.88            | 0.61       | 36.00         | 0.012       | 56.55         | 60.96      | 8.62     | 0.15                         | 999.54                    | 987.02       | 0.46          | 0.76    | 5                    |
|                   | STR C6   | 91.45       | 995.50          | 994.13            | 1.50       | 18.00         | 0.012       | 13.92         | 4.64       | 4.65     | 0.15                         | 1001.12                   | 996.33       | 0.5           | 0.72    | 5                    |



















TS\MULTI-FAMILY\4024 SUMMIT SQUARE 3\PERMIT SET 90% CDS\PLANS\01\_SITE PLANS\C-0700 WATER















| No.<br>No.<br>No.<br>No.<br>No.<br>No.<br>No.<br>No.<br>No.<br>No.