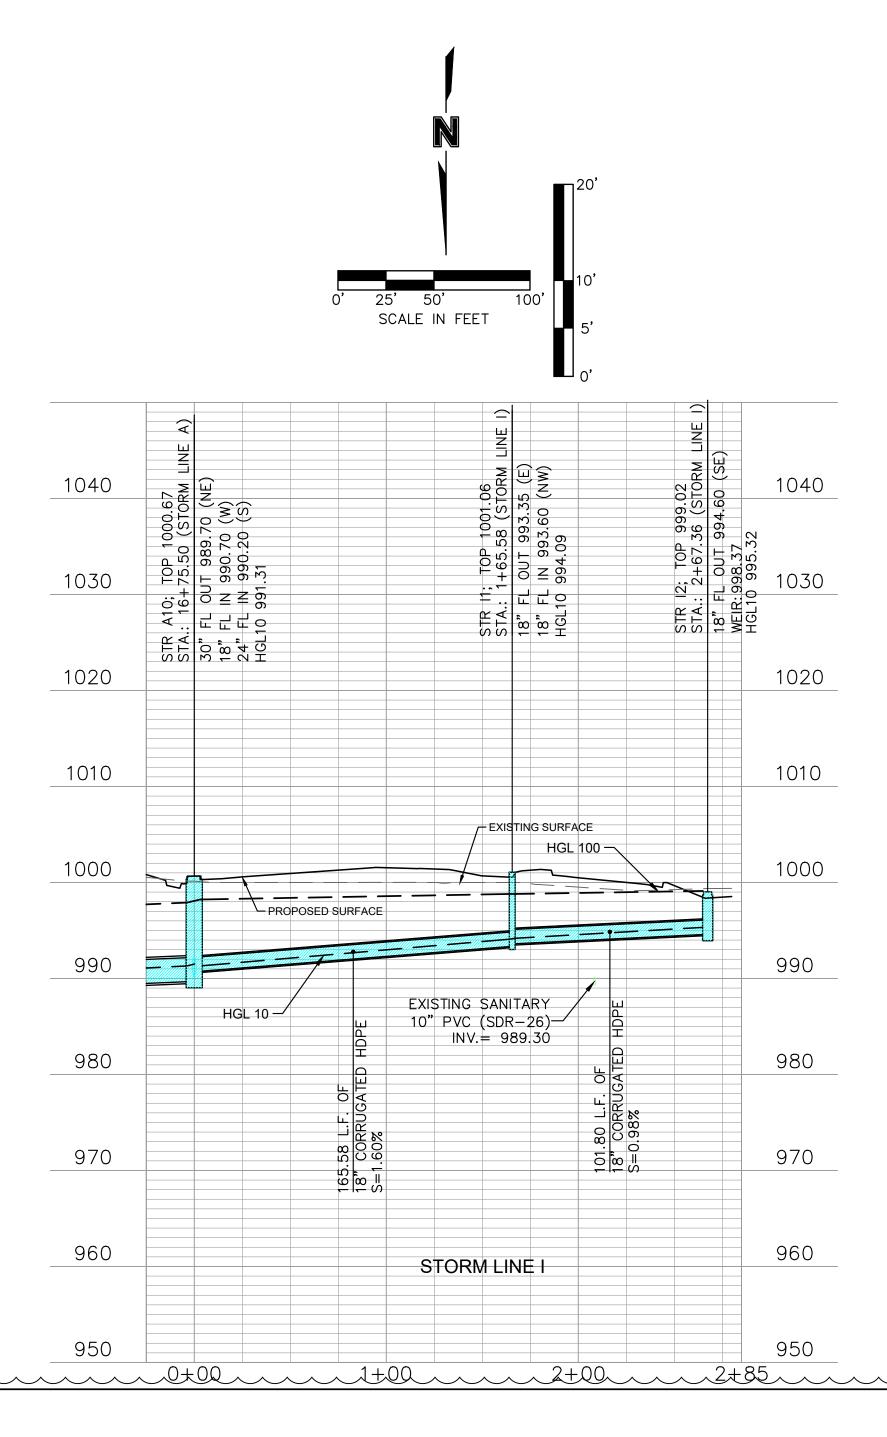

|





















|     | LEGEND               |
|-----|----------------------|
| 100 | EXISTING INDEX CONTO |
| 100 | EXISTING INTERMEDIAT |
|     | RIDGE LINE           |
| 00  | STORM STRUCTURE NU   |
| A   | DRAINAGE AREA        |
| С   | RUNOFF COEFFICIENT   |
|     |                      |

|                              |             |                 | T                 | 1          |                 | PII               | PE DESIGN TABLE (10-) | (EAR)      |          |                              | <u>г</u>                  |               | 1             |         |                          | <del></del> |
|------------------------------|-------------|-----------------|-------------------|------------|-----------------|-------------------|-----------------------|------------|----------|---