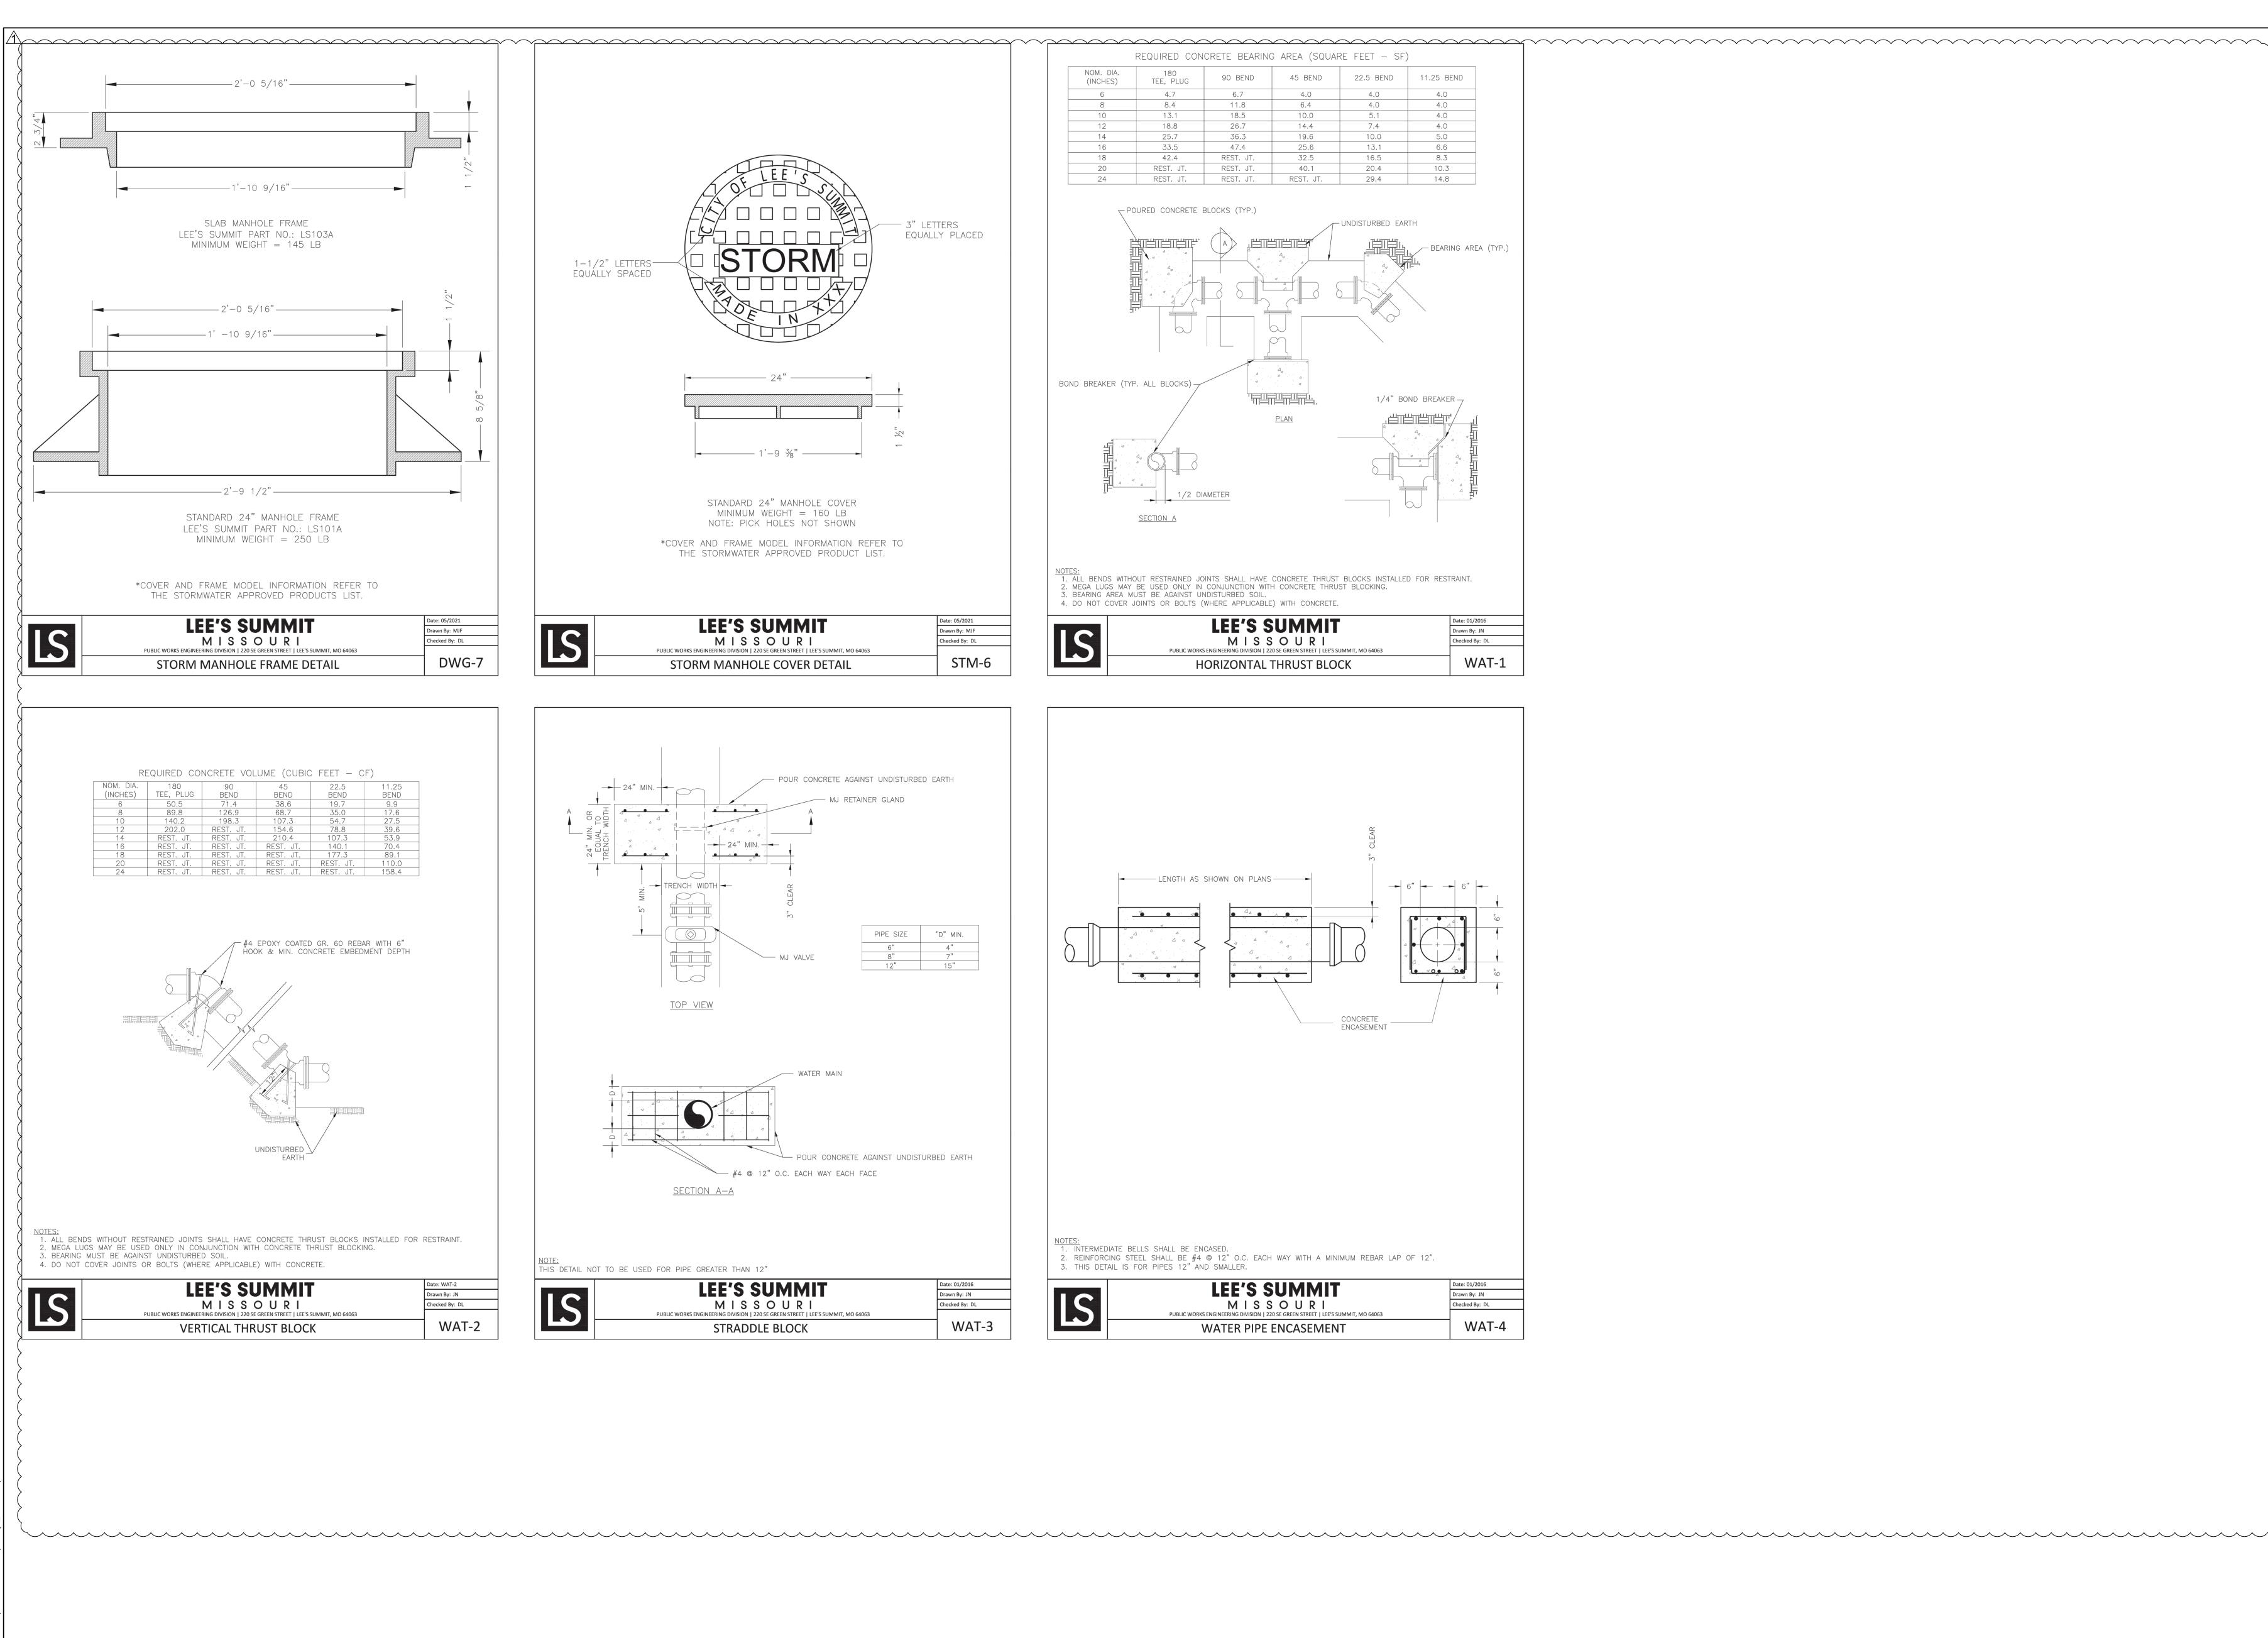

|                       |  |











S\MULTI-FAMILY\4024 SUMMIT SQUARE 3\PERMIT SET 90% CDS\PLANS\01\_SITE PLANS\C-2000 DET.











|         | PLANT SCHE      | EDULE       |                                                                  |             |           |
|---------|-----------------|-------------|------------------------------------------------------------------|-------------|-----------|
|         | DECIDUOUS TREES | CODE        | BOTANICAL / COMMON NAME                                          | SIZE        |           |
|         |                 | AO          | Acer rubrum 'October Glory' / October Glory Red Maple            | 2" Cal.     | B&B       |
| < l     |                 | MS          | Malus x 'Spring Snow' / Spring Snow Crabapple                    | 1.5" Cal.   | B&B       |
| ير<br>ر |