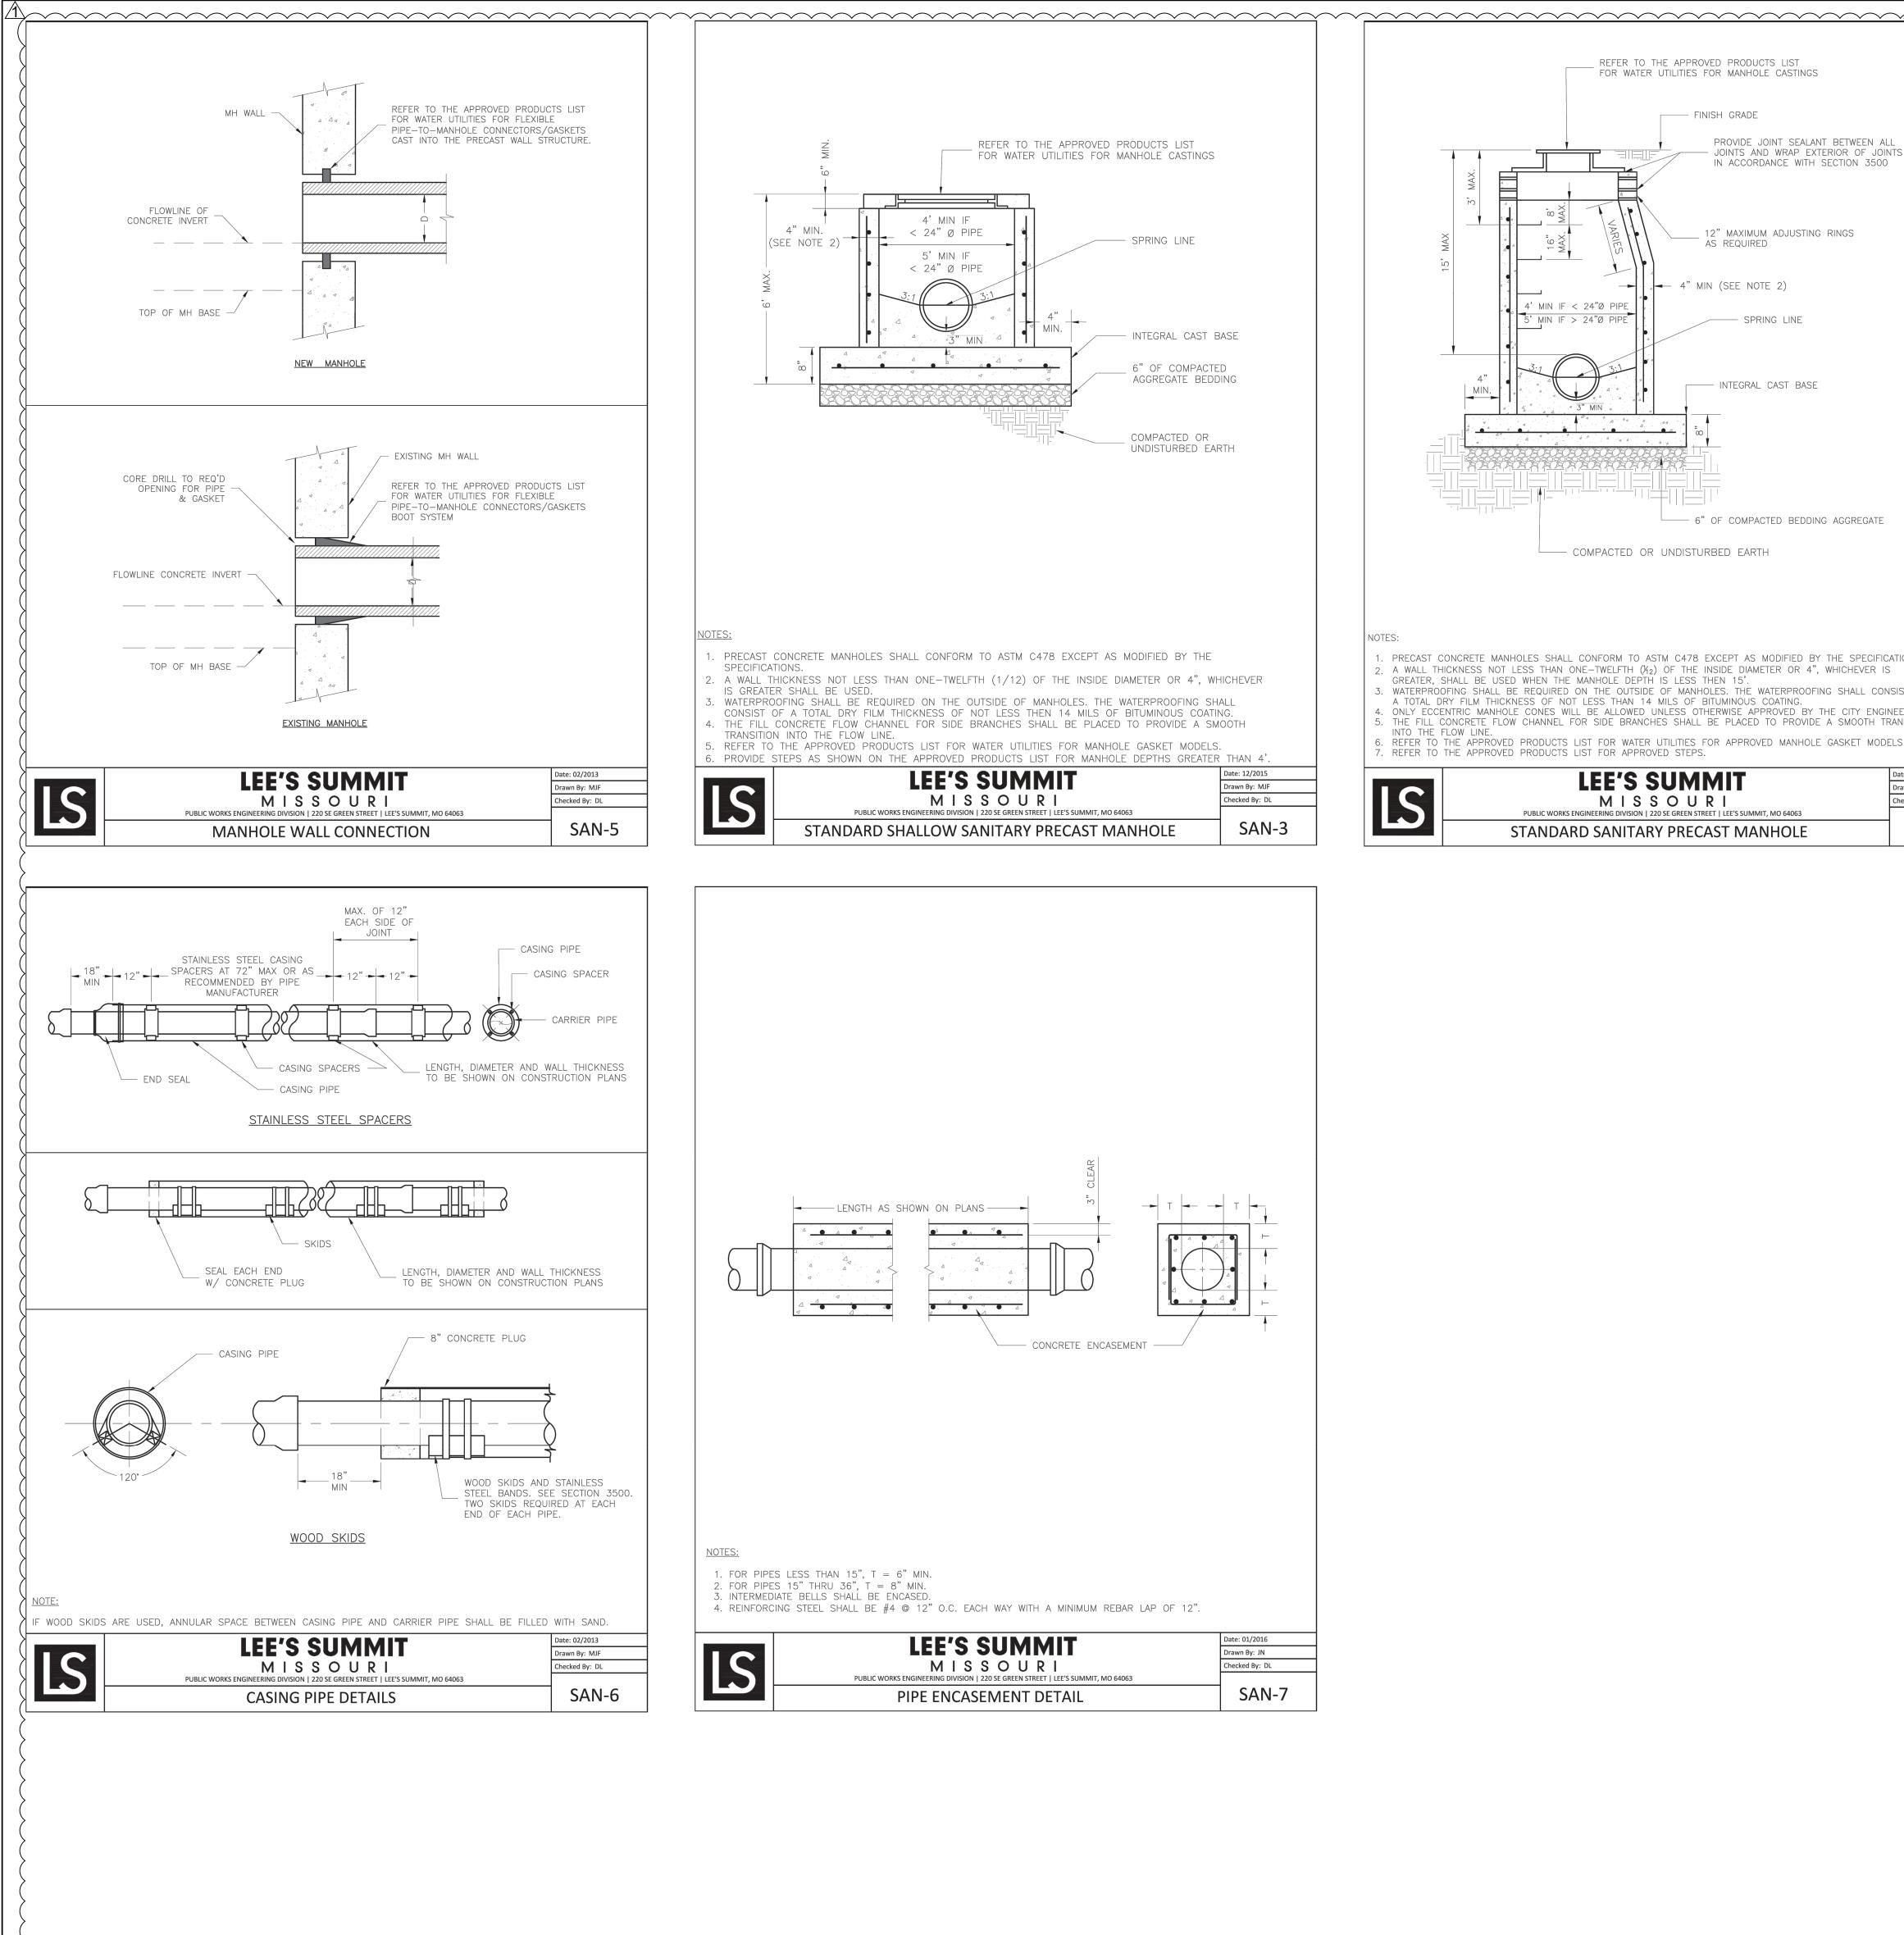

| 1001.09                   | 985.66       | 0.71          | 0.68    | 5                    |
| $\langle \square$ | STR C5   | 161.58      | 981.87          | 980.88            | 0.61       | 36.00         | 0.012       | 56.55         | 60.96      | 8.62     | 0.15                         | 999.54                    | 987.02       | 0.46          | 0.76    | 5                    |
|                   | STR C6   | 91.45       | 995.50          | 994.13            | 1.50       | 18.00         | 0.012       | 13.92         | 4.64       | 4.65     | 0.15                         | 1001.12                   | 996.33       | 0.5           | 0.72    | 5                    |



















TS\MULTI-FAMILY\4024 SUMMIT SQUARE 3\PERMIT SET 90% CDS\PLANS\01\_SITE PLANS\C-0700 WATER















| No.<br>No.<br>No.<br>No.<br>No.<br>No.<br>No.<br>No.<br>No.<br>No.