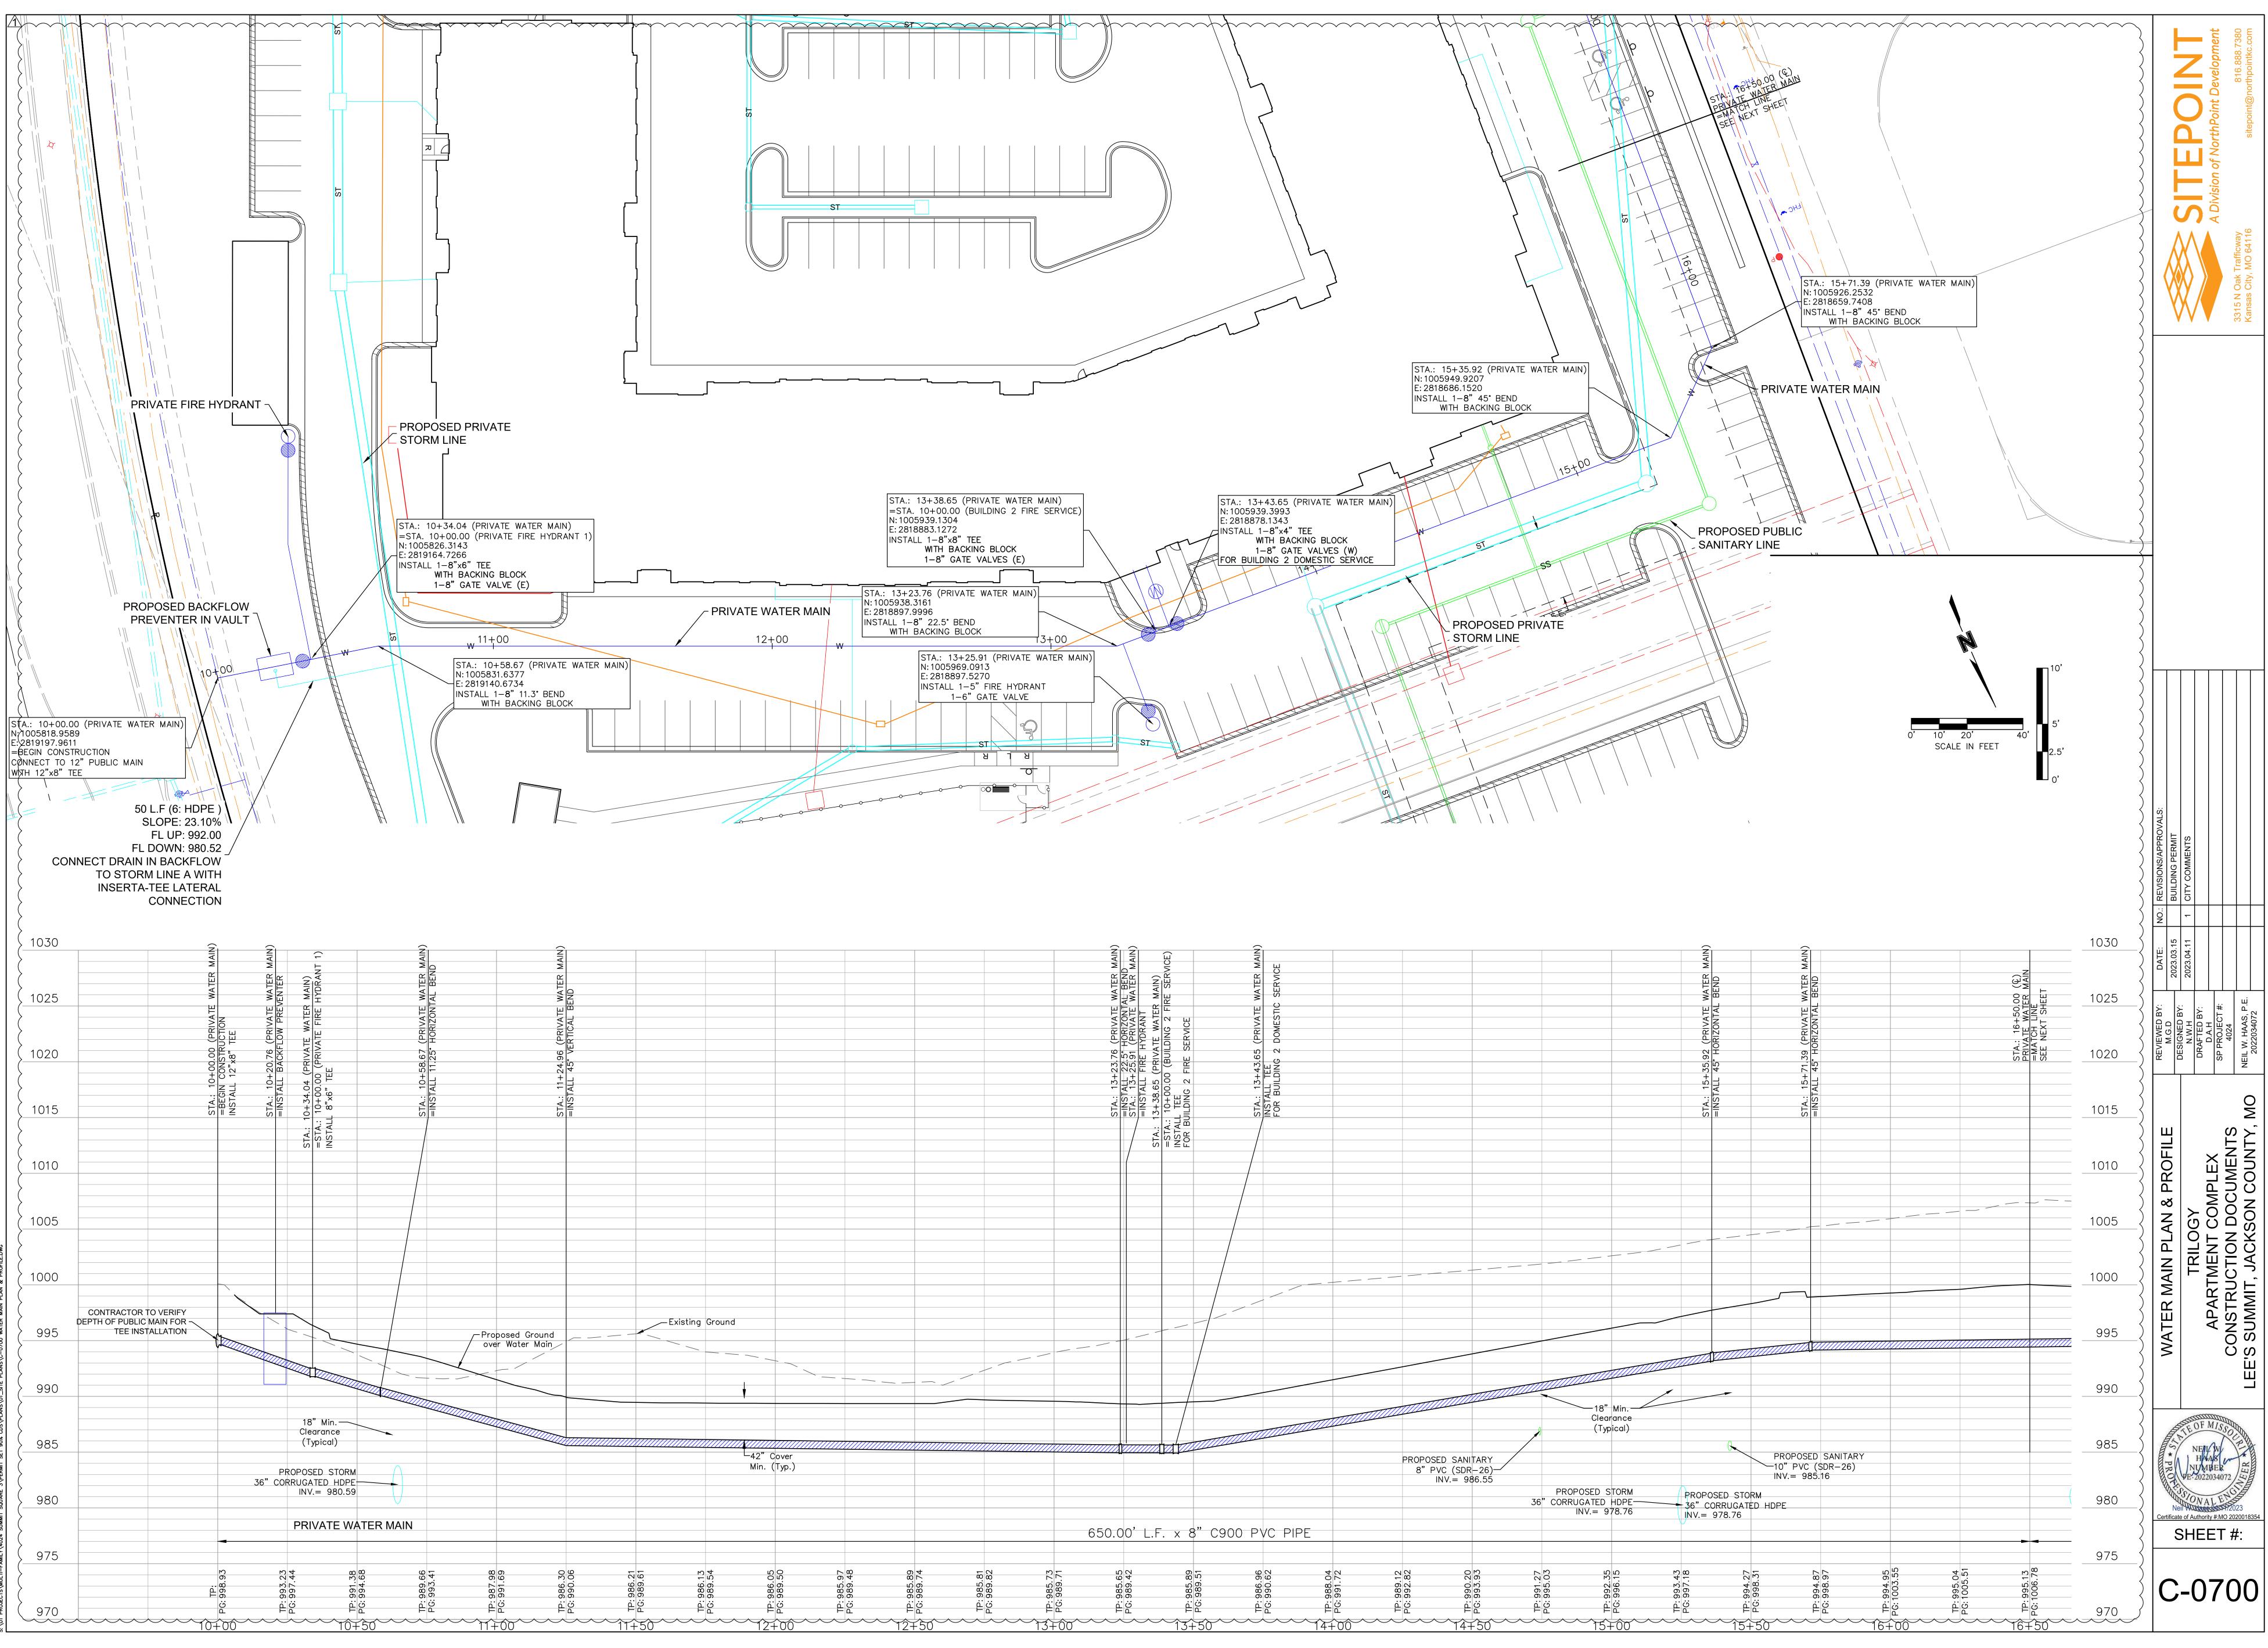

1       | 36.00         | 0.012       | 56.37         | 66.88      | 9.46     | 0.15                         | 1001.09                   | 985.66       | 0.71          | 0.68    | 5                    |
| $\langle \square$ | STR C5   | 161.58      | 981.87          | 980.88            | 0.61       | 36.00         | 0.012       | 56.55         | 60.96      | 8.62     | 0.15                         | 999.54                    | 987.02       | 0.46          | 0.76    | 5                    |
|                   | STR C6   | 91.45       | 995.50          | 994.13            | 1.50       | 18.00         | 0.012       | 13.92         | 4.64       | 4.65     | 0.15                         | 1001.12                   | 996.33       | 0.5           | 0.72    | 5                    |



















TS\MULTI-FAMILY\4024 SUMMIT SQUARE 3\PERMIT SET 90% CDS\PLANS\01\_SITE PLANS\C-0700 WATER















| No.<br>No.<br>No.<br>No.<br>No.<br>No.<br>No.<br>No.<br>No.<br>No.