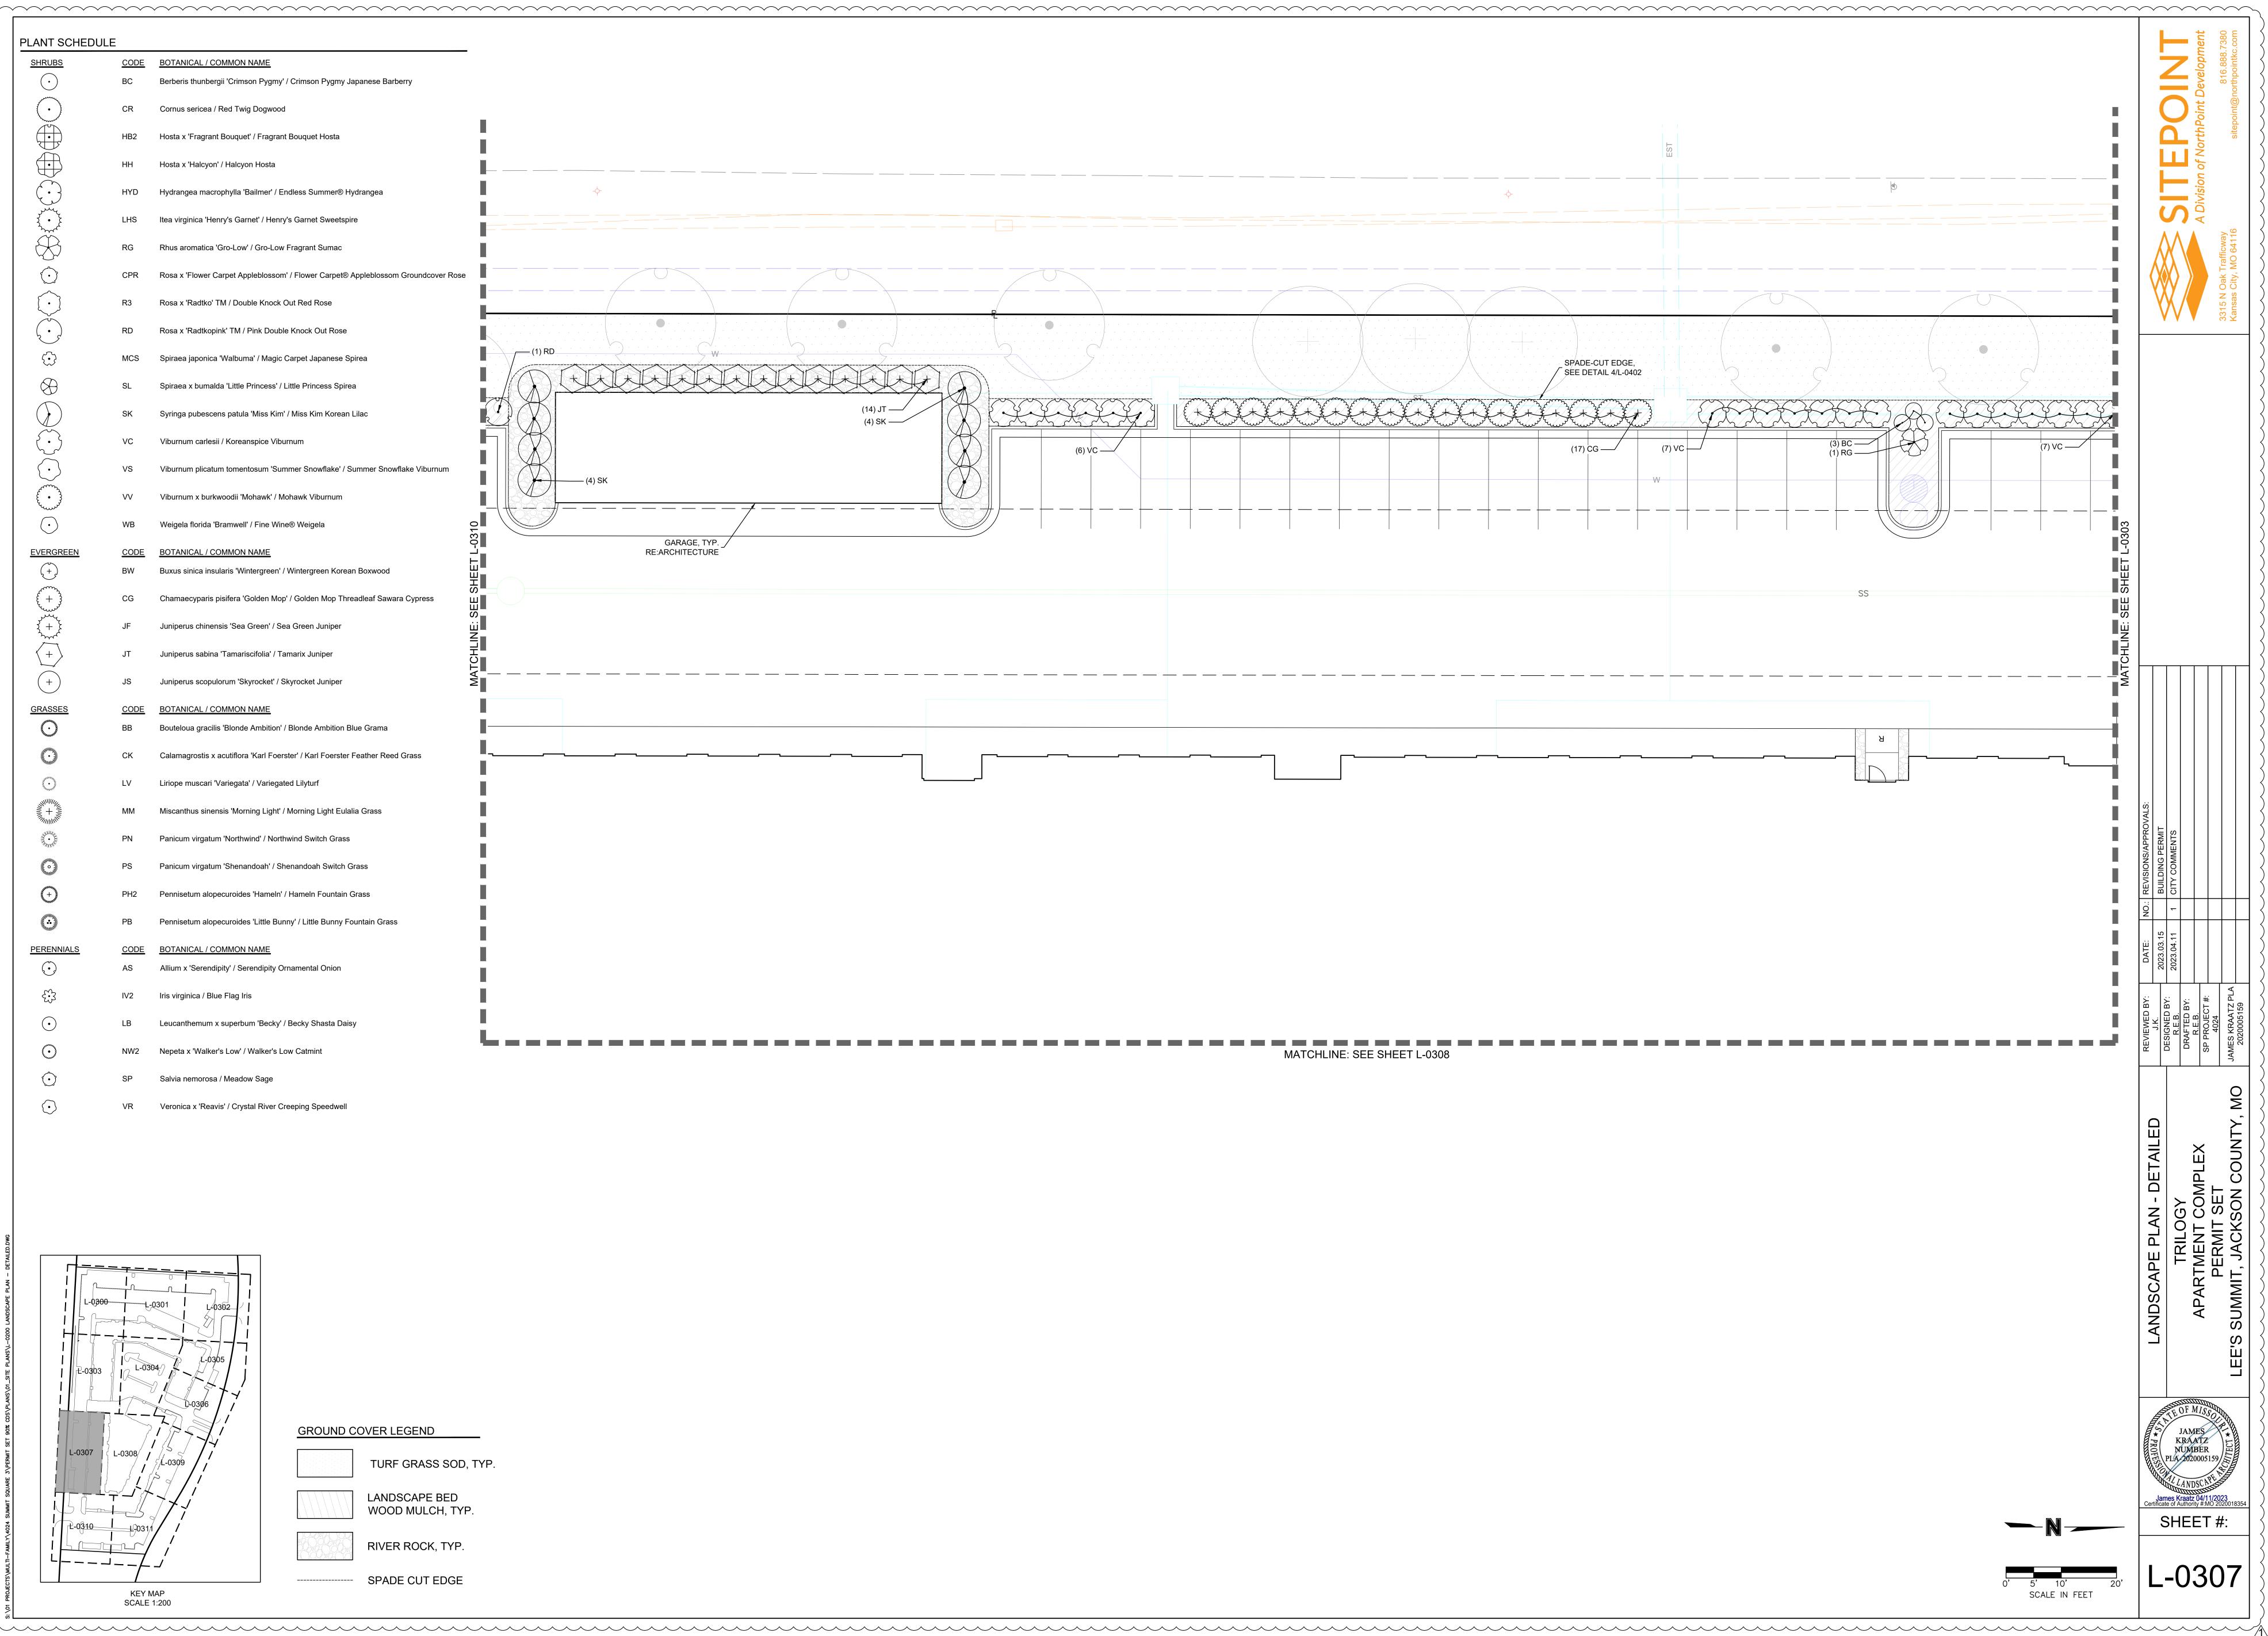

# **PROPERTY DESCRIPTION:**

SCALE 1:300

AN 11.830 ACRE PORTION OF LOT 10, SUMMIT FAIR, SECOND PLAT, LOTS 8, 10-14 AND TRACT C, A SUBDIVISION IN LEE'S SUMMIT, JACKSON COUNTY, MISSOURI, BEING MORE PARTICULARLY DESCRIBED AS FOLLOWS: BEGINNING AT A POINT ON THE WEST LINE OF SAID LOT 10 BEING NORTH 3° 08' 10" EAST, A DISTANCE OF 457.59 FEET FROM A 1/2" IRON BAR FOUND AT THE SOUTHEAST CORNER THEREOF;

THENCE NORTH 3° 08' 10" EAST, A DISTANCE OF 1025.00 FEET ALONG SAID WEST LINE; THENCE, DEPARTING SAID LINE AT RIGHT ANGLES, SOUTH 86° 51' 50" EAST, A DISTANCE OF 587.85 FEET TO THE EAST LINE OF SAID LOT 10;

THENCE SOUTHERLY ALONG THE EAST LINE OF LOT 10, ON A CURVE TO THE RIGHT 848.89 FEET, SAID CURVE HAVING A RADIUS OF 1514.91 FEET, CENTRAL ANGLE OF 32° 06' 23" AND A CHORD BEARING SOUTH 15° 21' 15" WEST FOR 837.83 FEET; THENCE SOUTH 31° 24' 27" WEST ALONG THE EAST LINE OF LOT 10, A DISTANCE OF 132.80 FEET TO A POINT OF CURVATURE;

THENCE SOUTHERLY ALONG THE EAST LINE OF LOT 10, ON A CURVE TO THE LEFT 98.13 FEET, SAID CURVE HAVING A RADIUS OF 760.00 FEET, CENTRAL ANGLE OF 7° 23' 53" AND A CHORD BEARING SOUTH 27° 42' 30" WEST FOR 98.06 FEET; THENCE, DEPARTING SAID EAST LINE, NORTH 86° 51' 50" WEST, A DISTANCE OF 306.85 FEET TO THE POINT OF BEGINNING.