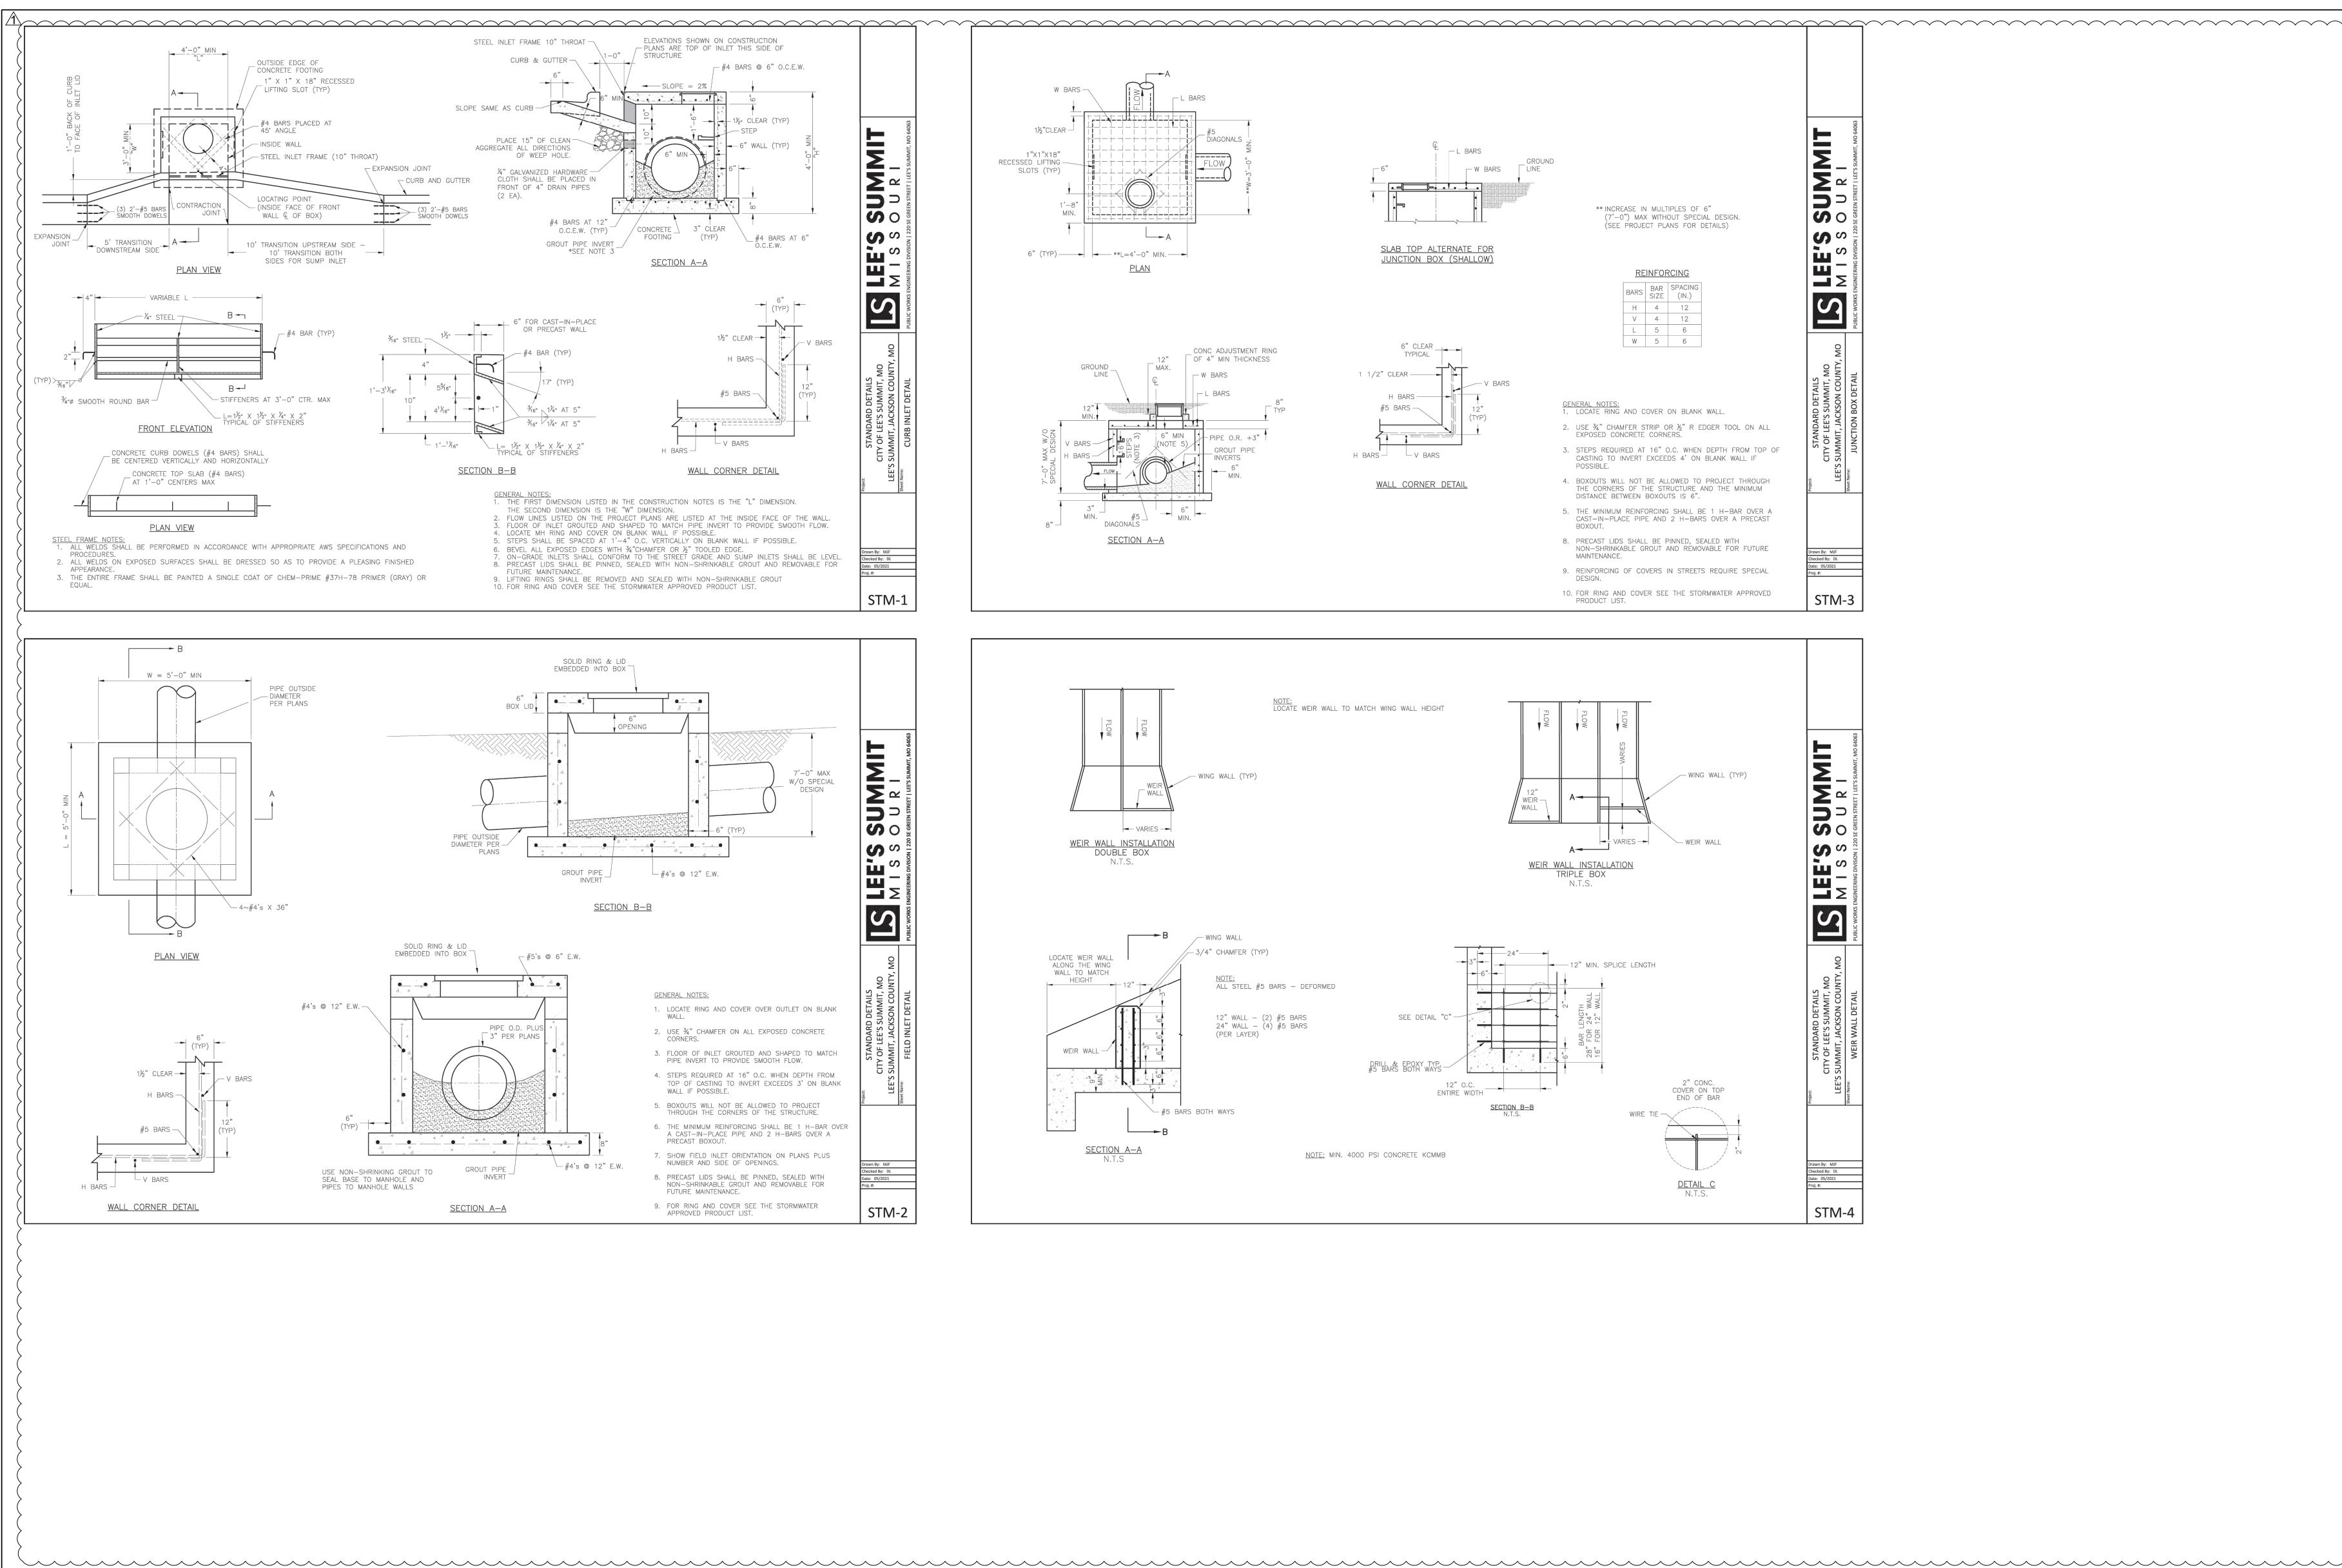

|                       |  |











S\MULTI-FAMILY\4024 SUMMIT SQUARE 3\PERMIT SET 90% CDS\PLANS\01\_SITE PLANS\C-2000 DET.











|         | PLANT SCHE      | EDULE       |                                                                  |             |           |
|---------|-----------------|-------------|------------------------------------------------------------------|-------------|-----------|
|         | DECIDUOUS TREES | CODE        | BOTANICAL / COMMON NAME                                          | SIZE        |           |
|         |                 | AO          | Acer rubrum 'October Glory' / October Glory Red Maple            | 2" Cal.     | B&B       |
| < l     |                 | MS          | Malus x 'Spring Snow' / Spring Snow Crabapple                    | 1.5" Cal.   | B&B       |
| ير<br>