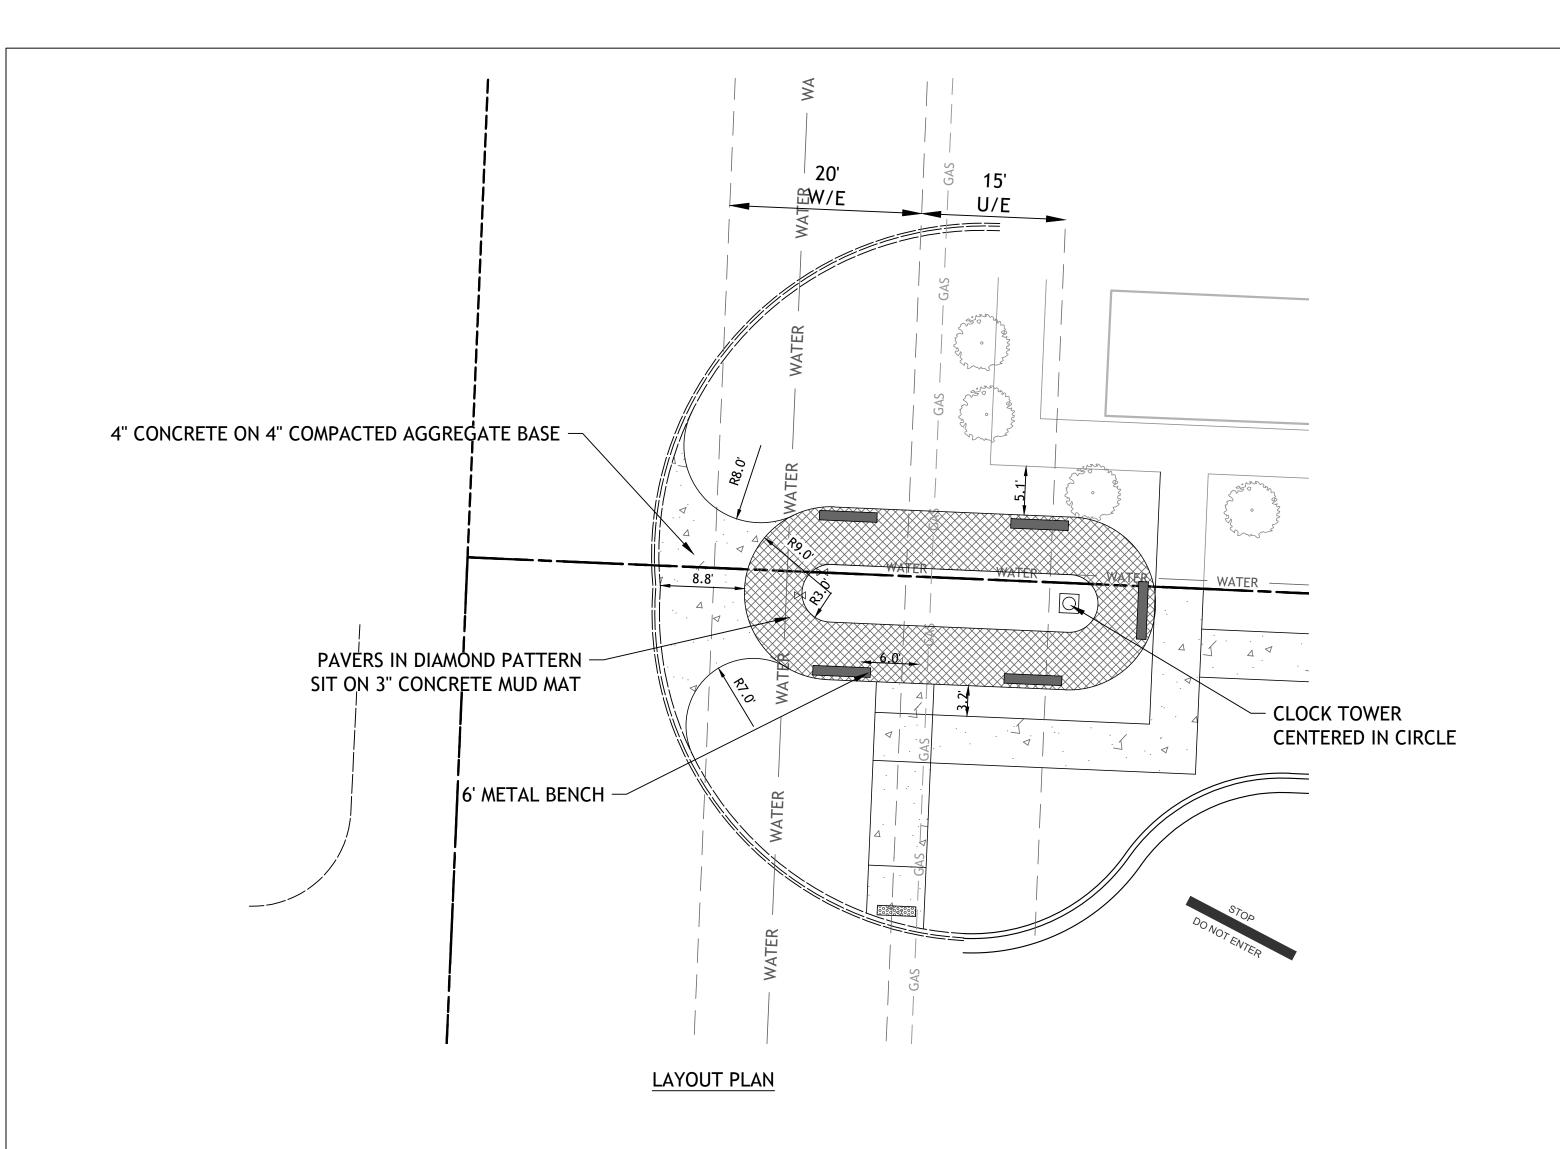

Revisions 5-24-23 CITY COMMENTS

STREETS OF WEST PRYOR LOT 9

s h e e

Civil CLOCK TOWER

permit 11 NOVEMBER 2022

1"=10' 0 5' 10'