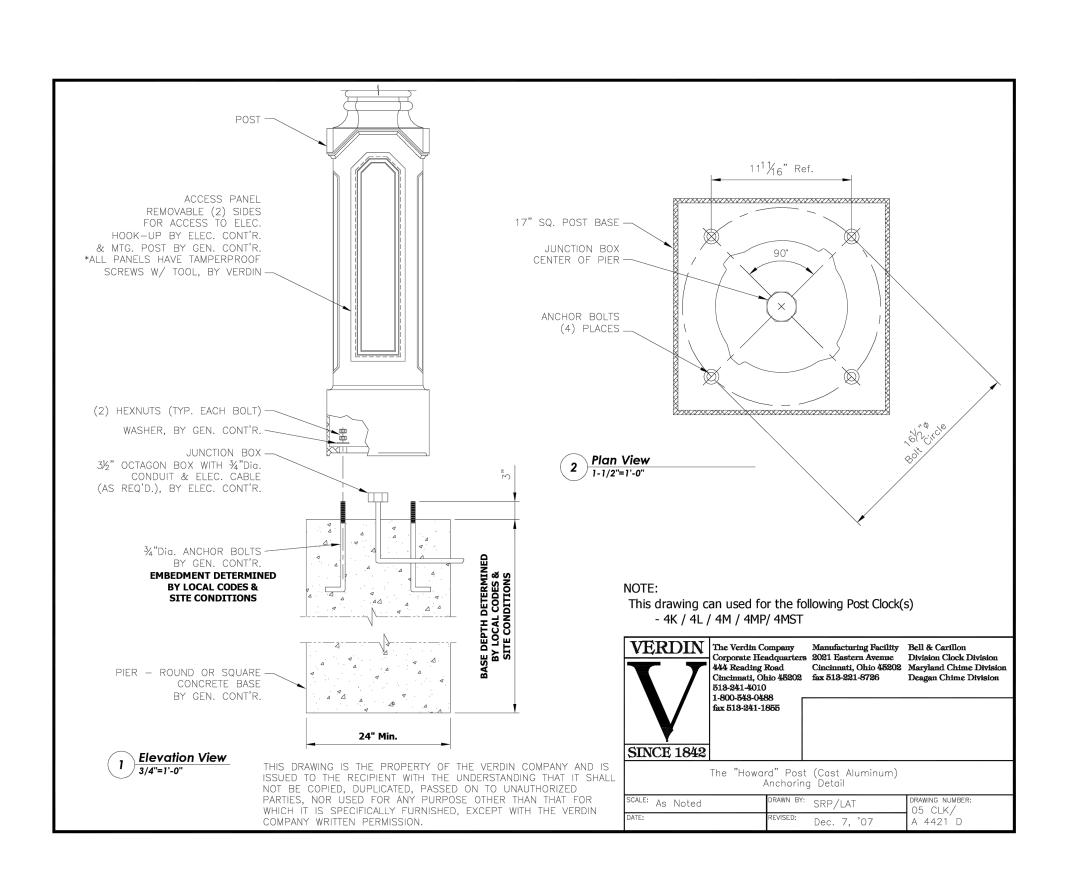

Revisions 5-24-23 CITY COMMENTS

STREETS OF WEST PRYOR LOT 9

s h e e

Civil CLOCK TOWER

permit 11 NOVEMBER 2022

1"=10' 0 5' 10'