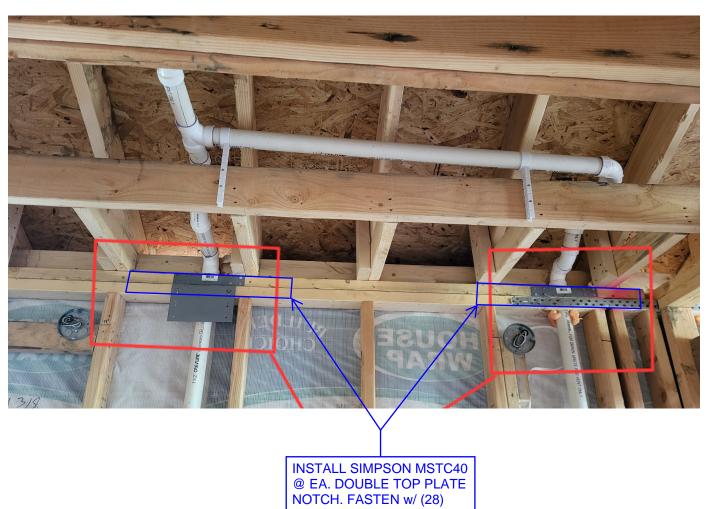

1) Inspection comment: "Address master vanity penetrations"

Vista Structural's response: GC to install MSTC40 strap at ea. wall double top plate penetration (RE: Photo 1). Wall stud penetration is acceptable due to stud shoe connectors provided by contractor (RE: Photo 2).

@ EA. DOUBLE TOP PLATE NOTCH. FASTEN w/ (28) 0.148 X 3 1/4" NAILS TOTAL.

**PHOTO #2 - STUD PENETRATION**