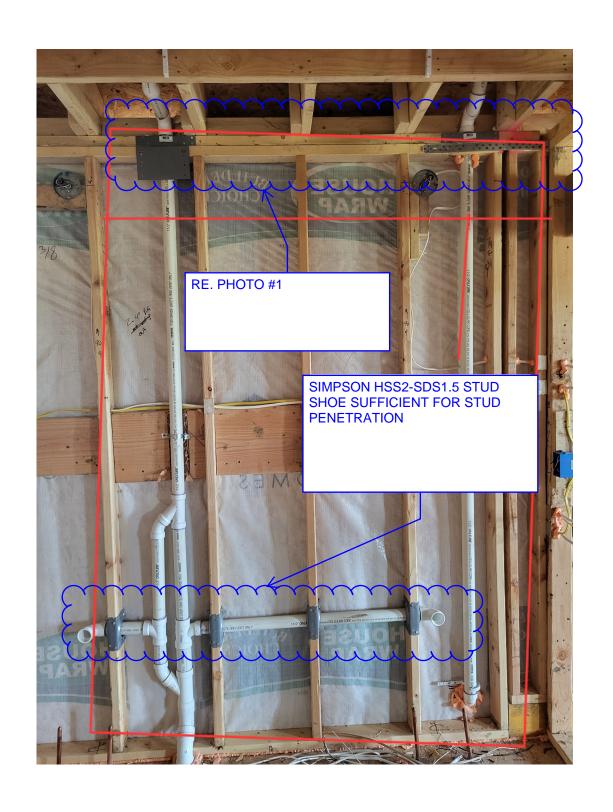

1) Inspection comment: "Address master vanity penetrations"

Vista Structural's response: GC to install MSTC40 strap at ea. wall double top plate penetration (RE: Photo 1). Wall stud penetration is acceptable due to stud shoe connectors provided by contractor (RE: Photo 2).