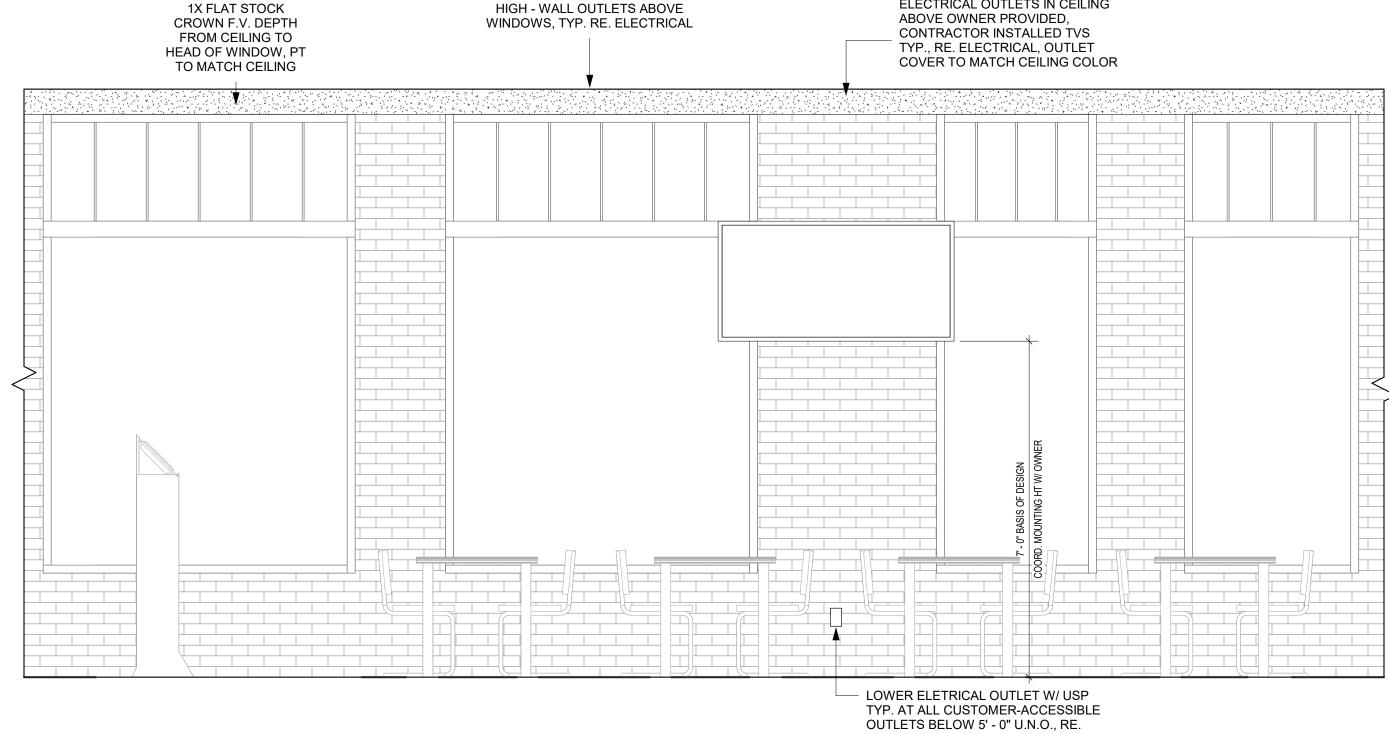

| G2                                                                                          | G2       | G2)                       | G2      |
| WINDOW, BASIS OF DESIGN:<br>QUIKSERV SC-4844 FLUSH<br>MOUNT MANUAL SELF-CLOSING<br>WINDOW, DARK BRONZE<br>FINISH,1/4" TEMPERED GLAZING |                                                                                             | G2       | F.V. PER EXISTING OPENING |         |
| STOREFRONT MULLION FINISH TO<br>MATCH EXISTING EXTERIOR<br>STOREFRONT MULLIONS                                                         | G1 [2]<br>61 [2]<br>6<br>6<br>7<br>7<br>7<br>7<br>7<br>7<br>7<br>7<br>7<br>7<br>7<br>7<br>7 | G1<br>EQ | G1)<br>EQ                 | 3' - 2" |

# D12 BAR/DINING SOUTH ELEVATION $\frac{1}{2} = 1'-0''$





# A8 PARTY ROOM/GUYS STOREFRONT 1/2" = 1'-0"



FLOOR MOUNTED, 3"X3" SQUARE SOCKET AND FLANGE, PAINTED TO MATCH STOREFRONT MULLIONS



| TYPE MARK | MANUFAC            |
|-----------|--------------------|
|           |                    |
| 1         | BOBRICK WASHROOM E |
| 2         | BOBRICK WASHROOM E |
| 3         | BOBRICK WASHROOM E |
| 4         | BOBRICK WASHROOM E |
| 5         | BOBRICK WASHROOM E |
| 6         | BOBRICK WASHROOM E |
| 7         |                    |
|           |                    |

ELECTRICAL OUTLETS IN CEILING

ELECTRICAL







DESCRIPTION

1/2" TEMPERED INSULATED CLEAR GLAZI



# MTL. C-JOIST TO MATCH STUD LAYOUT AT 16" O.C.







- GYP TO BE PAINTED

GENERAL NOTE: ALL EXPOSED CEILING CONDUIT TO BE PAINTED TO MATCH CEILING

A8 OVERALL RCP - UPPER L