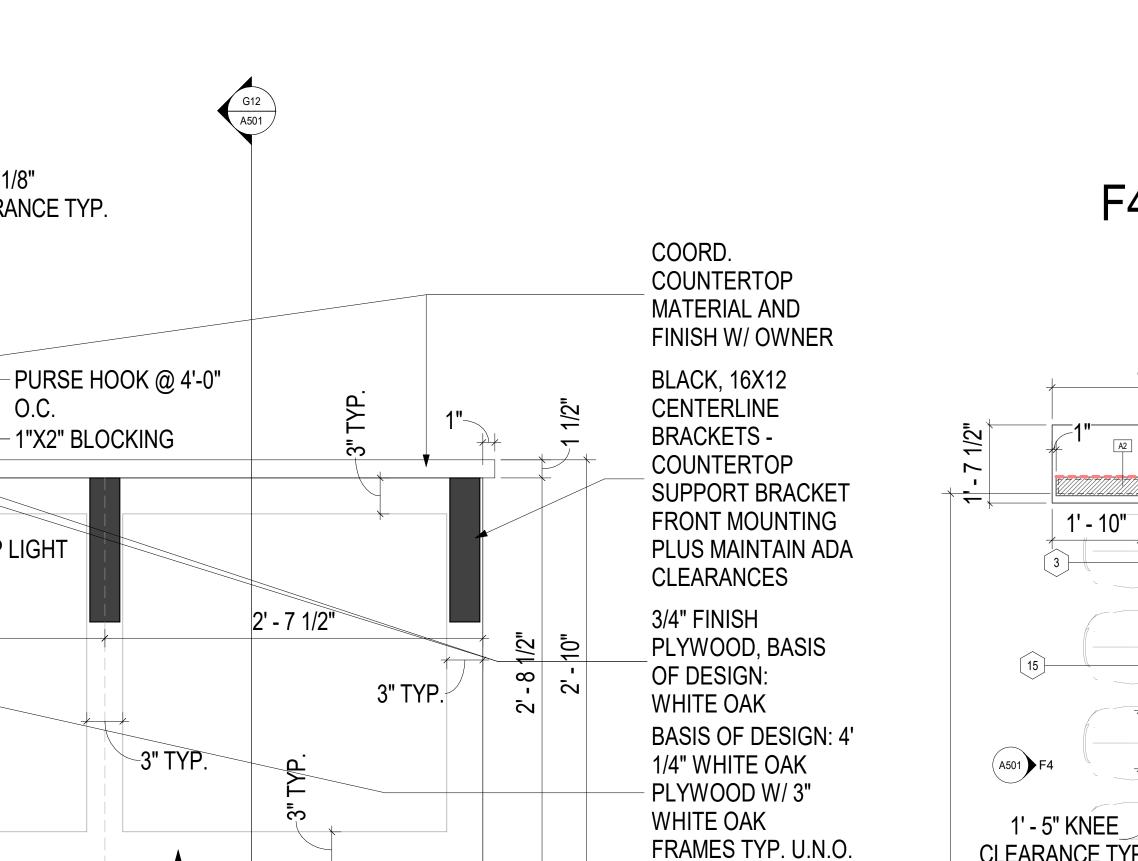

### NOTE: ALL DIMENSIONS ARE MEASURED FROM FLOOR, ADA UNOBSTRUCTED REACH RANGES: ADA FORWARD REACH = 48" MAX. & 15" MIN. ADA SIDE REACH = 48" MAX. & ELEVATORS: STANDARD CALL BUTTONS: 35" TO 48" TO C & PROTRUDE 1" MAX. ADA CALL BUTTONS: 42" TO C.L. (TYF & 48" MAX. (3/4" SMALLEST DIM.). ADA VISIBLE SIGNALS: 72" MIN. TO C.L. (2 1/2" SMALLEST DIM.). TACTILE SIGNAL ON HOISTWAY: 60" TO BASE OF CHARACTERS W/ TACTILE DOOR HARDWARE (TO CENTER OF HARDWARE) STANDARD MOUNTING HEIGHTS: PUSH PLATES = 42", PULL HANDLES = 42", KNOBS/ LEVERS = 40", PANIC EXIT = 42" CENTERLINE OF BAR, KICKPLATES: WIDTH = DOOR WIDTH MINUS 2", CENTER, HEIGHT = 16" FROM B.O. DOOR. THRESHOLDS: STANDARD = 1/2" MAX. AT EXT. SLIDING DOORS = 3/4" MAX., ADA HARDWARE = 34" MIN. TO 48" MAX. DRINKING FOUNTAINS & EWC'S (TO SPOUT): STANDARD = 40" TYP., 42" MAX. ADA =36" MAX. (27" MIN. CLEAR KNEE COUNTERTOPS (TO SINK RIM/ COUNTERTOP): ADA = 28" WATER CLOSETS (TO TOP OF SEAT): STANDARD = 14" TO 15". ADA (TO TOP OF SEAT) = 17" TO 19". ADA FLUSH URINALS (TO RIM): STANDARD = 24" MAX. ADA =17" MAX. LAVATORIES (TO SINK RIM/ COUNTERTOP): STANDARD = 36" MAX. ADA = 34" MAX. (29" MIN. CLEAR KNEE SPACE) MIRRORS (TO B.O. REFLECTIVE SURFACE): STANDARD = GRAB BARS - ADA (TO TOP OF BAR): WATER CLOSETS = 3 MIN. TO 36" MAX. SHOWERS = 33" MIN. TO 36" MAX. (FROM S B.O.SHOWER). BATHTUBS: TOP BAR = 33" MIN. TO 36" MAX. DOCUMENT SHOWER HEADS (FROM FLOOR TO HEAD): STANDARD = 3 TO 84". ADA = SPRAY UNIT W/ HOSE 60" LONG MIN. ADA = SHOWER CONTROLS (TO CONTROL AREA): STANDARD = SHOWER ROD (FROM FLOOR TO C.L.): STANDARD = 78" TOILET ROOM PARTITIONS: TOILETS = 12" TO BOT. & 70" TO TOILET PAPER DISPENSERS (TO C.L. OF OUTLET): WALL MOUNTED SOAP DISPENSERS (TO C. L. OF PUSH PERMIT OBSTRUCTED AND UNOBSTRUCTED REACH RANGES. ADA SIDE REACH = 46" MAX. ABOVE SINK IN COUNTER. PAPER TOWEL DISPENSER/ WASTE RECEPTACLE (TO TOWEL SLOT): STANDARD = 40" MAX. ADA FORWARD REACH = 48" MAX. & 15" MIN. ADA SIDE REACH = 48" MAX. & WARM AIR HAND DRYER (TO PUSH SWITCH): STANDARD 44" MAX. ADA FORWARD REACH = 48" MAX. & 15" MIN. ADA SANITARY NAPKIN DISPENSER (TO C.L. OF COIN SLOT): STANDARD = 40" MAX. ADA FORWARD REACH = 48" MAX. 8 15" MIN. ADA SIDE REACH = 48" MAX. & 15" MIN. SANITARY NAPKIN DISPOSAL (TO TOP OF UNIT): STANDARD = 28" MAX, ADA = 19" MIN, TO 24" MAX, (TO OPNG.) TOILET SEAT COVER DISPENSERS (TO OPNG.): STANDARD = 40" MAX. ADA FORWARD REACH = 48" MAX. & 15" MIN. ADA COAT HOOKS: STANDARD = 68". ADA = 48" MAX. CHALKBOARDS, TACKBOARDS, & MARKERBOARDS: STANDARD = 32" TO 39" (TO B.O. BOARD OR CHALKTRAY) STANDARD = 80" (RECOMMENDED, TO T.O. BOARD) THERMOSTATS & CONTROL DEVICES (TO TOP): ADA FORWARD REACH = 48" MAX. ADA SIDE REACH = 48" MAX LIGHT SWITCHES & CARD READERS (TO C.L.): LOCATE 6' CONVENIENCE RECEPTACLES – ELECTRICAL/ TELEPHON ATA (TO C.L.): STANDARD = 18". ADA = 15" MIN. EXIT LIGHTS - WALL MOUNTED: 2" MIN. BELOW CEILING. 2 MIN. ABOVE DOOR FRAME. EQUAL SPACE FROM CEILIN FIRE EXTINGUISHERS (TO TOP, U.N.O.): GROSS WT. 40 LBS OR LESS = 60" MAX. GROSS WT. MORE THAN 40 LBS. = 42" FIRE ALARM PULL STATIONS (TO LEVER): STANDARD = 48' MAX. ADA FORWARD REACH = 48" MAX. ADA SIDE REACH SMOKE AND/OR HEAT DETECTORS: STANDARD = CEILIN HORN/ SPEAKER/ VISUAL SIGNALS: STANDARD = 80" AFI OR 6" BELOW CEILING - WHICHEVER IS LOWER. ROOM SIGNAGE (TO C.L.): STANDARD = 60" HIGH AFF. & S 64063 S 228 SW MAIN ST. LEE'S SUMMIT, MO **COPYRIGHT © BY COLLINS WEBB** ARCHITECTURE, LLC **REVISION DATES:**