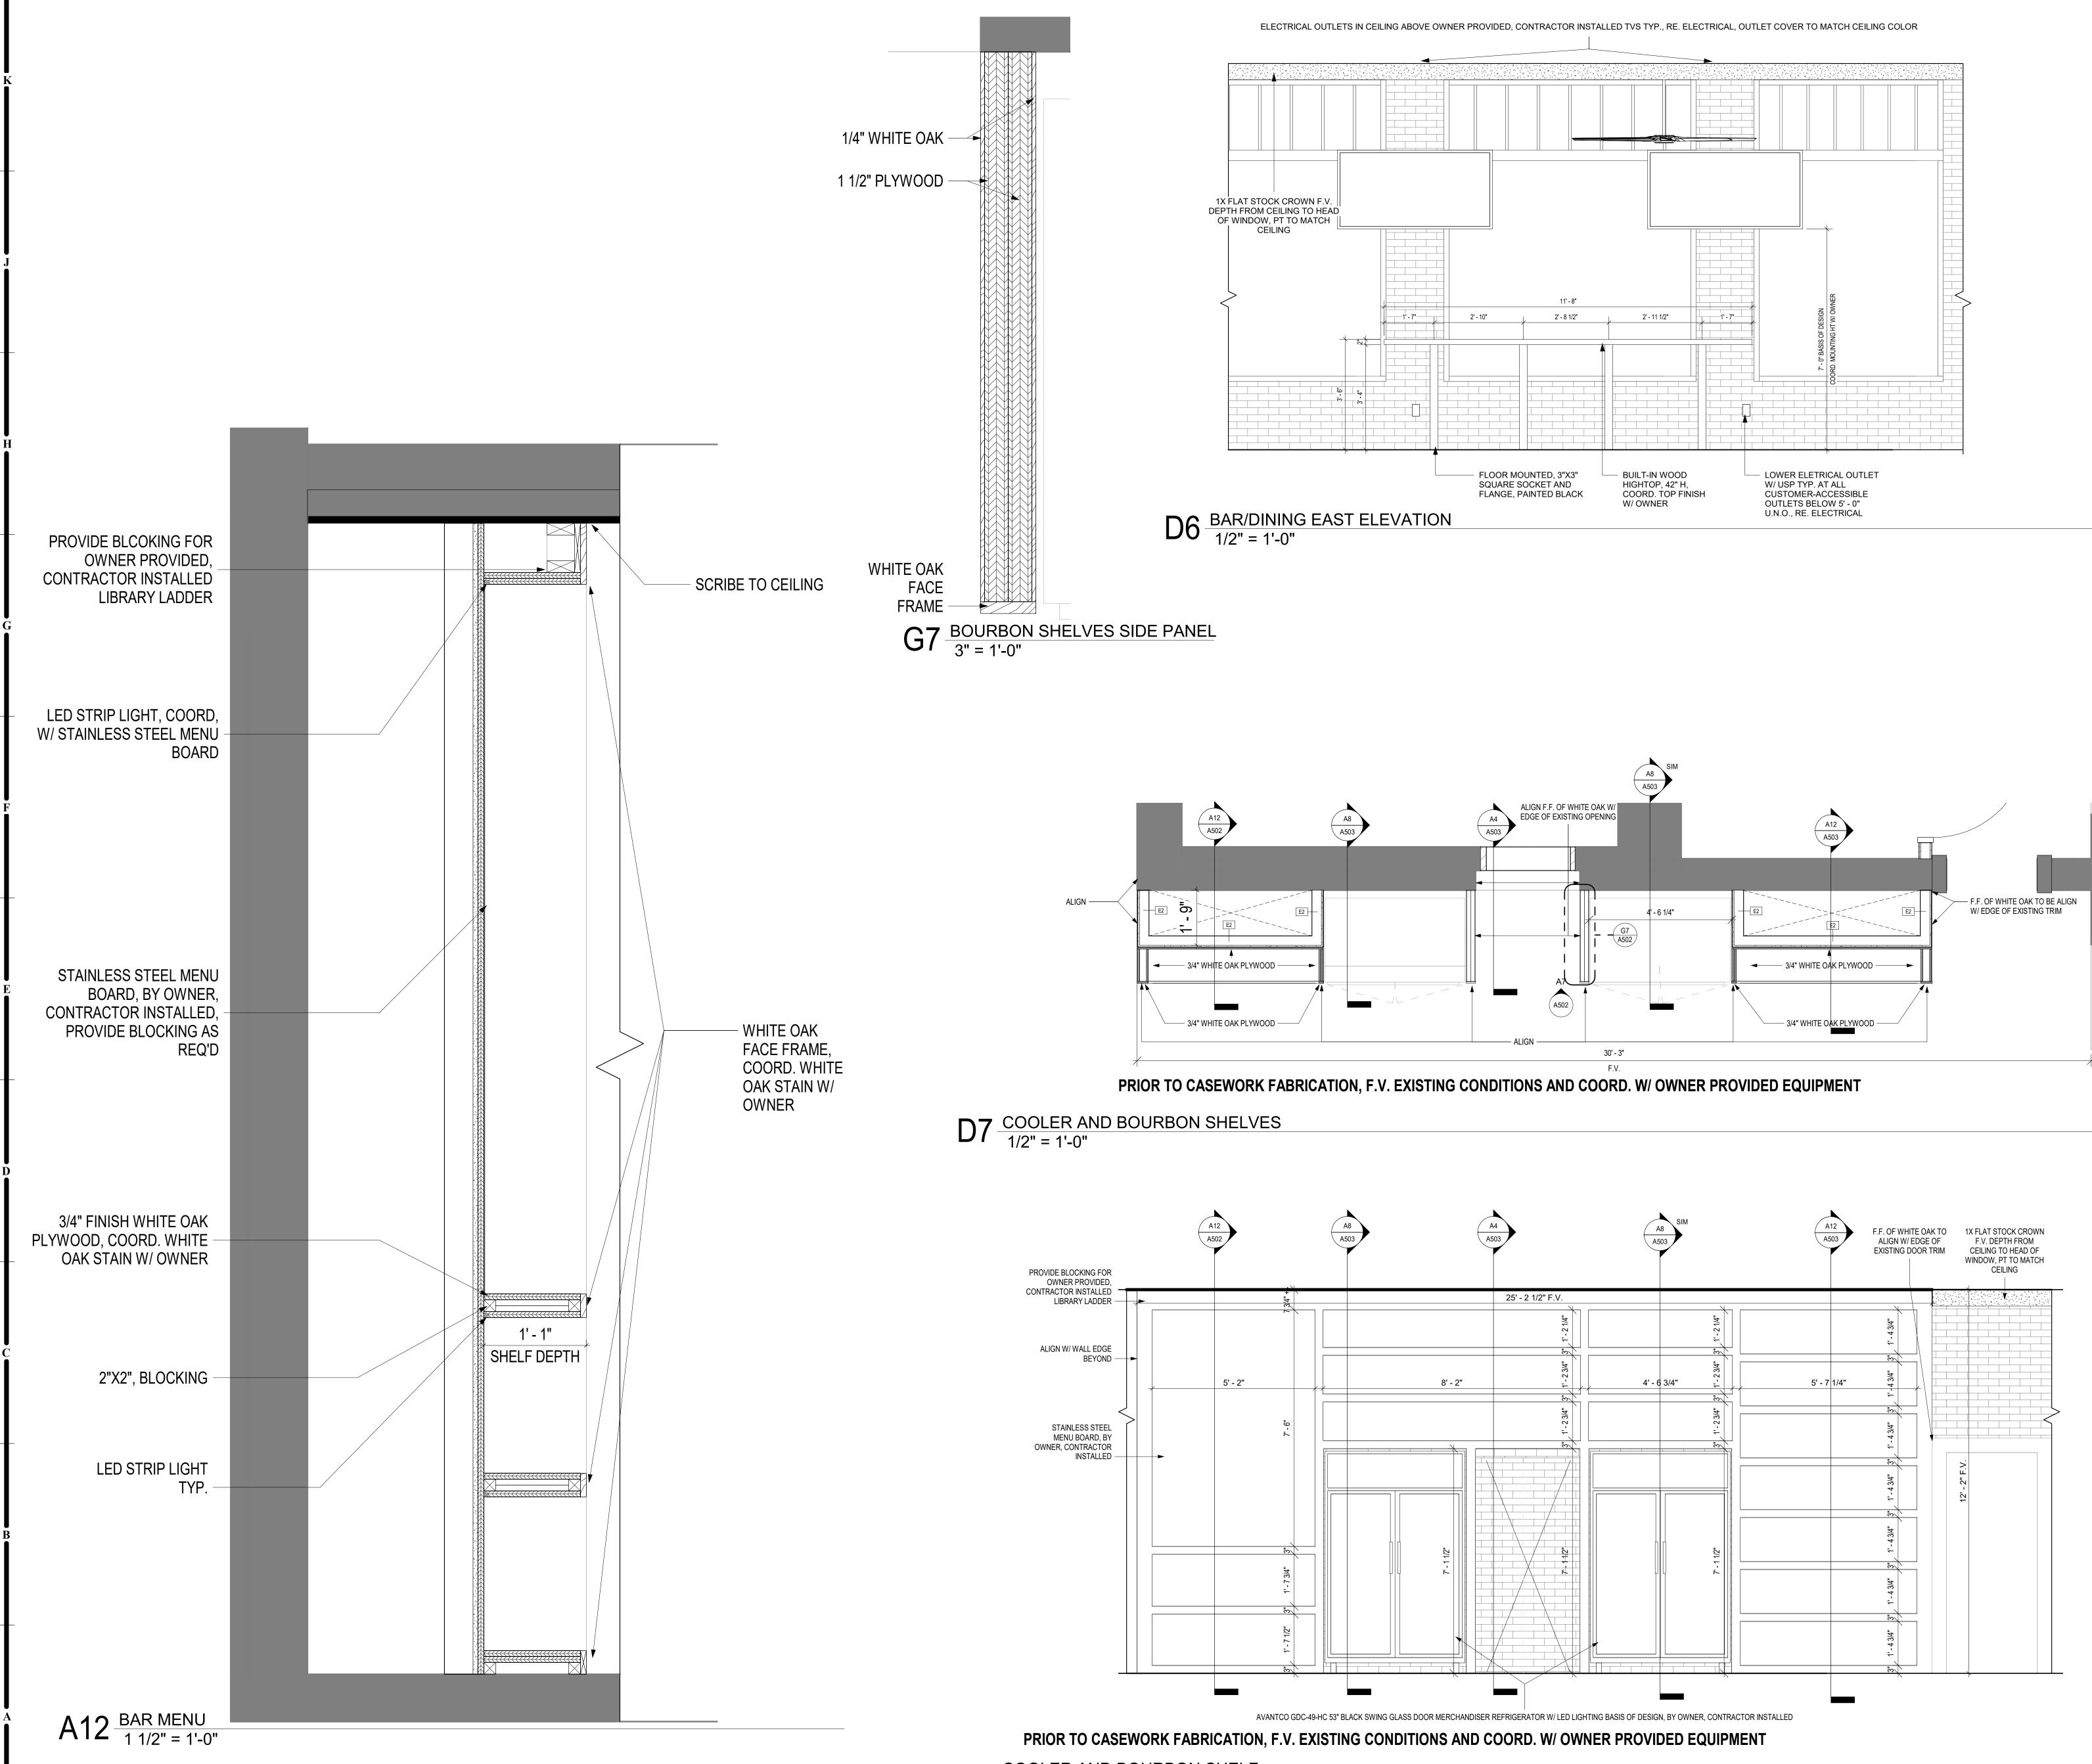

### NOTE: ALL DIMENSIONS ARE MEASURED FROM FLOOR, ADA UNOBSTRUCTED REACH RANGES: ADA FORWARD REACH = 48" MAX. & 15" MIN. ADA SIDE REACH = 48" MAX. & ELEVATORS: STANDARD CALL BUTTONS: 35" TO 48" TO C & PROTRUDE 1" MAX. ADA CALL BUTTONS: 42" TO C.L. (TYF & 48" MAX. (3/4" SMALLEST DIM.). ADA VISIBLE SIGNALS: 72" MIN. TO C.L. (2 1/2" SMALLEST DIM.). TACTILE SIGNAL ON HOISTWAY: 60" TO BASE OF CHARACTERS W/ TACTILE DOOR HARDWARE (TO CENTER OF HARDWARE) STANDARD MOUNTING HEIGHTS: PUSH PLATES = 42", PULL HANDLES = 42", KNOBS/ LEVERS = 40", PANIC EXIT = 42" CENTERLINE OF BAR, KICKPLATES: WIDTH = DOOR WIDTH MINUS 2", CENTER, HEIGHT = 16" FROM B.O. DOOR. THRESHOLDS: STANDARD = 1/2" MAX. AT EXT. SLIDING DOORS = 3/4" MAX., ADA HARDWARE = 34" MIN. TO 48" MAX. DRINKING FOUNTAINS & EWC'S (TO SPOUT): STANDARD = 40" TYP., 42" MAX. ADA =36" MAX. (27" MIN. CLEAR KNEE COUNTERTOPS (TO SINK RIM/ COUNTERTOP): ADA = 28" WATER CLOSETS (TO TOP OF SEAT): STANDARD = 14" TO 15". ADA (TO TOP OF SEAT) = 17" TO 19". ADA FLUSH URINALS (TO RIM): STANDARD = 24" MAX. ADA =17" MAX. LAVATORIES (TO SINK RIM/ COUNTERTOP): STANDARD = 36" MAX. ADA = 34" MAX. (29" MIN. CLEAR KNEE SPACE) MIRRORS (TO B.O. REFLECTIVE SURFACE): STANDARD = GRAB BARS - ADA (TO TOP OF BAR): WATER CLOSETS = 3 MIN. TO 36" MAX. SHOWERS = 33" MIN. TO 36" MAX. (FROM S B.O.SHOWER). BATHTUBS: TOP BAR = 33" MIN. TO 36" MAX. DOCUMENT SHOWER HEADS (FROM FLOOR TO HEAD): STANDARD = 3 TO 84". ADA = SPRAY UNIT W/ HOSE 60" LONG MIN. ADA = SHOWER CONTROLS (TO CONTROL AREA): STANDARD = SHOWER ROD (FROM FLOOR TO C.L.): STANDARD = 78" TOILET ROOM PARTITIONS: TOILETS = 12" TO BOT. & 70" TO TOILET PAPER DISPENSERS (TO C.L. OF OUTLET): WALL MOUNTED SOAP DISPENSERS (TO C. L. OF PUSH PERMIT OBSTRUCTED AND UNOBSTRUCTED REACH RANGES. ADA SIDE REACH = 46" MAX. ABOVE SINK IN COUNTER. PAPER TOWEL DISPENSER/ WASTE RECEPTACLE (TO TOWEL SLOT): STANDARD = 40" MAX. ADA FORWARD REACH = 48" MAX. & 15" MIN. ADA SIDE REACH = 48" MAX. & WARM AIR HAND DRYER (TO PUSH SWITCH): STANDARD 44" MAX. ADA FORWARD REACH = 48" MAX. & 15" MIN. ADA SANITARY NAPKIN DISPENSER (TO C.L. OF COIN SLOT): STANDARD = 40" MAX. ADA FORWARD REACH = 48" MAX. 8 15" MIN. ADA SIDE REACH = 48" MAX. & 15" MIN. SANITARY NAPKIN DISPOSAL (TO TOP OF UNIT): STANDARD = 28" MAX, ADA = 19" MIN, TO 24" MAX, (TO OPNG.) TOILET SEAT COVER DISPENSERS (TO OPNG.): STANDARD = 40" MAX. ADA FORWARD REACH = 48" MAX. & 15" MIN. ADA COAT HOOKS: STANDARD = 68". ADA = 48" MAX. CHALKBOARDS, TACKBOARDS, & MARKERBOARDS: STANDARD = 32" TO 39" (TO B.O. BOARD OR CHALKTRAY) STANDARD = 80" (RECOMMENDED, TO T.O. BOARD) THERMOSTATS & CONTROL DEVICES (TO TOP): ADA FORWARD REACH = 48" MAX. ADA SIDE REACH = 48" MAX LIGHT SWITCHES & CARD READERS (TO C.L.): LOCATE 6' CONVENIENCE RECEPTACLES – ELECTRICAL/ TELEPHON ATA (TO C.L.): STANDARD = 18". ADA = 15" MIN. EXIT LIGHTS - WALL MOUNTED: 2" MIN. BELOW CEILING. 2 MIN. ABOVE DOOR FRAME. EQUAL SPACE FROM CEILIN FIRE EXTINGUISHERS (TO TOP, U.N.O.): GROSS WT. 40 LBS OR LESS = 60" MAX. GROSS WT. MORE THAN 40 LBS. = 42" FIRE ALARM PULL STATIONS (TO LEVER): STANDARD = 48' MAX. ADA FORWARD REACH = 48" MAX. ADA SIDE REACH SMOKE AND/OR HEAT DETECTORS: STANDARD = CEILIN HORN/ SPEAKER/ VISUAL SIGNALS: STANDARD = 80" AFI OR 6" BELOW CEILING - WHICHEVER IS LOWER. ROOM SIGNAGE (TO C.L.): STANDARD = 60" HIGH AFF. & S 64063 S 228 SW MAIN ST. LEE'S SUMMIT, MO **COPYRIGHT © BY COLLINS WEBB** ARCHITECTURE, LLC **REVISION DATES:**