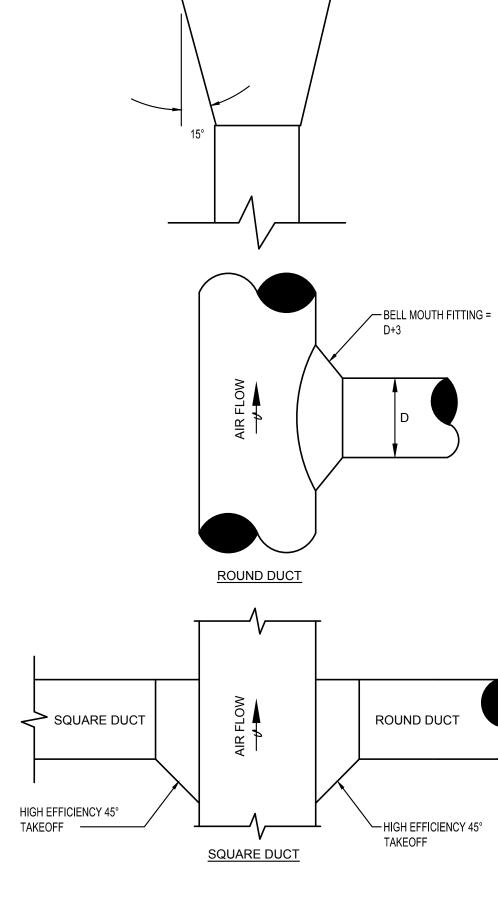

|             |
|                                     |              |             |        |         |         |      |            |       |            |           |                |           |                |          |        |          |             |

1 EQUIPMENT SIZED FOR OUTDOOR CONDITIONS OF - <u>SUMMER:</u> 95.5°F DB AND 75.3°F WB. <u>WINTER:</u> 9.3°F DB AND 7.0°F WB. 2 EQUIPMENT SIZED FOR INDOOR CONDITIONS OF - SUMMER: 75.0°F DB AND 62.4°F WB (50% RH). WINTER: 72.0°F DB AND 55.6°F WB (35% RH). 3 ENERGY RECOVERY DEVICE SHALL BE POLYMER WHEEL WITH SILICA GEL DESICCANT. 4 UNIT SHALL BE DOWN DISCHARGE WITH SUPPLY AND EXHAUST WEATHERHOODS. 5 PROVIDE WITH MOTORIZED DAMPERS FOR EXHAUST AND OUTDOOR AIR. 6 PROVIDE WITH 14" HIGH ROOF CURB AND FACTORY MOUNTED DISCONNECT SWITCH.



# 2 DUCT TAKEOFFS AND FITTINGS NOT TO SCALE

| GRILLE, REGISTER, AND DIFFUSER SCHEDULE |              |       |            |           |               |             |  |  |  |  |
|-----------------------------------------|--------------|-------|------------|-----------|---------------|-------------|--|--|--|--|
|                                         |              |       | FACE       | MOUNTING  | FACE SIZE     |             |  |  |  |  |
| MARK                                    | MANUFACTURER | MODEL | TYPE       | LOCATION  | (IN)          | NOTES       |  |  |  |  |
| SD1                                     | TITUS        | 300FL | LOUVERED   | WALL/DUCT | NECK + 1-3/4" | 1,2,3,4,5,6 |  |  |  |  |
| SD2                                     | TITUS        | PAS   | PERFORATED | CEI