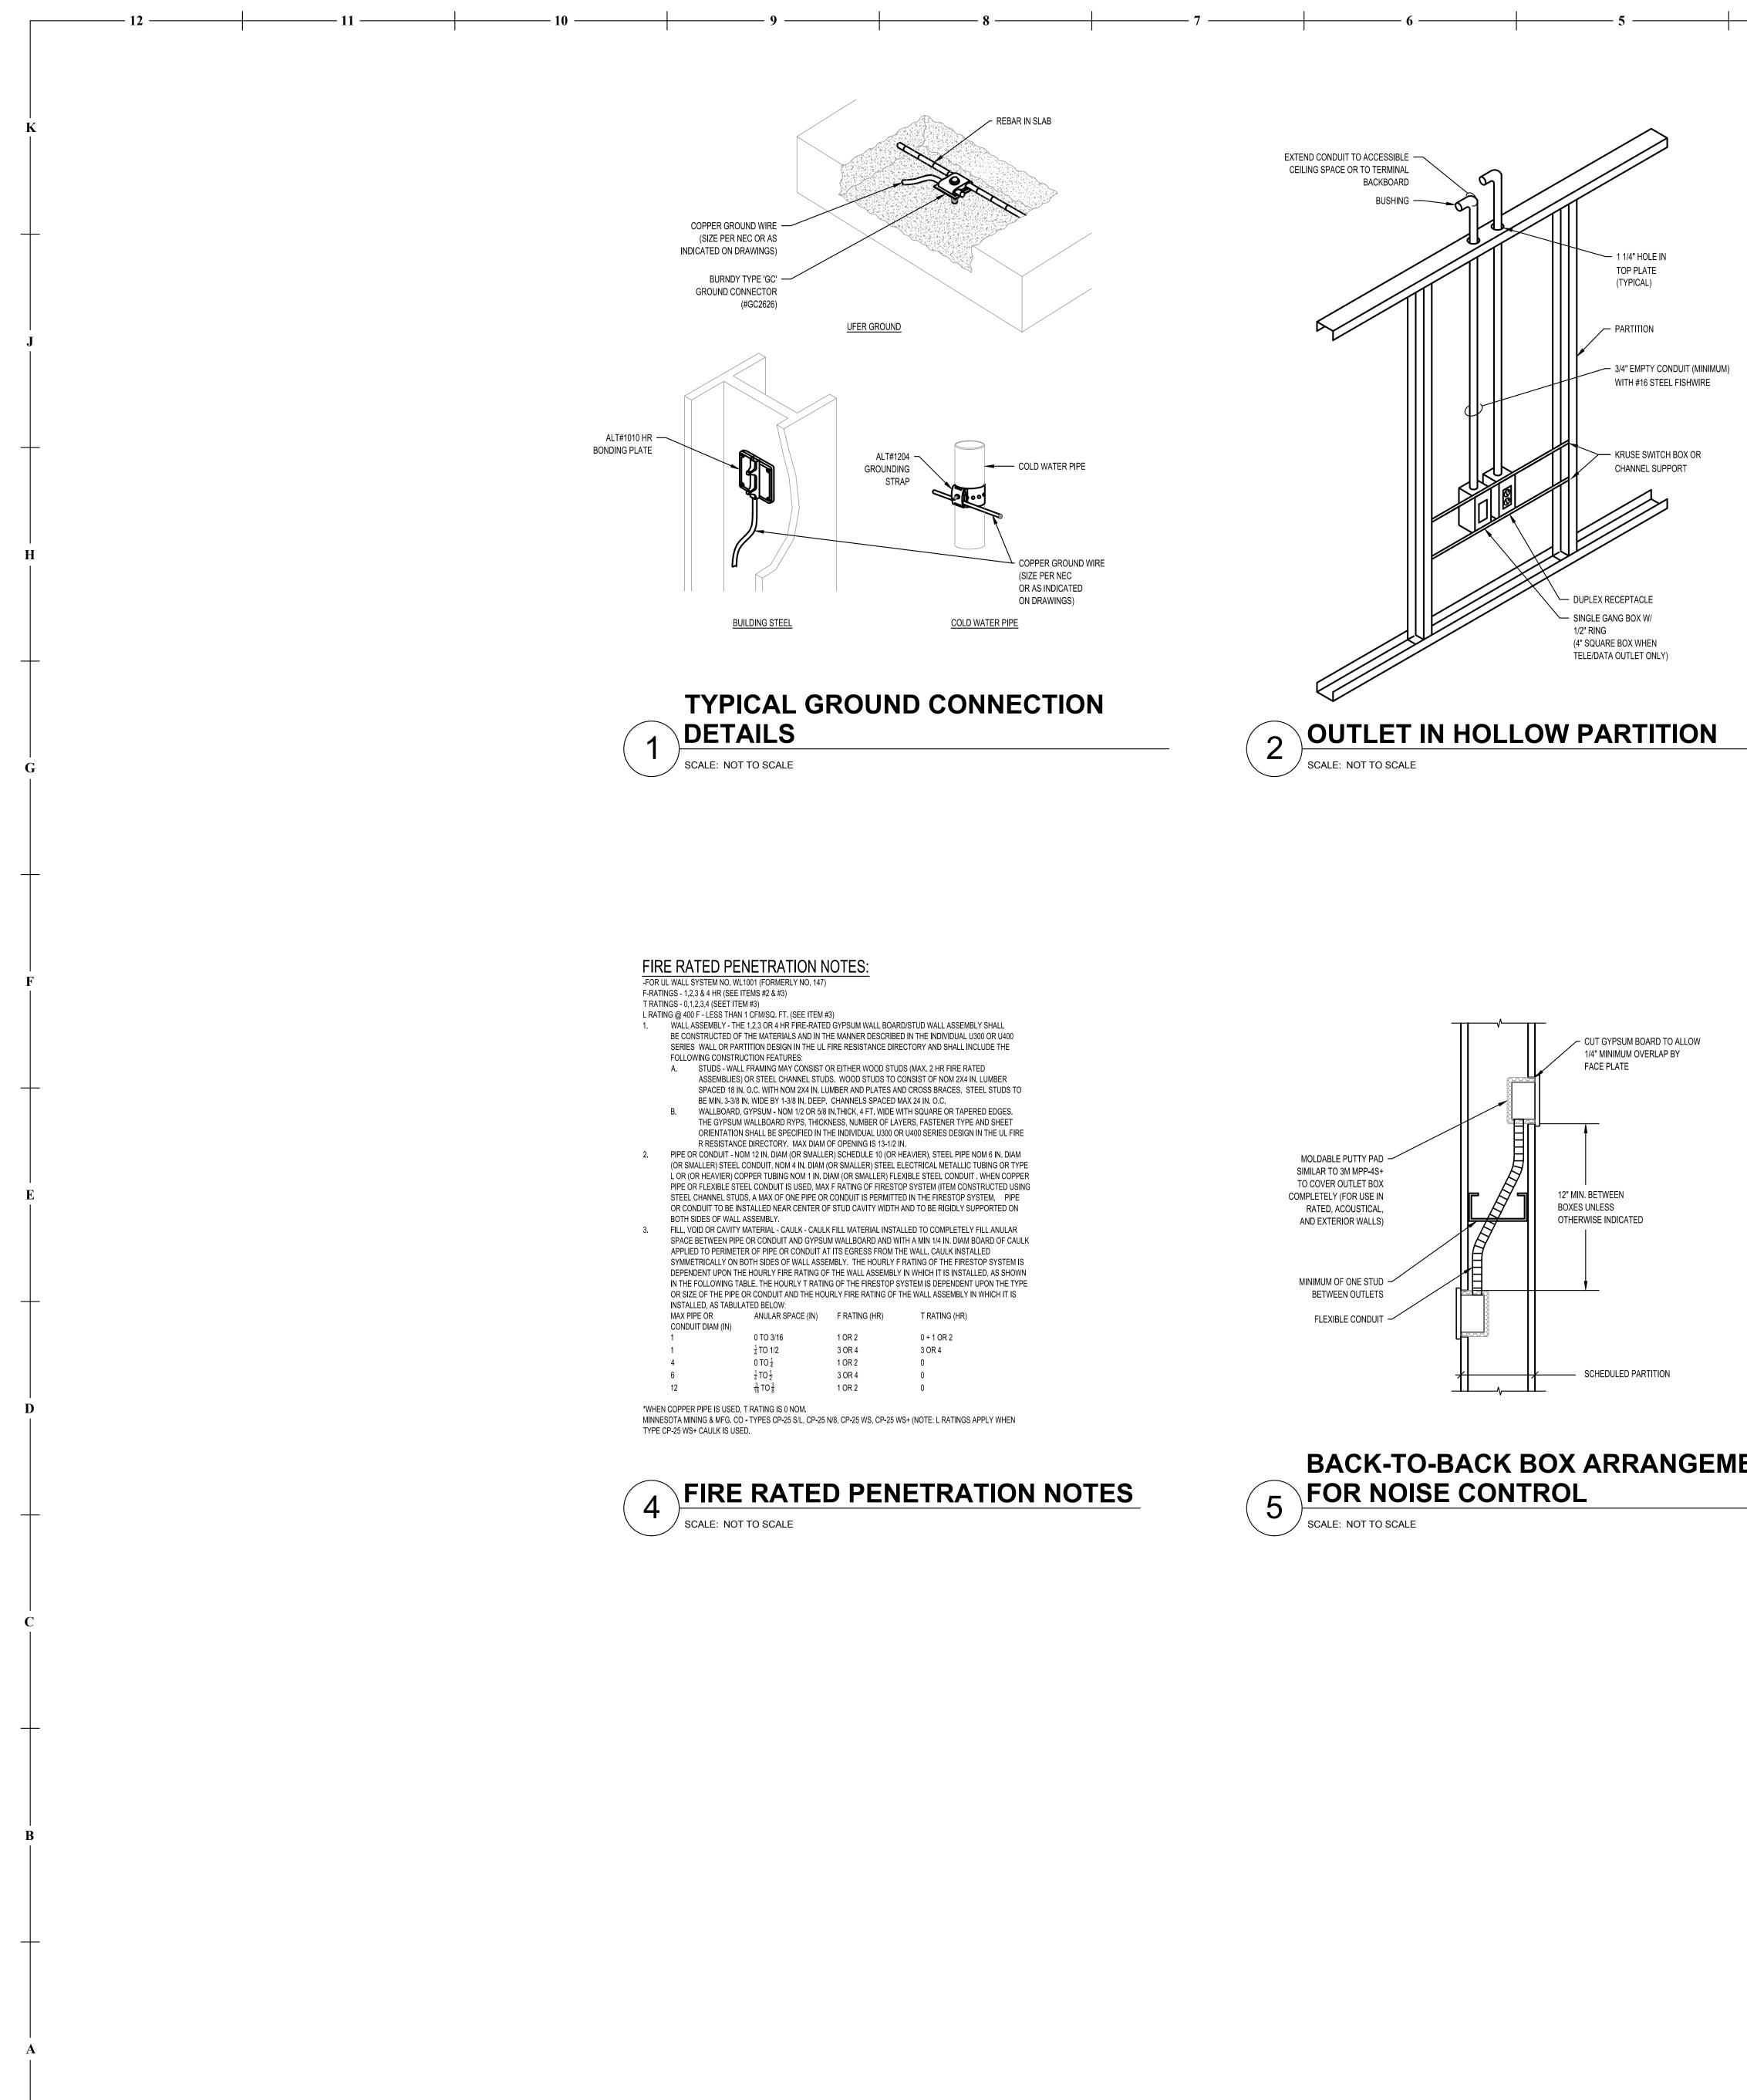

| FIELD VERIFY            |              | EQUIPMENT GROUND, & () ISOLATED GROUND     EQUIPMENT CONNECTION                                                                                        |                                               |
|                                 | PUSH BUTTON                                                                                                                                      |                         | <b>_</b>     |                                                                                                                                                        | ļ                                             |

NOTE: NOT ALL SYMBOLS MAY BE USED.





**BACK-TO-BACK BOX ARRANGEMENT** 











S

 $\geq$ 

()

 $\mathbf{\gamma}$ 

Ω







| FS |
|----|

S 

ME

()

Ο

 $\square$ 

RMI<sup>-</sup>

РП



 $\leq$ 

28 SW MAIN ST. EE'S SUMMIT, MO L 7

**COPYRIGHT © BY COLLINS WEBB** ARCHITECTURE, LLC **REVISION DATES:** 



| Surface Mounted LED Cylinder       1         M#       CSL LTG #SS4021-25-2-S         59" LED Pendant       1         M#       NEMO LTG #ZIRKOL-C         39.4" LED Pendant       1         M#       NEMO LTG #ZIRKOL-C         Linear LED Pendant       1         M#       SIGNIFY #FSS-4-40L-UNV-DIM         Linear LED Strip w/ 0-10V Dimming       1         M#       SIGNIFY #FSS-4-40L-UNV-DIM         Linear LED Strip w/ Emergency Battery Pack and 0-10V Dimming       1         M#       SIGNIFY #FSS-4-40L-UNV-DIM-EMLED