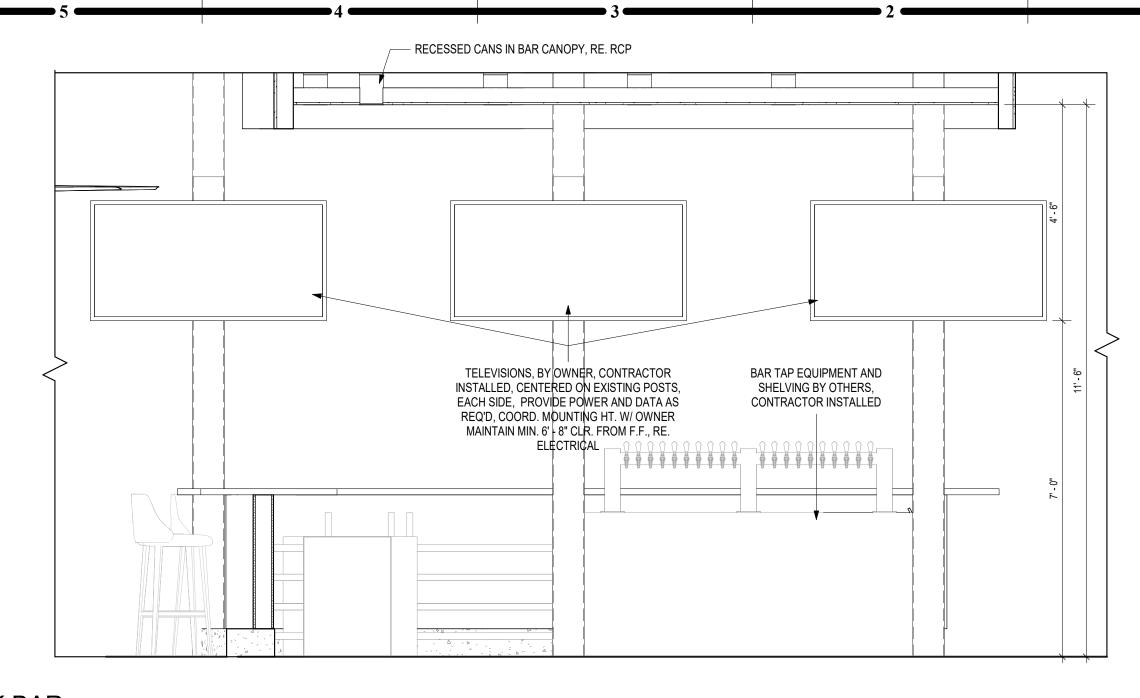

ESORY SCHEDULE REMARKS:

1. MIRROS TO BE CENTERED AT SINKS TYP.



| 8               |               |
|-----------------|---------------|
|                 |               |
| FRAME           |               |
| FINISH          | REMARKS       |
|                 |               |
| COORD. W/ OWNER | 1, 2, 3, 5, 8 |
|                 | 1, 3, 6, 7    |
|                 | 1, 3, 4       |
|                 | 3, 4, 5, 7    |
| PAINT           | 1, 3, 4, 8    |
| PAINT           | 1, 3, 6, 8    |
| PAINT           | 1, 3, 8       |
| PAINT           | 1, 3, 8       |
| PAINT           | 1, 3, 4, 8    |
| PAINT           | 1, 3, 8       |

 $\bigcirc$ 

NORTH

| E. |  |
|----|--|
|    |  |





C12 BAR COUNTER AND CURB, ADA COUNTER  $1 \frac{1}{2} = 1-0$ 

- 1/4" WHITE OAK PLYWOOD BOTH SIDES







BASIS OF DESIGN: WHITE OAK PANELS W/ 3" WIDE WHITE OAK FRAMES TYP. U.N.O.







|        |      |                                                                                                                                                                           | Î                                     |
|--------|------|---------------------------------------------------------------------------------------------------------------------------------------------------------------------------|---------------------------------------|
| I      |      | LARGED BAR FLOOR<br>LAN KEYED NOTES                                                                                                                                       |                                       |
|        | MARK | DESCR