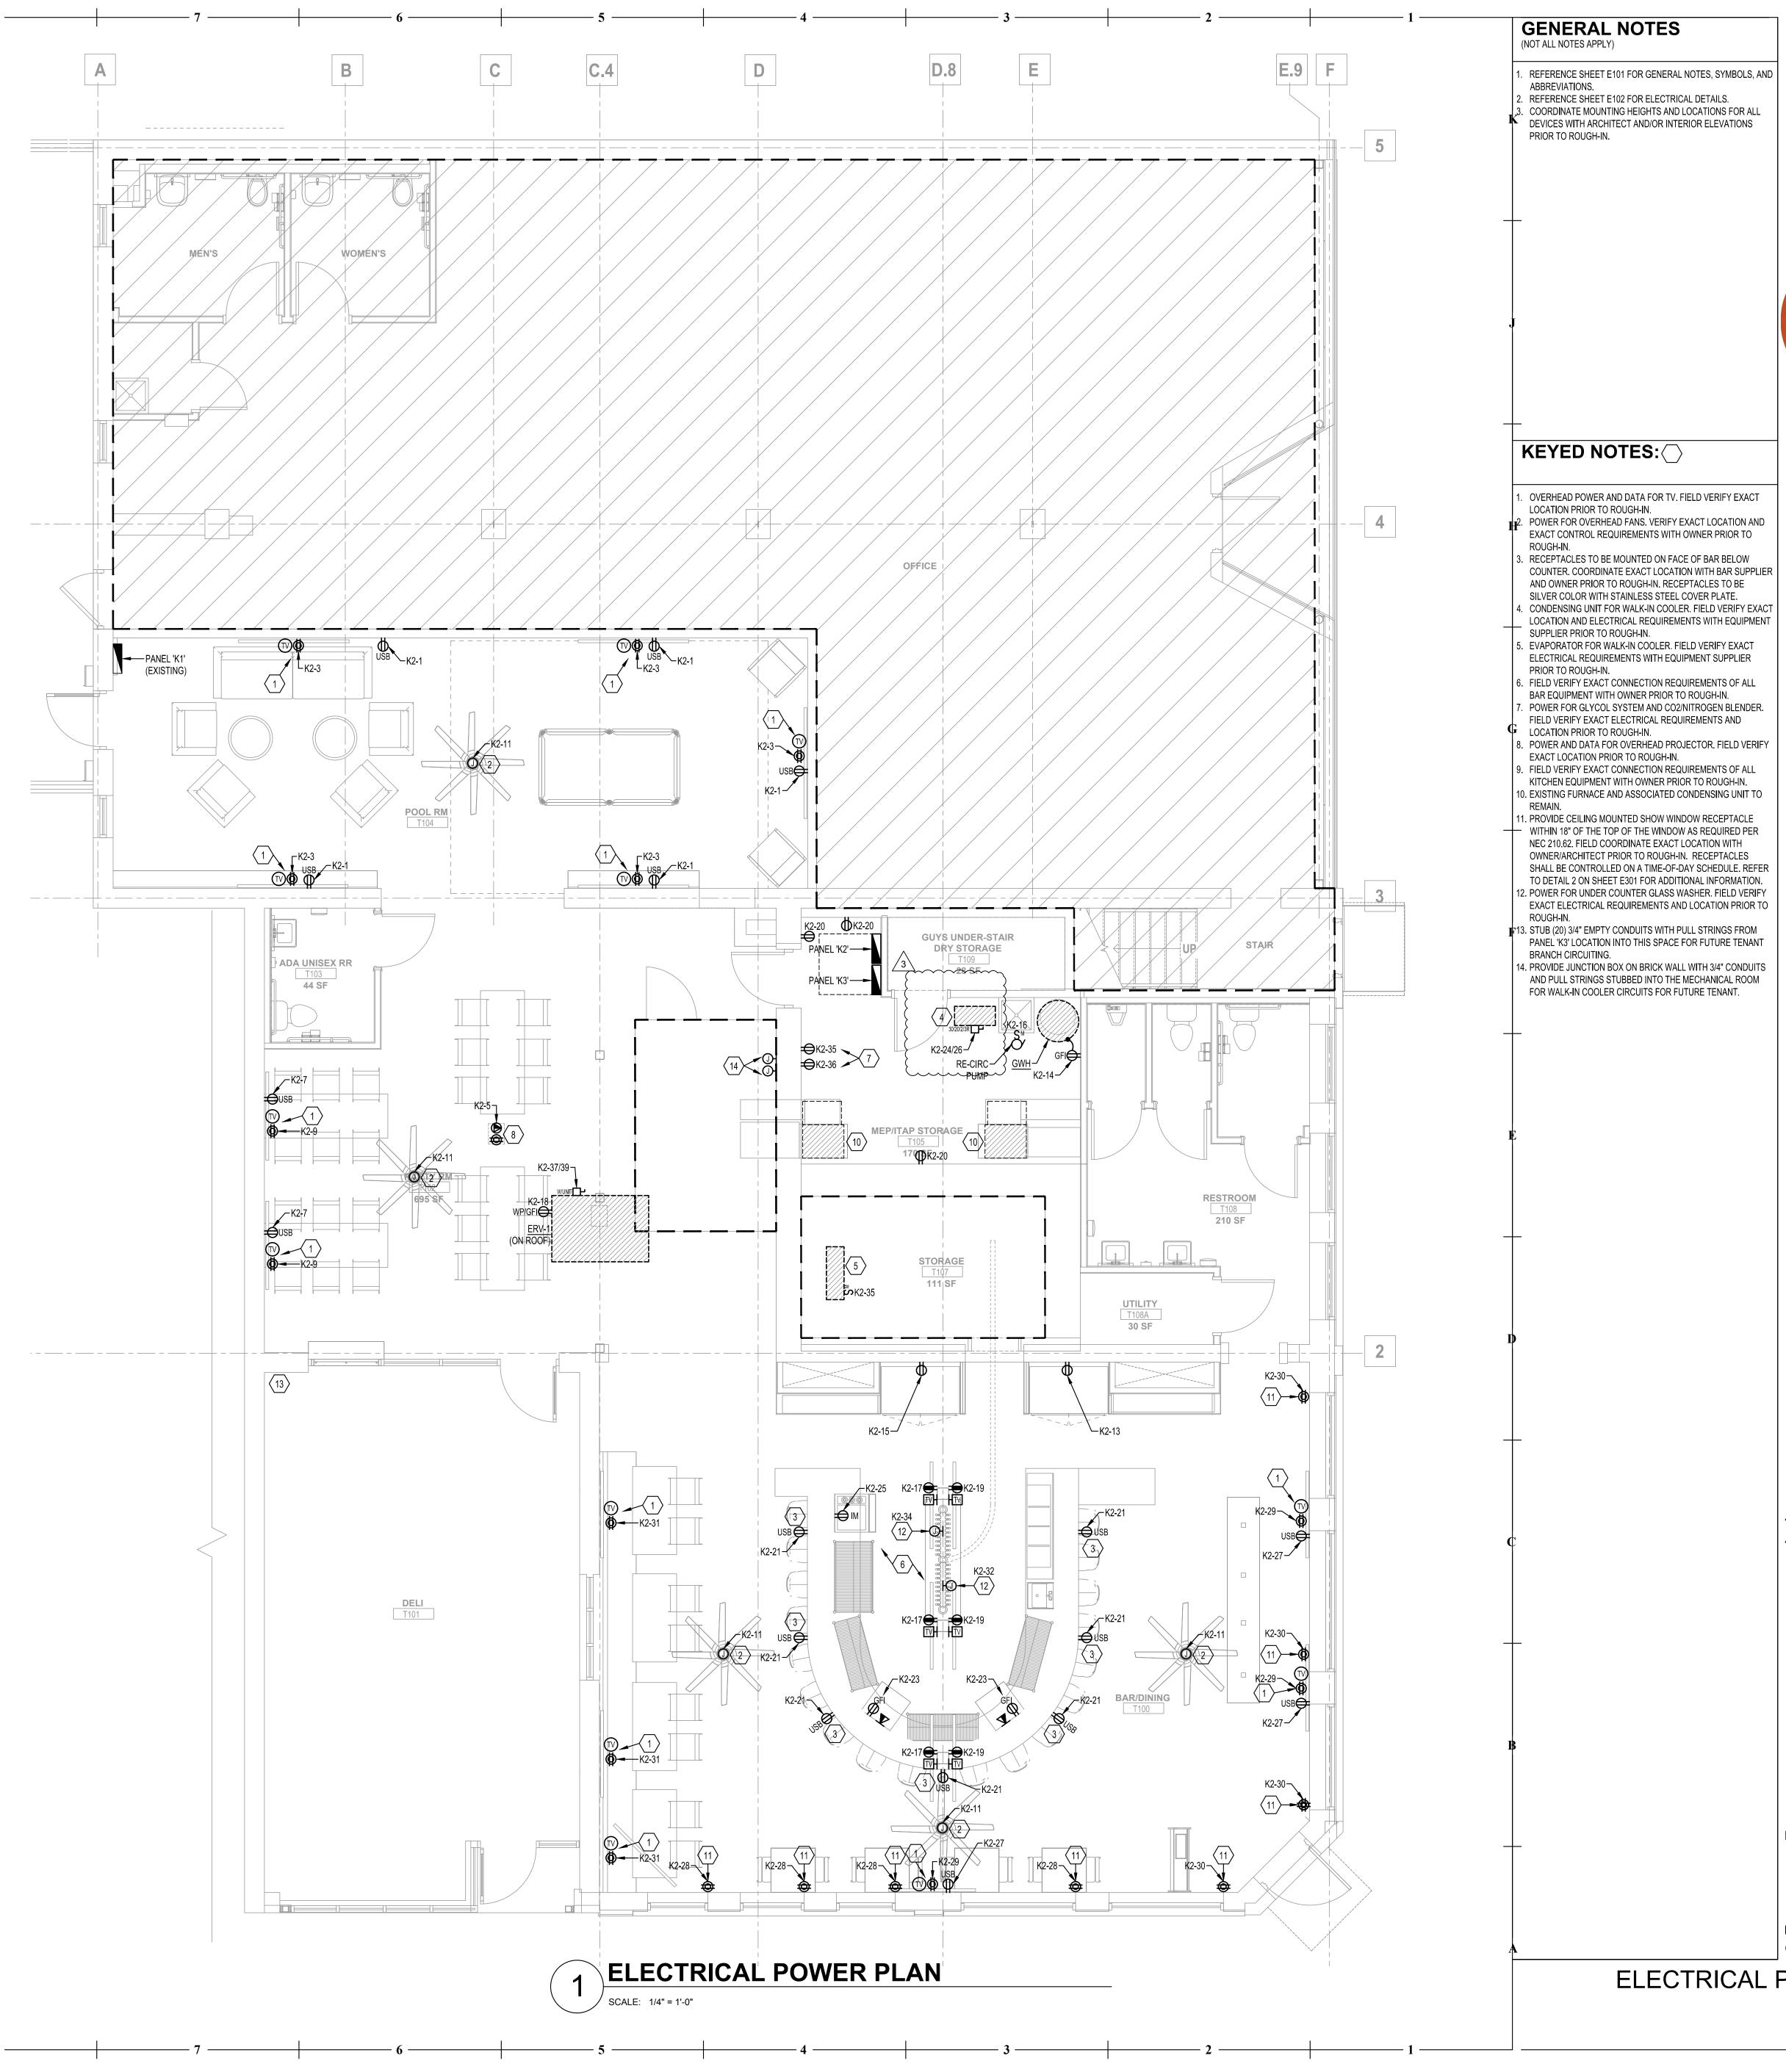

# SHEET INDEX

.collinsandwebb.com

MO, 64063 P: 816.249.2270 I www

Summit,

ee's

Street

| SHEET NUMBER   | SHEET NAME                                       |
|----------------|--------------------------------------------------|
| GENERAL INFORM | ATION                                            |
| CS             | COVER SHEET                                      |
| G001           | GENERAL INFORMATION                              |
| G002           | ACCESSIBILITY GUIDELINES                         |
| G003           | CODE INFORMATION AND LIFE SAFETY PLANS           |
| G500           | GENERAL PROJECT SPECIFICATIONS                   |
| G501           | GENERAL PROJECT SPECIFICATIONS                   |
| G502           | GENERAL PROJECT SPECIFICATIONS                   |
| STRUCTURAL     | ·                                                |
| S101           | STRUCTURAL PLANS AND SECTIONS                    |
| ARCHITECTURAL  | ·                                                |
| A101           | FLOOR PLANS, ENLARGED PLANS, AND DETAILS         |
| A501           | ENLARGED BAR PLAN, INTERIOR ELEVATIONS + DETAILS |
| A502           | INTERIOR ELEVATIONS + DETAILS                    |
| A503           | INTERIOR DETAILS                                 |
| A504           | ENLARGED RESTROOM BLOCK PLAN + INTERIOR DETAILS  |
| A601           | REFLECTED CEILING PLAN                           |
| ELECTRICAL     |                                                  |
| E101           | ELECTRICAL NOTES, SYMBOLS & ABBREVIATIONS        |
| E102           | ELECTRICAL DETAILS                               |
| E201           | ELECTRICAL POWER PLAN                            |
| E301           | ELECTRICAL LIGHTING PLAN                         |
| E401           | ELECTRICAL RISER DIAGRAM & SCHEDULES             |
| E501           | ELECTRICAL SPECIFICATIONS                        |
| E502           | ELECTRICAL SPECIFICATIONS                        |
| MECHANICAL     |                                                  |
| M101           | MECHANICAL NOTES, SYMBOLS & ABBREVIATIONS        |
| M201           | MECHANICAL PLAN                                  |
| M301           | MECHANICAL SCHEDULE AND DETAILS                  |
| M401           | MECHANICAL SPECIFCIATIONS                        |
| PLUMBING       | ·                                                |
| P101           | PLUMBING NOTES, SYMBOLS & ABBREVIATIONS          |
| P102           | PLUMBING DETAILS AND SCHEDULES                   |
| P201           | PLUMBING WASTE AND VENT PLAN                     |
| P202           | PLUMBING WATER AND GAS PLAN                      |
| P301           | PLUMBING SPECIFICATIONS                          |