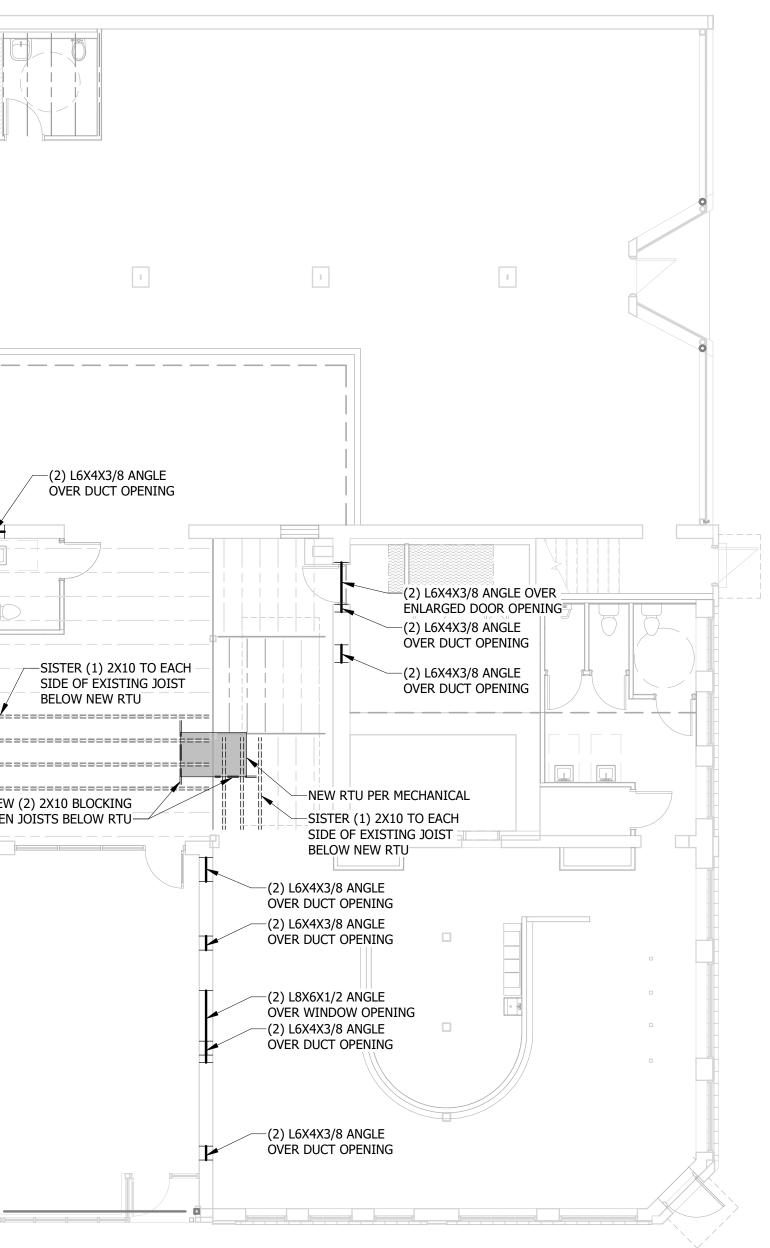

CURRENT SHOP WELDED AND FIELD BOLTED CONNECTIONS ARE PREF                                                                  | REQUIREMENTS OF A.W.S.                                                     |    |
|          | F.             | OTHERWISE.<br>THE CONTRACTOR SHALL PROVIDE SHELF ANGLES, GLASS SU<br>MISC. STEEL AS SHOWN ON THESE DRAWINGS AS REQUIRED                                              |                                                                            |    |
|          |                | (STABILIZATION) AROUND AND THROUGHOUT THE BUILDING                                                                                                                   |                                                                            |    |

A9 2ND FLOOR PLAN 1/8" = 1'-0"





A5 LEVEL 1 FLOOR PLAN 1/8" = 1'-0"

OVER 4" GRANULAR FILL AND 10 MIL VAPOR BARRIER,

. REFER TO ARCHITECTURAL FOR ALL DIMENSIONS NOT



|        |                         |                         |                     |       | DOOR SC    | HEDULE                    |          |
|--------|-------------------------|-------------------------|---------------------|-------|------------|---------------------------|----------|
|        |                         |                         |                     |       |            | DOOR                      |          |
| DOOR # | WIDTH                   | HEIGHT                  | ROOM NAME           | TYPE  | MATERIAL   | FINISH                    | MATERIAL |
|        |                         |                         |