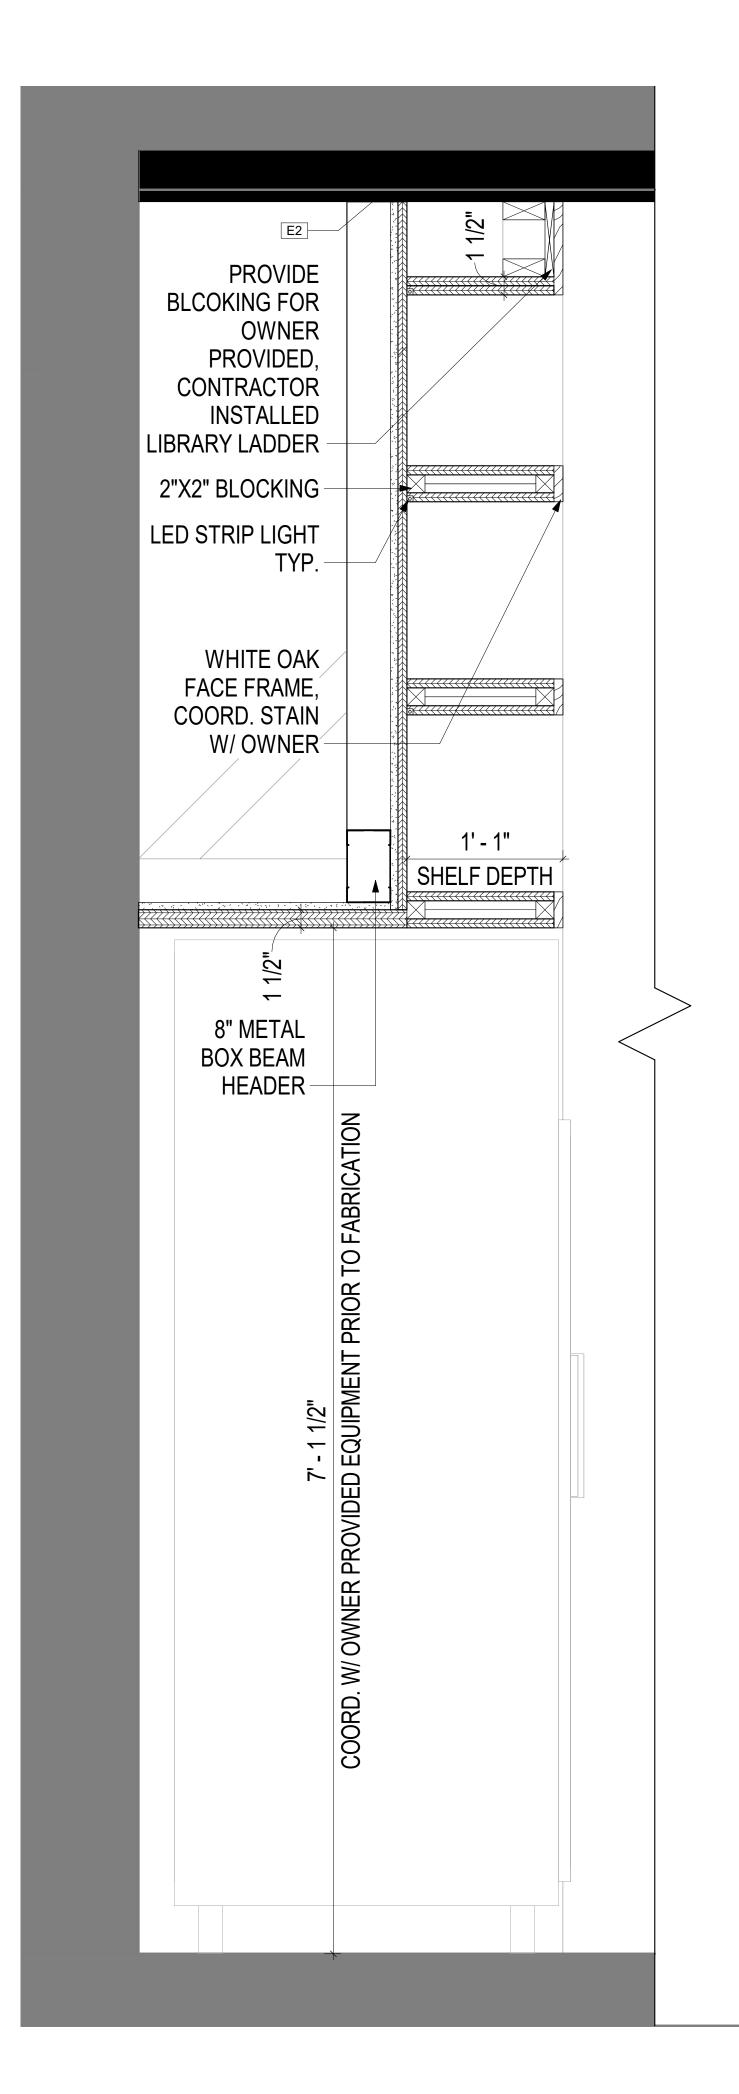

|                |             |                                                                | 12' - 2" F.V.   |
|                |                |             | 3" 1' - 4 3/4"                                                 | 12'-            |
|                |                |             | 1' - 4 3/4"                                                    |                 |
|                |                |             | 1' - 4 3/4" 3"                                                 |                 |
|                |                |             | 1' - 4 3/4" 3"                                                 |                 |
|                |                |             |                                                                |                 |





32 1:1 23



A8 REACH-IN COOLER W/ SHELVES ABOVE 1 1/2" = 1'-0"





# A12 GUYS/PARTY ROOM STOREFRONT 1/2" = 1'-0"

| -                                                                                                                                      |                                                                                             |          |                           |         |
|----------------------------------------------------------------------------------------------------------------------------------------|---------------------------------------------------------------------------------------------|----------|---------------------------|---------|
| STOREFRONT TO BE<br>COORDINATED W/ SERVICE