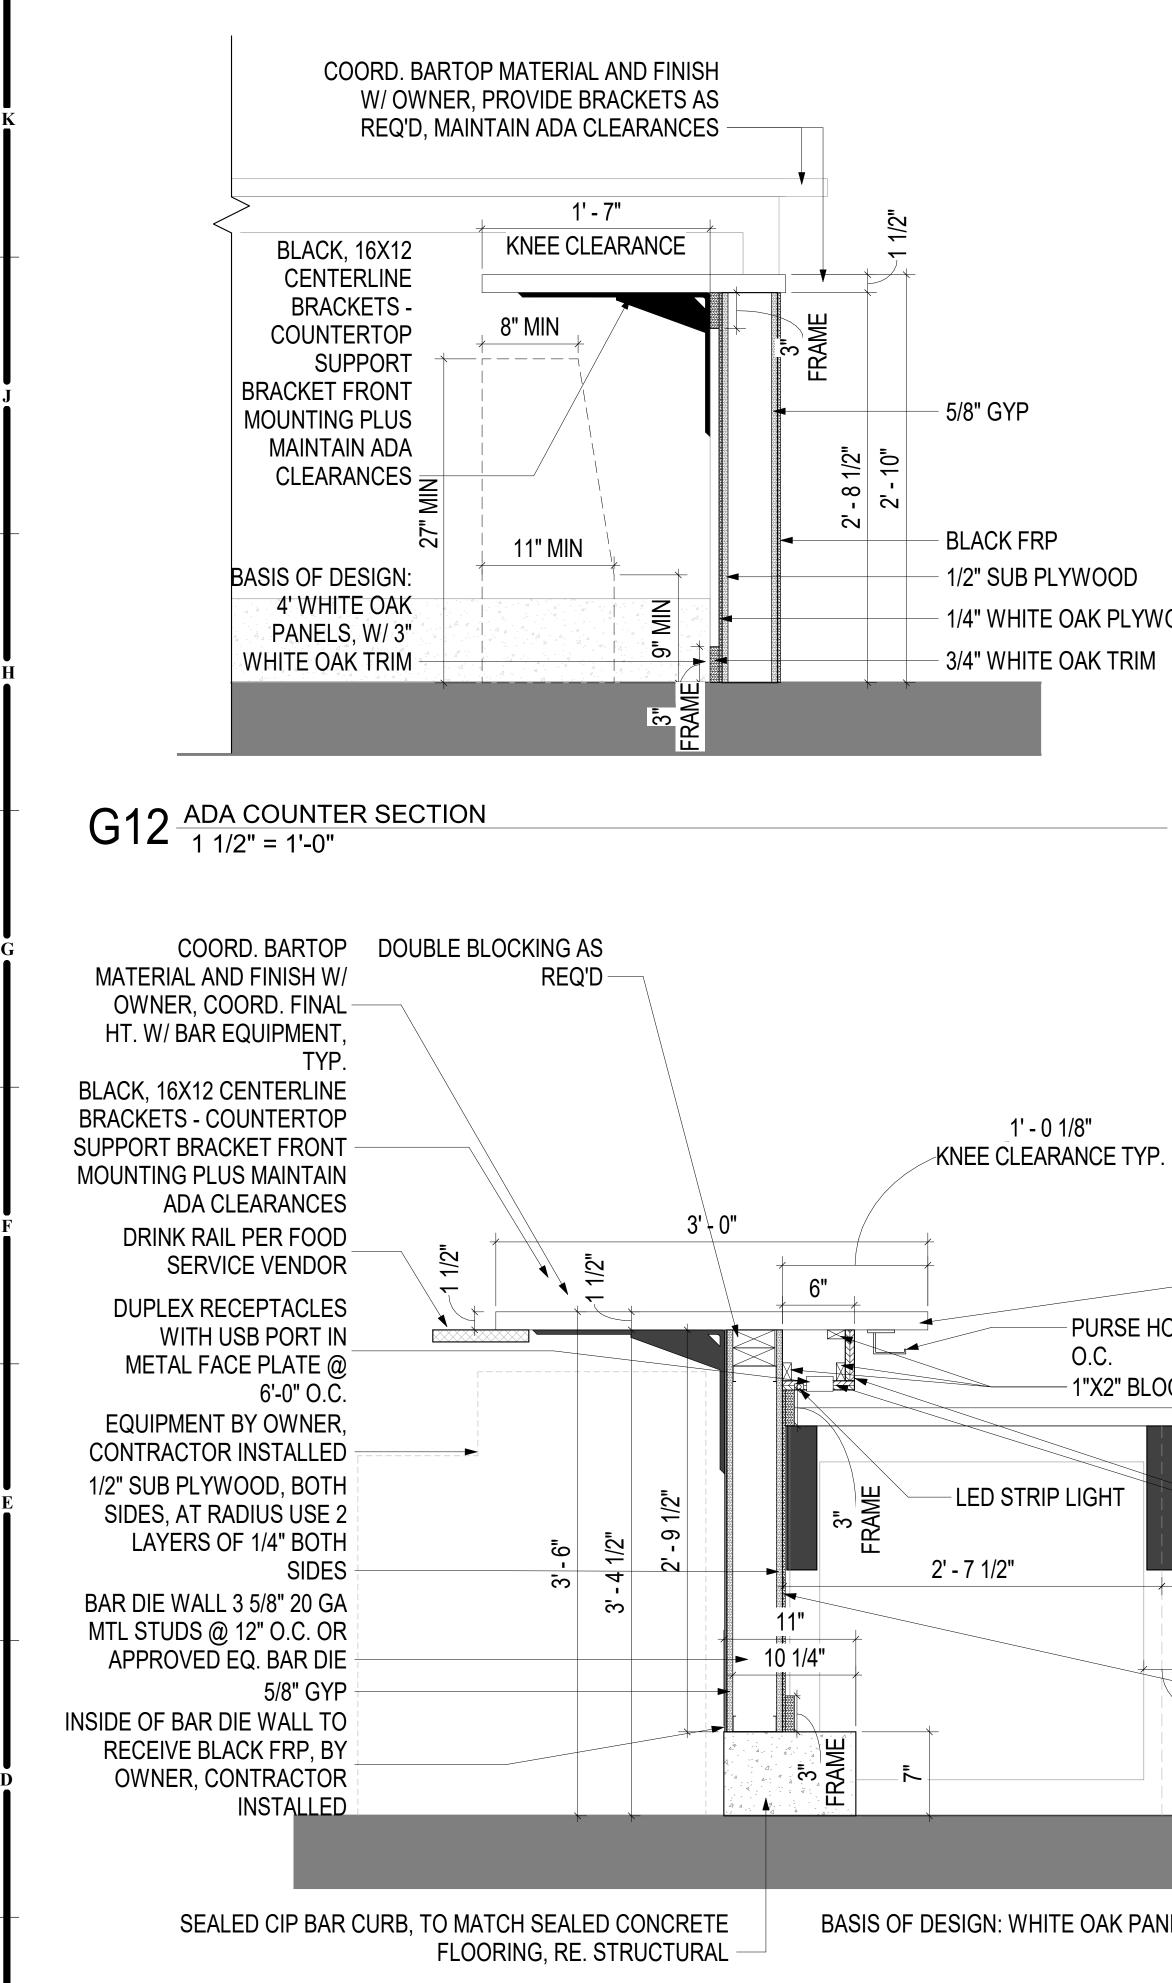

### NOTE: ALL DIMENSIONS ARE MEASURED FROM FLOOR, ADA UNOBSTRUCTED REACH RANGES: ADA FORWARD REACH = 48" MAX. & 15" MIN. ADA SIDE REACH = 48" MAX. & ELEVATORS: STANDARD CALL BUTTONS: 35" TO 48" TO C & PROTRUDE 1" MAX. ADA CALL BUTTONS: 42" TO C.L. (TYF & 48" MAX. (3/4" SMALLEST DIM.). ADA VISIBLE SIGNALS: 72" MIN. TO C.L. (2 1/2" SMALLEST DIM.). TACTILE SIGNAL ON HOISTWAY: 60" TO BASE OF CHARACTERS W/ TACTILE DOOR HARDWARE (TO CENTER OF HARDWARE) STANDARD MOUNTING HEIGHTS: PUSH PLATES = 42", PULL HANDLES = 42", KNOBS/ LEVERS = 40", PANIC EXIT = 42" CENTERLINE OF BAR, KICKPLATES: WIDTH = DOOR WIDTH MINUS 2", CENTER, HEIGHT = 16" FROM B.O. DOOR. THRESHOLDS: STANDARD = 1/2" MAX. AT EXT. SLIDING DOORS = 3/4" MAX., ADA HARDWARE = 34" MIN. TO 48" MAX. DRINKING FOUNTAINS & EWC'S (TO SPOUT): STANDARD = 40" TYP., 42" MAX. ADA =36" MAX. (27" MIN. CLEAR KNEE COUNTERTOPS (TO SINK RIM/ COUNTERTOP): ADA = 28" WATER CLOSETS (TO TOP OF SEAT): STANDARD = 14" TO 15". ADA (TO TOP OF SEAT) = 17" TO 19". ADA FLUSH URINALS (TO RIM): STANDARD = 24" MAX. ADA =17" MAX. LAVATORIES (TO SINK RIM/ COUNTERTOP): STANDARD = 36" MAX. ADA = 34" MAX. (29" MIN. CLEAR KNEE SPACE) MIRRORS (TO B.O. REFLECTIVE SURFACE): STANDARD = GRAB BARS - ADA (TO TOP OF BAR): WATER CLOSETS = 3 MIN. TO 36" MAX. SHOWERS = 33" MIN. TO 36" MAX. (FROM S B.O.SHOWER). BATHTUBS: TOP BAR = 33" MIN. TO 36" MAX. DOCUMENT SHOWER HEADS (FROM FLOOR TO HEAD): STANDARD = 3 TO 84". ADA = SPRAY UNIT W/ HOSE 60" LONG MIN. ADA = SHOWER CONTROLS (TO CONTROL AREA): STANDARD = SHOWER ROD (FROM FLOOR TO C.L.): STANDARD = 78" TOILET ROOM PARTITIONS: TOILETS = 12" TO BOT. & 70" TO TOILET PAPER DISPENSERS (TO C.L. OF OUTLET): WALL MOUNTED SOAP DISPENSERS (TO C. L. OF PUSH PERMIT OBSTRUCTED AND UNOBSTRUCTED REACH RANGES. ADA SIDE REACH = 46" MAX. ABOVE SINK IN COUNTER. PAPER TOWEL DISPENSER/ WASTE RECEPTACLE (TO TOWEL SLOT): STANDARD = 40" MAX. ADA FORWARD REACH = 48" MAX. & 15" MIN. ADA SIDE REACH = 48" MAX. & WARM AIR HAND DRYER (TO PUSH SWITCH): STANDARD 44" MAX. ADA FORWARD REACH = 48" MAX. & 15" MIN. ADA SANITARY NAPKIN DISPENSER (TO C.L. OF COIN SLOT): STANDARD = 40" MAX. ADA FORWARD REACH = 48" MAX. 8 15" MIN. ADA SIDE REACH = 48" MAX. & 15" MIN. SANITARY NAPKIN DISPOSAL (TO TOP OF UNIT): STANDARD = 28" MAX, ADA = 19" MIN, TO 24" MAX, (TO OPNG.) TOILET SEAT COVER DISPENSERS (TO OPNG.): STANDARD = 40" MAX. ADA FORWARD REACH = 48" MAX. & 15" MIN. ADA COAT HOOKS: STANDARD = 68". ADA = 48" MAX. CHALKBOARDS, TACKBOARDS, & MARKERBOARDS: STANDARD = 32" TO 39" (TO B.O. BOARD OR CHALKTRAY) STANDARD = 80" (RECOMMENDED, TO T.O. BOARD) THERMOSTATS & CONTROL DEVICES (TO TOP): ADA FORWARD REACH = 48" MAX. ADA SIDE REACH = 48" MAX LIGHT SWITCHES & CARD READERS (TO C.L.): LOCATE 6' CONVENIENCE RECEPTACLES – ELECTRICAL/ TELEPHON ATA (TO C.L.): STANDARD = 18". ADA = 15" MIN. EXIT LIGHTS - WALL MOUNTED: 2" MIN. BELOW CEILING. 2 MIN. ABOVE DOOR FRAME. EQUAL SPACE FROM CEILIN FIRE EXTINGUISHERS (TO TOP, U.N.O.): GROSS WT. 40 LBS OR LESS = 60" MAX. GROSS WT. MORE THAN 40 LBS. = 42" FIRE ALARM PULL STATIONS (TO LEVER): STANDARD = 48' MAX. ADA FORWARD REACH = 48" MAX. ADA SIDE REACH SMOKE AND/OR HEAT DETECTORS: STANDARD = CEILIN HORN/ SPEAKER/ VISUAL SIGNALS: STANDARD = 80" AFI OR 6" BELOW CEILING - WHICHEVER IS LOWER. ROOM SIGNAGE (TO C.L.): STANDARD = 60" HIGH AFF. & S 64063 S 228 SW MAIN ST. LEE'S SUMMIT, MO **COPYRIGHT © BY COLLINS WEBB** ARCHITECTURE, LLC **REVISION DATES:**