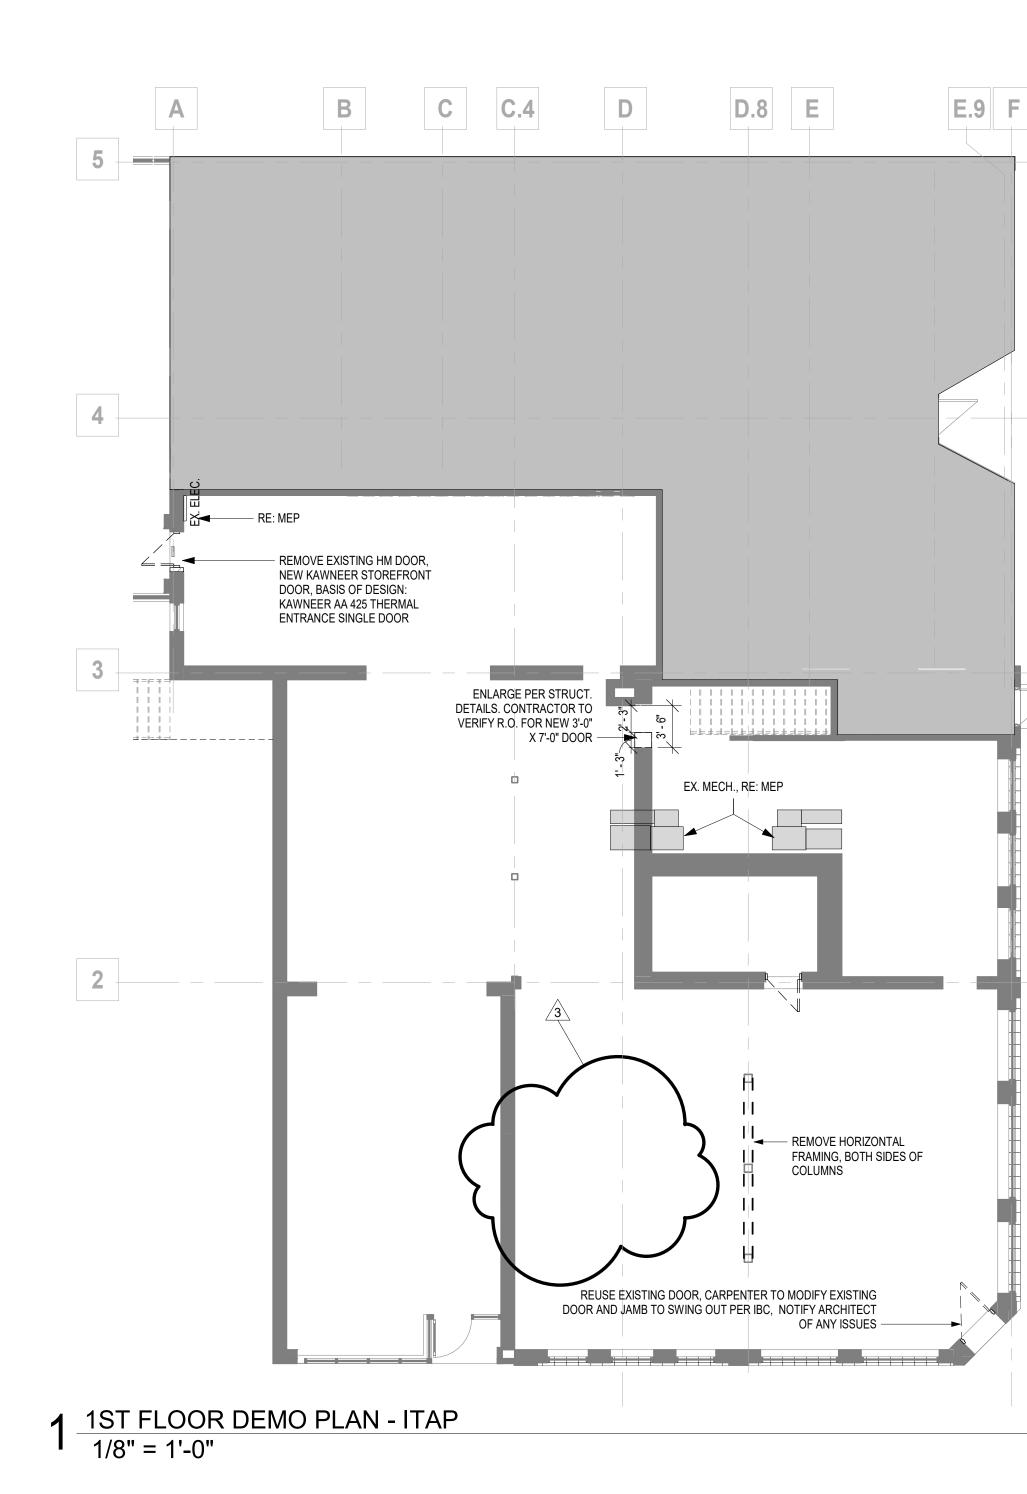

### NOTE: ALL DIMENSIONS ARE MEASURED FROM FLOOR, ADA UNOBSTRUCTED REACH RANGES: ADA FORWARD REACH = 48" MAX. & 15" MIN. ADA SIDE REACH = 48" MAX. & ELEVATORS: STANDARD CALL BUTTONS: 35" TO 48" TO C & PROTRUDE 1" MAX. ADA CALL BUTTONS: 42" TO C.L. (TYF & 48" MAX. (3/4" SMALLEST DIM.). ADA VISIBLE SIGNALS: 72" MIN. TO C.L. (2 1/2" SMALLEST DIM.). TACTILE SIGNAL ON HOISTWAY: 60" TO BASE OF CHARACTERS W/ TACTILE DOOR HARDWARE (TO CENTER OF HARDWARE) STANDARD MOUNTING HEIGHTS: PUSH PLATES = 42", PULL HANDLES = 42", KNOBS/ LEVERS = 40", PANIC EXIT = 42" CENTERLINE OF BAR, KICKPLATES: WIDTH = DOOR WIDTH MINUS 2", CENTER, HEIGHT = 16" FROM B.O. DOOR. THRESHOLDS: STANDARD = 1/2" MAX. AT EXT. SLIDING DOORS = 3/4" MAX., ADA HARDWARE = 34" MIN. TO 48" MAX. DRINKING FOUNTAINS & EWC'S (TO SPOUT): STANDARD = 40" TYP., 42" MAX. ADA =36" MAX. (27" MIN. CLEAR KNEE COUNTERTOPS (TO SINK RIM/ COUNTERTOP): ADA = 28" WATER CLOSETS (TO TOP OF SEAT): STANDARD = 14" TO 15". ADA (TO TOP OF SEAT) = 17" TO 19". ADA FLUSH URINALS (TO RIM): STANDARD = 24" MAX. ADA =17" MAX. LAVATORIES (TO SINK RIM/ COUNTERTOP): STANDARD = 36" MAX. ADA = 34" MAX. (29" MIN. CLEAR KNEE SPACE) MIRRORS (TO B.O. REFLECTIVE SURFACE): STANDARD = GRAB BARS - ADA (TO TOP OF BAR): WATER CLOSETS = 3 MIN. TO 36" MAX. SHOWERS = 33" MIN. TO 36" MAX. (FROM S B.O.SHOWER). BATHTUBS: TOP BAR = 33" MIN. TO 36" MAX. DOCUMENT SHOWER HEADS (FROM FLOOR TO HEAD): STANDARD = 3 TO 84". ADA = SPRAY UNIT W/ HOSE 60" LONG MIN. ADA = SHOWER CONTROLS (TO CONTROL AREA): STANDARD = SHOWER ROD (FROM FLOOR TO C.L.): STANDARD = 78" TOILET ROOM PARTITIONS: TOILETS = 12" TO BOT. & 70" TO TOILET PAPER DISPENSERS (TO C.L. OF OUTLET): WALL MOUNTED SOAP DISPENSERS (TO C. L. OF PUSH PERMIT OBSTRUCTED AND UNOBSTRUCTED REACH RANGES. ADA SIDE REACH = 46" MAX. ABOVE SINK IN COUNTER. PAPER TOWEL DISPENSER/ WASTE RECEPTACLE (TO TOWEL SLOT): STANDARD = 40" MAX. ADA FORWARD REACH = 48" MAX. & 15" MIN. ADA SIDE REACH = 48" MAX. & WARM AIR HAND DRYER (TO PUSH SWITCH): STANDARD 44" MAX. ADA FORWARD REACH = 48" MAX. & 15" MIN. ADA SANITARY NAPKIN DISPENSER (TO C.L. OF COIN SLOT): STANDARD = 40" MAX. ADA FORWARD REACH = 48" MAX. 8 15" MIN. ADA SIDE REACH = 48" MAX. & 15" MIN. SANITARY NAPKIN DISPOSAL (TO TOP OF UNIT): STANDARD = 28" MAX, ADA = 19" MIN, TO 24" MAX, (TO OPNG.) TOILET SEAT COVER DISPENSERS (TO OPNG.): STANDARD = 40" MAX. ADA FORWARD REACH = 48" MAX. & 15" MIN. ADA COAT HOOKS: STANDARD = 68". ADA = 48" MAX. CHALKBOARDS, TACKBOARDS, & MARKERBOARDS: STANDARD = 32" TO 39" (TO B.O. BOARD OR CHALKTRAY) STANDARD = 80" (RECOMMENDED, TO T.O. BOARD) THERMOSTATS & CONTROL DEVICES (TO TOP): ADA FORWARD REACH = 48" MAX. ADA SIDE REACH = 48" MAX LIGHT SWITCHES & CARD READERS (TO C.L.): LOCATE 6' CONVENIENCE RECEPTACLES – ELECTRICAL/ TELEPHON ATA (TO C.L.): STANDARD = 18". ADA = 15" MIN. EXIT LIGHTS - WALL MOUNTED: 2" MIN. BELOW CEILING. 2 MIN. ABOVE DOOR FRAME. EQUAL SPACE FROM CEILIN FIRE EXTINGUISHERS (TO TOP, U.N.O.): GROSS WT. 40 LBS OR LESS = 60" MAX. GROSS WT. MORE THAN 40 LBS. = 42" FIRE ALARM PULL STATIONS (TO LEVER): STANDARD = 48' MAX. ADA FORWARD REACH = 48" MAX. ADA SIDE REACH SMOKE AND/OR HEAT DETECTORS: STANDARD = CEILIN HORN/ SPEAKER/ VISUAL SIGNALS: STANDARD = 80" AFI OR 6" BELOW CEILING - WHICHEVER IS LOWER. ROOM SIGNAGE (TO C.L.): STANDARD = 60" HIGH AFF. & S 64063 S 228 SW MAIN ST. LEE'S SUMMIT, MO **COPYRIGHT © BY COLLINS WEBB** ARCHITECTURE, LLC **REVISION DATES:**