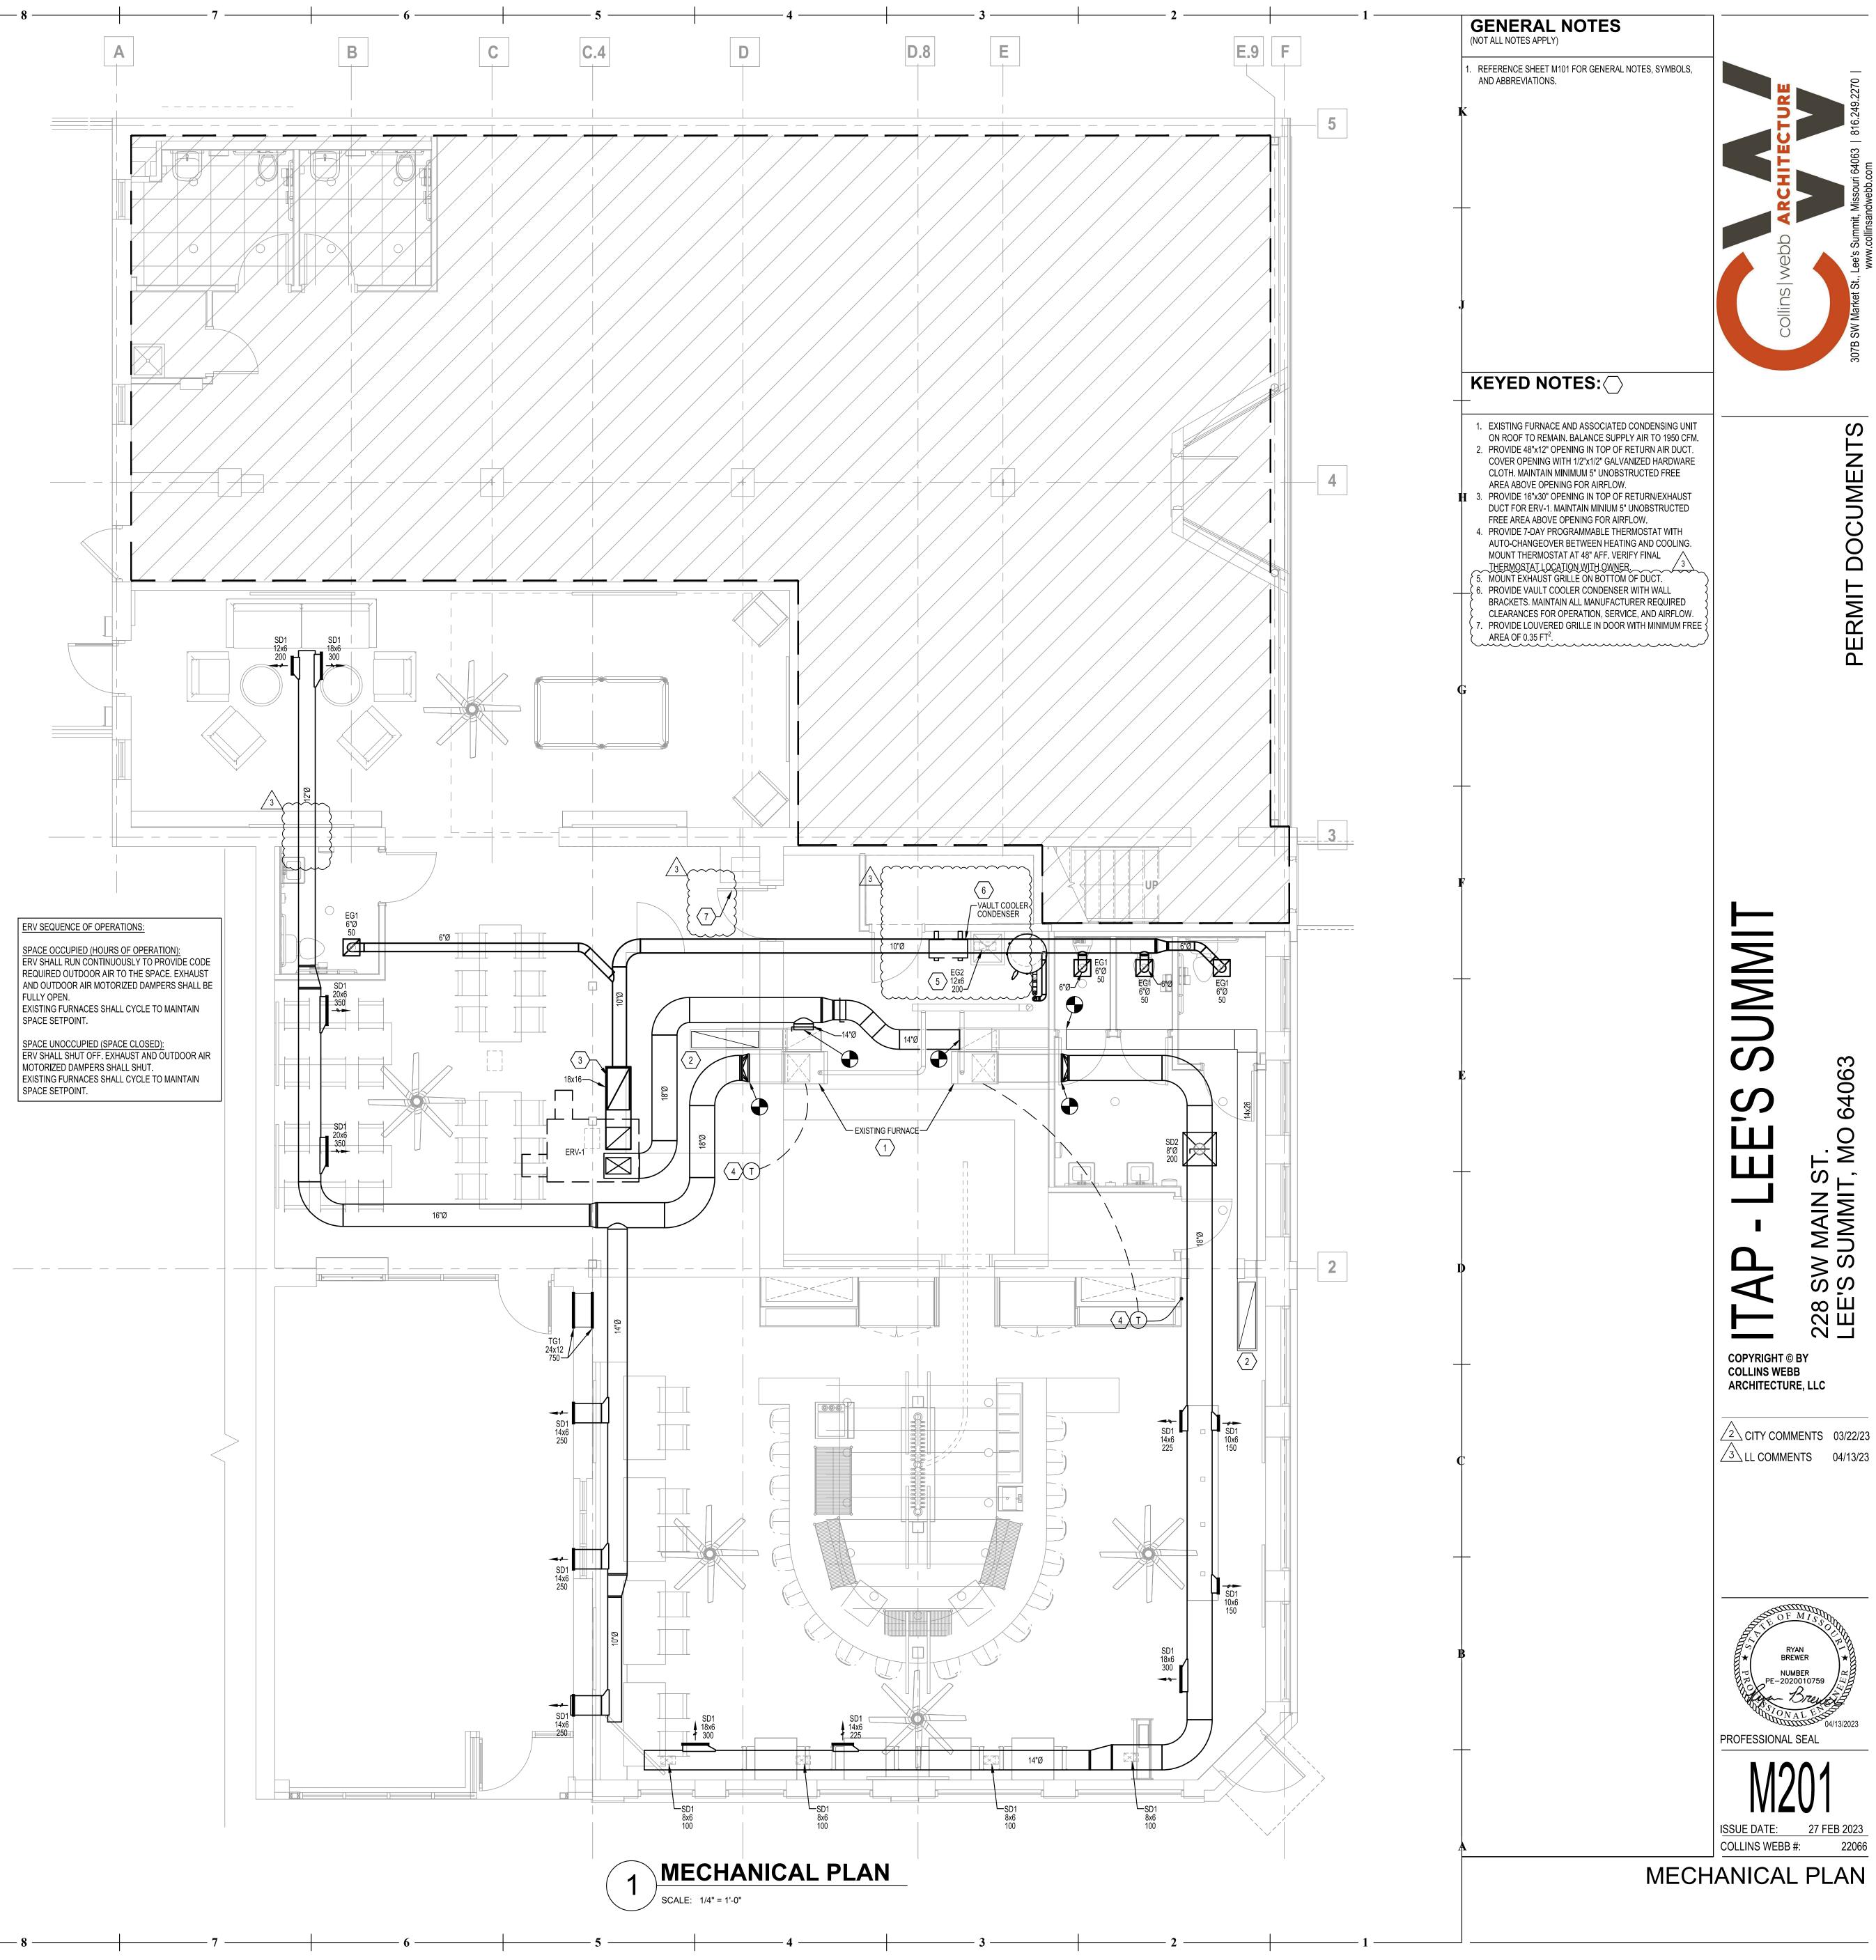

LOUVER SIZES ON MECHANICAL PLANS ARE GIVEN IN FREE AREA REQUIRED. REFER TO ARCHITECTURAL PLANS FOR DIMENSIONS AND LOCATIONS. 9. COORDINATE TERMINAL BOX AND BALANCING DAMPER LOCATIONS CAREFULLY TO INSURE PROPER AND ADEQUATE ACCESS TO FILTERS, MOTORS, CONTROL VALVES, CONTROL PANLES, ETC. PROVIDE ACCESS PANELS AS SPECIFIED WHERE REQUIRED TO ASSURE THIS ACCESS. 10. CEILING PLENUM SPACE IS VERY TIGHT. WHERE REQUIRED, DUCTS OR PIPES SHALL BE ROUTED BETWEEN LIGHT FIXTURES AND UP AND OVER OTHER DUCTS OR PIPES USING THE SPACES BETWEEN STRUCTURAL JOISTS OR BEAMS WHERE APPLICABLE. CONTRACTOR SHALL BE RESPONSIBLE FOR CAREFULLY

COORDINATING ALL TRADES. EXISTING UNKNOWN CONDITIONS MAY AFFECT EXACT DUCT OR PIPE ROUTING, OR EXISTING CONDITIONS MAY NEED TO BE MODIFIED TO ACCOMMODATE DUCTS AND PIPES.









| ENERGY RECOVERY VENITLATOR SCHEDULE |              |             |        |         |         |      |            |       |            |           |                |           |                |          |        |          |             |
|-------------------------------------|--------------|-------------|--------|---------|---------|------|------------|-------|------------|-----------|----------------|-----------|----------------|----------|--------|----------|-------------|
|                                     |              |             |        | OUTSIDE | EXHAUST | SUPP | LY FAN     | EXHAU | ST FAN     | SUMME     | R PERFORMANCE  | WINTE     | R PERFORMANCE  | UNIT ELE | CTRICA | L DATA   |             |
| MARK                                | MANUFACTURER | MODEL       | W