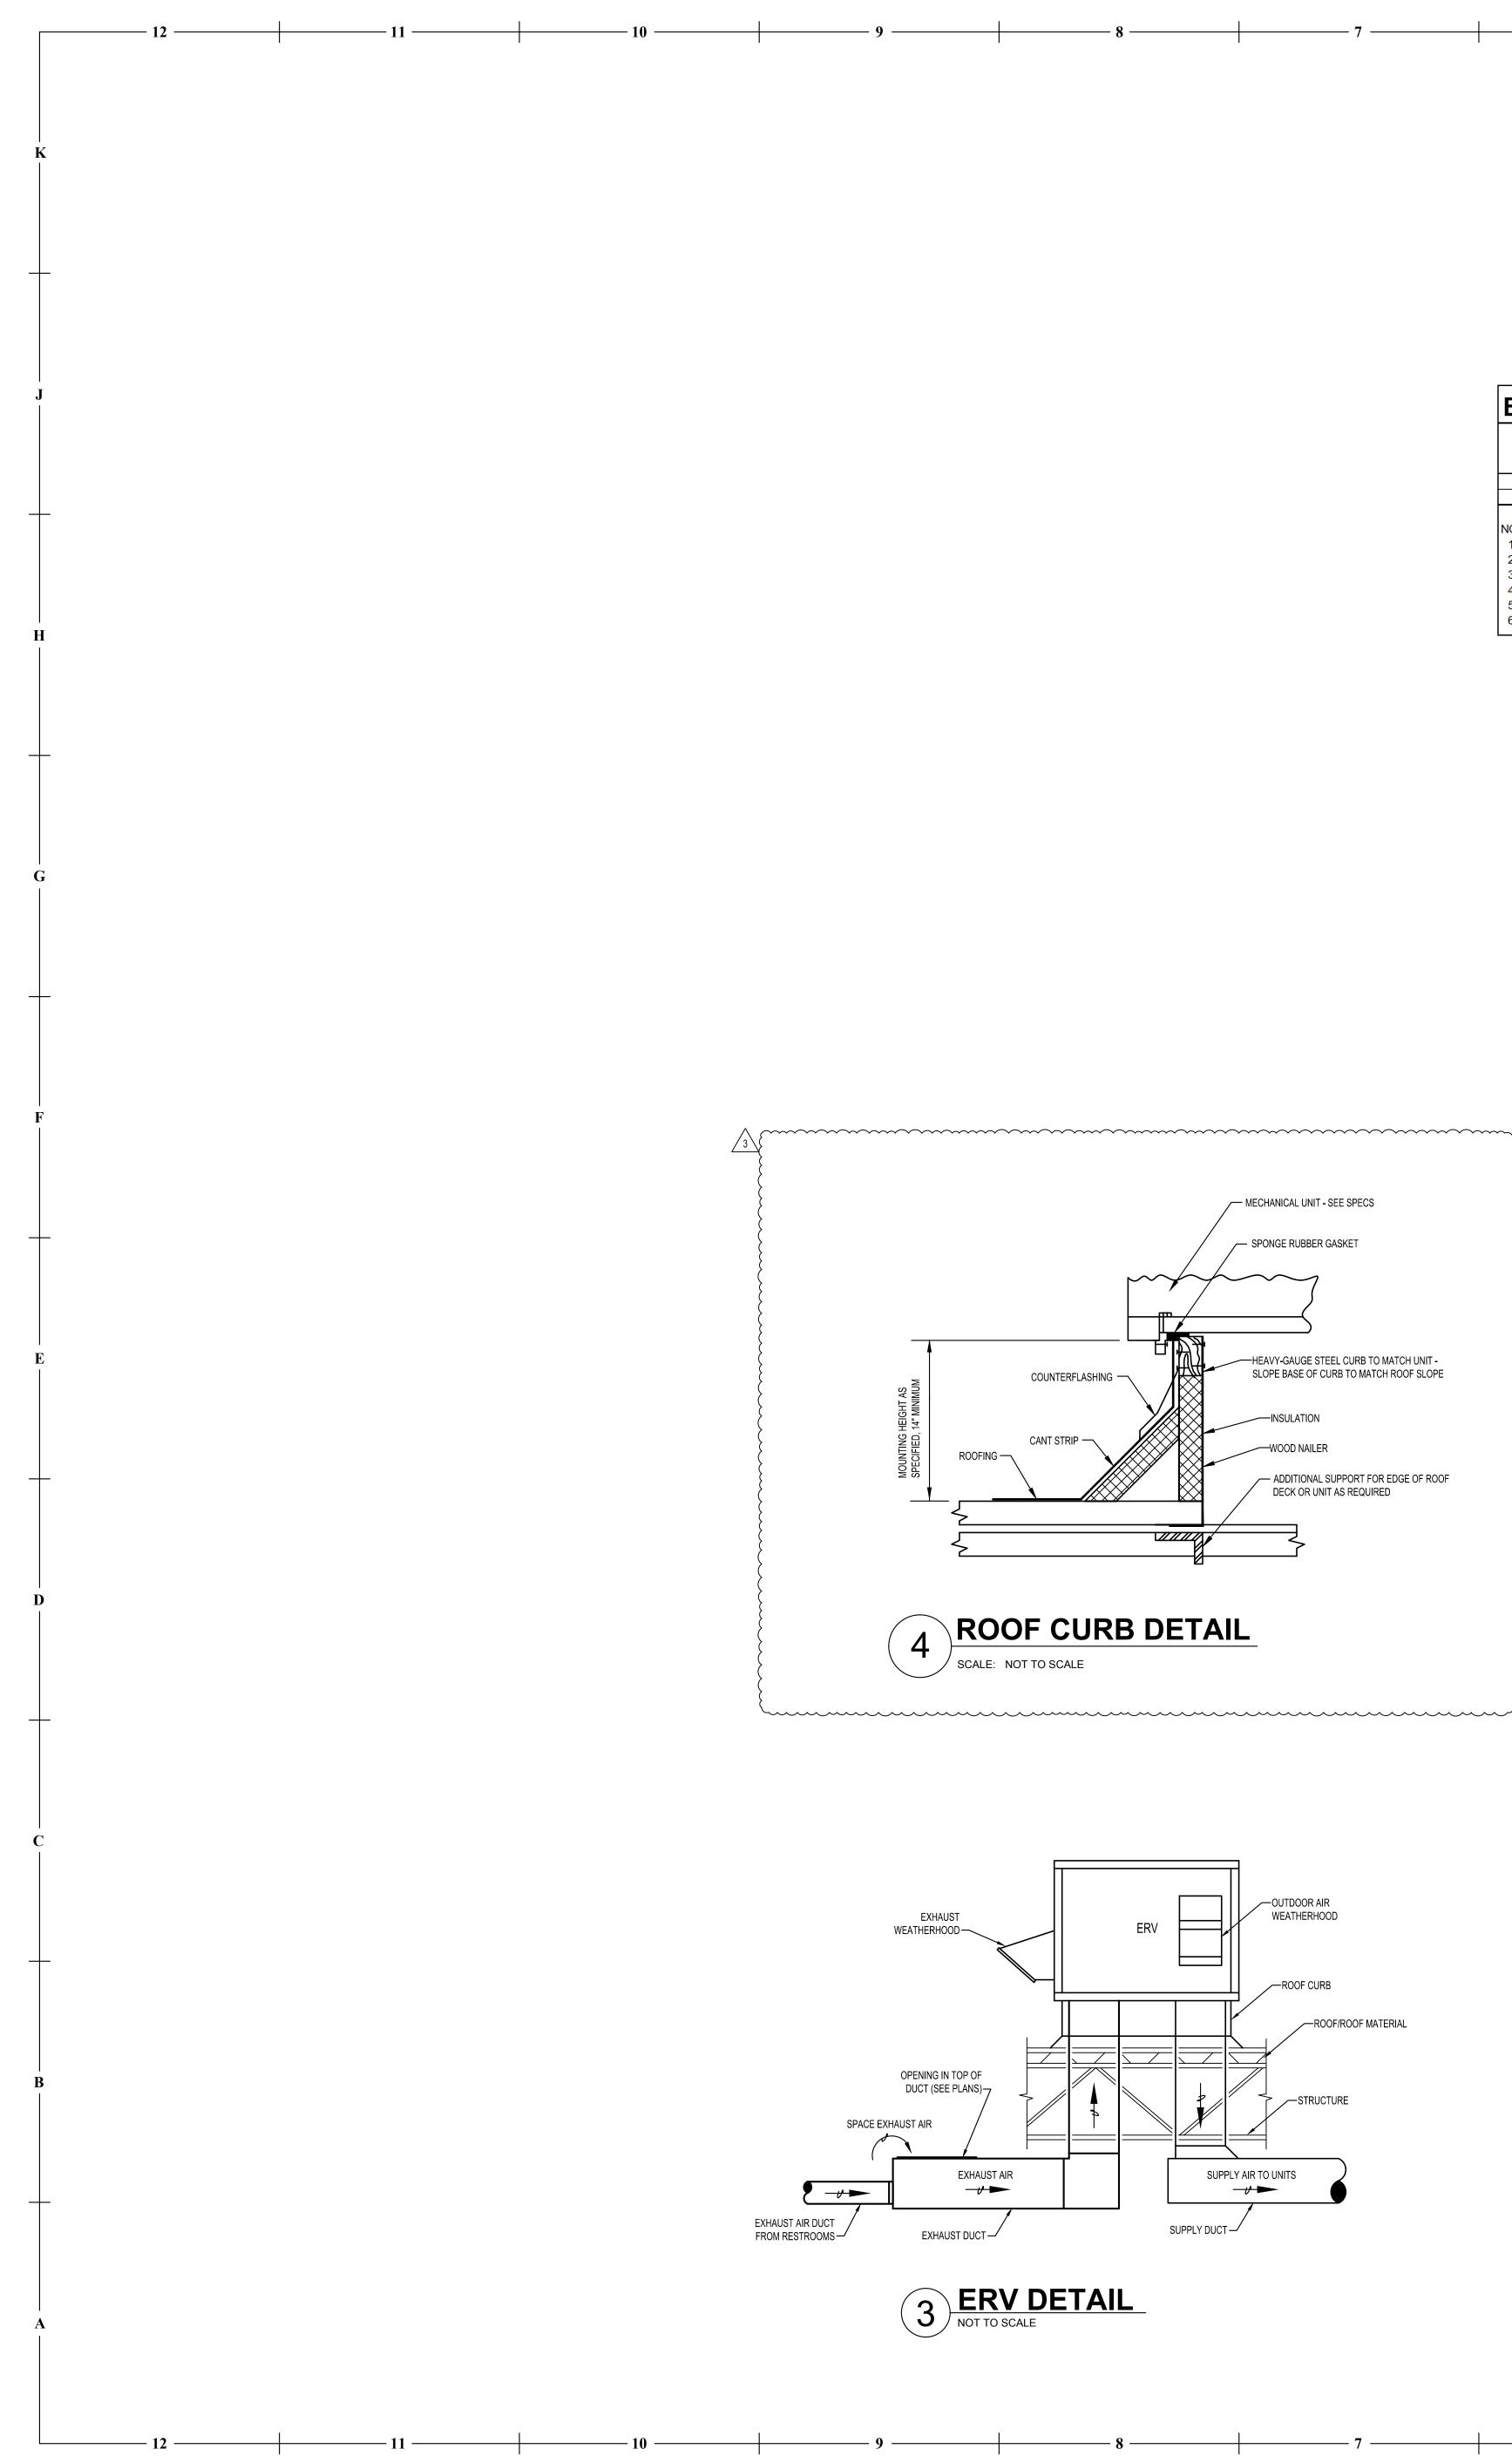

UVER SIZES ON MECHANICAL PLANS ARE GIVEN IN FREE AREA REQUIRED. REFER TO ARCHITECTURAL PLANS FOR DIMENSIONS AND LOCATIONS. 9. COORDINATE TERMINAL BOX AND BALANCING DAMPER LOCATIONS CAREFULLY TO INSURE PROPER AND ADEQUATE ACCESS TO FILTERS, MOTORS, CONTROL VALVES, CONTROL PANLES, ETC. PROVIDE ACCESS PANELS AS SPECIFIED WHERE REQUIRED TO ASSURE THIS ACCESS. 10. CEILING PLENUM SPACE IS VERY TIGHT. WHERE REQUIRED, DUCTS OR PIPES SHALL BE ROUTED BETWEEN LIGHT FIXTURES AND UP AND OVER OTHER DUCTS OR PIPES USING THE SPACES BETWEEN STRUCTURAL JOISTS OR BEAMS WHERE APPLICABLE. CONTRACTOR SHALL BE RESPONSIBLE FOR CAREFULLY

COORDINATING ALL TRADES. EXISTING UNKNOWN CONDITIONS MAY AFFECT EXACT DUCT OR PIPE ROUTING, OR EXISTING CONDITIONS MAY NEED TO BE MODIFIED TO ACCOMMODATE DUCTS AND PIPES.









| ENERGY RECOVERY VENITLATOR SCHEDULE |              |             |        |         |         |      |            |       |            |           |                |           |                |          |        |          |             |
|-------------------------------------|--------------|-------------|--------|---------|---------|------|------------|-------|------------|-----------|----------------|-----------|----------------|----------|--------|----------|-------------|
|                                     |              |             |        | OUTSIDE | EXHAUST | SUPP | LY FAN     | EXHAU | ST FAN     | SUMME     | R PERFORMANCE  | WINTE     | R PERFORMANCE  | UNIT ELE | CTRICA | L DATA   |             |
| MARK                                | MANUFACTURER | MODEL       | WEI