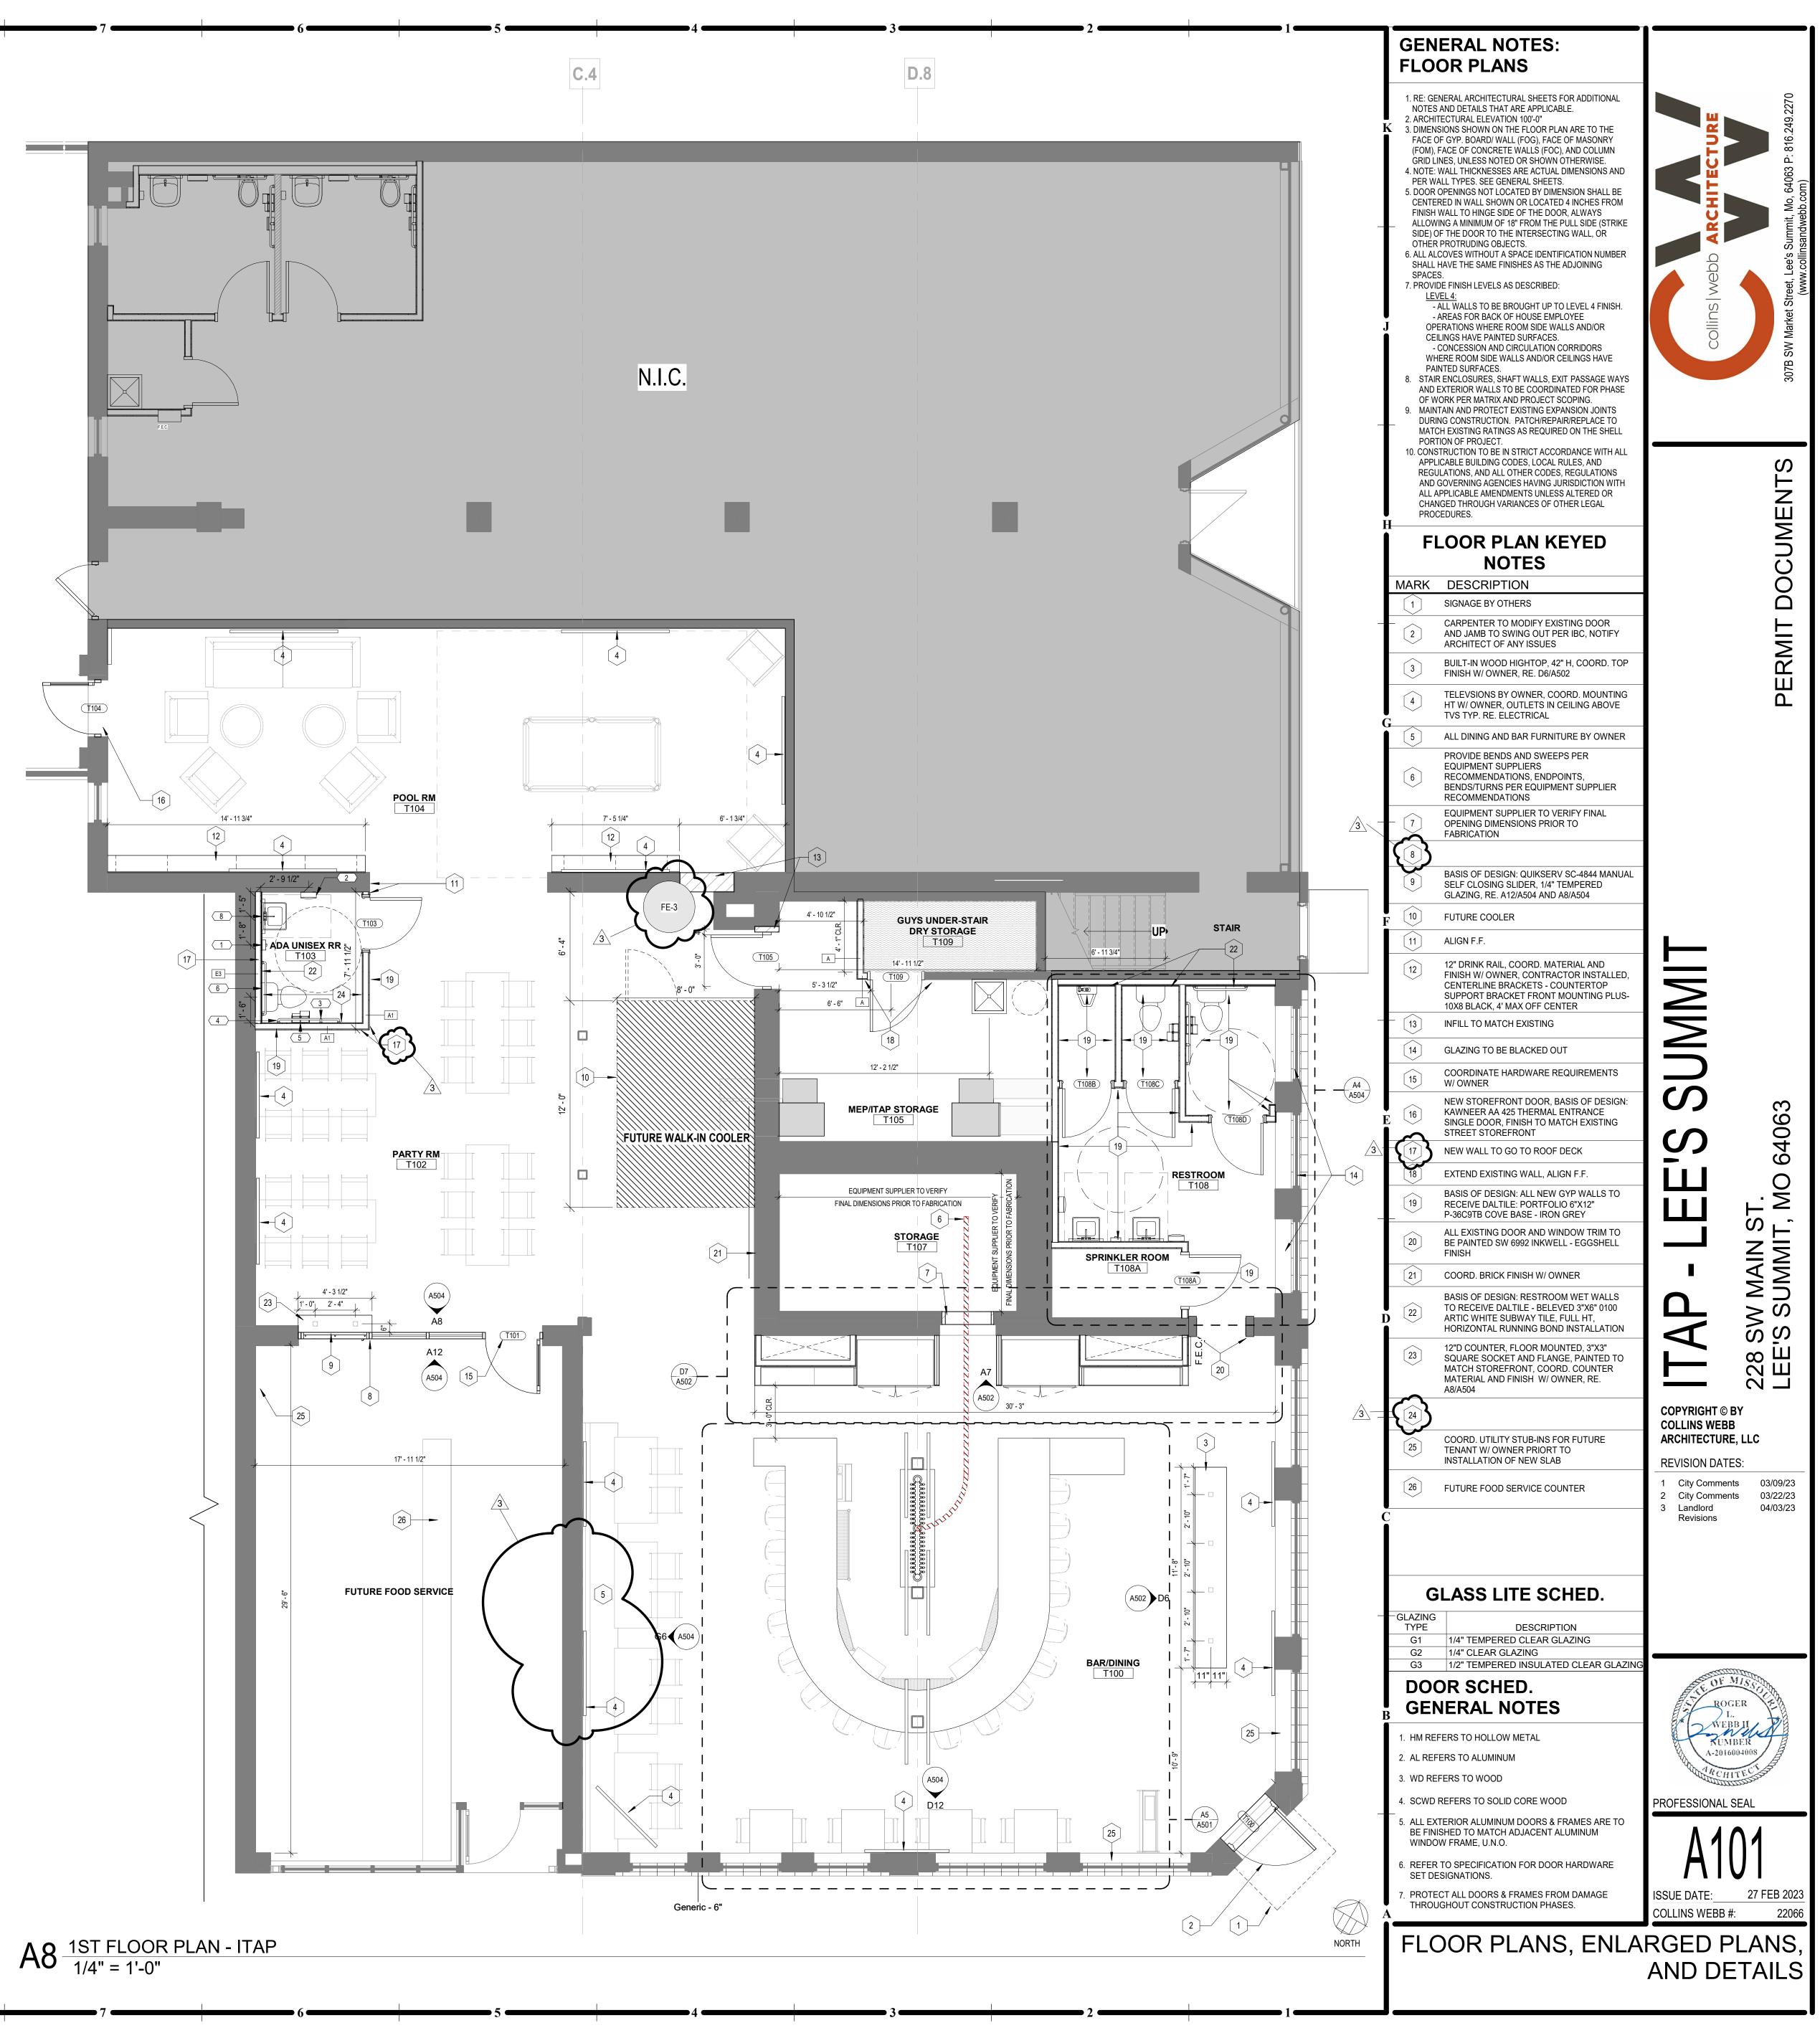

# ITAP - LEE'S SUMMIT 228 SW MAIN ST.

# LEE'S SUMMIT, MO 64063

# PERMIT DOCUMENTS 27 FEB 2023 COLLINS WEBB #: 22066

# SHEET INDEX

.collinsandwebb.com

MO, 64063 P: 816.249.2270 I www

Summit,

ee's

Street

| SHEET NUMBER   | SHEET NAME                                       |
|----------------|--------------------------------------------------|
| GENERAL INFORM | ATION                                            |
| CS             | COVER SHEET                                      |
| G001           | GENERAL INFORMATION                              |
| G002           | ACCESSIBILITY GUIDELINES                         |
| G003           | CODE INFORMATION AND LIFE SAFETY PLANS           |
| G500           | GENERAL PROJECT SPECIFICATIONS                   |
| G501           | GENERAL PROJECT SPECIFICATIONS                   |
| G502           | GENERAL PROJECT SPECIFICATIONS                   |
| STRUCTURAL     | ·                                                |
| S101           | STRUCTURAL PLANS AND SECTIONS                    |
| ARCHITECTURAL  | ·                                                |
| A101           | FLOOR PLANS, ENLARGED PLANS, AND DETAILS         |
| A501           | ENLARGED BAR PLAN, INTERIOR ELEVATIONS + DETAILS |
| A502           | INTERIOR ELEVATIONS + DETAILS                    |
| A503           | INTERIOR DETAILS                                 |
| A504           | ENLARGED RESTROOM BLOCK PLAN + INTERIOR DETAILS  |
| A601           | REFLECTED CEILING PLAN                           |
| ELECTRICAL     |                                                  |
| E101           | ELECTRICAL NOTES, SYMBOLS & ABBREVIATIONS        |
| E102           | ELECTRICAL DETAILS                               |
| E201           | ELECTRICAL POWER PLAN                            |
| E301           | ELECTRICAL LIGHTING PLAN                         |
| E401           | ELECTRICAL RISER DIAGRAM & SCHEDULES             |
| E501           | ELECTRICAL SPECIFICATIONS                        |
| E502           | ELECTRICAL SPECIFICATIONS                        |
| MECHANICAL     |                                                  |
| M101           | MECHANICAL NOTES, SYMBOLS & ABBREVIATIONS        |
| M201           | MECHANICAL PLAN                                  |
| M301           | MECHANICAL SCHEDULE AND DETAILS                  |
| M401           | MECHANICAL SPECIFCIATIONS                        |
| PLUMBING       | ·                                                |
| P101           | PLUMBING NOTES, SYMBOLS & ABBREVIATIONS          |
| P102           | PLUMBING DETAILS AND SCHEDULES                   |
| P201           | PLUMBING WASTE AND VENT PLAN                     |
| P202           | PLUMBING WATER AND GAS PLAN                      |
| P301           | PLUMBING SPECIFICATIONS                          |