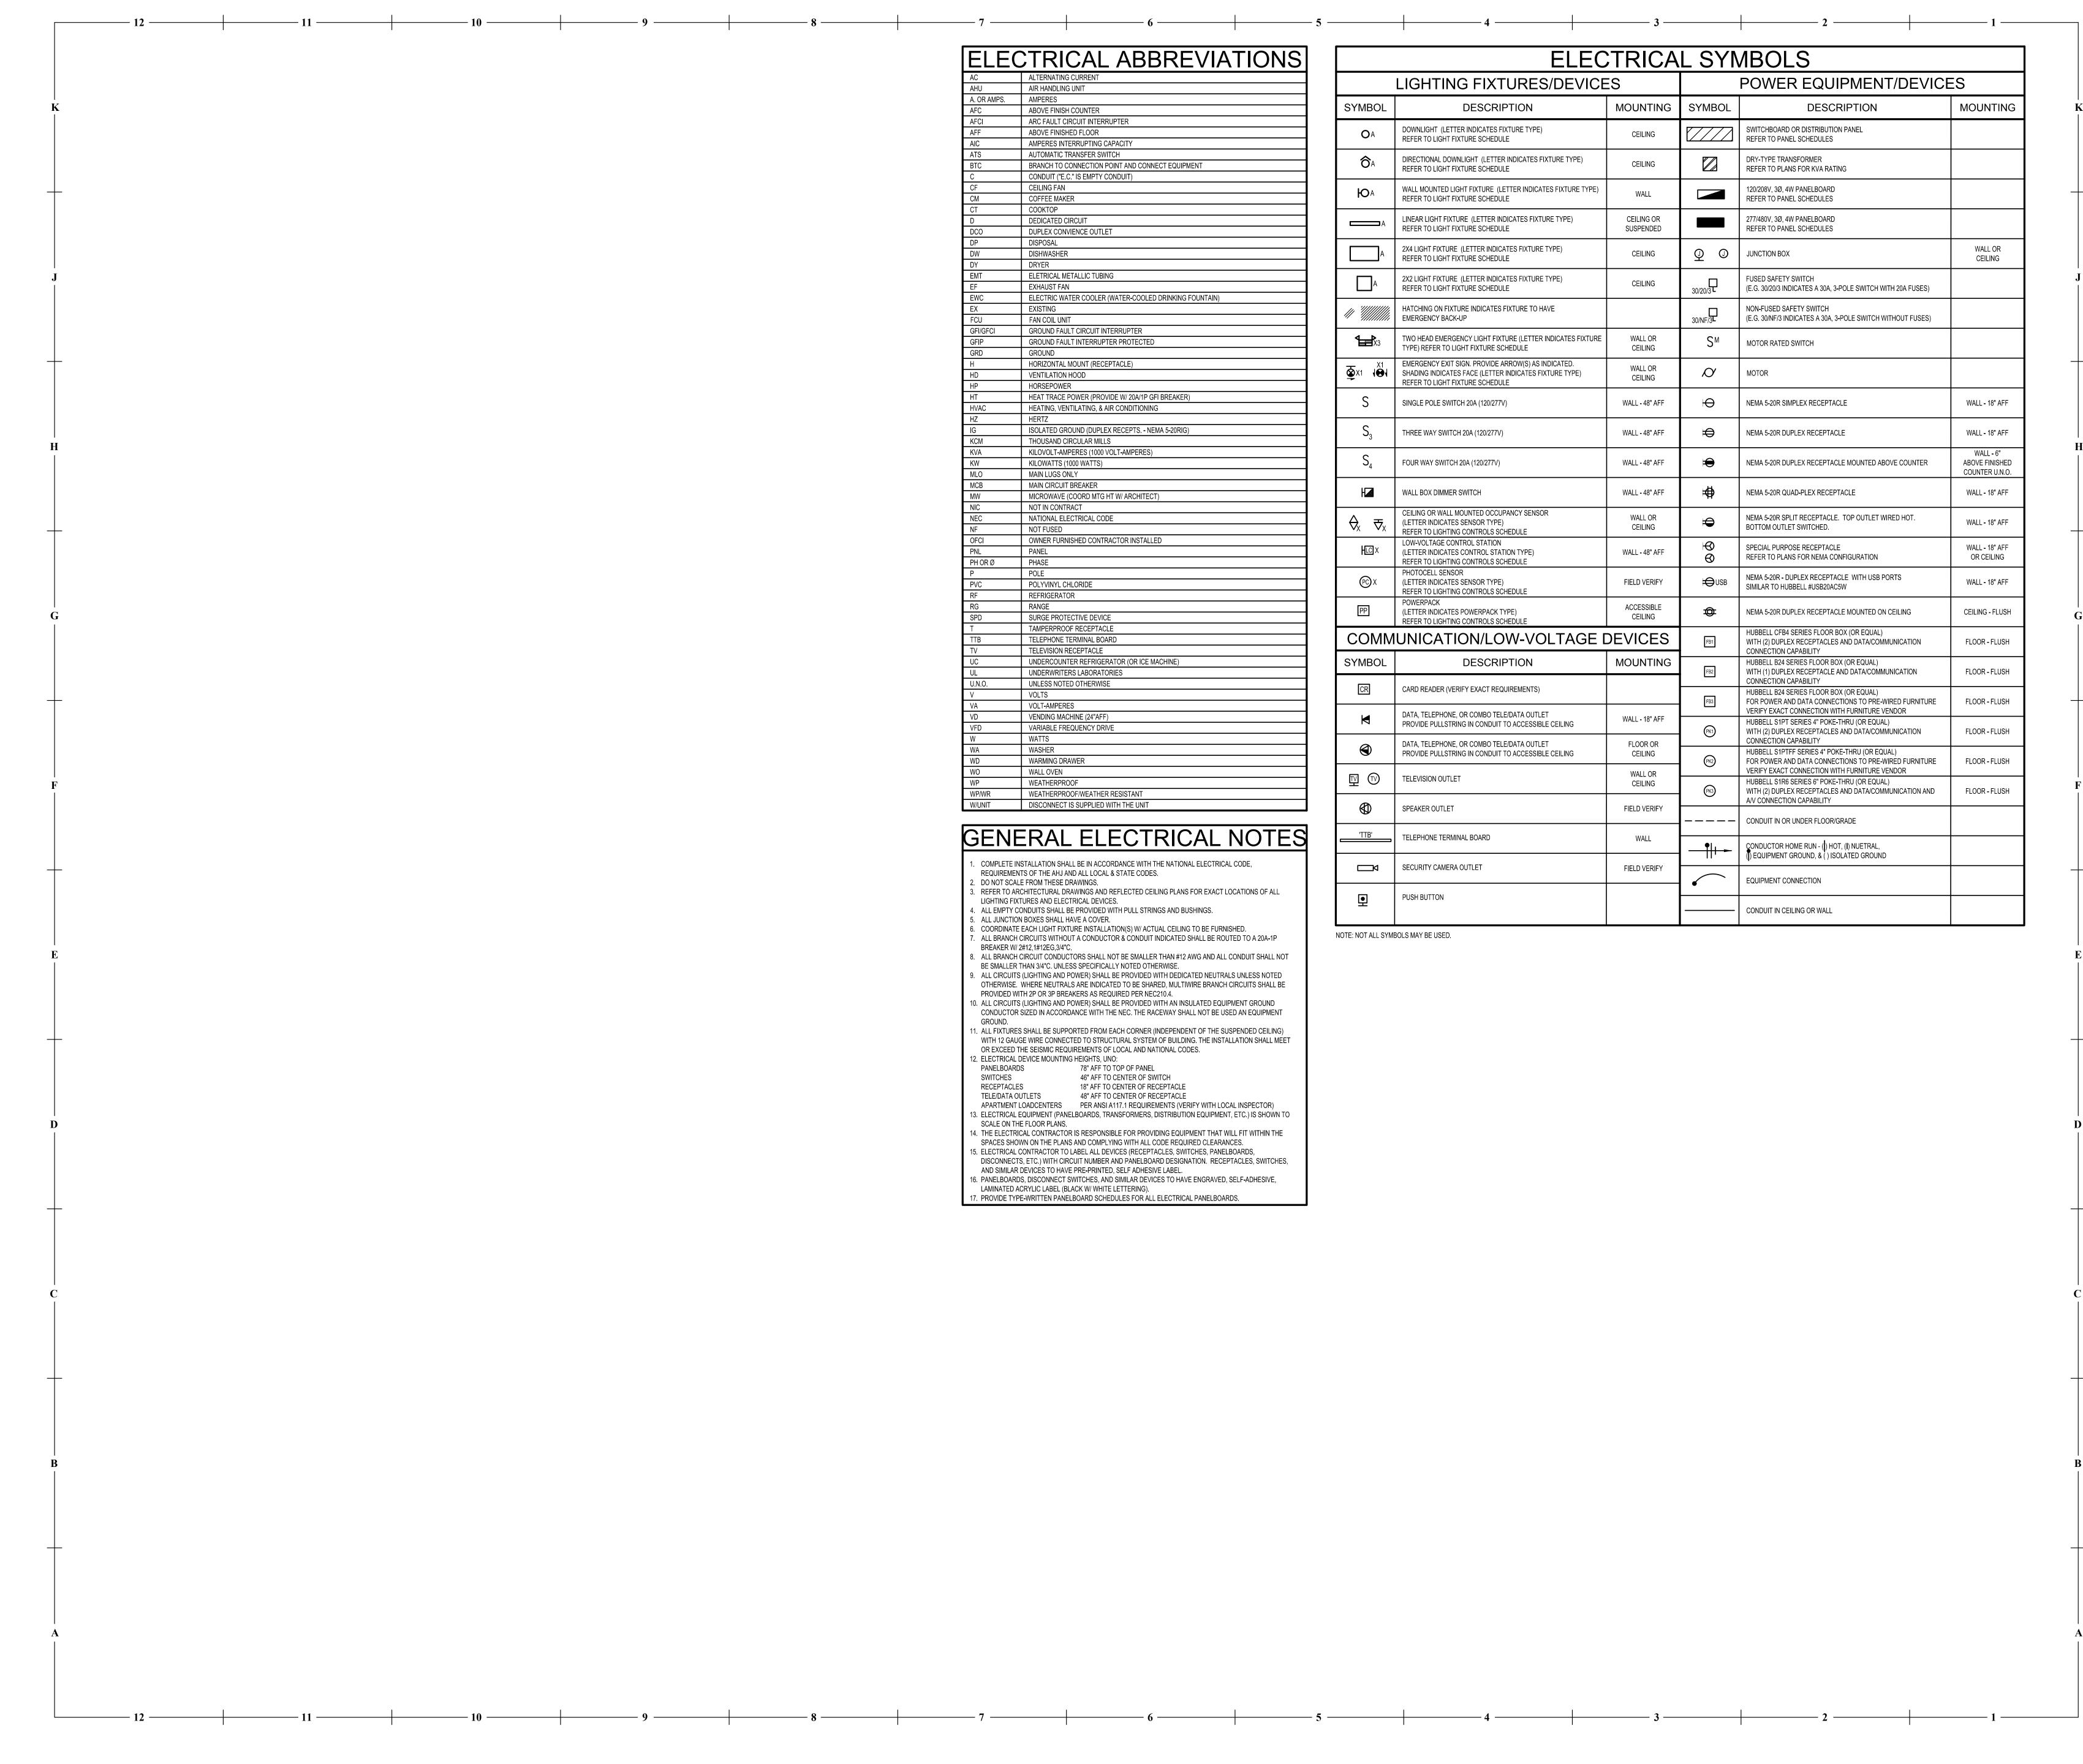

### NOTE: ALL DIMENSIONS ARE MEASURED FROM FLOOR, ADA UNOBSTRUCTED REACH RANGES: ADA FORWARD REACH = 48" MAX. & 15" MIN. ADA SIDE REACH = 48" MAX. & ELEVATORS: STANDARD CALL BUTTONS: 35" TO 48" TO C & PROTRUDE 1" MAX. ADA CALL BUTTONS: 42" TO C.L. (TYF & 48" MAX. (3/4" SMALLEST DIM.). ADA VISIBLE SIGNALS: 72" MIN. TO C.L. (2 1/2" SMALLEST DIM.). TACTILE SIGNAL ON HOISTWAY: 60" TO BASE OF CHARACTERS W/ TACTILE DOOR HARDWARE (TO CENTER OF HARDWARE) STANDARD MOUNTING HEIGHTS: PUSH PLATES = 42", PULL HANDLES = 42", KNOBS/ LEVERS = 40", PANIC EXIT = 42" CENTERLINE OF BAR, KICKPLATES: WIDTH = DOOR WIDTH MINUS 2", CENTER, HEIGHT = 16" FROM B.O. DOOR. THRESHOLDS: STANDARD = 1/2" MAX. AT EXT. SLIDING DOORS = 3/4" MAX., ADA HARDWARE = 34" MIN. TO 48" MAX. DRINKING FOUNTAINS & EWC'S (TO SPOUT): STANDARD = 40" TYP., 42" MAX. ADA =36" MAX. (27" MIN. CLEAR KNEE COUNTERTOPS (TO SINK RIM/ COUNTERTOP): ADA = 28" WATER CLOSETS (TO TOP OF SEAT): STANDARD = 14" TO 15". ADA (TO TOP OF SEAT) = 17" TO 19". ADA FLUSH URINALS (TO RIM): STANDARD = 24" MAX. ADA =17" MAX. LAVATORIES (TO SINK RIM/ COUNTERTOP): STANDARD = 36" MAX. ADA = 34" MAX. (29" MIN. CLEAR KNEE SPACE) MIRRORS (TO B.O. REFLECTIVE SURFACE): STANDARD = GRAB BARS - ADA (TO TOP OF BAR): WATER CLOSETS = 3 MIN. TO 36" MAX. SHOWERS = 33" MIN. TO 36" MAX. (FROM S B.O.SHOWER). BATHTUBS: TOP BAR = 33" MIN. TO 36" MAX. DOCUMENT SHOWER HEADS (FROM FLOOR TO HEAD): STANDARD = 3 TO 84". ADA = SPRAY UNIT W/ HOSE 60" LONG MIN. ADA = SHOWER CONTROLS (TO CONTROL AREA): STANDARD = SHOWER ROD (FROM FLOOR TO C.L.): STANDARD = 78" TOILET ROOM PARTITIONS: TOILETS = 12" TO BOT. & 70" TO TOILET PAPER DISPENSERS (TO C.L. OF OUTLET): WALL MOUNTED SOAP DISPENSERS (TO C. L. OF PUSH PERMIT OBSTRUCTED AND UNOBSTRUCTED REACH RANGES. ADA SIDE REACH = 46" MAX. ABOVE SINK IN COUNTER. PAPER TOWEL DISPENSER/ WASTE RECEPTACLE (TO TOWEL SLOT): STANDARD = 40" MAX. ADA FORWARD REACH = 48" MAX. & 15" MIN. ADA SIDE REACH = 48" MAX. & WARM AIR HAND DRYER (TO PUSH SWITCH): STANDARD 44" MAX. ADA FORWARD REACH = 48" MAX. & 15" MIN. ADA SANITARY NAPKIN DISPENSER (TO C.L. OF COIN SLOT): STANDARD = 40" MAX. ADA FORWARD REACH = 48" MAX. 8 15" MIN. ADA SIDE REACH = 48" MAX. & 15" MIN. SANITARY NAPKIN DISPOSAL (TO TOP OF UNIT): STANDARD = 28" MAX, ADA = 19" MIN, TO 24" MAX, (TO OPNG.) TOILET SEAT COVER DISPENSERS (TO OPNG.): STANDARD = 40" MAX. ADA FORWARD REACH = 48" MAX. & 15" MIN. ADA COAT HOOKS: STANDARD = 68". ADA = 48" MAX. CHALKBOARDS, TACKBOARDS, & MARKERBOARDS: STANDARD = 32" TO 39" (TO B.O. BOARD OR CHALKTRAY) STANDARD = 80" (RECOMMENDED, TO T.O. BOARD) THERMOSTATS & CONTROL DEVICES (TO TOP): ADA FORWARD REACH = 48" MAX. ADA SIDE REACH = 48" MAX LIGHT SWITCHES & CARD READERS (TO C.L.): LOCATE 6' CONVENIENCE RECEPTACLES – ELECTRICAL/ TELEPHON ATA (TO C.L.): STANDARD = 18". ADA = 15" MIN. EXIT LIGHTS - WALL MOUNTED: 2" MIN. BELOW CEILING. 2 MIN. ABOVE DOOR FRAME. EQUAL SPACE FROM CEILIN FIRE EXTINGUISHERS (TO TOP, U.N.O.): GROSS WT. 40 LBS OR LESS = 60" MAX. GROSS WT. MORE THAN 40 LBS. = 42" FIRE ALARM PULL STATIONS (TO LEVER): STANDARD = 48' MAX. ADA FORWARD REACH = 48" MAX. ADA SIDE REACH SMOKE AND/OR HEAT DETECTORS: STANDARD = CEILIN HORN/ SPEAKER/ VISUAL SIGNALS: STANDARD = 80" AFI OR 6" BELOW CEILING - WHICHEVER IS LOWER. ROOM SIGNAGE (TO C.L.): STANDARD = 60" HIGH AFF. & S 64063 S 228 SW MAIN ST. LEE'S SUMMIT, MO **COPYRIGHT © BY COLLINS WEBB** ARCHITECTURE, LLC **REVISION DATES:**