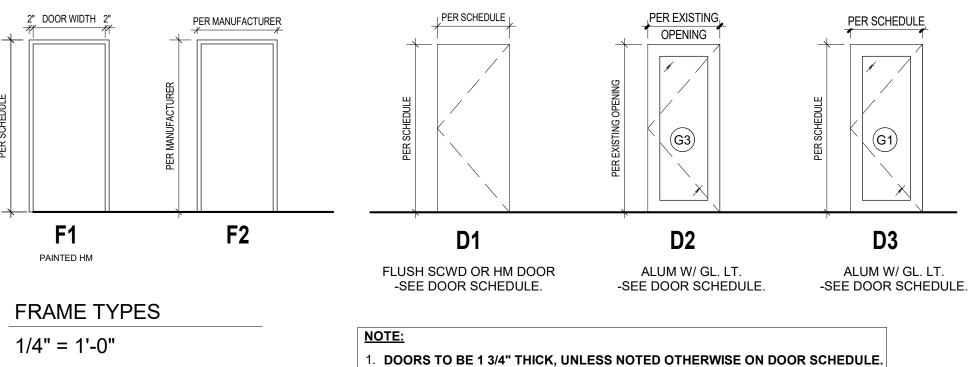

### NOTE: ALL DIMENSIONS ARE MEASURED FROM FLOOR, ADA UNOBSTRUCTED REACH RANGES: ADA FORWARD REACH = 48" MAX. & 15" MIN. ADA SIDE REACH = 48" MAX. & ELEVATORS: STANDARD CALL BUTTONS: 35" TO 48" TO C & PROTRUDE 1" MAX. ADA CALL BUTTONS: 42" TO C.L. (TYF & 48" MAX. (3/4" SMALLEST DIM.). ADA VISIBLE SIGNALS: 72" MIN. TO C.L. (2 1/2" SMALLEST DIM.). TACTILE SIGNAL ON HOISTWAY: 60" TO BASE OF CHARACTERS W/ TACTILE DOOR HARDWARE (TO CENTER OF HARDWARE) STANDARD MOUNTING HEIGHTS: PUSH PLATES = 42", PULL HANDLES = 42", KNOBS/ LEVERS = 40", PANIC EXIT = 42" CENTERLINE OF BAR, KICKPLATES: WIDTH = DOOR WIDTH MINUS 2", CENTER, HEIGHT = 16" FROM B.O. DOOR. THRESHOLDS: STANDARD = 1/2" MAX. AT EXT. SLIDING DOORS = 3/4" MAX., ADA HARDWARE = 34" MIN. TO 48" MAX. DRINKING FOUNTAINS & EWC'S (TO SPOUT): STANDARD = 40" TYP., 42" MAX. ADA =36" MAX. (27" MIN. CLEAR KNEE COUNTERTOPS (TO SINK RIM/ COUNTERTOP): ADA = 28" WATER CLOSETS (TO TOP OF SEAT): STANDARD = 14" TO 15". ADA (TO TOP OF SEAT) = 17" TO 19". ADA FLUSH URINALS (TO RIM): STANDARD = 24" MAX. ADA =17" MAX. LAVATORIES (TO SINK RIM/ COUNTERTOP): STANDARD = 36" MAX. ADA = 34" MAX. (29" MIN. CLEAR KNEE SPACE) MIRRORS (TO B.O. REFLECTIVE SURFACE): STANDARD = GRAB BARS - ADA (TO TOP OF BAR): WATER CLOSETS = 3 MIN. TO 36" MAX. SHOWERS = 33" MIN. TO 36" MAX. (FROM S B.O.SHOWER). BATHTUBS: TOP BAR = 33" MIN. TO 36" MAX. DOCUMENT SHOWER HEADS (FROM FLOOR TO HEAD): STANDARD = 3 TO 84". ADA = SPRAY UNIT W/ HOSE 60" LONG MIN. ADA = SHOWER CONTROLS (TO CONTROL AREA): STANDARD = SHOWER ROD (FROM FLOOR TO C.L.): STANDARD = 78" TOILET ROOM PARTITIONS: TOILETS = 12" TO BOT. & 70" TO TOILET PAPER DISPENSERS (TO C.L. OF OUTLET): WALL MOUNTED SOAP DISPENSERS (TO C. L. OF PUSH PERMIT OBSTRUCTED AND UNOBSTRUCTED REACH RANGES. ADA SIDE REACH = 46" MAX. ABOVE SINK IN COUNTER. PAPER TOWEL DISPENSER/ WASTE RECEPTACLE (TO TOWEL SLOT): STANDARD = 40" MAX. ADA FORWARD REACH = 48" MAX. & 15" MIN. ADA SIDE REACH = 48" MAX. & WARM AIR HAND DRYER (TO PUSH SWITCH): STANDARD 44" MAX. ADA FORWARD REACH = 48" MAX. & 15" MIN. ADA SANITARY NAPKIN DISPENSER (TO C.L. OF COIN SLOT): STANDARD = 40" MAX. ADA FORWARD REACH = 48" MAX. 8 15" MIN. ADA SIDE REACH = 48" MAX. & 15" MIN. SANITARY NAPKIN DISPOSAL (TO TOP OF UNIT): STANDARD = 28" MAX, ADA = 19" MIN, TO 24" MAX, (TO OPNG.) TOILET SEAT COVER DISPENSERS (TO OPNG.): STANDARD = 40" MAX. ADA FORWARD REACH = 48" MAX. & 15" MIN. ADA COAT HOOKS: STANDARD = 68". ADA = 48" MAX. CHALKBOARDS, TACKBOARDS, & MARKERBOARDS: STANDARD = 32" TO 39" (TO B.O. BOARD OR CHALKTRAY) STANDARD = 80" (RECOMMENDED, TO T.O. BOARD) THERMOSTATS & CONTROL DEVICES (TO TOP): ADA FORWARD REACH = 48" MAX. ADA SIDE REACH = 48" MAX LIGHT SWITCHES & CARD READERS (TO C.L.): LOCATE 6' CONVENIENCE RECEPTACLES – ELECTRICAL/ TELEPHON ATA (TO C.L.): STANDARD = 18". ADA = 15" MIN. EXIT LIGHTS - WALL MOUNTED: 2" MIN. BELOW CEILING. 2 MIN. ABOVE DOOR FRAME. EQUAL SPACE FROM CEILIN FIRE EXTINGUISHERS (TO TOP, U.N.O.): GROSS WT. 40 LBS OR LESS = 60" MAX. GROSS WT. MORE THAN 40 LBS. = 42" FIRE ALARM PULL STATIONS (TO LEVER): STANDARD = 48' MAX. ADA FORWARD REACH = 48" MAX. ADA SIDE REACH SMOKE AND/OR HEAT DETECTORS: STANDARD = CEILIN HORN/ SPEAKER/ VISUAL SIGNALS: STANDARD = 80" AFI OR 6" BELOW CEILING - WHICHEVER IS LOWER. ROOM SIGNAGE (TO C.L.): STANDARD = 60" HIGH AFF. & S 64063 S 228 SW MAIN ST. LEE'S SUMMIT, MO **COPYRIGHT © BY COLLINS WEBB** ARCHITECTURE, LLC **REVISION DATES:**