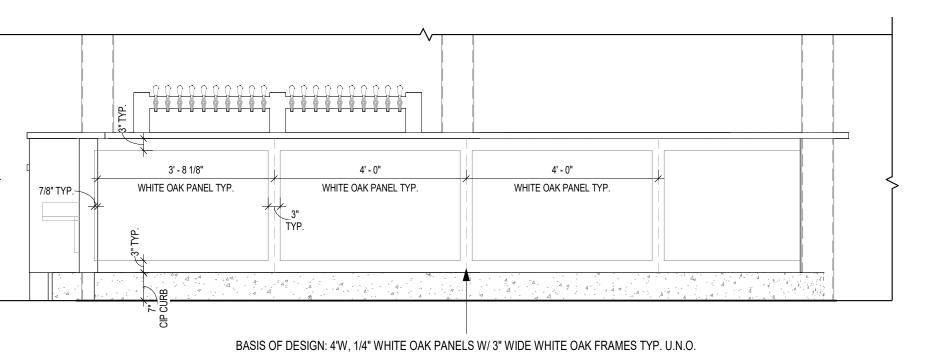

### NOTE: ALL DIMENSIONS ARE MEASURED FROM FLOOR, ADA UNOBSTRUCTED REACH RANGES: ADA FORWARD REACH = 48" MAX. & 15" MIN. ADA SIDE REACH = 48" MAX. & ELEVATORS: STANDARD CALL BUTTONS: 35" TO 48" TO C & PROTRUDE 1" MAX. ADA CALL BUTTONS: 42" TO C.L. (TYF & 48" MAX. (3/4" SMALLEST DIM.). ADA VISIBLE SIGNALS: 72" MIN. TO C.L. (2 1/2" SMALLEST DIM.). TACTILE SIGNAL ON HOISTWAY: 60" TO BASE OF CHARACTERS W/ TACTILE DOOR HARDWARE (TO CENTER OF HARDWARE) STANDARD MOUNTING HEIGHTS: PUSH PLATES = 42", PULL HANDLES = 42", KNOBS/ LEVERS = 40", PANIC EXIT = 42" CENTERLINE OF BAR, KICKPLATES: WIDTH = DOOR WIDTH MINUS 2", CENTER, HEIGHT = 16" FROM B.O. DOOR. THRESHOLDS: STANDARD = 1/2" MAX. AT EXT. SLIDING DOORS = 3/4" MAX., ADA HARDWARE = 34" MIN. TO 48" MAX. DRINKING FOUNTAINS & EWC'S (TO SPOUT): STANDARD = 40" TYP., 42" MAX. ADA =36" MAX. (27" MIN. CLEAR KNEE COUNTERTOPS (TO SINK RIM/ COUNTERTOP): ADA = 28" WATER CLOSETS (TO TOP OF SEAT): STANDARD = 14" TO 15". ADA (TO TOP OF SEAT) = 17" TO 19". ADA FLUSH URINALS (TO RIM): STANDARD = 24" MAX. ADA =17" MAX. LAVATORIES (TO SINK RIM/ COUNTERTOP): STANDARD = 36" MAX. ADA = 34" MAX. (29" MIN. CLEAR KNEE SPACE) MIRRORS (TO B.O. REFLECTIVE SURFACE): STANDARD = GRAB BARS - ADA (TO TOP OF BAR): WATER CLOSETS = 3 MIN. TO 36" MAX. SHOWERS = 33" MIN. TO 36" MAX. (FROM S B.O.SHOWER). BATHTUBS: TOP BAR = 33" MIN. TO 36" MAX. DOCUMENT SHOWER HEADS (FROM FLOOR TO HEAD): STANDARD = 3 TO 84". ADA = SPRAY UNIT W/ HOSE 60" LONG MIN. ADA = SHOWER CONTROLS (TO CONTROL AREA): STANDARD = SHOWER ROD (FROM FLOOR TO C.L.): STANDARD = 78" TOILET ROOM PARTITIONS: TOILETS = 12" TO BOT. & 70" TO TOILET PAPER DISPENSERS (TO C.L. OF OUTLET): WALL MOUNTED SOAP DISPENSERS (TO C. L. OF PUSH PERMIT OBSTRUCTED AND UNOBSTRUCTED REACH RANGES. ADA SIDE REACH = 46" MAX. ABOVE SINK IN COUNTER. PAPER TOWEL DISPENSER/ WASTE RECEPTACLE (TO TOWEL SLOT): STANDARD = 40" MAX. ADA FORWARD REACH = 48" MAX. & 15" MIN. ADA SIDE REACH = 48" MAX. & WARM AIR HAND DRYER (TO PUSH SWITCH): STANDARD 44" MAX. ADA FORWARD REACH = 48" MAX. & 15" MIN. ADA SANITARY NAPKIN DISPENSER (TO C.L. OF COIN SLOT): STANDARD = 40" MAX. ADA FORWARD REACH = 48" MAX. 8 15" MIN. ADA SIDE REACH = 48" MAX. & 15" MIN. SANITARY NAPKIN DISPOSAL (TO TOP OF UNIT): STANDARD = 28" MAX, ADA = 19" MIN, TO 24" MAX, (TO OPNG.) TOILET SEAT COVER DISPENSERS (TO OPNG.): STANDARD = 40" MAX. ADA FORWARD REACH = 48" MAX. & 15" MIN. ADA COAT HOOKS: STANDARD = 68". ADA = 48" MAX. CHALKBOARDS, TACKBOARDS, & MARKERBOARDS: STANDARD = 32" TO 39" (TO B.O. BOARD OR CHALKTRAY) STANDARD = 80" (RECOMMENDED, TO T.O. BOARD) THERMOSTATS & CONTROL DEVICES (TO TOP): ADA FORWARD REACH = 48" MAX. ADA SIDE REACH = 48" MAX LIGHT SWITCHES & CARD READERS (TO C.L.): LOCATE 6' CONVENIENCE RECEPTACLES – ELECTRICAL/ TELEPHON ATA (TO C.L.): STANDARD = 18". ADA = 15" MIN. EXIT LIGHTS - WALL MOUNTED: 2" MIN. BELOW CEILING. 2 MIN. ABOVE DOOR FRAME. EQUAL SPACE FROM CEILIN FIRE EXTINGUISHERS (TO TOP, U.N.O.): GROSS WT. 40 LBS OR LESS = 60" MAX. GROSS WT. MORE THAN 40 LBS. = 42" FIRE ALARM PULL STATIONS (TO LEVER): STANDARD = 48' MAX. ADA FORWARD REACH = 48" MAX. ADA SIDE REACH SMOKE AND/OR HEAT DETECTORS: STANDARD = CEILIN HORN/ SPEAKER/ VISUAL SIGNALS: STANDARD = 80" AFI OR 6" BELOW CEILING - WHICHEVER IS LOWER. ROOM SIGNAGE (TO C.L.): STANDARD = 60" HIGH AFF. & S 64063 S 228 SW MAIN ST. LEE'S SUMMIT, MO **COPYRIGHT © BY COLLINS WEBB** ARCHITECTURE, LLC **REVISION DATES:**