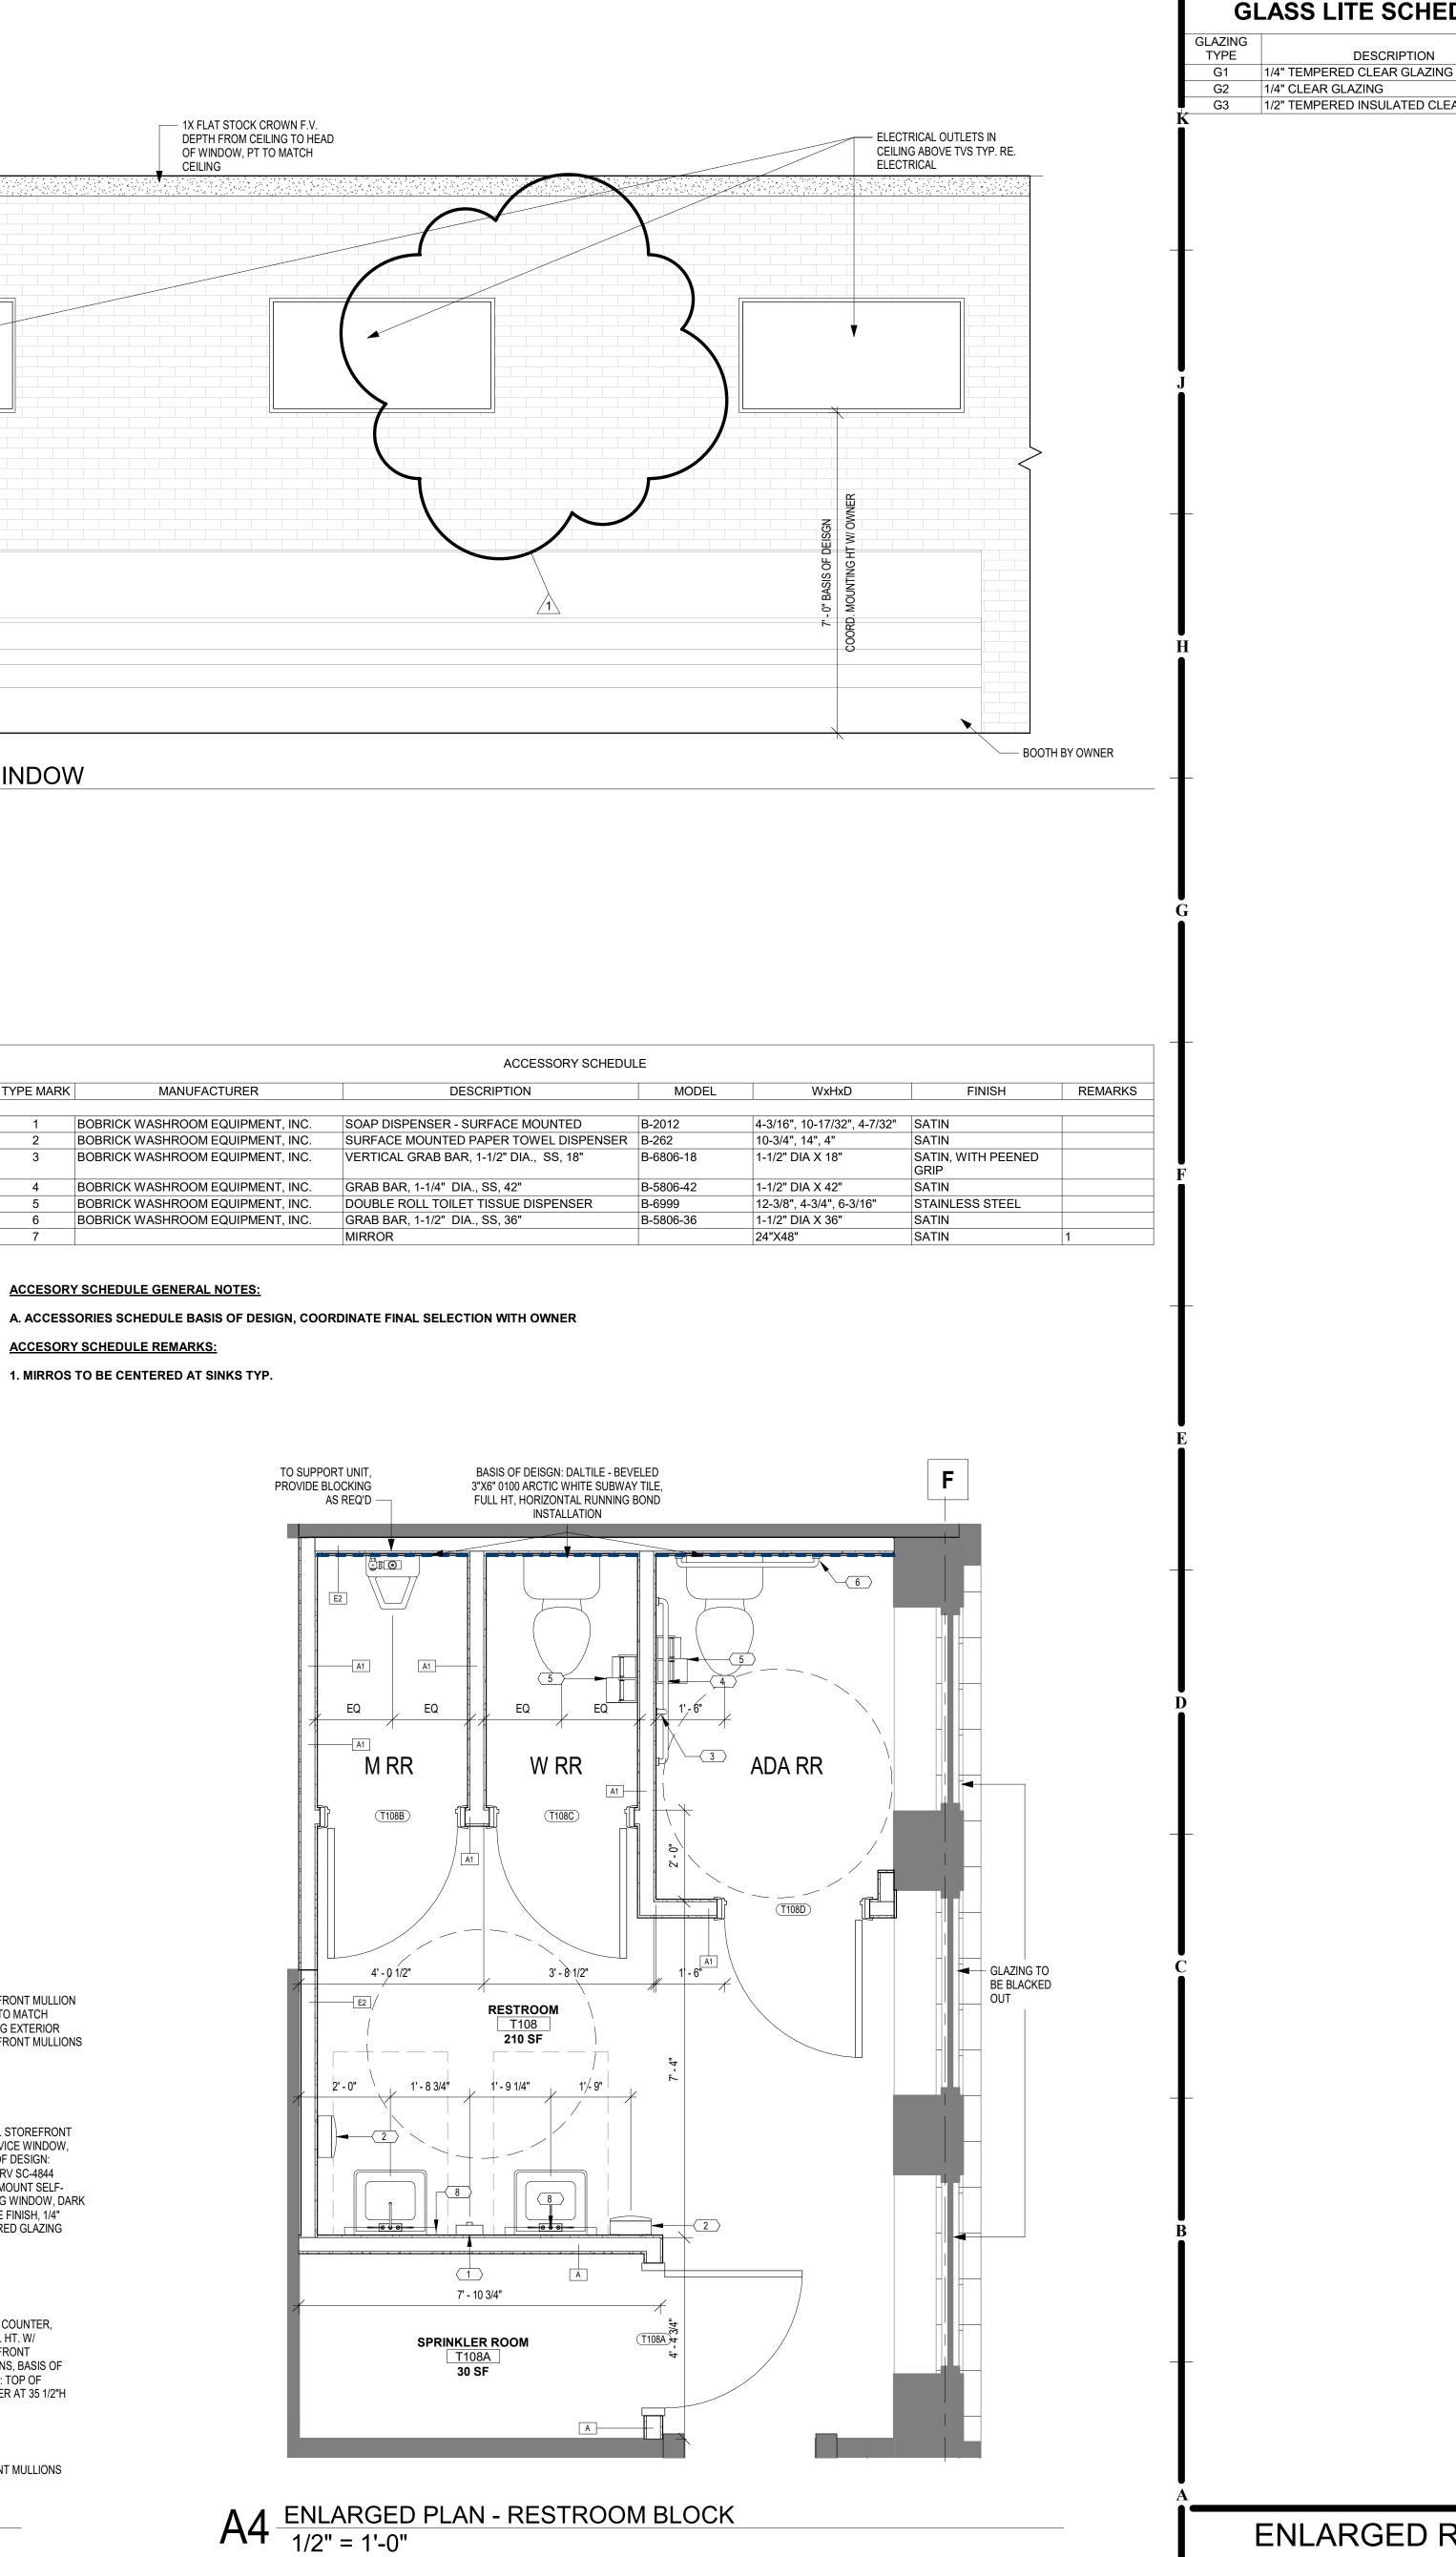

### NOTE: ALL DIMENSIONS ARE MEASURED FROM FLOOR, ADA UNOBSTRUCTED REACH RANGES: ADA FORWARD REACH = 48" MAX. & 15" MIN. ADA SIDE REACH = 48" MAX. & ELEVATORS: STANDARD CALL BUTTONS: 35" TO 48" TO C & PROTRUDE 1" MAX. ADA CALL BUTTONS: 42" TO C.L. (TYF & 48" MAX. (3/4" SMALLEST DIM.). ADA VISIBLE SIGNALS: 72" MIN. TO C.L. (2 1/2" SMALLEST DIM.). TACTILE SIGNAL ON HOISTWAY: 60" TO BASE OF CHARACTERS W/ TACTILE DOOR HARDWARE (TO CENTER OF HARDWARE) STANDARD MOUNTING HEIGHTS: PUSH PLATES = 42", PULL HANDLES = 42", KNOBS/ LEVERS = 40", PANIC EXIT = 42" CENTERLINE OF BAR, KICKPLATES: WIDTH = DOOR WIDTH MINUS 2", CENTER, HEIGHT = 16" FROM B.O. DOOR. THRESHOLDS: STANDARD = 1/2" MAX. AT EXT. SLIDING DOORS = 3/4" MAX., ADA HARDWARE = 34" MIN. TO 48" MAX. DRINKING FOUNTAINS & EWC'S (TO SPOUT): STANDARD = 40" TYP., 42" MAX. ADA =36" MAX. (27" MIN. CLEAR KNEE COUNTERTOPS (TO SINK RIM/ COUNTERTOP): ADA = 28" WATER CLOSETS (TO TOP OF SEAT): STANDARD = 14" TO 15". ADA (TO TOP OF SEAT) = 17" TO 19". ADA FLUSH URINALS (TO RIM): STANDARD = 24" MAX. ADA =17" MAX. LAVATORIES (TO SINK RIM/ COUNTERTOP): STANDARD = 36" MAX. ADA = 34" MAX. (29" MIN. CLEAR KNEE SPACE) MIRRORS (TO B.O. REFLECTIVE SURFACE): STANDARD = GRAB BARS - ADA (TO TOP OF BAR): WATER CLOSETS = 3 MIN. TO 36" MAX. SHOWERS = 33" MIN. TO 36" MAX. (FROM S B.O.SHOWER). BATHTUBS: TOP BAR = 33" MIN. TO 36" MAX. DOCUMENT SHOWER HEADS (FROM FLOOR TO HEAD): STANDARD = 3 TO 84". ADA = SPRAY UNIT W/ HOSE 60" LONG MIN. ADA = SHOWER CONTROLS (TO CONTROL AREA): STANDARD = SHOWER ROD (FROM FLOOR TO C.L.): STANDARD = 78" TOILET ROOM PARTITIONS: TOILETS = 12" TO BOT. & 70" TO TOILET PAPER DISPENSERS (TO C.L. OF OUTLET): WALL MOUNTED SOAP DISPENSERS (TO C. L. OF PUSH PERMIT OBSTRUCTED AND UNOBSTRUCTED REACH RANGES. ADA SIDE REACH = 46" MAX. ABOVE SINK IN COUNTER. PAPER TOWEL DISPENSER/ WASTE RECEPTACLE (TO TOWEL SLOT): STANDARD = 40" MAX. ADA FORWARD REACH = 48" MAX. & 15" MIN. ADA SIDE REACH = 48" MAX. & WARM AIR HAND DRYER (TO PUSH SWITCH): STANDARD 44" MAX. ADA FORWARD REACH = 48" MAX. & 15" MIN. ADA SANITARY NAPKIN DISPENSER (TO C.L. OF COIN SLOT): STANDARD = 40" MAX. ADA FORWARD REACH = 48" MAX. 8 15" MIN. ADA SIDE REACH = 48" MAX. & 15" MIN. SANITARY NAPKIN DISPOSAL (TO TOP OF UNIT): STANDARD = 28" MAX, ADA = 19" MIN, TO 24" MAX, (TO OPNG.) TOILET SEAT COVER DISPENSERS (TO OPNG.): STANDARD = 40" MAX. ADA FORWARD REACH = 48" MAX. & 15" MIN. ADA COAT HOOKS: STANDARD = 68". ADA = 48" MAX. CHALKBOARDS, TACKBOARDS, & MARKERBOARDS: STANDARD = 32" TO 39" (TO B.O. BOARD OR CHALKTRAY) STANDARD = 80" (RECOMMENDED, TO T.O. BOARD) THERMOSTATS & CONTROL DEVICES (TO TOP): ADA FORWARD REACH = 48" MAX. ADA SIDE REACH = 48" MAX LIGHT SWITCHES & CARD READERS (TO C.L.): LOCATE 6' CONVENIENCE RECEPTACLES – ELECTRICAL/ TELEPHON ATA (TO C.L.): STANDARD = 18". ADA = 15" MIN. EXIT LIGHTS - WALL MOUNTED: 2" MIN. BELOW CEILING. 2 MIN. ABOVE DOOR FRAME. EQUAL SPACE FROM CEILIN FIRE EXTINGUISHERS (TO TOP, U.N.O.): GROSS WT. 40 LBS OR LESS = 60" MAX. GROSS WT. MORE THAN 40 LBS. = 42" FIRE ALARM PULL STATIONS (TO LEVER): STANDARD = 48' MAX. ADA FORWARD REACH = 48" MAX. ADA SIDE REACH SMOKE AND/OR HEAT DETECTORS: STANDARD = CEILIN HORN/ SPEAKER/ VISUAL SIGNALS: STANDARD = 80" AFI OR 6" BELOW CEILING - WHICHEVER IS LOWER. ROOM SIGNAGE (TO C.L.): STANDARD = 60" HIGH AFF. & S 64063 S 228 SW MAIN ST. LEE'S SUMMIT, MO **COPYRIGHT © BY COLLINS WEBB** ARCHITECTURE, LLC **REVISION DATES:**