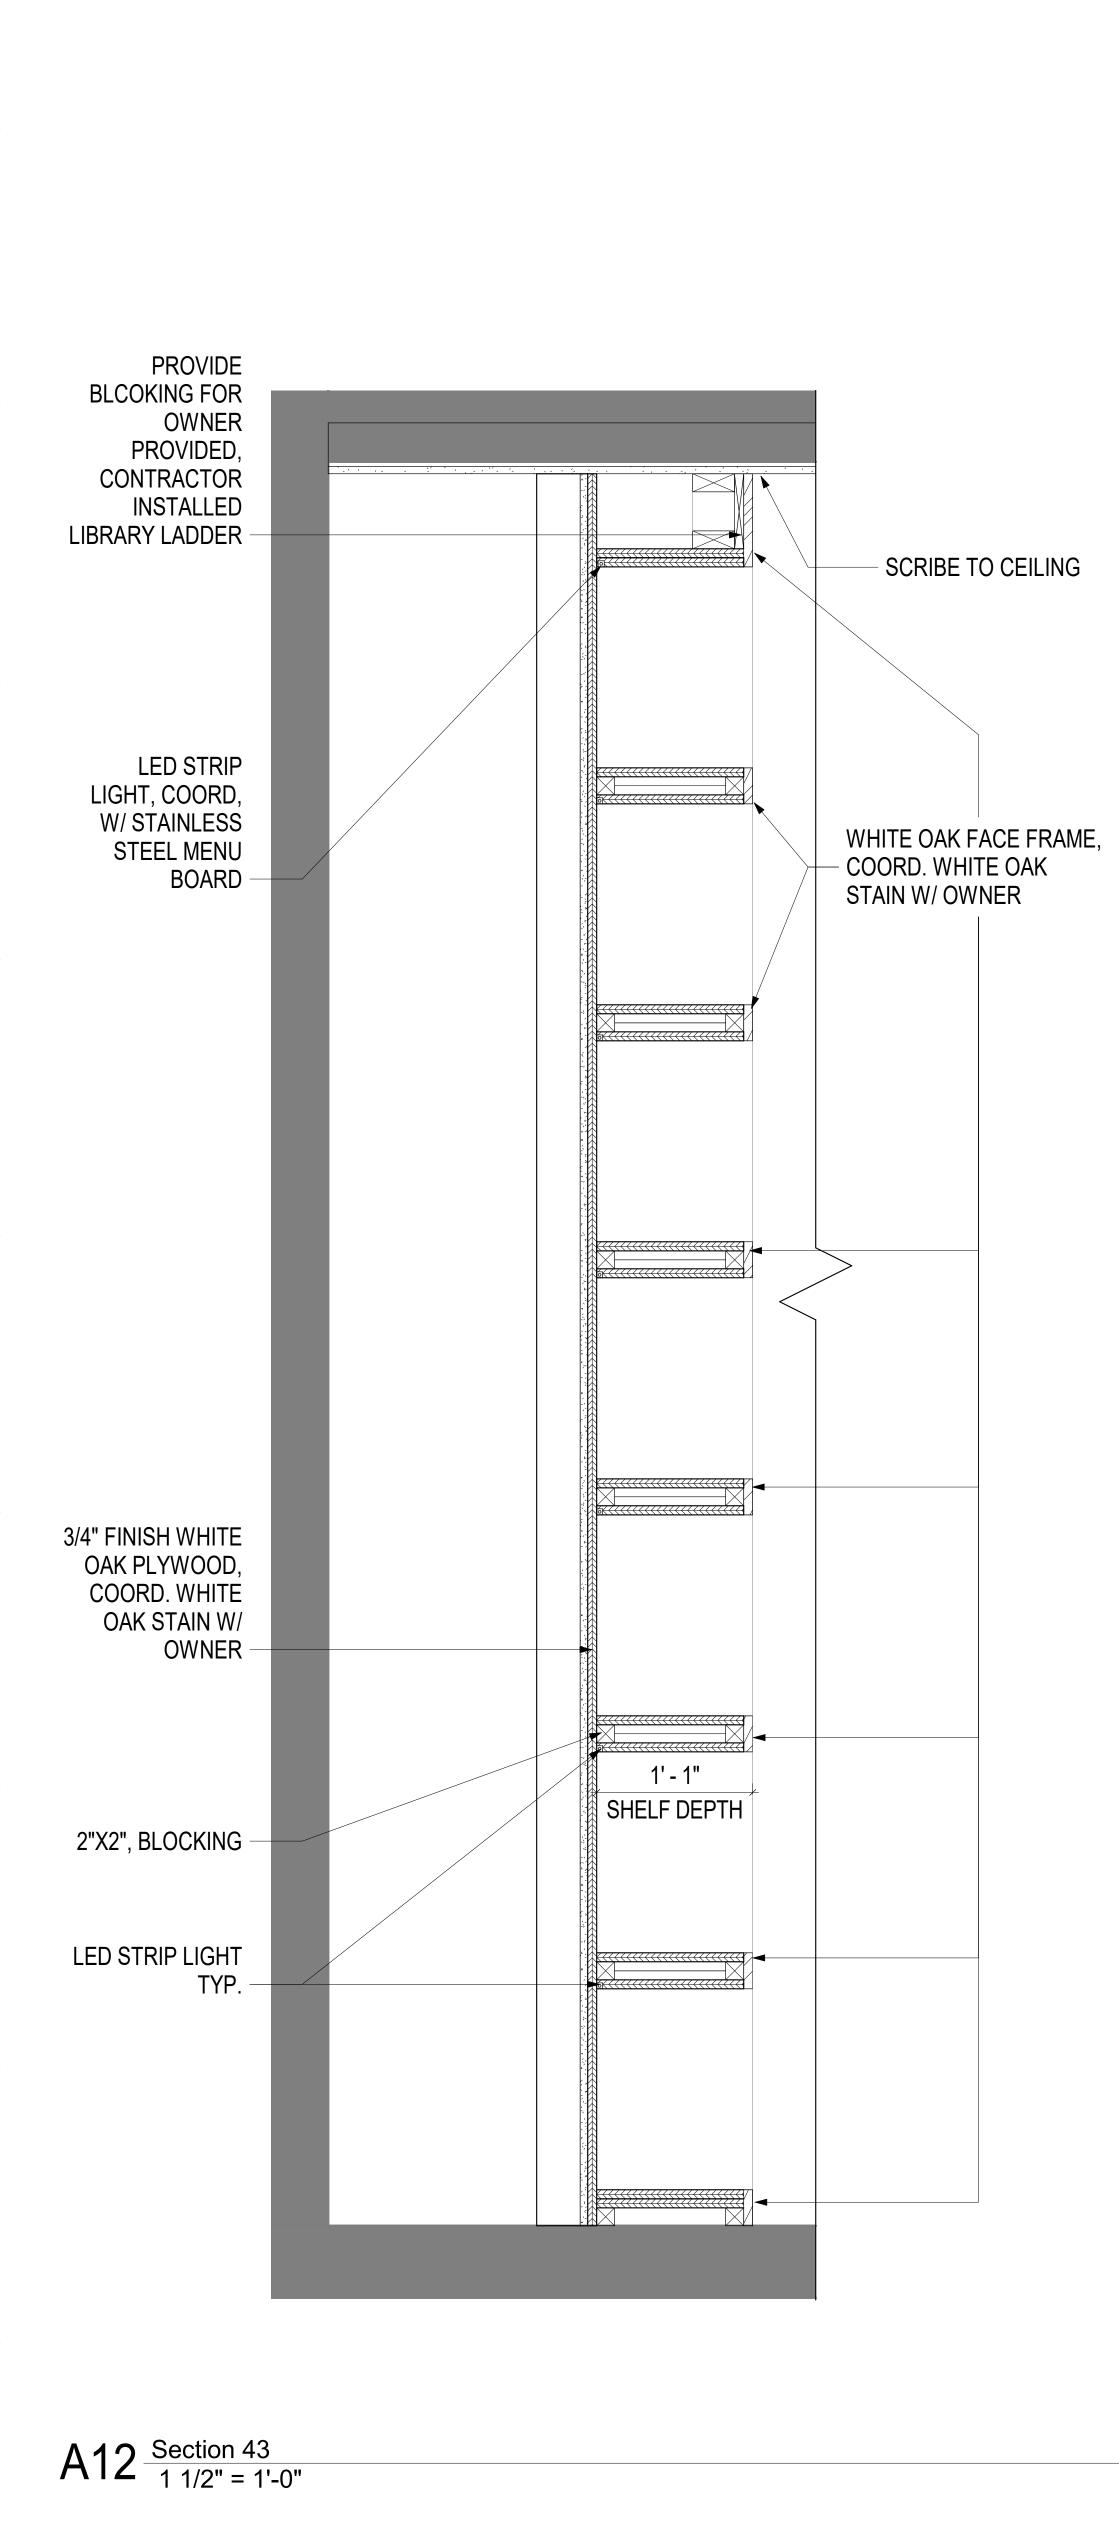

|                |             |                                                                | 12' - 2" F.V.   |
|                |                |             | 3" 1' - 4 3/4"                                                 | 12'-            |
|                |                |             | 1' - 4 3/4"                                                    |                 |
|                |                |             | 1' - 4 3/4" 3"                                                 |                 |
|                |                |             | 1' - 4 3/4" 3"                                                 |                 |
|                |                |             |                                                                |                 |





32 1:1 23



A8 REACH-IN COOLER W/ SHELVES ABOVE 1 1/2" = 1'-0"





# A12 GUYS/PARTY ROOM STOREFRONT 1/2" = 1'-0"

| -                                                                                                                                      |                                                                                             |          |                           |         |
|----------------------------------------------------------------------------------------------------------------------------------------|---------------------------------------------------------------------------------------------|----------|---------------------------|---------|
| STOREFRONT TO BE<br>COORDINATED W/ SERVICE