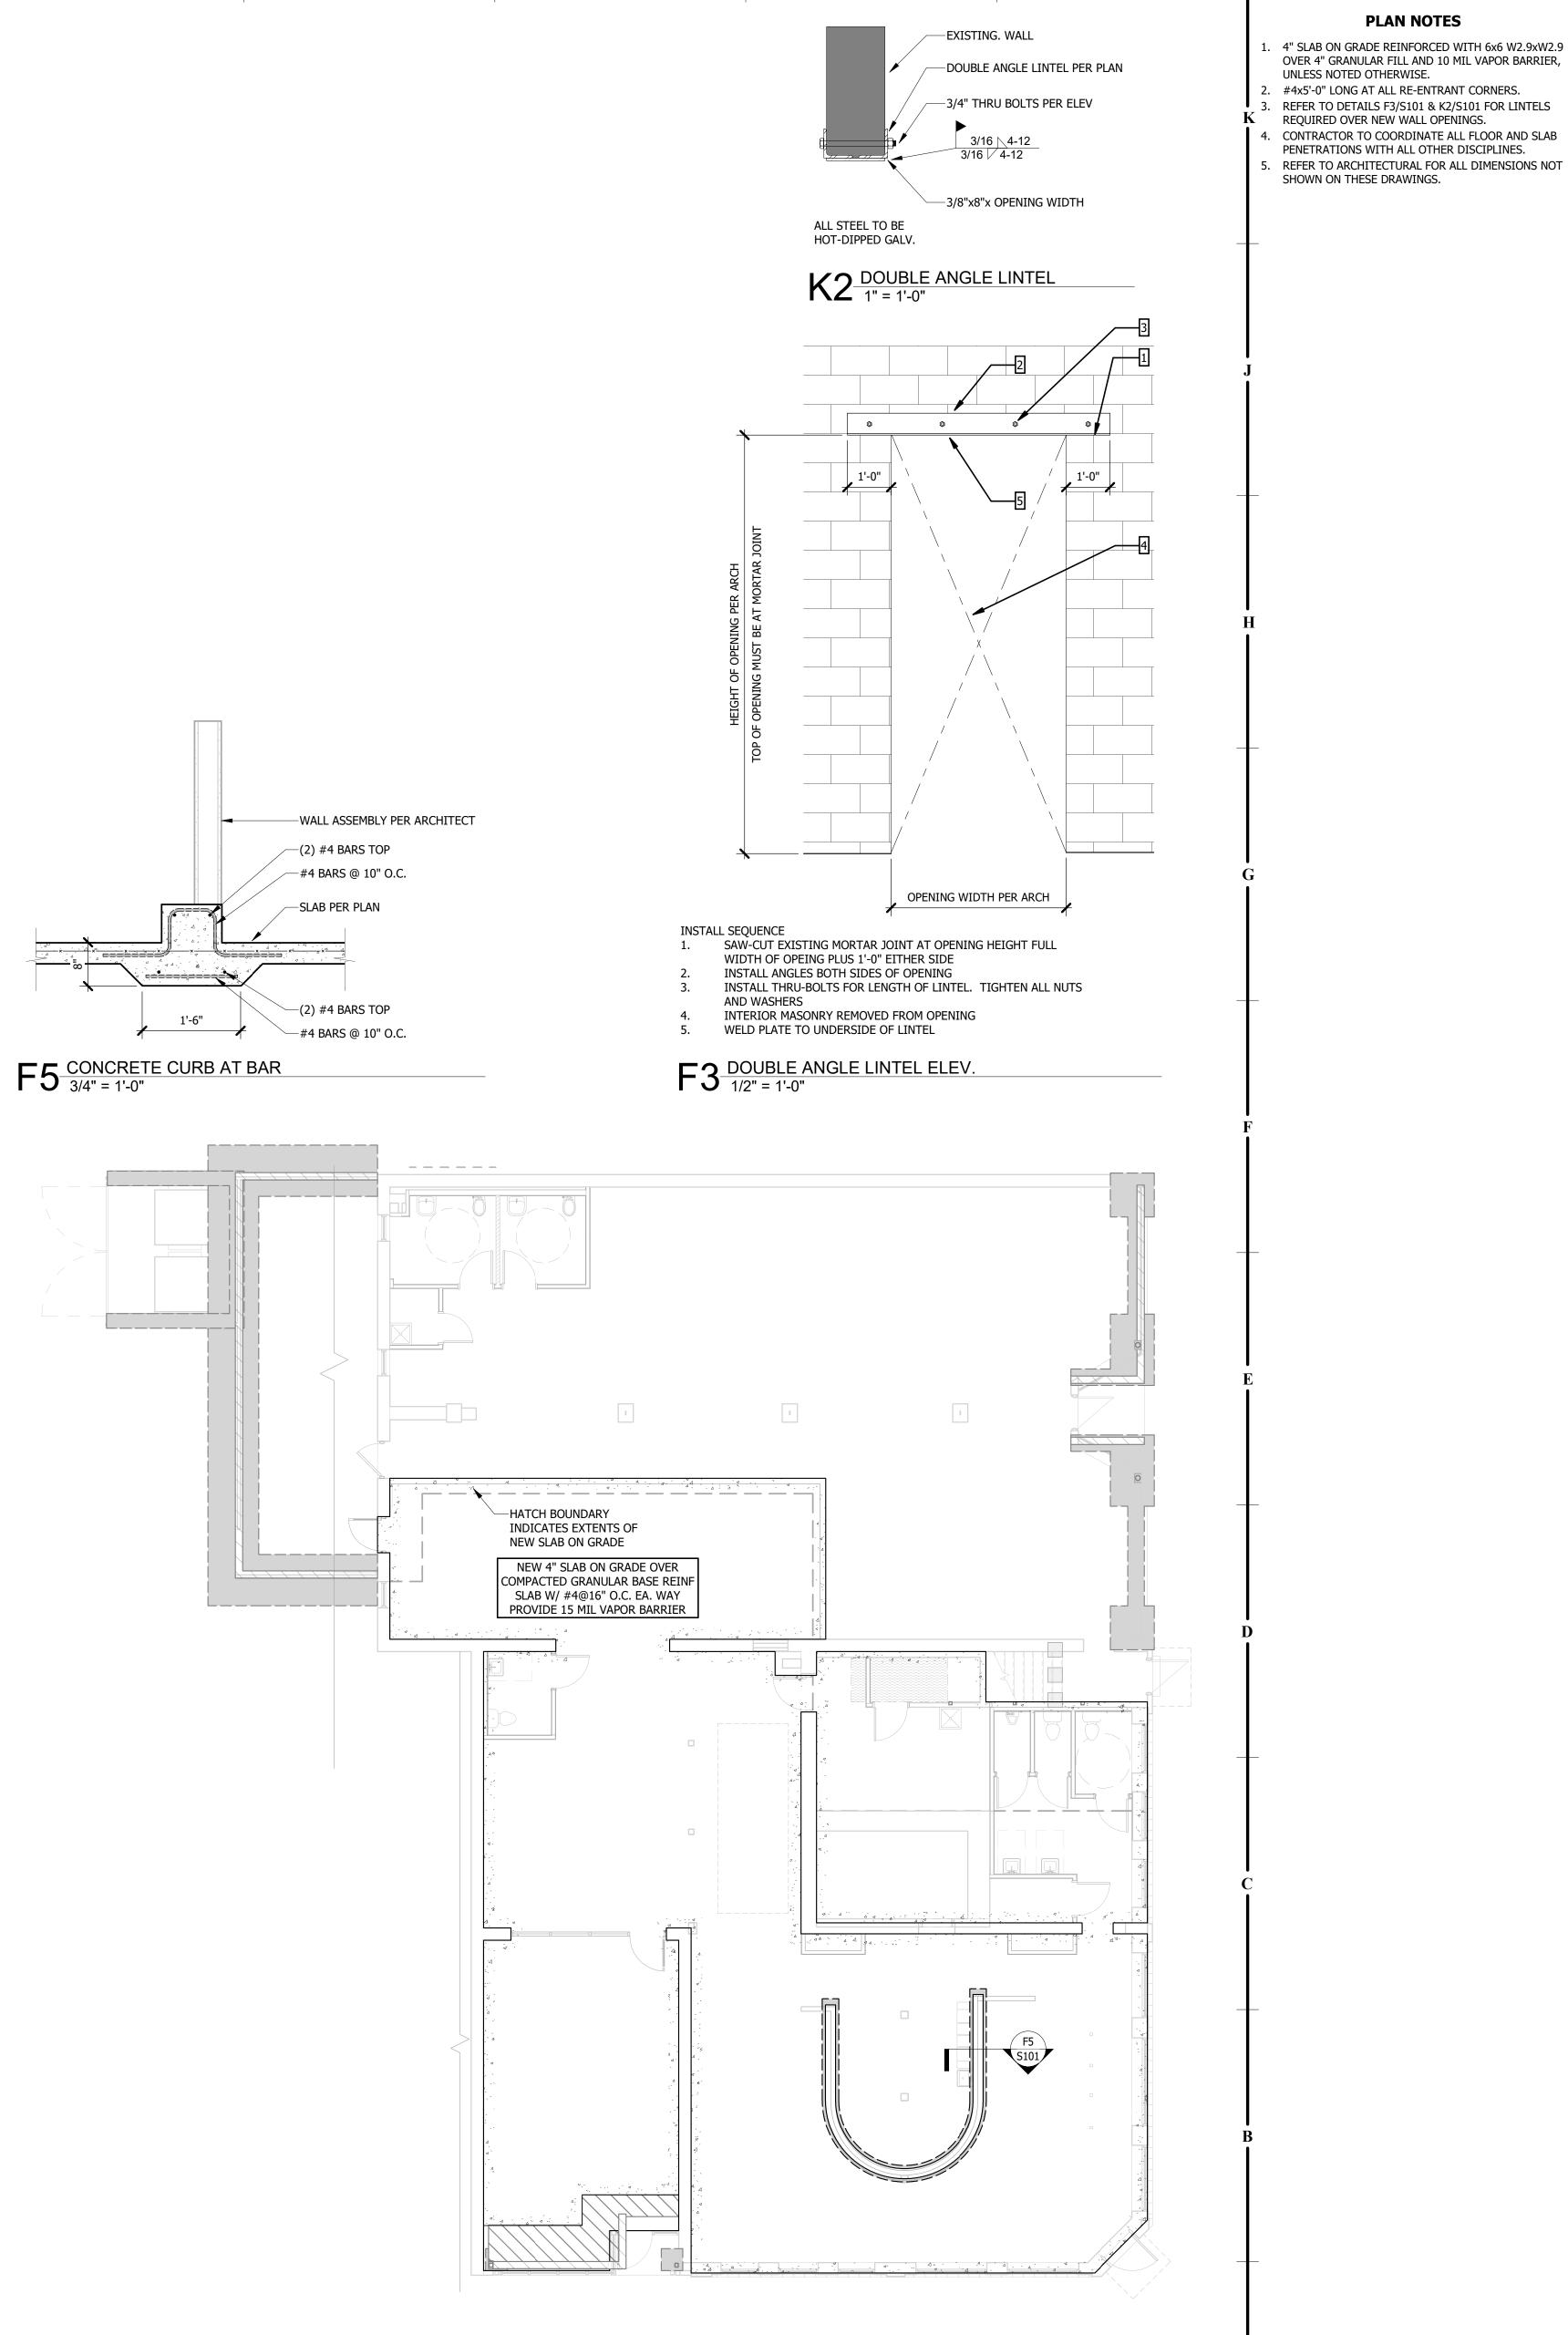

E CURRENT SHOP WELDED AND FIELD BOLTED CONNECTIONS ARE PREF                                                                  | REQUIREMENTS OF A.W.S.                                                     |    |
|          | F.             | OTHERWISE.<br>THE CONTRACTOR SHALL PROVIDE SHELF ANGLES, GLASS SU<br>MISC. STEEL AS SHOWN ON THESE DRAWINGS AS REQUIRED                                              |                                                                            |    |
|          |                | (STABILIZATION) AROUND AND THROUGHOUT THE BUILDING                                                                                                                   |                                                                            |    |

A9 2ND FLOOR PLAN 1/8" = 1'-0"





A5 LEVEL 1 FLOOR PLAN 1/8" = 1'-0"

OVER 4" GRANULAR FILL AND 10 MIL VAPOR BARRIER,

. REFER TO ARCHITECTURAL FOR ALL DIMENSIONS NOT



|        |                         |                         |                     |       | DOOR SC    | HEDULE                    |          |
|--------|-------------------------|-------------------------|---------------------|-------|------------|---------------------------|----------|
|        |                         |                         |                     |       |            | DOOR                      |          |
| DOOR # | WIDTH                   | HEIGHT                  | ROOM NAME           | TYPE  | MATERIAL   | FINISH                    | MATERIAL |
|        |                         |                         |