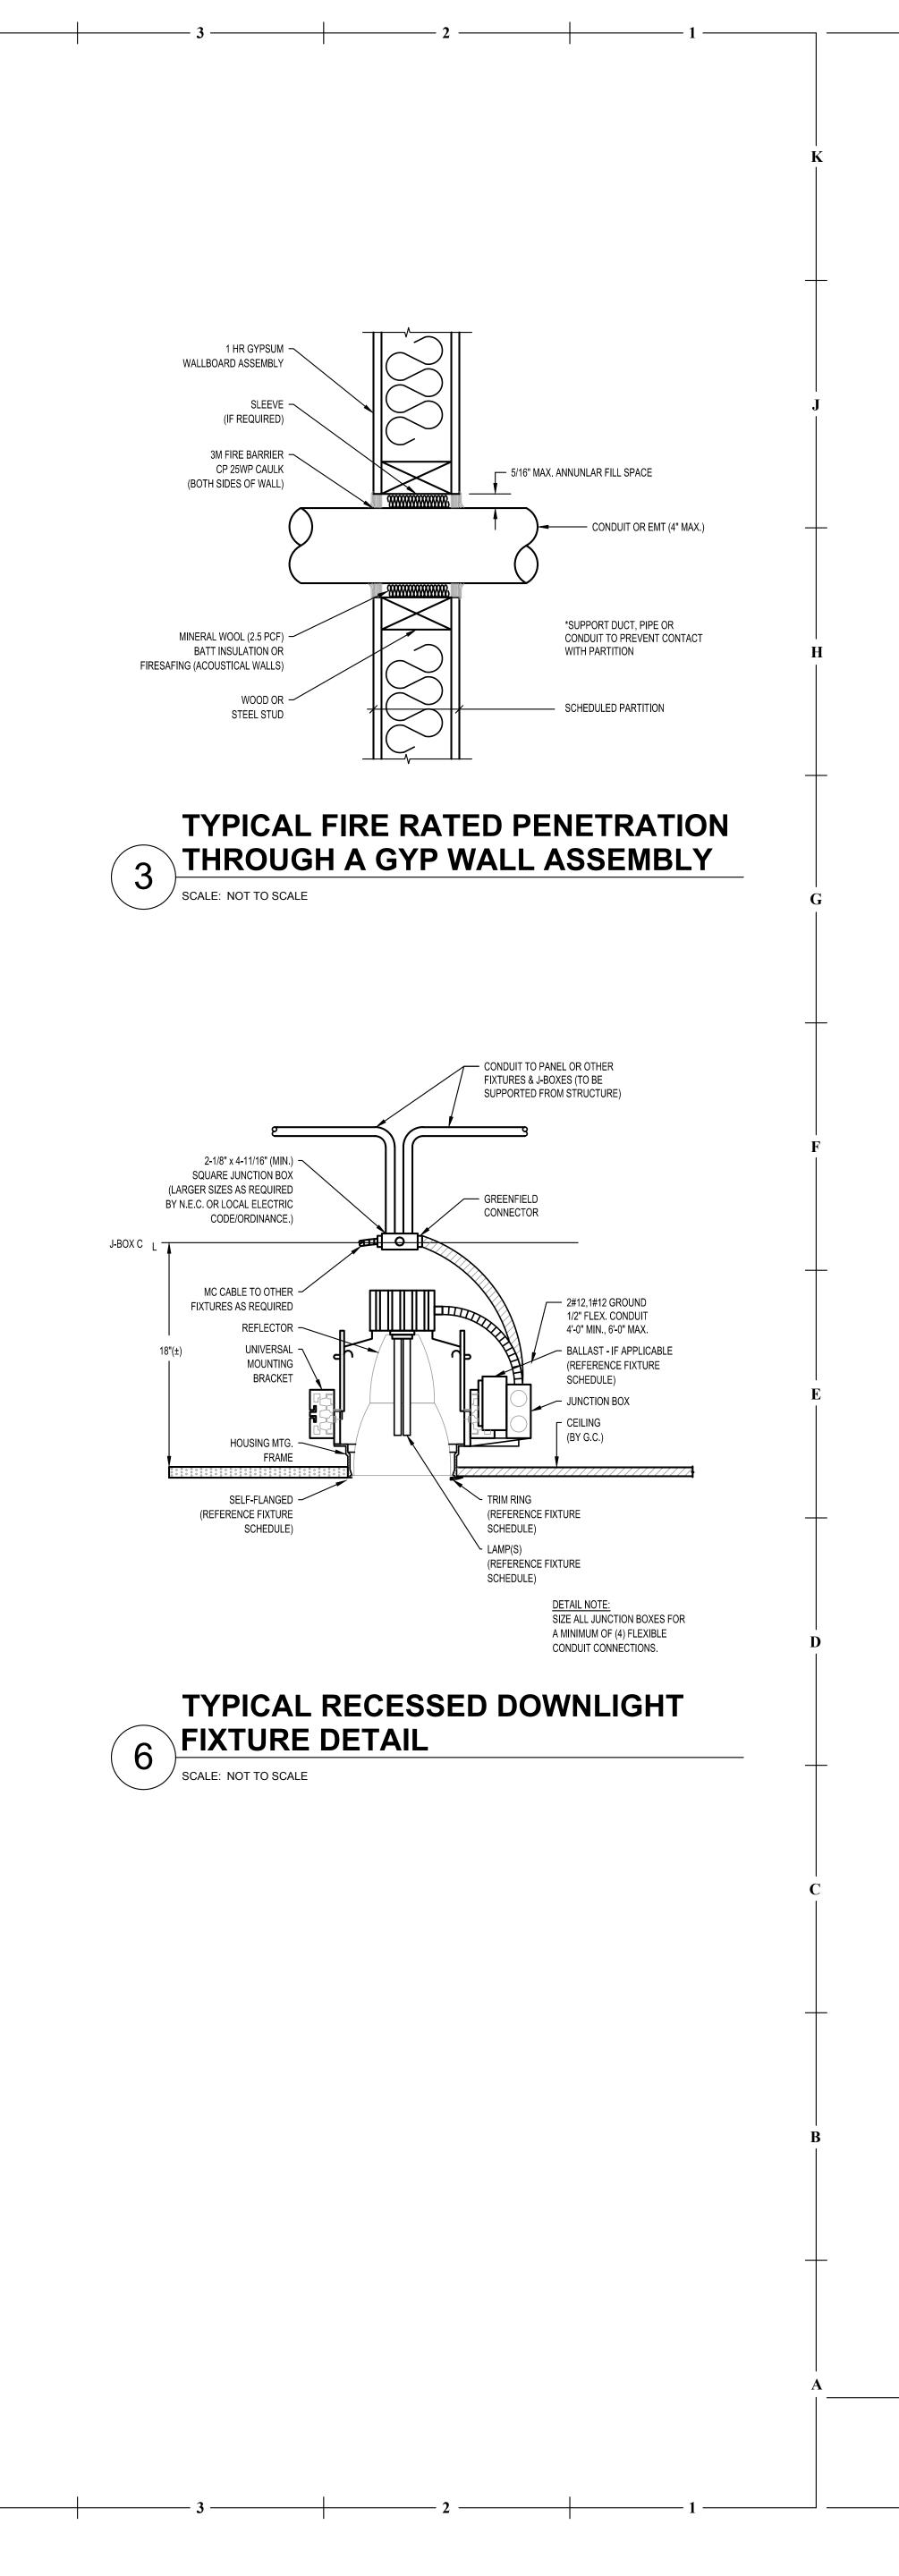

| FIELD VERIFY            |              | EQUIPMENT GROUND, & () ISOLATED GROUND     EQUIPMENT CONNECTION                                                                                        |                                               |
|                                 | PUSH BUTTON                                                                                                                                      |                         | <b>_</b>     |                                                                                                                                                        | ļ                                             |

NOTE: NOT ALL SYMBOLS MAY BE USED.





**BACK-TO-BACK BOX ARRANGEMENT** 











S

 $\geq$ 

()

 $\mathbf{\gamma}$ 

Ω







| FS |
|----|

S 

ME

()

Ο

 $\square$ 

RMI<sup>-</sup>

РП



 $\leq$ 

28 SW MAIN ST. EE'S SUMMIT, MO L 7

**COPYRIGHT © BY COLLINS WEBB** ARCHITECTURE, LLC **REVISION DATES:** 



| Surface Mounted LED Cylinder       1         M#       CSL LTG #SS4021-25-2-S         59" LED Pendant       1         M#       NEMO LTG #ZIRKOL-C         39.4" LED Pendant       1         M#       NEMO LTG #ZIRKOL-C         Linear LED Pendant       1         M#       SIGNIFY #FSS-4-40L-UNV-DIM         Linear LED Strip w/ 0-10V Dimming       1         M#       SIGNIFY #FSS-4-40L-UNV-DIM         Linear LED Strip w/ Emergency Battery Pack and 0-10V Dimming       1         M#       SIGNIFY #FSS-4-40L-UNV-DIM-EMLED       1         Surface Wall Mount Linea