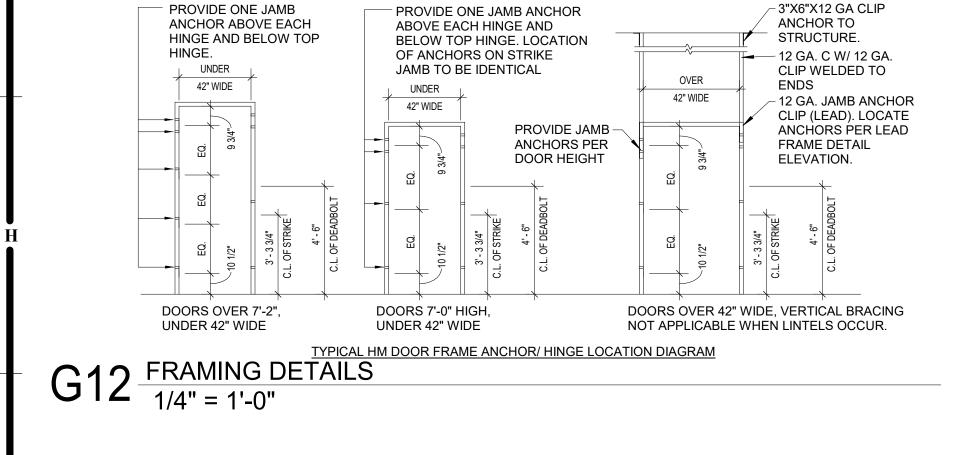

| G2                                                                                          | G2       | G2)                       | G2      |
| WINDOW, BASIS OF DESIGN:<br>QUIKSERV SC-4844 FLUSH<br>MOUNT MANUAL SELF-CLOSING<br>WINDOW, DARK BRONZE<br>FINISH,1/4" TEMPERED GLAZING |                                                                                             | G2       | F.V. PER EXISTING OPENING |         |
| STOREFRONT MULLION FINISH TO<br>MATCH EXISTING EXTERIOR<br>STOREFRONT MULLIONS                                                         | G1 [2]<br>61 [2]<br>6<br>6<br>7<br>7<br>7<br>7<br>7<br>7<br>7<br>7<br>7<br>7<br>7<br>7<br>7 | G1<br>EQ | G1)<br>EQ                 | 3' - 2" |

# D12 BAR/DINING SOUTH ELEVATION $\frac{1}{2} = 1'-0''$





# A8 PARTY ROOM/GUYS STOREFRONT 1/2" = 1'-0"



FLOOR MOUNTED, 3"X3" SQUARE SOCKET AND FLANGE, PAINTED TO MATCH STOREFRONT MULLIONS



| TYPE MARK | MANUFAC            |
|-----------|--------------------|
|           |                    |
| 1         | BOBRICK WASHROOM E |
| 2         | BOBRICK WASHROOM E |
| 3         | BOBRICK WASHROOM E |
| 4         | BOBRICK WASHROOM E |
| 5         | BOBRICK WASHROOM E |
| 6         | BOBRICK WASHROOM E |
| 7         |                    |
|           |                    |

ELECTRICAL OUTLETS IN CEILING

ELECTRICAL







DESCRIPTION

1/2" TEMPERED INSULATED CLEAR GLAZI



# MTL. C-JOIST TO MATCH STUD LAYOUT AT 16" O.C.







- GYP TO BE PAINTED

GENERAL NOTE: ALL EXPOSED CEILING CONDUIT TO BE PAINTED TO MATCH CEILING

A8 OVERALL RCP - UPPER LEV