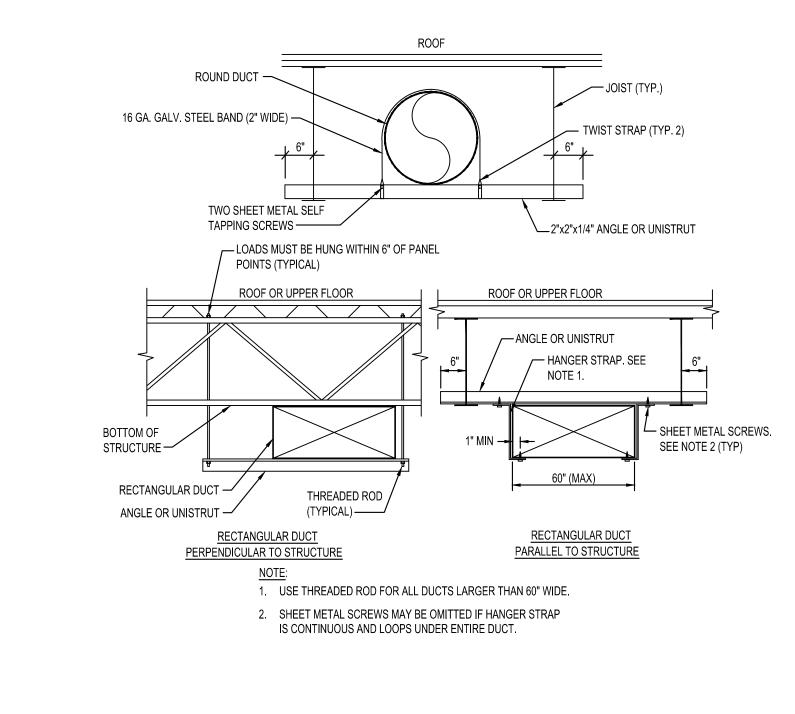

| 1,2,3,5     |  |  |  |  |
| EG2                                     | TITUS        | 350FL | LOUVERED   | DUCT      | NECK + 1-3/4" | 1,2,3,5     |  |  |  |  |
| TG1                                     | TITUS        | 350FL | LOUVERED   | WALL      | NECK + 1-3/4" | 1,2,3,5     |  |  |  |  |
|                                         |              |       |            |           |               |             |  |  |  |  |

NOTES:

1 NECK SIZE SHOWN ON DRAWINGS.

2 BAKED ENAMEL FINISH, COORDINATE WITH ARCHITECTURAL PLANS. 3 PROVIDE NECK FOR DUCT CONNECTION.

4 BRANCH DUCT SIZE SHALL BE SAME AS NECK SIZE UNLESS OTHERWISE SHOWN ON DRAWINGS.

5 FRAME TYPE TO MATCH CONSTRUCTION OF MOUNTING LOCATION, COORDINATE WITH ARCHITECTURAL PLANS. 6 PROVIDE WITH OPPOSED BLADE DAMPER FOR BALANCING.



# 1 DUCT HANGERS AND SUPPORTS NOT TO SCALE



15000 - BASIC MECHANICAL REQUIREMENTS

DRAWINGS AND GENERAL PROVISIONS OF CONTRACT, INCLUDING GENERAL AND SUPPLEMENTARY CONDITIONS AND ALL OTHER SPECIFICATION SECTIONS, APPLY TO THIS

AND THE OTHER SECTIONS OF DIVISION 15. READ THE SPECIFICATIONS AND REVIEW DRAWINGS FOR ALL DIVISIONS OF WORK AND COORDINATE AND THE WORK OF SUBCONTRACTORS WITH ALL DIVISIONS OF WORK. PROVIDE SUBCONTRACTORS WITH A COMPLETE SET OF BID DOCUMENTS.

### SCHEDULE THE COMPLETION AND INSPECTION OF WORK AND THE WORK OF SUBCONTRACTORS WORK TO COMPLY WITH THE SCHEDULE AND THE PROJECT COMPLETION DATE.

VISIT THE SITE PRIOR TO SUBMITTAL OF BID TO DETERMINE CONDITIONS AFFECTING THE EXISTING SITE CONDITIONS, SPECIFICATIONS OR OTHER TRADES CONFLICT OR ARE WORK. ANY ITEMS WHICH