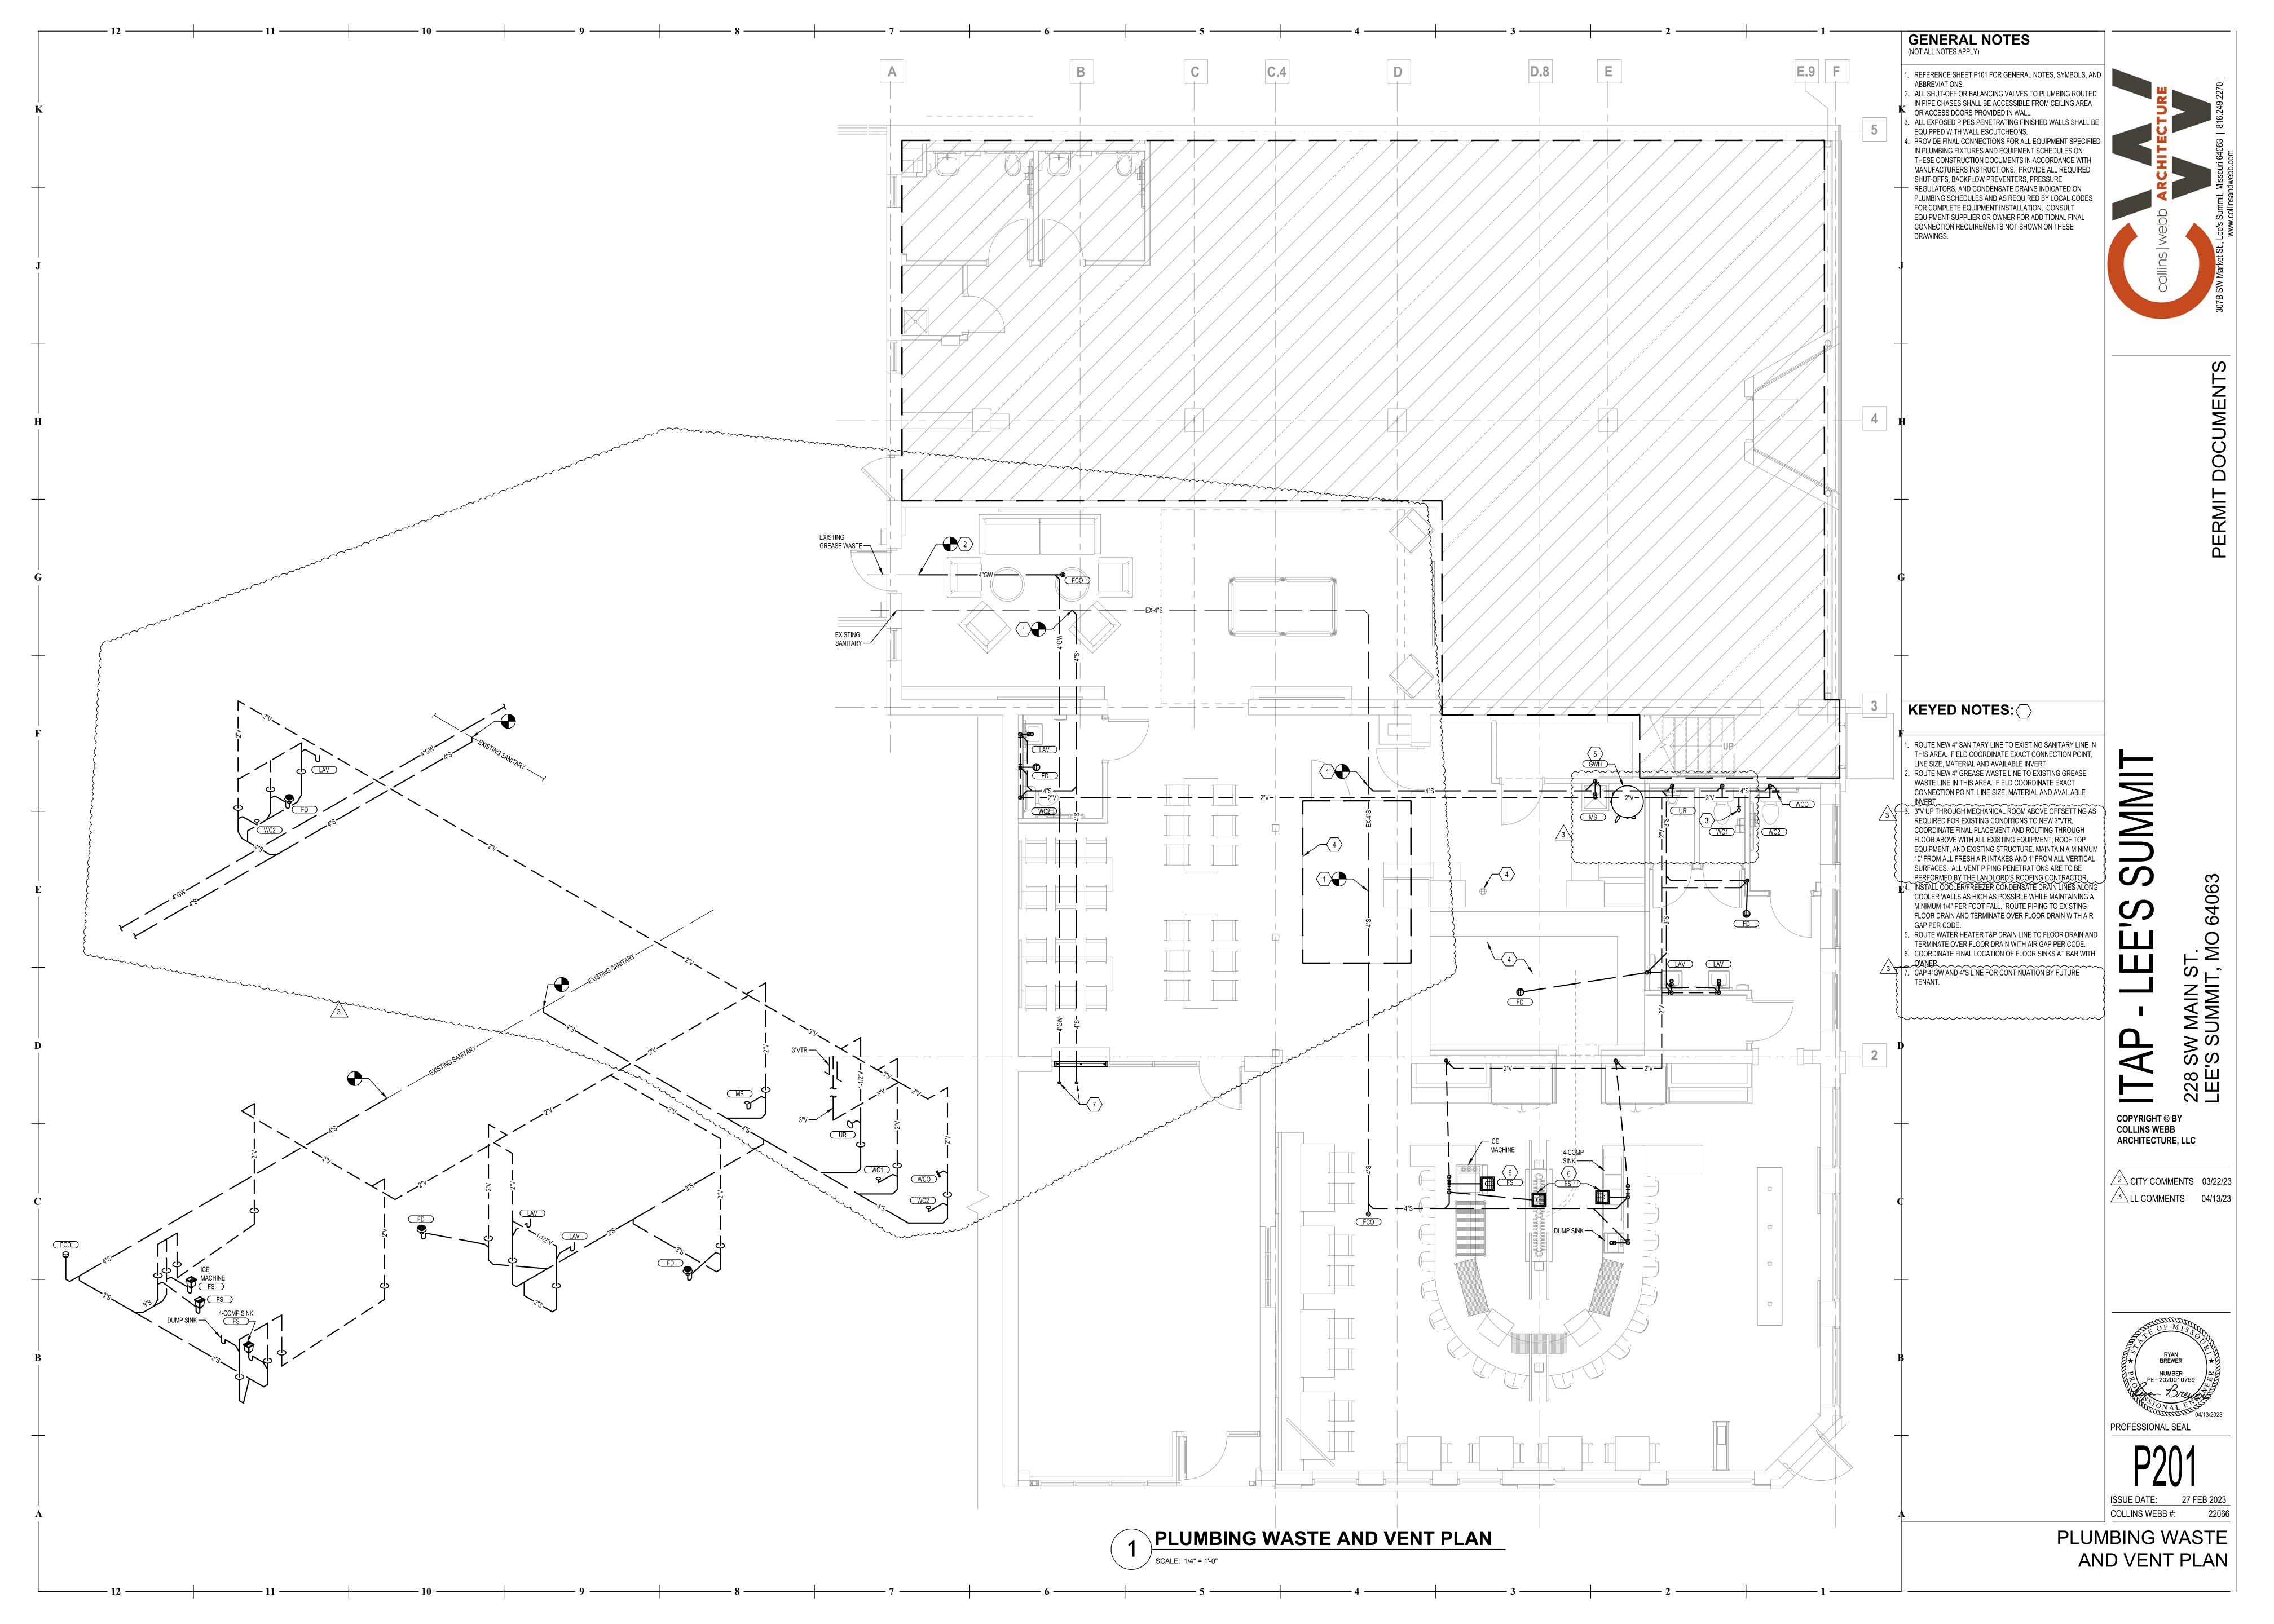

# SHEET INDEX

.collinsandwebb.com

MO, 64063 P: 816.249.2270 I www

Summit,

ee's

Street

| SHEET NUMBER   | SHEET NAME                                       |
|----------------|--------------------------------------------------|
| GENERAL INFORM | ATION                                            |
| CS             | COVER SHEET                                      |
| G001           | GENERAL INFORMATION                              |
| G002           | ACCESSIBILITY GUIDELINES                         |
| G003           | CODE INFORMATION AND LIFE SAFETY PLANS           |
| G500           | GENERAL PROJECT SPECIFICATIONS                   |
| G501           | GENERAL PROJECT SPECIFICATIONS                   |
| G502           | GENERAL PROJECT SPECIFICATIONS                   |
| STRUCTURAL     | ·                                                |
| S101           | STRUCTURAL PLANS AND SECTIONS                    |
| ARCHITECTURAL  | ·                                                |
| A101           | FLOOR PLANS, ENLARGED PLANS, AND DETAILS         |
| A501           | ENLARGED BAR PLAN, INTERIOR ELEVATIONS + DETAILS |
| A502           | INTERIOR ELEVATIONS + DETAILS                    |
| A503           | INTERIOR DETAILS                                 |
| A504           | ENLARGED RESTROOM BLOCK PLAN + INTERIOR DETAILS  |
| A601           | REFLECTED CEILING PLAN                           |
| ELECTRICAL     |                                                  |
| E101           | ELECTRICAL NOTES, SYMBOLS & ABBREVIATIONS        |
| E102           | ELECTRICAL DETAILS                               |
| E201           | ELECTRICAL POWER PLAN                            |
| E301           | ELECTRICAL LIGHTING PLAN                         |
| E401           | ELECTRICAL RISER DIAGRAM & SCHEDULES             |
| E501           | ELECTRICAL SPECIFICATIONS                        |
| E502           | ELECTRICAL SPECIFICATIONS                        |
| MECHANICAL     |                                                  |
| M101           | MECHANICAL NOTES, SYMBOLS & ABBREVIATIONS        |
| M201           | MECHANICAL PLAN                                  |
| M301           | MECHANICAL SCHEDULE AND DETAILS                  |
| M401           | MECHANICAL SPECIFCIATIONS                        |
| PLUMBING       | ·                                                |
| P101           | PLUMBING NOTES, SYMBOLS & ABBREVIATIONS          |
| P102           | PLUMBING DETAILS AND SCHEDULES                   |
| P201           | PLUMBING WASTE AND VENT PLAN                     |
| P202           | PLUMBING WATER AND GAS PLAN                      |
| P301           | PLUMBING SPECIFICATIONS                          |