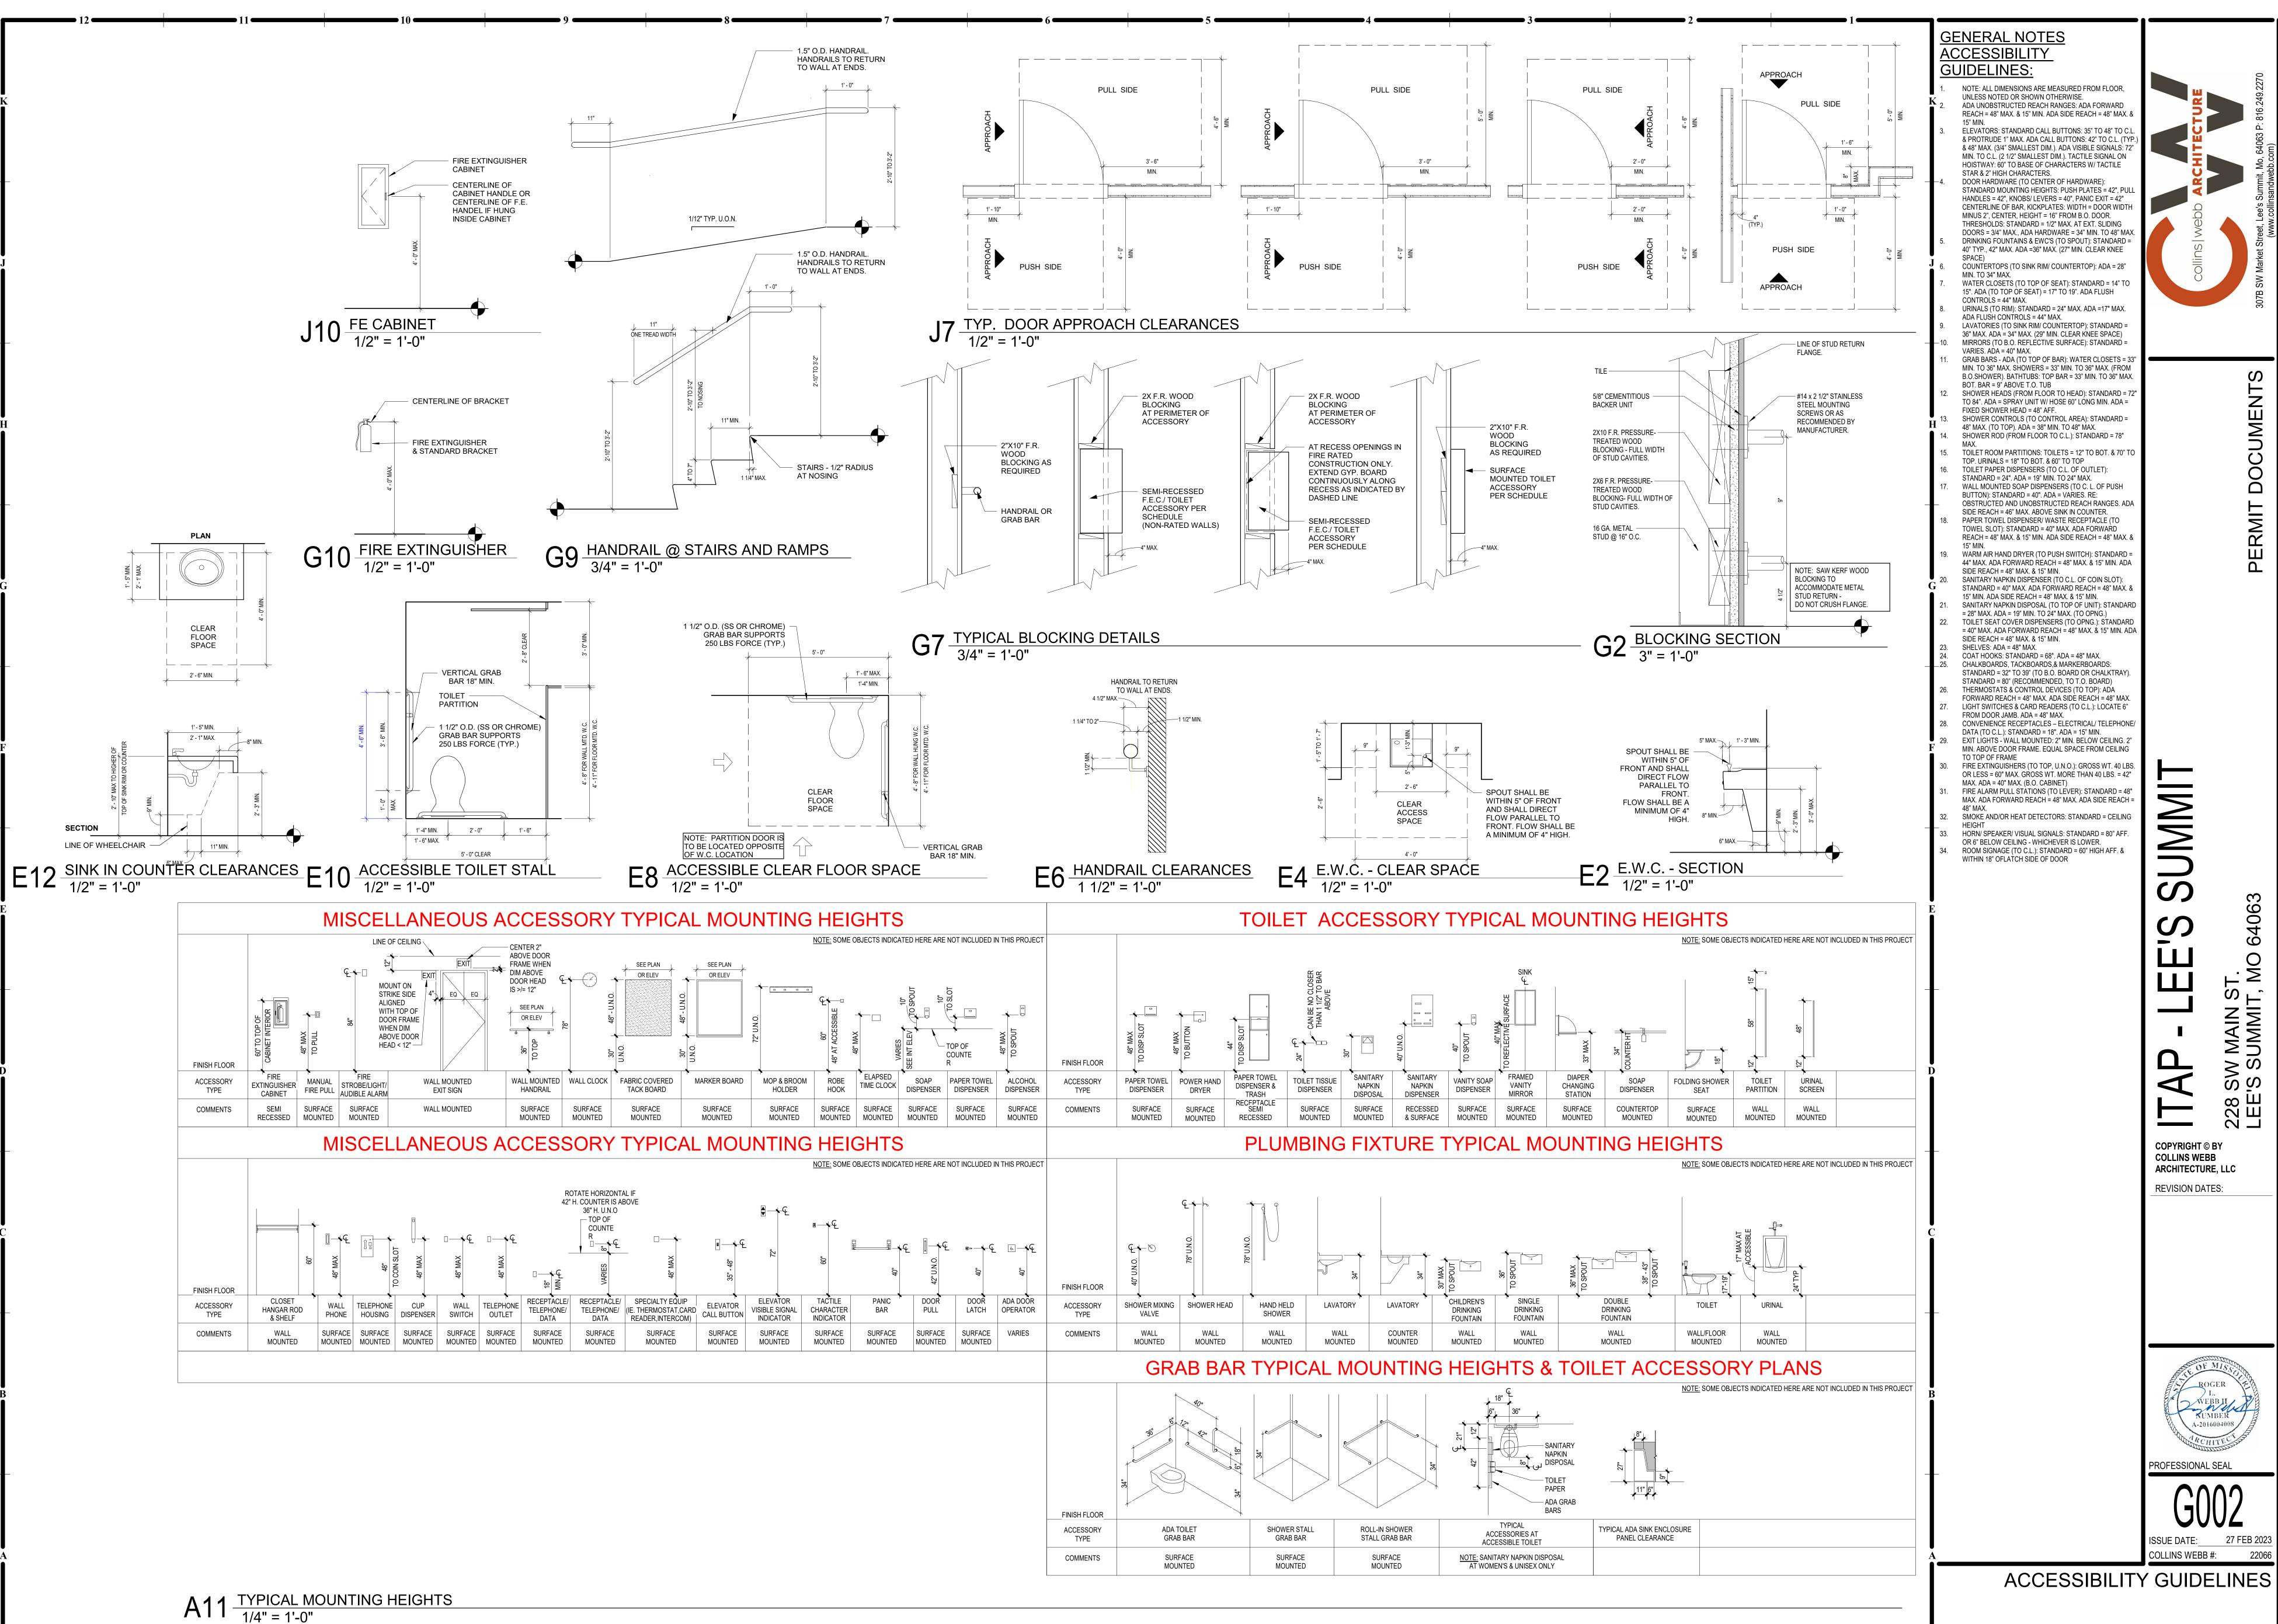

### NOTE: ALL DIMENSIONS ARE MEASURED FROM FLOOR, ADA UNOBSTRUCTED REACH RANGES: ADA FORWARD REACH = 48" MAX. & 15" MIN. ADA SIDE REACH = 48" MAX. & ELEVATORS: STANDARD CALL BUTTONS: 35" TO 48" TO C & PROTRUDE 1" MAX. ADA CALL BUTTONS: 42" TO C.L. (TYF & 48" MAX. (3/4" SMALLEST DIM.). ADA VISIBLE SIGNALS: 72" MIN. TO C.L. (2 1/2" SMALLEST DIM.). TACTILE SIGNAL ON HOISTWAY: 60" TO BASE OF CHARACTERS W/ TACTILE DOOR HARDWARE (TO CENTER OF HARDWARE) STANDARD MOUNTING HEIGHTS: PUSH PLATES = 42", PULL HANDLES = 42", KNOBS/ LEVERS = 40", PANIC EXIT = 42" CENTERLINE OF BAR, KICKPLATES: WIDTH = DOOR WIDTH MINUS 2", CENTER, HEIGHT = 16" FROM B.O. DOOR. THRESHOLDS: STANDARD = 1/2" MAX. AT EXT. SLIDING DOORS = 3/4" MAX., ADA HARDWARE = 34" MIN. TO 48" MAX. DRINKING FOUNTAINS & EWC'S (TO SPOUT): STANDARD = 40" TYP., 42" MAX. ADA =36" MAX. (27" MIN. CLEAR KNEE COUNTERTOPS (TO SINK RIM/ COUNTERTOP): ADA = 28" WATER CLOSETS (TO TOP OF SEAT): STANDARD = 14" TO 15". ADA (TO TOP OF SEAT) = 17" TO 19". ADA FLUSH URINALS (TO RIM): STANDARD = 24" MAX. ADA =17" MAX. LAVATORIES (TO SINK RIM/ COUNTERTOP): STANDARD = 36" MAX. ADA = 34" MAX. (29" MIN. CLEAR KNEE SPACE) MIRRORS (TO B.O. REFLECTIVE SURFACE): STANDARD = GRAB BARS - ADA (TO TOP OF BAR): WATER CLOSETS = 3 MIN. TO 36" MAX. SHOWERS = 33" MIN. TO 36" MAX. (FROM S B.O.SHOWER). BATHTUBS: TOP BAR = 33" MIN. TO 36" MAX. DOCUMENT SHOWER HEADS (FROM FLOOR TO HEAD): STANDARD = 3 TO 84". ADA = SPRAY UNIT W/ HOSE 60" LONG MIN. ADA = SHOWER CONTROLS (TO CONTROL AREA): STANDARD = SHOWER ROD (FROM FLOOR TO C.L.): STANDARD = 78" TOILET ROOM PARTITIONS: TOILETS = 12" TO BOT. & 70" TO TOILET PAPER DISPENSERS (TO C.L. OF OUTLET): WALL MOUNTED SOAP DISPENSERS (TO C. L. OF PUSH PERMIT OBSTRUCTED AND UNOBSTRUCTED REACH RANGES. ADA SIDE REACH = 46" MAX. ABOVE SINK IN COUNTER. PAPER TOWEL DISPENSER/ WASTE RECEPTACLE (TO TOWEL SLOT): STANDARD = 40" MAX. ADA FORWARD REACH = 48" MAX. & 15" MIN. ADA SIDE REACH = 48" MAX. & WARM AIR HAND DRYER (TO PUSH SWITCH): STANDARD 44" MAX. ADA FORWARD REACH = 48" MAX. & 15" MIN. ADA SANITARY NAPKIN DISPENSER (TO C.L. OF COIN SLOT): STANDARD = 40" MAX. ADA FORWARD REACH = 48" MAX. 8 15" MIN. ADA SIDE REACH = 48" MAX. & 15" MIN. SANITARY NAPKIN DISPOSAL (TO TOP OF UNIT): STANDARD = 28" MAX, ADA = 19" MIN, TO 24" MAX, (TO OPNG.) TOILET SEAT COVER DISPENSERS (TO OPNG.): STANDARD = 40" MAX. ADA FORWARD REACH = 48" MAX. & 15" MIN. ADA COAT HOOKS: STANDARD = 68". ADA = 48" MAX. CHALKBOARDS, TACKBOARDS, & MARKERBOARDS: STANDARD = 32" TO 39" (TO B.O. BOARD OR CHALKTRAY) STANDARD = 80" (RECOMMENDED, TO T.O. BOARD) THERMOSTATS & CONTROL DEVICES (TO TOP): ADA FORWARD REACH = 48" MAX. ADA SIDE REACH = 48" MAX LIGHT SWITCHES & CARD READERS (TO C.L.): LOCATE 6' CONVENIENCE RECEPTACLES – ELECTRICAL/ TELEPHON ATA (TO C.L.): STANDARD = 18". ADA = 15" MIN. EXIT LIGHTS - WALL MOUNTED: 2" MIN. BELOW CEILING. 2 MIN. ABOVE DOOR FRAME. EQUAL SPACE FROM CEILIN FIRE EXTINGUISHERS (TO TOP, U.N.O.): GROSS WT. 40 LBS OR LESS = 60" MAX. GROSS WT. MORE THAN 40 LBS. = 42" FIRE ALARM PULL STATIONS (TO LEVER): STANDARD = 48' MAX. ADA FORWARD REACH = 48" MAX. ADA SIDE REACH SMOKE AND/OR HEAT DETECTORS: STANDARD = CEILIN HORN/ SPEAKER/ VISUAL SIGNALS: STANDARD = 80" AFI OR 6" BELOW CEILING - WHICHEVER IS LOWER. ROOM SIGNAGE (TO C.L.): STANDARD = 60" HIGH AFF. & S 64063 S 228 SW MAIN ST. LEE'S SUMMIT, MO **COPYRIGHT © BY COLLINS WEBB** ARCHITECTURE, LLC **REVISION DATES:**