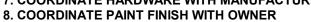

### NOTE: ALL DIMENSIONS ARE MEASURED FROM FLOOR, ADA UNOBSTRUCTED REACH RANGES: ADA FORWARD REACH = 48" MAX. & 15" MIN. ADA SIDE REACH = 48" MAX. & ELEVATORS: STANDARD CALL BUTTONS: 35" TO 48" TO C & PROTRUDE 1" MAX. ADA CALL BUTTONS: 42" TO C.L. (TYF & 48" MAX. (3/4" SMALLEST DIM.). ADA VISIBLE SIGNALS: 72" MIN. TO C.L. (2 1/2" SMALLEST DIM.). TACTILE SIGNAL ON HOISTWAY: 60" TO BASE OF CHARACTERS W/ TACTILE DOOR HARDWARE (TO CENTER OF HARDWARE) STANDARD MOUNTING HEIGHTS: PUSH PLATES = 42", PULL HANDLES = 42", KNOBS/ LEVERS = 40", PANIC EXIT = 42" CENTERLINE OF BAR, KICKPLATES: WIDTH = DOOR WIDTH MINUS 2", CENTER, HEIGHT = 16" FROM B.O. DOOR. THRESHOLDS: STANDARD = 1/2" MAX. AT EXT. SLIDING DOORS = 3/4" MAX., ADA HARDWARE = 34" MIN. TO 48" MAX. DRINKING FOUNTAINS & EWC'S (TO SPOUT): STANDARD = 40" TYP., 42" MAX. ADA =36" MAX. (27" MIN. CLEAR KNEE COUNTERTOPS (TO SINK RIM/ COUNTERTOP): ADA = 28" WATER CLOSETS (TO TOP OF SEAT): STANDARD = 14" TO 15". ADA (TO TOP OF SEAT) = 17" TO 19". ADA FLUSH URINALS (TO RIM): STANDARD = 24" MAX. ADA =17" MAX. LAVATORIES (TO SINK RIM/ COUNTERTOP): STANDARD = 36" MAX. ADA = 34" MAX. (29" MIN. CLEAR KNEE SPACE) MIRRORS (TO B.O. REFLECTIVE SURFACE): STANDARD = GRAB BARS - ADA (TO TOP OF BAR): WATER CLOSETS = 3 MIN. TO 36" MAX. SHOWERS = 33" MIN. TO 36" MAX. (FROM S B.O.SHOWER). BATHTUBS: TOP BAR = 33" MIN. TO 36" MAX. DOCUMENT SHOWER HEADS (FROM FLOOR TO HEAD): STANDARD = 3 TO 84". ADA = SPRAY UNIT W/ HOSE 60" LONG MIN. ADA = SHOWER CONTROLS (TO CONTROL AREA): STANDARD = SHOWER ROD (FROM FLOOR TO C.L.): STANDARD = 78" TOILET ROOM PARTITIONS: TOILETS = 12" TO BOT. & 70" TO TOILET PAPER DISPENSERS (TO C.L. OF OUTLET): WALL MOUNTED SOAP DISPENSERS (TO C. L. OF PUSH PERMIT OBSTRUCTED AND UNOBSTRUCTED REACH RANGES. ADA SIDE REACH = 46" MAX. ABOVE SINK IN COUNTER. PAPER TOWEL DISPENSER/ WASTE RECEPTACLE (TO TOWEL SLOT): STANDARD = 40" MAX. ADA FORWARD REACH = 48" MAX. & 15" MIN. ADA SIDE REACH = 48" MAX. & WARM AIR HAND DRYER (TO PUSH SWITCH): STANDARD 44" MAX. ADA FORWARD REACH = 48" MAX. & 15" MIN. ADA SANITARY NAPKIN DISPENSER (TO C.L. OF COIN SLOT): STANDARD = 40" MAX. ADA FORWARD REACH = 48" MAX. 8 15" MIN. ADA SIDE REACH = 48" MAX. & 15" MIN. SANITARY NAPKIN DISPOSAL (TO TOP OF UNIT): STANDARD = 28" MAX, ADA = 19" MIN, TO 24" MAX, (TO OPNG.) TOILET SEAT COVER DISPENSERS (TO OPNG.): STANDARD = 40" MAX. ADA FORWARD REACH = 48" MAX. & 15" MIN. ADA COAT HOOKS: STANDARD = 68". ADA = 48" MAX. CHALKBOARDS, TACKBOARDS, & MARKERBOARDS: STANDARD = 32" TO 39" (TO B.O. BOARD OR CHALKTRAY) STANDARD = 80" (RECOMMENDED, TO T.O. BOARD) THERMOSTATS & CONTROL DEVICES (TO TOP): ADA FORWARD REACH = 48" MAX. ADA SIDE REACH = 48" MAX LIGHT SWITCHES & CARD READERS (TO C.L.): LOCATE 6' CONVENIENCE RECEPTACLES – ELECTRICAL/ TELEPHON ATA (TO C.L.): STANDARD = 18". ADA = 15" MIN. EXIT LIGHTS - WALL MOUNTED: 2" MIN. BELOW CEILING. 2 MIN. ABOVE DOOR FRAME. EQUAL SPACE FROM CEILIN FIRE EXTINGUISHERS (TO TOP, U.N.O.): GROSS WT. 40 LBS OR LESS = 60" MAX. GROSS WT. MORE THAN 40 LBS. = 42" FIRE ALARM PULL STATIONS (TO LEVER): STANDARD = 48' MAX. ADA FORWARD REACH = 48" MAX. ADA SIDE REACH SMOKE AND/OR HEAT DETECTORS: STANDARD = CEILIN HORN/ SPEAKER/ VISUAL SIGNALS: STANDARD = 80" AFI OR 6" BELOW CEILING - WHICHEVER IS LOWER. ROOM SIGNAGE (TO C.L.): STANDARD = 60" HIGH AFF. & S 64063 S 228 SW MAIN ST. LEE'S SUMMIT, MO **COPYRIGHT © BY COLLINS WEBB** ARCHITECTURE, LLC **REVISION DATES:**