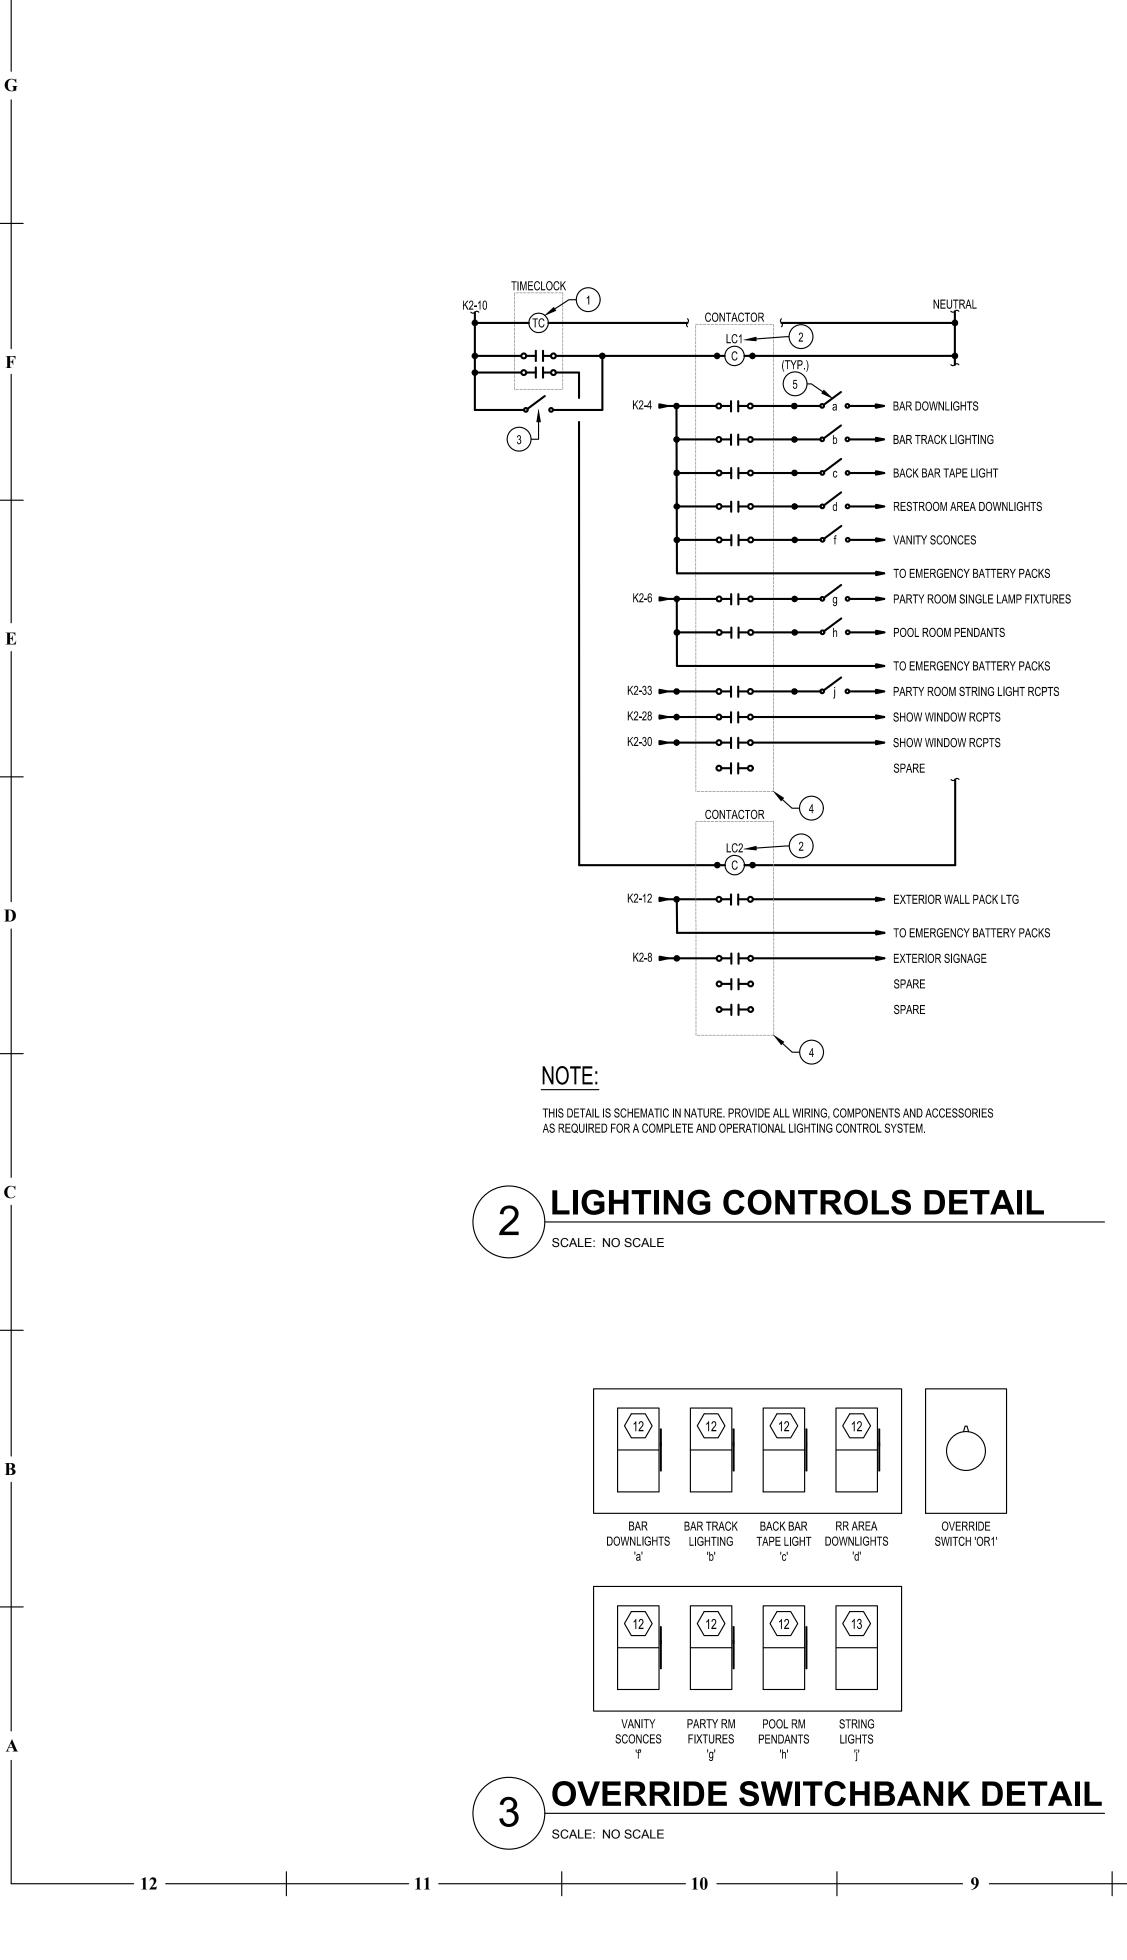

# SHEET INDEX

.collinsandwebb.com

MO, 64063 P: 816.249.2270 I www

Summit,

ee's

Street

| SHEET NUMBER   | SHEET NAME                                       |
|----------------|--------------------------------------------------|
| GENERAL INFORM | ATION                                            |
| CS             | COVER SHEET                                      |
| G001           | GENERAL INFORMATION                              |
| G002           | ACCESSIBILITY GUIDELINES                         |
| G003           | CODE INFORMATION AND LIFE SAFETY PLANS           |
| G500           | GENERAL PROJECT SPECIFICATIONS                   |
| G501           | GENERAL PROJECT SPECIFICATIONS                   |
| G502           | GENERAL PROJECT SPECIFICATIONS                   |
| STRUCTURAL     | ·                                                |
| S101           | STRUCTURAL PLANS AND SECTIONS                    |
| ARCHITECTURAL  | ·                                                |
| A101           | FLOOR PLANS, ENLARGED PLANS, AND DETAILS         |
| A501           | ENLARGED BAR PLAN, INTERIOR ELEVATIONS + DETAILS |
| A502           | INTERIOR ELEVATIONS + DETAILS                    |
| A503           | INTERIOR DETAILS                                 |
| A504           | ENLARGED RESTROOM BLOCK PLAN + INTERIOR DETAILS  |
| A601           | REFLECTED CEILING PLAN                           |
| ELECTRICAL     |                                                  |
| E101           | ELECTRICAL NOTES, SYMBOLS & ABBREVIATIONS        |
| E102           | ELECTRICAL DETAILS                               |
| E201           | ELECTRICAL POWER PLAN                            |
| E301           | ELECTRICAL LIGHTING PLAN                         |
| E401           | ELECTRICAL RISER DIAGRAM & SCHEDULES             |
| E501           | ELECTRICAL SPECIFICATIONS                        |
| E502           | ELECTRICAL SPECIFICATIONS                        |
| MECHANICAL     |                                                  |
| M101           | MECHANICAL NOTES, SYMBOLS & ABBREVIATIONS        |
| M201           | MECHANICAL PLAN                                  |
| M301           | MECHANICAL SCHEDULE AND DETAILS                  |
| M401           | MECHANICAL SPECIFCIATIONS                        |
| PLUMBING       | ·                                                |
| P101           | PLUMBING NOTES, SYMBOLS & ABBREVIATIONS          |
| P102           | PLUMBING DETAILS AND SCHEDULES                   |
| P201           | PLUMBING WASTE AND VENT PLAN                     |
| P202           | PLUMBING WATER AND GAS PLAN                      |
| P301           | PLUMBING SPECIFICATIONS                          |