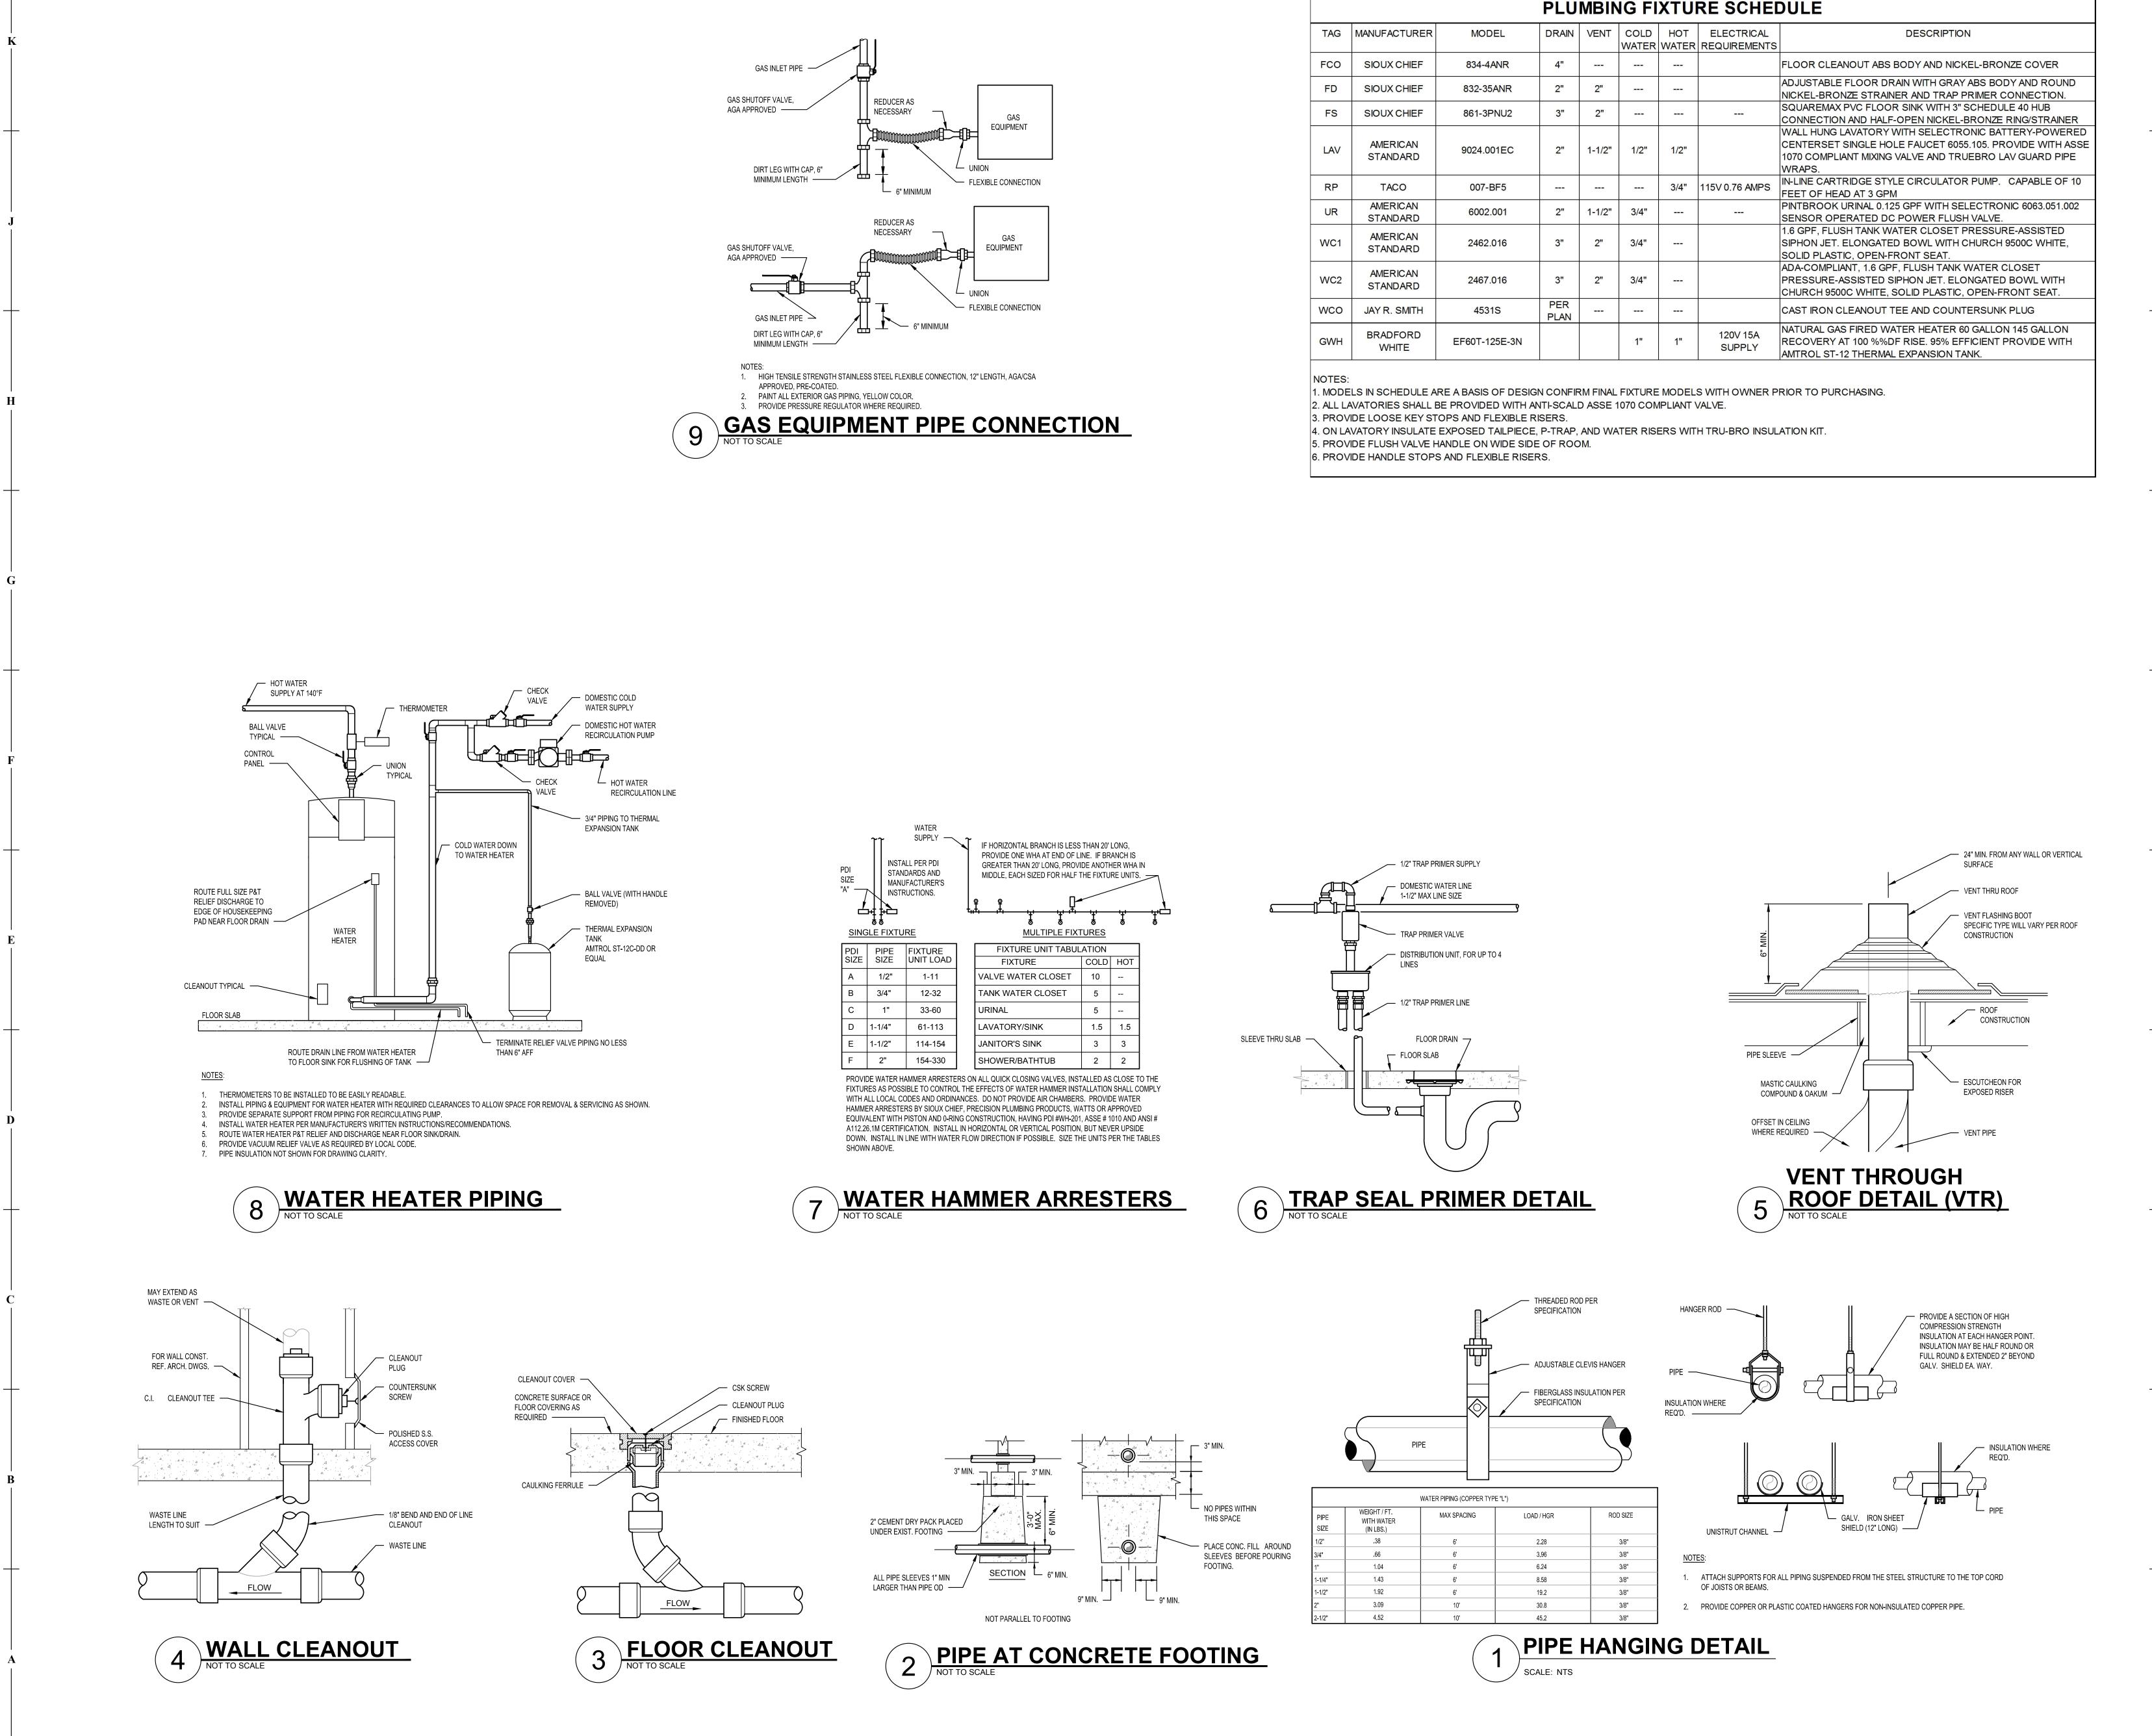

ECTRIC WATER COOLER/DRINKING FOUNTAIN | 1/2" | -    | 2"    | 2"   |
| MB/SS       | MOP BASIN/SERVICE SINK                  | 1/2" | 1/2" | 3"    | 2"   |
| SH/BT       | SHOWER/BATHTUB                          | 1/2" | 1/2" | 2"    | 2"   |
| SK          | SINK                                    | 1/2" | 1/2" | 2"    | 2"   |
|             |                                         |      |      |       |      |

GENERAL NOTES:

PITCH ALL DRAINAGE PIPING 3" AND LARGER AT 1/8" PER FOOT MINIMUM UNLESS OTHERWISE NOTED. PITCH ALL DRAINAGE PIPING 2-1/2" AND SMALLER AT 1/4" PER FOOT.

ALL UNDERGROUND DRAINAGE PIPING SHALL BE A MINIMUM OF 2" IN SIZE.

3. PROVIDE TRAP PRIMER UNITS FOR ALL FLOOR DRAINS.

VERIFY/COORDINATE LOCATIONS OF ALL FIXTURES, DRAIN, ETC. WITH ARCHITECT PRIOR TO ROUGH-IN.





| PLUMBING FIXTURE SCHEDULE |                      |               |             |        |               |              |                            |                                                                                                                                                                                     |
|---------------------------|----------------------|---------------|-------------|--------|---------------|--------------|----------------------------|-------------------------------------------------------------------------------------------------------------------------------------------------------------------------------------|
| TAG                       | MANUFACTURER         | MODEL         | DRAIN       | VENT   | COLD<br>WATER | HOT<br>WATER | ELECTRI