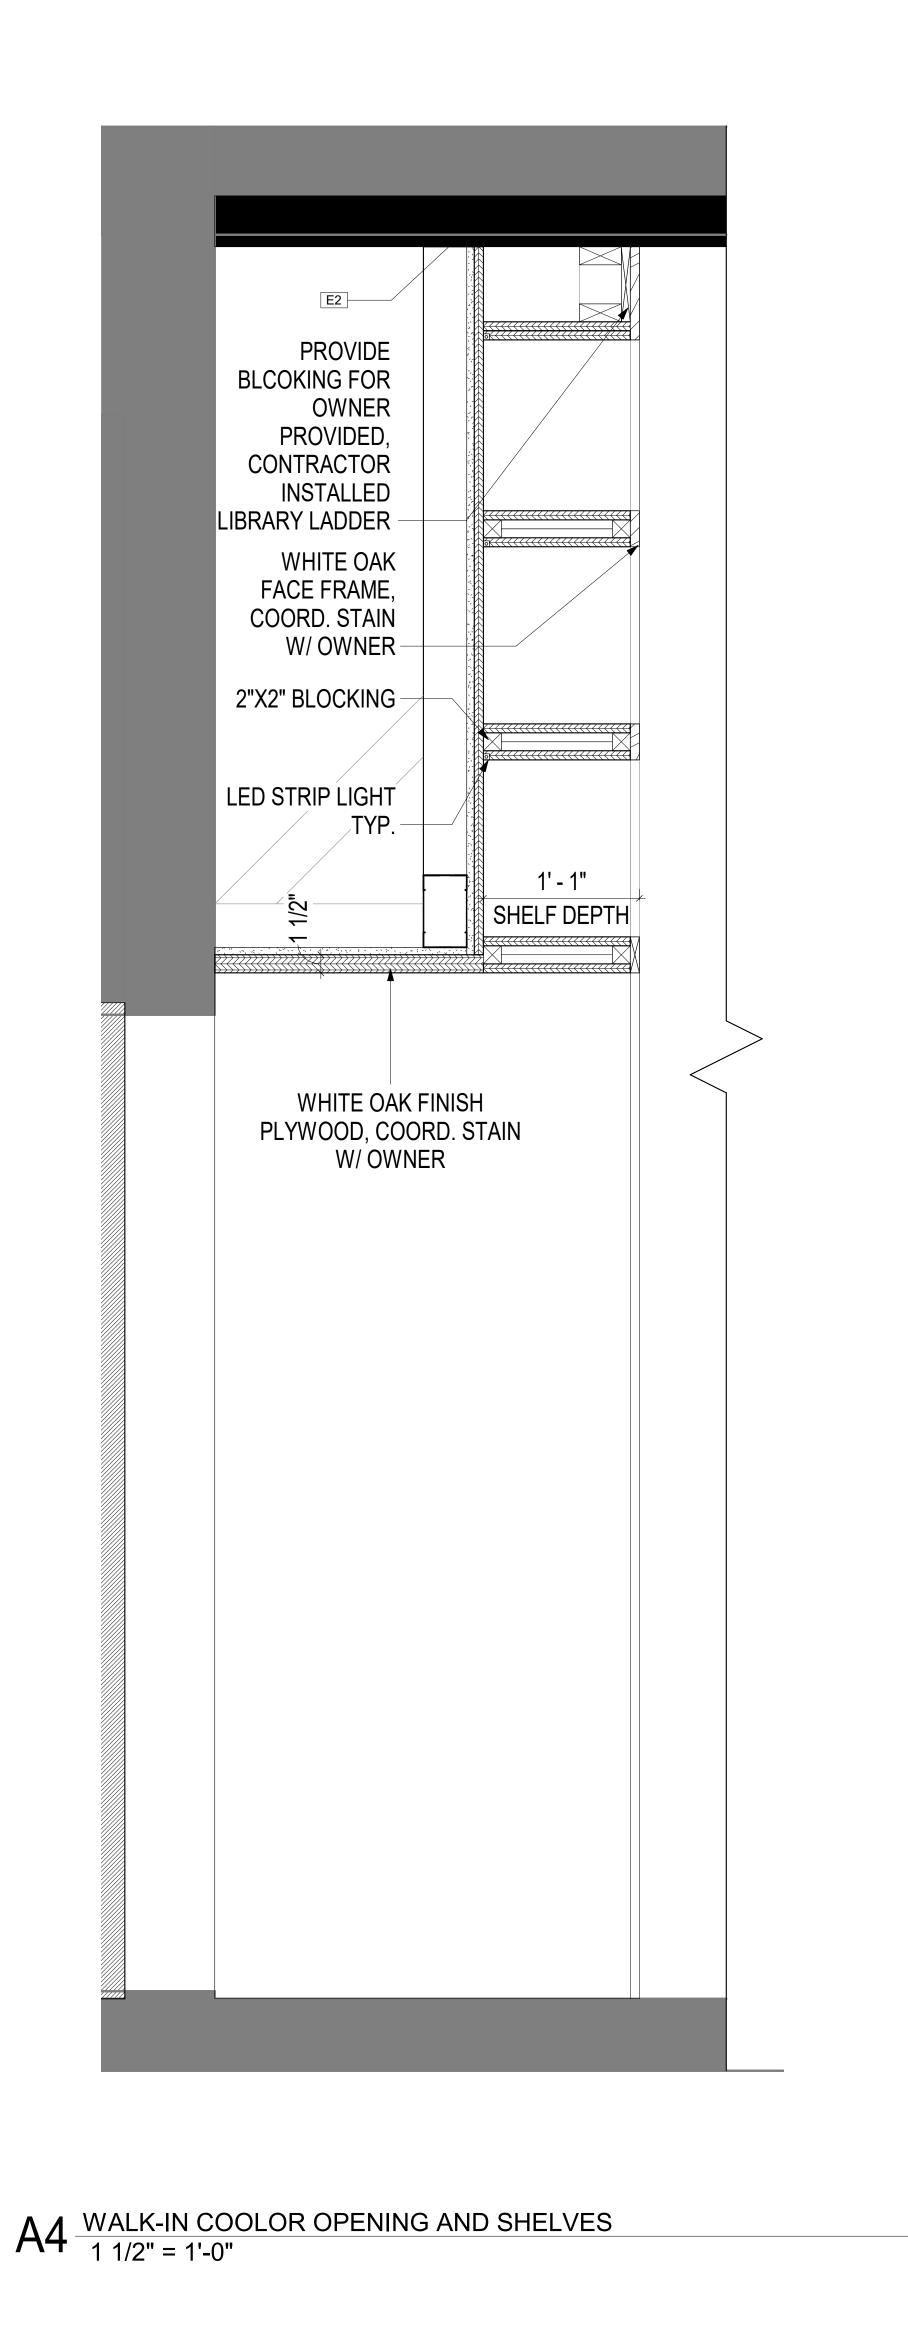

| 12' - 2" F.V.   |
|                |                |             | 3" 1' - 4 3/4"                                                 | 12'-            |
|                |                |             | 1' - 4 3/4"                                                    |                 |
|                |                |             | 1' - 4 3/4" 3"                                                 |                 |
|                |                |             | 1' - 4 3/4" 3"                                                 |                 |
|                |                |             |                                                                |                 |





32 1:1 23



A8 REACH-IN COOLER W/ SHELVES ABOVE 1 1/2" = 1'-0"





# A12 GUYS/PARTY ROOM STOREFRONT 1/2" = 1'-0"

| -                                                                                                                                      |                                                                                             |          |                           |         |
|----------------------------------------------------------------------------------------------------------------------------------------|---------------------------------------------------------------------------------------------|----------|---------------------------|---------|
| STOREFRONT TO BE<br>COORDINATED W/ SERVICE                                                                                             | G2