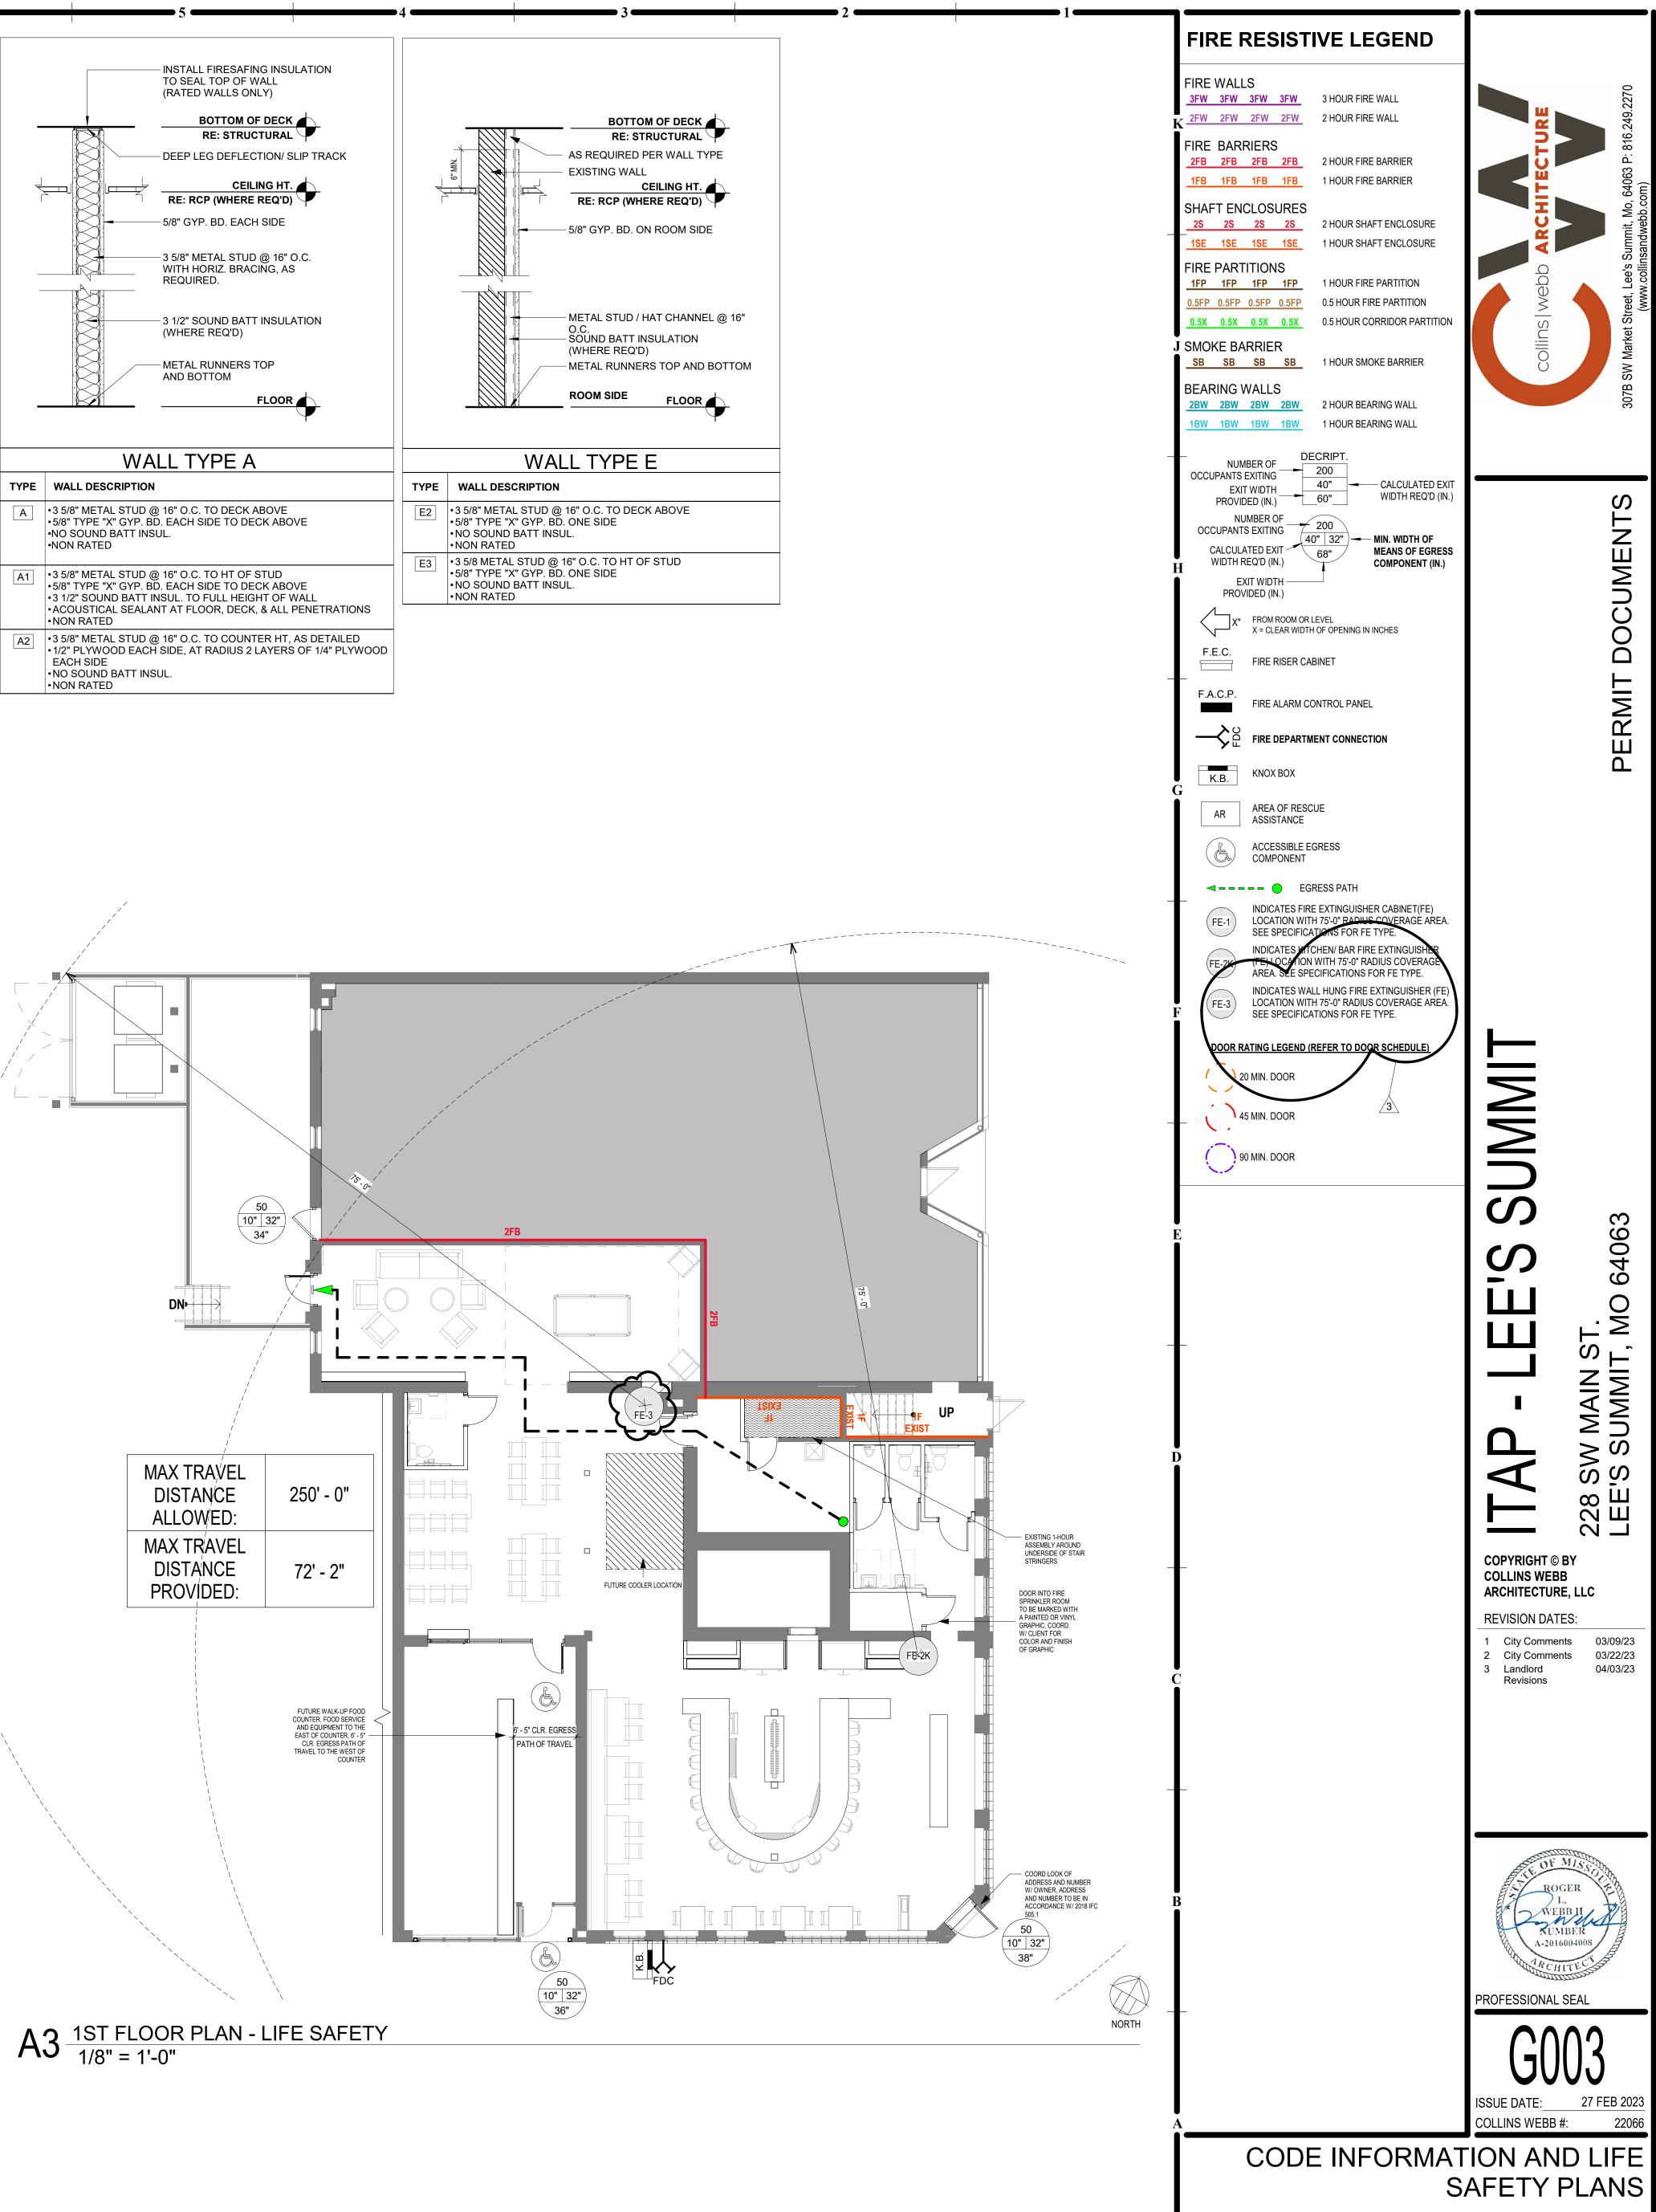

# SHEET INDEX

.collinsandwebb.com

MO, 64063 P: 816.249.2270 I www

Summit,

ee's

Street

| SHEET NUMBER   | SHEET NAME                                       |
|----------------|--------------------------------------------------|
| GENERAL INFORM | ATION                                            |
| CS             | COVER SHEET                                      |
| G001           | GENERAL INFORMATION                              |
| G002           | ACCESSIBILITY GUIDELINES                         |
| G003           | CODE INFORMATION AND LIFE SAFETY PLANS           |
| G500           | GENERAL PROJECT SPECIFICATIONS                   |
| G501           | GENERAL PROJECT SPECIFICATIONS                   |
| G502           | GENERAL PROJECT SPECIFICATIONS                   |
| STRUCTURAL     | ·                                                |
| S101           | STRUCTURAL PLANS AND SECTIONS                    |
| ARCHITECTURAL  | ·                                                |
| A101           | FLOOR PLANS, ENLARGED PLANS, AND DETAILS         |
| A501           | ENLARGED BAR PLAN, INTERIOR ELEVATIONS + DETAILS |
| A502           | INTERIOR ELEVATIONS + DETAILS                    |
| A503           | INTERIOR DETAILS                                 |
| A504           | ENLARGED RESTROOM BLOCK PLAN + INTERIOR DETAILS  |
| A601           | REFLECTED CEILING PLAN                           |
| ELECTRICAL     |                                                  |
| E101           | ELECTRICAL NOTES, SYMBOLS & ABBREVIATIONS        |
| E102           | ELECTRICAL DETAILS                               |
| E201           | ELECTRICAL POWER PLAN                            |
| E301           | ELECTRICAL LIGHTING PLAN                         |
| E401           | ELECTRICAL RISER DIAGRAM & SCHEDULES             |
| E501           | ELECTRICAL SPECIFICATIONS                        |
| E502           | ELECTRICAL SPECIFICATIONS                        |
| MECHANICAL     |                                                  |
| M101           | MECHANICAL NOTES, SYMBOLS & ABBREVIATIONS        |
| M201           | MECHANICAL PLAN                                  |
| M301           | MECHANICAL SCHEDULE AND DETAILS                  |
| M401           | MECHANICAL SPECIFCIATIONS                        |
| PLUMBING       | ·                                                |
| P101           | PLUMBING NOTES, SYMBOLS & ABBREVIATIONS          |
| P102           | PLUMBING DETAILS AND SCHEDULES                   |
| P201           | PLUMBING WASTE AND VENT PLAN                     |
| P202           | PLUMBING WATER AND GAS PLAN                      |
| P301           | PLUMBING SPECIFICATIONS                          |