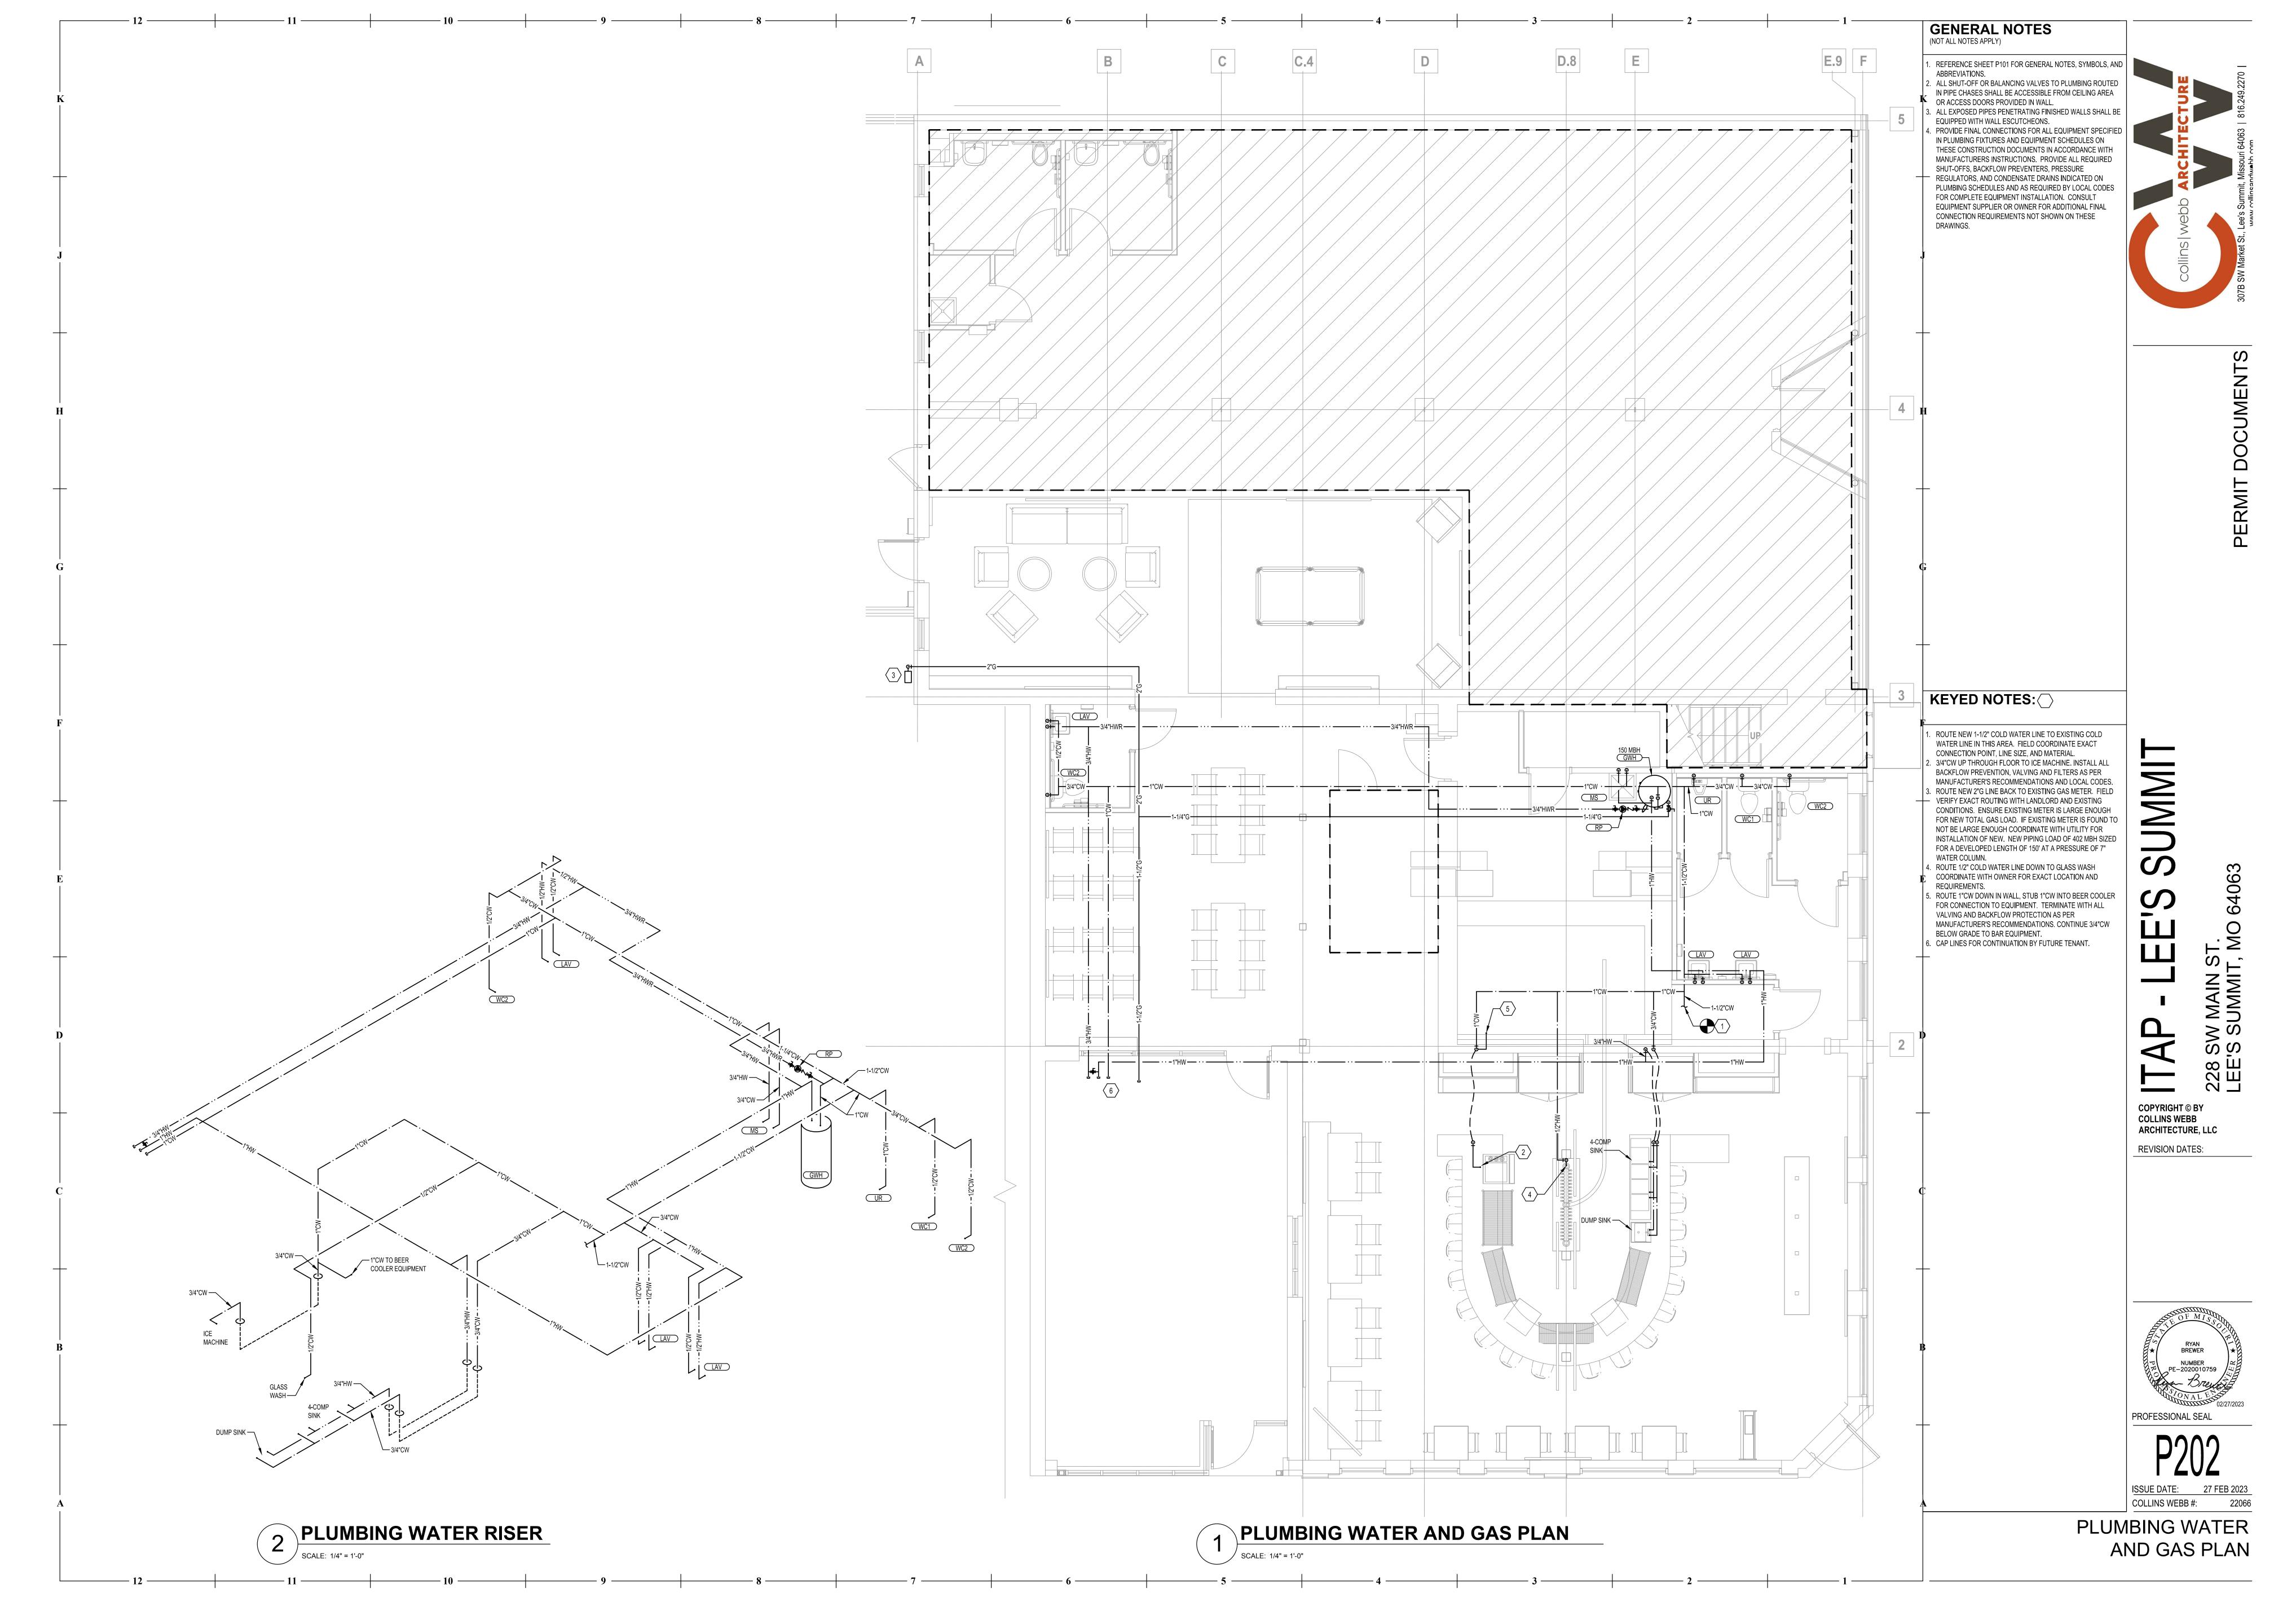

# SHEET INDEX

.collinsandwebb.com

MO, 64063 P: 816.249.2270 I www

Summit,

ee's

Street

| SHEET NUMBER   | SHEET NAME                                       |
|----------------|--------------------------------------------------|
| GENERAL INFORM | ATION                                            |
| CS             | COVER SHEET                                      |
| G001           | GENERAL INFORMATION                              |
| G002           | ACCESSIBILITY GUIDELINES                         |
| G003           | CODE INFORMATION AND LIFE SAFETY PLANS           |
| G500           | GENERAL PROJECT SPECIFICATIONS                   |
| G501           | GENERAL PROJECT SPECIFICATIONS                   |
| G502           | GENERAL PROJECT SPECIFICATIONS                   |
| STRUCTURAL     | ·                                                |
| S101           | STRUCTURAL PLANS AND SECTIONS                    |
| ARCHITECTURAL  | ·                                                |
| A101           | FLOOR PLANS, ENLARGED PLANS, AND DETAILS         |
| A501           | ENLARGED BAR PLAN, INTERIOR ELEVATIONS + DETAILS |
| A502           | INTERIOR ELEVATIONS + DETAILS                    |
| A503           | INTERIOR DETAILS                                 |
| A504           | ENLARGED RESTROOM BLOCK PLAN + INTERIOR DETAILS  |
| A601           | REFLECTED CEILING PLAN                           |
| ELECTRICAL     |                                                  |
| E101           | ELECTRICAL NOTES, SYMBOLS & ABBREVIATIONS        |
| E102           | ELECTRICAL DETAILS                               |
| E201           | ELECTRICAL POWER PLAN                            |
| E301           | ELECTRICAL LIGHTING PLAN                         |
| E401           | ELECTRICAL RISER DIAGRAM & SCHEDULES             |
| E501           | ELECTRICAL SPECIFICATIONS                        |
| E502           | ELECTRICAL SPECIFICATIONS                        |
| MECHANICAL     |                                                  |
| M101           | MECHANICAL NOTES, SYMBOLS & ABBREVIATIONS        |
| M201           | MECHANICAL PLAN                                  |
| M301           | MECHANICAL SCHEDULE AND DETAILS                  |
| M401           | MECHANICAL SPECIFCIATIONS                        |
| PLUMBING       | ·                                                |
| P101           | PLUMBING NOTES, SYMBOLS & ABBREVIATIONS          |
| P102           | PLUMBING DETAILS AND SCHEDULES                   |
| P201           | PLUMBING WASTE AND VENT PLAN                     |
| P202           | PLUMBING WATER AND GAS PLAN                      |
| P301           | PLUMBING SPECIFICATIONS                          |