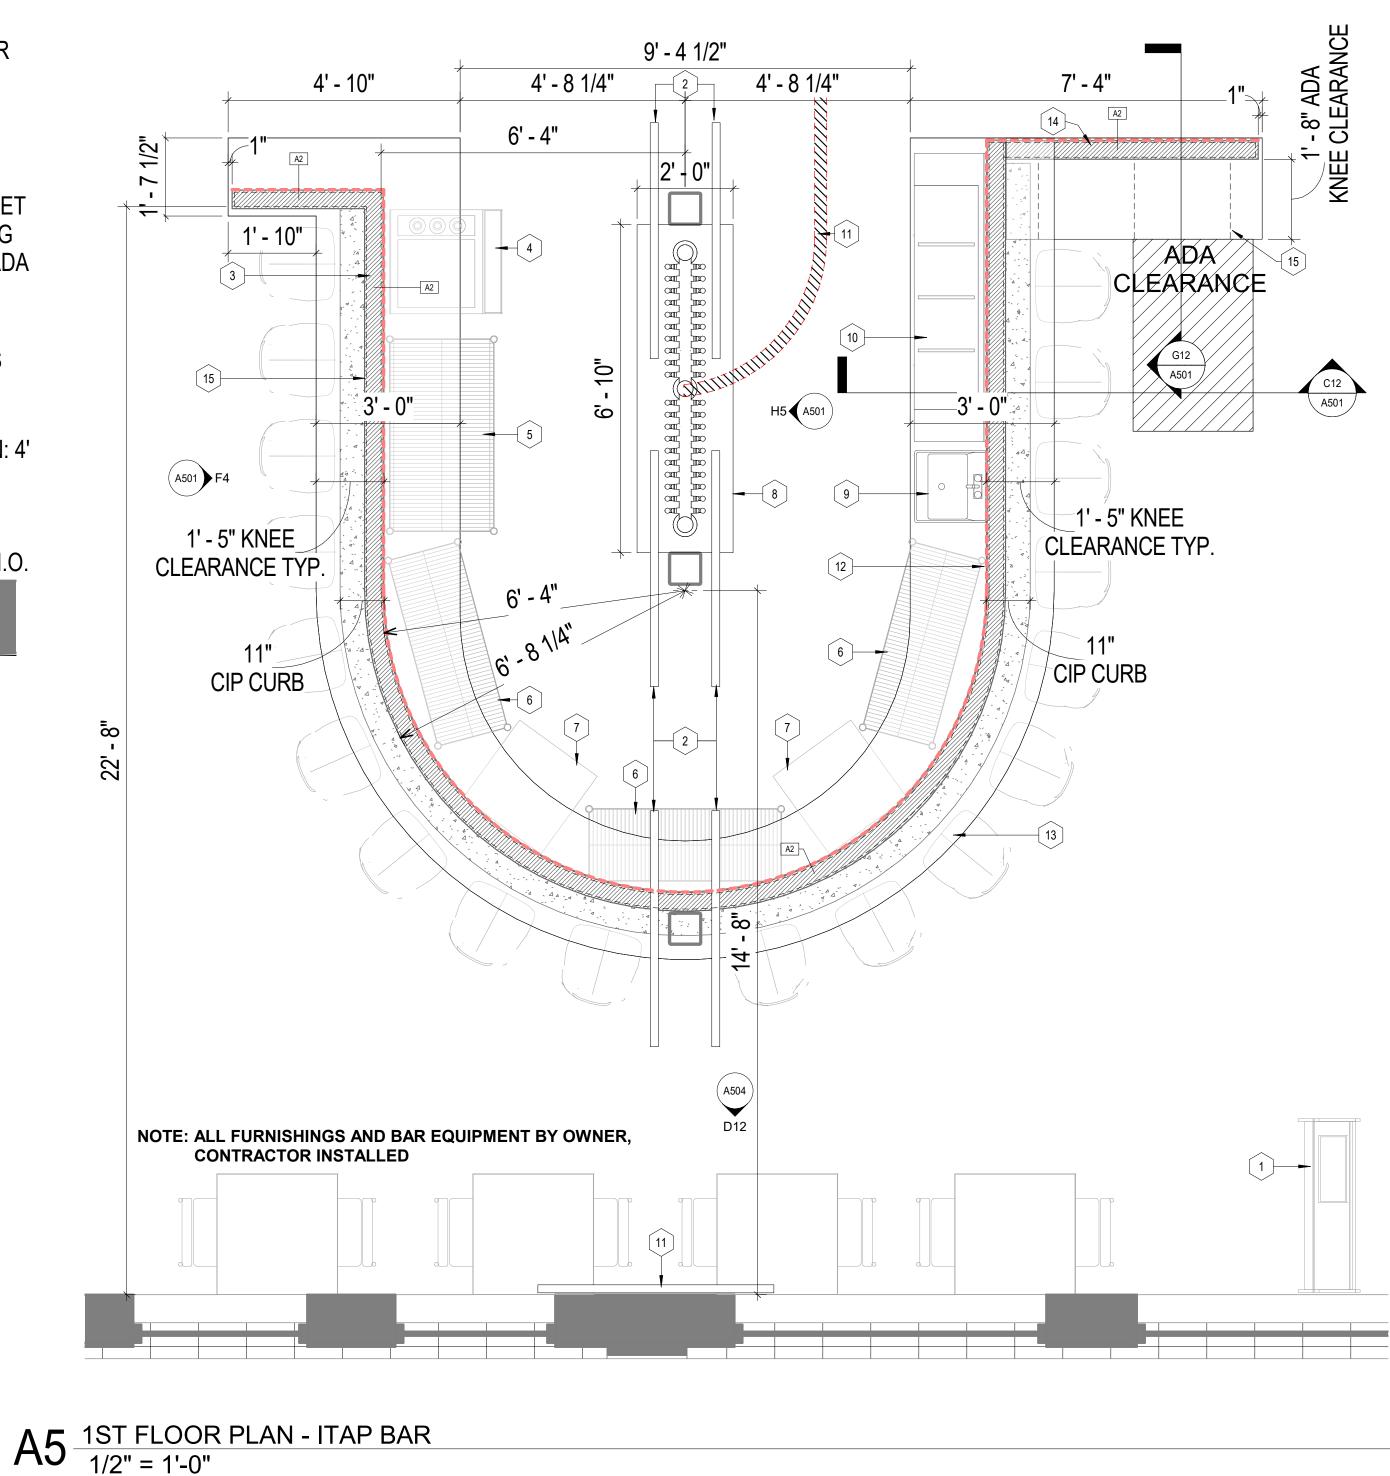

### NOTE: ALL DIMENSIONS ARE MEASURED FROM FLOOR, ADA UNOBSTRUCTED REACH RANGES: ADA FORWARD REACH = 48" MAX. & 15" MIN. ADA SIDE REACH = 48" MAX. & ELEVATORS: STANDARD CALL BUTTONS: 35" TO 48" TO C & PROTRUDE 1" MAX. ADA CALL BUTTONS: 42" TO C.L. (TYF & 48" MAX. (3/4" SMALLEST DIM.). ADA VISIBLE SIGNALS: 72" MIN. TO C.L. (2 1/2" SMALLEST DIM.). TACTILE SIGNAL ON HOISTWAY: 60" TO BASE OF CHARACTERS W/ TACTILE DOOR HARDWARE (TO CENTER OF HARDWARE) STANDARD MOUNTING HEIGHTS: PUSH PLATES = 42", PULL HANDLES = 42", KNOBS/ LEVERS = 40", PANIC EXIT = 42" CENTERLINE OF BAR, KICKPLATES: WIDTH = DOOR WIDTH MINUS 2", CENTER, HEIGHT = 16" FROM B.O. DOOR. THRESHOLDS: STANDARD = 1/2" MAX. AT EXT. SLIDING DOORS = 3/4" MAX., ADA HARDWARE = 34" MIN. TO 48" MAX. DRINKING FOUNTAINS & EWC'S (TO SPOUT): STANDARD = 40" TYP., 42" MAX. ADA =36" MAX. (27" MIN. CLEAR KNEE COUNTERTOPS (TO SINK RIM/ COUNTERTOP): ADA = 28" WATER CLOSETS (TO TOP OF SEAT): STANDARD = 14" TO 15". ADA (TO TOP OF SEAT) = 17" TO 19". ADA FLUSH URINALS (TO RIM): STANDARD = 24" MAX. ADA =17" MAX. LAVATORIES (TO SINK RIM/ COUNTERTOP): STANDARD = 36" MAX. ADA = 34" MAX. (29" MIN. CLEAR KNEE SPACE) MIRRORS (TO B.O. REFLECTIVE SURFACE): STANDARD = GRAB BARS - ADA (TO TOP OF BAR): WATER CLOSETS = 3 MIN. TO 36" MAX. SHOWERS = 33" MIN. TO 36" MAX. (FROM S B.O.SHOWER). BATHTUBS: TOP BAR = 33" MIN. TO 36" MAX. DOCUMENT SHOWER HEADS (FROM FLOOR TO HEAD): STANDARD = 3 TO 84". ADA = SPRAY UNIT W/ HOSE 60" LONG MIN. ADA = SHOWER CONTROLS (TO CONTROL AREA): STANDARD = SHOWER ROD (FROM FLOOR TO C.L.): STANDARD = 78" TOILET ROOM PARTITIONS: TOILETS = 12" TO BOT. & 70" TO TOILET PAPER DISPENSERS (TO C.L. OF OUTLET): WALL MOUNTED SOAP DISPENSERS (TO C. L. OF PUSH PERMIT OBSTRUCTED AND UNOBSTRUCTED REACH RANGES. ADA SIDE REACH = 46" MAX. ABOVE SINK IN COUNTER. PAPER TOWEL DISPENSER/ WASTE RECEPTACLE (TO TOWEL SLOT): STANDARD = 40" MAX. ADA FORWARD REACH = 48" MAX. & 15" MIN. ADA SIDE REACH = 48" MAX. & WARM AIR HAND DRYER (TO PUSH SWITCH): STANDARD 44" MAX. ADA FORWARD REACH = 48" MAX. & 15" MIN. ADA SANITARY NAPKIN DISPENSER (TO C.L. OF COIN SLOT): STANDARD = 40" MAX. ADA FORWARD REACH = 48" MAX. 8 15" MIN. ADA SIDE REACH = 48" MAX. & 15" MIN. SANITARY NAPKIN DISPOSAL (TO TOP OF UNIT): STANDARD = 28" MAX, ADA = 19" MIN, TO 24" MAX, (TO OPNG.) TOILET SEAT COVER DISPENSERS (TO OPNG.): STANDARD = 40" MAX. ADA FORWARD REACH = 48" MAX. & 15" MIN. ADA COAT HOOKS: STANDARD = 68". ADA = 48" MAX. CHALKBOARDS, TACKBOARDS, & MARKERBOARDS: STANDARD = 32" TO 39" (TO B.O. BOARD OR CHALKTRAY) STANDARD = 80" (RECOMMENDED, TO T.O. BOARD) THERMOSTATS & CONTROL DEVICES (TO TOP): ADA FORWARD REACH = 48" MAX. ADA SIDE REACH = 48" MAX LIGHT SWITCHES & CARD READERS (TO C.L.): LOCATE 6' CONVENIENCE RECEPTACLES – ELECTRICAL/ TELEPHON ATA (TO C.L.): STANDARD = 18". ADA = 15" MIN. EXIT LIGHTS - WALL MOUNTED: 2" MIN. BELOW CEILING. 2 MIN. ABOVE DOOR FRAME. EQUAL SPACE FROM CEILIN FIRE EXTINGUISHERS (TO TOP, U.N.O.): GROSS WT. 40 LBS OR LESS = 60" MAX. GROSS WT. MORE THAN 40 LBS. = 42" FIRE ALARM PULL STATIONS (TO LEVER): STANDARD = 48' MAX. ADA FORWARD REACH = 48" MAX. ADA SIDE REACH SMOKE AND/OR HEAT DETECTORS: STANDARD = CEILIN HORN/ SPEAKER/ VISUAL SIGNALS: STANDARD = 80" AFI OR 6" BELOW CEILING - WHICHEVER IS LOWER. ROOM SIGNAGE (TO C.L.): STANDARD = 60" HIGH AFF. & S 64063 S 228 SW MAIN ST. LEE'S SUMMIT, MO **COPYRIGHT © BY COLLINS WEBB** ARCHITECTURE, LLC **REVISION DATES:**