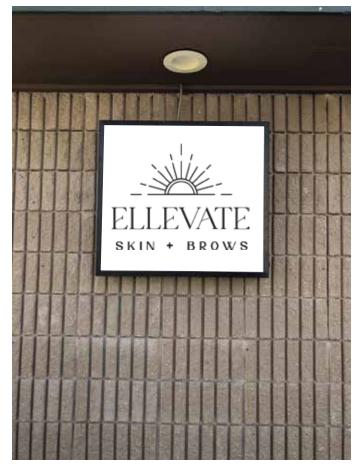

## **PROPOSAL**

**SIGN DESIGN:** Graphics applied to existing sign face.

COST: \$300.00 if we can use existing acrylic. \$100 more if we need to use new acrylic.

APPROXIMATE LOCATION AND SCALE

All illustrations, concepts and descriptions are the property of Fossil Forge  $\ensuremath{\mathbb{C}}$ 