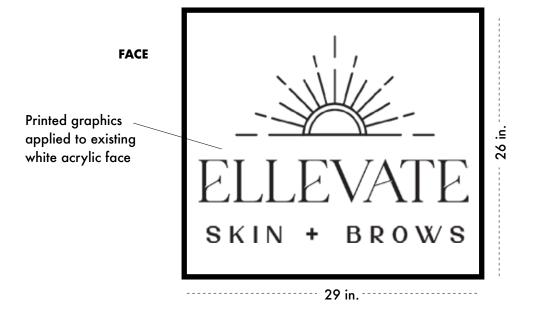

## **PROPOSAL**

**SIGN DESIGN:** Graphics applied to existing sign face.

COST: \$300.00 if we can use existing acrylic. \$100 more if we need to use new acrylic.

APPROXIMATE LOCATION AND SCALE

All illustrations, concepts and descriptions are the property of Fossil Forge  $\ensuremath{\mathbb{C}}$ 