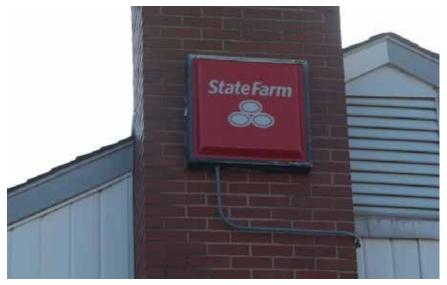

BEFORE

Visual opening Height: 22.625 Width: 22.625 Trim (cut) size Height: 24.25 Width: 24.25

Please remove & dispose of existing face and install new approx 24"H x 24"W poly pan State Farm face into existing cabinet, trim as needed in field.

Notes: Service work to existing cabinet frame (i.e patch/paint) or electrical repairs not included per program scope (i.e. re-lamp/ re-ballast, replacing bulbs or fixing power issues). Agent is responsible for power ran to sign being up to code & installed/ maintained by licensed electrician.