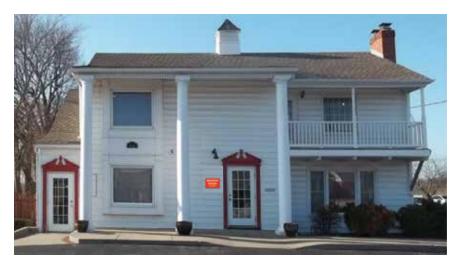

BEFORE

Install new 12"H x 18"W Flat aluminum Non Illuminated door plaque left of door at approx 60" from grade/ eye level.

| Everbrite                                  |                        | DISCLAIMER: Renderings are for graphic purposes only and not intended for actual construction dimensions. For windload requirements, actual dimensions and mounting detail, please refer to engineering specifications and install drawings.  These drawings and designs are the exclusive property of Everbrite LLC Use of, or duplication in any manner without express written permission of Everbrite LLC is prohibited. |          |                                                                                                                                                                             |                                                       |      |  |  |  |
|--------------------------------------------|------------------------|------------------------------------------------------------------------------------------------------------------------------------------------------------------------------------------------------------------------------------------------------------------------------------------------------------------------------------------------------------------------------------------------------------------------------|----------|-----------------------------------------------------------------------------------------------------------------------------------------------------------------------------|-------------------------------------------------------|------|--|--|--|
| Customer: State Farm                       |                        |                                                                                                                                                                                                                                                                                                                                                                                                                              |          | Description: 10" NI Letter Set.  Customer Approval: Graphics and colors on file will be used unleading the customer. Please review drawing carefully. By signing below, you |                                                       |      |  |  |  |
| Project No: 483811                         | ject No: 483811 Scale: |                                                                                                                                                                                                                                                                                                                                                                                                                              |          | AH2 Alum Panel.                                                                                                                                                             | shown above, and to location of sign as shown. Please |      |  |  |  |
| Date: 4/5/23                               | Drawn                  | By: DB                                                                                                                                                                                                                                                                                                                                                                                                                       |          |                                                                                                                                                                             |                                                       |      |  |  |  |
| Location & Site No: 613 SW 3rd St, Suite A |                        |                                                                                                                                                                                                                                                                                                                                                                                                                              |          | Revised:                                                                                                                                                                    | CUSTOMER SIGNATURE                                    | DATE |  |  |  |
| Lees Summit, MO                            |                        |                                                                                                                                                                                                                                                                                                                                                                                                                              | SF997823 | Revised:                                                                                                                                                                    | LANDLORD SIGNATURE                                    | DATE |  |  |  |