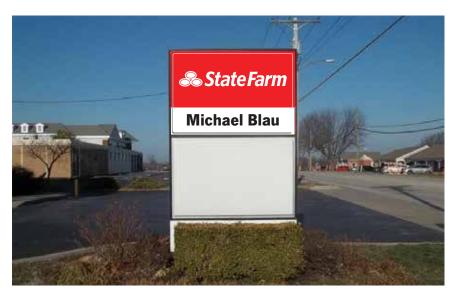

BEFORE AFTER

Visual opening Height: 46.125 Width: 69.5 Trim (cut) size Height: 48.0 Width: 71.75

Please remove & dispose of existing State Farm faces. In their place install new approx 48"H x 72"W State Farm & Agent Info poly faces into existing cabinet. Trim as needed in field.

Notes: Service work to existing cabinet frame (i.e patch/paint) or electrical repairs not included per program scope (i.e. re-lamp/ re-ballast, replacing bulbs or fixing power issues). Agent is responsible for power ran to sign being up to code & installed/ maintained by licensed electrician.