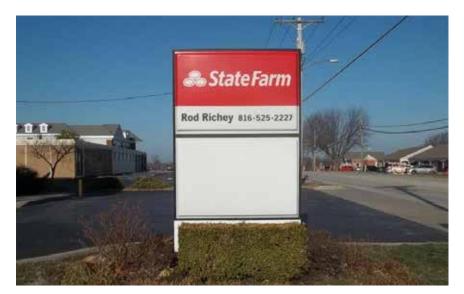

BEFORE AFTER

Visual opening Height: 46.125 Width: 69.5 Trim (cut) size Height: 48.0 Width: 71.75

Please remove & dispose of existing State Farm faces. In their place install new approx 48"H x 72"W State Farm & Agent Info poly faces into existing cabinet. Trim as needed in field.

Notes: Service work to existing cabinet frame (i.e patch/paint) or electrical repairs not included per program scope (i.e. re-lamp/ re-ballast, replacing bulbs or fixing power issues). Agent is responsible for power ran to sign being up to code & installed/ maintained by licensed electrician.