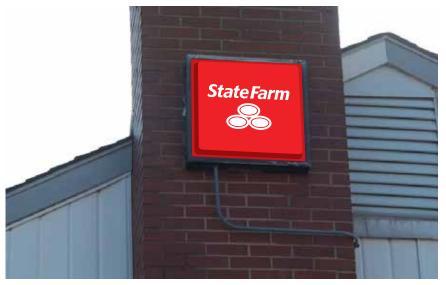

BEFORE

Visual opening Height: 22.625 Width: 22.625 Trim (cut) size Height: 24.25 Width: 24.25

Please remove & dispose of existing face and install new approx 24"H x 24"W poly pan State Farm face into existing cabinet, trim as needed in field.

Notes: Service work to existing cabinet frame (i.e patch/paint) or electrical repairs not included per program scope (i.e. re-lamp/ re-ballast, replacing bulbs or fixing power issues). Agent is responsible for power ran to sign being up to code & installed/ maintained by licensed electrician.