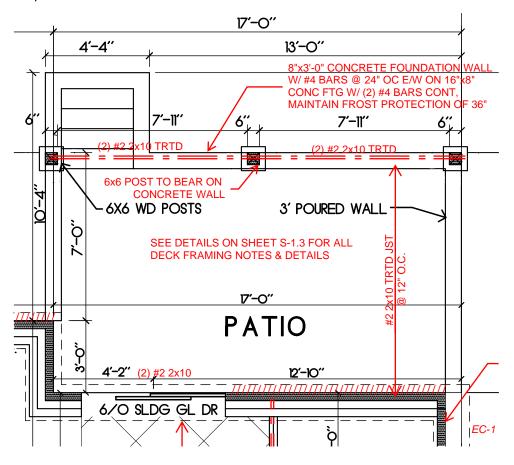

## **PLAN ADDENDUM**

4/17/2023

SAB CONSTRUCTION

RE: ELLENBROOKE PLAN (HFR089) 2030 SW HARVEST MOON LN LEE'S SUMIIT, MO.

Our firm has been asked to clarify acceptable construction and support of the rear covered lanai of the home located at the address listed above. Please find below the structural alternate for the rear lanai in question.