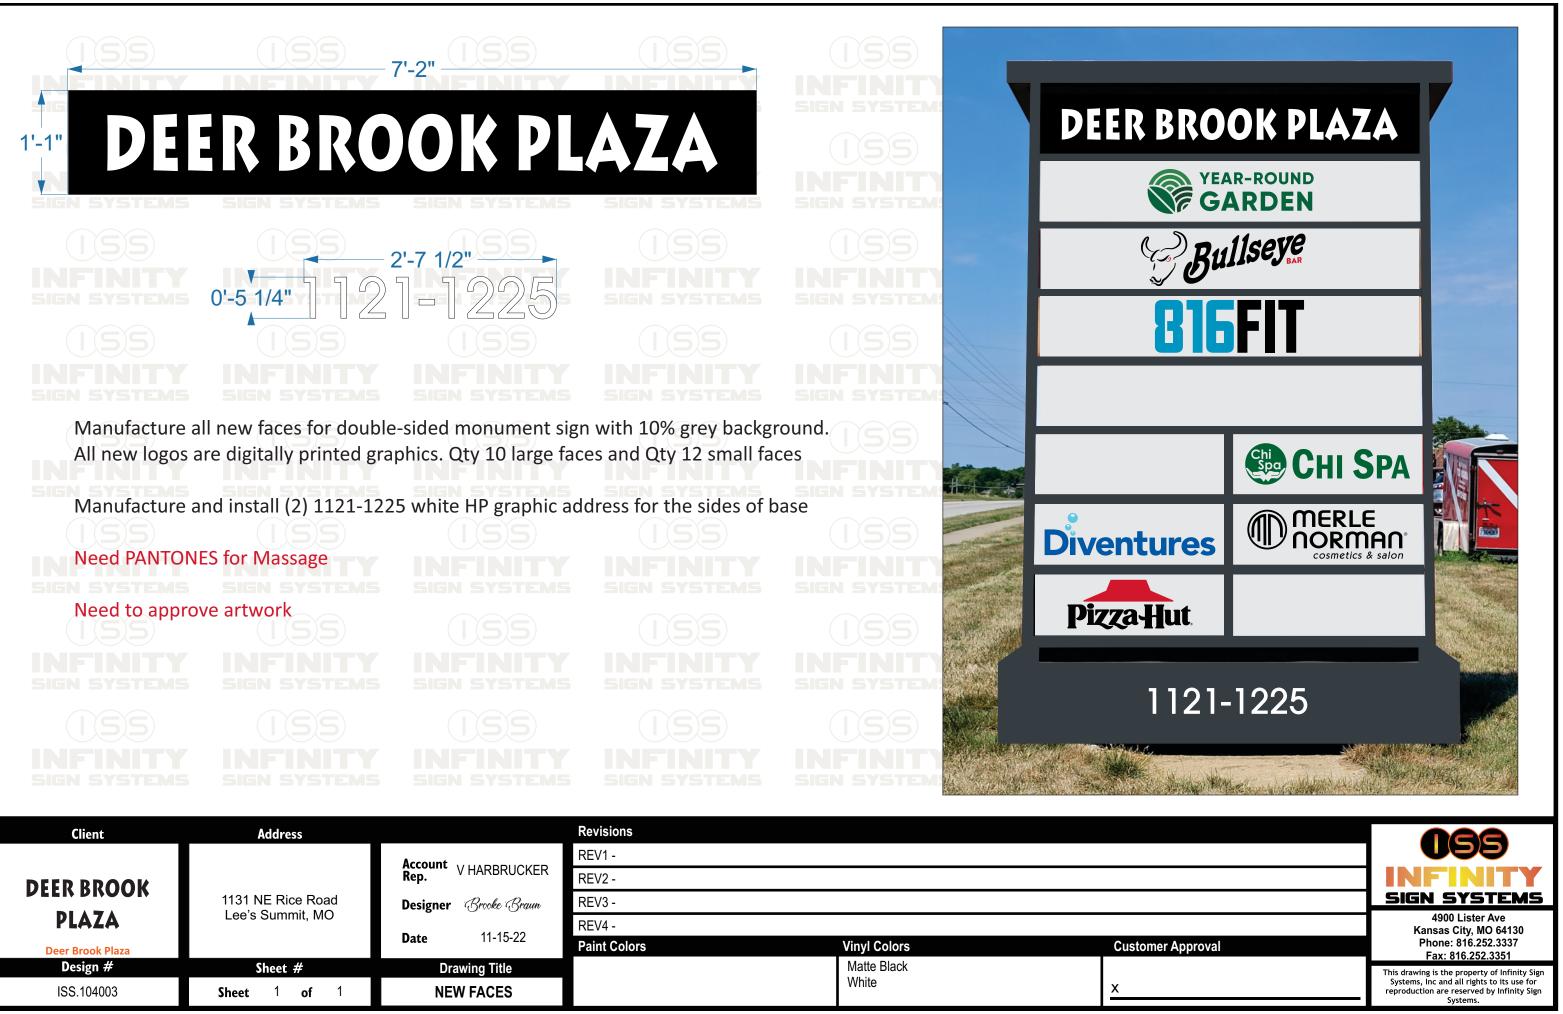

| DEER BROOK<br>DLAZA     1131 NE Rice Road<br>Lee's Summit, MO     Account Rep.     HARBRUCKER<br>Brooke Braun     REV1-     REV2-       Deer Brook Plaza     Designer Brooke Braun     REV4-     REV | Client           | Address      |                       | Revisions    |              |         |
|--------------------------------------------------------------------------------------------------------------------------------------------------------------------------------------------------------------------------------------------------------------------------------------------------------------------------------------------------------------------------------------------------------------------------------------------------------------------------------------------------------------------------------------------------------------------------------------------------------------------------------------------------------------------------------------------------------------------------------------------------------------------------------------------------------------------------------------------------------------------------------------------------------------------------------------------------------------------------|------------------|--------------|-----------------------|--------------|--------------|---------|
| DEER BROOK   1131 NE Rice Road   Rep.   V HARBROCKER   REV2 -     DLAZA   Designer   Brooke Braun   REV3 -     Deer Brook Plaza   Otate   11-15-22   REV4 -     Design #   Sheet #   Drawing Title   Paint Colors   Vinyl Colors   Custom                                                                                                                                                                                                                                                                                                                                                                                                                                                                                                                                                                                                                                                                                                                                |                  |              |                       | REV1 -       |              |         |
| PLAZA 1131 NE Rice Road<br>Lee's Summit, MO Designer Brooke Braun REV3 -   Deer Brook Plaza Date 11-15-22 Paint Colors Vinyl Colors Custom   Design # Sheet # Drawing Title Matte Black<br>White Matte Black                                                                                                                                                                                                                                                                                                                                                                                                                                                                                                                                                                                                                                                                                                                                                             |                  |              |                       | REV2 -       |              |         |
| Deer Brook Plaza Date 11-15-22 REV4 -   Design # Sheet # Drawing Title Paint Colors Vinyl Colors Custom                                                                                                                                                                                                                                                                                                                                                                                                                                                                                                                                                                                                                                                                                                                                                                                                                                                                  |                  |              | Designer Brooke Braun | REV3 -       |              |         |
| Deer Brook Plaza Paint Colors Vinyl Colors Custom   Design # Sheet # Drawing Title Matte Black                                                                                                                                                                                                                                                                                                                                                                                                                                                                                                                                                                                                                                                                                                                                                                                                                                                                           | PLAZA            |              | <b>Date</b> 11-15-22  | REV4 -       |              |         |
| White                                                                                                                                                                                                                                                                                                                                                                                                                                                                                                                                                                                                                                                                                                                                                                                                                                                                                                                                                                    | Deer Brook Plaza |              |                       | Paint Colors | Vinyl Colors | Custome |
| ISS.104003 Sheet 1 of 1 NEW FACES X                                                                                                                                                                                                                                                                                                                                                                                                                                                                                                                                                                                                                                                                                                                                                                                                                                                                                                                                      | Design #         | Sheet #      | Drawing Title         |              |              |         |
|                                                                                                                                                                                                                                                                                                                                                                                                                                                                                                                                                                                                                                                                                                                                                                                                                                                                                                                                                                          | ISS.104003       | Sheet 1 of 1 | NEW FACES             |              | White        | x       |