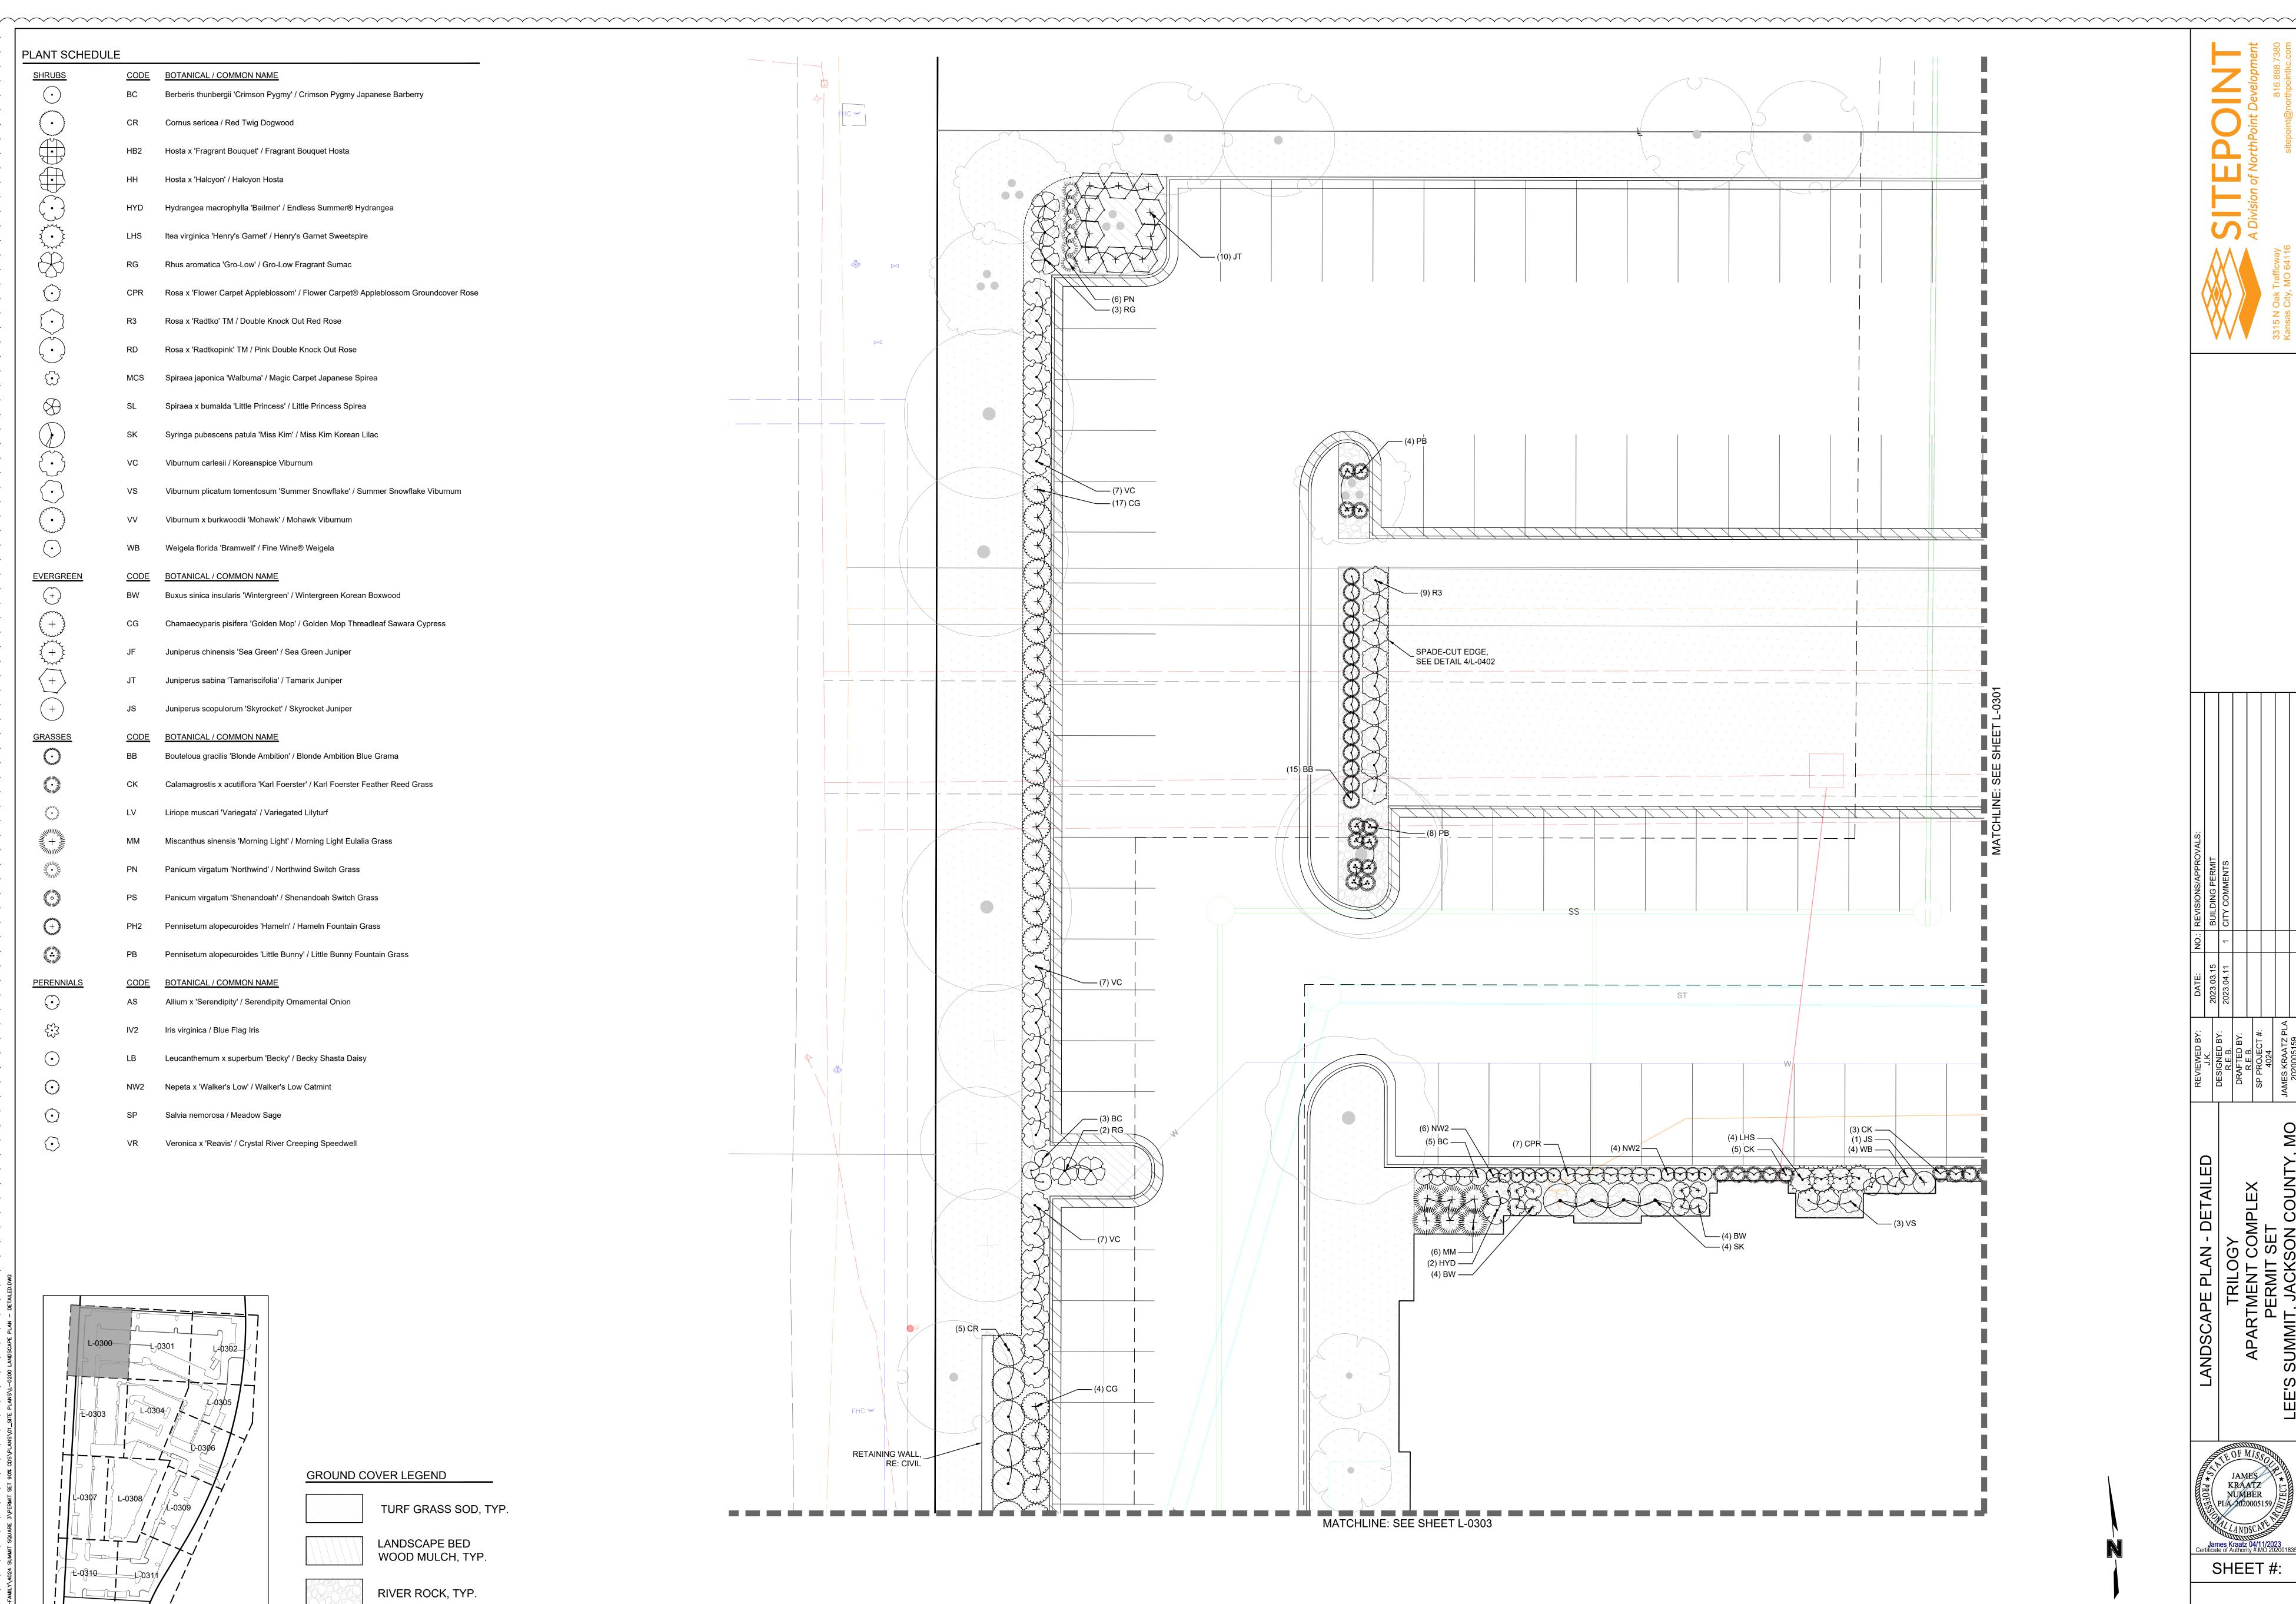

tal Onion                              |
|               | IV2  | Iris virginica / Blue Flag Iris                                                    |
|               | LB   | Leucanthemum x superbum 'Becky' / Becky Shasta Daisy                               |
| )             | NW2  | Nepeta x 'Walker's Low' / Walker's Low Catmint                                     |
|               | SP   | Salvia nemorosa / Meadow Sage                                                      |
|               |      |                                                                                    |
| )             | VR   | Veronica x 'Reavis' / Crystal River Creeping Speedwell                             |





LANDSCAPE BED WOOD MULCH, TYP.

TURF GRASS SOD, TYP.

RIVER ROCK, TYP.

SPADE CUT EDGE -----





| •            | CODE        | BOTANICAL / COMMON NAME                                                            |
|--------------|-------------|------------------------------------------------------------------------------------|
| )            | BC          | Berberis thunbergii 'Crimson Pygmy' / Crimson Pygmy Japanese Barberry              |
|              | CR          | Cornus sericea / Red Twig Dogwood                                                  |
|              | HB2         | Hosta x 'Fragrant Bouquet' / Fragrant Bouquet Hosta                                |
|              | НН          | Hosta x 'Halcyon' / Halcyon Hosta                                                  |
|              | HYD         | Hydrangea macrophylla 'Bailmer' / Endless Summer® Hydrangea