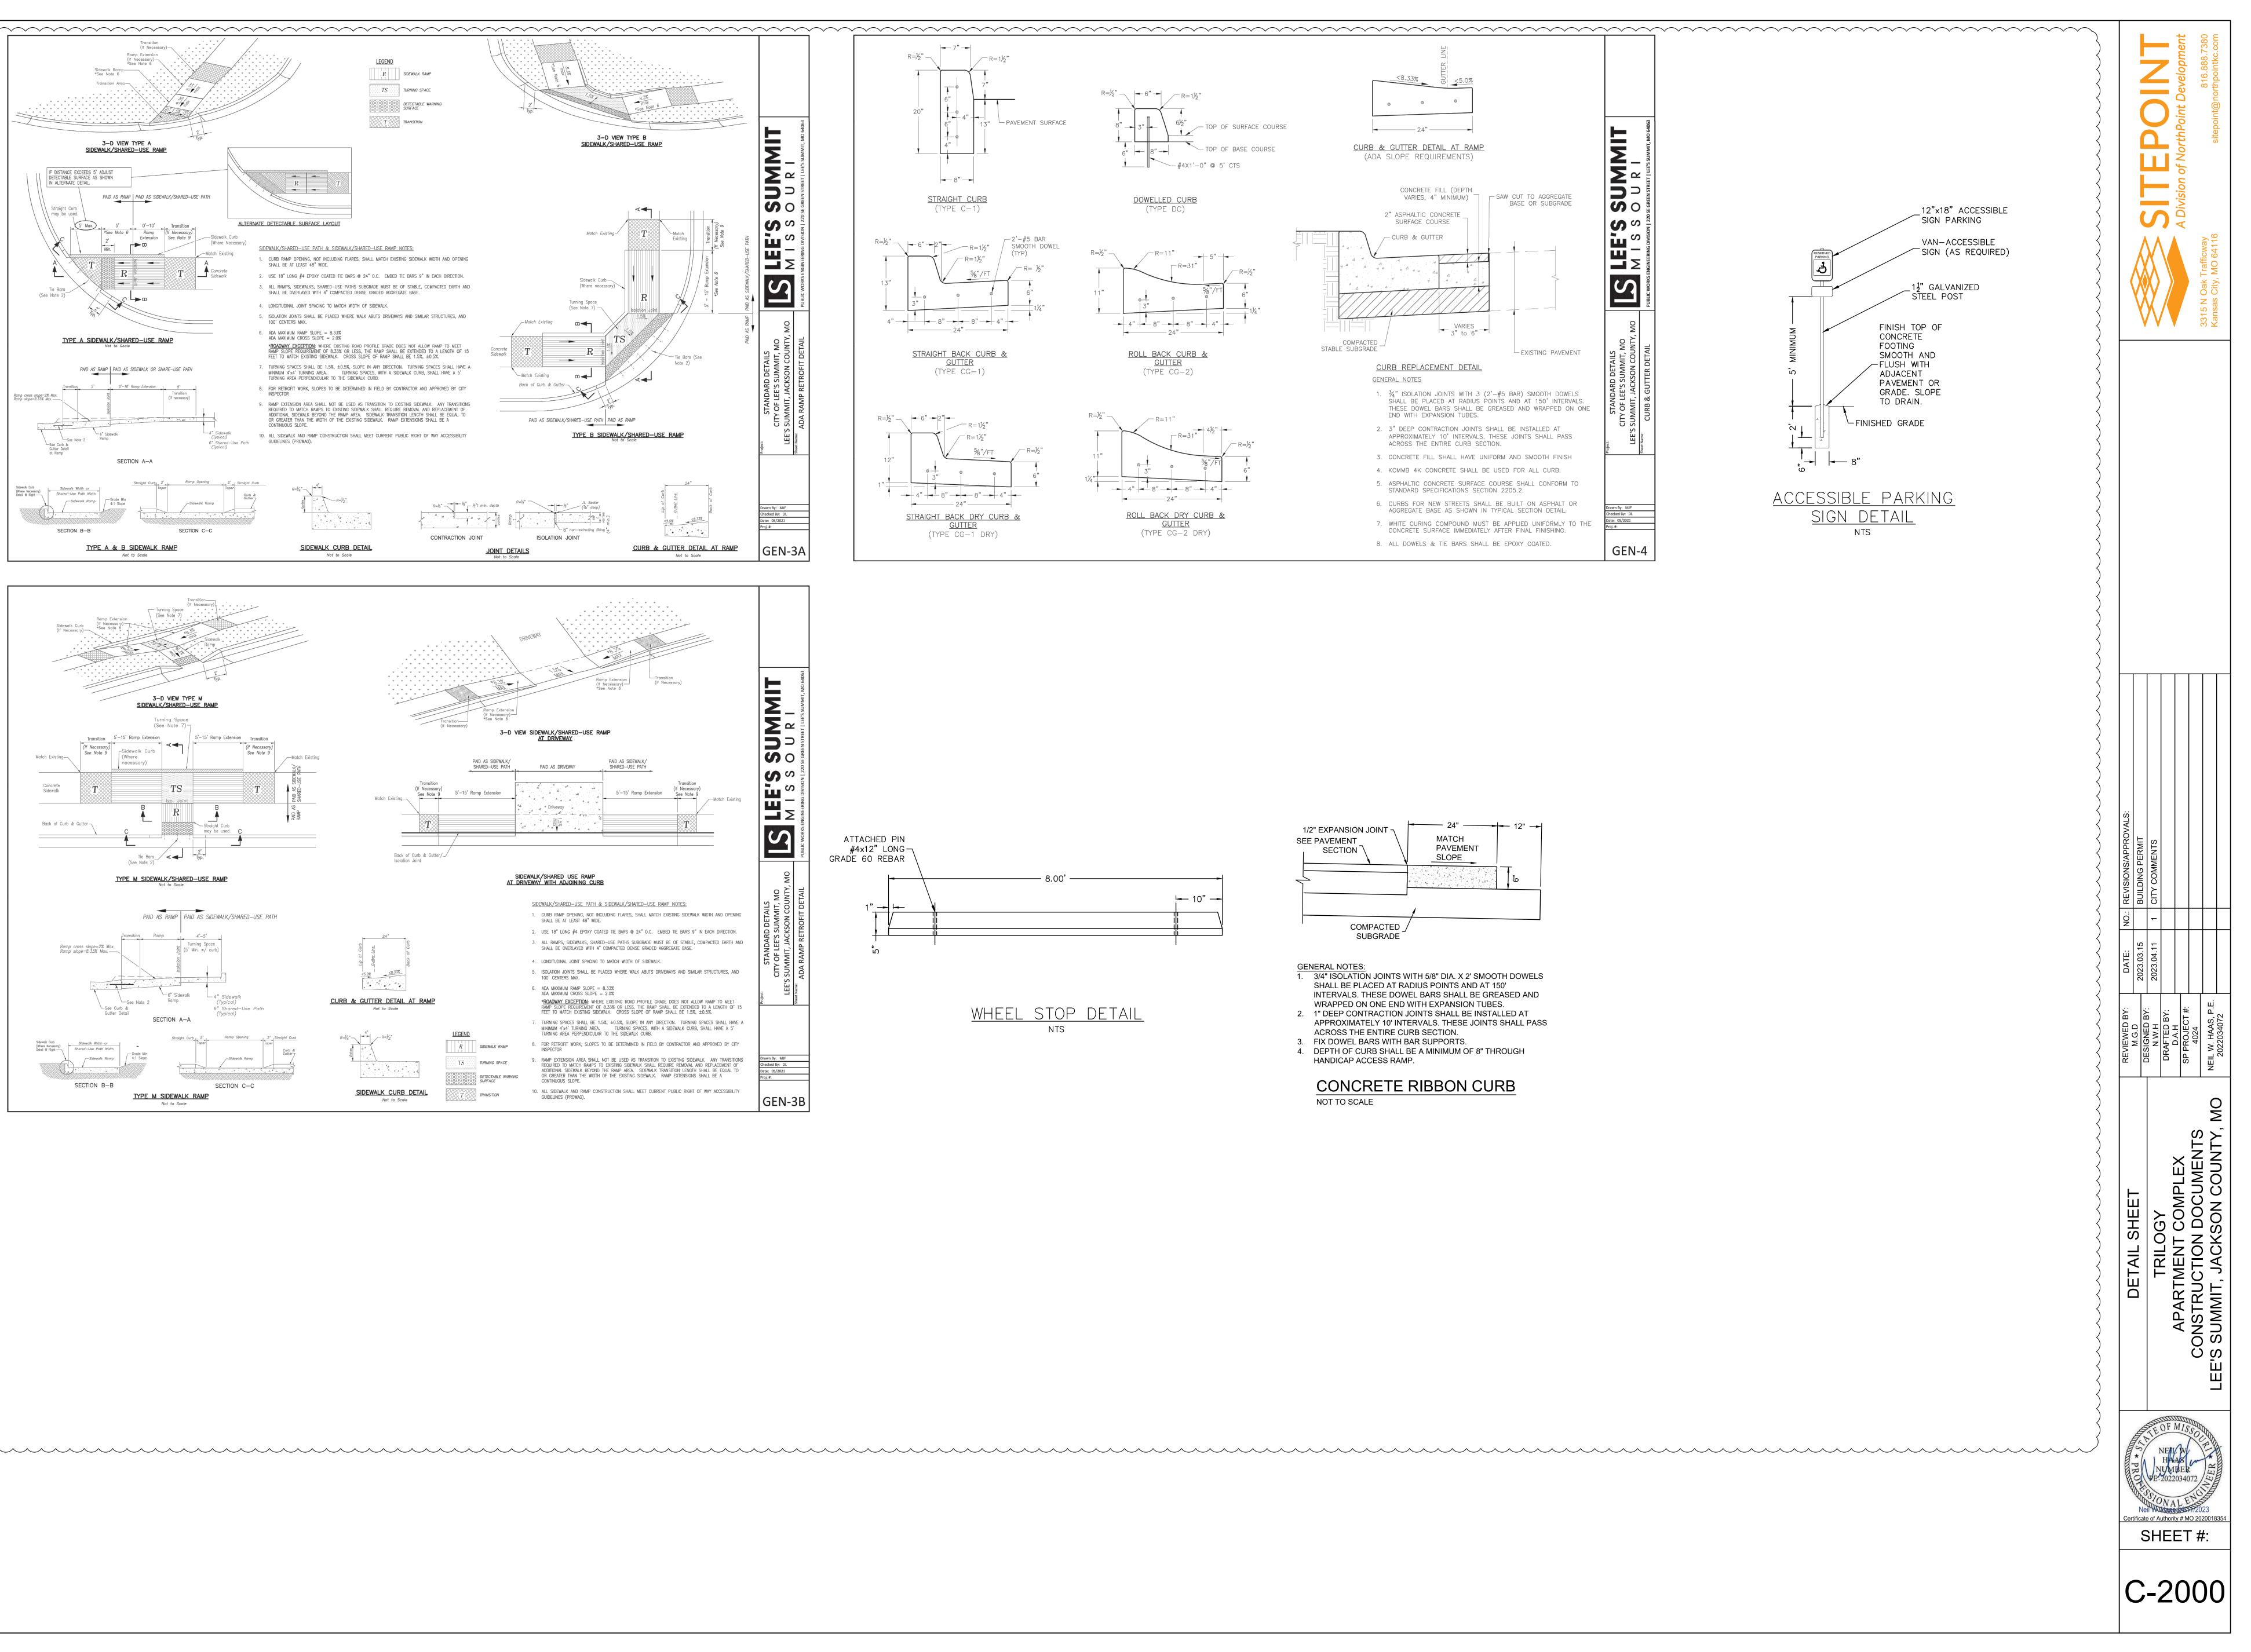

| 1001.09                   | 985.66       | 0.71          | 0.68    | 5                    |
| $\zeta$    | STR C5   | 161.58      | 981.87          | 980.88            | 0.61       | 36.00         | 0.012       | 56.55         | 60.96      | 8.62     | 0.15                         | 999.54                    | 987.02       | 0.46          | 0.76    | 5                    |
|            | STR C6   | 91.45       | 995.50          | 994.13            | 1.50       | 18.00         | 0.012       | 13.92         | 4.64       | 4.65     | 0.15                         | 1001.12                   | 996.33       | 0.5           | 0.72    | 5                    |



















TS\MULTI-FAMILY\4024 SUMMIT SQUARE 3\PERMIT SET 90% CDS\PLANS\01\_SITE PLANS\C-0700 WATER















| No.<br>No.<br>No.<br>No.<br>No.<br>No.<br>No.<br>No.<br>No.<br>No.