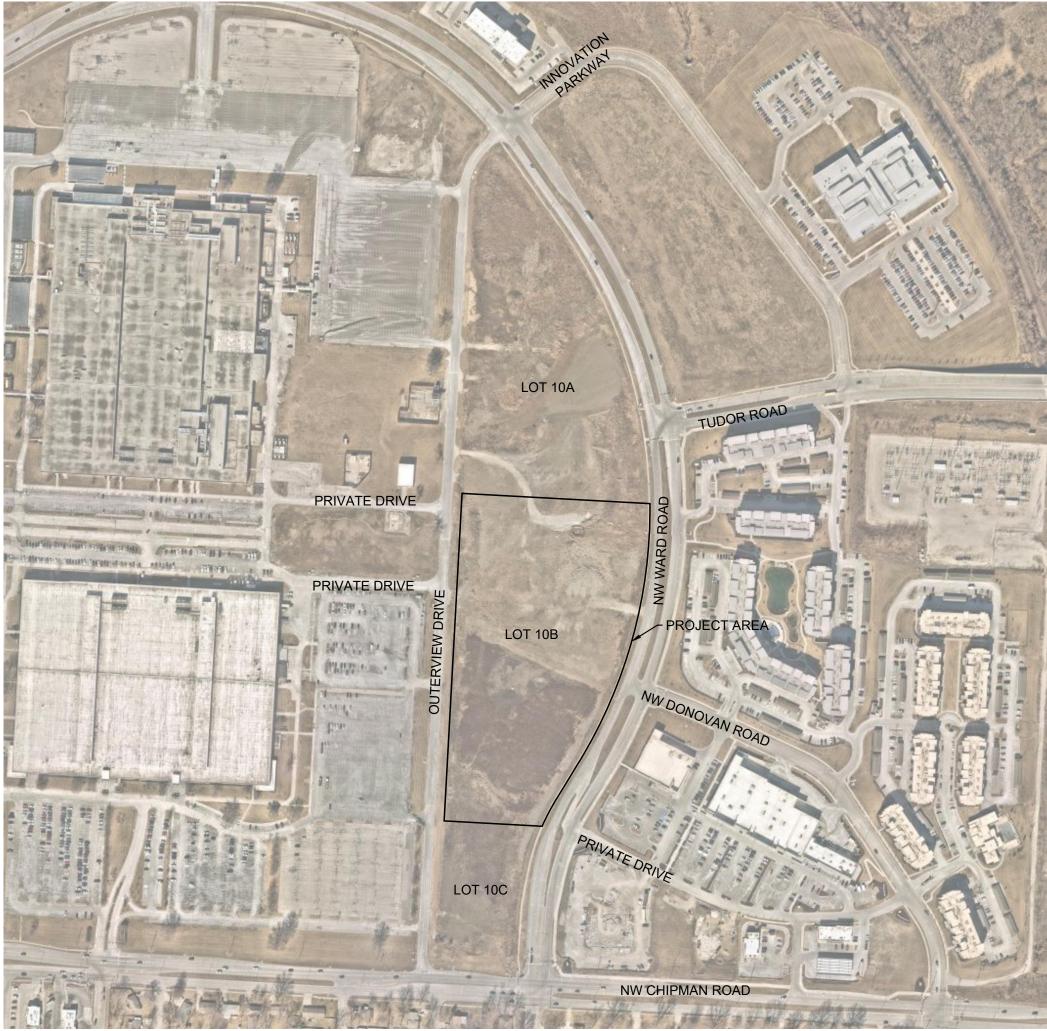

# **PROPERTY DESCRIPTION:**

SCALE 1:300

AN 11.830 ACRE PORTION OF LOT 10, SUMMIT FAIR, SECOND PLAT, LOTS 8, 10-14 AND TRACT C, A SUBDIVISION IN LEE'S SUMMIT, JACKSON COUNTY, MISSOURI, BEING MORE PARTICULARLY DESCRIBED AS FOLLOWS: BEGINNING AT A POINT ON THE WEST LINE OF SAID LOT 10 BEING NORTH 3° 08' 10" EAST, A DISTANCE OF 457.59 FEET FROM A 1/2" IRON BAR FOUND AT THE SOUTHEAST CORNER THEREOF;