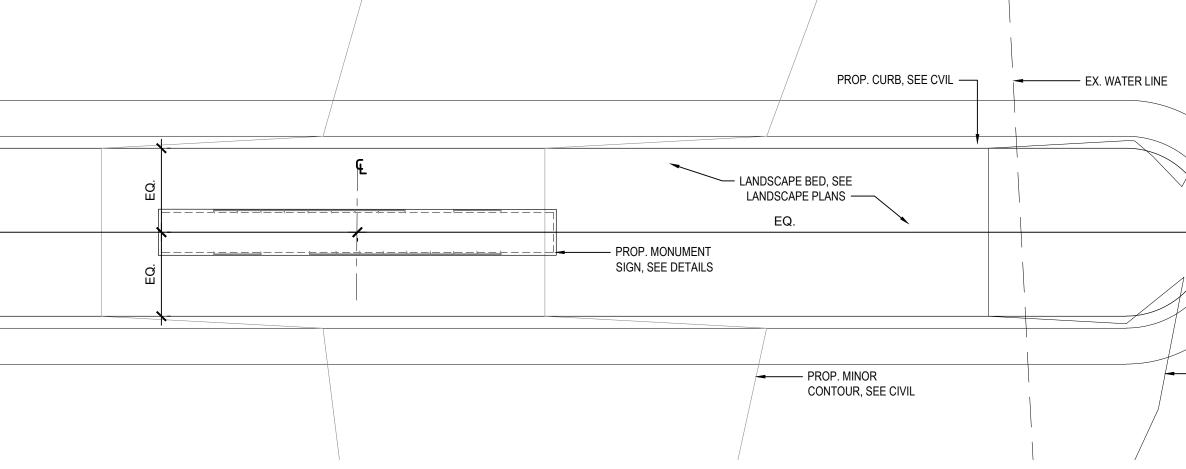

RADING PLAN. 5. REPORT ANY DISCREPANCIES OR MISSING INFORMATION IMMEDIATELY TO THE LANDSCAPE ARCHITECT. DO NOT WILLFULLY PROCEED WITH CONSTRUCTION AS DESIGNED WHERE IT IS FOUND THAT KNOWN DISCREPANCIES EXIST. THE CONTRACTOR SHALL ASSUME FULL RESPONSIBILITY FOR ALL NECESSARY REVISIONS DUE TO FAILURE TO GIVE SUCH
- NOTIFICATION. 6. ALL WOOD MEMBERS TO BE TREATED LUMBER, STAINED OR PAINTED PER SPECS., COLOR AS SELECTED BY OWNER.
- 7. ALL FLATWORK CONCRETE TO BE PER CIVIL ENGINEER SPECS. 8. ALL VENEER MATERIALS ARE TO BE INSTALLED PER MANUFACTURER SPECS ACCORDING TO THE SUBSTRATE ON WHICH THEY ARE APPLIED. THIS INCLUDES ALL WATERPROOFING AND FLASHING NEEDS.
- 9. ALL CAST STONE TO BE SUBMITTAL AS SHOP DRAWING FOR APPROVAL. SILICONE SEAL ALL JOINTS, COLOR TO MATCH CAST STONE.





1/4" = 1'-0"