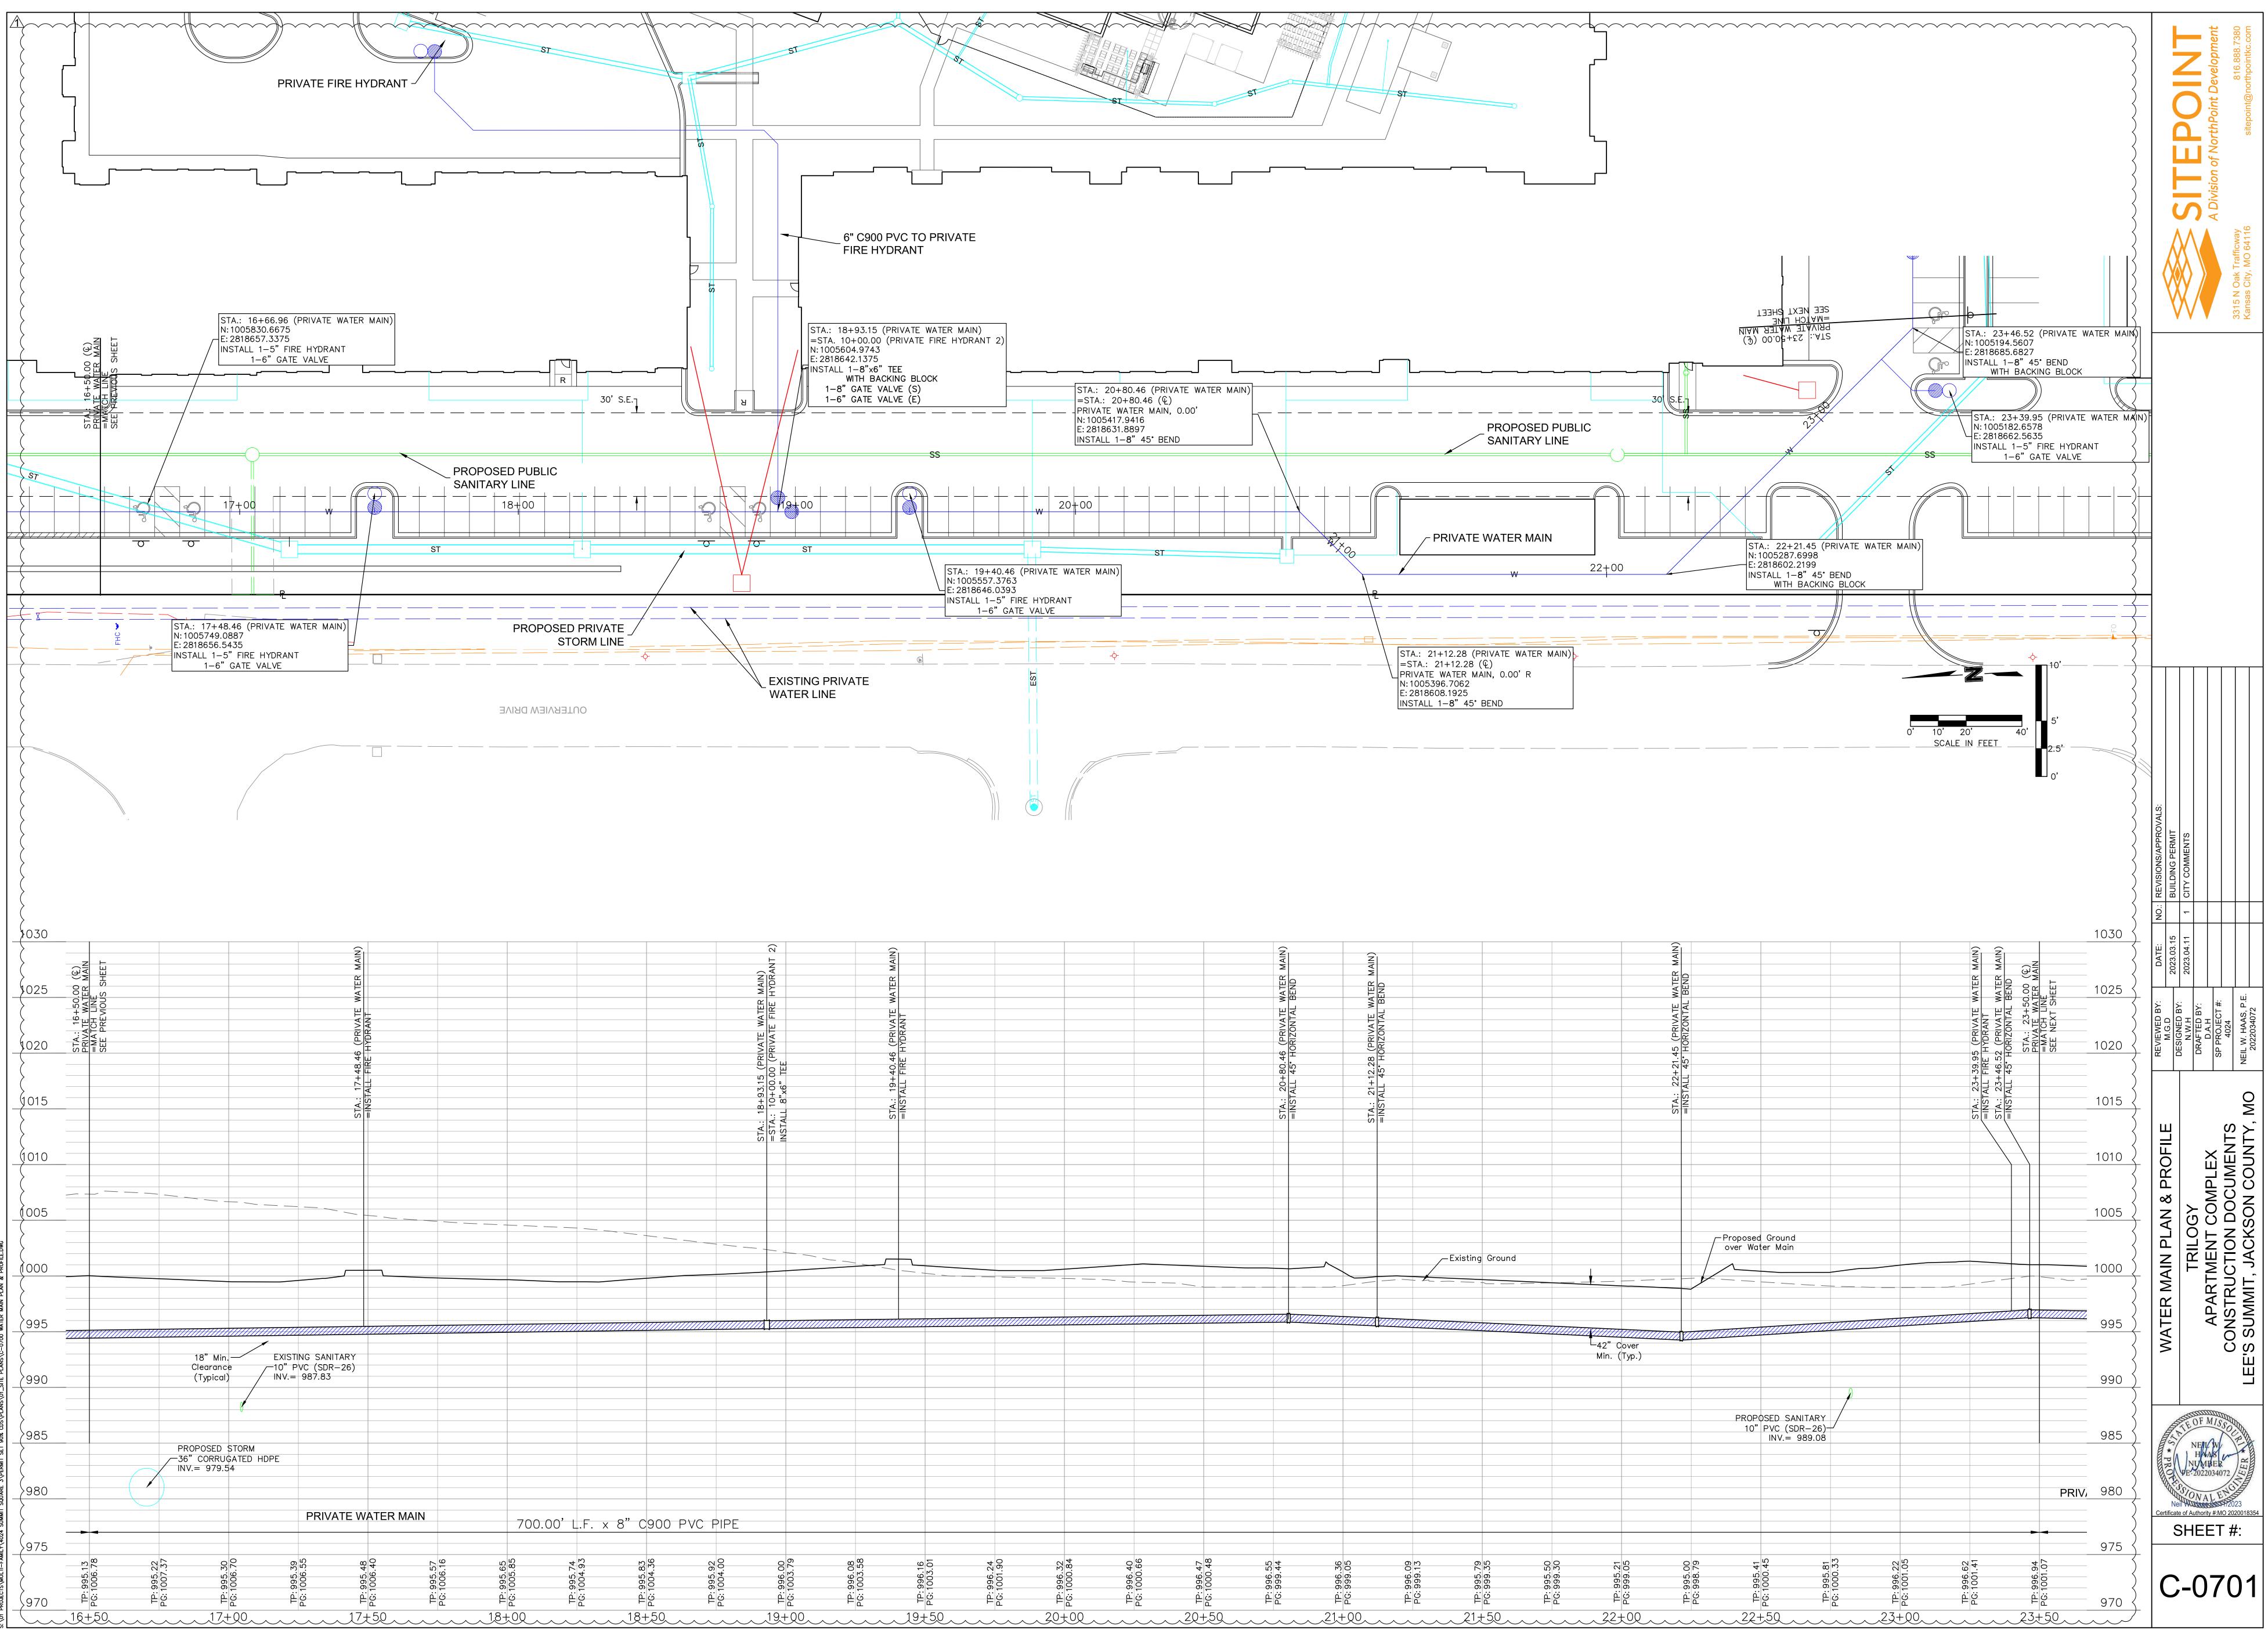

| 0.61       | 36.00         | 0.012       | 56.37         | 66.88      | 9.46     | 0.15                         | 1001.09                   | 985.66       | 0.71          | 0.68    | 5                    |
| $\zeta$    | STR C5   | 161.58      | 981.87          | 980.88            | 0.61       | 36.00         | 0.012       | 56.55         | 60.96      | 8.62     | 0.15                         | 999.54                    | 987.02       | 0.46          | 0.76    | 5                    |
|            | STR C6   | 91.45       | 995.50          | 994.13            | 1.50       | 18.00         | 0.012       | 13.92         | 4.64       | 4.65     | 0.15                         | 1001.12                   | 996.33       | 0.5           | 0.72    | 5                    |



















TS\MULTI-FAMILY\4024 SUMMIT SQUARE 3\PERMIT SET 90% CDS\PLANS\01\_SITE PLANS\C-0700 WATER















| No.<br>No.<br>No.<br>No.<br>No.<br>No.<br>No.<br>No.<br>No.<br>No.