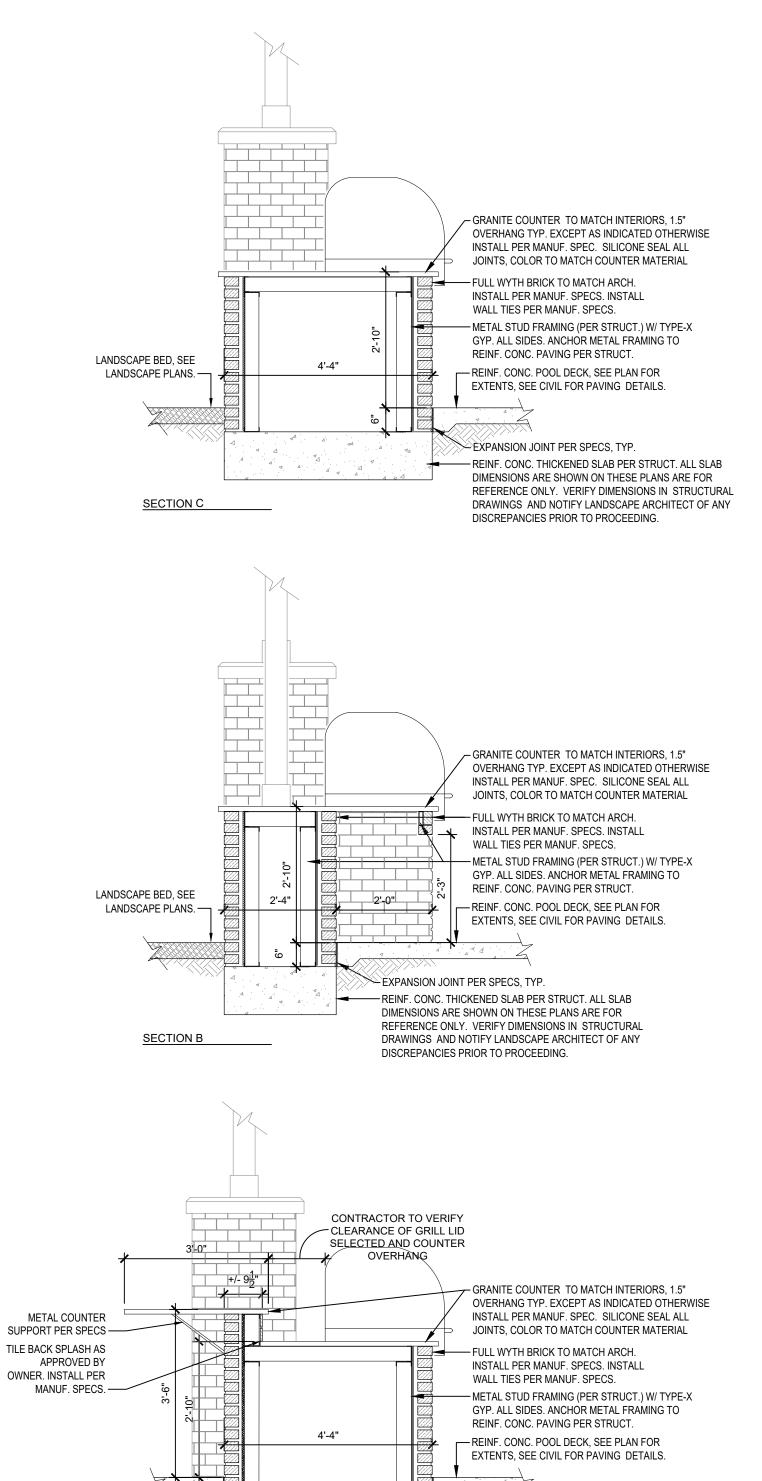

AGAINST CIVIL ENGINEER GRADING PLAN. 5. REPORT ANY DISCREPANCIES OR MISSING INFORMATION IMMEDIATELY TO THE LANDSCAPE ARCHITECT. DO NOT
- WILLFULLY PROCEED WITH CONSTRUCTION AS DESIGNED WHERE IT IS FOUND THAT KNOWN DISCREPANCIES EXIST. THE CONTRACTOR SHALL ASSUME FULL RESPONSIBILITY FOR ALL NECESSARY REVISIONS DUE TO FAILURE TO GIVE SUCH NOTIFICATION.
- 6. ALL WOOD MEMBERS TO BE TREATED LUMBER, STAINED OR PAINTED PER SPECS., COLOR AS SELECTED BY OWNER. 7. ALL FLATWORK CONCRETE TO BE PER CIVIL ENGINEER SPECS.
- 8. ALL VENEER MATERIALS ARE TO BE INSTALLED PER MANUFACTURER SPECS ACCORDING TO THE SUBSTRATE ON WHICH THEY ARE APPLIED. THIS INCLUDES ALL WATERPROOFING AND FLASHING NEEDS. 9. ALL CAST STONE TO BE SUBMITTAL AS SHOP DRAWING FOR APPROVAL. SILICONE SEAL ALL JOINTS, COLOR TO MATCH CAST



4 4 4

SECTION A

SECTIONS & ELEVATIONS

EXPANSION JOINT PER SPECS, TYP. REINF. CONC. THICKENED SLAB PER STRUCT. ALL SLAB DIMENSIONS ARE SHOWN ON THESE PLANS ARE FOR REFERENCE ONLY. VERIFY DIMENSIONS IN STRUCTURAL DRAWINGS AND NOTIFY LANDSCAPE ARCHITECT OF ANY DISCREPANCIES PRIOR TO PROCEEDING.



ELEVATION 1

\_\_\_\_

1/2" = 1'-0"



SITE NOTES

- 1. UNLESS NOTED OTHERWISE IN THE PLANS & DETAILS, NEAT EXCAVATE ALL FOOTINGS INTO 2000 PSF (MIN.) SOIL (FIELD
- VERIFY). 3000 PSI CONC. (+/- 4" SLUMP). 2. ALL EXPANSION JOINTS (EJ) TO HAVE SELF LEVELING CAULK OVER FELT TO SEAL - COLOR TO MATCH ADJACENT PAVING. 3. VERIFY ALL STRUCTURAL INFORMATION WITH STRUCTURAL ENGINEER, INCLUDING, BUT NOT LIMITED TO, WOOD MEMBER SIZES, ALL ANCHORING CONDITIONS, AND FOOTING/FOUNDATION SIZE AND REINFORCEMENT.