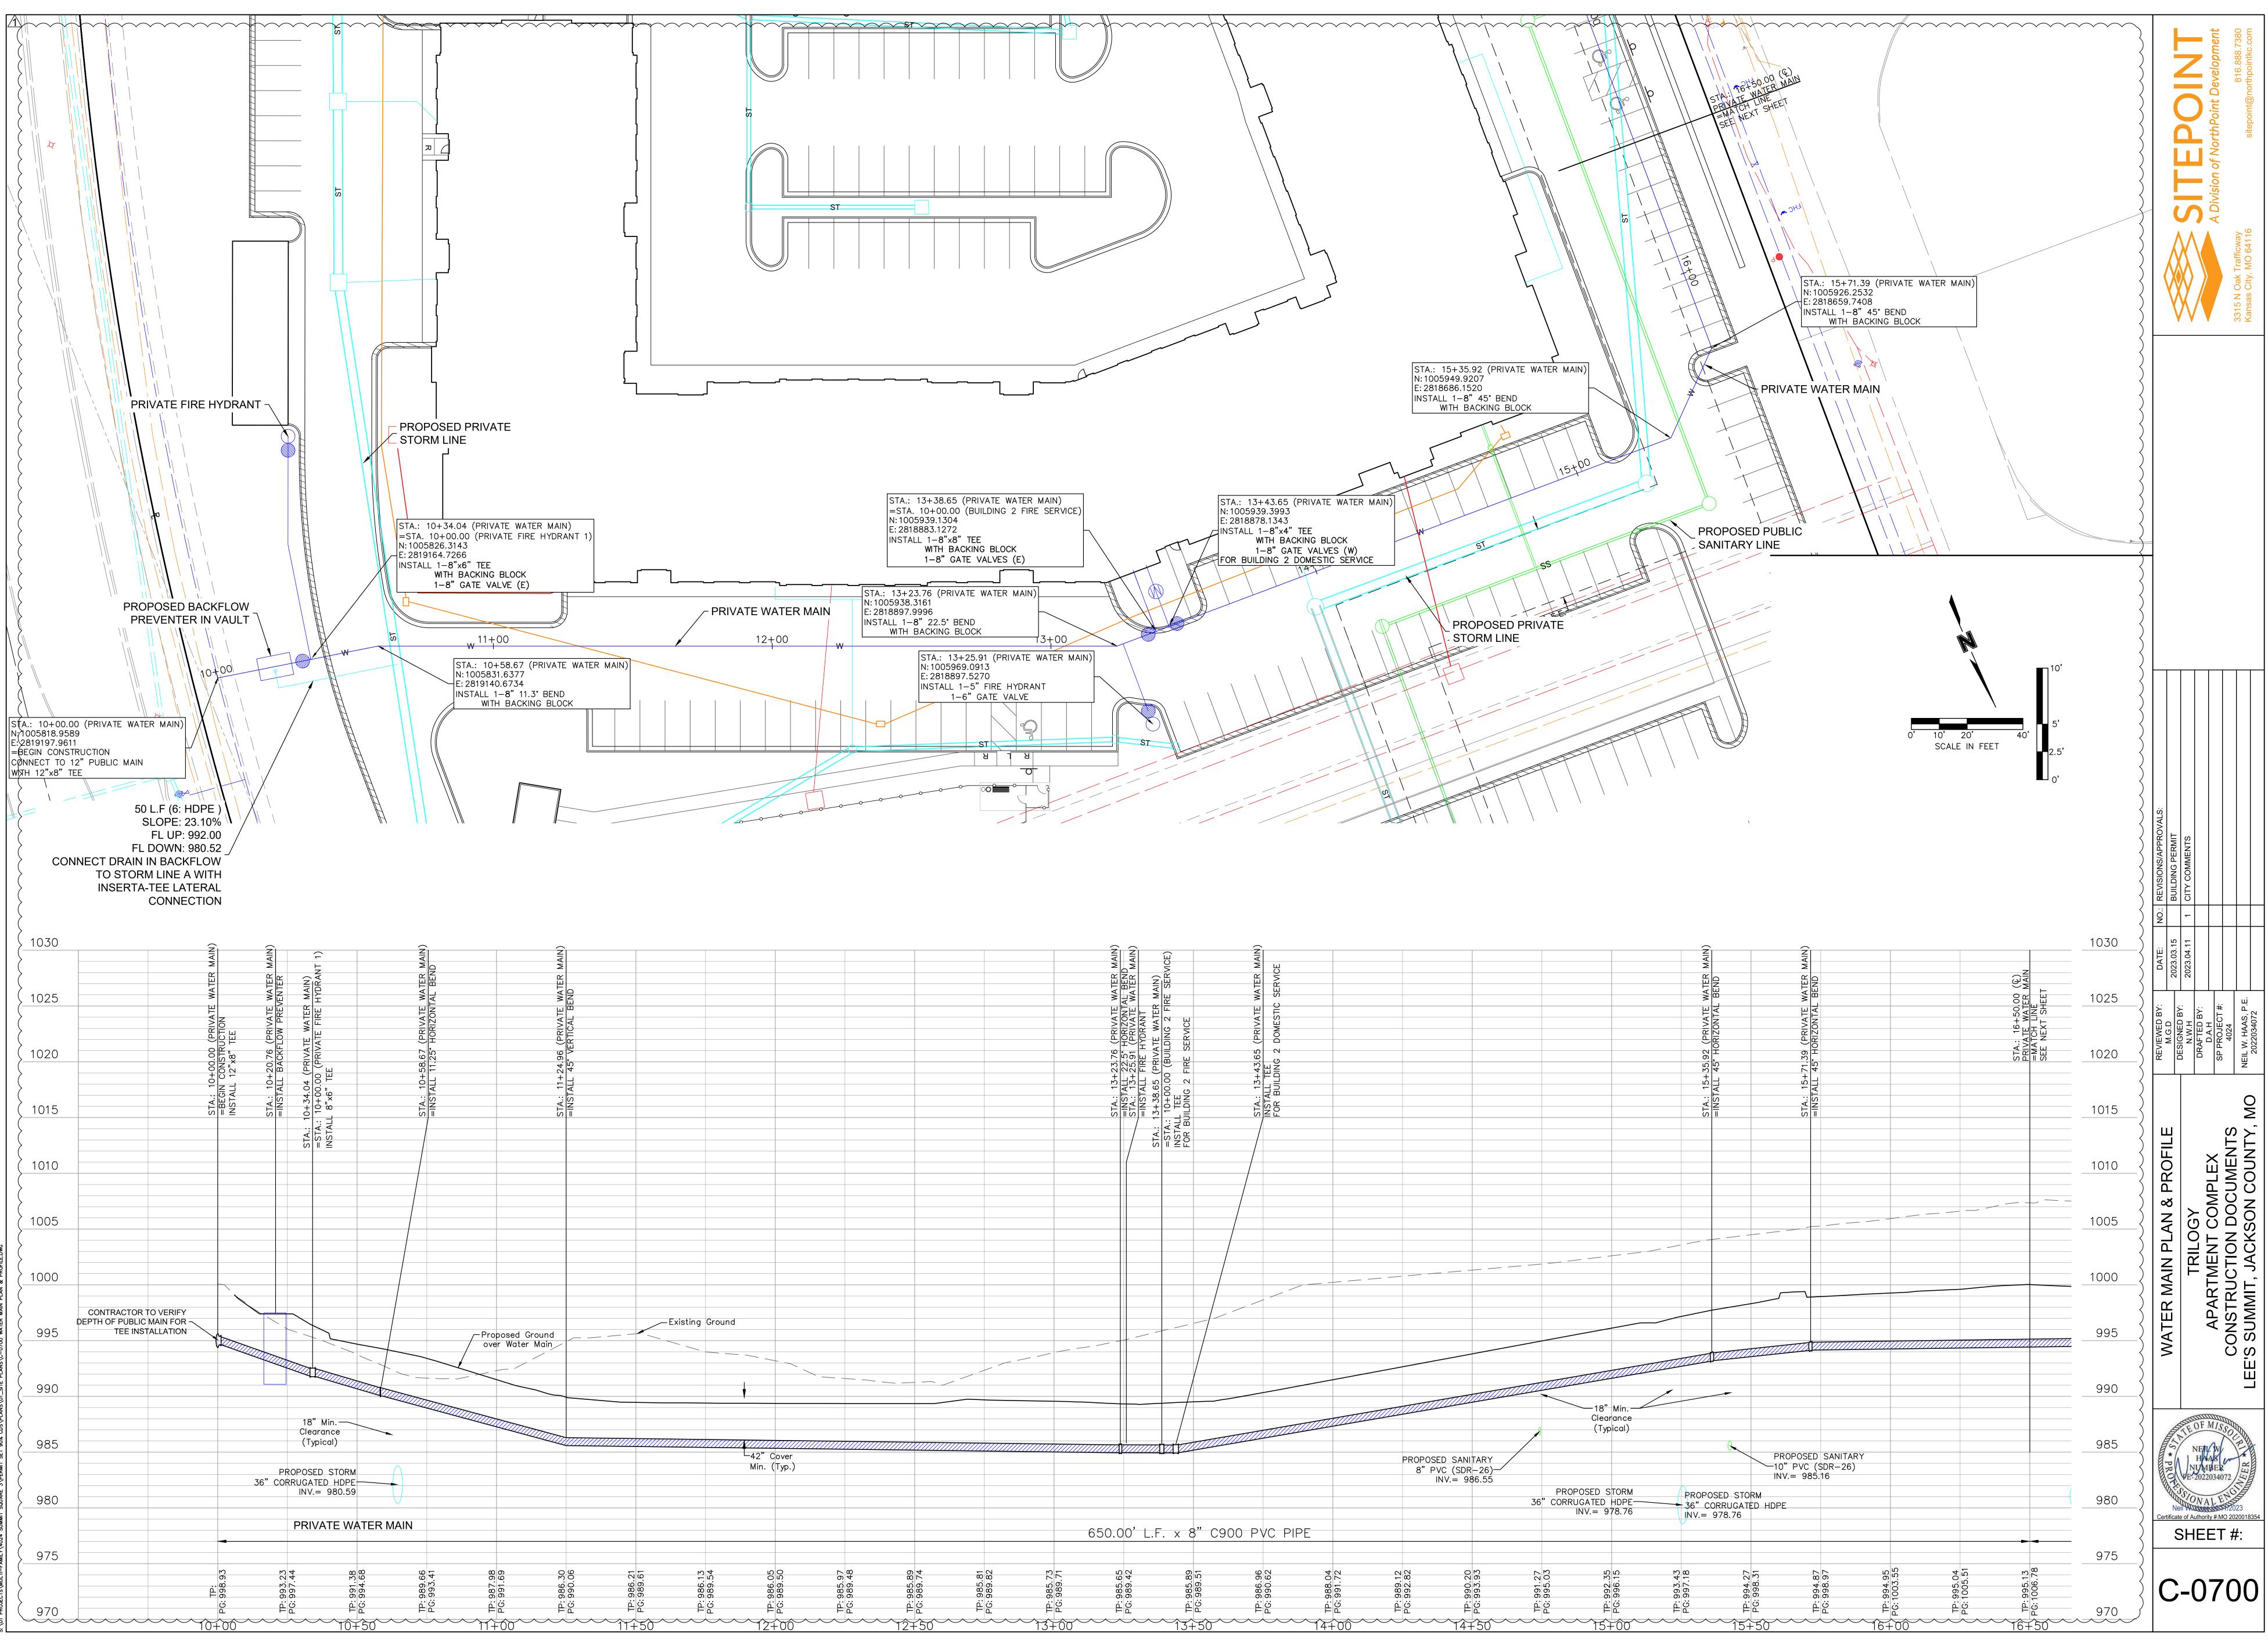

| 0.61       | 36.00         | 0.012       | 56.37         | 66.88      | 9.46     | 0.15                         | 1001.09                   | 985.66       | 0.71          | 0.68    | 5                    |
| $\zeta$    | STR C5   | 161.58      | 981.87          | 980.88            | 0.61       | 36.00         | 0.012       | 56.55         | 60.96      | 8.62     | 0.15                         | 999.54                    | 987.02       | 0.46          | 0.76    | 5                    |
|            | STR C6   | 91.45       | 995.50          | 994.13            | 1.50       | 18.00         | 0.012       | 13.92         | 4.64       | 4.65     | 0.15                         | 1001.12                   | 996.33       | 0.5           | 0.72    | 5                    |



















TS\MULTI-FAMILY\4024 SUMMIT SQUARE 3\PERMIT SET 90% CDS\PLANS\01\_SITE PLANS\C-0700 WATER















| No.<br>No.<br>No.<br>No.<br>No.<br>No.<br>No.<br>No.<br>No.<br>No.