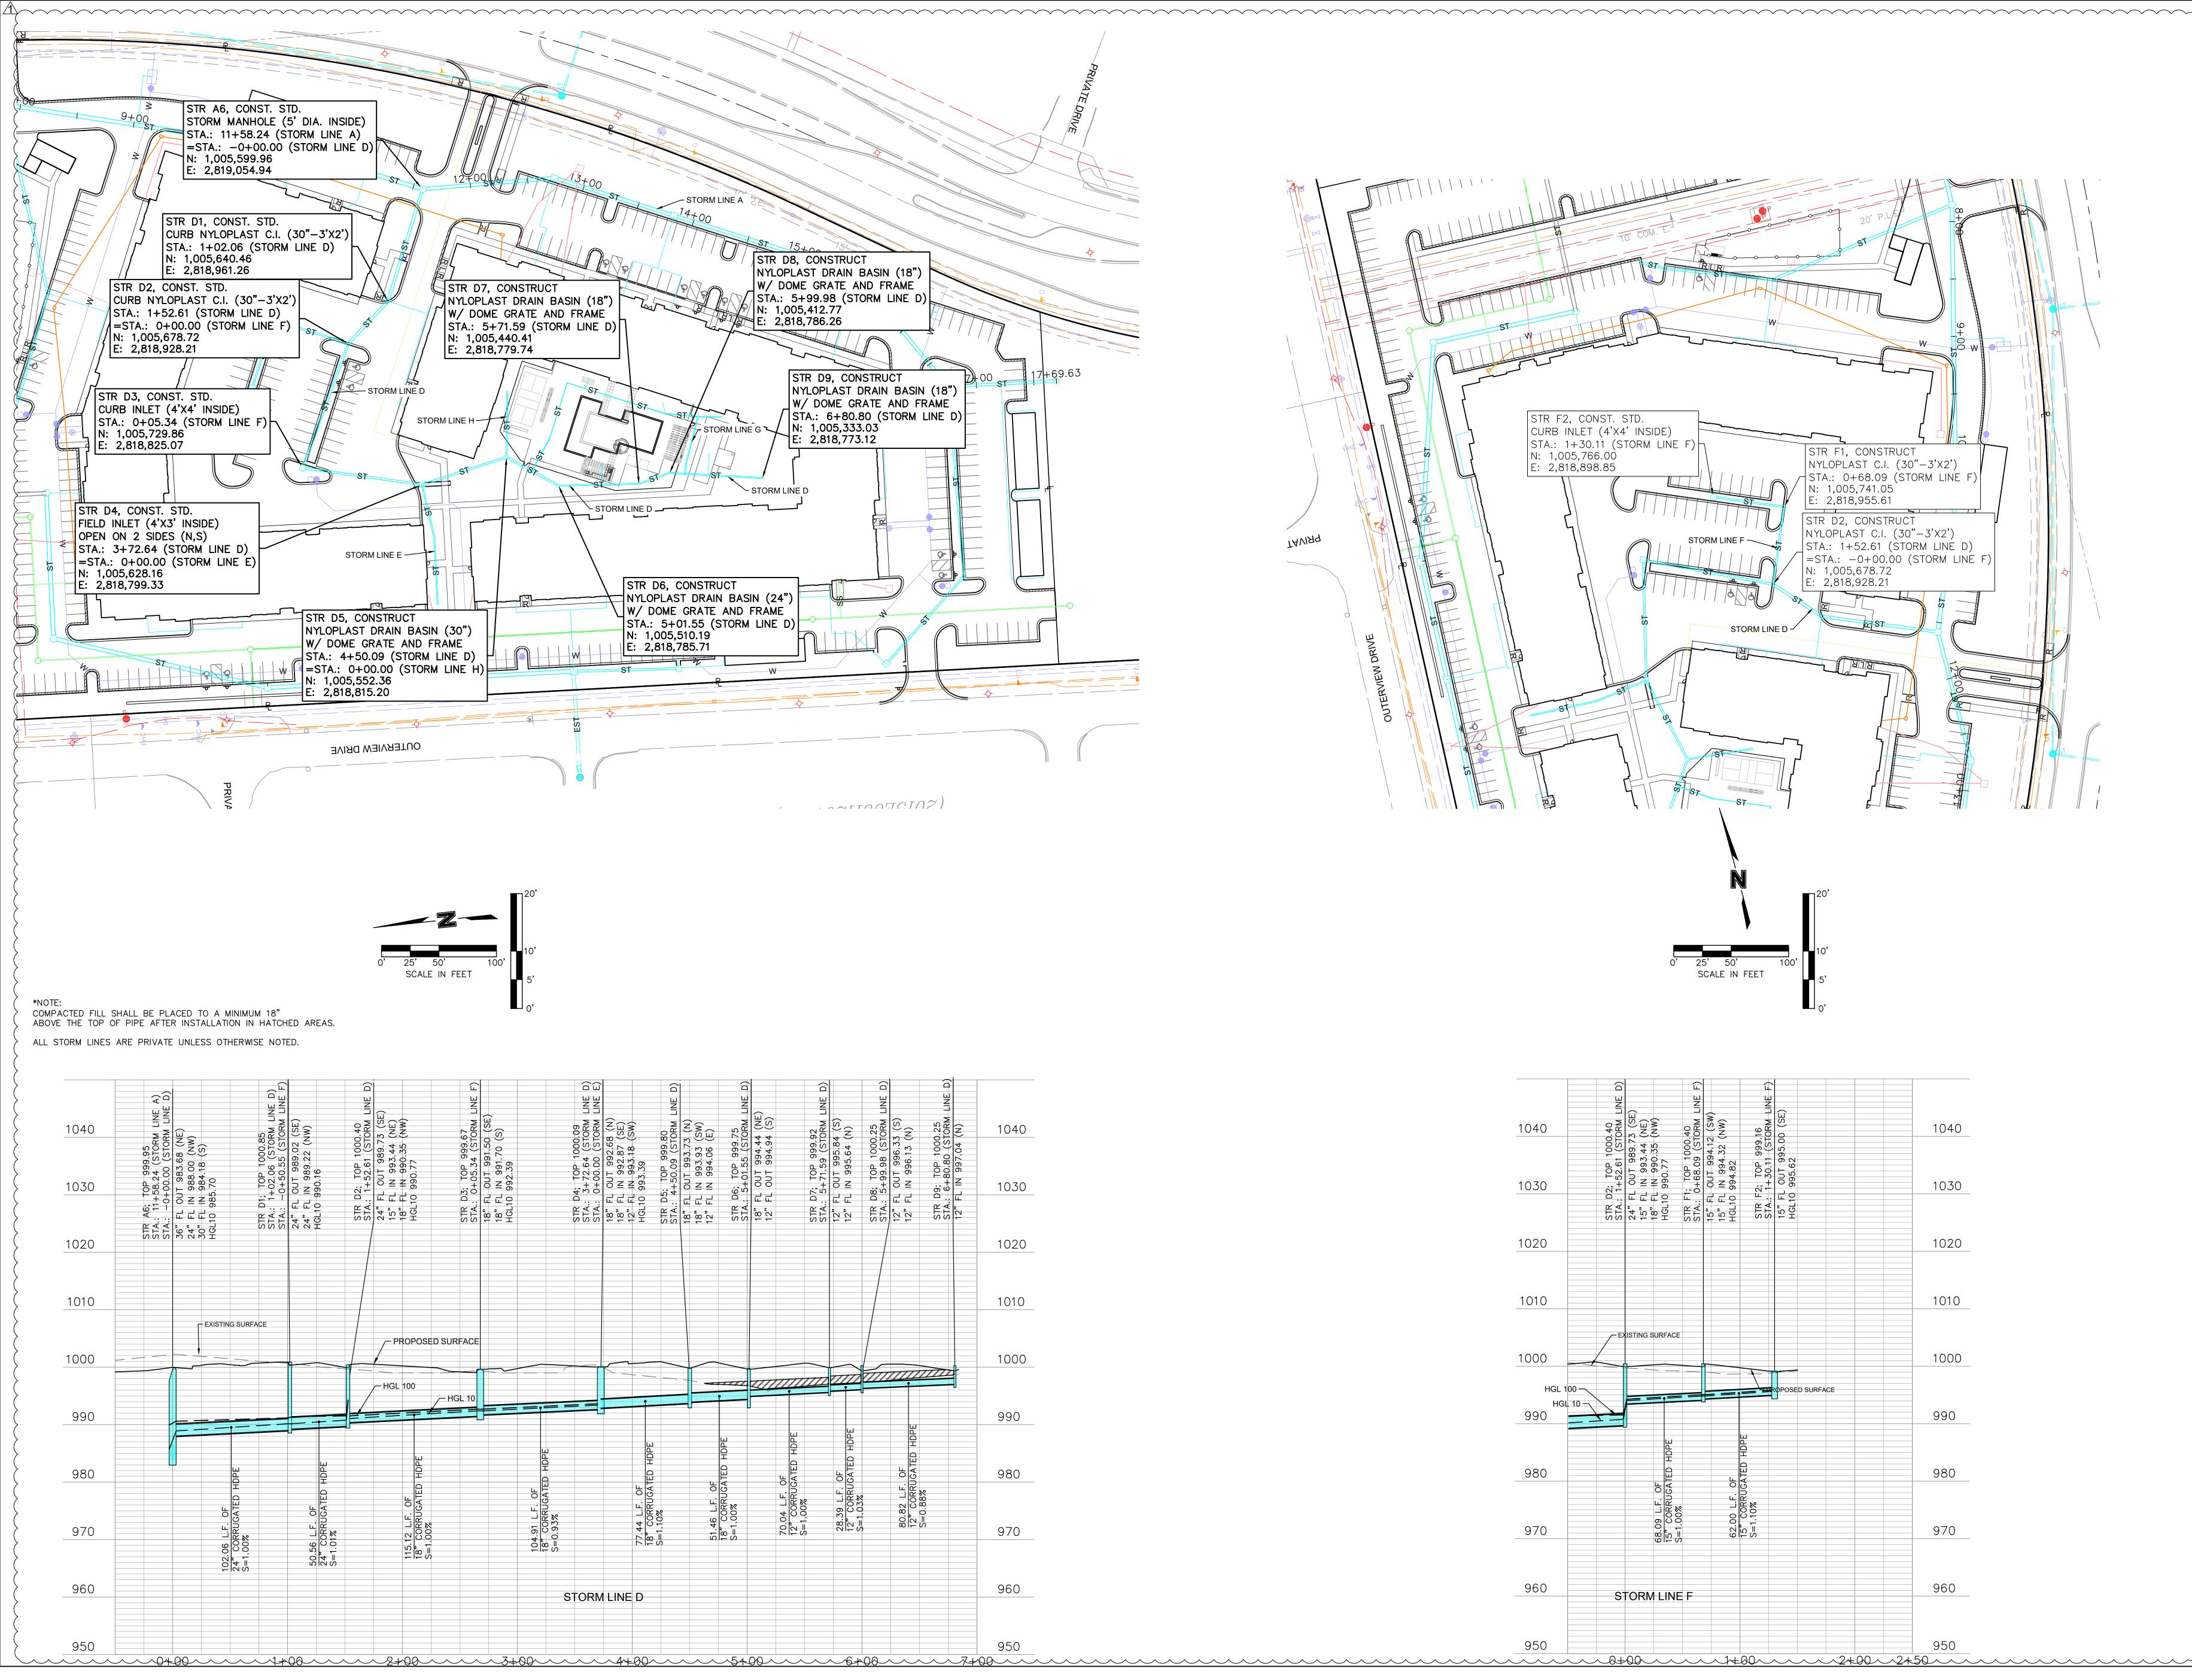

## PROJECT CONTROL:

CP 1 N:1005856.64 E:2818546.66 ELEVATION:1010.39 1-1/2" REBAR W/CAP

CP 2 N:1005467.89 E:2819172.83 ELEVATION:1006.37 1-1/2" REBAR W/CAP

CP 3 N:1004895.44 E:2818846.42 ELEVATION:1002.66 CHISELED "X"

CP 4 N:1006085.33 E:2819227.33 ELEVATION:991.98 1/2" REBAR W/ SITEPOINT CAP

CP 1000 N:1004637.63 E:2818559.79 ELEVATION:997.21 FOUND 1/2" REBAR

CP 1001 N:1007156.13 E:2818697.32 ELEVATION:976.80 FOUND CHISELED "+"