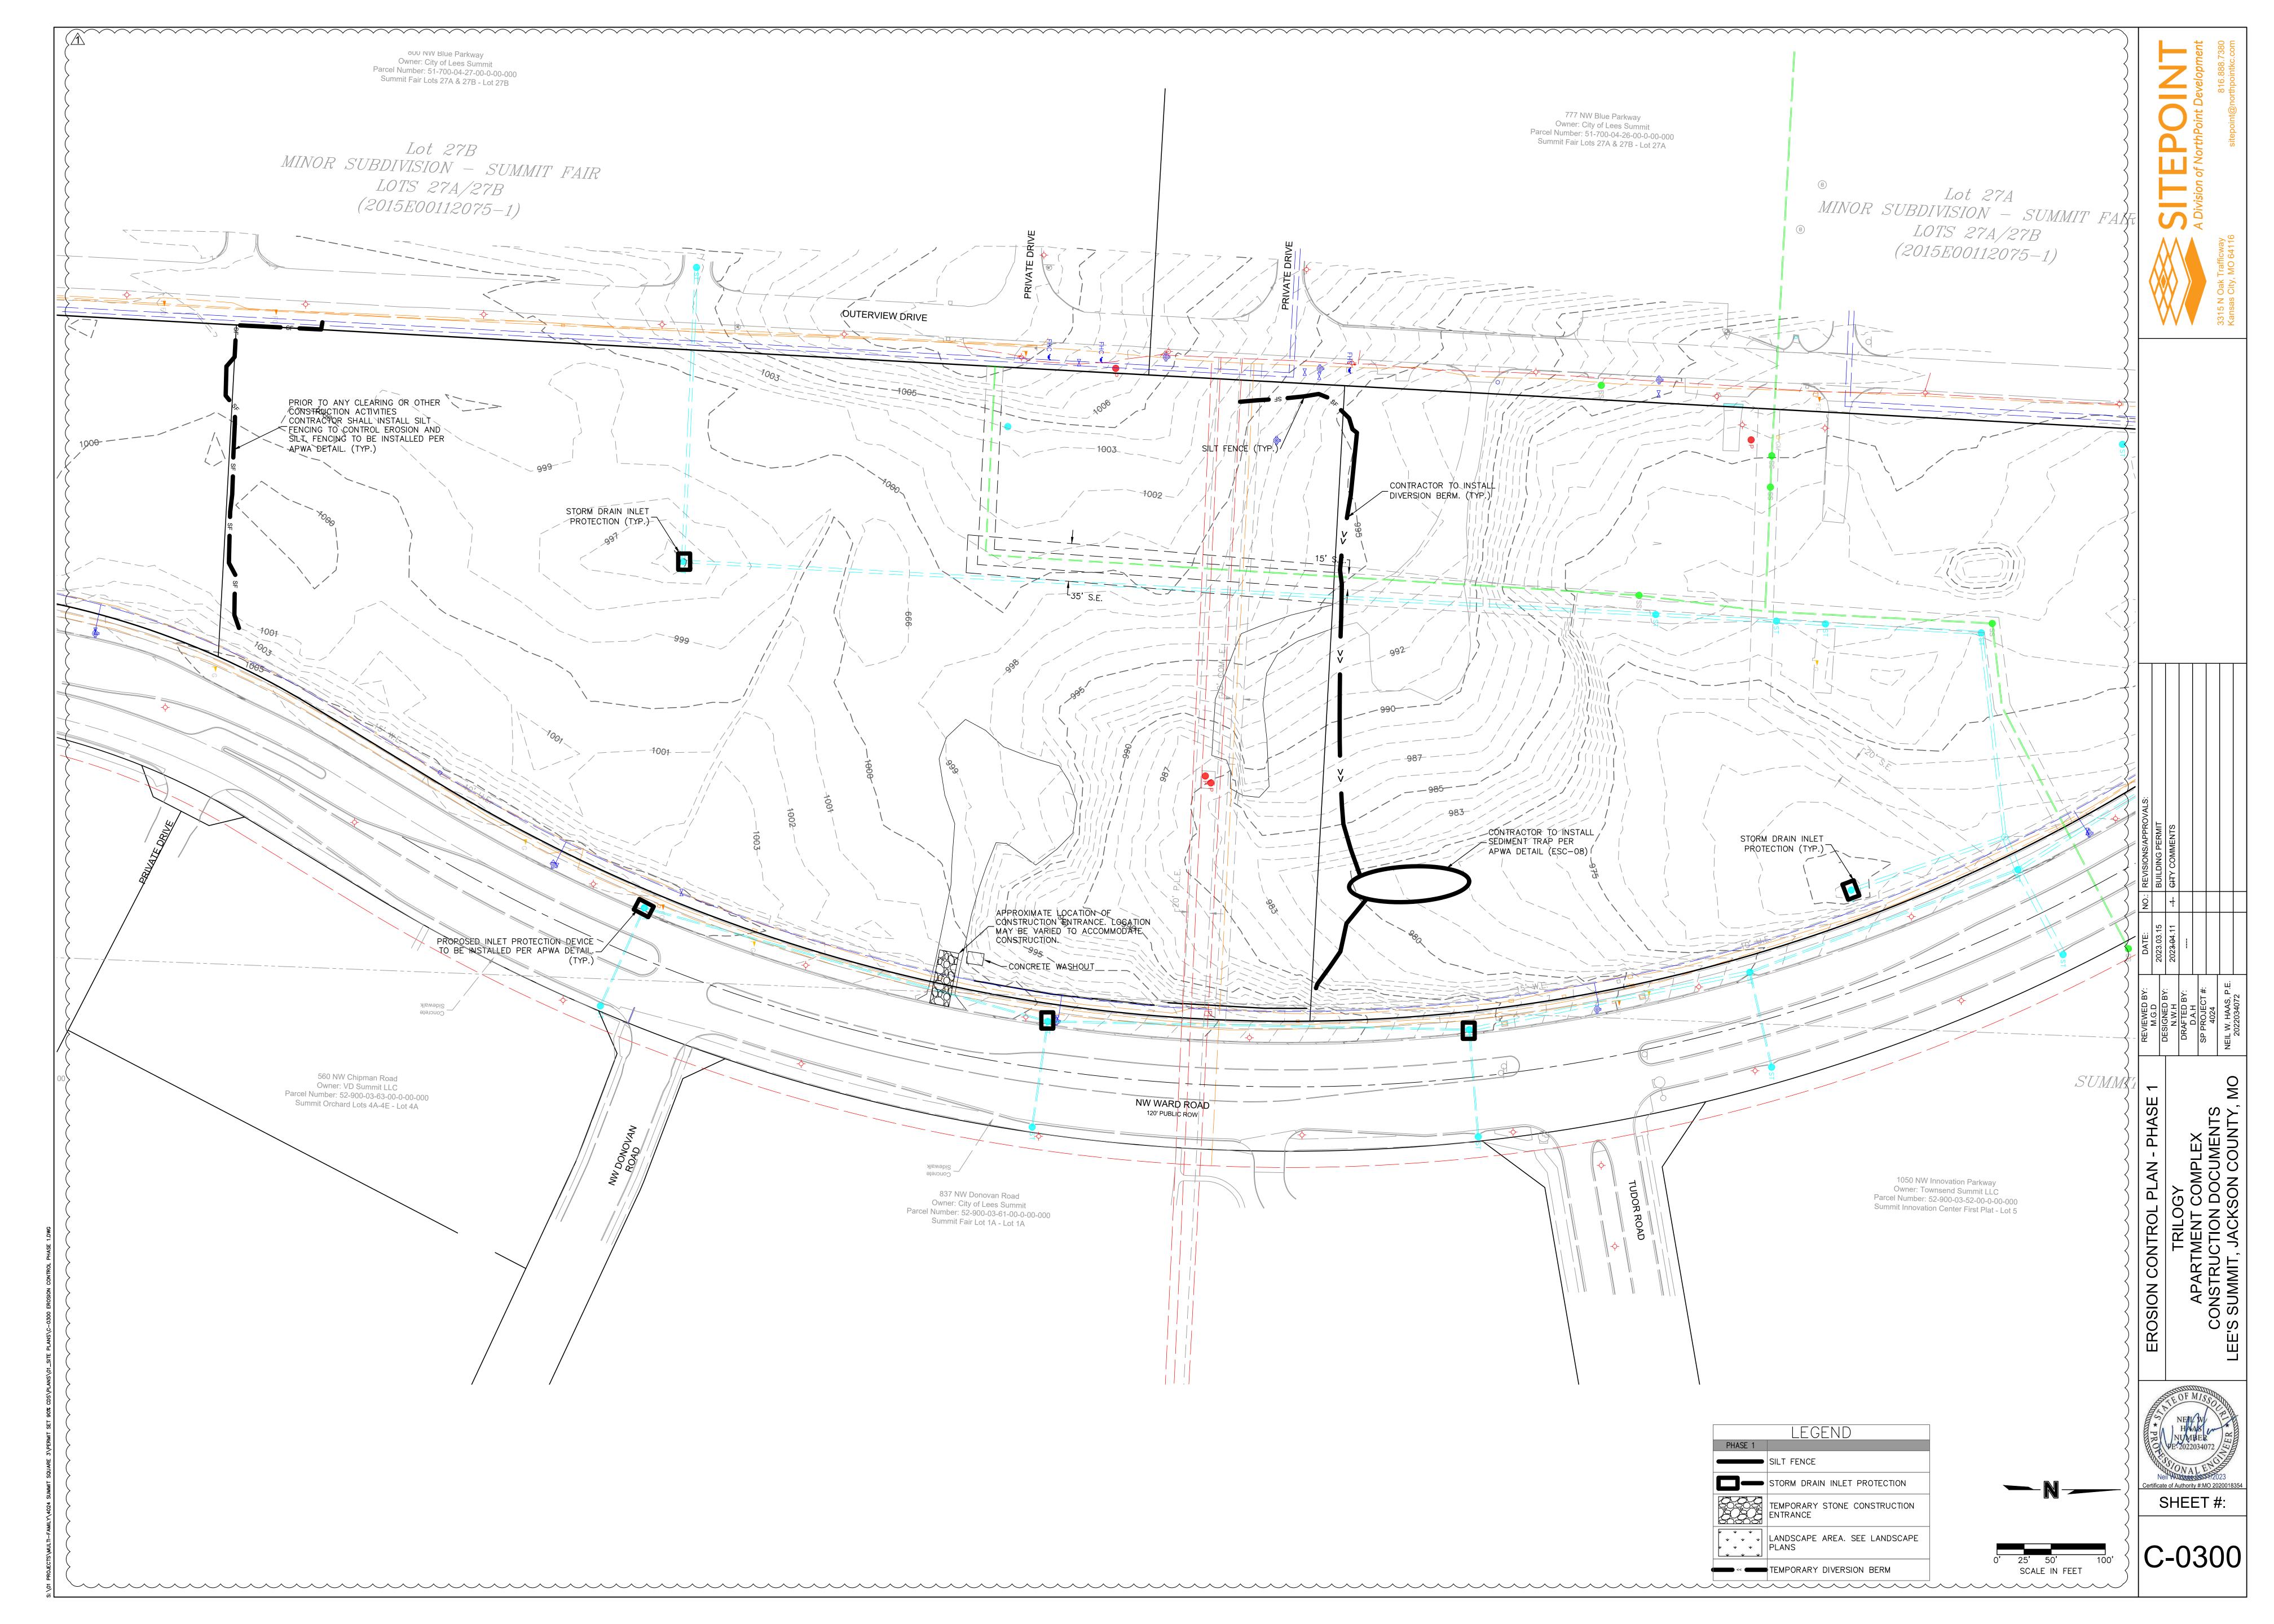

| UNIT MATR | IX     |
|---------|-----------|--------|
|         | BUILDING  | 1      |
|         | # UNITS   | # BEDS |
| STUDIO  | 13        | 13     |
| 1 BED   | 88        | 88     |
| 2 BED   | 77        | 154    |
| GUEST   | 1         | 1      |
| TOTAL   | 179       | 256    |
|         | BUILDING  | 2      |
|         | # UNITS   | # BEDS |
| STUDIO  | 7         | 7      |
| 1 BED   | 69        | 69     |
| 2 BED   | 69        | 138    |
| TOTAL   | 145       | 214    |
|         | SITE TOTA | L      |
|         | # UNITS   | # BEDS |
| STUDIO  | 20        | 20     |
| 1 BED   | 157       | 157    |
| 2 BED   | 146       | 292    |
| GUEST   | 1         | 1      |
| TOTAL   | 323       | 469    |
| GUEST S | TALLS     |        |





KEY MAP SCALE 1:200









20'









N





| LEGEND  |                                |                                          |  |  |
|---------|--------------------------------|------------------------------------------|--|--|
| PHASE 1 | PHASE 2                        |                                          |  |  |
|         |                                | SILT FENCE                               |  |  |
|         |                                | STORM DRAIN INLET PROTECTION             |  |  |
|         |                                | TEMPORARY STONE CONSTRUCTION<br>ENTRANCE |  |  |
|         | * * *<br>* * *<br>* * *<br>* * | LANDSCAPE AREA. SEE LANDSCAPE<br>PLANS   |  |  |
|         |                                | TEMPORARY DIVERSION BERM                 |  |  |



| LEGEND