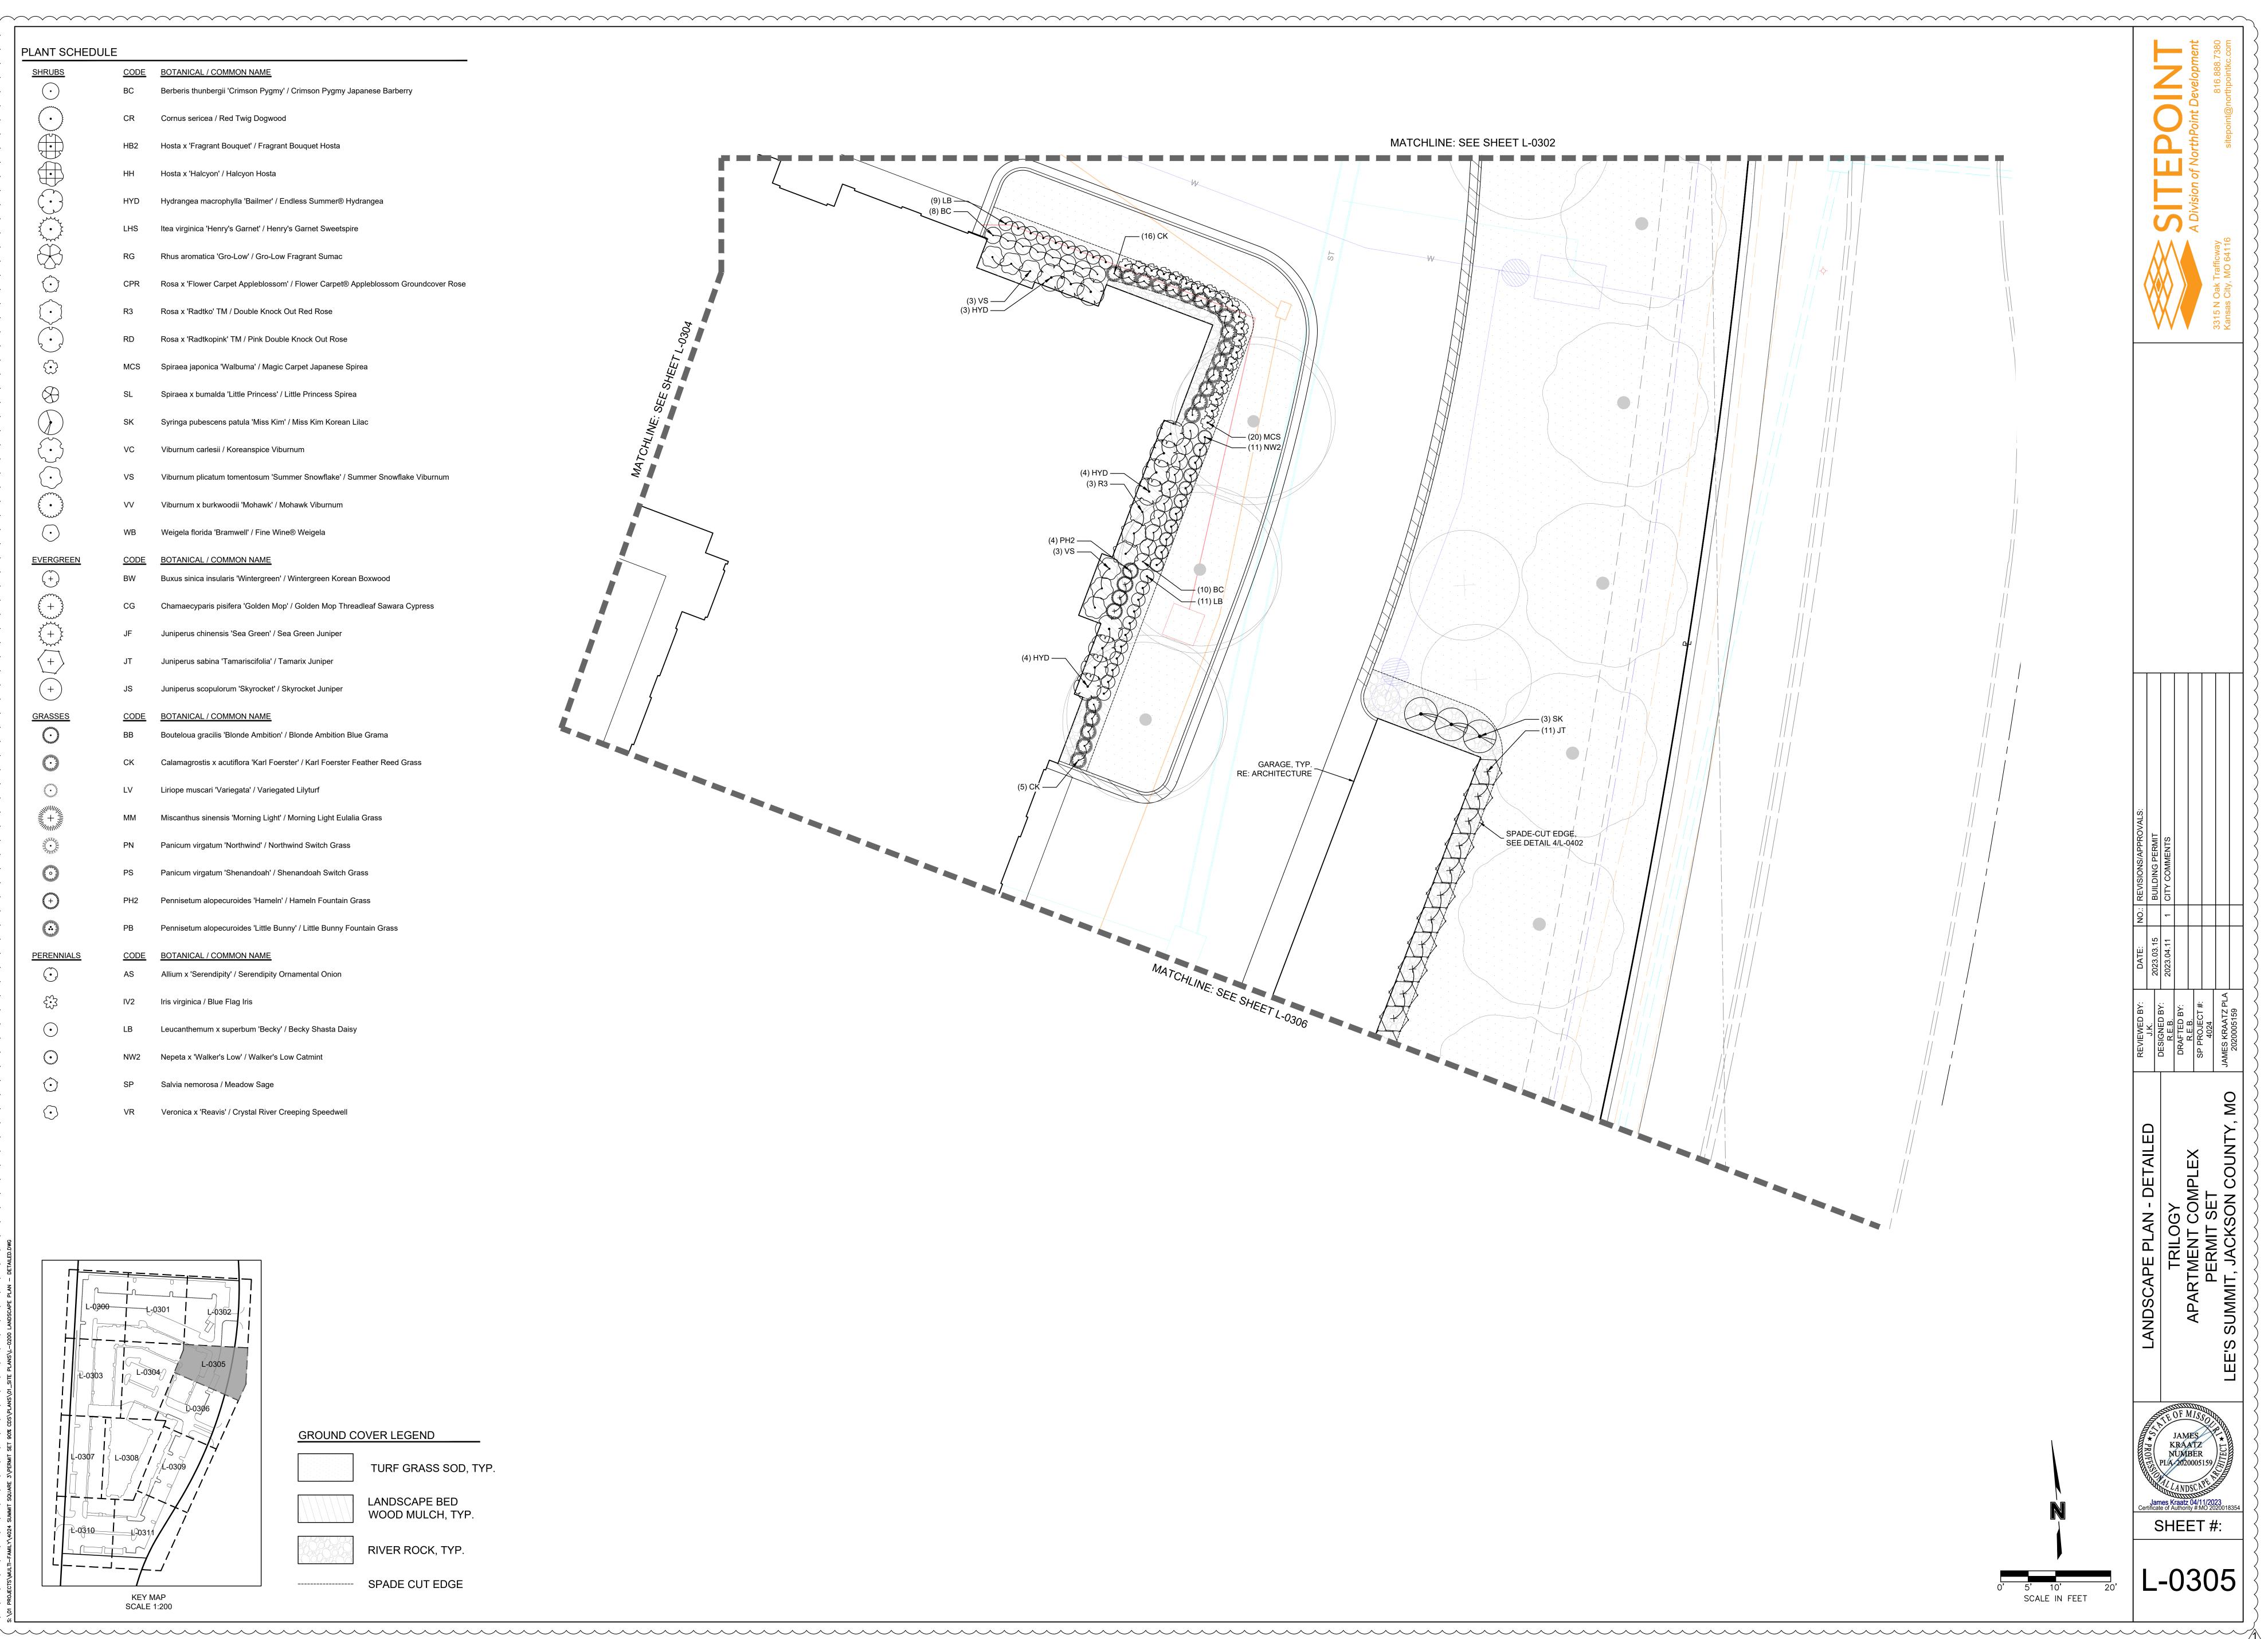

|     |
|                                       |                   |                                                                                              |     |
| $\odot$                               | LB                | Leucanthemum x superbum 'Becky' / Becky Shasta Daisy                                         |     |
| $(\cdot)$                             | NW2               | Nepeta x 'Walker's Low' / Walker's Low Catmint                                               |     |
| $\bigcirc$                            | SP                | Salvia nemorosa / Meadow Sage                                                                |     |





LANDSCAPE BED WOOD MULCH, TYP.

TURF GRASS SOD, TYP.

RIVER ROCK, TYP.

----- SPADE CUT EDGE





| <u> </u>       | CODE              | BOTANICAL / COMMON NAME                                                                      |
|----------------|-------------------|----------------------------------------------------------------------------------------------|
|                | BC                | Berberis thunbergii 'Crimson Pygmy' / Crimson Pygmy Japanese Barberry                        |
| ~<br>~<br>}    | CR                | Cornus sericea / Red Twig Dogwood                                                            |
| ~ <sup>¢</sup> | HB2               | Hosta x 'Fragrant Bouquet' / Fragrant Bouquet Hosta                                          |
|                |                   |