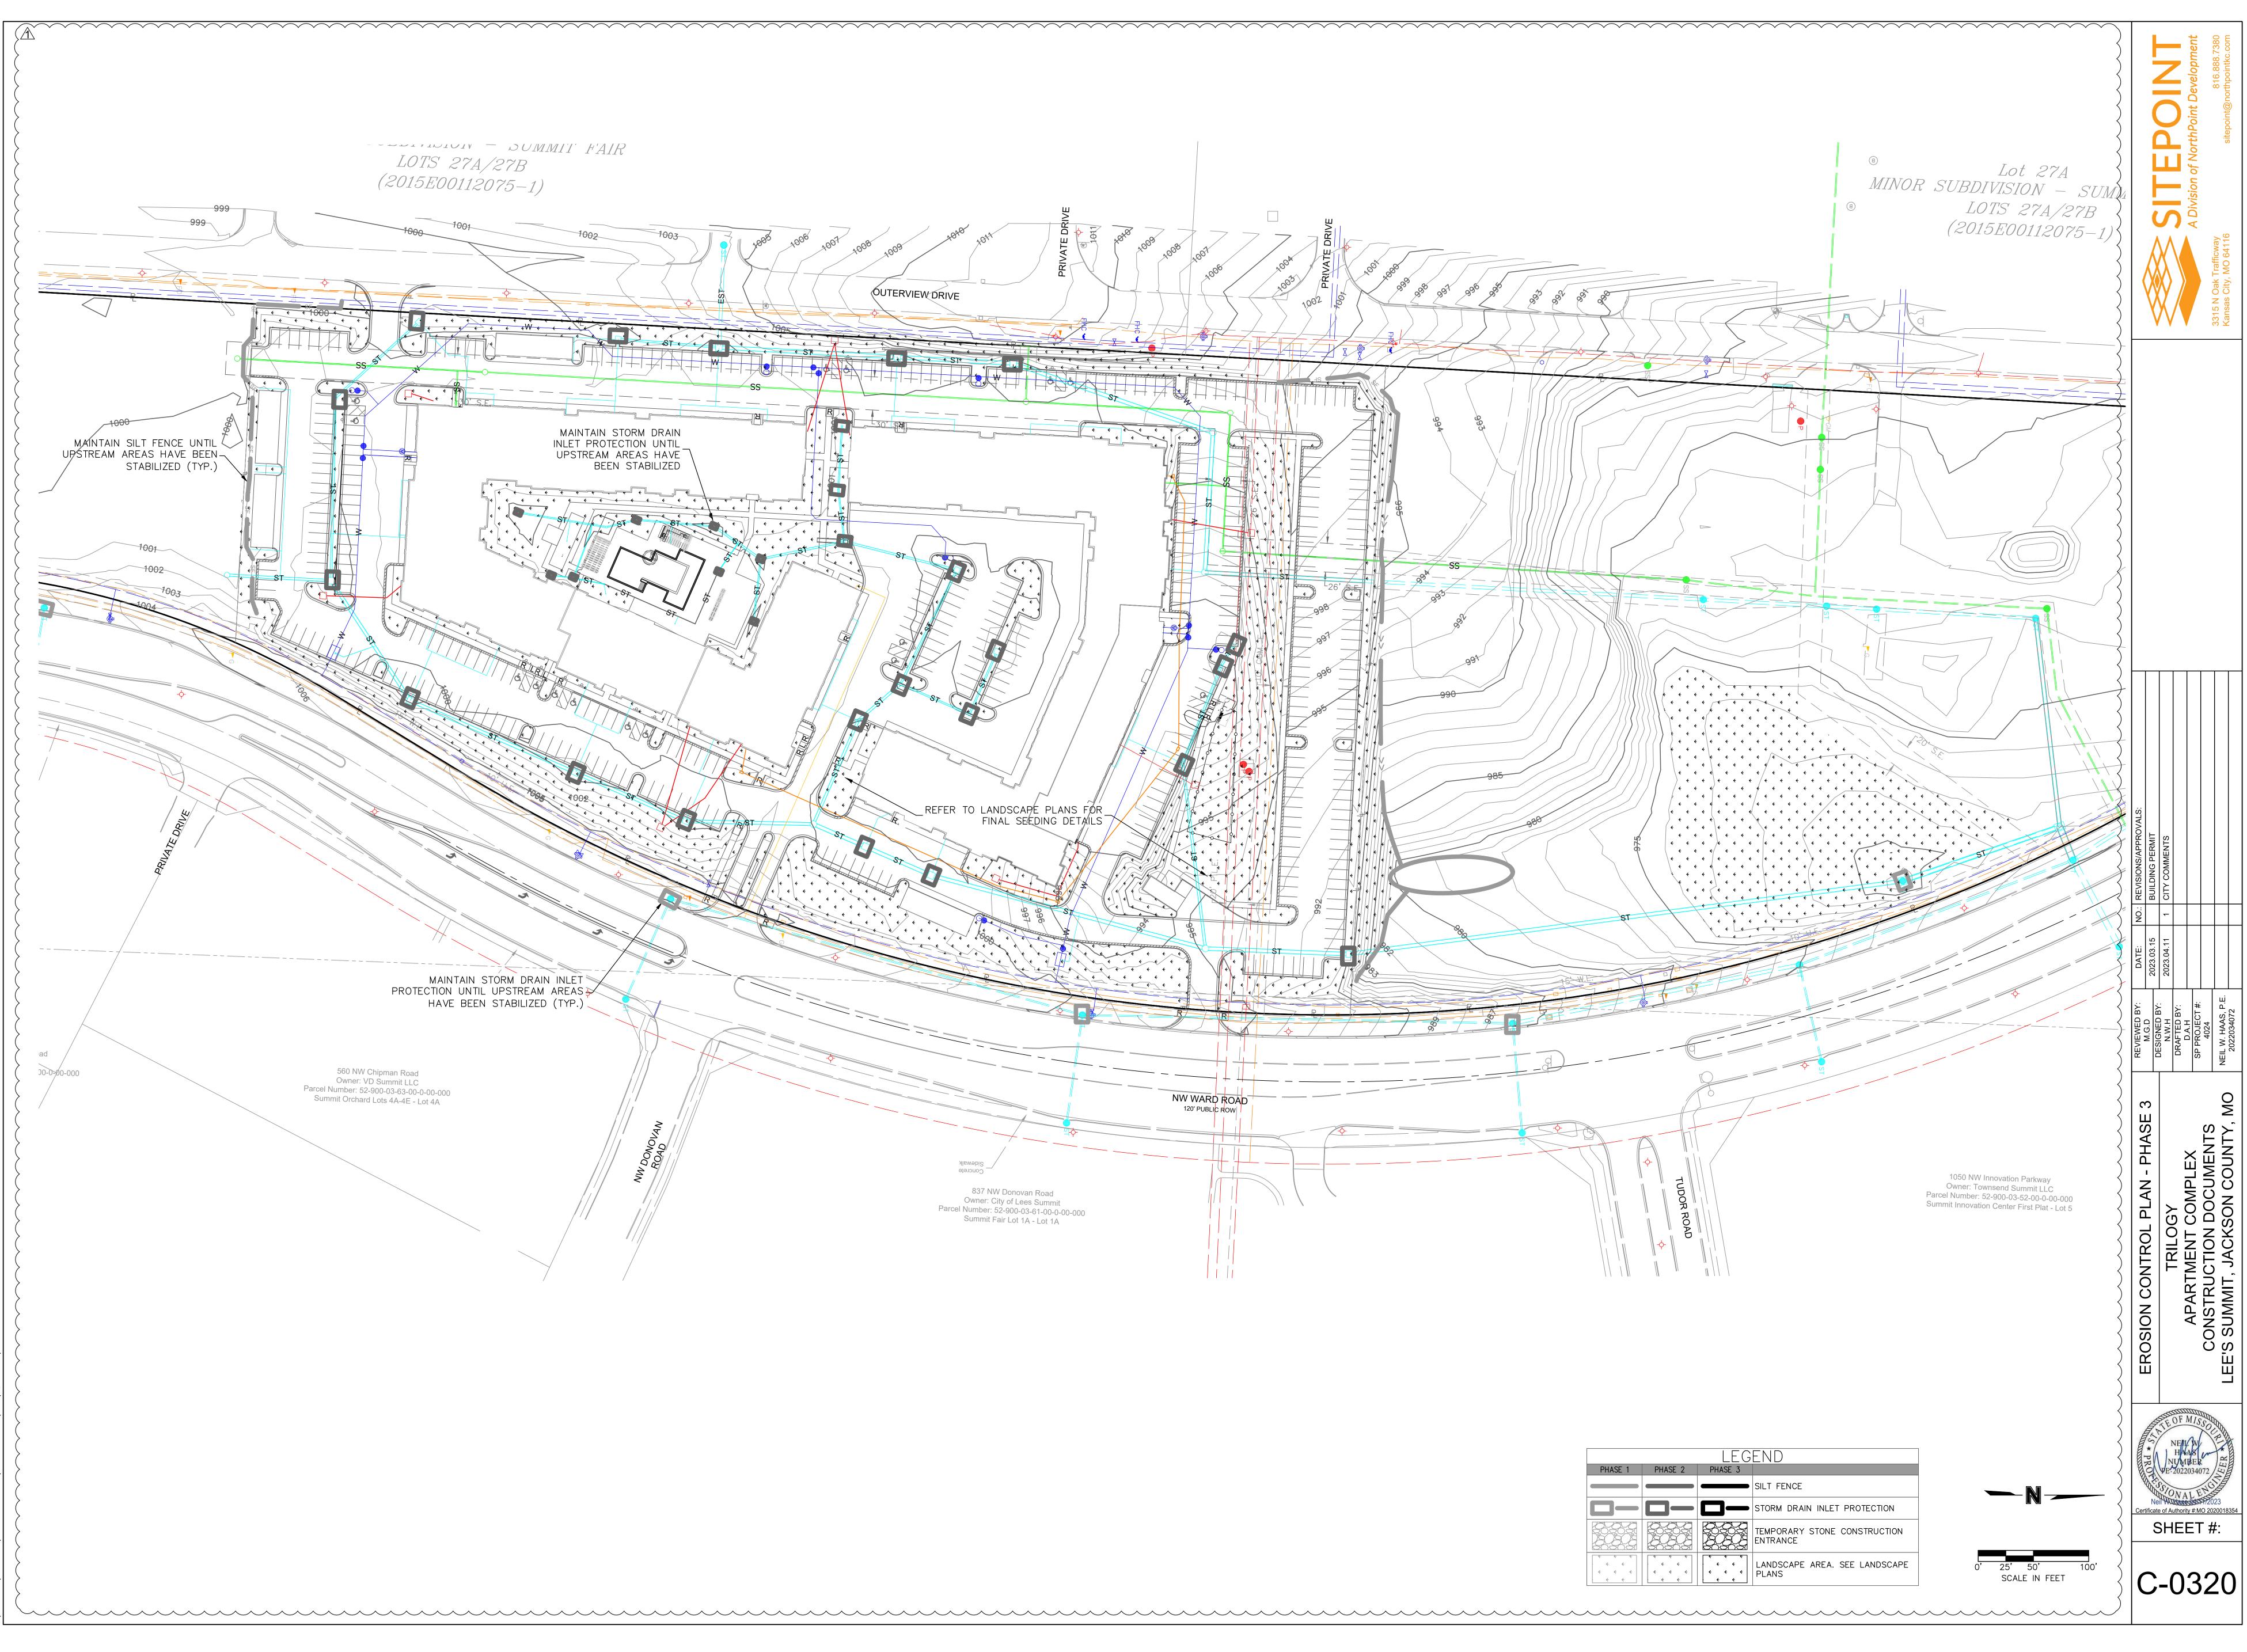

Y MAP SCALE 1:200









20'









N





| LEGEND  |                                |                                          |  |  |
|---------|--------------------------------|------------------------------------------|--|--|
| PHASE 1 | PHASE 2                        |                                          |  |  |
|         |                                | SILT FENCE                               |  |  |
|         |                                | STORM DRAIN INLET PROTECTION             |  |  |
|         |                                | TEMPORARY STONE CONSTRUCTION<br>ENTRANCE |  |  |
|         | * * *<br>* * *<br>* * *<br>* * | LANDSCAPE AREA. SEE LANDSCAPE<br>PLANS   |  |  |
|         |                                | TEMPORARY DIVERSION BERM                 |  |  |



| LEGEND                                                            |                                                                                                             |                                                                                 |                                          |
|-------------------------------------------------------------------|-------------------------------------------------------------------------------------------------------------|---------------------------------------------------------------------------------|------------------------------------------|
| PHASE 1                                                           | PHASE 2                                                                                                     | PHASE 3