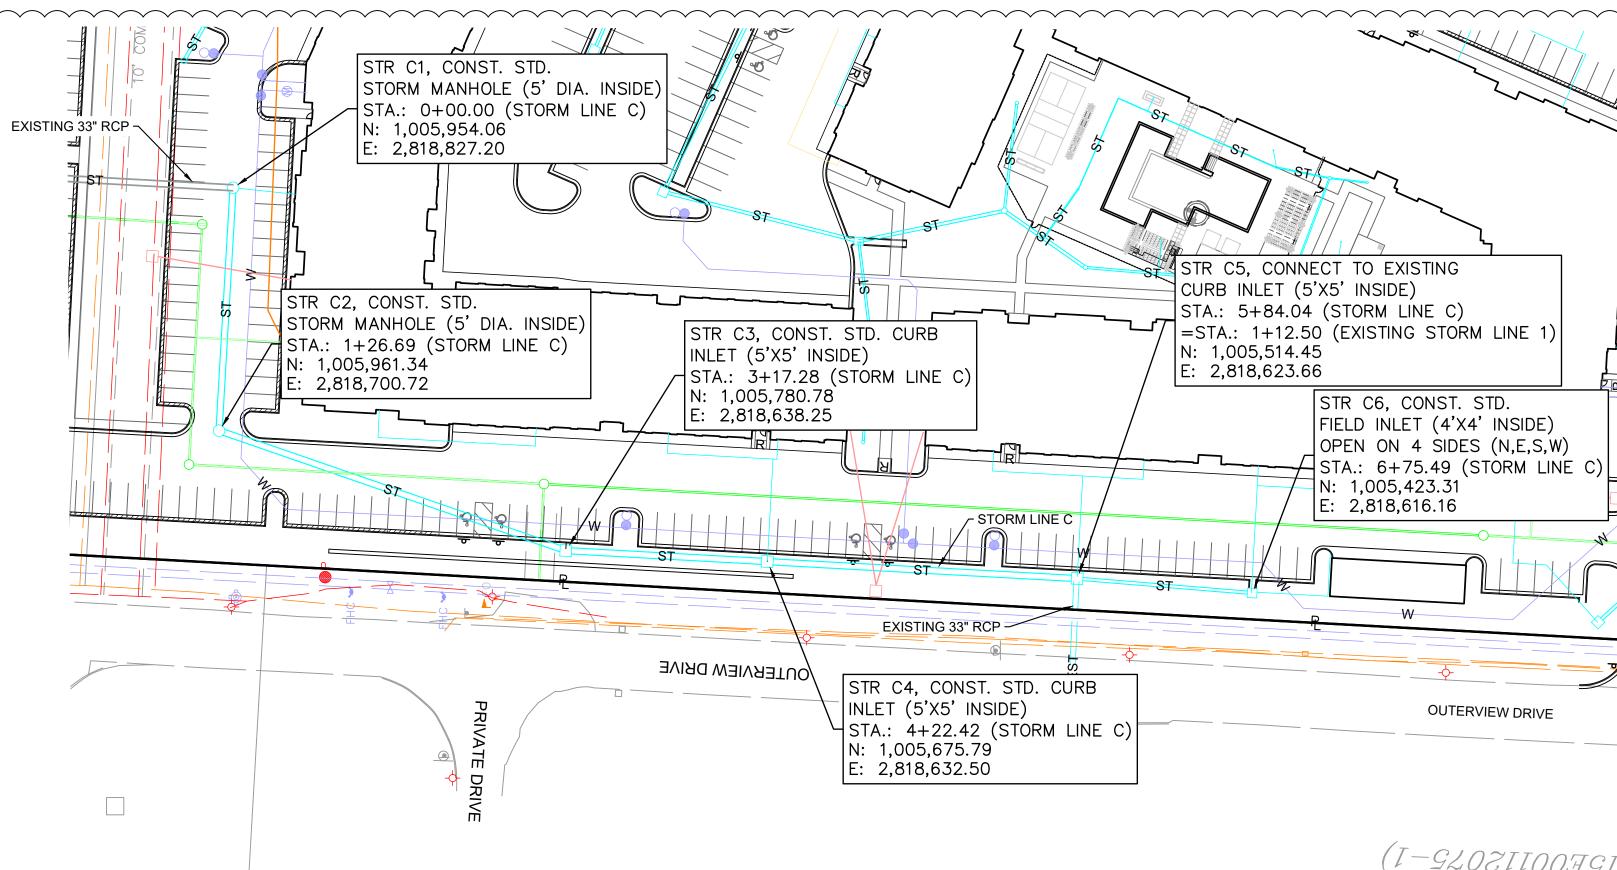

# TRILOGY **APARTMENT COMPLEX CONSTRUCTION DOCUMENTS**

IN LEE'S SUMMIT, JACKSON COUNTY, MO