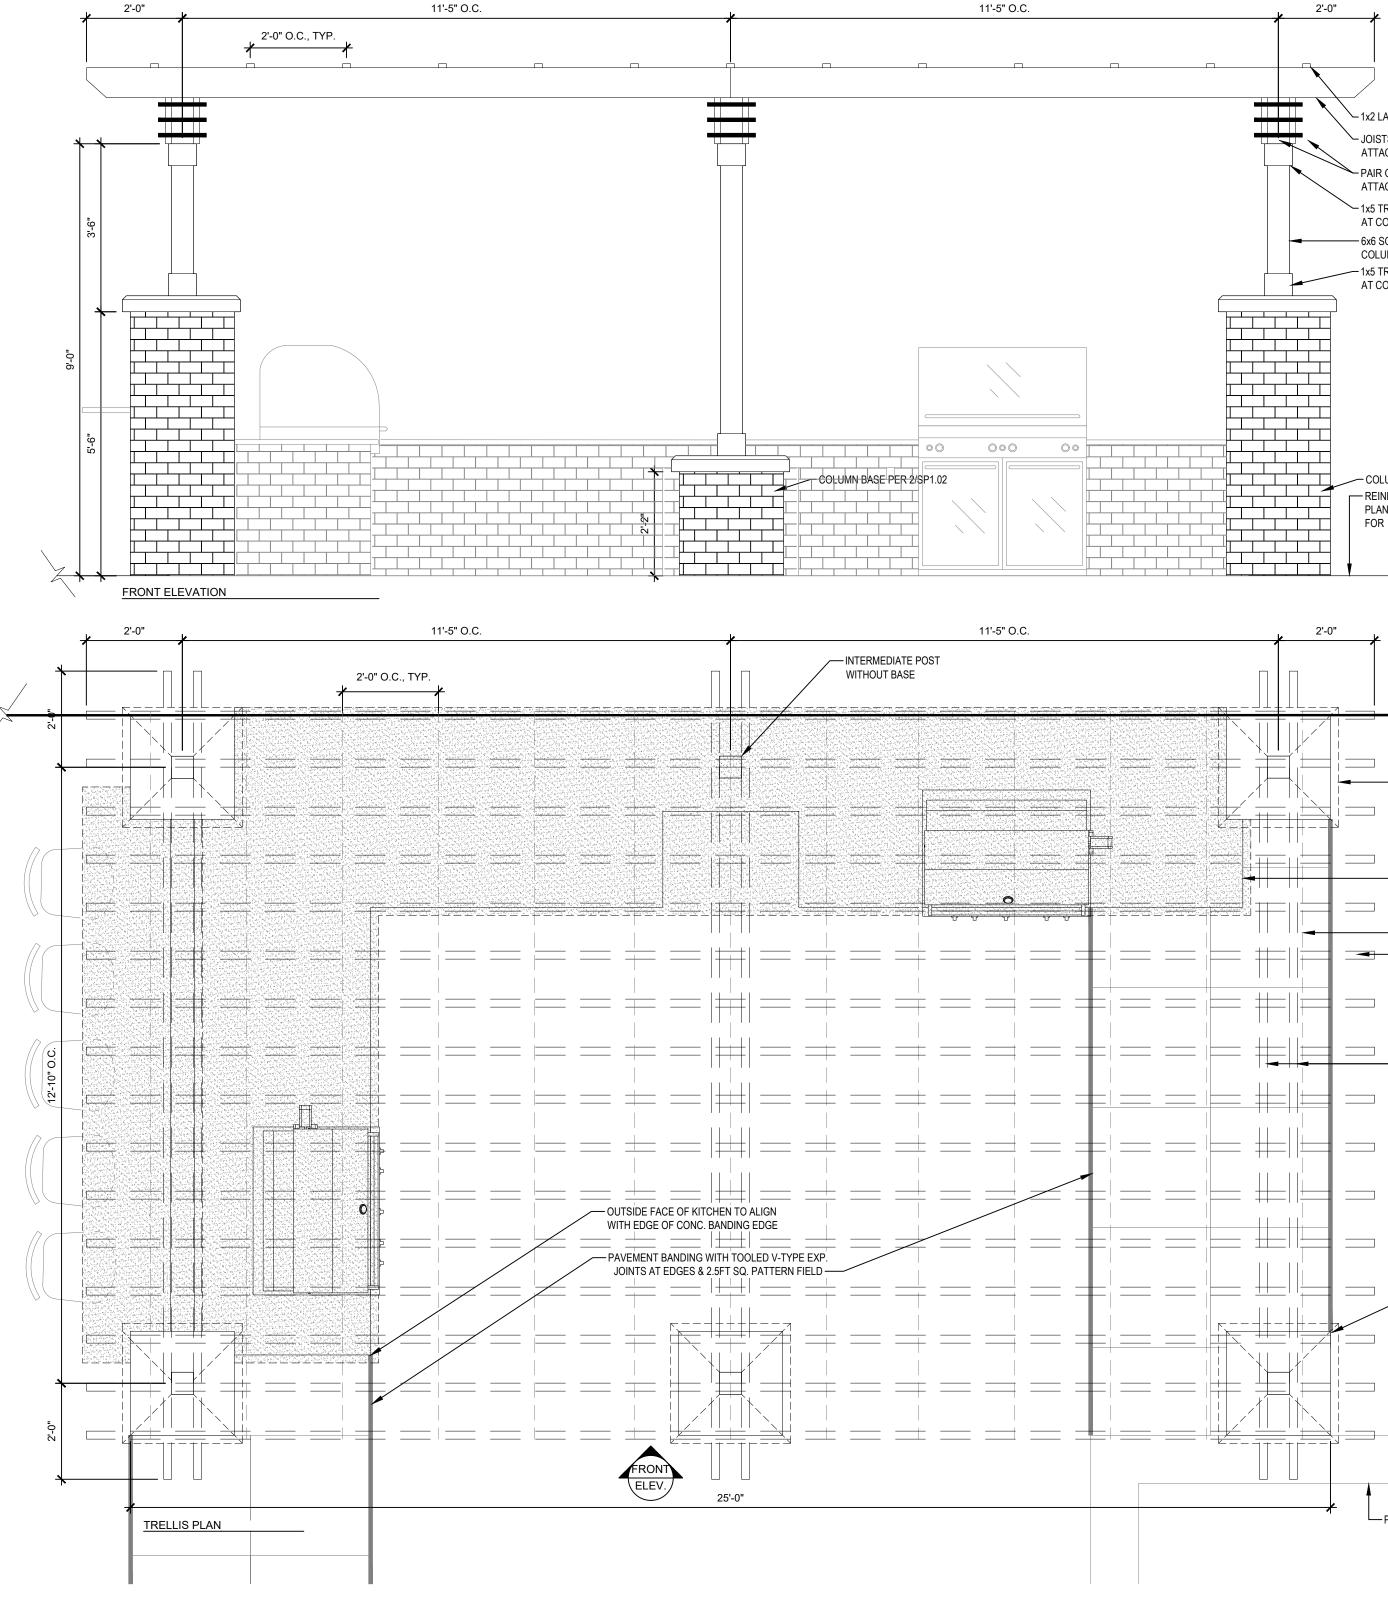

VIL ENGINEER GRADING PLAN. 5. REPORT ANY DISCREPANCIES OR MISSING INFORMATION IMMEDIATELY TO THE LANDSCAPE ARCHITECT. DO NOT WILLFULLY PROCEED WITH CONSTRUCTION AS DESIGNED WHERE IT IS FOUND THAT KNOWN
- DISCREPANCIES EXIST. THE CONTRACTOR SHALL ASSUME FULL RESPONSIBILITY FOR ALL NECESSARY REVISIONS DUE TO FAILURE TO GIVE SUCH NOTIFICATION. 6. ALL WOOD MEMBERS TO BE TREATED LUMBER, STAINED OR PAINTED PER SPECS., COLOR AS SELECTED BY
- OWNER.
- 7. ALL FLATWORK CONCRETE TO BE PER CIVIL ENGINEER SPECS. 8. ALL VENEER MATERIALS ARE TO BE INSTALLED PER MANUFACTURER SPECS ACCORDING TO THE SUBSTRATE ON WHICH THEY ARE APPLIED. THIS INCLUDES ALL WATERPROOFING AND FLASHING NEEDS. 9. ALL CAST STONE TO BE SUBMITTAL AS SHOP DRAWING FOR APPROVAL. SILICONE SEAL ALL JOINTS, COLOR
- TO MATCH CAST STONE.





# 1) KITCHEN TRELLIS STRUCTURE



\_\_\_\_\_1'-0" O.C., TYP.

+

2'-0"

12'-10" O.C.

2'-0"



**SP-103** 

SITE NOTES

STONE.

- 1. UNLESS NOTED OTHERWISE IN THE PLANS & DETAILS, NEAT EXCAVATE ALL FOOTINGS INTO 2000 PSF (MIN.) SOIL (FIELD
- VERIFY). 3000 PSI CONC. (+/- 4" SLUMP). ALL EXPANSION JOINTS (EJ) TO HAVE SELF LEVELING CAULK OVER FELT TO SEAL - COLOR TO MATCH ADJACENT PAVING. 3. VERIFY ALL STRUCTURAL INFORMATION WITH STRUCTURAL ENGINEER, INCLUDING, BUT NOT LIMITED TO, WOOD MEMBER
- SIZES, ALL ANCHORING CONDITIONS, AND FOOTING/FOUNDATION SIZE AND REINFORCEMENT. 4. VERIFY ANY NOTED ELEVATIONS AGAINST CIVIL ENGINEER GRADING PLAN. 5. REPORT ANY DISCREPANCIES OR MISSING INFORMATION IMMEDIATELY TO THE LANDSCAPE ARCHITECT. DO NOT
- WILLFULLY PROCEED WITH CONSTRUCTION AS DESIGNED WHERE