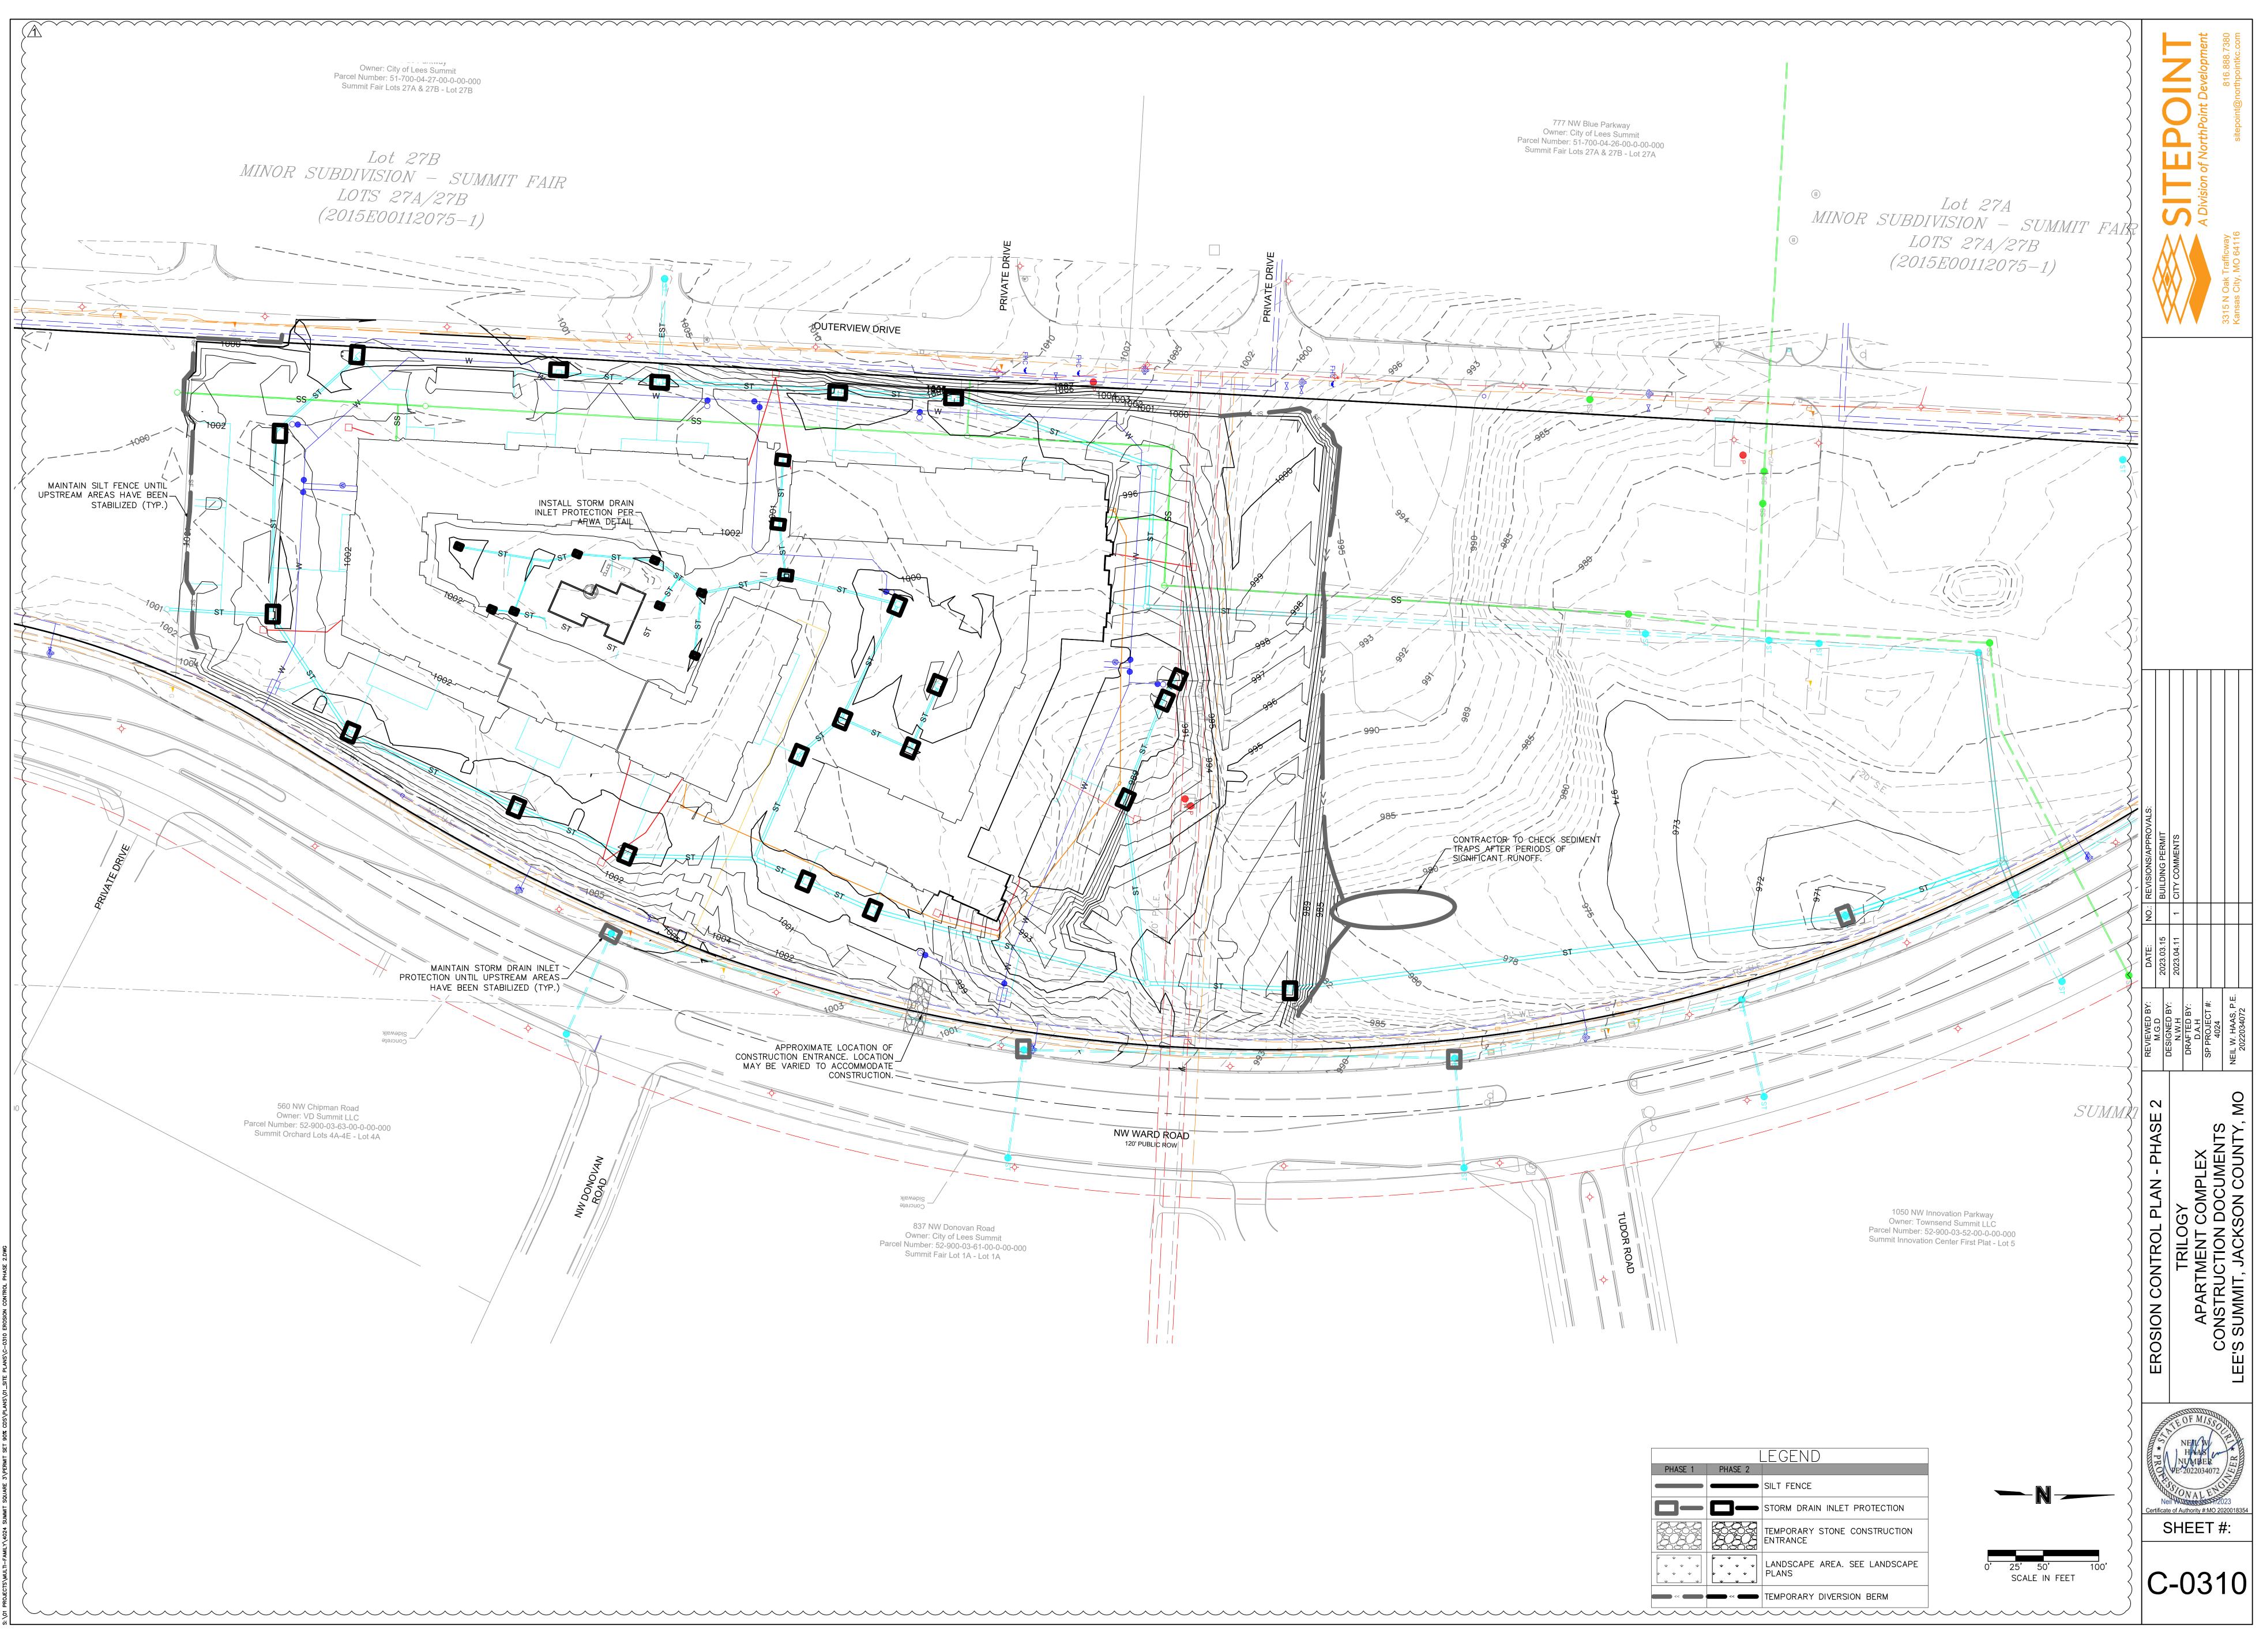

UNIT MATR | IX     |
|---------|-----------|--------|
|         | BUILDING  | 1      |
|         | # UNITS   | # BEDS |
| STUDIO  | 13        | 13     |
| 1 BED   | 88        | 88     |
| 2 BED   | 77        | 154    |
| GUEST   | 1         | 1      |
| TOTAL   | 179       | 256    |
|         | BUILDING  | 2      |
|         | # UNITS   | # BEDS |
| STUDIO  | 7         | 7      |
| 1 BED   | 69        | 69     |
| 2 BED   | 69        | 138    |
| TOTAL   | 145       | 214    |
|         | SITE TOTA | L      |
|         | # UNITS   | # BEDS |
| STUDIO  | 20        | 20     |
| 1 BED   | 157       | 157    |
| 2 BED   | 146       | 292    |
| GUEST   | 1         | 1      |
| TOTAL   | 323       | 469    |
| GUEST S | TALLS     |        |





KEY MAP SCALE 1:200









20'









N





| LEGEND  |                                |                                          |  |  |
|---------|--------------------------------|------------------------------------------|--|--|
| PHASE 1 | PHASE 2                        |                                          |  |  |
|         |                                | SILT FENCE                               |  |  |
|         |                                | STORM DRAIN INLET PROTECTION             |  |  |
|         |                                | TEMPORARY STONE CONSTRUCTION<br>ENTRANCE |  |  |
|         | * * *<br>* * *<br>* * *<br>* * | LANDSCAPE AREA. SEE LANDSCAPE<br>PLANS   |  |  |
|         |                                | TEMPORARY DIVERSION BERM                 |  |  |



| LEGEND