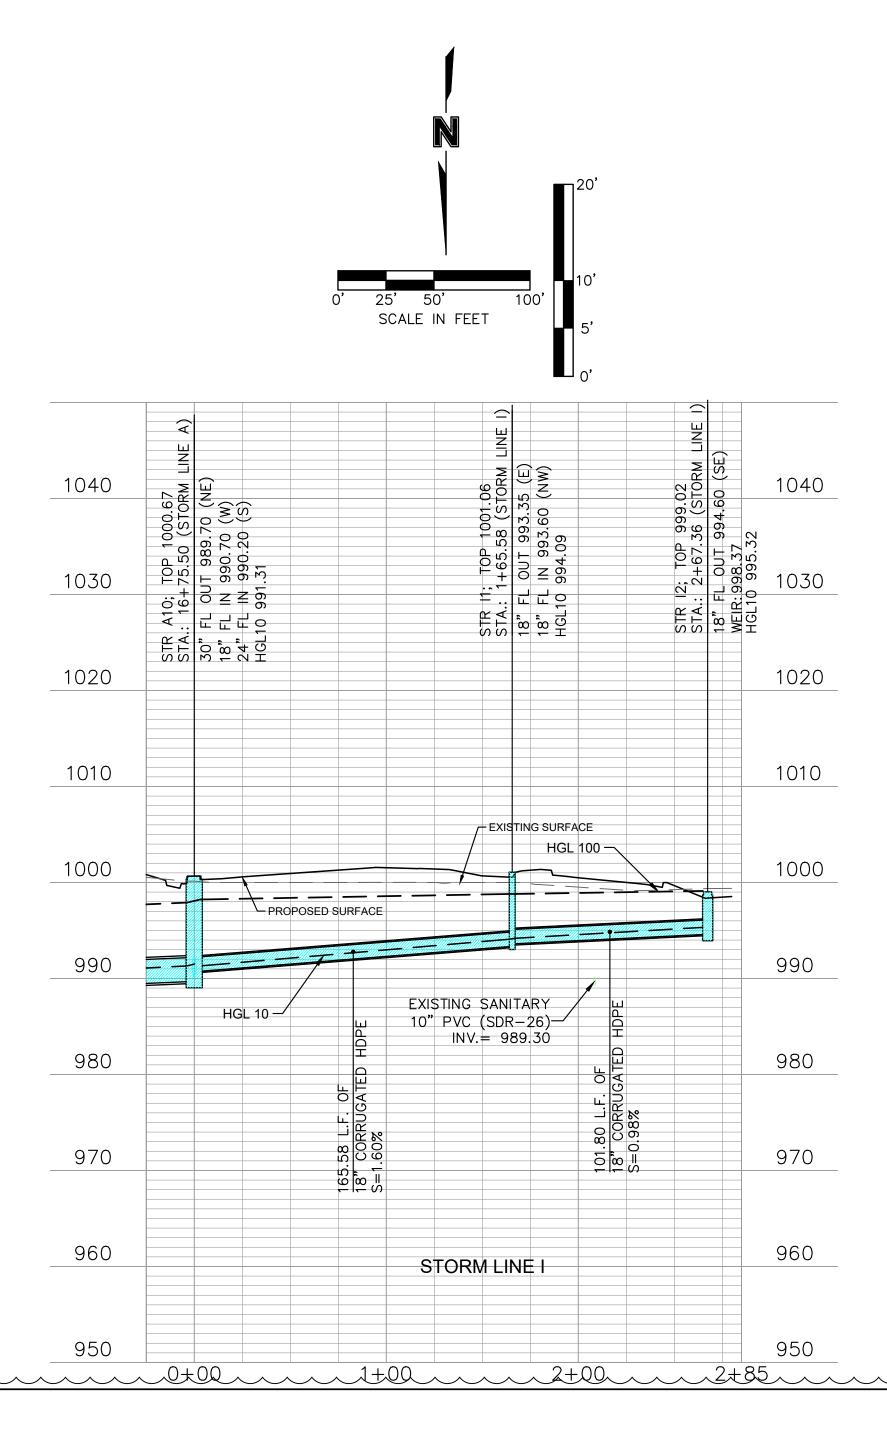

|





















|     | LEGEND               |
|-----|----------------------|
| 100 | EXISTING INDEX CONTO |
| 100 | EXISTING INTERMEDIAT |
|     | RIDGE LINE           |
| 00  | STORM STRUCTURE NU   |
| A   | DRAINAGE AREA        |
| С   | RUNOFF COEFFICIENT   |
|     |                      |

|          |             |                 | T                 | 1          |                 | PII               | PE DESIGN TABLE (10-) | (EAR)      |          |                              | <u>г</u>                  |               | 1             |         |                          | <del></del> |
|----------|-------------|-----------------|-------------------|------------|-----------------|-------------------|-----------------------|------------|----------|------------------------------|------------