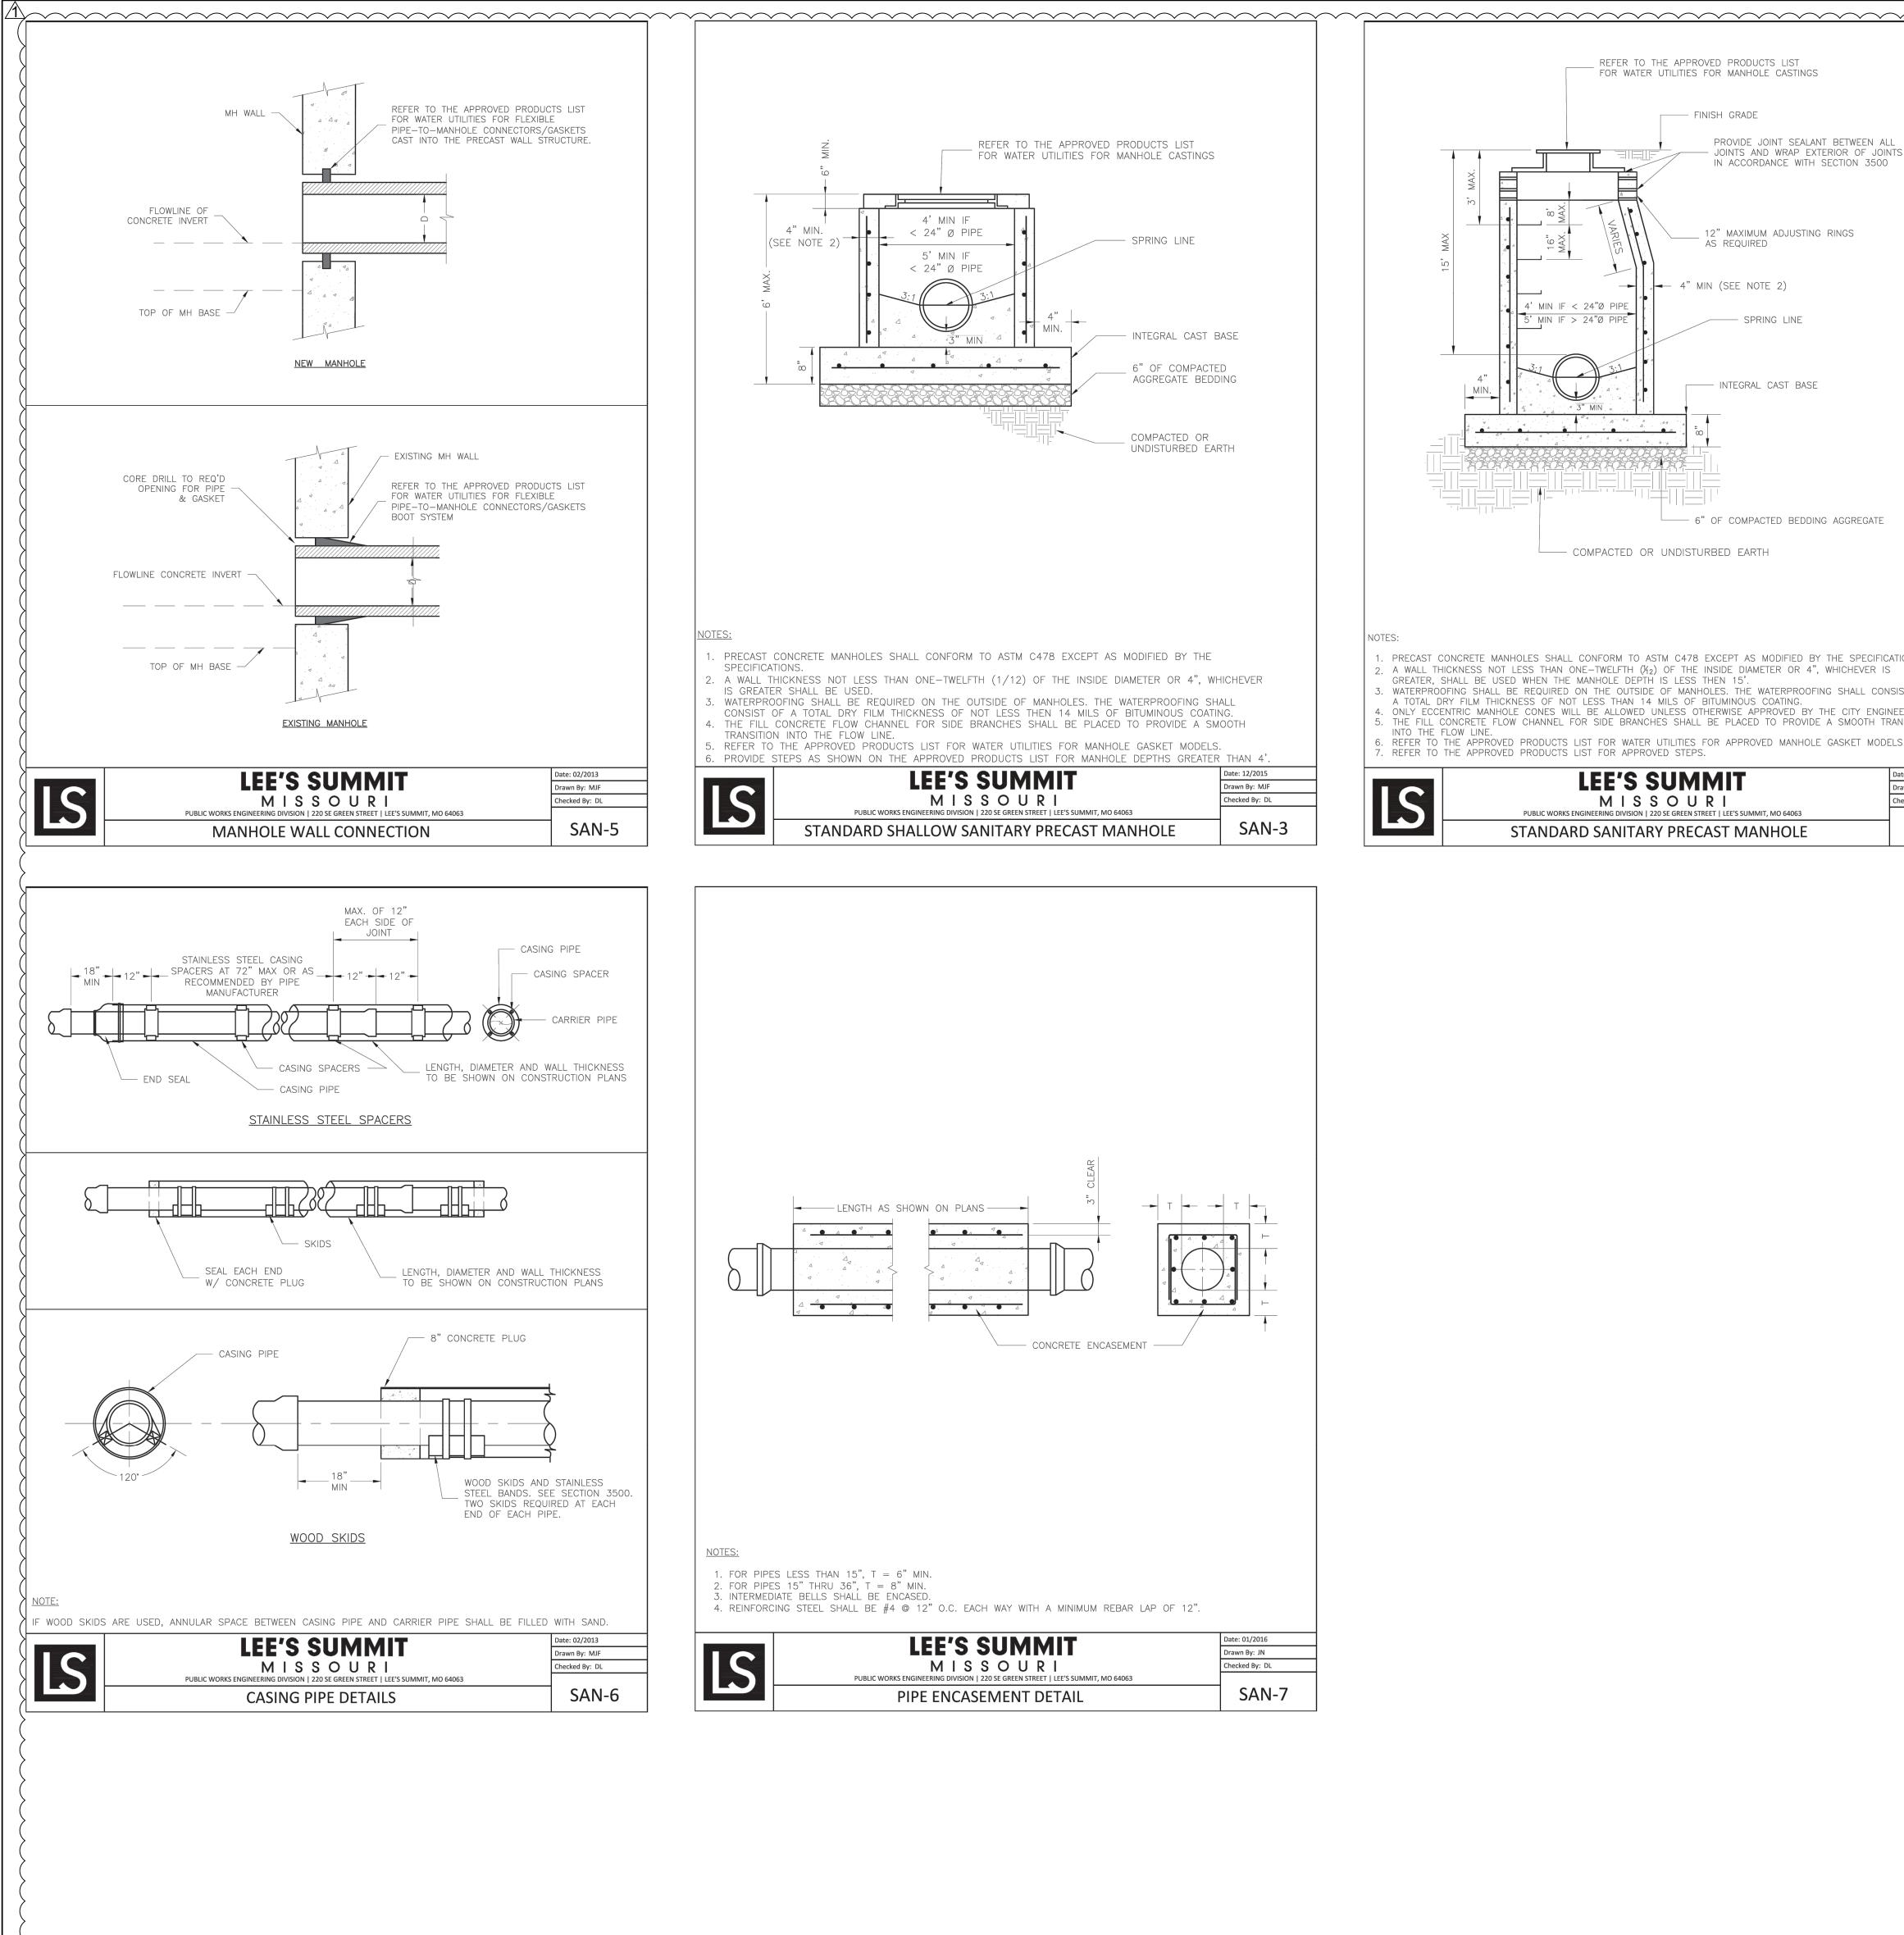

| 1001.09                   | 985.66       | 0.71          | 0.68    | 5                    |
| $\zeta$    | STR C5   | 161.58      | 981.87          | 980.88            | 0.61       | 36.00         | 0.012       | 56.55         | 60.96      | 8.62     | 0.15                         | 999.54                    | 987.02       | 0.46          | 0.76    | 5                    |
|            | STR C6   | 91.45       | 995.50          | 994.13            | 1.50       | 18.00         | 0.012       | 13.92         | 4.64       | 4.65     | 0.15                         | 1001.12                   | 996.33       | 0.5           | 0.72    | 5                    |



















TS\MULTI-FAMILY\4024 SUMMIT SQUARE 3\PERMIT SET 90% CDS\PLANS\01\_SITE PLANS\C-0700 WATER















| No.<br>No.<br>No.<br>No.<br>No.<br>No.<br>No.<br>No.<br>No.<br>No.