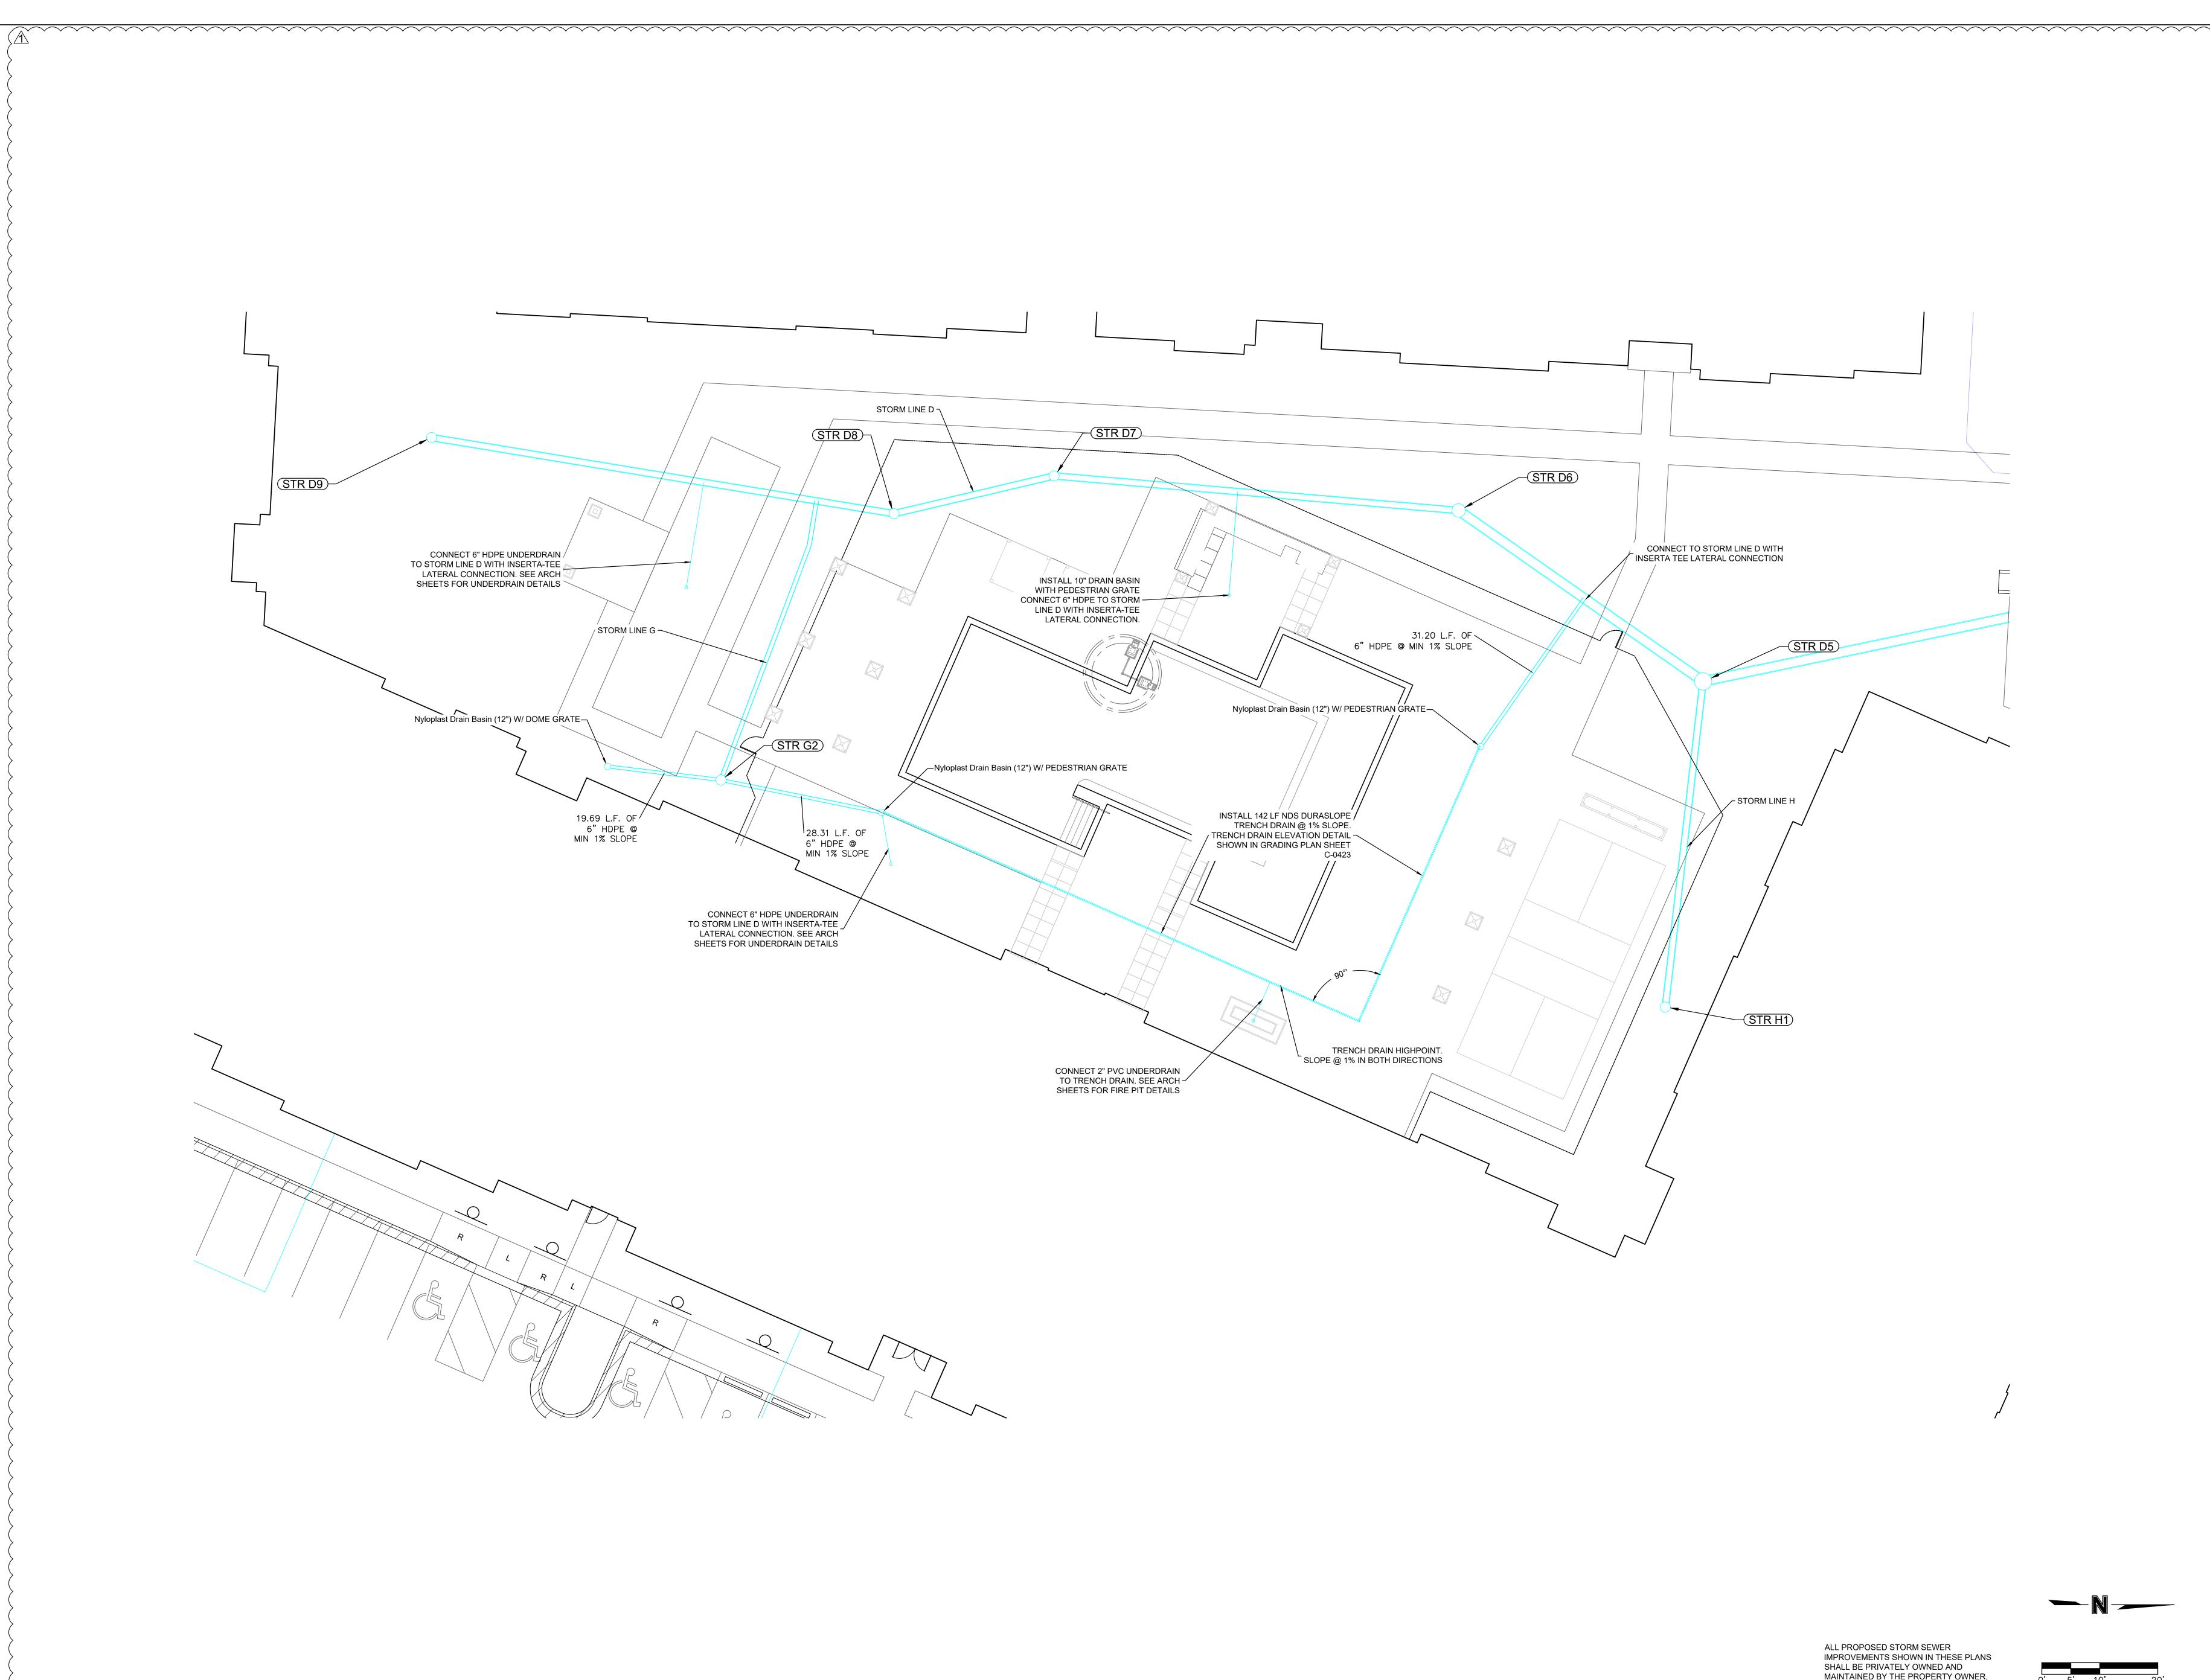

•   •   •     •   •   •     •   •   • | LANDSCAPE AREA. SEE LANDSCAPE<br>PLANS   |



Ο  $\geq$ 









|     | LEGE          |
|-----|---------------|
| TC- | TOP OF CURB   |
| PV- | TOP OF PAVE   |
| SW- | SIDEWALK      |
| FF— | FINISHED FLOO |
| EG— | EXISTING GRA  |
| PG- | PROPOSED GR   |
| TE- | TOP ELEVATIO  |
| TS- | TOP OF STEP   |
| BS- | BOTTOM OF S   |
| TW— | PROPOSED GR   |
| BW- | PROPOSED GRA  |
|     |               |





|     | LEGE          |
|-----|---------------|
| TC- | TOP OF CURE   |
| PV- | TOP OF PAVE   |
| SW- | SIDEWALK      |
| FF- | FINISHED FLO  |
| EG- | EXISTING GRA  |
| PG- | PROPOSED GI   |
| TE- | TOP ELEVATION |
| TS- | TOP OF STEP   |
| BS- | BOTTOM OF S   |
| TW- | PROPOSED GI   |
| BW- | PROPOSED GR   |
|     |               |

















ALL PROPOSED STORM SEWER IMPROVEMENTS SHOWN IN THESE PLANS SHALL BE PRIVATELY OWNED AND MAINTAINED BY THE PROPERTY OWNER, PER CITY OF LEE'S SUMMIT CODE

10´



~ SCALE AN FEET ~ ~ ~ ~









(I-92071100291



|                                            | 3315 N Oak Trafficway Balano f NorthPoint Development   Bansas City, MO 64116 B1688.7380