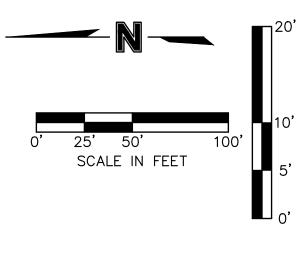

## PROJECT CONTROL:

CP 1 N:1005856.64 E:2818546.66 ELEVATION:1010.39 1-1/2" REBAR W/CAP

CP 2 N:1005467.89 E:2819172.83 ELEVATION:1006.37 1-1/2" REBAR W/CAP

CP 3 N:1004895.44 E:2818846.42 ELEVATION:1002.66 CHISELED "X"

CP 4 N:1006085.33 E:2819227.33 ELEVATION:991.98 1/2" REBAR W/ SITEPOINT CAP

CP 1000 N:1004637.63 E:2818559.79 ELEVATION:997.21 FOUND 1/2" REBAR

CP 1001 N:1007156.13 E:2818697.32 ELEVATION:976.80 FOUND CHISELED "+"