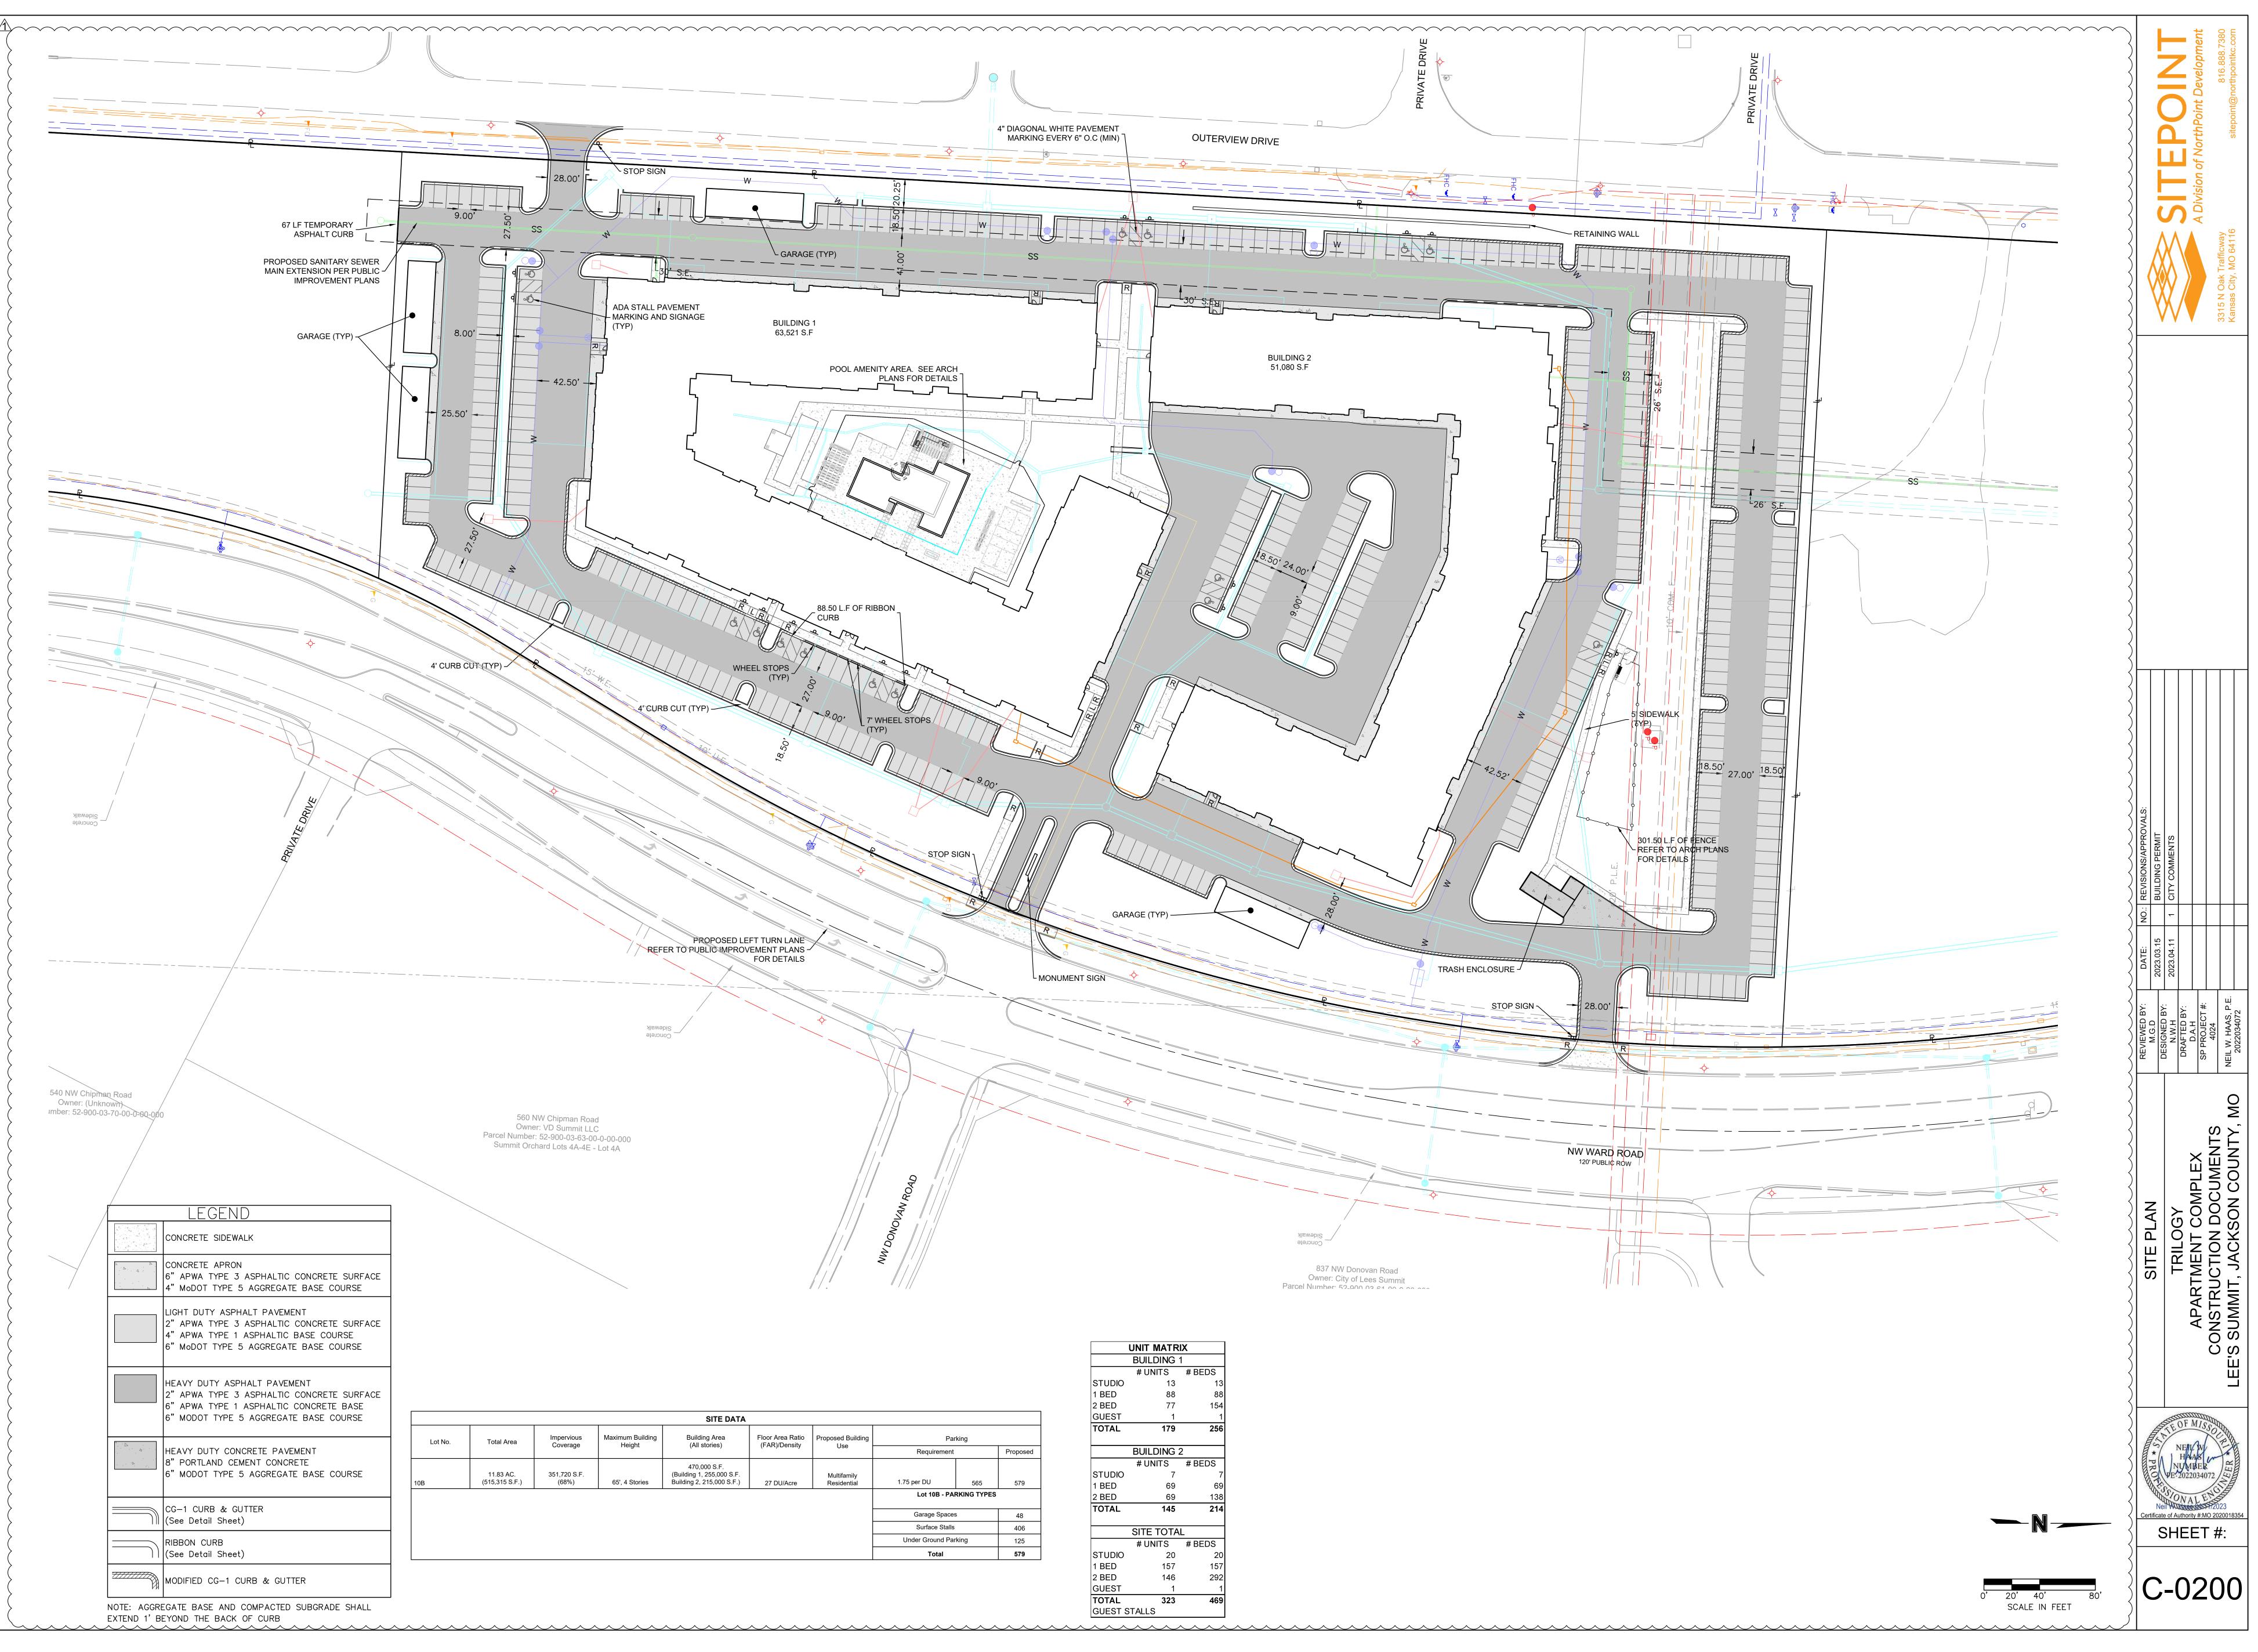

# TRILOGY **APARTMENT COMPLEX CONSTRUCTION DOCUMENTS**

IN LEE'S SUMMIT, JACKSON COUNTY, MO

# **PROPERTY DESCRIPTION:**

SCALE 1:300

AN 11.830 ACRE PORTION OF LOT 10, SUMMIT FAIR, SECOND PLAT, LOTS 8, 10-14 AND TRACT C, A SUBDIVISION IN LEE'S SUMMIT, JACKSON COUNTY, MISSOURI, BEING MORE PARTICULARLY DESCRIBED AS FOLLOWS: BEGINNING AT A POINT ON THE WEST LINE OF SAID LOT 10 BEING NORTH 3° 08' 10" EAST, A DISTANCE OF 457.59 FEET FROM A 1/2" IRON BAR FOUND AT THE SOUTHEAST CORNER THEREOF;