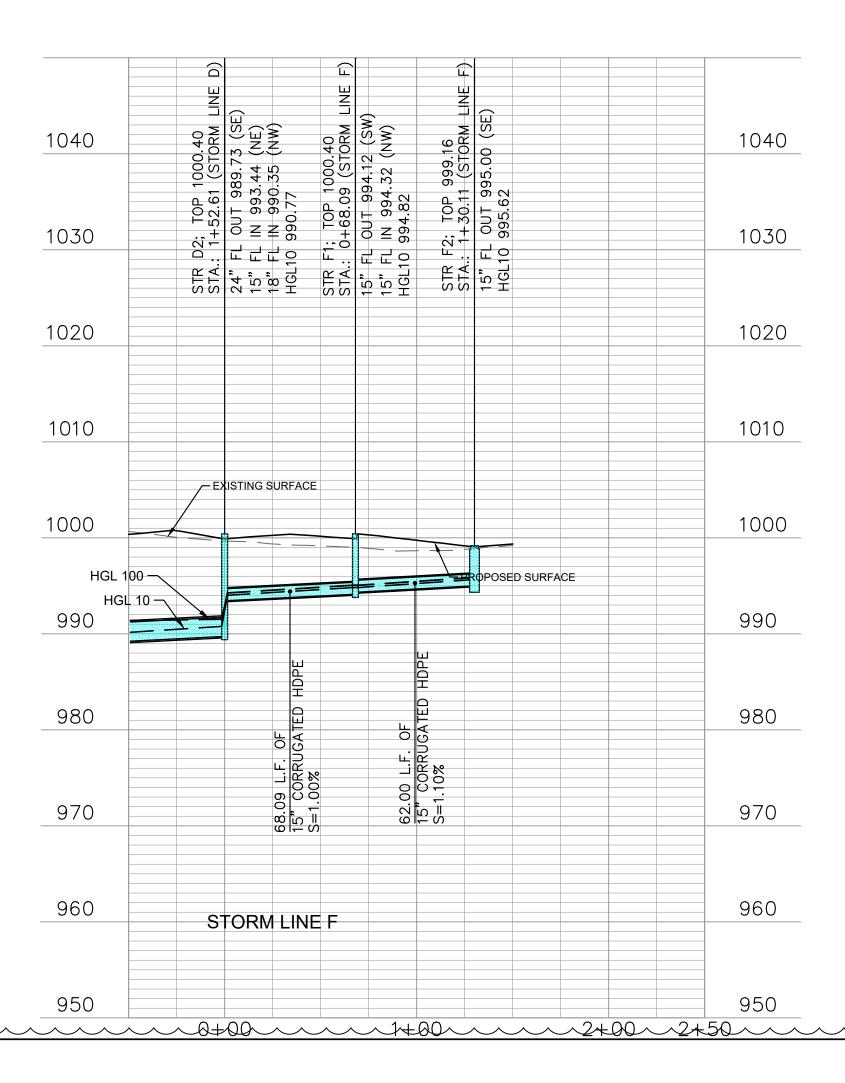

## PROJECT CONTROL:

CP 1 N:1005856.64 E:2818546.66 ELEVATION:1010.39 1-1/2" REBAR W/CAP

CP 2 N:1005467.89 E:2819172.83 ELEVATION:1006.37 1-1/2" REBAR W/CAP

CP 3 N:1004895.44 E:2818846.42 ELEVATION:1002.66 CHISELED "X"

CP 4 N:1006085.33 E:2819227.33 ELEVATION:991.98 1/2" REBAR W/ SITEPOINT CAP

CP 1000 N:1004637.63 E:2818559.79 ELEVATION:997.21 FOUND 1/2" REBAR

CP 1001 N:1007156.13 E:2818697.32 ELEVATION:976.80 FOUND CHISELED "+"