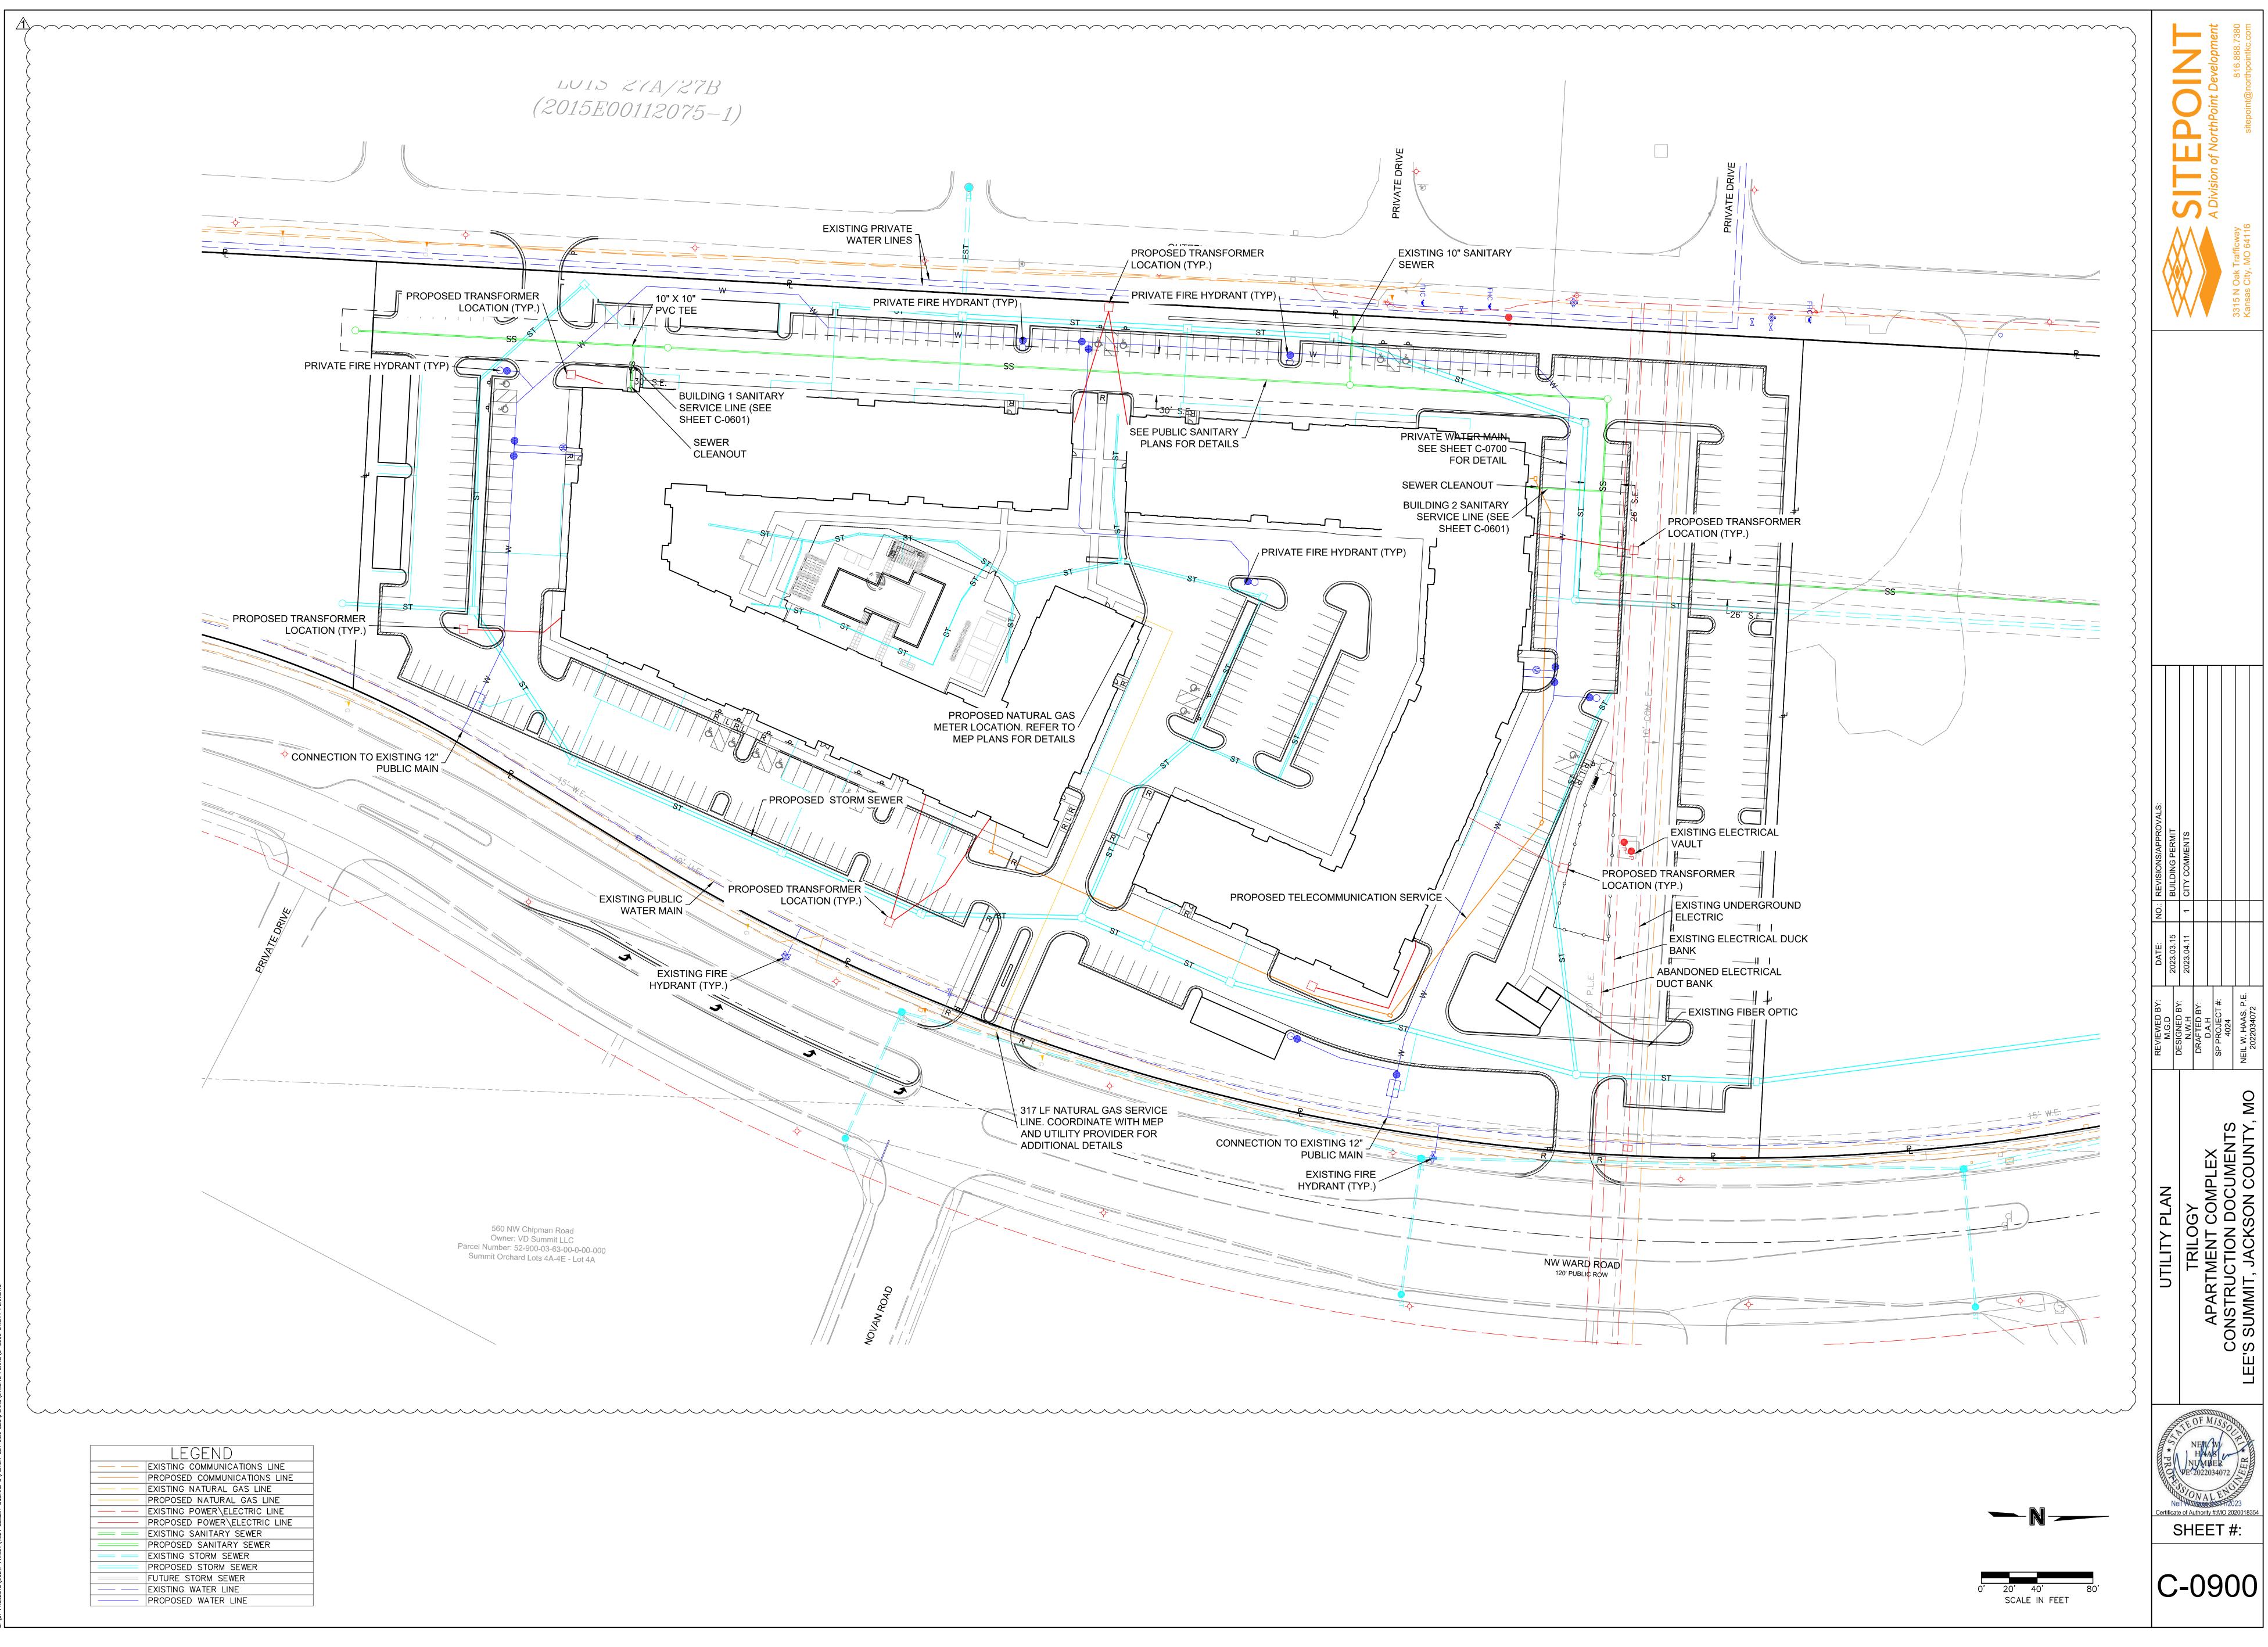

5                         | 1001.09                   | 985.66       | 0.71          | 0.68    | 5                    |
| $\zeta$    | STR C5   | 161.58      | 981.87          | 980.88            | 0.61       | 36.00         | 0.012       | 56.55         | 60.96      | 8.62     | 0.15                         | 999.54                    | 987.02       | 0.46          | 0.76    | 5                    |
|            | STR C6   | 91.45       | 995.50          | 994.13            | 1.50       | 18.00         | 0.012       | 13.92         | 4.64       | 4.65     | 0.15                         | 1001.12                   | 996.33       | 0.5           | 0.72    | 5                    |



















TS\MULTI-FAMILY\4024 SUMMIT SQUARE 3\PERMIT SET 90% CDS\PLANS\01\_SITE PLANS\C-0700 WATER















| No.<br>No.<br>No.<br>No.<br>No.<br>No.<br>No.<br>No.<br>No.<br>No.