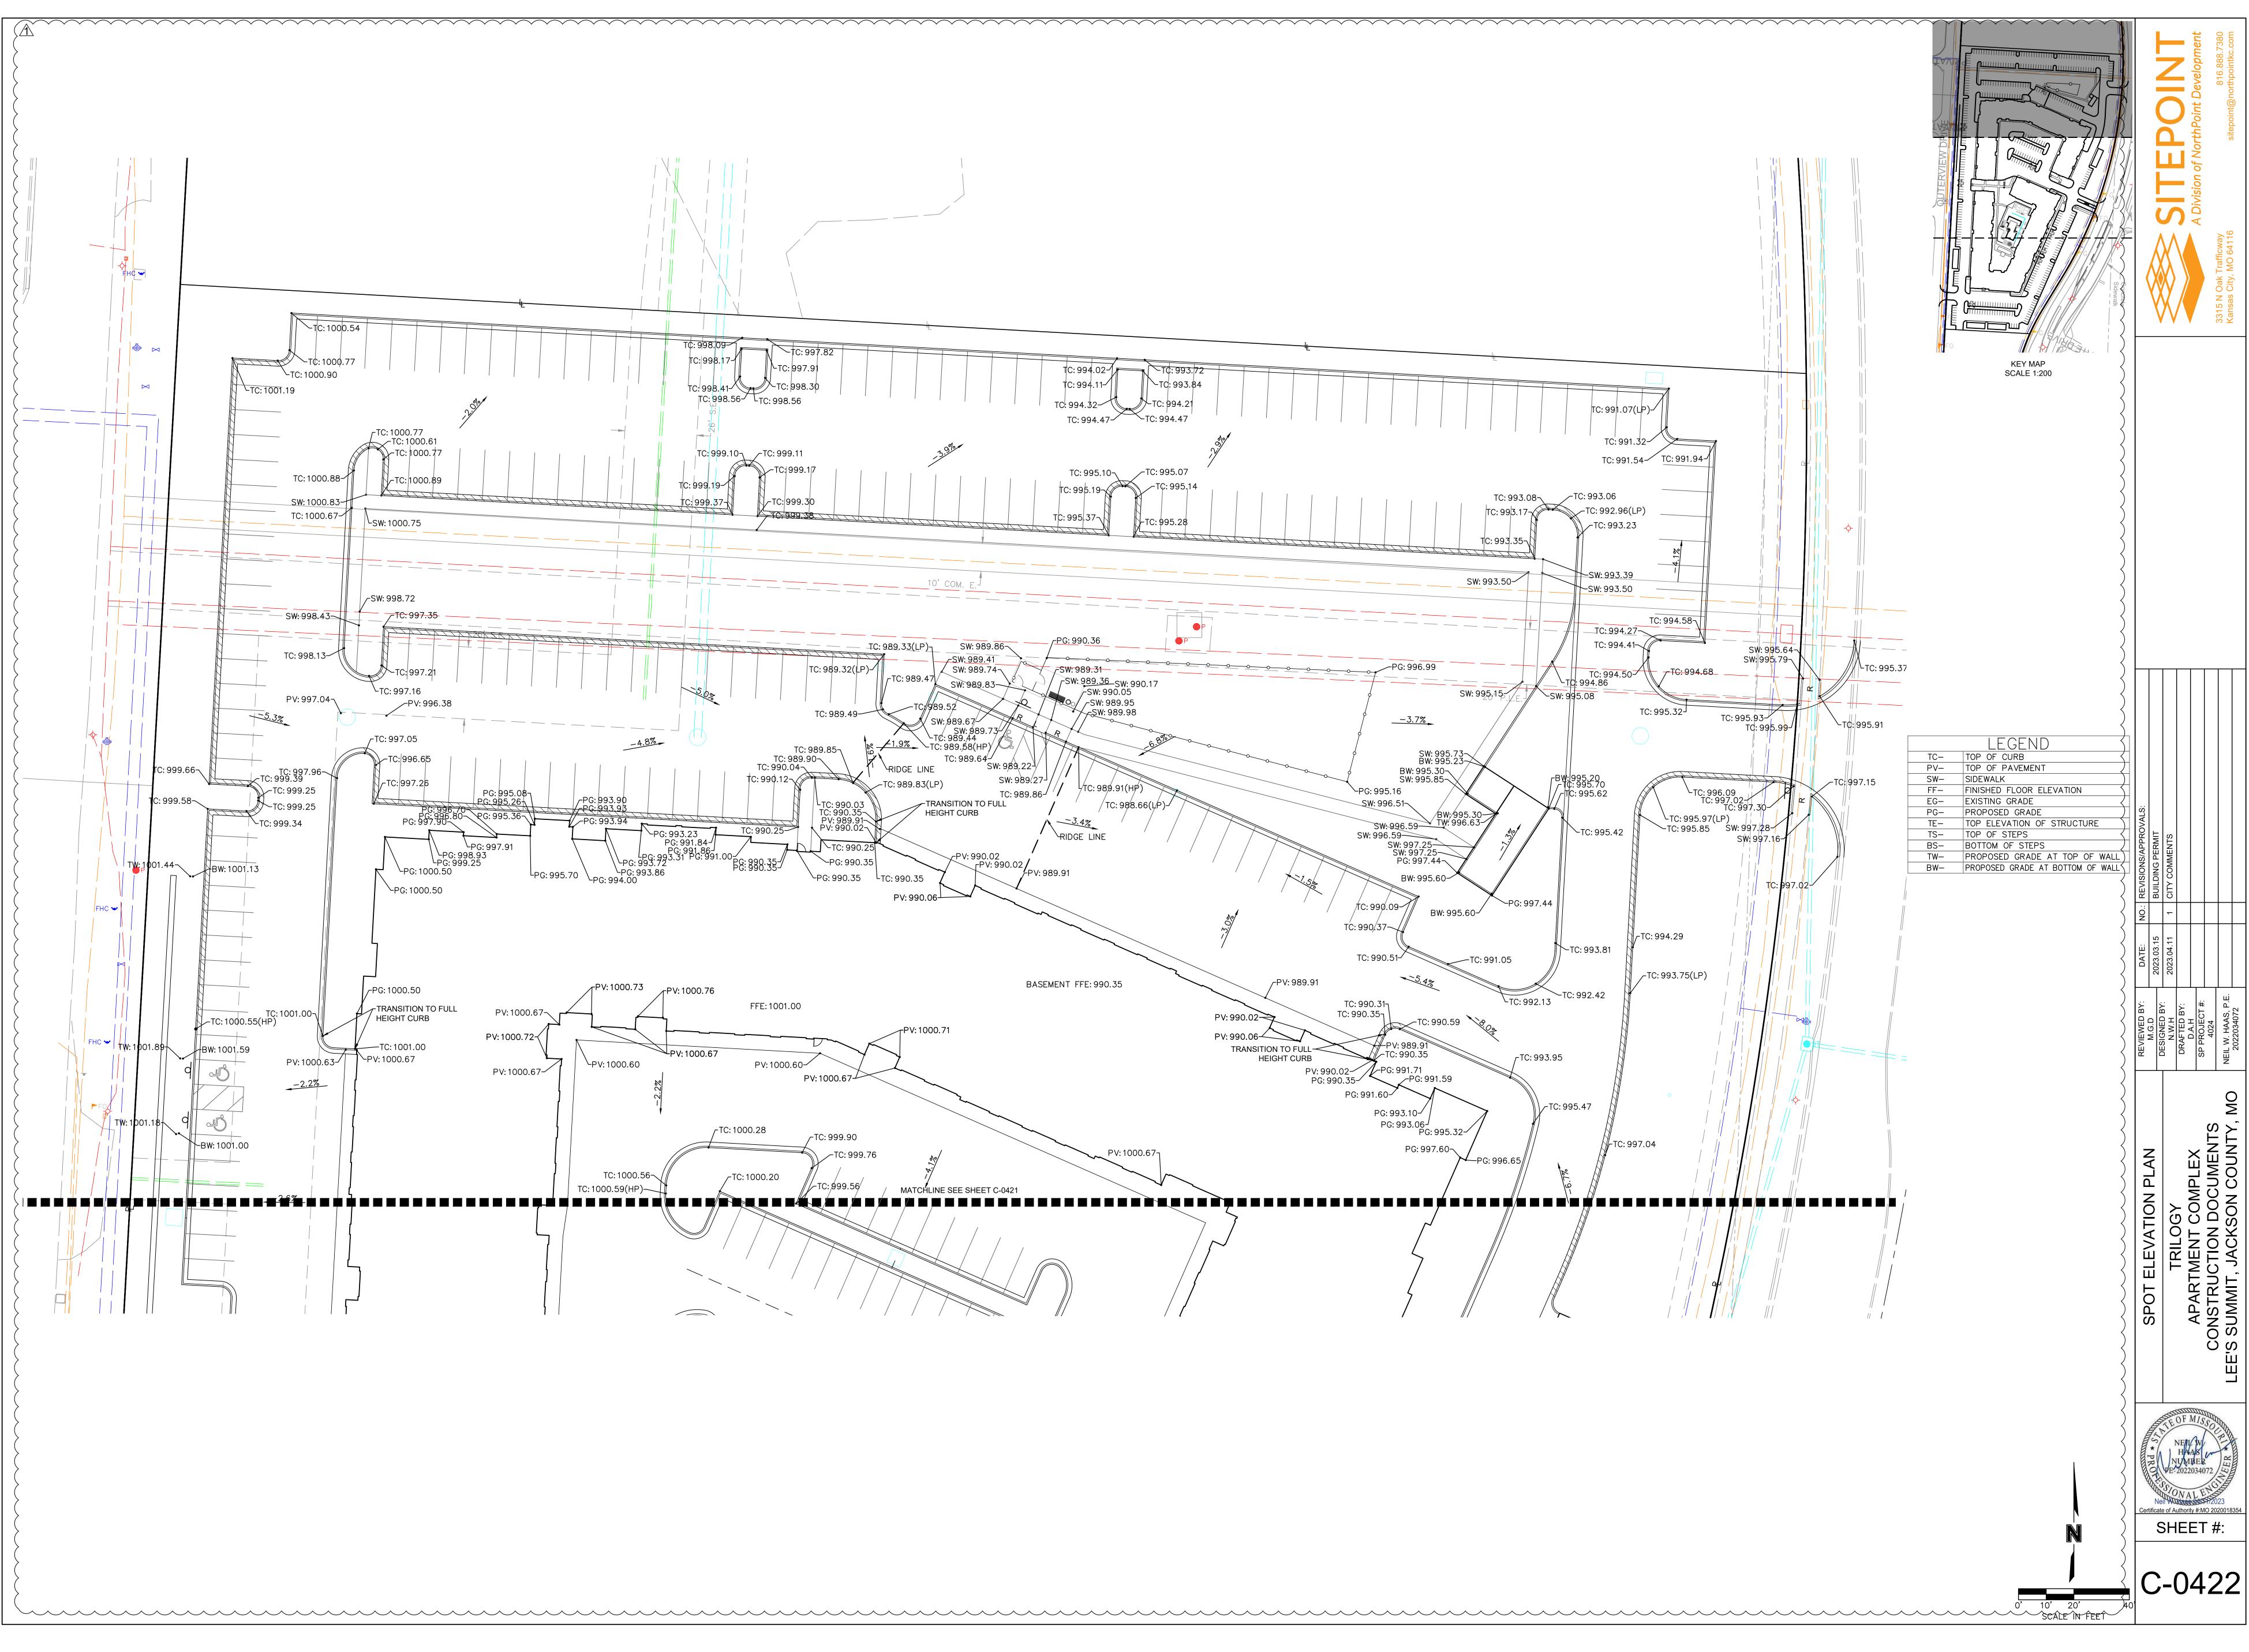

|                                                                                 | TEMPORARY STONE CONSTRUCTION<br>ENTRANCE |
| *   *   *     •   *   *     *   *   *     *   *   *     *   *   * | *   *   *     *   *   *     *   *   *     *   *   *     *   *   *     *   *   *     *   *   *     *   *   * | •   •   •     •   •   •     •   •   •     •   •   •     •   •   •     •   •   • | LANDSCAPE AREA. SEE LANDSCAPE<br>PLANS   |



Ο  $\geq$ 









|     | LEGE          |
|-----|---------------|
| TC- | TOP OF CURB   |
| PV- | TOP OF PAVE   |
| SW- | SIDEWALK      |
| FF— | FINISHED FLOO |
| EG— | EXISTING GRA  |
| PG- | PROPOSED GR   |
| TE- | TOP ELEVATIO  |
| TS- | TOP OF STEP   |
| BS- | BOTTOM OF S   |
| TW— | PROPOSED GR   |
| BW- | PROPOSED GRA  |
|     |               |





|     | LEGE          |
|-----|---------------|
| TC- | TOP OF CURE   |
| PV- | TOP OF PAVE   |
| SW- | SIDEWALK      |
| FF- | FINISHED FLO  |
| EG- | EXISTING GRA  |
| PG- | PROPOSED GI   |
| TE- | TOP ELEVATION |
| TS- | TOP OF STEP   |
| BS- | BOTTOM OF S   |
| TW- | PROPOSED GI   |
| BW- | PROPOSED GR   |
|     |               |

















ALL PROPOSED STORM SEWER IMPROVEMENTS SHOWN IN THESE PLANS SHALL BE PRIVATELY OWNED AND MAINTAINED BY THE PROPERTY OWNER, PER CITY OF LEE'S SUMMIT CODE

10´



~ SCALE AN FEET ~ ~ ~ ~









(I-92071100291



|                                            | 3315 N Oak Trafficway Balano f NorthPoint Development   Bansas City, MO 64116 B1688.7380