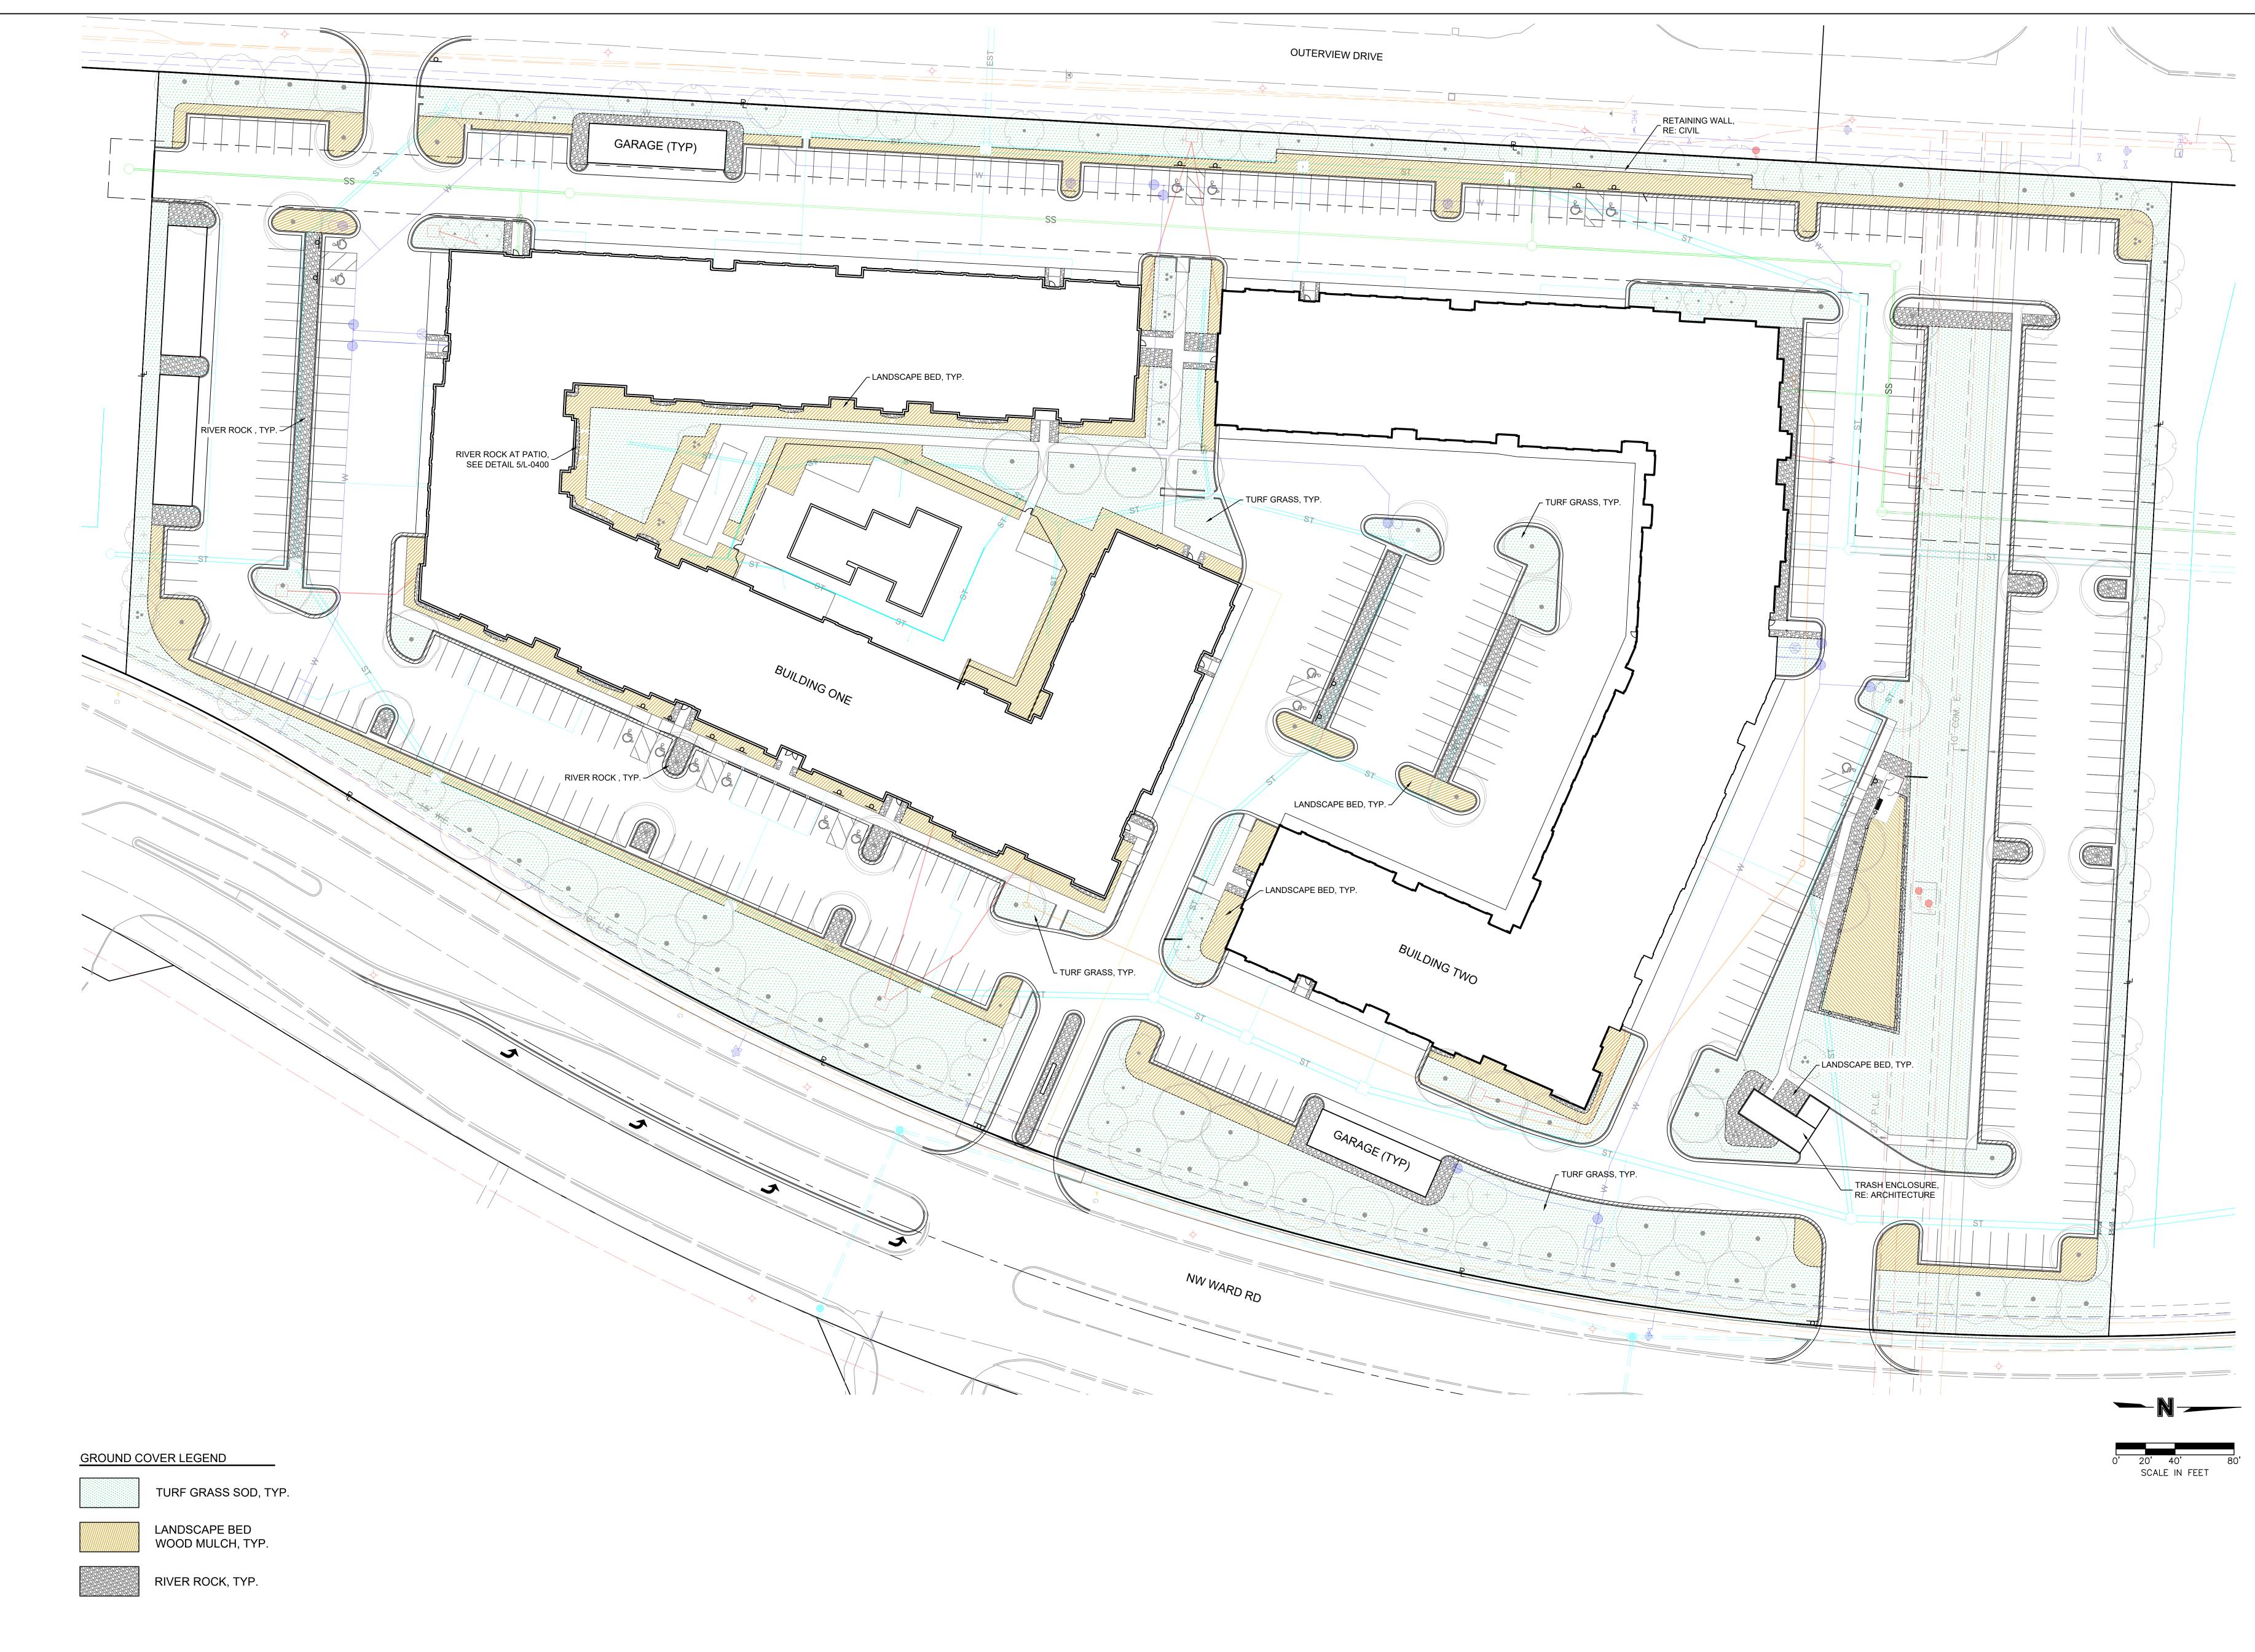

|                 | SI          | Syringa reticulata 'Ivory Silk' / Ivory Silk Japanese Tree Lilac | 2" Cal.     | B&B       |
|     |                 | UA          | Ulmus parvifolia 'Allee' TM / Allee Lacebark Elm                 | 2" Cal.     | B&B       |
|     |                 | ZG          | Zelkova serrata 'Green Vase' / Green Vase Sawleaf Zelkova        | 2" Cal.     | B&B       |
|     | EVERGREEN TREES | <u>CODE</u> | BOTANICAL / COMMON NAME                                          | <u>SIZE</u> | CONTAINER |
|     |                 | PA          | Picea abies / Norway Spruce                                      | 6` Ht.      | B&B       |
|     |                 | PC          | Picea pungens / Colorado Spruce                                  | 6` Ht.      | B&B       |







|               | CODE | BOTANICAL / COMMON NAME                                                            |
|---------------|------|------------------------------------------------------------------------------------|
| )             | BC   | Berberis thunbergii 'Crimson Pygmy' / Crimson Pygmy Japanese Barberry              |
|               | CR   | Cornus sericea / Red Twig Dogwood                                                  |
|               | HB2  | Hosta x 'Fragrant Bouquet' / Fragrant Bouquet Hosta                                |
|               |      |                                                                                    |
|               | HH   | Hosta x 'Halcyon' / Halcyon Hosta                                                  |
|               | HYD  | H