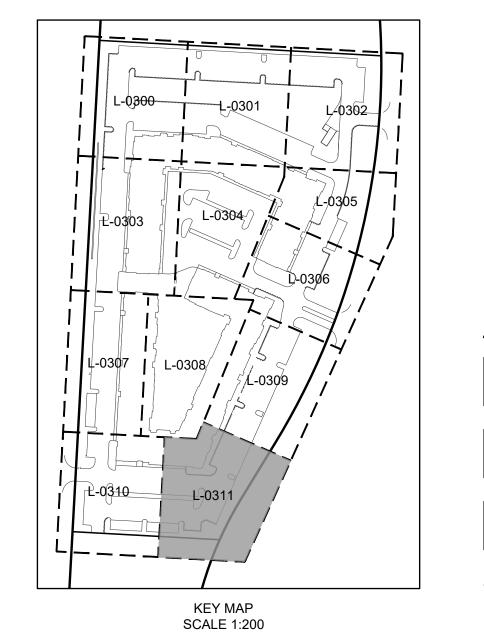

# **PROPERTY DESCRIPTION:**

SCALE 1:300

AN 11.830 ACRE PORTION OF LOT 10, SUMMIT FAIR, SECOND PLAT, LOTS 8, 10-14 AND TRACT C, A SUBDIVISION IN LEE'S SUMMIT, JACKSON COUNTY, MISSOURI, BEING MORE PARTICULARLY DESCRIBED AS FOLLOWS: BEGINNING AT A POINT ON THE WEST LINE OF SAID LOT 10 BEING NORTH 3° 08' 10" EAST, A DISTANCE OF 457.59 FEET FROM A 1/2" IRON BAR FOUND AT THE SOUTHEAST CORNER THEREOF;