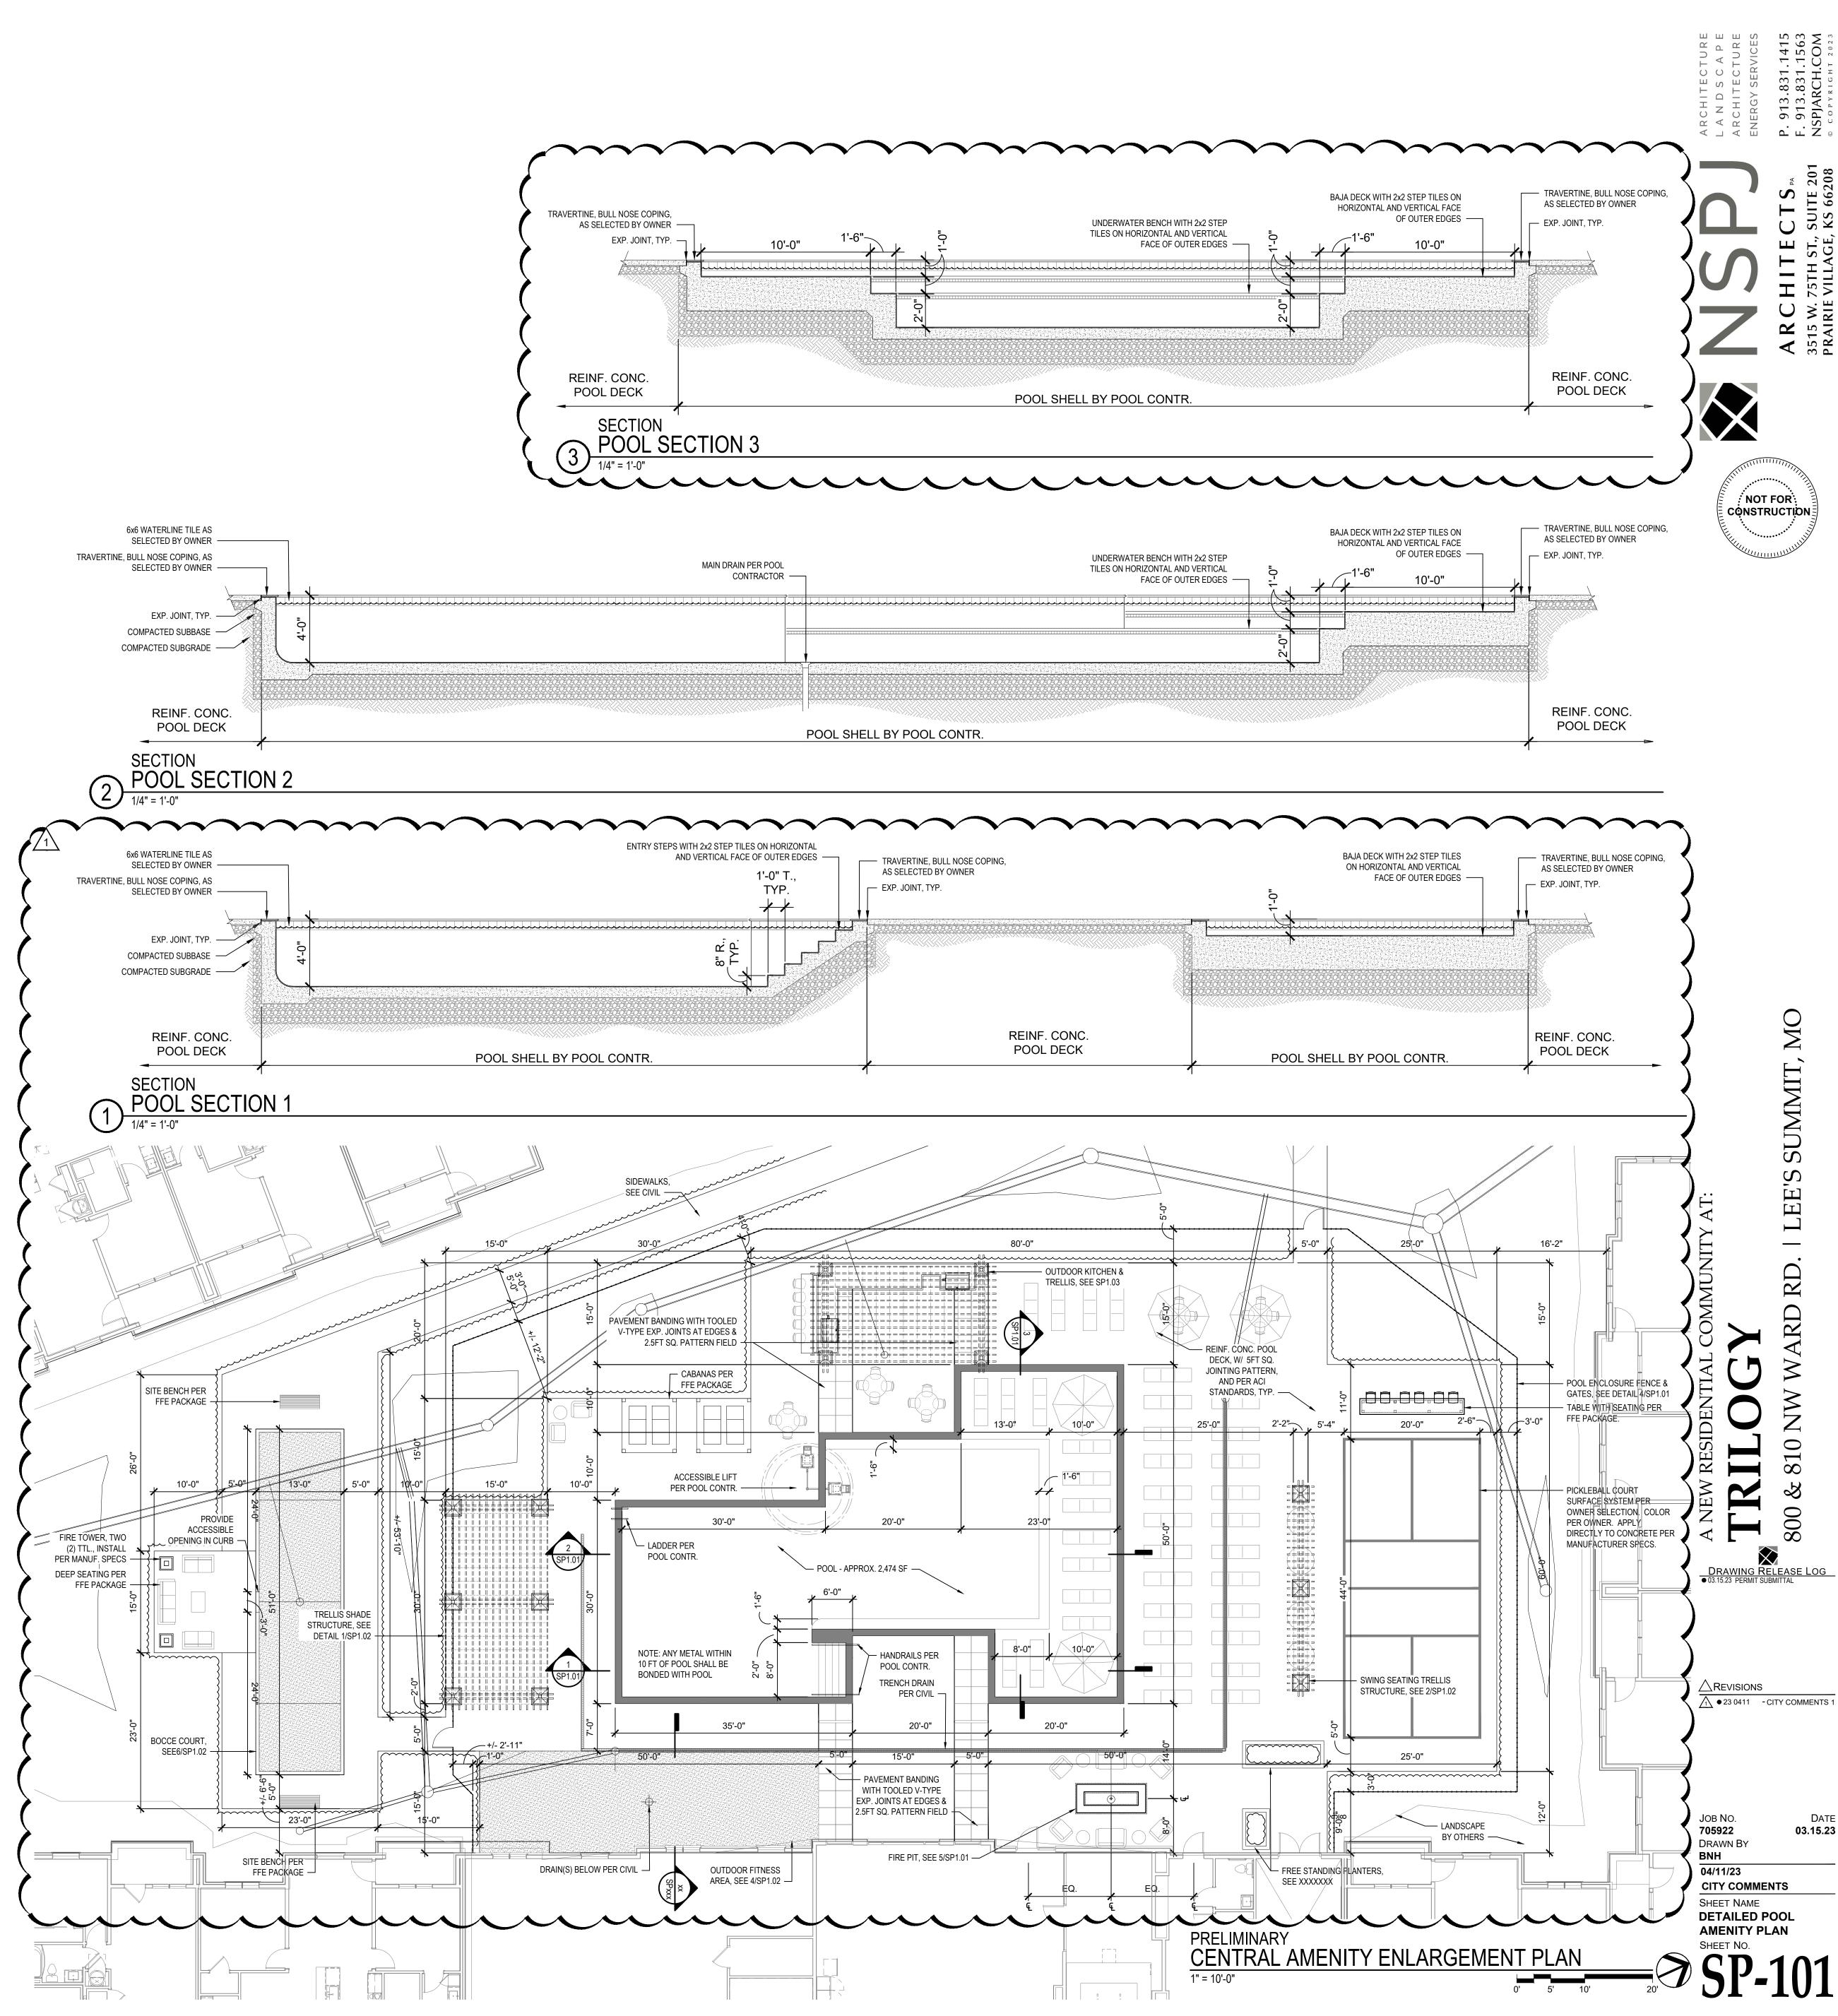

| VR                | Veronica x 'Reavis' / Crystal River Creeping Speedwell                                                                             | 1 gal.           | Container                     |

# <u>QTY</u>

# 

# <u>QTY</u>

<u>QTY</u>

# 

# <u>QTY</u>

# 

<u>QTY</u>

# 

# 

# 

# <u>QTY</u>

# 













- 1. UNLESS NOTED OTHERWISE IN THE PLANS & DETAILS, NEAT EXCAVATE ALL FOOTINGS INTO 2000 PSF (MIN.)
- SOIL (FIELD VERIFY). 3000 PSI CONC. (+/- 4" SLUMP). 2. ALL EXPANSION JOINTS (EJ) TO HAVE SELF LEVELING CAULK OVER FELT TO SEAL - COLOR TO MATCH
- ADJACENT PAVING. 3. VERIFY ALL STRUCTURAL INFORMATION WITH STRUCTURAL ENGINEER, INCLUDING, BUT NOT LIMITED TO,
- WOOD MEMBER SIZES, ALL ANCHORING CONDITIONS, AND FOOTING/FOUNDATION SIZE AND REINFORCEMENT. 4. VERIFY ANY NOTED ELEVATIONS AGAINST CIVIL ENGINEER GRADING PLAN. 5. REPORT ANY DISCREPANCIES OR MISSING INFORMATION IMMEDIATELY TO THE LANDSCAPE ARCHITECT. DO
- NOT WILLFULLY PROCEED WITH CONSTRUCTION AS DESIGNED WHERE IT IS FOUND THAT KNOWN DISCREPANCIES EXIST. THE CONTRACTOR SHALL ASSUME FULL RESPONSIBILITY FOR ALL NECESSARY REVISIONS DUE