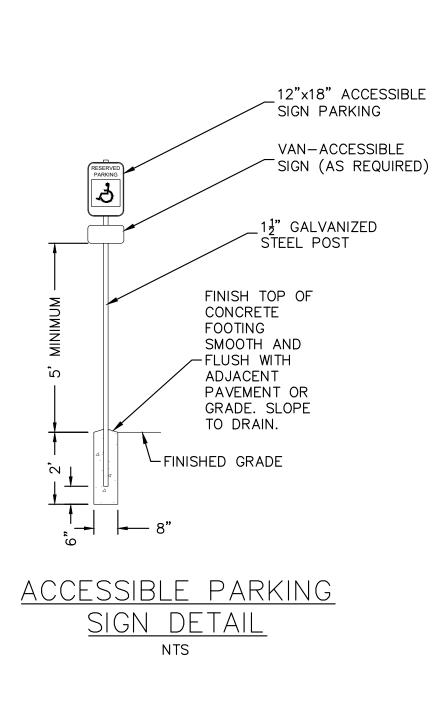

| 1001.09                   | 985.66       | 0.71          | 0.68    | 5                    |
| $\zeta$    | STR C5   | 161.58      | 981.87          | 980.88            | 0.61       | 36.00         | 0.012       | 56.55         | 60.96      | 8.62     | 0.15                         | 999.54                    | 987.02       | 0.46          | 0.76    | 5                    |
|            | STR C6   | 91.45       | 995.50          | 994.13            | 1.50       | 18.00         | 0.012       | 13.92         | 4.64       | 4.65     | 0.15                         | 1001.12                   | 996.33       | 0.5           | 0.72    | 5                    |



















TS\MULTI-FAMILY\4024 SUMMIT SQUARE 3\PERMIT SET 90% CDS\PLANS\01\_SITE PLANS\C-0700 WATER















| No.<br>No.<br>No.<br>No.<br>No.<br>No.<br>No.<br>No.<br>No.<br>No.