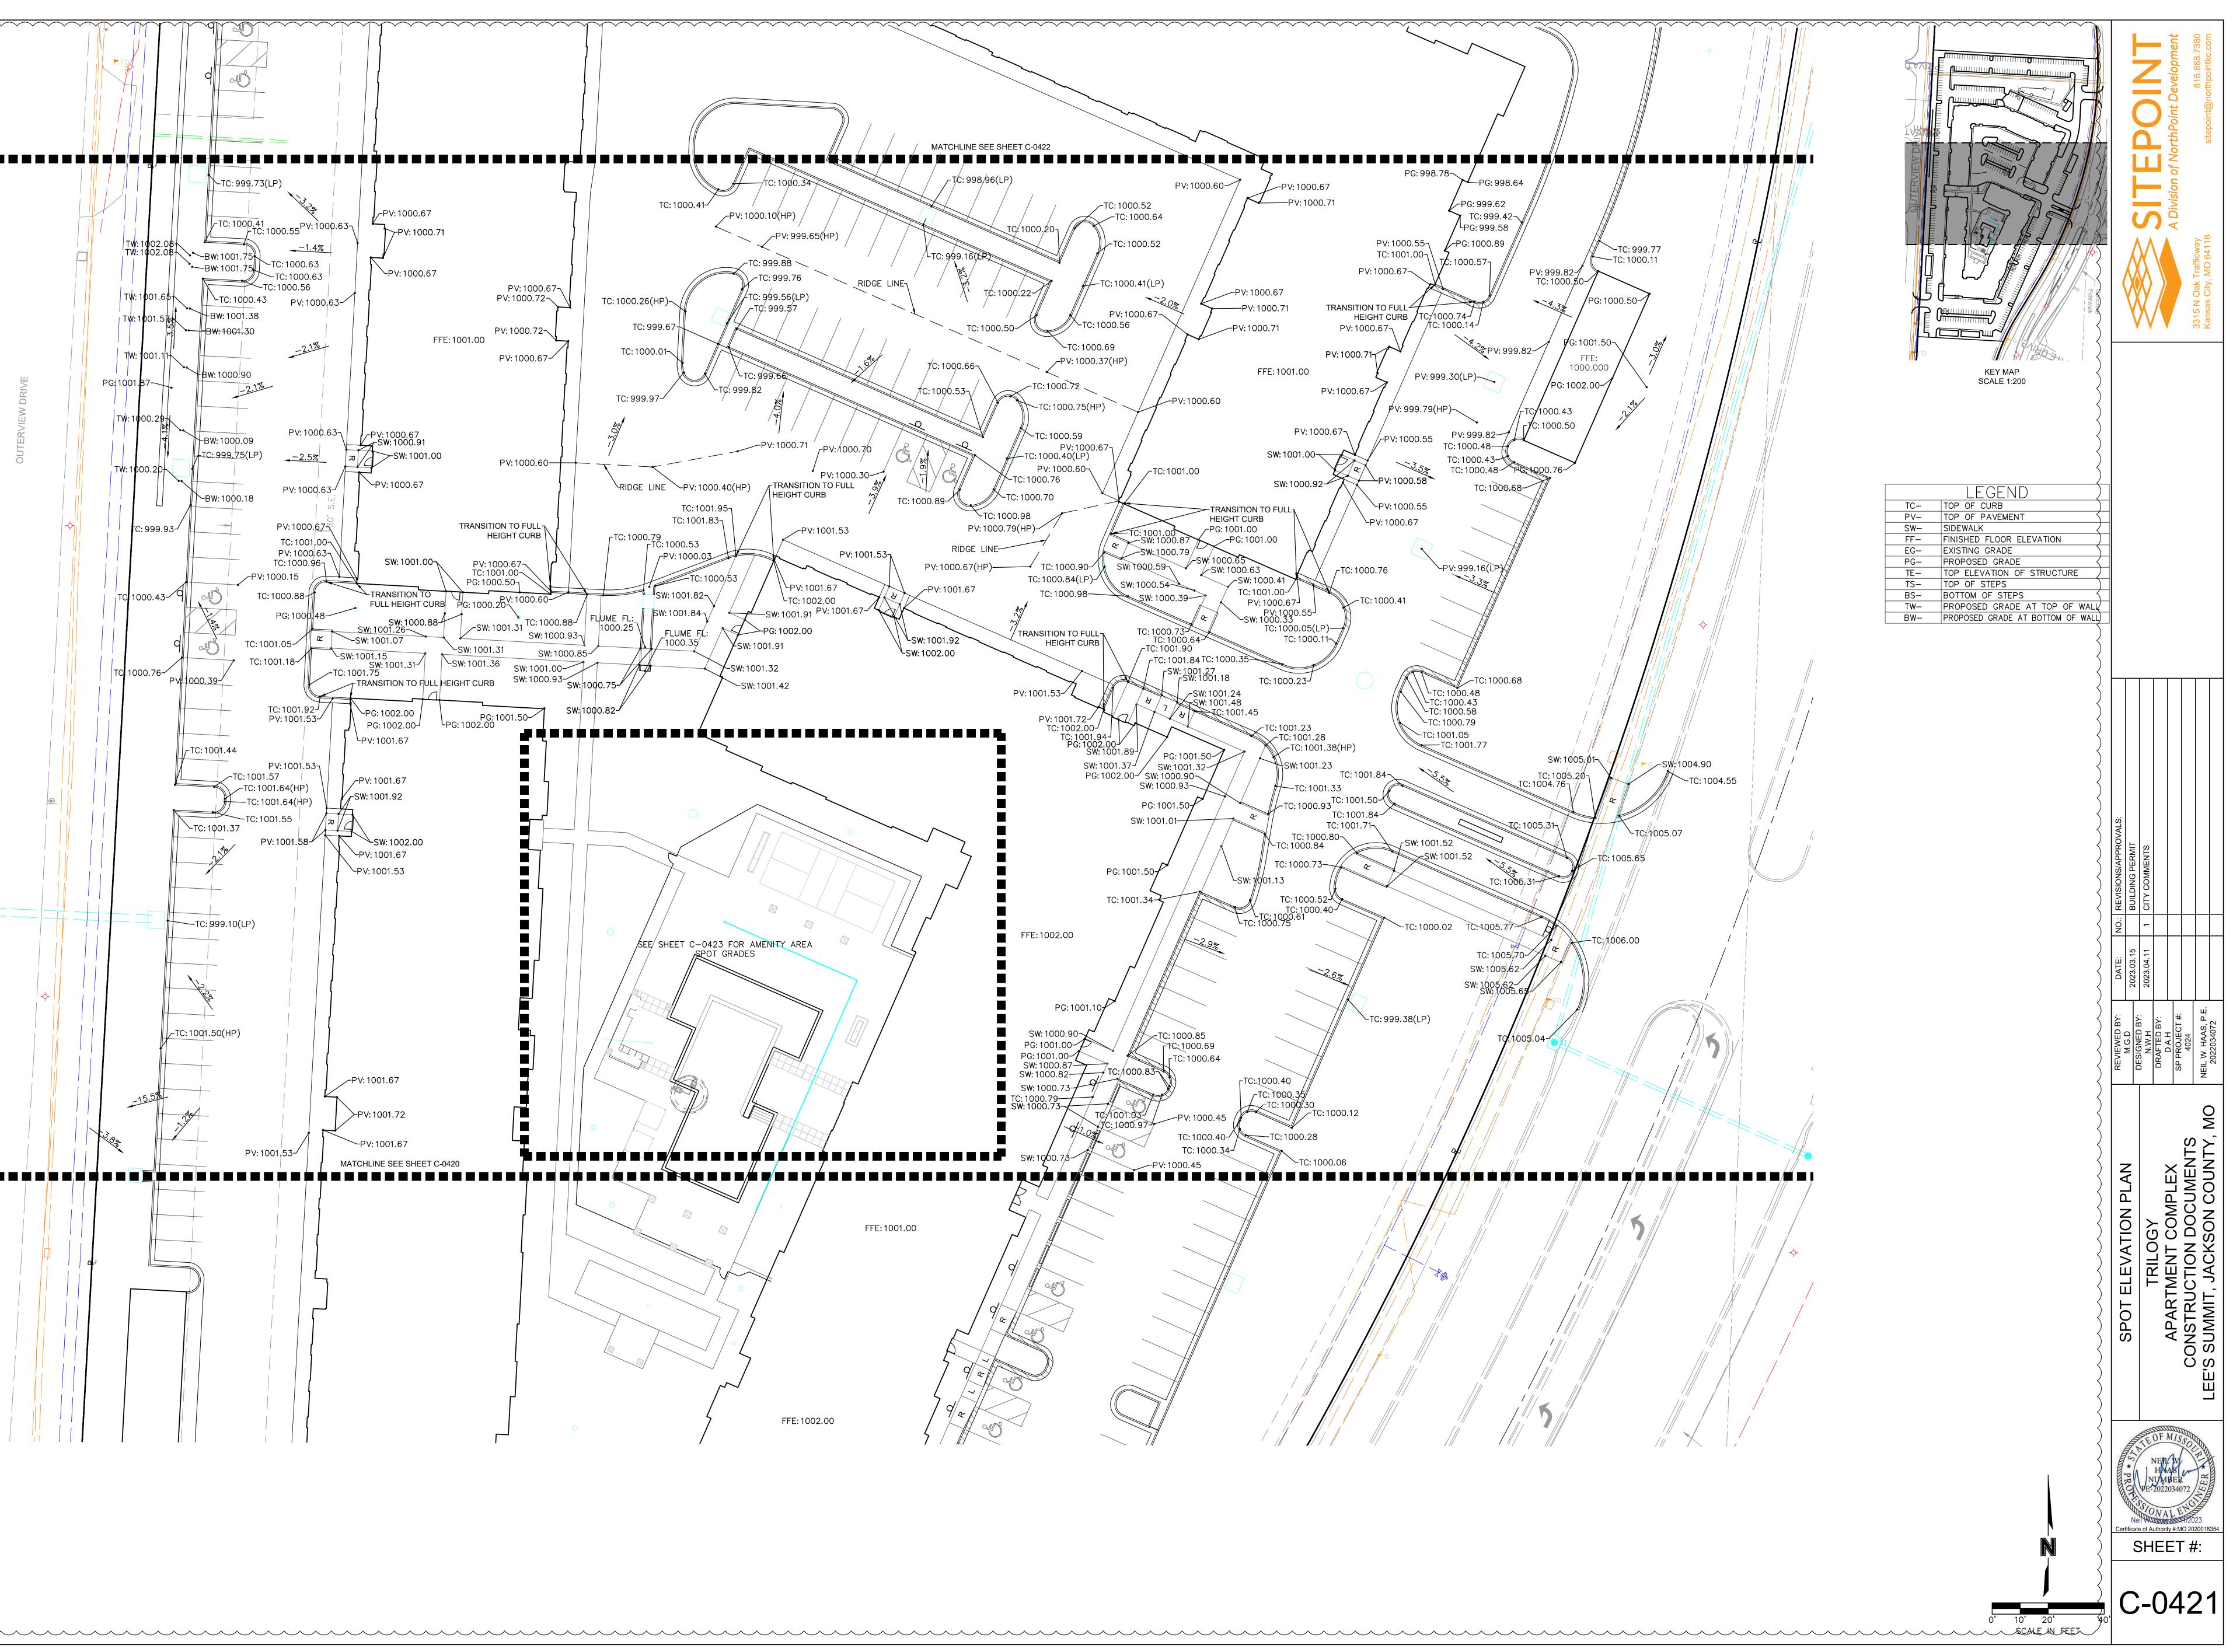

|                                                                                 | STORM DRAIN INLET PROTECTION             |
|                                                                   |                                                                                                             |                                                                                 | TEMPORARY STONE CONSTRUCTION<br>ENTRANCE |
| *   *   *     •   *   *     *   *   *     *   *   *     *   *   * | *   *   *     *   *   *     *   *   *     *   *   *     *   *   *     *   *   *     *   *   *     *   *   * | •   •   •     •   •   •     •   •   •     •   •   •     •   •   •     •   •   • | LANDSCAPE AREA. SEE LANDSCAPE<br>PLANS   |



Ο  $\geq$ 









|     | LEGE          |
|-----|---------------|
| TC- | TOP OF CURB   |
| PV- | TOP OF PAVE   |
| SW- | SIDEWALK      |
| FF— | FINISHED FLOO |
| EG— | EXISTING GRA  |
| PG- | PROPOSED GR   |
| TE- | TOP ELEVATIO  |
| TS- | TOP OF STEP   |
| BS- | BOTTOM OF S   |
| TW— | PROPOSED GR   |
| BW- | PROPOSED GRA  |
|     |               |





|     | LEGE          |
|-----|---------------|
| TC- | TOP OF CURE   |
| PV- | TOP OF PAVE   |
| SW- | SIDEWALK      |
| FF- | FINISHED FLO  |
| EG- | EXISTING GRA  |
| PG- | PROPOSED GI   |
| TE- | TOP ELEVATION |
| TS- | TOP OF STEP   |
| BS- | BOTTOM OF S   |
| TW- | PROPOSED GI   |
| BW- | PROPOSED GR   |
|     |               |

















ALL PROPOSED STORM SEWER IMPROVEMENTS SHOWN IN THESE PLANS SHALL BE PRIVATELY OWNED AND MAINTAINED BY TH