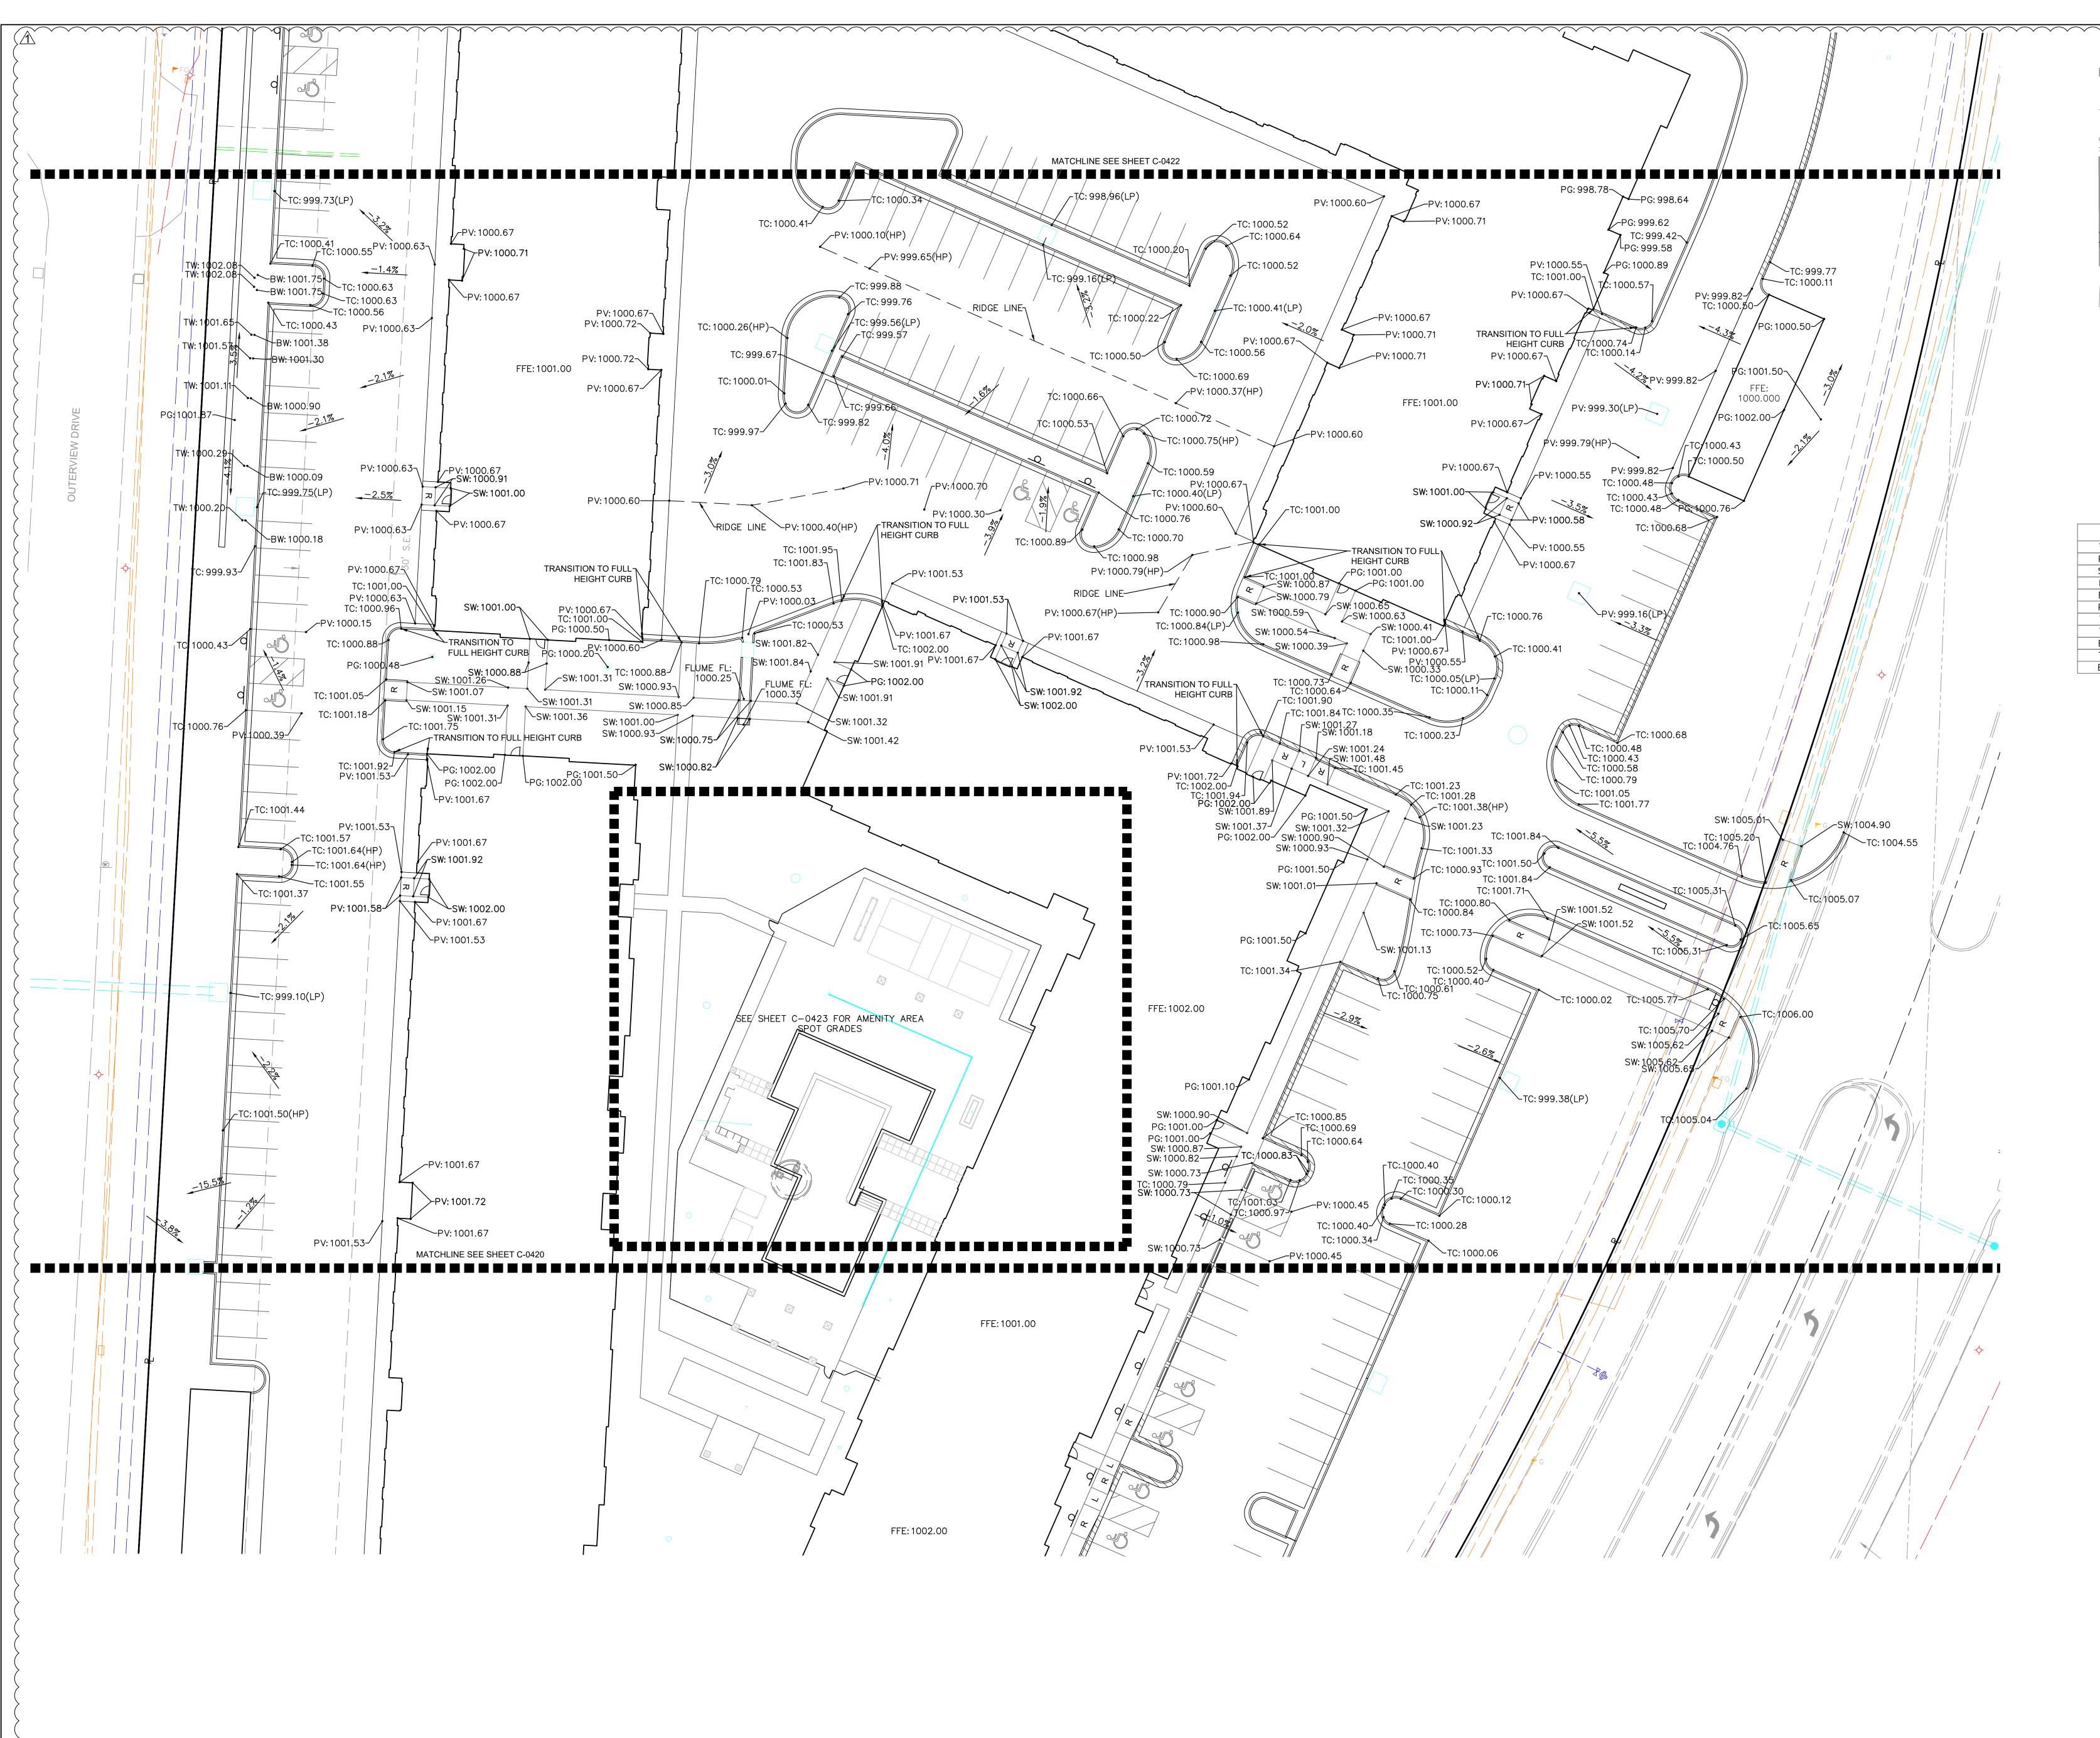

|                                                                                 | STORM DRAIN INLET PROTECTION             |
|                                                                   |                                                                                                             |                                                                                 | TEMPORARY STONE CONSTRUCTION<br>ENTRANCE |
| *   *   *     •   *   *     *   *   *     *   *   *     *   *   * | *   *   *     *   *   *     *   *   *     *   *   *     *   *   *     *   *   *     *   *   *     *   *   * | •   •   •     •   •   •     •   •   •     •   •   •     •   •   •     •   •   • | LANDSCAPE AREA. SEE LANDSCAPE<br>PLANS   |



Ο  $\geq$ 









|     | LEGE          |
|-----|---------------|
| TC- | TOP OF CURB   |
| PV- | TOP OF PAVE   |
| SW- | SIDEWALK      |
| FF— | FINISHED FLOO |
| EG— | EXISTING GRA  |
| PG- | PROPOSED GR   |
| TE- | TOP ELEVATIO  |
| TS- | TOP OF STEP   |
| BS- | BOTTOM OF S   |
| TW— | PROPOSED GR   |
| BW- | PROPOSED GRA  |
|     |               |





|     | LEGE          |
|-----|---------------|
| TC- | TOP OF CURE   |
| PV- | TOP OF PAVE   |
| SW- | SIDEWALK      |
| FF- | FINISHED FLO  |
| EG- | EXISTING GRA  |
| PG- | PROPOSED GI   |
| TE- | TOP ELEVATION |
| TS- | TOP OF STEP   |
| BS- | BOTTOM OF S   |
| TW- | PROPOSED GI   |
| BW- | PROPOSED GR   |
|     |               |

















ALL PROPOSED STORM SEWER IMPROVEMENTS SHOWN IN THESE PLANS SHALL BE PRIVATELY OWNED AND MAINTAINED BY