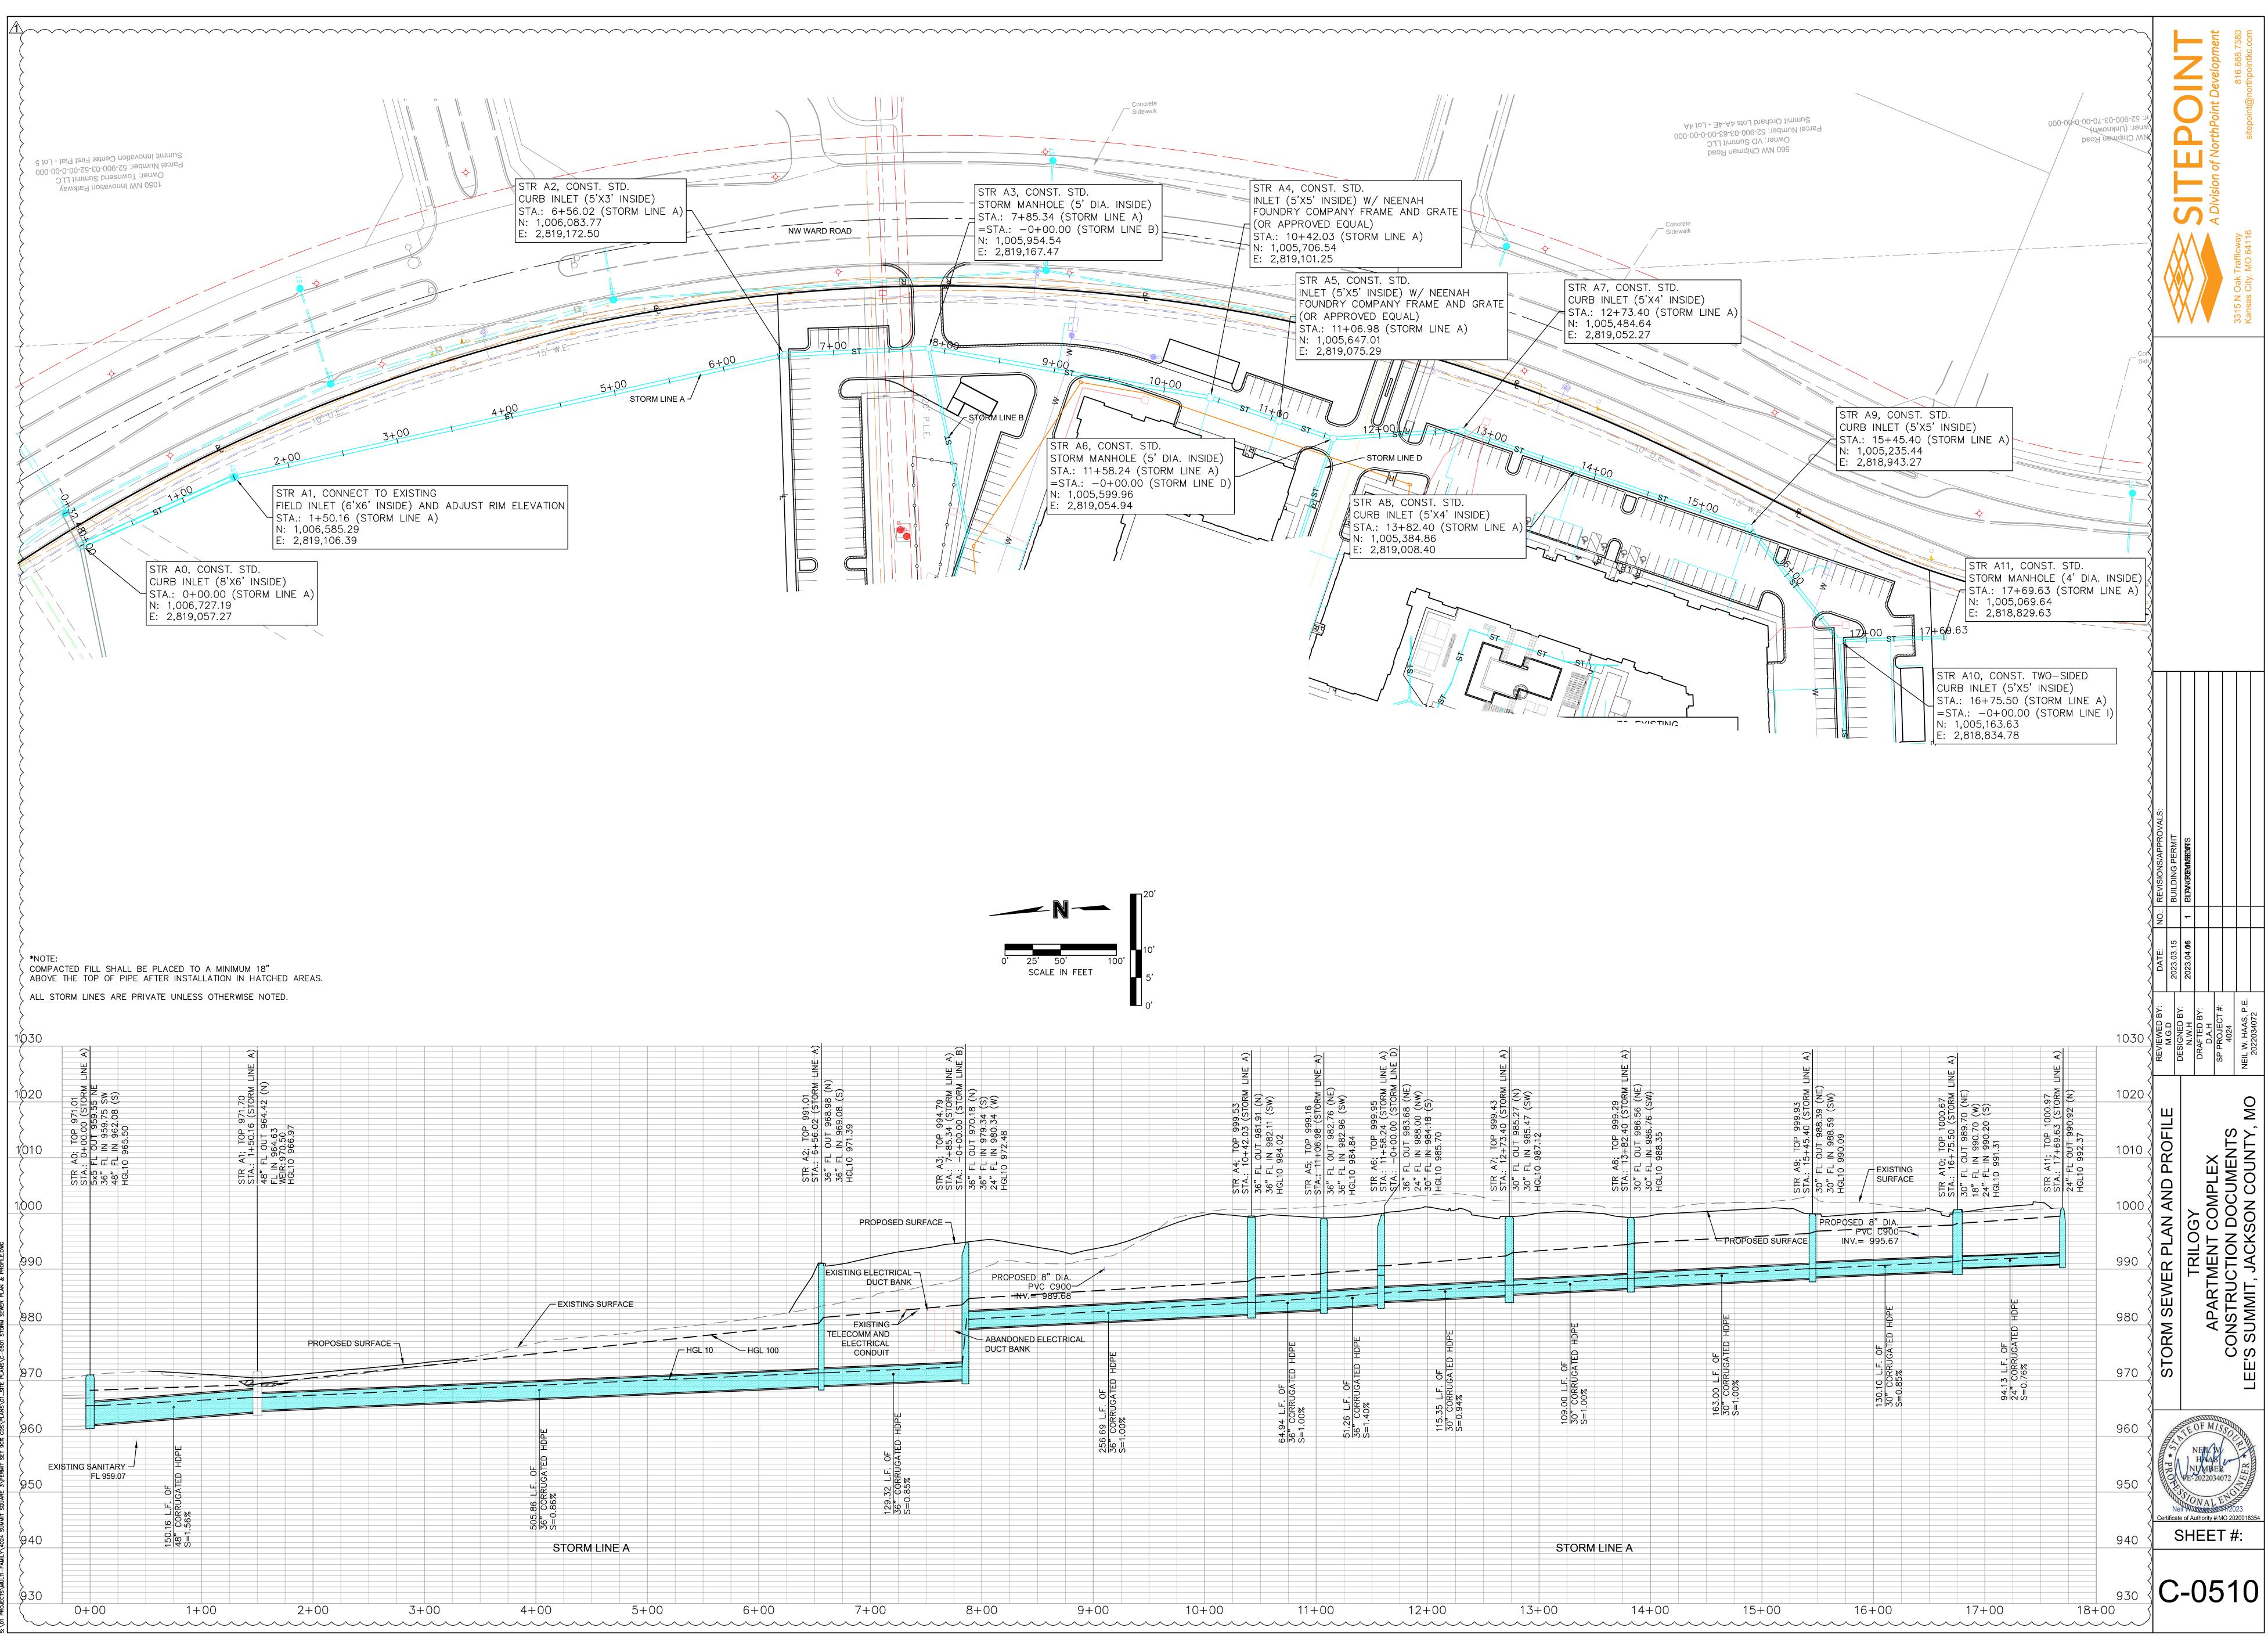

# TRILOGY **APARTMENT COMPLEX CONSTRUCTION DOCUMENTS**

IN LEE'S SUMMIT, JACKSON COUNTY, MO