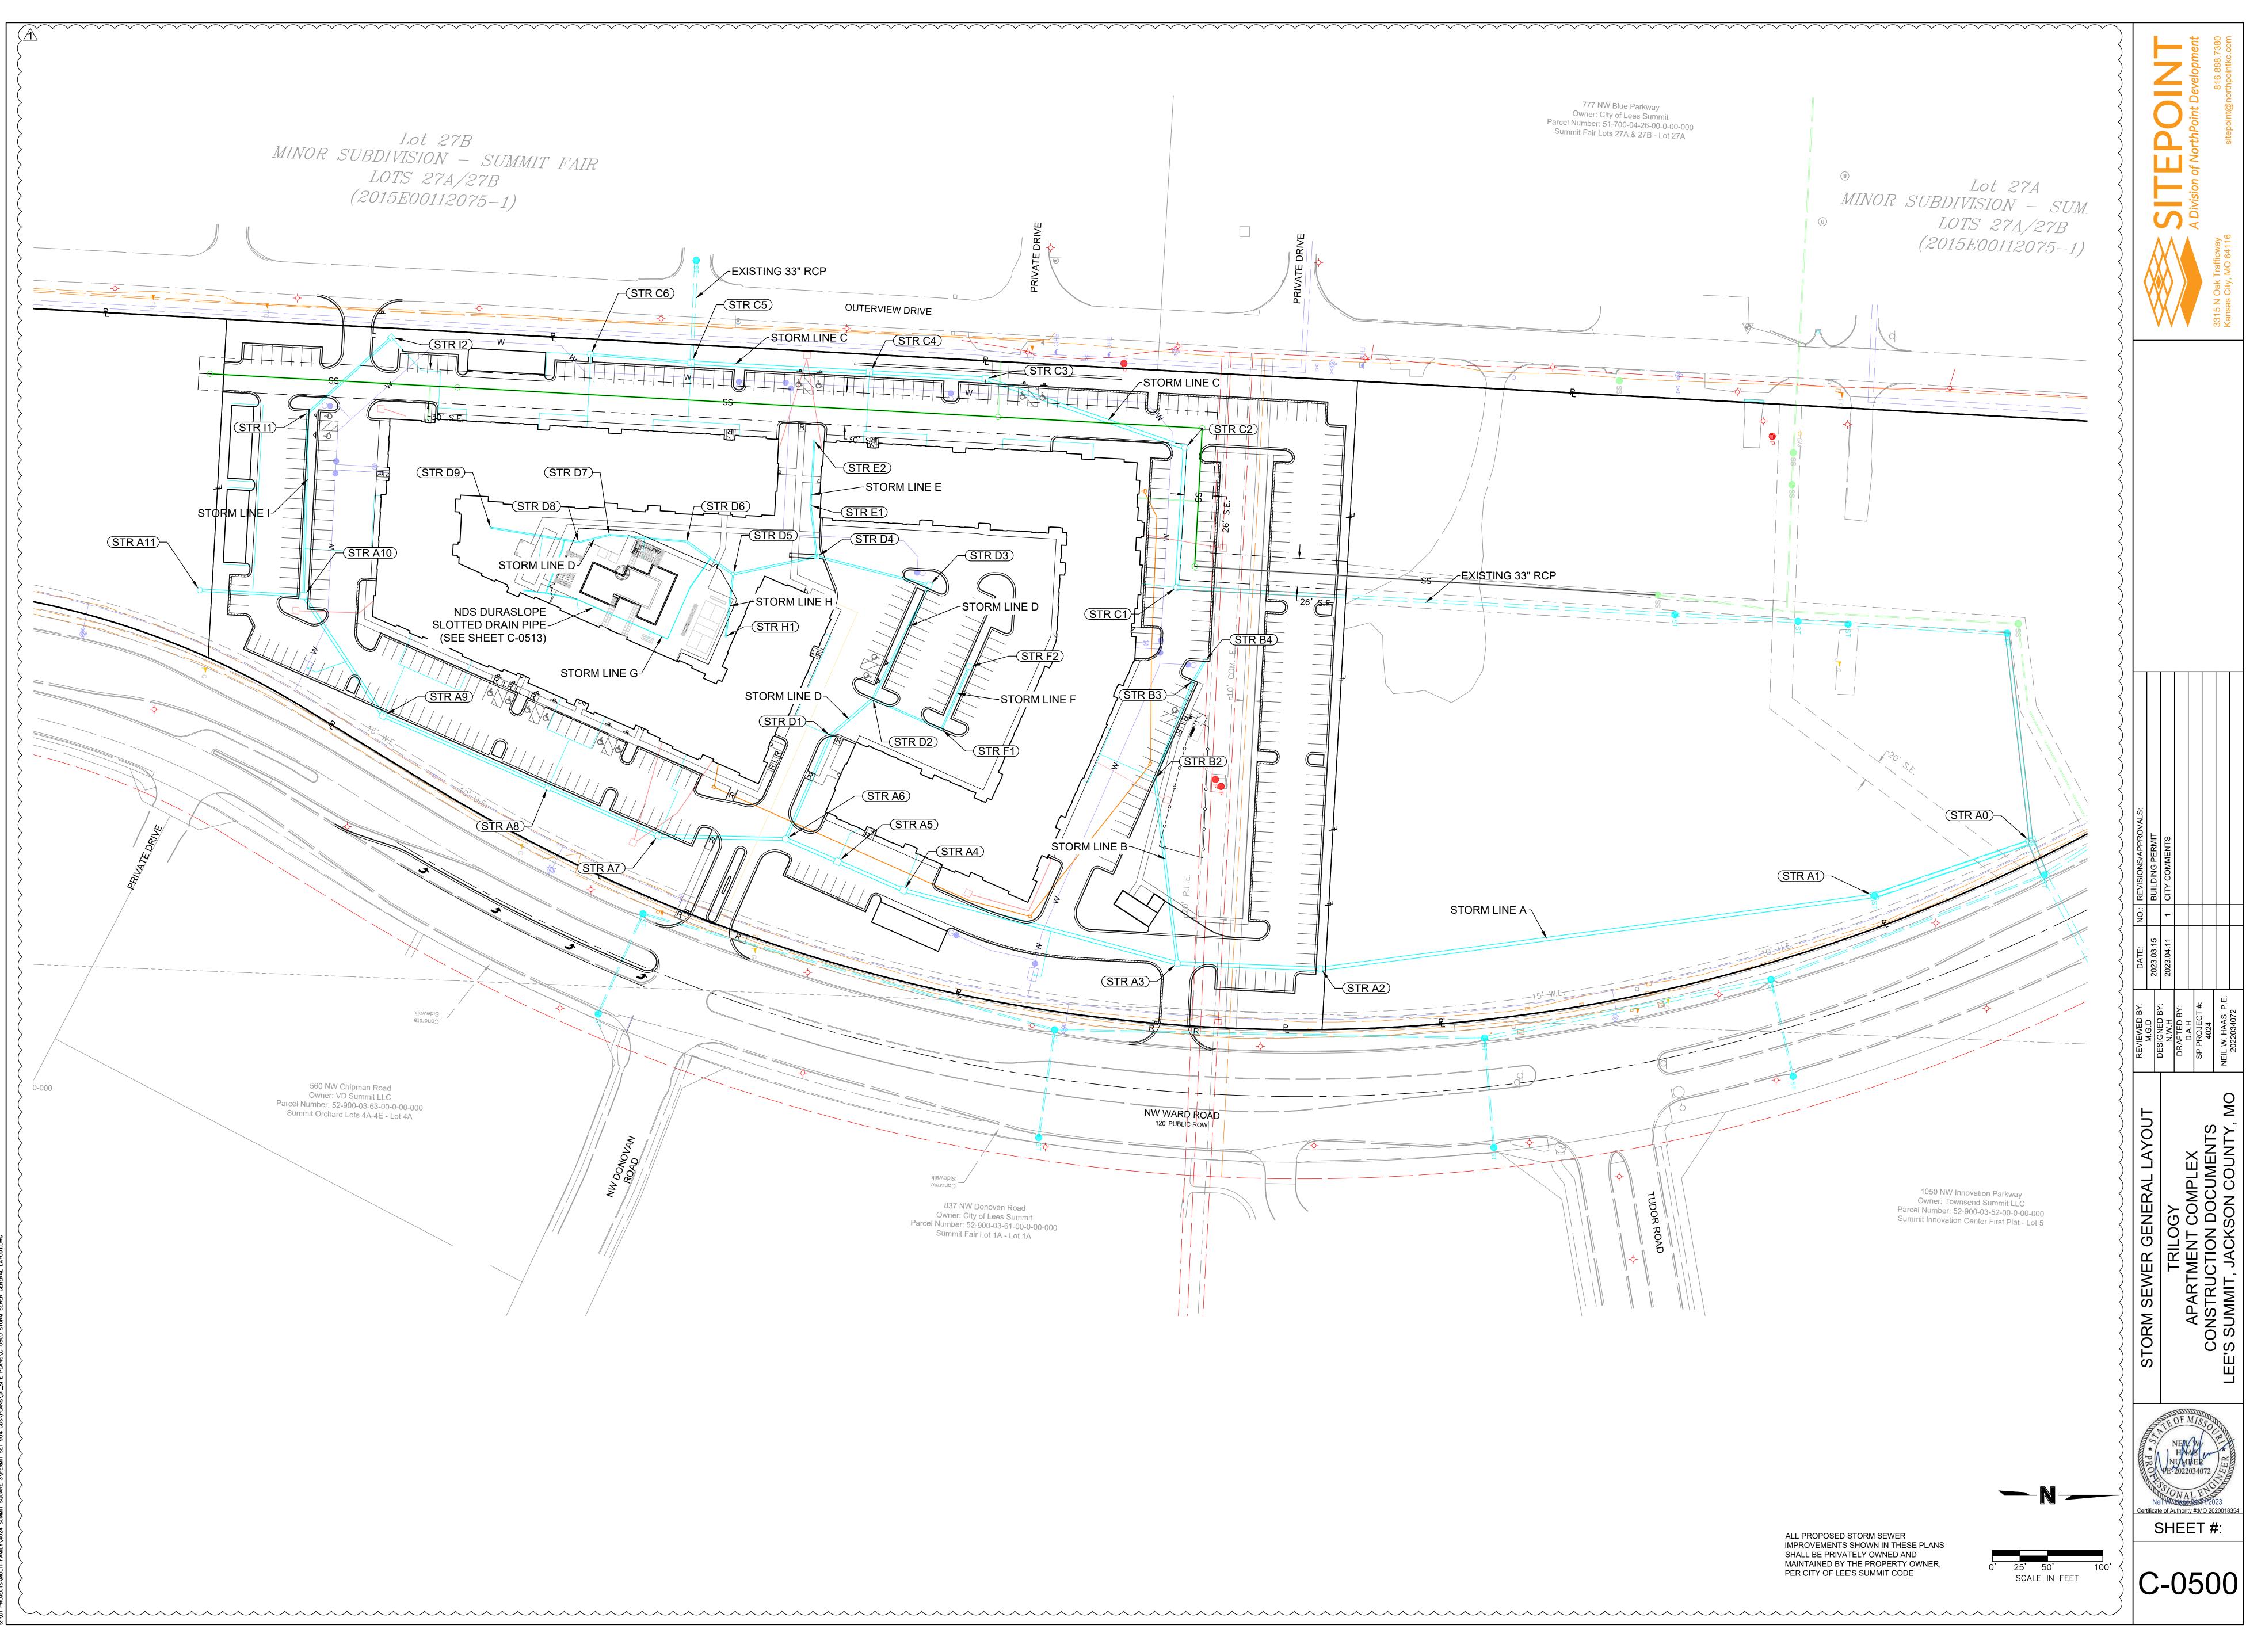

•     •   •   •     •   •   •     •   •   • | LANDSCAPE AREA. SEE LANDSCAPE<br>PLANS   |



Ο  $\geq$ 









|     | LEGE          |
|-----|---------------|
| TC- | TOP OF CURB   |
| PV- | TOP OF PAVE   |
| SW- | SIDEWALK      |
| FF— | FINISHED FLOO |
| EG— | EXISTING GRA  |
| PG- | PROPOSED GR   |
| TE- | TOP ELEVATIO  |
| TS- | TOP OF STEP   |
| BS- | BOTTOM OF S   |
| TW— | PROPOSED GR   |
| BW- | PROPOSED GRA  |
|     |               |





|     | LEGE          |
|-----|---------------|
| TC- | TOP OF CURE   |
| PV- | TOP OF PAVE   |
| SW- | SIDEWALK      |
| FF- | FINISHED FLO  |
| EG- | EXISTING GRA  |
| PG- | PROPOSED GI   |
| TE- | TOP ELEVATION |
| TS- | TOP OF STEP   |
| BS- | BOTTOM OF S   |
| TW- | PROPOSED GI   |
| BW- | PROPOSED GR   |
|     |               |

















ALL PROPOSED STORM SEWER IMPROVEMENTS SHOWN IN THESE PLANS SHALL BE PRIVATELY OWNED AND MAINTAINED BY THE PROPERTY OWNER, PER CITY OF LEE'S SUMMIT CODE

10´



~ SCALE AN FEET ~ ~ ~ ~









(I-92071100291



|                                            | 3315 N Oak Trafficway Balano f NorthPoint Development   Bansas City, MO 64116 B1688.7380