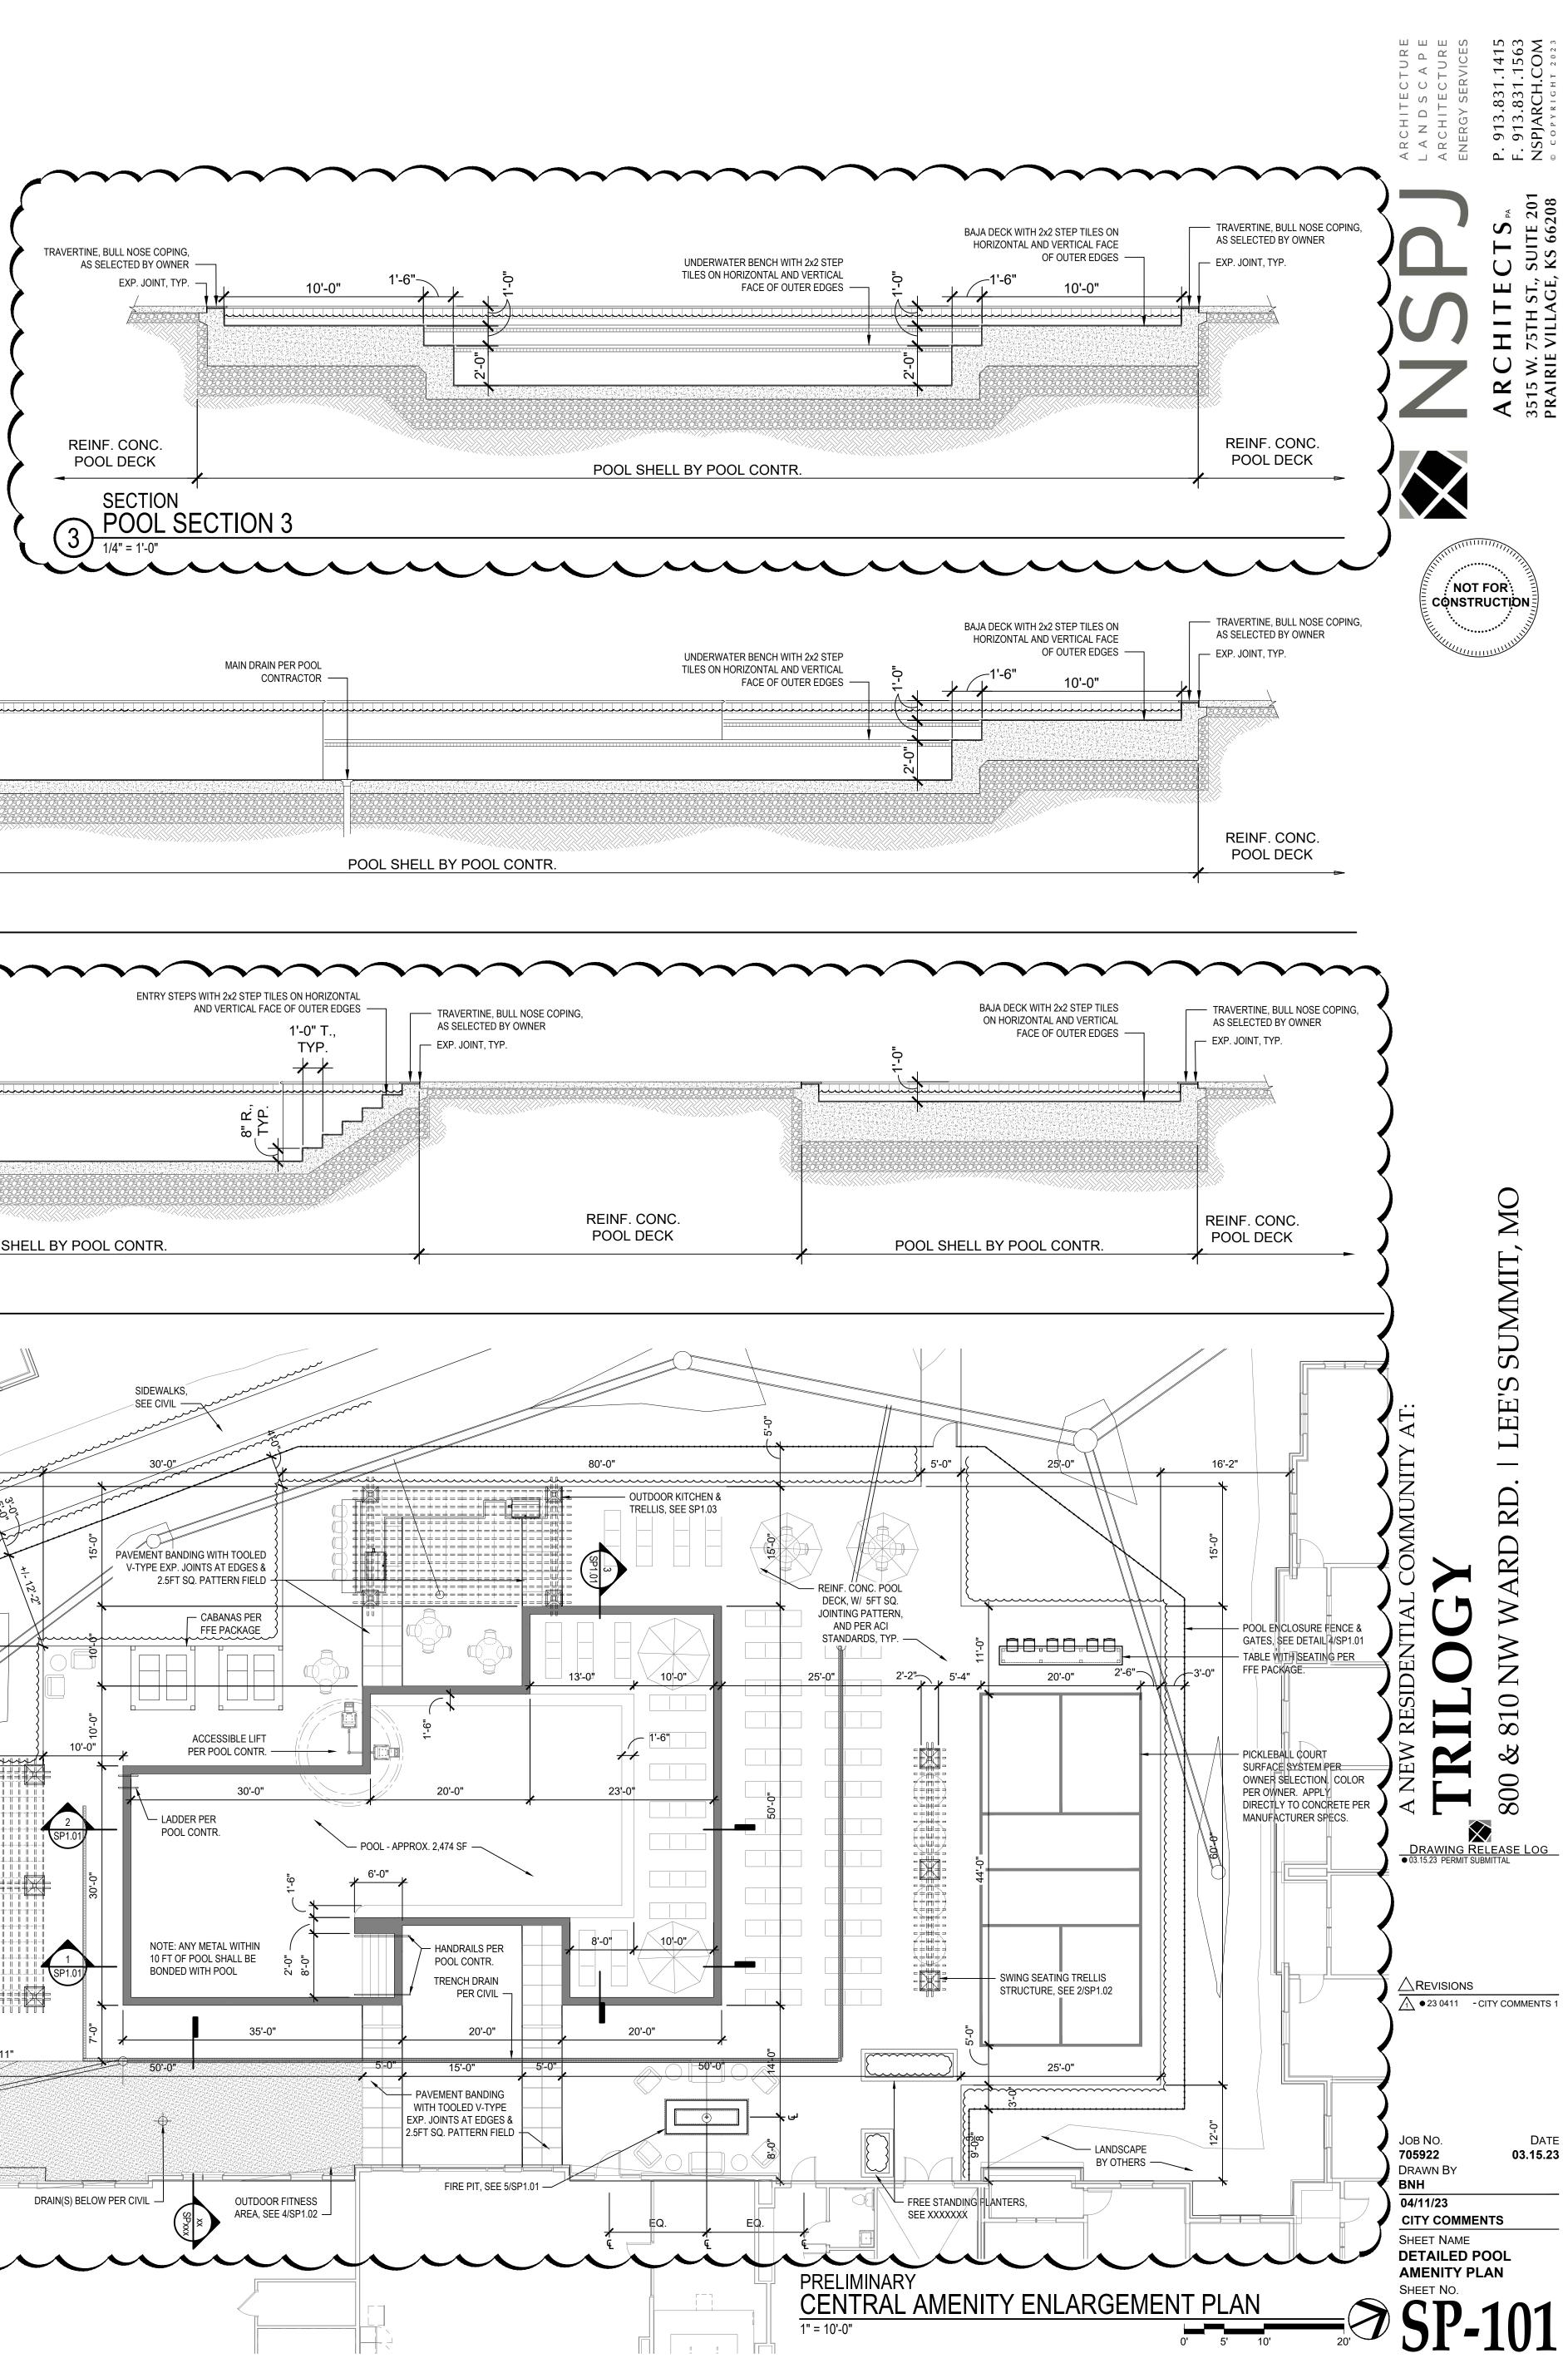

| VR                | Veronica x 'Reavis' / Crystal River Creeping Speedwell                                                                             | 1 gal.           | Container                     |

# <u>QTY</u>

# 

# <u>QTY</u>

<u>QTY</u>

# 

# <u>QTY</u>

# 

<u>QTY</u>

# 

# 

# 

# <u>QTY</u>

# 













- 1. UNLESS NOTED OTHERWISE IN THE PLANS & DETAILS, NEAT EXCAVATE ALL FOOTINGS INTO 2000 PSF (MIN.)
- SOIL (FIELD VERIFY). 3000 PSI CONC. (+/- 4" SLUMP). 2. ALL EXPANSION JOINTS (EJ) TO HAVE SELF LEVELING CAULK OVER FELT TO SEAL - COLOR TO MATCH
- ADJACENT PAVING. 3. VERIFY ALL STRUCTURAL INFORMATION WITH STRUCTURAL ENGINEER, INCLUDING, BUT NOT LIMITED TO,
- WOOD MEMBER SIZES, ALL ANCHORING CONDITIONS, AND FOOTING/FOUNDATION SIZE AND REINFORCEMENT. 4. VERIFY ANY NOTED ELEVATIONS AGAINST CIVIL ENGINEER GRADING PLAN. 5. REPORT ANY DISCREPANCIES OR MISSING INFORMATION IMMEDIATELY TO THE LANDSCAPE ARCHITECT. DO
- NOT WILLFULLY PROCEED WITH CONSTRUCTION AS DESIGNED WHERE IT IS FOUND THAT KNOWN DISCREPANCIES EXIST. THE CONTRACTOR SHALL ASSUME FULL RESPONSIBILITY FOR ALL NECESSARY REVISIONS D