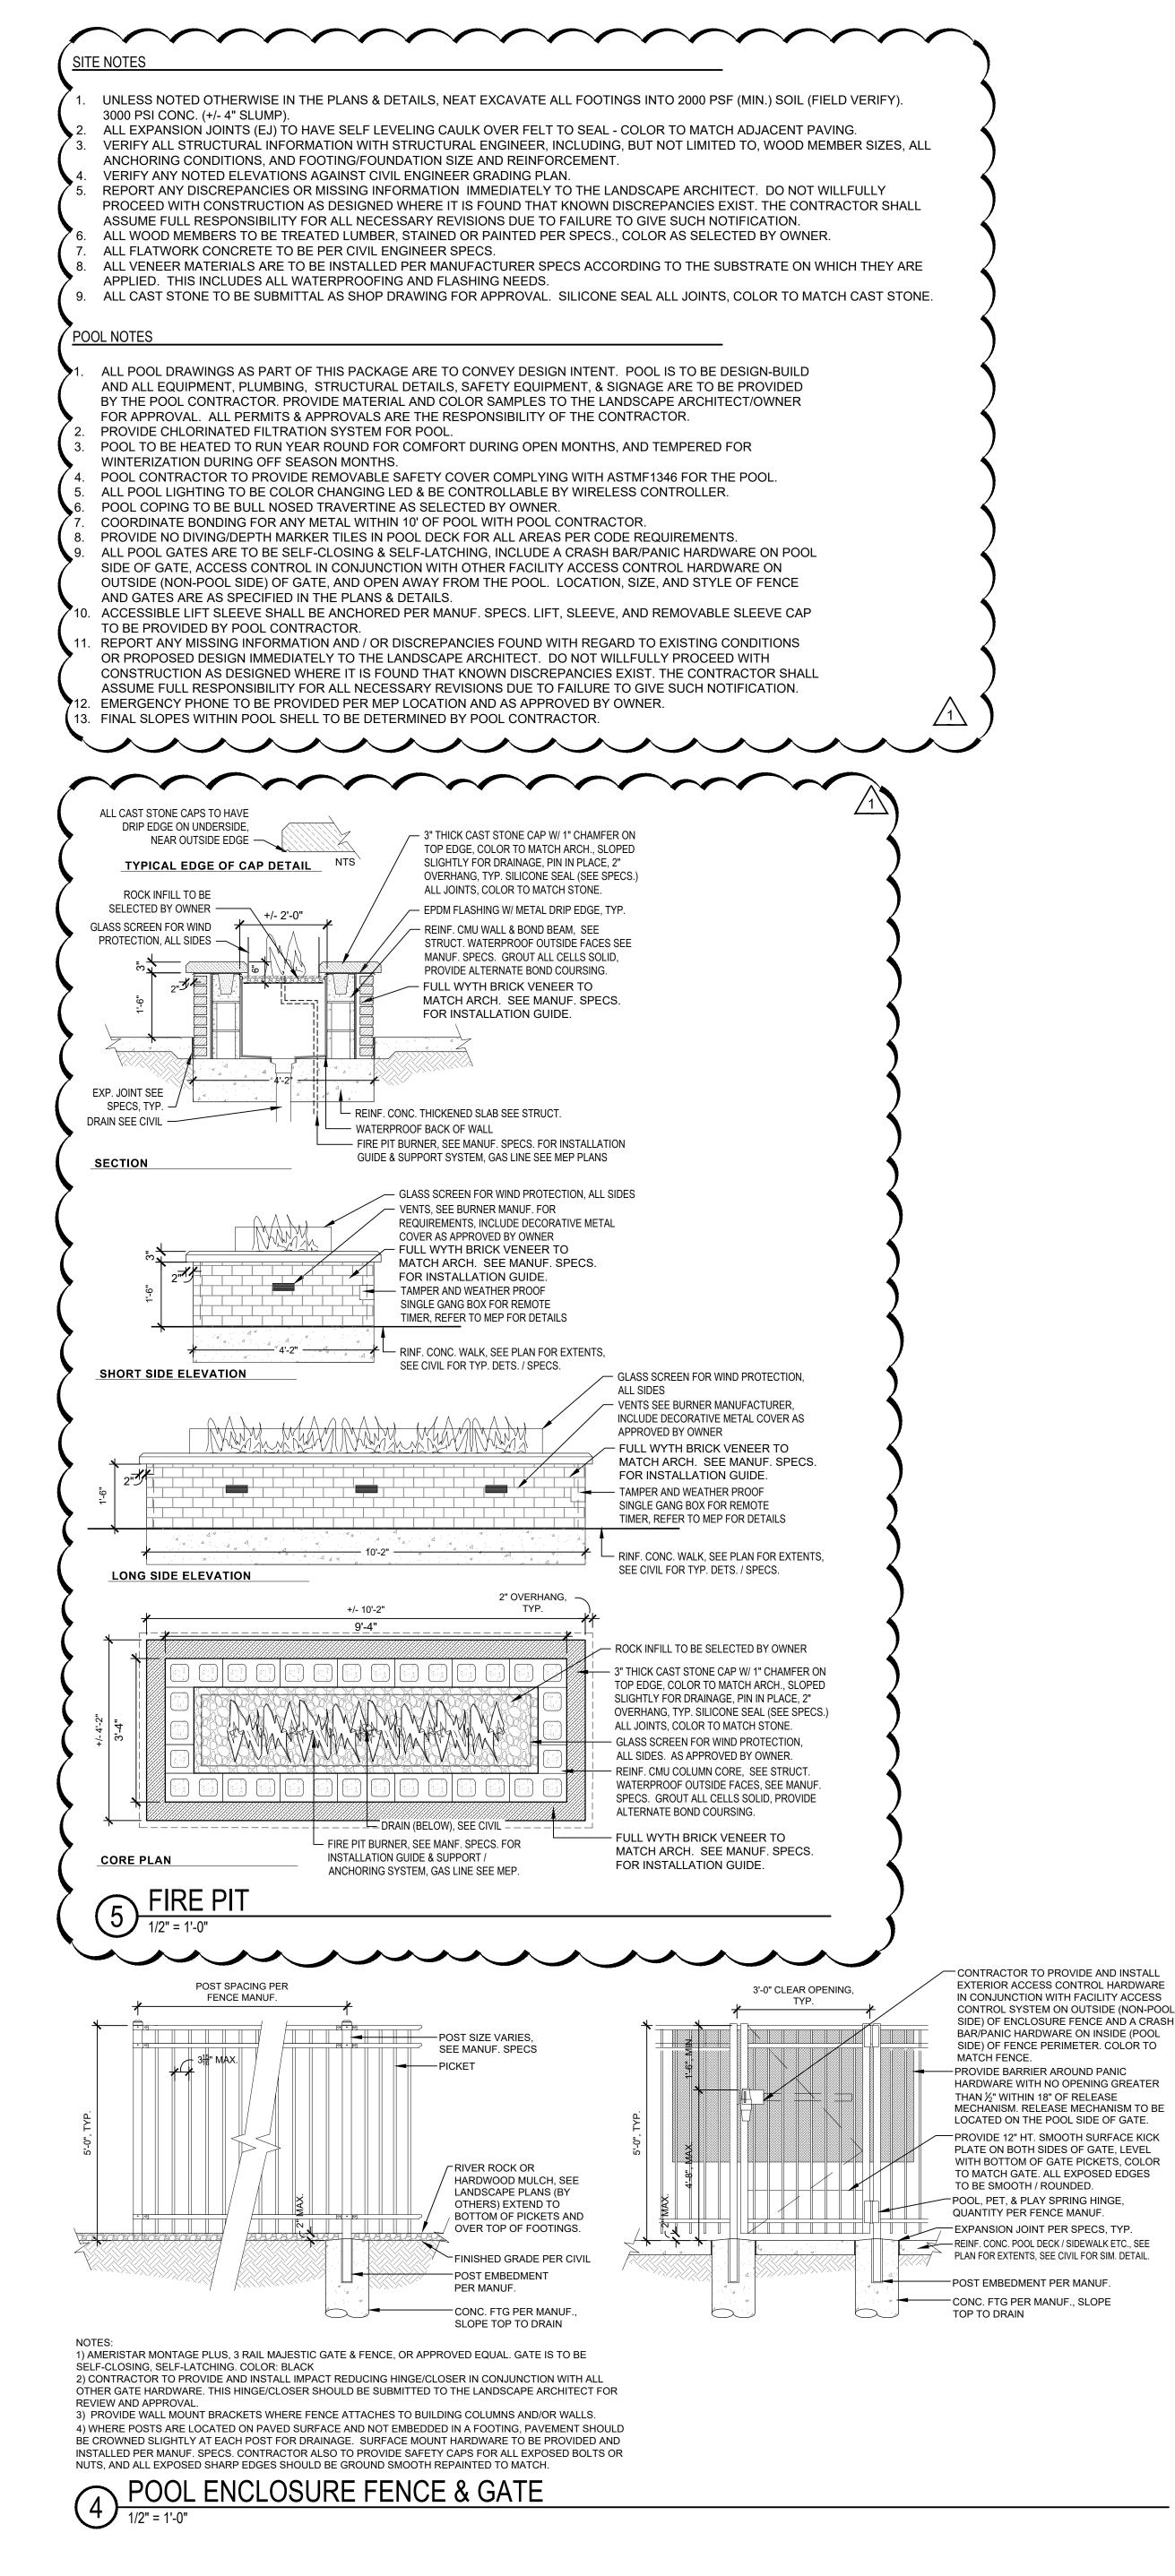

| VR                | Veronica x 'Reavis' / Crystal River Creeping Speedwell                                                                             | 1 gal.           | Container                     |

# <u>QTY</u>

# 

# <u>QTY</u>

<u>QTY</u>

# 

# <u>QTY</u>

# 

<u>QTY</u>

# 

# 

# 

# <u>QTY</u>

# 













- 1. UNLESS NOTED OTHERWISE IN THE PLANS & DETAILS, NEAT EXCAVATE ALL FOOTINGS INTO 2000 PSF (MIN.)
- SOIL (FIELD VERIFY). 3000 PSI CONC. (+/- 4" SLUMP). 2. ALL EXPANSION JOINTS (EJ) TO HAVE SELF LEVELING CAULK OVER FELT TO SEAL - COLOR TO MATCH
- ADJACENT PAVING. 3. VERIFY ALL STRUCTURAL INFORMATION WITH STRUCTURAL ENGINEER, INCLUDING, BUT NOT LIMITED TO,
- WOOD MEMBER SIZES, ALL ANCHORING CONDITIONS, AND FOOTING/FOUNDATION SIZE AND REINFORCEMENT. 4. VERIFY ANY NOTED ELEVATIONS AGAINST CIVIL ENGINEER GRADING PLAN. 5. REPORT ANY DISCREPANCIES OR MISSING INFORMATION IMMEDIATELY TO THE LANDSCAPE ARCHITECT. DO
- NOT WILLFULLY PROCEED WITH CONSTRUCTION AS DESIGNED WHERE IT IS FOUND THAT KNOWN DISCREPANCIES EXIST. THE CONTRACTOR SHALL ASSUME FULL RESPONSIBILITY FOR ALL NECESSARY REVISIONS