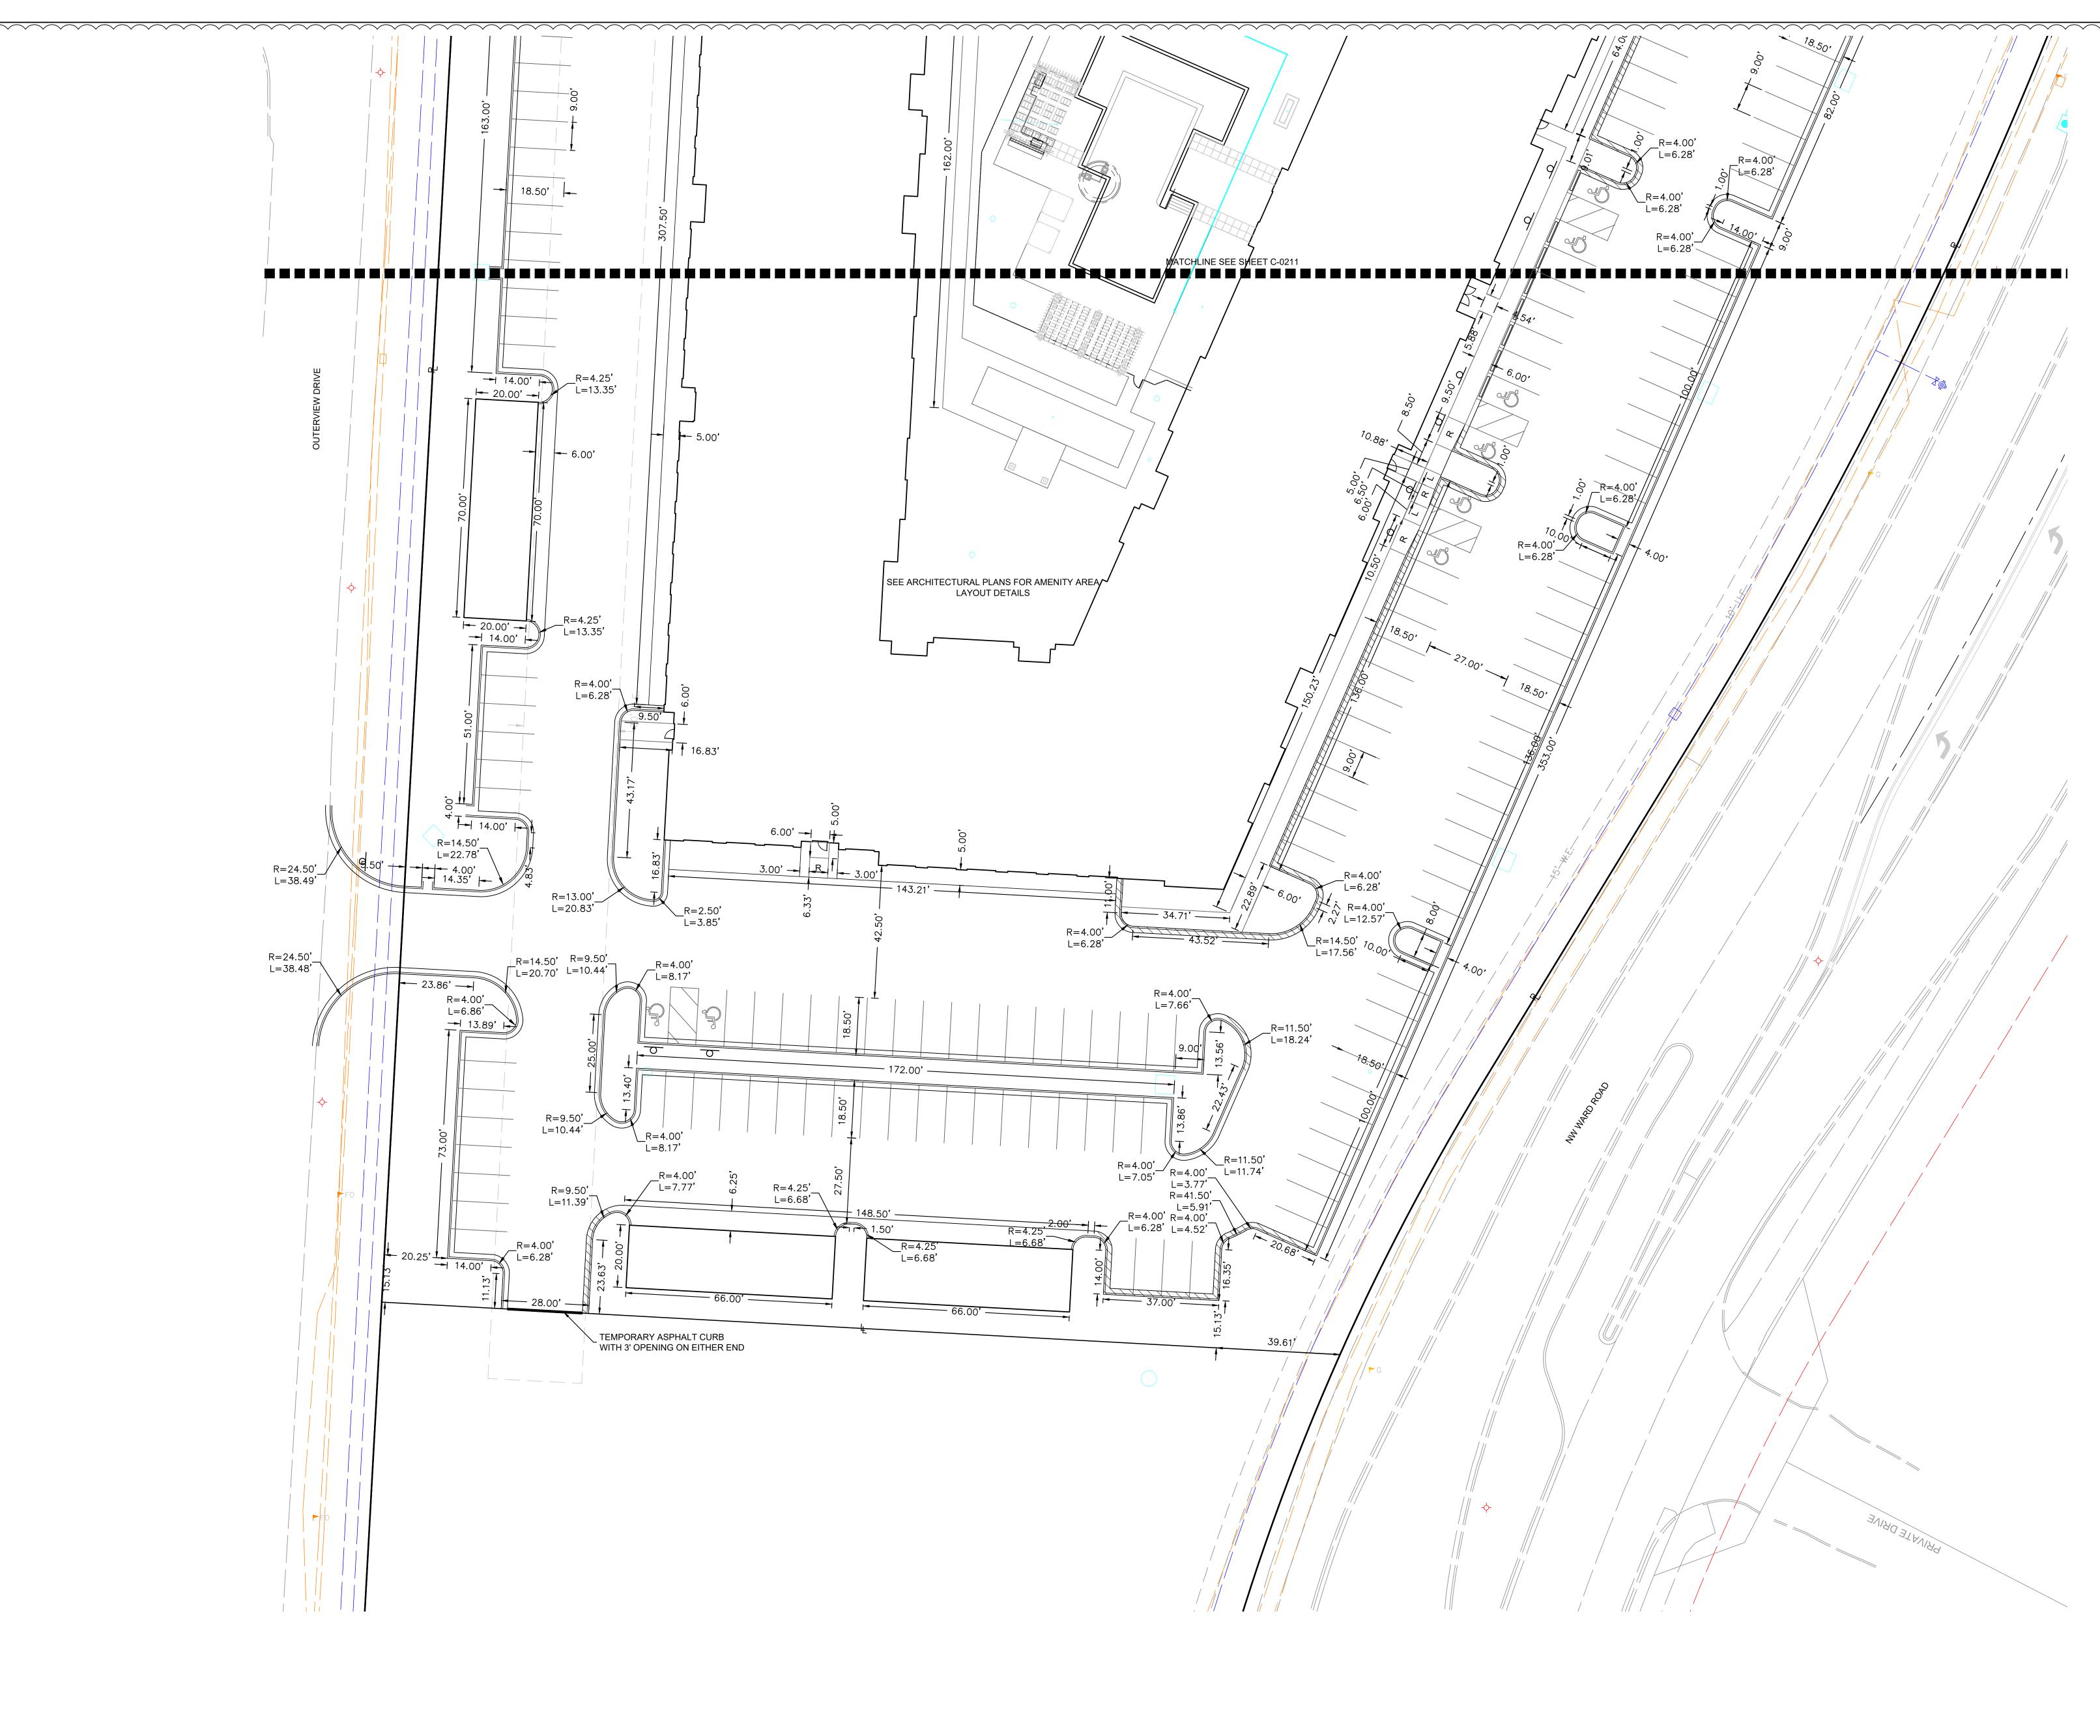

# **PROPERTY DESCRIPTION:**

SCALE 1:300

AN 11.830 ACRE PORTION OF LOT 10, SUMMIT FAIR, SECOND PLAT, LOTS 8, 10-14 AND TRACT C, A SUBDIVISION IN LEE'S SUMMIT, JACKSON COUNTY, MISSOURI, BEING MORE PARTICULARLY DESCRIBED AS FOLLOWS: BEGINNING AT A POINT ON THE WEST LINE OF SAID LOT 10 BEING NORTH 3° 08' 10" EAST, A DISTANCE OF 457.59 FEET FROM A 1/2" IRON BAR FOUND AT THE SOUTHEAST CORNER THEREOF;