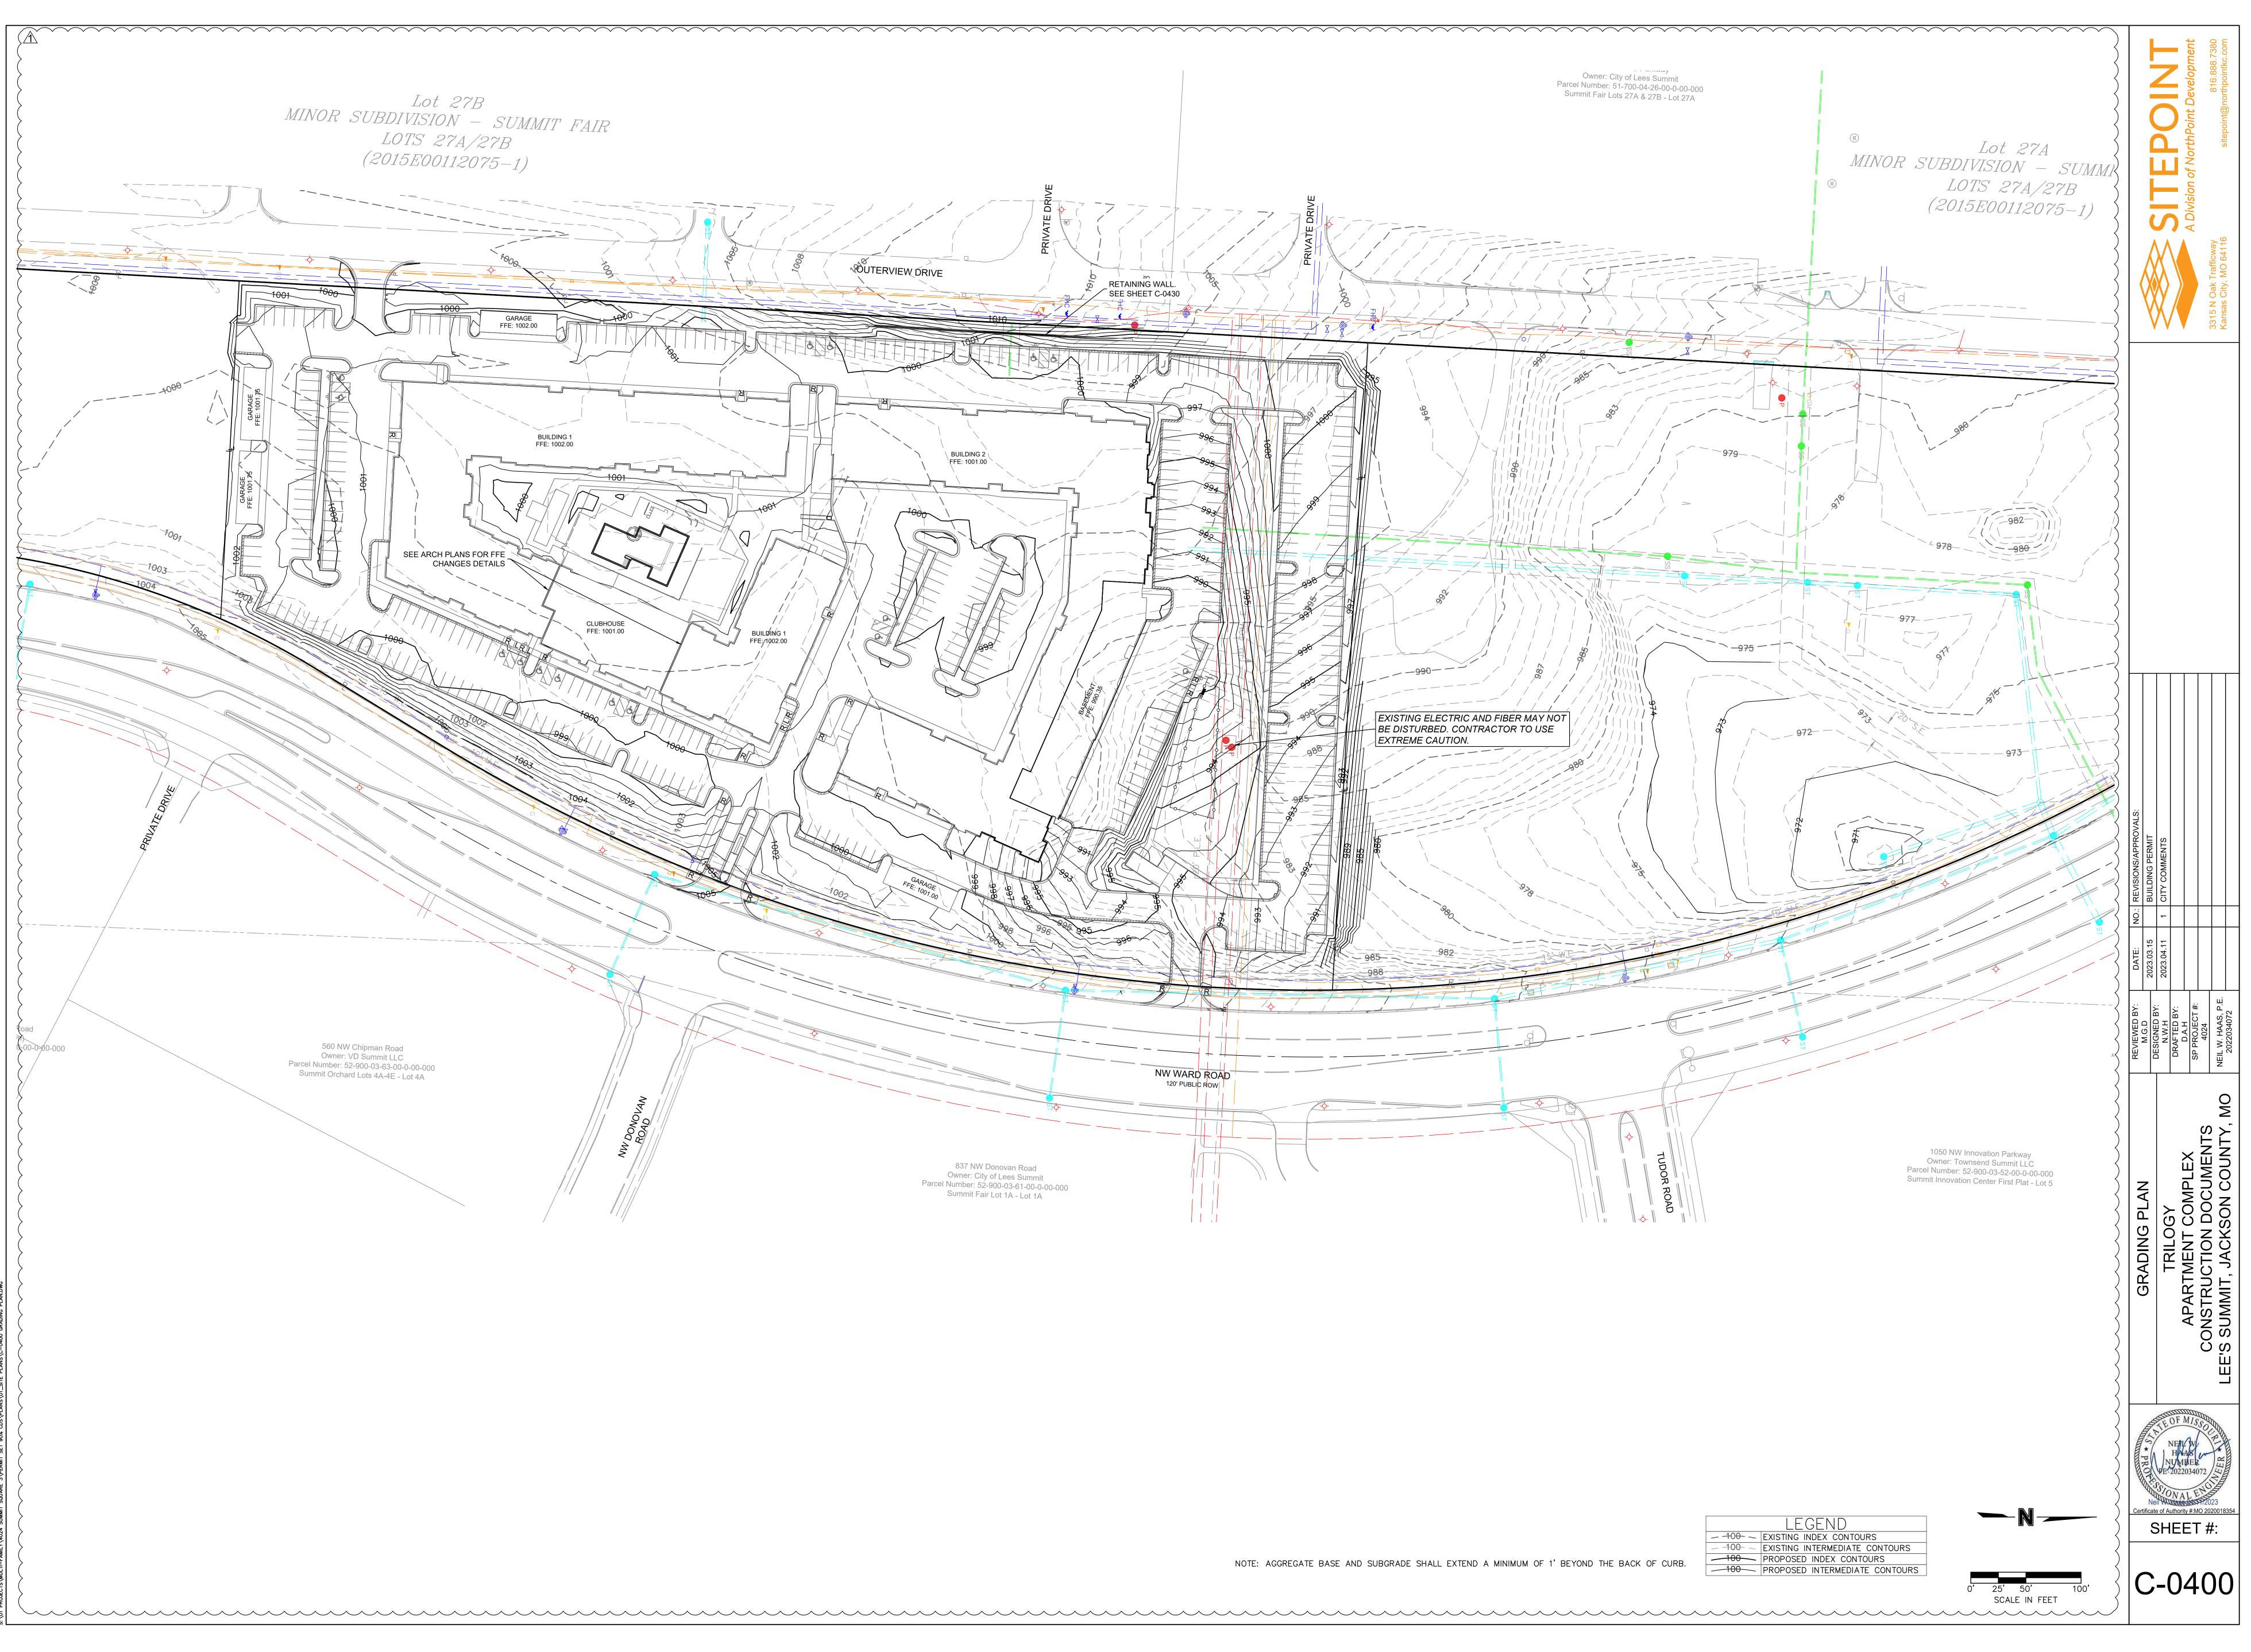

|                                                                                 | STORM DRAIN INLET PROTECTION             |
|                                                                   |                                                                                                             |                                                                                 | TEMPORARY STONE CONSTRUCTION<br>ENTRANCE |
| *   *   *     •   *   *     *   *   *     *   *   *     *   *   * | *   *   *     *   *   *     *   *   *     *   *   *     *   *   *     *   *   *     *   *   *     *   *   * | •   •   •     •   •   •     •   •   •     •   •   •     •   •   •     •   •   • | LANDSCAPE AREA. SEE LANDSCAPE<br>PLANS   |



Ο  $\geq$ 









|     | LEGE          |
|-----|---------------|
| TC- | TOP OF CURB   |
| PV- | TOP OF PAVE   |
| SW- | SIDEWALK      |
| FF— | FINISHED FLOO |
| EG— | EXISTING GRA  |
| PG- | PROPOSED GR   |
| TE- | TOP ELEVATIO  |
| TS- | TOP OF STEP   |
| BS- | BOTTOM OF S   |
| TW— | PROPOSED GR   |
| BW- | PROPOSED GRA  |
|     |               |





|     | LEGE          |
|-----|---------------|
| TC- | TOP OF CURE   |
| PV- | TOP OF PAVE   |
| SW- | SIDEWALK      |
| FF- | FINISHED FLO  |
| EG- | EXISTING GRA  |
| PG- | PROPOSED GI   |
| TE- | TOP ELEVATION |
| TS- | TOP OF STEP   |
| BS- | BOTTOM OF S   |
| TW- | PROPOSED GI   |
| BW- | PROPOSED GR   |
|     |               |

















ALL PROPOSED STORM SEWER IMPROVEMENTS SHOWN IN THESE PLANS SHALL BE PRIVATELY OWNED