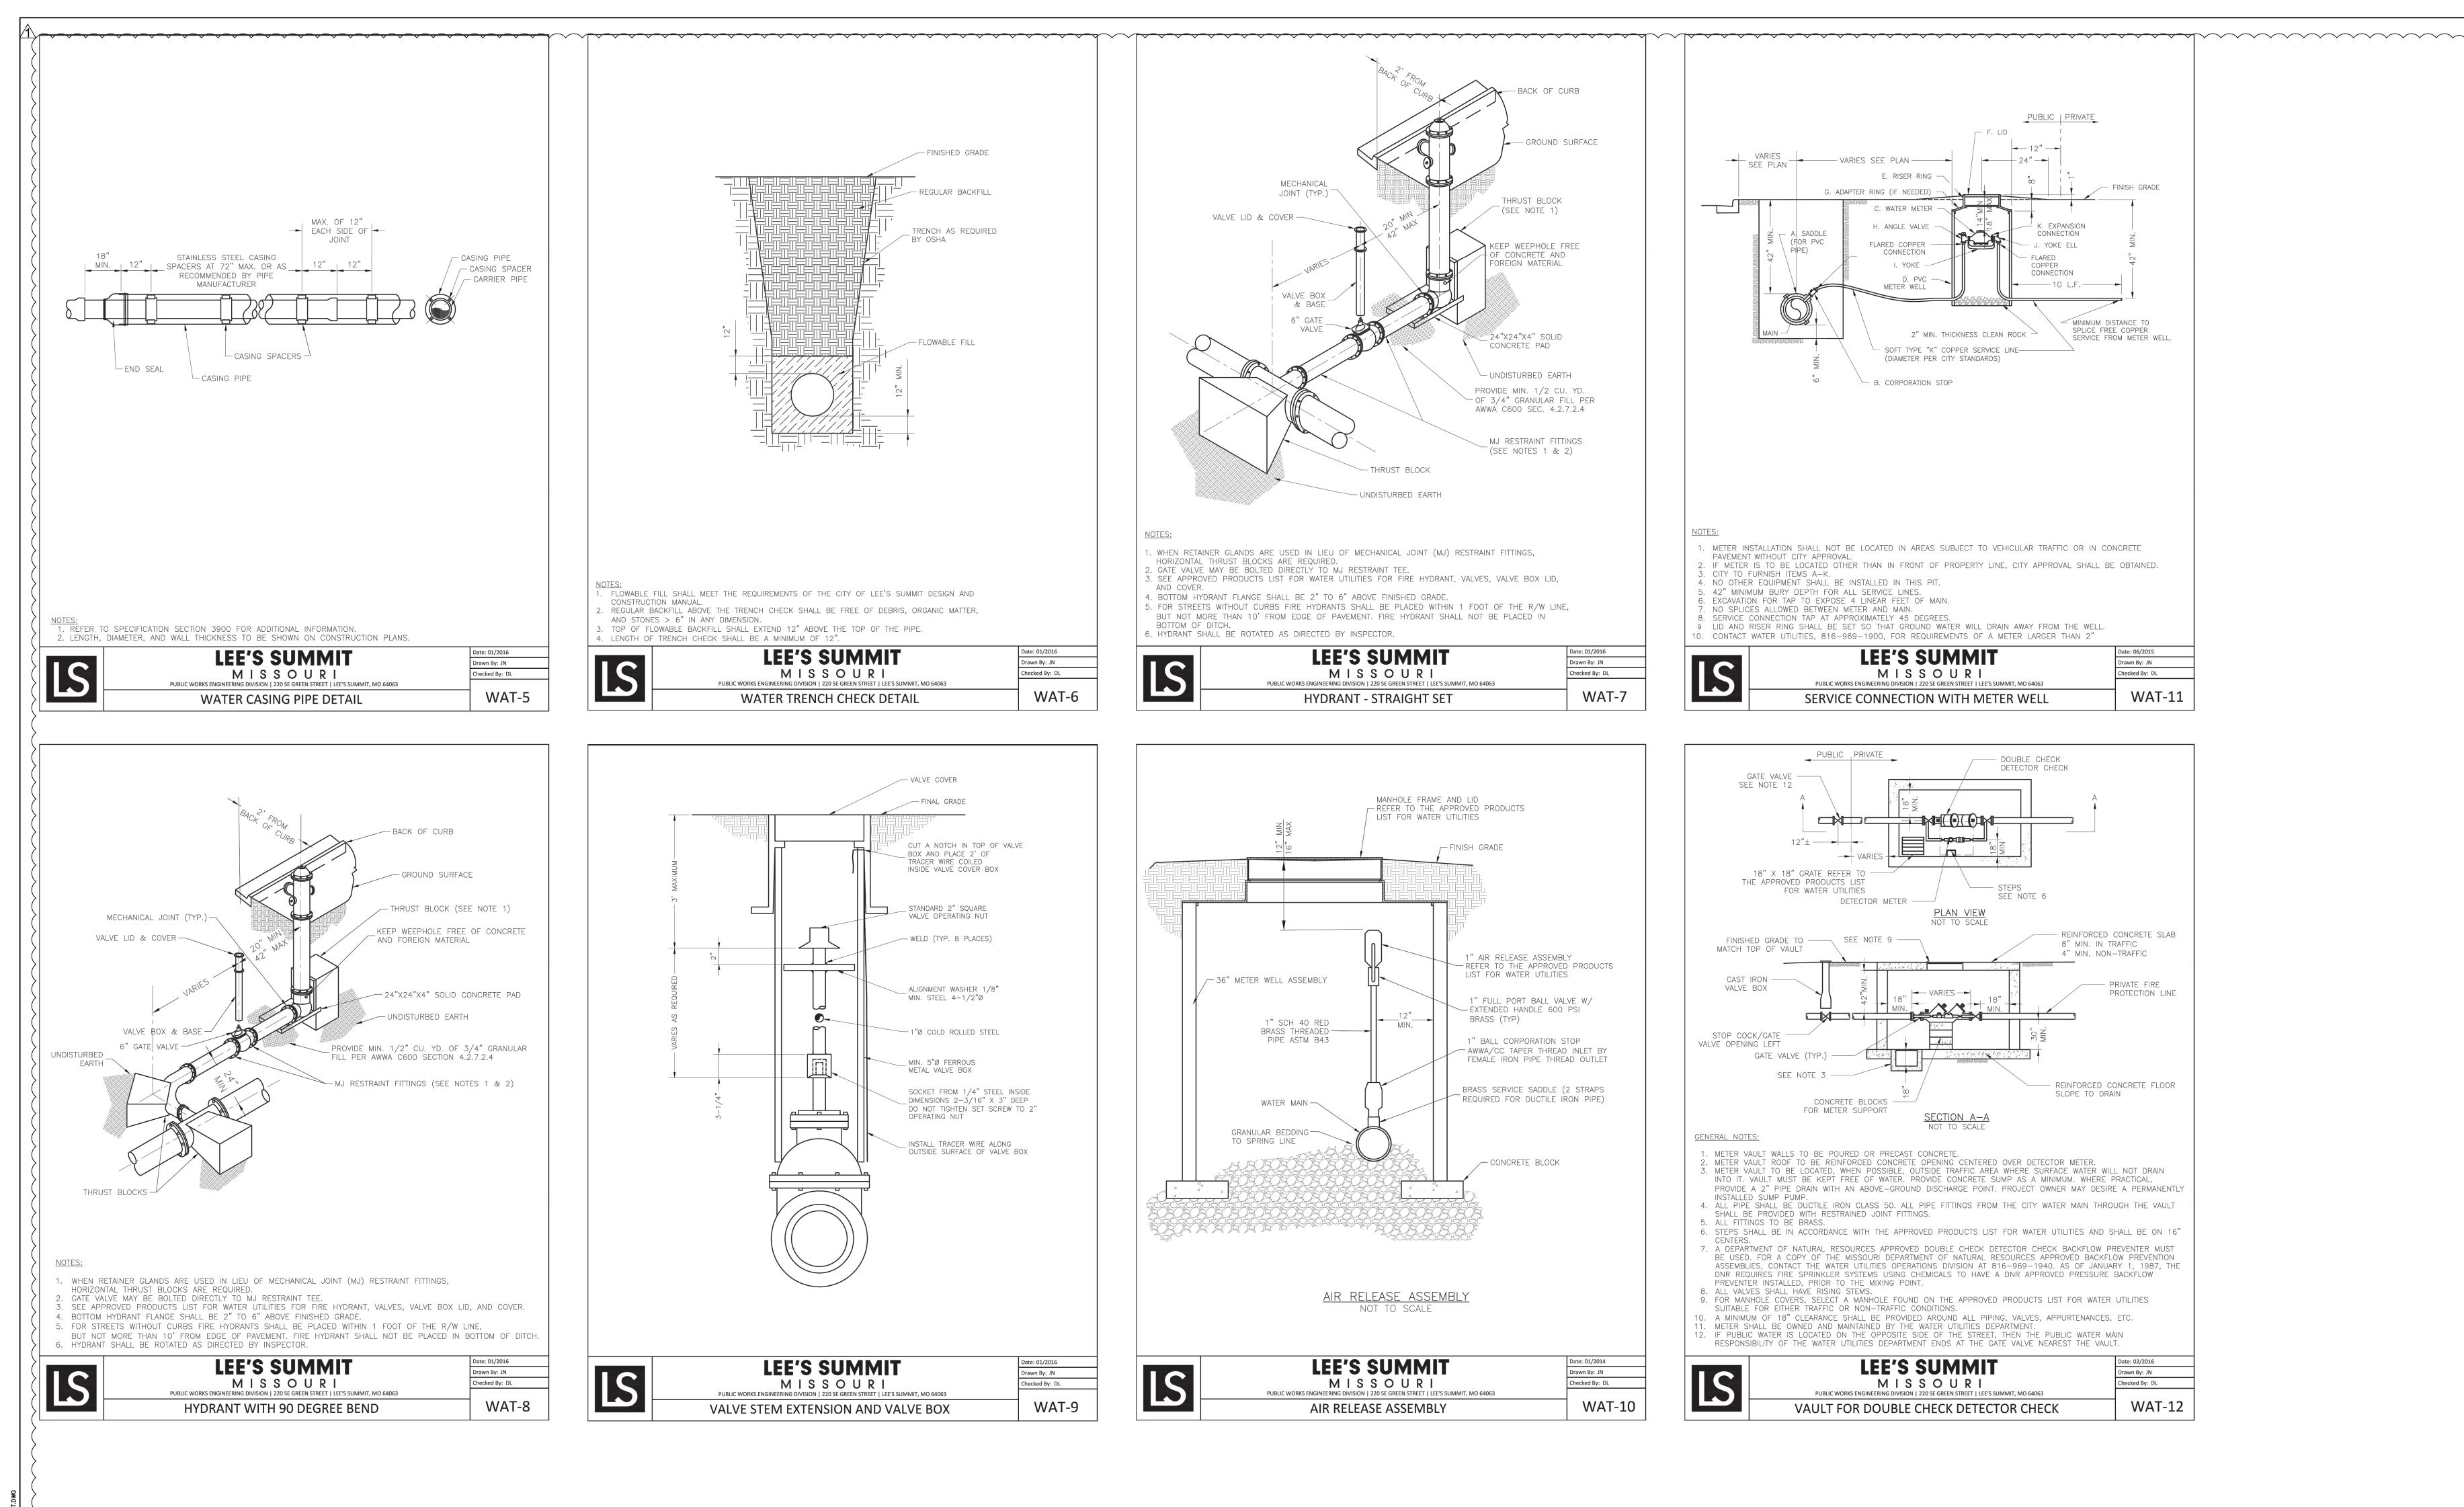

|                       |  |











S\MULTI-FAMILY\4024 SUMMIT SQUARE 3\PERMIT SET 90% CDS\PLANS\01\_SITE PLANS\C-2000 DET.











|     | PLANT SCHE      | EDULE       | Ξ                                                                |             |           |
|-----|-----------------|-------------|------------------------------------------------------------------|-------------|-----------|
|     | DECIDUOUS TREES | CODE        | BOTANICAL / COMMON NAME                                          | SIZE        |           |
| ~~~ |                 | AO          | Acer rubrum 'October Glory' / October Glory Red Maple            | 2" Cal.     | B&B       |
| < l |                 | MS          | Malus x 'Spring Snow' / Spring Snow Crabapple                    | 1.5" Cal.   | B&B       |
|     |                 | QM          | Quercus macrocarpa / Burr Oak                                    | 2" Cal.     | B&B