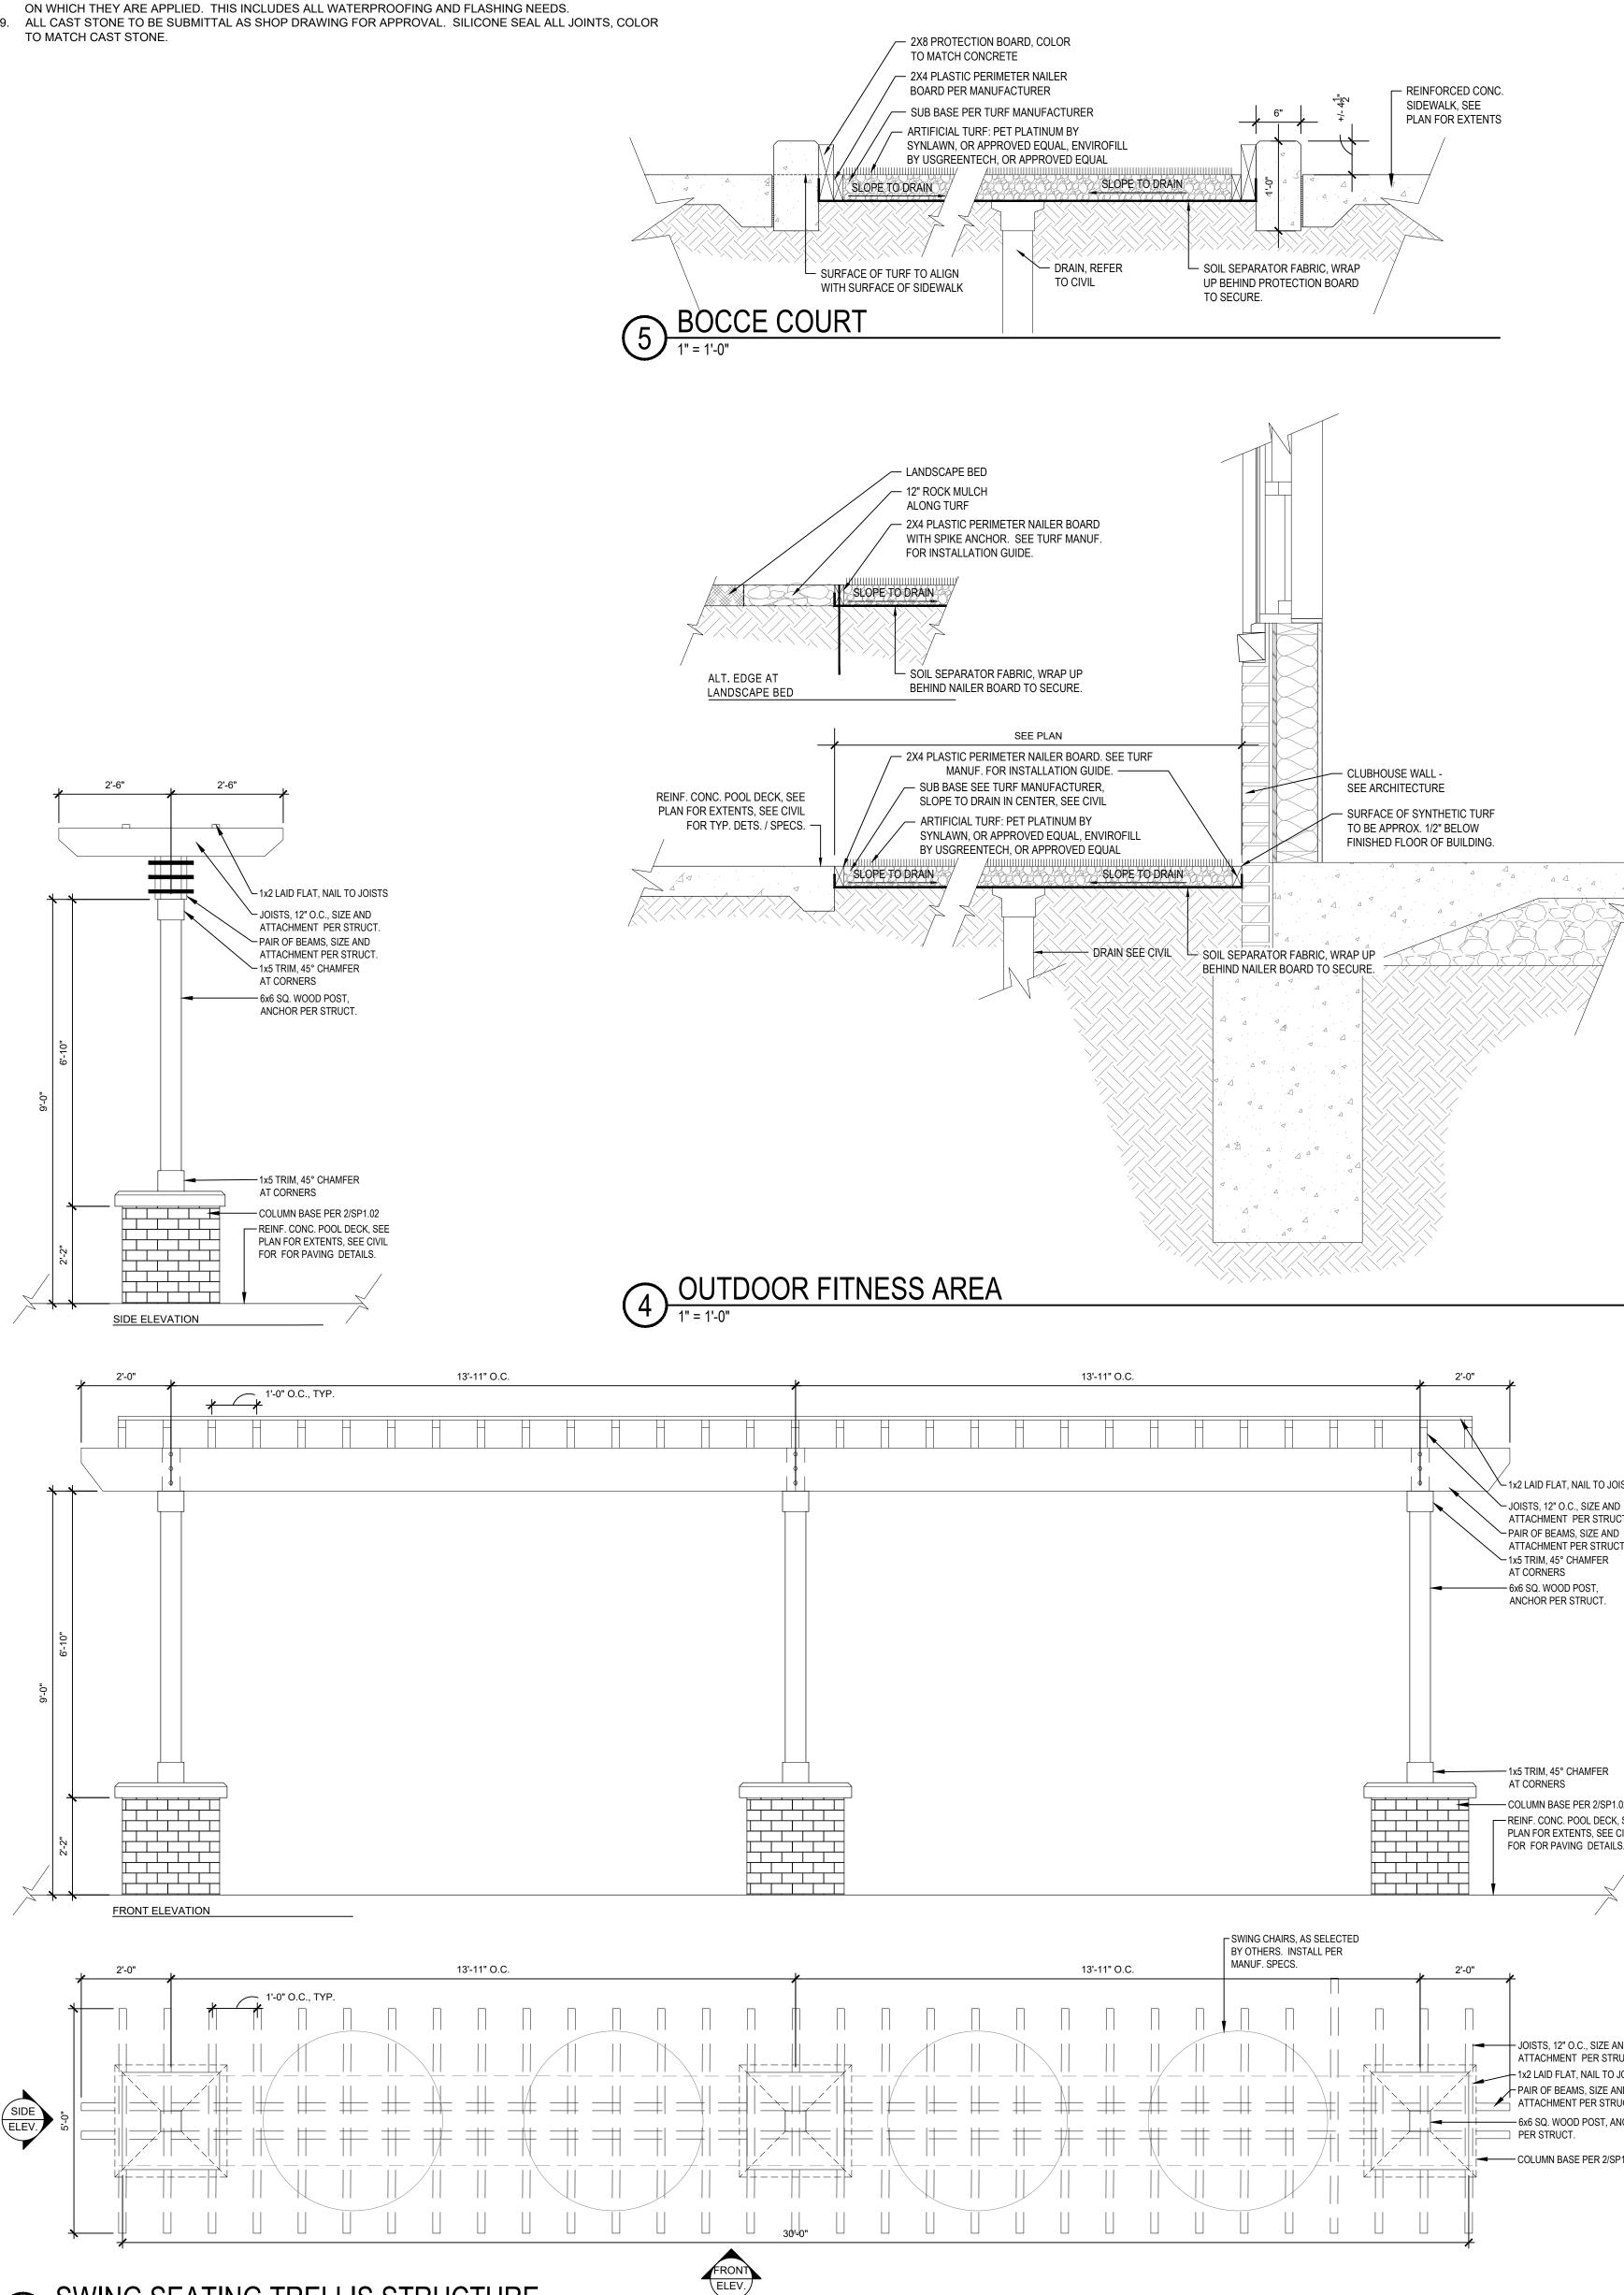

GINEER GRADING PLAN. 5. REPORT ANY DISCREPANCIES OR MISSING INFORMATION IMMEDIATELY TO THE LANDSCAPE ARCHITECT. DO
- NOT WILLFULLY PROCEED WITH CONSTRUCTION AS DESIGNED WHERE IT IS FOUND THAT KNOWN DISCREPANCIES EXIST. THE CONTRACTOR SHALL ASSUME FULL RESPONSIBILITY FOR ALL NECESSARY REVISIONS DUE TO FAILURE TO GIVE SUCH NOTIFICATION.
- 6. ALL WOOD MEMBERS TO BE TREATED LUMBER, STAINED OR PAINTED PER SPECS., COLOR AS SELECTED BY OWNER.
- 7. ALL FLATWORK CONCRETE TO BE PER CIVIL ENGINEER SPECS. 8. ALL VENEER MATERIALS ARE TO BE INSTALLED PER MANUFACTURER SPECS ACCORDING TO THE SUBSTRATE
- ON WHICH THEY ARE APPLIED. THIS INCLUDES ALL WATERPROOFING AND FLASHING NEEDS. 9. ALL CAST STONE TO BE SUBMITTAL AS SHOP DRAWING FOR APPROVAL. SILICONE SEAL ALL JOINTS, COLOR TO MATCH CAST STONE.













41 56 0

.831.1 .831.1 RCH.CO

913. 913. SPJAR

Ц

ы v ш v

# SITE NOTES

- 1. UNLESS NOTED OTHERWISE IN THE PLANS & DETAILS, NEAT EXCAVATE ALL FOOTINGS INTO 2000 PSF (MIN.)
- SOIL (FIELD VERIFY). 3000 PSI CONC. (+/- 4" SLUMP). 2. ALL EXPANSION JOINTS (EJ) TO HAVE SELF LEVELING CAULK OVER FELT TO SEAL - COLOR TO MATCH
- ADJACENT PAVING. 3. VERIFY ALL STRUCTURAL INFORMATION WITH STRUCTURAL ENGINEER. INCLUDING, BUT NOT LIMITED TO. WOOD MEMBER SIZES, ALL ANCHORING CONDITIONS, AND FOOTING/FOUNDATION SIZE AND REINFORCEMENT.
- 4. VERIFY ANY NOTED ELEVATIONS AGAINST CIVIL ENGINEER GRADING PLAN. 5. REPORT ANY DISCREPANCIES OR MISSING INFORMATION IMMEDIATELY TO THE LANDSCAPE ARCHITECT. DO NOT WILLFULLY PROCEED WITH CONSTRUCTION AS DESIGNED WHERE IT IS FOUND THAT KNOWN
- DISCREPANCIES EXIST. THE