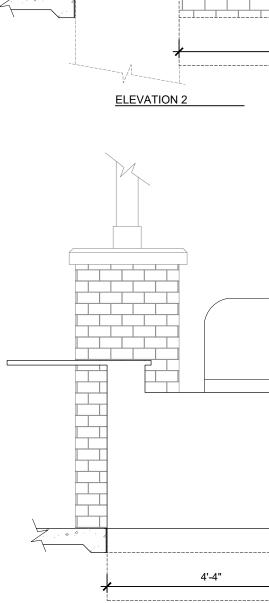

RY REVISIONS DUE TO FAILURE TO GIVE SUCH NOTIFICATION.
- 6. ALL WOOD MEMBERS TO BE TREATED LUMBER, STAINED OR PAINTED PER SPECS., COLOR AS SELECTED BY OWNER. 7. ALL FLATWORK CONCRETE TO BE PER CIVIL ENGINEER SPECS.
- 8. ALL VENEER MATERIALS ARE TO BE INSTALLED PER MANUFACTURER SPECS ACCORDING TO THE SUBSTRATE ON WHICH THEY ARE APPLIED. THIS INCLUDES ALL WATERPROOFING AND FLASHING NEEDS. 9. ALL CAST STONE TO BE SUBMITTAL AS SHOP DRAWING FOR APPROVAL. SILICONE SEAL ALL JOINTS, COLOR TO MATCH CAST



4 4 4

SECTION A

SECTIONS & ELEVATIONS

EXPANSION JOINT PER SPECS, TYP. REINF. CONC. THICKENED SLAB PER STRUCT. ALL SLAB DIMENSIONS ARE SHOWN ON THESE PLANS ARE FOR REFERENCE ONLY. VERIFY DIMENSIONS IN STRUCTURAL DRAWINGS AND NOTIFY LANDSCAPE ARCHITECT OF ANY DISCREPANCIES PRIOR TO PROCEEDING.



ELEVATION 1

\_\_\_\_

1/2" = 1'-0"



SITE NOTES

- 1. UNLESS NOTED OTHERWISE IN THE PLANS & DETAILS, NEAT EXCAVATE ALL FOOTINGS INTO 2000 PSF (MIN.) SOIL (FIELD
- VERIFY). 3000 PSI CONC. (+/- 4" SLUMP). 2. ALL EXPANSION JOINTS (EJ) TO HAVE SELF LEVELING CAULK OVER FELT TO SEAL - COLOR TO MATCH ADJACENT PAVING. 3. VERIFY ALL STRUCTURAL INFORMATION WITH STRUCTURAL ENGINEER, INCLUDING, BUT NOT LIMITED TO, WOOD MEMBER SIZES, ALL ANCHORING CONDITIONS, AND FOOTING/FOUNDATION SIZE AND REINFORCEMENT.
- 4. VERIFY ANY NOTED ELEVATIONS AGAINST CIVIL ENGINEER GRADING PLAN. 5. REPORT ANY DISCREPANCIES OR MISSING INFORMATION IMMEDIATELY TO THE LANDSCAPE ARCHITECT. DO NOT WILLFULLY PROCEED WITH CONSTRUCTION AS DESIGNED WHERE IT IS FOUND THAT KNOWN DISCREPANCIES EXIST. THE CONTRACTOR SHALL ASSUME FULL