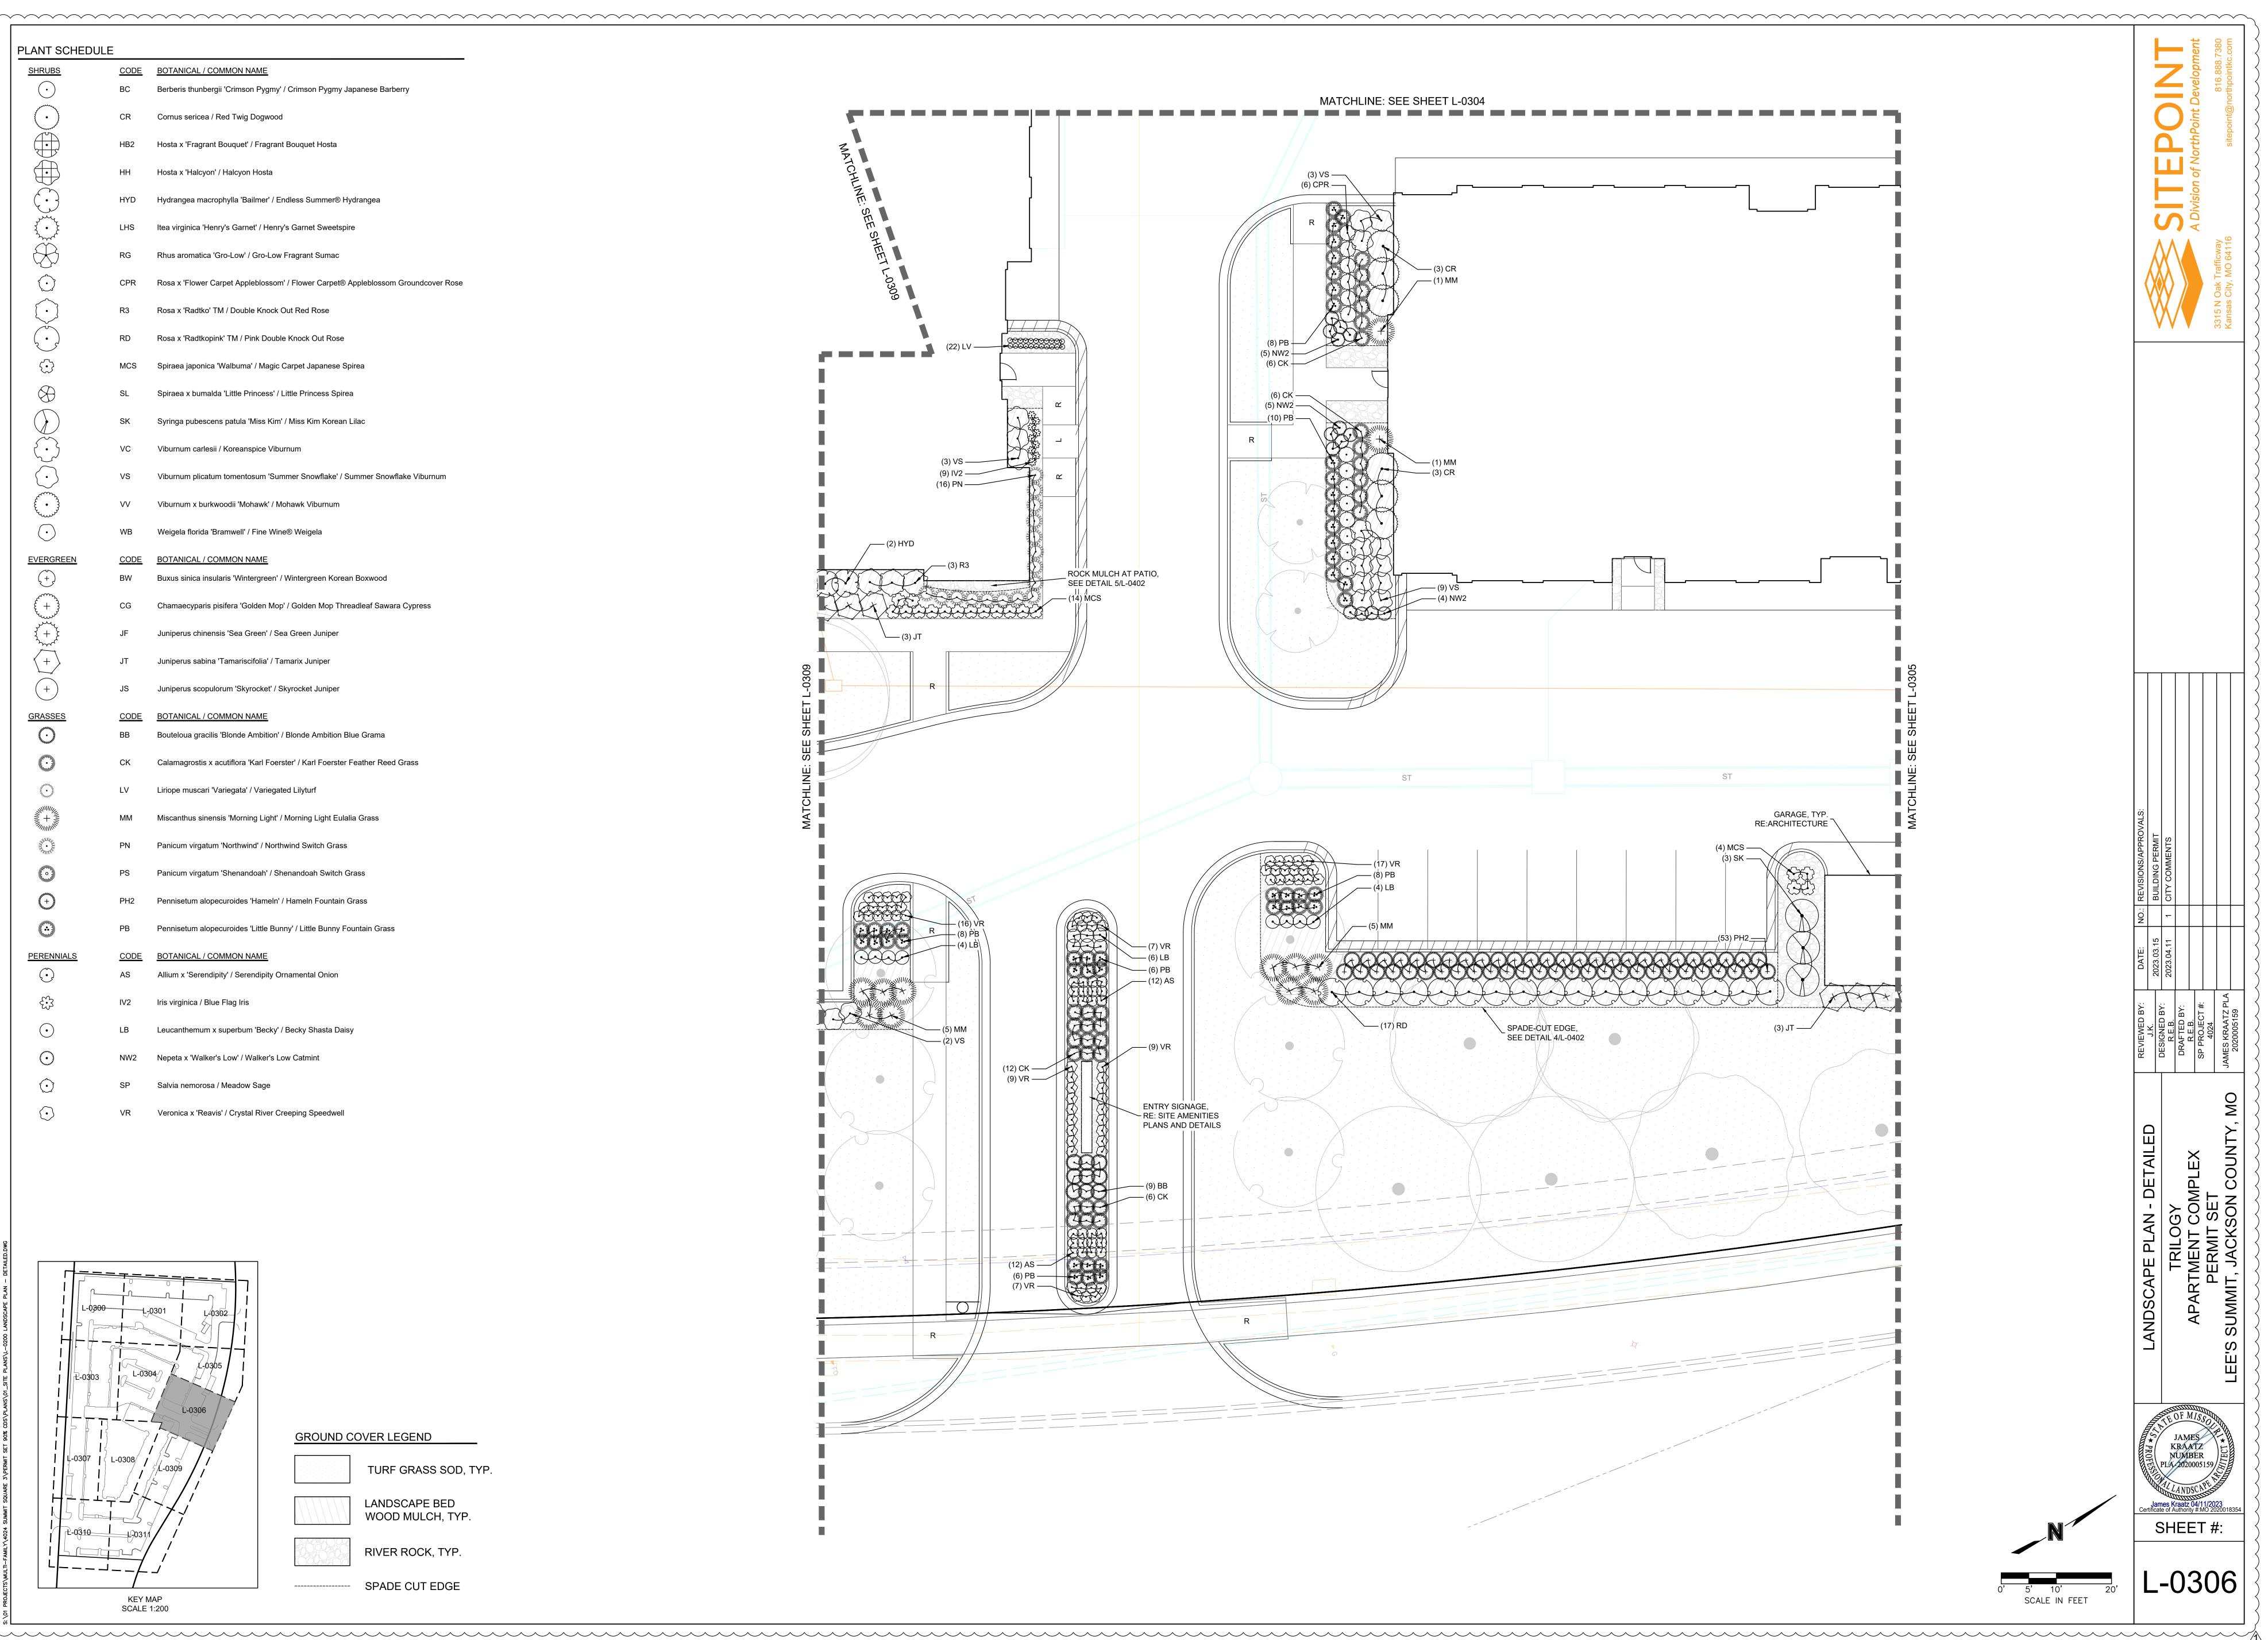

|
|                | IV2               | Iris virginica / Blue Flag Iris                                                              |
| )              | LB                | Leucanthemum x superbum 'Becky' / Becky Shasta Daisy                                         |
|                | NW2               | Nepeta x 'Walker's Low' / Walker's Low Catmint                                               |
| )              | SP                | Salvia nemorosa / Meadow Sage                                                                |
|                |                   | Veronica x 'Reavis' / Crystal River Creeping Speedwell                                       |





LANDSCAPE BED WOOD MULCH, TYP.

TURF GRASS SOD, TYP.

RIVER ROCK, TYP.

SPADE CUT EDGE \_\_\_\_\_







|                       | CODE              | BOTANICAL / COMMON NAME                                                                      |                  |          |
|-----------------------|-------------------|----------------------------------------------------------------------------------------------|------------------|----------|
| ·                     | BC                | Berberis thunbergii 'Crimson Pygmy' / Crimson Pygmy Japanese Barberry                        |                  |          |
| •                     | CR                | Cornus sericea / Red Twig Dogwood                                                            |                  |          |
|                       | HB2               | Hosta x 'Fragrant Bouquet' / Fragrant Bouquet Hosta