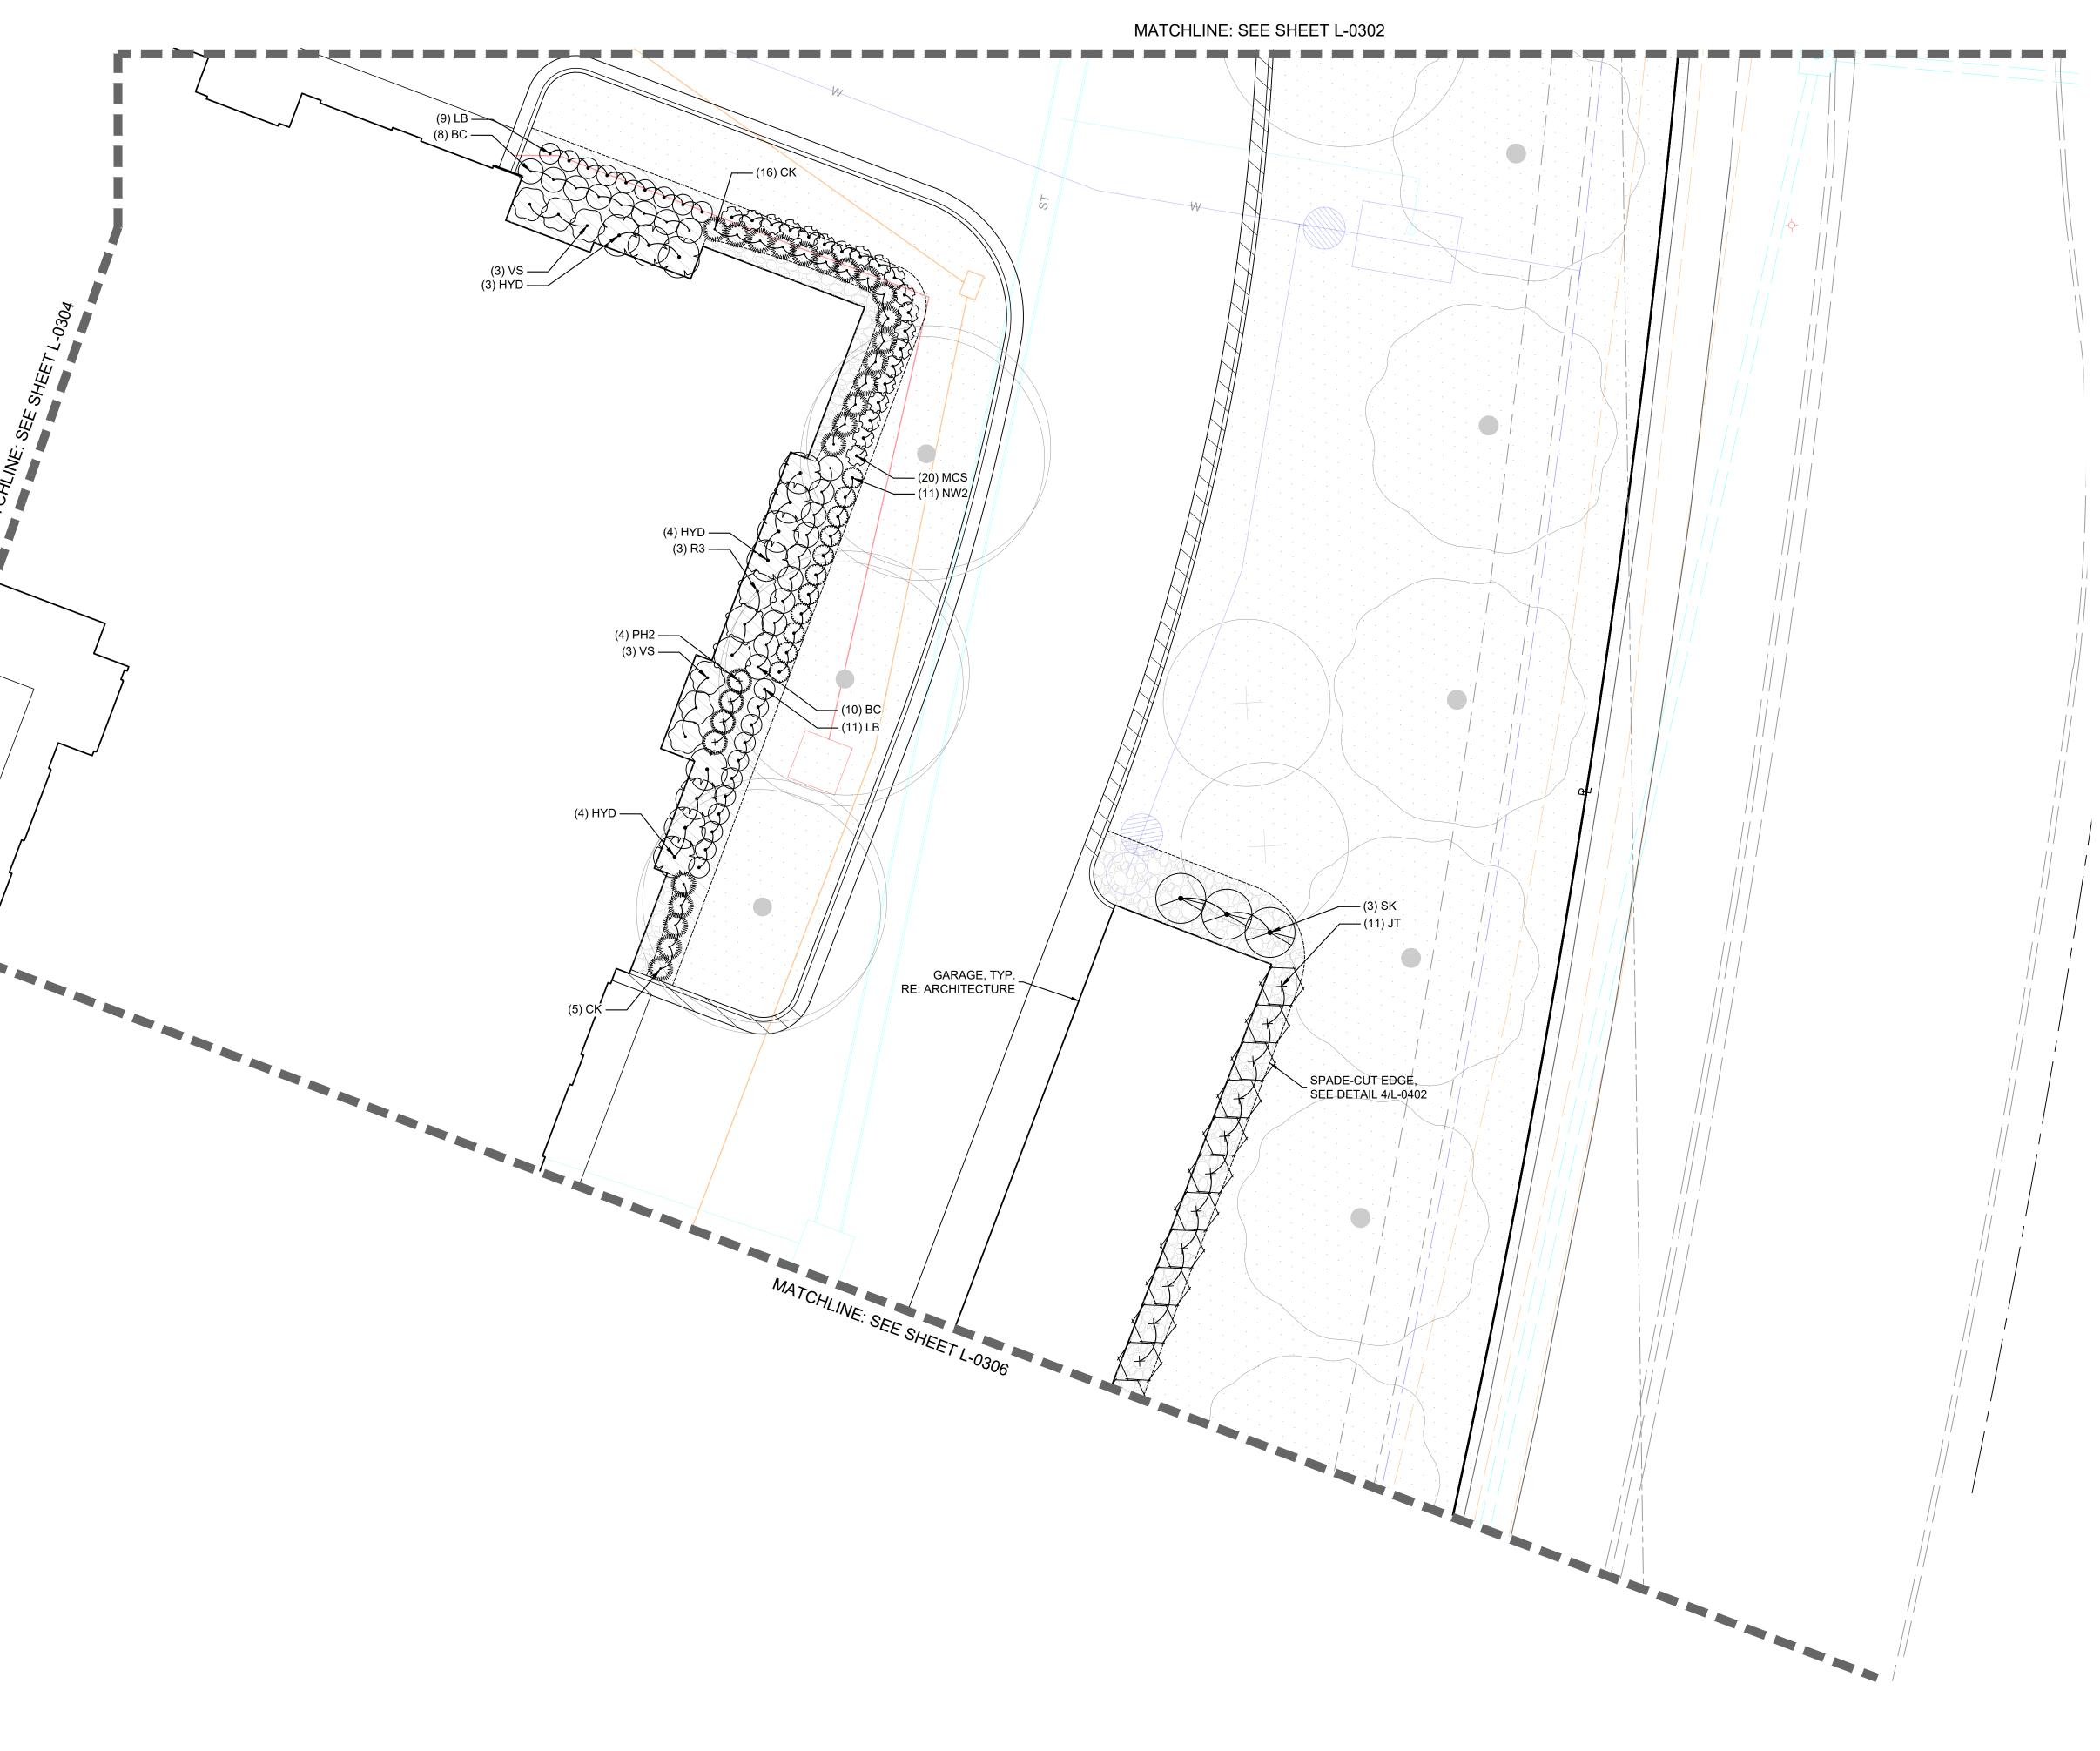

|     |
|                                       |                   |                                                                                              |     |
| $\odot$                               | LB                | Leucanthemum x superbum 'Becky' / Becky Shasta Daisy                                         |     |
| $(\cdot)$                             | NW2               | Nepeta x 'Walker's Low' / Walker's Low Catmint                                               |     |
| $\bigcirc$                            | SP                | Salvia nemorosa / Meadow Sage                                                                |     |





LANDSCAPE BED WOOD MULCH, TYP.

TURF GRASS SOD, TYP.

RIVER ROCK, TYP.

----- SPADE CUT EDGE





| <u> </u>       | CODE              | BOTANICAL / COMMON NAME                                                                      |
|----------------|-------------------|----------------------------------------------------------------------------------------------|
|                | BC                | Berberis thunbergii 'Crimson Pygmy' / Crimson Pygmy Japanese Barberry                        |
| ~<br>~<br>}    | CR                | Cornus sericea / Red Twig Dogwood                                                            |
| ~ <sup>¢</sup> | HB2               | Hosta x 'Fragrant Bouquet' / Fragrant Bouquet Hosta                                          |
|                |                   |