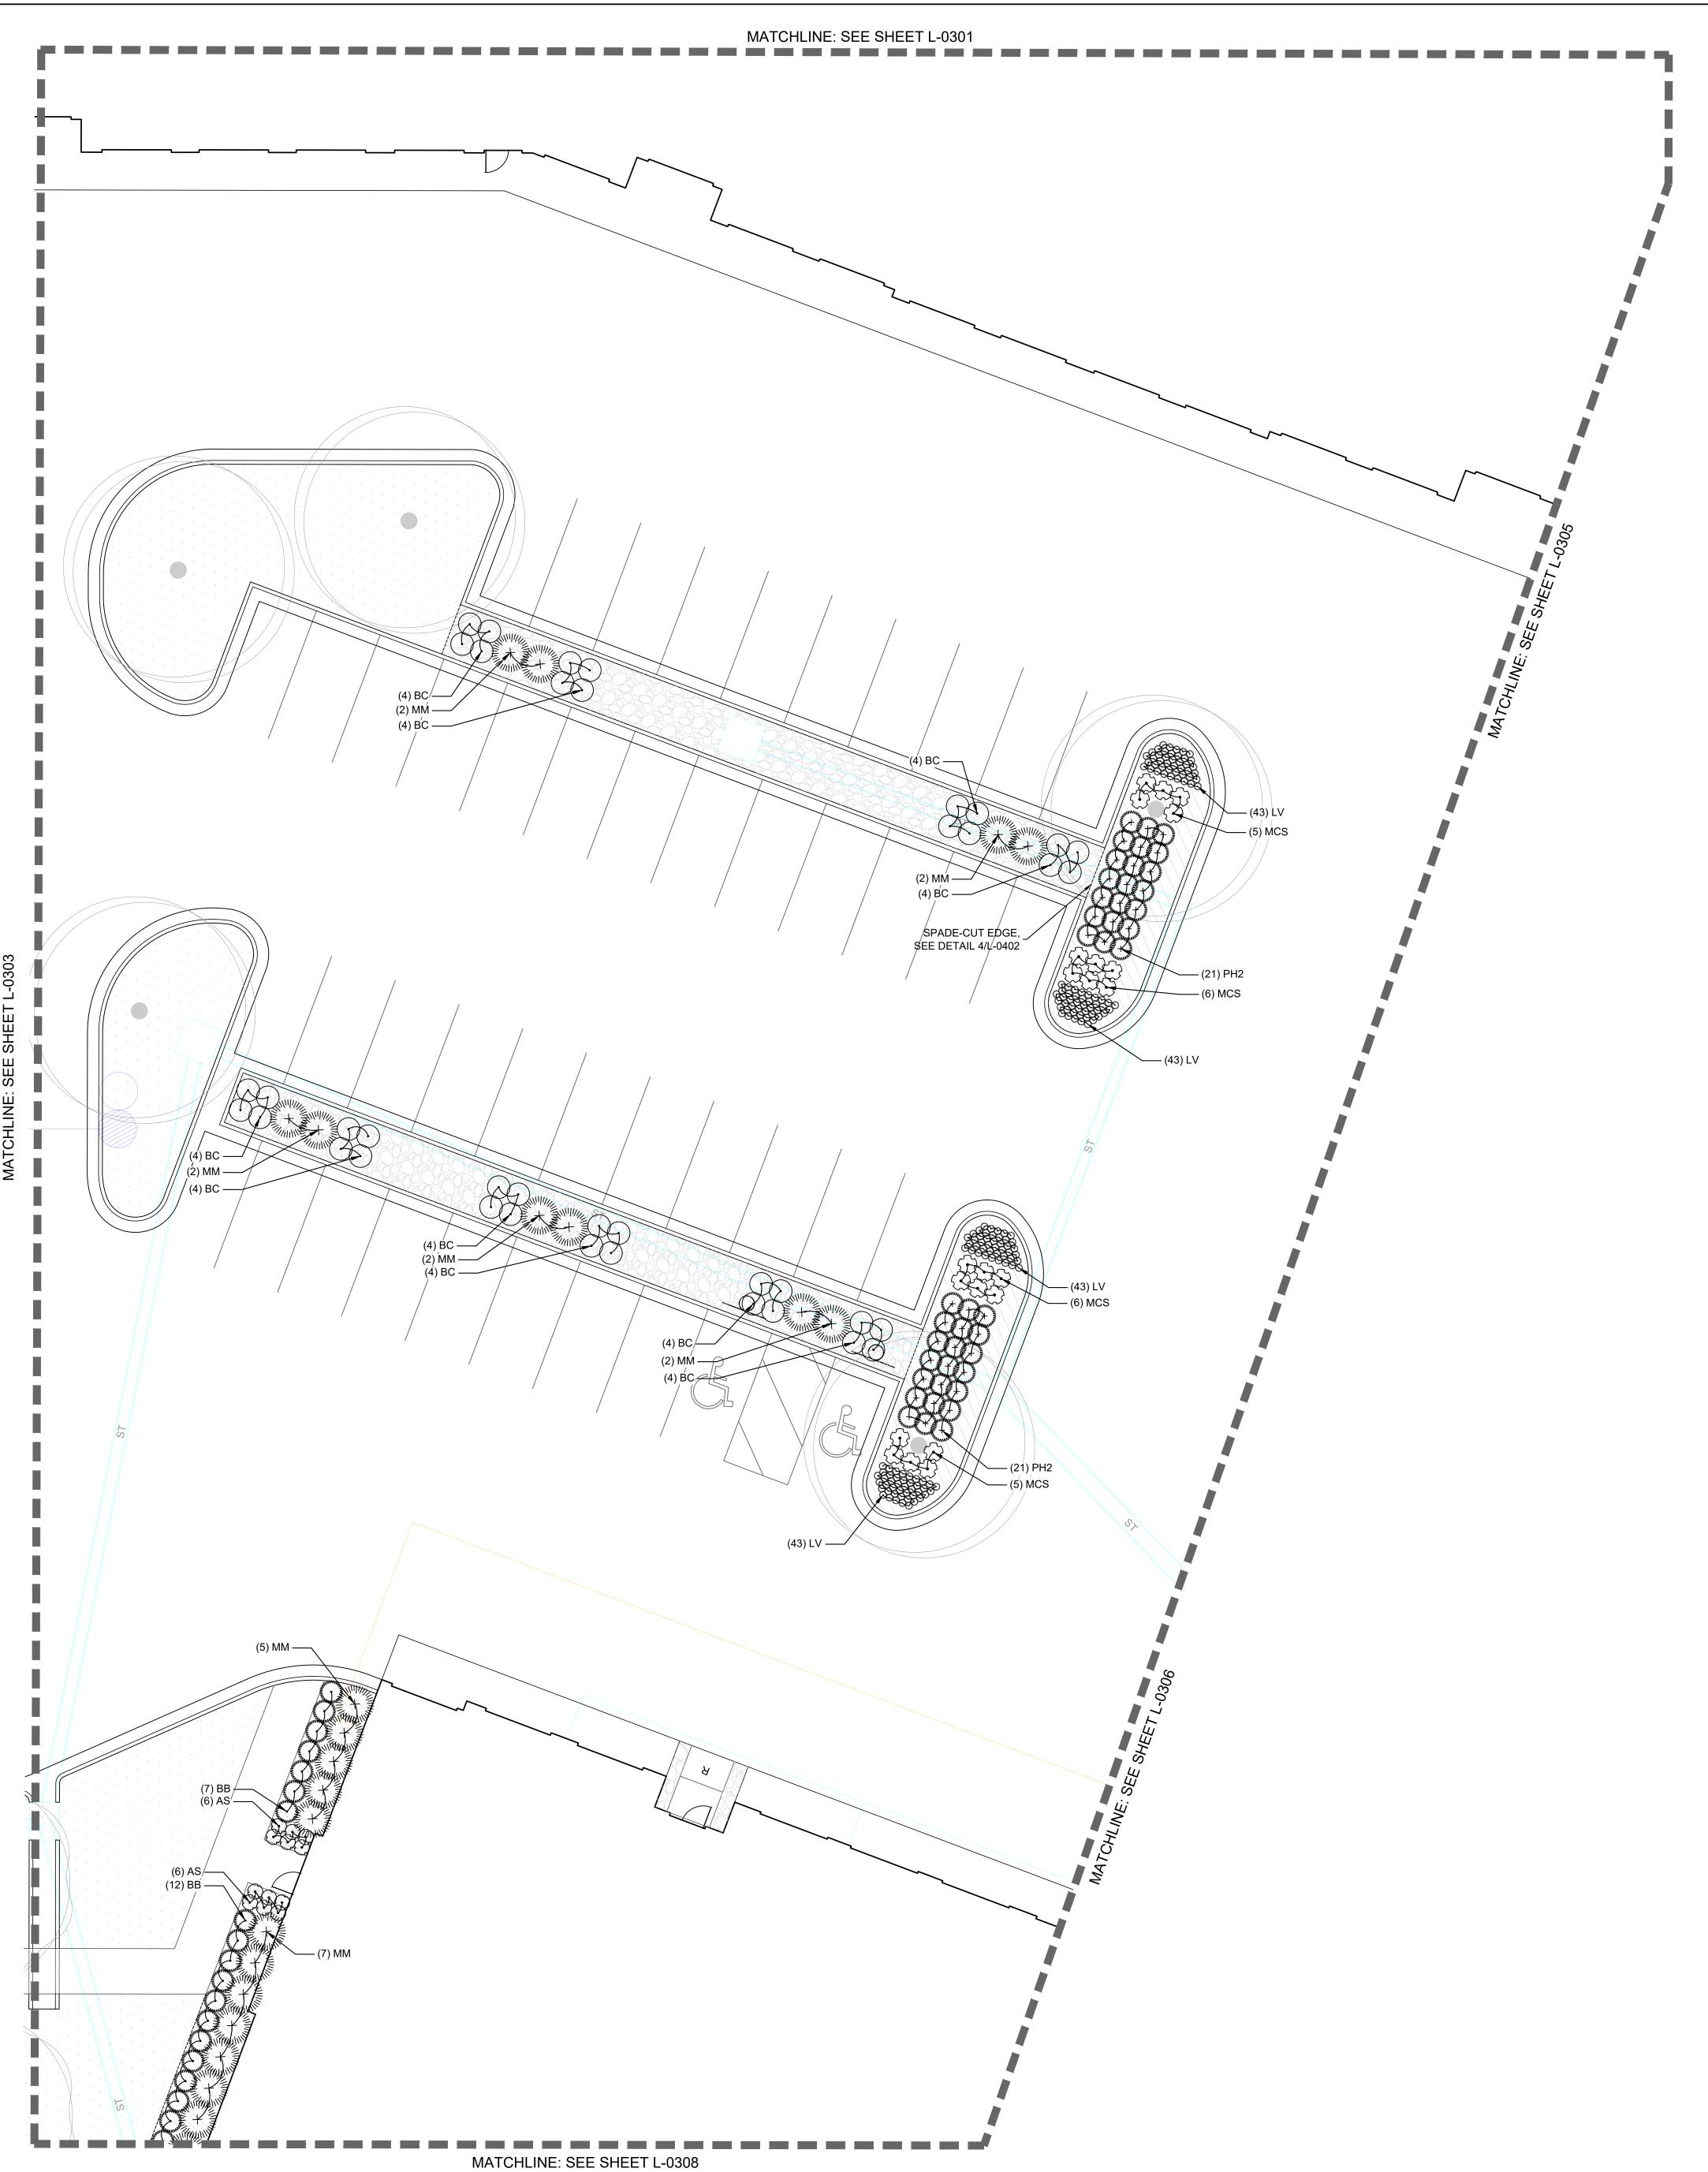

| VR   | Veronica x 'Reavis' / Crystal River Creeping Speedwell                             |
| $\checkmark$                                                                                                                                                                                                                                                                                                                                                                                                                                                                    |      |                                                                                    |



LANDSCAPE BED WOOD MULCH, TYP.

TURF GRASS SOD, TYP.

RIVER ROCK, TYP.

SPADE CUT EDGE \_\_\_\_\_





|                                       | <i></i>           |                                                                                              |     |
|---------------------------------------|-------------------|----------------------------------------------------------------------------------------------|-----|
| SHRUBS                                |                   | BOTANICAL / COMMON NAME                                                                      |     |
| ····                                  | BC                | Berberis thunbergii 'Crimson Pygmy' / Crimson Pygmy Japanese Barberry                        |     |
| $(\cdot)$                             | CR                | Cornus sericea / Red Twig Dogwood