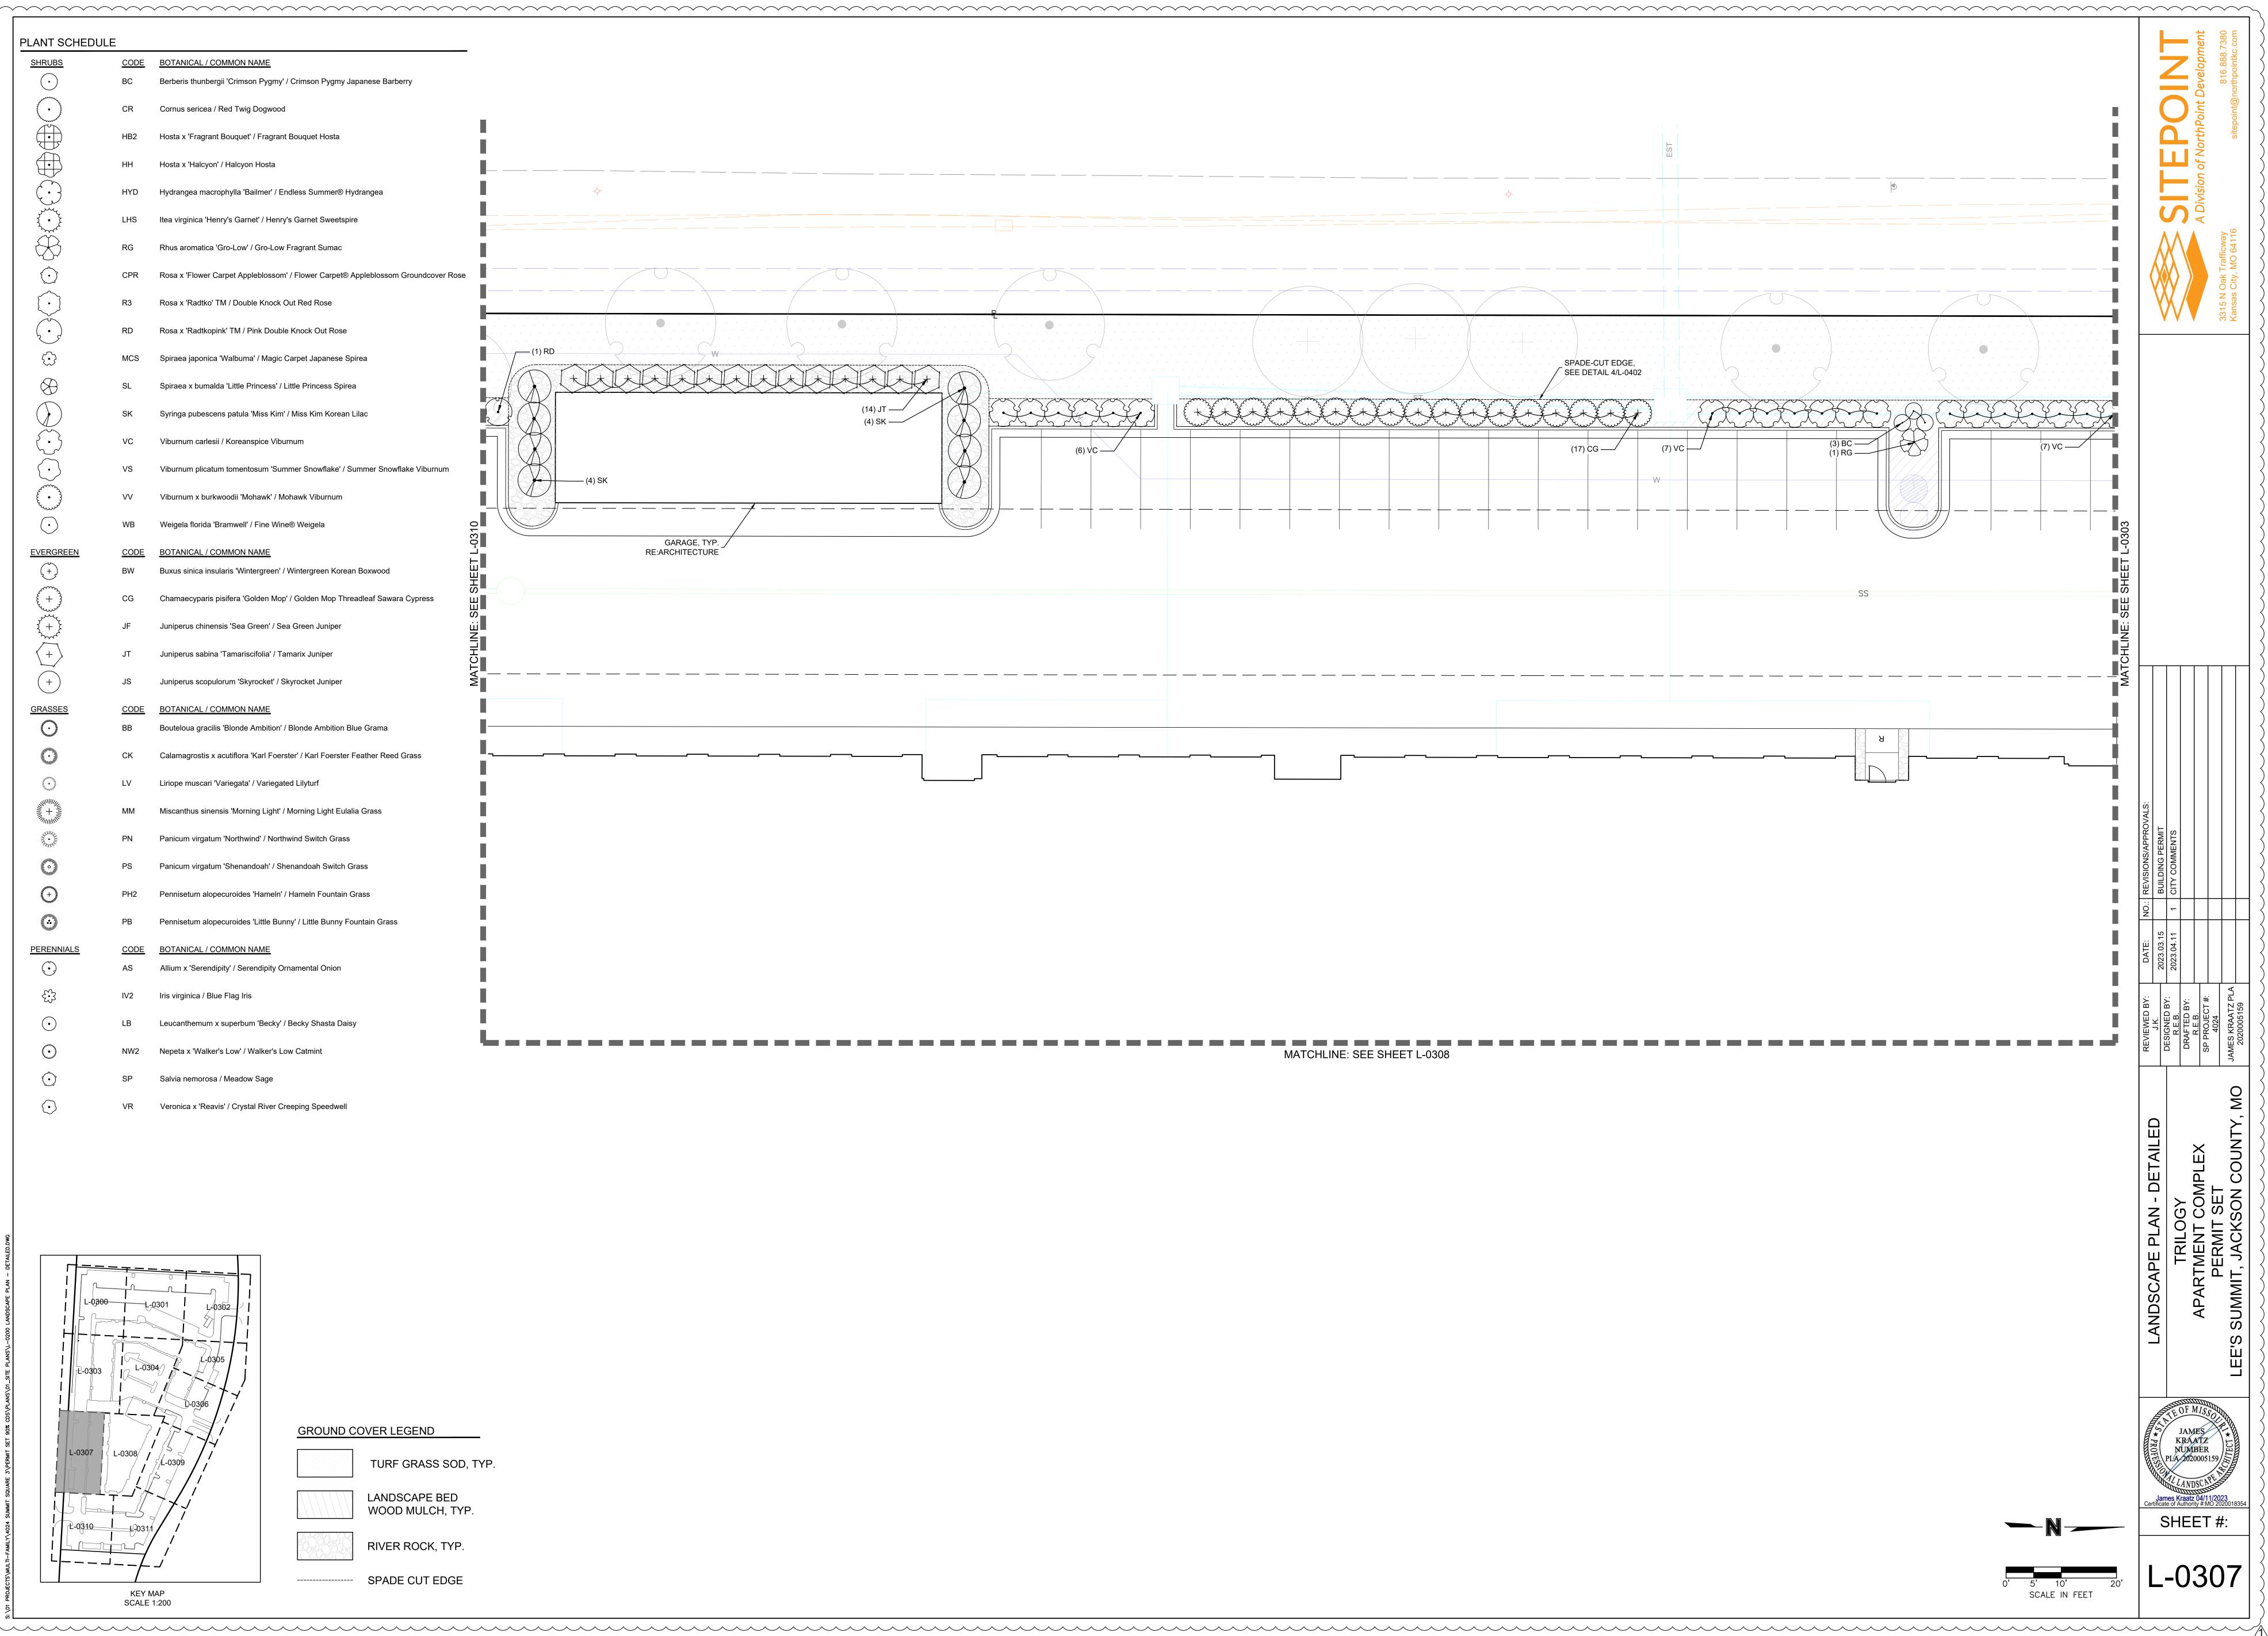

| LB                | Leucanthemum x superbum 'Becky' / Becky Shasta Daisy                                         |                  |          |
| )                     | NW2               | Nepeta x 'Walker's Low' / Walker's Low Catmint                                               |                  |          |
| )                     | SP                | Salvia nemorosa / Meadow Sage                                                                |                  |          |
| $\left.\right\rangle$ | VR                | Veronica x 'Reavis' / Crystal River Creeping Speedwell                                       |                  |          |



LANDSCAPE BED WOOD MULCH, TYP.

TURF GRASS SOD, TYP.

RIVER ROCK, TYP.

----- SPADE CUT EDGE



MATCHLINE: SEE SHEET L-0308



| HRUBS                                  | CODE | BOTANICAL / COMMON NAME                                                            |                         |
|----------------------------------------|------|------------------------------------------------------------------------------------|-------------------------|
| $\odot$                                | BC   | Berberis thunbergii 'Crimson Pygmy' / Crimson Pygmy Japanese Barberry              |                         |
| $(\cdot)$                              | CR   | Cornus sericea / Red Twig Dogwood                                                  |                         |
|                                        | HB2  | Hosta x 'Fragrant Bouquet' / Fragrant Bouquet Hosta                                |