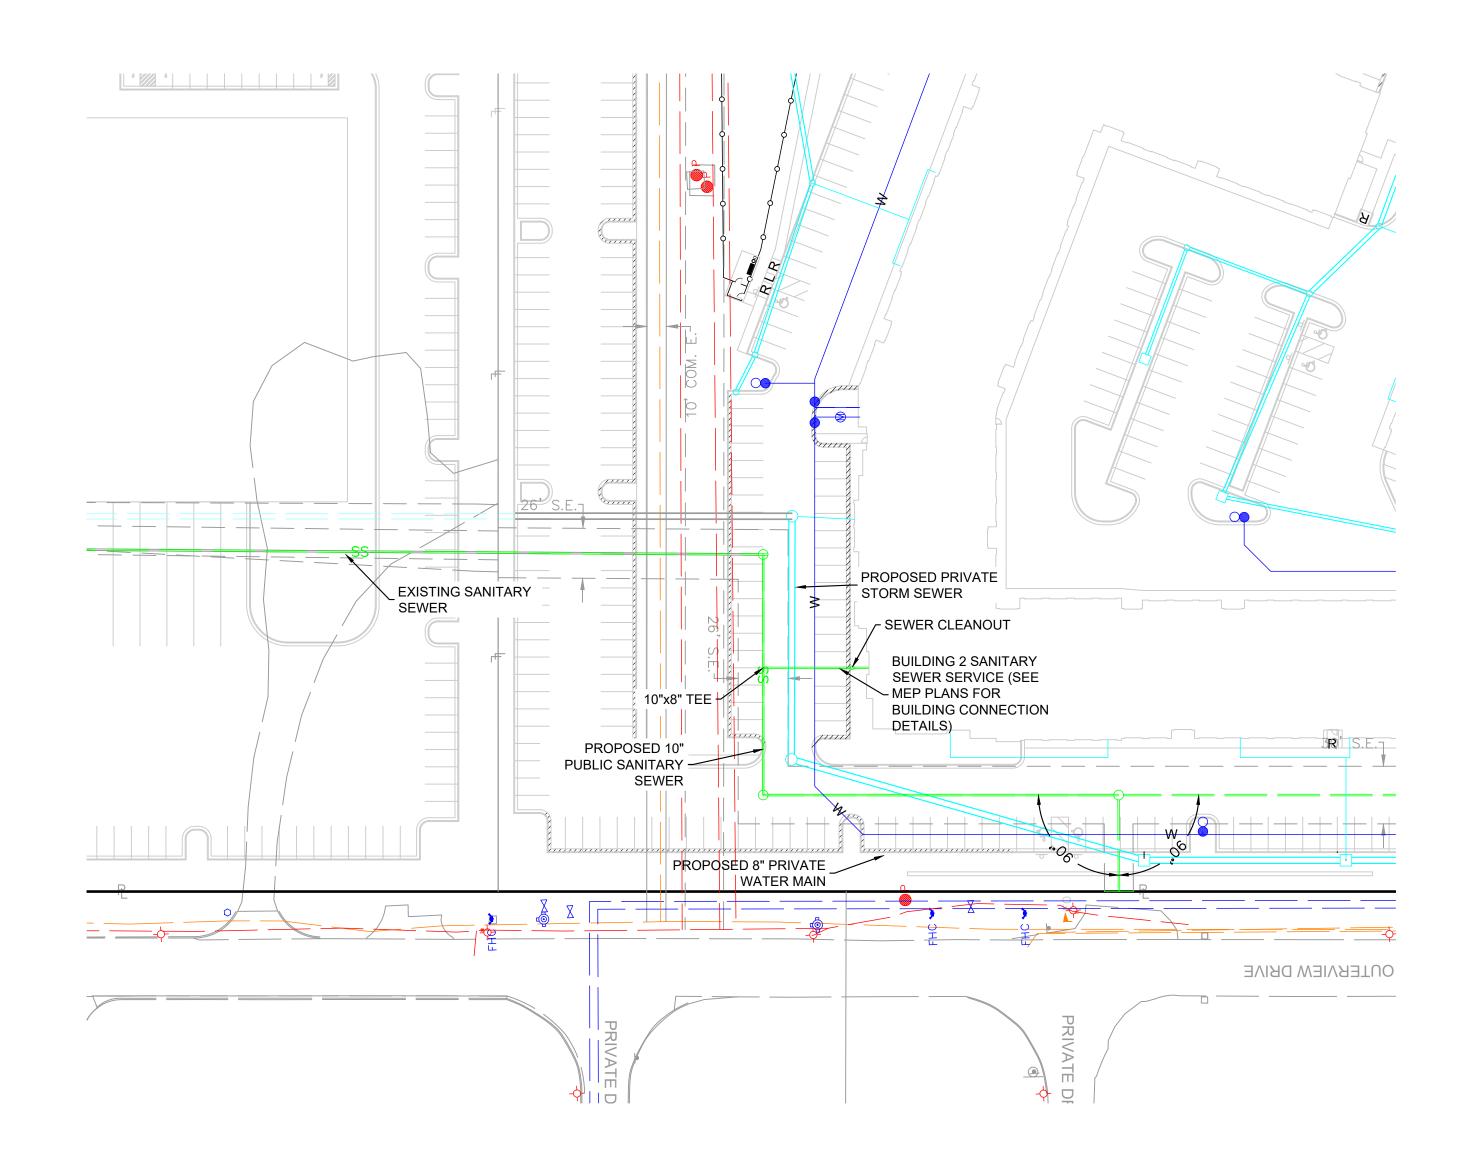

80.04            | 0.61       | 36.00         | 0.012       | 56.37         | 66.88      | 9.46     | 0.15                         | 1001.09                   | 985.66       | 0.71          | 0.68    | 5                    |
| $\zeta$    | STR C5   | 161.58      | 981.87          | 980.88            | 0.61       | 36.00         | 0.012       | 56.55         | 60.96      | 8.62     | 0.15                         | 999.54                    | 987.02       | 0.46          | 0.76    | 5                    |
|            | STR C6   | 91.45       | 995.50          | 994.13            | 1.50       | 18.00         | 0.012       | 13.92         | 4.64       | 4.65     | 0.15                         | 1001.12                   | 996.33       | 0.5           | 0.72    | 5                    |



















TS\MULTI-FAMILY\4024 SUMMIT SQUARE 3\PERMIT SET 90% CDS\PLANS\01\_SITE PLANS\C-0700 WATER















| No.<br>No.<br>No.<br>No.<br>No.<br>No.<br>No.<br>No.<br>No.<br>No.