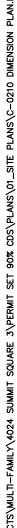

# **PROPERTY DESCRIPTION:**

SCALE 1:300

AN 11.830 ACRE PORTION OF LOT 10, SUMMIT FAIR, SECOND PLAT, LOTS 8, 10-14 AND TRACT C, A SUBDIVISION IN LEE'S SUMMIT, JACKSON COUNTY, MISSOURI, BEING MORE PARTICULARLY DESCRIBED AS FOLLOWS: BEGINNING AT A POINT ON THE WEST LINE OF SAID LOT 10 BEING NORTH 3° 08' 10" EAST, A DISTANCE OF 457.59 FEET FROM A 1/2" IRON BAR FOUND AT THE SOUTHEAST CORNER THEREOF;

THENCE NORTH 3° 08' 10" EAST, A DISTANCE OF 1025.00 FEET ALONG SAID WEST LINE; THENCE, DEPARTING SAID LINE AT RIGHT ANGLES, SOUTH 86° 51' 50" EAST, A DISTANCE OF 587.85 FEET TO THE EAST LINE OF SAID LOT 10;

THENCE SOUTHERLY ALONG THE EAST LINE OF LOT 10, ON A CURVE TO THE RIGHT 848.89 FEET, SAID CURVE HAVING A RADIUS OF 1514.91 FEET, CENTRAL ANGLE OF 32° 06' 23" AND A CHORD BEARING SOUTH 15° 21' 15" WEST FOR 837.83 FEET; THENCE SOUTH 31° 24' 27" WEST ALONG THE EAST LINE OF LOT 10, A DISTANCE OF 132.80 FEET TO A POINT OF CURVATURE;

THENCE SOUTHERLY ALONG THE EAST LINE OF LOT 10, ON A CURVE TO THE LEFT 98.13 FEET, SAID CURVE HAVING A RADIUS OF 760.00 FEET, CENTRAL ANGLE OF 7° 23' 53" AND A CHORD BEARING SOUTH 27° 42' 30" WEST FOR 98.06 FEET; THENCE, DEPARTING SAID EAST LINE, NORTH 86° 51' 50" WEST, A DISTANCE OF 306.85 FEET TO THE POINT OF BEGINNING.

NOTE: ALL BEARINGS HEREIN ARE BASED ON MISSOURI STATE PLANE GRID NORTH, WEST ZONE, NAD 83 (NSRS 2011) AS OBSERVED BY TOBIN ROBERTS, MORLS 2001015269 IN JANUARY OF 2022 AT WHICH POINT 5/8" IRON BARS WITH ID CAPS WERE SET AT ALL CORNERS.