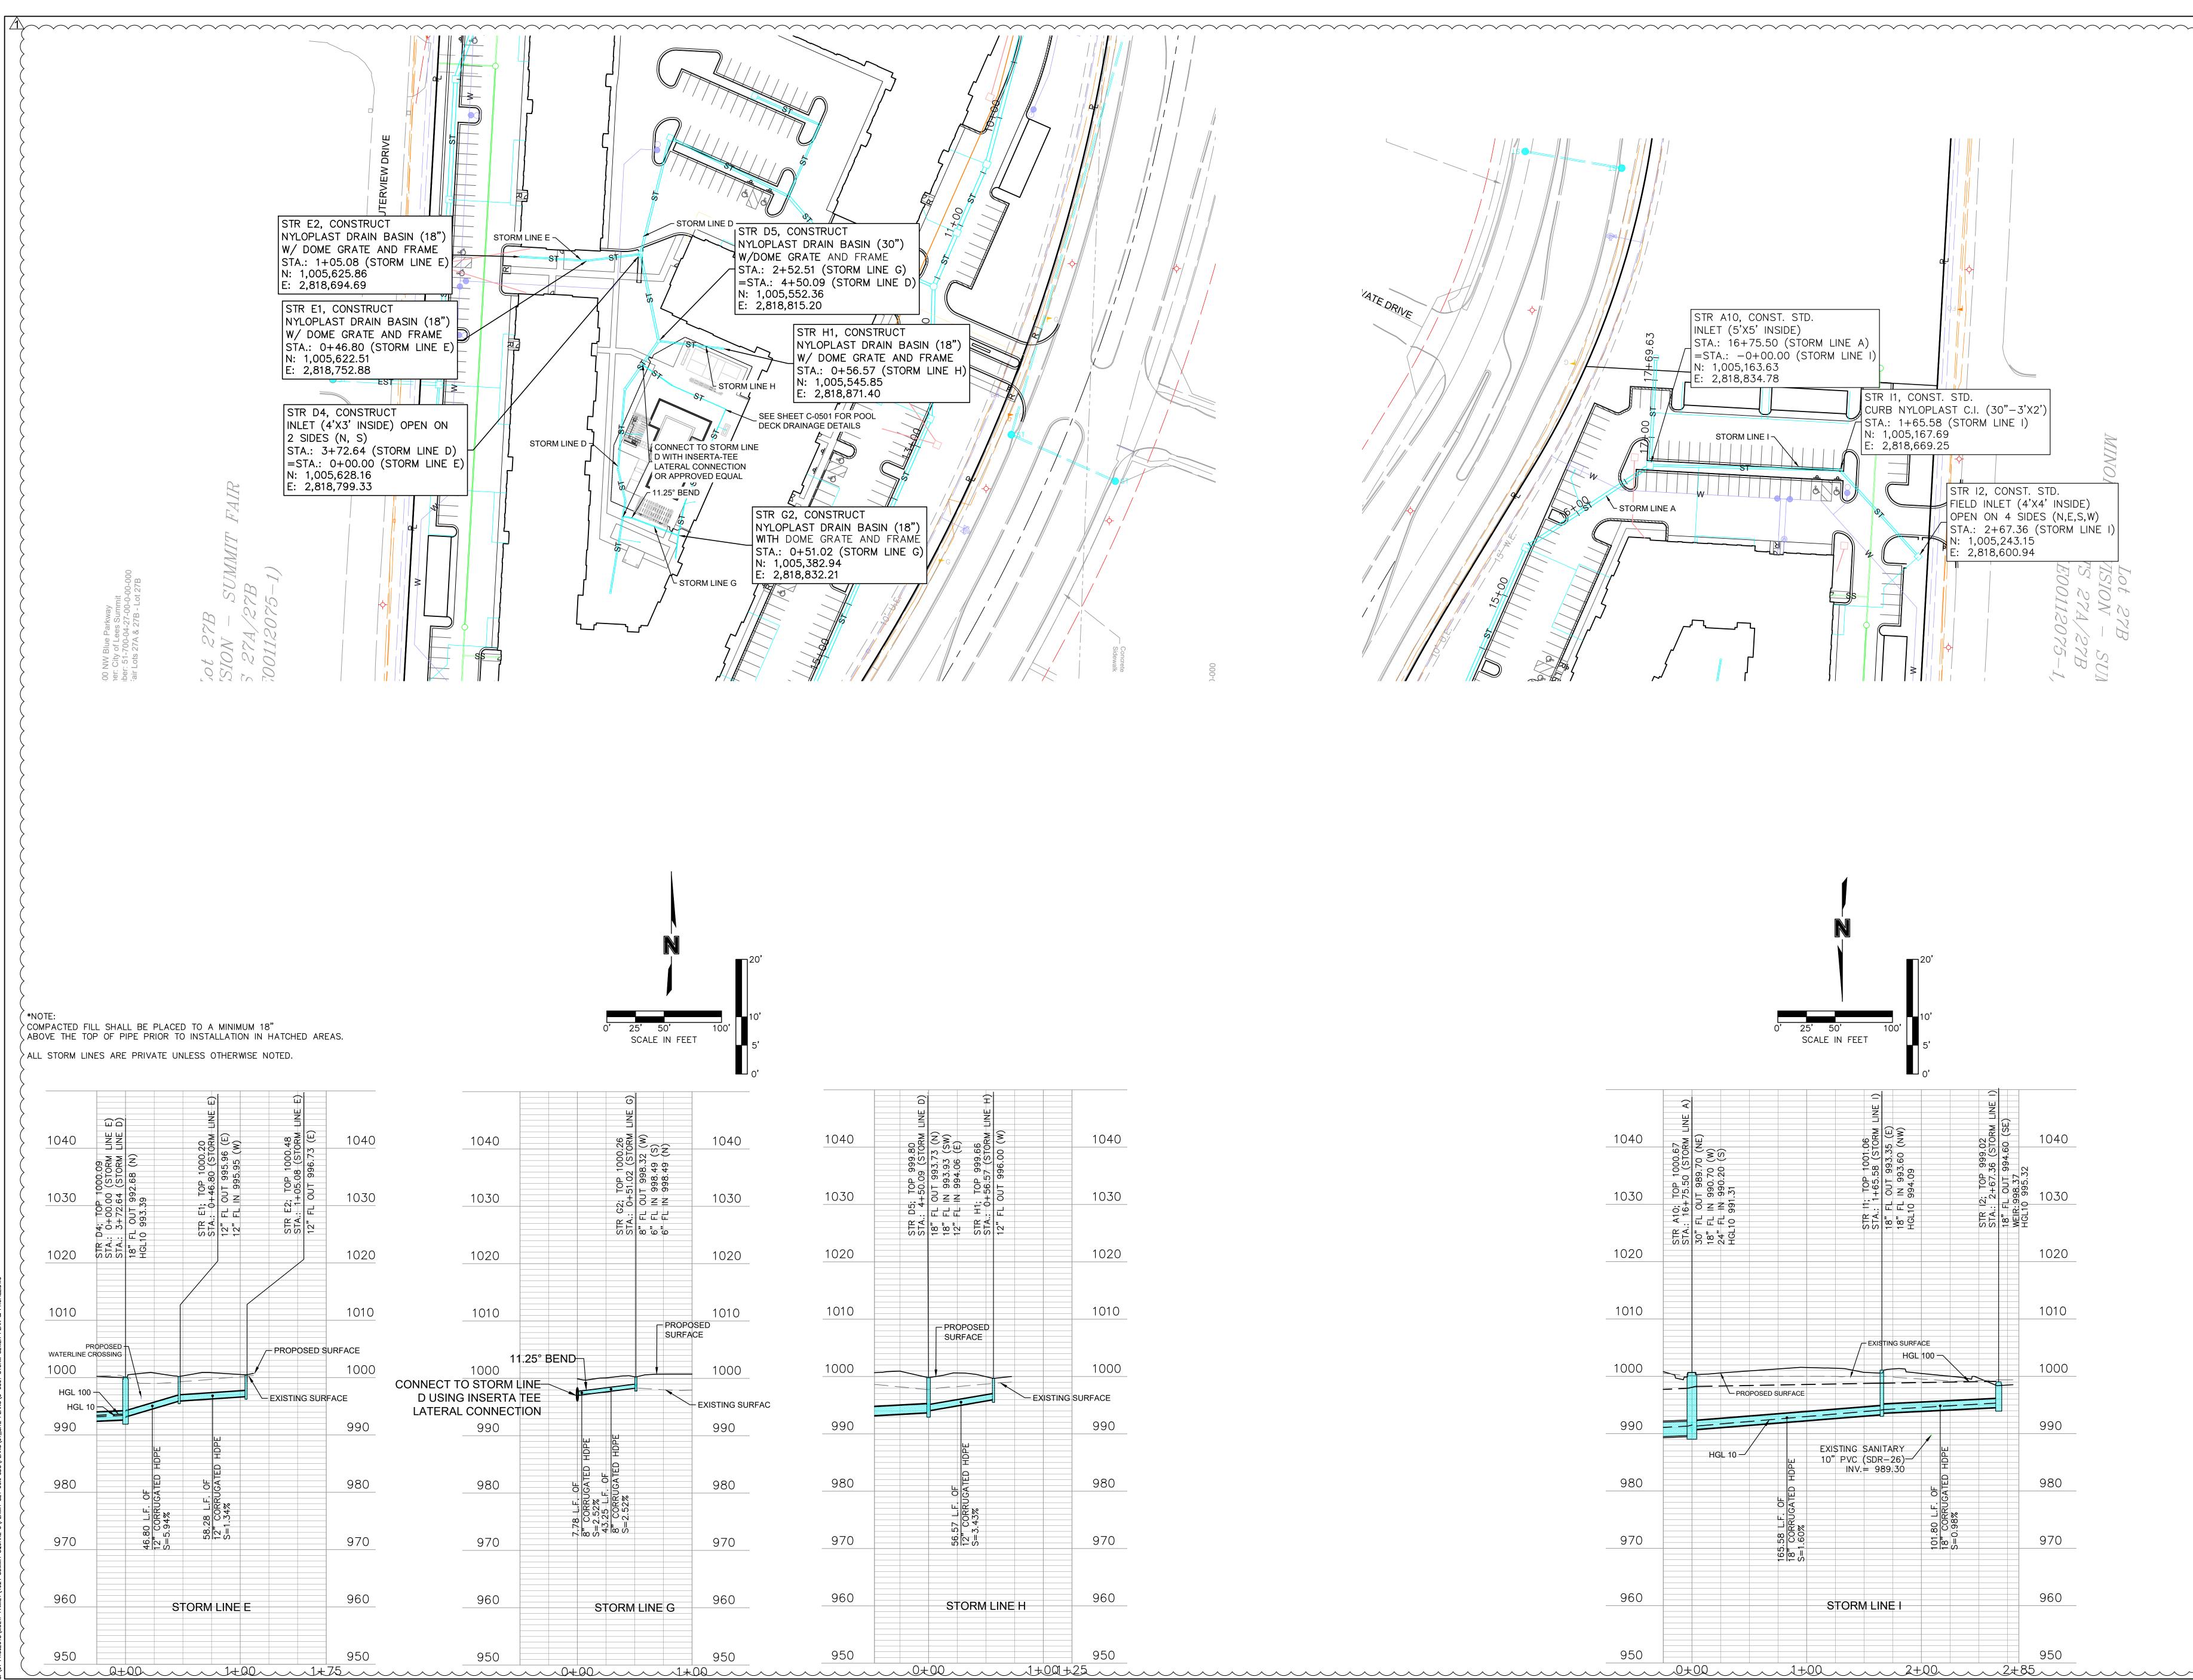

|





















|     | LEGEND               |
|-----|----------------------|
| 100 | EXISTING INDEX CONTO |
| 100 | EXISTING INTERMEDIAT |
|     | RIDGE LINE           |
| 00  | STORM STRUCTURE NU   |
| A   | DRAINAGE AREA        |
| С   | RUNOFF COEFFICIENT   |
|     |                      |

|          |             |                 | T                 | 1          |                 | PII               | PE DESIGN TABLE (10-) | (EAR)      |          |                              | <u>г</u>                  |               | 1             |         |                          | <del></del> |
|----------|-------------|-----------------|-------------------|------------|-----------------|-------------------|-----------------------|------------|----------|------------------------------|--------