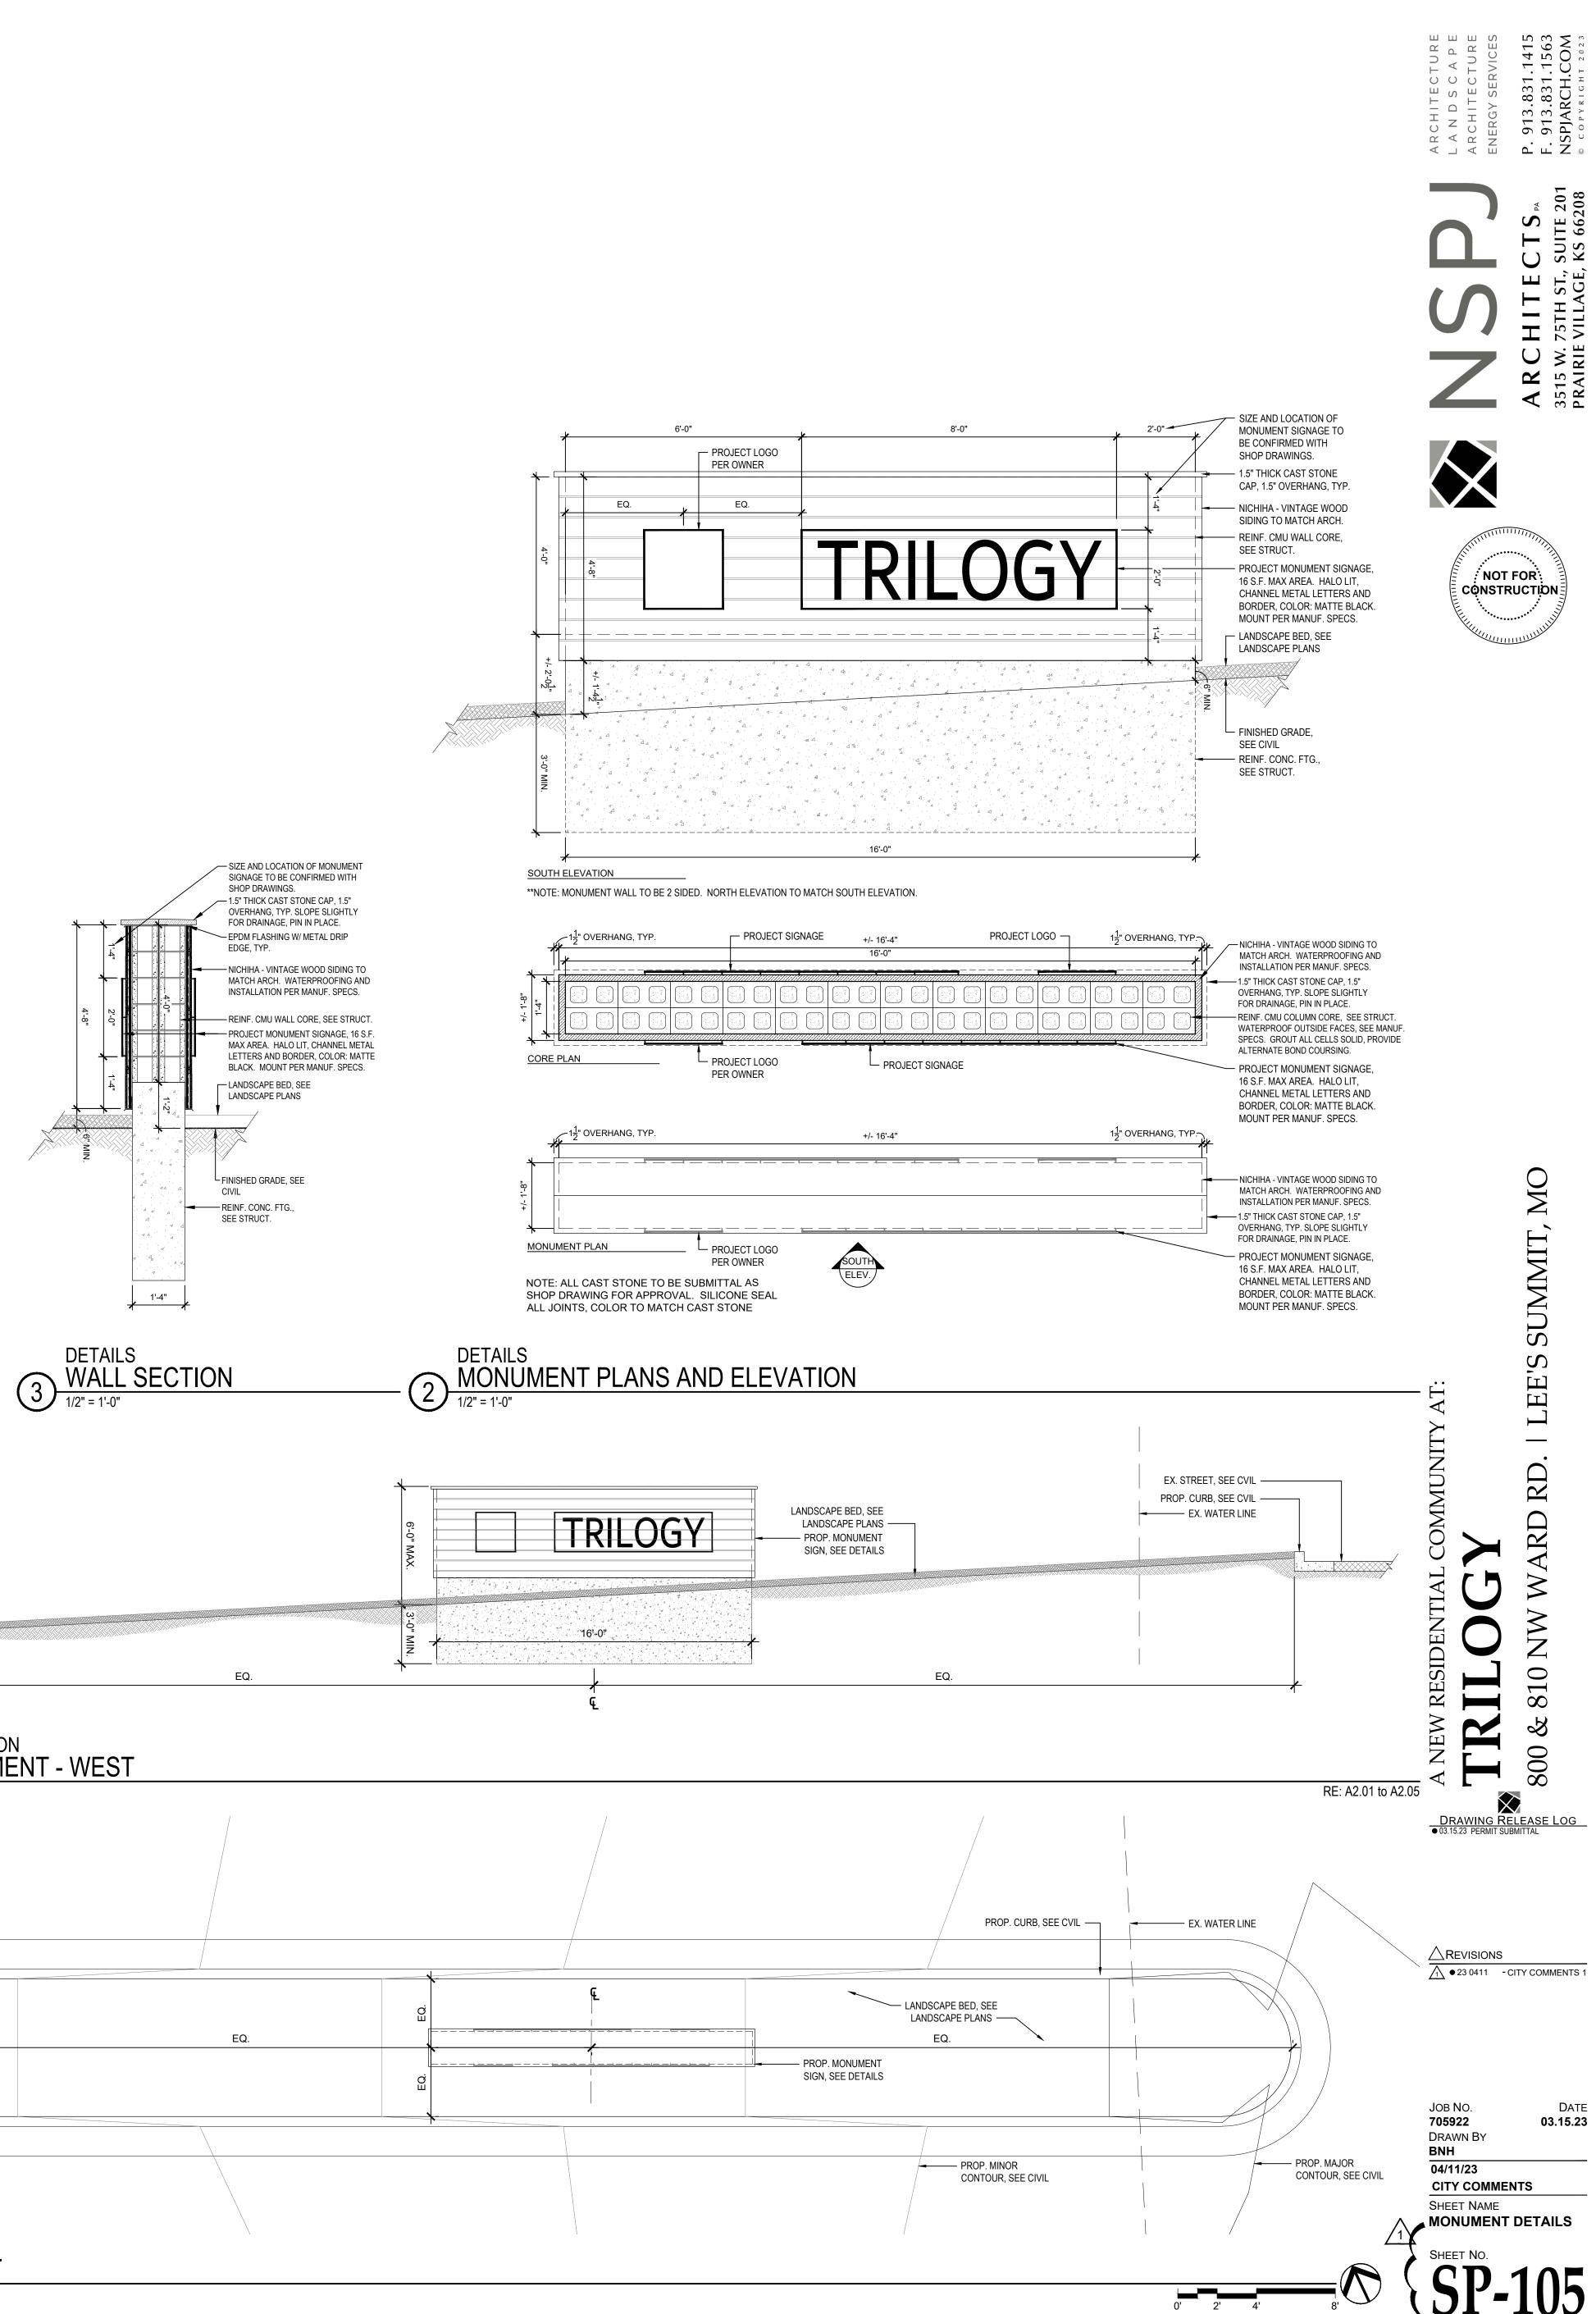

T CIVIL ENGINEER GRADING PLAN. 5. REPORT ANY DISCREPANCIES OR MISSING INFORMATION IMMEDIATELY TO THE LANDSCAPE ARCHITECT. DO NOT WILLFULLY PROCEED WITH CONSTRUCTION AS DESIGNED WHERE IT IS FOUND THAT KNOWN DISCREPANCIES EXIST. THE CONTRACTOR SHALL ASSUME FULL RESPONSIBILITY FOR ALL NECESSARY REVISIONS DUE TO FAILURE TO GIVE SUCH
- NOTIFICATION. 6. ALL WOOD MEMBERS TO BE TREATED LUMBER, STAINED OR PAINTED PER SPECS., COLOR AS SELECTED BY OWNER.
- 7. ALL FLATWORK CONCRETE TO BE PER CIVIL ENGINEER SPECS. 8. ALL VENEER MATERIALS ARE TO BE INSTALLED PER MANUFACTURER SPECS ACCORDING TO THE SUBSTRATE ON WHICH THEY ARE APPLIED. THIS INCLUDES ALL WATERPROOFING AND FLASHING NEEDS.
- 9. ALL CAST STONE TO BE SUBMITTAL AS SHOP DRAWING FOR APPROVAL. SILICONE SEAL ALL JOINTS, COLOR TO MATCH CAST STONE.





1/4" = 1'-0"