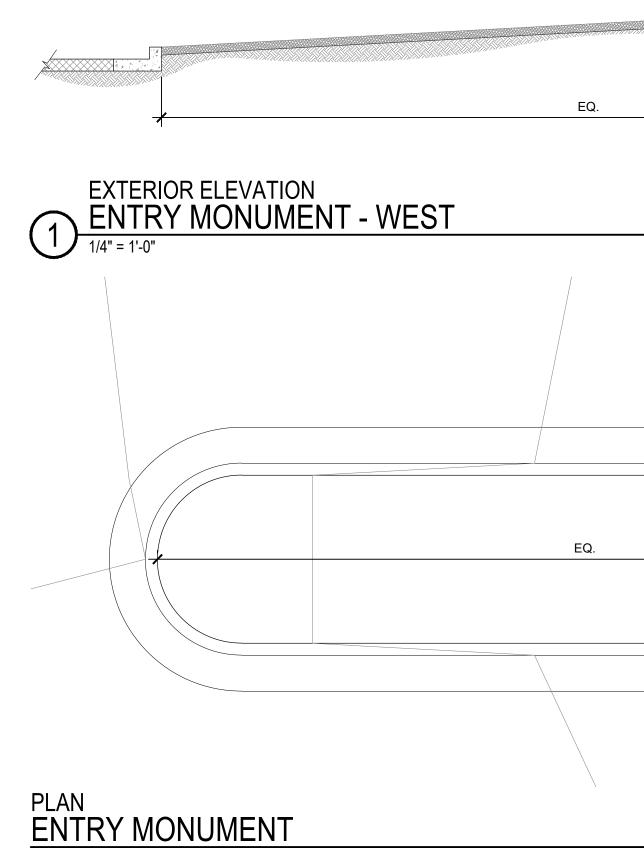

CIVIL ENGINEER GRADING PLAN. 5. REPORT ANY DISCREPANCIES OR MISSING INFORMATION IMMEDIATELY TO THE LANDSCAPE ARCHITECT. DO NOT WILLFULLY PROCEED WITH CONSTRUCTION AS DESIGNED WHERE IT IS FOUND THAT KNOWN DISCREPANCIES EXIST. THE CONTRACTOR SHALL ASSUME FULL RESPONSIBILITY FOR ALL NECESSARY REVISIONS DUE TO FAILURE TO GIVE SUCH
- NOTIFICATION. 6. ALL WOOD MEMBERS TO BE TREATED LUMBER, STAINED OR PAINTED PER SPECS., COLOR AS SELECTED BY OWNER.
- 7. ALL FLATWORK CONCRETE TO BE PER CIVIL ENGINEER SPECS. 8. ALL VENEER MATERIALS ARE TO BE INSTALLED PER MANUFACTURER SPECS ACCORDING TO THE SUBSTRATE ON WHICH THEY ARE APPLIED. THIS INCLUDES ALL WATERPROOFING AND FLASHING NEEDS.
- 9. ALL CAST STONE TO BE SUBMITTAL AS SHOP DRAWING FOR APPROVAL. SILICONE SEAL ALL JOINTS, COLOR TO MATCH CAST STONE.





1/4" = 1'-0"