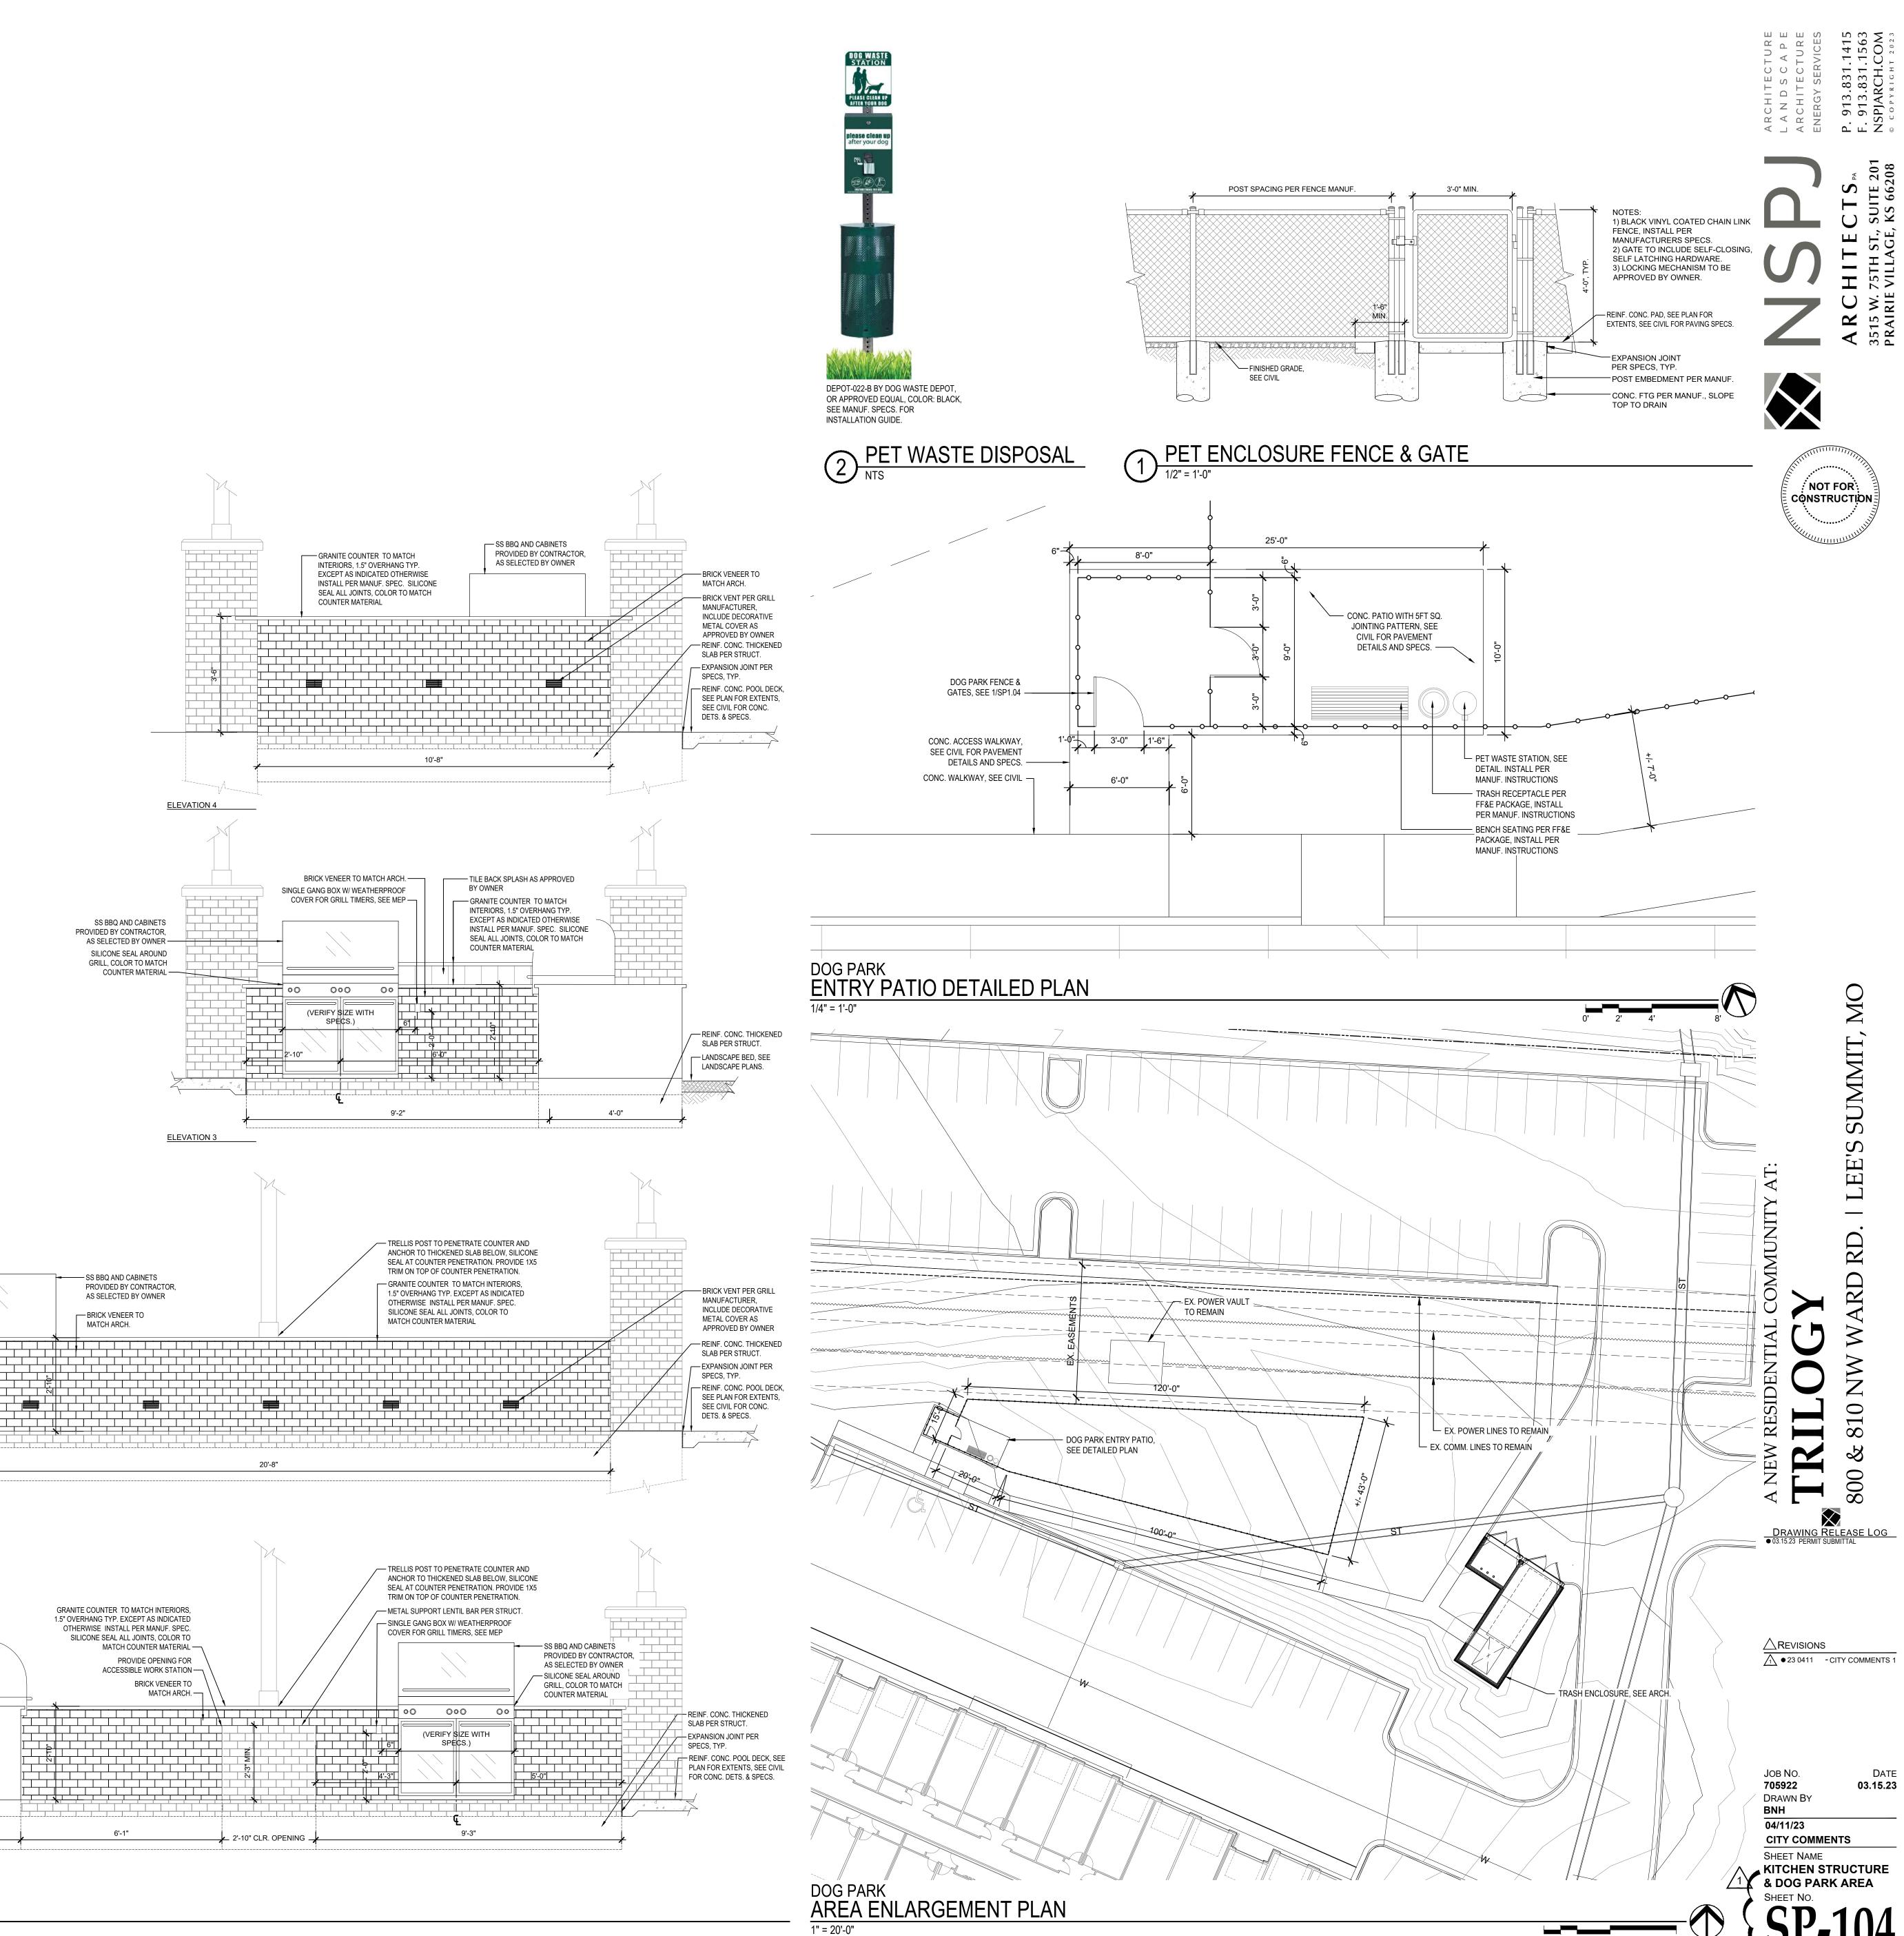

H NOTIFICATION.
- 6. ALL WOOD MEMBERS TO BE TREATED LUMBER, STAINED OR PAINTED PER SPECS., COLOR AS SELECTED BY OWNER. 7. ALL FLATWORK CONCRETE TO BE PER CIVIL ENGINEER SPECS.
- 8. ALL VENEER MATERIALS ARE TO BE INSTALLED PER MANUFACTURER SPECS ACCORDING TO THE SUBSTRATE ON WHICH THEY ARE APPLIED. THIS INCLUDES ALL WATERPROOFING AND FLASHING NEEDS. 9. ALL CAST STONE TO BE SUBMITTAL AS SHOP DRAWING FOR APPROVAL. SILICONE SEAL ALL JOINTS, COLOR TO MATCH CAST



4 4 4

SECTION A

SECTIONS & ELEVATIONS

EXPANSION JOINT PER SPECS, TYP. REINF. CONC. THICKENED SLAB PER STRUCT. ALL SLAB DIMENSIONS ARE SHOWN ON THESE PLANS ARE FOR REFERENCE ONLY. VERIFY DIMENSIONS IN STRUCTURAL DRAWINGS AND NOTIFY LANDSCAPE ARCHITECT OF ANY DISCREPANCIES PRIOR TO PROCEEDING.



ELEVATION 1

\_\_\_\_

1/2" = 1'-0"



SITE NOTES

- 1. UNLESS NOTED OTHERWISE IN THE PLANS & DETAILS, NEAT EXCAVATE ALL FOOTINGS INTO 2000 PSF (MIN.) SOIL (FIELD
- VERIFY). 3000 PSI CONC. (+/- 4" SLUMP). 2. ALL EXPANSION JOINTS (EJ) TO HAVE SELF LEVELING CAULK OVER FELT TO SEAL - COLOR TO MATCH ADJACENT PAVING. 3. VERIFY ALL STRUCTURAL INFORMATION WITH STRUCTURAL ENGINEER, INCLUDING, BUT NOT LIMITED TO, WOOD MEMBER SIZES, ALL ANCHORING CONDITIONS, AND FOOTING/FOUNDATION SIZE AND REINFORCEMENT.
- 4. VERIFY ANY NOTED ELEVATIONS AGAINST CIVIL ENGINEER GRADING PLAN. 5. REPORT ANY DISCREPANCIES OR MISSING INFORMATION IMMEDIATELY TO THE LANDSCAPE ARCHITECT. DO NOT WILLFULLY PROCEED WITH CONSTRUCTION AS DESIGNED WHERE IT IS FOUND THAT KNOWN DISCREPANCIES EXIST. THE CONTRACTOR SHALL ASSUME FULL RESPONSIBILITY FOR ALL NECESSARY REVIS