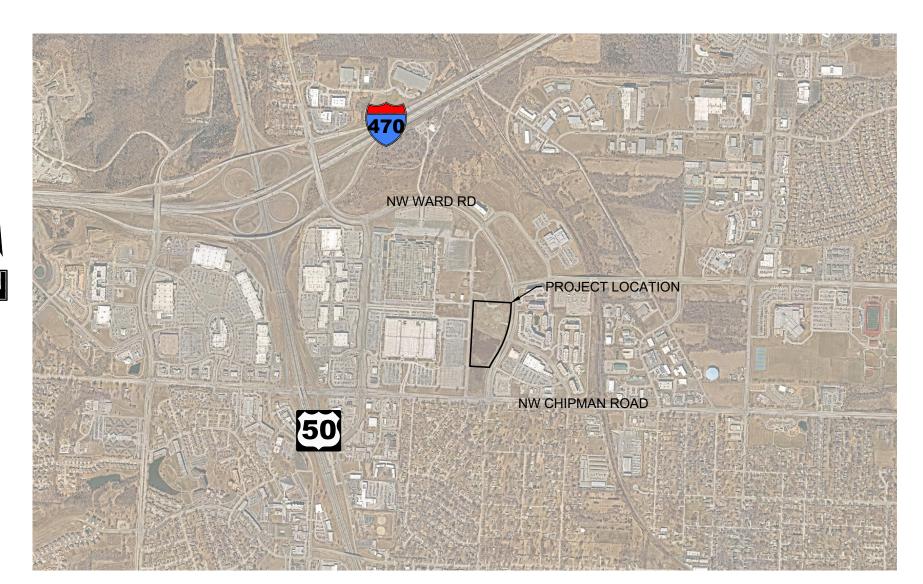

LOCATION MAP SCALE 1:1500

# TRILOGY **APARTMENT COMPLEX CONSTRUCTION DOCUMENTS**

IN LEE'S SUMMIT, JACKSON COUNTY, MO