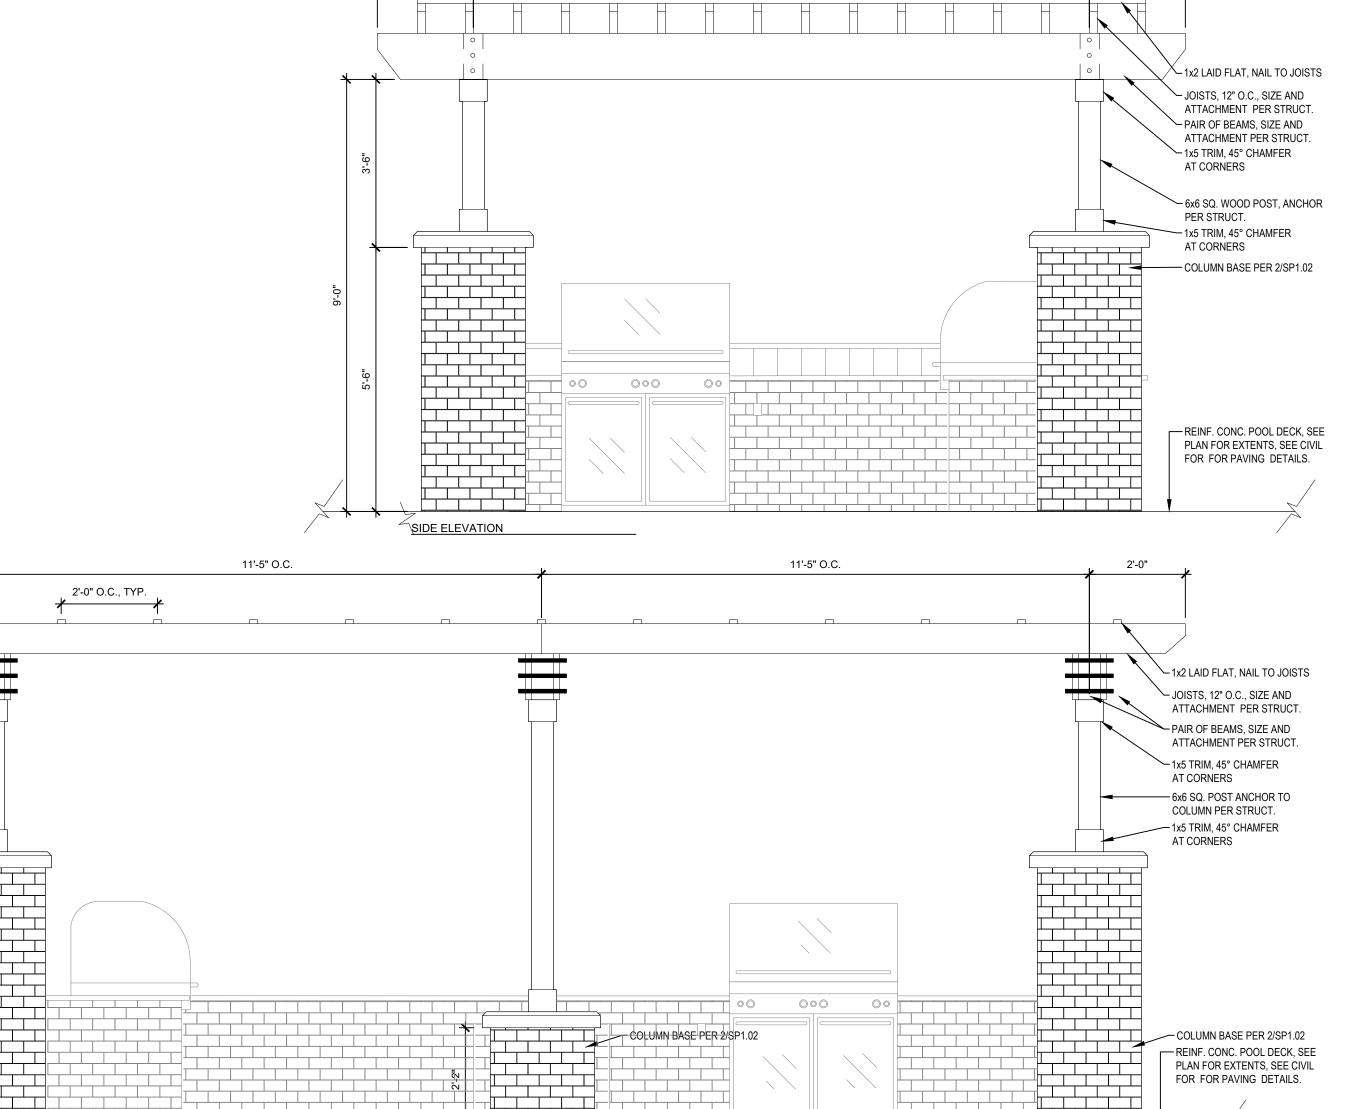

RT ANY DISCREPANCIES OR MISSING INFORMATION IMMEDIATELY TO THE LANDSCAPE ARCHITECT. DO NOT WILLFULLY PROCEED WITH CONSTRUCTION AS DESIGNED WHERE IT IS FOUND THAT KNOWN
- DISCREPANCIES EXIST. THE CONTRACTOR SHALL ASSUME FULL RESPONSIBILITY FOR ALL NECESSARY REVISIONS DUE TO FAILURE TO GIVE SUCH NOTIFICATION. 6. ALL WOOD MEMBERS TO BE TREATED LUMBER, STAINED OR PAINTED PER SPECS., COLOR AS SELECTED BY
- OWNER.
- 7. ALL FLATWORK CONCRETE TO BE PER CIVIL ENGINEER SPECS. 8. ALL VENEER MATERIALS ARE TO BE INSTALLED PER MANUFACTURER SPECS ACCORDING TO THE SUBSTRATE ON WHICH THEY ARE APPLIED. THIS INCLUDES ALL WATERPROOFING AND FLASHING NEEDS. 9. ALL CAST STONE TO BE SUBMITTAL AS SHOP DRAWING FOR APPROVAL. SILICONE SEAL ALL JOINTS, COLOR
- TO MATCH CAST STONE.





# 1) KITCHEN TRELLIS STRUCTURE



\_\_\_\_\_1'-0" O.C., TYP.

+

2'-0"

12'-10" O.C.

2'-0"



**SP-103** 

SITE NOTES

STONE.

- 1. UNLESS NOTED OTHERWISE IN THE PLANS & DETAILS, NEAT EXCAVATE ALL FOOTINGS INTO 2000 PSF (MIN.) SOIL (FIELD
- VERIFY). 3000 PSI CONC. (+/- 4" SLUMP). ALL EXPANSION JOINTS (EJ) TO HAVE SELF LEVELING CAULK OVER FELT TO SEAL - COLOR TO MATCH ADJACENT PAVING. 3. VERIFY ALL STRUCTURAL INFORMATION WITH STRUCTURAL ENGINEER, INCLUDING, BUT NOT LIMITED TO, WOOD MEMBER
- SIZES, ALL ANCHORING CONDITIONS, AND FOOTING/FOUNDATION SIZE AND REINFORCEMENT. 4. VERIFY ANY NOTED ELEVATIONS AGAINST CIVIL ENGINEER GRADING PLAN. 5. REPORT ANY DISCREPANCIES OR MISSING INFORMATION IMMEDIATELY TO THE LANDSCAPE ARCHITECT. DO NOT
- WILLFULLY PROCEED WITH CONSTRUCTION AS DESIGNED WHERE IT IS FOUND THAT KNOWN DISCREPANCI