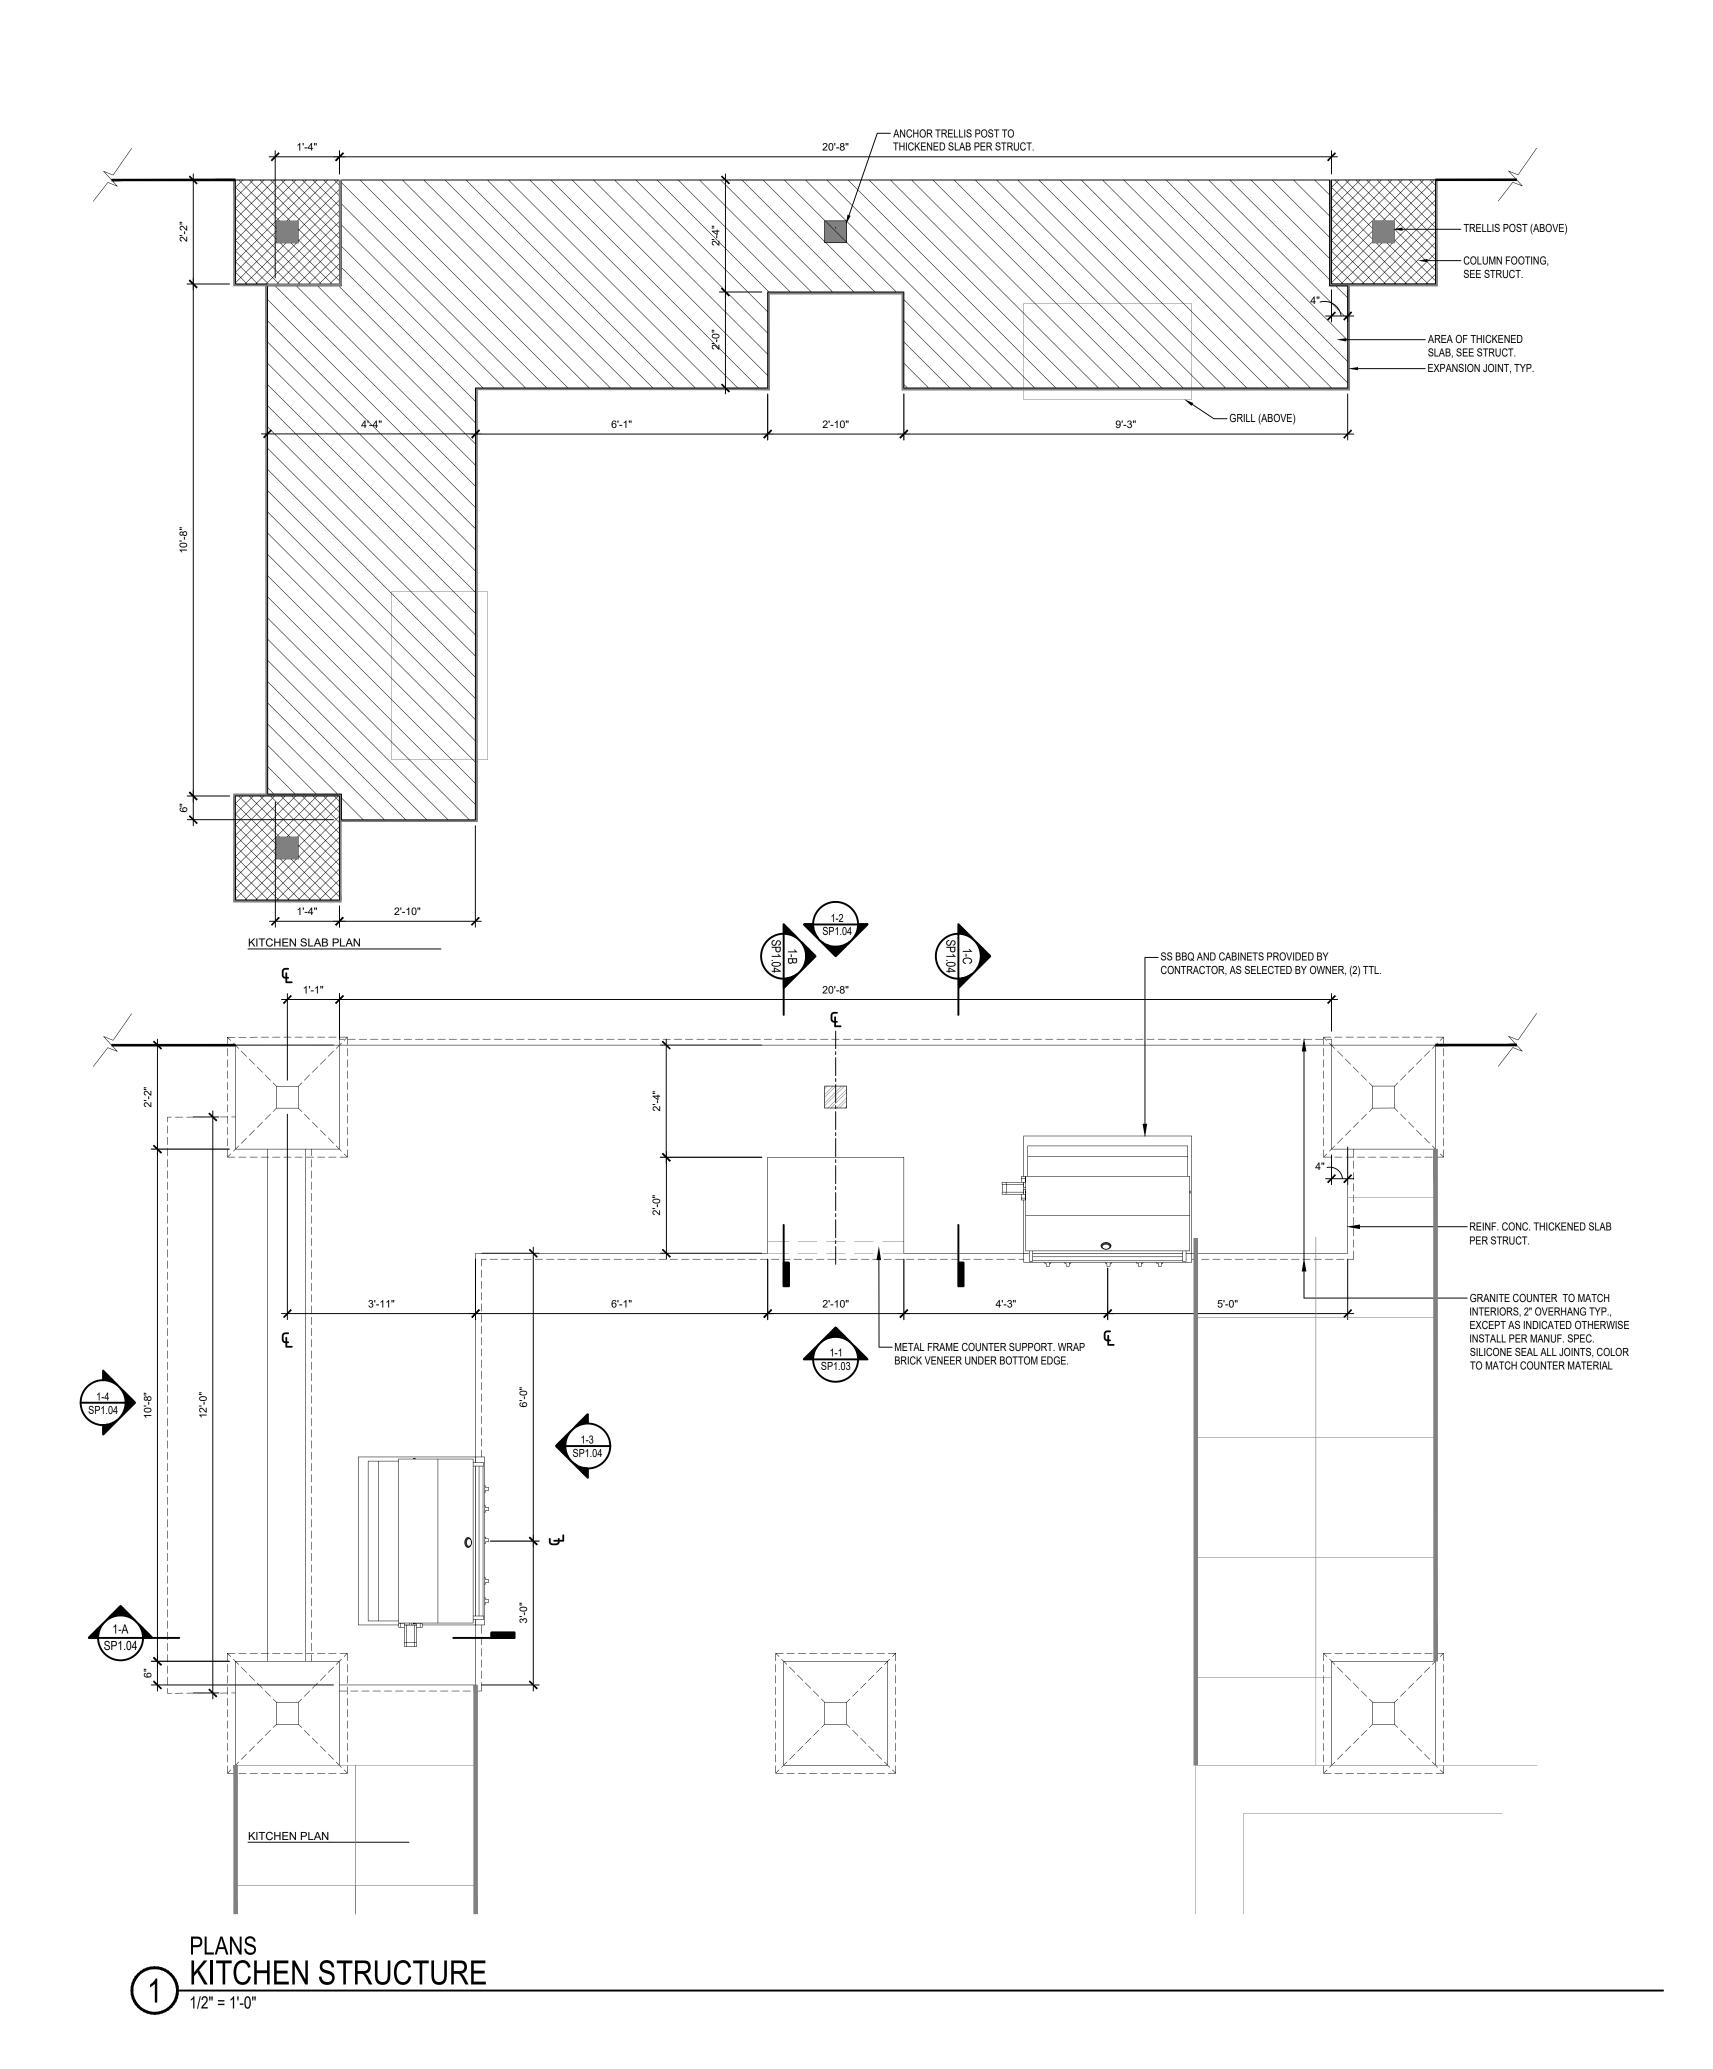

CIVIL ENGINEER GRADING PLAN. 5. REPORT ANY DISCREPANCIES OR MISSING INFORMATION IMMEDIATELY TO THE LANDSCAPE ARCHITECT. DO NOT WILLFULLY PROCEED WITH CONSTRUCTION AS DESIGNED WHERE IT IS FOUND THAT KNOWN
- DISCREPANCIES EXIST. THE CONTRACTOR SHALL ASSUME FULL RESPONSIBILITY FOR ALL NECESSARY REVISIONS DUE TO FAILURE TO GIVE SUCH NOTIFICATION. 6. ALL WOOD MEMBERS TO BE TREATED LUMBER, STAINED OR PAINTED PER SPECS., COLOR AS SELECTED BY
- OWNER.
- 7. ALL FLATWORK CONCRETE TO BE PER CIVIL ENGINEER SPECS. 8. ALL VENEER MATERIALS ARE TO BE INSTALLED PER MANUFACTURER SPECS ACCORDING TO THE SUBSTRATE ON WHICH THEY ARE APPLIED. THIS INCLUDES ALL WATERPROOFING AND FLASHING NEEDS. 9. ALL CAST STONE TO BE SUBMITTAL AS SHOP DRAWING FOR APPROVAL. SILICONE SEAL ALL JOINTS, COLOR
- TO MATCH CAST STONE.





# 1) KITCHEN TRELLIS STRUCTURE



\_\_\_\_\_1'-0" O.C., TYP.

+

2'-0"

12'-10" O.C.

2'-0"



**SP-103** 

SITE NOTES

STONE.

- 1. UNLESS NOTED OTHERWISE IN THE PLANS & DETAILS, NEAT EXCAVATE ALL FOOTINGS INTO 2000 PSF (MIN.) SOIL (FIELD
- VERIFY). 3000 PSI CONC. (+/- 4" SLUMP). ALL EXPANSION JOINTS (EJ) TO HAVE SELF LEVELING CAULK OVER FELT TO SEAL - COLOR TO MATCH ADJACENT PAVING. 3. VERIFY ALL STRUCTURAL INFORMATION WITH STRUCTURAL ENGINEER, INCLUDING, BUT NOT LIMITED TO, WOOD MEMBER
- SIZES, ALL ANCHORING CONDITIONS, AND FOOTING/FOUNDATION SIZE AND REINFORCEMENT. 4. VERIFY ANY NOTED ELEVATIONS AGAINST CIVIL ENGINEER GRADING PLAN. 5. REPORT ANY DISCREPANCIES OR MISSING INFORMATION IMMEDIATELY TO THE LANDSCAPE ARCHITECT. DO NOT
- WILLFULLY PROCEED WITH CONSTRUCTION AS DESIGNED WHER