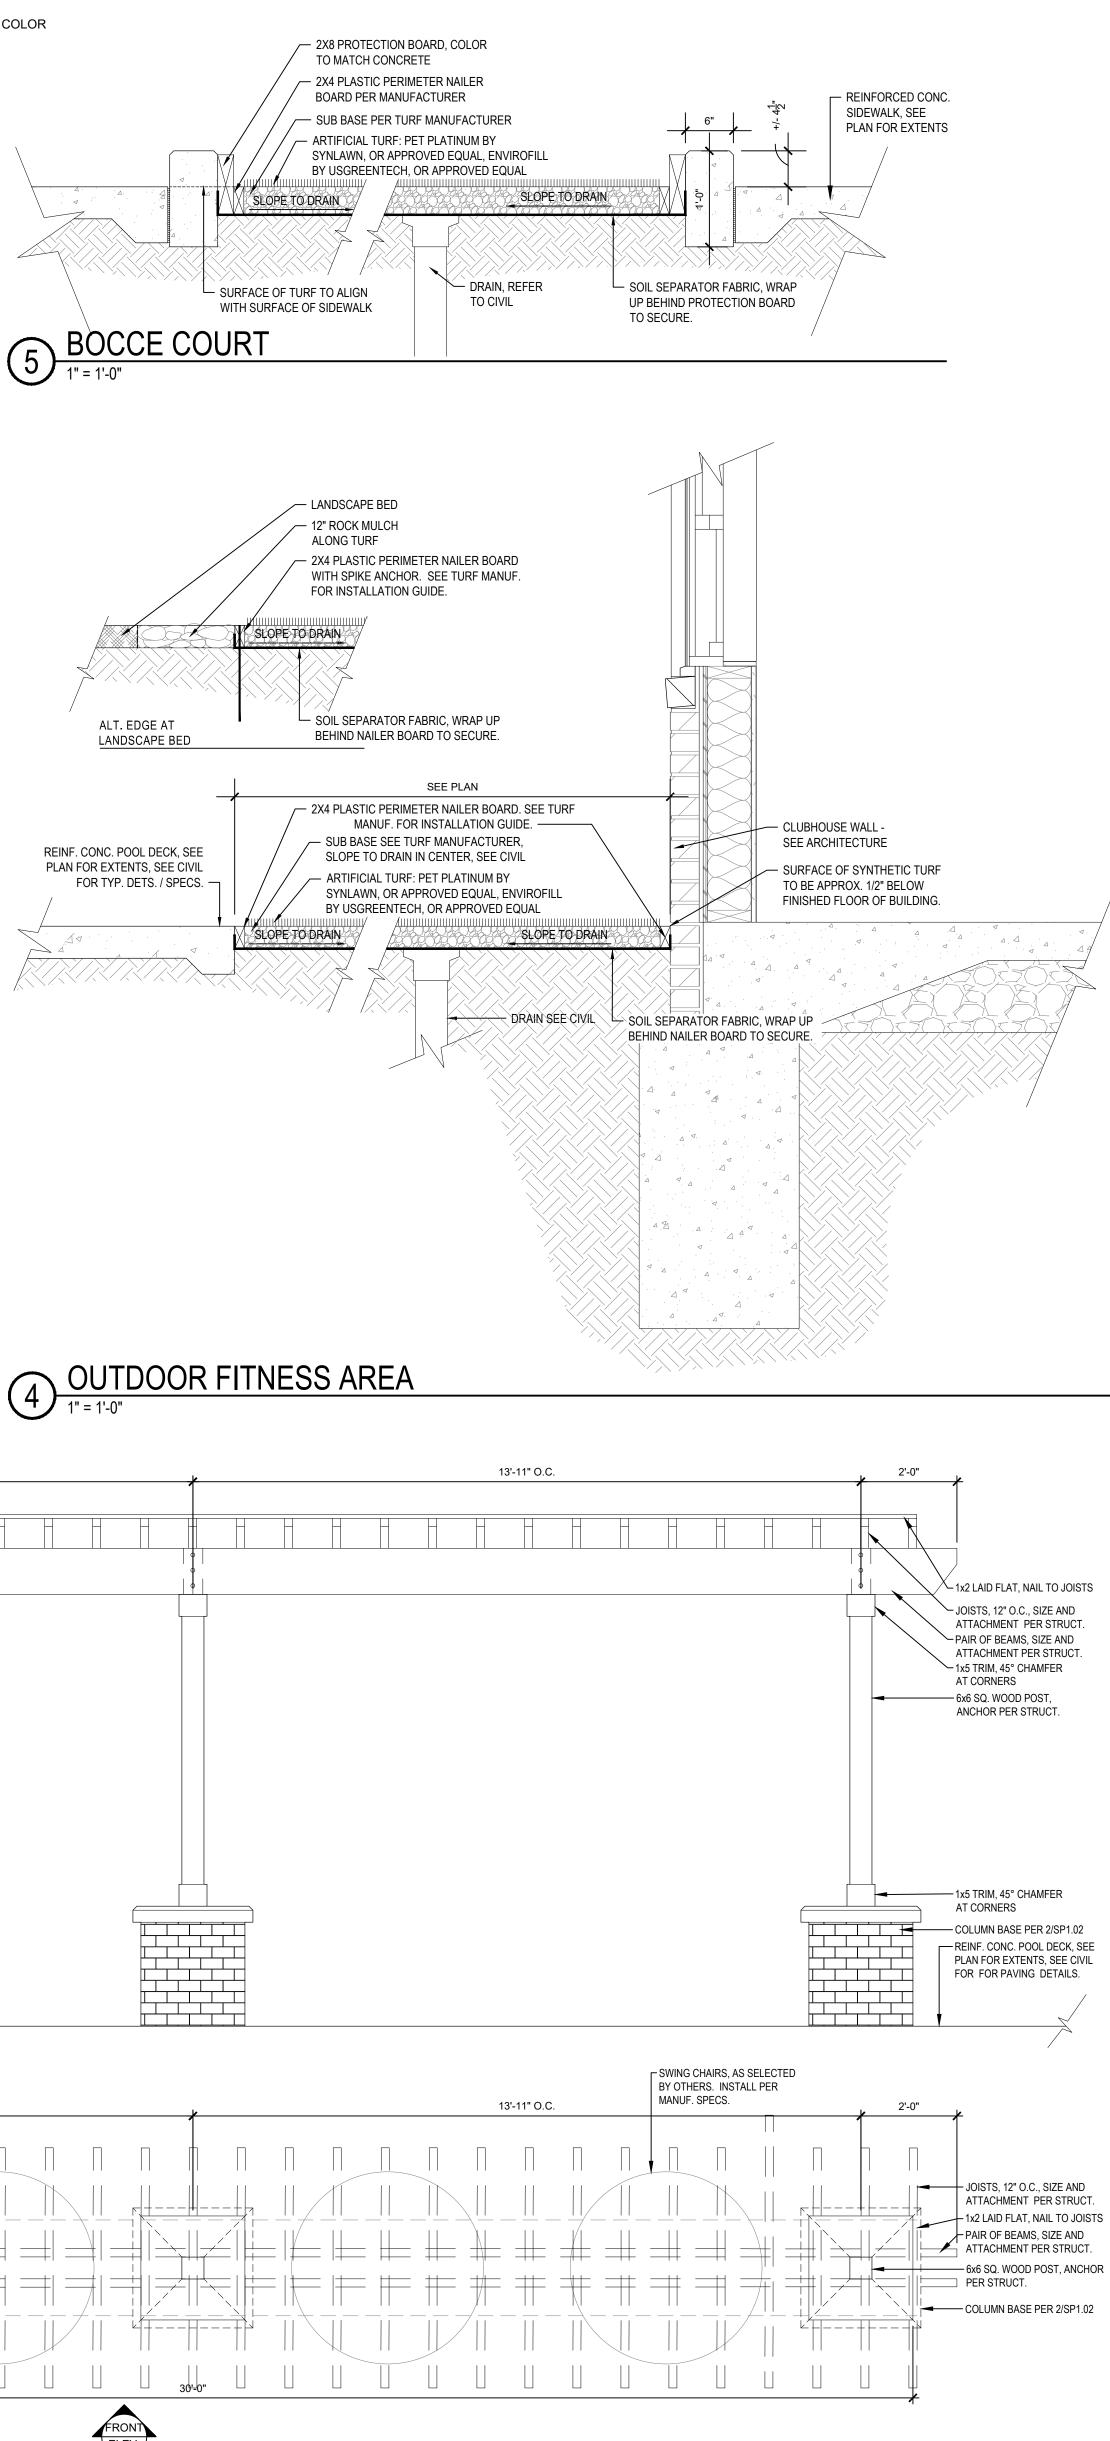

CIVIL ENGINEER GRADING PLAN. 5. REPORT ANY DISCREPANCIES OR MISSING INFORMATION IMMEDIATELY TO THE LANDSCAPE ARCHITECT. DO
- NOT WILLFULLY PROCEED WITH CONSTRUCTION AS DESIGNED WHERE IT IS FOUND THAT KNOWN DISCREPANCIES EXIST. THE CONTRACTOR SHALL ASSUME FULL RESPONSIBILITY FOR ALL NECESSARY REVISIONS DUE TO FAILURE TO GIVE SUCH NOTIFICATION.
- 6. ALL WOOD MEMBERS TO BE TREATED LUMBER, STAINED OR PAINTED PER SPECS., COLOR AS SELECTED BY OWNER.
- 7. ALL FLATWORK CONCRETE TO BE PER CIVIL ENGINEER SPECS. 8. ALL VENEER MATERIALS ARE TO BE INSTALLED PER MANUFACTURER SPECS ACCORDING TO THE SUBSTRATE
- ON WHICH THEY ARE APPLIED. THIS INCLUDES ALL WATERPROOFING AND FLASHING NEEDS. 9. ALL CAST STONE TO BE SUBMITTAL AS SHOP DRAWING FOR APPROVAL. SILICONE SEAL ALL JOINTS, COLOR TO MATCH CAST STONE.













41 56 0

.831.1 .831.1 RCH.CO

913. 913. SPJAR

Ц

ы v ш v

# SITE NOTES

- 1. UNLESS NOTED OTHERWISE IN THE PLANS & DETAILS, NEAT EXCAVATE ALL FOOTINGS INTO 2000 PSF (MIN.)
- SOIL (FIELD VERIFY). 3000 PSI CONC. (+/- 4" SLUMP). 2. ALL EXPANSION JOINTS (EJ) TO HAVE SELF LEVELING CAULK OVER FELT TO SEAL - COLOR TO MATCH
- ADJACENT PAVING. 3. VERIFY ALL STRUCTURAL INFORMATION WITH STRUCTURAL ENGINEER. INCLUDING, BUT NOT LIMITED TO. WOOD MEMBER SIZES, ALL ANCHORING CONDITIONS, AND FOOTING/FOUNDATION SIZE AND REINFORCEMENT.
- 4. VERIFY ANY NOTED ELEVATIONS AGAINST CIVIL ENGINEER GRADING PLAN. 5. REPORT ANY DISCREPANCIES OR MISSING INFORMATION IMMEDIATELY TO THE LANDSCAPE ARCHITECT. DO NOT WILLFULLY PROCEED WITH CONSTRUCTION AS DESIGNED WHERE IT IS FOUND THAT KNOWN
- DISCREPANCIES EX