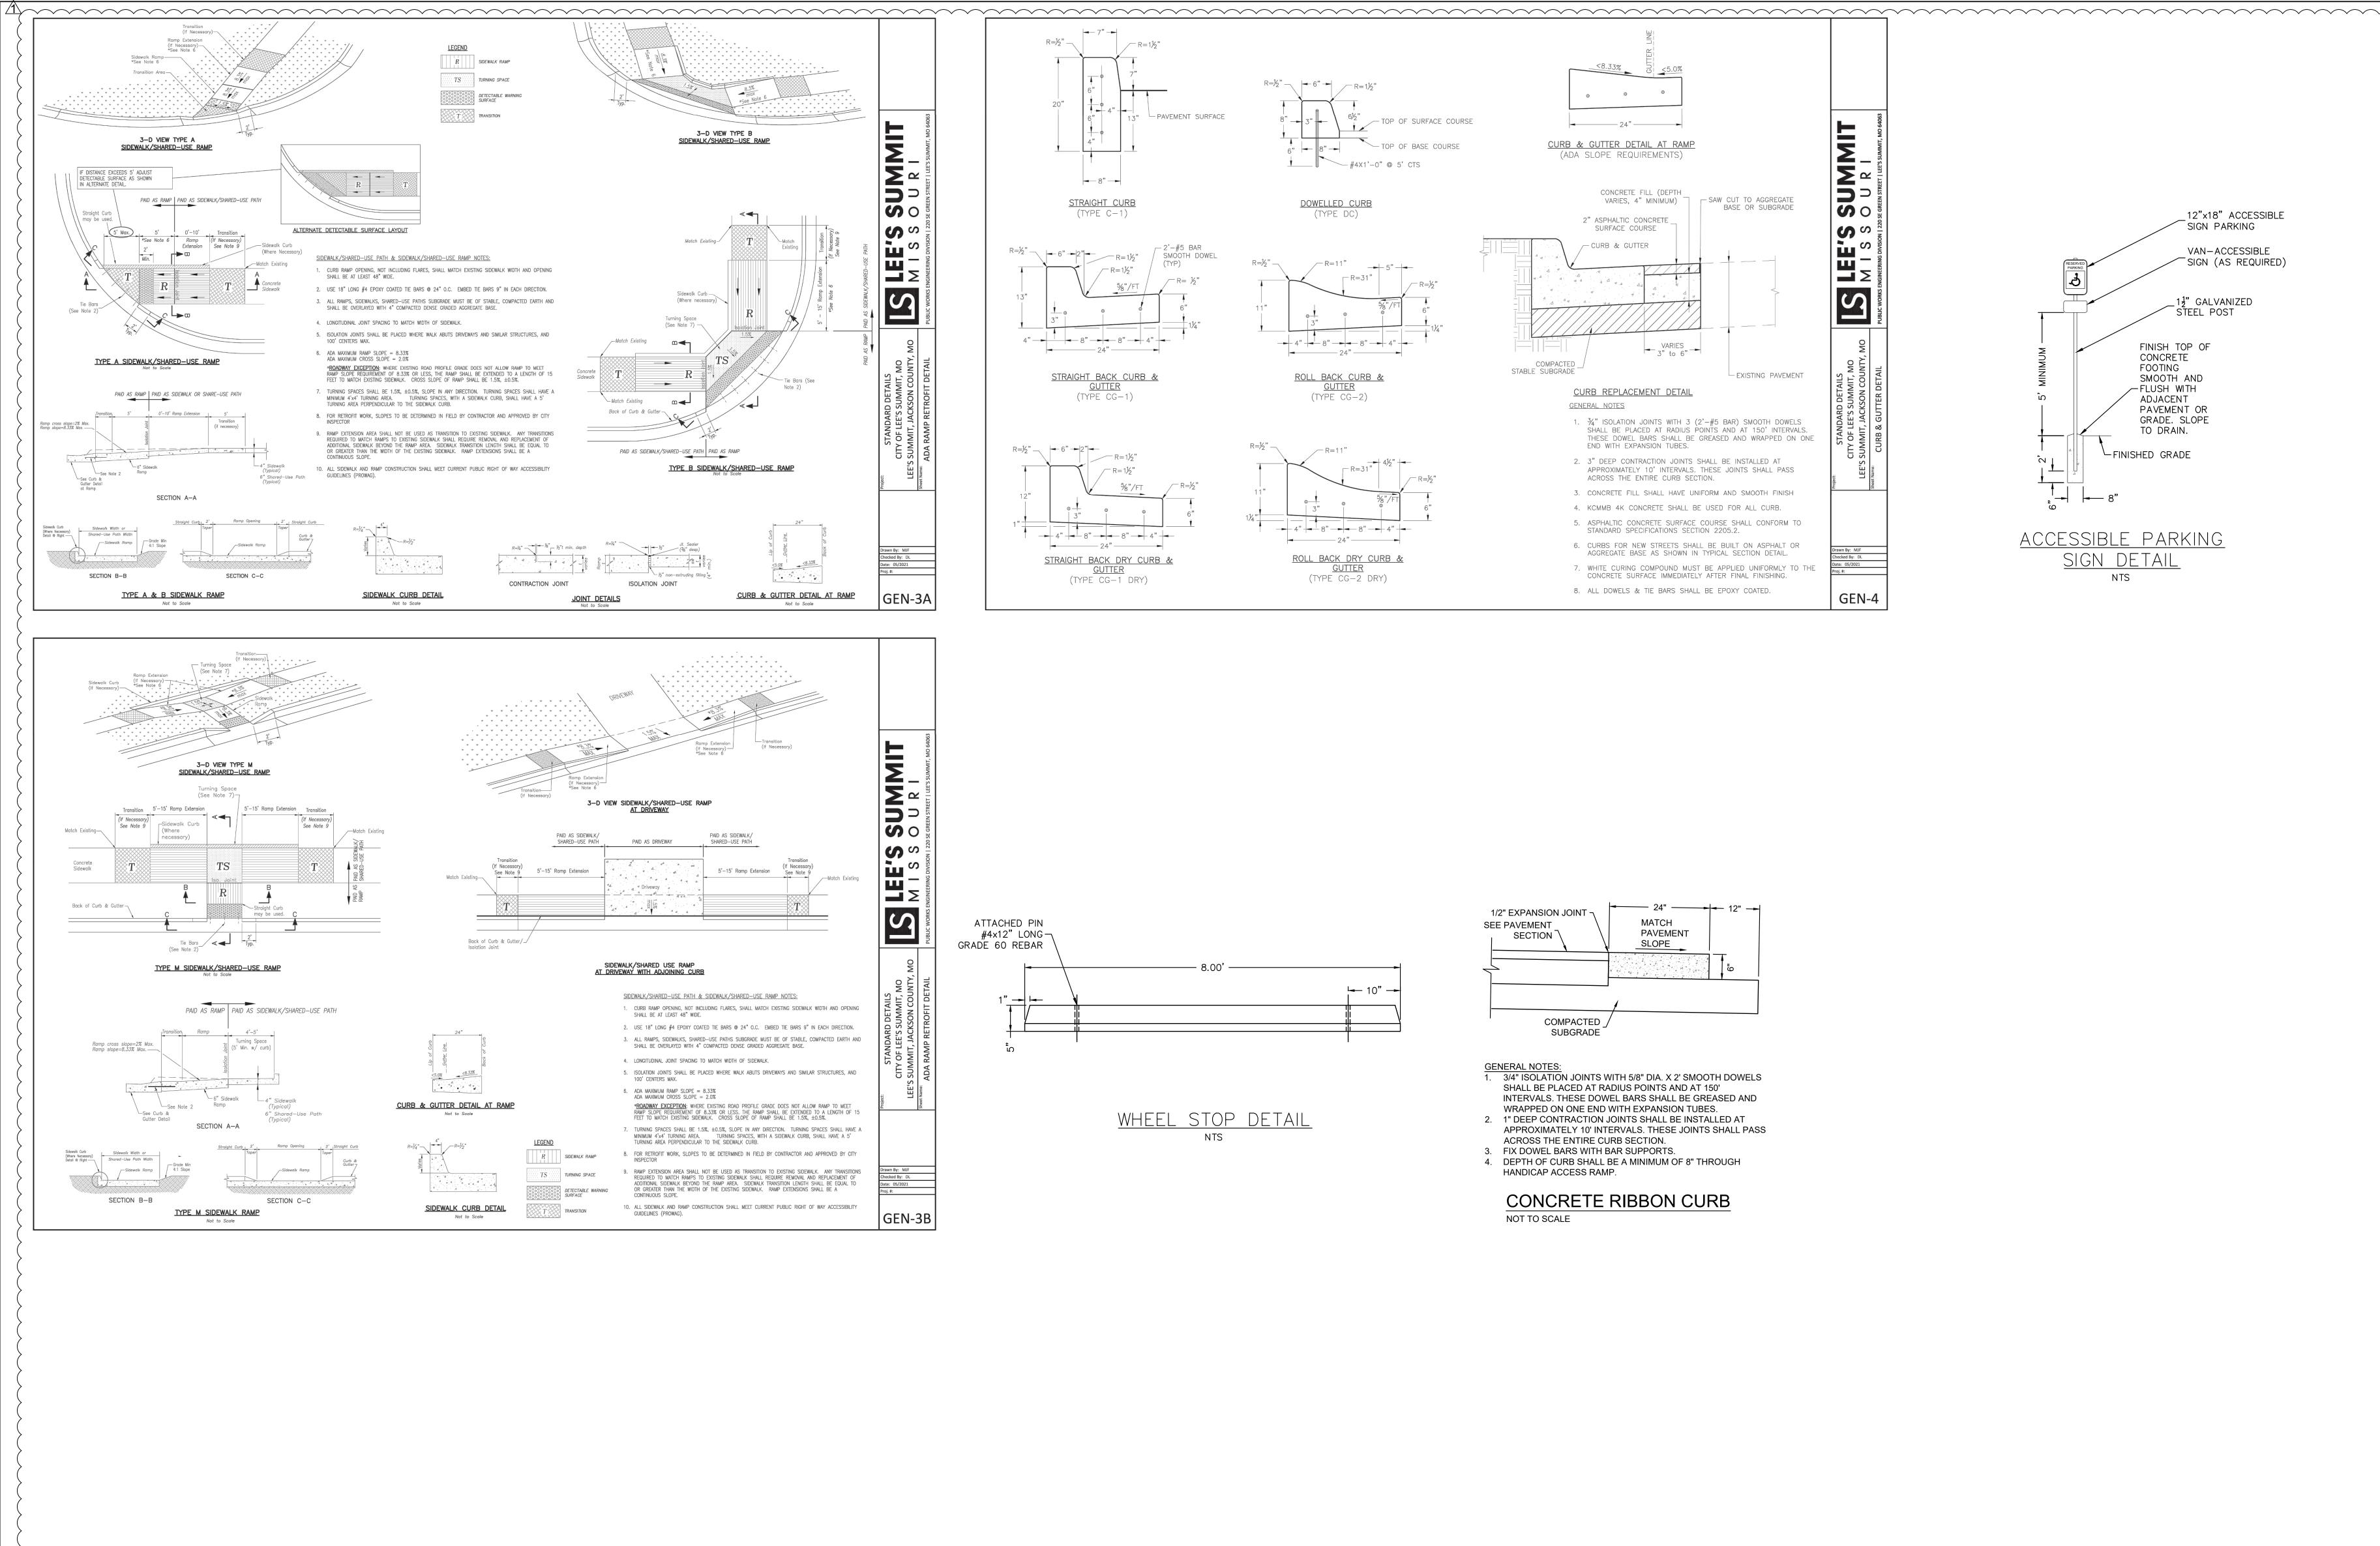

| 1001.09                   | 985.66       | 0.71          | 0.68    | 5                    |
| $\zeta$    | STR C5   | 161.58      | 981.87          | 980.88            | 0.61       | 36.00         | 0.012       | 56.55         | 60.96      | 8.62     | 0.15                         | 999.54                    | 987.02       | 0.46          | 0.76    | 5                    |
|            | STR C6   | 91.45       | 995.50          | 994.13            | 1.50       | 18.00         | 0.012       | 13.92         | 4.64       | 4.65     | 0.15                         | 1001.12                   | 996.33       | 0.5           | 0.72    | 5                    |



















TS\MULTI-FAMILY\4024 SUMMIT SQUARE 3\PERMIT SET 90% CDS\PLANS\01\_SITE PLANS\C-0700 WATER















| No.<br>No.<br>No.<br>No.<br>No.<br>No.<br>No.<br>No.<br>No.<br>No.