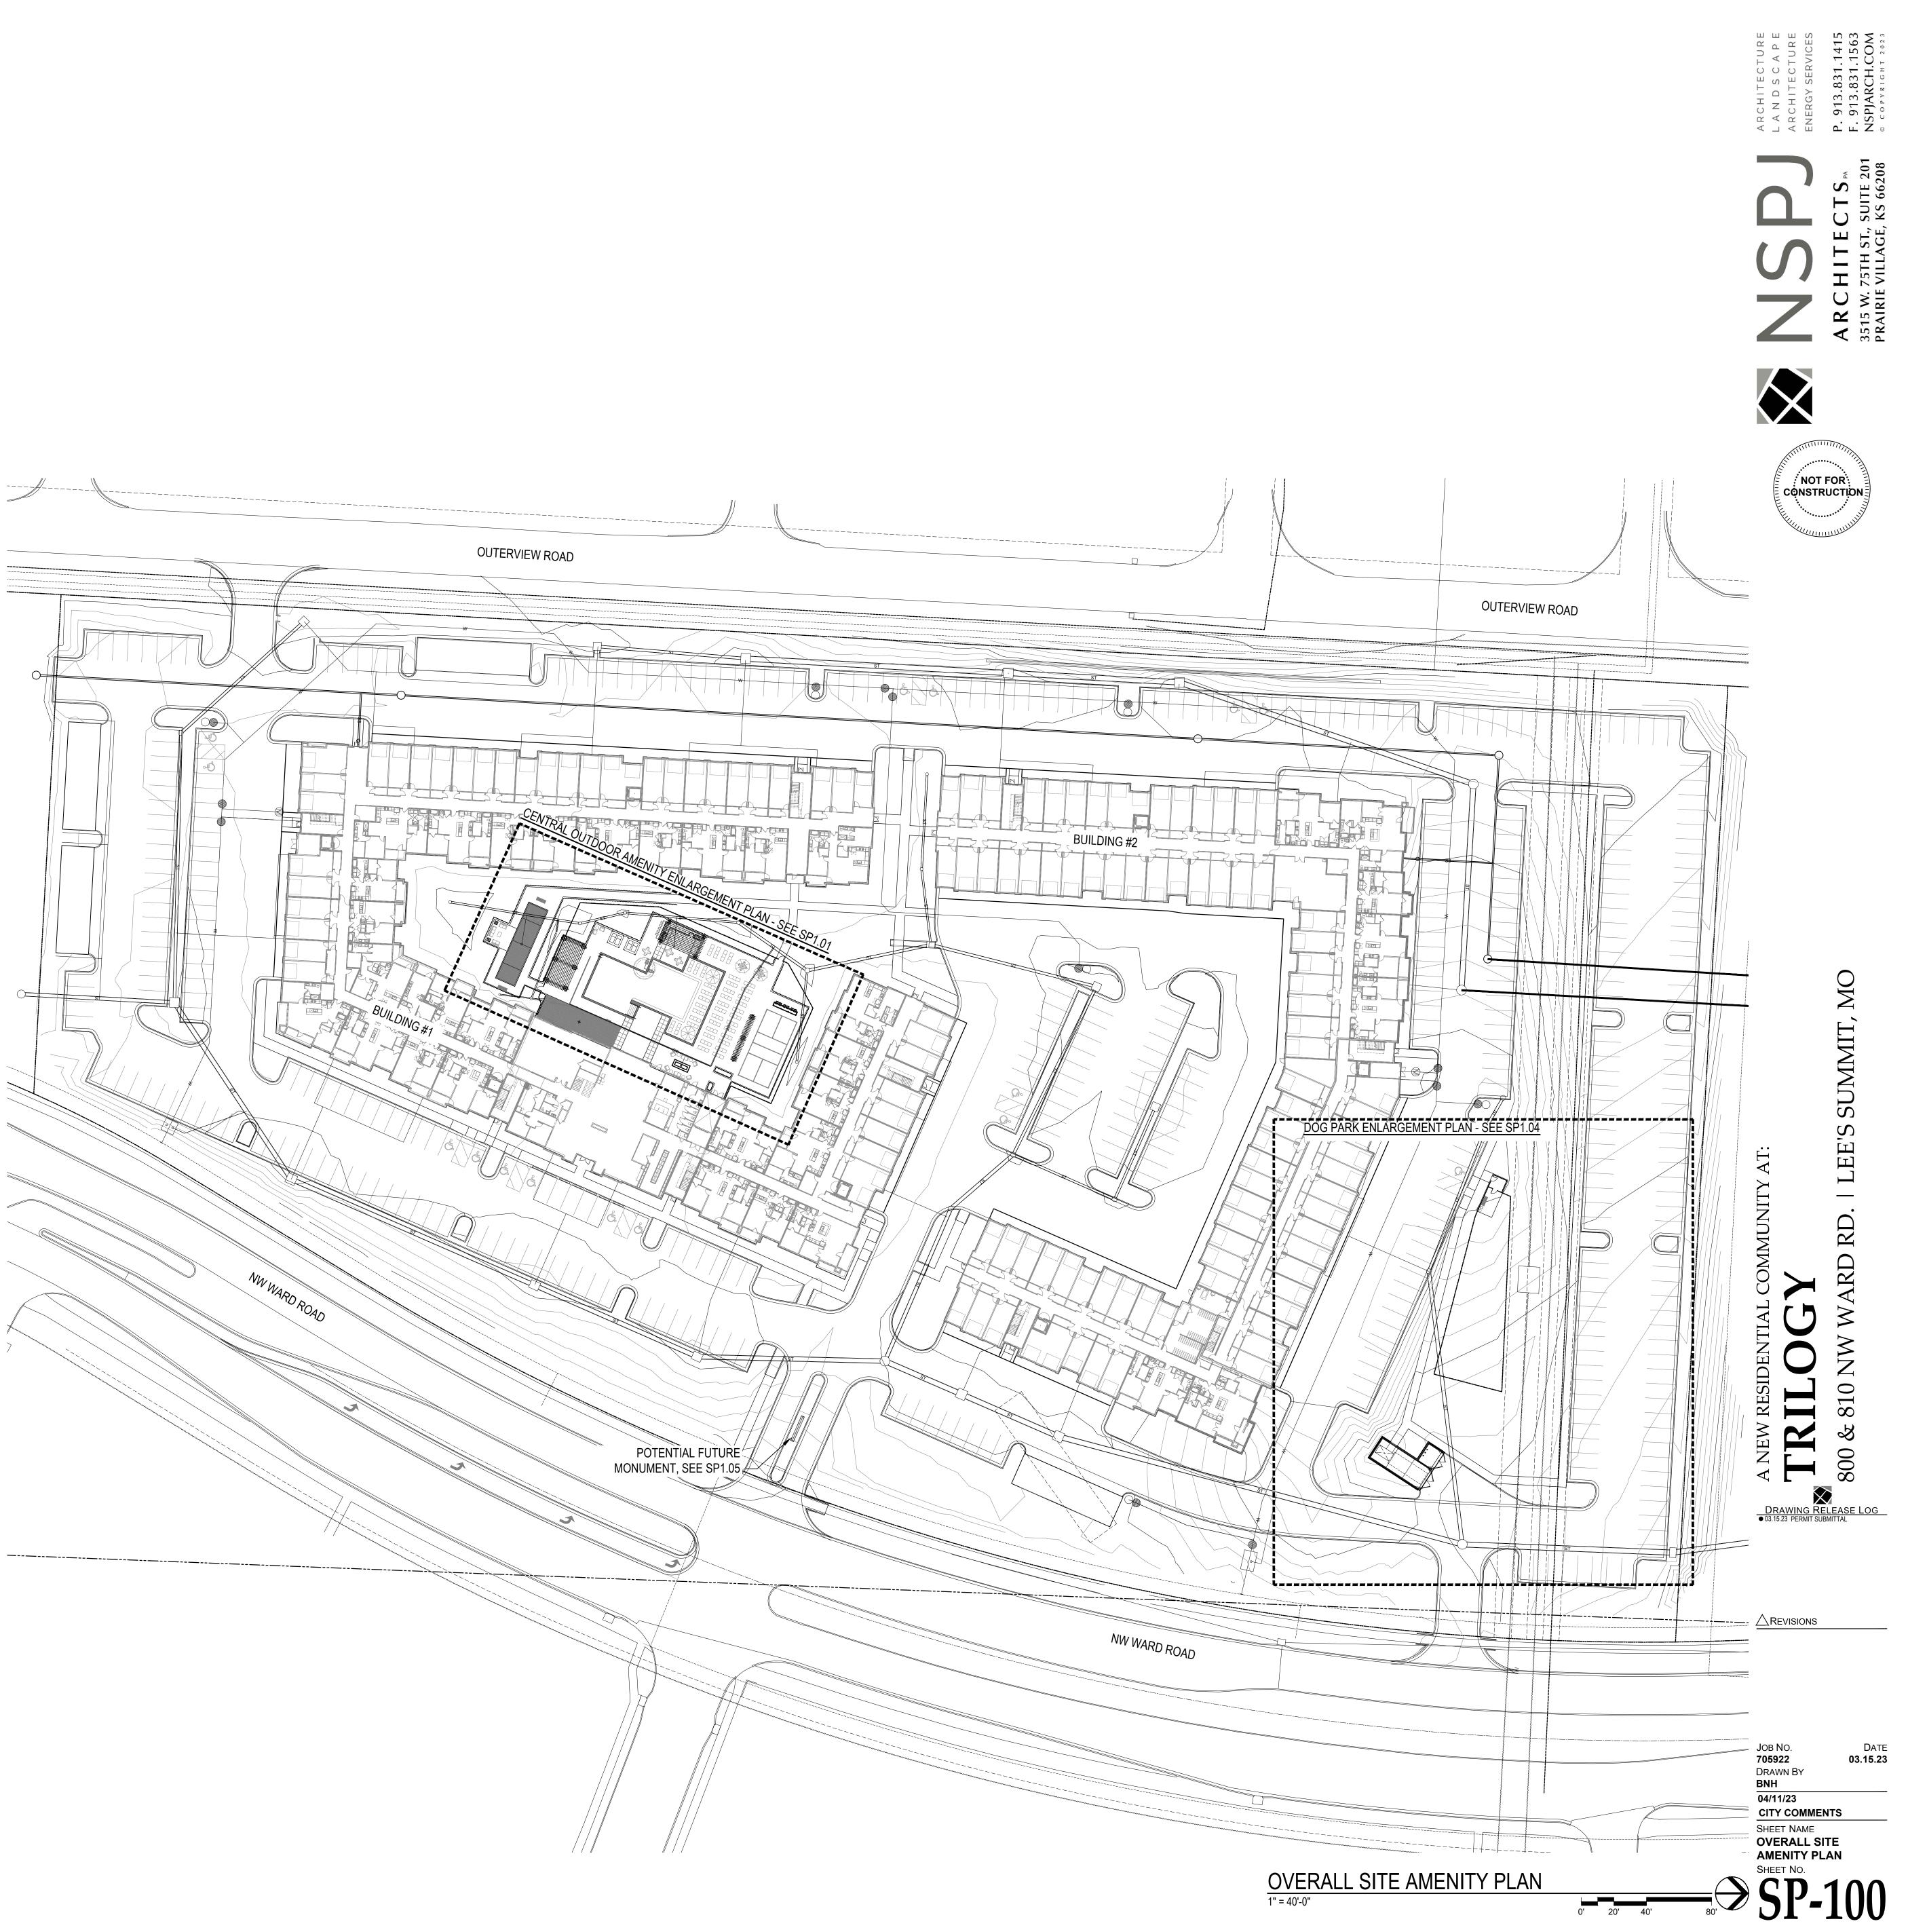

| VR                | Veronica x 'Reavis' / Crystal River Creeping Speedwell                                                                             | 1 gal.           | Container                     |

# <u>QTY</u>

# 

# <u>QTY</u>

<u>QTY</u>

# 

# <u>QTY</u>

# 

<u>QTY</u>

# 

# 

# 

# <u>QTY</u>

# 













- 1. UNLESS NOTED OTHERWISE IN THE PLANS & DETAILS, NEAT EXCAVATE ALL FOOTINGS INTO 2000 PSF (MIN.)
- SOIL (FIELD VERIFY). 3000 PSI CONC. (+/- 4" SLUMP). 2. ALL EXPANSION JOINTS (EJ) TO HAVE SELF LEVELING CAULK OVER FELT TO SEAL - COLOR TO MATCH
- ADJACENT PAVING. 3. VERIFY ALL STRUCTURAL INFORMATION WITH STRUCTURAL ENGINEER, INCLUDING, BUT NOT LIMITED TO,
- WOOD MEMBER SIZES, ALL ANCHORING CONDITIONS, AND FOOTING/FOUNDATION SIZE AND REINFORCEMENT. 4. VERIFY ANY NOTED ELEVATIONS AGAINST CIVIL ENGINEER GRADING PLAN. 5. REPORT ANY DISCREPANCIES OR MISSING INFORMATION IMMEDIATELY TO THE LANDSCAPE ARCHITECT. DO
- NOT WILLFULLY PROCEED WITH CONSTRUCTION AS DESIGNED WHERE IT IS FOUND THAT KNOWN DISCREPANCIES EXIST. THE CONTRACTOR SHALL ASSUME FULL RESPONSIBILITY FOR ALL NECESSARY REVISIO