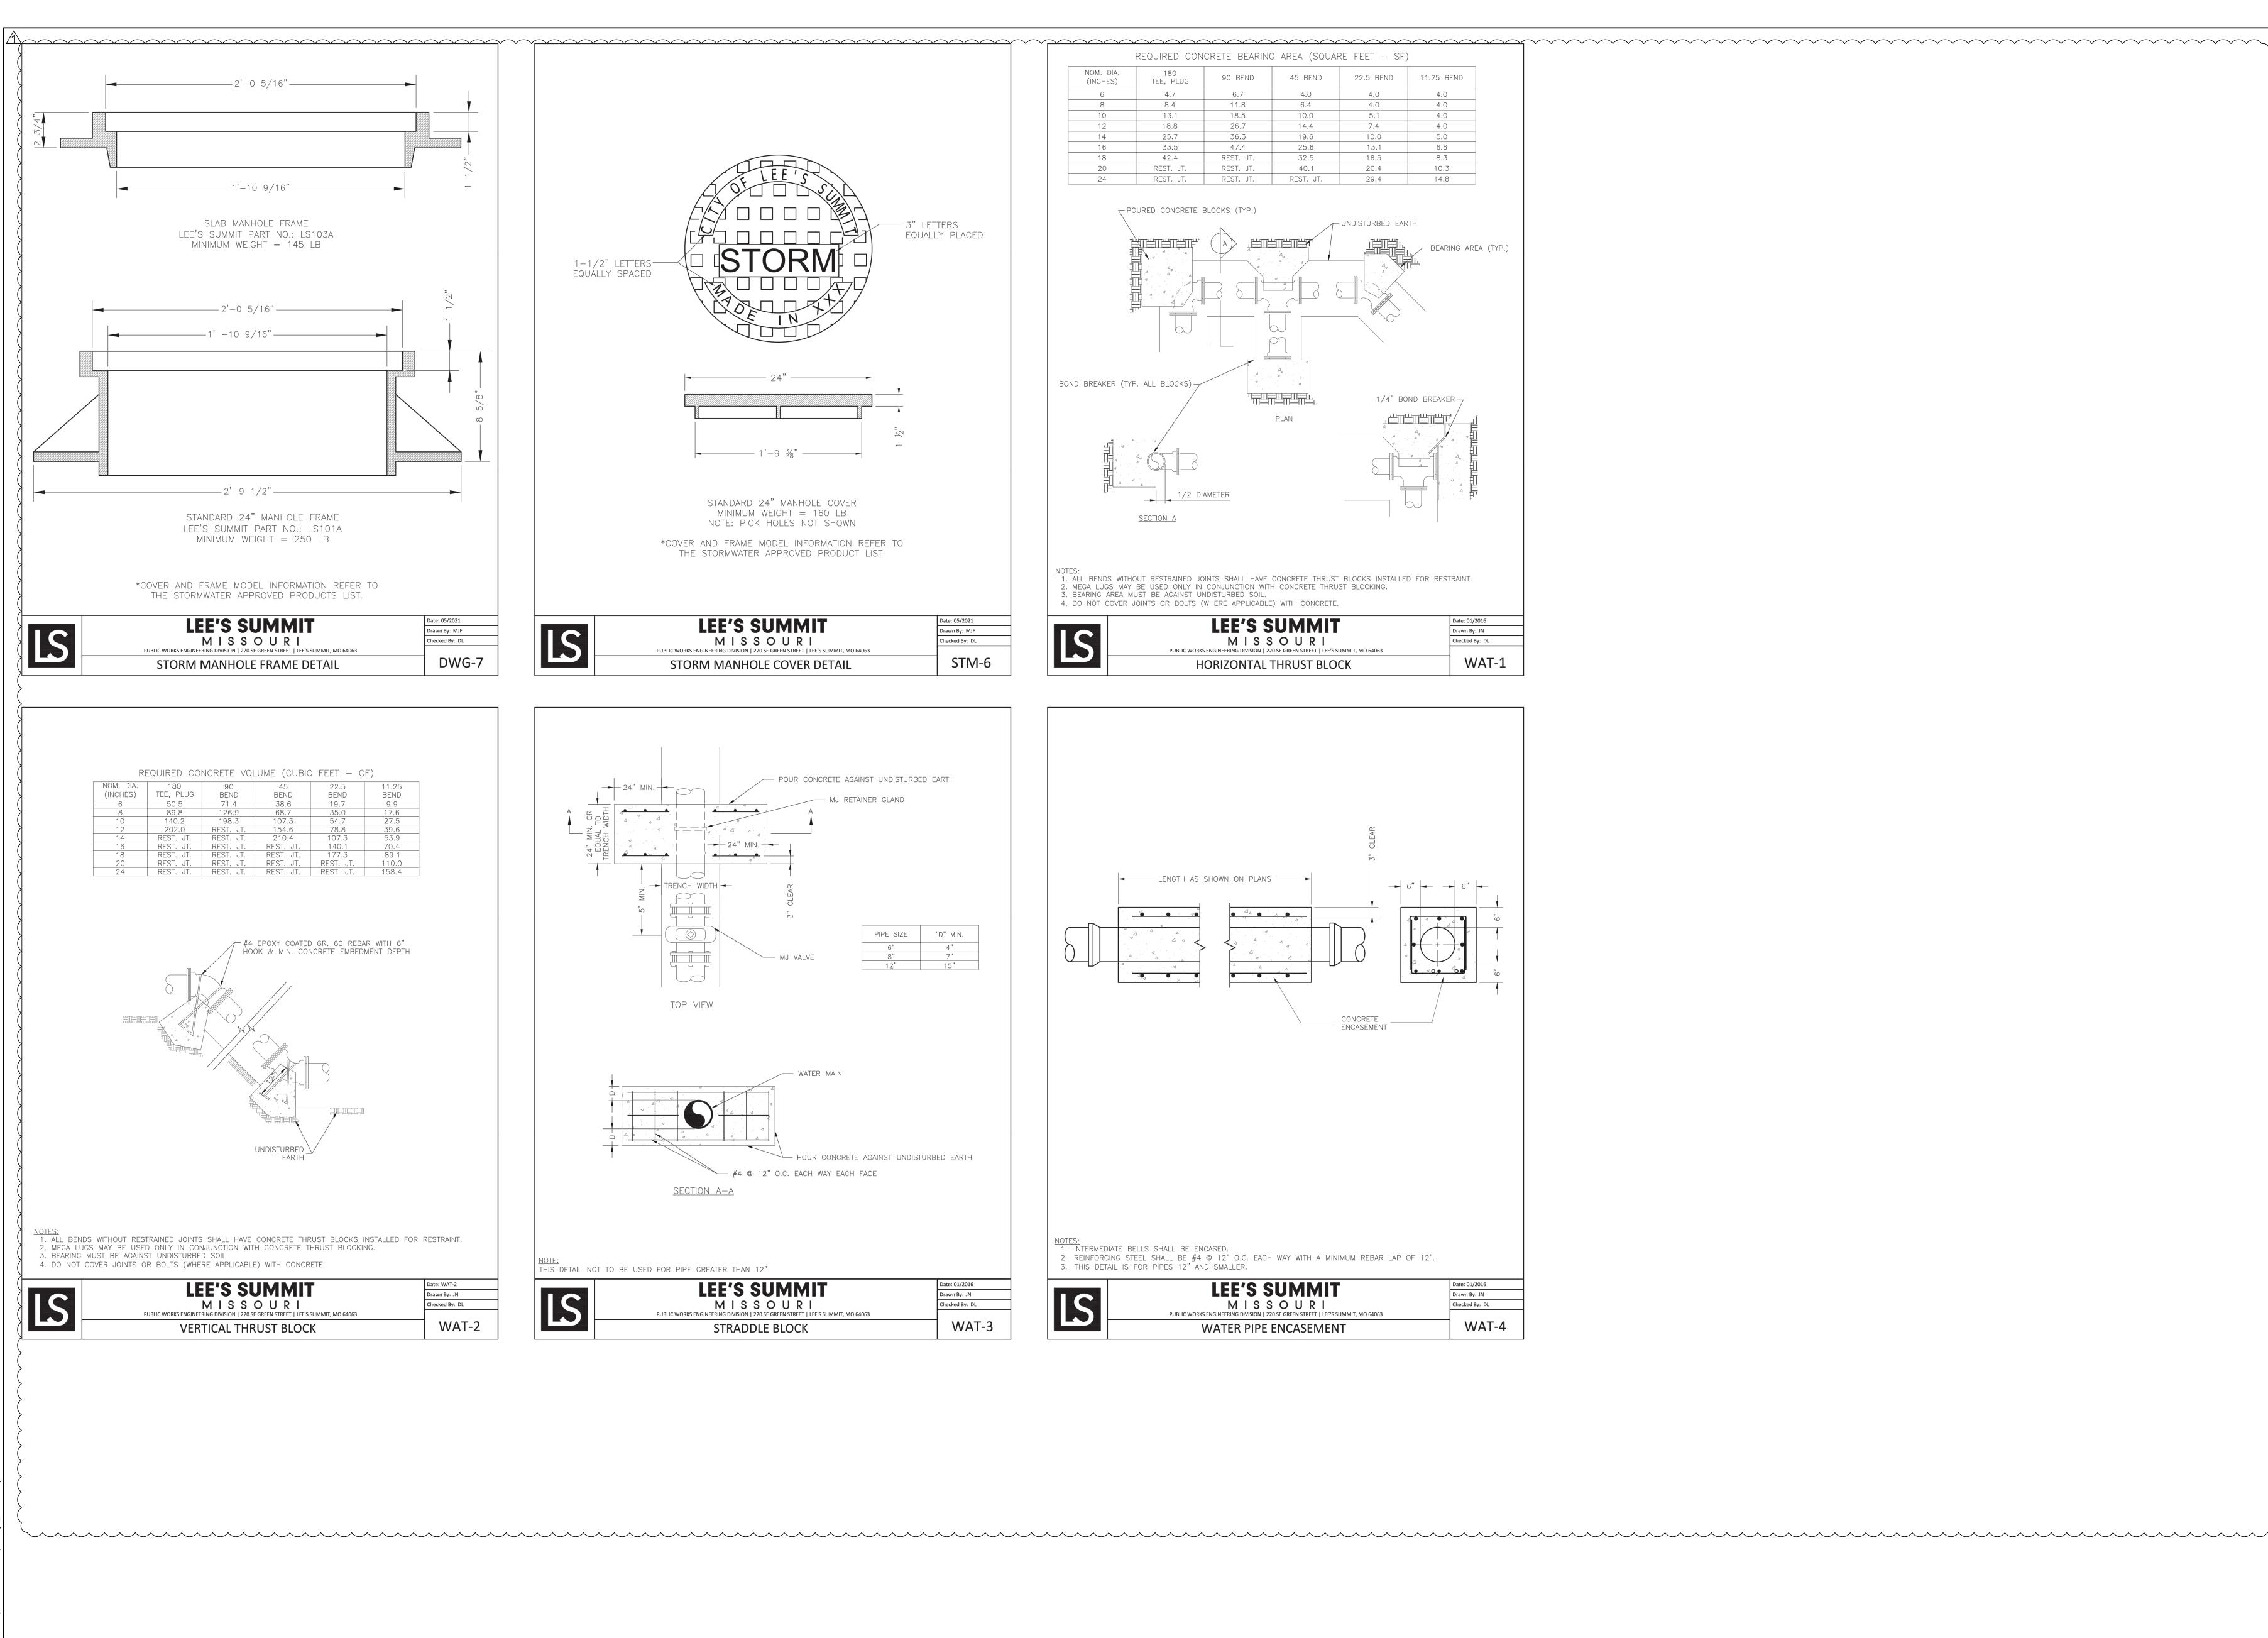

|                       |  |











S\MULTI-FAMILY\4024 SUMMIT SQUARE 3\PERMIT SET 90% CDS\PLANS\01\_SITE PLANS\C-2000 DET.











|     | PLANT SCHE      | EDULE       | Ξ                                                                |             |           |
|-----|-----------------|-------------|------------------------------------------------------------------|-------------|-----------|
|     | DECIDUOUS TREES | CODE        | BOTANICAL / COMMON NAME                                          | SIZE        |           |
| ~~~ |                 | AO          | Acer rubrum 'October Glory' / October Glory Red Maple            | 2" Cal.     | B&B       |
| < l |                 | MS          | Malus x 'Spring Snow' / Spring Snow Crabapple                    | 1.5" Cal.   | B&B       |
|     |                 | QM