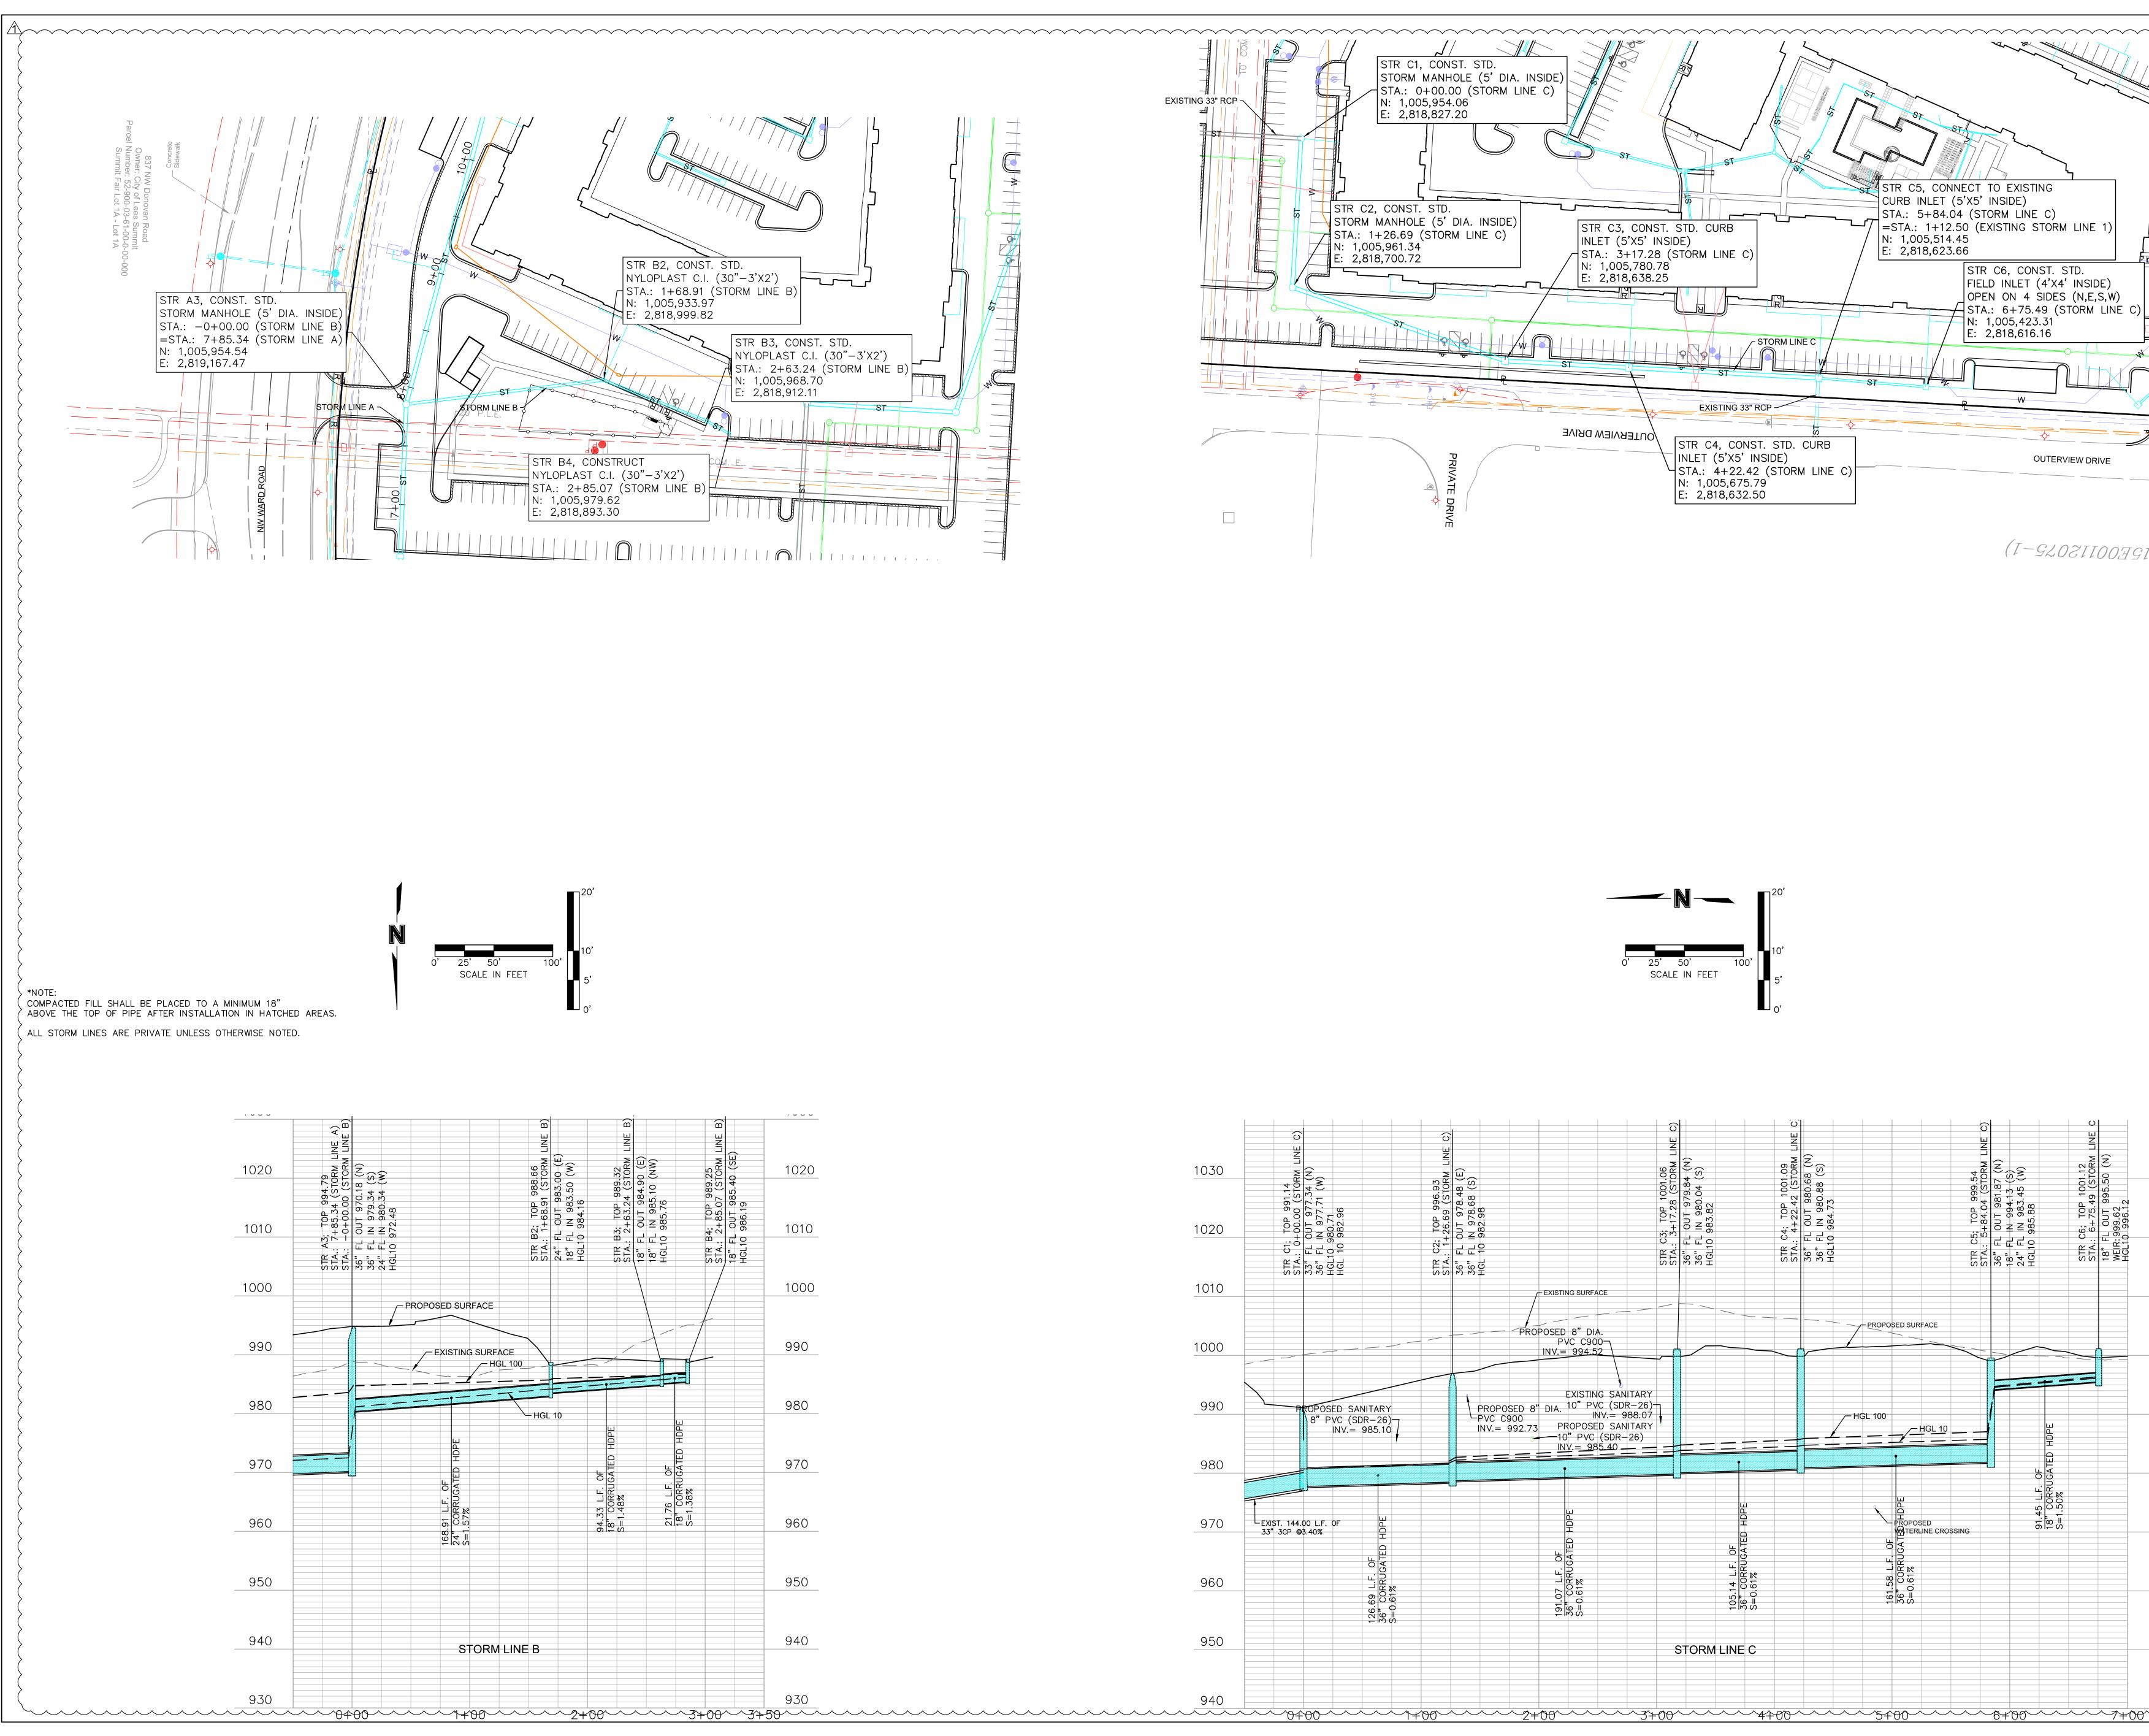

# TRILOGY **APARTMENT COMPLEX CONSTRUCTION DOCUMENTS**

IN LEE'S SUMMIT, JACKSON COUNTY, MO