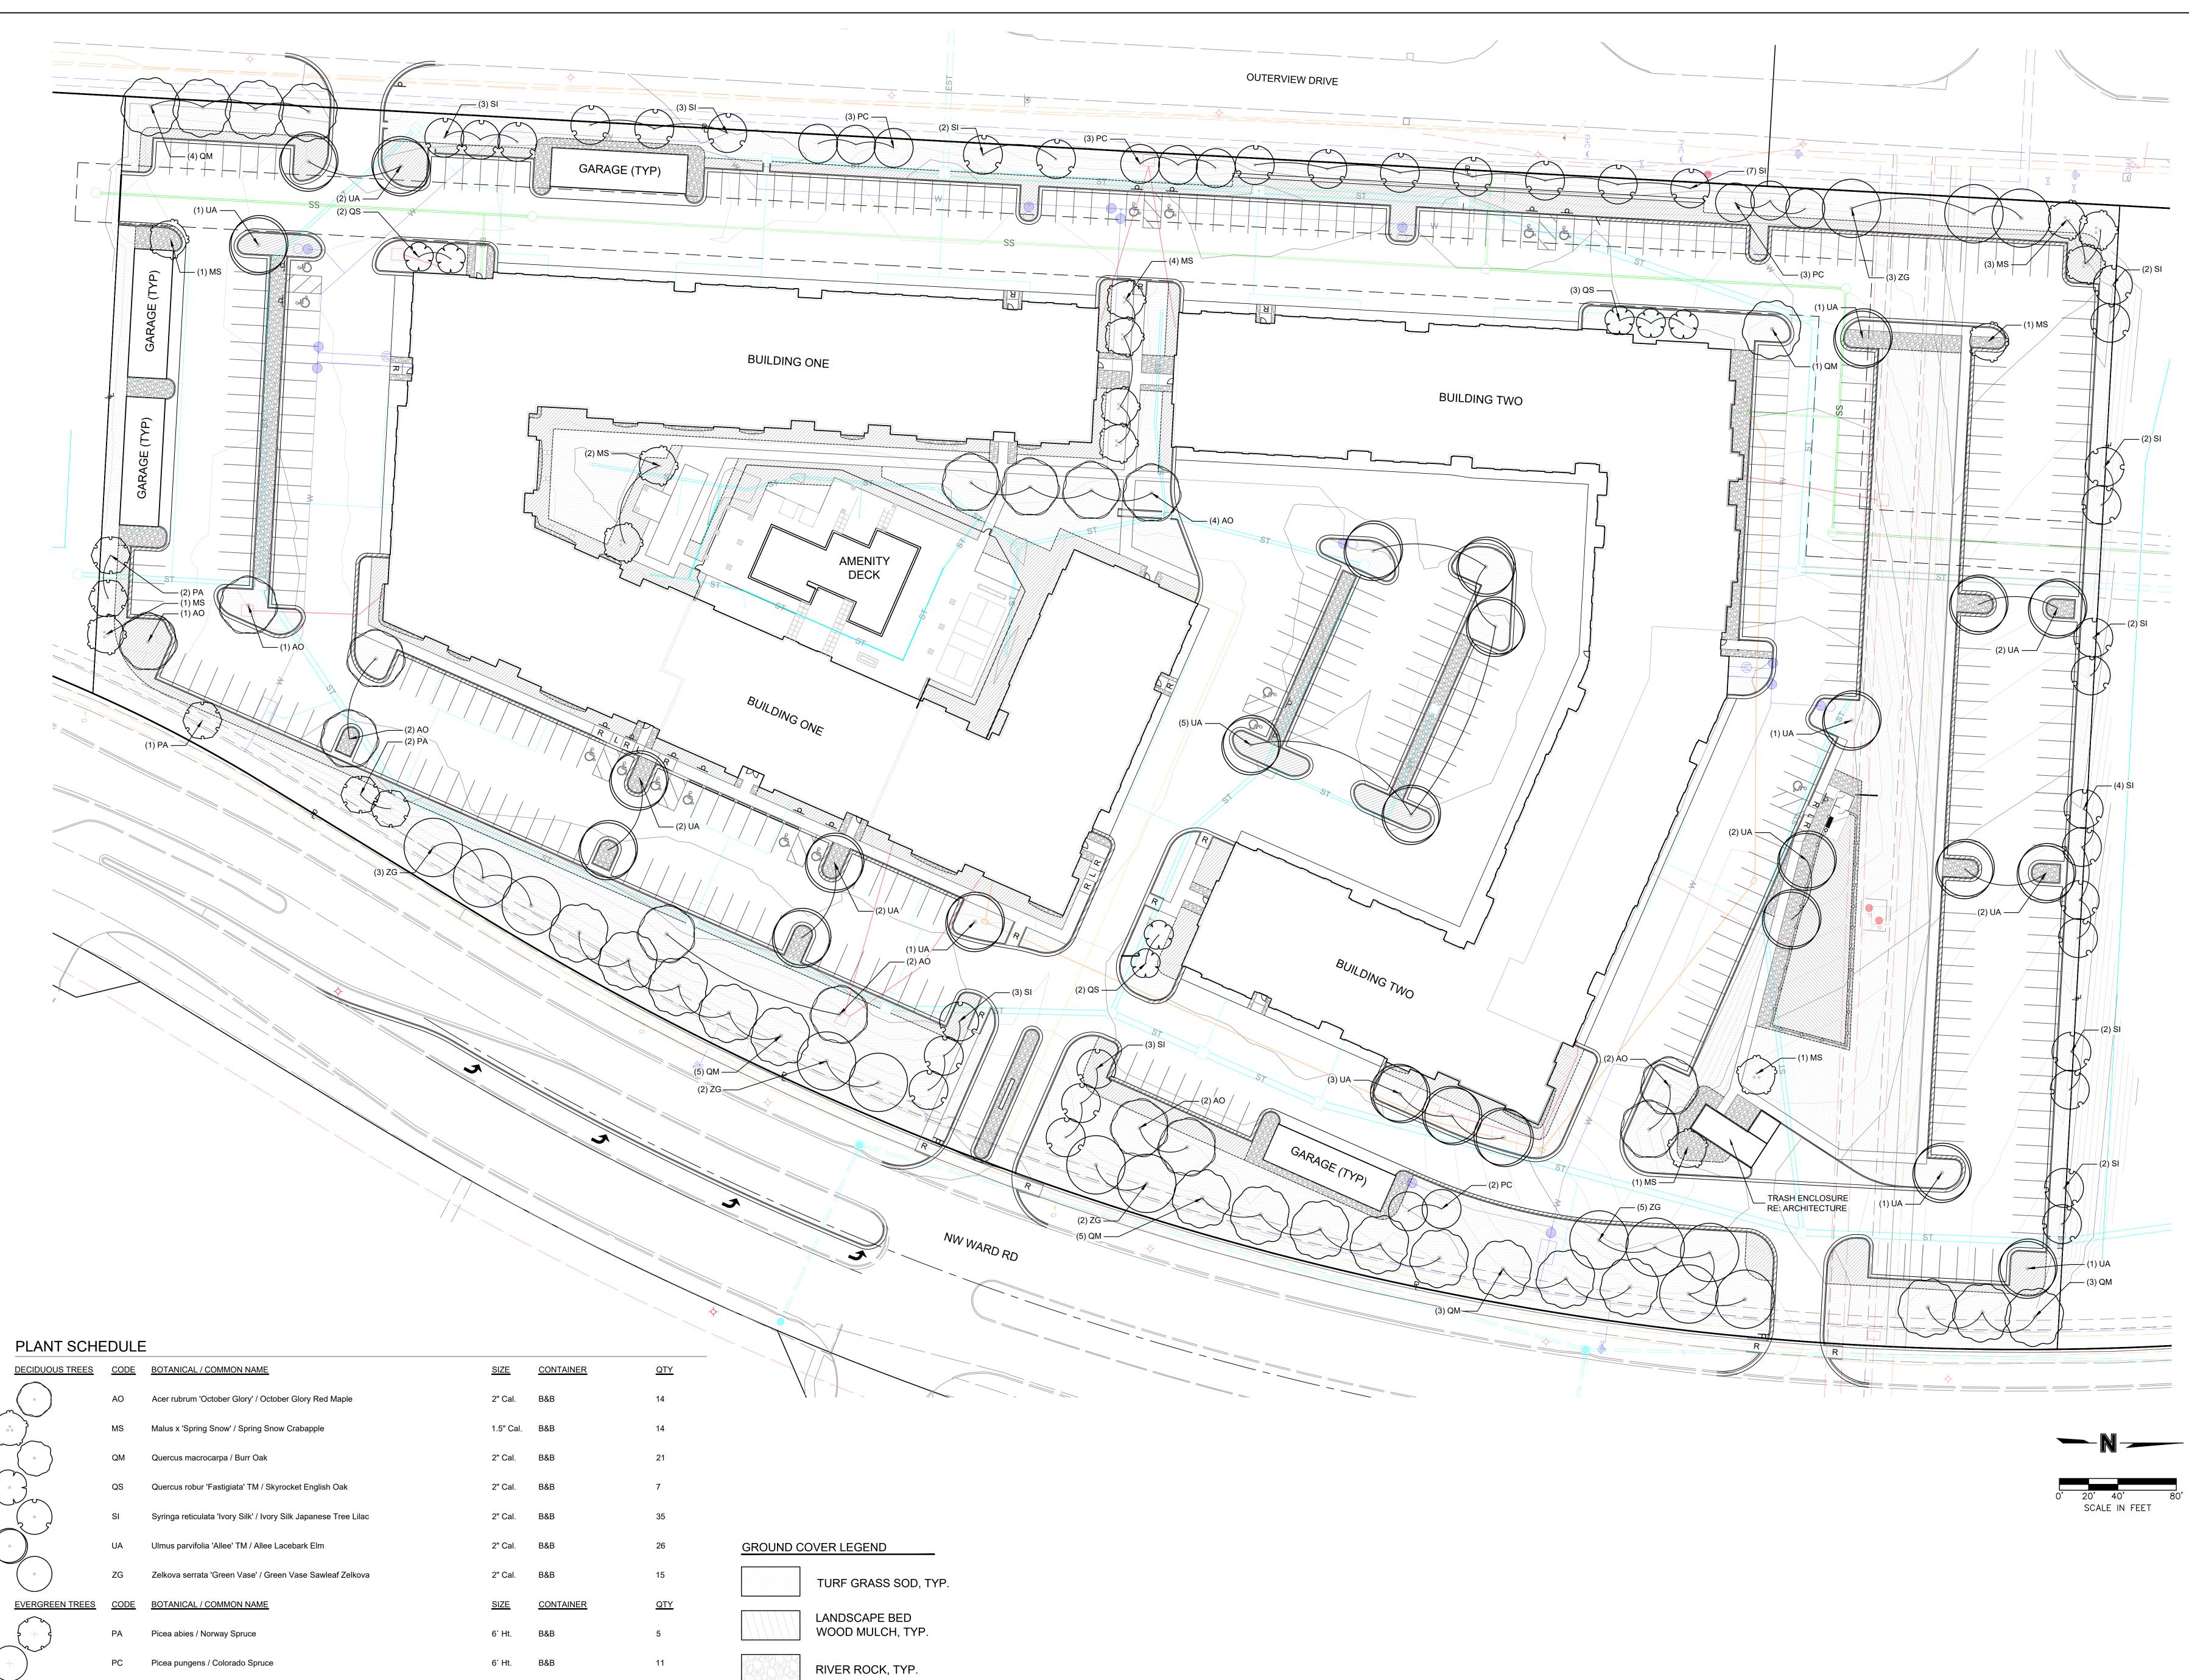

|                       |  |











S\MULTI-FAMILY\4024 SUMMIT SQUARE 3\PERMIT SET 90% CDS\PLANS\01\_SITE PLANS\C-2000 DET.











|     | PLANT SCHE      | EDULE       | Ξ                                                                |             |           |
|-----|-----------------|-------------|------------------------------------------------------------------|-------------|-----------|
|     | DECIDUOUS TREES | CODE        | BOTANICAL / COMMON NAME                                          | SIZE        |           |
| ~~~ |                 | AO          | Acer rubrum 'October Glory' / October Glory Red Maple            | 2" Cal.     | B&B       |
| < l |                 | MS          | Malus x 'Spring Snow' / Spring Snow Crabapple                    | 1.5" Cal.   | B&B       |
|     |                 | QM          | Quercus macrocarpa / Burr Oak                                    | 2" Cal.     | B&B       |