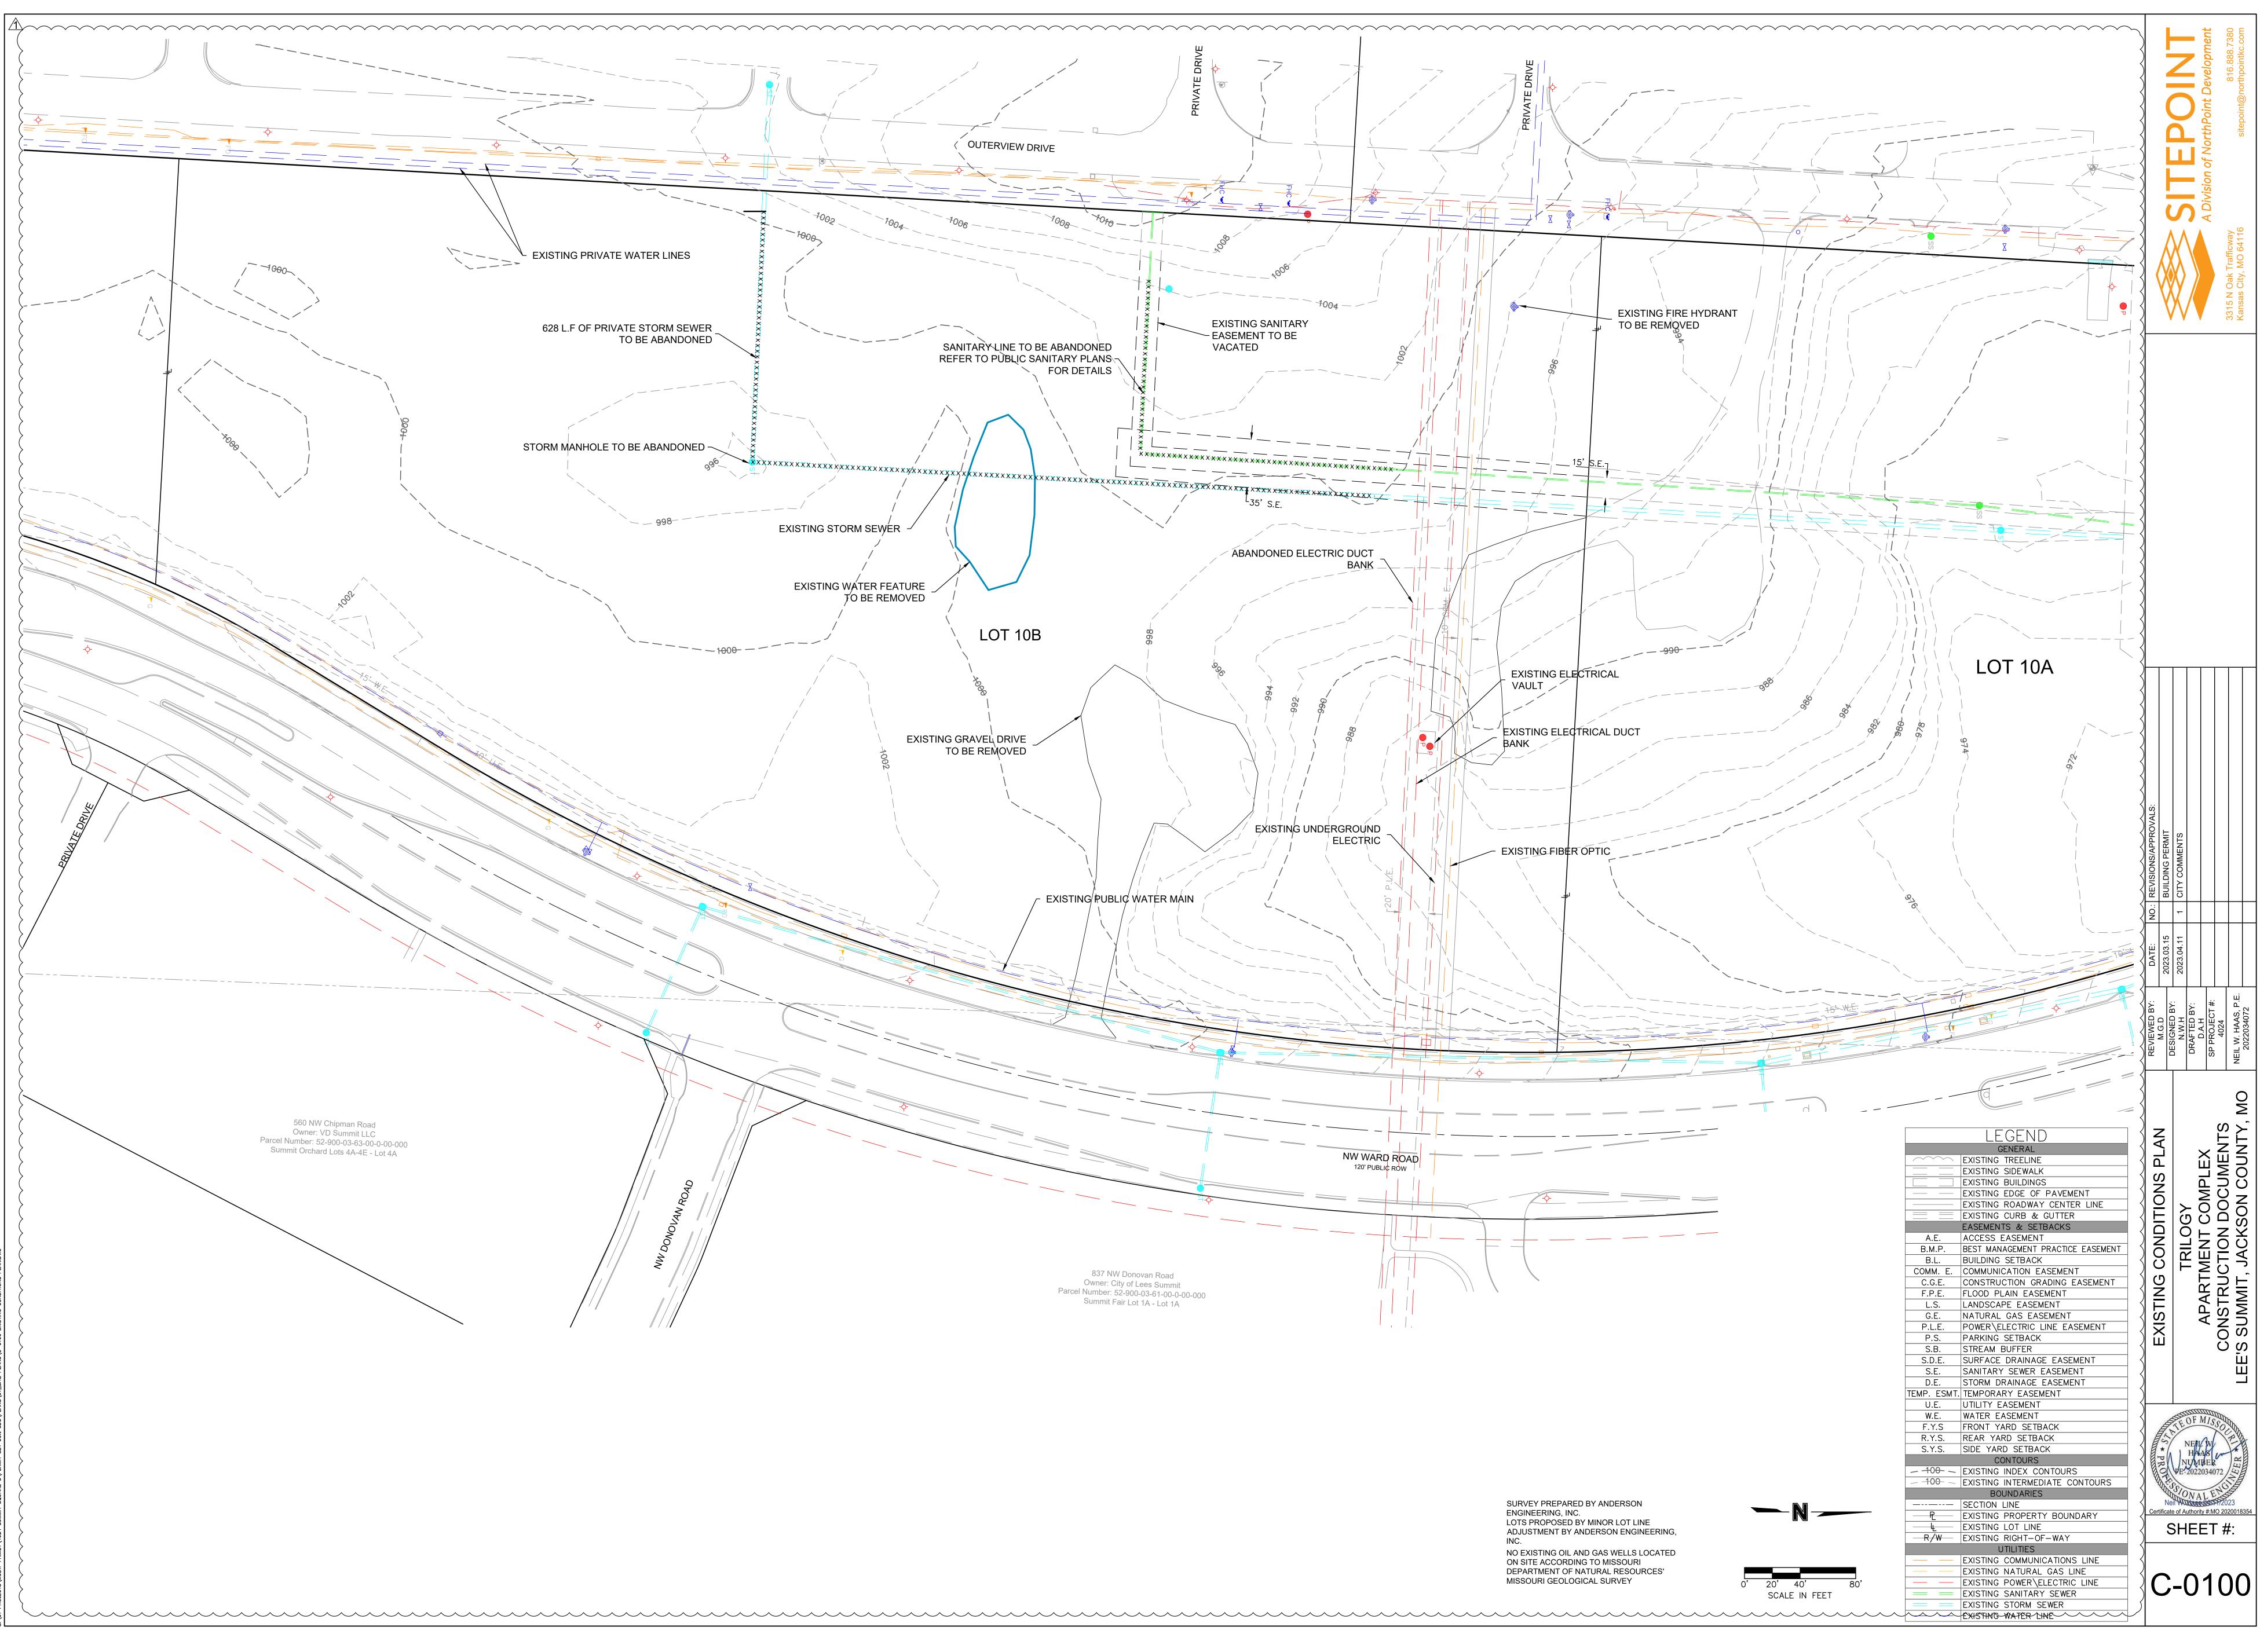

NOTE: ALL BEARINGS HEREIN ARE BASED ON MISSOURI STATE PLANE GRID NORTH, WEST ZONE, NAD 83 (NSRS 2011) AS OBSERVED BY TOBIN ROBERTS, MORLS 2001015269 IN JANUARY OF 2022 AT WHICH POINT 5/8" IRON BARS WITH ID CAPS WERE SET AT ALL CORNERS.

## PROJECT CONTROL:

CP 1 N:1005856.64 E:2818546.66 ELEVATION:1010.39 1-1/2" REBAR W/CAP

CP 2 N:1005467.89 E:2819172.83 ELEVATION:1006.37 1-1/2" REBAR W/CAP

CP 3 N:1004895.44 E:2818846.42 ELEVATION:1002.66 CHISELED "X"

CP 4 N:1006085.33 E:2819227.33 ELEVATION:991.98 1/2" REBAR W/ SITEPOINT CAP

CP 1000 N:1004637.63 E:2818559.79 ELEVATION:997.21 FOUND 1/2" REBAR

CP 1001 N:1007156.13 E:2818697.32 ELEVATION:976.80 FOUND CHISELED "+"