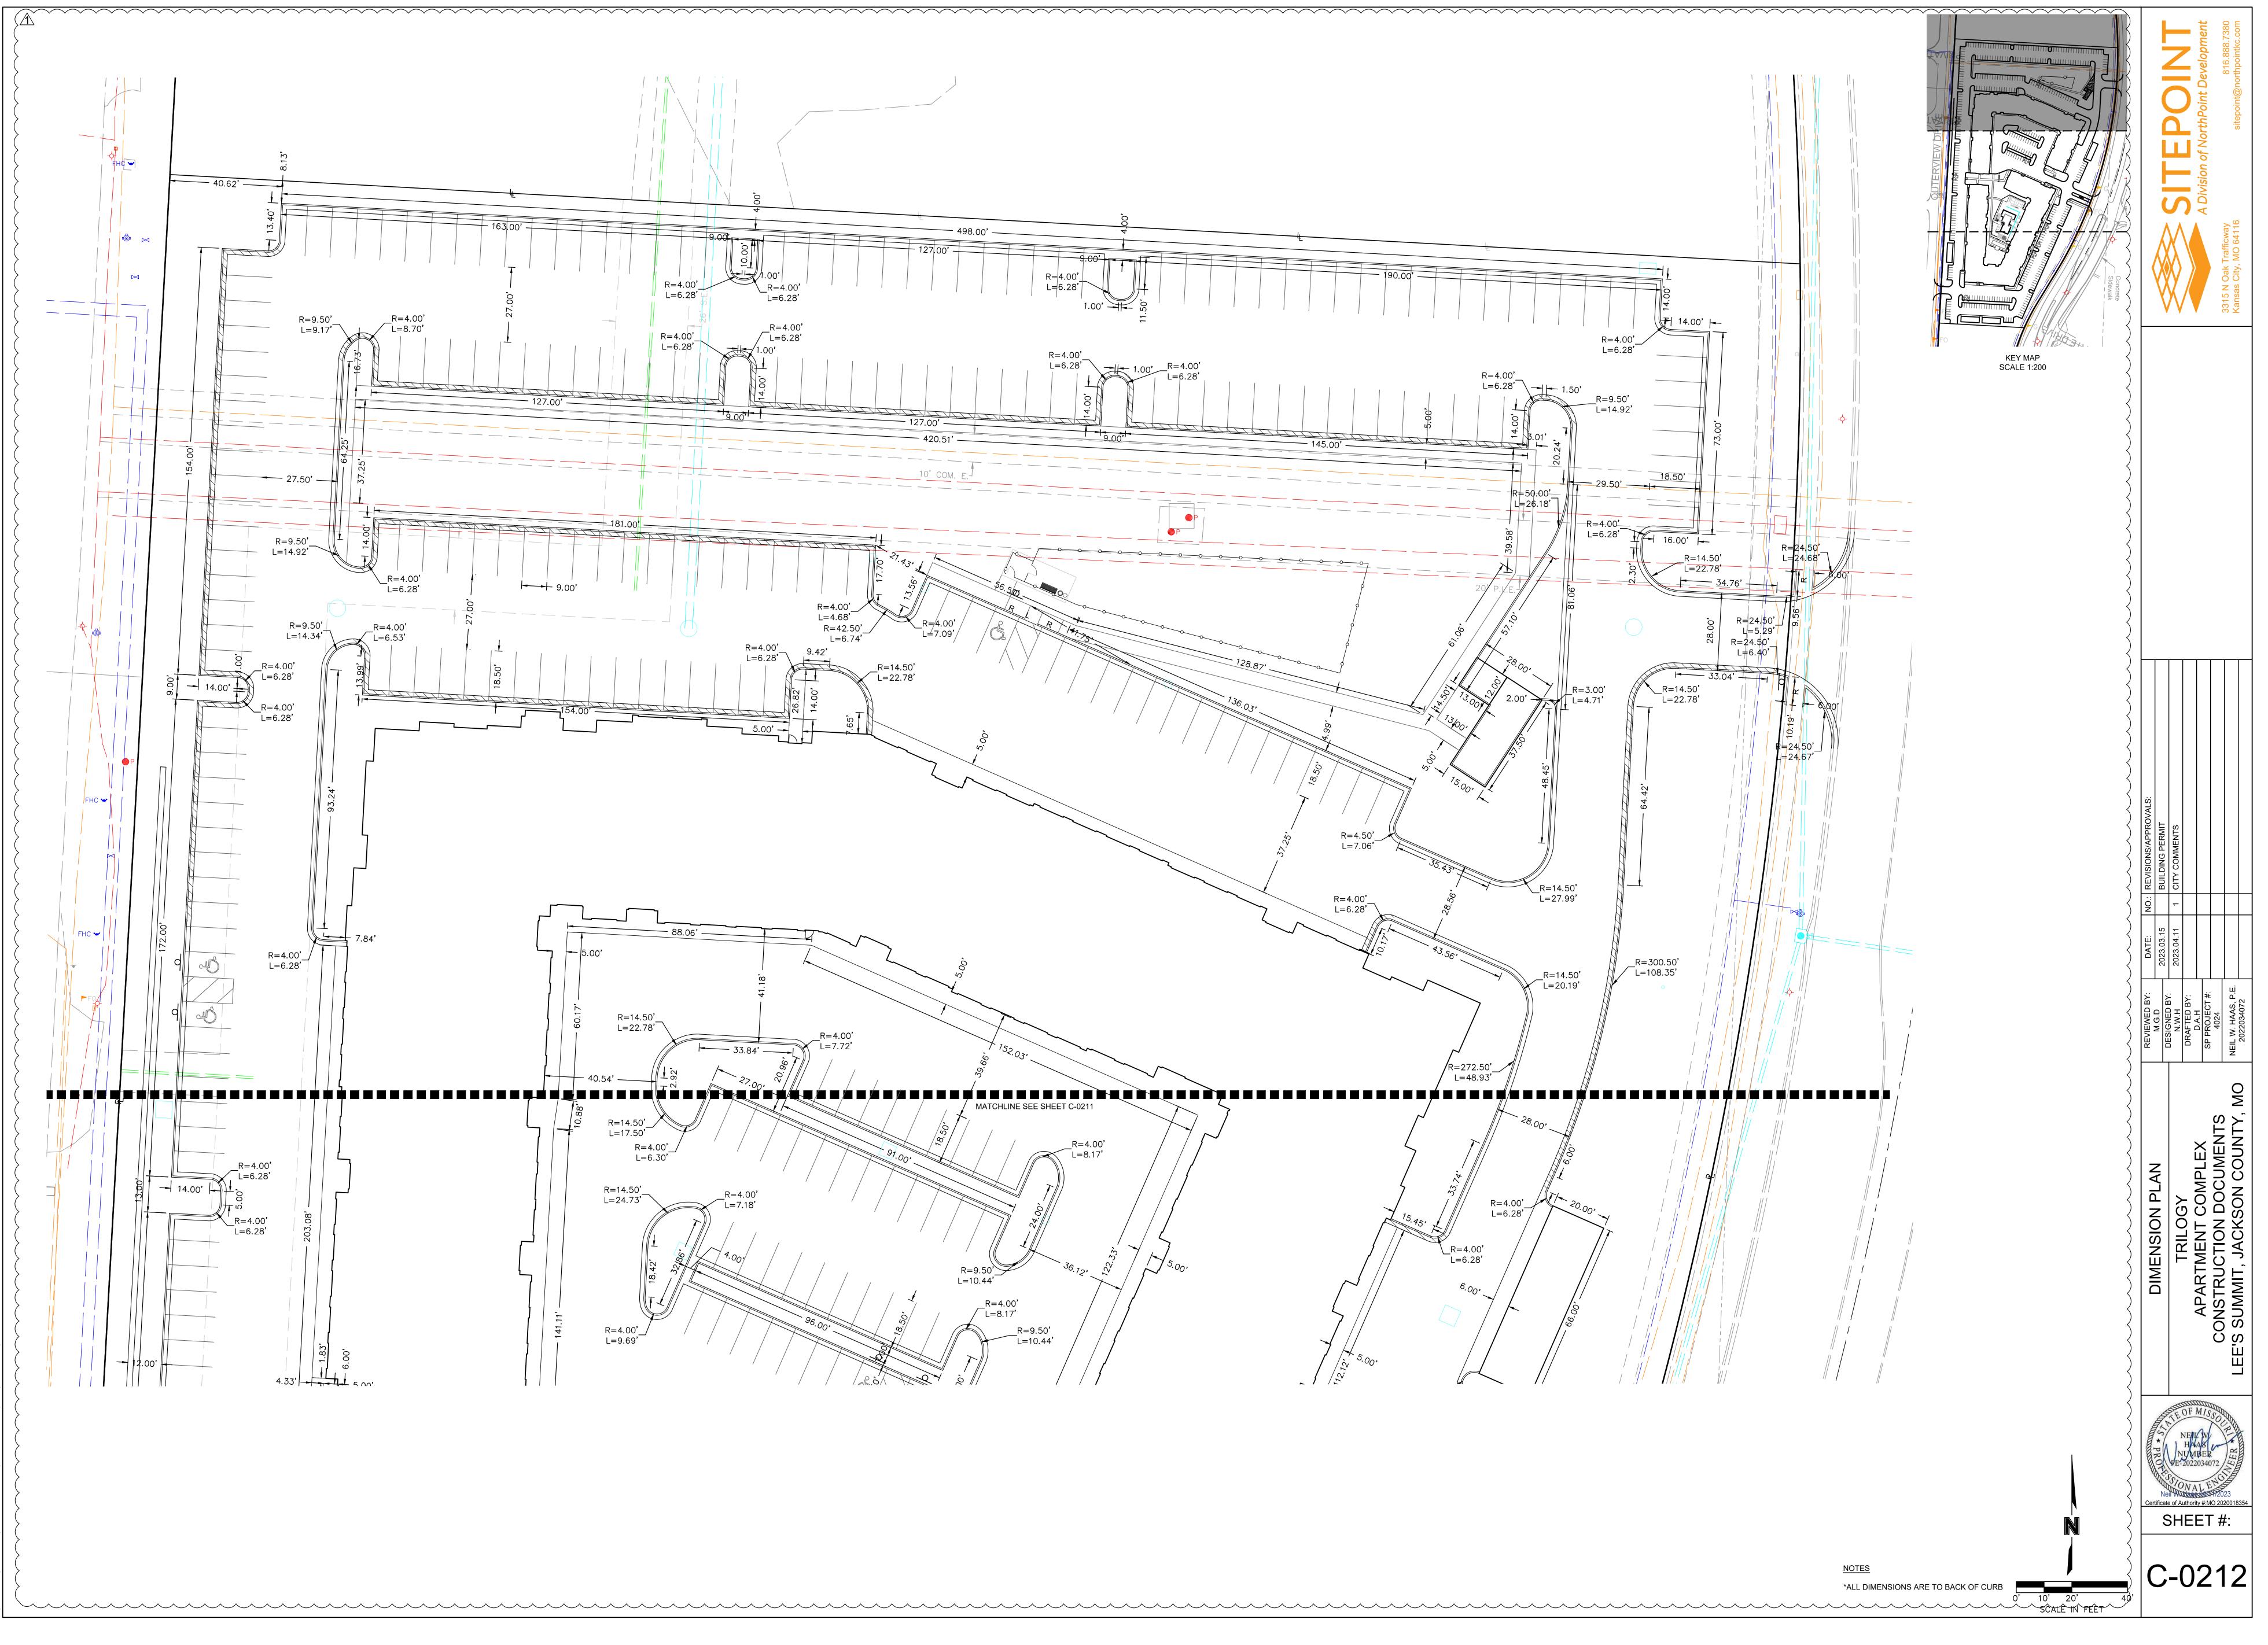

# **PROPERTY DESCRIPTION:**

SCALE 1:300

AN 11.830 ACRE PORTION OF LOT 10, SUMMIT FAIR, SECOND PLAT, LOTS 8, 10-14 AND TRACT C, A SUBDIVISION IN LEE'S SUMMIT, JACKSON COUNTY, MISSOURI, BEING MORE PARTICULARLY DESCRIBED AS FOLLOWS: BEGINNING AT A POINT ON THE WEST LINE OF SAID LOT 10 BEING NORTH 3° 08' 10" EAST, A DISTANCE OF 457.59 FEET FROM A 1/2" IRON BAR FOUND AT THE SOUTHEAST CORNER THEREOF;

THENCE NORTH 3° 08' 10" EAST, A DISTANCE OF 1025.00 FEET ALONG SAID WEST LINE; THENCE, DEPARTING SAID LINE AT RIGHT ANGLES, SOUTH 86° 51' 50" EAST, A DISTANCE OF 587.85 FEET TO THE EAST LINE OF SAID LOT 10;

THENCE SOUTHERLY ALONG THE EAST LINE OF LOT 10, ON A CURVE TO THE RIGHT 848.89 FEET, SAID CURVE HAVING A RADIUS OF 1514.91 FEET, CENTRAL ANGLE OF 32° 06' 23" AND A CHORD BEARING SOUTH 15° 21' 15" WEST FOR 837.83 FEET; THENCE SOUTH 31° 24' 27" WEST ALONG THE EAST LINE OF LOT 10, A DISTANCE OF 132.80 FEET TO A POINT OF CURVATURE;

THENCE SOUTHERLY ALONG THE EAST LINE OF LOT 10, ON A CURVE TO THE LEFT 98.13 FEET, SAID CURVE HAVING A RADIUS OF 760.00 FEET, CENTRAL ANGLE OF 7° 23' 53" AND A CHORD BEARING SOUTH 27° 42' 30" WEST FOR 98.06 FEET; THENCE, DEPARTING SAID EAST LINE, NORTH 86° 51' 50" WEST, A DISTANCE OF 306.85 FEET TO THE POINT OF BEGINNING.

NOTE: ALL BEARINGS HEREIN ARE BASED ON MISSOURI STATE PLANE GRID NORTH, WEST ZONE, NAD 83 (NSRS 2011) AS OBSERVED BY TOBIN ROBERTS, MORLS 2001015269 IN JANUARY OF 2022 AT WHICH POINT 5/8" IRON BARS WITH ID CAPS WERE SET AT ALL CORNERS.