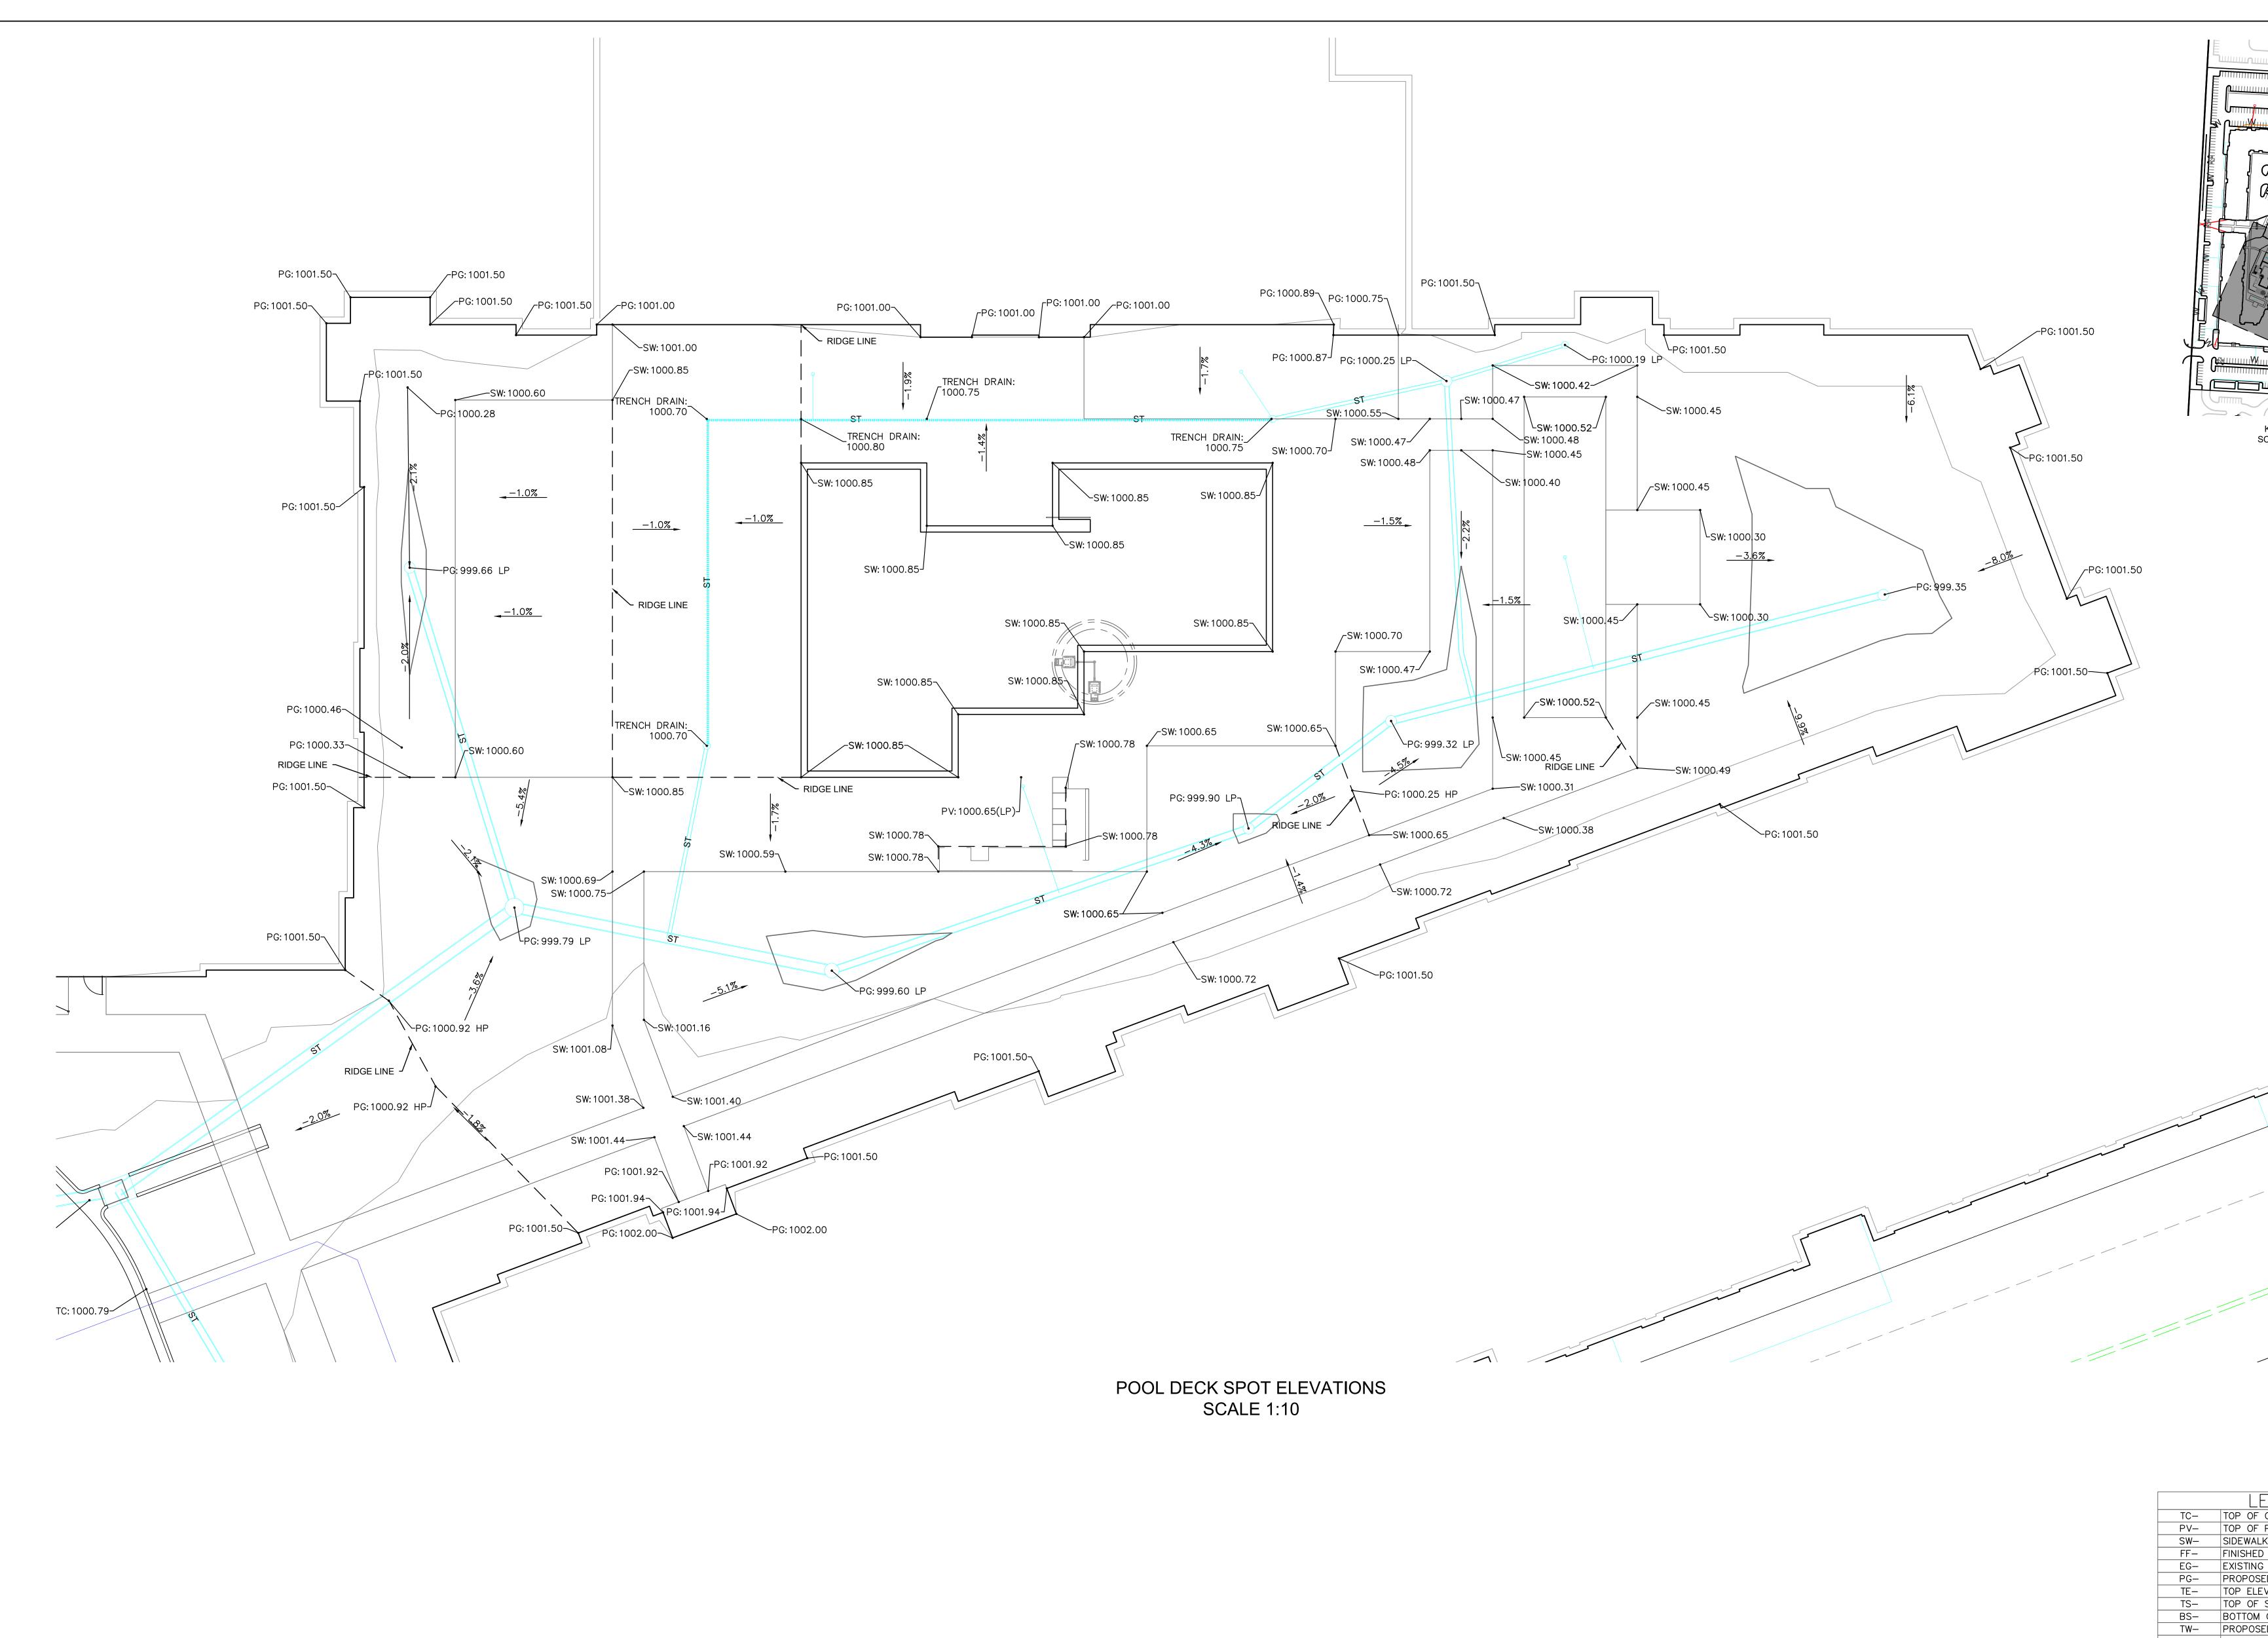

|                                                                                 | TEMPORARY STONE CONSTRUCTION<br>ENTRANCE |
| *   *   *     •   *   *     *   *   *     *   *   *     *   *   * | *   *   *     *   *   *     *   *   *     *   *   *     *   *   *     *   *   *     *   *   *     *   *   * | •   •   •     •   •   •     •   •   •     •   •   •     •   •   •     •   •   • | LANDSCAPE AREA. SEE LANDSCAPE<br>PLANS   |



Ο  $\geq$ 









|     | LEGE          |
|-----|---------------|
| TC- | TOP OF CURB   |
| PV- | TOP OF PAVE   |
| SW- | SIDEWALK      |
| FF— | FINISHED FLOO |
| EG— | EXISTING GRA  |
| PG- | PROPOSED GR   |
| TE- | TOP ELEVATIO  |
| TS- | TOP OF STEP   |
| BS- | BOTTOM OF S   |
| TW— | PROPOSED GR   |
| BW- | PROPOSED GRA  |
|     |               |





|     | LEGE          |
|-----|---------------|
| TC- | TOP OF CURE   |
| PV- | TOP OF PAVE   |
| SW- | SIDEWALK      |
| FF- | FINISHED FLO  |
| EG- | EXISTING GRA  |
| PG- | PROPOSED GI   |
| TE- | TOP ELEVATION |
| TS- | TOP OF STEP   |
| BS- | BOTTOM OF S   |
| TW- | PROPOSED GI   |
| BW- | PROPOSED GR   |
|     |               |

















ALL PROPOSED STORM SEWER IMPROVEMENTS SHOWN IN THESE PLANS SHALL BE PRIVATELY OWNED AND MAINTAINED BY THE PROPERTY OWNER, PER CITY OF LEE'S SUMMIT CODE

10´



~ SCALE AN FEET ~ ~ ~ ~









(I-92071100291



|                                            | 3315 N Oak Trafficway Balano f NorthPoint Development   Bansas City, MO 64116 B1688.7380