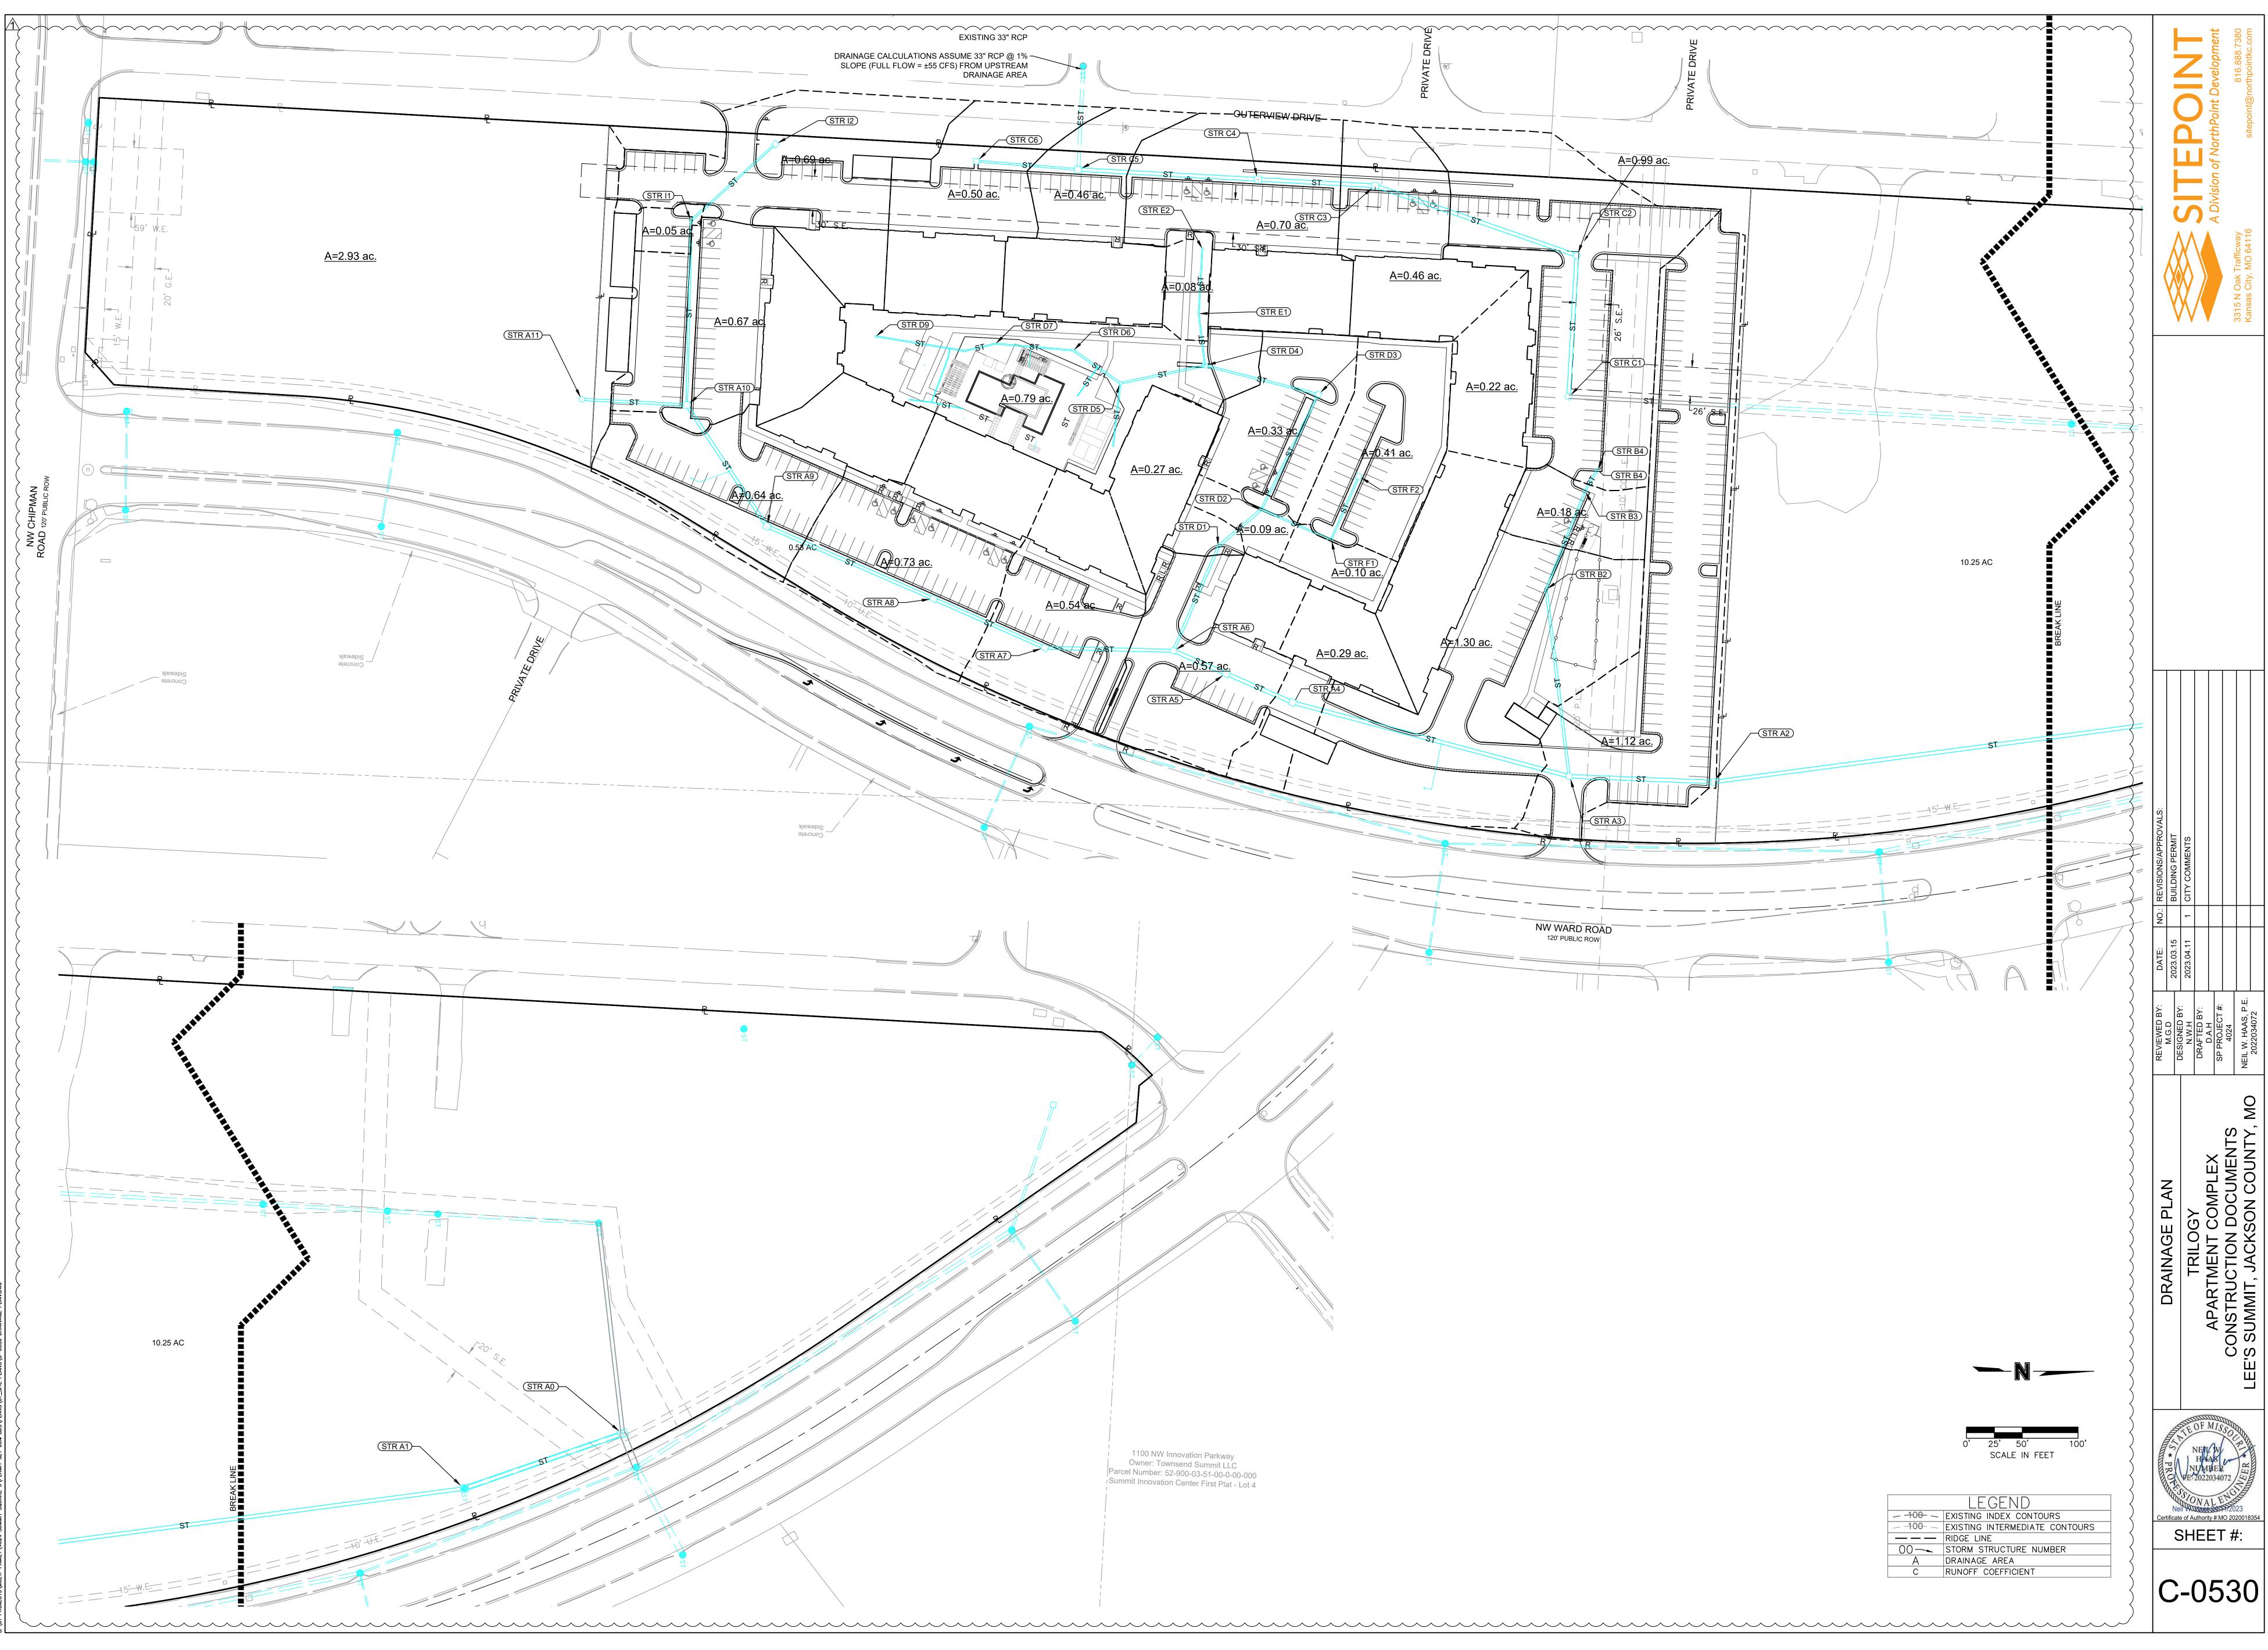

# **PROPERTY DESCRIPTION:**

SCALE 1:300

AN 11.830 ACRE PORTION OF LOT 10, SUMMIT FAIR, SECOND PLAT, LOTS 8, 10-14 AND TRACT C, A SUBDIVISION IN LEE'S SUMMIT, JACKSON COUNTY, MISSOURI, BEING MORE PARTICULARLY DESCRIBED AS FOLLOWS: BEGINNING AT A POINT ON THE WEST LINE OF SAID LOT 10 BEING NORTH 3° 08' 10" EAST, A DISTANCE OF 457.59 FEET FROM A 1/2" IRON BAR FOUND AT THE SOUTHEAST CORNER THEREOF;

THENCE NORTH 3° 08' 10" EAST, A DISTANCE OF 1025.00 FEET ALONG SAID WEST LINE; THENCE, DEPARTING SAID LINE AT RIGHT ANGLES, SOUTH 86° 51' 50" EAST, A DISTANCE OF 587.85 FEET TO THE EAST LINE OF SAID LOT 10;

THENCE SOUTHERLY ALONG THE EAST LINE OF LOT 10, ON A CURVE TO THE RIGHT 848.89 FEET, SAID CURVE HAVING A RADIUS OF 1514.91 FEET, CENTRAL ANGLE OF 32° 06' 23" AND A CHORD BEARING SOUTH 15° 21' 15" WEST FOR 837.83 FEET; THENCE SOUTH 31° 24' 27" WEST ALONG THE EAST LINE OF LOT 10, A DISTANCE OF 132.80 FEET TO A POINT OF CURVATURE;

THENCE SOUTHERLY ALONG THE EAST LINE OF LOT 10, ON A CURVE TO THE LEFT 98.13 FEET, SAID CURVE HAVING A RADIUS OF 760.00 FEET, CENTRAL ANGLE OF 7° 23' 53" AND A CHORD BEARING SOUTH 27° 42' 30" WEST FOR 98.06 FEET; THENCE, DEPARTING SAID EAST LINE, NORTH 86° 51' 50" WEST, A DISTANCE OF 306.85 FEET TO THE POINT OF BEGINNING.