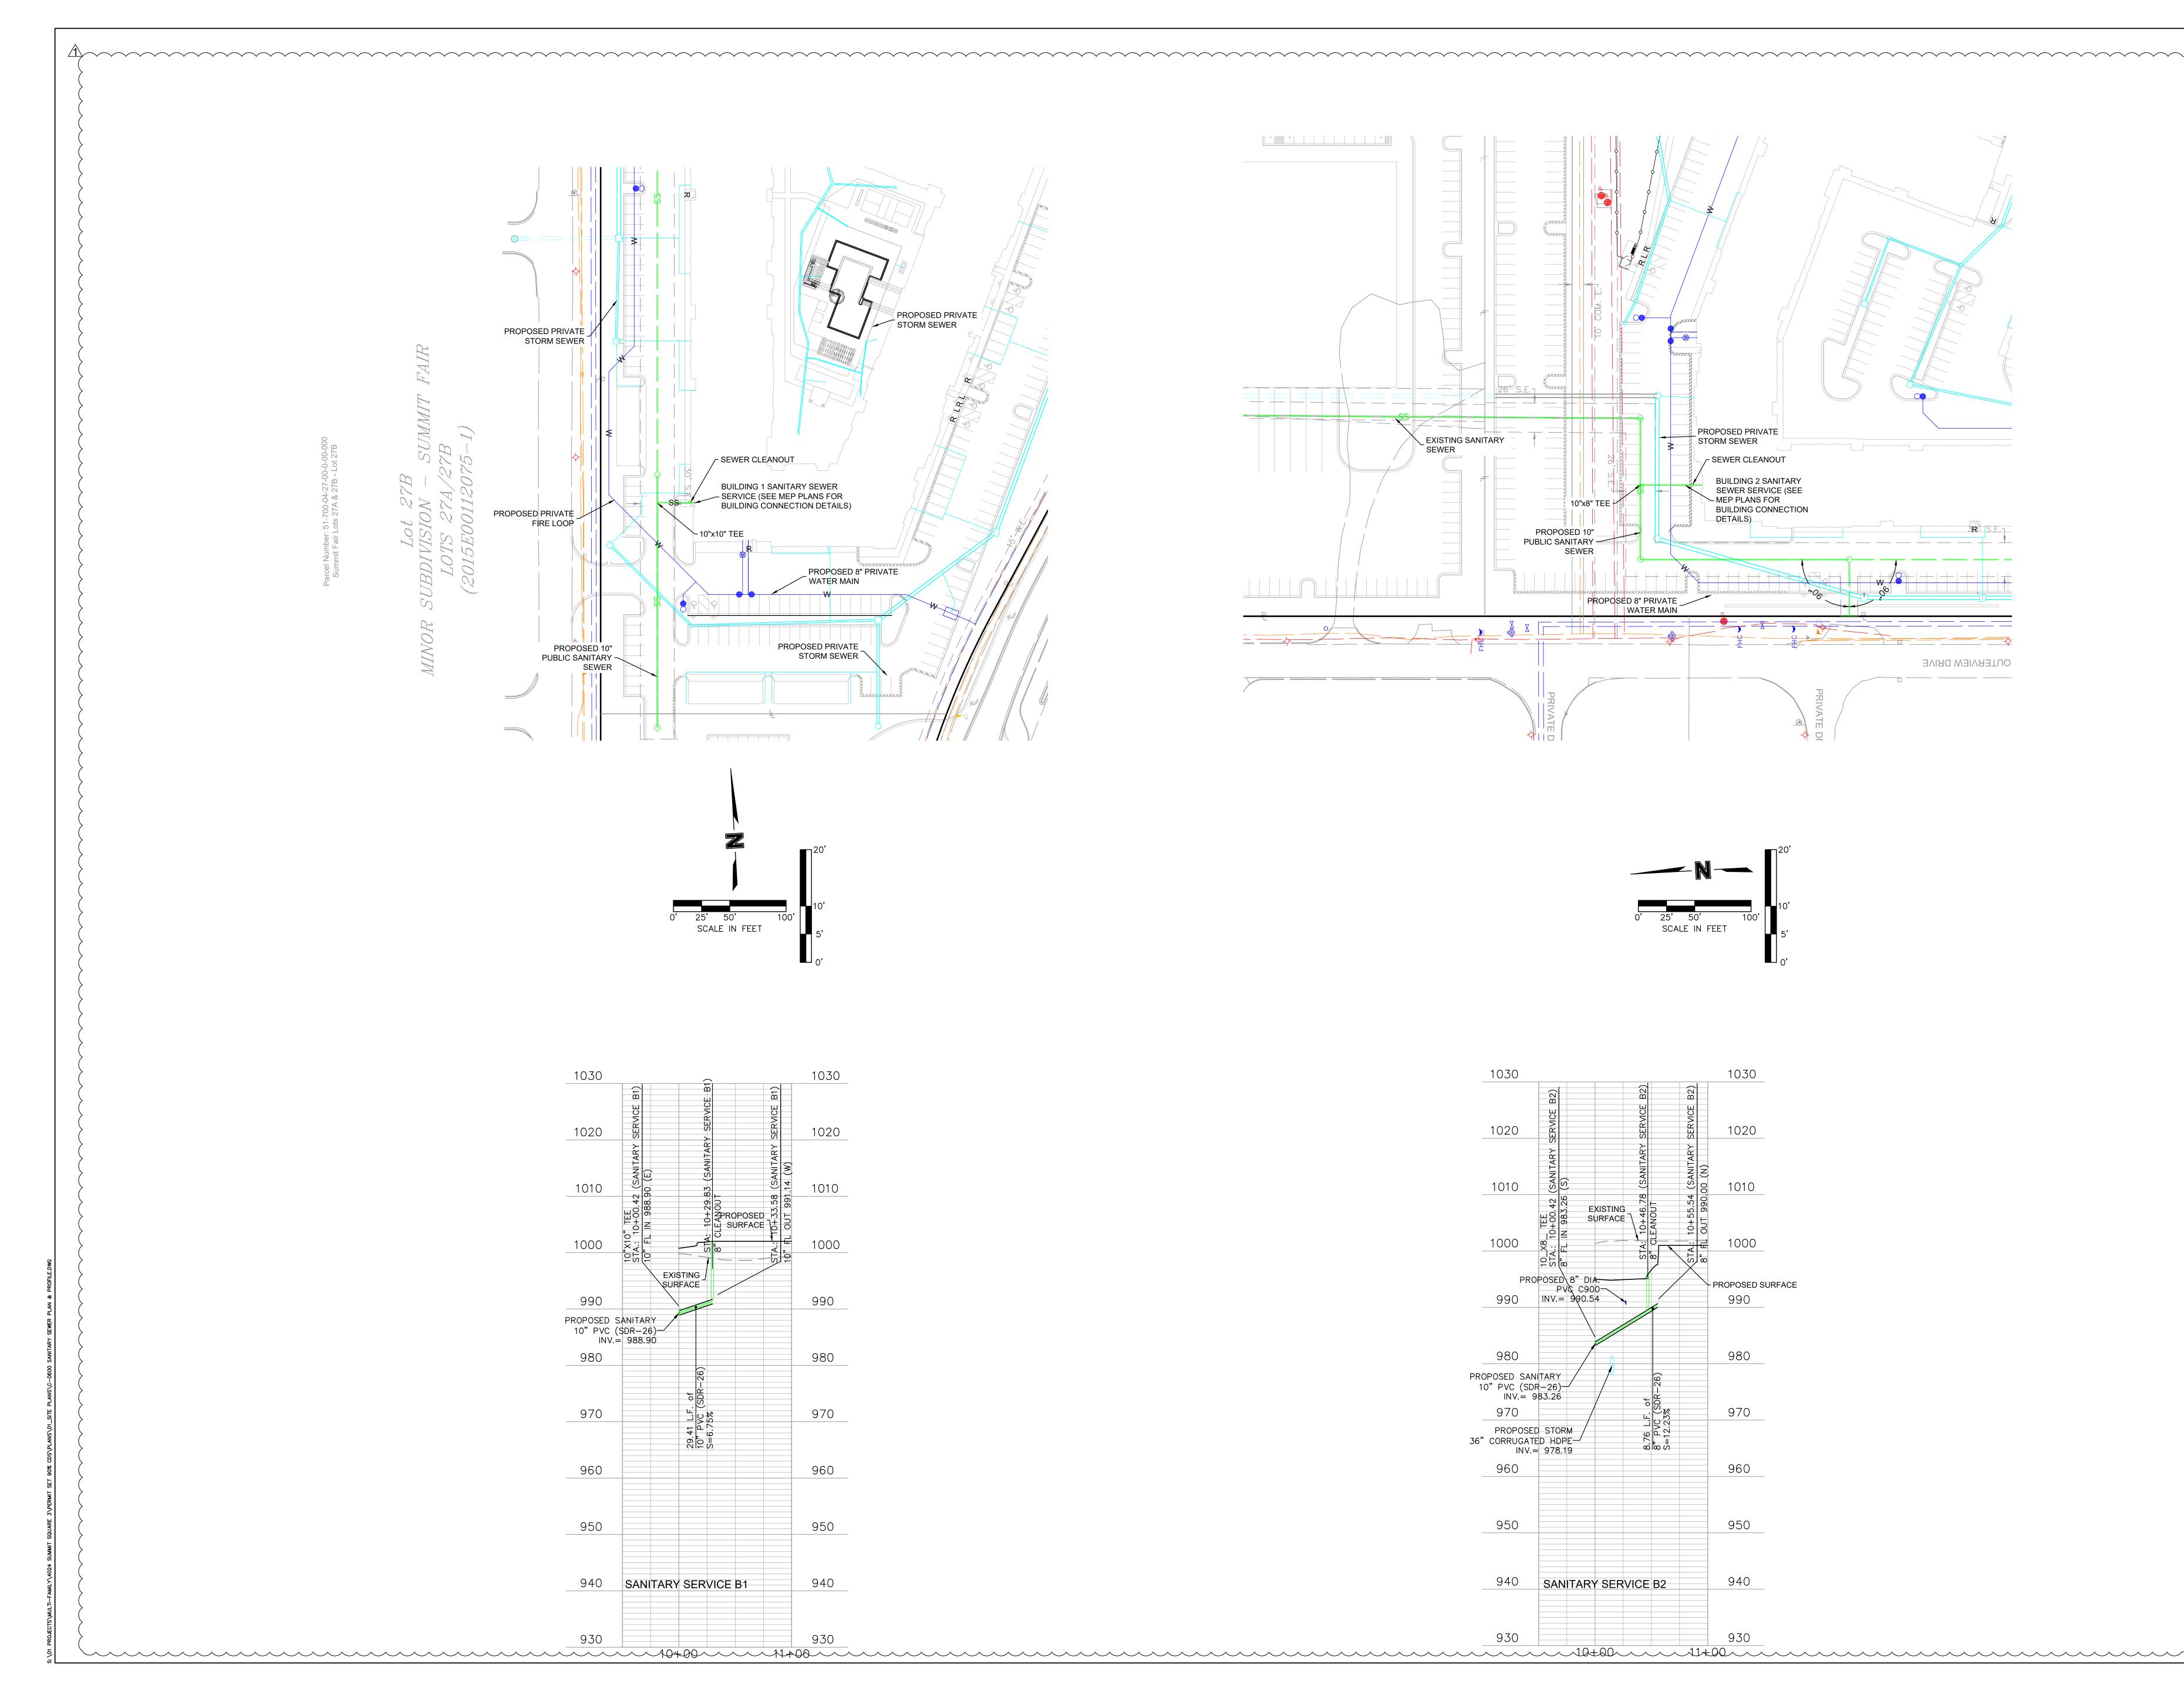

980.04            | 0.61       | 36.00         | 0.012       | 56.37         | 66.88      | 9.46     | 0.15                         | 1001.09                   | 985.66       | 0.71          | 0.68    | 5                    |
| $\zeta$    | STR C5   | 161.58      | 981.87          | 980.88            | 0.61       | 36.00         | 0.012       | 56.55         | 60.96      | 8.62     | 0.15                         | 999.54                    | 987.02       | 0.46          | 0.76    | 5                    |
|            | STR C6   | 91.45       | 995.50          | 994.13            | 1.50       | 18.00         | 0.012       | 13.92         | 4.64       | 4.65     | 0.15                         | 1001.12                   | 996.33       | 0.5           | 0.72    | 5                    |



















TS\MULTI-FAMILY\4024 SUMMIT SQUARE 3\PERMIT SET 90% CDS\PLANS\01\_SITE PLANS\C-0700 WATER















| No.<br>No.<br>No.<br>No.<br>No.<br>No.<br>No.<br>No.<br>No.<br>No.