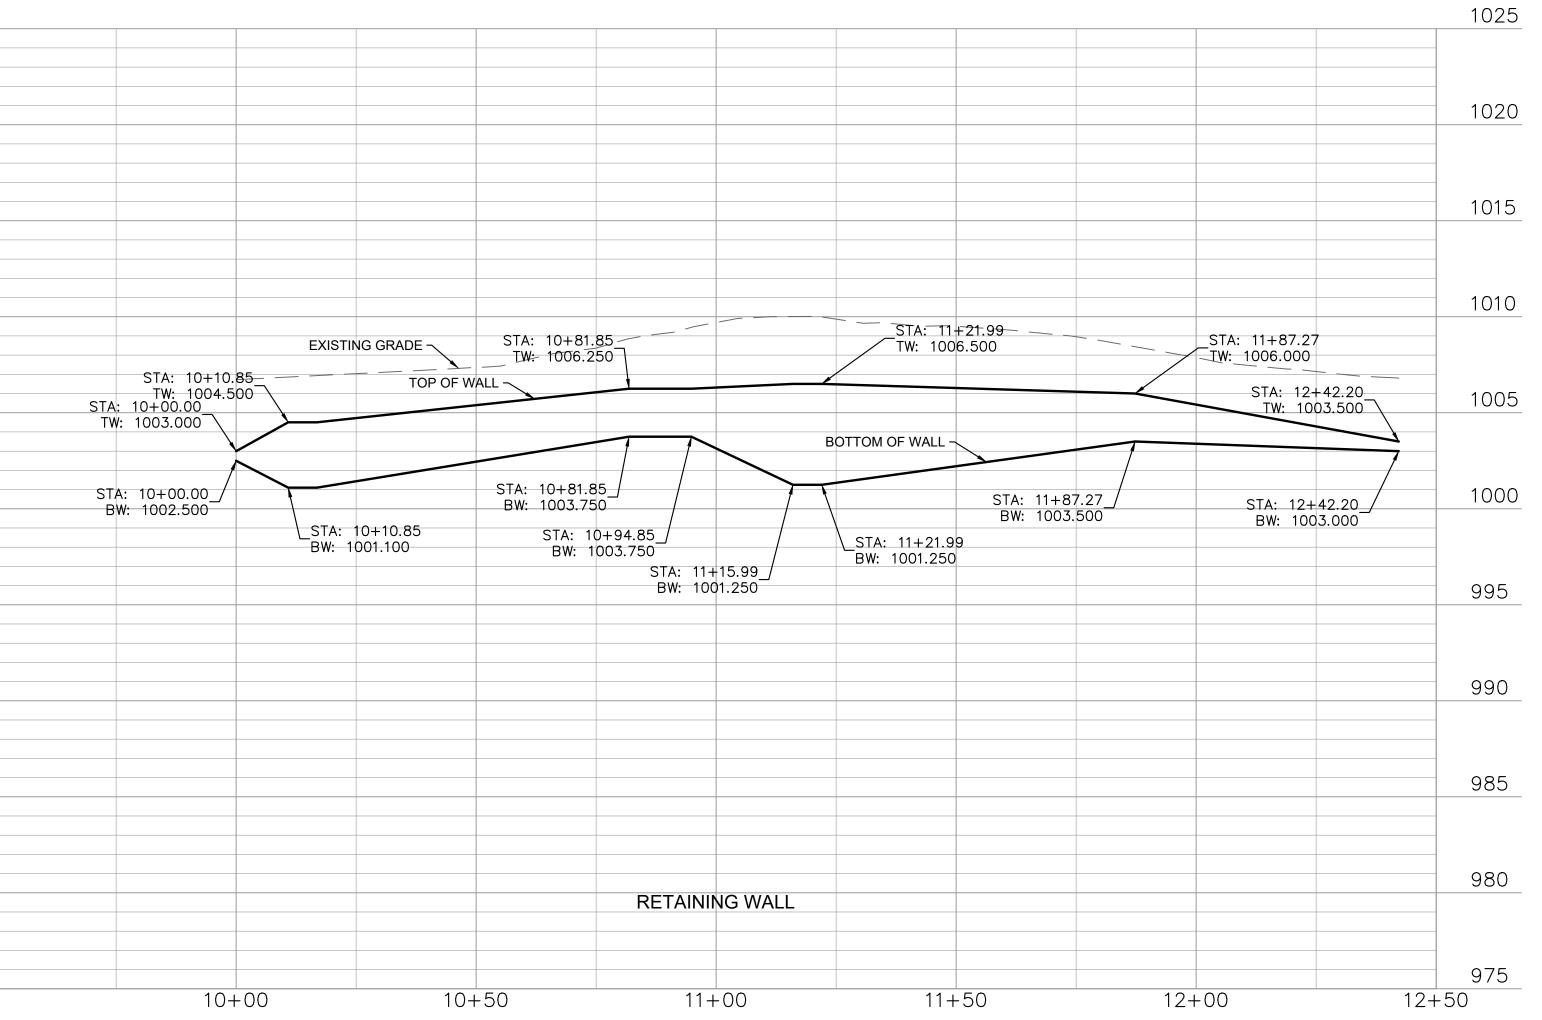

•   •     •   •   •     •   •   •     •   •   • | LANDSCAPE AREA. SEE LANDSCAPE<br>PLANS   |



Ο  $\geq$ 









|     | LEGE          |
|-----|---------------|
| TC- | TOP OF CURB   |
| PV- | TOP OF PAVE   |
| SW- | SIDEWALK      |
| FF— | FINISHED FLOO |
| EG— | EXISTING GRA  |
| PG- | PROPOSED GR   |
| TE- | TOP ELEVATIO  |
| TS- | TOP OF STEP   |
| BS- | BOTTOM OF S   |
| TW— | PROPOSED GR   |
| BW- | PROPOSED GRA  |
|     |               |





|     | LEGE          |
|-----|---------------|
| TC- | TOP OF CURE   |
| PV- | TOP OF PAVE   |
| SW- | SIDEWALK      |
| FF- | FINISHED FLO  |
| EG- | EXISTING GRA  |
| PG- | PROPOSED GI   |
| TE- | TOP ELEVATION |
| TS- | TOP OF STEP   |
| BS- | BOTTOM OF S   |
| TW- | PROPOSED GI   |
| BW- | PROPOSED GR   |
|     |               |

















ALL PROPOSED STORM SEWER IMPROVEMENTS SHOWN IN THESE PLANS SHALL BE PRIVATELY OWNED AND MAINTAINED BY THE PROPERTY OWNER, PER CITY OF LEE'S SUMMIT CODE

10´



~ SCALE AN FEET ~ ~ ~ ~









(I-92071100291



|                                            | 3315 N Oak Trafficway Balano f NorthPoint Development   Bansas City, MO 64116 B1688.7380