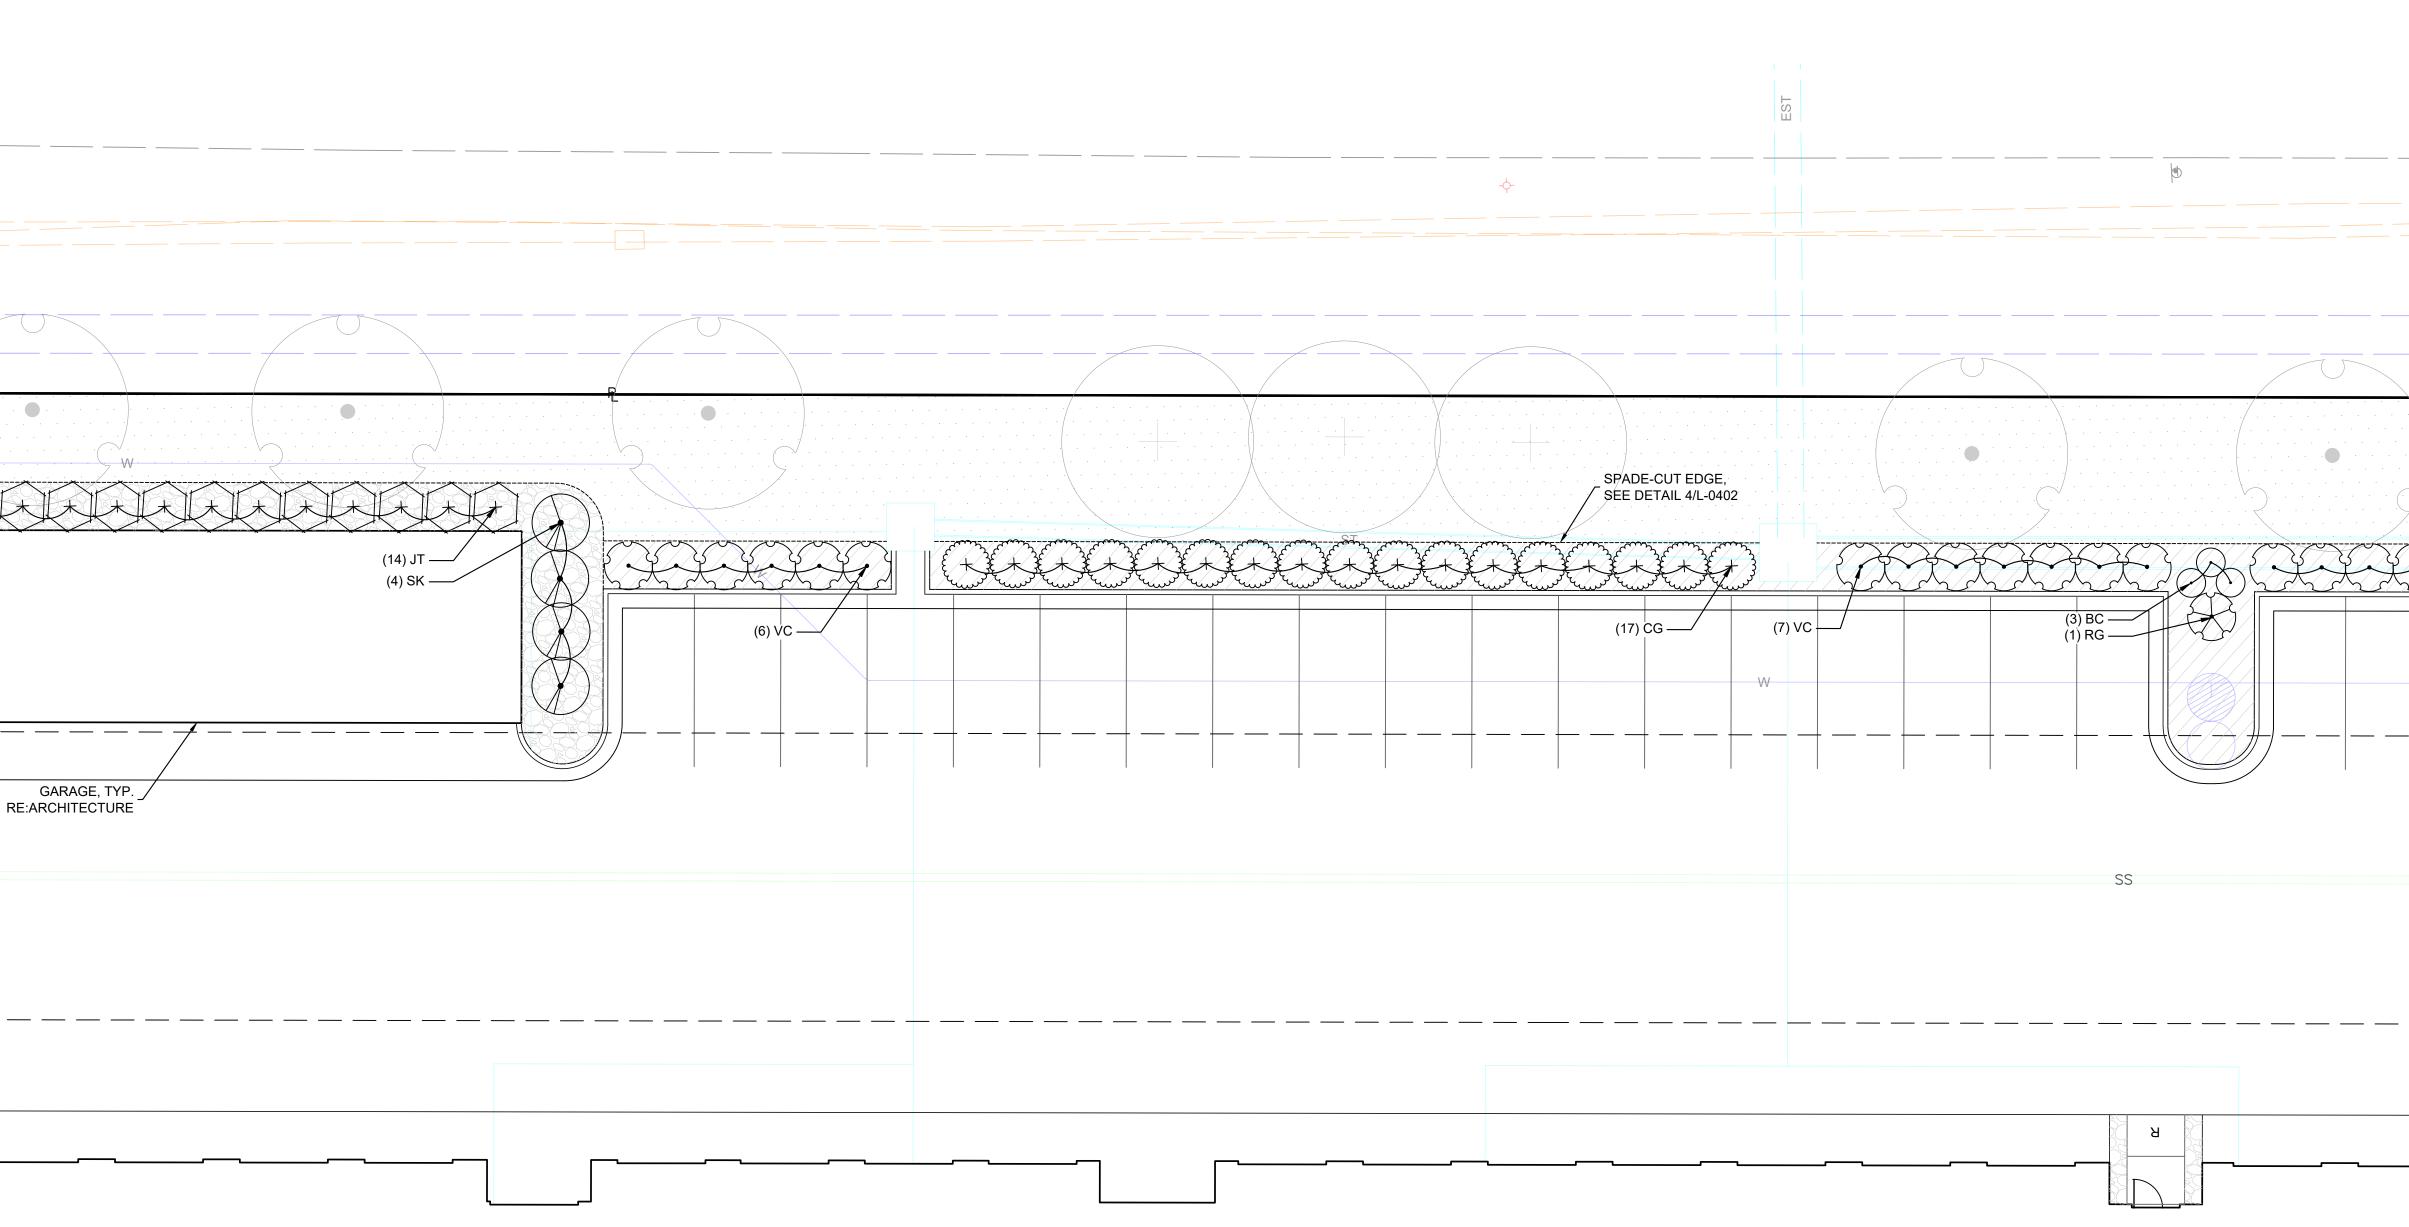

|          |
| )                     | LB                | Leucanthemum x superbum 'Becky' / Becky Shasta Daisy                                         |                  |          |
| )                     | NW2               | Nepeta x 'Walker's Low' / Walker's Low Catmint                                               |                  |          |
| )                     | SP                | Salvia nemorosa / Meadow Sage                                                                |                  |          |
| $\left.\right\rangle$ | VR                | Veronica x 'Reavis' / Crystal River Creeping Speedwell                                       |                  |          |



LANDSCAPE BED WOOD MULCH, TYP.

TURF GRASS SOD, TYP.

RIVER ROCK, TYP.

----- SPADE CUT EDGE



MATCHLINE: SEE SHEET L-0308



| HRUBS                                  | CODE | BOTANICAL / COMMON NAME                                                            |                         |
|----------------------------------------|------|------------------------------------------------------------------------------------|-------------------------|
| $\odot$                                | BC   | Berberis thunbergii 'Crimson Pygmy' / Crimson Pygmy Japanese Barberry              |                         |
| $(\cdot)$                              | CR   | Cornus sericea / Red Twig Dogwood                                                  |                         |
|                                        | HB2  | Hosta x 'Fragrant Bouquet' / Fragrant Bouquet Hosta