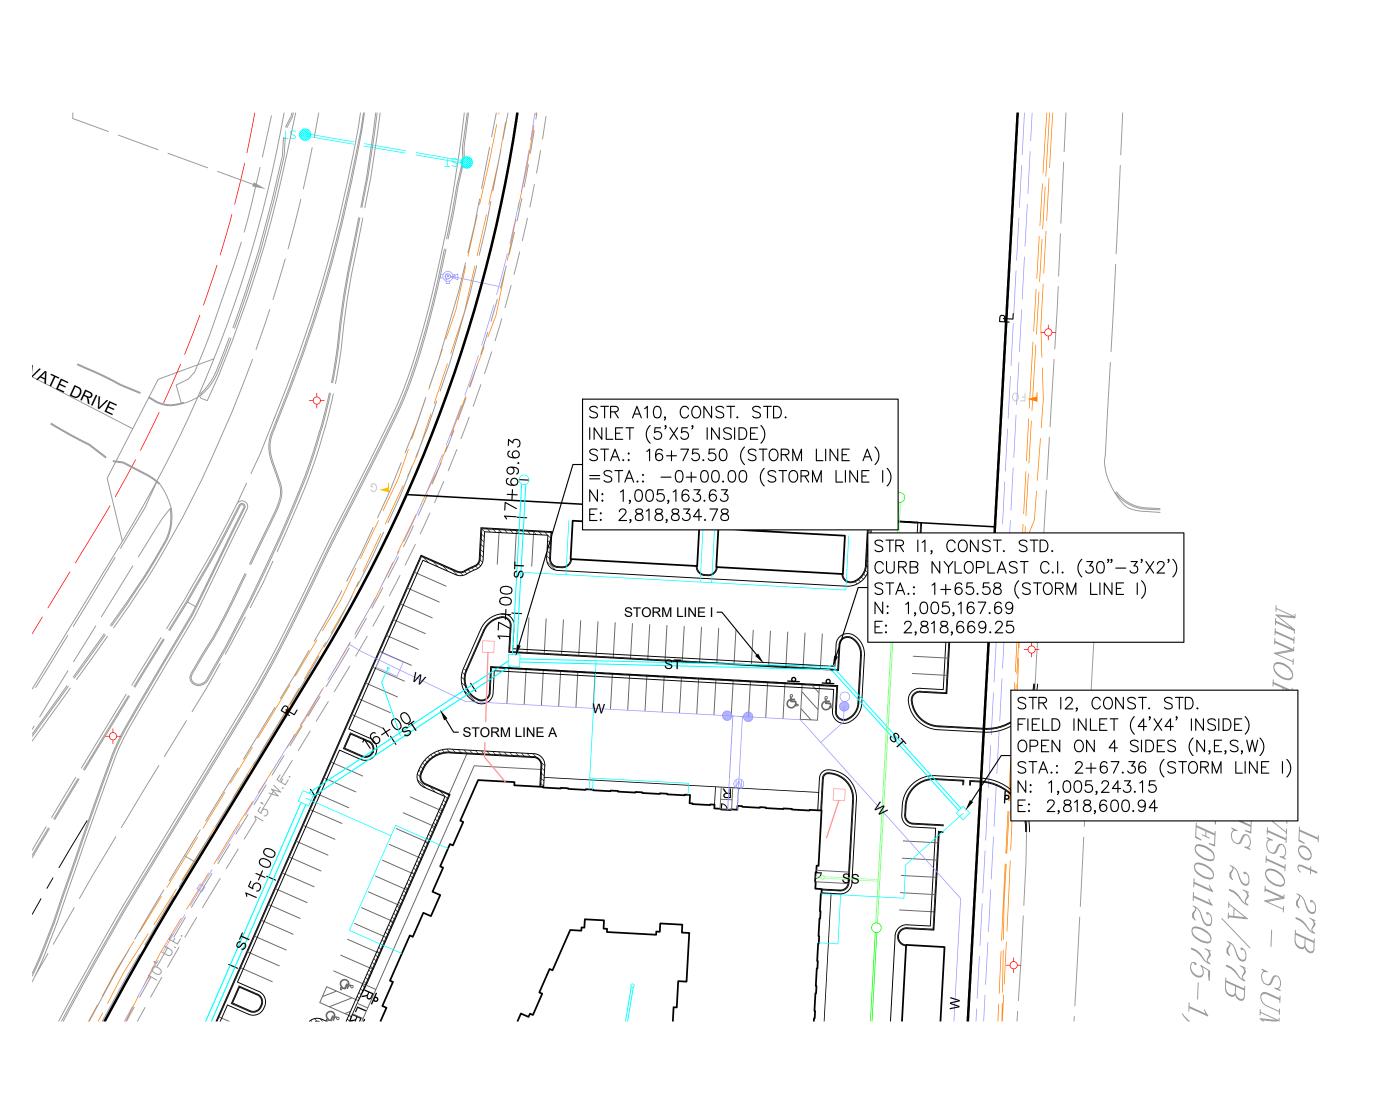

|





















|     | LEGEND               |
|-----|----------------------|
| 100 | EXISTING INDEX CONTO |
| 100 | EXISTING INTERMEDIAT |
|     | RIDGE LINE           |
| 00  | STORM STRUCTURE NU   |
| A   | DRAINAGE AREA        |
| С   | RUNOFF COEFFICIENT   |
|     |                      |

|          |             |                 | T                 | 1          |                 | PII               | PE DESIGN TABLE (10-) | (EAR)      |          |                              | <u>г</u>                  |               | 1             |         |                          | <del></del> |
|----------|-------------|-----------------|-------------------|------------|-----------------|-------------------|-----------------------|------------|----------|------------------------------|----------