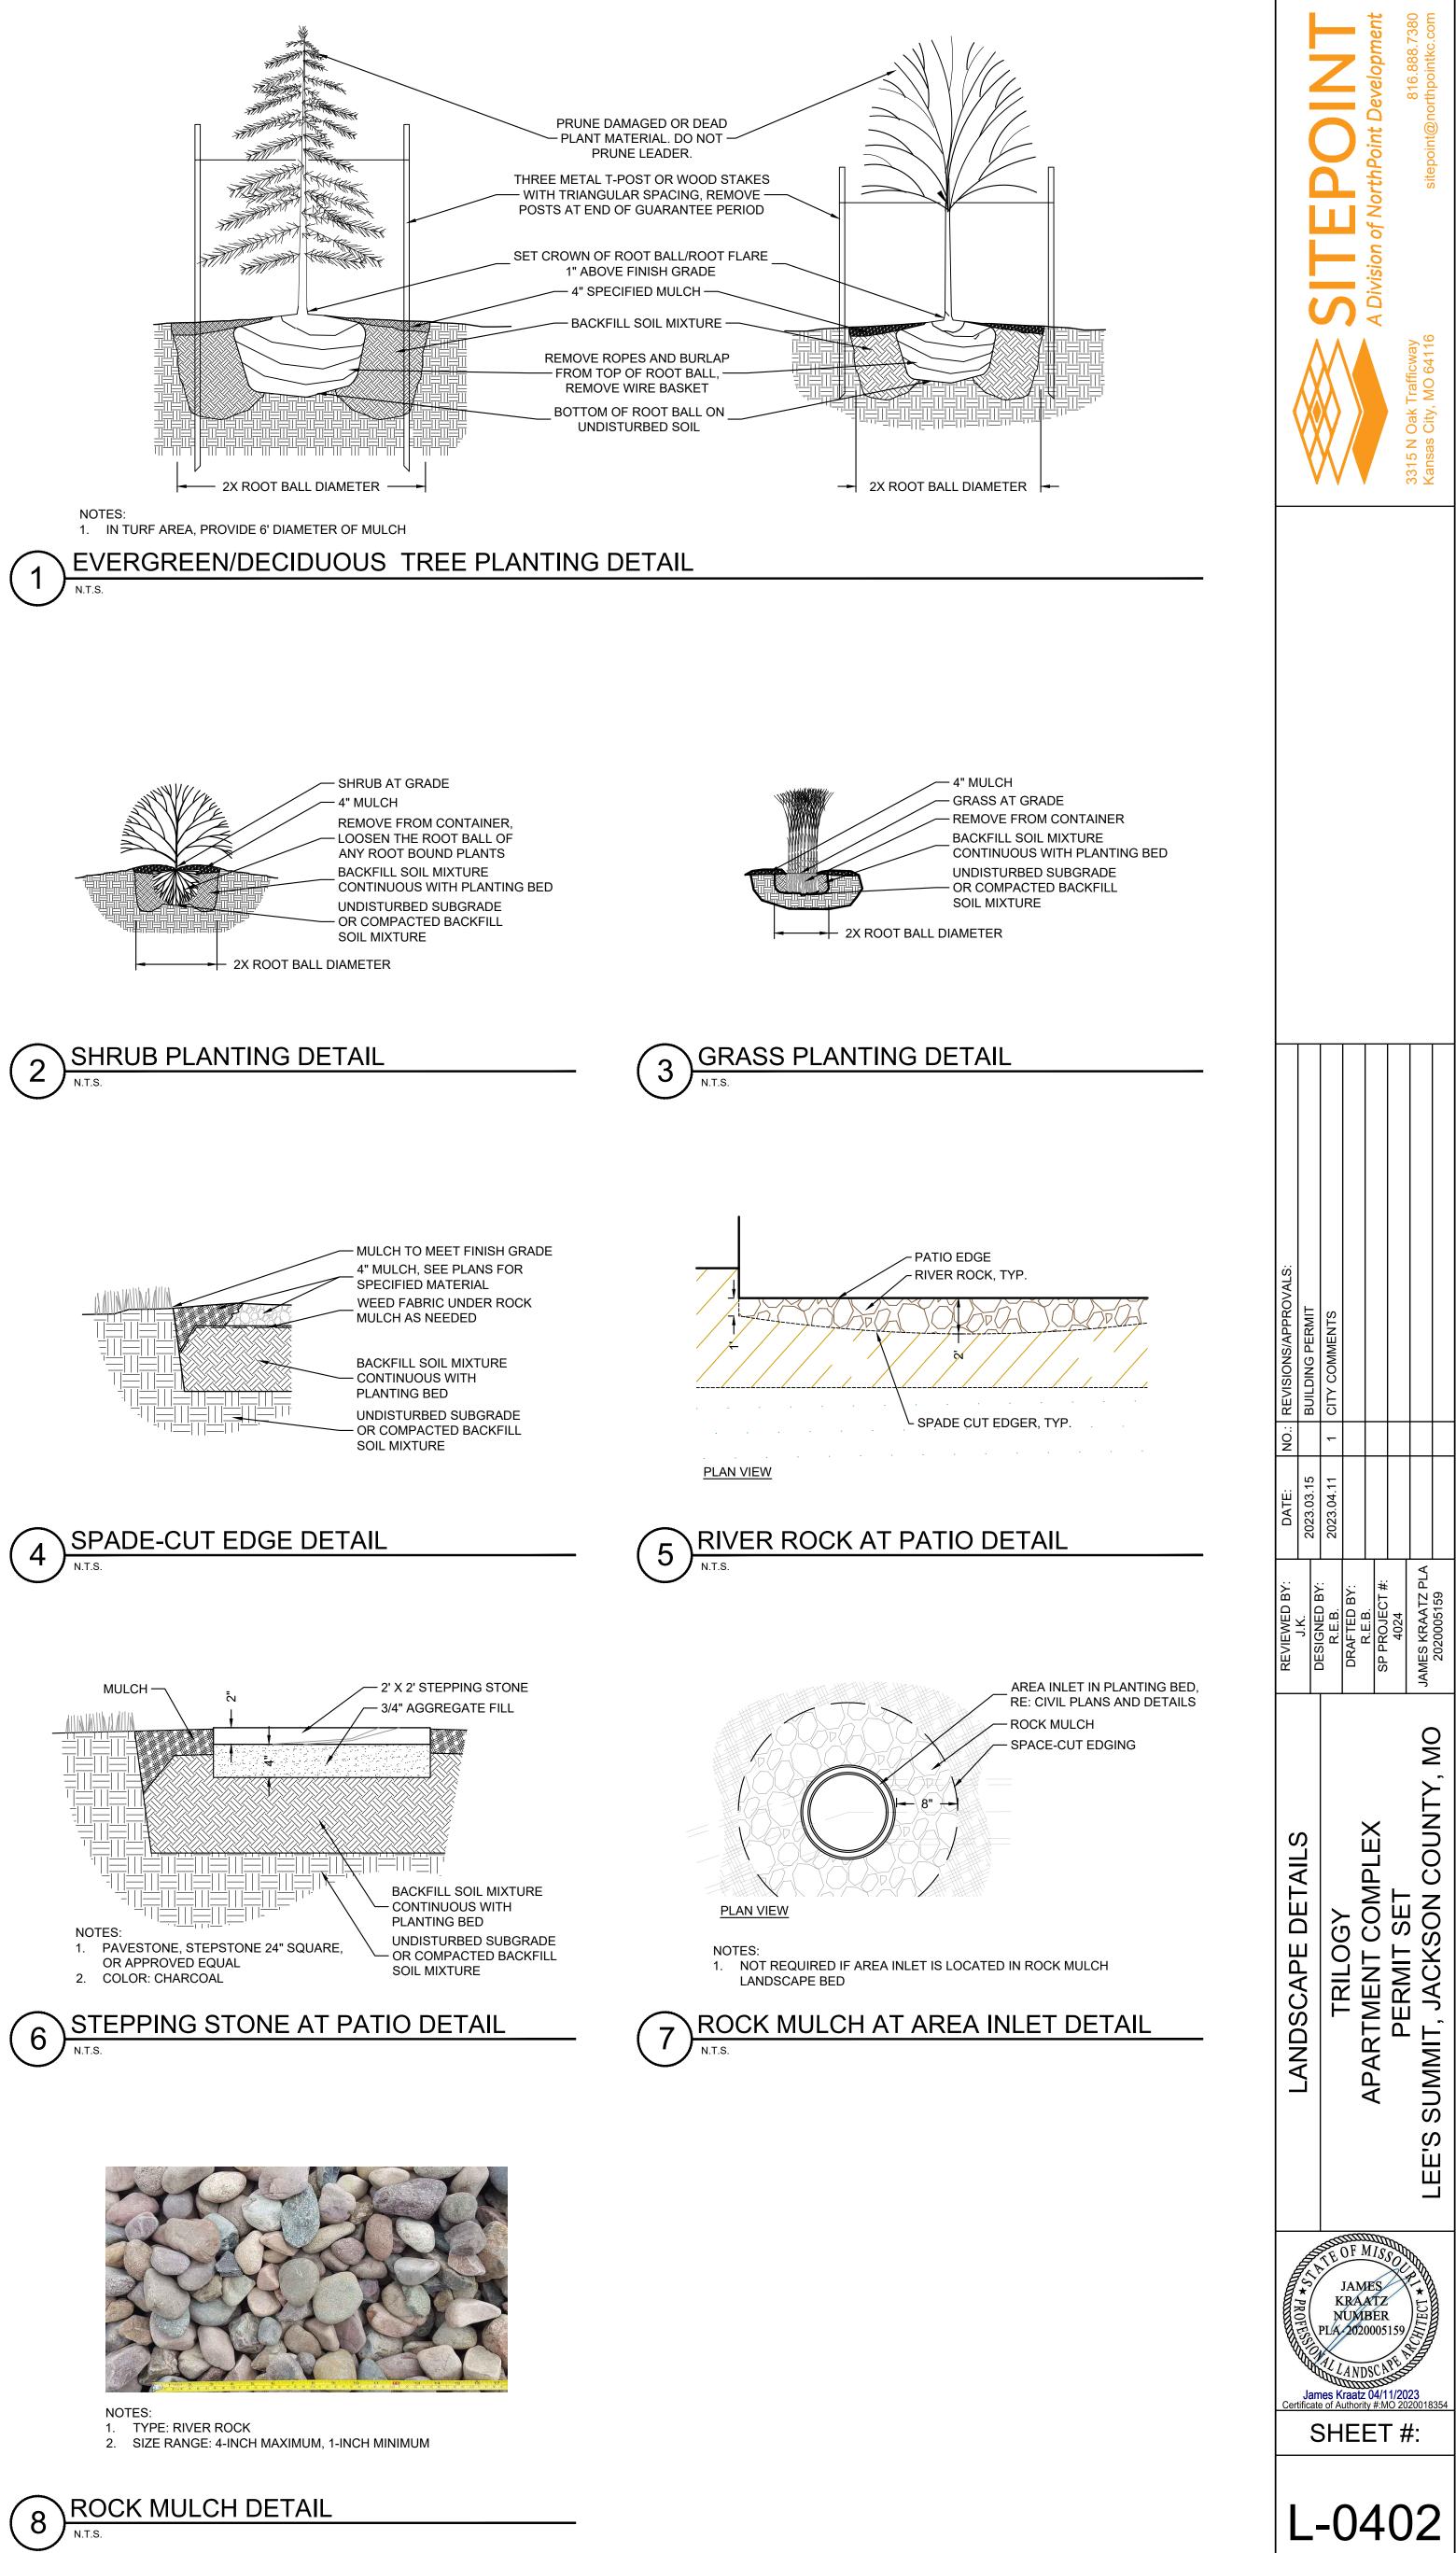

| VR                | Veronica x 'Reavis' / Crystal River Creeping Speedwell                                                                             | 1 gal.           | Container                     |

# <u>QTY</u>

# 

# <u>QTY</u>

<u>QTY</u>

# 

# <u>QTY</u>

# 

<u>QTY</u>

# 

# 

# 

# <u>QTY</u>

# 













- 1. UNLESS NOTED OTHERWISE IN THE PLANS & DETAILS, NEAT EXCAVATE ALL FOOTINGS INTO 2000 PSF (MIN.)
- SOIL (FIELD VERIFY). 3000 PSI CONC. (+/- 4" SLUMP). 2. ALL EXPANSION JOINTS (EJ) TO HAVE SELF LEVELING CAULK OVER FELT TO SEAL - COLOR TO MATCH
- ADJACENT PAVING. 3. VERIFY ALL STRUCTURAL INFORMATION WITH STRUCTURAL ENGINEER, INCLUDING, BUT NOT LIMITED TO,
- WOOD MEMBER SIZES, ALL ANCHORING CONDITIONS, AND FOOTING/FOUNDATION SIZE AND REINFORCEMENT. 4. VERIFY ANY NOTED ELEVATIONS AGAINST CIVIL ENGINEER GRADING PLAN. 5. REPORT ANY DISCREPANCIES OR MISSING INFORMATION IMMEDIATELY TO THE LANDSCAPE ARCHITECT. DO
- NOT WILLFULLY PROCEED WITH CONSTRUCTION AS DESIGNED WHERE IT IS FOUND THAT KNOWN DISCREPANCIES EXIST. THE CONTRACTOR SHALL ASSUME FULL RESPONSIBILITY FOR ALL NECESSARY REV