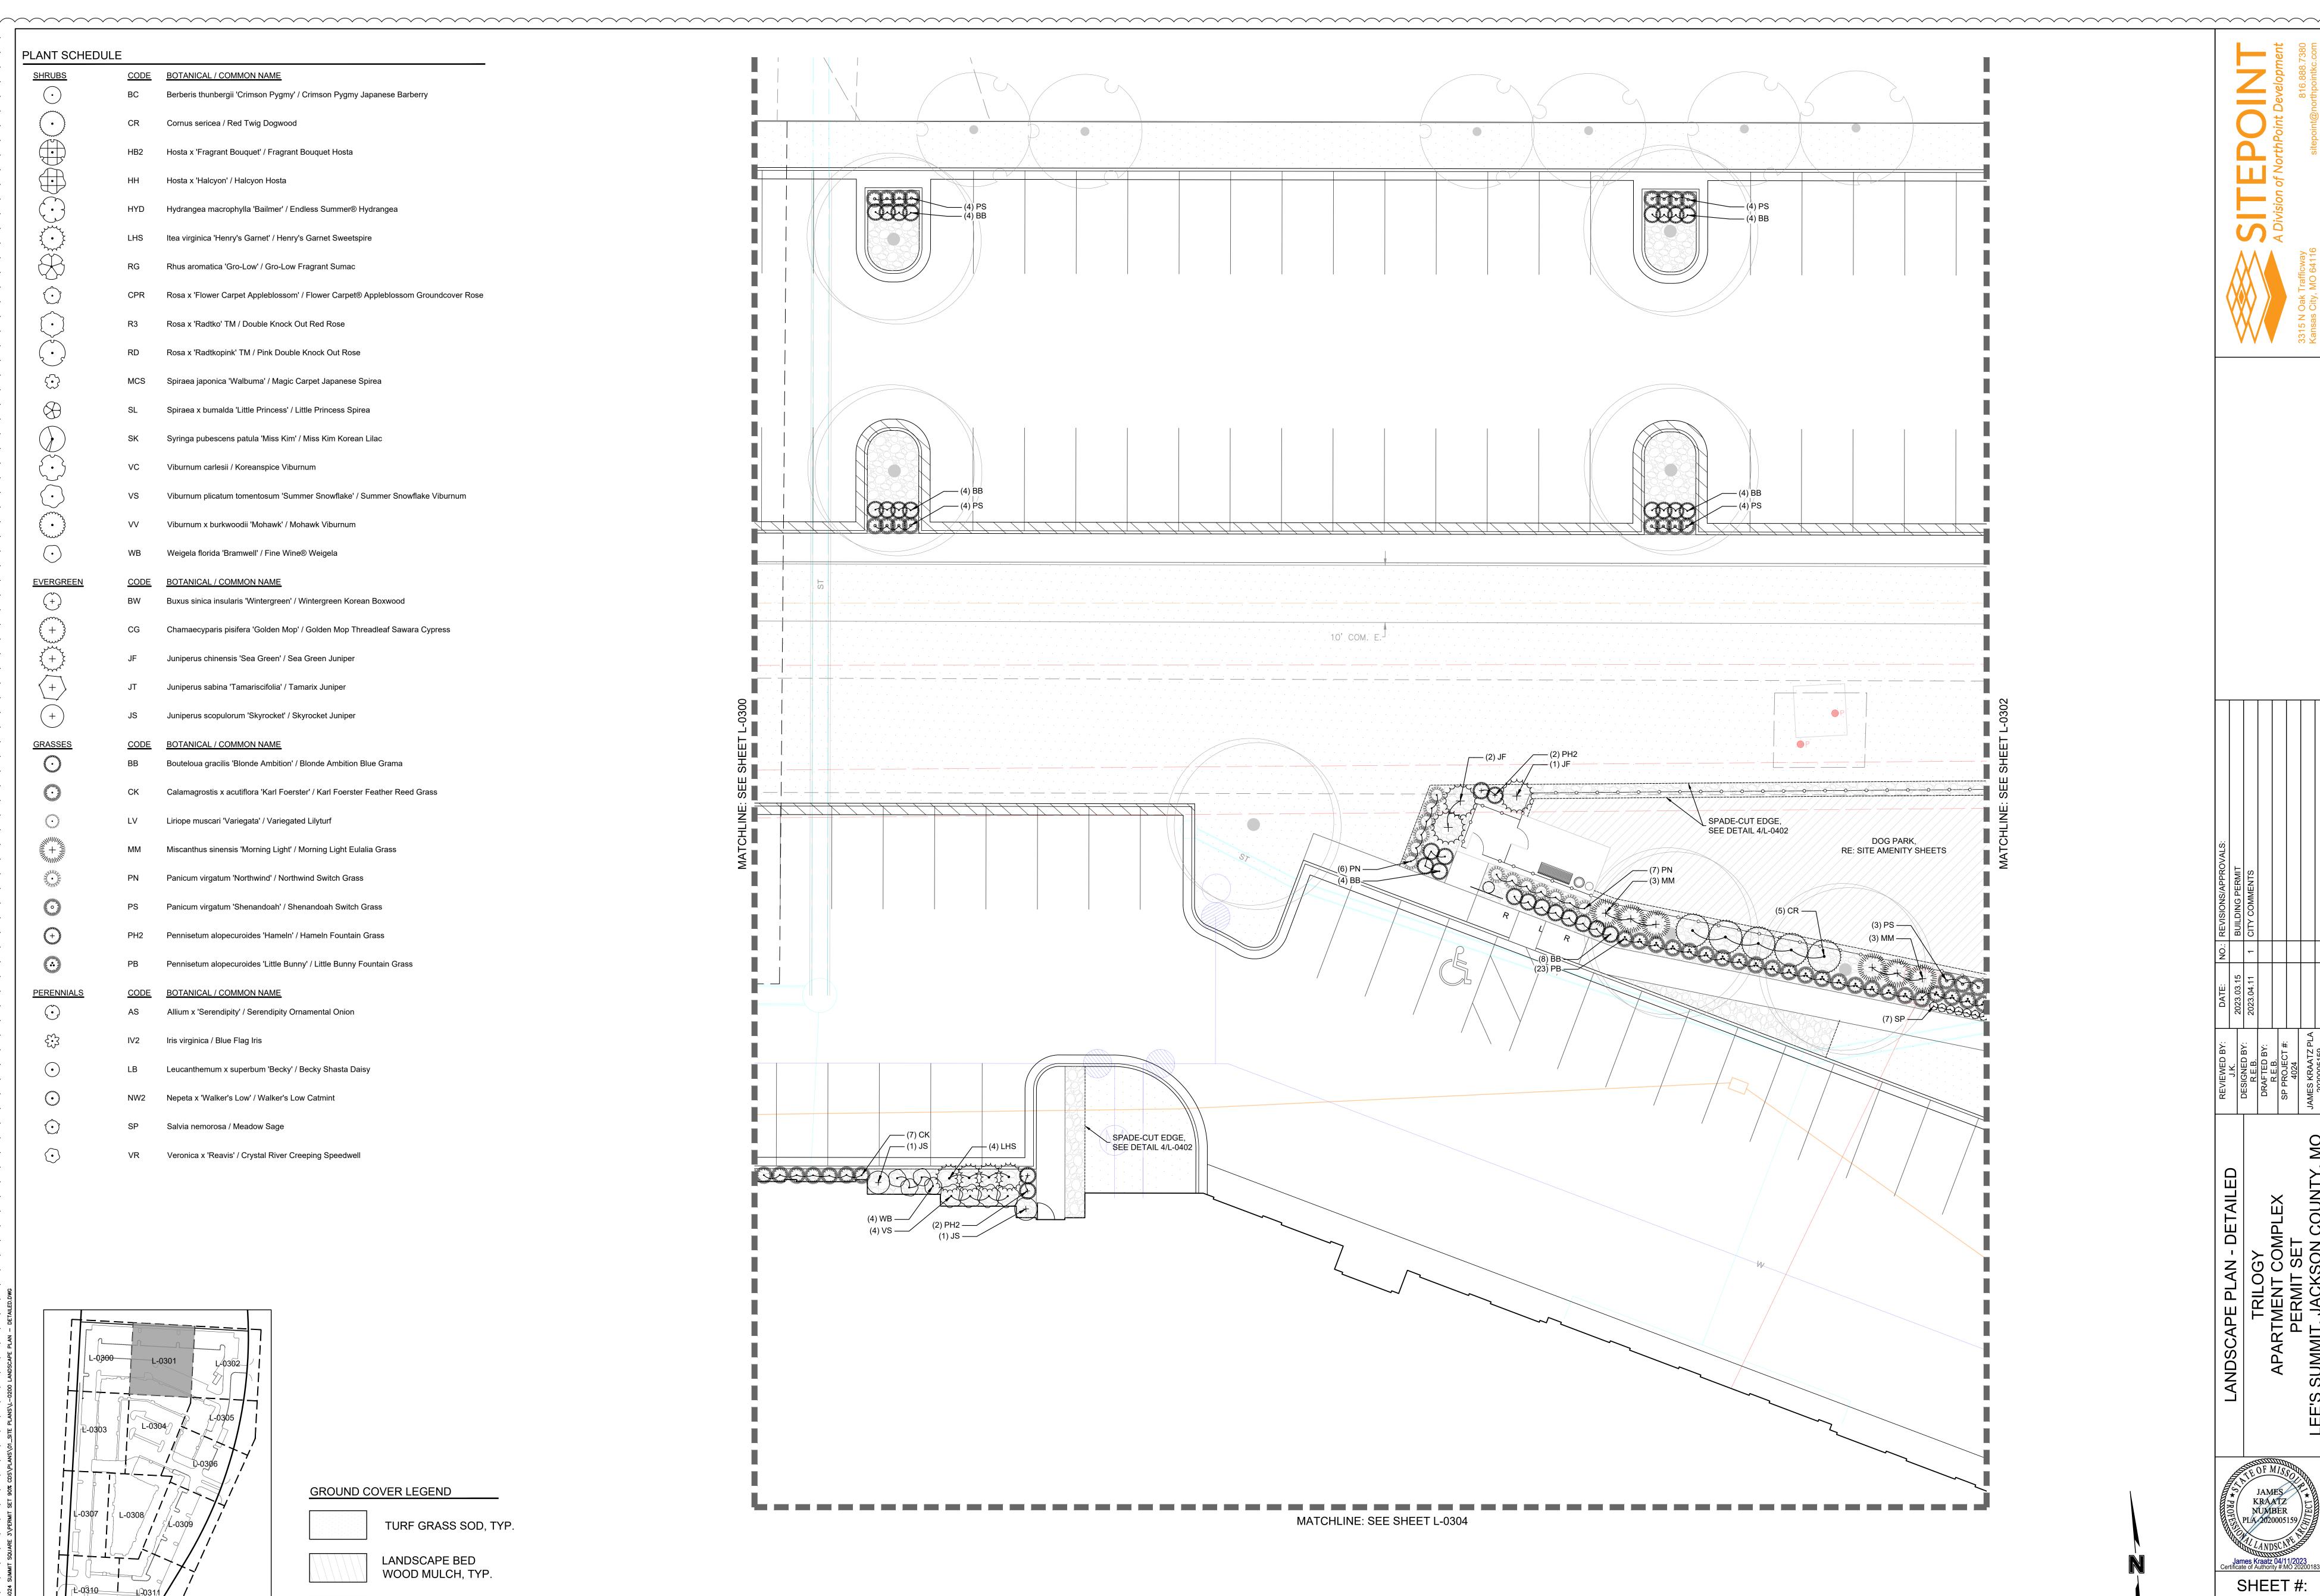

|
|              | AS          | Allium x 'Serendipity' / Serendipity Ornamental Onion                              |
|              | IV2         | Iris virginica / Blue Flag Iris                                                    |
|              | LB          | Leucanthemum x superbum 'Becky' / Becky Shasta Daisy                               |
| )            | NW2         | Nepeta x 'Walker's Low' / Walker's Low Catmint                                     |
|              | SP          | Salvia nemorosa / Meadow Sage                                                      |
| }            | VR          | Veronica x 'Reavis' / Crystal River Creeping Speedwell                             |



TURF GRASS SOD, TYP.

LANDSCAPE BED WOOD MULCH, TYP.

RIVER ROCK, TYP.

SPADE CUT EDGE -----





|                                                                                                                                                                                                                                                                                                                                                                                                                                                                                                                                                                                                                                                                                                     | CODE              | BOTANICAL / COMMON NAME                                                            |
|----------