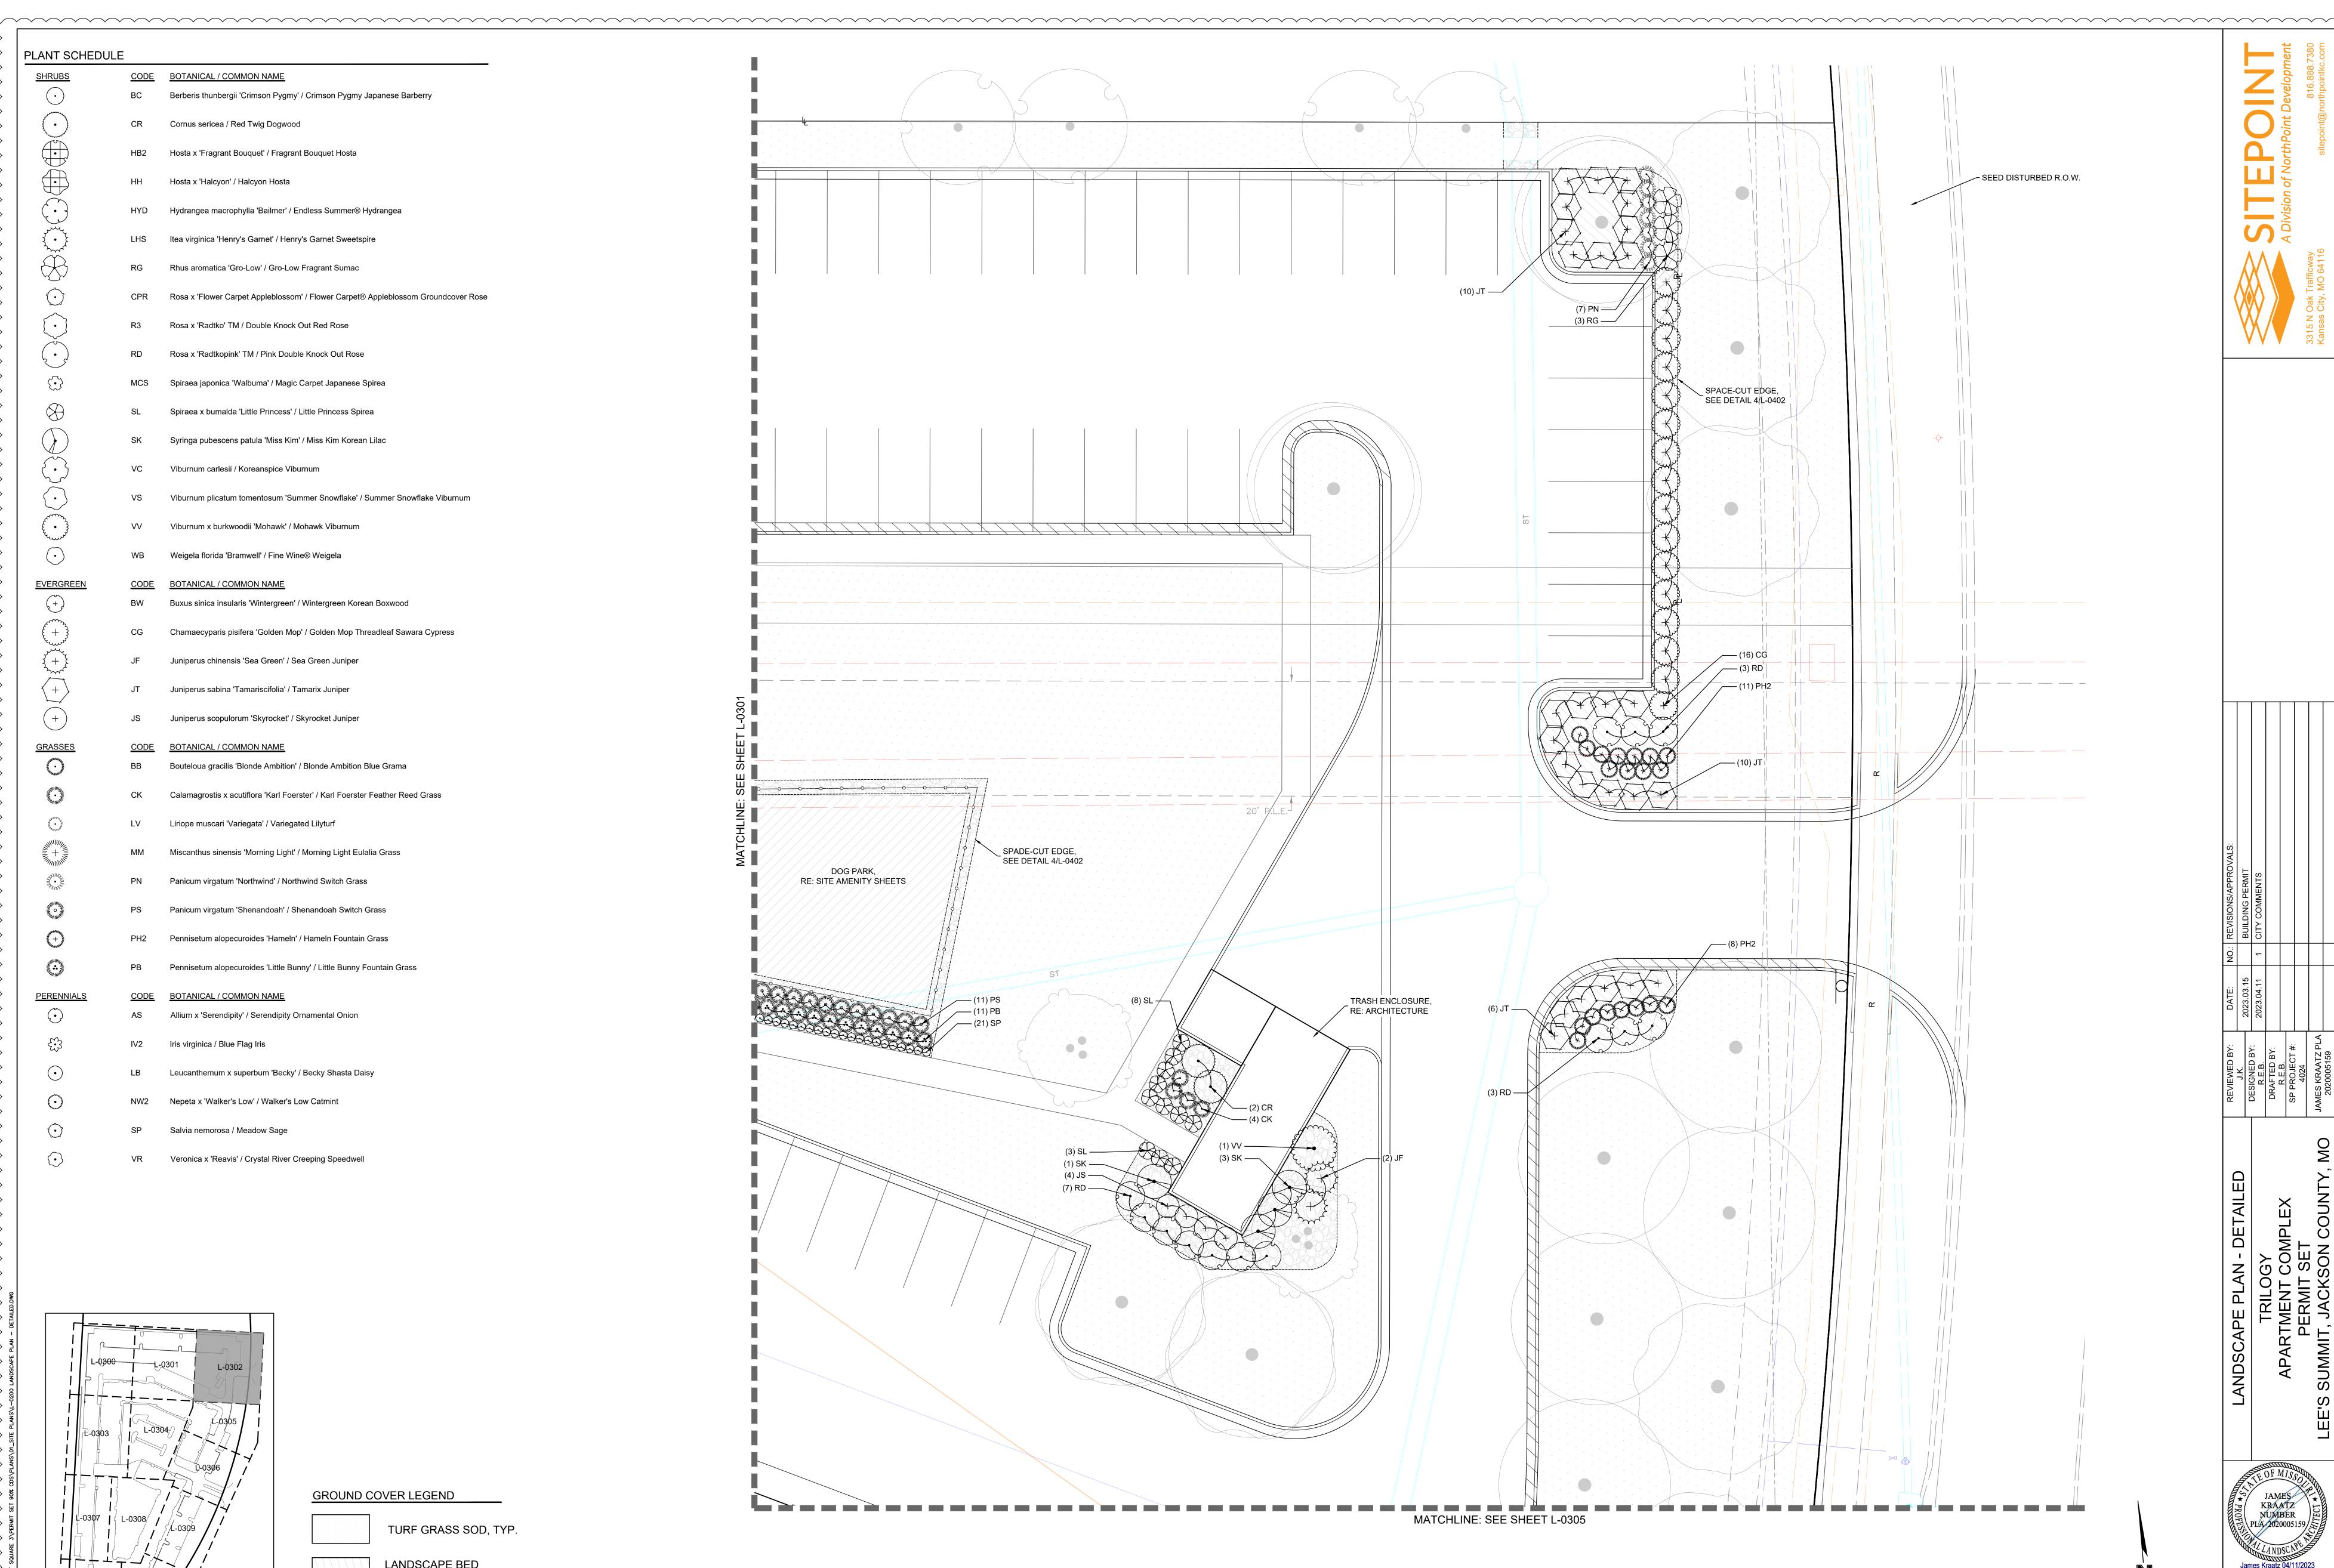

| VR                | Veronica x 'Reavis' / Crystal River Creeping Speedwell                             |



LANDSCAPE BED WOOD MULCH, TYP.

TURF GRASS SOD, TYP.

RIVER ROCK, TYP.

SPADE CUT EDGE \_\_\_\_\_







| CHEDU                                    | CODE        | BOTANICAL / COMMON NAME                                                            |
|------------------------------------------|-------------|------------------------------------------------------------------------------------|
|                                          | BC          | Berberis thunbergii 'Crimson Pygmy' / Crimson Pygmy Japanese Barberry              |
| ¥.                                       | CR          | Cornus sericea / Red Twig Dogwood                                                  |
| }                                        |             |                                                                                    |
|                                          | HB2         | Hosta x 'Fragrant