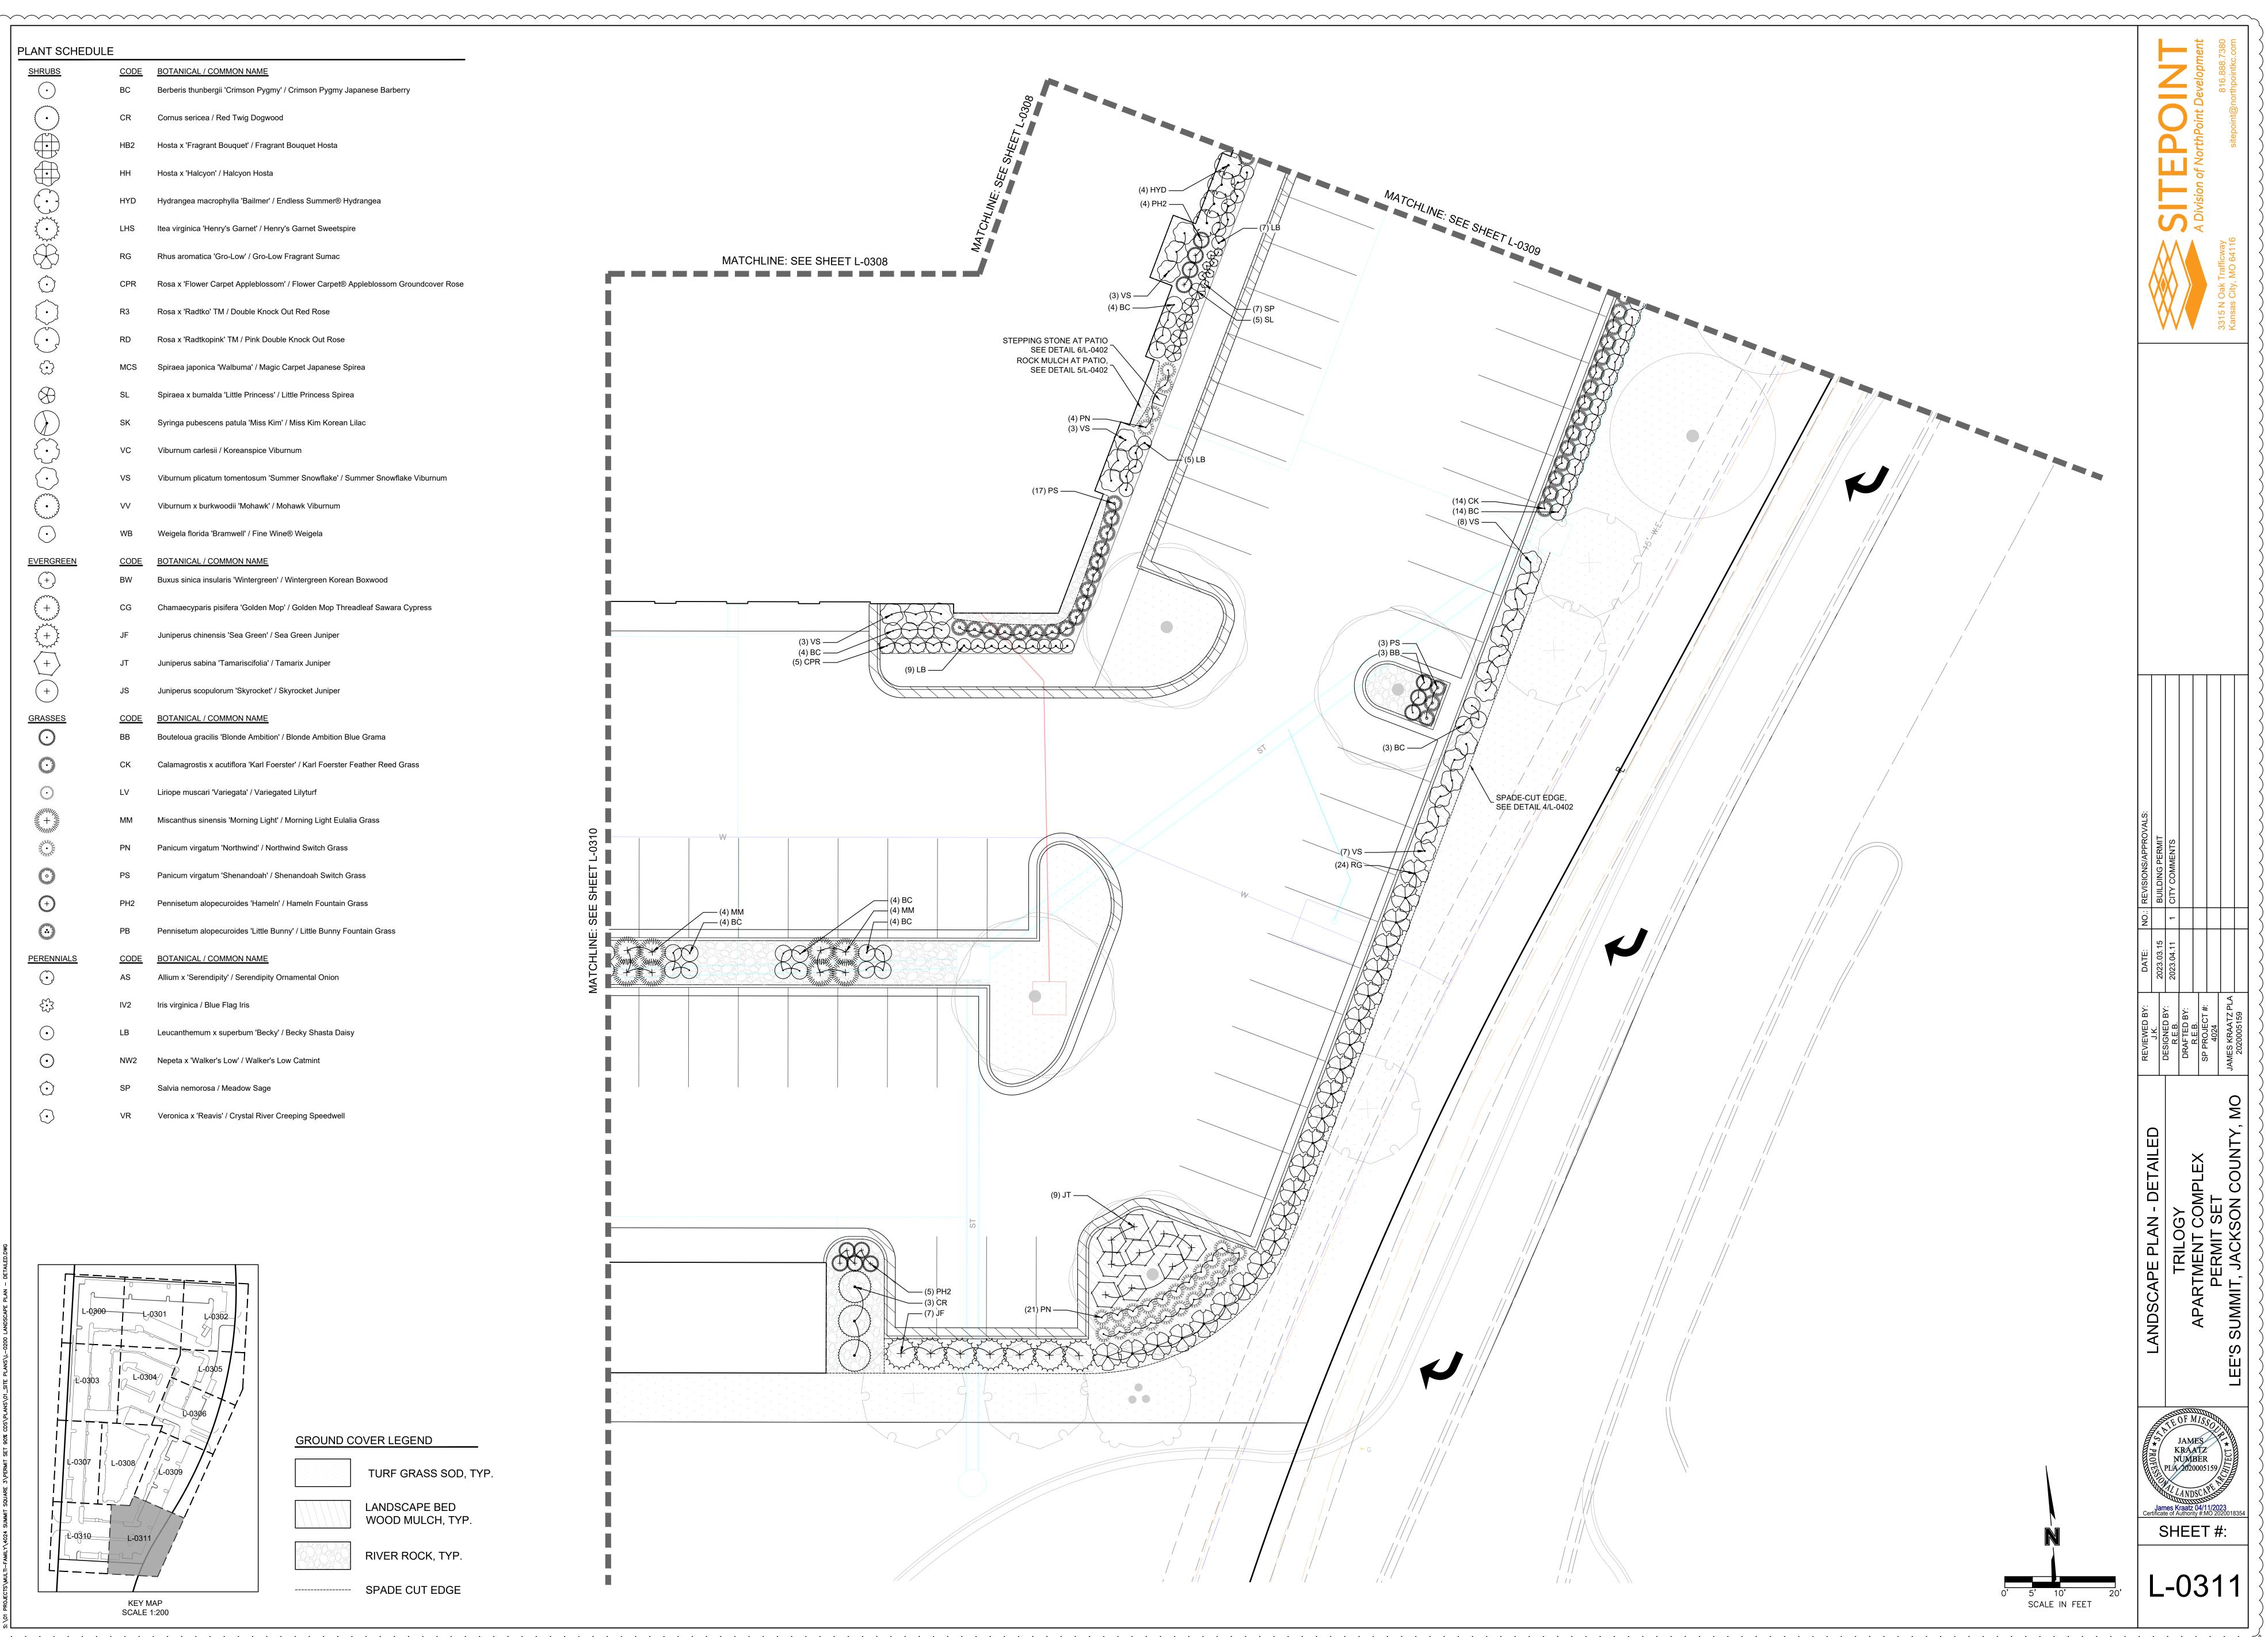

| VR                | Veronica x 'Reavis' / Crystal River Creeping Speedwell                                       |





LANDSCAPE BED WOOD MULCH, TYP.

TURF GRASS SOD, TYP.

RIVER ROCK, TYP.

----- SPADE CUT EDGE





# PART 1 - GENERAL

# 1.1 PROJECT CONDITIONS

- A. FIELD MEASUREMENTS: VERIFY ACTUAL GRADE ELEVATIONS, SERVICE AND UTILITY LOCATIONS, IRRIGATION SYSTEM COMPONENTS, AND DIMENSIONS OF PLANTINGS AND CONSTRUCTION CONTIGUOUS WITH NEW PLANTINGS BY FIELD MEASUREMENTS BEFORE PROCEEDING WITH PLANTING WORK.
- B. SITE EXAMINATION: CONTRACTOR SHALL VERIFY ALL CONDITIONS, DIMENSIONS, AND ELEVATIONS IN THE FIELD BEFORE STARTING WORK, AND NOTIFY THE PROJECT ENGINEER OR LANDSCAPE ARCHITECT IMMEDIATELY OF ANY DISCREPANCIES BETWEEN DRAWINGS AND FIELD CONDITIONS IF ENCOUNTERED.
- C. INTERRUPTION OF EXISTING SERVICES OR UTILITIES: DO NOT INTERRUPT SERVICES OR UTILITIES TO FACILITIES OCCUPIED BY OWNER OR OTHERS UNLESS PERMITTED UNDER THE FOLLOWING CONDITIONS AND THEN ONLY AFTER ARRANGING TO PROVIDE TEMPORARY