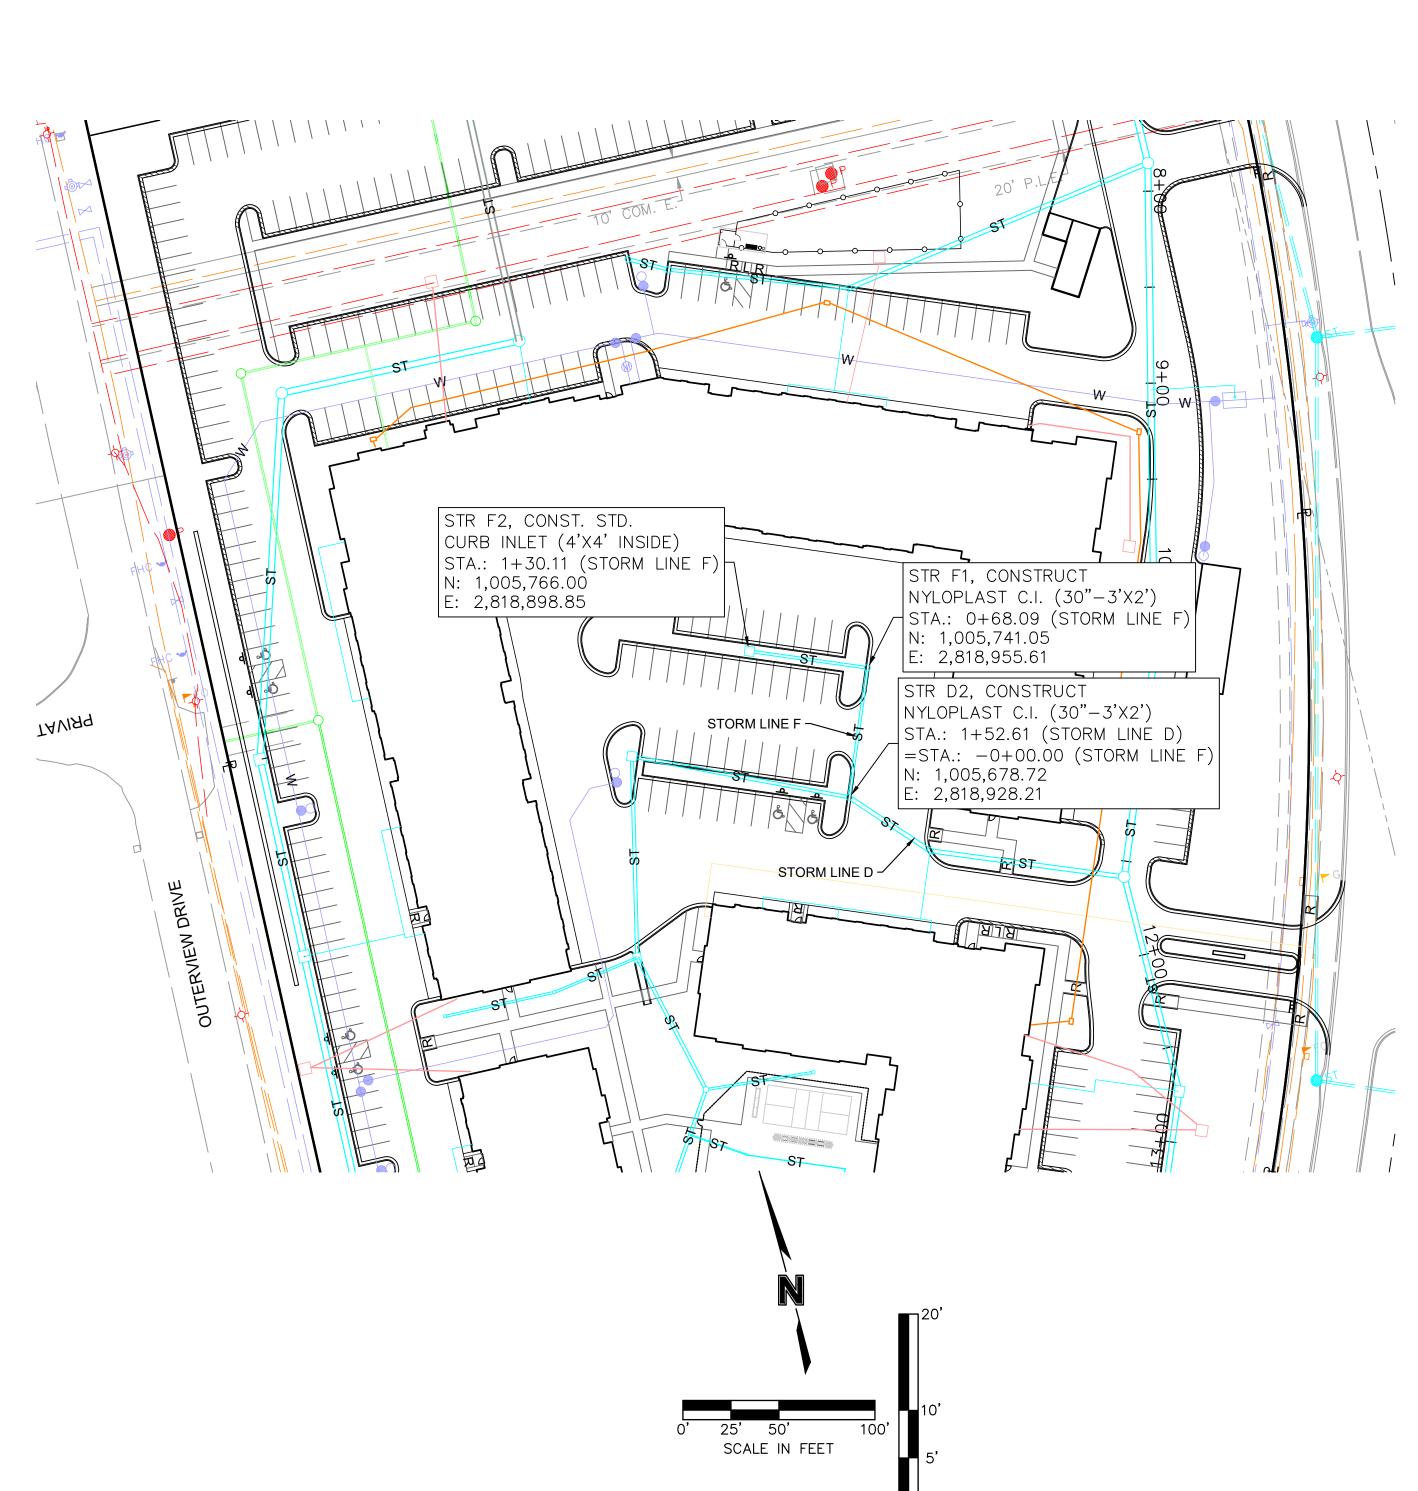

## PROJECT CONTROL:

CP 1 N:1005856.64 E:2818546.66 ELEVATION:1010.39 1-1/2" REBAR W/CAP

CP 2 N:1005467.89 E:2819172.83 ELEVATION:1006.37 1-1/2" REBAR W/CAP

CP 3 N:1004895.44 E:2818846.42 ELEVATION:1002.66 CHISELED "X"

CP 4 N:1006085.33 E:2819227.33 ELEVATION:991.98 1/2" REBAR W/ SITEPOINT CAP

CP 1000 N:1004637.63 E:2818559.79 ELEVATION:997.21 FOUND 1/2" REBAR

CP 1001 N:1007156.13 E:2818697.32 ELEVATION:976.80 FOUND CHISELED "+"