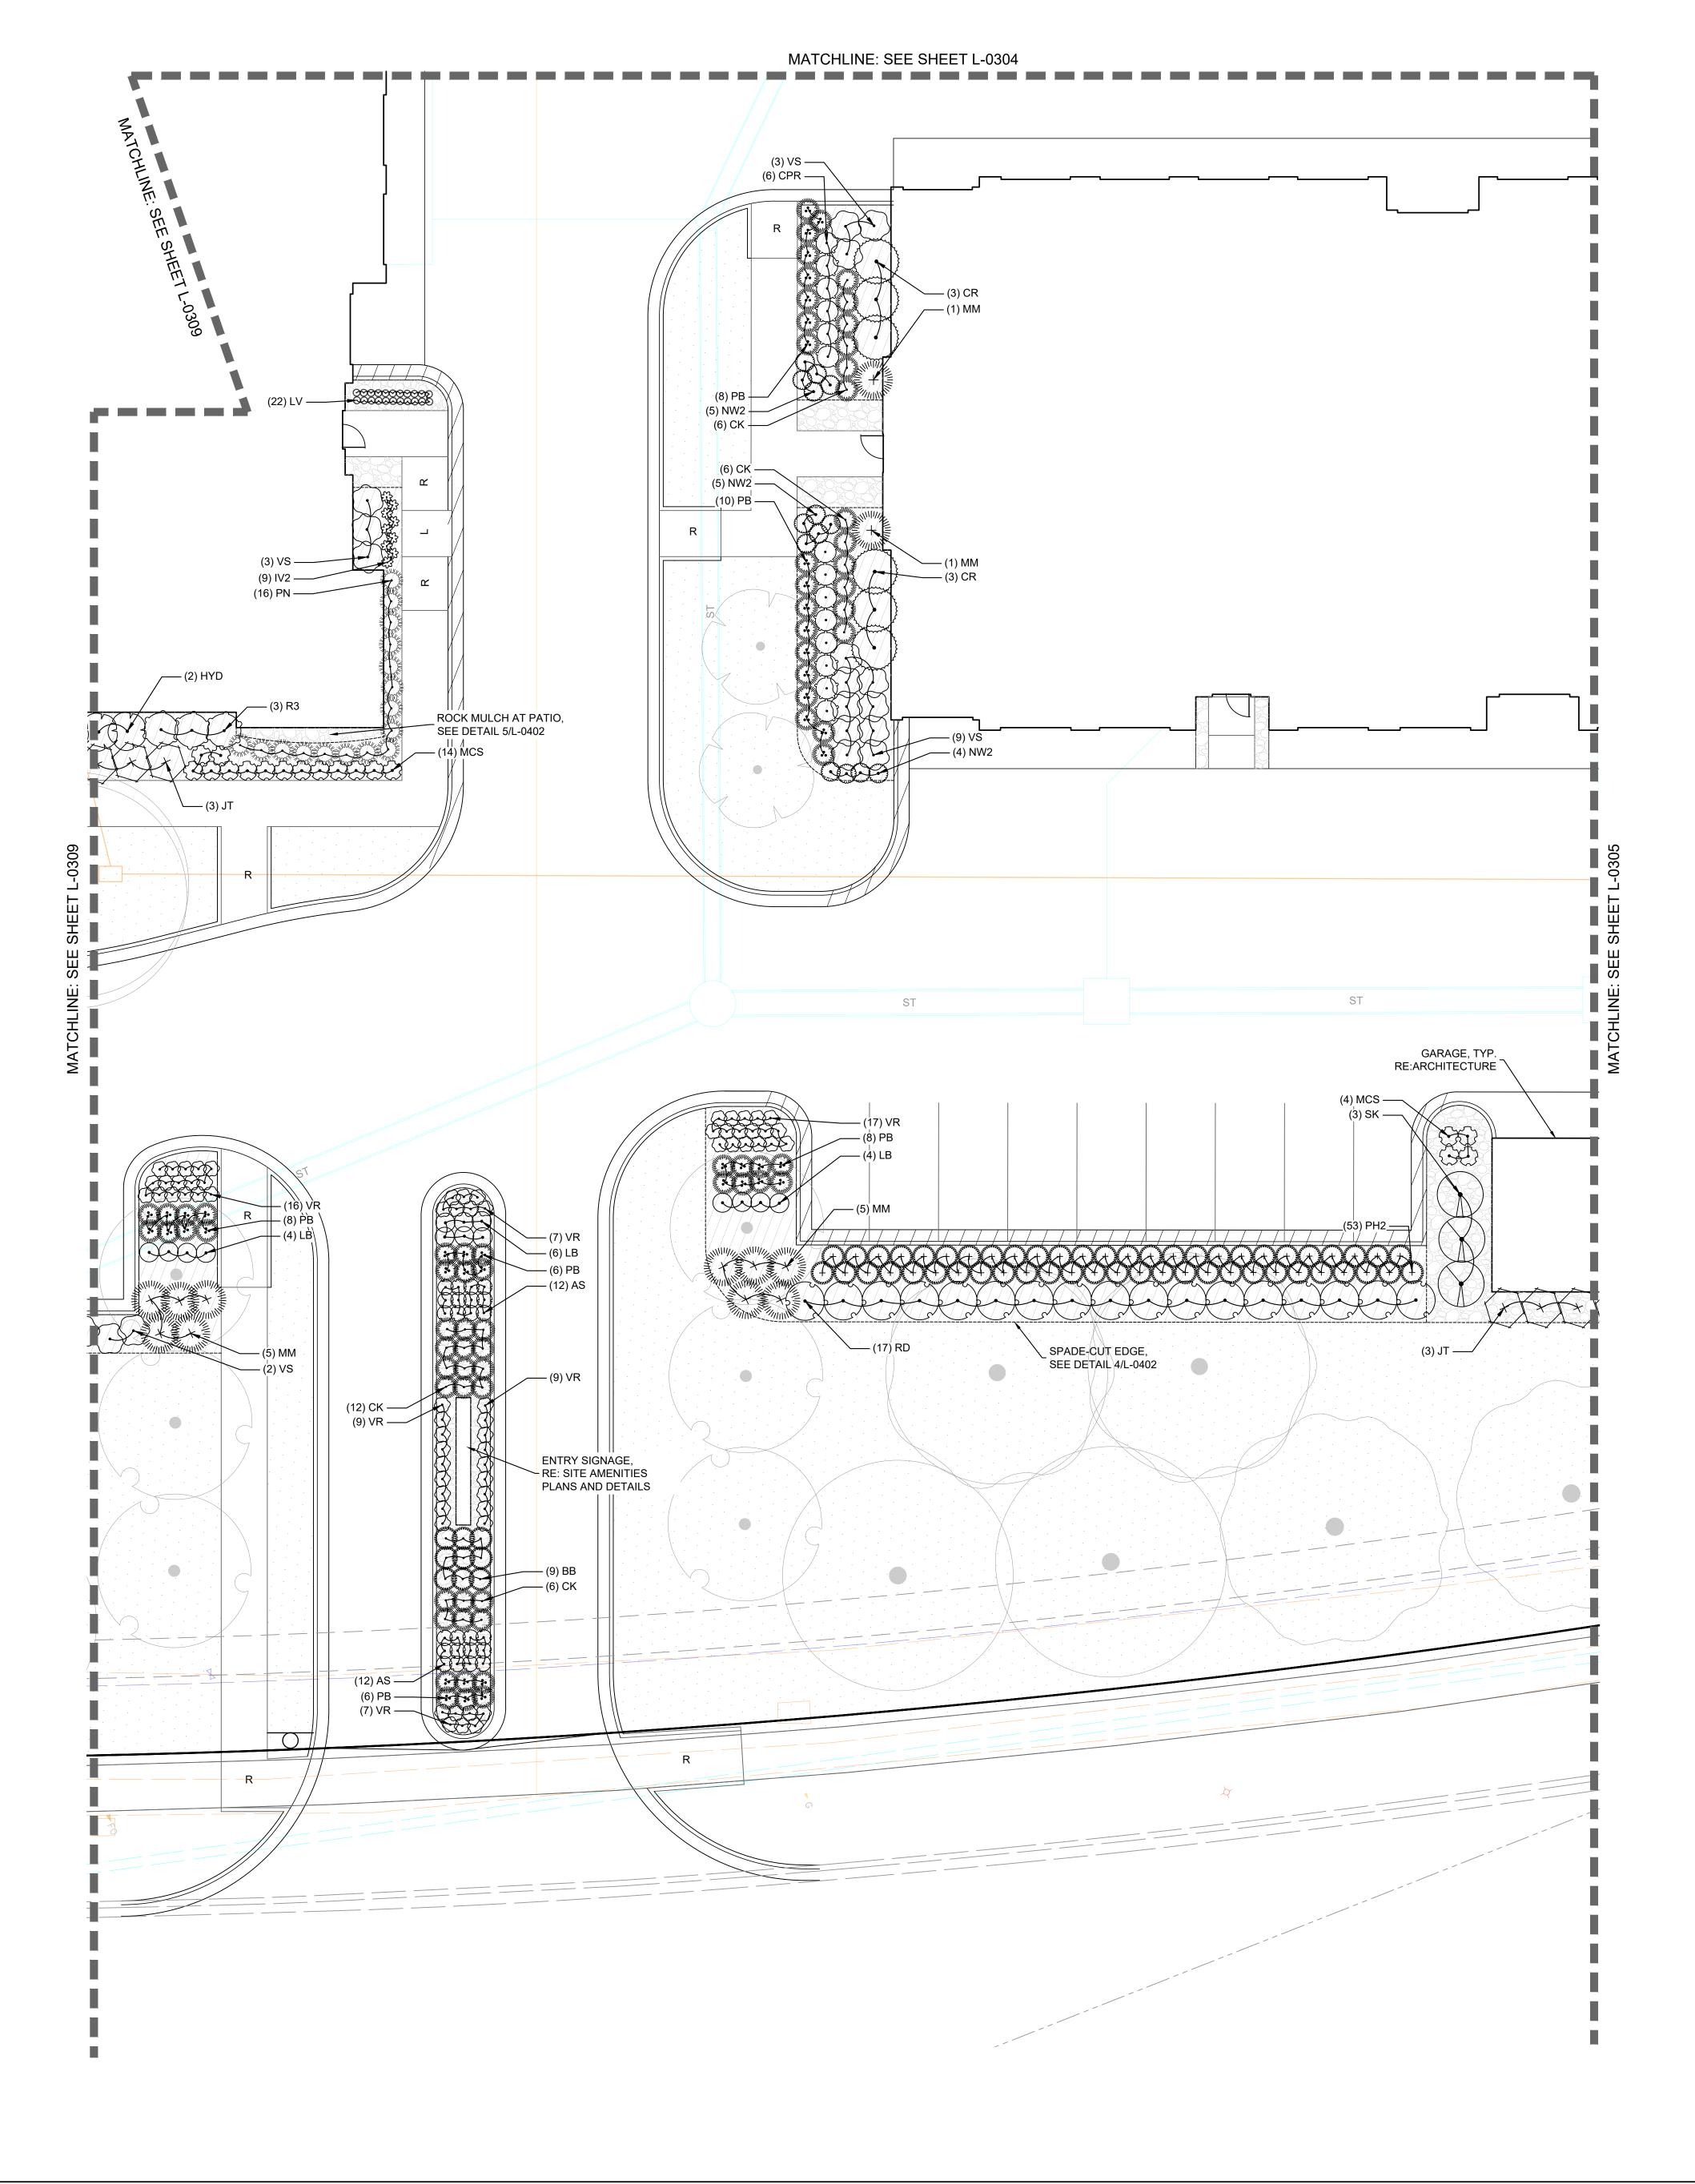

|
|                | IV2               | Iris virginica / Blue Flag Iris                                                              |
| )              | LB                | Leucanthemum x superbum 'Becky' / Becky Shasta Daisy                                         |
|                | NW2               | Nepeta x 'Walker's Low' / Walker's Low Catmint                                               |
| )              | SP                | Salvia nemorosa / Meadow Sage                                                                |
|                |                   | Veronica x 'Reavis' / Crystal River Creeping Speedwell                                       |





LANDSCAPE BED WOOD MULCH, TYP.

TURF GRASS SOD, TYP.

RIVER ROCK, TYP.

SPADE CUT EDGE \_\_\_\_\_







|                       | CODE              | BOTANICAL / COMMON NAME                                                                      |                  |          |
|-----------------------|-------------------|----------------------------------------------------------------------------------------------|------------------|----------|
| ·                     | BC                | Berberis thunbergii 'Crimson Pygmy' / Crimson Pygmy Japanese Barberry                        |                  |          |
| •                     | CR                | Cornus sericea / Red Twig Dogwood                                                            |                  |          |
|                       | HB2               | Hosta x 'Fragrant Bouquet' / Fragrant Bouquet Hosta