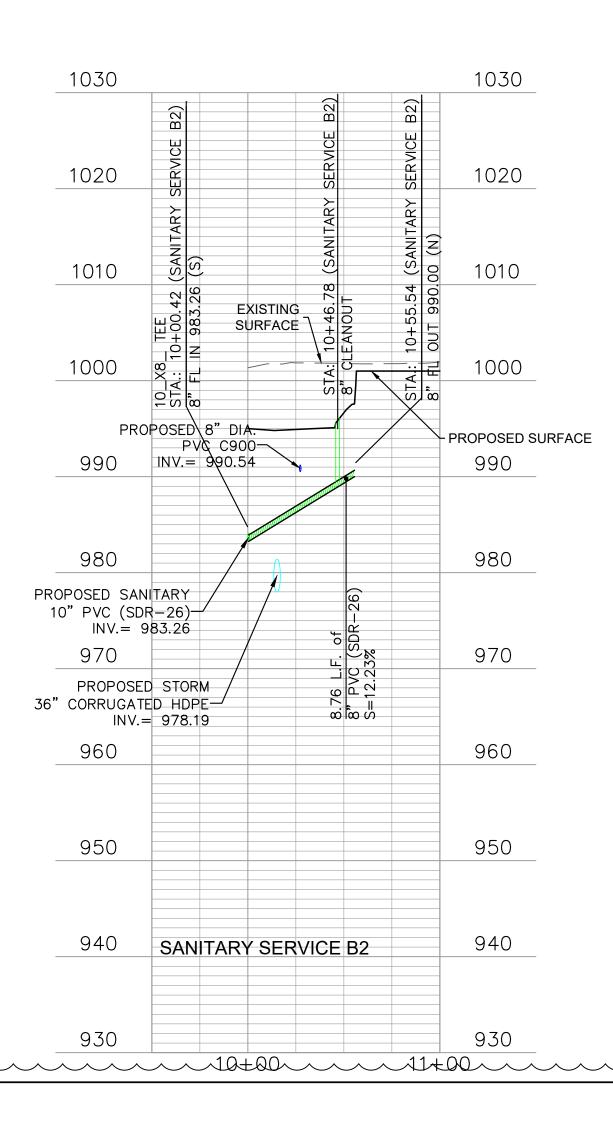

4            | 0.61       | 36.00         | 0.012       | 56.37         | 66.88      | 9.46     | 0.15                         | 1001.09                   | 985.66       | 0.71          | 0.68    | 5                    |
| $\zeta$    | STR C5   | 161.58      | 981.87          | 980.88            | 0.61       | 36.00         | 0.012       | 56.55         | 60.96      | 8.62     | 0.15                         | 999.54                    | 987.02       | 0.46          | 0.76    | 5                    |
|            | STR C6   | 91.45       | 995.50          | 994.13            | 1.50       | 18.00         | 0.012       | 13.92         | 4.64       | 4.65     | 0.15                         | 1001.12                   | 996.33       | 0.5           | 0.72    | 5                    |



















TS\MULTI-FAMILY\4024 SUMMIT SQUARE 3\PERMIT SET 90% CDS\PLANS\01\_SITE PLANS\C-0700 WATER















| No.<br>No.<br>No.<br>No.<br>No.<br>No.<br>No.<br>No.<br>No.<br>No.