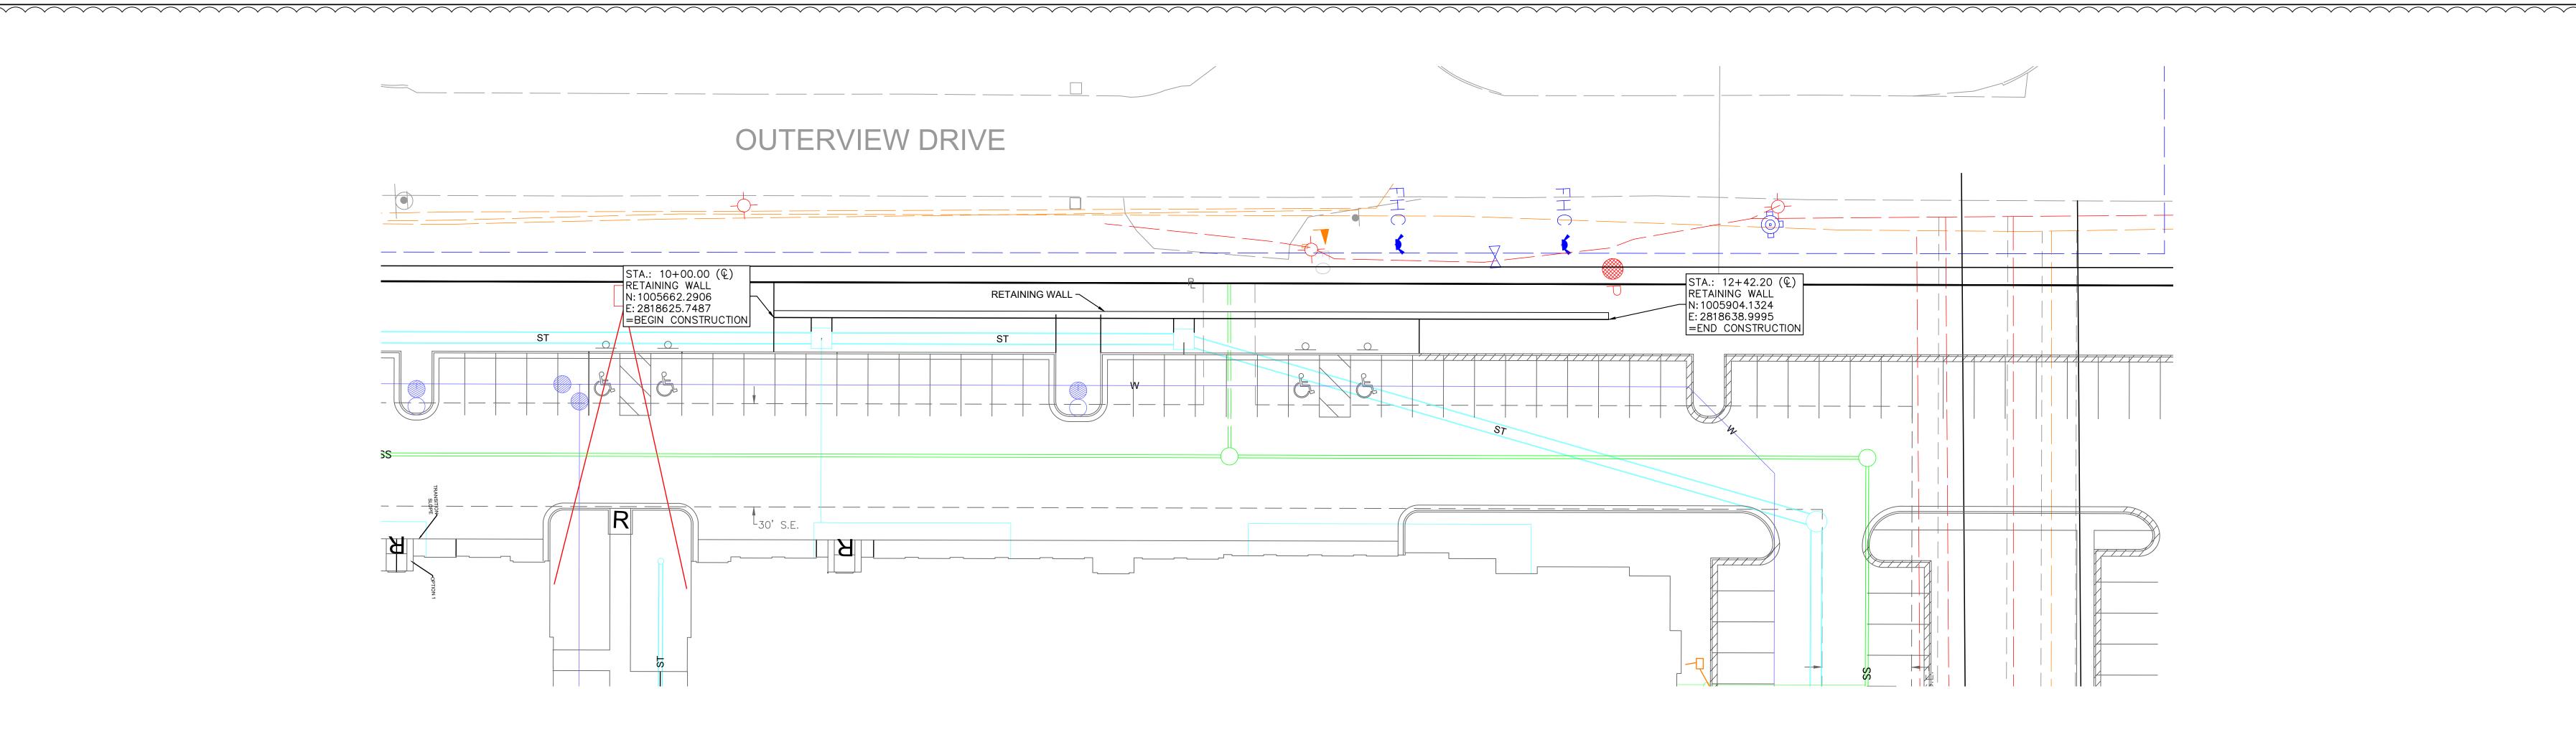

•   •   •     •   •   •     •   •   •     •   •   • | LANDSCAPE AREA. SEE LANDSCAPE<br>PLANS   |



Ο  $\geq$ 









|     | LEGE          |
|-----|---------------|
| TC- | TOP OF CURB   |
| PV- | TOP OF PAVE   |
| SW- | SIDEWALK      |
| FF— | FINISHED FLOO |
| EG— | EXISTING GRA  |
| PG- | PROPOSED GR   |
| TE- | TOP ELEVATIO  |
| TS- | TOP OF STEP   |
| BS- | BOTTOM OF S   |
| TW— | PROPOSED GR   |
| BW- | PROPOSED GRA  |
|     |               |





|     | LEGE          |
|-----|---------------|
| TC- | TOP OF CURE   |
| PV- | TOP OF PAVE   |
| SW- | SIDEWALK      |
| FF- | FINISHED FLO  |
| EG- | EXISTING GRA  |
| PG- | PROPOSED GI   |
| TE- | TOP ELEVATION |
| TS- | TOP OF STEP   |
| BS- | BOTTOM OF S   |
| TW- | PROPOSED GI   |
| BW- | PROPOSED GR   |
|     |               |

















ALL PROPOSED STORM SEWER IMPROVEMENTS SHOWN IN THESE PLANS SHALL BE PRIVATELY OWNED AND MAINTAINED BY THE PROPERTY OWNER, PER CITY OF LEE'S SUMMIT CODE

10´



~ SCALE AN FEET ~ ~ ~ ~









(I-92071100291



|                                            | 3315 N Oak Trafficway Balano f NorthPoint Development   Bansas City, MO 64116 B1688.7380