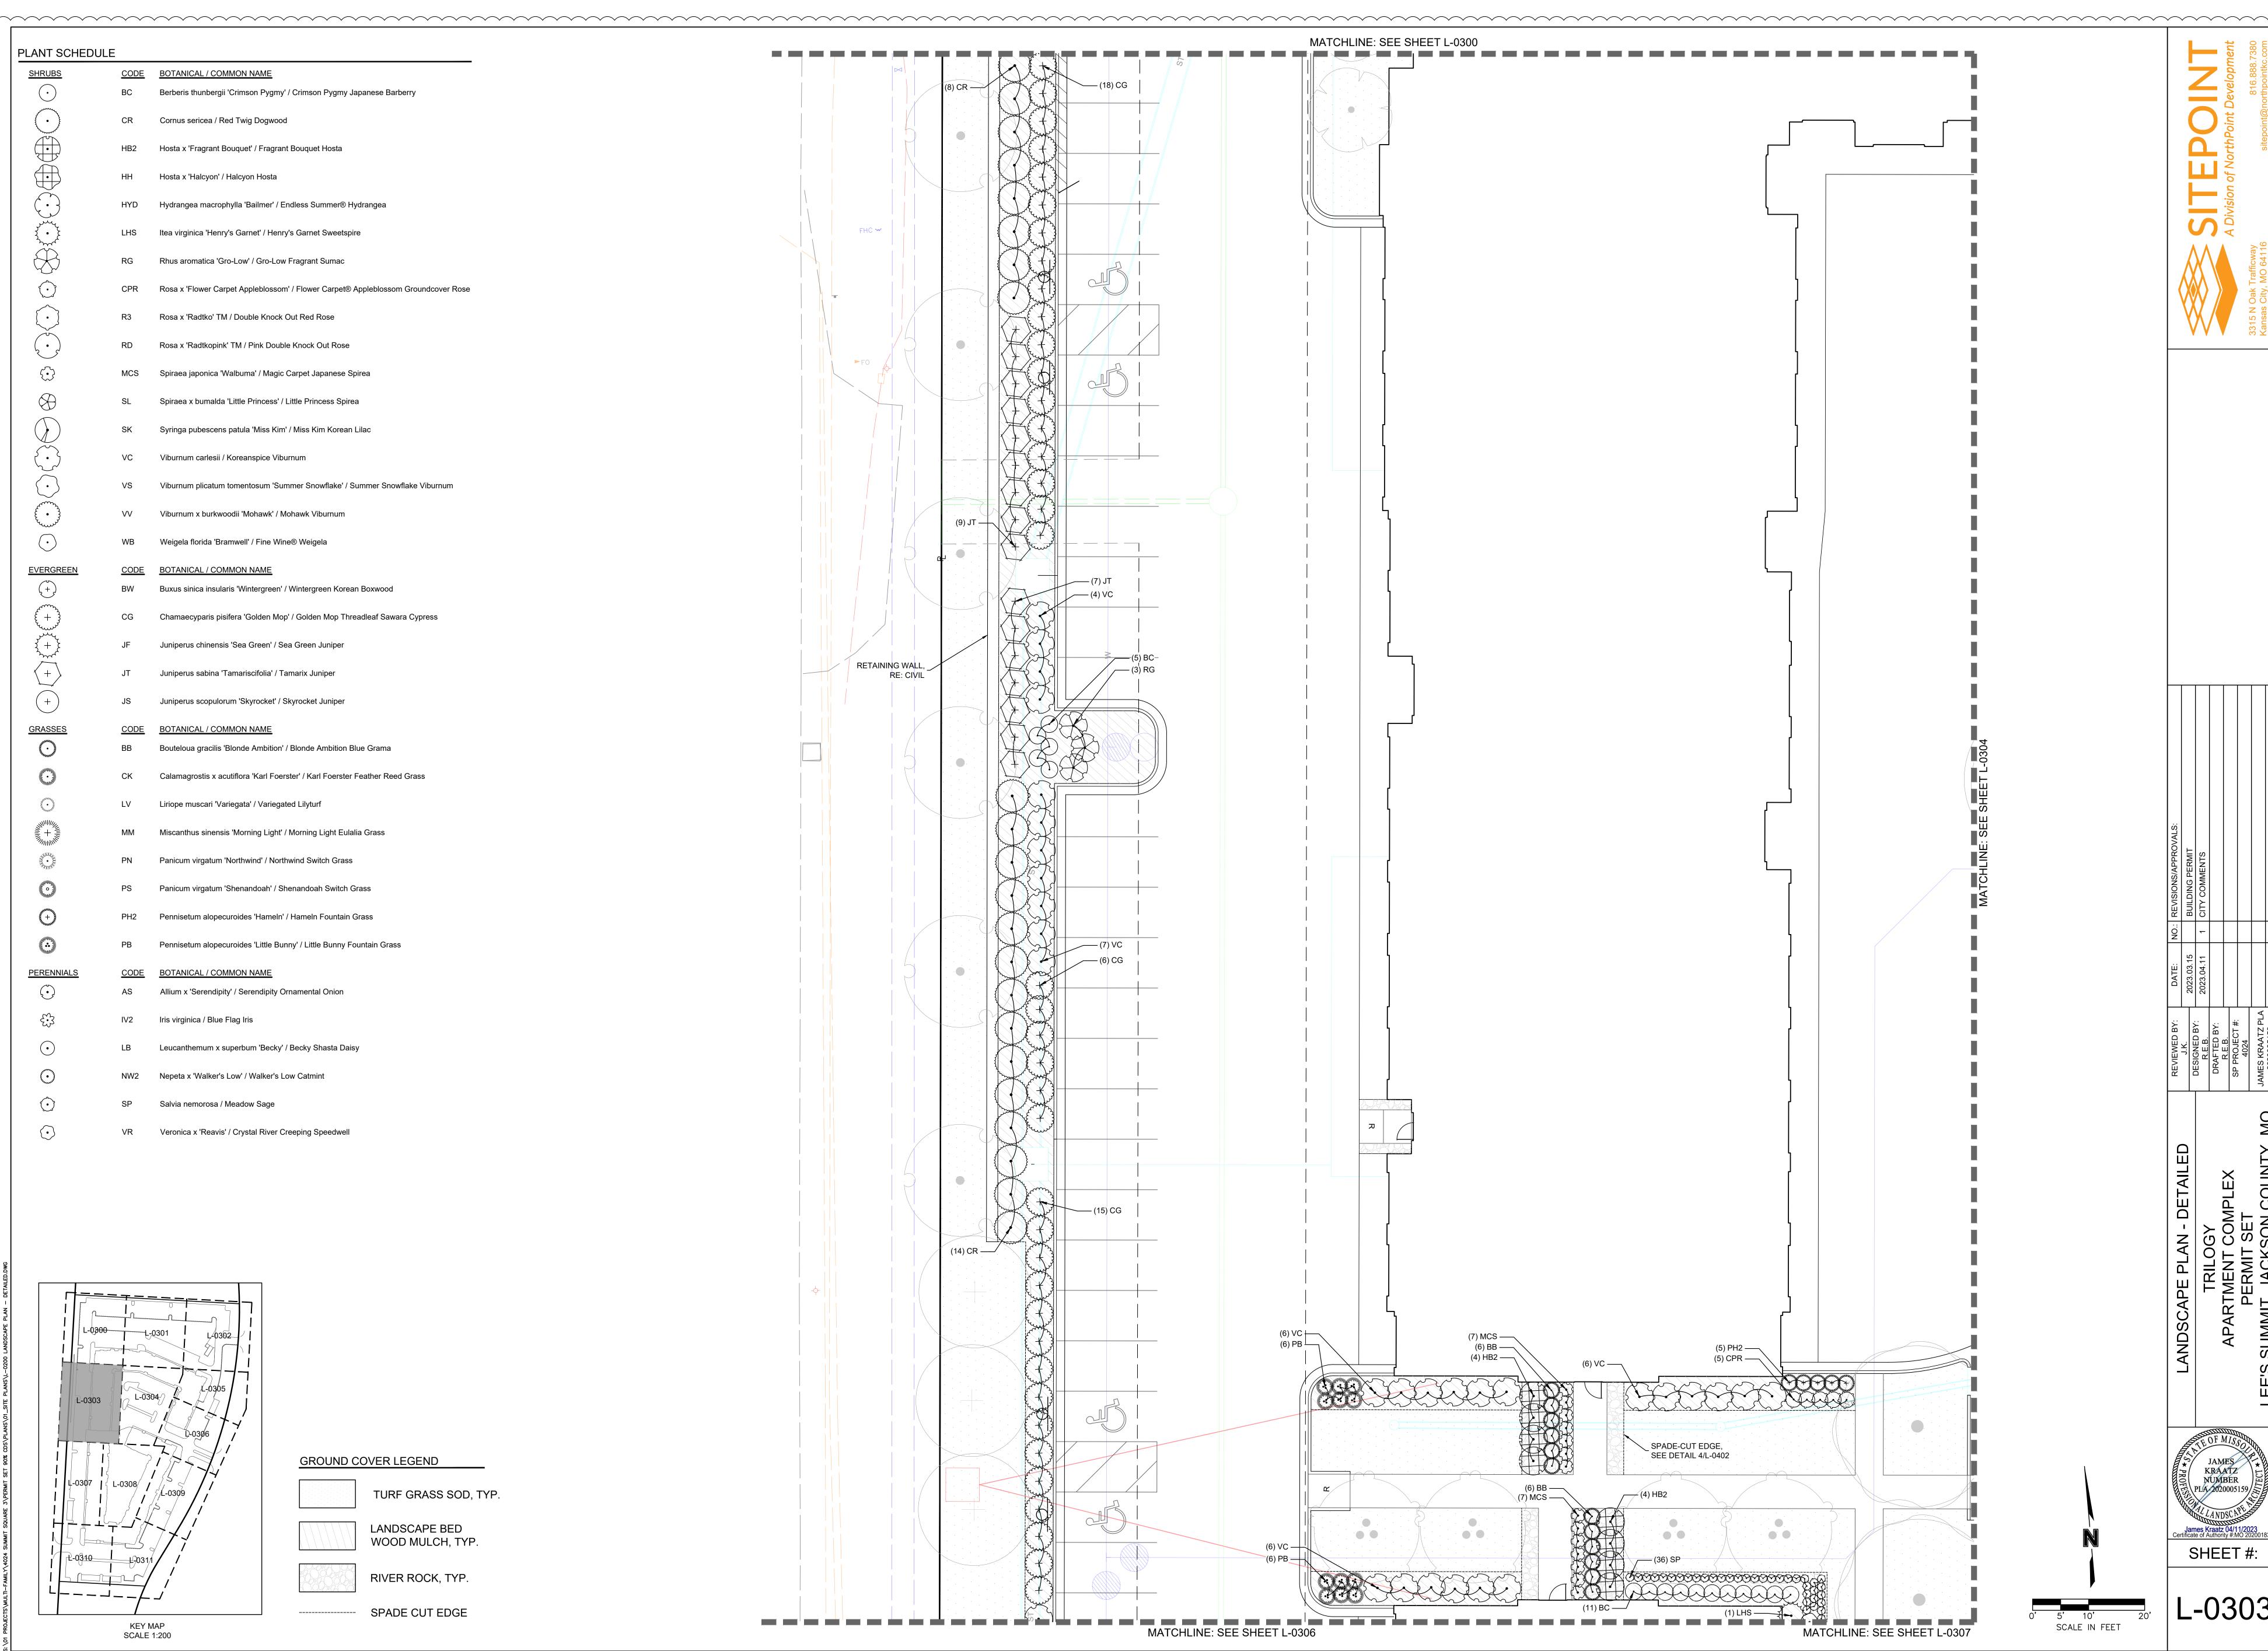

| LB          | Leucanthemum x superbum 'Becky' / Becky Shasta Daisy                               |
| )                                        | NW2         | Nepeta x 'Walker's Low' / Walker's Low Catmint                                     |
| }                                        | SP          | Salvia nemorosa / Meadow Sage                                                      |
|                                          | VR          | Veronica x 'Reavis' / Crystal River Creeping Speedwell                             |
| $\cdot$                                  | VIX         |                                                                                    |



LANDSCAPE BED WOOD MULCH, TYP.

TURF GRASS SOD, TYP.

RIVER ROCK, TYP.

SPADE CUT EDGE \_\_\_\_\_





5' 10' SCALE IN FEET 20'

| 6                                                                                                                                                                                                                                                                                                                                                                                                                                                                               | CODE | BOTANICAL / COMMON NAME                                                            |
|-----------------------------------------------------------------------------------------------------------------------------------------------------------------------------------------------------------------