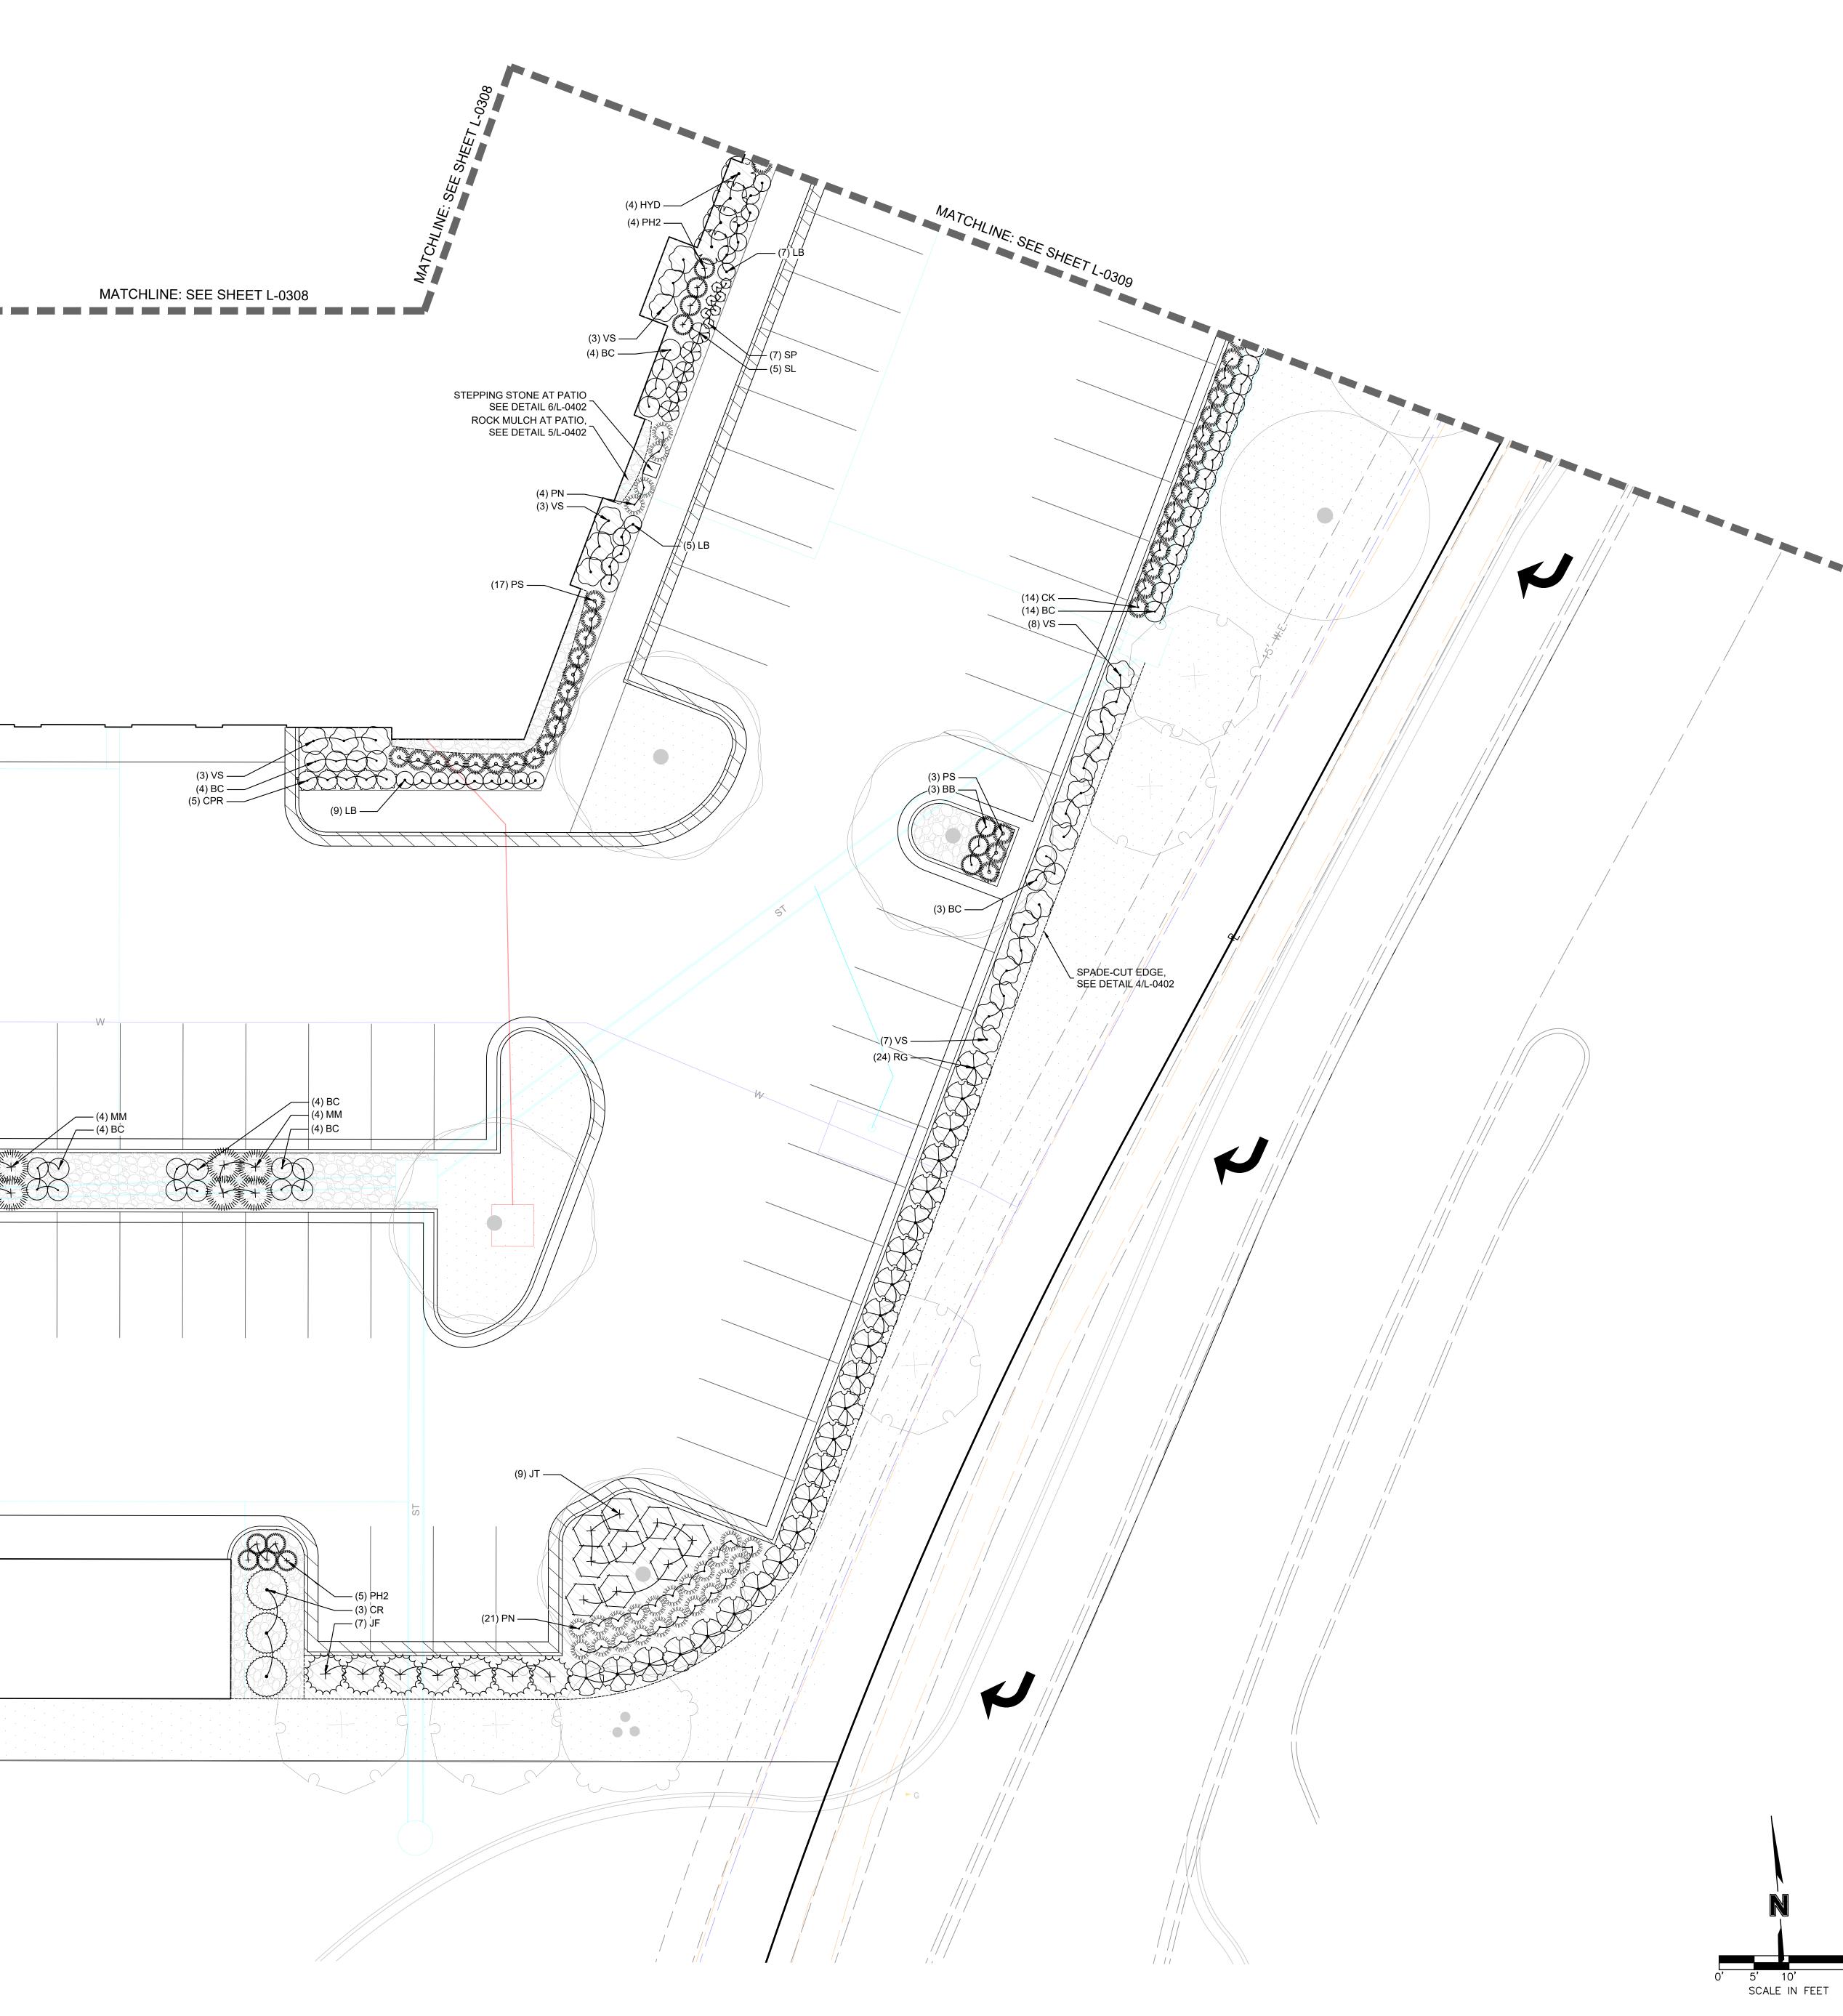

| VR                | Veronica x 'Reavis' / Crystal River Creeping Speedwell                                       |





LANDSCAPE BED WOOD MULCH, TYP.

TURF GRASS SOD, TYP.

RIVER ROCK, TYP.

----- SPADE CUT EDGE





# PART 1 - GENERAL

# 1.1 PROJECT CONDITIONS

- A. FIELD MEASUREMENTS: VERIFY ACTUAL GRADE ELEVATIONS, SERVICE AND UTILITY LOCATIONS, IRRIGATION SYSTEM COMPONENTS, AND DIMENSIONS OF PLANTINGS AND CONSTRUCTION CONTIGUOUS WITH NEW PLANTINGS BY FIELD MEASUREMENTS BEFORE PROCEEDING WITH PLANTING WORK.
- B. SITE EXAMINATION: CONTRACTOR SHALL VERIFY ALL CONDITIONS, DIMENSIONS, AND ELEVATIONS IN THE FIELD BEFORE STARTING WORK, AND NOTIFY THE PROJECT ENGINEER OR LANDSCAPE ARCHITECT IMMEDIATELY OF ANY DISCREPANCIES BETWEEN DRAWINGS AND FIELD CONDITIONS IF ENCOUNTERED.
- C. INTERRUPTION OF EXISTING SERVICES OR UTILITIES: DO NOT INTERRUPT SERVICES OR UTILITIES TO FACILITIES OCCUPIED BY OWNER OR OTHERS UNLESS PERMITTED UNDER THE FOLLOWING CONDITIONS AND THEN ONLY AFTER ARRANGING TO PROVIDE TEMPORA