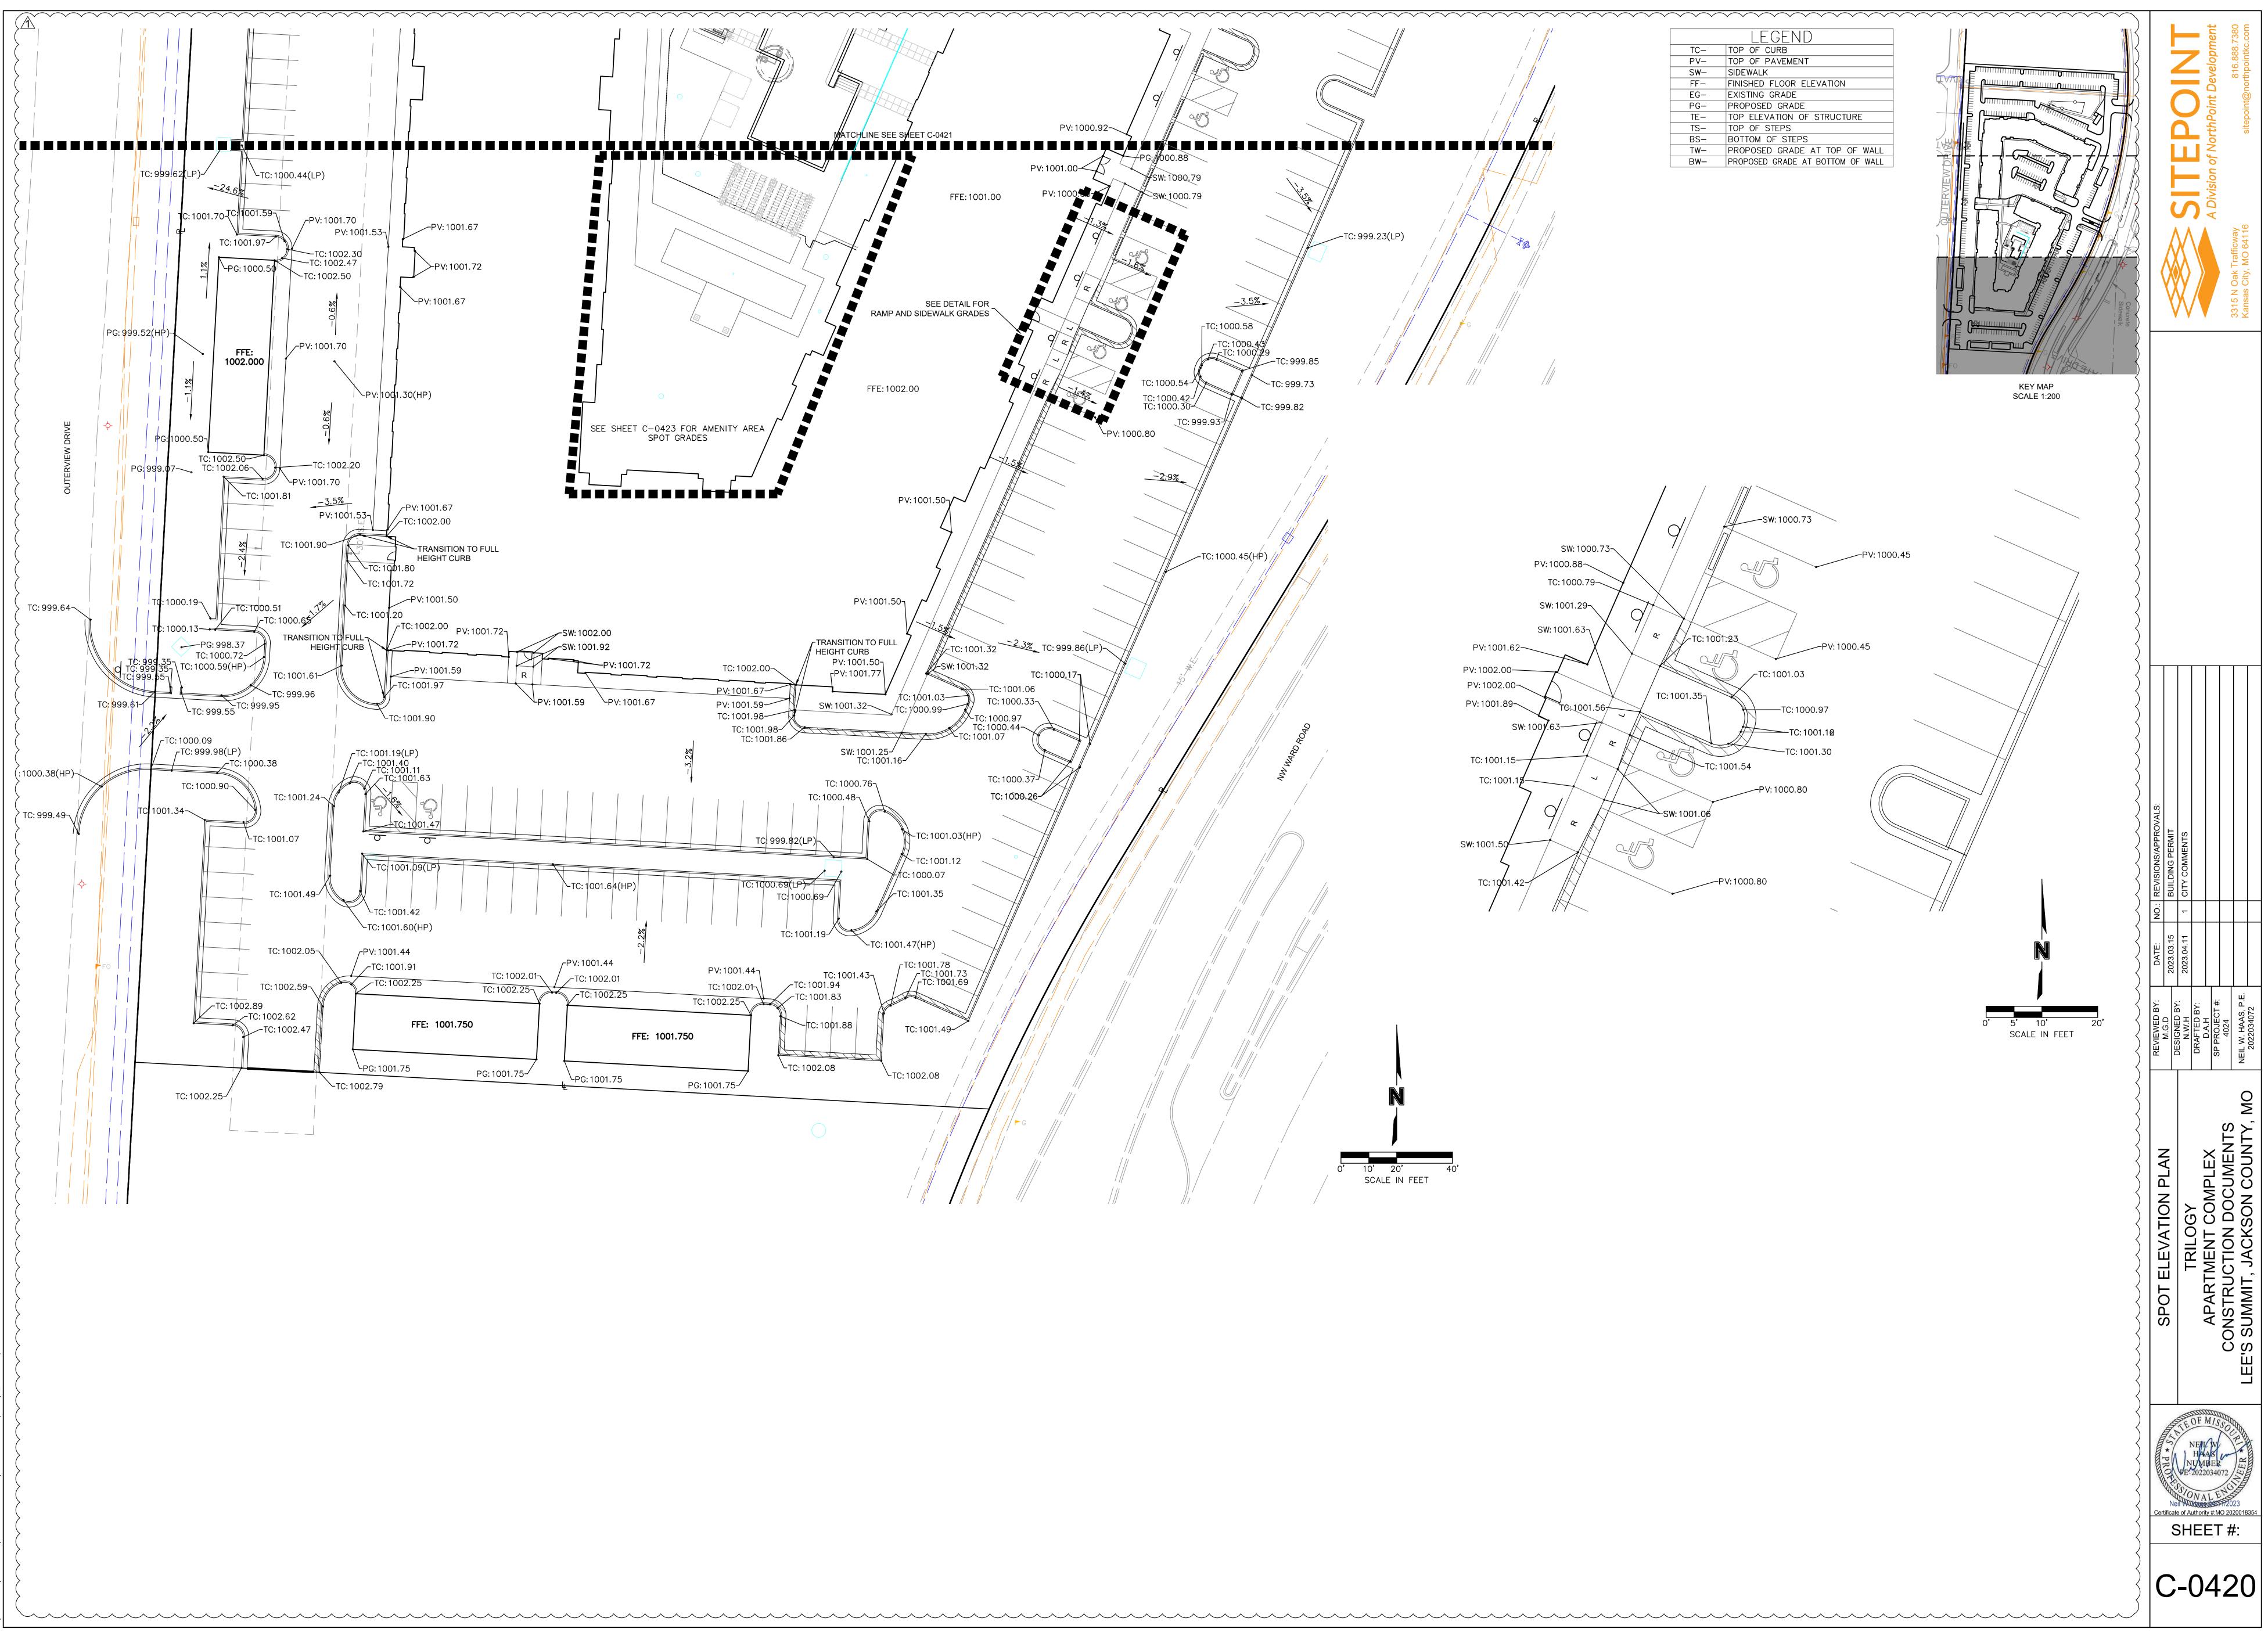

|                                                                                 | STORM DRAIN INLET PROTECTION             |
|                                                                   |                                                                                                             |                                                                                 | TEMPORARY STONE CONSTRUCTION<br>ENTRANCE |
| *   *   *     •   *   *     *   *   *     *   *   *     *   *   * | *   *   *     *   *   *     *   *   *     *   *   *     *   *   *     *   *   *     *   *   *     *   *   * | •   •   •     •   •   •     •   •   •     •   •   •     •   •   •     •   •   • | LANDSCAPE AREA. SEE LANDSCAPE<br>PLANS   |



Ο  $\geq$ 









|     | LEGE          |
|-----|---------------|
| TC- | TOP OF CURB   |
| PV- | TOP OF PAVE   |
| SW- | SIDEWALK      |
| FF— | FINISHED FLOO |
| EG— | EXISTING GRA  |
| PG- | PROPOSED GR   |
| TE- | TOP ELEVATIO  |
| TS- | TOP OF STEP   |
| BS- | BOTTOM OF S   |
| TW— | PROPOSED GR   |
| BW- | PROPOSED GRA  |
|     |               |





|     | LEGE          |
|-----|---------------|
| TC- | TOP OF CURE   |
| PV- | TOP OF PAVE   |
| SW- | SIDEWALK      |
| FF- | FINISHED FLO  |
| EG- | EXISTING GRA  |
| PG- | PROPOSED GI   |
| TE- | TOP ELEVATION |
| TS- | TOP OF STEP   |
| BS- | BOTTOM OF S   |
| TW- | PROPOSED GI   |
| BW- | PROPOSED GR   |
|     |               |

















ALL PROPOSED STORM SEWER IMPROVEMENTS SHOWN IN THESE PLANS SHALL BE PRIVATELY OWNED AND MAINTAINED