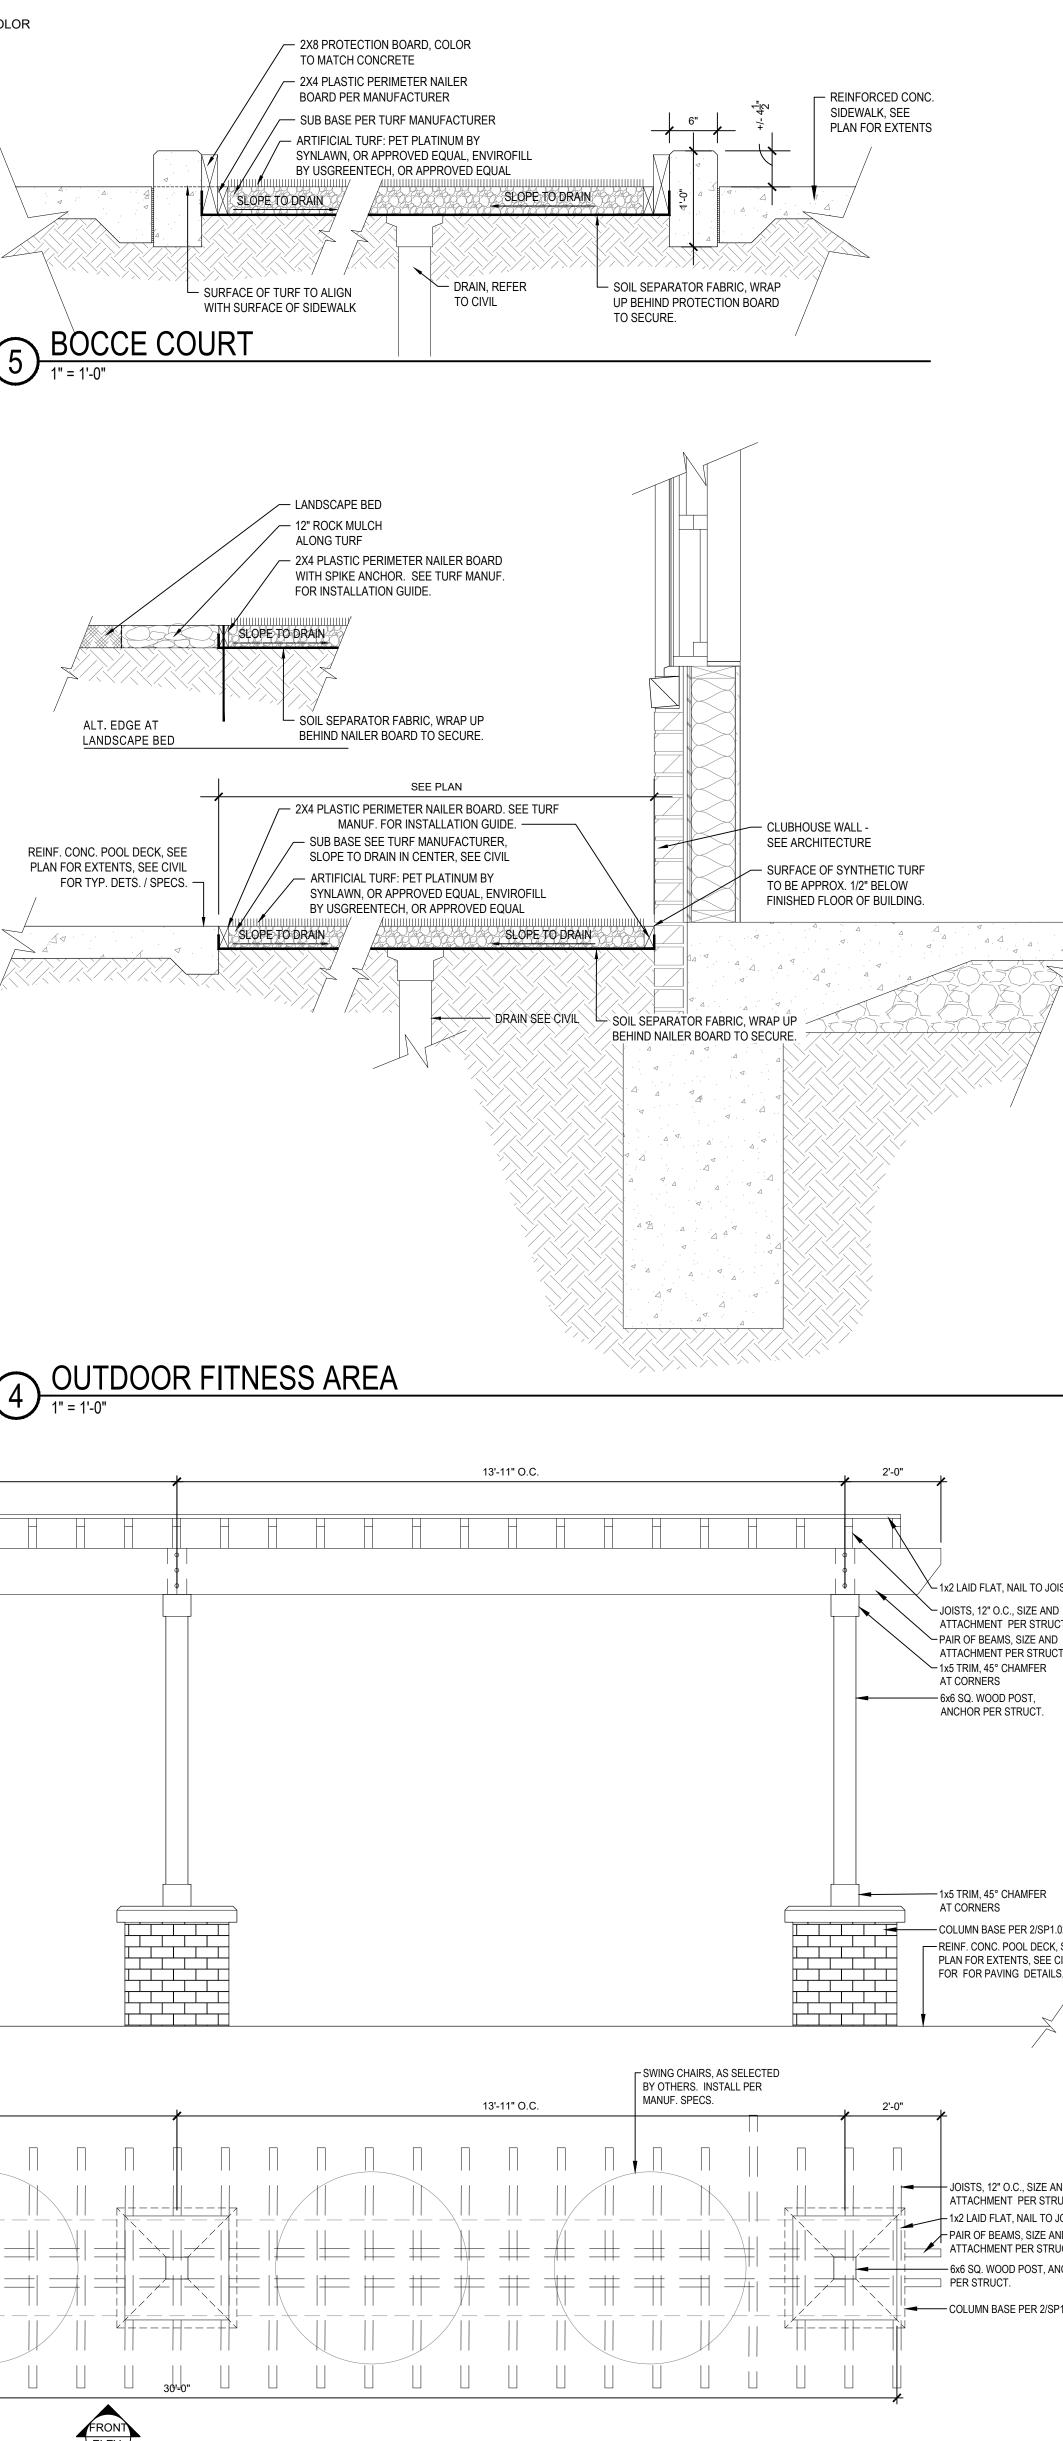

VIL ENGINEER GRADING PLAN. 5. REPORT ANY DISCREPANCIES OR MISSING INFORMATION IMMEDIATELY TO THE LANDSCAPE ARCHITECT. DO
- NOT WILLFULLY PROCEED WITH CONSTRUCTION AS DESIGNED WHERE IT IS FOUND THAT KNOWN DISCREPANCIES EXIST. THE CONTRACTOR SHALL ASSUME FULL RESPONSIBILITY FOR ALL NECESSARY REVISIONS DUE TO FAILURE TO GIVE SUCH NOTIFICATION.
- 6. ALL WOOD MEMBERS TO BE TREATED LUMBER, STAINED OR PAINTED PER SPECS., COLOR AS SELECTED BY OWNER.
- 7. ALL FLATWORK CONCRETE TO BE PER CIVIL ENGINEER SPECS. 8. ALL VENEER MATERIALS ARE TO BE INSTALLED PER MANUFACTURER SPECS ACCORDING TO THE SUBSTRATE
- ON WHICH THEY ARE APPLIED. THIS INCLUDES ALL WATERPROOFING AND FLASHING NEEDS. 9. ALL CAST STONE TO BE SUBMITTAL AS SHOP DRAWING FOR APPROVAL. SILICONE SEAL ALL JOINTS, COLOR TO MATCH CAST STONE.













41 56 0

.831.1 .831.1 RCH.CO

913. 913. SPJAR

Ц

ы v ш v

# SITE NOTES

- 1. UNLESS NOTED OTHERWISE IN THE PLANS & DETAILS, NEAT EXCAVATE ALL FOOTINGS INTO 2000 PSF (MIN.)
- SOIL (FIELD VERIFY). 3000 PSI CONC. (+/- 4" SLUMP). 2. ALL EXPANSION JOINTS (EJ) TO HAVE SELF LEVELING CAULK OVER FELT TO SEAL - COLOR TO MATCH
- ADJACENT PAVING. 3. VERIFY ALL STRUCTURAL INFORMATION WITH STRUCTURAL ENGINEER. INCLUDING, BUT NOT LIMITED TO. WOOD MEMBER SIZES, ALL ANCHORING CONDITIONS, AND FOOTING/FOUNDATION SIZE AND REINFORCEMENT.
- 4. VERIFY ANY NOTED ELEVATIONS AGAINST CIVIL ENGINEER GRADING PLAN. 5. REPORT ANY DISCREPANCIES OR MISSING INFORMATION IMMEDIATELY TO THE LANDSCAPE ARCHITECT. DO NOT WILLFULLY PROCEED WITH CONSTRUCTION AS DESIGNED WHERE IT IS FOUND THAT KNOWN
- DISCREPANCIES EXIS