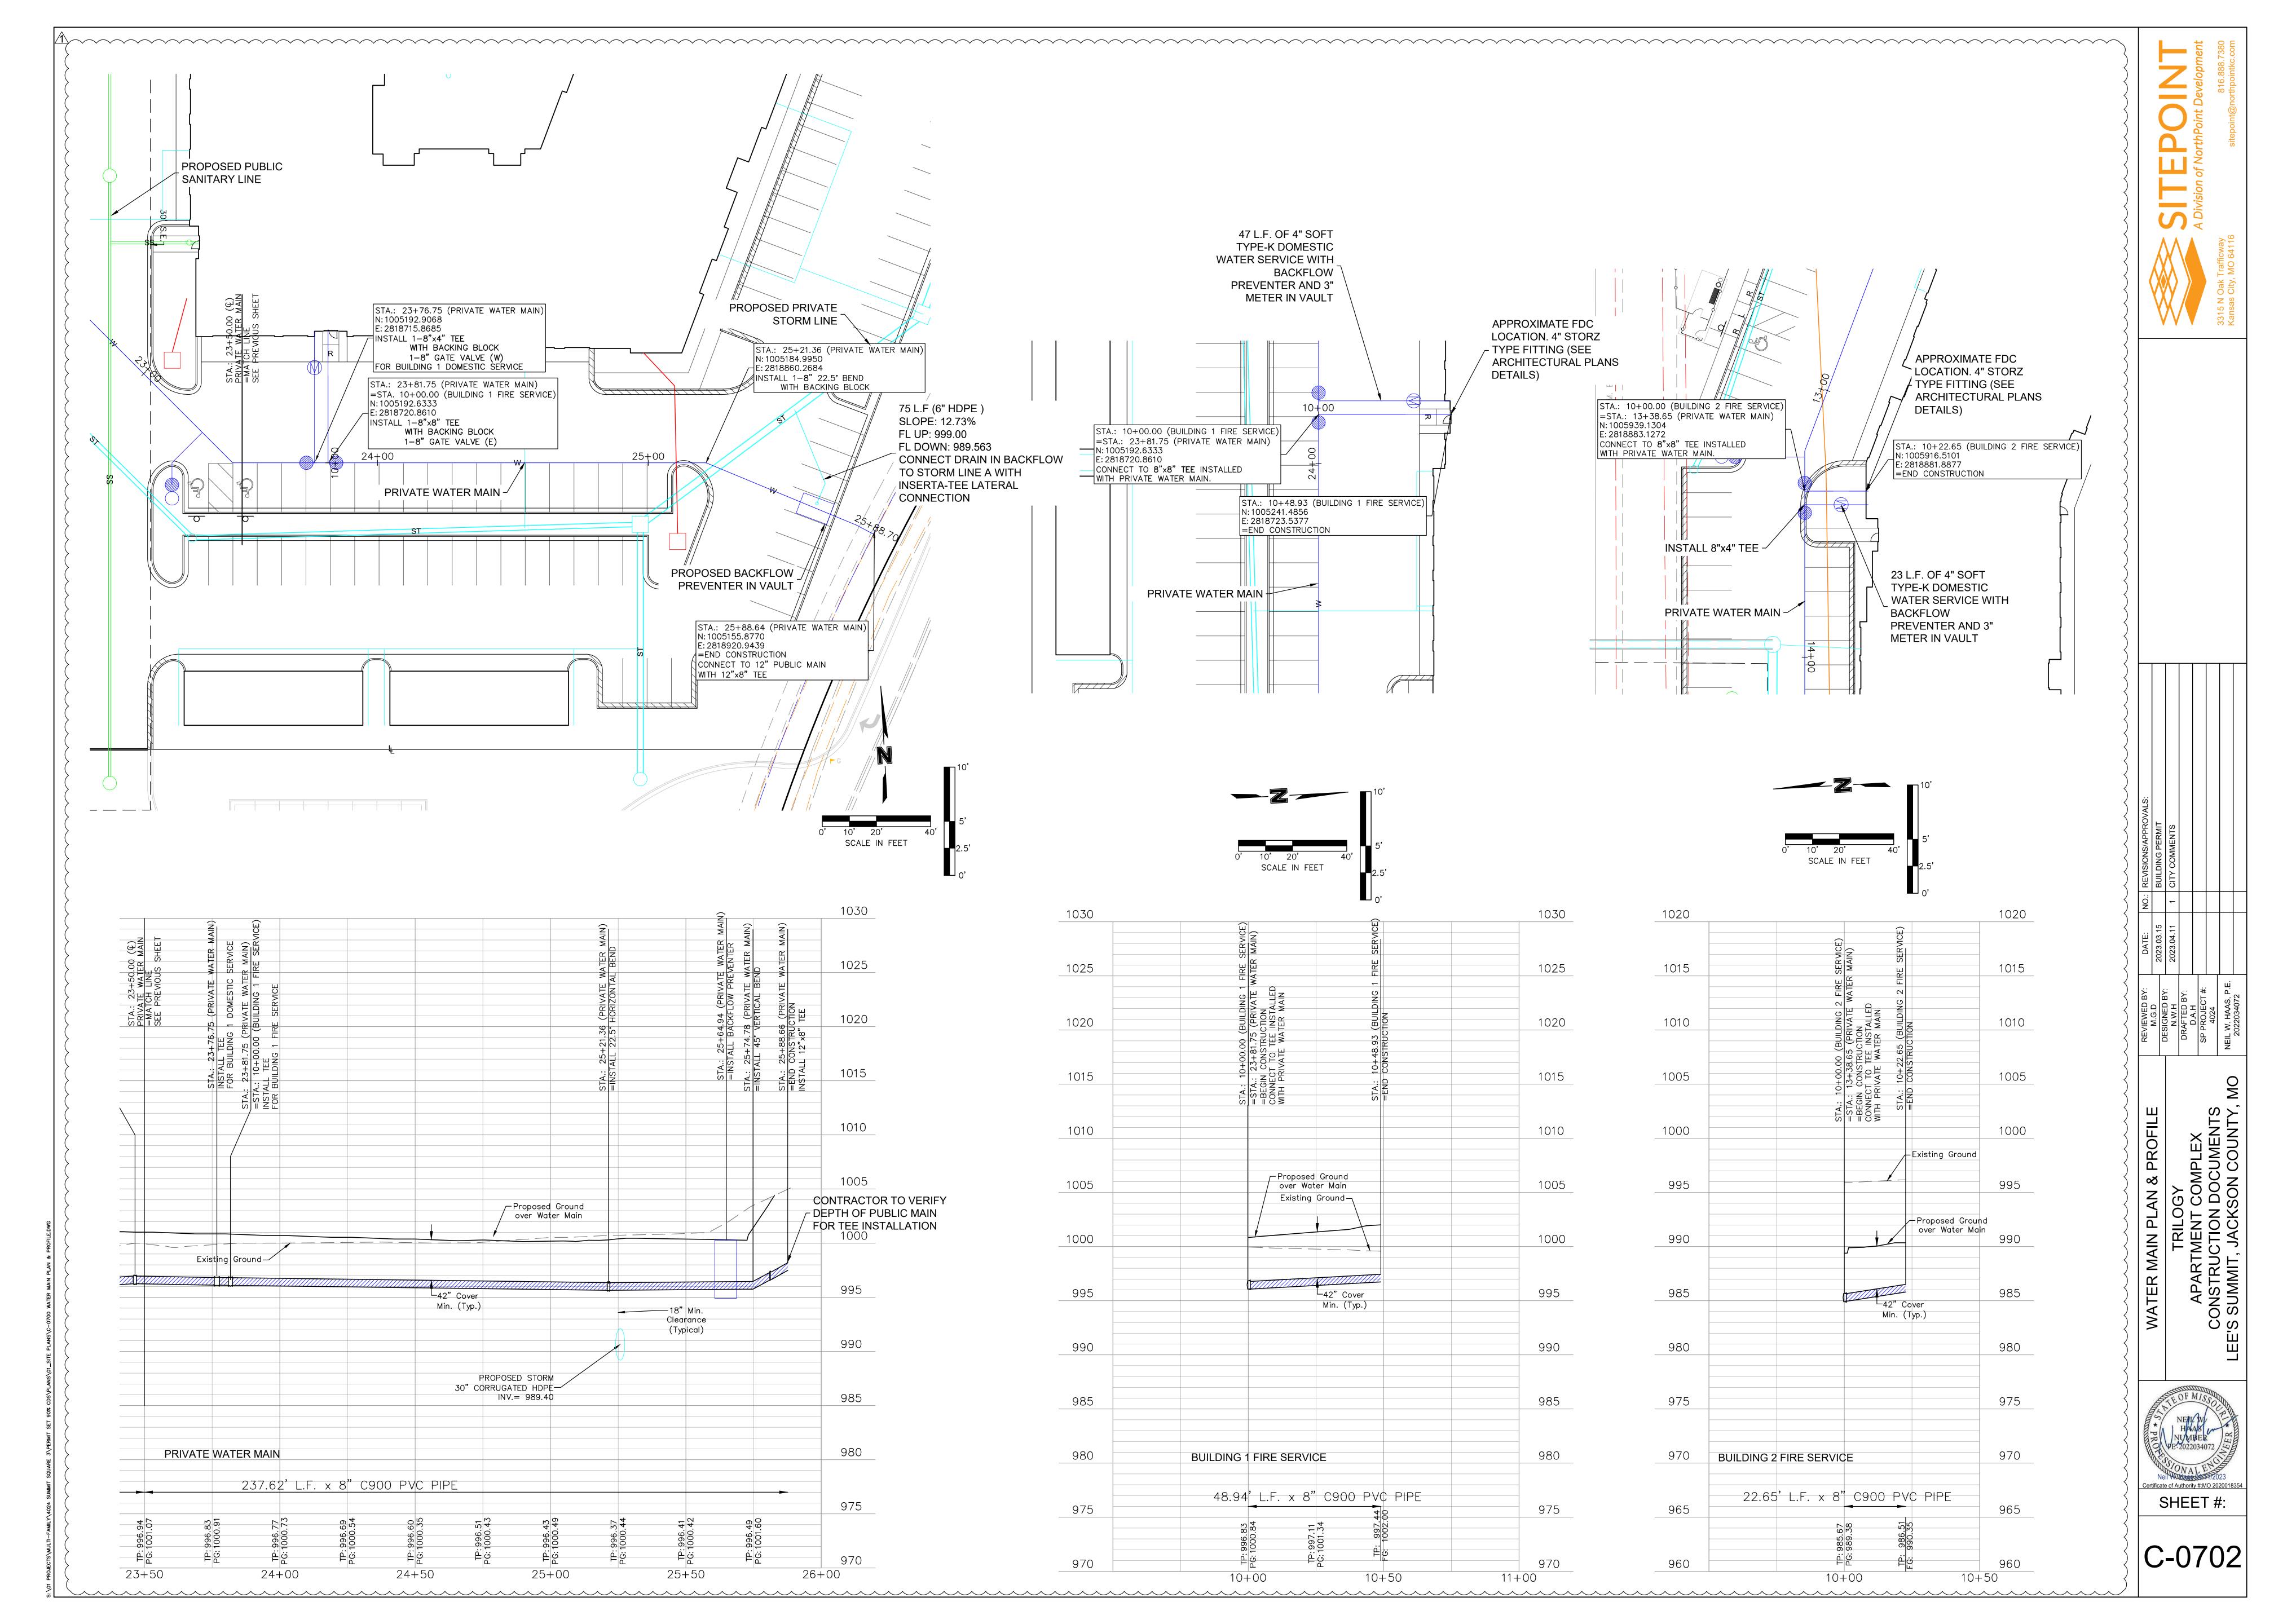

.15                         | 1001.09                   | 985.66       | 0.71          | 0.68    | 5                    |
| $\zeta$    | STR C5   | 161.58      | 981.87          | 980.88            | 0.61       | 36.00         | 0.012       | 56.55         | 60.96      | 8.62     | 0.15                         | 999.54                    | 987.02       | 0.46          | 0.76    | 5                    |
|            | STR C6   | 91.45       | 995.50          | 994.13            | 1.50       | 18.00         | 0.012       | 13.92         | 4.64       | 4.65     | 0.15                         | 1001.12                   | 996.33       | 0.5           | 0.72    | 5                    |



















TS\MULTI-FAMILY\4024 SUMMIT SQUARE 3\PERMIT SET 90% CDS\PLANS\01\_SITE PLANS\C-0700 WATER















| No.<br>No.<br>No.<br>No.<br>No.<br>No.<br>No.<br>No.<br>No.<br>No.