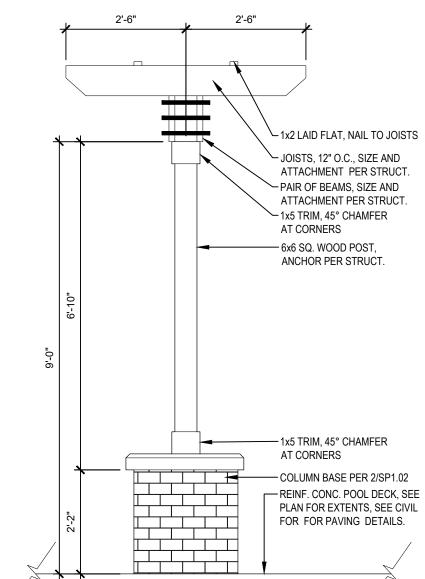

L ENGINEER GRADING PLAN. 5. REPORT ANY DISCREPANCIES OR MISSING INFORMATION IMMEDIATELY TO THE LANDSCAPE ARCHITECT. DO
- NOT WILLFULLY PROCEED WITH CONSTRUCTION AS DESIGNED WHERE IT IS FOUND THAT KNOWN DISCREPANCIES EXIST. THE CONTRACTOR SHALL ASSUME FULL RESPONSIBILITY FOR ALL NECESSARY REVISIONS DUE TO FAILURE TO GIVE SUCH NOTIFICATION.
- 6. ALL WOOD MEMBERS TO BE TREATED LUMBER, STAINED OR PAINTED PER SPECS., COLOR AS SELECTED BY OWNER.
- 7. ALL FLATWORK CONCRETE TO BE PER CIVIL ENGINEER SPECS. 8. ALL VENEER MATERIALS ARE TO BE INSTALLED PER MANUFACTURER SPECS ACCORDING TO THE SUBSTRATE
- ON WHICH THEY ARE APPLIED. THIS INCLUDES ALL WATERPROOFING AND FLASHING NEEDS. 9. ALL CAST STONE TO BE SUBMITTAL AS SHOP DRAWING FOR APPROVAL. SILICONE SEAL ALL JOINTS, COLOR TO MATCH CAST STONE.













41 56 0

.831.1 .831.1 RCH.CO

913. 913. SPJAR

Ц

ы v ш v

# SITE NOTES

- 1. UNLESS NOTED OTHERWISE IN THE PLANS & DETAILS, NEAT EXCAVATE ALL FOOTINGS INTO 2000 PSF (MIN.)
- SOIL (FIELD VERIFY). 3000 PSI CONC. (+/- 4" SLUMP). 2. ALL EXPANSION JOINTS (EJ) TO HAVE SELF LEVELING CAULK OVER FELT TO SEAL - COLOR TO MATCH
- ADJACENT PAVING. 3. VERIFY ALL STRUCTURAL INFORMATION WITH STRUCTURAL ENGINEER. INCLUDING, BUT NOT LIMITED TO. WOOD MEMBER SIZES, ALL ANCHORING CONDITIONS, AND FOOTING/FOUNDATION SIZE AND REINFORCEMENT.
- 4. VERIFY ANY NOTED ELEVATIONS AGAINST CIVIL ENGINEER GRADING PLAN. 5. REPORT ANY DISCREPANCIES OR MISSING INFORMATION IMMEDIATELY TO THE LANDSCAPE ARCHITECT. DO NOT WILLFULLY PROCEED WITH CONSTRUCTION AS DESIGNED WHERE IT IS FOUND THAT KNOWN
- DISCREPANCIES EXIST.