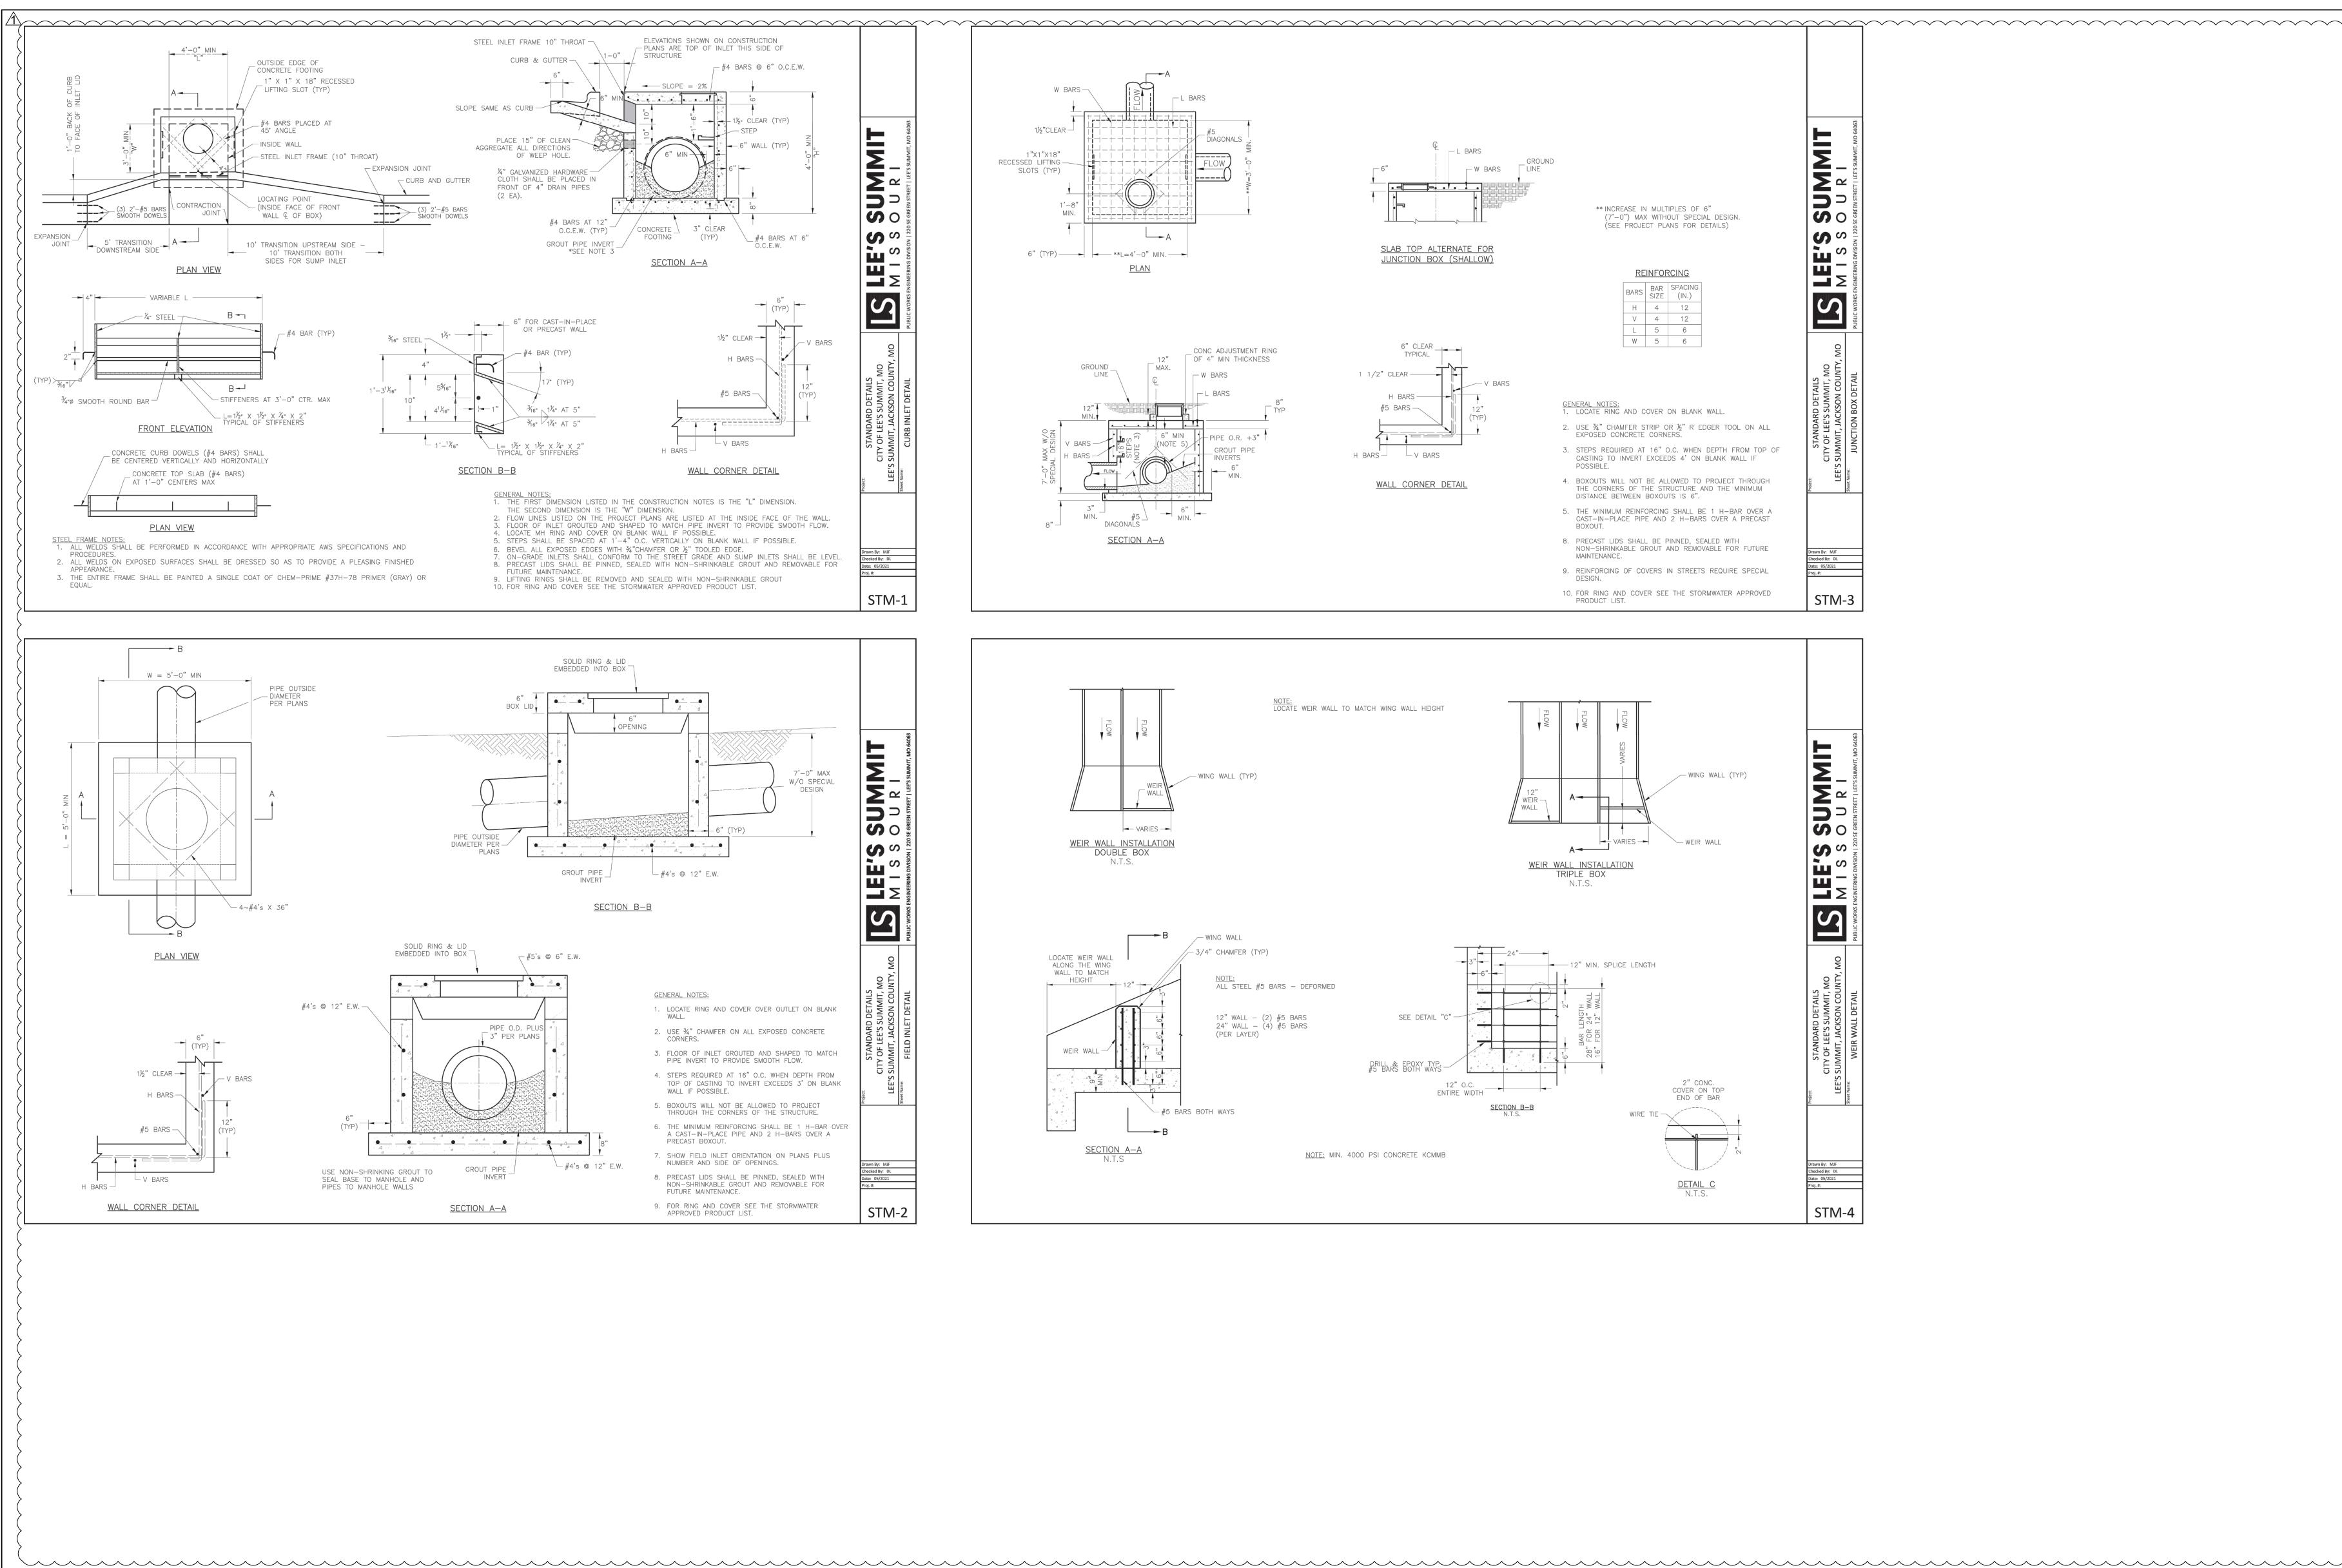

|                       |  |











S\MULTI-FAMILY\4024 SUMMIT SQUARE 3\PERMIT SET 90% CDS\PLANS\01\_SITE PLANS\C-2000 DET.











|     | PLANT SCHE      | EDULE       | Ξ                                                                |             |           |
|-----|-----------------|-------------|------------------------------------------------------------------|-------------|-----------|
|     | DECIDUOUS TREES | CODE        | BOTANICAL / COMMON NAME                                          | SIZE        |           |
| ~~~ |                 | AO          | Acer rubrum 'October Glory' / October Glory Red Maple            | 2" Cal.     | B&B       |
| < l |                 | MS          | Malus x 'Spring Snow' / Spring Snow Crabapple                    | 1.5" Cal.   | B&B       |
|     |                 | QM