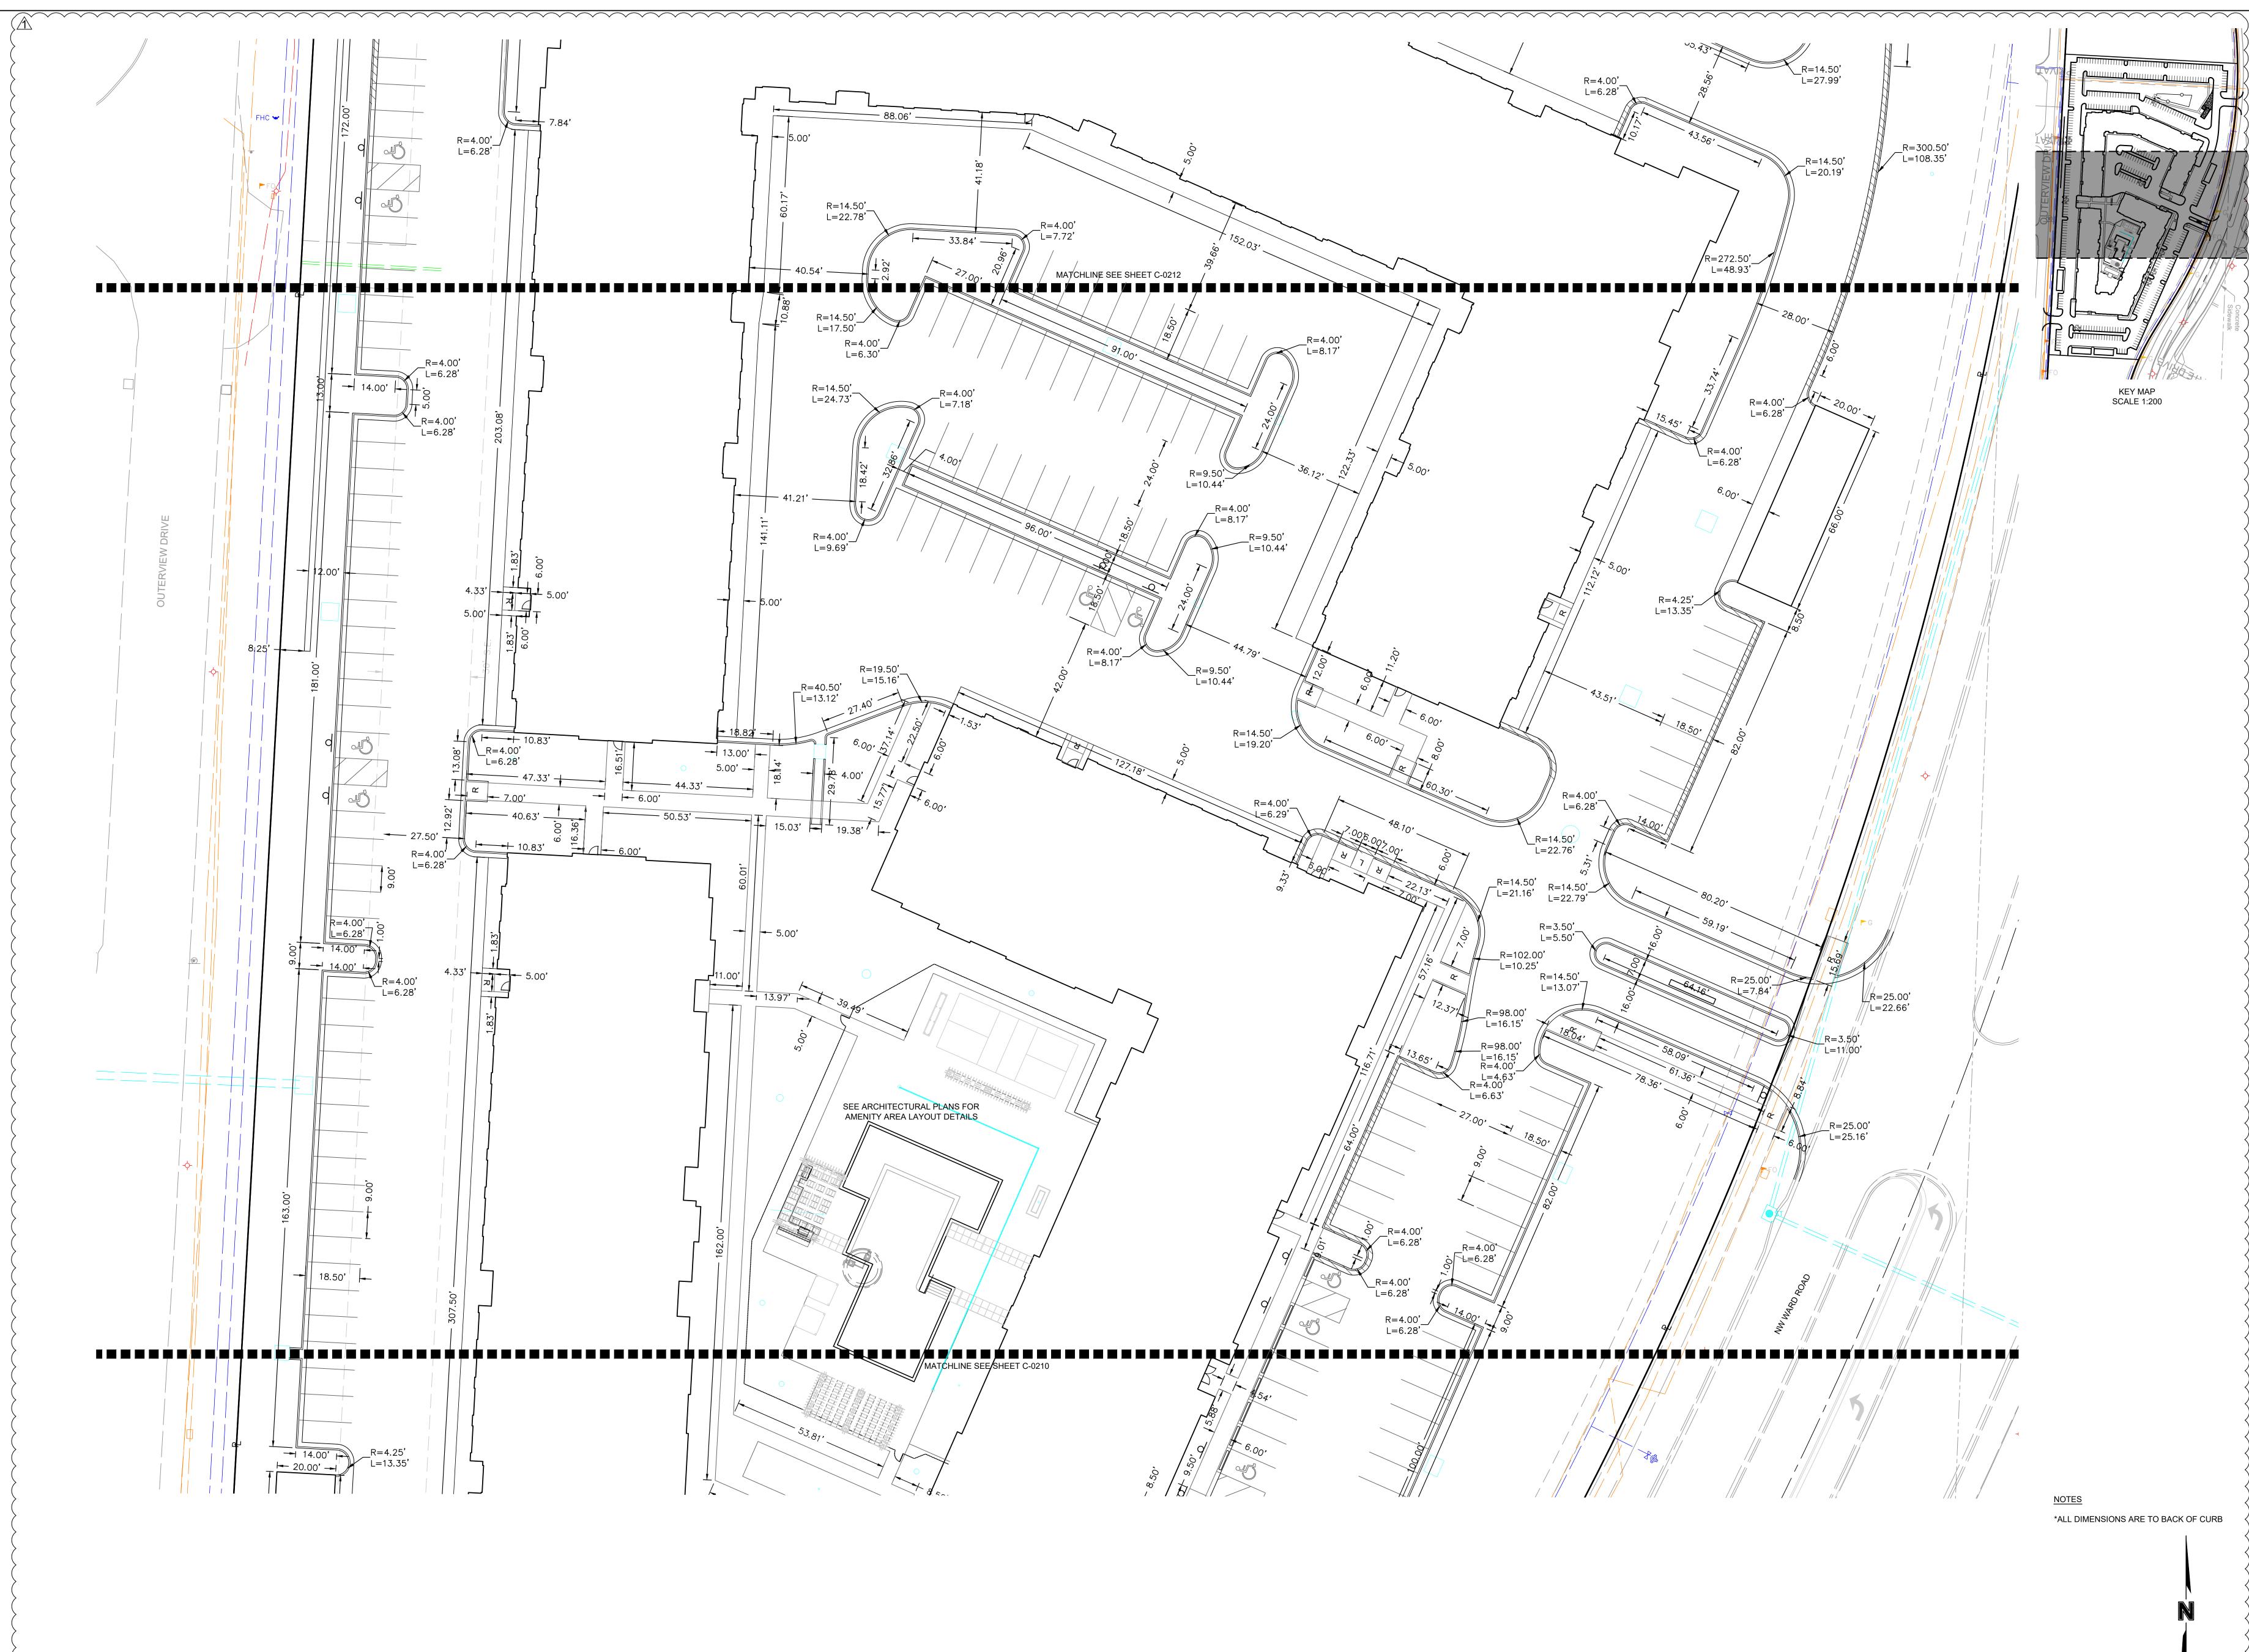

# **PROPERTY DESCRIPTION:**

SCALE 1:300

AN 11.830 ACRE PORTION OF LOT 10, SUMMIT FAIR, SECOND PLAT, LOTS 8, 10-14 AND TRACT C, A SUBDIVISION IN LEE'S SUMMIT, JACKSON COUNTY, MISSOURI, BEING MORE PARTICULARLY DESCRIBED AS FOLLOWS: BEGINNING AT A POINT ON THE WEST LINE OF SAID LOT 10 BEING NORTH 3° 08' 10" EAST, A DISTANCE OF 457.59 FEET FROM A 1/2" IRON BAR FOUND AT THE SOUTHEAST CORNER THEREOF;

THENCE NORTH 3° 08' 10" EAST, A DISTANCE OF 1025.00 FEET ALONG SAID WEST LINE; THENCE, DEPARTING SAID LINE AT RIGHT ANGLES, SOUTH 86° 51' 50" EAST, A DISTANCE OF 587.85 FEET TO THE EAST LINE OF SAID LOT 10;

THENCE SOUTHERLY ALONG THE EAST LINE OF LOT 10, ON A CURVE TO THE RIGHT 848.89 FEET, SAID CURVE HAVING A RADIUS OF 1514.91 FEET, CENTRAL ANGLE OF 32° 06' 23" AND A CHORD BEARING SOUTH 15° 21' 15" WEST FOR 837.83 FEET; THENCE SOUTH 31° 24' 27" WEST ALONG THE EAST LINE OF LOT 10, A DISTANCE OF 132.80 FEET TO A POINT OF CURVATURE;

THENCE SOUTHERLY ALONG THE EAST LINE OF LOT 10, ON A CURVE TO THE LEFT 98.13 FEET, SAID CURVE HAVING A RADIUS OF 760.00 FEET, CENTRAL ANGLE OF 7° 23' 53" AND A CHORD BEARING SOUTH 27° 42' 30" WEST FOR 98.06 FEET; THENCE, DEPARTING SAID EAST LINE, NORTH 86° 51' 50" WEST, A DISTANCE OF 306.85 FEET TO THE POINT OF BEGINNING.

NOTE: ALL BEARINGS HEREIN ARE BASED ON MISSOURI STATE PLANE GRID NORTH, WEST ZONE, NAD 83 (NSRS 2011) AS OBSERVED BY TOBIN ROBERTS, MORLS 2001015269 IN JANUARY OF 2022 AT WHICH POINT 5/8" IRON BARS WITH ID CAPS WERE SET AT ALL CORNERS.