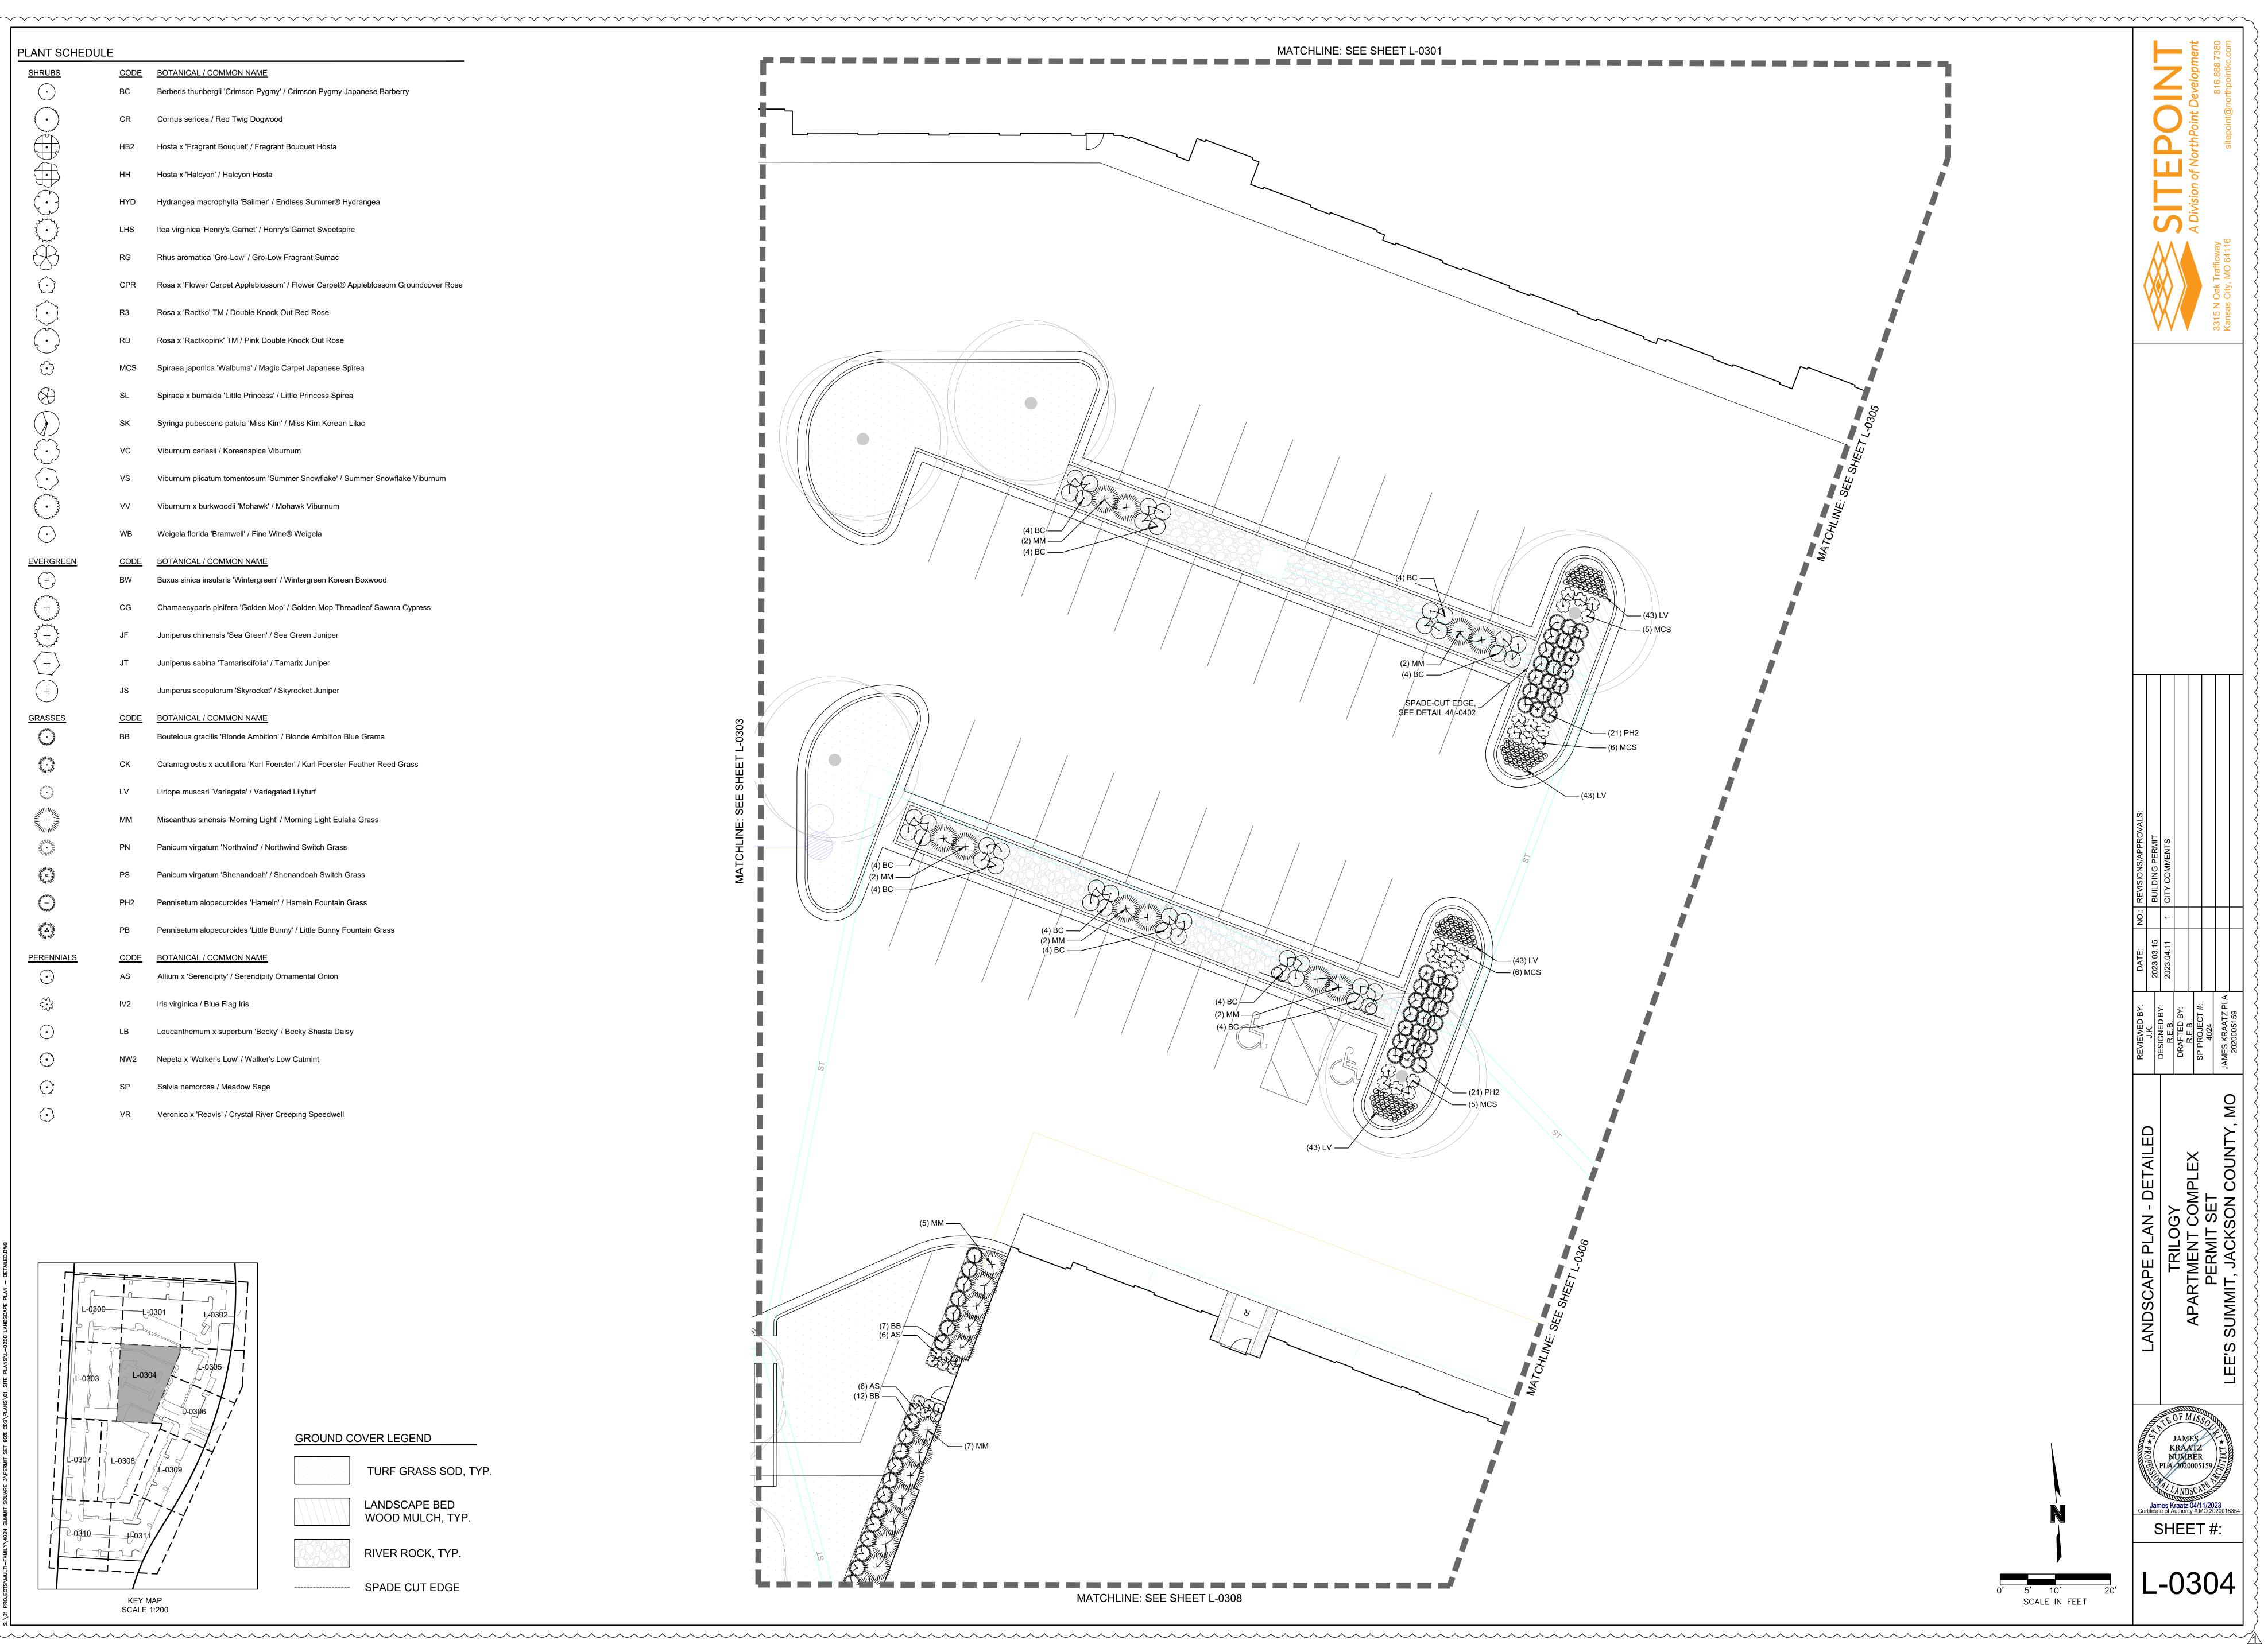

| VR   | Veronica x 'Reavis' / Crystal River Creeping Speedwell                             |
| $\checkmark$                                                                                                                                                                                                                                                                                                                                                                                                                                                                    |      |                                                                                    |



LANDSCAPE BED WOOD MULCH, TYP.

TURF GRASS SOD, TYP.

RIVER ROCK, TYP.

SPADE CUT EDGE \_\_\_\_\_





|                                       | <i></i>           |                                                                                              |     |
|---------------------------------------|-------------------|----------------------------------------------------------------------------------------------|-----|
| SHRUBS                                |                   | BOTANICAL / COMMON NAME                                                                      |     |
| ····                                  | BC                | Berberis thunbergii 'Crimson Pygmy' / Crimson Pygmy Japanese Barberry                        |     |
| $(\cdot)$                             | CR                | Cornus sericea / Red Twig Dogwood