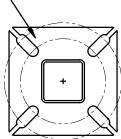

4" POLE, 24" BASE DETAIL

- 8" - 11" DIA. SLOTTED BOLT HOLE CIRCLE

4" BASE PLATE DETAIL

10-1/8" SQ. X 3/4" THK.

<u>SHEET #</u> E8.1 <u>DATE</u>: 05/31/22

DRAWN BY: SCALE:

JDH NTS 24" POLE BASE DETAIL FOR: LIVING FAITH CHURCH 1121 SW Hook Rd, Lee's Summit, MO 64082