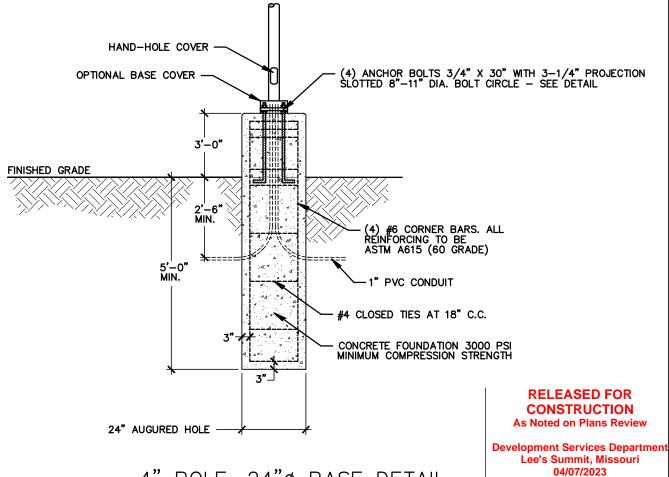

4" POLE, 24" BASE DETAIL

- 8" - 11" DIA. SLOTTED BOLT HOLE CIRCLE

4" BASE PLATE DETAIL

10-1/8" SQ. X 3/4" THK.

<u>SHEET #</u> E8.1 <u>DATE</u>: 05/31/22

DRAWN BY: SCALE:

JDH NTS 24" POLE BASE DETAIL FOR: LIVING FAITH CHURCH 1121 SW Hook Rd, Lee's Summit, MO 64082