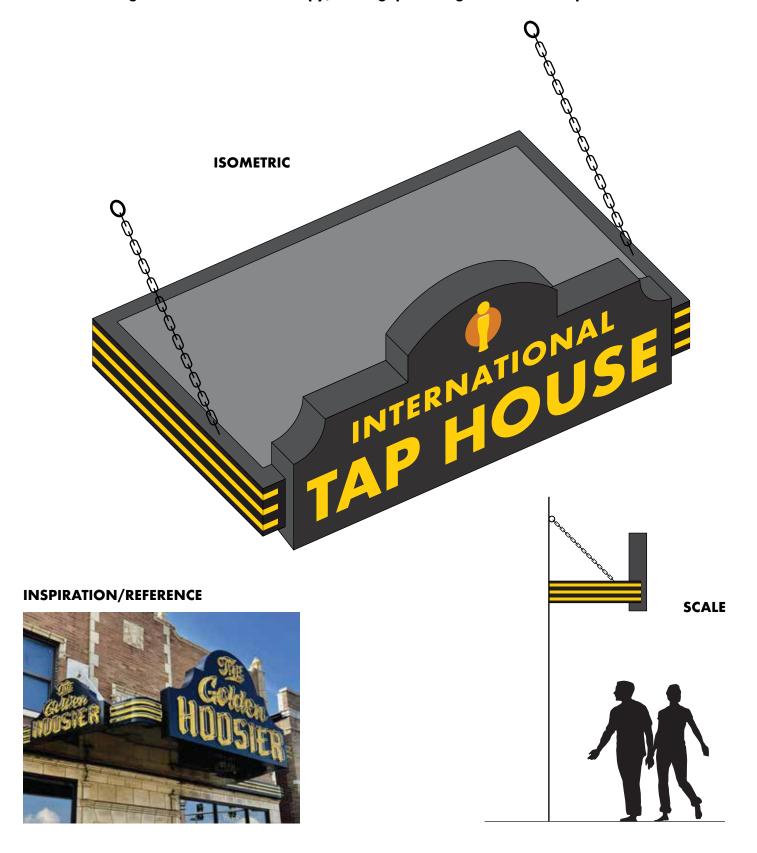

SIGN DESIGN: Stunning neon sign/canopy entrance. Sign is integrated into canopy structure. Combination of powerdercoated and painted elements. All-aluminum construction.

Sign Sq. Ft. 15 sq. ft.

#### **PROFILE**

Cost: \$9,500.00 (Client responsible for electrical connection to sign)

All illustrations, concepts and descriptions are the property of Fossil Forge ©

SIGN DESIGN: Sign will also act as a canopy/awning, providing some weather protection.