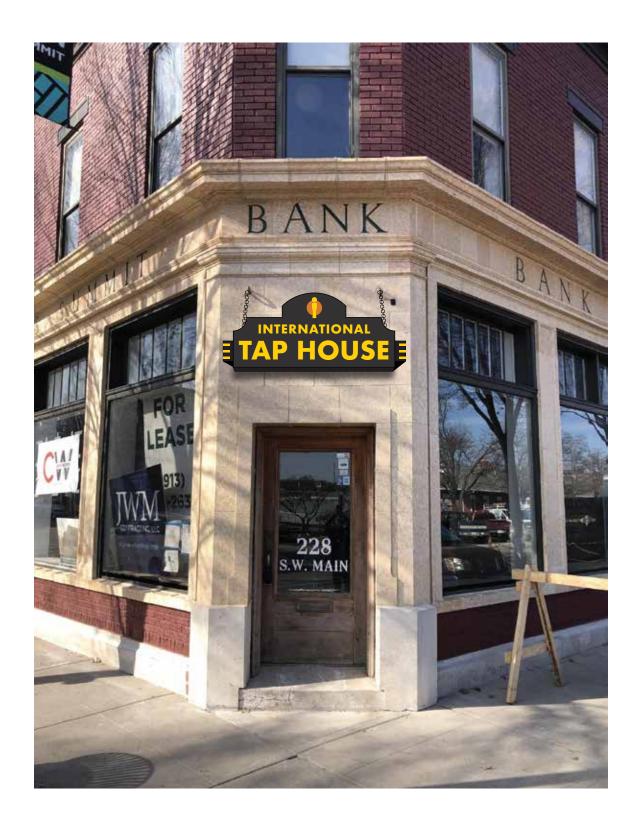

All illustrations, concepts and descriptions are the property of Fossil Forge ©

SIGN LOCATION: Sign will be placed above main entrance.

All illustrations, concepts and descriptions are the property of Fossil Forge  $\ensuremath{\mathbb{C}}$ 

BUILDING LOCATION: 228 SW Main St., Lee's Summit, MO 64063

**BUILDING NAME: International Tap House** 

All illustrations, concepts and descriptions are the property of Fossil Forge  $\ensuremath{\mathbb{G}}$ 

### BUILDING DIMENSIONS/SIGN LOCATION: 228 SW Main St., Lee's Summit, MO 64063

Sign Sq. Ft. 15 sq. ft.

East facade: 540 sq. feet

South facade: 384 sq. feet

Corner facade: 72 sq. feet