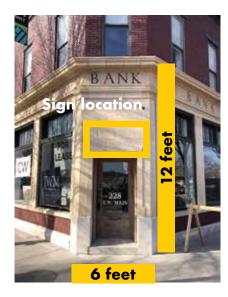

All illustrations, concepts and descriptions are the property of Fossil Forge ©

SIGN LOCATION: Sign will be placed above main entrance.

All illustrations, concepts and descriptions are the property of Fossil Forge  $\ensuremath{\mathbb{C}}$ 

### BUILDING DIMENSIONS/SIGN LOCATION: 228 SW Main St., Lee's Summit, MO 64063

Sign Sq. Ft. 15 sq. ft.

East facade: 540 sq. feet

South facade: 384 sq. feet

Corner facade: 72 sq. feet