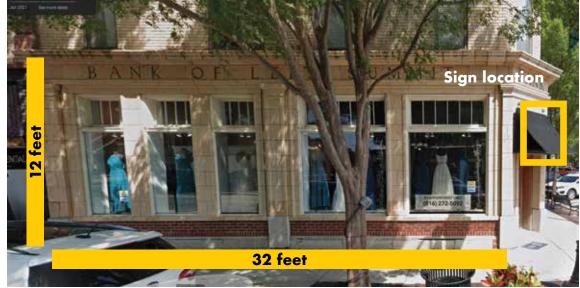

### BUILDING DIMENSIONS/SIGN LOCATION: 228 SW Main St., Lee's Summit, MO 64063

Sign Sq. Ft. 15 sq. ft.

East facade: 540 sq. feet

South facade: 384 sq. feet

Corner facade: 72 sq. feet