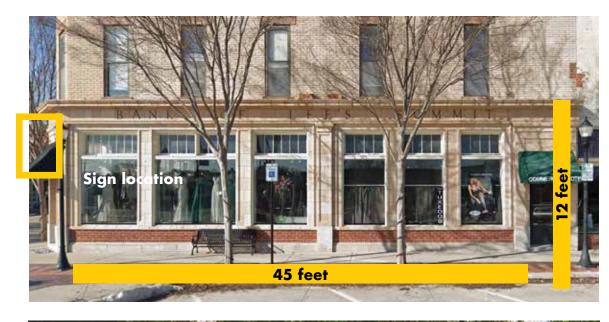

### BUILDING DIMENSIONS/SIGN LOCATION: 228 SW Main St., Lee's Summit, MO 64063

Sign Sq. Ft. 15 sq. ft.

East facade: 540 sq. feet

South facade: 384 sq. feet

Corner facade: 72 sq. feet