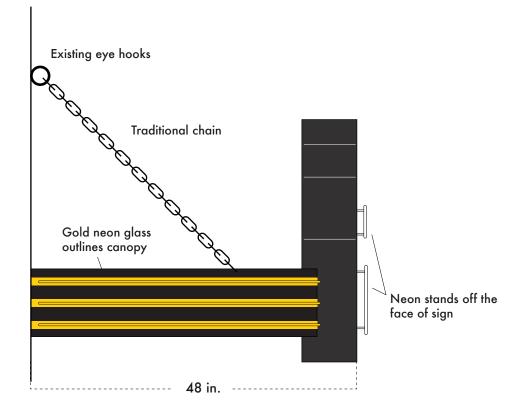

#### **PROFILE**

Cost: \$9,500.00 (Client responsible for electrical connection to sign)

All illustrations, concepts and descriptions are the property of Fossil Forge ©

SIGN DESIGN: Sign will also act as a canopy/awning, providing some weather protection.