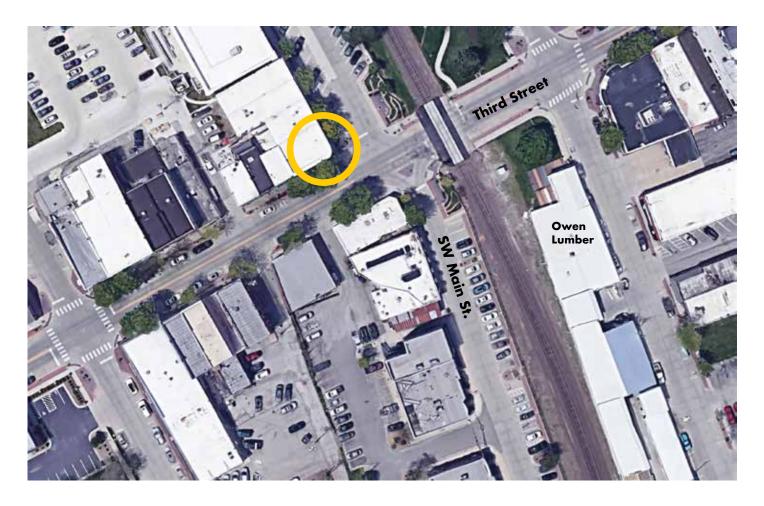

BUILDING LOCATION: 228 SW Main St., Lee's Summit, MO 64063

**BUILDING NAME: International Tap House** 

All illustrations, concepts and descriptions are the property of Fossil Forge  $\ensuremath{\mathbb{G}}$ 