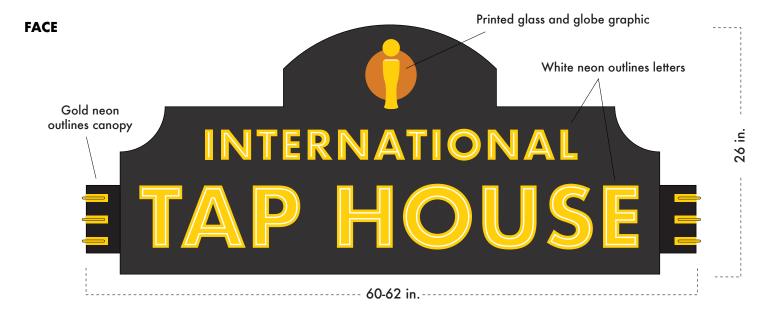

SIGN DESIGN: Stunning neon sign/canopy entrance. Sign is integrated into canopy structure. Combination of powerdercoated and painted elements. All-aluminum construction.

Sign Sq. Ft. 15 sq. ft.

#### **PROFILE**

Cost: \$9,500.00 (Client responsible for electrical connection to sign)

All illustrations, concepts and descriptions are the property of Fossil Forge ©

SIGN DESIGN: Sign will also act as a canopy/awning, providing some weather protection.