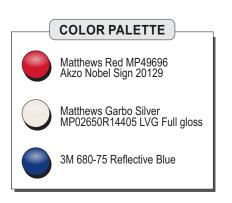

## **SS1ng - Informational Regulatory**

2.9 square feet

.125 pan formed aluminum w/ 1" return; Weld & grind smooth at corners **BACKER:** 

Pre-drilled holes in face of backer to accept studs from sign face

Painted Red - semi gloss finish

FACE: .125 aluminum sign face painted Garbo Silver - semi gloss finish

Threaded rods welded to backside to bolt into 1" deep backer

COPY: 3M Reflective blue vinyl; Typeface - Franklin Gothic Demi Condensed