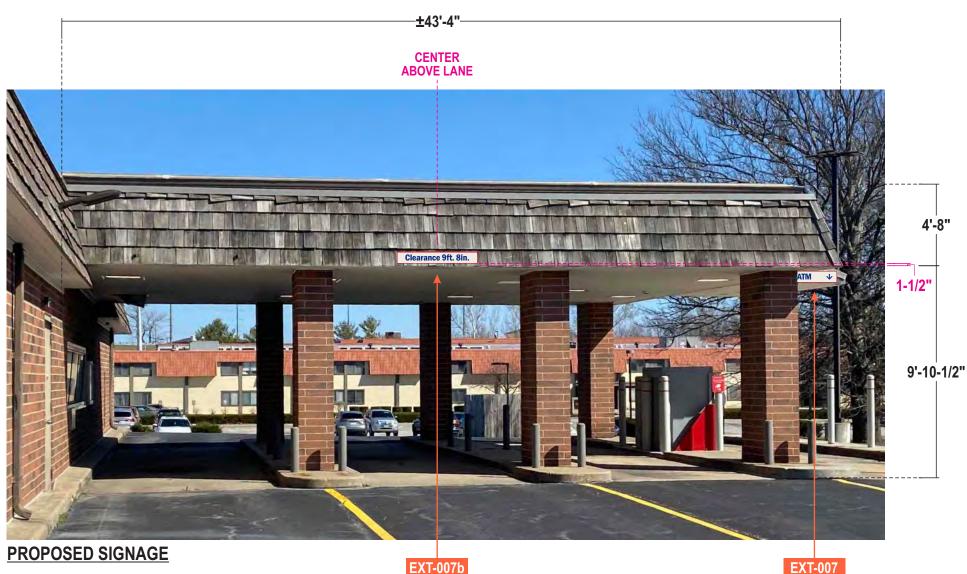

## **SS1ng - Informational Regulatory**

2.9 square feet

.125 pan formed aluminum w/ 1" return; Weld & grind smooth at corners **BACKER:** 

Pre-drilled holes in face of backer to accept studs from sign face

Painted Red - semi gloss finish

FACE: .125 aluminum sign face painted Garbo Silver - semi gloss finish

Threaded rods welded to backside to bolt into 1" deep backer

COPY: 3M Reflective blue vinyl; Typeface - Franklin Gothic Demi Condensed

WALL To be provided from survey **MATERIAL:** 

Backer to have 3/4" x 1-1/2" alum. mounting angles top & bottom installed **INSTALL:** 

> to backer using SS c/s flat head screws thru returns Attach flush to wall surface; Lag into blocking

**QUANTITY:** (1) One canopy sign required

Patch and repair existing wall surface to like new condition. For brick or stone walls fill holes with matching silicone. Repaint to match existing color finish. Measure and verify clearance height prior to fabrication - deduct 2" from actual height for sign copy. Field verify dimensions of the sign & surrounding space shown in the proposed image. If the field verification indicates that the sign will not fit, an IFR should be submitted for modification by Monigle Associates prior to any manufacturing.