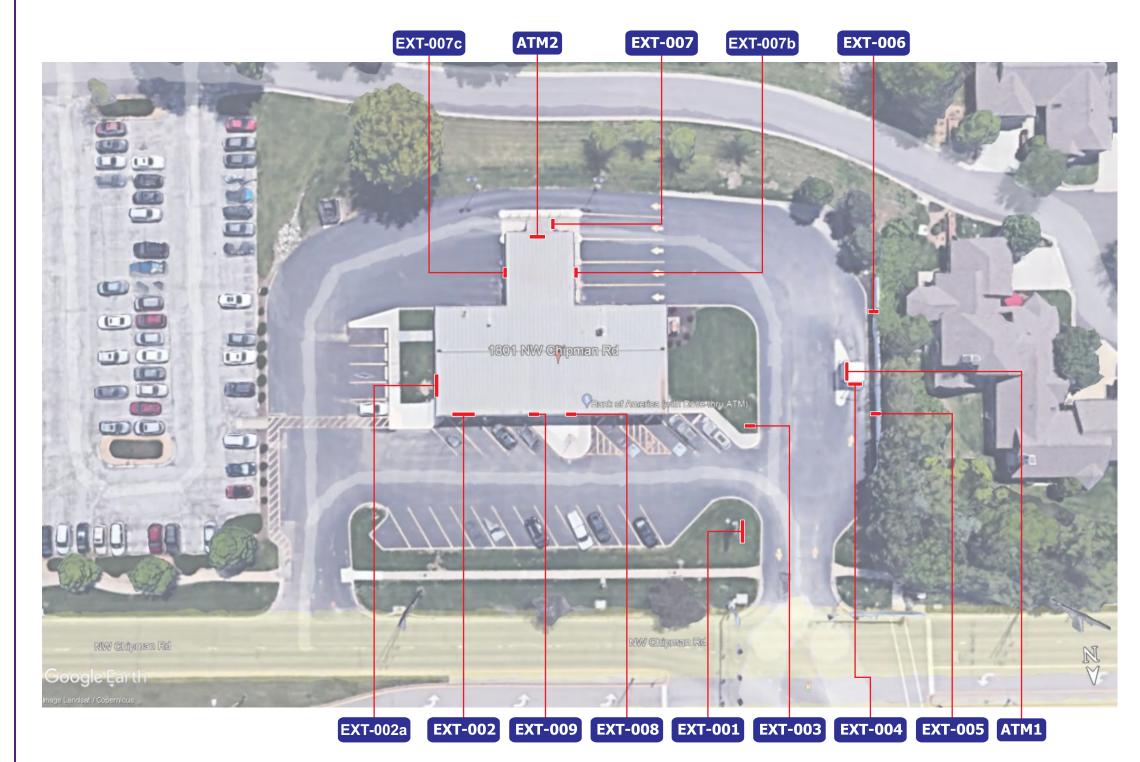

## **SITE OVERVIEW**

| Proposed Sign Schedule |                                                   |     |        |  |  |  |  |  |
|------------------------|---------------------------------------------------|-----|--------|--|--|--|--|--|
| Item                   | Description                                       | Qty | Page # |  |  |  |  |  |
| EXT-001                | A3ng - D/F Illuminated Pylon                      | 1   | 3-4    |  |  |  |  |  |
| EXT-002                | C3ng - Illuminated Channel Letters on Backer      | 1   | 5,7    |  |  |  |  |  |
| EXT-002a               | C3ng - Illuminated Channel Letters on Backer      | 1   | 6,7    |  |  |  |  |  |
| EXT-003                | P1ng - D/F Directional                            | 1   | 8      |  |  |  |  |  |
| EXT-004                | SS1ng - Informational Regulatory (Clearance Sign) | 1   | 9      |  |  |  |  |  |
| EXT-005                | Pole Regulatory Sign - DOT No Parking             | 1   | 10     |  |  |  |  |  |
| EXT-006                | Pole Regulatory Sign - DOT No Parking             | 1   | 10     |  |  |  |  |  |
| EXT-007                | SS3ng - Directional Regulatory (Drive-thru ATM)   | 1   | 12     |  |  |  |  |  |
| EXT-007a               | Electronic Canopy Sign Removal - By Others        | 3   | 13     |  |  |  |  |  |
| EXT-007b               | SS1ng - Informational Regulatory (Clearance Sign) | 1   | 14     |  |  |  |  |  |
| EXT-007c               | SS3ng - Directional Regulatory (Drive-thru ATM)   | 1   | 16     |  |  |  |  |  |
| EXT-008                | Entrance Graphics - Retail Center Hours Plaque    | 1   | 17     |  |  |  |  |  |
| EXT-008a               | Vinyl Decal Removal                               | 1   | 18     |  |  |  |  |  |
| EXT-009                | RW1ng - Regulatory Wall Plaque - No Skateboarding | 1   | 19     |  |  |  |  |  |
| ATM 1                  | ATM Surround - By Others                          | 1   | 20     |  |  |  |  |  |
| ATM 2                  | Drive-Up ATM - Leave As Is                        | 1   | 21     |  |  |  |  |  |
| ATM 3                  | Walk-Up ATM - Leave As Is                         | 1   | 22     |  |  |  |  |  |