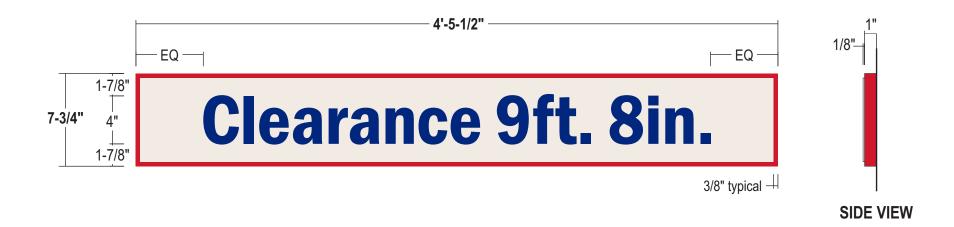

## **SS1ng - Informational Regulatory**

2.9 square feet

.125 pan formed aluminum w/ 1" return; Weld & grind smooth at corners **BACKER:** 

Pre-drilled holes in face of backer to accept studs from sign face

Painted Red - semi gloss finish

FACE: .125 aluminum sign face painted Garbo Silver - semi gloss finish

Threaded rods welded to backside to bolt into 1" deep backer

COPY: 3M Reflective blue vinyl; Typeface - Franklin Gothic Demi Condensed