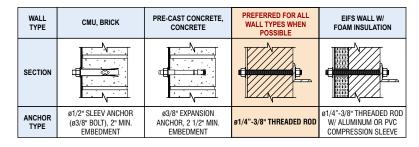

WALL To be provided from survey **MATERIAL:** 

Backer to have 3/4" x 1-1/2" alum. mounting angles top & bottom installed **INSTALL:** 

> to backer using SS c/s flat head screws thru returns Attach flush to wall surface; Lag into blocking