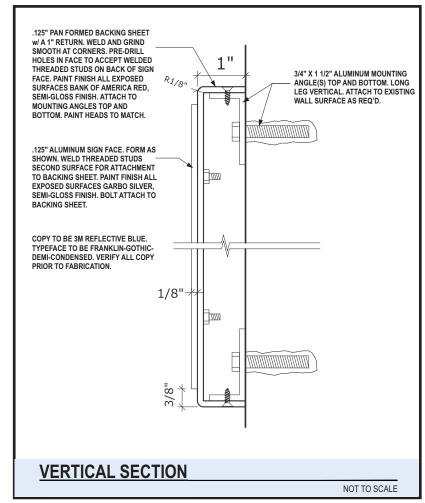

## **SS1ng - Informational Regulatory**

2.9 square feet

.125 pan formed aluminum w/ 1" return; Weld & grind smooth at corners **BACKER:** 

Pre-drilled holes in face of backer to accept studs from sign face

Painted Red - semi gloss finish

FACE: .125 aluminum sign face painted Garbo Silver - semi gloss finish

Threaded rods welded to backside to bolt into 1" deep backer

COPY: 3M Reflective blue vinyl; Typeface - Franklin Gothic Demi Condensed

WALL To be provided from survey **MATERIAL:** 

Backer to have 3/4" x 1-1/2" alum. mounting angles top & bottom installed **INSTALL:** 

> to backer using SS c/s flat head screws thru returns Attach flush to wall surface; Lag into blocking