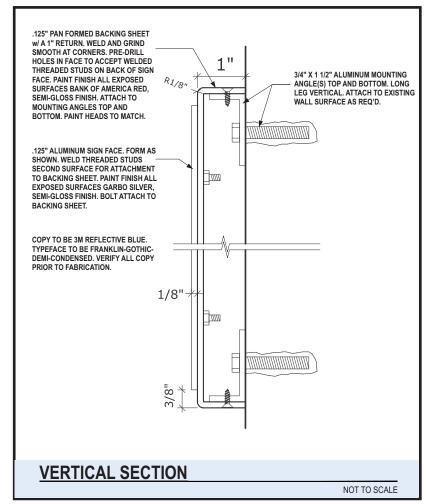

#### SS2ng - Directional Regulatory

2.9 square feet

**BACKER:** .125 pan formed aluminum w/ 1" return; Weld & grind smooth at corners

Pre-drilled holes in face of backer to accept studs from sign face

Painted Red - semi gloss finish

FACE: .125 aluminum sign face painted Garbo Silver - semi gloss finish

Threaded rods welded to backside to bolt into 1" deep backer

COPY: 3M Reflective blue vinyl; Typeface - Franklin Gothic Demi Condensed

WALL To be provided from survey **MATERIAL:** 

Backer to have 3/4" x 1-1/2" alum. mounting angles top & bottom installed **INSTALL**:

> to backer using SS c/s flat head screws thru returns Attach flush to wall surface; Lag into blocking