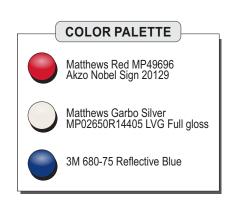

#### SS2ng - Directional Regulatory

2.9 square feet

**BACKER:** .125 pan formed aluminum w/ 1" return; Weld & grind smooth at corners

Pre-drilled holes in face of backer to accept studs from sign face

Painted Red - semi gloss finish

FACE: .125 aluminum sign face painted Garbo Silver - semi gloss finish

Threaded rods welded to backside to bolt into 1" deep backer

COPY: 3M Reflective blue vinyl; Typeface - Franklin Gothic Demi Condensed