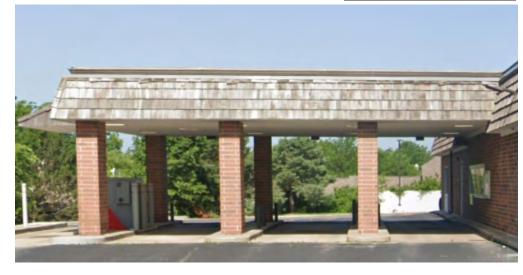

**DRIVE-THRU EXIT ELEVATION EXISTING CONDITIONS** Scale: 3/16"=1'-0"

**PROPOSED SIGNAGE** 

EXT-007c

#### EXT-007c SMALL S- TYPE REGULATORY DIRECTIONAL/ INFORMATIONAL SIGNS

Scale: 1-1/2"=1'-0"

**QUANTITY:** (1) One canopy sign required

Patch and repair existing wall surface to like new condition. For brick or stone walls fill holes with matching silicone. Repaint to match existing color finish. Measure and verify clearance height prior to fabrication - deduct 2" from actual height for sign copy. Field verify dimensions of the sign & surrounding space shown in the proposed image. If the field verification indicates that the sign will not fit, an IFR should be submitted for modification by Monigle Associates prior to any manufacturing.