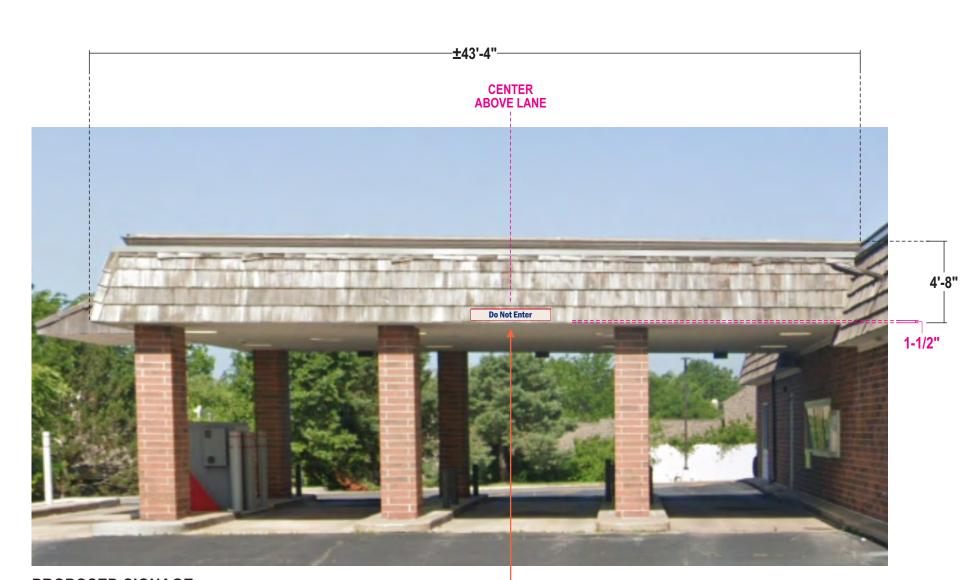

#### SS2ng - Directional Regulatory

2.9 square feet

**BACKER:** .125 pan formed aluminum w/ 1" return; Weld & grind smooth at corners

Pre-drilled holes in face of backer to accept studs from sign face

Painted Red - semi gloss finish

FACE: .125 aluminum sign face painted Garbo Silver - semi gloss finish

Threaded rods welded to backside to bolt into 1" deep backer

COPY: 3M Reflective blue vinyl; Typeface - Franklin Gothic Demi Condensed

WALL To be provided from survey **MATERIAL:** 

Backer to have 3/4" x 1-1/2" alum. mounting angles top & bottom installed **INSTALL**:

> to backer using SS c/s flat head screws thru returns Attach flush to wall surface; Lag into blocking