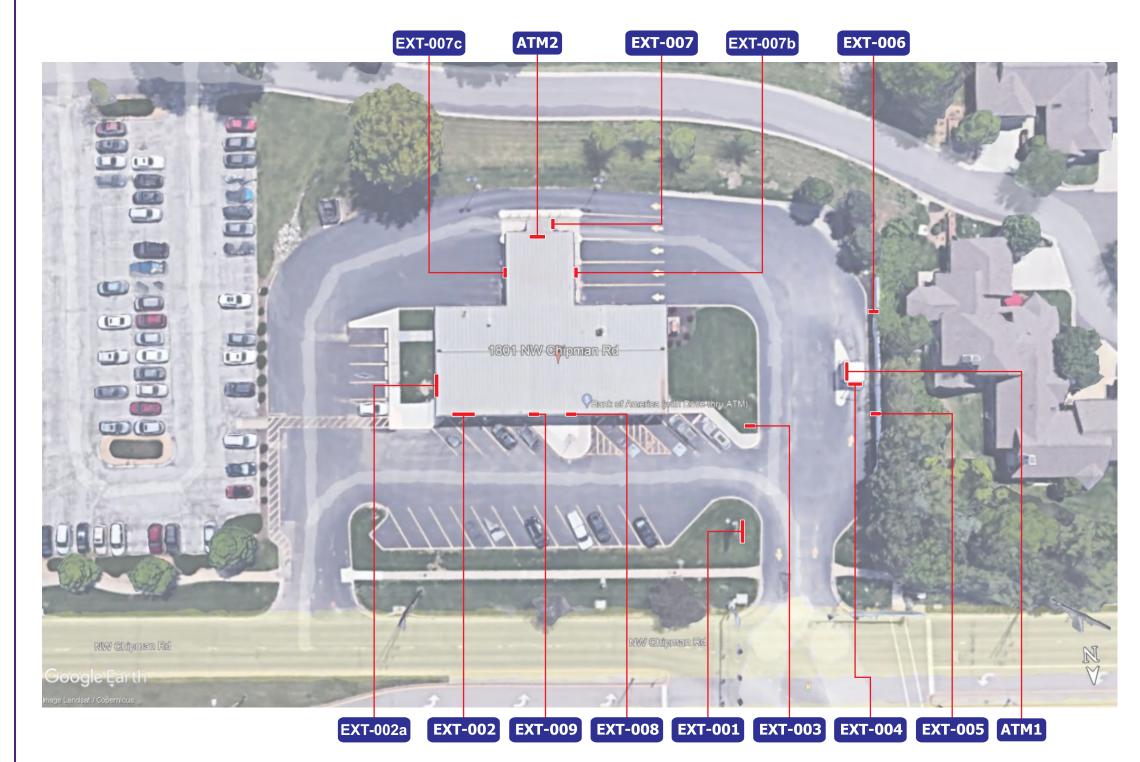

**DRIVE-THRU EXIT ELEVATION EXISTING CONDITIONS** Scale: 3/16"=1'-0"

**PROPOSED SIGNAGE** 

EXT-007c