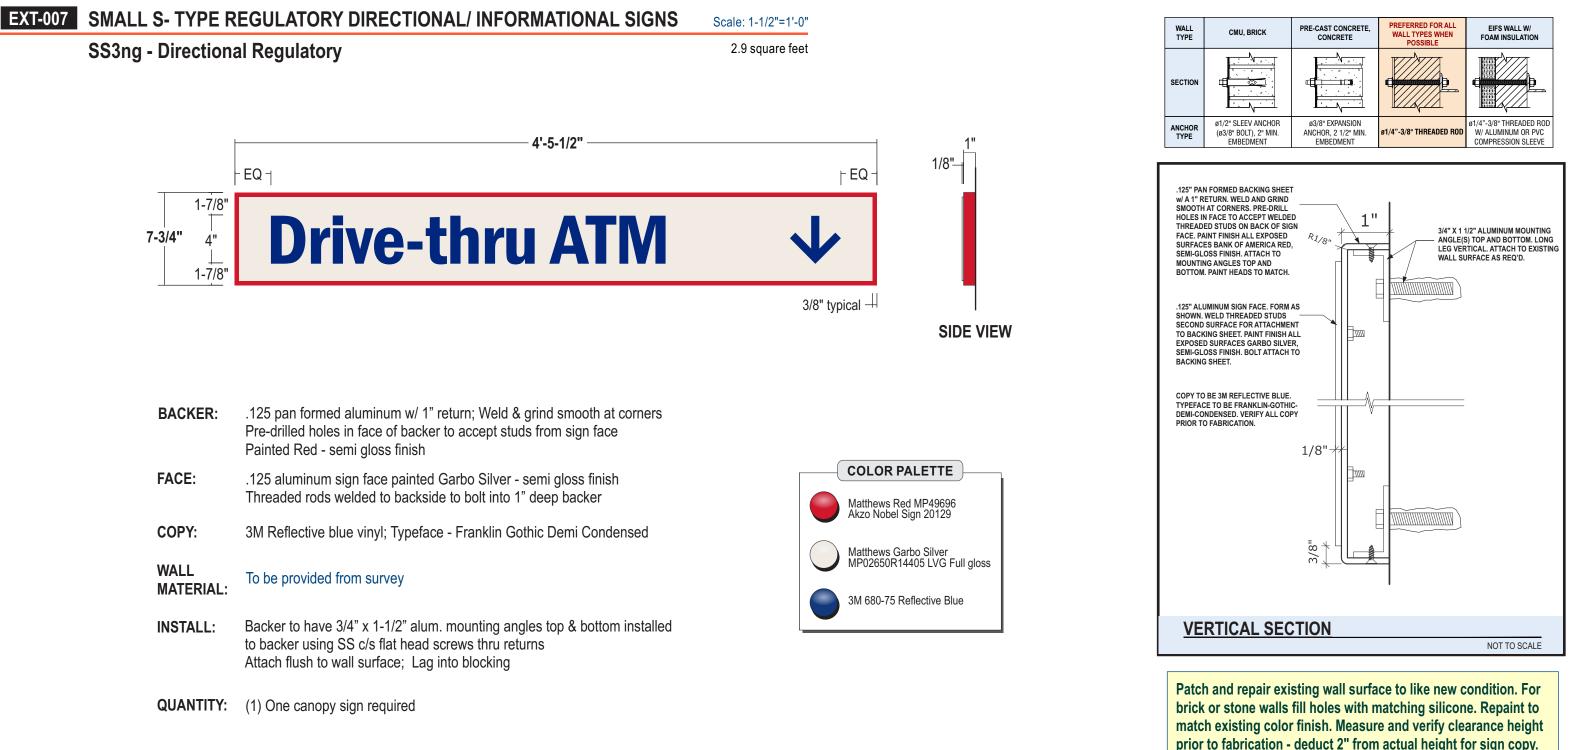

## Proposed Sign Schedule

| Item     | Description                                       | Qty | Page # |
|----------|---------------------------------------------------|-----|--------|
| EXT-001  | A3ng - D/F Illuminated Pylon                      | 1   | 3-4    |
| EXT-002  | C3ng - Illuminated Channel Letters on Backer      | 1   | 5,7    |
| EXT-002a | C3ng - Illuminated Channel Letters on Backer      | 1   | 6,7    |
| EXT-003  | P1ng - D/F Directional                            | 1   | 8      |
| EXT-004  | SS1ng - Informational Regulatory (Clearance Sign) | 1   | 9      |
| EXT-005  | Pole Regulatory Sign - DOT No Parking             | 1   | 10     |
| EXT-006  | Pole Regulatory Sign - DOT No Parking             | 1   | 10     |
| EXT-007  | SS3ng - Directional Regulatory (Drive-thru ATM)   | 1   | 12     |
| EXT-007a | Electronic Canopy Sign Removal - By Others        | 3   | 13     |
| EXT-007b | SS1ng - Informational Regulatory (Clearance Sign) | 1   | 14     |
| EXT-007c | SS3ng - Directional Regulatory (Drive-thru ATM)   | 1   | 16     |
| EXT-008  | Entrance Graphics - Retail Center Hours Plaque    | 1   | 17     |
| EXT-008a | Vinyl Decal Removal                               | 1   | 18     |
| EXT-009  | RW1ng - Regulatory Wall Plaque - No Skateboarding | 1   | 19     |
| ATM 1    | ATM Surround - By Others                          | 1   | 20     |
| ATM 2    | Drive-Up ATM - Leave As Is                        | 1   | 21     |
| ATM 3    | Walk-Up ATM - Leave As Is                         | 1   | 22     |

| Stratus                                                    | CLIENT:<br>BANK OF AMERICA 🊧                            |           |                                                                                    |                                     | Req #     Date/Artist     Description       421950     03/21/23 NS         | Rev # Req #         | Date/Artist   | Description                                        |
|------------------------------------------------------------|---------------------------------------------------------|-----------|------------------------------------------------------------------------------------|-------------------------------------|----------------------------------------------------------------------------|---------------------|---------------|----------------------------------------------------|
|                                                            | ADDRESS: PAGE N<br>1801 NW Chipman Rd<br>Less Summit MO | PAGE NO.: |                                                                                    | PROJECT MANAGER:<br>Paul Fischer    |                                                                            |                     |               |                                                    |
| 8959 Tyler Boulevard<br>Mentor, Ohio 44060<br>888.503.1569 |                                                         | 12        | ELECTRONIC FILE NAME:<br>K:\ACCOUNTS\B\BANK OF AMERI<br>4306_180100_Lees Summit.cd | CA\2023\MO\180100_Lees Summit\<br>r | ARE THE EXCLUSIVE PROPERTY OF STRATUS. THIS MATERIAL SHALL NOT BE USED, DU | IPLICATED, OR OTHER | RWISE REPRODU | ICED WITHOUT THE PRIOR WRITTEN CONSENT OF STRATUS. |

prior to fabrication - deduct 2" from actual height for sign copy. Field verify dimensions of the sign & surrounding space shown in the proposed image. If the field verification indicates that the sign will not fit, an IFR should be submitted for modification by Monigle Associates prior to any manufacturing.