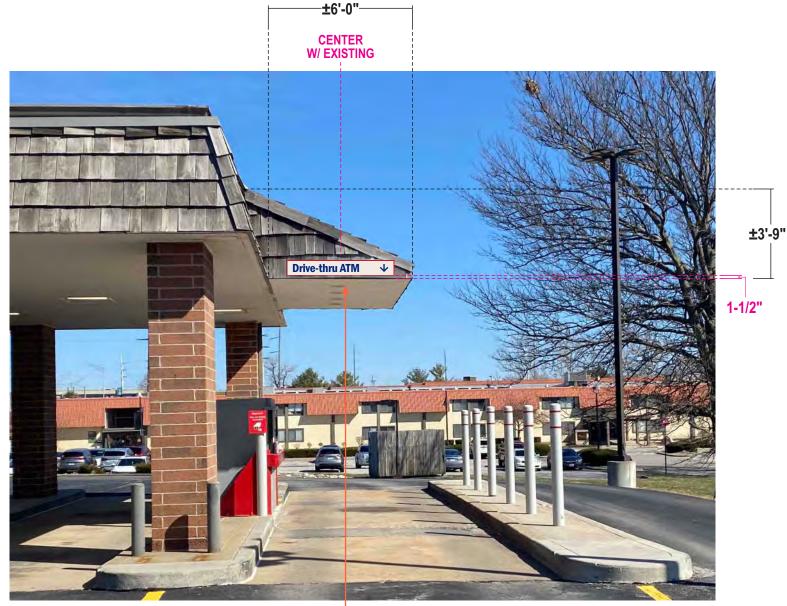

## **CANOPY ELEVATION @ DRIVE-THRU ATM**

Scale: 1/4"=1'-0"

PROPOSED SIGNAGE

EXT-007