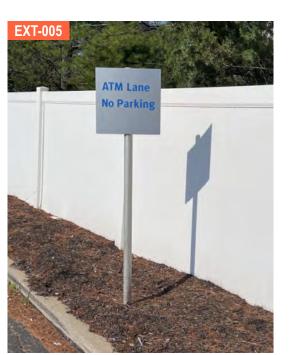

## **EXISTING CONDITIONS**

EXISTING SIGNAGE TO BE REMOVED & REPLACED

PRINTS ARE THE EXCLUSIVE PROPERTY OF STRATUS. THIS MATERIAL SHALL NOT BE USED, DUPLICATED, OR OTHERWISE REPRODUCED WITHOUT THE PRIOR WRITTEN CONSENT OF STRATUS.

**DOT NO PARKING** 

3 square feet

Scale: 1-1/2"=1'-0"

FACE: .080" Aluminum panel with 1-1/2" radius corners -

w/ engineer grade reflective vinyl overlays.

Full color digitally printed graphics to match colors shown **GRAPHICS:** 

POST: 2" x 2" x .25" Aluminum support channel.

Paint finish BOA Red. Satin finish.

**MOUNTING:** Aluminum face panel to be bolted to aluminum support

channel, through face.

Set support channel in concrete foundation as req'd. by code. INSTALL:

No direct earth bury allowed.

**QUANTITY:** (2) Two required