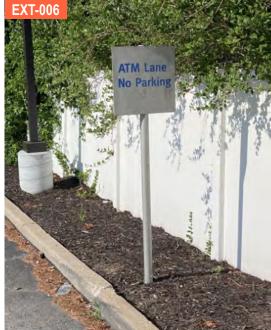

## **EXISTING CONDITIONS**

EXISTING SIGNAGE TO BE REMOVED & REPLACED

PRINTS ARE THE EXCLUSIVE PROPERTY OF STRATUS. THIS MATERIAL SHALL NOT BE USED, DUPLICATED, OR OTHERWISE REPRODUCED WITHOUT THE PRIOR WRITTEN CONSENT OF STRATUS.

**DOT NO PARKING** 

3 square feet

Scale: 1-1/2"=1'-0"

FACE: .080" Aluminum panel with 1-1/2" radius corners -

w/ engineer grade reflective vinyl overlays.

Full color digitally printed graphics to match colors shown **GRAPHICS:** 

POST: 2" x 2" x .25" Aluminum support channel.

Paint finish BOA Red. Satin finish.

**MOUNTING:** Aluminum face panel to be bolted to aluminum support

channel, through face.

Set support channel in concrete foundation as req'd. by code. INSTALL:

No direct earth bury allowed.

**QUANTITY:** (2) Two required