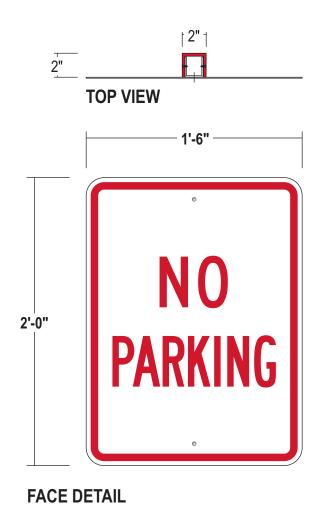

PRINTS ARE THE EXCLUSIVE PROPERTY OF STRATUS. THIS MATERIAL SHALL NOT BE USED, DUPLICATED, OR OTHERWISE REPRODUCED WITHOUT THE PRIOR WRITTEN CONSENT OF STRATUS.

**DOT NO PARKING** 

3 square feet

Scale: 1-1/2"=1'-0"

FACE: .080" Aluminum panel with 1-1/2" radius corners -

w/ engineer grade reflective vinyl overlays.

Full color digitally printed graphics to match colors shown **GRAPHICS:** 

POST: 2" x 2" x .25" Aluminum support channel.

Paint finish BOA Red. Satin finish.

**MOUNTING:** Aluminum face panel to be bolted to aluminum support

channel, through face.

Set support channel in concrete foundation as req'd. by code. INSTALL:

No direct earth bury allowed.

**QUANTITY:** (2) Two required