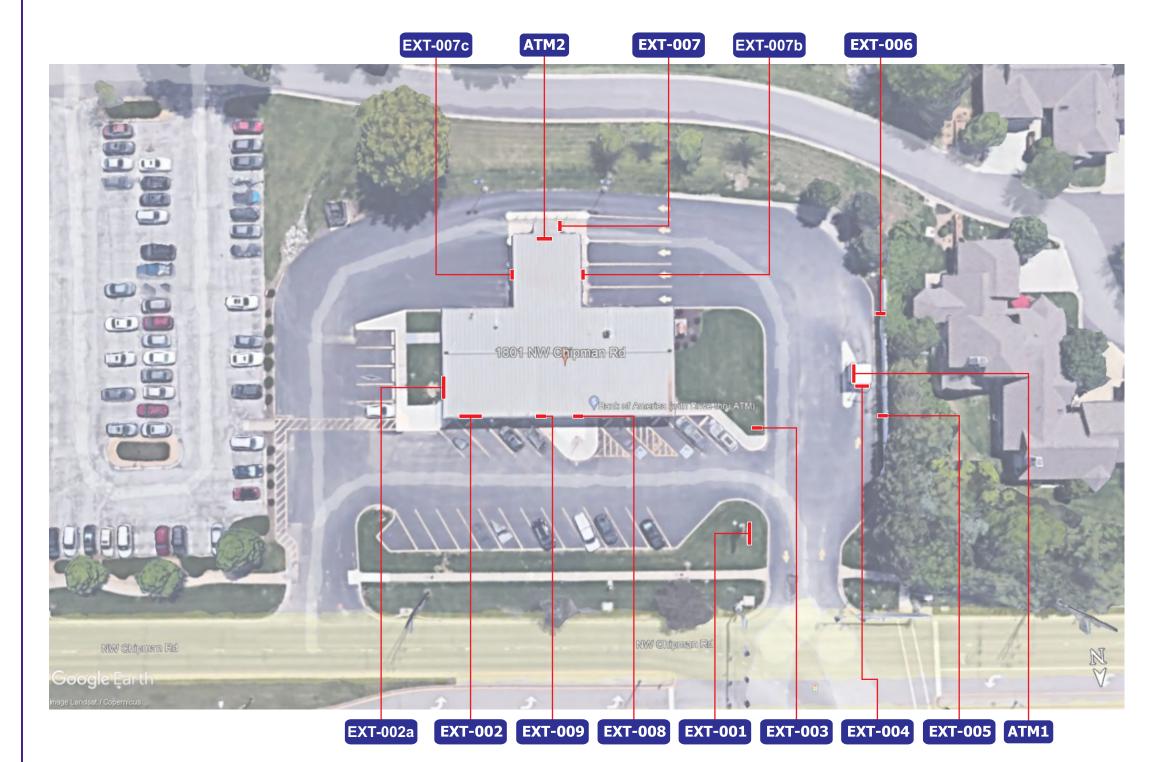

## **SITE OVERVIEW**

| Proposed Sign Schedule |                                                   |     |        |  |  |  |  |
|------------------------|---------------------------------------------------|-----|--------|--|--|--|--|
| Item                   | Description                                       | Qty | Page # |  |  |  |  |
| EXT-001                | A3ng - D/F Illuminated Pylon                      | 1   | 3-4    |  |  |  |  |
| EXT-002                | C3ng - Illuminated Channel Letters on Backer      | 1   | 5,7    |  |  |  |  |
| <b>EXT-002a</b>        | C3ng - Illuminated Channel Letters on Backer      | 1   | 6,7    |  |  |  |  |
| EXT-003                | P1ng - D/F Directional                            | 1   | 8      |  |  |  |  |
| EXT-004                | SS1ng - Informational Regulatory (Clearance Sign) | 1   | 9      |  |  |  |  |
| EXT-005                | Pole Regulatory Sign - DOT No Parking             | 1   | 10     |  |  |  |  |
| EXT-006                | Pole Regulatory Sign - DOT No Parking             | 1   | 10     |  |  |  |  |
| EXT-007                | SS3ng - Directional Regulatory (Drive-thru ATM)   | 1   | 12     |  |  |  |  |
| <b>EXT-007a</b>        | Electronic Canopy Sign Removal - By Others        | 3   | 13     |  |  |  |  |
| EXT-007b               | SS1ng - Informational Regulatory (Clearance Sign) | 1   | 14     |  |  |  |  |
| <b>EXT-007c</b>        | SS3ng - Directional Regulatory (Drive-thru ATM)   | 1   | 16     |  |  |  |  |
| <b>EXT-008</b>         | Entrance Graphics - Retail Center Hours Plaque    | 1   | 17     |  |  |  |  |
| <b>EXT-008a</b>        | Vinyl Decal Removal                               | 1   | 18     |  |  |  |  |
| EXT-009                | RW1ng - Regulatory Wall Plaque - No Skateboarding | 1   | 19     |  |  |  |  |
| ATM 1                  | ATM Surround - By Others                          | 1   | 20     |  |  |  |  |
| ATM 2                  | Drive-Up ATM - Leave As Is                        | 1   | 21     |  |  |  |  |
| ATM 3                  | Walk-Up ATM - Leave As Is                         | 1   | 22     |  |  |  |  |

## **EXISTING CONDITIONS**

EXISTING SIGNAGE TO BE REMOVED & REPLACED