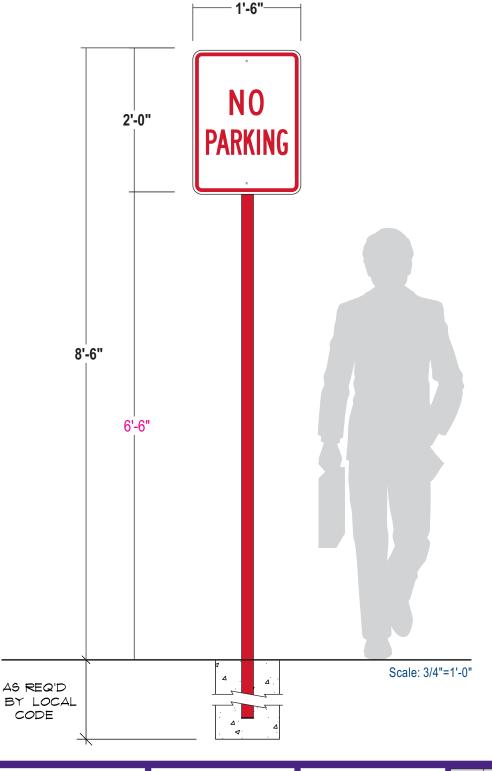

FACE: .080" Aluminum panel with 1-1/2" radius corners -

w/ engineer grade reflective vinyl overlays.

Full color digitally printed graphics to match colors shown **GRAPHICS:** 

POST: 2" x 2" x .25" Aluminum support channel.

Paint finish BOA Red. Satin finish.

**MOUNTING:** Aluminum face panel to be bolted to aluminum support

channel, through face.

Set support channel in concrete foundation as req'd. by code. INSTALL:

No direct earth bury allowed.

**QUANTITY:** (2) Two required