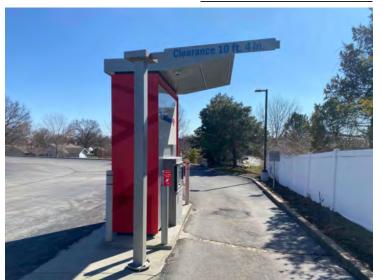

## **EXISTING CONDITIONS**

EXISTING SIGNAGE TO BE REMOVED & REPLACED TUBING TO BE PATCHED & PAINTED AS REQUIRED

**BACKER:** .125 pan formed aluminum w/ 1" return; Weld & grind smooth at corners

Pre-drilled holes in face of backer to accept studs from sign face All exposed surfaces painted Red - semi gloss finish, including back

**FACE:** .125 aluminum sign face painted Garbo Silver - semi gloss finish Threaded rods welded to backside to bolt into 1" deep backer

**BACK:** .125 break formed aluminum sign back Painted Red - semi gloss finish

Attach to Clearance bar as required

**SS1ng - Informational Regulatory** 

**COPY:** 3M Reflective blue vinyl; Typeface - Franklin Gothic Demi Condensed

**INSTALL:** Mount to clearance bar using self drilling screws into horizontal tubing

as required

**QUANTITY:** (1) One Canopy sign required