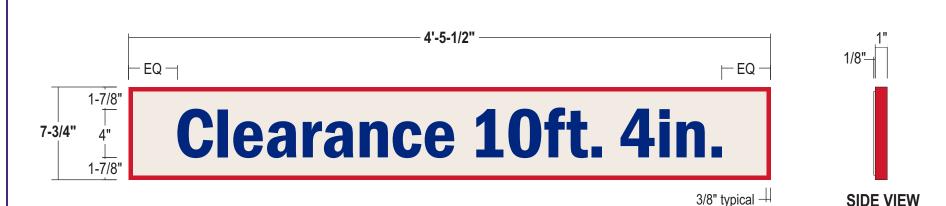

## **EXISTING CONDITIONS**

EXISTING SIGNAGE TO BE REMOVED & REPLACED TUBING TO BE PATCHED & PAINTED AS REQUIRED

**BACKER:** .125 pan formed aluminum w/ 1" return; Weld & grind smooth at corners

Pre-drilled holes in face of backer to accept studs from sign face All exposed surfaces painted Red - semi gloss finish, including back

**FACE:** .125 aluminum sign face painted Garbo Silver - semi gloss finish Threaded rods welded to backside to bolt into 1" deep backer

**BACK:** .125 break formed aluminum sign back Painted Red - semi gloss finish

Attach to Clearance bar as required

**SS1ng - Informational Regulatory** 

**COPY:** 3M Reflective blue vinyl; Typeface - Franklin Gothic Demi Condensed

**INSTALL:** Mount to clearance bar using self drilling screws into horizontal tubing

as required

**QUANTITY:** (1) One Canopy sign required