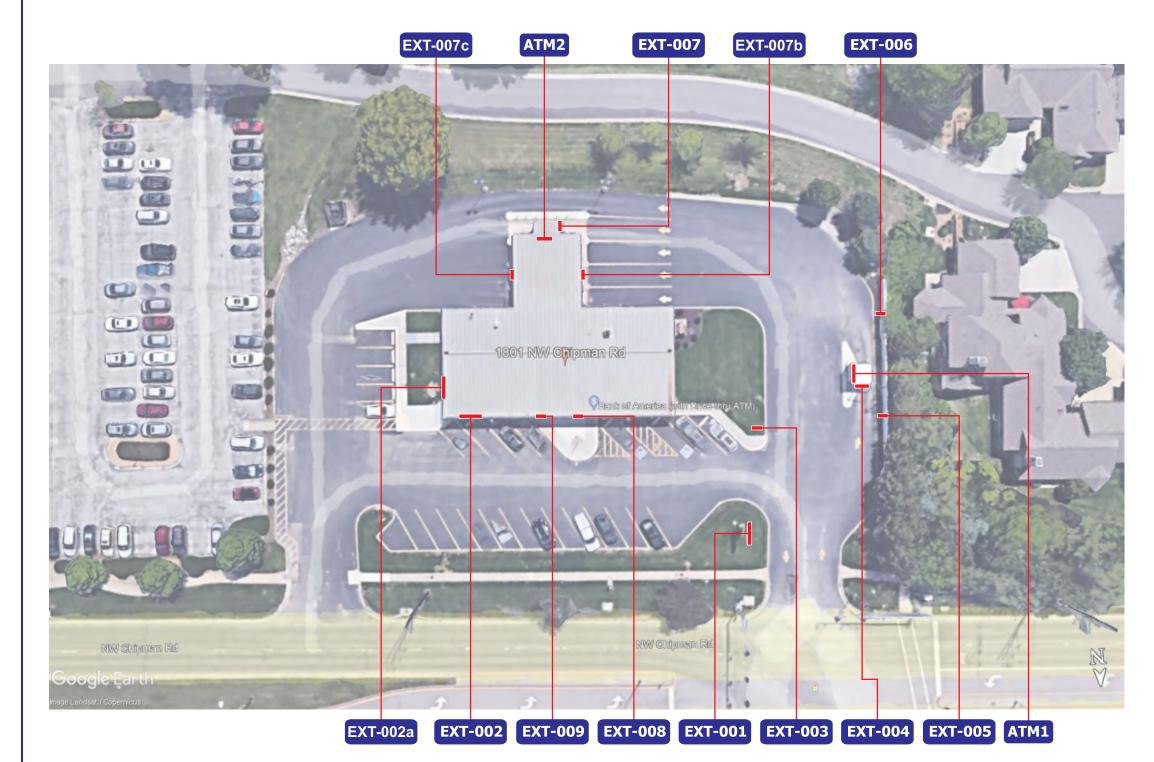

## **SITE OVERVIEW**

| Proposed Sign Schedule |                                                   |     |        |  |  |  |  |  |  |
|------------------------|---------------------------------------------------|-----|--------|--|--|--|--|--|--|
| Item                   | Description                                       | Qty | Page # |  |  |  |  |  |  |
| EXT-001                | A3ng - D/F Illuminated Pylon                      | 1   | 3-4    |  |  |  |  |  |  |
| EXT-002                | C3ng - Illuminated Channel Letters on Backer      | 1   | 5,7    |  |  |  |  |  |  |
| <b>EXT-002a</b>        | C3ng - Illuminated Channel Letters on Backer      | 1   | 6,7    |  |  |  |  |  |  |
| EXT-003                | P1ng - D/F Directional                            | 1   | 8      |  |  |  |  |  |  |
| EXT-004                | SS1ng - Informational Regulatory (Clearance Sign) | 1   | 9      |  |  |  |  |  |  |
| EXT-005                | Pole Regulatory Sign - DOT No Parking             | 1   | 10     |  |  |  |  |  |  |
| EXT-006                | Pole Regulatory Sign - DOT No Parking             | 1   | 10     |  |  |  |  |  |  |
| EXT-007                | SS3ng - Directional Regulatory (Drive-thru ATM)   | 1   | 12     |  |  |  |  |  |  |
| <b>EXT-007a</b>        | Electronic Canopy Sign Removal - By Others        | 3   | 13     |  |  |  |  |  |  |
| EXT-007b               | SS1ng - Informational Regulatory (Clearance Sign) | 1   | 14     |  |  |  |  |  |  |
| <b>EXT-007c</b>        | SS3ng - Directional Regulatory (Drive-thru ATM)   | 1   | 16     |  |  |  |  |  |  |
| <b>EXT-008</b>         | Entrance Graphics - Retail Center Hours Plaque    | 1   | 17     |  |  |  |  |  |  |
| <b>EXT-008a</b>        | Vinyl Decal Removal                               | 1   | 18     |  |  |  |  |  |  |
| EXT-009                | RW1ng - Regulatory Wall Plaque - No Skateboarding | 1   | 19     |  |  |  |  |  |  |
| ATM 1                  | ATM Surround - By Others                          | 1   | 20     |  |  |  |  |  |  |
| ATM 2                  | Drive-Up ATM - Leave As Is                        | 1   | 21     |  |  |  |  |  |  |
| ATM 3                  | Walk-Up ATM - Leave As Is                         | 1   | 22     |  |  |  |  |  |  |