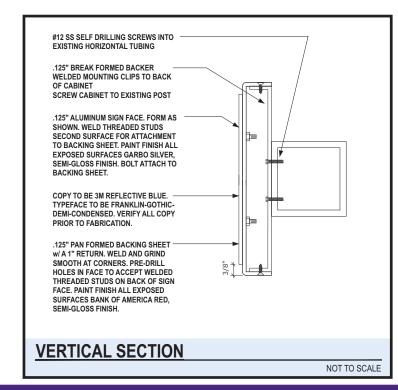

## **EXISTING CONDITIONS**

EXISTING SIGNAGE TO BE REMOVED & REPLACED TUBING TO BE PATCHED & PAINTED AS REQUIRED

**BACKER:** .125 pan formed aluminum w/ 1" return; Weld & grind smooth at corners

Pre-drilled holes in face of backer to accept studs from sign face All exposed surfaces painted Red - semi gloss finish, including back

**FACE:** .125 aluminum sign face painted Garbo Silver - semi gloss finish Threaded rods welded to backside to bolt into 1" deep backer

**BACK:** .125 break formed aluminum sign back Painted Red - semi gloss finish

Attach to Clearance bar as required

**SS1ng - Informational Regulatory** 

**COPY:** 3M Reflective blue vinyl; Typeface - Franklin Gothic Demi Condensed

**INSTALL:** Mount to clearance bar using self drilling screws into horizontal tubing

as required

**QUANTITY:** (1) One Canopy sign required