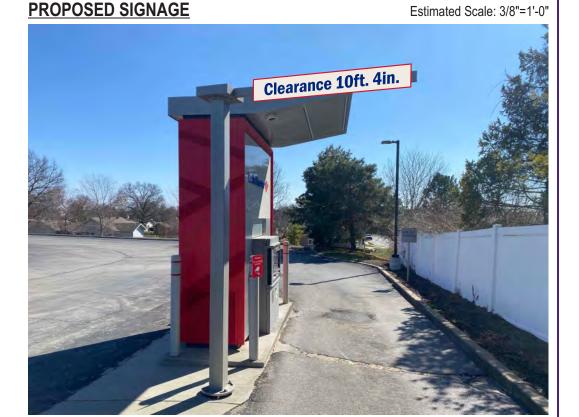

Attach to Clearance bar as required

**SS1ng - Informational Regulatory** 

**COPY:** 3M Reflective blue vinyl; Typeface - Franklin Gothic Demi Condensed

**INSTALL:** Mount to clearance bar using self drilling screws into horizontal tubing

as required

**QUANTITY:** (1) One Canopy sign required