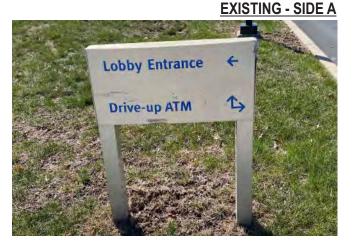

## EXISTING DIRECTIONAL TO BE REMOVED: REMOVE SUPPORT POLES TO GRADE & CAP. NEW SIGN TO BE INSTALLED FAR ENOUGH AWAY TO ALLOW FOR NEW FOUNDATIONS.

| Rev # | Req # | Date/Artist | Description |
|-------|-------|-------------|-------------|
|       |       |             |             |
|       |       |             |             |
|       |       |             |             |
|       |       |             |             |
|       |       |             |             |
|       |       |             |             |
|       |       |             |             |