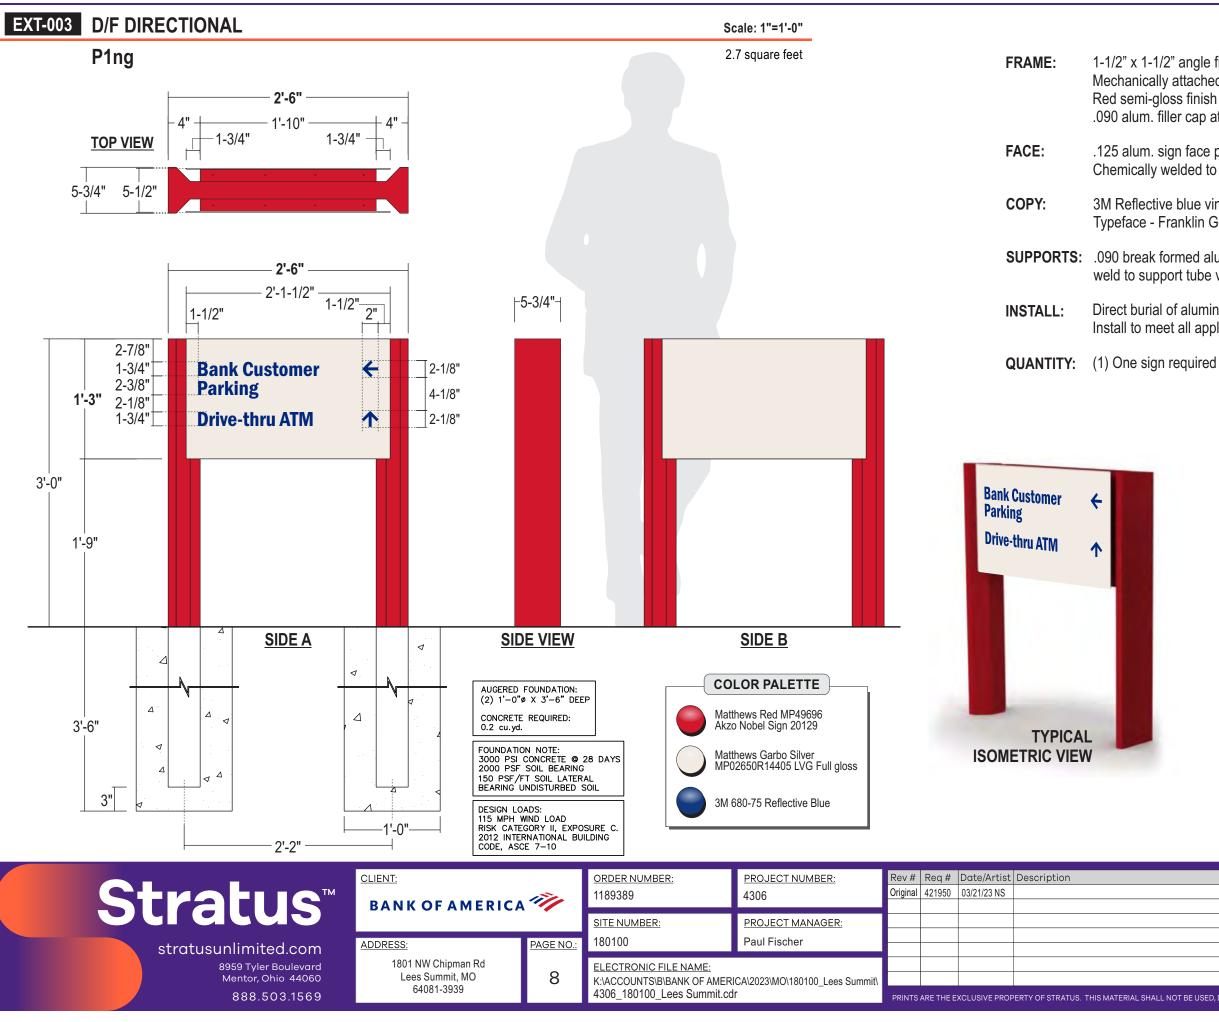

1-1/2" x 1-1/2" angle frame; miter cut - weld & ground smooth at corners Mechanically attached to support angles top & bottom - painted .090 alum. filler cap at top ege - painted Red SG

.125 alum. sign face painted Garbo Silver - gloss finish Chemically welded to alum. angle frame

3M Reflective blue vinyl copy; Typeface - Franklin Gothic Demi Condensed

**SUPPORTS:** .090 break formed aluminum frame; cladding attaches to support tube; weld to support tube verticals; painted Red semi-gloss finish

> Direct burial of aluminum support tubes into concrete footings. Install to meet all applicable city codes & engineering requirements.