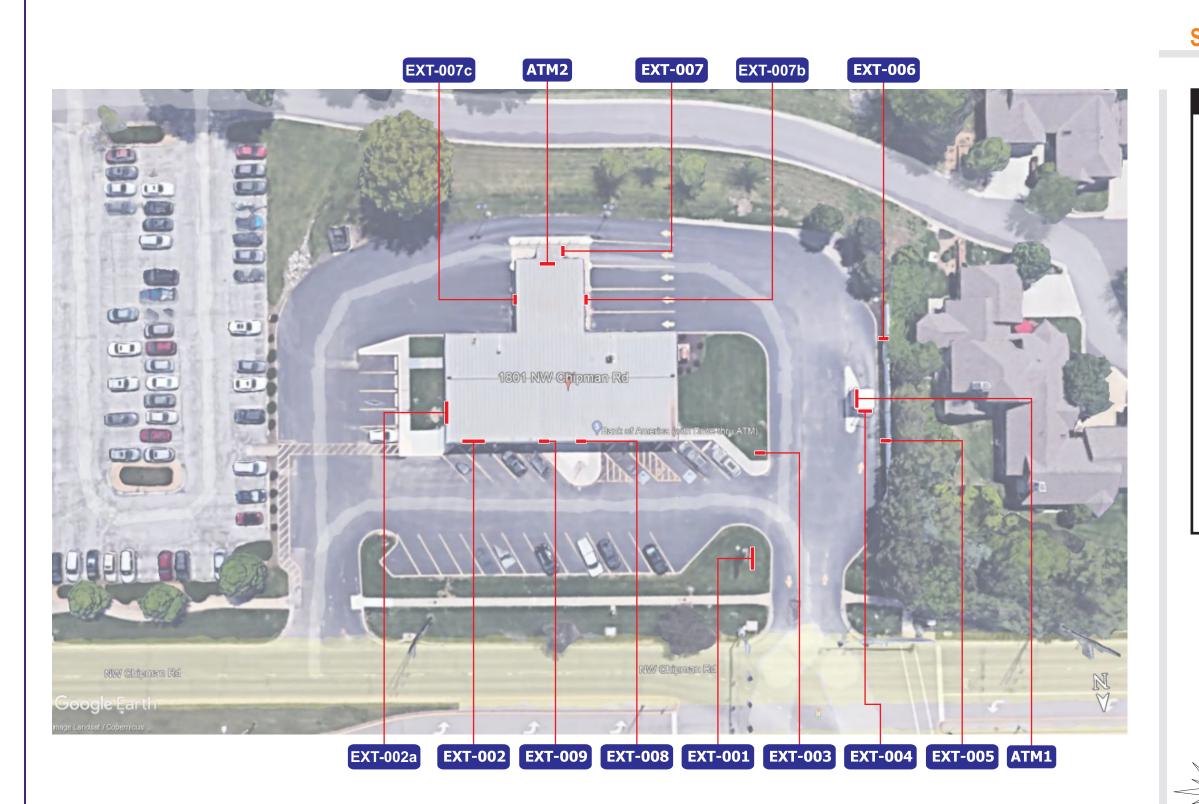

## Proposed Sign Schedule

| Item     | Description                                       | Qty | Page # |
|----------|---------------------------------------------------|-----|--------|
| EXT-001  | A3ng - D/F Illuminated Pylon                      | 1   | 3-4    |
| EXT-002  | C3ng - Illuminated Channel Letters on Backer      | 1   | 5,7    |
| EXT-002a | C3ng - Illuminated Channel Letters on Backer      | 1   | 6,7    |
| EXT-003  | P1ng - D/F Directional                            | 1   | 8      |
| EXT-004  | SS1ng - Informational Regulatory (Clearance Sign) | 1   | 9      |
| EXT-005  | Pole Regulatory Sign - DOT No Parking             | 1   | 10     |
| EXT-006  | Pole Regulatory Sign - DOT No Parking             | 1   | 10     |
| EXT-007  | SS3ng - Directional Regulatory (Drive-thru ATM)   | 1   | 12     |
| EXT-007a | Electronic Canopy Sign Removal - By Others        | 3   | 13     |
| EXT-007b | SS1ng - Informational Regulatory (Clearance Sign) | 1   | 14     |
| EXT-007c | SS3ng - Directional Regulatory (Drive-thru ATM)   | 1   | 16     |
| EXT-008  | Entrance Graphics - Retail Center Hours Plaque    | 1   | 17     |
| EXT-008a | Vinyl Decal Removal                               | 1   | 18     |
| EXT-009  | RW1ng - Regulatory Wall Plaque - No Skateboarding | 1   | 19     |
| ATM 1    | ATM Surround - By Others                          | 1   | 20     |
| ATM 2    | Drive-Up ATM - Leave As Is                        | 1   | 21     |
| ATM 3    | Walk-Up ATM - Leave As Is                         | 1   | 22     |