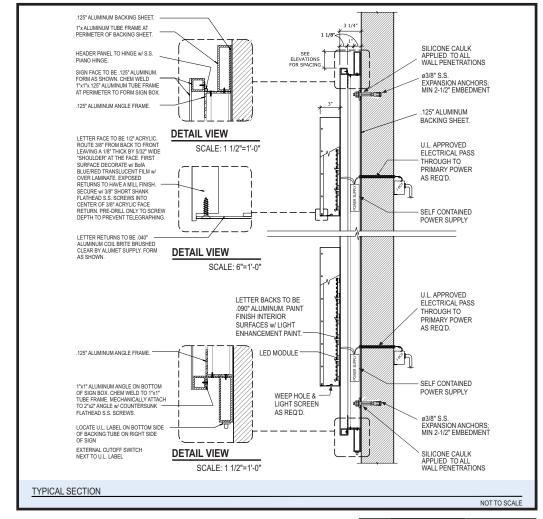

**EXT-002** ILLUMINATED CHANNEL LETTERS ON BACKER (STACKED)

Scale: 3/8"=1'-0"

C3ng **EXT-002a** 

49.9 square feet

CABINET FACE:

1/8" thick aluminum sign panel. Chem weld 1"x1"x.125" Aluminum tube frame at perimeter to form sign box. Miter cut, weld and grind smooth at corners. Paint finish face and tube frame Garbo Silver.

Gloss Finish.

**LETTERS:** 1/2" thick Plaskolite 2406 LD acrylic w/ routed back 5/16" from back leaving a 3/16" thick x 5/32" flange for drop in faces secured thru returns (see detail). Surface applied vinyl overlays to match colors

shown w/ 3M overlaminate.

3" deep .040 alum returns - Aluminum Coil Bright Brushed Clear by Alumet Supply.

.090" alum. backs - insides painted w/ White Light Enhancement paint.

ILLUM.:

Agilight White LED illumination as required by manufacturer or approved equivalent. Self contained power supplies

**BACKING** 

1/8" Aluminum Angle Frame. Form as shown. Paint finish

SHEET & Bank of America Dark Gray. Semi-Gloss Finish. FRAME:

Mechanically attach to rear tube frame with countersunk flathead stainless steel screws. Paint screw heads to match.

1" Aluminum tube frame at perimeter of backing sheet. size as required. Paint finish all exposed surfaces Bank of

America Red. Semi-Gloss finish.

**INSTALL:** Flush mount to brick wall using 3/8" expansion anchors,

minimum 2-1/2" embedment

**QUANTITY:** (2) Two Signs required

THIS SIGN IS INTENDED TO BE INSTALLED IN ACCORDANCE WITH THE REQUIREMENTS OF ARTICLE 600 OF THE NATIONAL ELECTRICAL CODE AND/OR OTHER APPLICABLE LOCAL GROUNDING AND BONDING OF SIGN.

TOLERANCE: ± 1/16" ON ALL DIMENSIONS

USE WHITE SILICONE TO CONCEAL LIGHT LEAKS