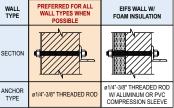

1" Aluminum tube frame at perimeter of backing sheet. size as required. Paint finish all exposed surfaces Bank of

America Red. Semi-Gloss finish.

**INSTALL:** Flush mount to brick wall using 3/8" expansion anchors,

minimum 2-1/2" embedment

**QUANTITY:** (2) Two Signs required

THIS SIGN IS INTENDED TO BE INSTALLED IN ACCORDANCE WITH THE REQUIREMENTS OF ARTICLE 600 OF THE NATIONAL ELECTRICAL CODE AND/OR OTHER APPLICABLE LOCAL GROUNDING AND BONDING OF SIGN.