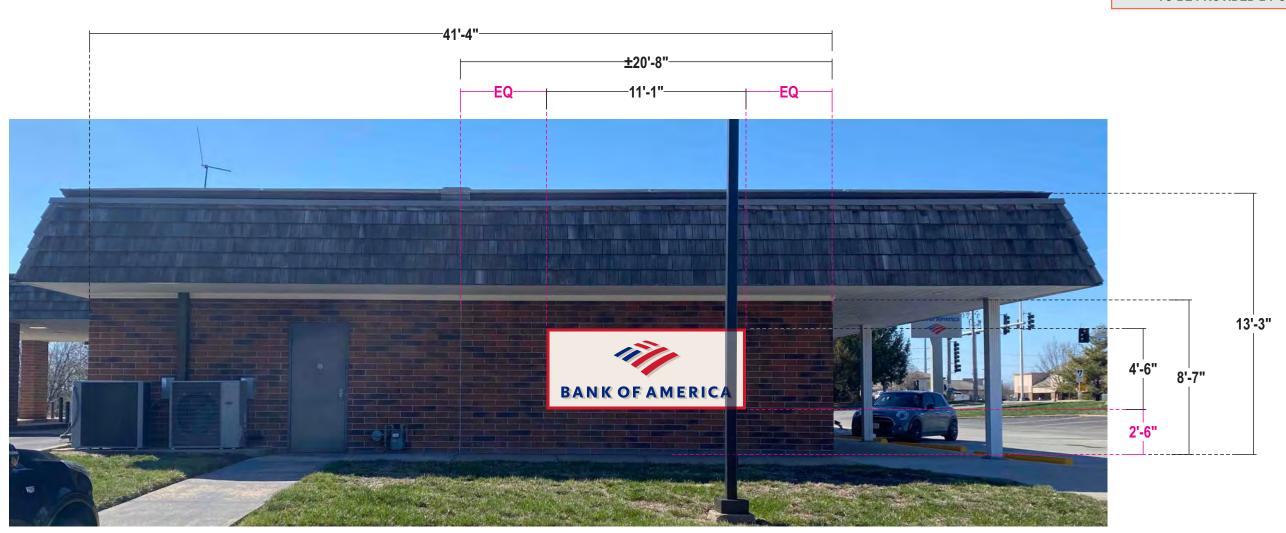

**EXT-002** ILLUMINATED CHANNEL LETTERS ON BACKER (STACKED)

Scale: 3/8"=1'-0"

C3ng **EXT-002a** 

49.9 square feet

CABINET FACE:

1/8" thick aluminum sign panel. Chem weld 1"x1"x.125" Aluminum tube frame at perimeter to form sign box. Miter cut, weld and grind smooth at corners. Paint finish face and tube frame Garbo Silver.

Gloss Finish.

**LETTERS:** 1/2" thick Plaskolite 2406 LD acrylic w/ routed back 5/16" from back leaving a 3/16" thick x 5/32" flange for drop in faces secured thru returns (see detail). Surface applied vinyl overlays to match colors

shown w/ 3M overlaminate.

3" deep .040 alum returns - Aluminum Coil Bright Brushed Clear by Alumet Supply.

.090" alum. backs - insides painted w/ White Light Enhancement paint.

ILLUM.:

Agilight White LED illumination as required by manufacturer or approved equivalent. Self contained power supplies

**BACKING** 

1/8" Aluminum Angle Frame. Form as shown. Paint finish

SHEET & Bank of America Dark Gray. Semi-Gloss Finish. FRAME:

Mechanically attach to rear tube frame with countersunk flathead stainless steel screws. Paint screw heads to match.

1" Aluminum tube frame at perimeter of backing sheet. size as required. Paint finish all exposed surfaces Bank of

America Red. Semi-Gloss finish.

**INSTALL:** Flush mount to brick wall using 3/8" expansion anchors,