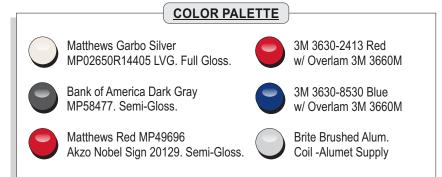

**EXT-002** ILLUMINATED CHANNEL LETTERS ON BACKER (STACKED)

Scale: 3/8"=1'-0"

C3ng **EXT-002a** 

49.9 square feet

CABINET FACE:

1/8" thick aluminum sign panel. Chem weld 1"x1"x.125" Aluminum tube frame at perimeter to form sign box. Miter cut, weld and grind smooth at corners. Paint finish face and tube frame Garbo Silver.

Gloss Finish.

**LETTERS:** 1/2" thick Plaskolite 2406 LD acrylic w/ routed back 5/16" from back leaving a 3/16" thick x 5/32" flange for drop in faces secured thru returns (see detail). Surface applied vinyl overlays to match colors

shown w/ 3M overlaminate.

3" deep .040 alum returns - Aluminum Coil Bright Brushed Clear by Alumet Supply.

.090" alum. backs - insides painted w/ White Light Enhancement paint.

ILLUM.:

Agilight White LED illumination as required by manufacturer or approved equivalent. Self contained power supplies

**BACKING** 

1/8" Aluminum Angle Frame. Form as shown. Paint finish

SHEET & Bank of America Dark Gray. Semi-Gloss Finish. FRAME:

Mechanically attach to rear tube frame with countersunk flathead stainless steel screws. Paint screw heads to match.

1" Aluminum tube frame at perimeter of backing sheet. size as required. Paint finish all exposed surfaces Bank of

America Red. Semi-Gloss finish.

**INSTALL:** Flush mount to brick wall using 3/8" expansion anchors,