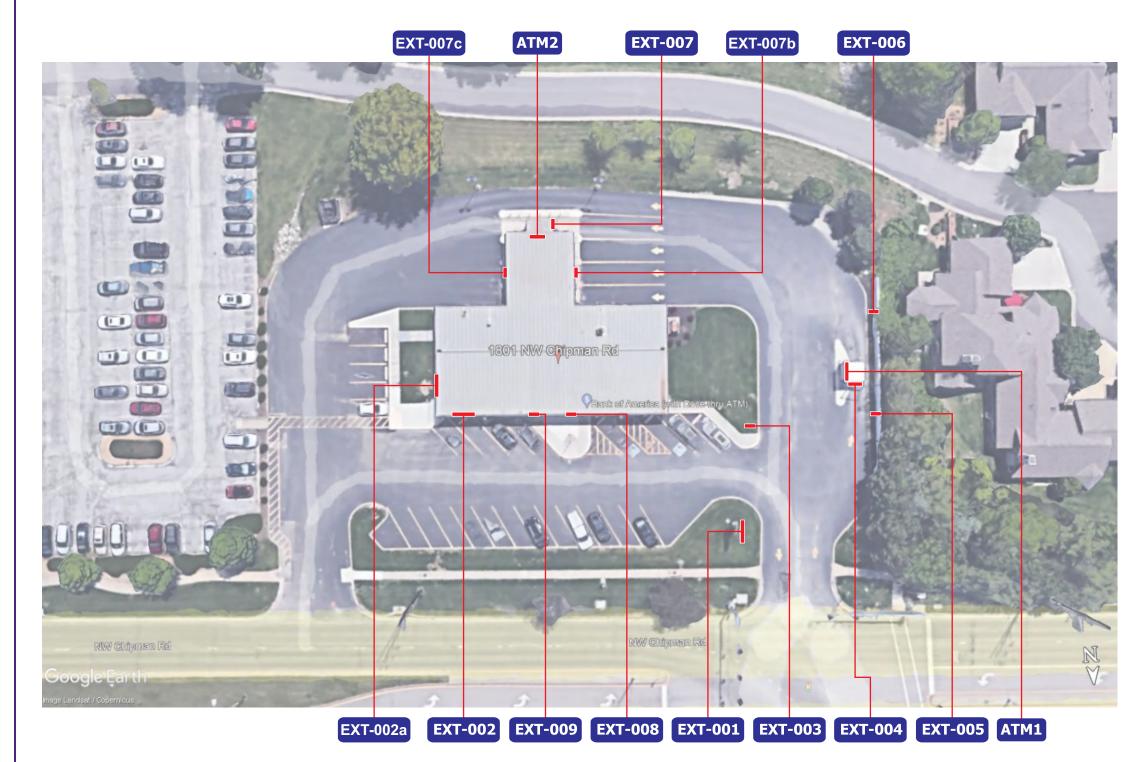

## **SITE OVERVIEW**

| Proposed Sign Schedule |                                                   |     |        |  |  |  |  |
|------------------------|---------------------------------------------------|-----|--------|--|--|--|--|
| Item                   | Description                                       | Qty | Page # |  |  |  |  |
| EXT-001                | A3ng - D/F Illuminated Pylon                      | 1   | 3-4    |  |  |  |  |
| EXT-002                | C3ng - Illuminated Channel Letters on Backer      | 1   | 5,7    |  |  |  |  |
| EXT-002a               | C3ng - Illuminated Channel Letters on Backer      | 1   | 6,7    |  |  |  |  |
| EXT-003                | P1ng - D/F Directional                            | 1   | 8      |  |  |  |  |
| EXT-004                | SS1ng - Informational Regulatory (Clearance Sign) | 1   | 9      |  |  |  |  |
| EXT-005                | Pole Regulatory Sign - DOT No Parking             | 1   | 10     |  |  |  |  |
| EXT-006                | Pole Regulatory Sign - DOT No Parking             | 1   | 10     |  |  |  |  |
| EXT-007                | SS3ng - Directional Regulatory (Drive-thru ATM)   | 1   | 12     |  |  |  |  |
| EXT-007a               | Electronic Canopy Sign Removal - By Others        | 3   | 13     |  |  |  |  |
| EXT-007b               | SS1ng - Informational Regulatory (Clearance Sign) | 1   | 14     |  |  |  |  |
| EXT-007c               | SS3ng - Directional Regulatory (Drive-thru ATM)   | 1   | 16     |  |  |  |  |
| EXT-008                | Entrance Graphics - Retail Center Hours Plaque    | 1   | 17     |  |  |  |  |
| EXT-008a               | Vinyl Decal Removal                               | 1   | 18     |  |  |  |  |
| EXT-009                | RW1ng - Regulatory Wall Plaque - No Skateboarding | 1   | 19     |  |  |  |  |
| ATM 1                  | ATM Surround - By Others                          | 1   | 20     |  |  |  |  |
| ATM 2                  | Drive-Up ATM - Leave As Is                        | 1   | 21     |  |  |  |  |
| ATM 3                  | Walk-Up ATM - Leave As Is                         | 1   | 22     |  |  |  |  |