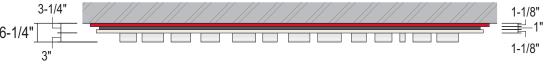

**EXT-002** ILLUMINATED CHANNEL LETTERS ON BACKER (STACKED)

Scale: 3/8"=1'-0"

C3ng **EXT-002a** 

49.9 square feet

CABINET FACE:

1/8" thick aluminum sign panel. Chem weld 1"x1"x.125" Aluminum tube frame at perimeter to form sign box. Miter cut, weld and grind smooth at corners. Paint finish face and tube frame Garbo Silver.

Gloss Finish.

**LETTERS:** 1/2" thick Plaskolite 2406 LD acrylic w/ routed back 5/16" from back leaving a 3/16" thick x 5/32" flange for drop in faces secured thru returns (see detail). Surface applied vinyl overlays to match colors

shown w/ 3M overlaminate.

3" deep .040 alum returns - Aluminum Coil Bright Brushed Clear by Alumet Supply.

.090" alum. backs - insides painted w/ White Light Enhancement paint.

ILLUM.:

Agilight White LED illumination as required by manufacturer or approved equivalent. Self contained power supplies