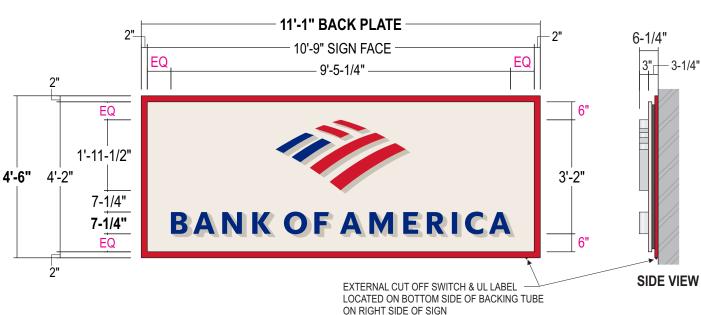

**EXT-002** ILLUMINATED CHANNEL LETTERS ON BACKER (STACKED)

Scale: 3/8"=1'-0"

C3ng **EXT-002a** 

49.9 square feet

CABINET FACE:

1/8" thick aluminum sign panel. Chem weld 1"x1"x.125" Aluminum tube frame at perimeter to form sign box. Miter cut, weld and grind smooth at corners. Paint finish face and tube frame Garbo Silver.

Gloss Finish.

**LETTERS:** 1/2" thick Plaskolite 2406 LD acrylic w/ routed back 5/16" from back leaving a 3/16" thick x 5/32" flange for drop in faces secured thru returns (see detail). Surface applied vinyl overlays to match colors

shown w/ 3M overlaminate.

3" deep .040 alum returns - Aluminum Coil Bright Brushed Clear by Alumet Supply.

.090" alum. backs - insides painted w/ White Light Enhancement paint.

ILLUM.:

Agilight White LED illumination as required by manufacturer or approved equivalent. Self contained power supplies

**BACKING** 

1/8" Aluminum Angle Frame. Form as shown. Paint finish

SHEET & Bank of America Dark Gray. Semi-Gloss Finish. FRAME:

Mechanically attach to rear tube frame with countersunk flathead stainless steel screws. Paint screw heads to match.

1" Aluminum tube frame at perimeter of backing sheet. size as required. Paint finish all exposed surfaces Bank of

America Red. Semi-Gloss finish.

**INSTALL:** Flush mount to brick wall using 3/8" expansion anchors,

minimum 2-1/2" embedment

**QUANTITY:** (2) Two Signs required

THIS SIGN IS INTENDED TO BE INSTALLED IN ACCORDANCE WITH THE REQUIREMENTS OF ARTICLE 600 OF THE NATIONAL ELECTRICAL CODE AND/OR OTHER APPLICABLE LOCAL GROUNDING AND BONDING OF SIGN.

TOLERANCE: ± 1/16" ON ALL DIMENSIONS

USE WHITE SILICONE TO CONCEAL LIGHT LEAKS