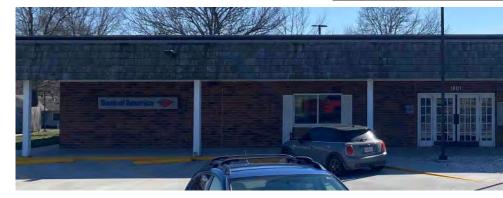

**EXT-002 NORTH ELEVATION** 

Scale: 3/16"=1'-0"

Existing SQ. FT. 15.1

Proposed SQ. FT. 49.9

**EXISTING CONDITIONS** 

EXISTING 1'-6" x 10'-1" SIGNAGE TO BE REMOVED & REPLACED; WALL TO BE REPAIRED AS REQUIRED; FILL HOLES WITH MATCHING CAULKING.

PRINTS ARE THE EXCLUSIVE PROPERTY OF STRATUS. THIS MATERIAL SHALL NOT BE USED, DUPLICATED, OR OTHERWISE REPRODUCED WITHOUT THE PRIOR WRITTEN CONSENT OF STRATUS.

**EXT-002** ILLUMINATED CHANNEL LETTERS ON BACKER (STACKED)

Scale: 3/8"=1'-0"

C3ng **EXT-002a** 

49.9 square feet

CABINET FACE:

1/8" thick aluminum sign panel. Chem weld 1"x1"x.125" Aluminum tube frame at perimeter to form sign box. Miter cut, weld and grind smooth at corners. Paint finish face and tube frame Garbo Silver.