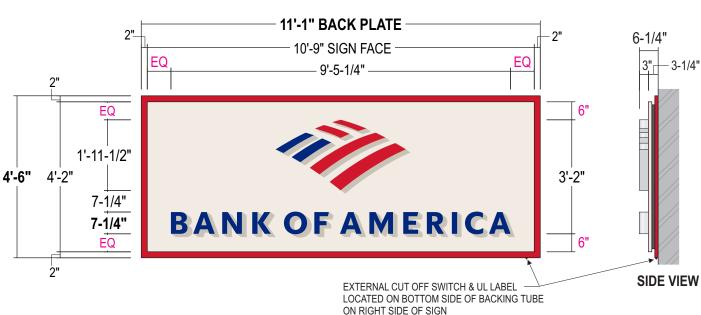

Scale: 3/8"=1'-0"

C3ng **EXT-002a** 

49.9 square feet

CABINET FACE:

1/8" thick aluminum sign panel. Chem weld 1"x1"x.125" Aluminum tube frame at perimeter to form sign box. Miter cut, weld and grind smooth at corners. Paint finish face and tube frame Garbo Silver.

Gloss Finish.

**LETTERS:** 1/2" thick Plaskolite 2406 LD acrylic w/ routed back 5/16" from back leaving a 3/16" thick x 5/32" flange for drop in faces secured thru returns (see detail). Surface applied vinyl overlays to match colors

shown w/ 3M overlaminate.

3" deep .040 alum returns - Aluminum Coil Bright Brushed Clear by Alumet Supply.

.090" alum. backs - insides painted w/ White Light Enhancement paint.

ILLUM.:

Agilight White LED illumination as required by manufacturer or approved equivalent. Self contained power supplies

**BACKING** 

1/8" Aluminum Angle Frame. Form as shown. Paint finish

SHEET & Bank of America Dark Gray. Semi-Gloss Finish. FRAME:

Mechanically attach to rear tube frame with countersunk flathead stainless steel screws. Paint screw heads to match.

1" Aluminum tube frame at perimeter of backing sheet. size as required. Paint finish all exposed surfaces Bank of

America Red. Semi-Gloss finish.

**INSTALL:** Flush mount to brick wall using 3/8" expansion anchors,