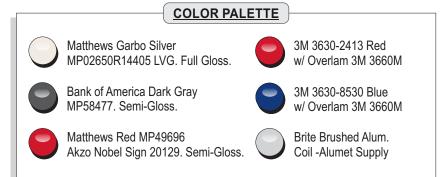

Scale: 3/8"=1'-0"

C3ng **EXT-002a** 

49.9 square feet

CABINET FACE:

1/8" thick aluminum sign panel. Chem weld 1"x1"x.125" Aluminum tube frame at perimeter to form sign box. Miter cut, weld and grind smooth at corners. Paint finish face and tube frame Garbo Silver.

Gloss Finish.

**LETTERS:** 1/2" thick Plaskolite 2406 LD acrylic w/ routed back 5/16" from back leaving a 3/16" thick x 5/32" flange for drop in faces secured thru returns (see detail). Surface applied vinyl overlays to match colors

shown w/ 3M overlaminate.

3" deep .040 alum returns - Aluminum Coil Bright Brushed Clear by Alumet Supply.

.090" alum. backs - insides painted w/ White Light Enhancement paint.

ILLUM.:

Agilight White LED illumination as required by manufacturer or approved equivalent. Self contained power supplies

**BACKING** 

1/8" Aluminum Angle Frame. Form as shown. Paint finish

SHEET & Bank of America Dark Gray. Semi-Gloss Finish. FRAME:

Mechanically attach to rear tube frame with countersunk flathead stainless steel screws. Paint screw heads to match.

1" Aluminum tube frame at perimeter of backing sheet. size as required. Paint finish all exposed surfaces Bank of

America Red. Semi-Gloss finish.

**INSTALL:** Flush mount to brick wall using 3/8" expansion anchors,