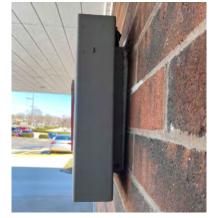

**BACKING** 

1/8" Aluminum Angle Frame. Form as shown. Paint finish

SHEET & Bank of America Dark Gray. Semi-Gloss Finish. FRAME:

Mechanically attach to rear tube frame with countersunk flathead stainless steel screws. Paint screw heads to match.

1" Aluminum tube frame at perimeter of backing sheet. size as required. Paint finish all exposed surfaces Bank of

America Red. Semi-Gloss finish.

**INSTALL:** Flush mount to brick wall using 3/8" expansion anchors,