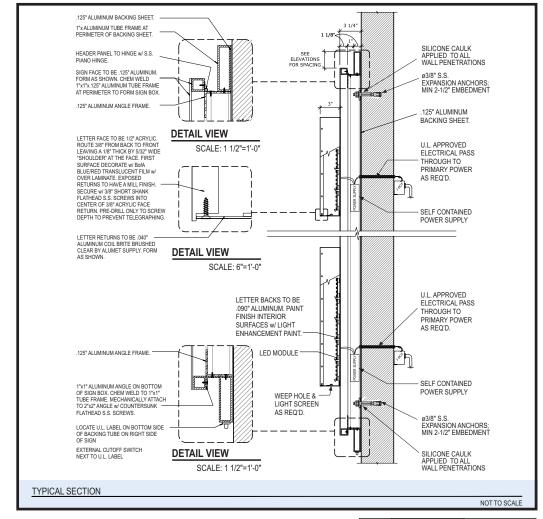

Scale: 3/8"=1'-0"

C3ng **EXT-002a** 

49.9 square feet

CABINET FACE:

1/8" thick aluminum sign panel. Chem weld 1"x1"x.125" Aluminum tube frame at perimeter to form sign box. Miter cut, weld and grind smooth at corners. Paint finish face and tube frame Garbo Silver.

Gloss Finish.

**LETTERS:** 1/2" thick Plaskolite 2406 LD acrylic w/ routed back 5/16" from back leaving a 3/16" thick x 5/32" flange for drop in faces secured thru returns (see detail). Surface applied vinyl overlays to match colors

shown w/ 3M overlaminate.

3" deep .040 alum returns - Aluminum Coil Bright Brushed Clear by Alumet Supply.

.090" alum. backs - insides painted w/ White Light Enhancement paint.

ILLUM.:

Agilight White LED illumination as required by manufacturer or approved equivalent. Self contained power supplies

**BACKING** 

1/8" Aluminum Angle Frame. Form as shown. Paint finish

SHEET & Bank of America Dark Gray. Semi-Gloss Finish. FRAME:

Mechanically attach to rear tube frame with countersunk flathead stainless steel screws. Paint screw heads to match.

1" Aluminum tube frame at perimeter of backing sheet. size as required. Paint finish all exposed surfaces Bank of

America Red. Semi-Gloss finish.

**INSTALL:** Flush mount to brick wall using 3/8" expansion anchors,

minimum 2-1/2" embedment

**QUANTITY:** (2) Two Signs required

THIS SIGN IS INTENDED TO BE INSTALLED IN ACCORDANCE WITH THE REQUIREMENTS OF ARTICLE 600 OF THE NATIONAL ELECTRICAL CODE AND/OR OTHER APPLICABLE LOCAL GROUNDING AND BONDING OF SIGN.

TOLERANCE: ± 1/16" ON ALL DIMENSIONS

USE WHITE SILICONE TO CONCEAL LIGHT LEAKS