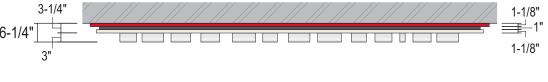

Scale: 3/8"=1'-0"

C3ng **EXT-002a** 

49.9 square feet

CABINET FACE:

1/8" thick aluminum sign panel. Chem weld 1"x1"x.125" Aluminum tube frame at perimeter to form sign box. Miter cut, weld and grind smooth at corners. Paint finish face and tube frame Garbo Silver.

Gloss Finish.

**LETTERS:** 1/2" thick Plaskolite 2406 LD acrylic w/ routed back 5/16" from back leaving a 3/16" thick x 5/32" flange for drop in faces secured thru returns (see detail). Surface applied vinyl overlays to match colors

shown w/ 3M overlaminate.

3" deep .040 alum returns - Aluminum Coil Bright Brushed Clear by Alumet Supply.

.090" alum. backs - insides painted w/ White Light Enhancement paint.

ILLUM.:

Agilight White LED illumination as required by manufacturer or approved equivalent. Self contained power supplies