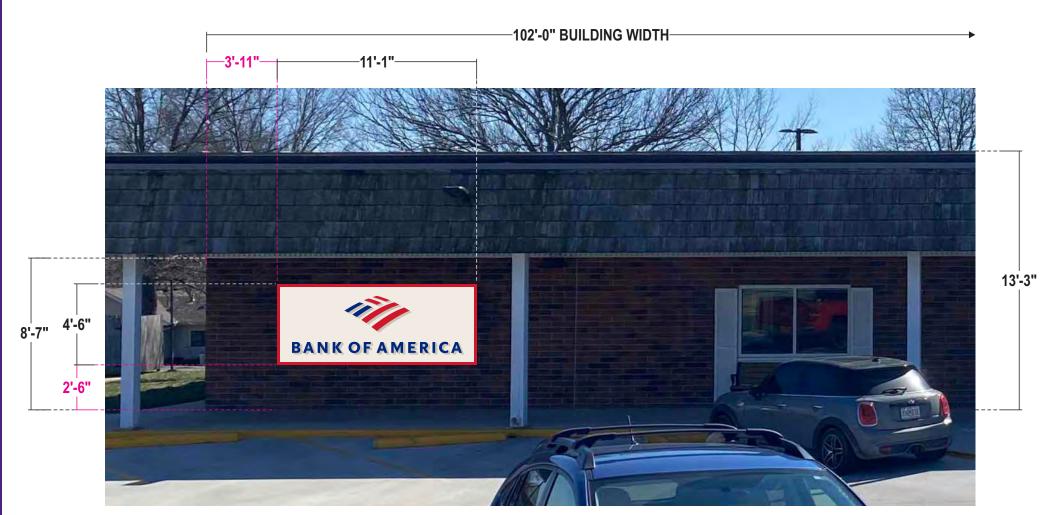

**EXT-002 NORTH ELEVATION** 

Scale: 3/16"=1'-0"

Existing SQ. FT. 15.1

Proposed SQ. FT. 49.9

**EXISTING CONDITIONS** 

EXISTING 1'-6" x 10'-1" SIGNAGE TO BE REMOVED & REPLACED; WALL TO BE REPAIRED AS REQUIRED; FILL HOLES WITH MATCHING CAULKING.