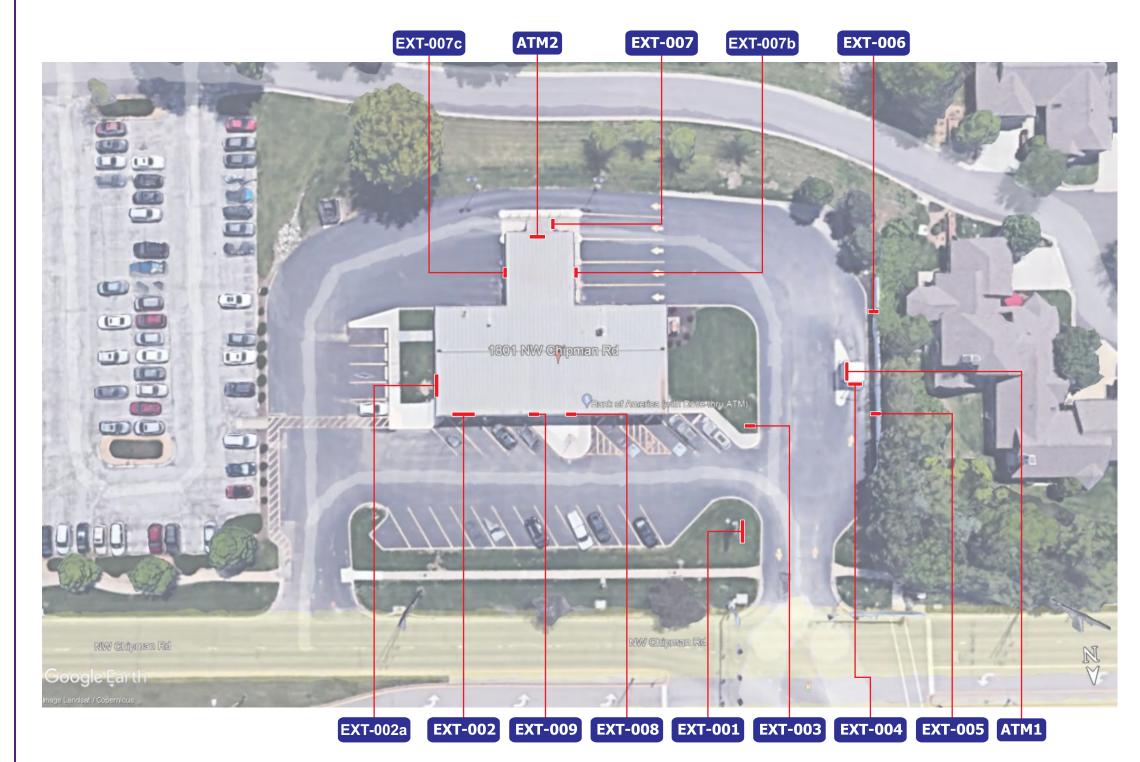

## **SITE OVERVIEW**

| Proposed Sign Schedule |                                                   |     |        |  |  |  |
|------------------------|---------------------------------------------------|-----|--------|--|--|--|
| Item                   | Description                                       | Qty | Page # |  |  |  |
| EXT-001                | A3ng - D/F Illuminated Pylon                      | 1   | 3-4    |  |  |  |
| EXT-002                | C3ng - Illuminated Channel Letters on Backer      | 1   | 5,7    |  |  |  |
| EXT-002a               | C3ng - Illuminated Channel Letters on Backer      | 1   | 6,7    |  |  |  |
| EXT-003                | P1ng - D/F Directional                            | 1   | 8      |  |  |  |
| EXT-004                | SS1ng - Informational Regulatory (Clearance Sign) | 1   | 9      |  |  |  |
| EXT-005                | Pole Regulatory Sign - DOT No Parking             | 1   | 10     |  |  |  |
| EXT-006                | Pole Regulatory Sign - DOT No Parking             | 1   | 10     |  |  |  |
| EXT-007                | SS3ng - Directional Regulatory (Drive-thru ATM)   | 1   | 12     |  |  |  |
| EXT-007a               | Electronic Canopy Sign Removal - By Others        | 3   | 13     |  |  |  |
| EXT-007b               | SS1ng - Informational Regulatory (Clearance Sign) | 1   | 14     |  |  |  |
| EXT-007c               | SS3ng - Directional Regulatory (Drive-thru ATM)   | 1   | 16     |  |  |  |
| EXT-008                | Entrance Graphics - Retail Center Hours Plaque    | 1   | 17     |  |  |  |
| EXT-008a               | Vinyl Decal Removal                               | 1   | 18     |  |  |  |
| EXT-009                | RW1ng - Regulatory Wall Plaque - No Skateboarding | 1   | 19     |  |  |  |
| ATM 1                  | ATM Surround - By Others                          | 1   | 20     |  |  |  |
| ATM 2                  | Drive-Up ATM - Leave As Is                        | 1   | 21     |  |  |  |
| ATM 3                  | Walk-Up ATM - Leave As Is                         | 1   | 22     |  |  |  |