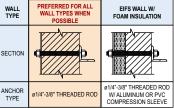

1" Aluminum tube frame at perimeter of backing sheet. size as required. Paint finish all exposed surfaces Bank of

America Red. Semi-Gloss finish.

**INSTALL:** Flush mount to brick wall using 3/8" expansion anchors,