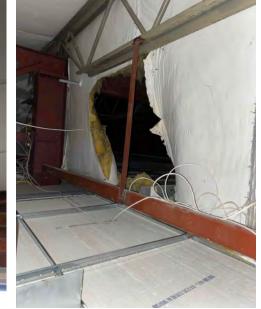

**EXT-002 NORTH ELEVATION** 

Scale: 3/16"=1'-0"

Existing SQ. FT. 15.1

Proposed SQ. FT. 49.9

**EXISTING CONDITIONS** 

EXISTING 1'-6" x 10'-1" SIGNAGE TO BE REMOVED & REPLACED; WALL TO BE REPAIRED AS REQUIRED; FILL HOLES WITH MATCHING CAULKING.