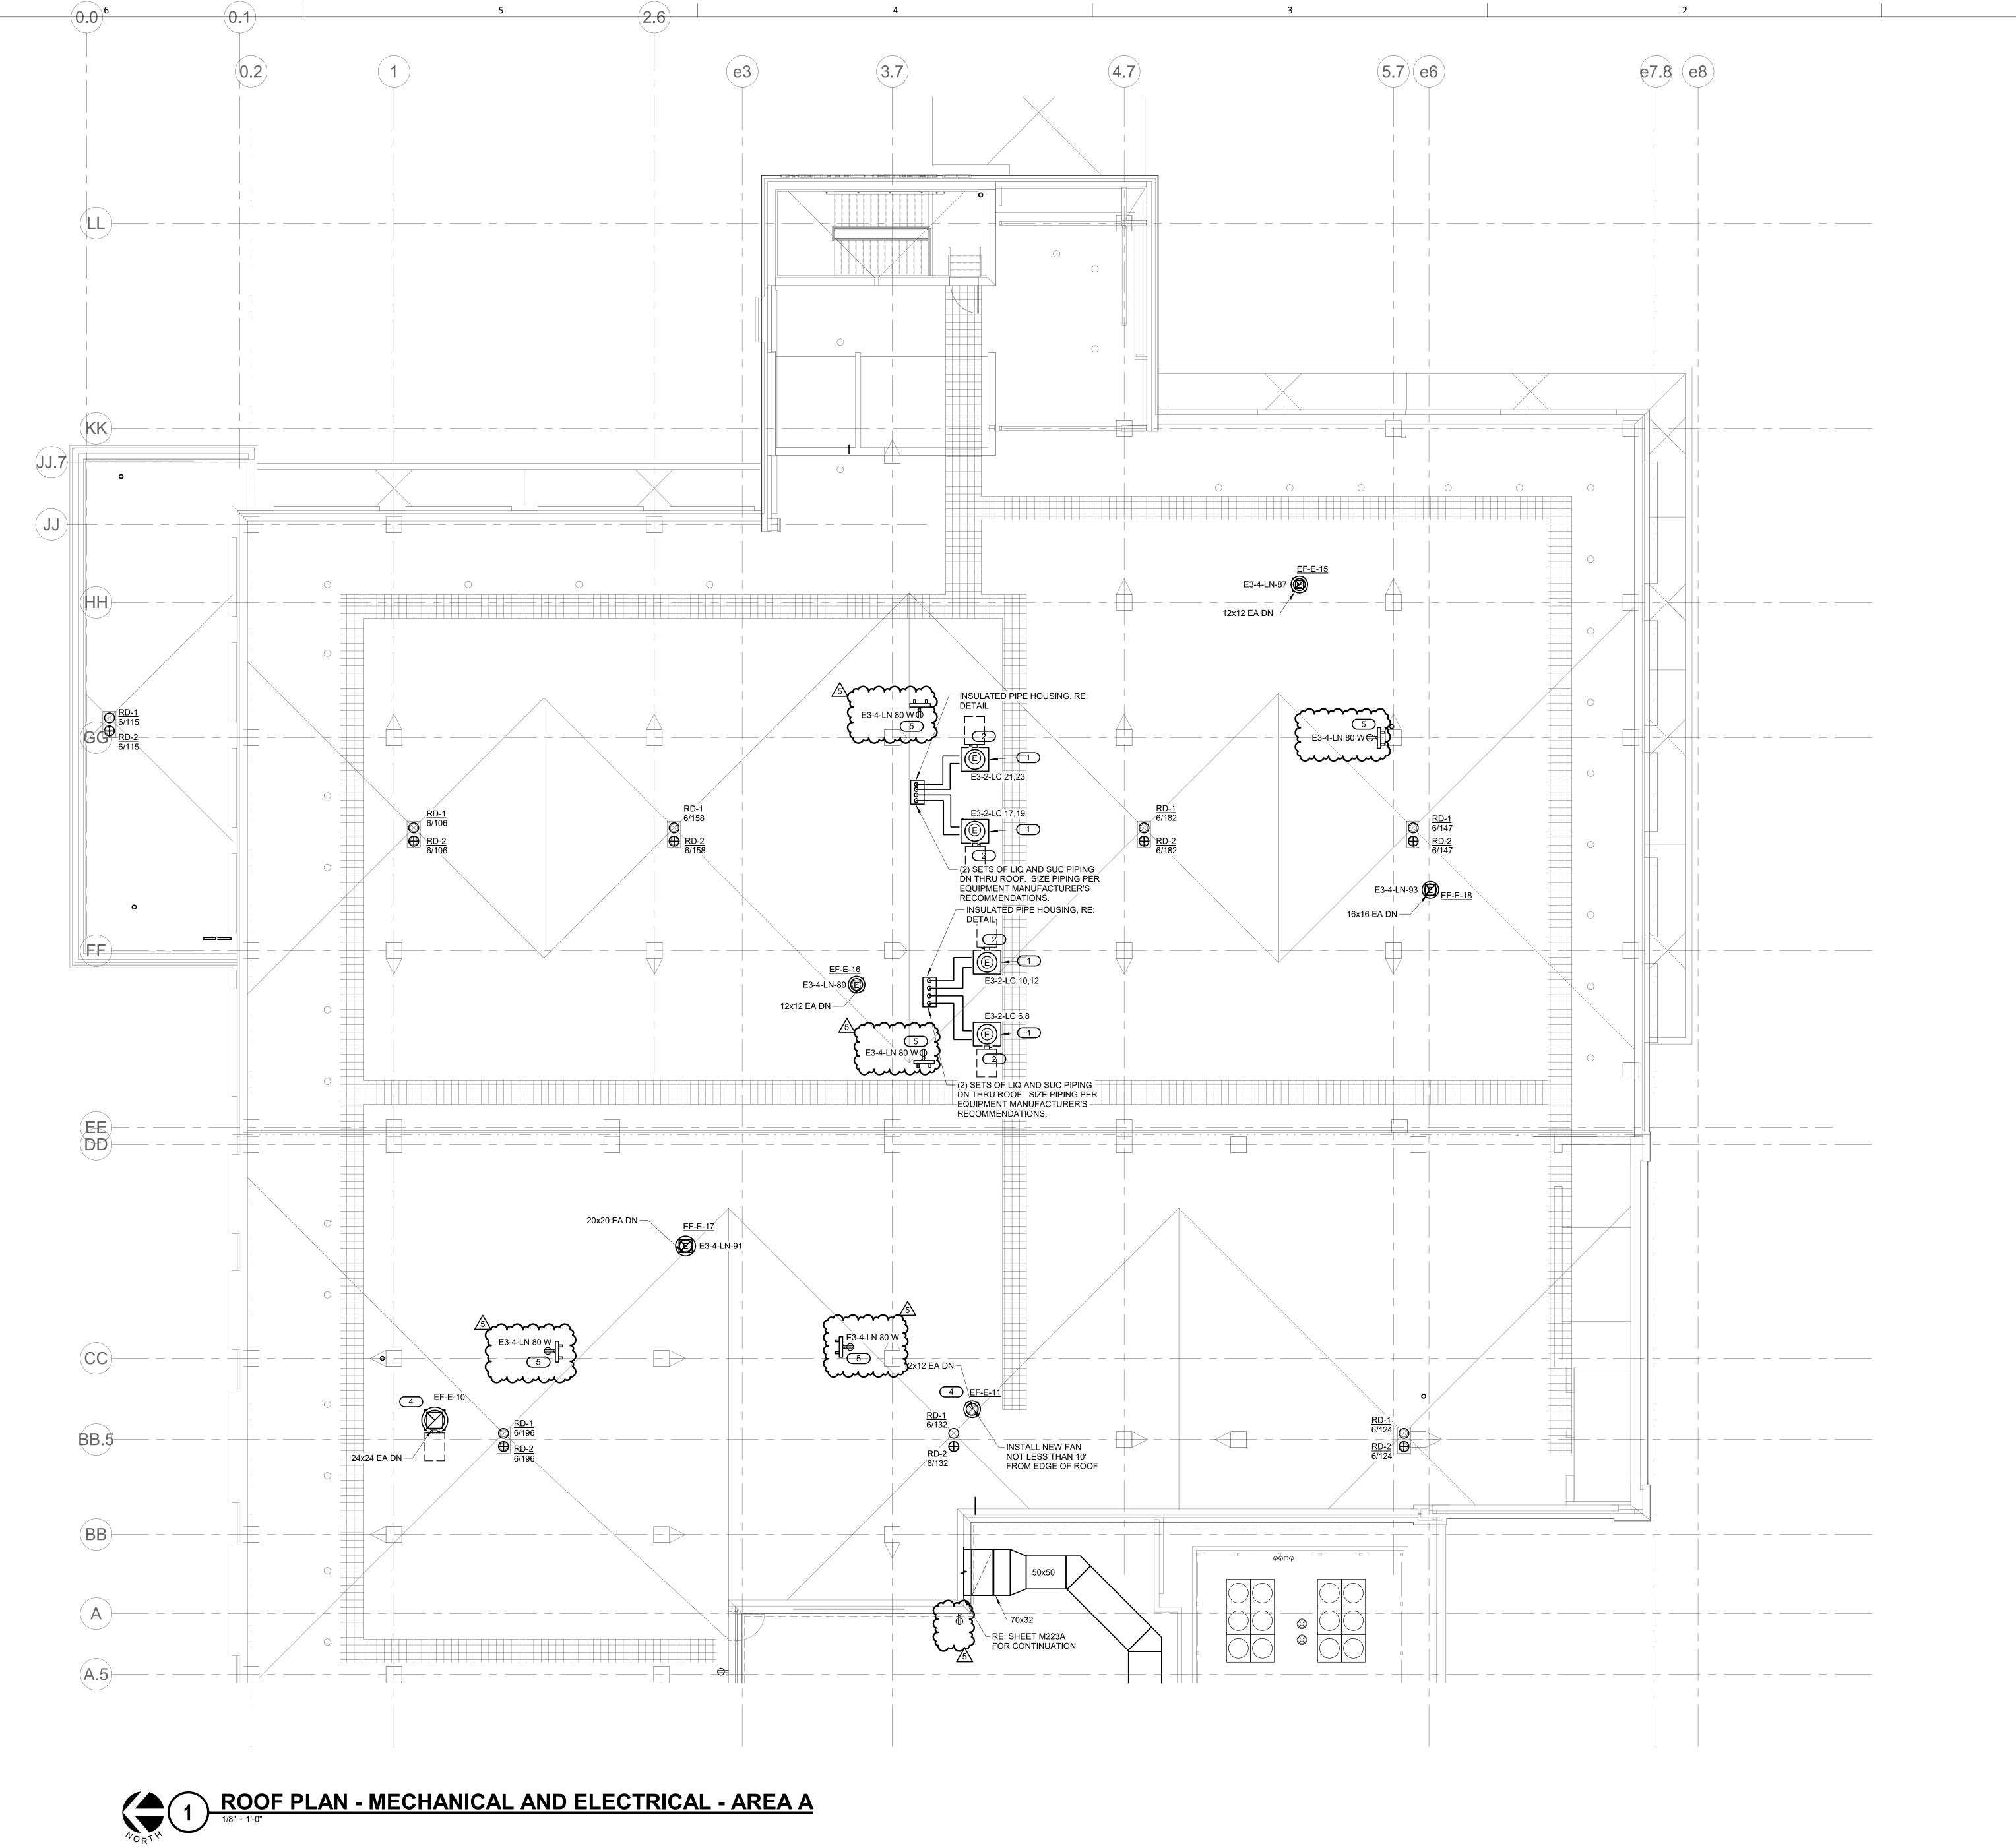

SHEET NOTES:

REFER TO SHEET M000 FOR SYMBOLS AND GENERAL NOTES. REFER TO SHEET E000 FOR ELECTRICAL SYMBOLS AND GENERAL NOTES.

AHU-E-8, AHU-E-9, LAB AIR COMPRESSOR, DUPLEX CONDENSATE PUMP, EXHAUST FANS EF-17 AND EF-18, AND TWO CONDENSING UNITS FURNISHED WITH I.T. IN-ROW COOLERS BY EC SHALL BE CONNECTED TO NEW DISTRIBUTION PANEL 'DP-E1-32-HA'. EXHAUST FANS EF-15 AND EF-16 SHALL BE CONNECTED TO NEW PANEL 'E3-4-LN'. EXISTING EXHAUST FANS EF-10 AND EF-11 ARE BEING REPLACED AND RELOCATED TO NEW HIGHER ROOF. NEW FANS SHALL BE RECONNECTED TO EXISTING CIRCUITS SERVING THEM - EXTEND CIRCUITS AS EXISTING EXHAUST FANS EF-1, 2, 3, 5, 6, 7, 8

AND 9 ARE BEING REPLACED IN SAME LOCATION. EXISTING CIRCUIT SERVING EACH SHALL BE RECONNECTED TO NEW FAN.

KEYNOTES: #

. NEW CONDENSING UNIT FOR NEW I.T. ROOM IN-ROW COOLER. EQUIPMENT PROVIDED BY EC AND INSTALLED BY MC. SET ON PREFABRICATED EQUIPMENT RAILS, RE: DETAIL. CHARGE SYSTEM WITH REFRIGERANT AS REQUIRED. FURNISH AND INSTALL 30 AMP, 2-POLE NON-FUSED DISCONNECT SWITCH MOUNTED ON SIDE OF NEW CONDENSING UNIT IN NEMA-3R ENCLOSURE RATING. COORDINATE WITH MECHANICAL CONTRACTOR. RE-USE EXISTING ELECTRICAL CONNECTION TO NEW EXHAUST FAN IN SAME LOCATION AS EXISTING EXHAUST FAN. EXISTING EXHAUST FANS EF-10 AND EF-11 ARE BEING REPLACED AND RELOCATED TO NEW HIGHER ROOF. NEW FANS SHALL BE RECONNECTED TO EXISTING CIRCUITS SERVING THEM - EXTEND CIRCUITS AS REQUIRED.

5. MOUNT ELECTRICAL DEVICE ON UNISTRUT STEM/STRUCTURE SECURED TO ROOF.

Bruce E. Hart - Engineer License - Missouri #E-22817

BOLAND ARCHITECTS

ACI/Boland, Inc. Kansas City | St. Louis 1710 Wyandotte Kansas City, MO 64108 T: 816.763.9600

IMEG CORP. ©2022 IMEG CORP.

ROOF PLAN - MECHANICAL PLUMBING AND ELECTRICAL - AREA A

MPE234A